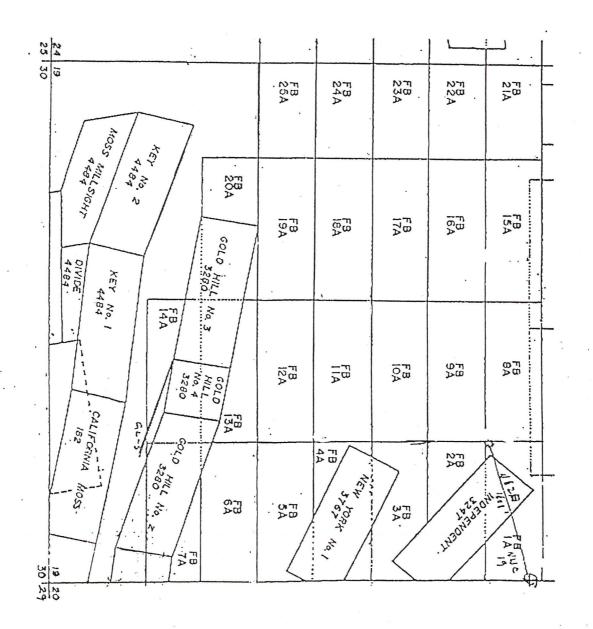

#### EXHIBITT "A"

All those certain unpatented mining claims located in Section 19, Township 20 North, Range 20 West, and Section 24, Township 20 North, Range 21 West, G&SM, San Francisco Mining District, Mohave County, Arizona, as follows:

| B 25 | B 24 | 8 23 | 8 22 | B 21 | B 20 | B 19 | B 18 | B 17 | B 16 | B 15 | 8 14 | B 13 | B 12 | FB 11A | B 10 | S<br>S | <del>В</del> | B 7  | on<br>on | or<br>Or | ₩<br><b>~</b> | Ü    | ΩÖ   | Bi<br>⊢ | CLAIM NAME   |
|------|------|------|------|------|------|------|------|------|------|------|------|------|------|--------|------|--------|--------------|------|----------|----------|---------------|------|------|---------|--------------|
| 5618 | 5618 | 5618 | 5617 | 5617 | 5617 | 5617 | 5617 | 5617 | 5617 | 5617 | 5617 | 5617 | 5616 | 616    | 5616 | 5616   | 5616         | 5616 | 5616     | 5616     | 5616          | 5616 | 5615 | 256158  | BLM SERIAL # |