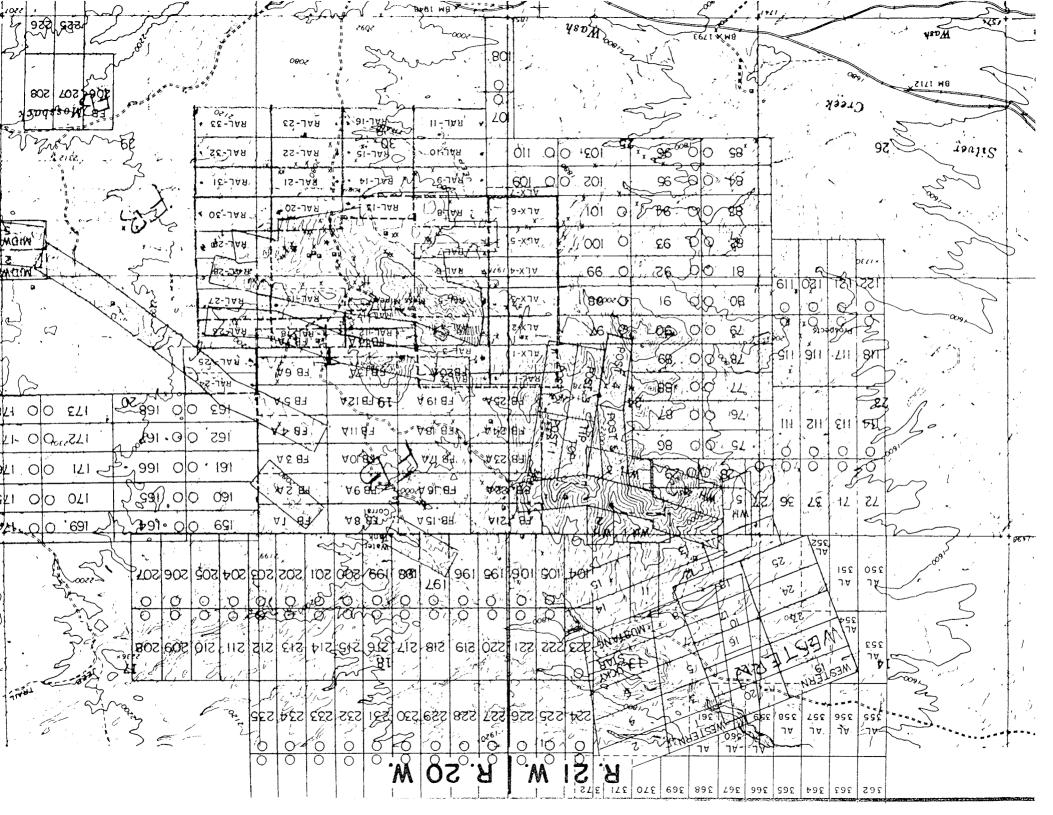

#### EXHIBITT "A"

All those certain unpatented mining claims located in Section 19, Township 20 North, Range 20 West, and Section 24, Township 20 North, Range 21 West, G&SM, San Francisco Mining District, Mohave County, Arizona, as follows:

| B 25 | B 24 | 8 23 | 8 22 | B 21 | B 20 | B 19 | B 18 | B 17 | B 16 | B 15 | 8 14 | B 13 | B 12 | FB 11A | B 10 | S<br>S | <del>В</del> | B 7  | on<br>on | or<br>Or | ₩<br><b>~</b> | Ü    | ΩÖ   | Bi<br>⊢ | CLAIM NAME   |
|------|------|------|------|------|------|------|------|------|------|------|------|------|------|--------|------|--------|--------------|------|----------|----------|---------------|------|------|---------|--------------|
| 5618 | 5618 | 5618 | 5617 | 5617 | 5617 | 5617 | 5617 | 5617 | 5617 | 5617 | 5617 | 5617 | 5616 | 616    | 5616 | 5616   | 5616         | 5616 | 5616     | 5616     | 5616          | 5616 | 5615 | 256158  | BLM SERIAL # |