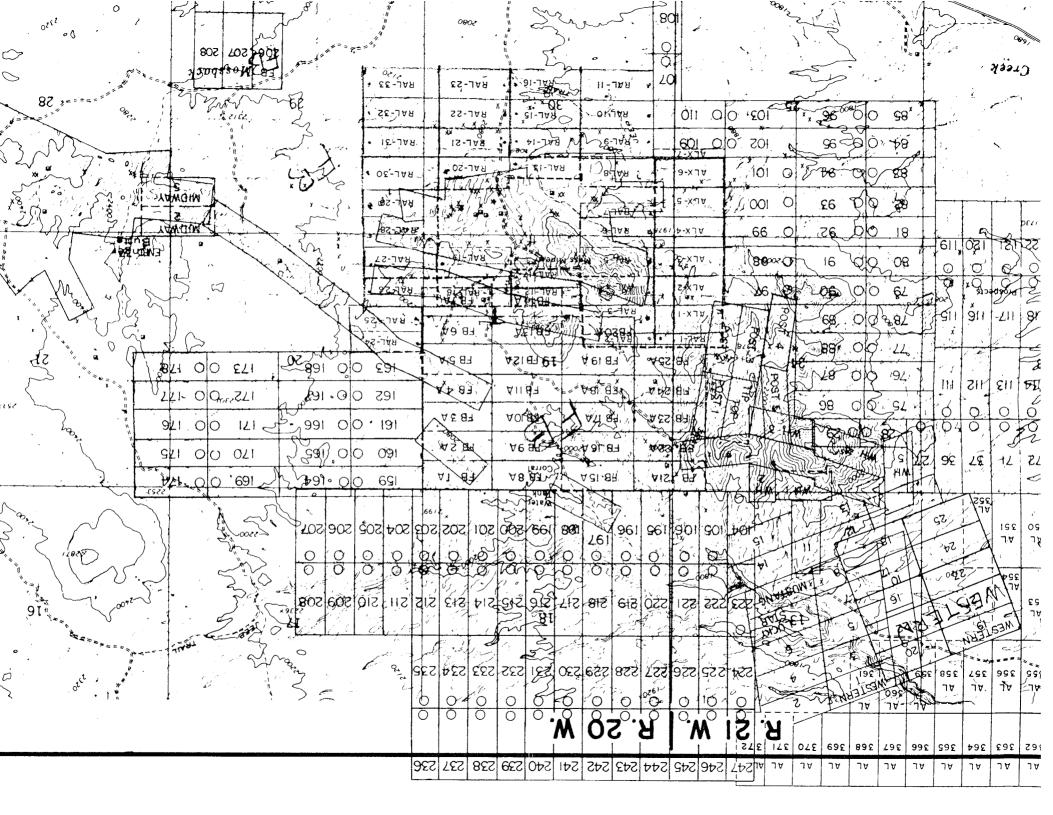

#### EXHIBITT "A"

All those certain unpatented mining claims located in Section 19, Township 20 North, Range 20 West, and Section 24, Township 20 North, Range 21 West, G&SM, San Francisco Mining District, Mohave County, Arizona, as follows:

| B 25 | B 24 | 8 23 | 8 22 | B 21 | B 20 | B 19 | B 18 | B 17 | B 16 | B 15 | 8 14 | B 13 | B 12 | FB 11A | B 10 | S<br>S | <del>В</del> | B 7  | on<br>on | or<br>Or | ₩<br><b>~</b> | Ü    | ΩÖ   | Bi<br>⊢ | CLAIM NAME   |
|------|------|------|------|------|------|------|------|------|------|------|------|------|------|--------|------|--------|--------------|------|----------|----------|---------------|------|------|---------|--------------|
| 5618 | 5618 | 5618 | 5617 | 5617 | 5617 | 5617 | 5617 | 5617 | 5617 | 5617 | 5617 | 5617 | 5616 | 616    | 5616 | 5616   | 5616         | 5616 | 5616     | 5616     | 5616          | 5616 | 5615 | 256158  | BLM SERIAL # |