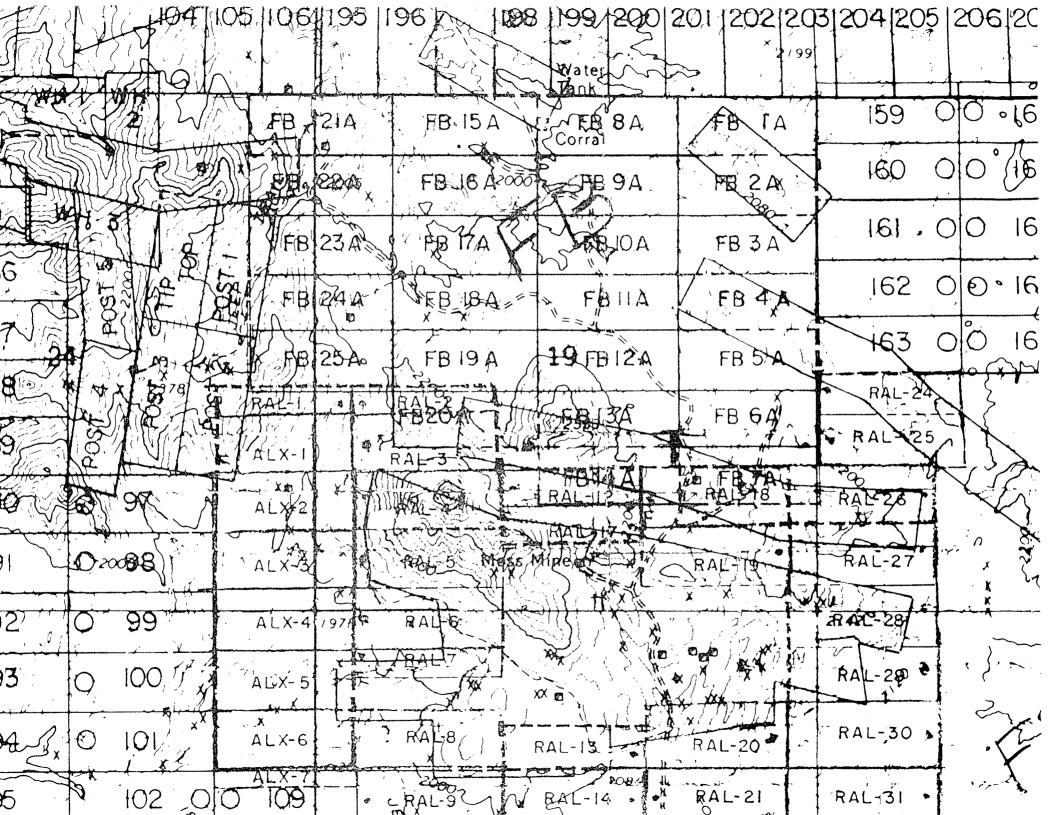

#### EXHIBITT "A"

All those certain unpatented mining claims located in Section 19, Township 20 North, Range 20 West, and Section 24, Township 20 North, Range 21 West, G&SM, San Francisco Mining District, Mohave County, Arizona, as follows:

| B 25 | B 24 | 8 23 | 8 22 | B 21 | B 20 | B 19 | B 18 | B 17 | B 16 | B 15 | 8 14 | B 13 | B 12 | FB 11A | B 10 | S<br>S | <del>В</del> | B 7  | on<br>on | or<br>Or | ₩<br><b>~</b> | Ü    | ΩÖ   | Bi<br>⊢ | CLAIM NAME   |
|------|------|------|------|------|------|------|------|------|------|------|------|------|------|--------|------|--------|--------------|------|----------|----------|---------------|------|------|---------|--------------|
| 5618 | 5618 | 5618 | 5617 | 5617 | 5617 | 5617 | 5617 | 5617 | 5617 | 5617 | 5617 | 5617 | 5616 | 616    | 5616 | 5616   | 5616         | 5616 | 5616     | 5616     | 5616          | 5616 | 5615 | 256158  | BLM SERIAL # |