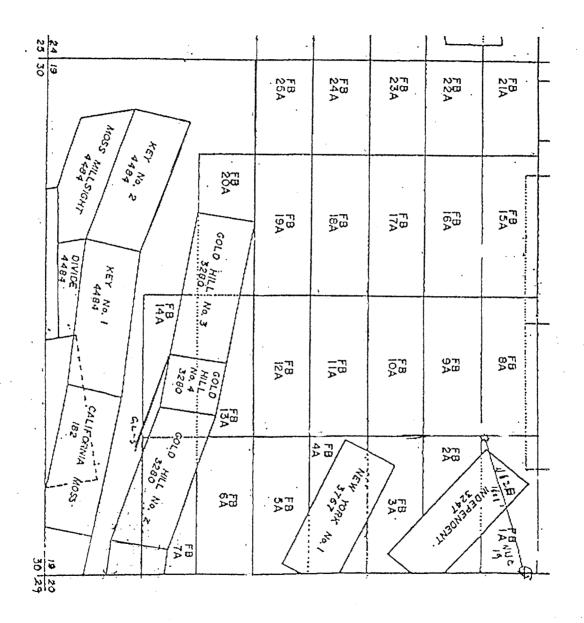

#### EXHIBITT "A"

All those certain unpatented mining claims located in Section 19, Township 20 North, Range 20 West, and Section 24, Township 20 North, Range 21 West, G&SM, San Francisco Mining District, Mohave County, Arizona, as follows:

| B 25 | B 24 | 8 23 | 8 22 | B 21 | B 20 | B 19 | B 18 | B 17 | B 16 | B 15 | 8 14 | B 13 | B 12 | FB 11A | B 10 | S<br>S | <del>В</del> | B 7  | on<br>on | or<br>Or | ₩<br><b>~</b> | Ü    | ΩÖ   | Bi<br>⊢ | CLAIM NAME   |
|------|------|------|------|------|------|------|------|------|------|------|------|------|------|--------|------|--------|--------------|------|----------|----------|---------------|------|------|---------|--------------|
| 5618 | 5618 | 5618 | 5617 | 5617 | 5617 | 5617 | 5617 | 5617 | 5617 | 5617 | 5617 | 5617 | 5616 | 616    | 5616 | 5616   | 5616         | 5616 | 5616     | 5616     | 5616          | 5616 | 5615 | 256158  | BLM SERIAL # |