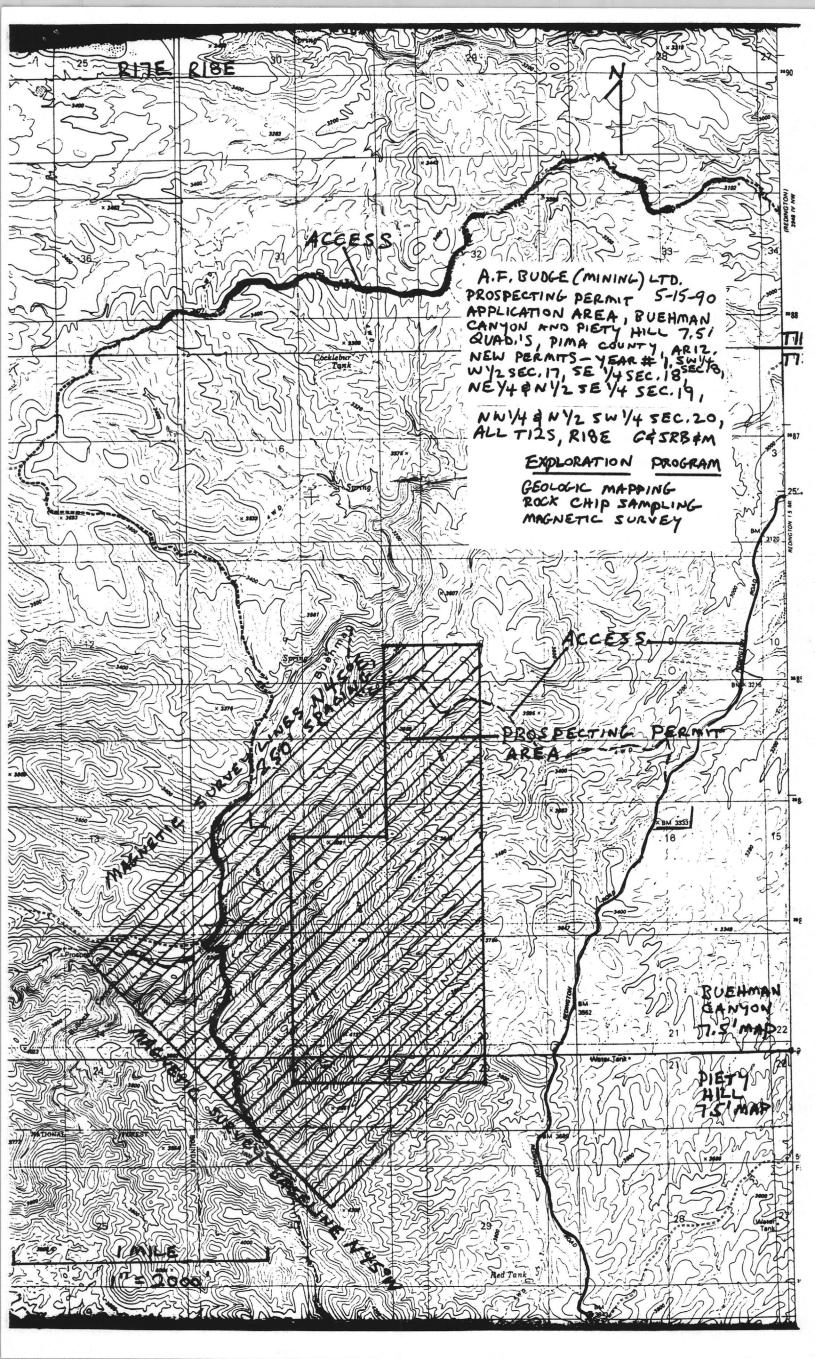

EAST BLOCK

|     |                                         | ATE LAND DEPARTMENT (<br>DATA MGMT.                            |                           | INIT            | DATE                    |
|-----|-----------------------------------------|----------------------------------------------------------------|---------------------------|-----------------|-------------------------|
| _   | ACCOUNTING Fees: \$                     | Exam:                                                          |                           |                 |                         |
|     |                                         | App. Type:                                                     | _ Denied :                |                 |                         |
|     | Rents:                                  | Re-Assign:<br>No. of Apps:                                     | Rejected :<br>Withdrawn : | -               |                         |
|     |                                         |                                                                |                           |                 |                         |
|     | APPLICA                                 | TION TO OBTAIN NAT                                             |                           | 5               |                         |
|     | 12                                      | Arizona State Land Der<br>1616 West Adam<br>Phoenix, Arizona 8 | ns                        |                 |                         |
|     | APP                                     | LICATION#                                                      |                           |                 |                         |
|     | APPLICANT                               |                                                                |                           |                 |                         |
|     | Principal A, F, BUNG-E                  | MINING LTD. By                                                 | RICHARD M                 | , GUTH          | RIE                     |
|     | Address 4301 NORTH                      | 75TG ST., S                                                    | VITE 105                  |                 |                         |
|     | City SCOTTSDALE,                        | St A 2 / Zij                                                   | p_85251Phon               | e ( <u>602)</u> | 945-4630                |
| Π.  | APPLICATION TYPE                        |                                                                |                           |                 |                         |
|     | 1. Mineral Materials 2. Pros            | pecting Permit 3. Min                                          | ning Claim: (A B          | )               |                         |
|     | 4. Mineral Lease (Conversion            |                                                                |                           |                 |                         |
|     | Description, name and number of clair   | ms: (NONE)                                                     |                           |                 |                         |
|     |                                         | C /                                                            |                           |                 |                         |
|     | 5. Oil/Gas 6. Other                     | (NONE)                                                         |                           |                 |                         |
| ш.  | LOCATION / ACCESS                       | ,                                                              | ENSTING RITE              | RISE            |                         |
|     | T. 125 R. 18 E Sec. 20 A                | cres 240 SLD US                                                | SE ONLY<br>T PARCEL       | 7 4             | 4 23 2 1<br>6 10 11 112 |
|     | Legal NW 14 + N /20FS                   | CII OK                                                         |                           | 1817            | 16/15/14/13             |
|     | T128, R18E G \$ 5                       |                                                                | NATIONAL FOREST           | 19              | 21                      |
|     | County DIMA Topo                        |                                                                | 140N (7.51)               | 1               |                         |
|     | Within / Near the City limits of        |                                                                | 1////                     | 12              | TI                      |
|     | Access REDINGTON A                      |                                                                |                           | // Li           |                         |
|     | (Plot location and acc                  | ess on section grid)                                           | <b>K</b>                  | 8 m             | ILES                    |
|     | Is access across other state lands requ | ired (Y/N)?                                                    |                           |                 |                         |
| IV. | OPERATIONS                              |                                                                |                           |                 |                         |
|     | 1. Term 5 year(s) RENE                  | NABLE EACH YEAR                                                | ٤.                        |                 |                         |
|     | 2. Commodity                            |                                                                |                           |                 |                         |
|     | 3. Est. Annual Production               | N/A tons_                                                      | cydslbsoz_                | other_          |                         |
|     | 4. Area of Surface Disturbance          | NOME acres                                                     |                           |                 | Rev 12/89               |

|            | Type of Exploration, extraction, recovery method(s): <u>GEOLOGIC MAPPING</u> , <u>MAGNETIC</u> SURVEY, AOCK CHIP SAMPLING                     |
|------------|-----------------------------------------------------------------------------------------------------------------------------------------------|
|            | Existing Lease/Permit # Lessee                                                                                                                |
|            | Prior Lease/Permit # Lessee                                                                                                                   |
|            | Prior ProductionByBy                                                                                                                          |
|            | Intended use of material:  ASSAY ROCK CHID SAMPLES  Permanent Improvements:  NONE                                                             |
|            | Other Improvements:                                                                                                                           |
| 0.         | Surrounding Land Use: CATTLE GRAZING, NATIONAL FOREST (AUSO GRAZING) Impact on Surface Drainage: NONE NONE NONE NO NATIVE PLANTS WILL BE DIST |
| 2.         | List all abandoned workings, mineral occurrences, oil gas and crops on said lands. (Show on plat by number)  1)                               |
| P          | PLICANT STATUS                                                                                                                                |
| ndi<br>f a | icate whether the application is made in the name of an individual, corporation, partnership, trust, joint venture or other type agreement:   |
|            | If an individual: Date of Birth, Married (Yes)                                                                                                |
| b)         | If a corporation submit a copy of the authorization to do business in the State of Arizona obtained from the Corporation Commission.          |
| c)         | If a partnership, trust, or joint venture or other type of agreement, submit a copy of the partnership, trust or agreement document.          |
| đ)         | If a trust, complete the following for each of the beneficiaries, principals, or wards for whom the applicant will hold title:                |
| <-         | NAME ADDRESS AGE MARITAL STATUS                                                                                                               |
|            |                                                                                                                                               |
|            | The trust or document under which the applicant will hold title is recorded in the County of                                                  |