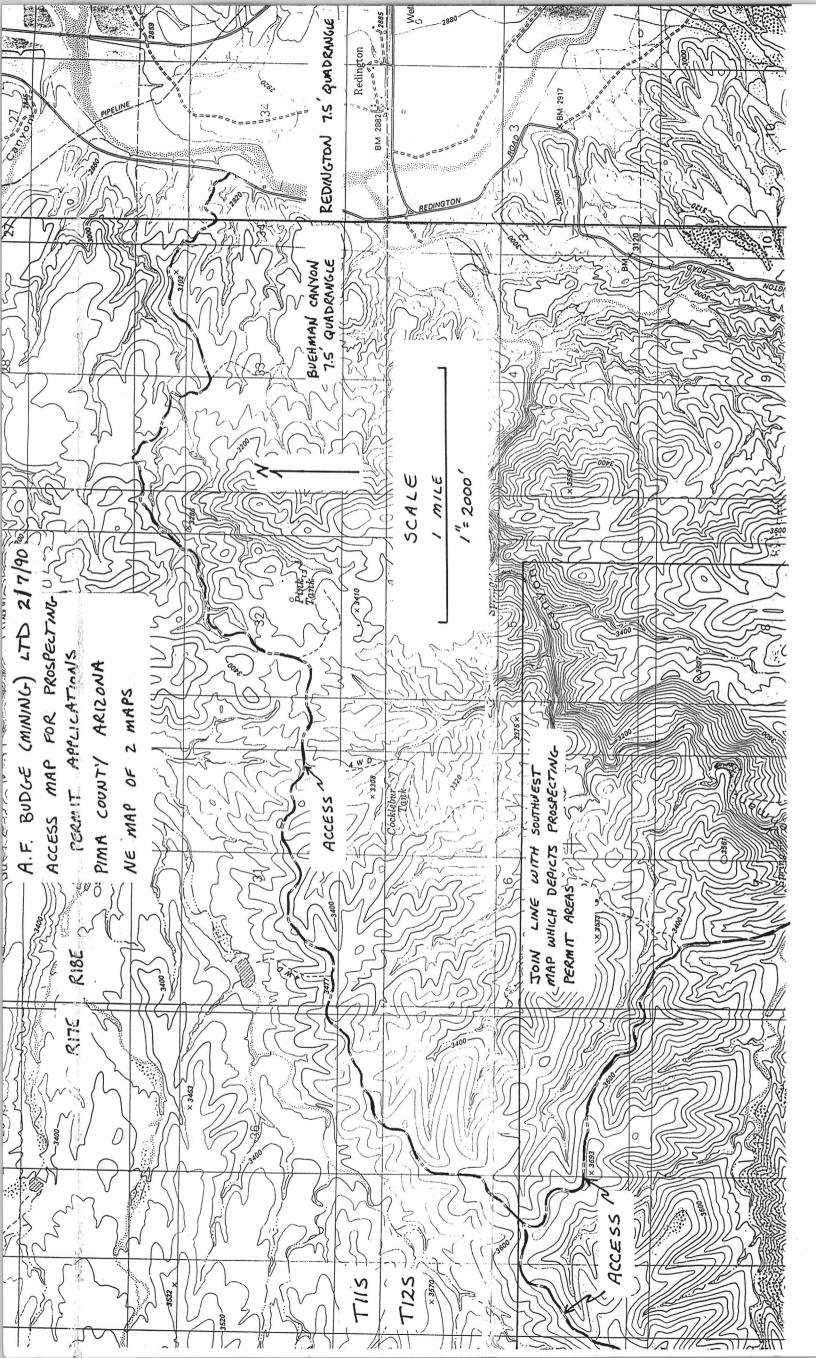

EAST BLOCK

|     |                                         | ATE LAND DEPARTMENT (<br>DATA MGMT.                            |                           | INIT            | DATE                    |
|-----|-----------------------------------------|----------------------------------------------------------------|---------------------------|-----------------|-------------------------|
| _   | ACCOUNTING Fees: \$                     | Exam:                                                          |                           |                 |                         |
|     |                                         | App. Type:                                                     | _ Denied :                |                 |                         |
|     | Rents:                                  | Re-Assign:<br>No. of Apps:                                     | Rejected :<br>Withdrawn : | -               |                         |
|     |                                         |                                                                |                           |                 |                         |
|     | APPLICA                                 | TION TO OBTAIN NAT                                             |                           | 5               |                         |
|     | 12                                      | Arizona State Land Der<br>1616 West Adam<br>Phoenix, Arizona 8 | ns                        |                 |                         |
|     | APP                                     | LICATION#                                                      |                           |                 |                         |
|     | APPLICANT                               |                                                                |                           |                 |                         |
|     | Principal A, F, BUNG-E                  | MINING LTD. By                                                 | RICHARD M                 | , GUTH          | RIE                     |
|     | Address 4301 NORTH                      | 75TG ST., S                                                    | VITE 105                  |                 |                         |
|     | City SCOTTSDALE,                        | St A 2 / Zij                                                   | p_85251Phon               | e ( <u>602)</u> | 945-4630                |
| Π.  | APPLICATION TYPE                        |                                                                |                           |                 |                         |
|     | 1. Mineral Materials 2. Pros            | pecting Permit 3. Min                                          | ning Claim: (A B          | )               |                         |
|     | 4. Mineral Lease (Conversion            |                                                                |                           |                 |                         |
|     | Description, name and number of clair   | ms: (NONE)                                                     |                           |                 |                         |
|     |                                         | C /                                                            |                           |                 |                         |
|     | 5. Oil/Gas 6. Other                     | (NONE)                                                         |                           |                 |                         |
| ш.  | LOCATION / ACCESS                       | ,                                                              | ENSTING RITE              | RISE            |                         |
|     | T. 125 R. 18 E Sec. 20 A                | cres 240 SLD US                                                | SE ONLY<br>T PARCEL       | 7 4             | 4 23 2 1<br>6 10 11 112 |
|     | Legal NW 14 + N /20FS                   | CII OK                                                         |                           | 1817            | 16/15/14/13             |
|     | T128, R18E G \$ 5                       |                                                                | NATIONAL FOREST           | 19              | 21                      |
|     | County DIMA Topo                        |                                                                | 140N (7.51)               | 1               |                         |
|     | Within / Near the City limits of        |                                                                | 1////                     | 12              | TI                      |
|     | Access REDINGTON A                      |                                                                |                           | // Li           |                         |
|     | (Plot location and acc                  | ess on section grid)                                           | <b>K</b>                  | 8 m             | ILES                    |
|     | Is access across other state lands requ | ired (Y/N)?                                                    |                           |                 |                         |
| IV. | OPERATIONS                              |                                                                |                           |                 |                         |
|     | 1. Term 5 year(s) RENE                  | NABLE EACH YEAR                                                | ٤.                        |                 |                         |
|     | 2. Commodity                            |                                                                |                           |                 |                         |
|     | 3. Est. Annual Production               | N/A tons_                                                      | cydslbsoz_                | other_          |                         |
|     | 4. Area of Surface Disturbance          | NOME acres                                                     |                           |                 | Rev 12/89               |

|            | Type of Exploration, extraction, recovery method(s): <u>GEOLOGIC MAPPING</u> , <u>MAGNETIC</u> SURVEY, AOCK CHIP SAMPLING                     |
|------------|-----------------------------------------------------------------------------------------------------------------------------------------------|
|            | Existing Lease/Permit # Lessee                                                                                                                |
|            | Prior Lease/Permit # Lessee                                                                                                                   |
|            | Prior ProductionByBy                                                                                                                          |
|            | Intended use of material:  ASSAY ROCK CHID SAMPLES  Permanent Improvements:  NONE                                                             |
|            | Other Improvements:                                                                                                                           |
| 0.         | Surrounding Land Use: CATTLE GRAZING, NATIONAL FOREST (AUSO GRAZING) Impact on Surface Drainage: NONE NONE NONE NO NATIVE PLANTS WILL BE DIST |
| 2.         | List all abandoned workings, mineral occurrences, oil gas and crops on said lands. (Show on plat by number)  1)                               |
| P          | PLICANT STATUS                                                                                                                                |
| ndi<br>f a | icate whether the application is made in the name of an individual, corporation, partnership, trust, joint venture or other type agreement:   |
|            | If an individual: Date of Birth, Married (Yes)                                                                                                |
| b)         | If a corporation submit a copy of the authorization to do business in the State of Arizona obtained from the Corporation Commission.          |
| c)         | If a partnership, trust, or joint venture or other type of agreement, submit a copy of the partnership, trust or agreement document.          |
| đ)         | If a trust, complete the following for each of the beneficiaries, principals, or wards for whom the applicant will hold title:                |
| <-         | NAME ADDRESS AGE MARITAL STATUS                                                                                                               |
|            |                                                                                                                                               |
|            | The trust or document under which the applicant will hold title is recorded in the County of                                                  |