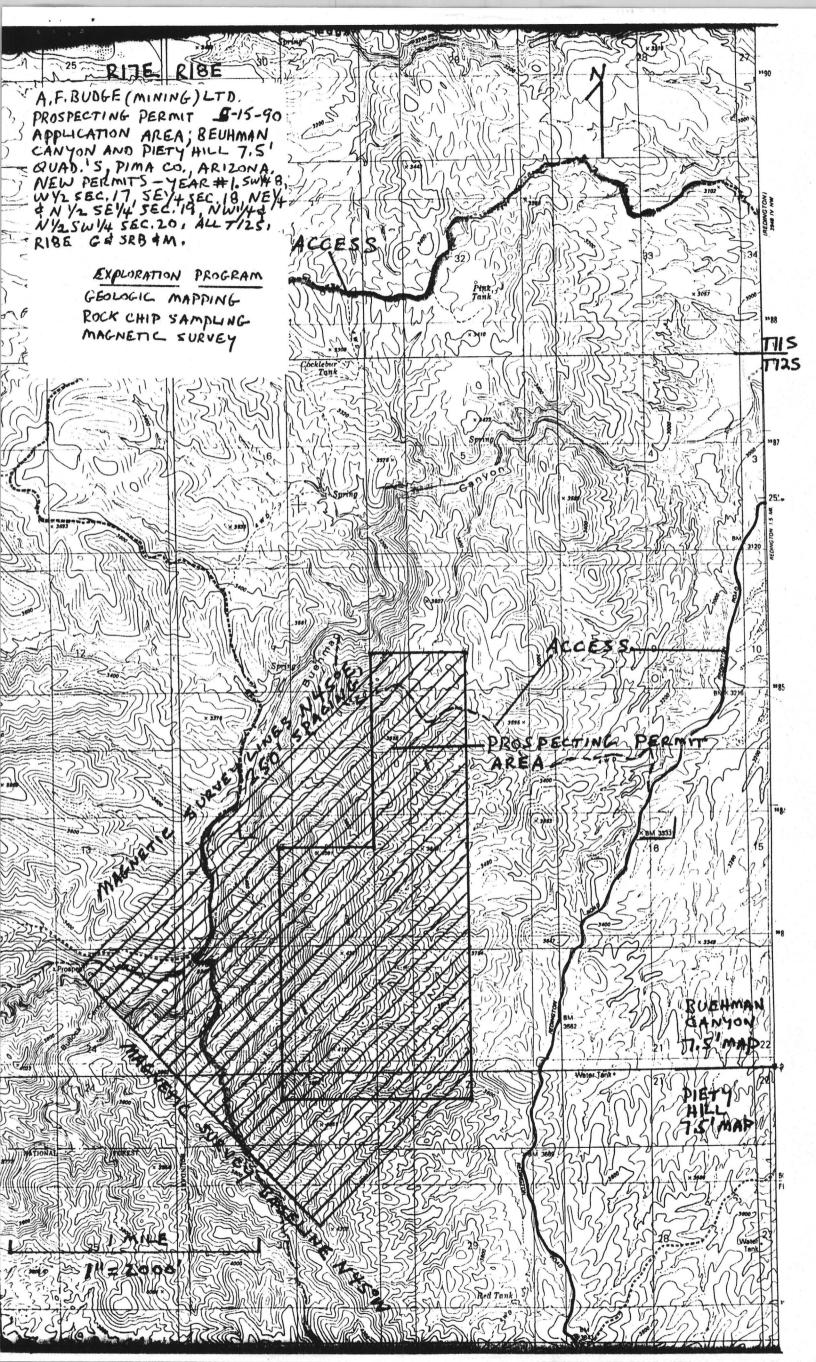

EAST BLOCK

|     |                                         | ATE LAND DEPARTMENT (<br>DATA MGMT.                            |                           | INIT            | DATE                    |
|-----|-----------------------------------------|----------------------------------------------------------------|---------------------------|-----------------|-------------------------|
| _   | ACCOUNTING Fees: \$                     | Exam:                                                          |                           |                 |                         |
|     |                                         | App. Type:                                                     | _ Denied :                |                 |                         |
|     | Rents:                                  | Re-Assign:<br>No. of Apps:                                     | Rejected :<br>Withdrawn : | -               |                         |
|     |                                         |                                                                |                           |                 |                         |
|     | APPLICA                                 | TION TO OBTAIN NAT                                             |                           | 5               |                         |
|     | 12                                      | Arizona State Land Der<br>1616 West Adam<br>Phoenix, Arizona 8 | ns                        |                 |                         |
|     | APP                                     | LICATION#                                                      |                           |                 |                         |
|     | APPLICANT                               |                                                                |                           |                 |                         |
|     | Principal A, F, BUNG-E                  | MINING LTD. By                                                 | RICHARD M                 | , GUTH          | RIE                     |
|     | Address 4301 NORTH                      | 75TG ST., S                                                    | VITE 105                  |                 |                         |
|     | City SCOTTSDALE,                        | St A 2 / Zij                                                   | p_85251Phon               | e ( <u>602)</u> | 945-4630                |
| Π.  | APPLICATION TYPE                        |                                                                |                           |                 |                         |
|     | 1. Mineral Materials 2. Pros            | pecting Permit 3. Min                                          | ning Claim: (A B          | )               |                         |
|     | 4. Mineral Lease (Conversion            |                                                                |                           |                 |                         |
|     | Description, name and number of clair   | ms: (NONE)                                                     |                           |                 |                         |
|     |                                         | C /                                                            |                           |                 |                         |
|     | 5. Oil/Gas 6. Other                     | (NONE)                                                         |                           |                 |                         |
| ш.  | LOCATION / ACCESS                       | ,                                                              | ENSTING RITE              | RISE            |                         |
|     | T. 125 R. 18 E Sec. 20 A                | cres 240 SLD US                                                | SE ONLY<br>T PARCEL       | 7 4             | 4 23 2 1<br>6 10 11 112 |
|     | Legal NW 14 + N /20FS                   | CII OK                                                         |                           | 1817            | 16/15/14/13             |
|     | T128, R18E G \$ 5                       |                                                                | NATIONAL FOREST           | 19              | 21                      |
|     | County DIMA Topo                        |                                                                | 140N (7.51)               | 1               |                         |
|     | Within / Near the City limits of        |                                                                | 1////                     | 12              | TI                      |
|     | Access REDINGTON A                      |                                                                |                           | // Li           |                         |
|     | (Plot location and acc                  | ess on section grid)                                           | <b>K</b>                  | 8 m             | ILES                    |
|     | Is access across other state lands requ | ired (Y/N)?                                                    |                           |                 |                         |
| IV. | OPERATIONS                              |                                                                |                           |                 |                         |
|     | 1. Term 5 year(s) RENE                  | NABLE EACH YEAR                                                | ٤.                        |                 |                         |
|     | 2. Commodity                            |                                                                |                           |                 |                         |
|     | 3. Est. Annual Production               | N/A tons_                                                      | cydslbsoz_                | other_          |                         |
|     | 4. Area of Surface Disturbance          | NOME acres                                                     |                           |                 | Rev 12/89               |

|            | Type of Exploration, extraction, recovery method(s): <u>GEOLOGIC MAPPING</u> , <u>MAGNETIC</u> SURVEY, AOCK CHIP SAMPLING                     |
|------------|-----------------------------------------------------------------------------------------------------------------------------------------------|
|            | Existing Lease/Permit # Lessee                                                                                                                |
|            | Prior Lease/Permit # Lessee                                                                                                                   |
|            | Prior ProductionByBy                                                                                                                          |
|            | Intended use of material:  ASSAY ROCK CHID SAMPLES  Permanent Improvements:  NONE                                                             |
|            | Other Improvements:                                                                                                                           |
| 0.         | Surrounding Land Use: CATTLE GRAZING, NATIONAL FOREST (AUSO GRAZING) Impact on Surface Drainage: NONE NONE NONE NO NATIVE PLANTS WILL BE DIST |
| 2.         | List all abandoned workings, mineral occurrences, oil gas and crops on said lands. (Show on plat by number)  1)                               |
| P          | PLICANT STATUS                                                                                                                                |
| ndi<br>f a | icate whether the application is made in the name of an individual, corporation, partnership, trust, joint venture or other type agreement:   |
|            | If an individual: Date of Birth, Married (Yes)                                                                                                |
| b)         | If a corporation submit a copy of the authorization to do business in the State of Arizona obtained from the Corporation Commission.          |
| c)         | If a partnership, trust, or joint venture or other type of agreement, submit a copy of the partnership, trust or agreement document.          |
| đ)         | If a trust, complete the following for each of the beneficiaries, principals, or wards for whom the applicant will hold title:                |
| <-         | NAME ADDRESS AGE MARITAL STATUS                                                                                                               |
|            |                                                                                                                                               |
|            | The trust or document under which the applicant will hold title is recorded in the County of                                                  |