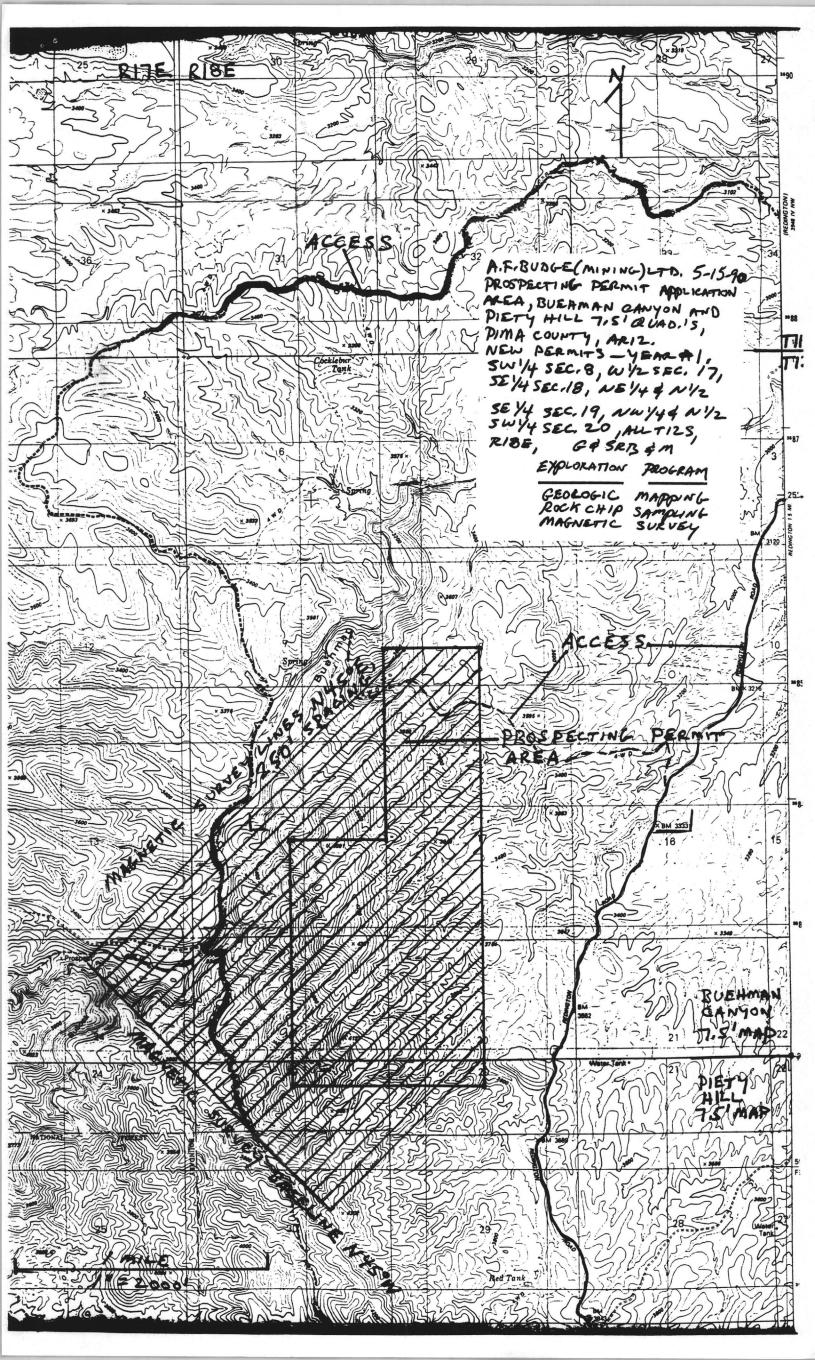

EAST BLOCK

|     |                                         | ATE LAND DEPARTMENT (<br>DATA MGMT.                            |                           | INIT            | DATE                    |
|-----|-----------------------------------------|----------------------------------------------------------------|---------------------------|-----------------|-------------------------|
| _   | ACCOUNTING Fees: \$                     | Exam:                                                          |                           |                 |                         |
|     |                                         | App. Type:                                                     | _ Denied :                |                 |                         |
|     | Rents:                                  | Re-Assign:<br>No. of Apps:                                     | Rejected :<br>Withdrawn : | -               |                         |
|     |                                         |                                                                |                           |                 |                         |
|     | APPLICA                                 | TION TO OBTAIN NAT                                             |                           | 5               |                         |
|     | 12                                      | Arizona State Land Der<br>1616 West Adam<br>Phoenix, Arizona 8 | ns                        |                 |                         |
|     | APP                                     | LICATION#                                                      |                           |                 |                         |
|     | APPLICANT                               |                                                                |                           |                 |                         |
|     | Principal A, F, BUNG-E                  | MINING LTD. By                                                 | RICHARD M                 | , GUTH          | RIE                     |
|     | Address 4301 NORTH                      | 75TG ST., S                                                    | VITE 105                  |                 |                         |
|     | City SCOTTSDALE,                        | St A 2 / Zij                                                   | p_85251Phon               | e ( <u>602)</u> | 945-4630                |
| Π.  | APPLICATION TYPE                        |                                                                |                           |                 |                         |
|     | 1. Mineral Materials 2. Pros            | pecting Permit 3. Min                                          | ning Claim: (A B          | )               |                         |
|     | 4. Mineral Lease (Conversion            |                                                                |                           |                 |                         |
|     | Description, name and number of clair   | ms: (NONE)                                                     |                           |                 |                         |
|     |                                         | C /                                                            |                           |                 |                         |
|     | 5. Oil/Gas 6. Other                     | (NONE)                                                         |                           |                 |                         |
| ш.  | LOCATION / ACCESS                       | ,                                                              | ENSTING RITE              | RISE            |                         |
|     | T. 125 R. 18 E Sec. 20 A                | cres 240 SLD US                                                | SE ONLY<br>T PARCEL       | 7 4             | 4 23 2 1<br>6 10 11 112 |
|     | Legal NW 14 + N /20FS                   | CII OK                                                         |                           | 1817            | 16/15/14/13             |
|     | T128, R18E G \$ 5                       |                                                                | NATIONAL FOREST           | 19              | 21                      |
|     | County DIMA Topo                        |                                                                | 140N (7.51)               | 1               |                         |
|     | Within / Near the City limits of        |                                                                | 1////                     | 12              | TI                      |
|     | Access REDINGTON A                      |                                                                |                           | // Li           |                         |
|     | (Plot location and acc                  | ess on section grid)                                           | <b>K</b>                  | 8 m             | ILES                    |
|     | Is access across other state lands requ | ired (Y/N)?                                                    |                           |                 |                         |
| IV. | OPERATIONS                              |                                                                |                           |                 |                         |
|     | 1. Term 5 year(s) RENE                  | NABLE EACH YEAR                                                | ٤.                        |                 |                         |
|     | 2. Commodity                            |                                                                |                           |                 |                         |
|     | 3. Est. Annual Production               | N/A tons_                                                      | cydslbsoz_                | other_          |                         |
|     | 4. Area of Surface Disturbance          | NOME acres                                                     |                           |                 | Rev 12/89               |

|            | Type of Exploration, extraction, recovery method(s): <u>GEOLOGIC MAPPING</u> , <u>MAGNETIC</u> SURVEY, AOCK CHIP SAMPLING                     |
|------------|-----------------------------------------------------------------------------------------------------------------------------------------------|
|            | Existing Lease/Permit # Lessee                                                                                                                |
|            | Prior Lease/Permit # Lessee                                                                                                                   |
|            | Prior ProductionByBy                                                                                                                          |
|            | Intended use of material:  ASSAY ROCK CHID SAMPLES  Permanent Improvements:  NONE                                                             |
|            | Other Improvements:                                                                                                                           |
| 0.         | Surrounding Land Use: CATTLE GRAZING, NATIONAL FOREST (AUSO GRAZING) Impact on Surface Drainage: NONE NONE NONE NO NATIVE PLANTS WILL BE DIST |
| 2.         | List all abandoned workings, mineral occurrences, oil gas and crops on said lands. (Show on plat by number)  1)                               |
| P          | PLICANT STATUS                                                                                                                                |
| ndi<br>f a | icate whether the application is made in the name of an individual, corporation, partnership, trust, joint venture or other type agreement:   |
|            | If an individual: Date of Birth, Married (Yes)                                                                                                |
| b)         | If a corporation submit a copy of the authorization to do business in the State of Arizona obtained from the Corporation Commission.          |
| c)         | If a partnership, trust, or joint venture or other type of agreement, submit a copy of the partnership, trust or agreement document.          |
| đ)         | If a trust, complete the following for each of the beneficiaries, principals, or wards for whom the applicant will hold title:                |
| <-         | NAME ADDRESS AGE MARITAL STATUS                                                                                                               |
|            |                                                                                                                                               |
|            | The trust or document under which the applicant will hold title is recorded in the County of                                                  |