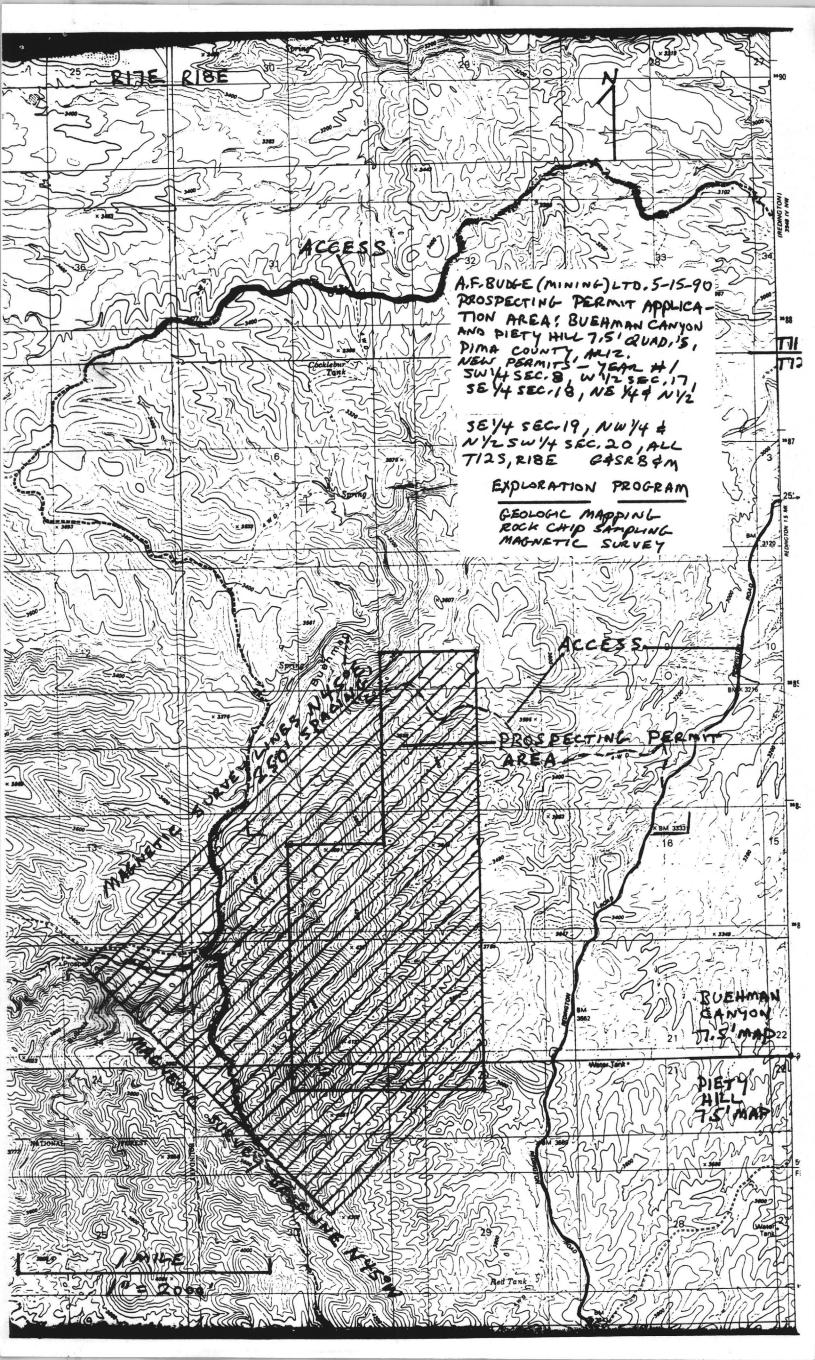

EAST BLOCK

|     |                                         | ATE LAND DEPARTMENT (<br>DATA MGMT.                            |                           | INIT            | DATE                    |
|-----|-----------------------------------------|----------------------------------------------------------------|---------------------------|-----------------|-------------------------|
| _   | ACCOUNTING Fees: \$                     | Exam:                                                          |                           |                 |                         |
|     |                                         | App. Type:                                                     | _ Denied :                |                 |                         |
|     | Rents:                                  | Re-Assign:<br>No. of Apps:                                     | Rejected :<br>Withdrawn : | -               |                         |
|     |                                         |                                                                |                           |                 |                         |
|     | APPLICA                                 | TION TO OBTAIN NAT                                             |                           | 5               |                         |
|     | 12                                      | Arizona State Land Der<br>1616 West Adam<br>Phoenix, Arizona 8 | ns                        |                 |                         |
|     | APP                                     | LICATION#                                                      |                           |                 |                         |
|     | APPLICANT                               |                                                                |                           |                 |                         |
|     | Principal A, F, BUNG-E                  | MINING LTD. By                                                 | RICHARD M                 | , GUTH          | RIE                     |
|     | Address 4301 NORTH                      | 75TG ST., S                                                    | VITE 105                  |                 |                         |
|     | City SCOTTSDALE,                        | St A 2 / Zij                                                   | p_85251Phon               | e ( <u>602)</u> | 945-4630                |
| Π.  | APPLICATION TYPE                        |                                                                |                           |                 |                         |
|     | 1. Mineral Materials 2. Pros            | pecting Permit 3. Min                                          | ning Claim: (A B          | )               |                         |
|     | 4. Mineral Lease (Conversion            |                                                                |                           |                 |                         |
|     | Description, name and number of clair   | ms: (NONE)                                                     |                           |                 |                         |
|     |                                         | C /                                                            |                           |                 |                         |
|     | 5. Oil/Gas 6. Other                     | (NONE)                                                         |                           |                 |                         |
| ш.  | LOCATION / ACCESS                       | ,                                                              | ENSTING RITE              | RISE            |                         |
|     | T. 125 R. 18 E Sec. 20 A                | cres 240 SLD US                                                | SE ONLY<br>T PARCEL       | 7 4             | 4 23 2 1<br>6 10 11 112 |
|     | Legal NW 14 + N /20FS                   | CII OK                                                         |                           | 1817            | 16/15/14/13             |
|     | T128, R18E G \$ 5                       |                                                                | NATIONAL FOREST           | 19              | 21                      |
|     | County DIMA Topo                        |                                                                | 140N (7.51)               | 1               |                         |
|     | Within / Near the City limits of        |                                                                | 1////                     | 12              | TI                      |
|     | Access REDINGTON A                      |                                                                |                           | // Li           |                         |
|     | (Plot location and acc                  | ess on section grid)                                           | <b>K</b>                  | 8 m             | ILES                    |
|     | Is access across other state lands requ | ired (Y/N)?                                                    |                           |                 |                         |
| IV. | OPERATIONS                              |                                                                |                           |                 |                         |
|     | 1. Term 5 year(s) RENE                  | NABLE EACH YEAR                                                | ٤.                        |                 |                         |
|     | 2. Commodity                            |                                                                |                           |                 |                         |
|     | 3. Est. Annual Production               | N/A tons_                                                      | cydslbsoz_                | other_          |                         |
|     | 4. Area of Surface Disturbance          | NOME acres                                                     |                           |                 | Rev 12/89               |

|            | Type of Exploration, extraction, recovery method(s): <u>GEOLOGIC MAPPING</u> , <u>MAGNETIC</u> SURVEY, AOCK CHIP SAMPLING                     |
|------------|-----------------------------------------------------------------------------------------------------------------------------------------------|
|            | Existing Lease/Permit # Lessee                                                                                                                |
|            | Prior Lease/Permit # Lessee                                                                                                                   |
|            | Prior ProductionByBy                                                                                                                          |
|            | Intended use of material:  ASSAY ROCK CHID SAMPLES  Permanent Improvements:  NONE                                                             |
|            | Other Improvements:                                                                                                                           |
| 0.         | Surrounding Land Use: CATTLE GRAZING, NATIONAL FOREST (AUSO GRAZING) Impact on Surface Drainage: NONE NONE NONE NO NATIVE PLANTS WILL BE DIST |
| 2.         | List all abandoned workings, mineral occurrences, oil gas and crops on said lands. (Show on plat by number)  1)                               |
| P          | PLICANT STATUS                                                                                                                                |
| ndi<br>f a | icate whether the application is made in the name of an individual, corporation, partnership, trust, joint venture or other type agreement:   |
|            | If an individual: Date of Birth, Married (Yes)                                                                                                |
| b)         | If a corporation submit a copy of the authorization to do business in the State of Arizona obtained from the Corporation Commission.          |
| c)         | If a partnership, trust, or joint venture or other type of agreement, submit a copy of the partnership, trust or agreement document.          |
| đ)         | If a trust, complete the following for each of the beneficiaries, principals, or wards for whom the applicant will hold title:                |
| <-         | NAME ADDRESS AGE MARITAL STATUS                                                                                                               |
|            |                                                                                                                                               |
|            | The trust or document under which the applicant will hold title is recorded in the County of                                                  |