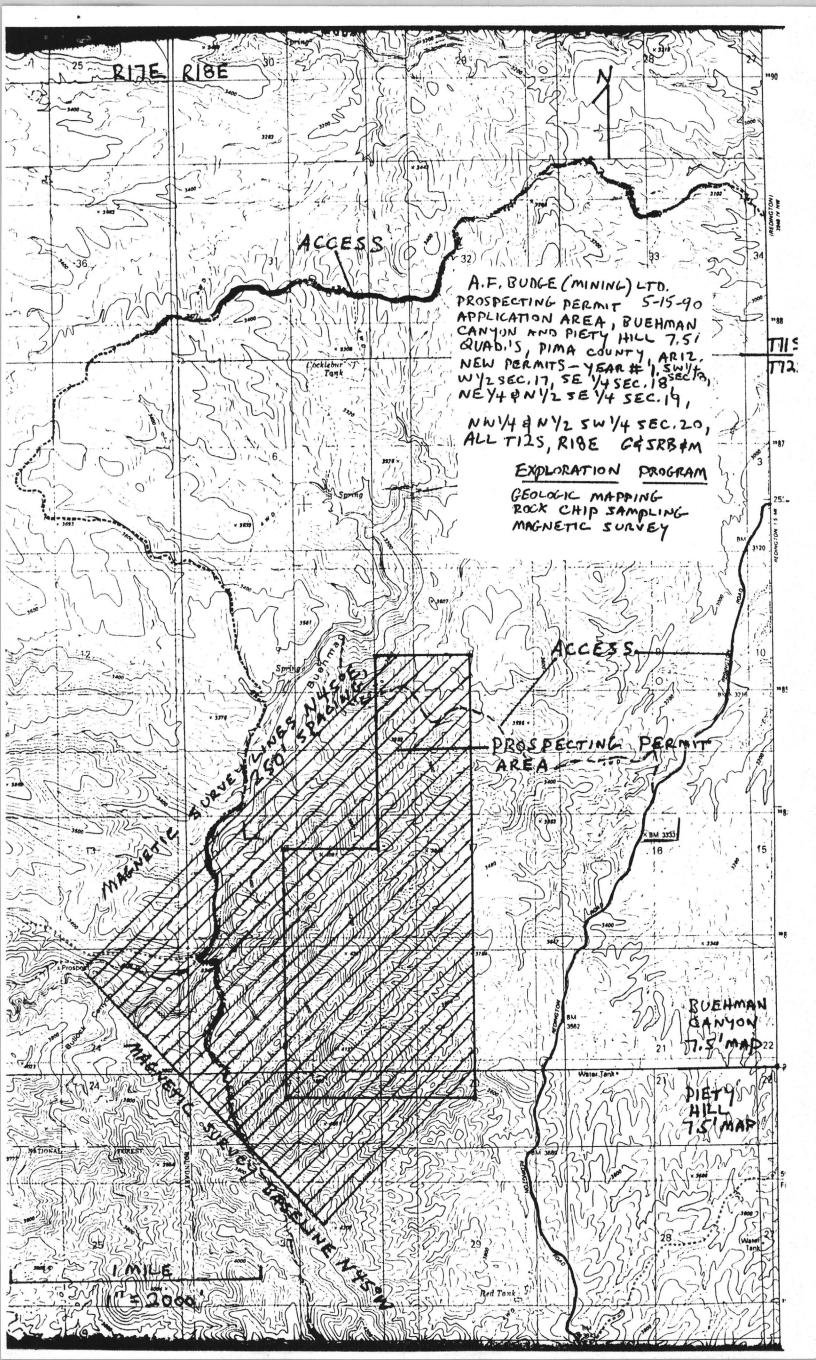

EAST BLOCK

|     |                                         | ATE LAND DEPARTMENT (<br>DATA MGMT.                            |                           | INIT            | DATE                    |
|-----|-----------------------------------------|----------------------------------------------------------------|---------------------------|-----------------|-------------------------|
| _   | ACCOUNTING Fees: \$                     | Exam:                                                          |                           |                 |                         |
|     |                                         | App. Type:                                                     | _ Denied :                |                 |                         |
|     | Rents:                                  | Re-Assign:<br>No. of Apps:                                     | Rejected :<br>Withdrawn : | -               |                         |
|     |                                         |                                                                |                           |                 |                         |
|     | APPLICA                                 | TION TO OBTAIN NAT                                             |                           | 5               |                         |
|     | 12                                      | Arizona State Land Der<br>1616 West Adam<br>Phoenix, Arizona 8 | ns                        |                 |                         |
|     | APP                                     | LICATION#                                                      |                           |                 |                         |
|     | APPLICANT                               |                                                                |                           |                 |                         |
|     | Principal A, F, BUNG-E                  | MINING LTD. By                                                 | RICHARD M                 | , GUTH          | RIE                     |
|     | Address 4301 NORTH                      | 75TG ST., S                                                    | VITE 105                  |                 |                         |
|     | City SCOTTSDALE,                        | St A 2 / Zij                                                   | p_85251Phon               | e ( <u>602)</u> | 945-4630                |
| Π.  | APPLICATION TYPE                        |                                                                |                           |                 |                         |
|     | 1. Mineral Materials 2. Pros            | pecting Permit 3. Min                                          | ning Claim: (A B          | )               |                         |
|     | 4. Mineral Lease (Conversion            |                                                                |                           |                 |                         |
|     | Description, name and number of clair   | ms: (NONE)                                                     |                           |                 |                         |
|     |                                         | C /                                                            |                           |                 |                         |
|     | 5. Oil/Gas 6. Other                     | (NONE)                                                         |                           |                 |                         |
| ш.  | LOCATION / ACCESS                       | ,                                                              | ENSTING RITE              | RISE            |                         |
|     | T. 125 R. 18 E Sec. 20 A                | cres 240 SLD US                                                | SE ONLY<br>T PARCEL       | 7 4             | 4 23 2 1<br>6 10 11 112 |
|     | Legal NW 14 + N /20FS                   | CII OK                                                         |                           | 1817            | 16/15/14/13             |
|     | T128, R18E G \$ 5                       |                                                                | NATIONAL FOREST           | 19              | 21                      |
|     | County DIMA Topo                        |                                                                | 140N (7.51)               | 1               |                         |
|     | Within / Near the City limits of        |                                                                | 1////                     | 12              | TI                      |
|     | Access REDINGTON A                      |                                                                |                           | // Li           |                         |
|     | (Plot location and acc                  | ess on section grid)                                           | <b>K</b>                  | 8 m             | ILES                    |
|     | Is access across other state lands requ | ired (Y/N)?                                                    |                           |                 |                         |
| IV. | OPERATIONS                              |                                                                |                           |                 |                         |
|     | 1. Term 5 year(s) RENE                  | NABLE EACH YEAR                                                | ٤.                        |                 |                         |
|     | 2. Commodity                            |                                                                |                           |                 |                         |
|     | 3. Est. Annual Production               | N/A tons_                                                      | cydslbsoz_                | other_          |                         |
|     | 4. Area of Surface Disturbance          | NOME acres                                                     |                           |                 | Rev 12/89               |

|            | Type of Exploration, extraction, recovery method(s): <u>GEOLOGIC MAPPING</u> , <u>MAGNETIC</u> SURVEY, AOCK CHIP SAMPLING                     |
|------------|-----------------------------------------------------------------------------------------------------------------------------------------------|
|            | Existing Lease/Permit # Lessee                                                                                                                |
|            | Prior Lease/Permit # Lessee                                                                                                                   |
|            | Prior ProductionByBy                                                                                                                          |
|            | Intended use of material:  ASSAY ROCK CHID SAMPLES  Permanent Improvements:  NONE                                                             |
|            | Other Improvements:                                                                                                                           |
| 0.         | Surrounding Land Use: CATTLE GRAZING, NATIONAL FOREST (AUSO GRAZING) Impact on Surface Drainage: NONE NONE NONE NO NATIVE PLANTS WILL BE DIST |
| 2.         | List all abandoned workings, mineral occurrences, oil gas and crops on said lands. (Show on plat by number)  1)                               |
| P          | PLICANT STATUS                                                                                                                                |
| ndi<br>f a | icate whether the application is made in the name of an individual, corporation, partnership, trust, joint venture or other type agreement:   |
|            | If an individual: Date of Birth, Married (Yes)                                                                                                |
| b)         | If a corporation submit a copy of the authorization to do business in the State of Arizona obtained from the Corporation Commission.          |
| c)         | If a partnership, trust, or joint venture or other type of agreement, submit a copy of the partnership, trust or agreement document.          |
| đ)         | If a trust, complete the following for each of the beneficiaries, principals, or wards for whom the applicant will hold title:                |
| <-         | NAME ADDRESS AGE MARITAL STATUS                                                                                                               |
|            |                                                                                                                                               |
|            | The trust or document under which the applicant will hold title is recorded in the County of                                                  |