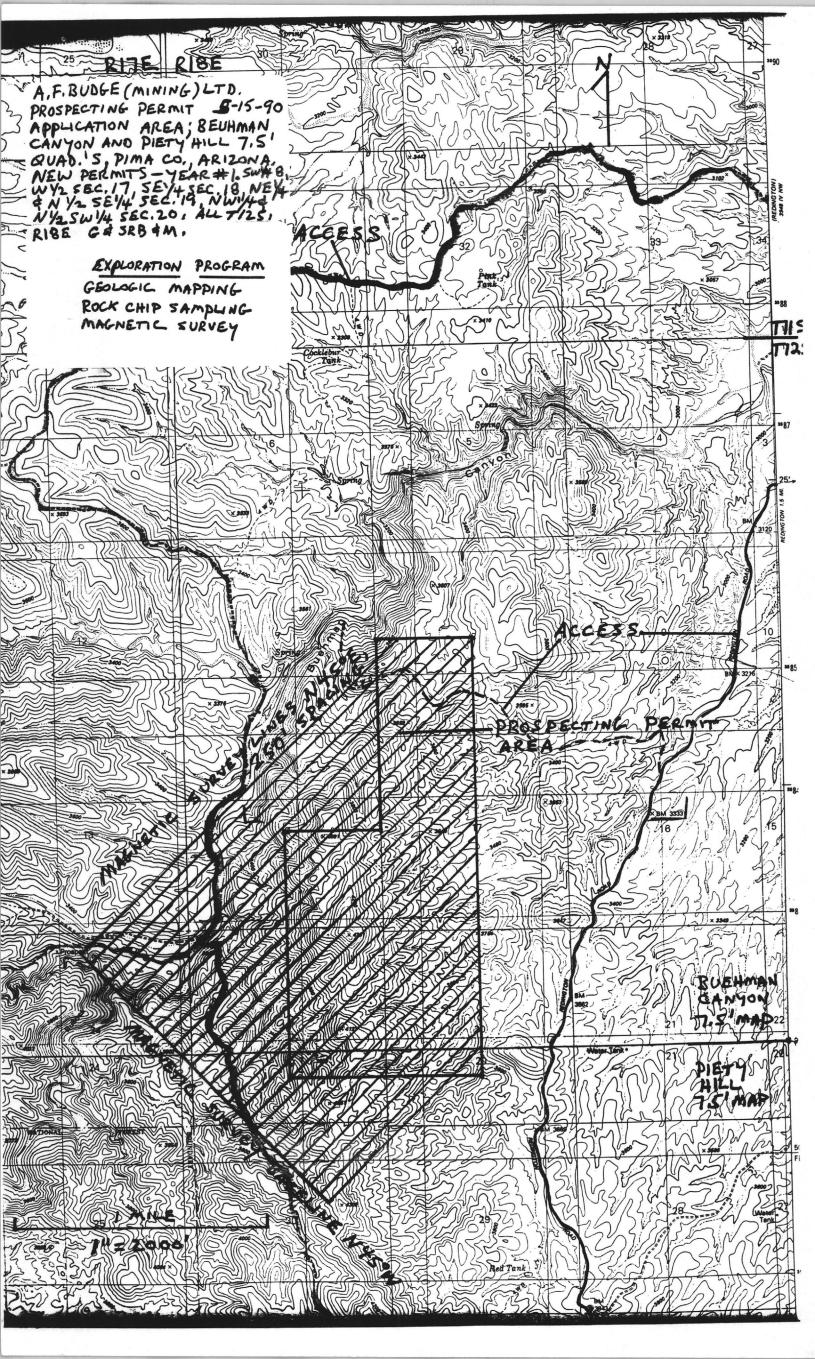

EAST BLOCK

|     |                                         | ATE LAND DEPARTMENT (<br>DATA MGMT.                            |                           | INIT            | DATE                    |
|-----|-----------------------------------------|----------------------------------------------------------------|---------------------------|-----------------|-------------------------|
| _   | ACCOUNTING Fees: \$                     | Exam:                                                          |                           |                 |                         |
|     |                                         | App. Type:                                                     | _ Denied :                |                 |                         |
|     | Rents:                                  | Re-Assign:<br>No. of Apps:                                     | Rejected :<br>Withdrawn : | -               |                         |
|     |                                         |                                                                |                           |                 |                         |
|     | APPLICA                                 | TION TO OBTAIN NAT                                             |                           | 5               |                         |
|     | 12                                      | Arizona State Land Der<br>1616 West Adam<br>Phoenix, Arizona 8 | ns                        |                 |                         |
|     | APP                                     | LICATION#                                                      |                           |                 |                         |
|     | APPLICANT                               |                                                                |                           |                 |                         |
|     | Principal A, F, BUNG-E                  | MINING LTD. By                                                 | RICHARD M                 | , GUTH          | RIE                     |
|     | Address 4301 NORTH                      | 75TG ST., S                                                    | VITE 105                  |                 |                         |
|     | City SCOTTSDALE,                        | St A 2 / Zij                                                   | p_85251Phon               | e ( <u>602)</u> | 945-4630                |
| Π.  | APPLICATION TYPE                        |                                                                |                           |                 |                         |
|     | 1. Mineral Materials 2. Pros            | pecting Permit 3. Min                                          | ning Claim: (A B          | )               |                         |
|     | 4. Mineral Lease (Conversion            |                                                                |                           |                 |                         |
|     | Description, name and number of clair   | ms: (NONE)                                                     |                           |                 |                         |
|     |                                         | C /                                                            |                           |                 |                         |
|     | 5. Oil/Gas 6. Other                     | (NONE)                                                         |                           |                 |                         |
| ш.  | LOCATION / ACCESS                       | ,                                                              | ENSTING RITE              | RISE            |                         |
|     | T. 125 R. 18 E Sec. 20 A                | cres 240 SLD US                                                | SE ONLY<br>T PARCEL       | 7 4             | 4 23 2 1<br>6 10 11 112 |
|     | Legal NW 14 + N /20FS                   | CII OK                                                         |                           | 1817            | 16/15/14/13             |
|     | T128, R18E G \$ 5                       |                                                                | NATIONAL FOREST           | 19              | 21                      |
|     | County DIMA Topo                        |                                                                | 140N (7.51)               | 1               |                         |
|     | Within / Near the City limits of        |                                                                | 1////                     | 12              | TI                      |
|     | Access REDINGTON A                      |                                                                |                           | // Li           |                         |
|     | (Plot location and acc                  | ess on section grid)                                           | <b>K</b>                  | 8 m             | ILES                    |
|     | Is access across other state lands requ | ired (Y/N)?                                                    |                           |                 |                         |
| IV. | OPERATIONS                              |                                                                |                           |                 |                         |
|     | 1. Term 5 year(s) RENE                  | NABLE EACH YEAR                                                | ٤.                        |                 |                         |
|     | 2. Commodity                            |                                                                |                           |                 |                         |
|     | 3. Est. Annual Production               | N/A tons_                                                      | cydslbsoz_                | other_          |                         |
|     | 4. Area of Surface Disturbance          | NOME acres                                                     |                           |                 | Rev 12/89               |

|            | Type of Exploration, extraction, recovery method(s): <u>GEOLOGIC MAPPING</u> , <u>MAGNETIC</u> SURVEY, AOCK CHIP SAMPLING                     |
|------------|-----------------------------------------------------------------------------------------------------------------------------------------------|
|            | Existing Lease/Permit # Lessee                                                                                                                |
|            | Prior Lease/Permit # Lessee                                                                                                                   |
|            | Prior ProductionByBy                                                                                                                          |
|            | Intended use of material:  ASSAY ROCK CHID SAMPLES  Permanent Improvements:  NONE                                                             |
|            | Other Improvements:                                                                                                                           |
| 0.         | Surrounding Land Use: CATTLE GRAZING, NATIONAL FOREST (AUSO GRAZING) Impact on Surface Drainage: NONE NONE NONE NO NATIVE PLANTS WILL BE DIST |
| 2.         | List all abandoned workings, mineral occurrences, oil gas and crops on said lands. (Show on plat by number)  1)                               |
| P          | PLICANT STATUS                                                                                                                                |
| ndi<br>f a | icate whether the application is made in the name of an individual, corporation, partnership, trust, joint venture or other type agreement:   |
|            | If an individual: Date of Birth, Married (Yes)                                                                                                |
| b)         | If a corporation submit a copy of the authorization to do business in the State of Arizona obtained from the Corporation Commission.          |
| c)         | If a partnership, trust, or joint venture or other type of agreement, submit a copy of the partnership, trust or agreement document.          |
| đ)         | If a trust, complete the following for each of the beneficiaries, principals, or wards for whom the applicant will hold title:                |
| <-         | NAME ADDRESS AGE MARITAL STATUS                                                                                                               |
|            |                                                                                                                                               |
|            | The trust or document under which the applicant will hold title is recorded in the County of                                                  |