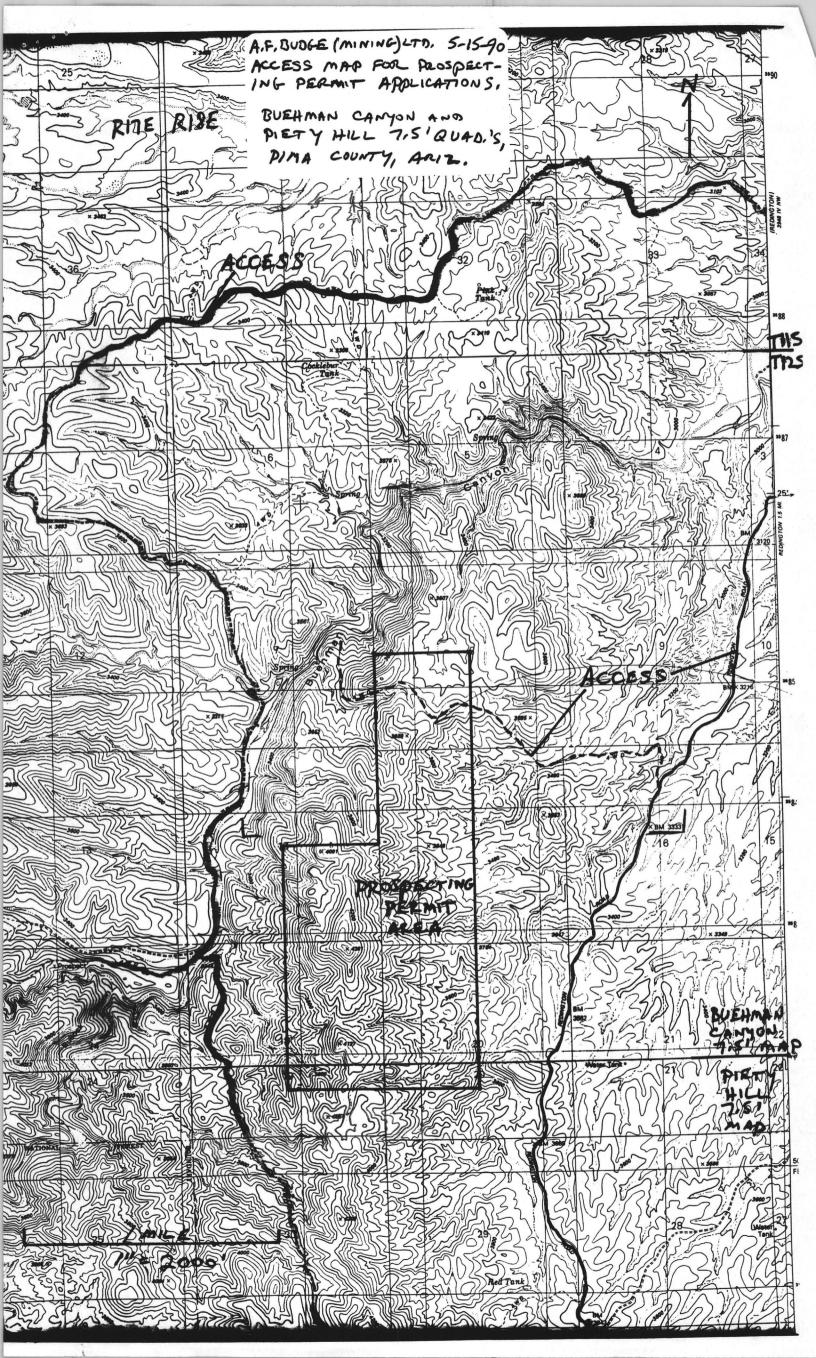

EAST BLOCK

|     |                                         | ATE LAND DEPARTMENT (<br>DATA MGMT.                            |                           | INIT            | DATE                    |
|-----|-----------------------------------------|----------------------------------------------------------------|---------------------------|-----------------|-------------------------|
| _   | ACCOUNTING Fees: \$                     | Exam:                                                          |                           |                 |                         |
|     |                                         | App. Type:                                                     | _ Denied :                |                 |                         |
|     | Rents:                                  | Re-Assign:<br>No. of Apps:                                     | Rejected :<br>Withdrawn : | -               |                         |
|     |                                         |                                                                |                           |                 |                         |
|     | APPLICA                                 | TION TO OBTAIN NAT                                             |                           | 5               |                         |
|     | 12                                      | Arizona State Land Der<br>1616 West Adam<br>Phoenix, Arizona 8 | ns                        |                 |                         |
|     | APP                                     | LICATION#                                                      |                           |                 |                         |
|     | APPLICANT                               |                                                                |                           |                 |                         |
|     | Principal A, F, BUNG-E                  | MINING LTD. By                                                 | RICHARD M                 | , GUTH          | RIE                     |
|     | Address 4301 NORTH                      | 75TG ST., S                                                    | VITE 105                  |                 |                         |
|     | City SCOTTSDALE,                        | St A 2 / Zij                                                   | p_85251Phon               | e ( <u>602)</u> | 945-4630                |
| Π.  | APPLICATION TYPE                        |                                                                |                           |                 |                         |
|     | 1. Mineral Materials 2. Pros            | pecting Permit 3. Min                                          | ning Claim: (A B          | )               |                         |
|     | 4. Mineral Lease (Conversion            |                                                                |                           |                 |                         |
|     | Description, name and number of clair   | ms: (NONE)                                                     |                           |                 |                         |
|     |                                         | C /                                                            |                           |                 |                         |
|     | 5. Oil/Gas 6. Other                     | (NONE)                                                         |                           |                 |                         |
| ш.  | LOCATION / ACCESS                       | ,                                                              | ENSTING RITE              | RISE            |                         |
|     | T. 125 R. 18 E Sec. 20 A                | cres 240 SLD US                                                | SE ONLY<br>T PARCEL       | 7 4             | 4 23 2 1<br>6 10 11 112 |
|     | Legal NW 14 + N /20FS                   | CII OK                                                         |                           | 1817            | 16/15/14/13             |
|     | T128, R18E G \$ 5                       |                                                                | NATIONAL FOREST           | 19              | 21                      |
|     | County DIMA Topo                        |                                                                | 140N (7.51)               | 1               |                         |
|     | Within / Near the City limits of        |                                                                | 1////                     | 12              | TI                      |
|     | Access REDINGTON A                      |                                                                |                           | // Li           |                         |
|     | (Plot location and acc                  | ess on section grid)                                           | <b>K</b>                  | 8 m             | ILES                    |
|     | Is access across other state lands requ | ired (Y/N)?                                                    |                           |                 |                         |
| IV. | OPERATIONS                              |                                                                |                           |                 |                         |
|     | 1. Term 5 year(s) RENE                  | NABLE EACH YEAR                                                | ٤.                        |                 |                         |
|     | 2. Commodity                            |                                                                |                           |                 |                         |
|     | 3. Est. Annual Production               | N/A tons_                                                      | cydslbsoz_                | other_          |                         |
|     | 4. Area of Surface Disturbance          | NOME acres                                                     |                           |                 | Rev 12/89               |

|            | Type of Exploration, extraction, recovery method(s): <u>GEOLOGIC MAPPING</u> , <u>MAGNETIC</u> SURVEY, AOCK CHIP SAMPLING                     |
|------------|-----------------------------------------------------------------------------------------------------------------------------------------------|
|            | Existing Lease/Permit # Lessee                                                                                                                |
|            | Prior Lease/Permit # Lessee                                                                                                                   |
|            | Prior ProductionByBy                                                                                                                          |
|            | Intended use of material:  ASSAY ROCK CHID SAMPLES  Permanent Improvements:  NONE                                                             |
|            | Other Improvements:                                                                                                                           |
| 0.         | Surrounding Land Use: CATTLE GRAZING, NATIONAL FOREST (AUSO GRAZING) Impact on Surface Drainage: NONE NONE NONE NO NATIVE PLANTS WILL BE DIST |
| 2.         | List all abandoned workings, mineral occurrences, oil gas and crops on said lands. (Show on plat by number)  1)                               |
| P          | PLICANT STATUS                                                                                                                                |
| ndi<br>f a | icate whether the application is made in the name of an individual, corporation, partnership, trust, joint venture or other type agreement:   |
|            | If an individual: Date of Birth, Married (Yes)                                                                                                |
| b)         | If a corporation submit a copy of the authorization to do business in the State of Arizona obtained from the Corporation Commission.          |
| c)         | If a partnership, trust, or joint venture or other type of agreement, submit a copy of the partnership, trust or agreement document.          |
| đ)         | If a trust, complete the following for each of the beneficiaries, principals, or wards for whom the applicant will hold title:                |
| <-         | NAME ADDRESS AGE MARITAL STATUS                                                                                                               |
|            |                                                                                                                                               |
|            | The trust or document under which the applicant will hold title is recorded in the County of                                                  |