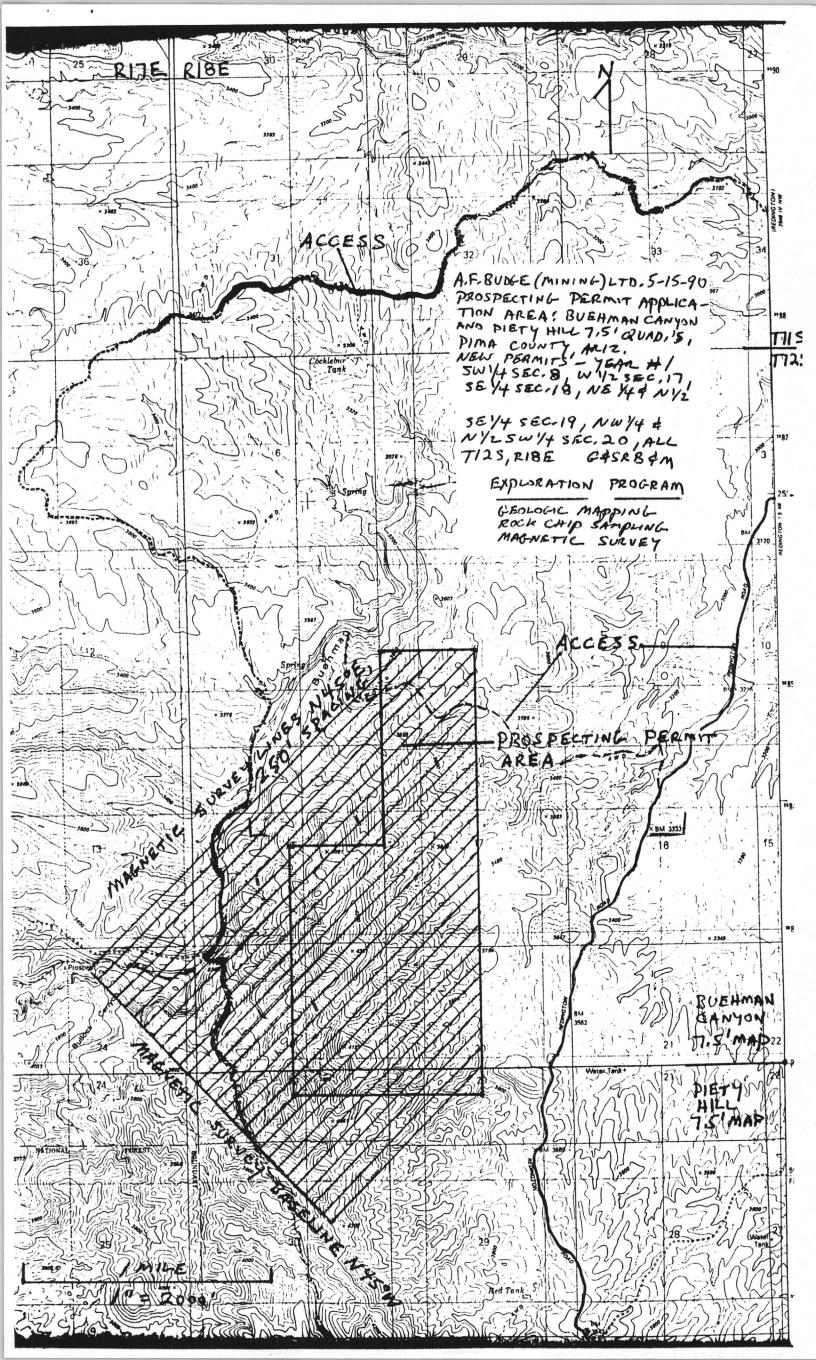

EAST BLOCK

|     |                                         | ATE LAND DEPARTMENT (<br>DATA MGMT.                            |                           | INIT            | DATE                    |
|-----|-----------------------------------------|----------------------------------------------------------------|---------------------------|-----------------|-------------------------|
| _   | ACCOUNTING Fees: \$                     | Exam:                                                          |                           |                 |                         |
|     |                                         | App. Type:                                                     | _ Denied :                |                 |                         |
|     | Rents:                                  | Re-Assign:<br>No. of Apps:                                     | Rejected :<br>Withdrawn : | -               |                         |
|     |                                         |                                                                |                           |                 |                         |
|     | APPLICA                                 | TION TO OBTAIN NAT                                             |                           | 5               |                         |
|     | 12                                      | Arizona State Land Der<br>1616 West Adam<br>Phoenix, Arizona 8 | ns                        |                 |                         |
|     | APP                                     | LICATION#                                                      |                           |                 |                         |
|     | APPLICANT                               |                                                                |                           |                 |                         |
|     | Principal A, F, BUNG-E                  | MINING LTD. By                                                 | RICHARD M                 | , GUTH          | RIE                     |
|     | Address 4301 NORTH                      | 75TG ST., S                                                    | VITE 105                  |                 |                         |
|     | City SCOTTSDALE,                        | St A 2 / Zij                                                   | p_85251Phon               | e ( <u>602)</u> | 945-4630                |
| Π.  | APPLICATION TYPE                        |                                                                |                           |                 |                         |
|     | 1. Mineral Materials 2. Pros            | pecting Permit 3. Min                                          | ning Claim: (A B          | )               |                         |
|     | 4. Mineral Lease (Conversion            |                                                                |                           |                 |                         |
|     | Description, name and number of clair   | ms: (NONE)                                                     |                           |                 |                         |
|     |                                         | C /                                                            |                           |                 |                         |
|     | 5. Oil/Gas 6. Other                     | (NONE)                                                         |                           |                 |                         |
| ш.  | LOCATION / ACCESS                       | ,                                                              | ENSTING RITE              | RISE            |                         |
|     | T. 125 R. 18 E Sec. 20 A                | cres 240 SLD US                                                | SE ONLY<br>T PARCEL       | 7 4             | 4 23 2 1<br>6 10 11 112 |
|     | Legal NW 14 + N /20FS                   | CII OK                                                         |                           | 1817            | 16/15/14/13             |
|     | T128, R18E G \$ 5                       |                                                                | NATIONAL FOREST           | 19              | 21                      |
|     | County DIMA Topo                        |                                                                | 140N (7.51)               | 1               |                         |
|     | Within / Near the City limits of        |                                                                | 1////                     | 12              | TI                      |
|     | Access REDINGTON A                      |                                                                |                           | // Li           |                         |
|     | (Plot location and acc                  | ess on section grid)                                           | <b>K</b>                  | 8 m             | ILES                    |
|     | Is access across other state lands requ | ired (Y/N)?                                                    |                           |                 |                         |
| IV. | OPERATIONS                              |                                                                |                           |                 |                         |
|     | 1. Term 5 year(s) RENE                  | NABLE EACH YEAR                                                | ٤.                        |                 |                         |
|     | 2. Commodity                            |                                                                |                           |                 |                         |
|     | 3. Est. Annual Production               | N/A tons_                                                      | cydslbsoz_                | other_          |                         |
|     | 4. Area of Surface Disturbance          | NOME acres                                                     |                           |                 | Rev 12/89               |

|            | Type of Exploration, extraction, recovery method(s): <u>GEOLOGIC MAPPING</u> , <u>MAGNETIC</u> SURVEY, AOCK CHIP SAMPLING                     |
|------------|-----------------------------------------------------------------------------------------------------------------------------------------------|
|            | Existing Lease/Permit # Lessee                                                                                                                |
|            | Prior Lease/Permit # Lessee                                                                                                                   |
|            | Prior ProductionByBy                                                                                                                          |
|            | Intended use of material:  ASSAY ROCK CHID SAMPLES  Permanent Improvements:  NONE                                                             |
|            | Other Improvements:                                                                                                                           |
| 0.         | Surrounding Land Use: CATTLE GRAZING, NATIONAL FOREST (AUSO GRAZING) Impact on Surface Drainage: NONE NONE NONE NO NATIVE PLANTS WILL BE DIST |
| 2.         | List all abandoned workings, mineral occurrences, oil gas and crops on said lands. (Show on plat by number)  1)                               |
| P          | PLICANT STATUS                                                                                                                                |
| ndi<br>f a | icate whether the application is made in the name of an individual, corporation, partnership, trust, joint venture or other type agreement:   |
|            | If an individual: Date of Birth, Married (Yes)                                                                                                |
| b)         | If a corporation submit a copy of the authorization to do business in the State of Arizona obtained from the Corporation Commission.          |
| c)         | If a partnership, trust, or joint venture or other type of agreement, submit a copy of the partnership, trust or agreement document.          |
| đ)         | If a trust, complete the following for each of the beneficiaries, principals, or wards for whom the applicant will hold title:                |
| <-         | NAME ADDRESS AGE MARITAL STATUS                                                                                                               |
|            |                                                                                                                                               |
|            | The trust or document under which the applicant will hold title is recorded in the County of                                                  |