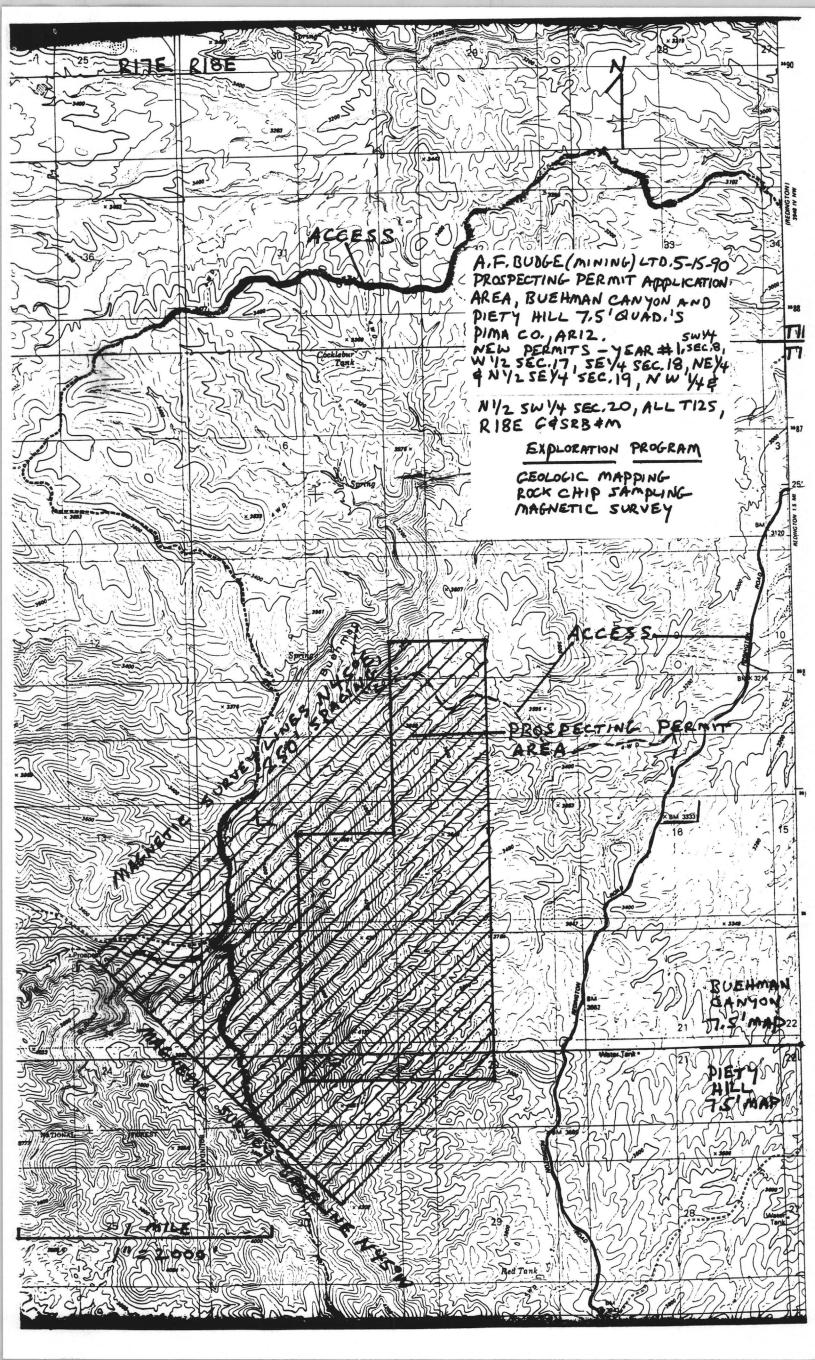

EAST BLOCK

|     |                                         | ATE LAND DEPARTMENT (<br>DATA MGMT.                            |                           | INIT            | DATE                    |
|-----|-----------------------------------------|----------------------------------------------------------------|---------------------------|-----------------|-------------------------|
| _   | ACCOUNTING Fees: \$                     | Exam:                                                          |                           |                 |                         |
|     |                                         | App. Type:                                                     | _ Denied :                |                 |                         |
|     | Rents:                                  | Re-Assign:<br>No. of Apps:                                     | Rejected :<br>Withdrawn : | -               |                         |
|     |                                         |                                                                |                           |                 |                         |
|     | APPLICA                                 | TION TO OBTAIN NAT                                             |                           | 5               |                         |
|     | 12                                      | Arizona State Land Der<br>1616 West Adam<br>Phoenix, Arizona 8 | ns                        |                 |                         |
|     | APP                                     | LICATION#                                                      |                           |                 |                         |
|     | APPLICANT                               |                                                                |                           |                 |                         |
|     | Principal A, F, BUNG-E                  | MINING LTD. By                                                 | RICHARD M                 | , GUTH          | RIE                     |
|     | Address 4301 NORTH                      | 75TG ST., S                                                    | VITE 105                  |                 |                         |
|     | City SCOTTSDALE,                        | St A 2 / Zij                                                   | p_85251Phon               | e ( <u>602)</u> | 945-4630                |
| Π.  | APPLICATION TYPE                        |                                                                |                           |                 |                         |
|     | 1. Mineral Materials 2. Pros            | pecting Permit 3. Min                                          | ning Claim: (A B          | )               |                         |
|     | 4. Mineral Lease (Conversion            |                                                                |                           |                 |                         |
|     | Description, name and number of clair   | ms: (NONE)                                                     |                           |                 |                         |
|     |                                         | C /                                                            |                           |                 |                         |
|     | 5. Oil/Gas 6. Other                     | (NONE)                                                         |                           |                 |                         |
| ш.  | LOCATION / ACCESS                       | ,                                                              | ENSTING RITE              | RISE            |                         |
|     | T. 125 R. 18 E Sec. 20 A                | cres 240 SLD US                                                | SE ONLY<br>T PARCEL       | 7 4             | 4 23 2 1<br>6 10 11 112 |
|     | Legal NW 14 + N /20FS                   | CII OK                                                         |                           | 1817            | 16/15/14/13             |
|     | T128, R18E G \$ 5                       |                                                                | NATIONAL FOREST           | 19              | 21                      |
|     | County DIMA Topo                        |                                                                | 140N (7.51)               | 1               |                         |
|     | Within / Near the City limits of        |                                                                | 1////                     | 12              | TI                      |
|     | Access REDINGTON A                      |                                                                |                           | // Li           |                         |
|     | (Plot location and acc                  | ess on section grid)                                           | <b>K</b>                  | 8 m             | ILES                    |
|     | Is access across other state lands requ | ired (Y/N)?                                                    |                           |                 |                         |
| IV. | OPERATIONS                              |                                                                |                           |                 |                         |
|     | 1. Term 5 year(s) RENE                  | NABLE EACH YEAR                                                | ٤.                        |                 |                         |
|     | 2. Commodity                            |                                                                |                           |                 |                         |
|     | 3. Est. Annual Production               | N/A tons_                                                      | cydslbsoz_                | other_          |                         |
|     | 4. Area of Surface Disturbance          | NOME acres                                                     |                           |                 | Rev 12/89               |

|            | Type of Exploration, extraction, recovery method(s): <u>GEOLOGIC MAPPING</u> , <u>MAGNETIC</u> SURVEY, AOCK CHIP SAMPLING                     |
|------------|-----------------------------------------------------------------------------------------------------------------------------------------------|
|            | Existing Lease/Permit # Lessee                                                                                                                |
|            | Prior Lease/Permit # Lessee                                                                                                                   |
|            | Prior ProductionByBy                                                                                                                          |
|            | Intended use of material:  ASSAY ROCK CHID SAMPLES  Permanent Improvements:  NONE                                                             |
|            | Other Improvements:                                                                                                                           |
| 0.         | Surrounding Land Use: CATTLE GRAZING, NATIONAL FOREST (AUSO GRAZING) Impact on Surface Drainage: NONE NONE NONE NO NATIVE PLANTS WILL BE DIST |
| 2.         | List all abandoned workings, mineral occurrences, oil gas and crops on said lands. (Show on plat by number)  1)                               |
| P          | PLICANT STATUS                                                                                                                                |
| ndi<br>f a | icate whether the application is made in the name of an individual, corporation, partnership, trust, joint venture or other type agreement:   |
|            | If an individual: Date of Birth, Married (Yes)                                                                                                |
| b)         | If a corporation submit a copy of the authorization to do business in the State of Arizona obtained from the Corporation Commission.          |
| c)         | If a partnership, trust, or joint venture or other type of agreement, submit a copy of the partnership, trust or agreement document.          |
| đ)         | If a trust, complete the following for each of the beneficiaries, principals, or wards for whom the applicant will hold title:                |
| <-         | NAME ADDRESS AGE MARITAL STATUS                                                                                                               |
|            |                                                                                                                                               |
|            | The trust or document under which the applicant will hold title is recorded in the County of                                                  |