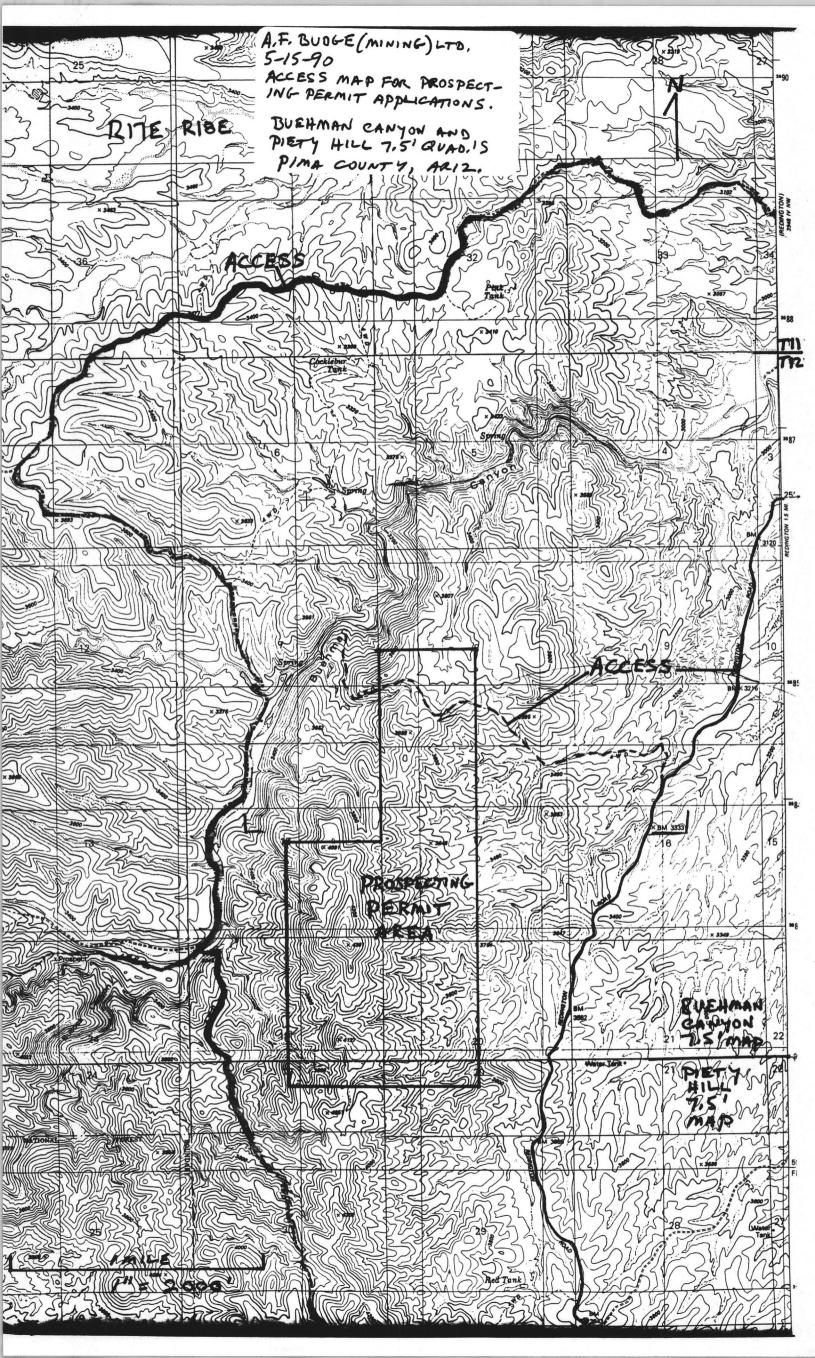

EAST BLOCK

|     |                                         | ATE LAND DEPARTMENT (<br>DATA MGMT.                            |                           | INIT            | DATE                    |
|-----|-----------------------------------------|----------------------------------------------------------------|---------------------------|-----------------|-------------------------|
| _   | ACCOUNTING Fees: \$                     | Exam:                                                          |                           |                 |                         |
|     |                                         | App. Type:                                                     | _ Denied :                |                 |                         |
|     | Rents:                                  | Re-Assign:<br>No. of Apps:                                     | Rejected :<br>Withdrawn : | -               |                         |
|     |                                         |                                                                |                           |                 |                         |
|     | APPLICA                                 | TION TO OBTAIN NAT                                             |                           | 5               |                         |
|     | 12                                      | Arizona State Land Der<br>1616 West Adam<br>Phoenix, Arizona 8 | ns                        |                 |                         |
|     | APP                                     | LICATION#                                                      |                           |                 |                         |
|     | APPLICANT                               |                                                                |                           |                 |                         |
|     | Principal A, F, BUNG-E                  | MINING LTD. By                                                 | RICHARD M                 | , GUTH          | RIE                     |
|     | Address 4301 NORTH                      | 75TG ST., S                                                    | VITE 105                  |                 |                         |
|     | City SCOTTSDALE,                        | St A 2 / Zij                                                   | p_85251Phon               | e ( <u>602)</u> | 945-4630                |
| Π.  | APPLICATION TYPE                        |                                                                |                           |                 |                         |
|     | 1. Mineral Materials 2. Pros            | pecting Permit 3. Min                                          | ning Claim: (A B          | )               |                         |
|     | 4. Mineral Lease (Conversion            |                                                                |                           |                 |                         |
|     | Description, name and number of clair   | ms: (NONE)                                                     |                           |                 |                         |
|     |                                         | C /                                                            |                           |                 |                         |
|     | 5. Oil/Gas 6. Other                     | (NONE)                                                         |                           |                 |                         |
| ш.  | LOCATION / ACCESS                       | ,                                                              | ENSTING RITE              | RISE            |                         |
|     | T. 125 R. 18 E Sec. 20 A                | cres 240 SLD US                                                | SE ONLY<br>T PARCEL       | 7 4             | 4 23 2 1<br>6 10 11 112 |
|     | Legal NW 14 + N /20FS                   | CII OK                                                         |                           | 1817            | 16/15/14/13             |
|     | T128, R18E G \$ 5                       |                                                                | NATIONAL FOREST           | 19              | 21                      |
|     | County DIMA Topo                        |                                                                | 140N (7.51)               | 1               |                         |
|     | Within / Near the City limits of        |                                                                | 1////                     | 12              | TI                      |
|     | Access REDINGTON A                      |                                                                |                           | // Li           |                         |
|     | (Plot location and acc                  | ess on section grid)                                           | <b>K</b>                  | 8 m             | ILES                    |
|     | Is access across other state lands requ | ired (Y/N)?                                                    |                           |                 |                         |
| IV. | OPERATIONS                              |                                                                |                           |                 |                         |
|     | 1. Term 5 year(s) RENE                  | NABLE EACH YEAR                                                | ٤.                        |                 |                         |
|     | 2. Commodity                            |                                                                |                           |                 |                         |
|     | 3. Est. Annual Production               | N/A tons_                                                      | cydslbsoz_                | other_          |                         |
|     | 4. Area of Surface Disturbance          | NOME acres                                                     |                           |                 | Rev 12/89               |

|            | Type of Exploration, extraction, recovery method(s): <u>GEOLOGIC MAPPING</u> , <u>MAGNETIC</u> SURVEY, AOCK CHIP SAMPLING                     |
|------------|-----------------------------------------------------------------------------------------------------------------------------------------------|
|            | Existing Lease/Permit # Lessee                                                                                                                |
|            | Prior Lease/Permit # Lessee                                                                                                                   |
|            | Prior ProductionByBy                                                                                                                          |
|            | Intended use of material:  ASSAY ROCK CHID SAMPLES  Permanent Improvements:  NONE                                                             |
|            | Other Improvements:                                                                                                                           |
| 0.         | Surrounding Land Use: CATTLE GRAZING, NATIONAL FOREST (AUSO GRAZING) Impact on Surface Drainage: NONE NONE NONE NO NATIVE PLANTS WILL BE DIST |
| 2.         | List all abandoned workings, mineral occurrences, oil gas and crops on said lands. (Show on plat by number)  1)                               |
| P          | PLICANT STATUS                                                                                                                                |
| ndi<br>f a | icate whether the application is made in the name of an individual, corporation, partnership, trust, joint venture or other type agreement:   |
|            | If an individual: Date of Birth, Married (Yes)                                                                                                |
| b)         | If a corporation submit a copy of the authorization to do business in the State of Arizona obtained from the Corporation Commission.          |
| c)         | If a partnership, trust, or joint venture or other type of agreement, submit a copy of the partnership, trust or agreement document.          |
| đ)         | If a trust, complete the following for each of the beneficiaries, principals, or wards for whom the applicant will hold title:                |
| <-         | NAME ADDRESS AGE MARITAL STATUS                                                                                                               |
|            |                                                                                                                                               |
|            | The trust or document under which the applicant will hold title is recorded in the County of                                                  |