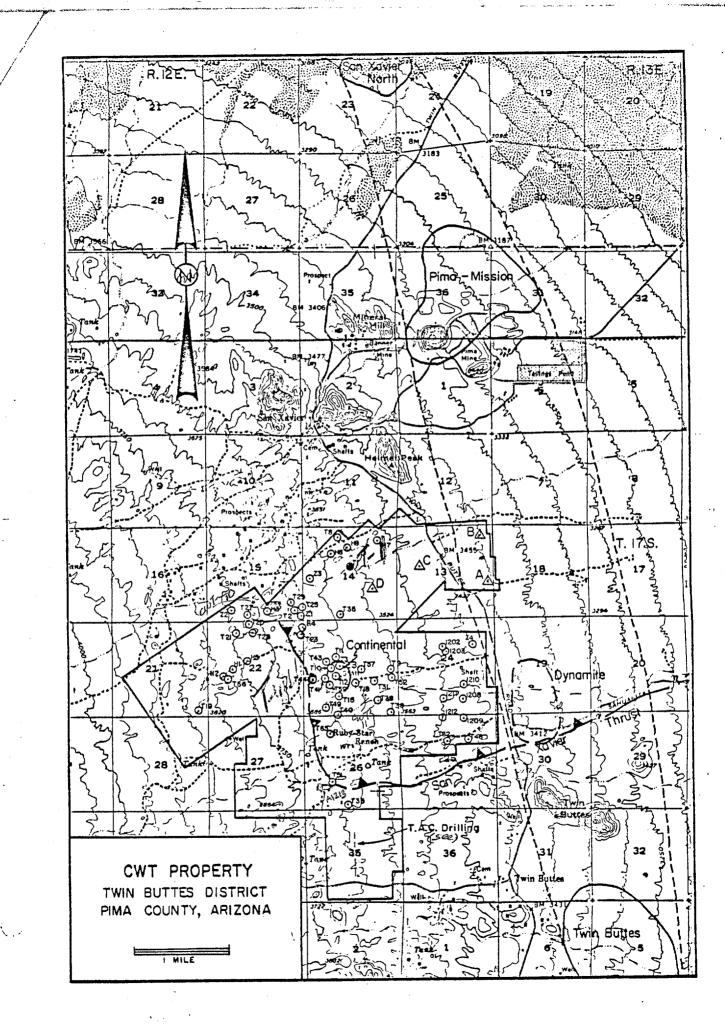

Relative to the CWT property, it is my feeling that the pediment west of the claims contains some of the postulated "magma chamber" and, possibly, a low pressure tangential ore body whose location would be remote enough for a missile base. Also, I've just talked with Tucson Electric Power and found out that the Anamax mine site is in its power system area. Whether or not a pumped storage facility using the pit for the upper reservoir after the underground reserves were brought back via a tunnel to a mine and missile site on the CWT property is something I believe to be a possibility worth investigating.

I will appreciate your firm reviewing the enclosed infor-

Letter To: Mr. Jim Sell, ASARCO, Tucson, Az. December 11, 1986

Page 2

mation and will contact you after the first of the year to see if you think the risk of deepening one or both of the useable holes on the CWT property is justified relative to the potential I believe exists as indicated above.