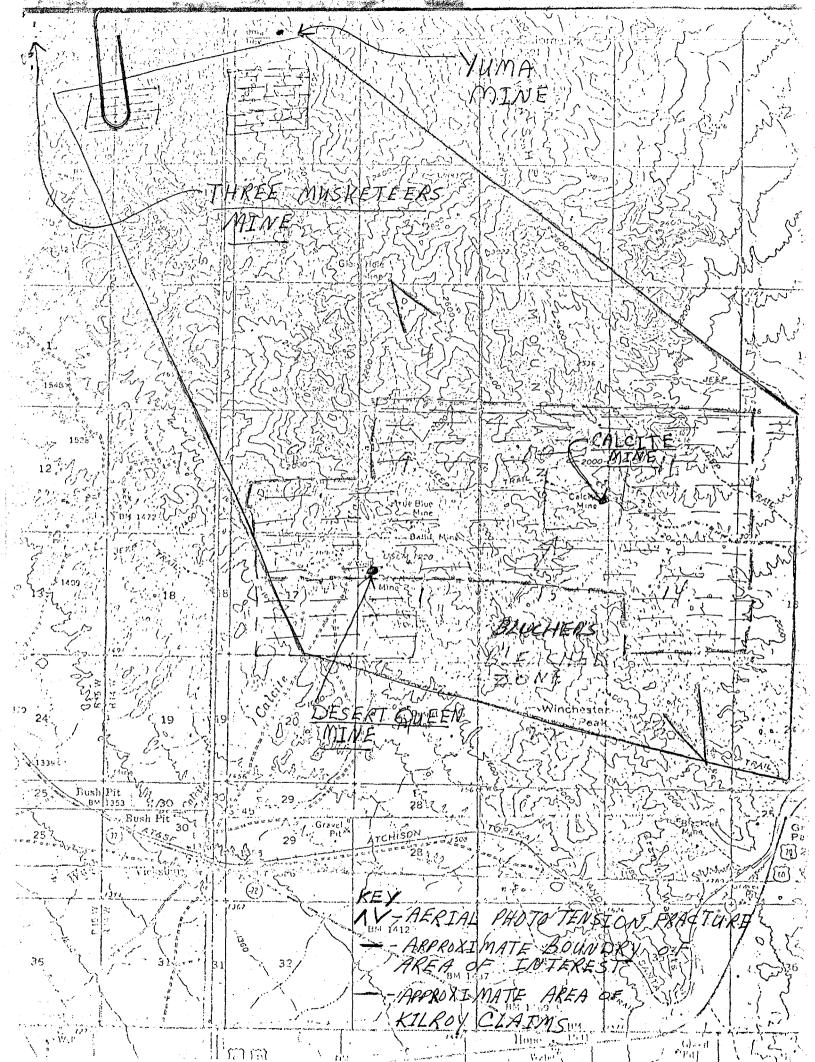

Oliver B Keloy 1/13/87 No interest in deep dulling at car Property ? on Salome Prospect. Neepholes not encouraging for our present exploration are holes cutting, cov. los, anay available to recheck any changes in lefter part. How much Au-Ag newsleing dove?

OLIVER B. KILROY INVESTMENTS SUITE 110 - 4625 EAST BROADWAY BROADWAY TERRACE TUCSON, ARIZONA 85711

Telephone 795-6114

December 11, 1986

Mr. Jim Sell ASARCO 1150 N. 7th Avenue Tucson, Arizona 85705

Dear Mr. Sell:

. e 🕉

Enclosed is some background information about the CWT property and my hydraulic system patents, related concepts and uses.

I am also enclosing my La Paz County prospect since it may be of interest as a straight exploration project. However, it also has some additional potential since it may be an area of interest for missile basing and since Arizona Public Service might be a partner if uranium is found to alternatively supply the Palo Verde nuclear station; also, it indicated the underground workings would be of interest for a future pumped storage project in its network since one of its high voltage power lines is adjacent to the claims.

Relative to the CWT property, it is my feeling that the pediment west of the claims contains some of the postulated "magma chamber" and, possibly, a low pressure tangential ore body whose location would be remote enough for a missile base. Also, I've just talked with Tucson Electric Power and found out that the Anamax mine site is in its power system area. Whether or not a pumped storage facility using the pit for the upper reservoir after the underground reserves were brought back via a tunnel to a mine and missile site on the CWT property is something I believe to be a possibility worth investigating.

In any event, I believe I have developed good quality information about the CWT property and believe there may be an opportunity for reducing the net capital investment via my dual installation concept. Also, since the "D-M" article refers to locating the Midgetman missile base, the MX missile base is yet to be located. I would hope that the deep oil shale reserve area would be used similarly to that proposed for the CWT property. Thus, the oil shale reserves are my ultimate target.

I will appreciate your firm reviewing the enclosed infor-

Letter To: Mr. Jim Sell, ASARCO, Tucson, Az. December 11, 1986

Page 2

mation and will contact you after the first of the year to see if you think the risk of deepening one or both of the useable holes on the CWT property is justified relative to the potential I believe exists as indicated above.

Singerely,

iver B. Kilroy

OBK/ed

.

Ĉ

ъʻs TH e s 7 4,0005 ΕL THE ł ţ, 5 TS ÷. Ì Bolan quortzite 19 A1213 Balso 26 25 448. 35 35 ٩. A1082 11 v A 1088 ι. Έ 8 A 1078 A1089 TAC dilling ł SG DOT A1083 • A1077 2350 14,00-5 t, of O