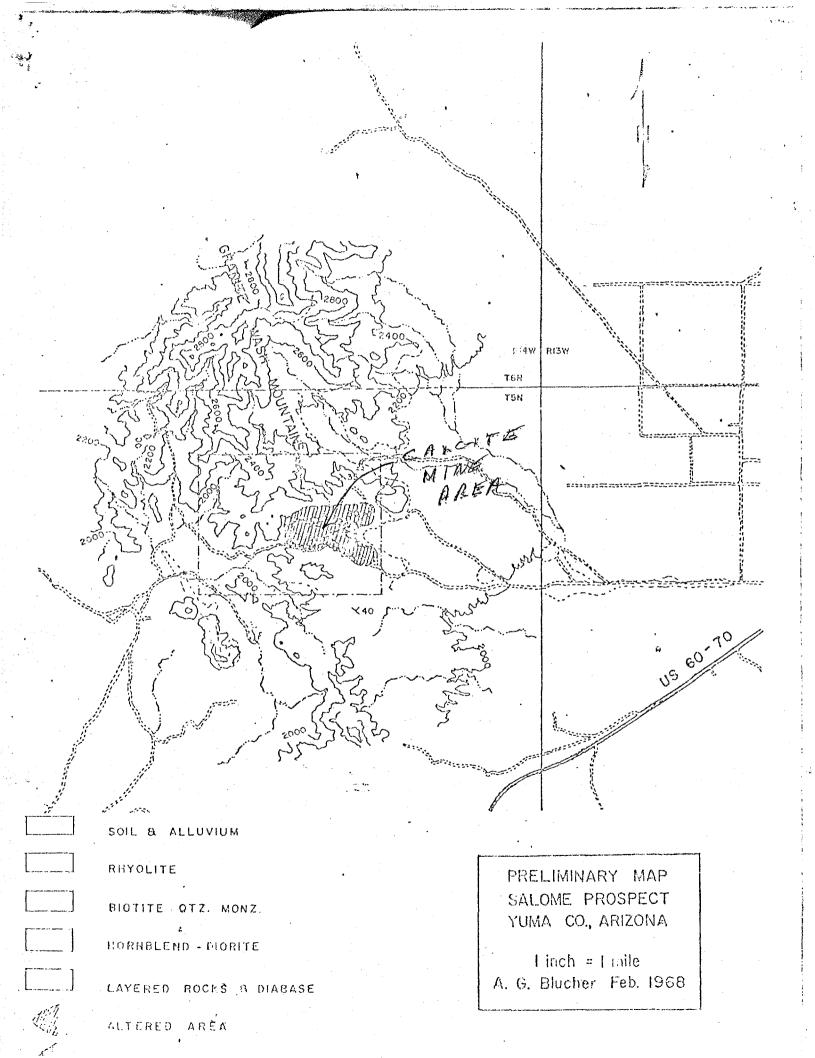

Oliver B Keloy 1/13/87 No interest in deep dulling at car Property ? on Salome Prospect. Neepholes not encouraging for our present exploration are holes cutting, cov. los, anay available to recheck any changes in lefter part. How much Au-Ag newsleing dove?

. e 🕉

Enclosed is some background information about the CWT property and my hydraulic system patents, related concepts and uses.

I am also enclosing my La Paz County prospect since it may be of interest as a straight exploration project. However, it also has some additional potential since it may be an area of interest for missile basing and since Arizona Public Service might be a partner if uranium is found to alternatively supply the Palo Verde nuclear station; also, it indicated the underground workings would be of interest for a future pumped storage project in its network since one of its high voltage power lines is adjacent to the claims.