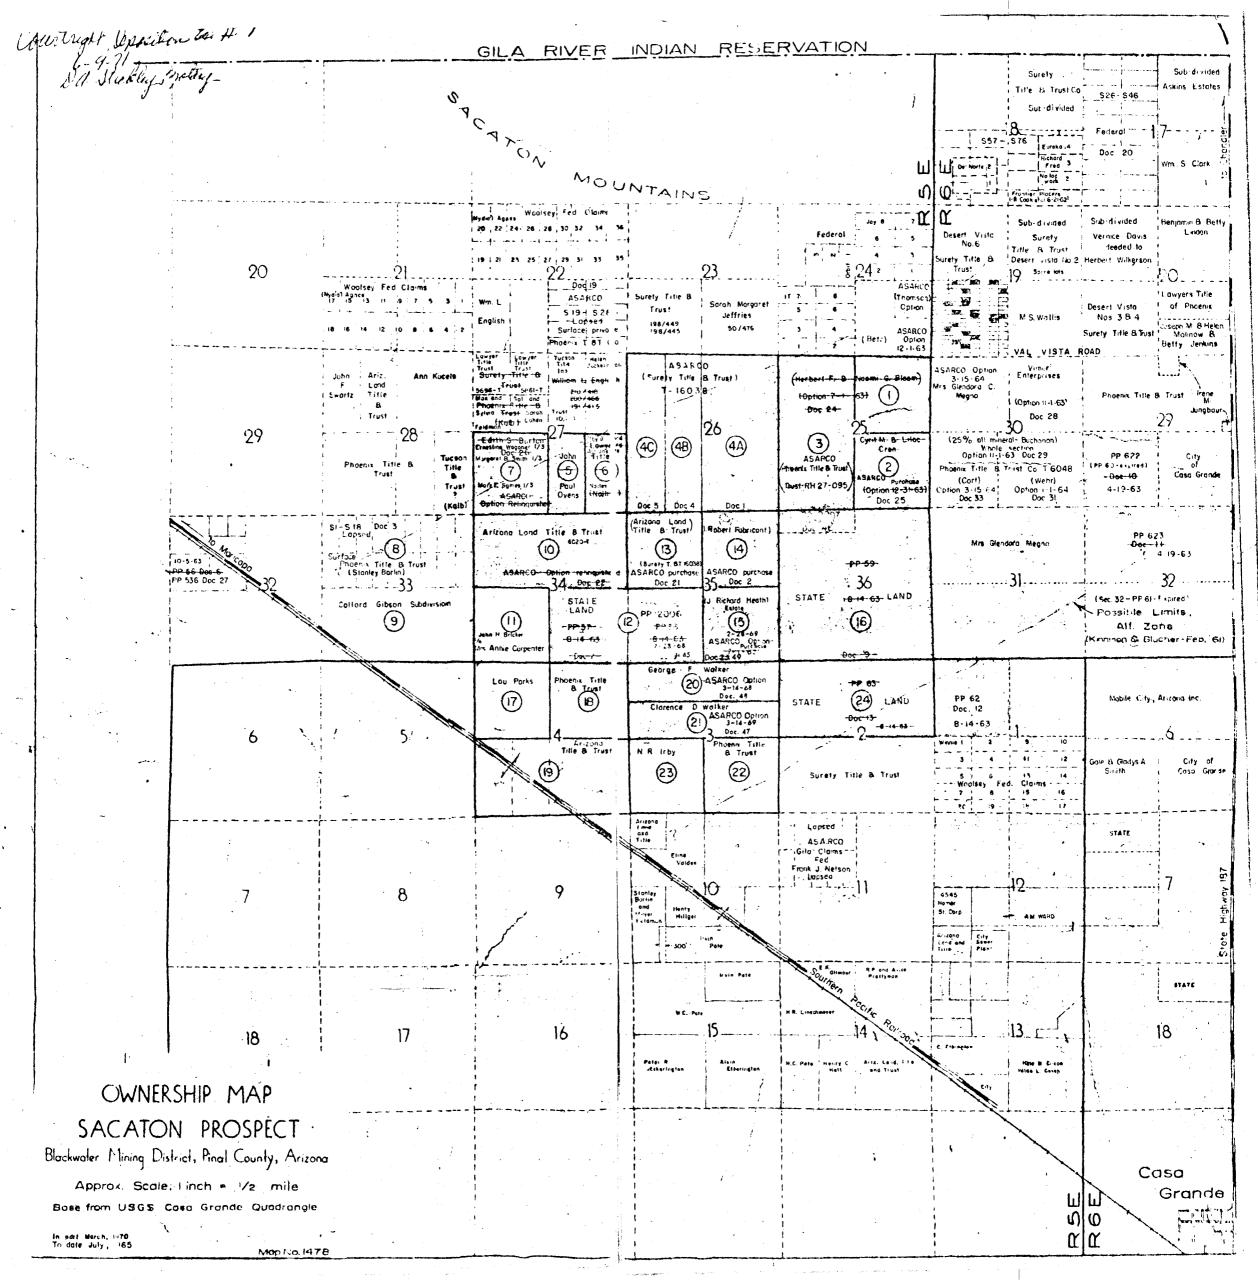

| 1  | A That's correct.                                   |
|----|-----------------------------------------------------|
| 2  | MR. APKER: Would you mark that as No. 1,            |
| 3  | please.                                             |
| 4  | (The document referred to was marked                |
| 5  | Courtright Deposition Exhibit No. 1 for             |
| 6  | identification.)                                    |
| 7  | MR. APKER: Off the record.                          |
| 8  | (An off-the-record discussion ensued.)              |
| 9. | Q (BY MR. APKER) Mr. Courtright, I show             |
| 10 | you this document which the reporter has marked     |
| 11 | for identification as Courtright Deposition Exhibit |
| 12 | No. 1, which is a property map. Let me avow to you  |
| 13 | that I clipped with a scissors the legend which is  |
| 14 | now Scotch taped in the lower left-hand corner of   |
| 15 | the map that reads Ownership Map, Sacaton Project.  |
| 16 | I clipped it from an extension of the map off to    |
| 17 | the right, and put it over there simply for ease    |
| 18 | in identification of the property involved.         |
| 19 | I ask you if that map shows generally the           |
| 20 | properties which are involved in the development    |
| 21 | which you refer to as Sacaton Project?              |
| 22 | A Yes.                                              |
| 23 | Q Some of the properties on that map, Exhibit       |
| 24 | 1, are shaded in pink or lavender, and others are   |
| 25 | shaded in yellow. Am I correct that the areas       |
| 26 | which are shaded in yellow are the ones involved    |

1 in the state leases in this dispute? 2 That is my understanding, yes. 3 Is it your understanding that the lands which are shaded in pink or lavender have been 4 acquired or otherwise controlled by ASARCO? 5 That's correct. 6 7 Referring to the properties which are 8 shaded in pink or lavender on Exhibit 1, Mr. 9 Courtright, would you please describe what your activities have been in general in connection with 10 11 those lands since you first became involved with the Sacaton Project? 12 13 You mean or wish the procedures involved 14 in exploring this property? 15 0 Yes. 16 The discovery of the prospect was made by 17 two of our men in 1961. And the prospect consisted 18 of a small outcrop in this alluvial-covered area, 19 a small hill. We proceeded to acquire ground in 20 the area and to drill. First we started drilling. 21 We drilled the first hole right on the outcrop, 22 and subsequently expanded our drilling, and 23 continued expanding it as long as we were in 24 mineralized ground, and ultimately defined the 25 limits of a mineralized zone, which is approximately 26 two and a half miles long and a mile wide and

1 trans-northeasterly. Let me interrupt for a moment. The out-3 cropping that you said was the point of discovery 4 initially, is that outcropping somewhere within 5 the pink or lavender-shaded portion of Exhibit 1? 6 A Yes. 7 Q Is the entire zone of mineralization, to 8 which you just referred to as being about two and a 9 half miles long and a mile wide, entirely within 10 the pink or lavender-shaded portions of Exhibit 1? 11 A Let's see. Entirely? I couldn't tell 12 from that map for sure. It may extend -- It is 13 within, but there is a small projection outside of 14 it apparently there in Section 24. 15 Is that in 24 of Township 5 South and 16 Range 5, East? 17 A Yes. 18 MR. HAUS: Up there? 19 THE WITNESS: Yes. 20 (BY MR. APKER) Does any portion of the 21 zone to which you have just been referring extend 22 into any of the yellow-shaded areas on Exhibit 1? 23 A No. 24 In layman's language, Mr. Courtright, what 25 is the significance to you of that zone of minerali-26 zation to which you refer?