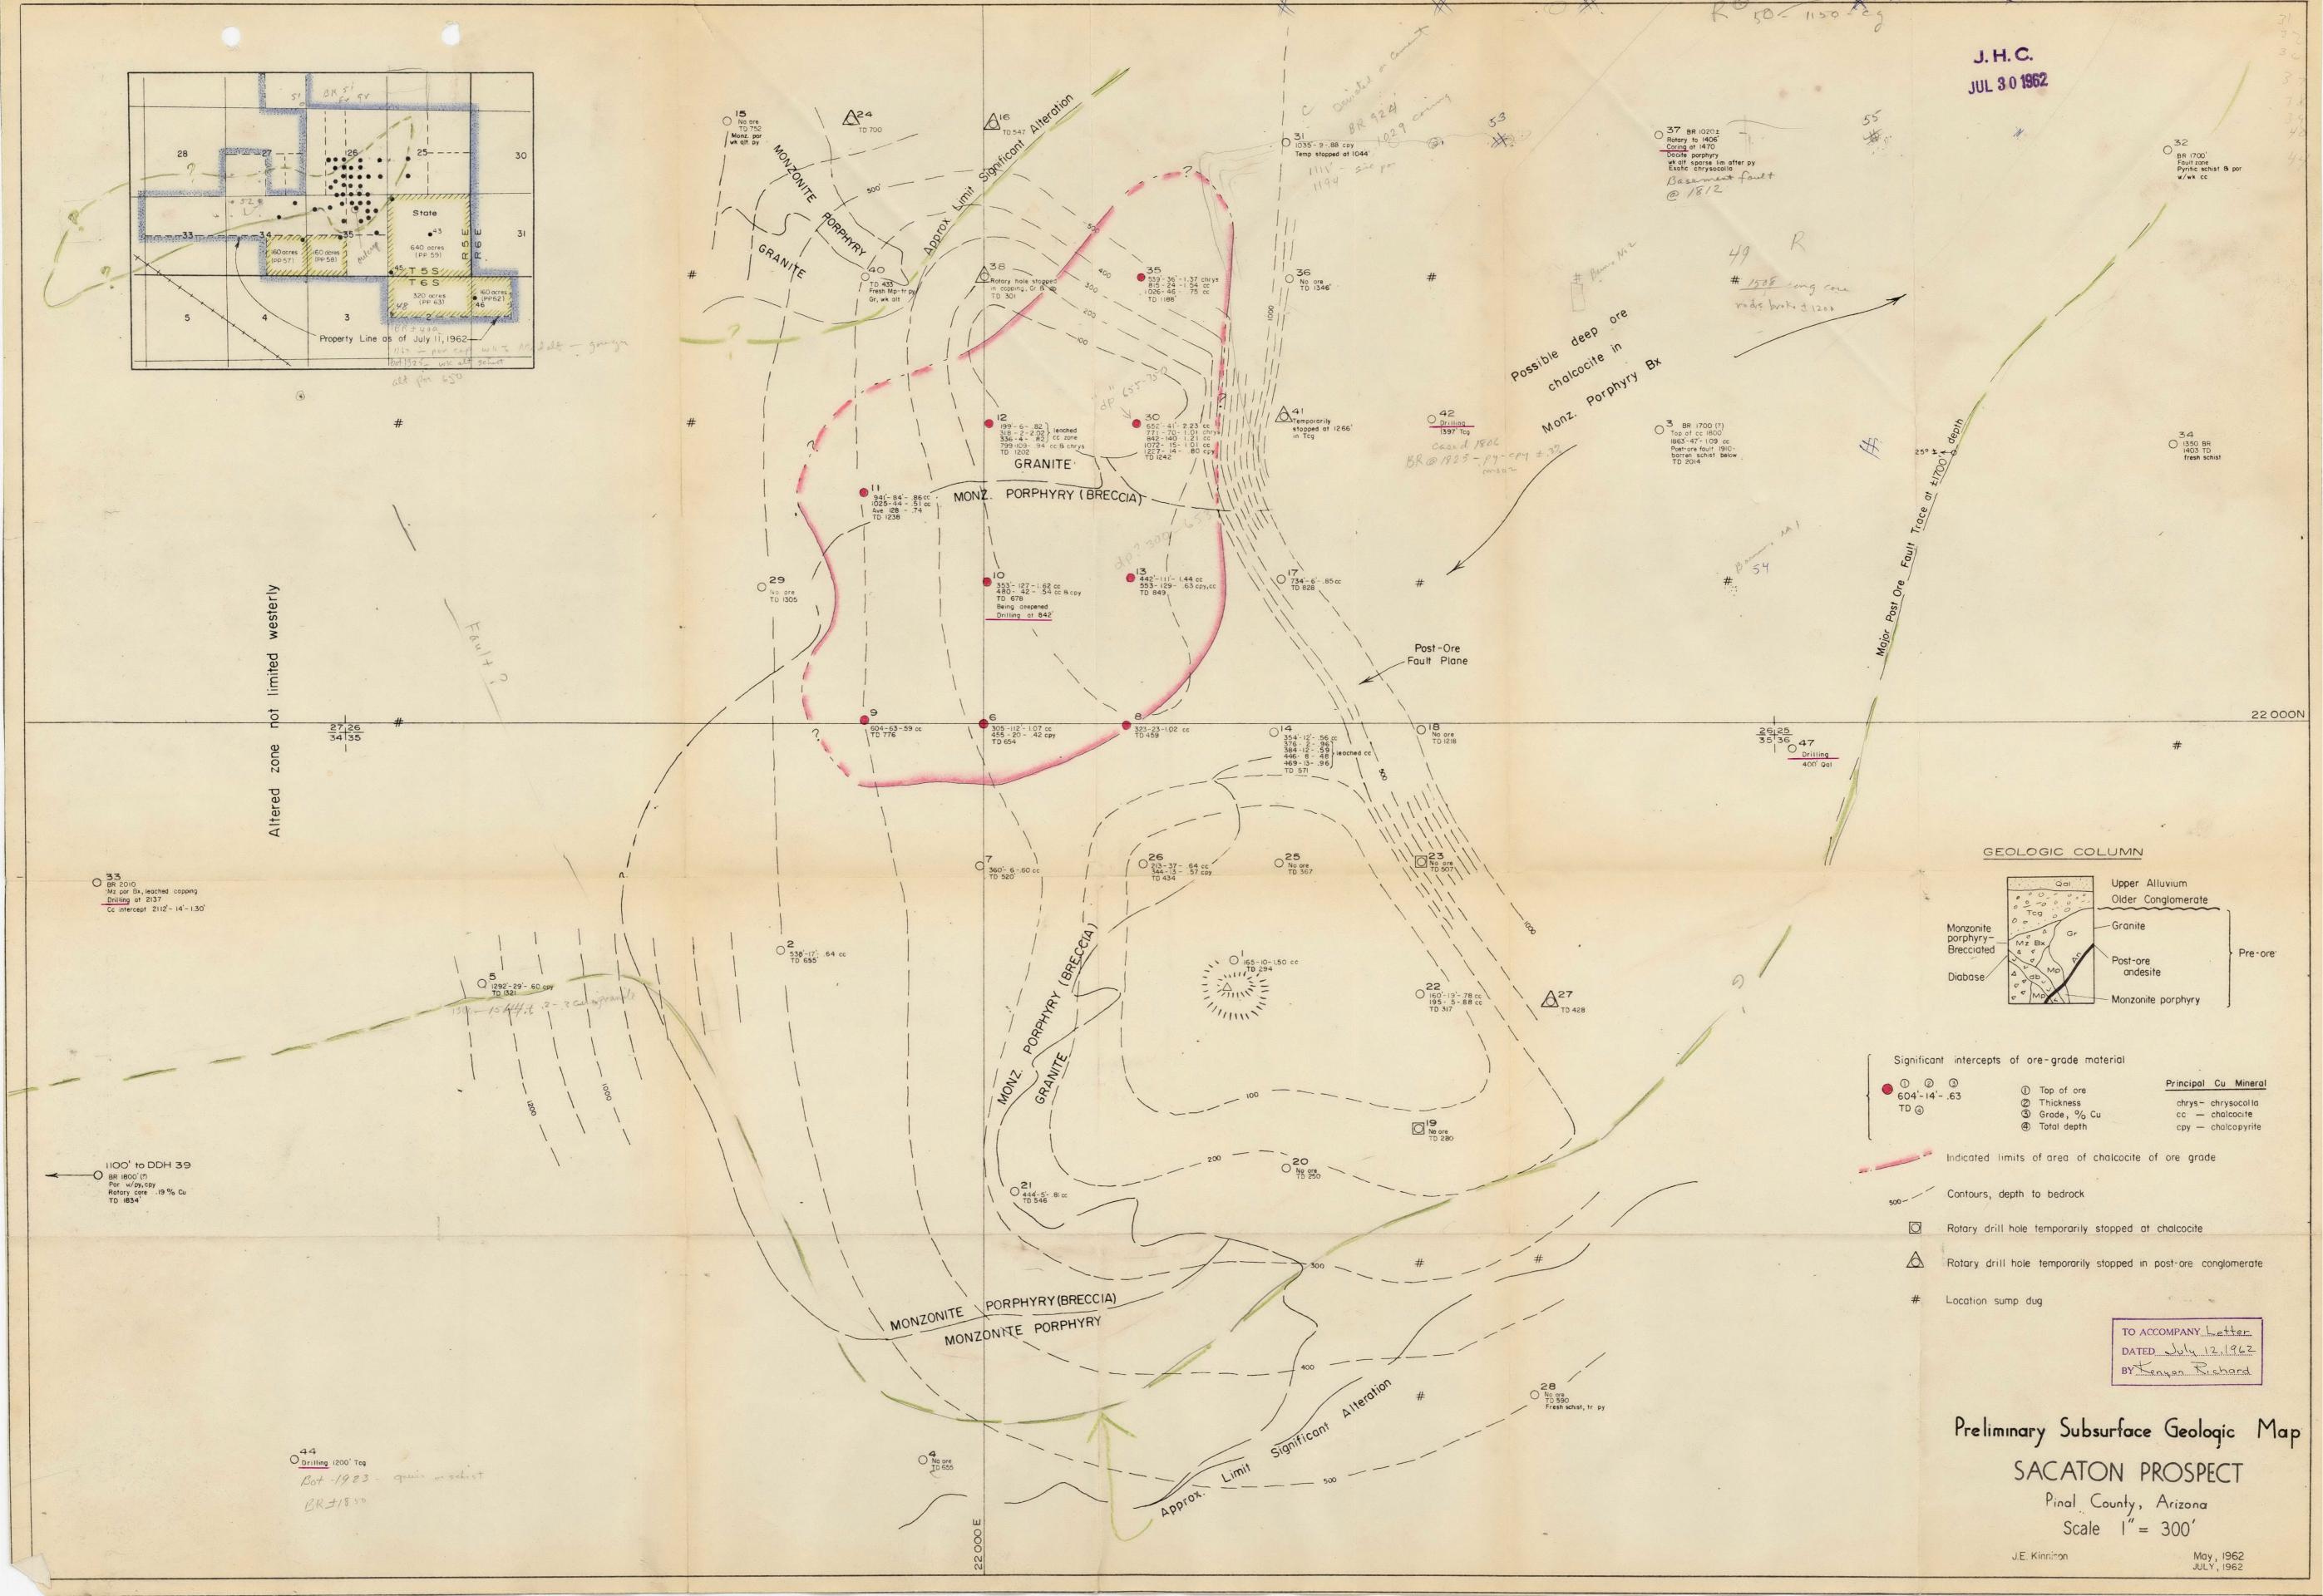

1 in the state leases in this dispute? 2 That is my understanding, yes. 3 Is it your understanding that the lands which are shaded in pink or lavender have been 4 acquired or otherwise controlled by ASARCO? 5 That's correct. 6 7 Referring to the properties which are 8 shaded in pink or lavender on Exhibit 1, Mr. 9 Courtright, would you please describe what your activities have been in general in connection with 10 11 those lands since you first became involved with the Sacaton Project? 12 13 You mean or wish the procedures involved 14 in exploring this property? 15 0 Yes. 16 The discovery of the prospect was made by 17 two of our men in 1961. And the prospect consisted 18 of a small outcrop in this alluvial-covered area, 19 a small hill. We proceeded to acquire ground in 20 the area and to drill. First we started drilling. 21 We drilled the first hole right on the outcrop, 22 and subsequently expanded our drilling, and 23 continued expanding it as long as we were in 24 mineralized ground, and ultimately defined the 25 limits of a mineralized zone, which is approximately 26 two and a half miles long and a mile wide and

1 trans-northeasterly. Let me interrupt for a moment. The out-3 cropping that you said was the point of discovery 4 initially, is that outcropping somewhere within 5 the pink or lavender-shaded portion of Exhibit 1? 6 A Yes. 7 Q Is the entire zone of mineralization, to 8 which you just referred to as being about two and a 9 half miles long and a mile wide, entirely within 10 the pink or lavender-shaded portions of Exhibit 1? 11 A Let's see. Entirely? I couldn't tell 12 from that map for sure. It may extend -- It is 13 within, but there is a small projection outside of 14 it apparently there in Section 24. 15 Is that in 24 of Township 5 South and 16 Range 5, East? 17 A Yes. 18 MR. HAUS: Up there? 19 THE WITNESS: Yes. 20 (BY MR. APKER) Does any portion of the 21 zone to which you have just been referring extend 22 into any of the yellow-shaded areas on Exhibit 1? 23 A No. 24 In layman's language, Mr. Courtright, what 25 is the significance to you of that zone of minerali-26 zation to which you refer?

|     | 1                                                   |
|-----|-----------------------------------------------------|
| ı   | A Well, it is a zone of mineralization which        |
| 2   | can be classified as a porphyry copper occurrence,  |
| 3   | disseminated copper and iron sulfides throughout    |
| 4   | the zone. This zone has already been mentioned      |
| 5   | at its dimensions. And at the margins of the zone,  |
| 6   | the rock becomes less altered and less mineralized. |
| . 7 | And within the zone, it is pervasively mineralized  |
| 8   | with iron pyrites and chalcopyrite. The zone is a   |
| 9   | mineral deposit. However, it is submarginal from    |
| 10  | the standpoint of mining. It is a low grade         |
| 11  | mineralized zone, within which there occurs two     |
| 12  | small areas of commercial mineralization. It is     |
| 13  | bounded on all sides by barren or unmineralized     |
| 14  | rock or very weakly mineralized.                    |
| 15  | There are very weak spots of mineralization         |
| 16  | outside of its boundaries, but the zone is an       |
| 17  | entity and recognized as such in porphyry work.     |
| 18  | It forms a distinct pattern. And within it there    |
| 19  | may or may not occur commercial values. In this     |
| 20  | instance, we do have two areas that have commercial |
| 21  | values.                                             |
| 22  | Q But there are only two small areas within         |
| 23  | the zone of copper mineralization in commercial     |
| 24  | quantities, is that correct?                        |
| 25  | A That's correct.                                   |
| 26  | A Hore did acappo determine dimet of 233 the        |

| ı   | approximate parameters of the zone and then the     |
|-----|-----------------------------------------------------|
| 2   | existence and size of the small areas of commercial |
| . 3 | minteralization within the zone?                    |
| 4   | A The procedure was first an attempt to define      |
| 5   | the extent of the zone of mineralization, which is  |
| 6   | the usual procedure in situations like this where   |
| 7   | there are essentially no outcrops or only one small |
| 8   | outcrop. So in order to determine what property     |
| 9   | might be required, we started out with very wide    |
| 10  | space drilling, 500 to a thousand feet separation   |
| 11  | between holes, and continued this wide space        |
| 12  | drilling until we had defined the limits of this    |
| 13  | zone. And then we could conclude what property      |
| 14  | was necessary. Prior to that, we would take up      |
| 15  | property outside of what did prove to be outside    |
| 16  | the zone. After defining the limits of the zone,    |
| 17  | we were no longer primarily interested in property  |
| 18  | outside of it, but proceeded to drill at closer     |
| 19  | spaced intervals within the zone in search of ore   |
| 20  | grade mineralization, and subsequently did find     |
| 21  | some; not as much as we had hoped, of course,       |
| 22  | because the zone is, as porphyry copper zones go,   |
| 23  | a fair-sized zone, but it contains less ore than    |
| 24  | the average porphyry copper zone of that size.      |
| 25  | Q Do I understand that in order to delimit          |
| 26  | the approximate boundaries of the zone, ASARCO did  |

1 some exploration drilling outside what is now 2 conceived to be the boundaries of that zone? 3 A Yes. 4 When was that drilling done both in and 5 outside the zone? 6 A The drilling started in 1961 and continued 7 on into '62, this drilling to define the zone and 8 its limits. 9 The results of this wide space holes, some 10 of them had ore grade mineralization. However, at 11 the then price of copper, it didn't look very 12 attractive. In fact, it was submarginal. And the 13 program was terminated and was not resumed again 14 until 1948 ---15 MR. SULLIVAN: '68. 16 THE WITNESS: -- when the price of copper had 17 moved up. 18 (BY MR. APKER) Do you mean 1968? 19 '68, excuse me. At that time the price 20 of copper had moved to a level where it was possible 21 that these indications we had had on the wide space 22 drilling might be commercial. Therefore, we 23 started a program of interspace drilling all inside 24 of the zone. We did no more drilling. And we had. 25 already defined the limits, so we did no more drilling 26 outside other than maybe a hole or two that might

l qualify for assessment work, state leases, or 2 something of that nature. 3 Q Would you describe the manner in which the 4 exploration holes were drilled, Mr. Courtright, the 5 size of the hole and how they were done and how 6 deep they went? 7 The usual procedure was to start the hole 8 with a rotary drill, rotary tri-cone bit, ranging 9 in various sizes, but usually five or six inches in 10 diameter. And the hole was continued until bedrock 11 was reached, which varied from 100 feet or a few 12 feet to as deep as, in some holes, 1700 feet to 13 bedrock. And when bedrock was established, usually 14 by what we call a spot coring run -- And we make 15 many spot cores. And quite often, they are still 16 in conglomerate or alluvium. So we continued the 17 hole. Ultimately, when bedrock has been established, 18 we convert to diamond drilling and coring, continuous 19 coring of the hole, which usually is beyond the 20 order of two to three inches in diameter. And the 21 hole would be continued to the point where it 22 appeared no further progress was needed. 23 Why did you drill down to and into bedrock? 24 The ore values or mineralization occurs 25 only in bedrock of any importance. Accordingly, it 26 is necessary to reach bedrock or you haven't got any

| 1  | information.                                         |
|----|------------------------------------------------------|
| 2  | Q What lies above the bedrock? What kind of          |
| 3  | a geological formation?                              |
| 4  | A Overlying the bedrock is a conglomerate,           |
| 5  | fairly hard conglomerate. I should say that I        |
| 6  | would contrast that to alluvium. Alluvium is         |
| 7  | relatively soft, and will not stand by itself very   |
| 8  | well. However, the conglomerate, where it does       |
| 9  | outcrop around the country, does form steep walls,   |
| 10 | and is a fairly hard rock. It is, however, a         |
| 11 | post-mineral rock. It has formed since the           |
| 12 | mineralization in bedrock took place. Mineralization |
| 13 | subsequent mineralization erosion has taken place,   |
| 14 | eroding off the deposit. And during the course of    |
| 15 | this, the valley is filled with these conglomerates. |
| 16 | And over the top of the conglomerate is deposited    |
| 17 | alluvium, which is just a soft, fine, loose          |
| 18 | material. So we have approximately 100 feet of       |
| 19 | alluvium covering this area, which is commonly       |
| 20 | known as valley fill. Beneath that is one to         |
| 21 | several hundred feet of this harder conglomerate,    |
| 22 | which is made up of boulders and gravel cemented     |
| 23 | together.                                            |
| 24 | Q Do copper ores occur in the conglomerate           |
| 25 | or the alluvium?                                     |
| 26 | A There are cases of where commercial                |
| 1  | i i                                                  |

|     | l l                                                   |
|-----|-------------------------------------------------------|
| 1   | mineralization does occur in the alluvium and in      |
| 2   | the conglomerates. These do exist. They, however,     |
| ុំ3 | do not exist here.                                    |
| 4   | Q How do you know that as a fact?                     |
| 5   | A Simply by the results of our drilling,              |
| 6   | which indicate that as to the grade and extent of     |
| 7   | this copper found in alluvium, the grade is too       |
| 8   | low and extent is too small to be commercial.         |
| 9   | Q Even though ASARCO is planning to erect a           |
| 10  | mill at that location in connection with its          |
| 11  | Sacaton Project, that would perhaps be fully          |
| 12  | amortized by the minerals in the land that ASARCO     |
| 13  | has acquired or controlled for that purpose, the      |
| 14  | ores that might occur in the alluvium or conglomerate |
| 15  | would still not be in commercial quality?             |
| 16  | A That is correct.                                    |
| 17  | Q What is the composition of the bedrock in           |
| 18  | that area of the Sacaton Project?                     |
| 19  | A Well, in layman's language, it is a very            |
| 20  | old rock. And geologically, it is called Precambrian  |
| 21  | Presently Precambrian granite is the makeup of the    |
| 22  | bedrock. And it contains some small bodies known      |
| 23  | as porphyry intrusive rock. That is the principle     |
| 24  | makeup of the bedrock, Precambrian granite with       |
| 25  | small intrusive bodies of much later age.             |
| 26  | Q Is it in those intrusive bodies that you            |