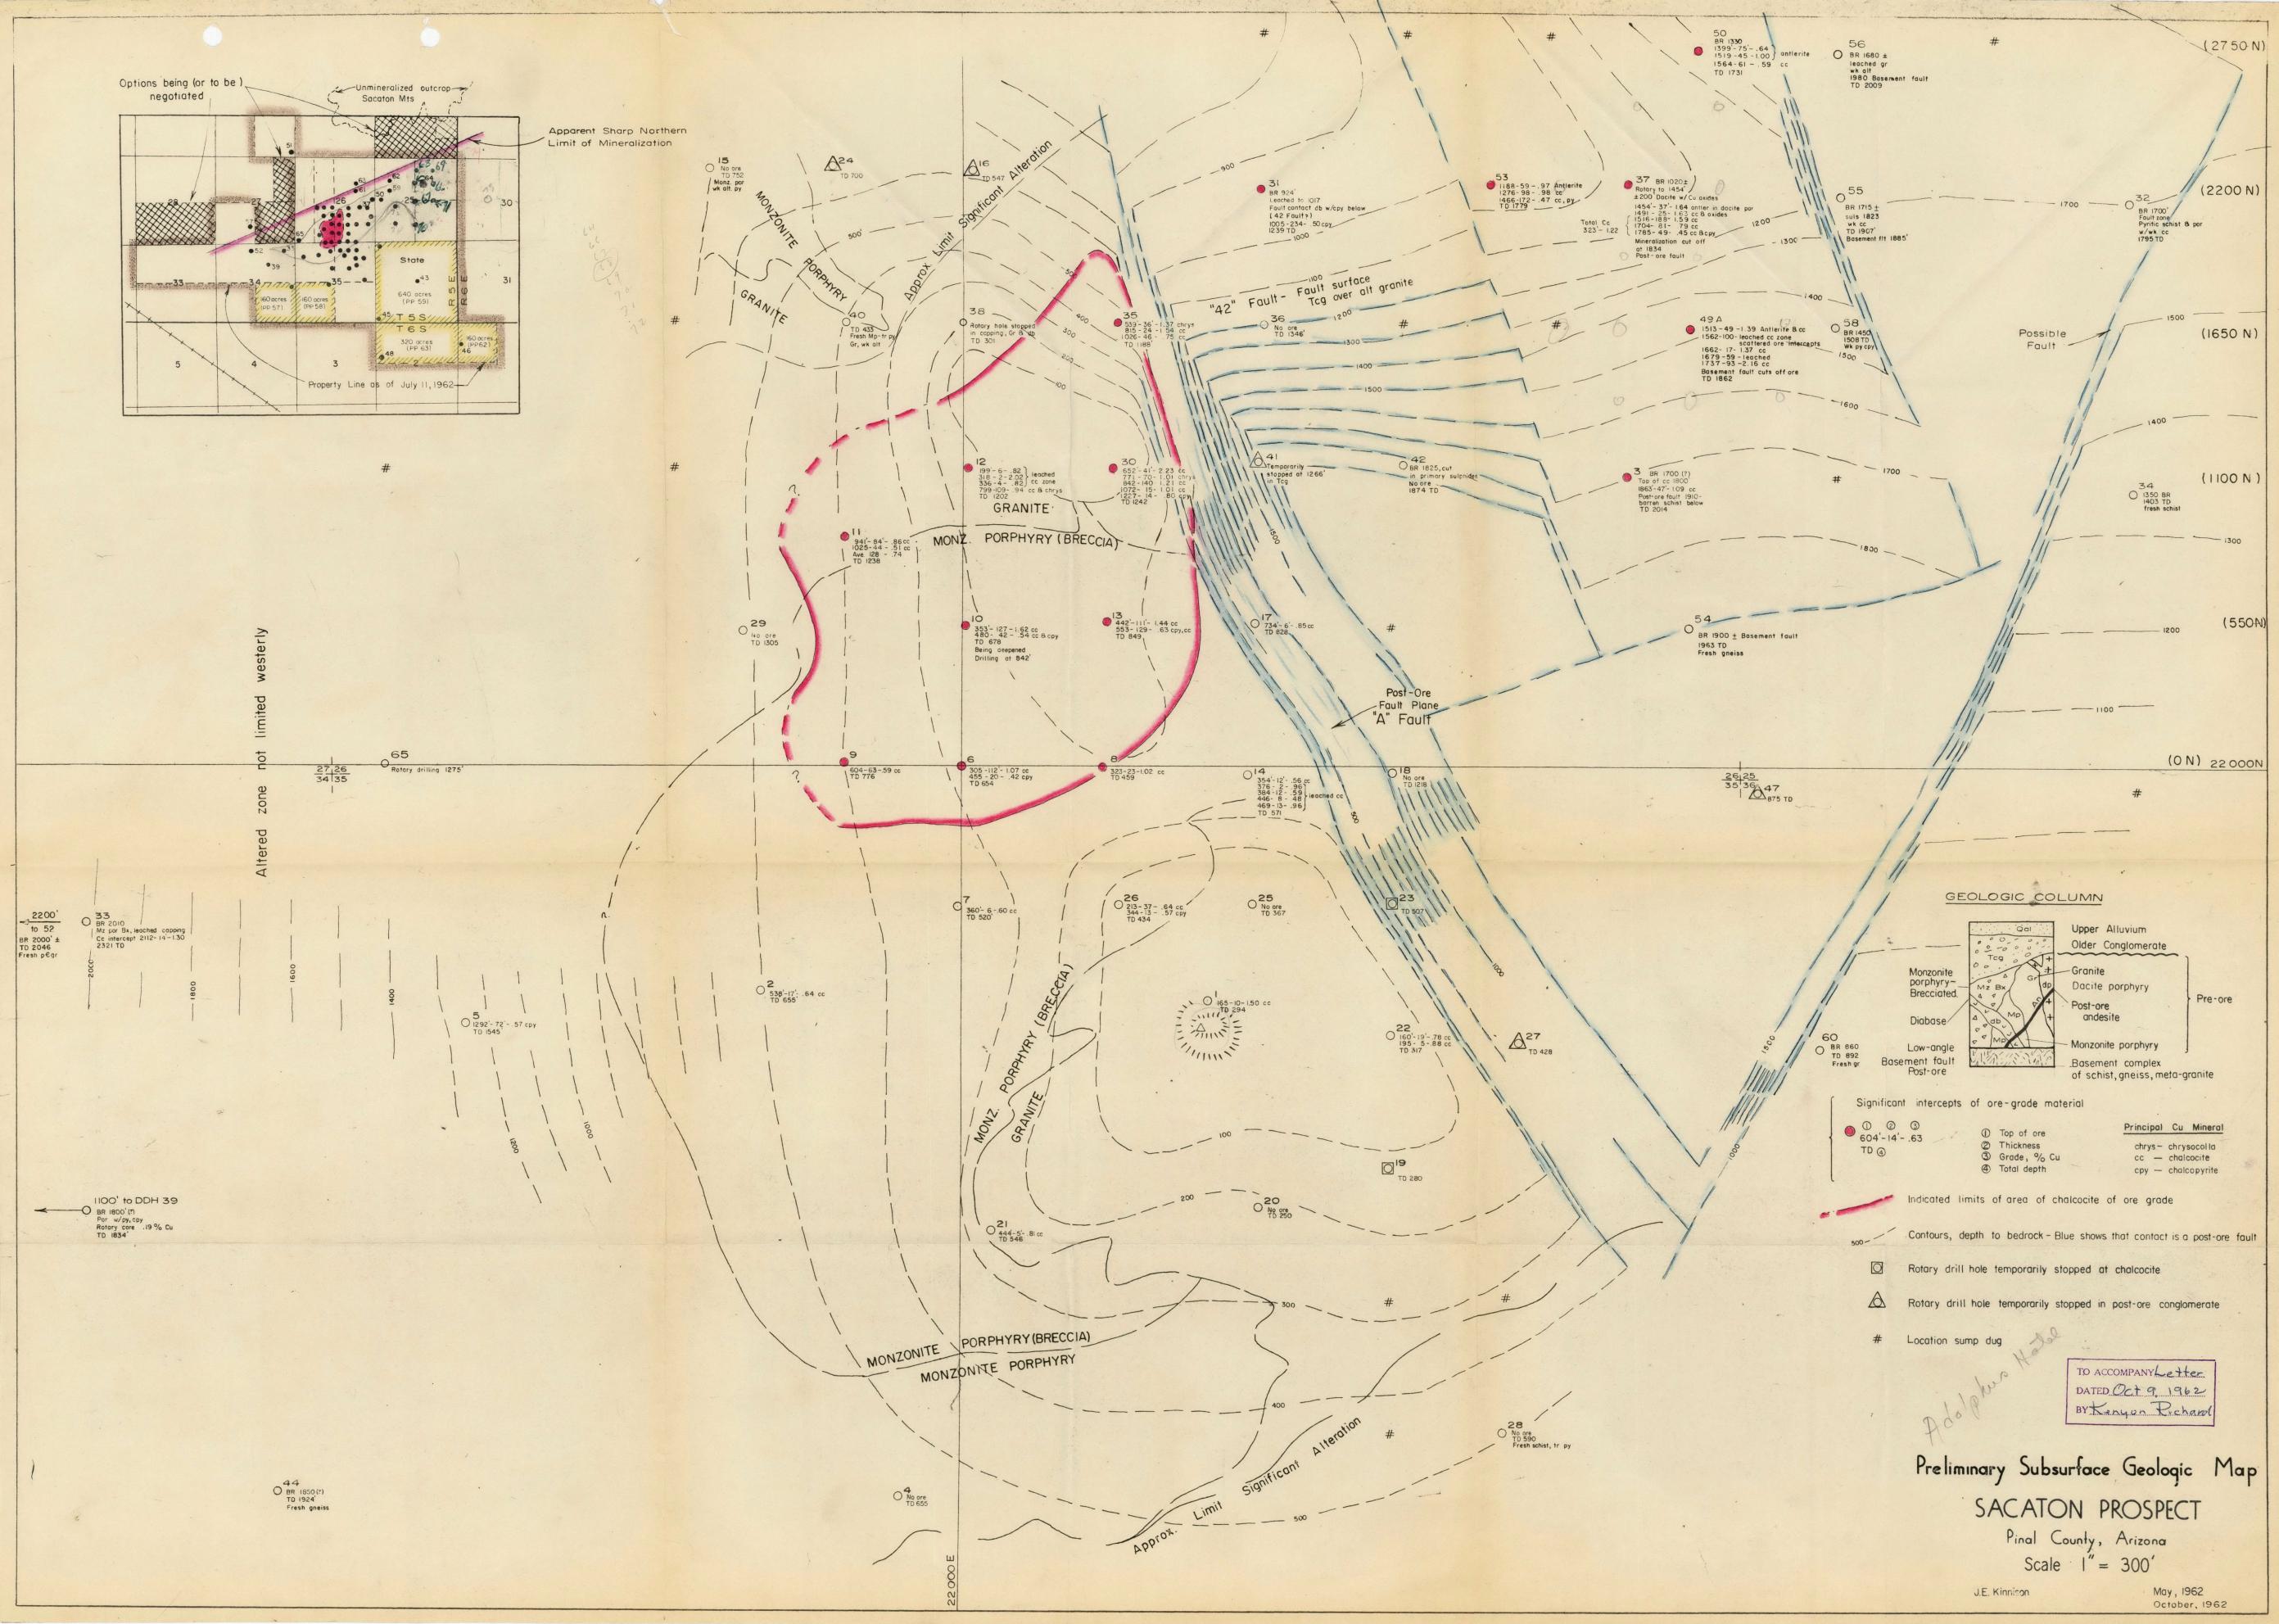

1 in the state leases in this dispute? 2 That is my understanding, yes. 3 Is it your understanding that the lands which are shaded in pink or lavender have been 4 acquired or otherwise controlled by ASARCO? 5 That's correct. 6 7 Referring to the properties which are 8 shaded in pink or lavender on Exhibit 1, Mr. 9 Courtright, would you please describe what your activities have been in general in connection with 10 11 those lands since you first became involved with the Sacaton Project? 12 13 You mean or wish the procedures involved 14 in exploring this property? 15 0 Yes. 16 The discovery of the prospect was made by 17 two of our men in 1961. And the prospect consisted 18 of a small outcrop in this alluvial-covered area, 19 a small hill. We proceeded to acquire ground in 20 the area and to drill. First we started drilling. 21 We drilled the first hole right on the outcrop, 22 and subsequently expanded our drilling, and 23 continued expanding it as long as we were in 24 mineralized ground, and ultimately defined the 25 limits of a mineralized zone, which is approximately 26 two and a half miles long and a mile wide and

1 trans-northeasterly. Let me interrupt for a moment. The out-3 cropping that you said was the point of discovery 4 initially, is that outcropping somewhere within 5 the pink or lavender-shaded portion of Exhibit 1? 6 A Yes. 7 Q Is the entire zone of mineralization, to 8 which you just referred to as being about two and a 9 half miles long and a mile wide, entirely within 10 the pink or lavender-shaded portions of Exhibit 1? 11 A Let's see. Entirely? I couldn't tell 12 from that map for sure. It may extend -- It is 13 within, but there is a small projection outside of 14 it apparently there in Section 24. 15 Is that in 24 of Township 5 South and 16 Range 5, East? 17 A Yes. 18 MR. HAUS: Up there? 19 THE WITNESS: Yes. 20 (BY MR. APKER) Does any portion of the 21 zone to which you have just been referring extend 22 into any of the yellow-shaded areas on Exhibit 1? 23 A No. 24 In layman's language, Mr. Courtright, what 25 is the significance to you of that zone of minerali-26 zation to which you refer?

|     | 1                                                   |
|-----|-----------------------------------------------------|
| ı   | A Well, it is a zone of mineralization which        |
| 2   | can be classified as a porphyry copper occurrence,  |
| 3   | disseminated copper and iron sulfides throughout    |
| 4   | the zone. This zone has already been mentioned      |
| 5   | at its dimensions. And at the margins of the zone,  |
| 6   | the rock becomes less altered and less mineralized. |
| . 7 | And within the zone, it is pervasively mineralized  |
| 8   | with iron pyrites and chalcopyrite. The zone is a   |
| 9   | mineral deposit. However, it is submarginal from    |
| 10  | the standpoint of mining. It is a low grade         |
| 11  | mineralized zone, within which there occurs two     |
| 12  | small areas of commercial mineralization. It is     |
| 13  | bounded on all sides by barren or unmineralized     |
| 14  | rock or very weakly mineralized.                    |
| 15  | There are very weak spots of mineralization         |
| 16  | outside of its boundaries, but the zone is an       |
| 17  | entity and recognized as such in porphyry work.     |
| 18  | It forms a distinct pattern. And within it there    |
| 19  | may or may not occur commercial values. In this     |
| 20  | instance, we do have two areas that have commercial |
| 21  | values.                                             |
| 22  | Q But there are only two small areas within         |
| 23  | the zone of copper mineralization in commercial     |
| 24  | quantities, is that correct?                        |
| 25  | A That's correct.                                   |
| 26  | A Hore did acappo determine dimet of 233 the        |

| ı   | approximate parameters of the zone and then the     |
|-----|-----------------------------------------------------|
| 2   | existence and size of the small areas of commercial |
| . 3 | minteralization within the zone?                    |
| 4   | A The procedure was first an attempt to define      |
| 5   | the extent of the zone of mineralization, which is  |
| 6   | the usual procedure in situations like this where   |
| 7   | there are essentially no outcrops or only one small |
| 8   | outcrop. So in order to determine what property     |
| 9   | might be required, we started out with very wide    |
| 10  | space drilling, 500 to a thousand feet separation   |
| 11  | between holes, and continued this wide space        |
| 12  | drilling until we had defined the limits of this    |
| 13  | zone. And then we could conclude what property      |
| 14  | was necessary. Prior to that, we would take up      |
| 15  | property outside of what did prove to be outside    |
| 16  | the zone. After defining the limits of the zone,    |
| 17  | we were no longer primarily interested in property  |
| 18  | outside of it, but proceeded to drill at closer     |
| 19  | spaced intervals within the zone in search of ore   |
| 20  | grade mineralization, and subsequently did find     |
| 21  | some; not as much as we had hoped, of course,       |
| 22  | because the zone is, as porphyry copper zones go,   |
| 23  | a fair-sized zone, but it contains less ore than    |
| 24  | the average porphyry copper zone of that size.      |
| 25  | Q Do I understand that in order to delimit          |
| 26  | the approximate boundaries of the zone, ASARCO did  |

1 some exploration drilling outside what is now 2 conceived to be the boundaries of that zone? 3 A Yes. 4 When was that drilling done both in and 5 outside the zone? 6 A The drilling started in 1961 and continued 7 on into '62, this drilling to define the zone and 8 its limits. 9 The results of this wide space holes, some 10 of them had ore grade mineralization. However, at 11 the then price of copper, it didn't look very 12 attractive. In fact, it was submarginal. And the 13 program was terminated and was not resumed again 14 until 1948 ---15 MR. SULLIVAN: '68. 16 THE WITNESS: -- when the price of copper had 17 moved up. 18 (BY MR. APKER) Do you mean 1968? 19 '68, excuse me. At that time the price 20 of copper had moved to a level where it was possible 21 that these indications we had had on the wide space 22 drilling might be commercial. Therefore, we 23 started a program of interspace drilling all inside 24 of the zone. We did no more drilling. And we had. 25 already defined the limits, so we did no more drilling 26 outside other than maybe a hole or two that might