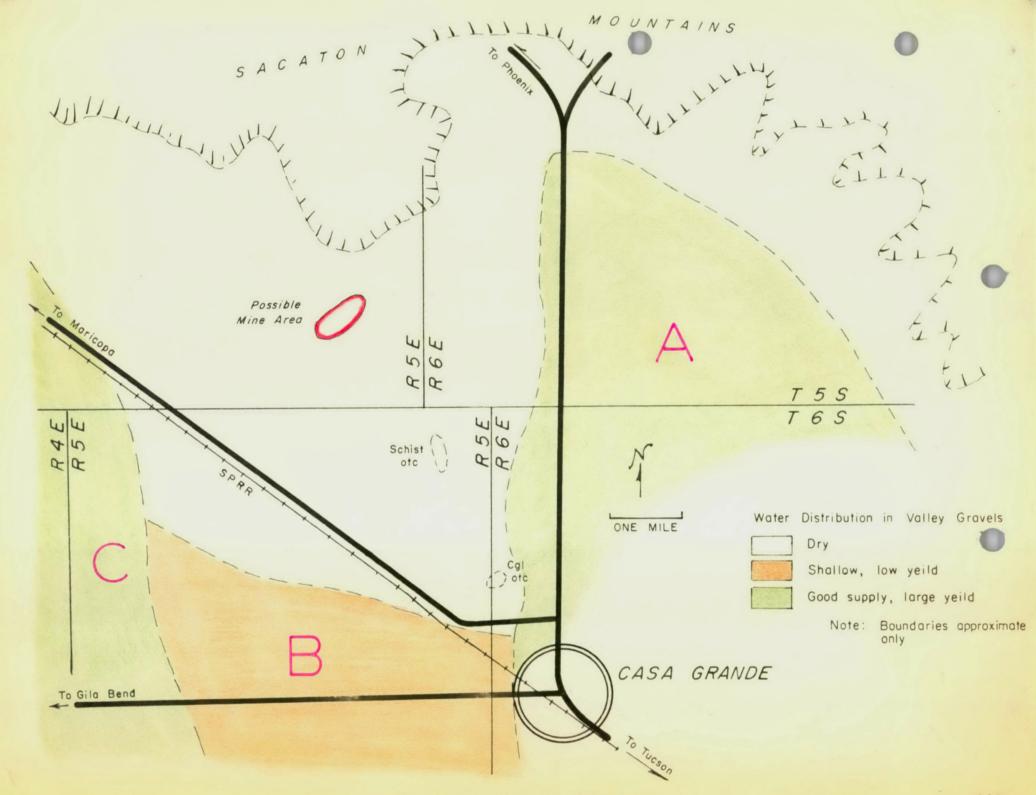

| 1  | A That's correct.                                   |
|----|-----------------------------------------------------|
| 2  | MR. APKER: Would you mark that as No. 1,            |
| 3  | please.                                             |
| 4  | (The document referred to was marked                |
| 5  | Courtright Deposition Exhibit No. 1 for             |
| 6  | identification.)                                    |
| 7  | MR. APKER: Off the record.                          |
| 8  | (An off-the-record discussion ensued.)              |
| 9. | Q (BY MR. APKER) Mr. Courtright, I show             |
| 10 | you this document which the reporter has marked     |
| 11 | for identification as Courtright Deposition Exhibit |
| 12 | No. 1, which is a property map. Let me avow to you  |
| 13 | that I clipped with a scissors the legend which is  |
| 14 | now Scotch taped in the lower left-hand corner of   |
| 15 | the map that reads Ownership Map, Sacaton Project.  |
| 16 | I clipped it from an extension of the map off to    |
| 17 | the right, and put it over there simply for ease    |
| 18 | in identification of the property involved.         |
| 19 | I ask you if that map shows generally the           |
| 20 | properties which are involved in the development    |
| 21 | which you refer to as Sacaton Project?              |
| 22 | A Yes.                                              |
| 23 | Q Some of the properties on that map, Exhibit       |
| 24 | 1, are shaded in pink or lavender, and others are   |
| 25 | shaded in yellow. Am I correct that the areas       |
| 26 | which are shaded in yellow are the ones involved    |

1 in the state leases in this dispute? 2 That is my understanding, yes. 3 Is it your understanding that the lands which are shaded in pink or lavender have been 4 acquired or otherwise controlled by ASARCO? 5 That's correct. 6 7 Referring to the properties which are 8 shaded in pink or lavender on Exhibit 1, Mr. 9 Courtright, would you please describe what your activities have been in general in connection with 10 11 those lands since you first became involved with the Sacaton Project? 12 13 You mean or wish the procedures involved 14 in exploring this property? 15 0 Yes. 16 The discovery of the prospect was made by 17 two of our men in 1961. And the prospect consisted 18 of a small outcrop in this alluvial-covered area, 19 a small hill. We proceeded to acquire ground in 20 the area and to drill. First we started drilling. 21 We drilled the first hole right on the outcrop, 22 and subsequently expanded our drilling, and 23 continued expanding it as long as we were in 24 mineralized ground, and ultimately defined the 25 limits of a mineralized zone, which is approximately 26 two and a half miles long and a mile wide and

1 trans-northeasterly. Let me interrupt for a moment. The out-3 cropping that you said was the point of discovery 4 initially, is that outcropping somewhere within 5 the pink or lavender-shaded portion of Exhibit 1? 6 A Yes. 7 Q Is the entire zone of mineralization, to 8 which you just referred to as being about two and a 9 half miles long and a mile wide, entirely within 10 the pink or lavender-shaded portions of Exhibit 1? 11 A Let's see. Entirely? I couldn't tell 12 from that map for sure. It may extend -- It is 13 within, but there is a small projection outside of 14 it apparently there in Section 24. 15 Is that in 24 of Township 5 South and 16 Range 5, East? 17 A Yes. 18 MR. HAUS: Up there? 19 THE WITNESS: Yes. 20 (BY MR. APKER) Does any portion of the 21 zone to which you have just been referring extend 22 into any of the yellow-shaded areas on Exhibit 1? 23 A No. 24 In layman's language, Mr. Courtright, what 25 is the significance to you of that zone of minerali-26 zation to which you refer?