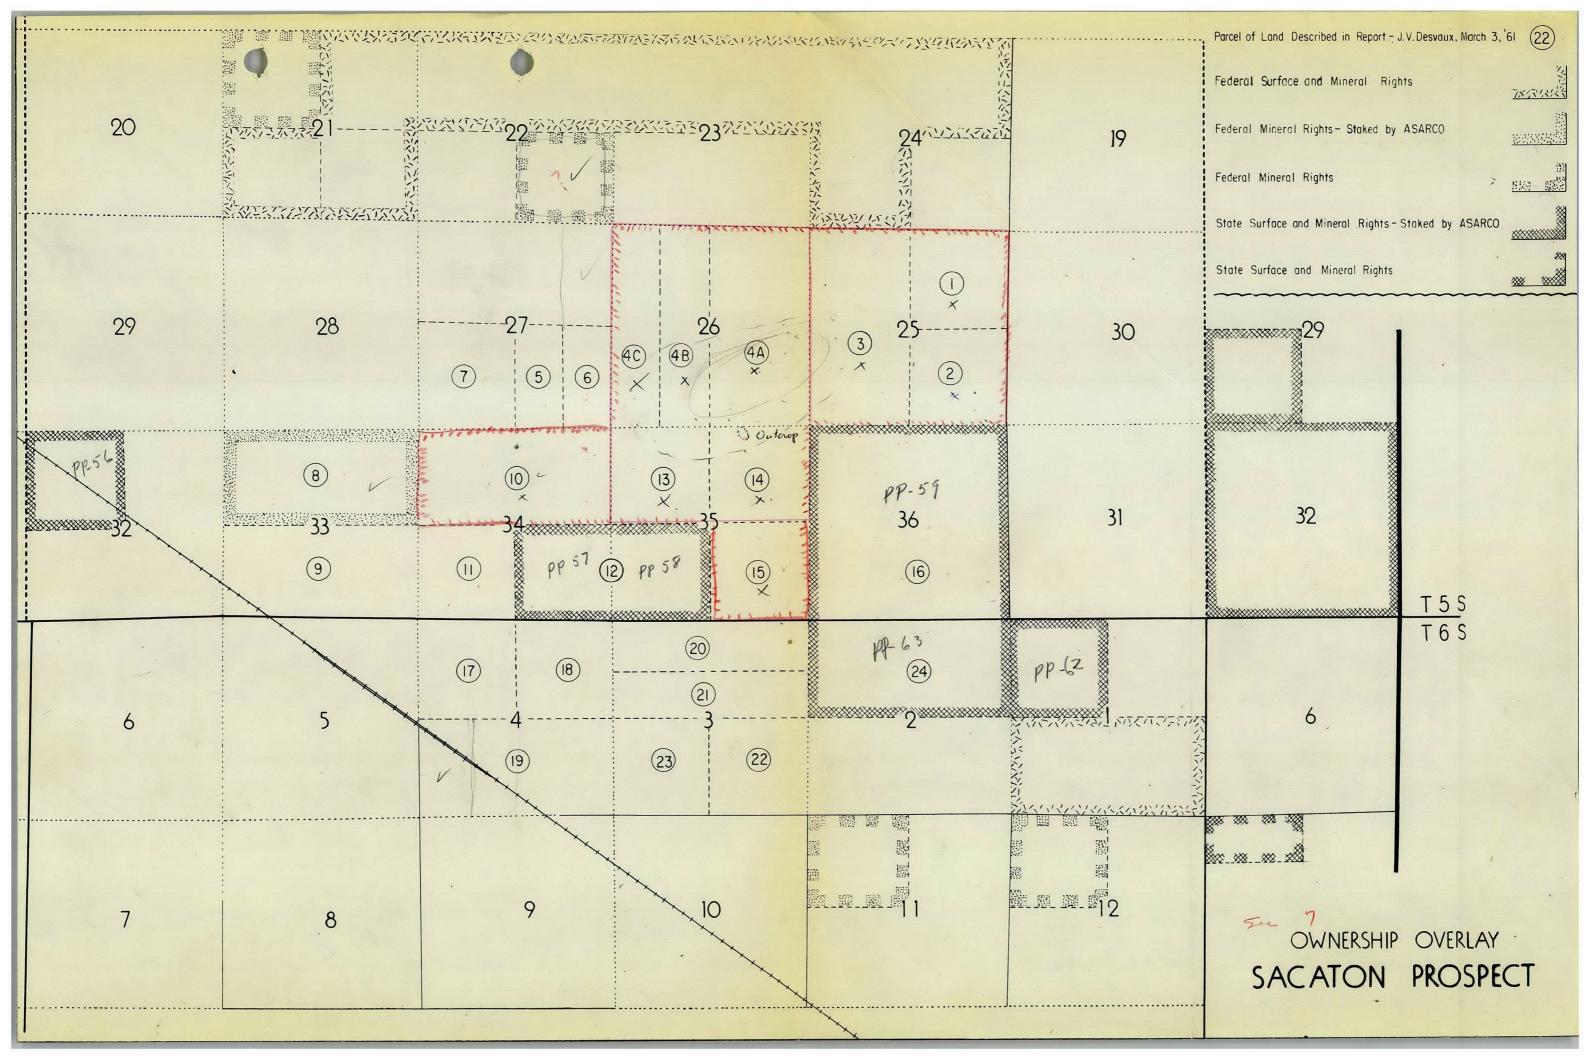

| 1  | A That's correct.                                   |
|----|-----------------------------------------------------|
| 2  | MR. APKER: Would you mark that as No. 1,            |
| 3  | please.                                             |
| 4  | (The document referred to was marked                |
| 5  | Courtright Deposition Exhibit No. 1 for             |
| 6  | identification.)                                    |
| 7  | MR. APKER: Off the record.                          |
| 8  | (An off-the-record discussion ensued.)              |
| 9. | Q (BY MR. APKER) Mr. Courtright, I show             |
| 10 | you this document which the reporter has marked     |
| 11 | for identification as Courtright Deposition Exhibit |
| 12 | No. 1, which is a property map. Let me avow to you  |
| 13 | that I clipped with a scissors the legend which is  |
| 14 | now Scotch taped in the lower left-hand corner of   |
| 15 | the map that reads Ownership Map, Sacaton Project.  |
| 16 | I clipped it from an extension of the map off to    |
| 17 | the right, and put it over there simply for ease    |
| 18 | in identification of the property involved.         |
| 19 | I ask you if that map shows generally the           |
| 20 | properties which are involved in the development    |
| 21 | which you refer to as Sacaton Project?              |
| 22 | A Yes.                                              |
| 23 | Q Some of the properties on that map, Exhibit       |
| 24 | 1, are shaded in pink or lavender, and others are   |
| 25 | shaded in yellow. Am I correct that the areas       |
| 26 | which are shaded in yellow are the ones involved    |

1 in the state leases in this dispute? 2 That is my understanding, yes. 3 Is it your understanding that the lands which are shaded in pink or lavender have been 4 acquired or otherwise controlled by ASARCO? 5 That's correct. 6 7 Referring to the properties which are 8 shaded in pink or lavender on Exhibit 1, Mr. 9 Courtright, would you please describe what your activities have been in general in connection with 10 11 those lands since you first became involved with the Sacaton Project? 12 13 You mean or wish the procedures involved 14 in exploring this property? 15 0 Yes. 16 The discovery of the prospect was made by 17 two of our men in 1961. And the prospect consisted 18 of a small outcrop in this alluvial-covered area, 19 a small hill. We proceeded to acquire ground in 20 the area and to drill. First we started drilling. 21 We drilled the first hole right on the outcrop, 22 and subsequently expanded our drilling, and 23 continued expanding it as long as we were in 24 mineralized ground, and ultimately defined the 25 limits of a mineralized zone, which is approximately 26 two and a half miles long and a mile wide and

1 trans-northeasterly. Let me interrupt for a moment. The out-3 cropping that you said was the point of discovery 4 initially, is that outcropping somewhere within 5 the pink or lavender-shaded portion of Exhibit 1? 6 A Yes. 7 Q Is the entire zone of mineralization, to 8 which you just referred to as being about two and a 9 half miles long and a mile wide, entirely within 10 the pink or lavender-shaded portions of Exhibit 1? 11 A Let's see. Entirely? I couldn't tell 12 from that map for sure. It may extend -- It is 13 within, but there is a small projection outside of 14 it apparently there in Section 24. 15 Is that in 24 of Township 5 South and 16 Range 5, East? 17 A Yes. 18 MR. HAUS: Up there? 19 THE WITNESS: Yes. 20 (BY MR. APKER) Does any portion of the 21 zone to which you have just been referring extend 22 into any of the yellow-shaded areas on Exhibit 1? 23 A No. 24 In layman's language, Mr. Courtright, what 25 is the significance to you of that zone of minerali-26 zation to which you refer?