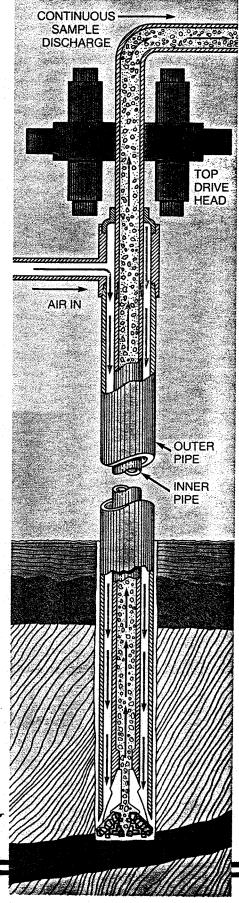

al sample recovery in adverse conditions; conditions that are nearly impossible for rotary or diamond drills.

# FOR HARD ROCK FORMATIONS

When it becomes uneconomical to drill in hard formations with either a tricone or roller button bit, the dual-wall method can still be used to advantage with a downthe-hole hammer drill.

Avanner

An interchange sub is screwed onto the top of the hammer drill and then the complete unit is screwed onto the dual-wall pipe. In this configuration, the rotating/percussion action of the drill cuts the sample which travels between the wall of the hole and the outer barrel of the hammer drill. As the sample moves up the length of the hammer drill it is directed into the interchange sub openings where it is air lifted to the surface through the inner pipe.







## EFFICIENCY, VERSATILITY AND ECONOMY

## HOW DRILLING SERVICES MAKES IT WORK FOR YOU

Whether you call it the double-wall pipe system, rotary continuous sample system or the dual-wall system, the results are the same... Drilling Services can provide you with a faster, less costly way to obtain the purest exploration samples possible.

#### **Uncontaminated Sampling**

Since rock and water samples do not come in contact with the bore hole, there is no contamination from the formation or erosion. In extreme high water bearing formations, down hole erosion may occur due to fractures or gravel formations.

#### **Faster Penetration**

With top head drive rotary drills, exploration proceeds up to 15 times faster than with conventional core drills.

#### **Lower Operating Costs**

In some ca