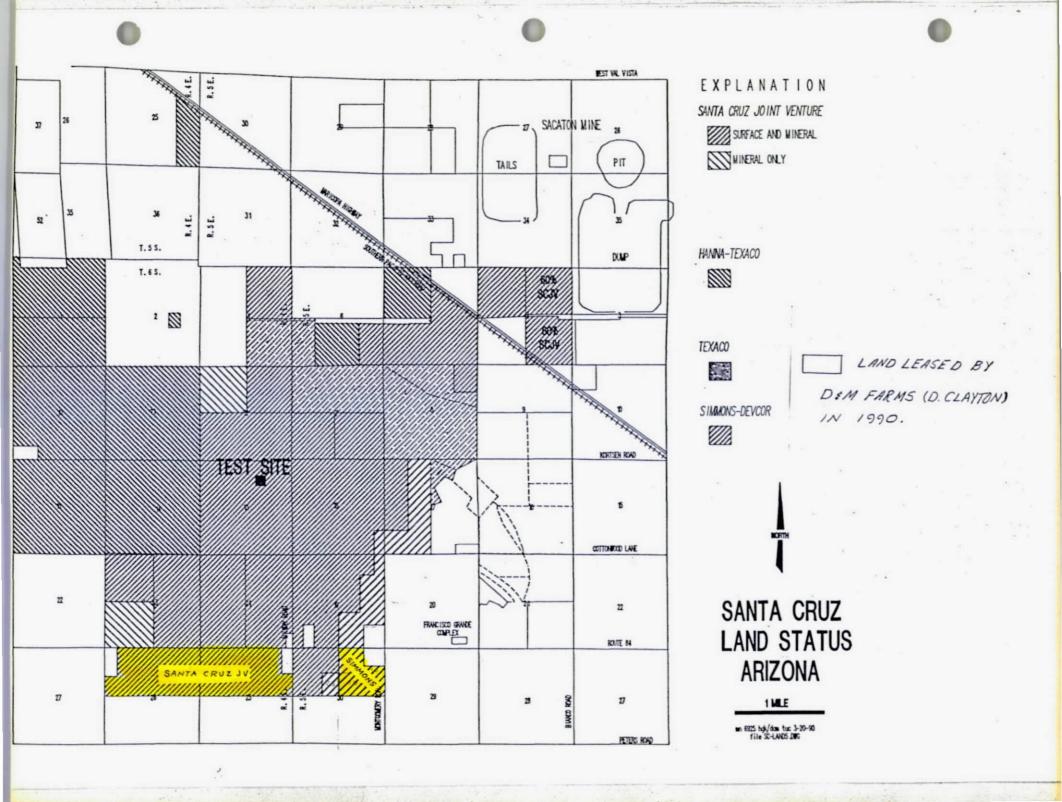

by Mr. Raihl and the undersigned.

HGK:mek

H. G. Kreis

4.6. Kein

cc: R.L. Brown

F.T. Graybeal

W.L. Kurtz

A.R. Raihl

J.D. Sell

**Exploration Department**Southwestern United States Division

November 8, 1990

Mr. Burton M. Apker Apker, Apker, Haggard, & Kurtz, P.C. P.O. Box 10280 Phoenix, AZ 85064-0280

Santa Cruz JV

Dear Mr. Apker:

Enclosed is a map showing the land leased by D&M Farms.

As we discussed by telephone today, Dave Clayton wishes to continue to lease only the land owned by Santa Cruz Joint Venture.

Please let me know what your thoughts are to lease only Joint Venture land, after you have reviewed the map.

All irrigation water comes from Sections 13, 24 and 26, T6S, R4E.

Sincerely yours,

WDG:mek

enc.

William D. Gay Land Engineer, SWED

cc: W.L. Kurtz J.D. Sell





#### **Southwestern Exploration Division**

November 15, 1990

H.G. Kreis

Overrun EA-0075 Santa Cruz Pinal County, AZ

As I have stated to you, I need a Supplemental Exploration Authorization request from you to clean up your overrun (October accounting \$51,000), plus what you expect to expend in 1991.

JDS:mek

cc: W.L. Kurtz

James D. Sell

James To Self



November 16, 1990

R.L. Brown New York Office

Meeting W. Conti and DeVito, Texaco 11/15/90

 Conti says sale of Hanna/Texaco land to the "Simmons" Farm Partnership was completed. Terms require it to be farmed for three years and thereafter if sold at profit H/T reaps a large part of the profit. This refers only to the 5 sections west of the deposit.

On the land next to our peripheral lands, Simmons has no restrictions.

Price