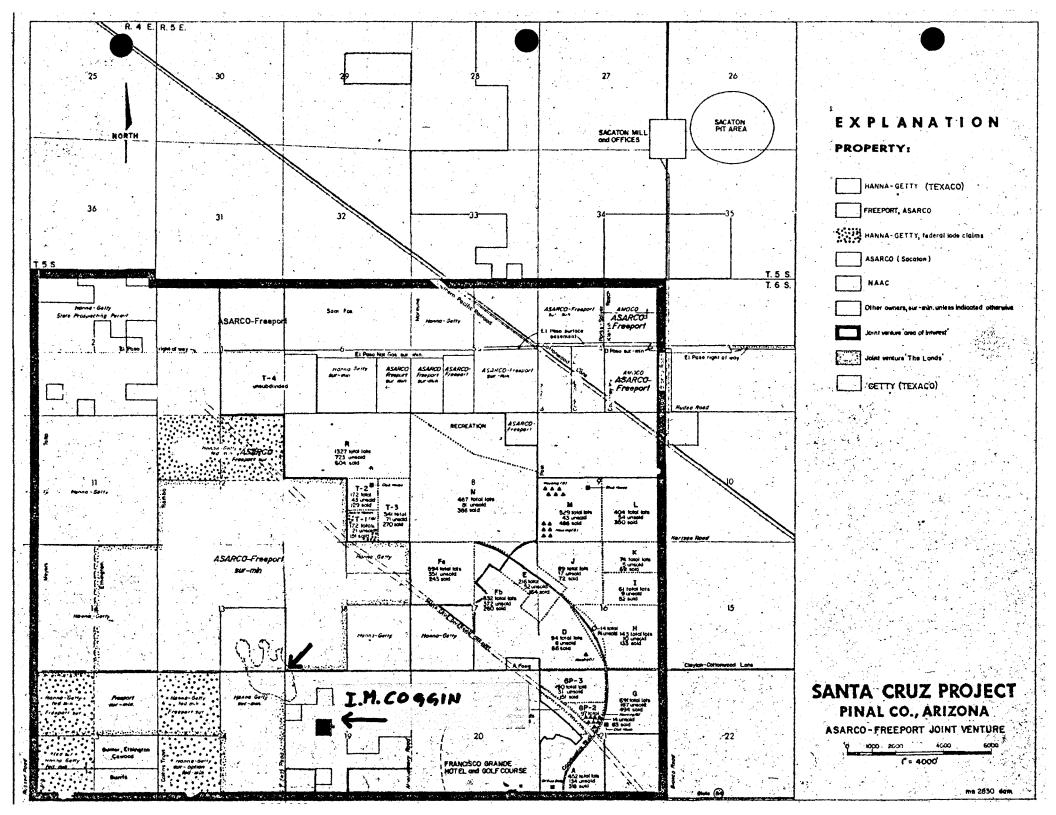

#### **Southwestern Exploration Division**

**ASARCO** 

May 29, 1981

TO: W. D. Payne

FROM: H. G. Kreis

Geology of The Lands Santa Cruz Project

Early last year it was mutually agreed by all concerned parties that I would write a report on the geology of The Lands area of the Santa Cruz Project. In essence the report will be an interpretation of the west half of the Santa Cruz sulfide system; i.e., the area of Asarco-Freeport and Hanna-Getty drilling west of NAAC's Desert Carmel. The geology of the area to be interpreted is very complex, and a meaningful interpretation will involve a comprehensive study of all drill log data. Portions of the west half of the Santa Cruz sulfide system are deeply oxidized and leached, and this requires an evaluation of several geologic features to interpret the original hypogene and supergene sulfide zoning patterns of the capping. The difficulties caused by oxidation and leaching are further compounded by complex faulting.

Unfortunately the Santa Cruz sulfide system does not outcrop. Outcropping sulfide systems can be surface mapped to develop good control in two dimensions. The third dimension is then developed with drill hole information. The Santa Cruz sulfide system is entirely buried by post-mineral cover and three dimensional interpretation begins with the ability to recognize and project a particular geologic feature from one drill hole to the next. Interpretation of The Lands fault structure, for example, begins with several hundred intersections of obvious fault evidence, and there is not a single fault intercept with a measured strike. Consequently, a fault must be traced from drill hole to drill hole before its attitude can be determined.

Interpretations of the buried, very complex Santa Cruz geology can be made from drill hole to drill hole projections. To do this requires logging (mapping) at an appropriate scale. The logged information is then plotted in plan and cross section. The scale of the sections must be commensurate with the amount of data that is necessary for developing a reasonable interpretation.

My six years of experience with the geology of the Santa Cruz sulfide system has been beneficial in choosing the features to log and what scale to use for logging, displaying, and interpreting the information. Furthermore, my logging is done with a method that allows the log to be reduced and drafted directly onto cross sections. The drafting of the geology is a simple tracing process. The spacing of the drill holes, their deviation in cross section, and their composite copper assay values are prepared for the draftsman by computer printout.

In view of this situation and for reasons of his own, Mr. Graybeal wishes to change the scale of the cross sections. The scale I am using worked very effectively and successfully for me in interpreting the geology of the Hanna-Getty deposit and finding the offset portion (SC-58) on Asarco-Freeport land.

In view of this situation and for reasons of his own, Mr. Graybeal wishes to change the scale of the cross sections. The scale I am using worked very effectively and successfully for me in interpreting the geology of the Hanna-Getty deposit and finding the offset portion (SC-58) on Asarco-Freeport land. The scale suggested by Mr. Graybeal has merit in evaluating deep porphyry copper systems such as those occurring in the Patagonia Mountains. The scale he recommends is adequate for report presentation, but not evaluation-interpretation of the Santa Cruz porphyry copper system.