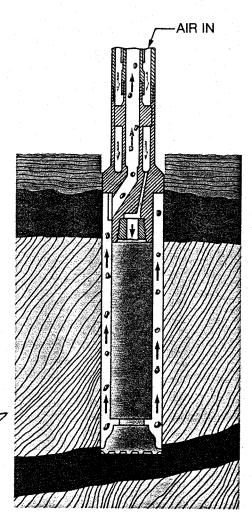

ogical sample recovery in adverse conditions; conditions that are nearly impossible for rotary or diamond drills.

# FOR HARD ROCK FORMATIONS

When it becomes uneconomical to drill in hard formations with either a tricone or roller button bit, the dual-wall method can still be used to advantage with a downthe-hole hammer drill.

Avanner

An interchange sub is screwed onto the top of the hammer drill and then the complete unit is screwed onto the dual-wall pipe. In this configuration, the rotating/percussion action of the drill cuts the sample which travels between the wall of the hole and the outer barrel of the hammer drill. As the sample moves up the length of the hammer drill it is directed into the interchange sub openings where it is air lifted to the surface through the inner pipe.







## EFFICIENCY, VERSATILITY AND ECONOMY

## HOW DRILLING SERVICES MAKES IT WORK FOR YOU

Whether you call it the double-wall pipe system, rotary continuous sample system or the dual-wall system, the results are the same... Drilling Services can provide you with a faster, less costly way to obtain the purest exploration samples possible.

#### **Uncontaminated Sampling**

Since rock and water samples do not come in contact with the bore hole, there is no contamination from the formation or erosion. In extreme high water bearing formations, down hole erosion may occur due to fractures or gravel formations.

#### **Faster Penetration**

With top head drive rotary drills, exploration proceeds up to 15 times faster than with conventional core drills.

#### **Lower Operating Costs**

In som