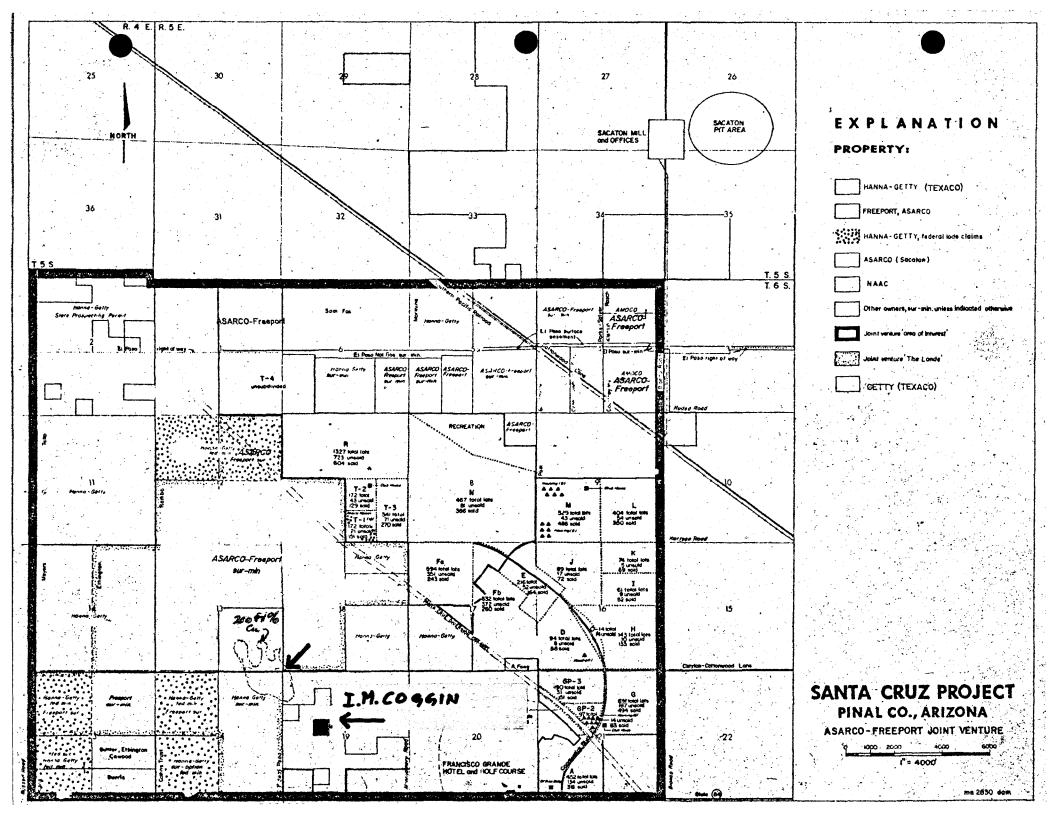

#### **Southwestern Exploration Division**

**ASARCO** 

May 29, 1981

TO: W. D. Payne

FROM: H. G. Kreis

Geology of The Lands Santa Cruz Project

Early last year it was mutually agreed by all concerned parties that I would write a report on the geology of The Lands area of the Santa Cruz Project. In essence the report will be an interpretation of the west half of the Santa Cruz sulfide system; i.e., the area of Asarco-Freeport and Hanna-Getty drilling west of NAAC's Desert Carmel. The geology of the area to be interpreted is very complex, and a meaningful interpretation will involve a comprehensive study of all drill log data. Portions of the west half of the Santa Cruz sulfide system are deeply oxidized and leached, and this requires an evaluation of several geologic features to interpret the original hypogene and supergene sulfide zoning patterns of the capping. The difficulties caused by oxidation and leaching are further compounded by complex faulting.

In view of this situation and for reasons of his own, Mr. Graybeal wishes to change the scale of the cross sections. The scale I am using worked very effectively and successfully for me in interpreting the geology of the Hanna-Getty deposit and finding the offset portion (SC-58) on Asarco-Freeport land.

In view of this situation and for reasons of his own, Mr. Graybeal wishes to change the scale of the cross sections. The scale I am using worked very effectively and successfully for me in interpreting the geology of the Hanna-Getty deposit and finding the offset portion (SC-58) on Asarco-Freeport land. The scale suggested by Mr. Graybeal has merit in evaluating deep porphyry copper systems such as those occurring in the Patagonia Mountains. The scale he recommends is adequate for report presentation, but not evaluation-interpretation of the Santa Cruz porphyry copper system.