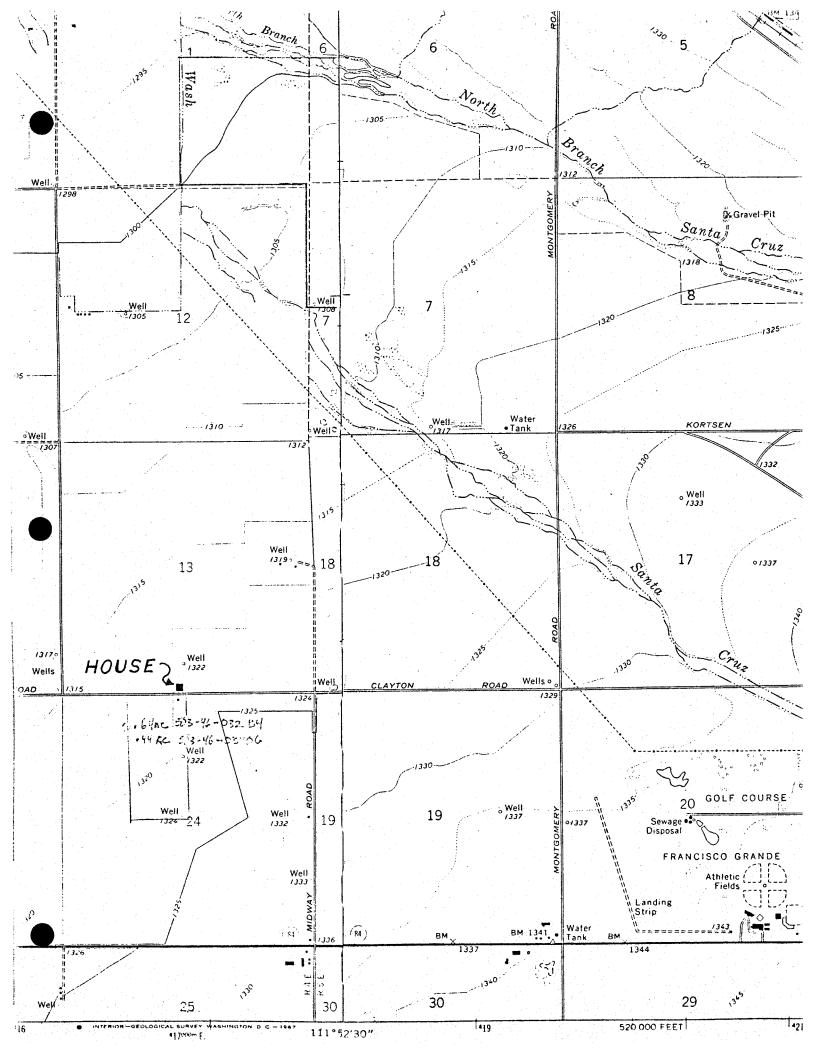

the house can be destroyed.

Attached is a map showing location of the house.

Sincerely,

William D. Gay Land Engineer

WDG:mek Att.

cc: W. L. Kurtz J. D. Sell



# **ASARCO**

**Exploration Department**Southwestern United States Division

CERTIFIED MAIL RETURN RECEIPT

July 2, 1986

Arizona Public Service 318 N. Marshall St. Casa Grande, AZ 85222

Gentlemen:

We plan to demolish a house on our property located  $SE_4^1$ ,  $SE_4^1$ ,  $SW_4^1$ , Sec. 13, T6S, R4E, (north side of Clayton Road) in Pinal County.

We would appreciate it if you would remove your meter after Ms. Cynthia Sharp terminates your services, so the house can be destroyed.

Attached is a map showing location of the house.

Sincerely,

William D. Gay Land Engineer

William W. Say

WDG:mek Att.

cc: WL Kurtz JD Sell



JDS

October 16, 1986

To: J.D. Sell

From: H.G. Kreis

Hanna-Getty Discovery Santa Cruz Project Pinal County, Arizona

Dave Lowell and I had an enjoyable time reminiscing about the exploration of the Santa Cruz area during 1974-1976. At that time Lowell was managing a large exploration program for a joint venture of, I believe, Hanna-Getty-Newmont. The Santa Cruz area was the twenty-first pediment target tested in a large scale pediment drill program.

Lowell heard that Asarco drilled copper oxide mineralization in the Casa Grande area. They researched the court house records and found the area where Asarco staked claims and optioned land. Furthermore, they talked with local people about shows of copper oxide mineralization in water wells. With this information they outlined a triangula