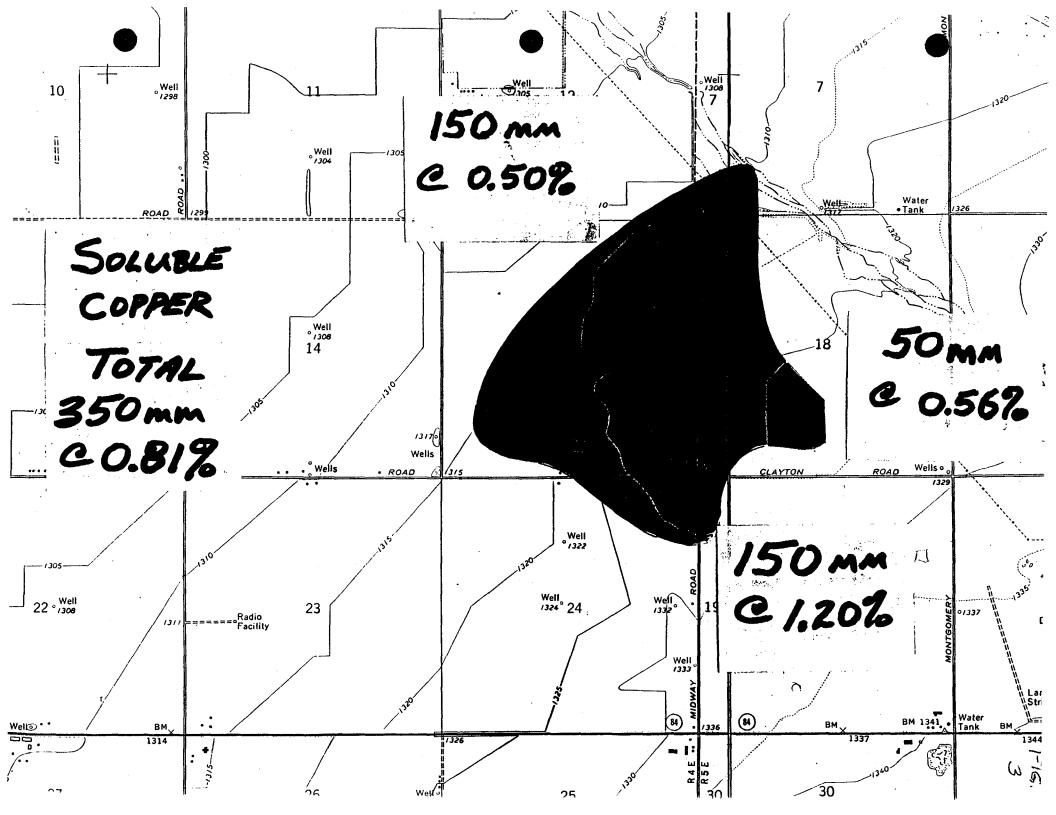

Unfortunately the Santa Cruz sulfide system does not outcrop. Outcropping sulfide systems can be surface mapped to develop good control in two dimensions. The third dimension is then developed with drill hole information. The Santa Cruz sulfide system is entirely buried by post-mineral cover and three dimensional interpretation begins with the ability to recognize and project a particular geologic feature from one drill hole to the next. Interpretation of The Lands fault structure, for example, begins with several hundred intersections of obvious fault evidence, and there is not a single fault intercept with a measured strike. Consequently, a fault must be traced from drill hole to drill hole before its attitude can be determined.

Interpretations of the buried, very complex Santa Cruz geology can be made from drill hole to drill hole projections. To do this requires logging (mapping) at an appropriate scale. The logged information is then plotted in plan and cross section. The scale of the sections must be commensurate with the amount of data that is necessary for developing a reasonable interpretation.

My six years of experience with the geology of the Santa Cruz sulfide system has been beneficial in choosing the features to log and what scale to use for logging, displaying, and interpreting the information. Furthermore, my logging is done with a method that allows the log to be reduced and drafted directly onto cross sections. The drafting of the geology is a simple tracing process. The spacing of the drill holes, their deviation in cross section, and their composite copper assay values are prepared for the draftsman by computer printout.