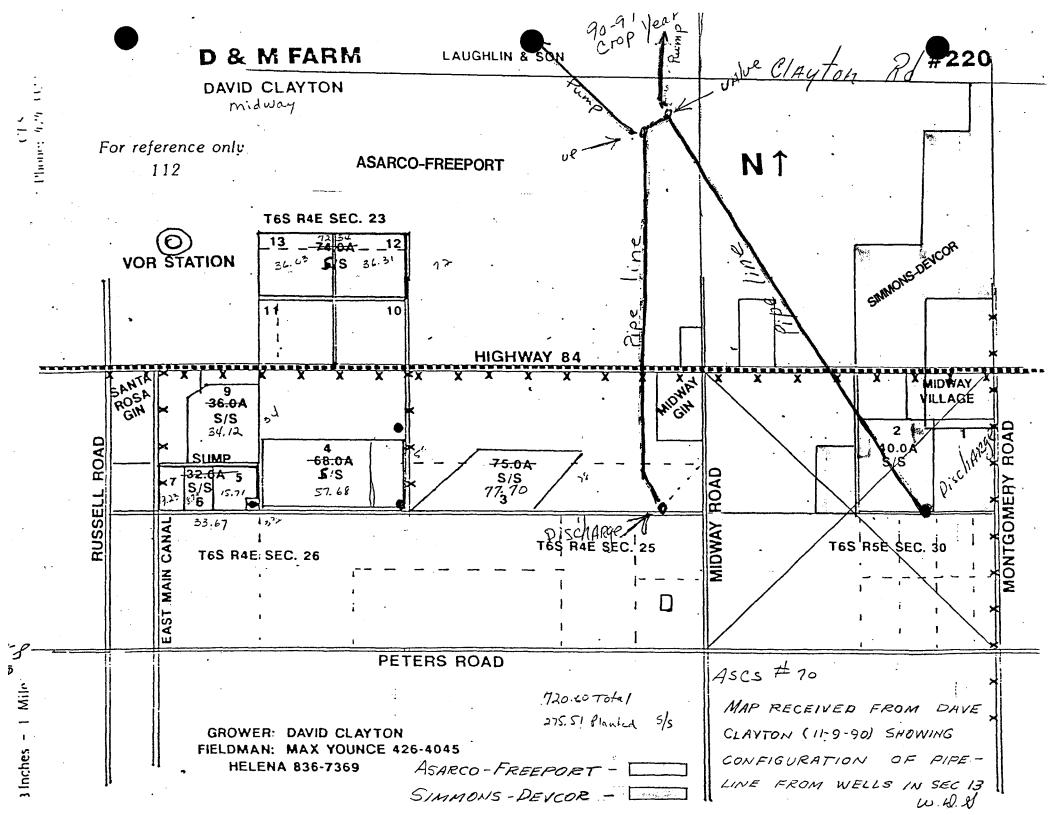

zona 85222

Dear Mr. Clayton:

Enclosed are two (2) copies of the agricultural lease for 1991. Please read it over and if you find it satisfactory, please sign and return both copies. We will return a fully signed copy to you.

Very truly yours,

WDG:mek enc.

William D. Gay Land Engineer, SWED

cc: W.L. Kurtz J.D. Sell

**Exploration Department**Southwestern United States Division

December 12, 1990

Mr. B. M. Apker Apker, Apker, Haggard & Kurtz, P.C. P.O. Box 10280 Phoenix, AZ 85064-0280

Dear Mr. Apker:

Enclosed for your information is a copy of the most recent D.C.L.O.A. Newsletter and a map showing the pipeline system from wells in Section 13 to land south of Highway 84, sent to me by Dave Clayton.

Very truly yours,

WDG:mek

W. D. Gay Land Engineer, SWED

cc: J.D. Sell W.L. Kurtz





#### D.C.L.O.A. NEWSLETTER

#### NOVEMBER 1990

#### 1990 ANNUAL MEETING

The 1990 Annual Meeting was held on November 2, 1990. The results of the election can be found attached to this newsletter.

YOUR BOARD OF DIRECTOR OFFICERS ARE:

Frank Trekell, President

Randy Schafer, Vice President

Phyllis Wagoner, Assistant Vice President

Kathy Cook, Secretary

Arthur Wade, Treasurer

There is one vacancy on the Board of Directors due to a member resigning earlier in the year. The Nominating Committee's recommendations will be considered before the Board votes on a candidate to fill the position.

The complete list of your 1991 DCLOA Board Members will be included in the January newsletter.

#### FACTS TO REMEMBER!

Many are under the <u>misconception</u> that we are not in control of our