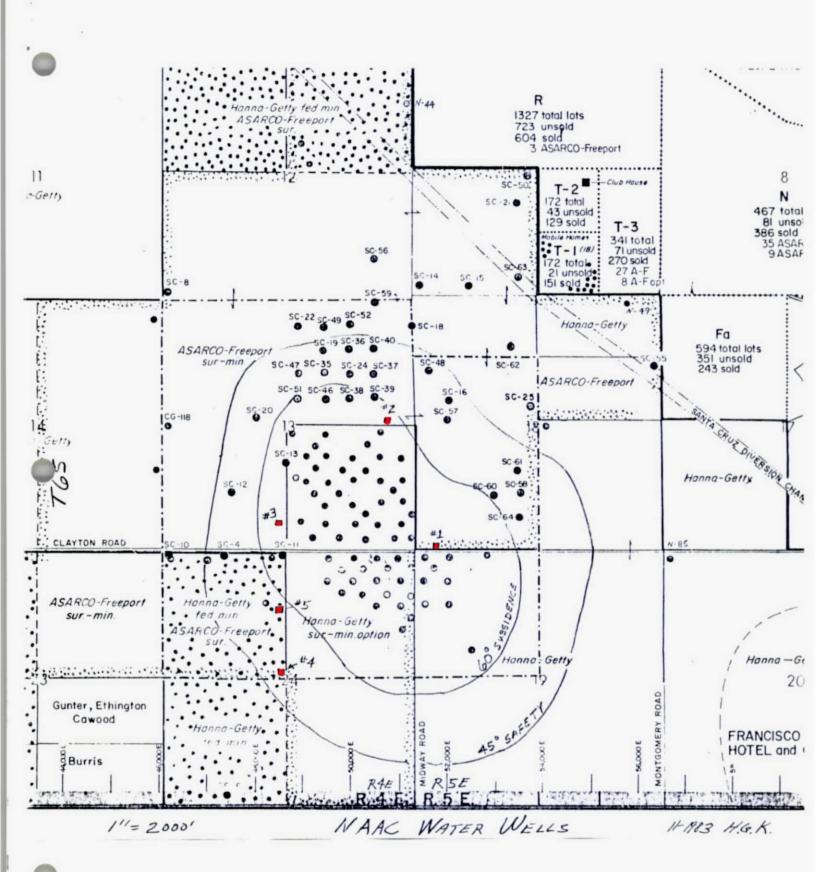

#### **Southwestern Exploration Division**

**ASARCO** 

May 29, 1981

TO: W. D. Payne

FROM: H. G. Kreis

Geology of The Lands Santa Cruz Project

Early last year it was mutually agreed by all concerned parties that I would write a report on the geology of The Lands area of the Santa Cruz Project. In essence the report will be an interpretation of the west half of the Santa Cruz sulfide system; i.e., the area of Asarco-Freeport and Hanna-Getty drilling west of NAAC's Desert Carmel. The geology of the area to be interpreted is very complex, and a meaningful interpretation will involve a comprehensive study of all drill log data. Portions of the west half of the Santa Cruz sulfide system are deeply oxidized and leached, and this requires an evaluation of several geologic features to interpret the original hypogene and supergene sulfide zoning patterns of the capping. The difficulties caused by oxidation and leaching are further compounded by complex faulting.

Unfortunately the Santa Cruz sulfide system does not outcrop. Outcropping sulfide systems can be surface mapped to develop good control in two dimensions. The third dimension is then developed with drill hole information. The Santa Cruz sulfide system is entirely buried by post-mineral cover and three dimensional interpretation begins with the ability to recognize and project a particular geologic feature from one drill hole to the next. Interpretation of The Lands fault structure, for example, begins with several hundred intersections of obvious fault evidence, and there is not a single fault intercept with a measured strike. Consequently, a fault must be traced from drill hole to drill hole before its attitude can be determined.

Interpretations of the buried, very complex Santa Cruz geology can be made from drill hole to drill hole projections. To do this requires logging (mapping) at an appropriate scale. The logged information is then plotted in plan and cross section. The scale of the sections must be commensurate with the amount of data that is necessary for developing a reasonable interpretation.

In view of this situation and for reasons of his own, Mr. Graybeal wishes to change the scale of the cross sections. The scale I am using worked very effectively and successfully for me in interpreting the geology of the Hanna-Getty deposit and finding the offset portion (SC-58) on Asarco-Freeport land.

In view of this situation and for reasons of his own, Mr. Graybeal wishes to change the scale of the cross sections. The scale I am using worked very effectively and successfully for me in interpreting the geology of the Hanna-Getty deposit and finding the offset portion (SC-58) on Asarco-Freeport land. The scale suggested by Mr. Graybeal has merit in evaluating deep porphyry copper systems such as those occurring in the Patagonia Mountains. The scale he recommends is adequate for report presentation, but not evaluation-interpretation of the Santa Cruz porphyry copper system.