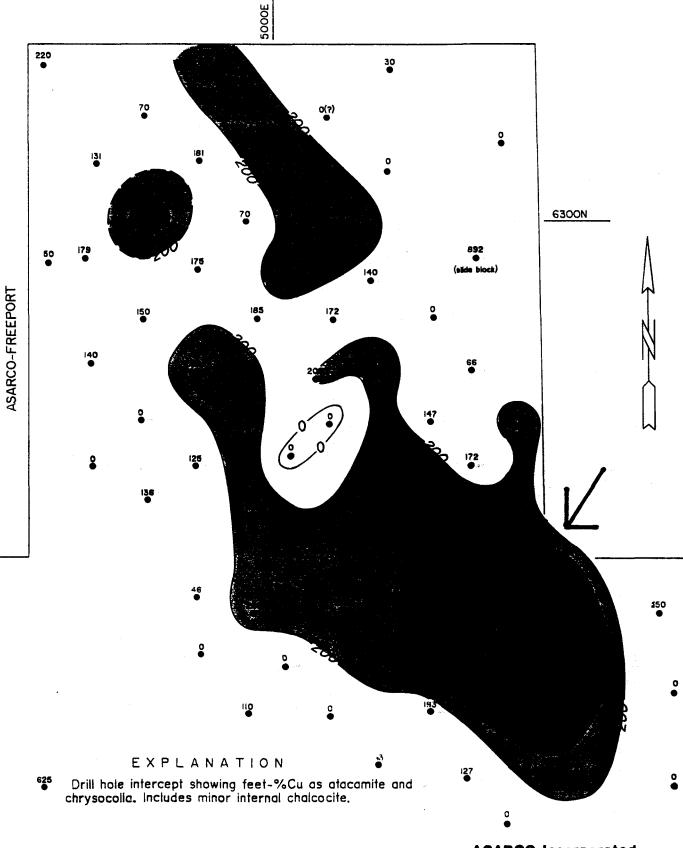

Unfortunately the Santa Cruz sulfide system does not outcrop. Outcropping sulfide systems can be surface mapped to develop good control in two dimensions. The third dimension is then developed with drill hole information. The Santa Cruz sulfide system is entirely buried by post-mineral cover and three dimensional interpretation begins with the ability to recognize and project a particular geologic feature from one drill hole to the next. Interpretation of The Lands fault structure, for example, begins with several hundred intersections of obvious fault evidence, and there is not a single fault intercept with a measured strike. Consequently, a fault must be traced from drill hole to drill hole before its attitude can be determined.

Interpretations of the buried, very complex Santa Cruz geology can be made from drill hole to drill hole projections. To do this requires logging (mapping) at an appropriate scale. The logged information is then plotted in plan and cross section. The scale of the sections must be commensurate with the amount of data that is necessary for developing a reasonable interpretation.

My six years of experience with the geology of the Santa Cruz sulfide system has been beneficial in choosing the features to log and what scale to use for logging, displaying, and interpreting the information. Furthermore, my logging is done with a method that allows the log to be reduced and drafted directly onto cross sections. The drafting of the geology is a simple tracing process. The spacing of the drill holes, their deviation in cross section, and their composite copper assay values are prepared for the draftsman by computer printout.