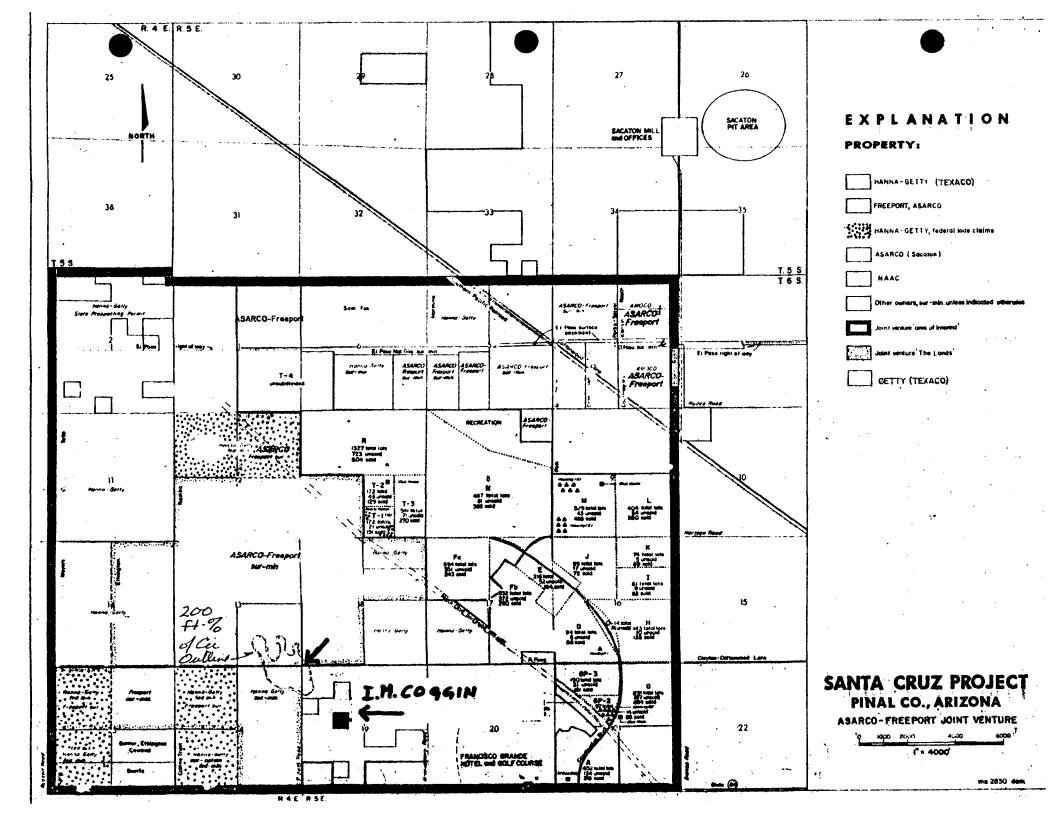

#### **Southwestern Exploration Division**

**ASARCO** 

May 29, 1981

TO: W. D. Payne

FROM: H. G. Kreis

Geology of The Lands Santa Cruz Project

Early last year it was mutually agreed by all concerned parties that I would write a report on the geology of The Lands area of the Santa Cruz Project. In essence the report will be an interpretation of the west half of the Santa Cruz sulfide system; i.e., the area of Asarco-Freeport and Hanna-Getty drilling west of NAAC's Desert Carmel. The geology of the area to be interpreted is very complex, and a meaningful interpretation will involve a comprehensive study of all drill log data. Portions of the west half of the Santa Cruz sulfide system are deeply oxidized and leached, and this requires an evaluation of several geologic features to interpret the original hypogene and supergene sulfide zoning patterns of the capping. The difficulties caused by oxidation and leaching are further compounded by complex faulting.

In view of this situation and for reasons of his own, Mr. Graybeal wishes to change the scale of the cross sections. The scale I am using worked very effectively and successfully for me in interpreting the geology of the Hanna-Getty deposit and finding the offset portion (SC-58) on Asarco-Freeport land.

In view of this situation and for reasons of his own, Mr. Graybeal wishes to change the scale of the cross sections. The scale I am using worked very effectively and successfully for me in interpreting the geology of the Hanna-Getty deposit and finding the offset portion (SC-58) on Asarco-Freeport land. The scale suggested by Mr. Graybeal has merit in evaluating deep porphyry copper systems such as those occurring in the Patagonia Mountains. The scale he recommends is adequate for report presentation, but not evaluation-interpretation of the Santa Cruz porphyry copper system.