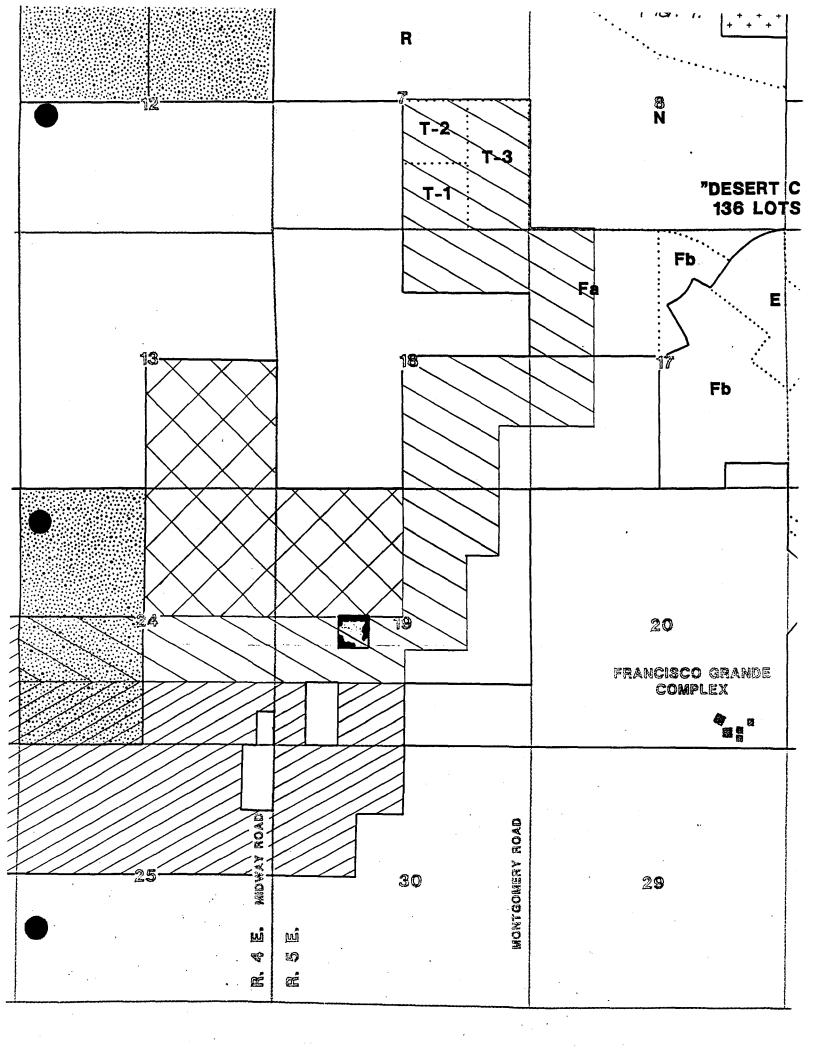

#### **Southwestern Exploration Division**

**ASARCO** 

May 29, 1981

TO: W. D. Payne

FROM: H. G. Kreis

Geology of The Lands Santa Cruz Project

Early last year it was mutually agreed by all concerned parties that I would write a report on the geology of The Lands area of the Santa Cruz Project. In essence the report will be an interpretation of the west half of the Santa Cruz sulfide system; i.e., the area of Asarco-Freeport and Hanna-Getty drilling west of NAAC's Desert Carmel. The geology of the area to be interpreted is very complex, and a meaningful interpretation will involve a comprehensive study of all drill log data. Portions of the west half of the Santa Cruz sulfide system are deeply oxidized and leached, and this requires an evaluation of several geologic features to interpret the original hypogene and supergene sulfide zoning patterns of the capping. The difficulties caused by oxidation and leaching are further compounded by complex faulting.

Unfortunately the Santa Cruz sulfide system does not outcrop. Outcropping sulfide systems can be surface mapped to develop good control in two dimensions. The third dimension is then developed with drill hole information. The Santa Cruz sulfide system is entirely buried by post-mineral cover and three dimensional interpretation begins with the ability to recognize and project a particular geologic feature from one drill hole to the next. Interpretation of The Lands fault structure, for example, begins with several hundred intersections of obvious fault evidence, and there is not a single fault intercept with a measured strike. Consequently, a fault must be traced from drill hole to drill hole before its attitude can be determined.

Interpretations of the buried, very complex Santa Cruz geology can be made from drill hole to drill hole projections. To do this requires logging (mapping) at an appropriate scale. The logged information is then plotted in plan and cross section. The scale of the sections must be commensurate with the amount of data that is necessary for developing a reasonable interpretation.

My six years of experience with the geology of the Santa Cruz sulfide system has been beneficial in choosing the features to log and what scale to use for logging, displaying, and interpreting the information. Furthermore, my logging is done with a method that allows the log to be reduced and drafted directly onto cross sections. The drafting of the geology is a simple tracing process. The spacing of the drill holes, their deviation in cross section, and their composite copper assay values are prepared for the draftsman by computer printout.

In view of this situation and for reasons of his own, Mr. Graybeal wishes to change the scale of the cross sections. The scale I am using worked very effectively and successfully for me in interpreting the geology of the Hanna-Getty deposit and finding the offset portion (SC-58) on Asarco-Freeport land.

In view of this situation and for reasons of his own, Mr. Graybeal wishes to change the scale of the cross sections. The scale I am using worked very effectively and successfully for me in interpreting the geology of the Hanna-Getty deposit and finding the offset portion (SC-58) on Asarco-Freeport land. The scale suggested by Mr. Graybeal has merit in evaluating deep porphyry copper systems such as those occurring in the Patagonia Mountains. The scale he recommends is adequate for report presentation, but not evaluation-interpretation of the Santa Cruz porphyry copper system.