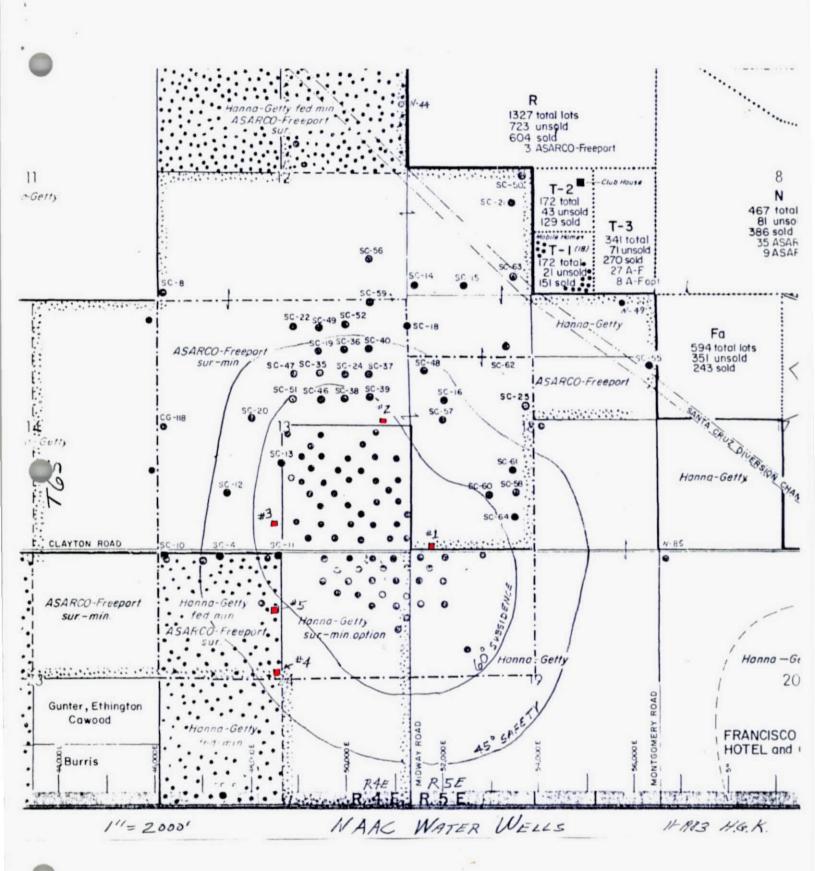

#### **Southwestern Exploration Division**

**ASARCO** 

May 29, 1981

TO: W. D. Payne

FROM: H. G. Kreis

Geology of The Lands Santa Cruz Project

Early last year it was mutually agreed by all concerned parties that I would write a report on the geology of The Lands area of the Santa Cruz Project. In essence the report will be an interpretation of the west half of the Santa Cruz sulfide system; i.e., the area of Asarco-Freeport and Hanna-Getty drilling west of NAAC's Desert Carmel. The geology of the area to be interpreted is very complex, and a meaningful interpretation will involve a comprehensive study of all drill log data. Portions of the west half of the Santa Cruz sulfide system are deeply oxidized and leached, and this requires an evaluation of several geologic features to interpret the original hypogene and supergene sulfide zoning patterns of the capping. The difficulties caused by oxidation and leaching are further compounded by complex faulting.

Unfortunately the Santa Cruz sulfide system does not outcrop. Outcropping sulfide systems can be surface mapped to develop good control in two dimensions. The third dimension is then developed with drill hole information. The Santa Cruz sulfide system is entirely buried by post-mineral cover and three dimensional interpretation begins with the ability to recognize and project a particular geologic feature from one drill hole to the next. Interpretation of The Lands fault structure, for example, begins with several hundred intersections of obvious fault evidence, and there is not a single fault intercept with a measured strike. Consequently, a fault must be traced from drill hole to drill hole before its attitude can be determined.

Interpretations of the buried, very complex Santa Cruz geology can be made from drill hole to drill hole projections. To do this requires logging (mapping) at an appropriate scale. The logged information is then plotted in plan and cross section. The scale of the sections must be commensurate with the amount of data that is necessary for developing a reasonable interpretation.

In view of this situation and for reasons of his own, Mr. Graybeal wishes to change the scale of the cross sections. The scale I am using worked very effectively and successfully for me in interpreting the geology of the Hanna-Getty deposit and finding the offset portion (SC-58) on Asarco-Freeport land.

In view of this situation and for reasons of his own, Mr. Graybeal wishes to change the scale of the cross sections. The scale I am using worked very effectively and successfully for me in interpreting the geology of the Hanna-Getty deposit and finding the offset portion (SC-58) on Asarco-Freeport land. The scale suggested by Mr. Graybeal has merit in evaluating deep porphyry copper systems such as those occurring in the Patagonia Mountains. The scale he recommends is adequate for report presentation, but not evaluation-interpretation of the Santa Cruz porphyry copper system.