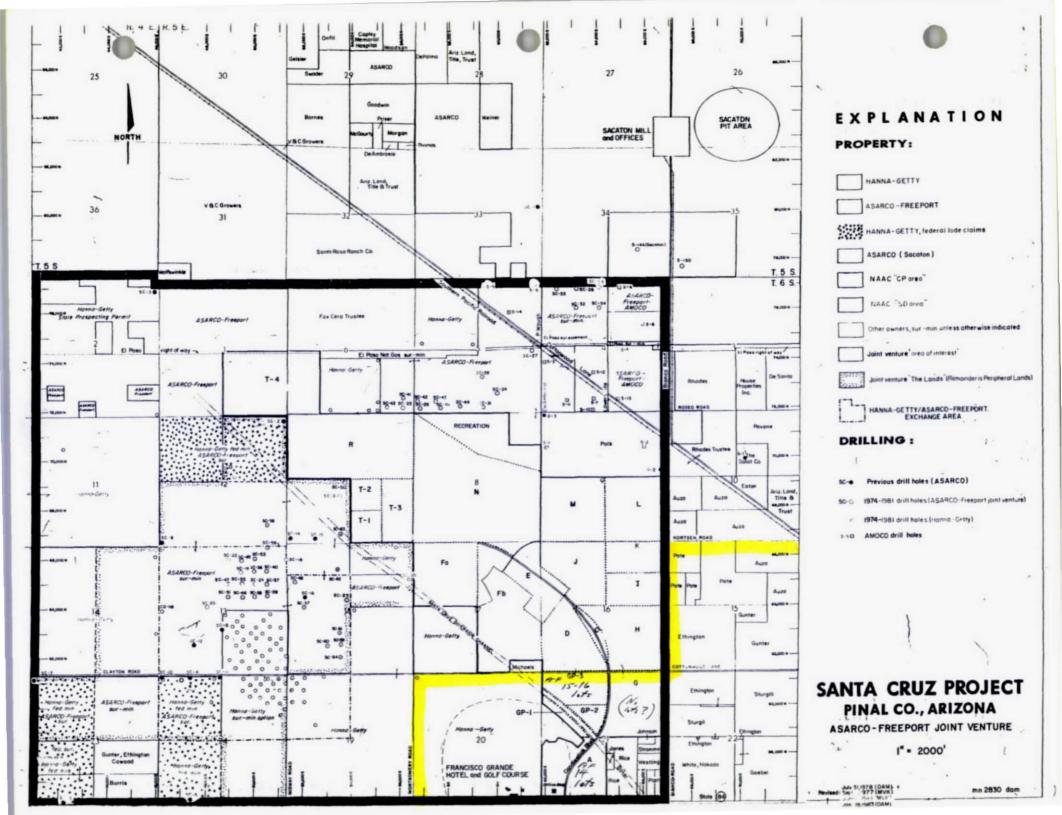

of said Sections 8, 9, 10 and 11.

That portion of Township 6 South, Range 6 East of the Gila and Salt River Base and Meridian, Pinal County, Arizona, described as follows:

The North Half (N1/2) of the South Half (S1/2) of Section 18.

Also: The Northeast Quarter (NE1/4) of Section 18.

Also: The West Thirty-three (33) feet of the Southwest Quarter (SW1/4) of the Southwest Quarter (SW1/4) of Section 18, including any and all right-of-way owned by the State of Arizona.

\*(See map on front of page)

The City Council may determine the exact boundary of asid territory to be annexed; provided, however, that said annexed area lies wholly within the above described area and, provided further, that the provisions of Section 9-471, Arizona Revised Statutes, are fully observed and complied with.



12/8/85 WIKent Jusale ASARCO-Freeport JV Senta Crey "The Lands" Pinal County, AZ Mr. Coy Snow have reported the following figure for EA-0075-00 Thru EA-0075-11, complete the Movember accounting appenditues. \$ 1,494,995 ASARCO share \* 1,494,995 \* 3,393,990 Ereport share EA 0075-00 +hau 0075-11 #1,696,994.18 NOTE: Sente Cry Insitu 10 in Econ 900" A SANCO'S Shane and EA-0435-00. Note has been in any of the other SCip # seek as ce 75

# **ASARCO**



**Exploration Department**Southwestern United States Division

January 11, 1989

Mr. Allan Moran Freeport-McMoRan Gold Co. 7400 N. Oracle #272 Tucson, AZ 85704

> The Lands Report Santa Cruz Project

Dear Allan:

Enclosed are two colored Xerox copies of "Geology and Copper Reserves of The Lands Area." If there is anything else you need, pleas