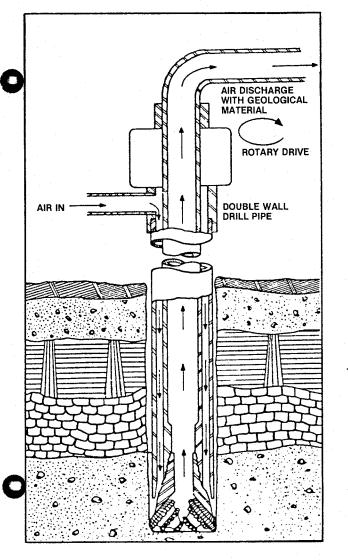

ll system. The air and cuttings are directed to the centre of the drill bit and then forced to the surface through the inner pipe at a very high velocity. The cuttings are discharged into a sampling cyclone where air is removed and velocity dampened. The sample is then collected in suitable containers under the cyclone or the sample may be split and collected as required.

Reverse circulation is in use worldwide and has proven successful in the exploration for numerous mineral and metals including:

Gold Nickel Coal Silver
Copper, Phosphate Iron Zinc
Bauxite Uranium Lead Lithium

There are a number of important factors which enable reverse circulation to provide the very considerable cost savings required to secure accurate geological samples at one third the cost of conventional coring.







Differentiation of Sample by Reverse Circulation

## Cyclone and Sample Collection Arrangement



- 1. Water Only very limited amounts are required as air is the drilling medium. This is obviously of great importance where water is not available at the drill site.
- 2. Unconsolidated Formations Reverse circulation will penetrate through faults, voids, fractures, abandoned mines as well as caving, broken and low pressure zones or fractures. Once the drill bit bores through the void, circulation is immediately regained. There is little risk of having to abandon a drill hole and no need for casing, cement or mud in order to complete the drill hole.
- 3. Drilling rates are high as samples are provided on a continuous basis.
- 4. Down-hole-hammer Can be utilized with Drill Systems reverse