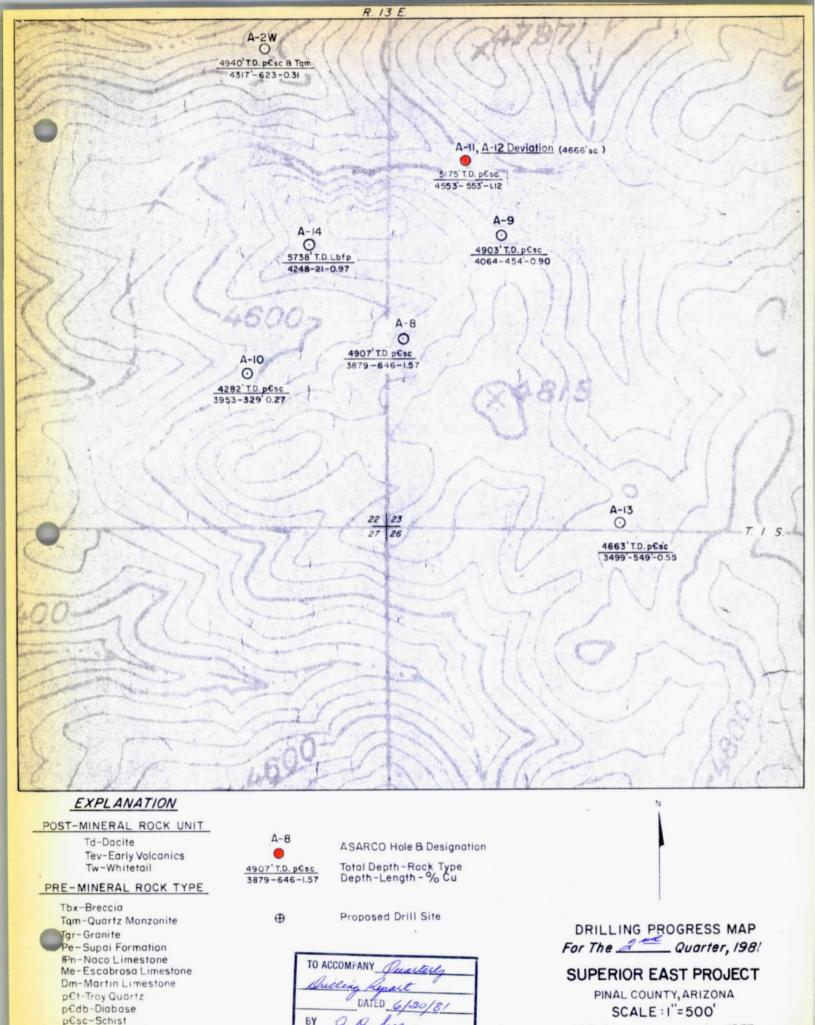

e 3499-3637; 138' of 0.32% Cu; pi & mz 3637-4029; 392' of 0.67% Cu; monzonite 4020-4062; 33' of 0.23% Cu; mixed pi & mz T. D.

Hole A-14, previously drilled, was split and sent for assay during the quarter. The following intercepts were cut.

4076-4096; 20' of 0.04% Cu; pi & porphyry Oxidized Sulfide
4096-4149; 53' of 0.50% Cu; mixed pi-Tp. 4149-4248; 99' of 0.25% Cu; mixed pi-Tp. 4248-4269; 21' of 0.97% Cu; Tporphyry 4269-4408; 139' of 0.07% Cu; pi 4408-4409; 1' of 2.10% Cu; pi 4409-4413; 5' of 0.34% Cu; pi.

Assay results for splits below are pending but are estimated to not average above 0.3% Cu.

Reevaluation of all holes in the area is being undertaken with the assumption that the structures intercepted in the various holes dip to the south.

James D. Sell

JDS:rg

Att: Drilling Map



MVK-3041

June 1977

J.D. Sell



July 28, 1981

TO: W. D. Payne

FROM: J. D. Sell

Monthly Report - July 1981 Superior East Project EA-0010 Pinal County, Arizona

Conventional core drilling NX size continued in hole A-12 with a total of 419 feet for the month; this progressed the hole from 4666 to 5085 feet.

Variable amounts of sulfides in steeply dipping quartz sericite bands continue in the hole.

Assays returned to date from A-12 have a weighted average of 0.95% copper, distributed as follows:

oxide/sulfide interface? 4170 continued Navi-drill to 4217; thus this interval was not cored or sampled.

4217-4232 = 15' @ 1.75% copper 4232-4343 = 111' @ 0.38% 4343-4375 = 32' of oriented core, not split  $4375-4395\frac{1}{2} = 20\frac{1}{2}' @ 0.45\%$   $4395\frac{1}{2}-4401 = 5\frac{1}{2