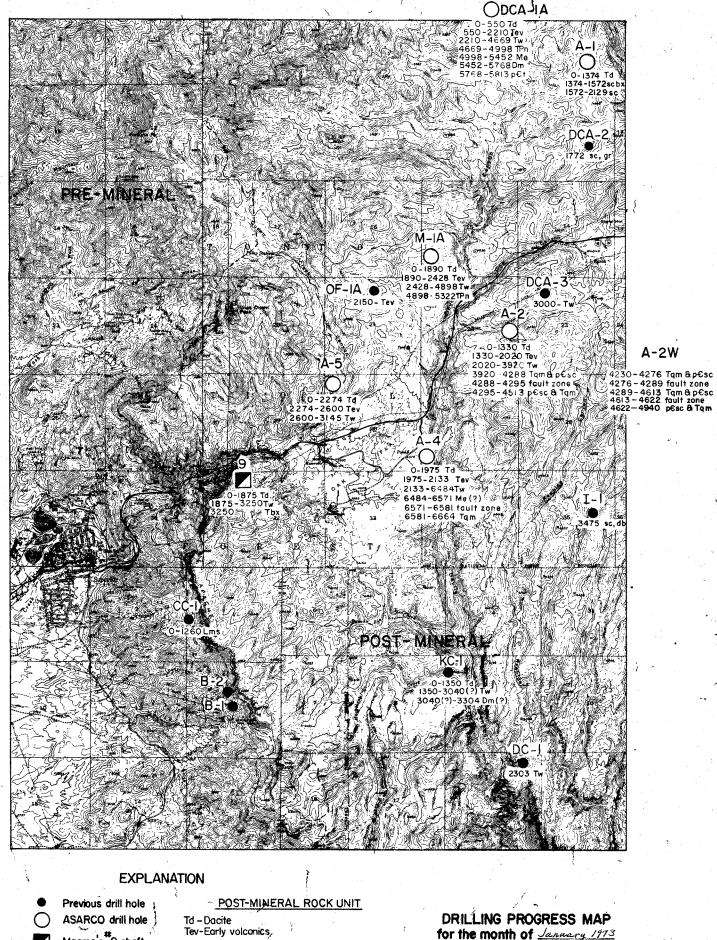

zones between limestone units, and these may be fine-grained mudstone units of the Whitetail Conglomerate.

The Magma drill hole CC-1 is a skid rig drilling a 60° angle hole and is reported at 1260 feet in limestone. Apparently drilling problems (lost circulation?) is plaguing the drilling. The hole was collared near the Whitetail-Pennsylvanian Limestone contact.

The Conoco Oil drill rig on Norandex claims was moved off this week. The vertical hole is in the SW quarter of section 21, T2S, R13E, approximately three-quarters of a mile south of the south boundary of Attachment A (the section south of Section 16). The hole was collared near the Whitetail-Pennsylvanian Limestone contact. No information is known on the findings.

The estimated unexpended balance is \$5,200.

James D. Sell /6-



ASARCO drill hole Magma's #9 shaft

DCA-I (hole designation)
40II Tw

Rock type

Bottom hole depth Proposed drill site

#### PRE-MINERAL ROCK UNIT

Tw-Whitetail

Tbx-Breccia Dm-Mortin Ims Tam-Quartz Monzonite p€t-Troy qtz Tgr-Granite p€db-Diabase TPn-Naco limestone p€sc-Schist Me-Escabrosa limestone

### DRILLING PROGRESS MAP for the month of January 1973 SUPERIOR EAST GILA & PINAL COUNTY, ARIZONA SCALE: | 'z | mile J.D.S.

J. D. S. 2463



February 28, 1973

TO: W. L. Kurtz

FROM: J. D. Sell

Monthly Report Superior East Project February 1973

Road building east from drill site A-2 has progressed an additional 500 feet during the month. Rain and snow have hampered the progress, but the road is nearly to the first flat. About one week's work will place it eastward into the second flat, o