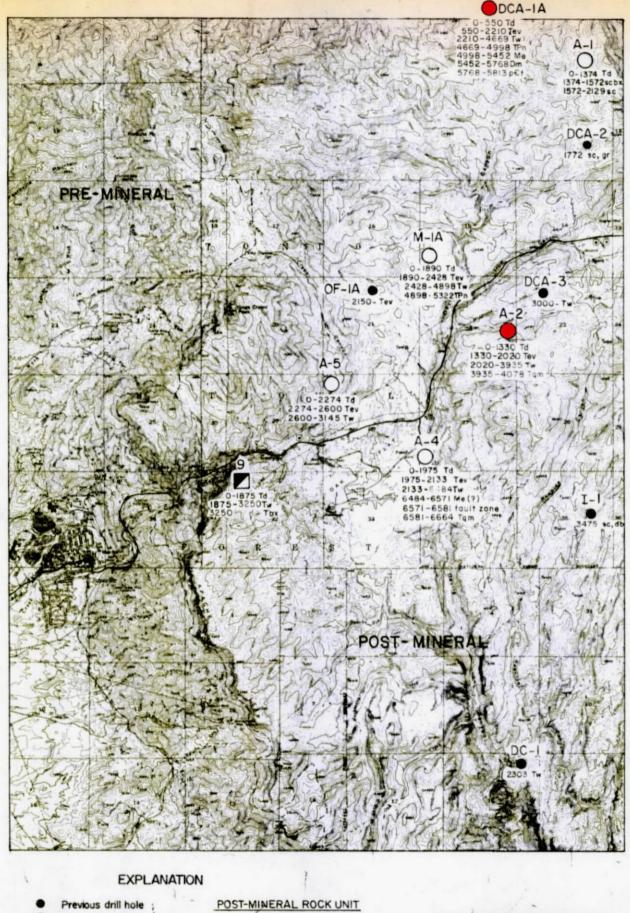

Continued good-will relationships with Miami, Inspiration, and Magma are being maintained, as well as continued checking of progress of drilling on the plateau. The Continental drill hole (Whatley) has been terminated at 2402' in what I believe to be "early volcanics." Casing has been set and capped so it is believed that Continental will put a diamond drill on the hole. I have not been able to catch up with John Roscoe but heard from the rancher (Webb) that he was back.

- G. Barnett initiated his study of features within the dacite mass itself. The major effort was a study of the pumice flattening-ratio work reported by D. W. Peterson, and Barnett has not been able to completely reproduce the results. Barnett will continue with this phase plus a fracture-fault photo study.
- J. King has spent several days in general reconnaissance for familiarity prior to working the northwest area of intrusive rock units. He hopes to resume work this week.
- R. Shannon has completed several projects including the moving out of the east end line of the dacite claims to their full 1500 foot lengths. Originally the posts were placed at only 1000 feet by H. Smith. He has also satisfied the rancher, M. Webb, on the gate closures.

G. Barnett finished collecting some twenty stations in the flattening-pumice study in the Dacite. Computer aid suggests that the collected data does not show the sharp division as D. Peterson showed in his study. Magma (Ben Green and Rus Webster) found a similar problem when they were doing a shaft location study for their Number 9 shaft site. G. Barnett has spent most of the month doing a stero-photo study of the dacite fracture problem. He will continue the study on the Plateau and later to the major pre-mineral patterns adjacent to the Plateau.