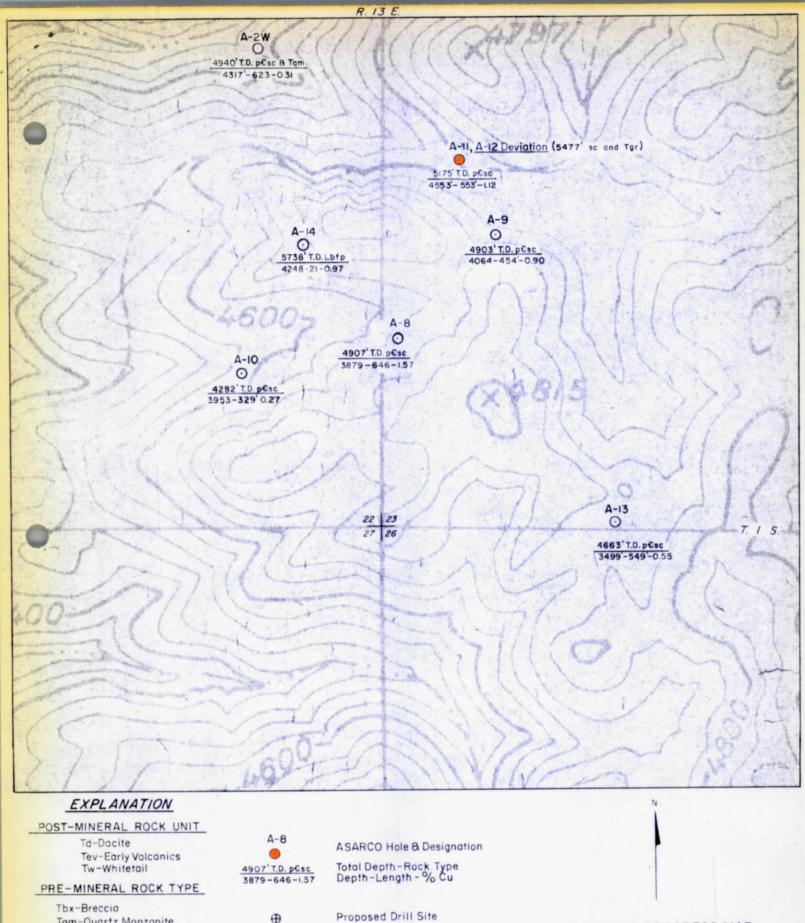

## Drill Hole Validations of Dacite and Kay Claims Superior East Project

| Hole # | Location                          | Depth       | Claims Validated  | Date Drilled |
|--------|-----------------------------------|-------------|-------------------|--------------|
| 1      | SW Corner<br>Dacite #5            | 50'         | Dacite 1 - 5      | Sept. 1      |
| 2      | NW Corner                         | 50'         | Dacite 6 - 10     | Sept. 2      |
| 3      | Dacite #6<br>NW Corner<br>Kay 142 | 501         | Kay 139-142 & 144 | Sept. 4      |
| 4      | SW Corner<br>Kay 143              | 90'         | Kay 143 & 81-88   | Sept. 4      |
| 5      | SE Corner<br>Kay 137              | 1001        | Kay 129-138       | Sept. 4      |
| 6      | NE Corner<br>Kay 146              | 100'        | Kay 145-154       | Sept. 8      |
| 7      | SE Corner Kay 120                 | 1001        | Kay 111-120       | Sept. 11     |
| 8      | W Center<br>Kay 123               | 801         | Kay 121-128       | Sept. 11     |
| 9      | SE Corner<br>Kay 73               | 100         | Kay 64-73         | Sept. 12     |
| 10     | NE Corner<br>Kay 74               | 60 <b>'</b> | Kay 74-79         | Sept. 12     |
| 11     | SE Corner<br>Kay 164              | 80 1        | Kay 163-170       | Sept. 15     |
| 12     | SW Corner<br>Kay 155              | 801         | Kay 155-162       | Sept. 16     |
| 13     | NE Corner<br>Kay 2                | 70'         | Кау 1-7           | Sept. 16     |
| 14     | W Center<br>Kay 13                | 100'        | Kay 8-17          | Sept. 18     |
| 15     | E. Center<br>Kay 30               | 100¹        | Kay 26-35         | Sept. 18     |
| 16     | SE Corner<br>Kay 36               | 801         | Kay 36-43         | Sept. 18     |
| 17     | SW Corner<br>Kay 21               | 801         | Kay 18-25         | Sept. 18     |

| Hole # | Location               | Depth | Claims Validated     | Date Drilled |
|--------|------------------------|-------|----------------------|--------------|
| 18     | NW Corner<br>Dacite 25 | 100'  | Dacite 25-29 & 31-35 | Sept. 22     |
| 19     | SE Corner<br>Dacite 19 | 20¹   | Dacite 19 & 13       | Sept. 22     |
| 20     | NE Corner<br>Dacite 20 | 100'  | Dacite 14-18 & 20-24 | Sept. 22     |
| 21     | SW Corner<br>Dacite 43 | 201   | Dacite 43 & 49       | Sept. 25     |
| 22     | NW Corner<br>Dacite 44 | 100'  | Dacite 44-48 & 50-54 | Sept. 25     |
| 23     | NE Corner<br>Dacite 38 | 60'   | Dacite 38-42 & 36    | Sept. 25     |
| 24     | SW Corner<br>Dacite 37 | 101   | Dacite 37            | Sept. 25     |