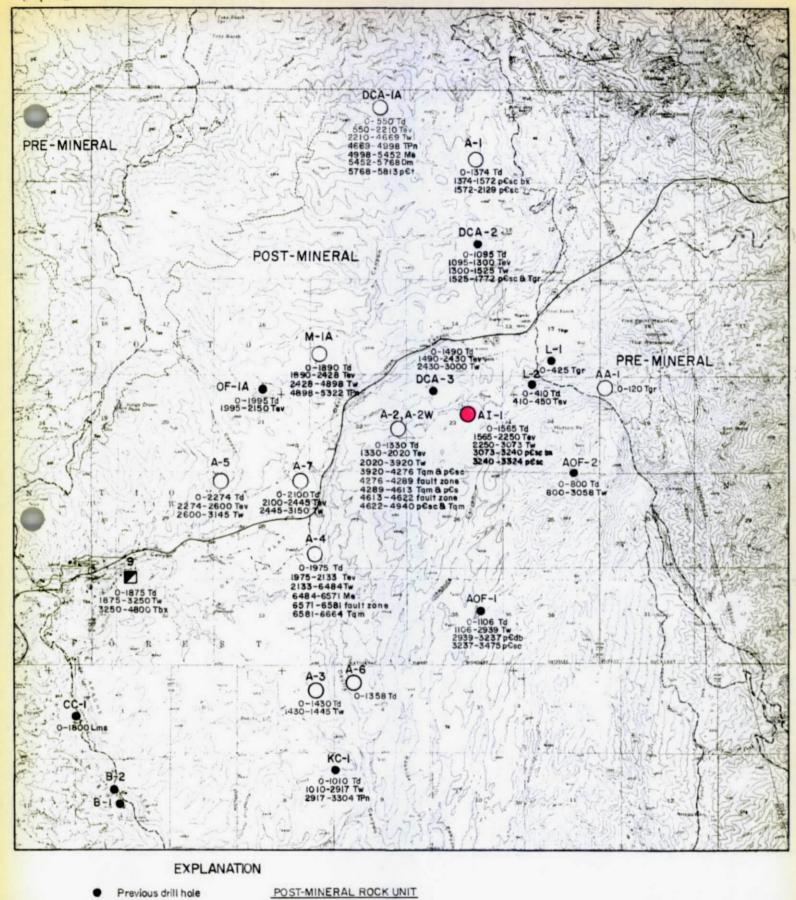

perior East Project Pinal County, Arizona

No new drilling is in progress on the project. Boyles' core rig is on the adjacent Rawhide Project hole Al-1. (See the Rawhide report for details on the hole.) Minor pyrite and chalcopyrite values have been found in the unoxidized schist cored to date in Al-1.

Magma has started two roads which are east of the Cross Canyon and Belmont drill holes. Rumor has it that three holes will be drilled. Ben Green (Magma geologist) reports that Boyles Brothers will do the drilling. Boyles will use their "DMX" combination rotary-core rig. Ben has given permission for ASARCO to observe the operations.

A further rumor is that Whatley Drilling has submitted a bid to drill the L-2 hole on the Kayser block.

Estimated unexpended balance is \$87,000.

J. D. Sell



ASARCO drill hole

Magma's #9 shaft

DCA-I (hole designation) 40II Tw Rock type Bottom hole depth

Proposed drill site

Td - Docite Tev-Early volcanics Tw-Whitetail

#### PRE-MINERAL ROCK UNIT

Tbx-Breccia Dm-Martin Ims Tam-Quartz Monzonite p€t-Troy qtz p€db-Diabase Tgr-Granite TPn-Naco limestone p€sc-Schist Me-Escabrosa limestone

DRILLING PROGRESS MAP for the month of OCTOBER **SUPERIOR EAST** GILA & PINAL COUNTY, ARIZONA SCALE: I"= I mile J.D.S.

December 4, 1973

TO: W. L. Kurtz

FROM: J. D. Sell

Monthly Report - Nov. 1973 Superior East Project Pinal County, Arizona

No new drilling is in progress on the project. Boyles' core rig is on the adjacent Rawhide Project hole AI-1. (See the Rawhide report for details on the hole.) The hole was terminated at 3967 feet in schist with minor a