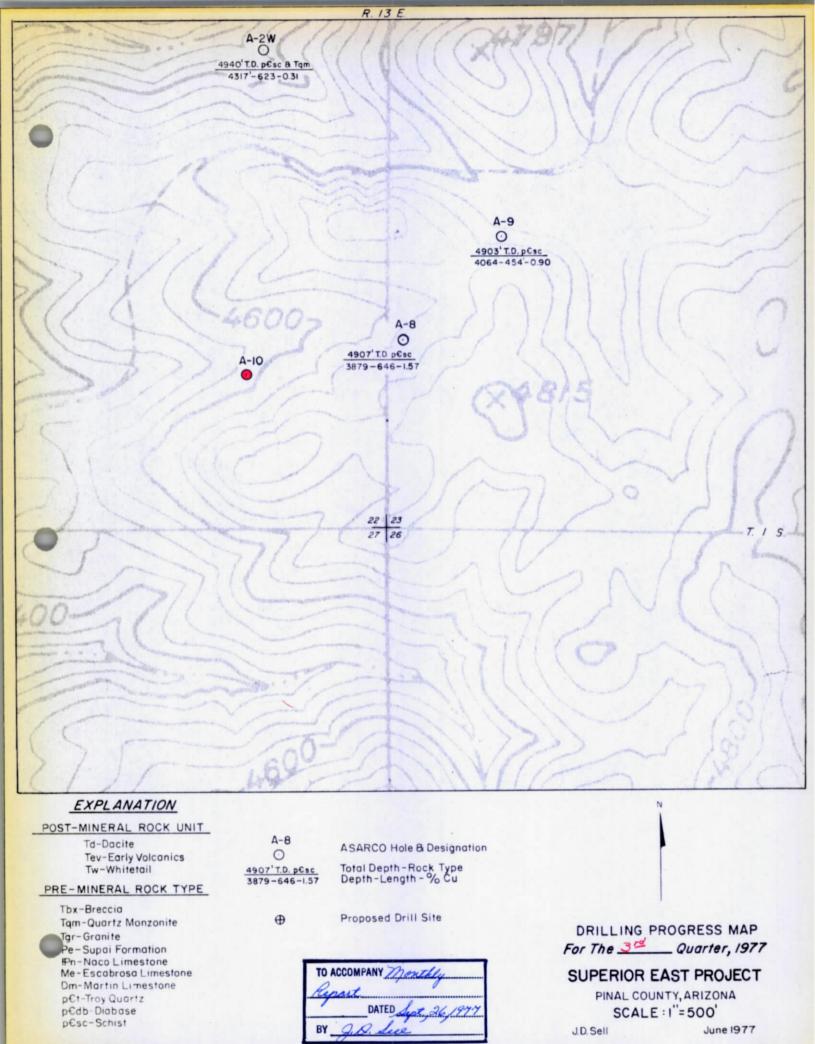

## Drill Hole Validations of Dacite and Kay Claims Superior East Project

| Hole # | Location                          | Depth       | Claims Validated  | Date Drilled |
|--------|-----------------------------------|-------------|-------------------|--------------|
| 1      | SW Corner<br>Dacite #5            | 50'         | Dacite 1 - 5      | Sept. 1      |
| 2      | NW Corner                         | 50'         | Dacite 6 - 10     | Sept. 2      |
| 3      | Dacite #6<br>NW Corner<br>Kay 142 | 501         | Kay 139-142 & 144 | Sept. 4      |
| 4      | SW Corner<br>Kay 143              | 90'         | Kay 143 & 81-88   | Sept. 4      |
| 5      | SE Corner<br>Kay 137              | 1001        | Kay 129-138       | Sept. 4      |
| 6      | NE Corner<br>Kay 146              | 100'        | Kay 145-154       | Sept. 8      |
| 7      | SE Corner Kay 120                 | 1001        | Kay 111-120       | Sept. 11     |
| 8      | W Center<br>Kay 123               | 801         | Kay 121-128       | Sept. 11     |
| 9      | SE Corner<br>Kay 73               | 100         | Kay 64-73         | Sept. 12     |
| 10     | NE Corner<br>Kay 74               | 60 <b>'</b> | Kay 74-79         | Sept. 12     |
| 11     | SE Corner<br>Kay 164              | 80 1        | Kay 163-170       | Sept. 15     |
| 12     | SW Corner<br>Kay 155              | 801         | Kay 155-162       | Sept. 16     |
| 13     | NE Corner<br>Kay 2                | 70'         | Кау 1-7           | Sept. 16     |
| 14     | W Center<br>Kay 13                | 100'        | Kay 8-17          | Sept. 18     |
| 15     | E. Center<br>Kay 30               | 100¹        | Kay 26-35         | Sept. 18     |
| 16     | SE Corner<br>Kay 36               | 801         | Kay 36-43         | Sept. 18     |
| 17     | SW Corner<br>Kay 21               | 801         | Kay 18-25         | Sept. 18     |

| Hole # | Location               | Depth | Claims Validated     | Date Drilled |
|--------|------------------------|-------|----------------------|--------------|
| 18     | NW Corner<br>Dacite 25 | 100'  | Dacite 25-29 & 31-35 | Sept. 22     |
| 19     | SE Corner<br>Dacite 19 | 20¹   | Dacite 19 & 13       | Sept. 22     |
| 20     | NE Corner<br>Dacite 20 | 100'  | Dacite 14-18 & 20-24 | Sept. 22     |
| 21     | SW Corner<br>Dacite 43 | 201   | Dacite 43 & 49       | Sept. 25     |
| 22     | NW Corner<br>Dacite 44 | 100'  | Dacite 44-48 & 50-54 | Sept. 25     |
| 23     | NE Corner<br>Dacite 38 | 60'   | Dacite 38-42 & 36    | Sept. 25     |
| 24     | SW Corner<br>Dacite 37 | 101   | Dacite 37            | Sept. 25     |