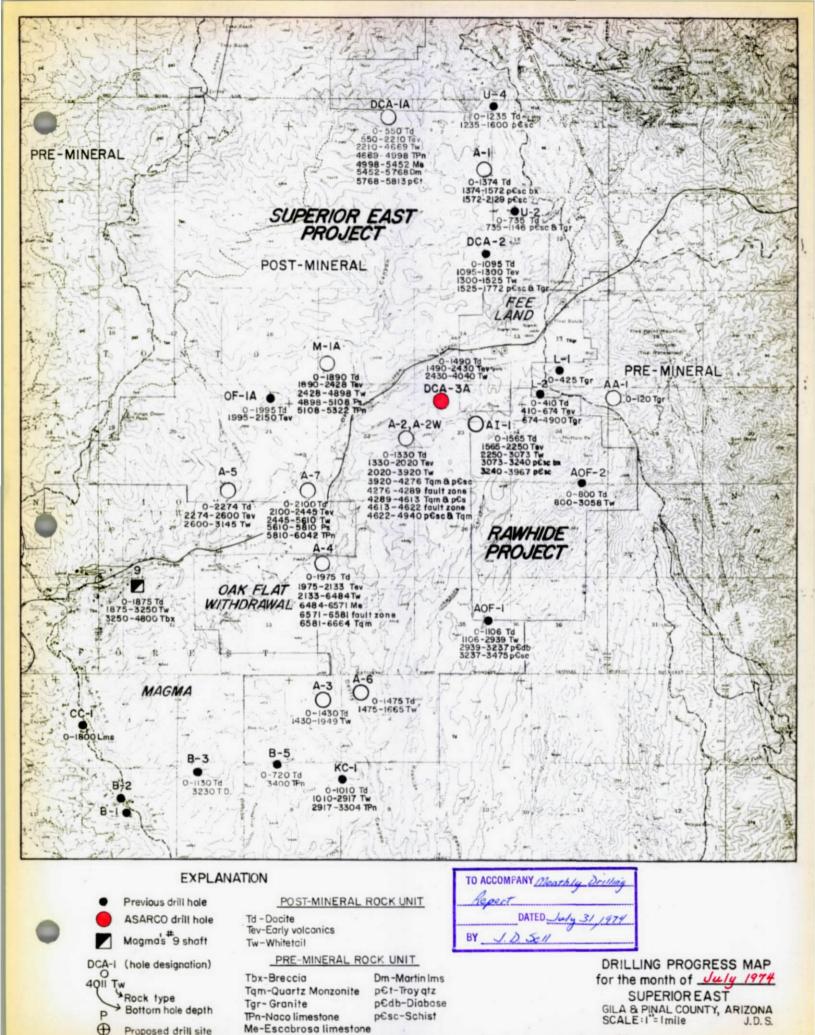

erminated in black shales and limestones of the Naco sequence. Numerous chips of diabase and quartzite were also noted and many were "recored", suggestive of rubble falling in from the Whitetail. A sample collected from the sludge ditch returned: 228 ppm Cu, 107 ppm Pb, 57 ppm Mo and 1.10% Zn. These values are especially high in moly and zinc, but no identifiable minerals were noted in the chip samples studied.

Apparently the Newmont geophysical crew has returned to the east to digest their findings. I talked to Hugh Steele of the local office and mentioned to him that one of their wire lines was well within the ASARCO State Lease section 5 and suggested we would appreciate the data found. He stated such would be reasonable and he would check the gp lines and data when it was available.



#### August 29, 1974

TO: W. L. Kurtz

FROM: J. D. Sell

Monthly Report -- August 1974
Superior East Project
Pinal County, Arizona

Assessment work on the Clark option ground was completed during the month by deepening our drill hole AA-1. The hole was continued from 120 feet to 230 feet in Schultze Granite, with low geochemical values recovered.

Drill hole DCA-3A has been in trouble with holes developed in the casing and broken rock being cored. At 4338 feet the rods became stuck during a wireline core pull and ultimately 128 feet of rods, core barrel, and bit were lost after McCullough found the fill point and cut the drill rods free. The hole was cemented at the cut zone and we are in the process of deviating the hole in continued NX size.

Synopsis of the core portion is:

2980-4081