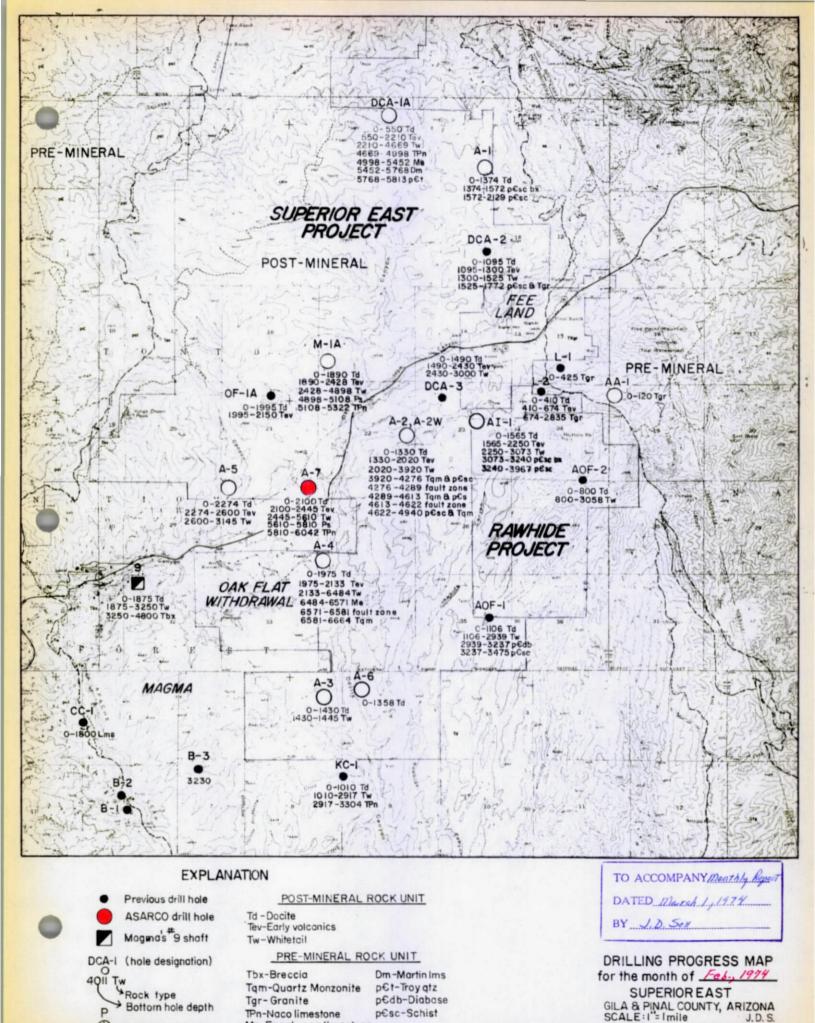

option to Newmont. One hole was rotaried to approximately 1000 feet by spending \$6500.00. The rig then moved far south and onto the old Kerr-McGee hole DC-1 (in Sec. 16) where K-M had abandoned it at 3304 feet in Whitetail Conglomerate. The hole was apparently successfully cleaned and cased as the DMX is reported to be coring.

The Arizona Mining hole L-2 is being cored by Longyear and is at a depth of 2835 feet in unaltered(?) and unmineralized Schultze granite. They call the hole LB#4 (apparently the original hole by Cox was LB#2, the original hole by Whatley LB#3, and the second hole by Whatley LB#4, which is being cored. All are on the same drill site. The first two holes were abandoned around 670 feet due to rig capacity or bad ground).

Estimated deficit is \$8,000.

James D. Sell



Me-Escabrosa limestone

Proposed drill site

J.D. S. MVK 2463 No. 2



p€sc-Schist

Bottom hole depth

Proposed drill site

TPn-Naco limestone

Me-Escabrosa limestone

MVK 2463 No. 2

GILA & PINAL COUNTY, ARIZONA SCALE: I"= Imile J.D.S.

March 27, 1974

TO: W. L. Kurtz

FROM: J. D. Sell

Monthly Report - March 1974 Superior East Project Pinal County, Arizona

No additional field work has been undertaken on the project area. Additional sampling has been undertaken on drill hole A-7 in the lower portions. Assays received to date indicate the following values, which correspond to the lower Whitetail interval cut in drill hole A-4.

| Interval             | Ft.        | % Copper | % Zinc |
|----------------------|------------|----------|--------|
| 5360-5490            | <u>130</u> | 0.14