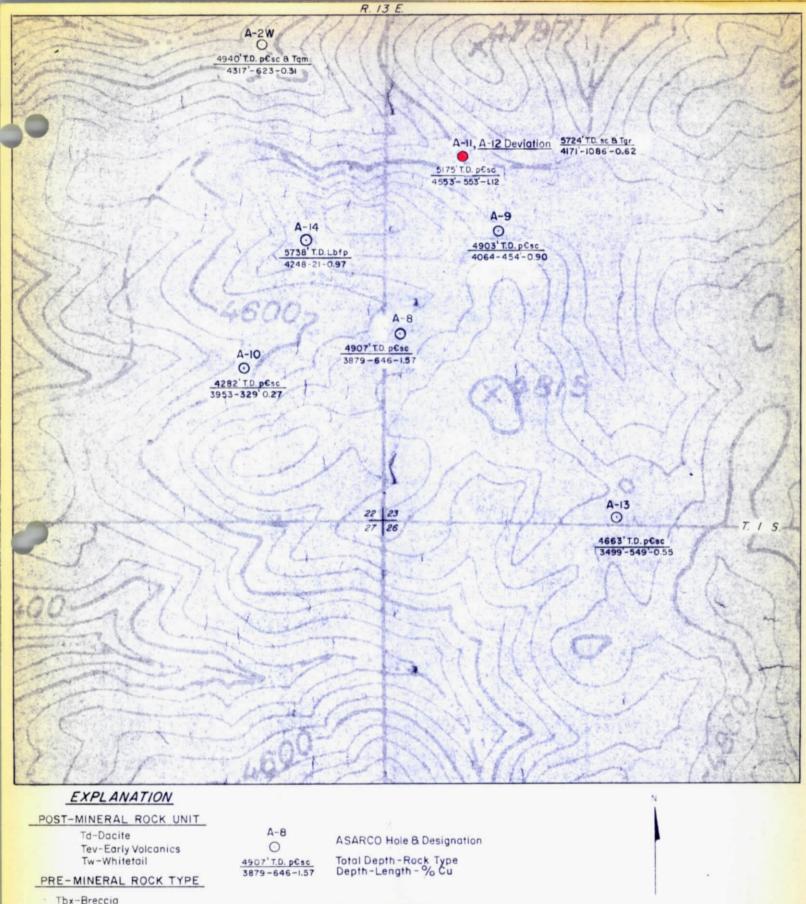

## Drill Hole Validations of Dacite and Kay Claims Superior East Project

| Hole # | Location                          | Depth       | Claims Validated  | Date Drilled |
|--------|-----------------------------------|-------------|-------------------|--------------|
| 1      | SW Corner<br>Dacite #5            | 50'         | Dacite 1 - 5      | Sept. 1      |
| 2      | NW Corner                         | 50'         | Dacite 6 - 10     | Sept. 2      |
| 3      | Dacite #6<br>NW Corner<br>Kay 142 | 501         | Kay 139-142 & 144 | Sept. 4      |
| 4      | SW Corner<br>Kay 143              | 90'         | Kay 143 & 81-88   | Sept. 4      |
| 5      | SE Corner<br>Kay 137              | 1001        | Kay 129-138       | Sept. 4      |
| 6      | NE Corner<br>Kay 146              | 100'        | Kay 145-154       | Sept. 8      |
| 7      | SE Corner Kay 120                 | 1001        | Kay 111-120       | Sept. 11     |
| 8      | W Center<br>Kay 123               | 801         | Kay 121-128       | Sept. 11     |
| 9      | SE Corner<br>Kay 73               | 100         | Kay 64-73         | Sept. 12     |
| 10     | NE Corner<br>Kay 74               | 60 <b>'</b> | Kay 74-79         | Sept. 12     |
| 11     | SE Corner<br>Kay 164              | 80 1        | Kay 163-170       | Sept. 15     |
| 12     | SW Corner<br>Kay 155              | 801         | Kay 155-162       | Sept. 16     |
| 13     | NE Corner<br>Kay 2                | 70'         | Кау 1-7           | Sept. 16     |
| 14     | W Center<br>Kay 13                | 100'        | Kay 8-17          | Sept. 18     |
| 15     | E. Center<br>Kay 30               | 100¹        | Kay 26-35         | Sept. 18     |
| 16     | SE Corner<br>Kay 36               | 801         | Kay 36-43         | Sept. 18     |
| 17     | SW Corner<br>Kay 21               | 801         | Kay 18-25         | Sept. 18     |

| Hole # | Location               | Depth | Claims Validated     | Date Drilled |
|--------|------------------------|-------|----------------------|--------------|
| 18     | NW Corner<br>Dacite 25 | 100'  | Dacite 25-29 & 31-35 | Sept. 22     |
| 19     | SE Corner<br>Dacite 19 | 20¹   | Dacite 19 & 13       | Sept. 22     |
| 20     | NE Corner<br>Dacite 20 | 100'  | Dacite 14-18 & 20-24 | Sept. 22     |
| 21     | SW Corner<br>Dacite 43 | 201   | Dacite 43 & 49       | Sept. 25     |
| 22     | NW Corner<br>Dacite 44 | 100'  | Dacite 44-48 & 50-54 | Sept. 25     |
| 23     | NE Corner<br>Dacite 38 | 60'   | Dacite 38-42 & 36    | Sept. 25     |
| 24     | SW Corner<br>Dacite 37 | 101   | Dacite 37            | Sept. 25     |