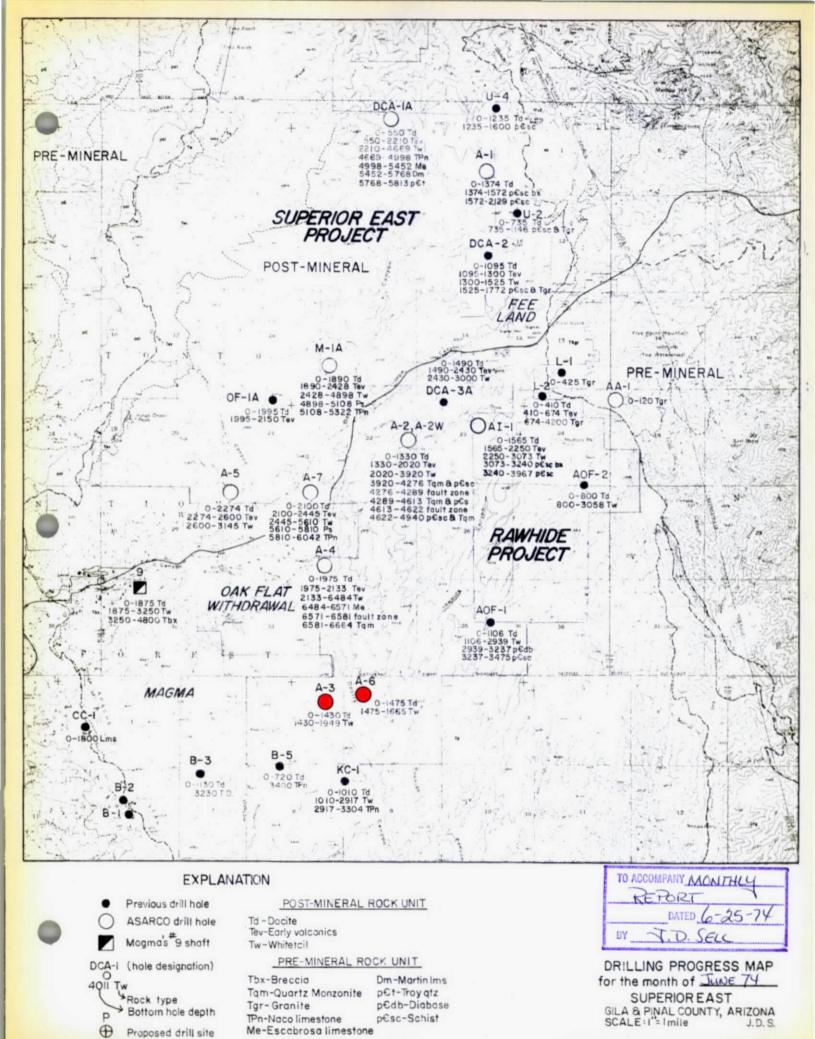

the thin-section and fluid inclusion study of bedrock samples from drill holes A-2 and AI-1. His concluding remarks were as follows: "The apparent stronger alteration in A-2 may be related to the abundance of granite porphyry, the probable source rock. Nothing can be said about the relative depth of the two holes in the hydrothermal system. The fluid inclusions in the granite porphyry in A-2 are similar to but not as abundant or saline as fluid inclusions examined from a single granite porphyry sample collected from the OxHide deposit. Thus it is possible that the center, or most intense zone of alteration-mineralization has not yet been intersected in the Superior East area, if indeed one was or is still present."

Unexpended funds are \$180,300.

JDS:1b Attach. June Whelf James D. Sell



July 31, 1974

TO: W. L. Kurtz

FROM: J. D. Sell

Monthly Report -- July 1974 Superior East Project Pinal County, Arizona

Drill hole DCA-3A, which was cleaned out and set with casing earlier in the year, was occupied with the core drill during the month. The depth to the first core was 2980 feet and was Whitetail Conglomerate. As of the end of the month, the hole continues in Whitetail to the present depth of 4040 feet. Coring for a bedrock intercept continues.

Most of the rock clasts in the Whitetail are Pinal Schist, diabase, and quartz monzonite. All rock units in the clasts have been affected by hydrothermal alteration and numerous clasts show good capping characteristics. Of the total clasts, probably 20% show alteration-leached mineralization features, while the remainder are fre