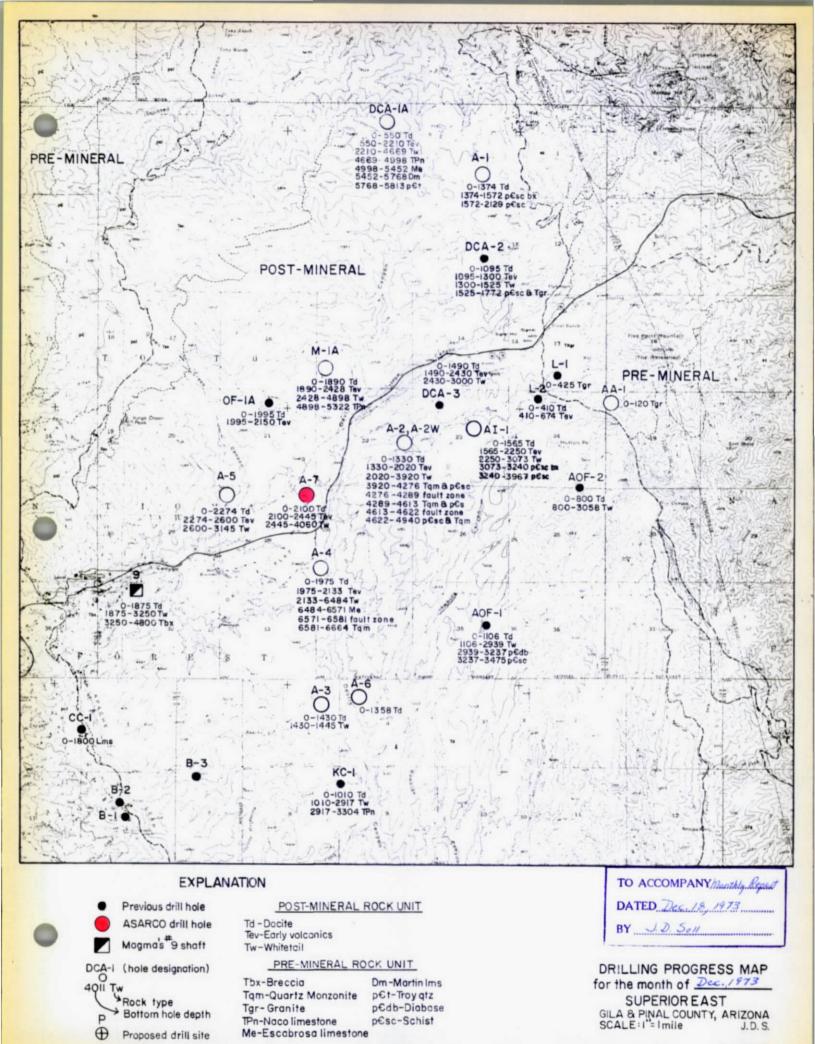

wn, muddy to gritty matrix with predominantly altered Pinal Schist clasts, with minor porphyry, Schultze Granite, quartzite, and diabase. Four samples have been returned and show copper values from 0.03 to 0.09% copper. The samples are ten-foot cuts every hundred feet starting at 3200 feet.

An M-1A, unaltered, Schultze Granite type slide block has been encountered at 3682 feet. Typical Whitetail with a good cemented gritty matrix is found below the slide block.

Copper occurs mainly in the schist fragments and sparingly in the matrix.

Elsewhere, Magma hole B-3 continues coring slowly in limestones. Arizona Mining hole L-2 has intercepted, by rotary, fresh Schultze Granite and they are having hole troubles at 900 feet.

Estimated unexpended balance is \$53,800.

Janus D. Sell
J. D. Sell



# TAB

1974

February 4, 1974

TO: W. L. Kurtz

FROM: J. D. Sell

Monthly Report - Jan. 1974 Superior East Project Pinal County, Arizona

ASARCO drill hole A-7 continues coring in Whitetail Conglomerate. As of the end of the month, the hole had progressed to 5410 feet. As reported last month, spot 10-foot samples cut above a Schultze Granite slide block in Whitetail Conglomerate returned values ranging from 0.03% to 0.21% copper. The slide block had a value of 0.16% copper, while other spot samples below the slide block returned 0.01% to 0.20% copper.

At a depth of 4695 feet, the matrix changed to a dark brown to reddish black with abundant slickensides and a remarkable increase in native copper and cuprite mineralization. This same change of characteristics in drill hole A-4, located s