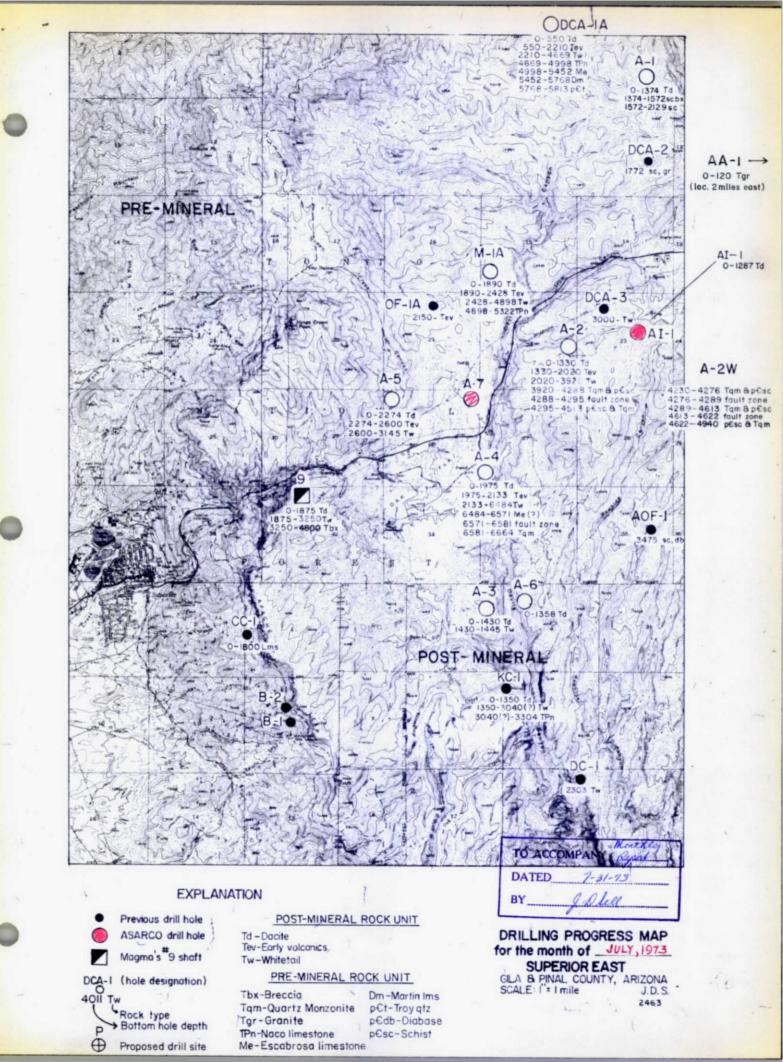

e water flow and air-hammer drilling will continue to core point.

Drill site A-7 is being expanded to accommodate the J. O. Barnes drill rig which will be moved upon completion of the present hole AI-1.

Assessment drilling has been conducted on the American Group (Clark Option) claims. L. R. Cox Drilling Company air-hammered a 5" hole to 120 feet in Tertiary Schultze Granite. The cuttings are being assayed, but no ore zone was apparently cut during the drilling. The hole is capped with a name plate (AA-1) for reentry during the next assessment year. The location of this hole is shown on the Rawhide Project map.

A new map (ASARCO Map No. 2625) of the LD Group and adjacent claims has been submitted by T. L. Gant.

Estimated unexpended balance of authorization is \$37,000.

Sames D. Sell



August 30, 1973

TO: W. L. Kurtz

FROM: J. D. Sell

Monthly Report - August 1973 Superior East Project Pinal County, Arizona

J. O. Barnes Drilling Company has set 4-inch casing on drill hole Al-l of the adjacent Rawhide Project area. The casing was set at 2768 feet in Whitetail Conglomerate which contains traces to minor amounts of native copper. The hole has been surveyed and will be occupied by a diamond drill in September.

The Barnes rig then moved to site A-7 of the Superior East project and penetrated to 862 feet in Dacite by the end of the period. Good water has been encountered and will be sealed off with 7-inch casing. Rotary drilling will continue to the expenditure of the appropriation.

New factual data has been secured for drill hole KC-1 located in the south part of the ar