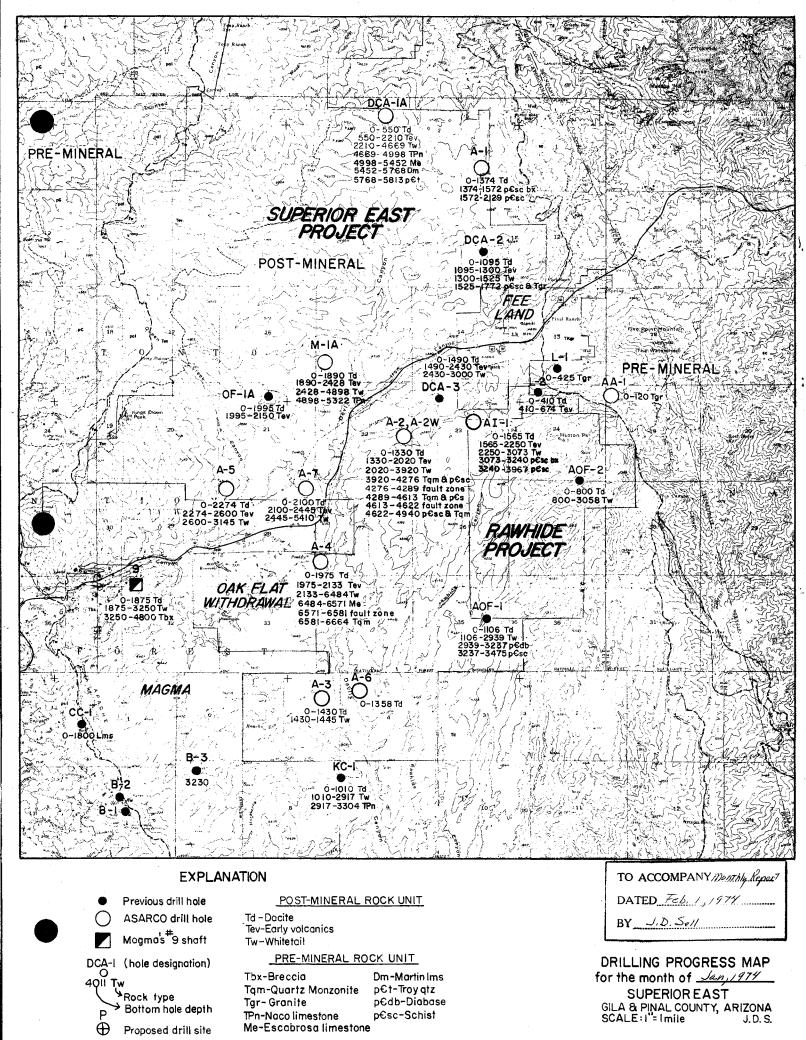

ged 0.89% copper and then had 330 feet of relatively barren conglomerate below until the top of the next mineralized interval. Similarly, the extent of cuprite and minor green oxide copper in A-7 of 215 feet is comparable to the 267 feet found in A-4, both being found only in the top intervals of the mineralized section.

The Arizona Mining hole L-2 solved some of the drilling problems and continued rotary drilling to 2300 feet, where 4" ID casing was set. Longyear has moved a large coring rig onto the site. Rotary chips in fresh Schultze Granite at 900 feet geochemed 31 ppm Cu, 770 ppm lead, 59 ppm zinc, and 10 ppm moly. This is slightly higher lead and moly than found in other samples studied in the project and surrounding area.

Estimated unexpended balance is \$24,000.

James D. Sell



March 1, 1974

TO: W. L. Kurtz

FROM: J. D. Sell

Monthly Report - Feb. 1974 Superior East Project Pinal County, Arizona

Drill hole A-7 terminated during the month at a depth of 6042 feet in units high in the Pennsylvanian Naco Limestone. As reported last month, coring in the Whitetail intercepted a substantial zone of cuprite and native copper. The zone is similar to that found in drill hole A-4. Most of hole A-7 has been split and assayed and the mineralized zone results verified by a second split and assay from the original crushed reject bags.

Comparative assays between American Analytical (AARL) and Southwestern Assayers (SW) are as follows:

| Intercept Depth                                                                                                                | Footage