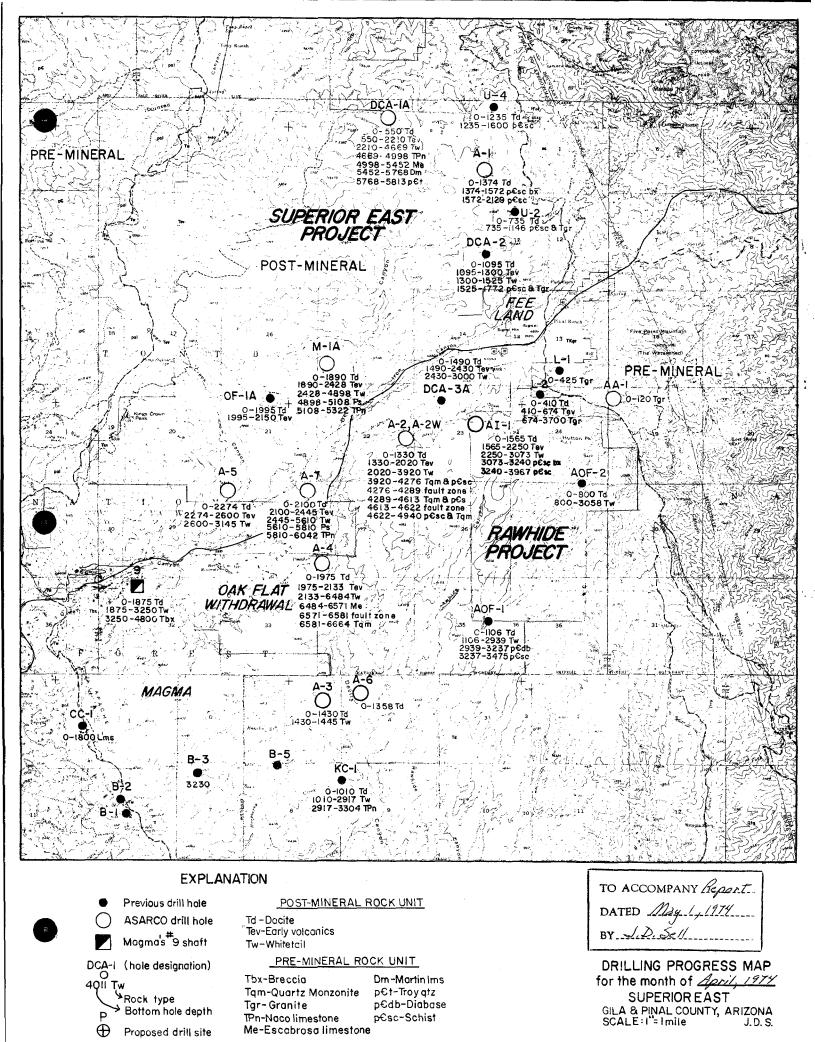

th, and easterly from our drill hole A-I and between old drill holes U-2 and U-4. A Boyles Brothers rig with down-the-hole hammer has drilled the first hole adjacent to the drill hole U-4 and set casing. The rig moved some 300 feet south to the second location and is now drilling. Rumor is that the air hammer rig will drill and case the holes to 600 feet each up on the dacite area and diamond drilling will commence below. It is assumed that ICC will churn drill the holes located easterly in the schist areas as they did on the program several years ago (see Monthly Report of September 1973).

A contract is now out to deepen our drill hole AA-1 located on the Clark Option ground to the east. The hole is presently at 120 feet in Schultze granite.

Unexpended funds are \$206,600.

J. D. Sell



May 31, 1974

TO: W. L. Kurtz

FROM: J. D. Sell

Monthly Report - May 1974 Superior East Project Pinal County, Arizona

Copper State Exploration has commenced the assessment work drilling on the State Lease land.

Hole A-3 in Section 5 was deepened from 1445 feet to 1949 feet, staying in Whitetail Conglomerate. The hole drilled very cleanly and, with the experience of other holes, it was decided to fill the hole with heavy mud and leave it uncased.

Hole A-6 in Section 4 was barely occupied by the end of the month and Copper State Exploration had deepened the hole from 1358 feet to 1375 feet with the hole staying in dacite. The hole will be deepened to complete the assessment work during the coming month.

Arizona Mining Company continues coring on their L-2 site and Kayser reported (to