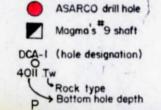

Continued good-will relationships with Miami, Inspiration, and Magma are being maintained, as well as continued checking of progress of drilling on the plateau. The Continental drill hole (Whatley) has been terminated at 2402' in what I believe to be "early volcanics." Casing has been set and capped so it is believed that Continental will put a diamond drill on the hole. I have not been able to catch up with John Roscoe but heard from the rancher (Webb) that he was back.

The ICC (Barnes) drill hole south of Hutton Peak continues to be in trouble and on November 23rd, Inspiration terminated the drilling and Barnes is in the process of removing the rig. H. Crittendon has had several good sessions

with Tom Brock, drilling foreman on the job. The hole was terminated at 1710 feet in reported conglomerate. Drill cuttings show a very high percentage of schist fragments and it may be that the hole is barren schist but that the overlying conglomerate continues to cave and cause trouble.