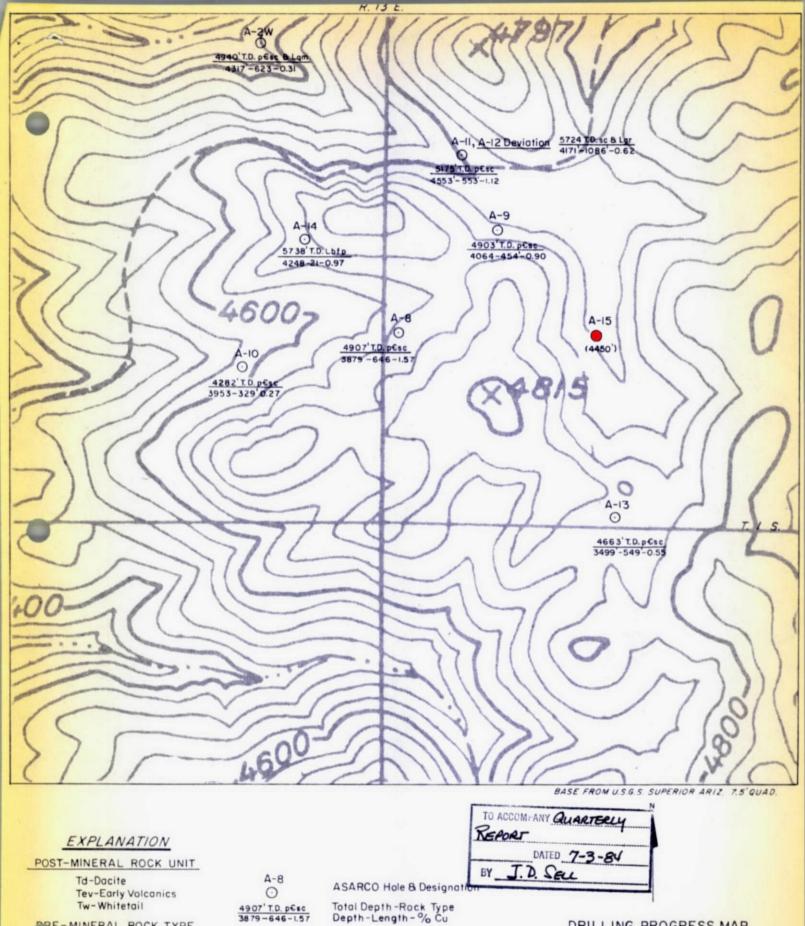

ue of 0.12% copper at 2260-2270. The best in the slide block was 0.27% copper at 3000-3010.

Continuous assays have been cut from 3600 feet to 4082 feet. Weighted averages include (all as copper percent):

3600 - 3622; 22' @ 0.01% oxide sulfide

3622 - 3670; 48' @ 0.14% 3670 - 3739; 69' @ 0.98% 3739 - 3802; 63' @ 0.46% 3802 - 2918; 116' @ 1.31% 3918 - 4082; 164' @ 0.48% The hole to date is similar to others in the area with the more altered quartz zones carrying chalcocite and bornite with minor pyrite.

The mineralization was changed from cc-bn to chalcopyrite across a fault zone at 4067-4143', but at depth has again picked up higher grade chalcopyrite-bornite. The additional sampling is underway.

The quarterly drilling map is attached.

James D. Sell

JDS:mek Att.

cc: J. R. Stringham



RE-MINERAL ROCK TYPE

Lbx-Breccia Lbfp-Laramide Biotite Feldspar Porphyry

Lam-Quartz Monzonite

Lgr-Granite pCsc-Schist 0

Proposed Drill Site

DRILLING PROGRESS MAP For The ZNO Quarter, 1984

SUPERIOR EAST PROJECT

PINAL COUNTY, ARIZONA SCALE : 1"= 500"

J.D. Sell

June 1977

MIN. TOA

## **ASARCO**

### **Southwestern Exploration Division**

April 19, 1985

### FILE MEMORANDUM

1st Quarter Report January-March 1985 Superior East, EA-0010 Pinal County, AZ

No physical work was performed on the property in the quarter other than requesting Forest Service permission to construct an access road and drill pad in the SW quarter of Section 23, TlS, R13E.

It is expected to request the funds for this work during the next quarter.

JDS:mek

James D. Sell James D. Seil



March 27, 1986

T0:

J