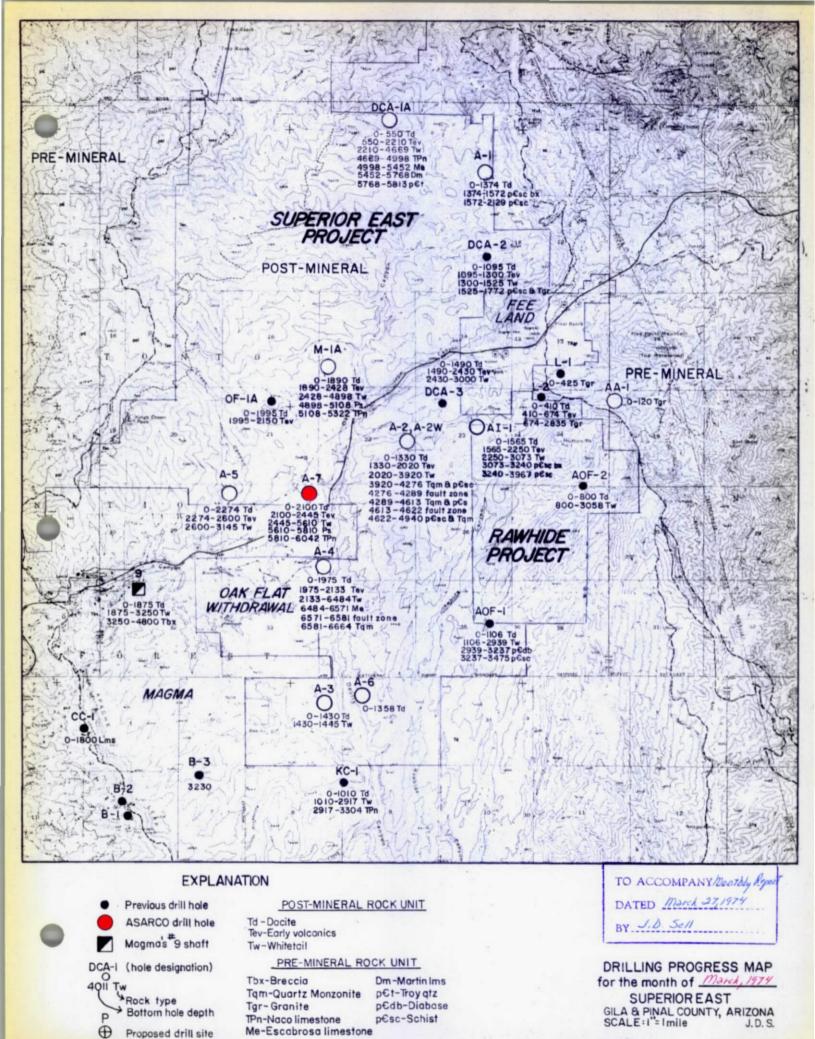

rumored to be at 3300', still in Schultze Granite, and having numerous mechanical problems.

Newmont at the last report period had reentered the old Kerr-McGee DC-1 drill hole on the far south. It is rumored that they had troubles in the hole and may have abandoned the hole prematurely. At present the DMX rig has moved which means that about three weeks of in-hole time was spent at DC-1.

The DMX rig has moved back to B-3 of Magma (which was abandoned at 3230' about six weeks ago). Apparently some sort of probe was placed in the hole as the DMX crew has borrowed a rotary bit to clean the hole in preparation to resume coring. Word was earlier that a core barrel and wire line had been lost in the hole. Core chips suggested the hole was deep in the Apache Group sediments at the 3230 depth.



May 1, 1974

TO: W. L. Kurtz

FROM: J. D. Sell

Monthly Report - April 1974 Superior East Project Pinal County, Arizona

In drill hole A-7, the assaying in the upper part of the Supai redbeds, immediately below the Whitetail Conglomerate, indicated a copper value of 1.06% in the first ten feet, confirming the visual estimate. The copper values dropped to 0.12%, 0.67%, 0.16%, 0.07%, 0.06%, 0.05%, and 0.05% in each successive ten-foot interval below the first ten feet, which started at a depth of 5610 feet.

Boyles Brothers successfully cleaned out the old drill hole DCA-3 and set casing to a depth of 2993 feet. The hole is now redesignated as DCA-3A and is scheduled for diamond coring as soon as the CP-50 is available from the Bohme Project.

The Arizona Mining Company hole L-2 is now sli