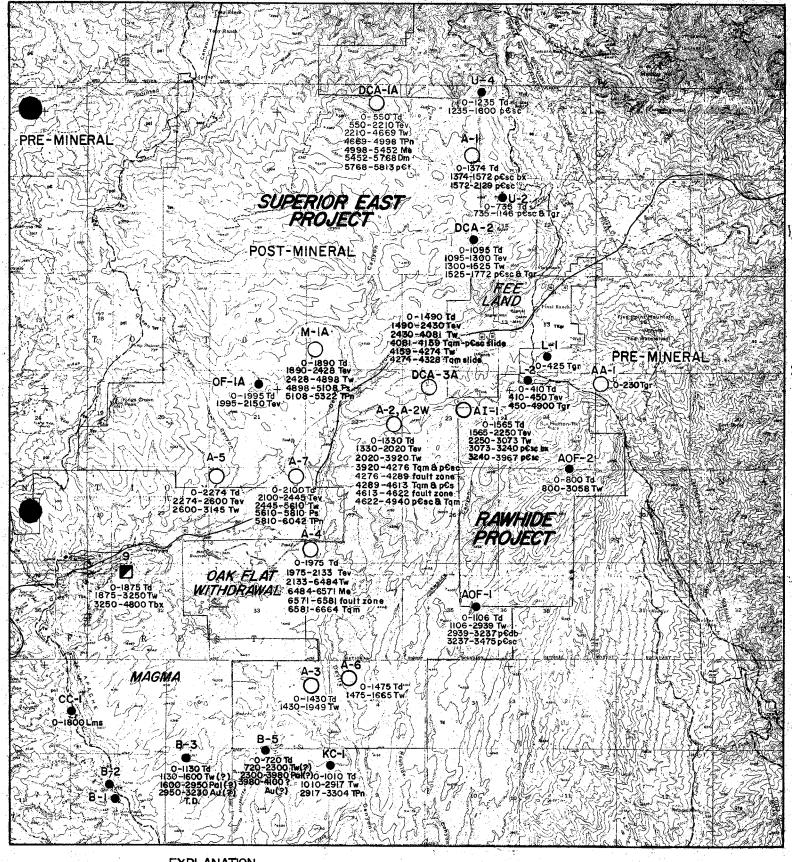

## Drill Hole Validations of Dacite and Kay Claims Superior East Project

| Hole # | Location                          | Depth       | Claims Validated  | Date Drilled |
|--------|-----------------------------------|-------------|-------------------|--------------|
| 1      | SW Corner<br>Dacite #5            | 50'         | Dacite 1 - 5      | Sept. 1      |
| 2      | NW Corner                         | 50'         | Dacite 6 - 10     | Sept. 2      |
| 3      | Dacite #6<br>NW Corner<br>Kay 142 | 501         | Kay 139-142 & 144 | Sept. 4      |
| 4      | SW Corner<br>Kay 143              | 90'         | Kay 143 & 81-88   | Sept. 4      |
| 5      | SE Corner<br>Kay 137              | 1001        | Kay 129-138       | Sept. 4      |
| 6      | NE Corner<br>Kay 146              | 100'        | Kay 145-154       | Sept. 8      |
| 7      | SE Corner Kay 120                 | 1001        | Kay 111-120       | Sept. 11     |
| 8      | W Center<br>Kay 123               | 801         | Kay 121-128       | Sept. 11     |
| 9      | SE Corner<br>Kay 73               | 100         | Kay 64-73         | Sept. 12     |
| 10     | NE Corner<br>Kay 74               | 60 <b>'</b> | Kay 74-79         | Sept. 12     |
| 11     | SE Corner<br>Kay 164              | 80 1        | Kay 163-170       | Sept. 15     |
| 12     | SW Corner<br>Kay 155              | 801         | Kay 155-162       | Sept. 16     |
| 13     | NE Corner<br>Kay 2                | 70'         | Кау 1-7           | Sept. 16     |
| 14     | W Center<br>Kay 13                | 100'        | Kay 8-17          | Sept. 18     |
| 15     | E. Center<br>Kay 30               | 100¹        | Kay 26-35         | Sept. 18     |
| 16     | SE Corner<br>Kay 36               | 801         | Kay 36-43         | Sept. 18     |
| 17     | SW Corner<br>Kay 21               | 801         | Kay 18-25         | Sept. 18     |

| Hole # | Location               | Depth | Claims Validated     | Date Drilled |
|--------|------------------------|-------|----------------------|--------------|
| 18     | NW Corner<br>Dacite 25 | 100'  | Dacite 25-29 & 31-35 | Sept. 22     |
| 19     | SE Corner<br>Dacite 19 | 20¹   | Dacite 19 & 13       | Sept. 22     |
| 20     | NE Corner<br>Dacite 20 | 100'  | Dacite 14-18 & 20-24 | Sept. 22     |
| 21     | SW Corner<br>Dacite 43 | 201   | Dacite 43 & 49       | Sept. 25     |
| 22     | NW Corner<br>Dacite 44 | 100'  | Dacite 44-48 & 50-54 | Sept. 25     |
| 23     | NE Corner<br>Dacite 38 | 60'   | Dacite 38-42 & 36    | Sept. 25     |
| 24     | SW Corner<br>Dacite 37 | 101   | Dacite 37            | Sept. 25     |

Dated: September 28, 1970

37 24 21 43 38 23 22 44 

To be re-Staked

Dacite Claims