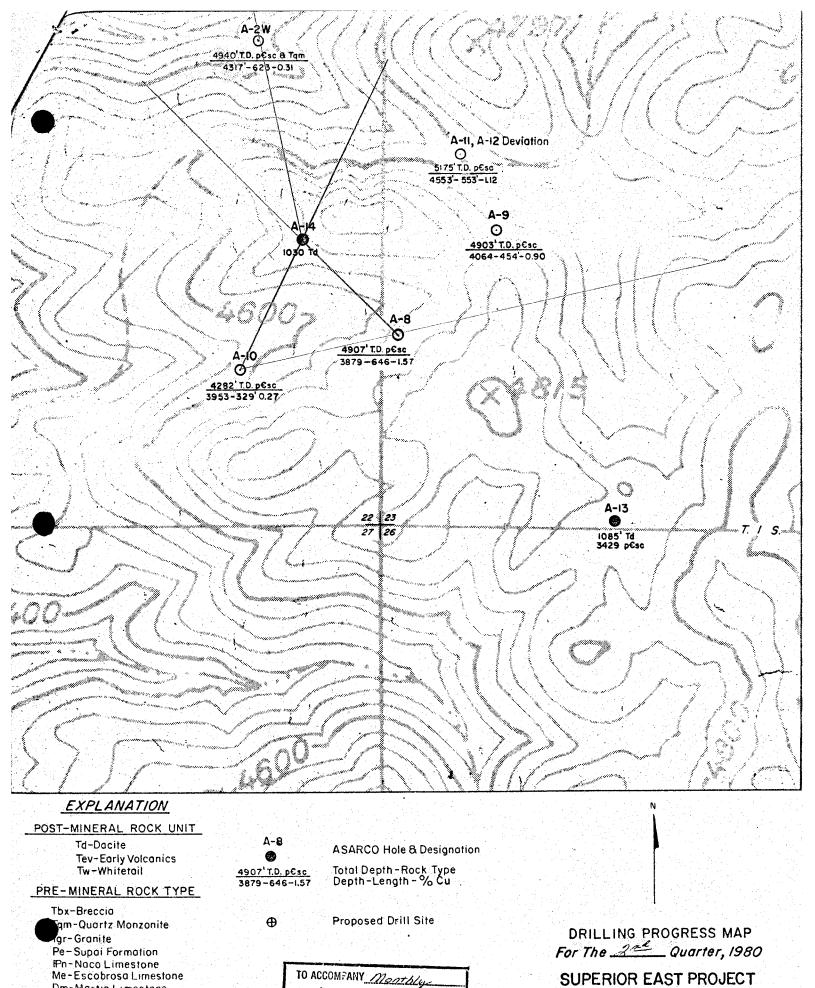

ward for the proposed site locations of P-10, P-9, and P-8. Site P-10 was bypassed until further control on the site location can be obtained. The road is presently nearing the drainage bottom south of P-10. Approximately six weeks has been expended in road construction to this point from Hole A-10, and it is estimated that an equal amount of time may be required to connect into an old air-trac road just north of the P-9 site. From that connection on south to P-8 will be modification and alignment of the air-trac road.

An air-hammer rig has been placed on Hole A-14 (P-3 site). The hole has progressed from the surface to 1030 feet in Tertiary Dacite.

Estimated expenditures for the month were \$70,000, leaving an estimated balance of \$680,900.

James D. Sell/L

JDS:1b Att.

cc: NPWhaley



Dm-Martin Limestone

pCt-Troy Quartz

p€db-Diabase pCsc-Schist

PINAL COUNTY, ARIZONA SCALE:1"=500" 64 J.D. Sell June 1977 J.D. Sell





July 31, 1980

TO: W. L. Kurtz

FROM: J. D. Sell

Progress Report - July 1980 Superior East Project Pinal County, Arizona

Drill hole A-13 has progressed NX core from 3429 feet to 4132 feet, a total of 703 feet for the month. The hole continues in Precambrian Pinal . Schist cut by Laramide monzonite.

As reported last month, the premineral rock was totally oxidized and was highly brecciated. A flat fault-breccia zone (at 5°-10° from horizontal) was cored from 3465'-3471'. Some brecciation contined below, with the schist containing definite quartz-sericite bands being present. The first sulfides of pyrite, chalcopyrite, and chalcocite appeared at 3499',