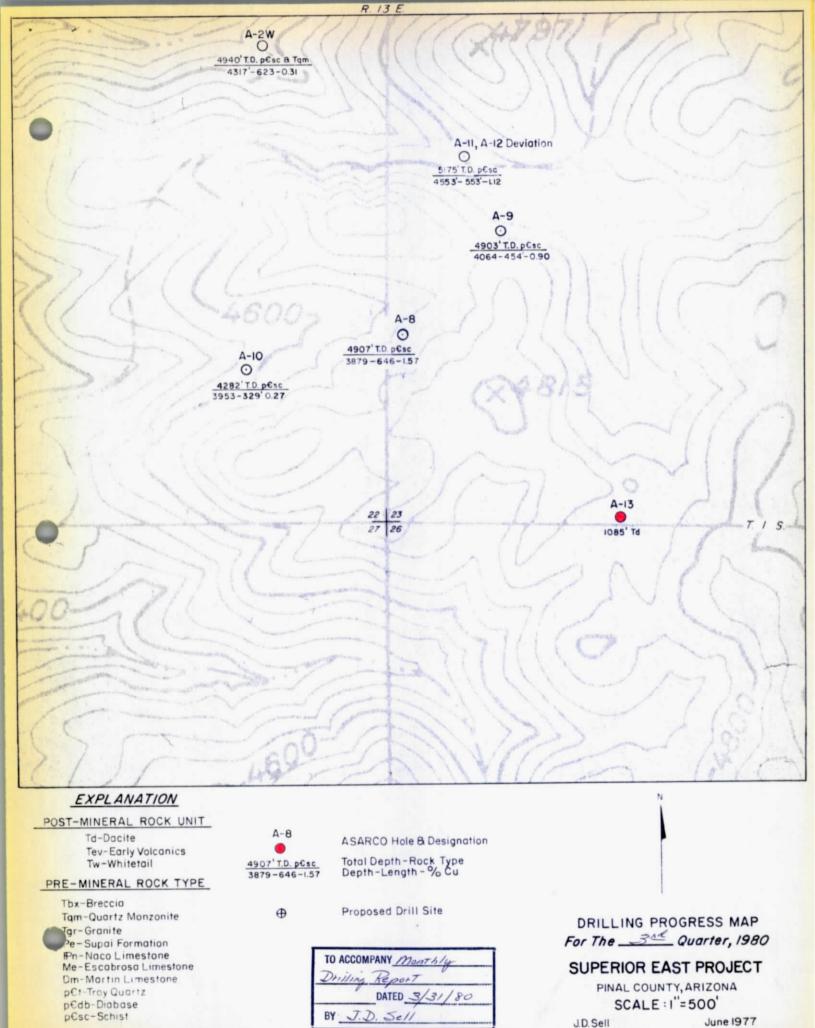

## Drill Hole Validations of Dacite and Kay Claims Superior East Project

| Hole # | Location                          | Depth       | Claims Validated  | Date Drilled |
|--------|-----------------------------------|-------------|-------------------|--------------|
| 1      | SW Corner<br>Dacite #5            | 50'         | Dacite 1 - 5      | Sept. 1      |
| 2      | NW Corner                         | 50'         | Dacite 6 - 10     | Sept. 2      |
| 3      | Dacite #6<br>NW Corner<br>Kay 142 | 501         | Kay 139-142 & 144 | Sept. 4      |
| 4      | SW Corner<br>Kay 143              | 90'         | Kay 143 & 81-88   | Sept. 4      |
| 5      | SE Corner<br>Kay 137              | 1001        | Kay 129-138       | Sept. 4      |
| 6      | NE Corner<br>Kay 146              | 100'        | Kay 145-154       | Sept. 8      |
| 7      | SE Corner Kay 120                 | 1001        | Kay 111-120       | Sept. 11     |
| 8      | W Center<br>Kay 123               | 801         | Kay 121-128       | Sept. 11     |
| 9      | SE Corner<br>Kay 73               | 100         | Kay 64-73         | Sept. 12     |
| 10     | NE Corner<br>Kay 74               | 60 <b>'</b> | Kay 74-79         | Sept. 12     |
| 11     | SE Corner<br>Kay 164              | 80 1        | Kay 163-170       | Sept. 15     |
| 12     | SW Corner<br>Kay 155              | 801         | Kay 155-162       | Sept. 16     |
| 13     | NE Corner<br>Kay 2                | 70'         | Кау 1-7           | Sept. 16     |
| 14     | W Center<br>Kay 13                | 100'        | Kay 8-17          | Sept. 18     |
| 15     | E. Center<br>Kay 30               | 100¹        | Kay 26-35         | Sept. 18     |
| 16     | SE Corner<br>Kay 36               | 801         | Kay 36-43         | Sept. 18     |
| 17     | SW Corner<br>Kay 21               | 801         | Kay 18-25         | Sept. 18     |

| Hole # | Location               | Depth | Claims Validated     | Date Drilled |
|--------|------------------------|-------|----------------------|--------------|
| 18     | NW Corner<br>Dacite 25 | 100'  | Dacite 25-29 & 31-35 | Sept. 22     |
| 19     | SE Corner<br>Dacite 19 | 20¹   | Dacite 19 & 13       | Sept. 22     |
| 20     | NE Corner<br>Dacite 20 | 100'  | Dacite 14-18 & 20-24 | Sept. 22     |
| 21     | SW Corner<br>Dacite 43 | 201   | Dacite 43 & 49       | Sept. 25     |
| 22     | NW Corner<br>Dacite 44 | 100'  | Dacite 44-48 & 50-54 | Sept. 25     |
| 23     | NE Corner<br>Dacite 38 | 60'   | Dacite 38-42 & 36    | Sept. 25     |
| 24     | SW Corner<br>Dacite 37 | 101   | Dacite 37            | Sept. 25     |