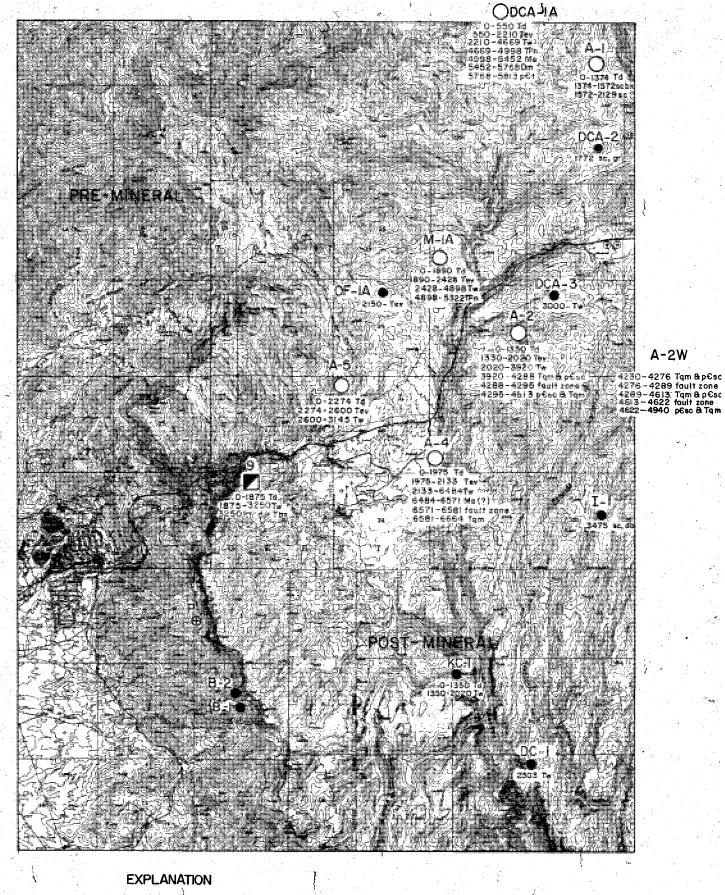

the south.

Loman Drilling completed the rotary portion of KC-1 on the State Lease ground of Kirby Coryell and cased to 2370 feet. It has been verbally reported that the base of the dacite was at 1010 feet, followed by 900 feet of mudstone in the Whitetail.

Joy Drilling moved a diamond rig onto KC-1 and is reported to be around 2500 feet in poor ground.

Joy is also diamond drilling on CC-1 in Cross Canyon for Magma Copper. No report is available on the hole.

It has also been reported that Conoco Oil has joint ventured the ground of Norandex to the south and has a drill rig on the site. No field check has been made to date.

Some butcher paper has been placed on available corners of the Oak Flat area.

The estimated unexpended balance is \$6,500.

Gauces W.Sell James D. Sell

JDS: lab



Previous drill hole

ASARCO drill hole

Magma's 9 shaft

DCA-I (hole designation) 40II Tw

Rock type

Bottom hole depth

Proposed drill site

#### POST-MINERAL ROCK UNIT

Td - Dacite
Tev-Early volcanics
Tw-Whitetail

#### PRE-MINERAL ROCK UNIT

Tbx-Breccia Dm-Martin Ims
Tqm-Quartz Monzonite p€t-Troy qtz
Tgr-Granite p€db-Diabase
TPn-Naco limestone p€sc-Schist
Me-Escabrosa limestone

DRILLING PROGRESS MAP for the month of NOV. 1972 SUPERIOR LAST

GILA & PINAL COUNTY, ARIZONA SCALE: | z | mile J.D.S. 2463

# TAB

1973

February 1, 1973

TO: W. L. Kurtz

FROM: J. D. Sell

Monthly Report Superior East Project January 1973

Road building east from drill site A-2 has progressed some 300 feet during the month. W. L. Kurtz late last week found new location notices by W. Dees on the Margaret claim