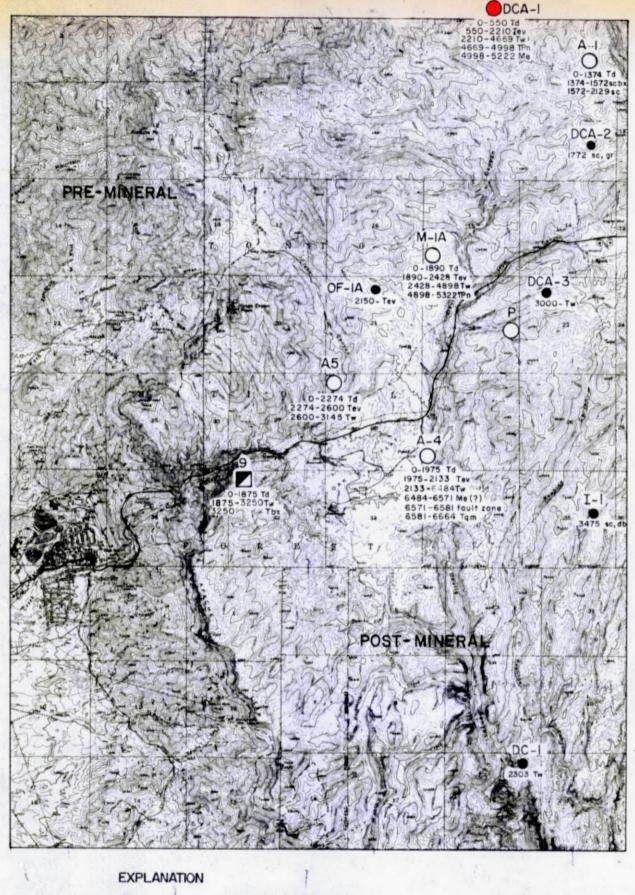

Continued good-will relationships with Miami, Inspiration, and Magma are being maintained, as well as continued checking of progress of drilling on the plateau. The Continental drill hole (Whatley) has been terminated at 2402' in what I believe to be "early volcanics." Casing has been set and capped so it is believed that Continental will put a diamond drill on the hole. I have not been able to catch up with John Roscoe but heard from the rancher (Webb) that he was back.

The ICC (Barnes) drill hole south of Hutton Peak continues to be in trouble and on November 23rd, Inspiration terminated the drilling and Barnes is in the process of removing the rig. H. Crittendon has had several good sessions

with Tom Brock, drilling foreman on the job. The hole was terminated at 1710 feet in reported conglomerate. Drill cuttings show a very high percentage of schist fragments and it may be that the hole is barren schist but that the overlying conglomerate continues to cave and cause trouble.