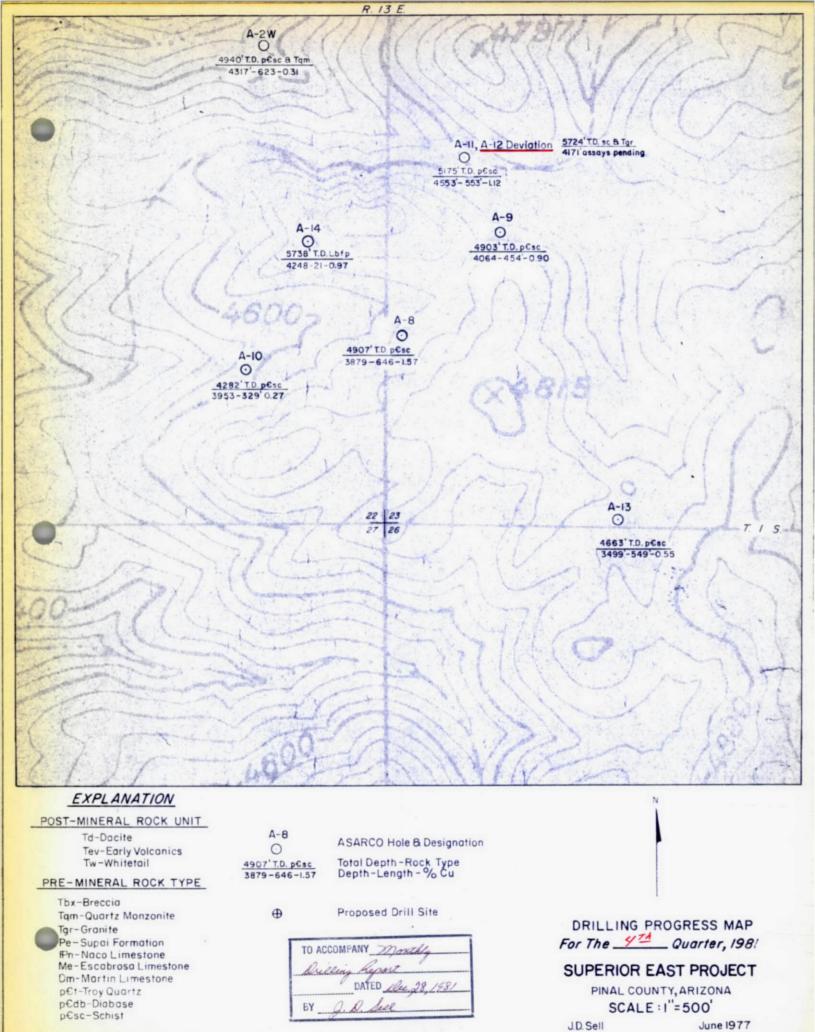

## Drill Hole Validations of Dacite and Kay Claims Superior East Project

| Hole # | Location                          | Depth       | Claims Validated  | Date Drilled |
|--------|-----------------------------------|-------------|-------------------|--------------|
| 1      | SW Corner<br>Dacite #5            | 50'         | Dacite 1 - 5      | Sept. 1      |
| 2      | NW Corner                         | 50'         | Dacite 6 - 10     | Sept. 2      |
| 3      | Dacite #6<br>NW Corner<br>Kay 142 | 501         | Kay 139-142 & 144 | Sept. 4      |
| 4      | SW Corner<br>Kay 143              | 90'         | Kay 143 & 81-88   | Sept. 4      |
| 5      | SE Corner<br>Kay 137              | 1001        | Kay 129-138       | Sept. 4      |
| 6      | NE Corner<br>Kay 146              | 100'        | Kay 145-154       | Sept. 8      |
| 7      | SE Corner Kay 120                 | 1001        | Kay 111-120       | Sept. 11     |
| 8      | W Center<br>Kay 123               | 801         | Kay 121-128       | Sept. 11     |
| 9      | SE Corner<br>Kay 73               | 100         | Kay 64-73         | Sept. 12     |
| 10     | NE Corner<br>Kay 74               | 60 <b>'</b> | Kay 74-79         | Sept. 12     |
| 11     | SE Corner<br>Kay 164              | 80 1        | Kay 163-170       | Sept. 15     |
| 12     | SW Corner<br>Kay 155              | 801         | Kay 155-162       | Sept. 16     |
| 13     | NE Corner<br>Kay 2                | 70'         | Кау 1-7           | Sept. 16     |
| 14     | W Center<br>Kay 13                | 100'        | Kay 8-17          | Sept. 18     |
| 15     | E. Center<br>Kay 30               | 100¹        | Kay 26-35         | Sept. 18     |
| 16     | SE Corner<br>Kay 36               | 801         | Kay 36-43         | Sept. 18     |
| 17     | SW Corner<br>Kay 21               | 801         | Kay 18-25         | Sept. 18     |

| Hole # | Location               | Depth | Claims Validated     | Date Drilled |
|--------|------------------------|-------|----------------------|--------------|
| 18     | NW Corner<br>Dacite 25 | 100'  | Dacite 25-29 & 31-35 | Sept. 22     |
| 19     | SE Corner<br>Dacite 19 | 20¹   | Dacite 19 & 13       | Sept. 22     |
| 20     | NE Corner<br>Dacite 20 | 100'  | Dacite 14-18 & 20-24 | Sept. 22     |
| 21     | SW Corner<br>Dacite 43 | 201   | Dacite 43 & 49       | Sept. 25     |
| 22     | NW Corner<br>Dacite 44 | 100'  | Dacite 44-48 & 50-54 | Sept. 25     |
| 23     | NE Corner<br>Dacite 38 | 60'   | Dacite 38-42 & 36    | Sept. 25     |
| 24     | SW Corner<br>Dacite 37 | 101   | Dacite 37            | Sept. 25     |