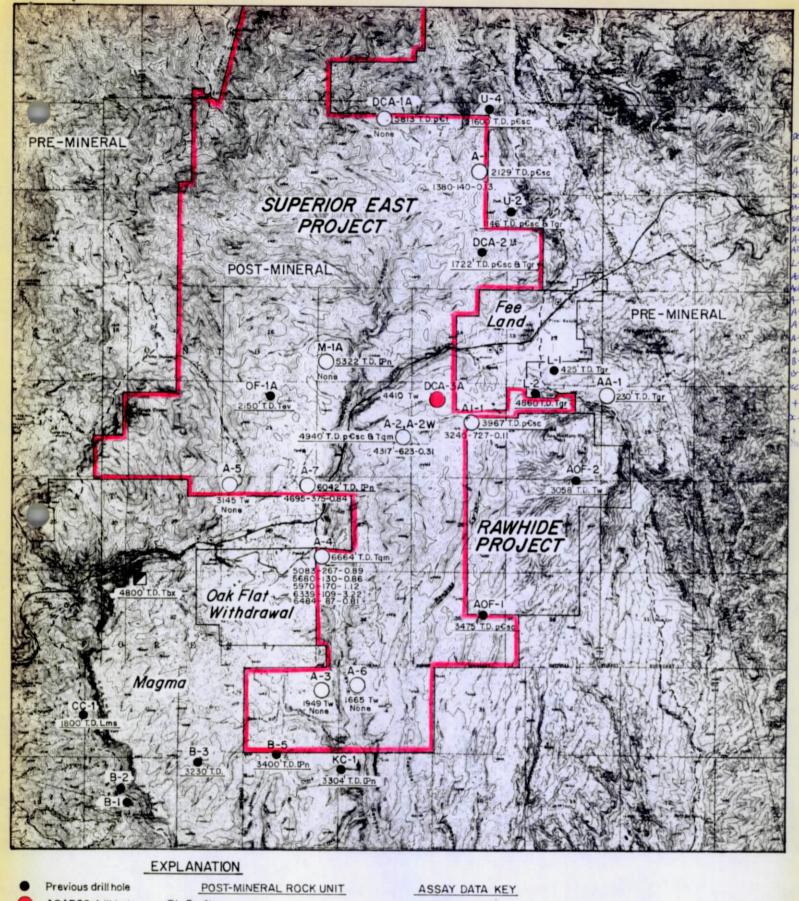

## Drill Hole Validations of Dacite and Kay Claims Superior East Project

| Hole # | Location                          | Depth       | Claims Validated  | Date Drilled |
|--------|-----------------------------------|-------------|-------------------|--------------|
| 1      | SW Corner<br>Dacite #5            | 50'         | Dacite 1 - 5      | Sept. 1      |
| 2      | NW Corner                         | 50'         | Dacite 6 - 10     | Sept. 2      |
| 3      | Dacite #6<br>NW Corner<br>Kay 142 | 501         | Kay 139-142 & 144 | Sept. 4      |
| 4      | SW Corner<br>Kay 143              | 90'         | Kay 143 & 81-88   | Sept. 4      |
| 5      | SE Corner<br>Kay 137              | 1001        | Kay 129-138       | Sept. 4      |
| 6      | NE Corner<br>Kay 146              | 100'        | Kay 145-154       | Sept. 8      |
| 7      | SE Corner Kay 120                 | 1001        | Kay 111-120       | Sept. 11     |
| 8      | W Center<br>Kay 123               | 801         | Kay 121-128       | Sept. 11     |
| 9      | SE Corner<br>Kay 73               | 100         | Kay 64-73         | Sept. 12     |
| 10     | NE Corner<br>Kay 74               | 60 <b>'</b> | Kay 74-79         | Sept. 12     |
| 11     | SE Corner<br>Kay 164              | 80 1        | Kay 163-170       | Sept. 15     |
| 12     | SW Corner<br>Kay 155              | 801         | Kay 155-162       | Sept. 16     |
| 13     | NE Corner<br>Kay 2                | 70'         | Кау 1-7           | Sept. 16     |
| 14     | W Center<br>Kay 13                | 100'        | Kay 8-17          | Sept. 18     |
| 15     | E. Center<br>Kay 30               | 100¹        | Kay 26-35         | Sept. 18     |
| 16     | SE Corner<br>Kay 36               | 801         | Kay 36-43         | Sept. 18     |
| 17     | SW Corner<br>Kay 21               | 801         | Kay 18-25         | Sept. 18     |

| Hole # | Location               | Depth | Claims Validated     | Date Drilled |
|--------|------------------------|-------|----------------------|--------------|
| 18     | NW Corner<br>Dacite 25 | 100'  | Dacite 25-29 & 31-35 | Sept. 22     |
| 19     | SE Corner<br>Dacite 19 | 20¹   | Dacite 19 & 13       | Sept. 22     |
| 20     | NE Corner<br>Dacite 20 | 100'  | Dacite 14-18 & 20-24 | Sept. 22     |
| 21     | SW Corner<br>Dacite 43 | 201   | Dacite 43 & 49       | Sept. 25     |
| 22     | NW Corner<br>Dacite 44 | 100'  | Dacite 44-48 & 50-54 | Sept. 25     |
| 23     | NE Corner<br>Dacite 38 | 60'   | Dacite 38-42 & 36    | Sept. 25     |
| 24     | SW Corner<br>Dacite 37 | 101   | Dacite 37            | Sept. 25     |

Dated: September 28, 1970

37 24 21 43 38 23 22 44 

To be re-Staked

Dacite Claims