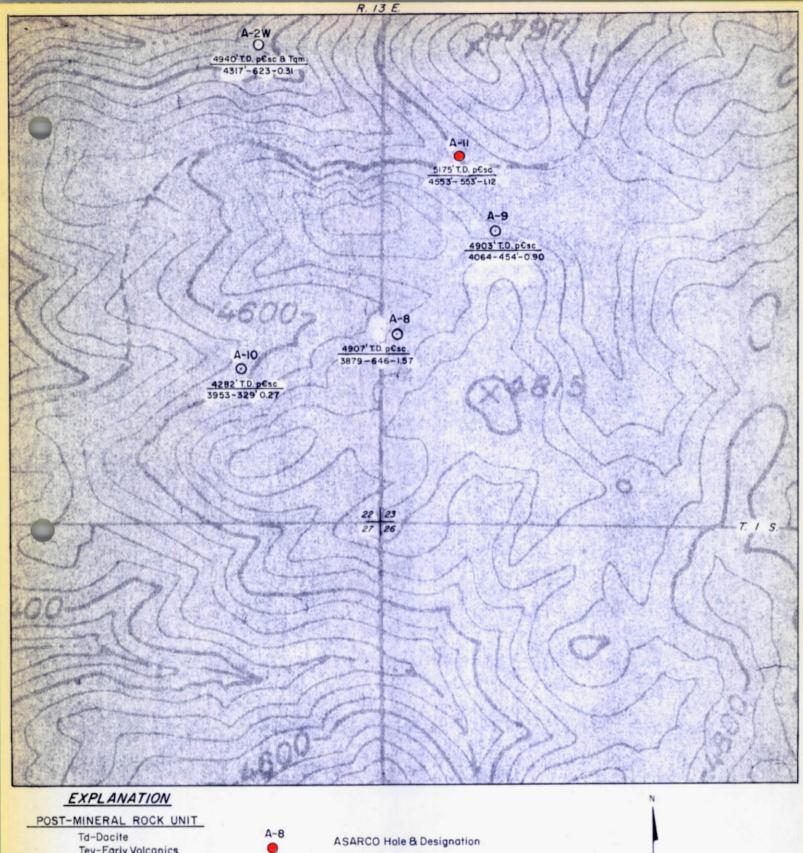

## Drill Hole Validations of Dacite and Kay Claims Superior East Project

| Hole # | Location                          | Depth       | Claims Validated  | Date Drilled |
|--------|-----------------------------------|-------------|-------------------|--------------|
| 1      | SW Corner<br>Dacite #5            | 50'         | Dacite 1 - 5      | Sept. 1      |
| 2      | NW Corner                         | 50'         | Dacite 6 - 10     | Sept. 2      |
| 3      | Dacite #6<br>NW Corner<br>Kay 142 | 501         | Kay 139-142 & 144 | Sept. 4      |
| 4      | SW Corner<br>Kay 143              | 90'         | Kay 143 & 81-88   | Sept. 4      |
| 5      | SE Corner<br>Kay 137              | 1001        | Kay 129-138       | Sept. 4      |
| 6      | NE Corner<br>Kay 146              | 100'        | Kay 145-154       | Sept. 8      |
| 7      | SE Corner Kay 120                 | 1001        | Kay 111-120       | Sept. 11     |
| 8      | W Center<br>Kay 123               | 801         | Kay 121-128       | Sept. 11     |
| 9      | SE Corner<br>Kay 73               | 100         | Kay 64-73         | Sept. 12     |
| 10     | NE Corner<br>Kay 74               | 60 <b>'</b> | Kay 74-79         | Sept. 12     |
| 11     | SE Corner<br>Kay 164              | 80 1        | Kay 163-170       | Sept. 15     |
| 12     | SW Corner<br>Kay 155              | 801         | Kay 155-162       | Sept. 16     |
| 13     | NE Corner<br>Kay 2                | 70'         | Кау 1-7           | Sept. 16     |
| 14     | W Center<br>Kay 13                | 100'        | Kay 8-17          | Sept. 18     |
| 15     | E. Center<br>Kay 30               | 100¹        | Kay 26-35         | Sept. 18     |
| 16     | SE Corner<br>Kay 36               | 801         | Kay 36-43         | Sept. 18     |
| 17     | SW Corner<br>Kay 21               | 801         | Kay 18-25         | Sept. 18     |

| Hole # | Location               | Depth | Claims Validated     | Date Drilled |
|--------|------------------------|-------|----------------------|--------------|
| 18     | NW Corner<br>Dacite 25 | 100'  | Dacite 25-29 & 31-35 | Sept. 22     |
| 19     | SE Corner<br>Dacite 19 | 20¹   | Dacite 19 & 13       | Sept. 22     |
| 20     | NE Corner<br>Dacite 20 | 100'  | Dacite 14-18 & 20-24 | Sept. 22     |
| 21     | SW Corner<br>Dacite 43 | 201   | Dacite 43 & 49       | Sept. 25     |
| 22     | NW Corner<br>Dacite 44 | 100'  | Dacite 44-48 & 50-54 | Sept. 25     |
| 23     | NE Corner<br>Dacite 38 | 60'   | Dacite 38-42 & 36    | Sept. 25     |
| 24     | SW Corner<br>Dacite 37 | 101   | Dacite 37            | Sept. 25     |