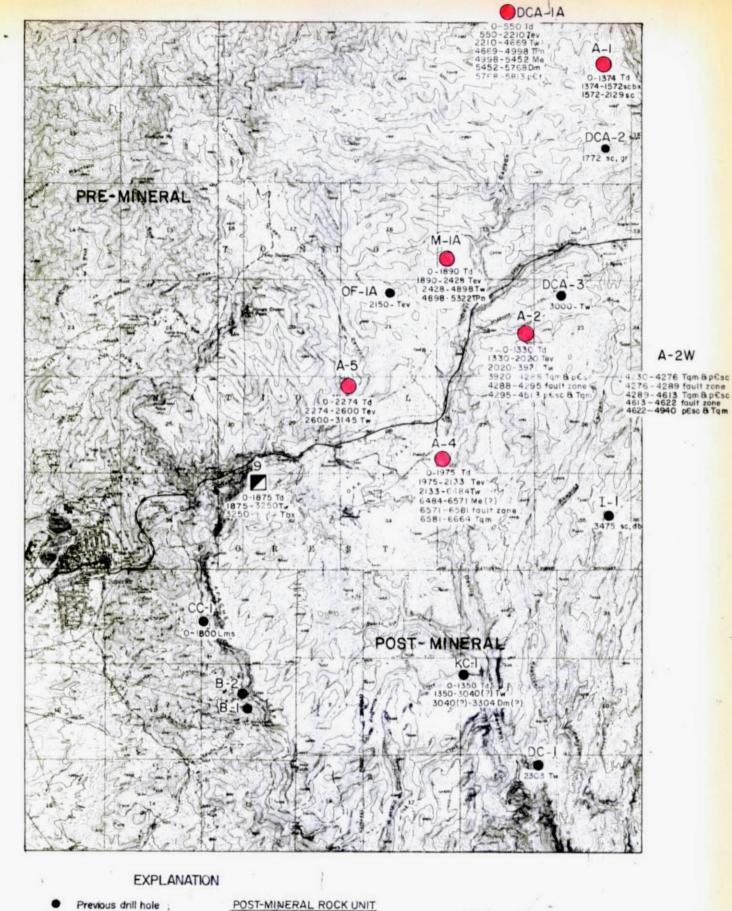

The Superior East project work of claim staking and validation was carried out by Harvey Smith under the supervision of D. Hedrick (ASARCO). The work has been completed and reports submitted.

Geologic and incidental work in the project area is now being conducted under the title of Pioneer General Reconnaissance.