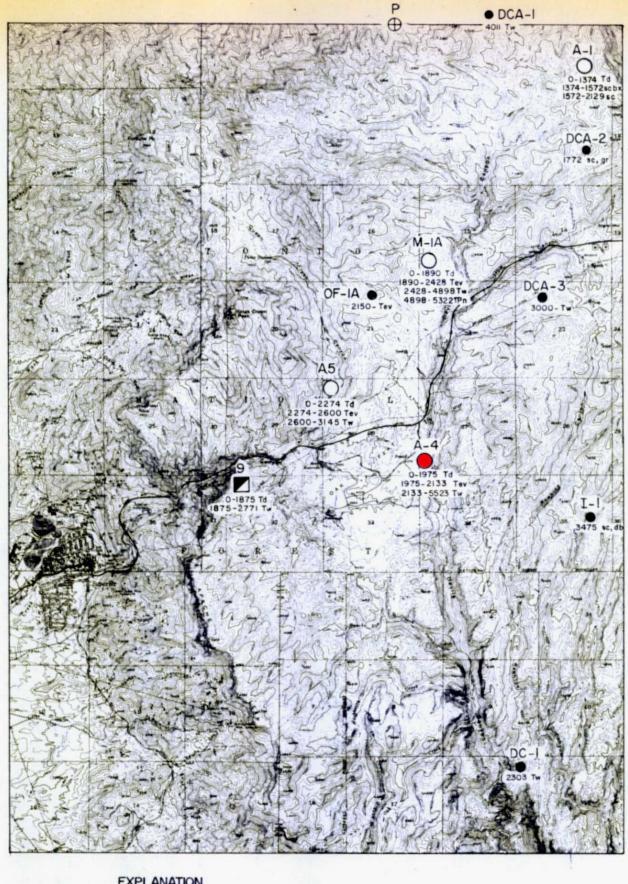

Continued good-will relationships with Miami, Inspiration, and Magma are being maintained, as well as continued checking of progress of drilling on the plateau. The Continental drill hole (Whatley) has been terminated at 2402' in what I believe to be "early volcanics." Casing has been set and capped so it is believed that Continental will put a diamond drill on the hole. I have not been able to catch up with John Roscoe but heard from the rancher (Webb) that he was back.

November 2, 1970

The ICC hole south of Hutton Peak (drilling by Barnes) is presently at 1410' in Whitetail Conglomerate. The hole is in trouble and they were to convert to a polymer-gel mud this weekend. Permission has been granted by ICC and Barnes for allowing Howard Crittendon to observe drilling techniques on the hole.

The ICC (Barnes) drill hole south of Hutton Peak continues to be in trouble and on November 23rd, Inspiration terminated the drilling and Barnes is in the process of removing the rig. H. Crittendon has had several good sessions

with Tom Brock, drilling foreman on the job. The hole was terminated at 1710 feet in reported conglomerate. Drill cuttings show a very high percentage of schist fragments and it may be that the hole is barren schist but that the overlying conglomerate continues to cave and cause trouble.

G. Barnett finished collecting some twenty stations in the flattening-pumice study in the Dacite. Computer aid suggests that the collected data does not show the sharp division as D. Peterson showed in his study. Magma (Ben Green and Rus Webster) found a similar problem when they were doing a shaft location study for their Number 9 shaft site. G. Barnett has spent most of the month doing a stero-photo study of the dacite fracture problem. He will continue the study on the Plateau and later to the major pre-mineral patterns adjacent to the Plateau.

My specific work continues to be the general collection of information and the Whitetail problem. Several additional sites have been collected but to date only the Silver King-type diorite porphyry (and similar dikes at Magma) has been found. No acid porphyry, Magma breccia or good replacement mineralization has been noted, except locally at the Belmont area where mineralized Naco limestone of apparent immediate derivations was noted in the covering Whitetail.