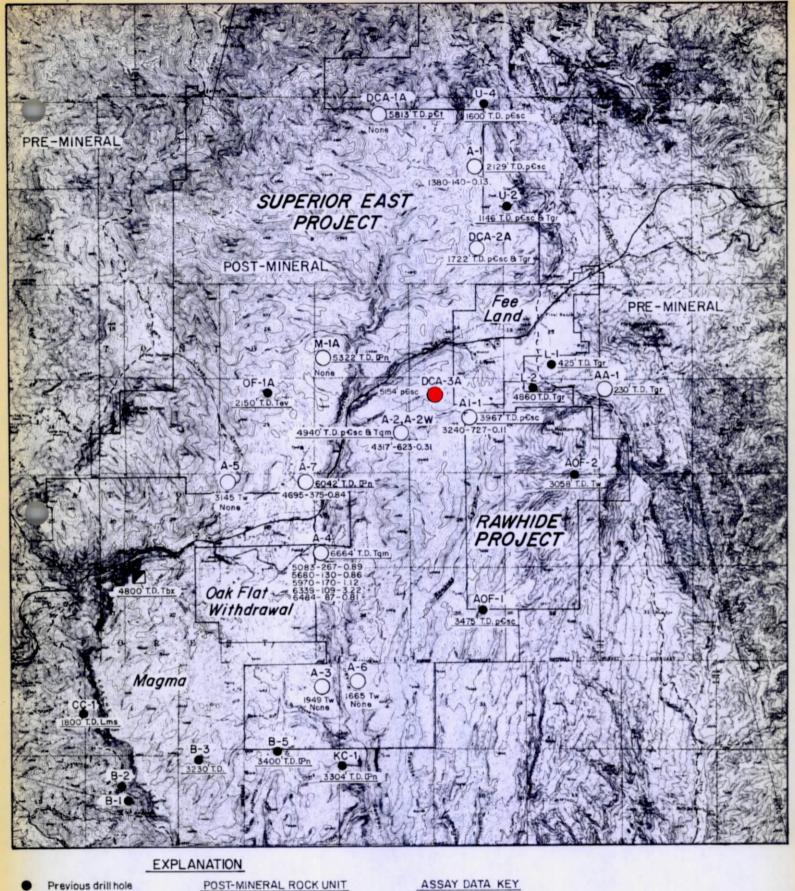

## Drill Hole Validations of Dacite and Kay Claims Superior East Project

| Hole # | Location                          | Depth       | Claims Validated  | Date Drilled |
|--------|-----------------------------------|-------------|-------------------|--------------|
| 1      | SW Corner<br>Dacite #5            | 50'         | Dacite 1 - 5      | Sept. 1      |
| 2      | NW Corner                         | 50'         | Dacite 6 - 10     | Sept. 2      |
| 3      | Dacite #6<br>NW Corner<br>Kay 142 | 501         | Kay 139-142 & 144 | Sept. 4      |
| 4      | SW Corner<br>Kay 143              | 90'         | Kay 143 & 81-88   | Sept. 4      |
| 5      | SE Corner<br>Kay 137              | 1001        | Kay 129-138       | Sept. 4      |
| 6      | NE Corner<br>Kay 146              | 100'        | Kay 145-154       | Sept. 8      |
| 7      | SE Corner Kay 120                 | 1001        | Kay 111-120       | Sept. 11     |
| 8      | W Center<br>Kay 123               | 801         | Kay 121-128       | Sept. 11     |
| 9      | SE Corner<br>Kay 73               | 100         | Kay 64-73         | Sept. 12     |
| 10     | NE Corner<br>Kay 74               | 60 <b>'</b> | Kay 74-79         | Sept. 12     |
| 11     | SE Corner<br>Kay 164              | 80 1        | Kay 163-170       | Sept. 15     |
| 12     | SW Corner<br>Kay 155              | 801         | Kay 155-162       | Sept. 16     |
| 13     | NE Corner<br>Kay 2                | 70'         | Кау 1-7           | Sept. 16     |
| 14     | W Center<br>Kay 13                | 100'        | Kay 8-17          | Sept. 18     |
| 15     | E. Center<br>Kay 30               | 100¹        | Kay 26-35         | Sept. 18     |
| 16     | SE Corner<br>Kay 36               | 801         | Kay 36-43         | Sept. 18     |
| 17     | SW Corner<br>Kay 21               | 801         | Kay 18-25         | Sept. 18     |

| Hole # | Location               | Depth | Claims Validated     | Date Drilled |
|--------|------------------------|-------|----------------------|--------------|
| 18     | NW Corner<br>Dacite 25 | 100'  | Dacite 25-29 & 31-35 | Sept. 22     |
| 19     | SE Corner<br>Dacite 19 | 20¹   | Dacite 19 & 13       | Sept. 22     |
| 20     | NE Corner<br>Dacite 20 | 100'  | Dacite 14-18 & 20-24 | Sept. 22     |
| 21     | SW Corner<br>Dacite 43 | 201   | Dacite 43 & 49       | Sept. 25     |
| 22     | NW Corner<br>Dacite 44 | 100'  | Dacite 44-48 & 50-54 | Sept. 25     |
| 23     | NE Corner<br>Dacite 38 | 60'   | Dacite 38-42 & 36    | Sept. 25     |
| 24     | SW Corner<br>Dacite 37 | 101   | Dacite 37            | Sept. 25     |

Dated: September 28, 1970

37 24 21 43 38 23 22 44 

To be re-Staked

Dacite Claims