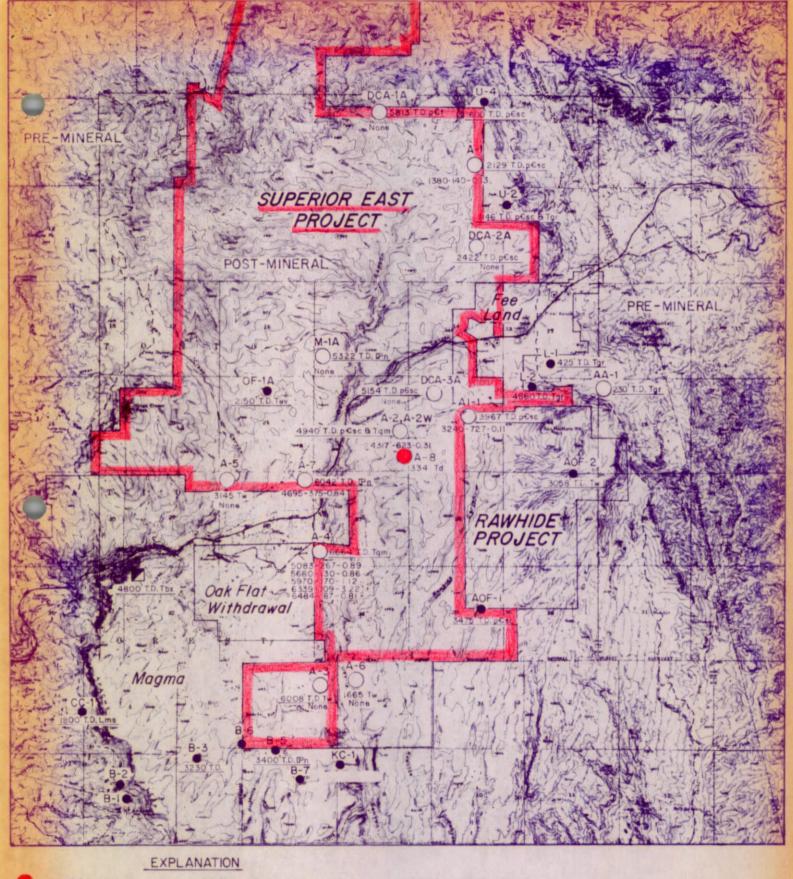

## TAB

Superior EAST 1970

J 1) S

## AMERICAN SMELTING AND REFINING COMPANY Tucson Arizona

September 28, 1970

TO: W. E. Saegart

FROM: Don Hedrick

SUBJECT: Progress Report, September, 1970

Superior East Project, Pinal Co., Az.

During the month of September, the road work on the Kay claims was continued. Drilling and blasting was done to arrive at location for validating the Kay claims. This work was completed on September 21 at which time the compressor and jack hammer was returned to Tucson. The D-7 Cat was used to move equipment to each location for drilling with an air-track and a 600 c.f.m. compressor.

Equipment for validating the Superior East claims was moved onto location by A. A. McDaniel Well and Machine Company September 1, and drilling began on the Dacite claims. Twenty-four holes, aggregating 1,780', were drilled. Air-track validation drilling was completed September 25.

Harvey Smith, mining engineer, began drilling the Kay claims with a portable drill on August 24 . A total of 38 claims were drilled consisting of a 10 hole on each, Kay 93-110 and Kay 44-63. This work was completed September 28. Paper work and posts of each claim will be done by Mr. Smith also. Maps and locations will be submitted by Mr. Smith later on.

Jack Aneas Construction Company of Globe, Arizona was finished with road work and moving equipment to drill sites September 12. Because of heavy rains, some of the work had to be done again. Roads were washed out. This was done by A. A. McDaniel Well and Machine Company.

The claims validated by air-track drilling were recorded at the County seat on September 25. Posts and papering of claims have been put on the drill sites.

Attached to this report is a list of drill holes done by the air-track, the dates on which they were drilled, total depth of feet of each hole, and the claims in which they validate. Following later, when the work is completed, a list of drill holes and the dates of validation done by Harvey Smith will be added. Maps will be included.

The Superior East project work of claim staking and validation was carried out by Harvey Smith under the supervision of D. Hedrick (ASARCO). The work has been completed and reports submitted.

Geologic and incidental work in the project area is now being conducted under the title of Pioneer General Reconnaissance.

Early in the month, Ramon Shannon and myself replaced claim notices on three claims (Dacite 11, 12 and 30), dated October 8, 1970, as these claims were not validated by drilling. Validation and/or repapering will be necessary for these claims.