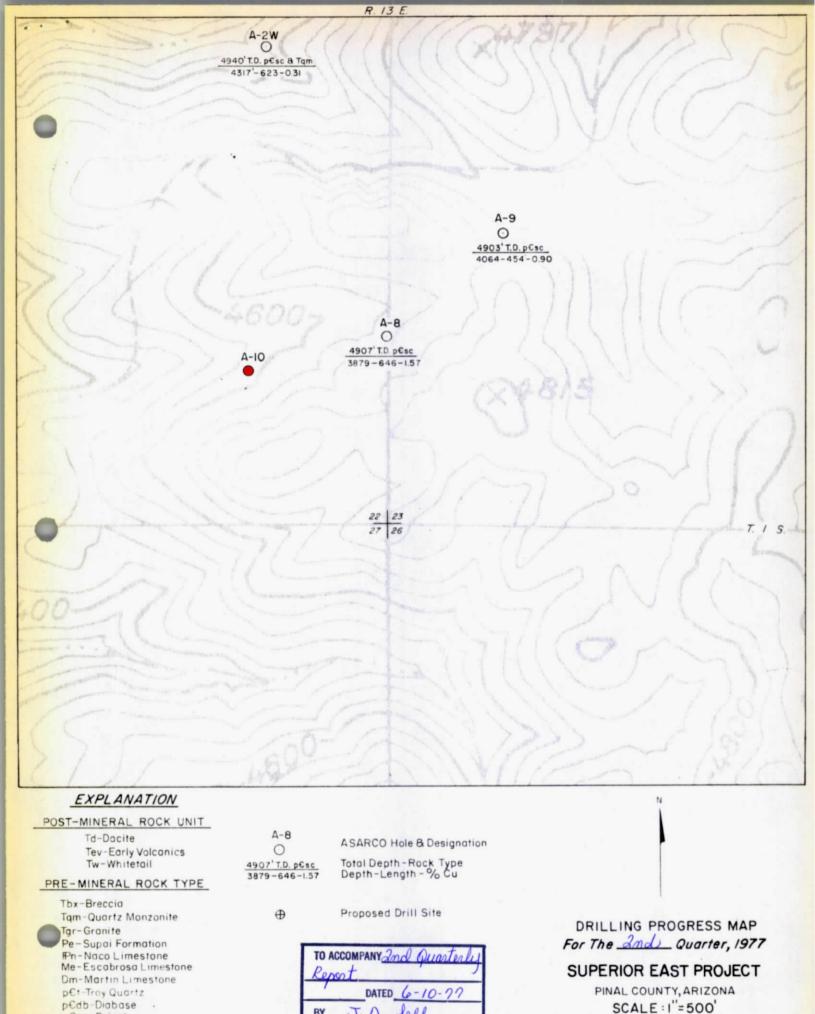

## Drill Hole Validations of Dacite and Kay Claims Superior East Project

| Hole # | Location                          | Depth       | Claims Validated  | Date Drilled |
|--------|-----------------------------------|-------------|-------------------|--------------|
| 1      | SW Corner<br>Dacite #5            | 50'         | Dacite 1 - 5      | Sept. 1      |
| 2      | NW Corner                         | 50'         | Dacite 6 - 10     | Sept. 2      |
| 3      | Dacite #6<br>NW Corner<br>Kay 142 | 501         | Kay 139-142 & 144 | Sept. 4      |
| 4      | SW Corner<br>Kay 143              | 90'         | Kay 143 & 81-88   | Sept. 4      |
| 5      | SE Corner<br>Kay 137              | 1001        | Kay 129-138       | Sept. 4      |
| 6      | NE Corner<br>Kay 146              | 100'        | Kay 145-154       | Sept. 8      |
| 7      | SE Corner Kay 120                 | 1001        | Kay 111-120       | Sept. 11     |
| 8      | W Center<br>Kay 123               | 801         | Kay 121-128       | Sept. 11     |
| 9      | SE Corner<br>Kay 73               | 100         | Kay 64-73         | Sept. 12     |
| 10     | NE Corner<br>Kay 74               | 60 <b>'</b> | Kay 74-79         | Sept. 12     |
| 11     | SE Corner<br>Kay 164              | 80 1        | Kay 163-170       | Sept. 15     |
| 12     | SW Corner<br>Kay 155              | 801         | Kay 155-162       | Sept. 16     |
| 13     | NE Corner<br>Kay 2                | 70'         | Кау 1-7           | Sept. 16     |
| 14     | W Center<br>Kay 13                | 100'        | Kay 8-17          | Sept. 18     |
| 15     | E. Center<br>Kay 30               | 100¹        | Kay 26-35         | Sept. 18     |
| 16     | SE Corner<br>Kay 36               | 801         | Kay 36-43         | Sept. 18     |
| 17     | SW Corner<br>Kay 21               | 801         | Kay 18-25         | Sept. 18     |

| Hole # | Location               | Depth | Claims Validated     | Date Drilled |
|--------|------------------------|-------|----------------------|--------------|
| 18     | NW Corner<br>Dacite 25 | 100'  | Dacite 25-29 & 31-35 | Sept. 22     |
| 19     | SE Corner<br>Dacite 19 | 20¹   | Dacite 19 & 13       | Sept. 22     |
| 20     | NE Corner<br>Dacite 20 | 100'  | Dacite 14-18 & 20-24 | Sept. 22     |
| 21     | SW Corner<br>Dacite 43 | 201   | Dacite 43 & 49       | Sept. 25     |
| 22     | NW Corner<br>Dacite 44 | 100'  | Dacite 44-48 & 50-54 | Sept. 25     |
| 23     | NE Corner<br>Dacite 38 | 60'   | Dacite 38-42 & 36    | Sept. 25     |
| 24     | SW Corner<br>Dacite 37 | 101   | Dacite 37            | Sept. 25     |