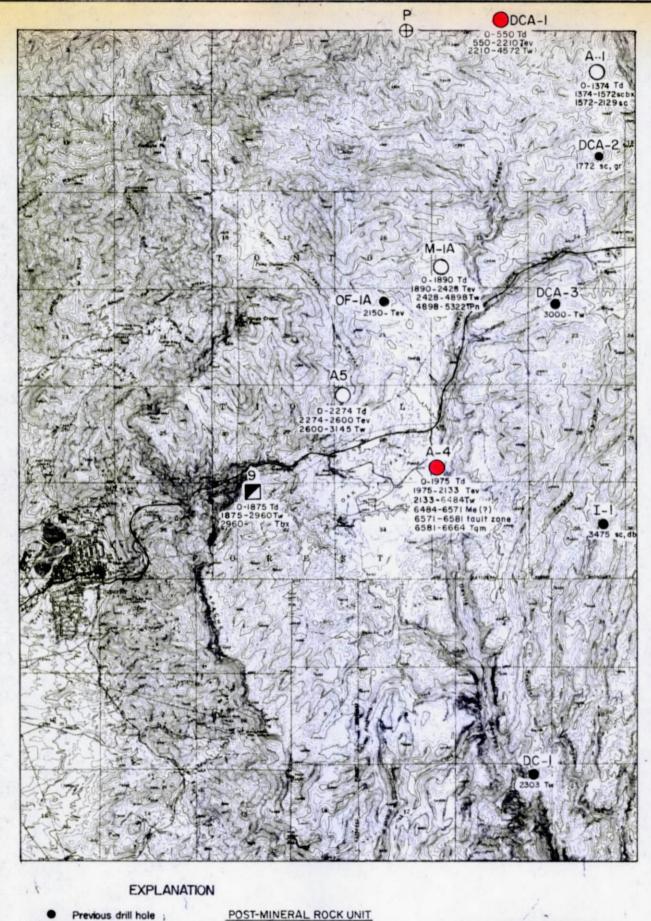

Continued good-will relationships with Miami, Inspiration, and Magma are being maintained, as well as continued checking of progress of drilling on the plateau. The Continental drill hole (Whatley) has been terminated at 2402' in what I believe to be "early volcanics." Casing has been set and capped so it is believed that Continental will put a diamond drill on the hole. I have not been able to catch up with John Roscoe but heard from the rancher (Webb) that he was back.

The ICC (Barnes) drill hole south of Hutton Peak continues to be in trouble and on November 23rd, Inspiration terminated the drilling and Barnes is in the process of removing the rig. H. Crittendon has had several good sessions

with Tom Brock, drilling foreman on the job. The hole was terminated at 1710 feet in reported conglomerate. Drill cuttings show a very high percentage of schist fragments and it may be that the hole is barren schist but that the overlying conglomerate continues to cave and cause trouble.