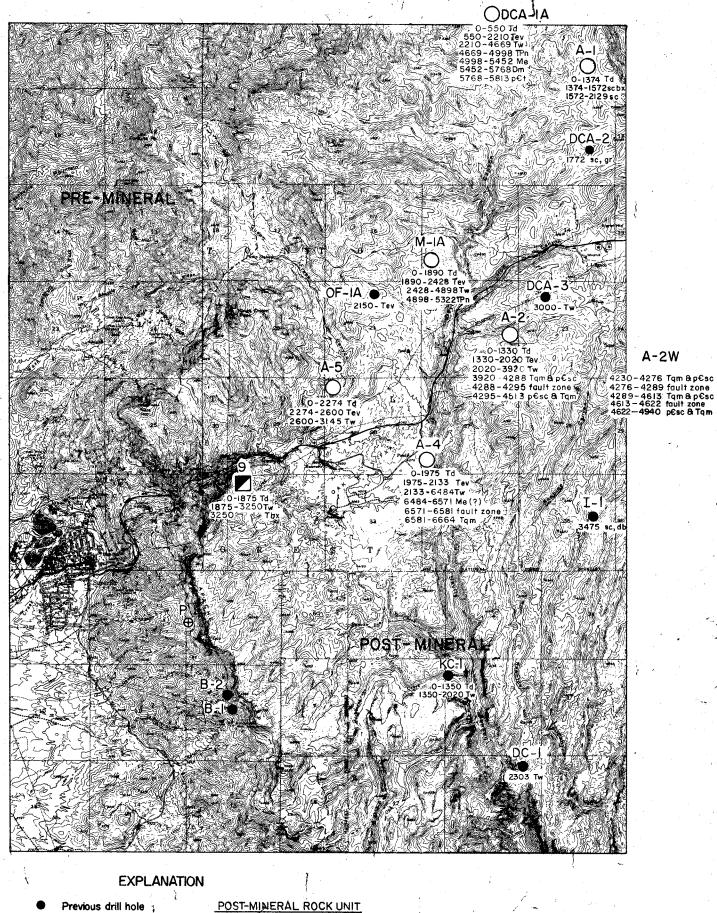

mpleted two diamond drill holes (B-1 & B-2) in the Belmont area. Both holes started in the Pennsylvanian Naco Limestone and were verbally reported to have been completed into the quartzite below the Devonian Martin Limestone. No core chips were found on the sites, nor was any pyrite or other sulfides (or oxides) noted in the mud ditches. Drill results were reported as "discouraging". Magma has completed the drill site above Cross Canyon (marked as "P" on the map), but as of the 25th a drill had not been moved onto the site. The hole will be collared in Pennsylvanian Naco Limestone.

Examination for section and quarter corners around section 33 (Oak Flat) has been completed and flagged for future use.

The estimated unexpended balance remains at \$7,866.00.

James D. Sell

JDS:lab Attach.



ASARCO drill hole Magma's #9 shaft

DCA-1 (hole designation) 40II Tw Rock type

Bottom hole depth

Proposed drill site

Td - Dacite Tev-Early volcanics Tw-Whitetail

#### PRE-MINERAL ROCK UNIT

Tbx-Breccia Tam-Quartz Monzonite Tgr-Granite TPn-Naco limestone

Dm-Martin Ims p€t-Troy qtz p€db-Diabase p€sc-Schist Me-Escabrosa limestone

DRILLING PROGRESS MAP for the month of NOU. 1972 SUPERIOR EAST

GILA & PINAL COUNTY, ARIZONA SCALE: " I mile J.D.S. J.D.S. 2463

December 26, 1972

TO: W. L. Kurtz

FROM: J. D. Sell

Monthly Report Superior East Project December 1972

The contract for rebuilding and opening the road eastward from A-2 has been made with P. Bryant Contracting. The road will be placed up out of the drainage and will be for drilling on the Inspiration ground as well as reopening