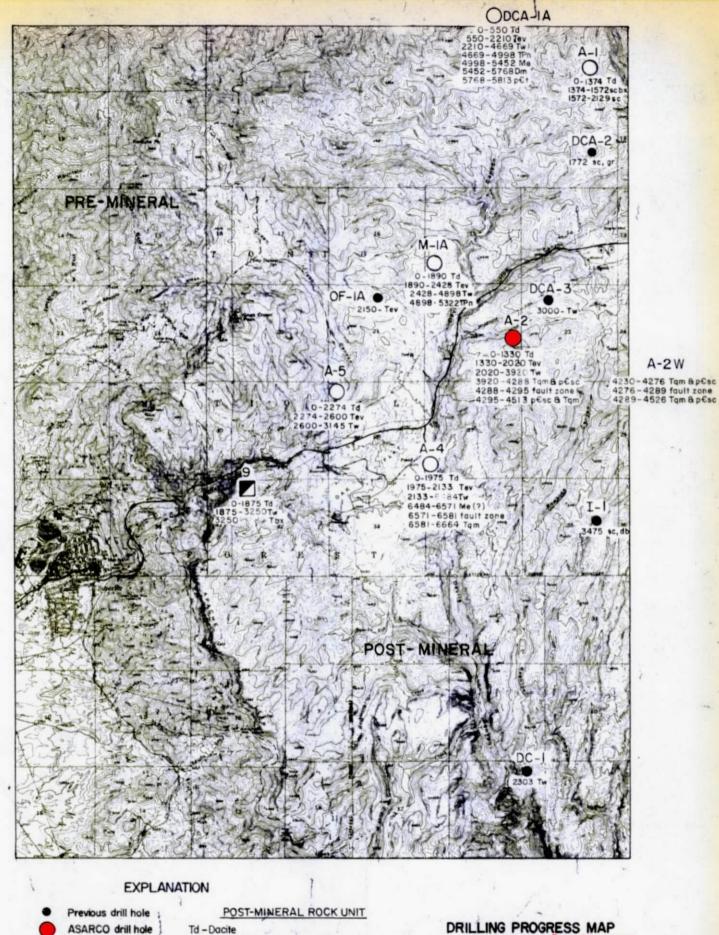

Location drilling on three Dacite claims and six Kay claims was started late in the month. R. Shannon is specifically in charge with H. Crittendon aiding in the drill problem and D. Hedrick and A. Benavidez as helpers. The crew will then progress to putting up the proper corners and doing the location work on the Carrie claims recently staked on the north.

G. Barnett finished collecting some twenty stations in the flattening-pumice study in the Dacite. Computer aid suggests that the collected data does not show the sharp division as D. Peterson showed in his study. Magma (Ben Green and Rus Webster) found a similar problem when they were doing a shaft location study for their Number 9 shaft site. G. Barnett has spent most of the month doing a stero-photo study of the dacite fracture problem. He will continue the study on the Plateau and later to the major pre-mineral patterns adjacent to the Plateau.