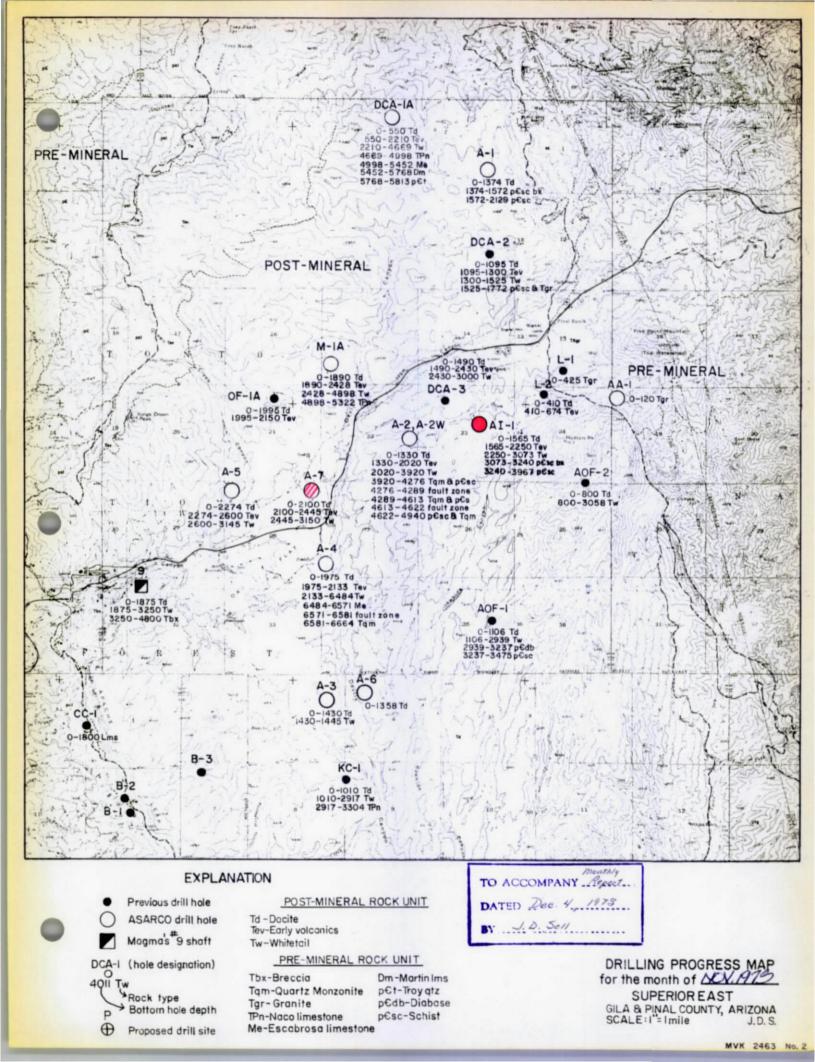

cave zone and continuing to an ultimate depth of 3000 feet.

Boyles Brothers' DMX rig has set up on Magma's B-3 site and air-hammered down to water ( $^{\pm}900$  feet), then converted to mud drilling. At some point ( $^{\pm}1200$  feet?) all the mud and water was lost. Lost circulation material (sawdust) was added for nearly a week before circulation was restored. Rumor has it that drilling is going very slowly now. Apparently they cased the hole at  $^{\pm}2100$  feet after hitting the limestones at  $^{\pm}1900$  feet. The rig will core the hole from the casing point. Magma is building other roads in their block south of the B-3 location. Also, they are building south of our A-6 hole to get onto Coryell's state lease section 9.

Estimated unexpended balance is \$83,800.

James D. Sell



December 18, 1973

TO: W. L. Kurtz

FROM: J. D. Sell

Monthly Report - Dec. 1973 Superior East Project Pinal County, Arizona

Boyles Brothers has moved to drill hole A-7 and commenced coring on November 29 at a depth of 3150 feet. No time was lost going through the casing shoe and into bedrock, although two feet of fill was below the casing.

The hole is coring well in Whitetail Conglomerate. Average footage per day is running around 70 feet. The top of the conglomerate was intercepted by rotary drilling at 2445 feet and as of day shift of December 14th, the hole was at 4060 feet in Whitetail Conglomerate. It is estimated that the hole will be around 4600 feet by the end of the month.

The Whitetail to date is mainly a weakly cemented, brown, muddy to gritty matrix with predominantly alt