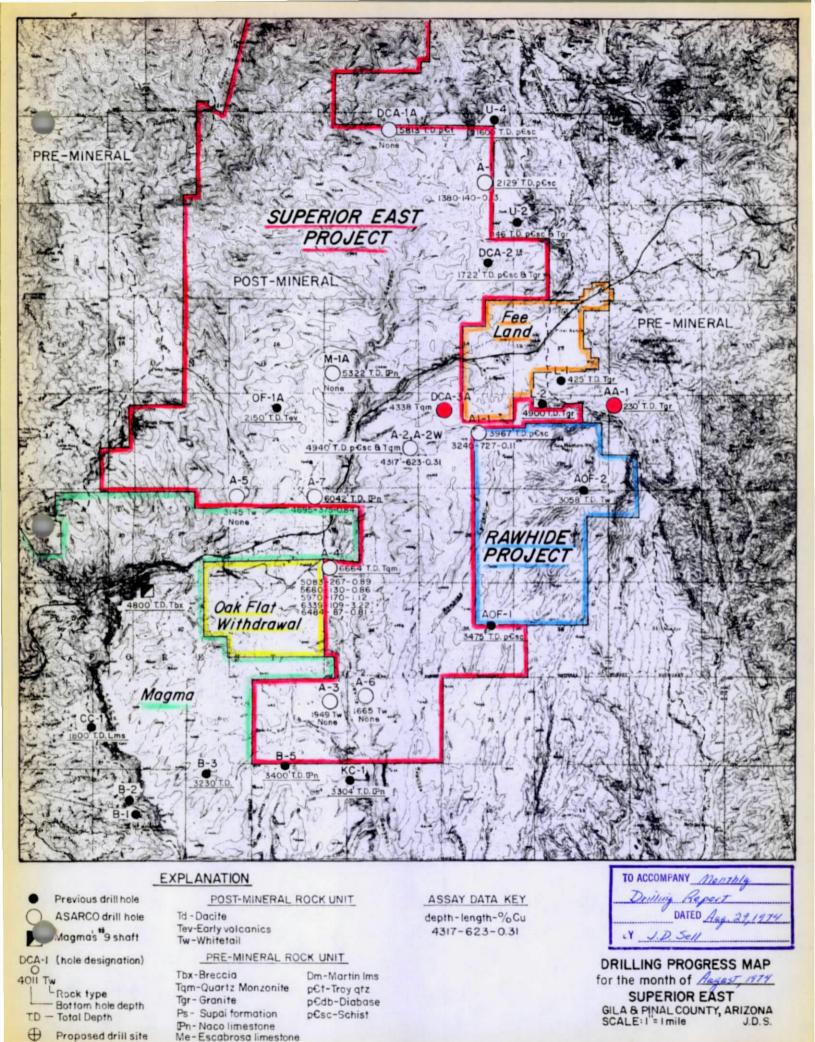

faces below the marker bed. Geochem values in copper and moly are essentially a third higher than the average reported above.

The two slideblock zones contain quartz-sericite and clay altered products with oxidized iron products and copper limonite to jarositic capping.

Minor copper oxides were noted in the upper block.

The probable bedrock is highly crushed and cataclastic deformed quartz monzonite with increased quartz-sericite and iron oxides along fractures. Pyritic pseudomorphs are also present with total oxidation. Samples within the slideblocks and below have not been returned. The highly deformed nature of the last ten feet of core makes it difficult to determine if the intercept is true bedrock or part of the slideblock. Drilling will continue for a sulfide bedrock intercept.





#### **EXPLANATION**

Previous drill hole ASARCO drill hole Magma's 9 shaft DCA-I (hole designation) 4011 Tw Rock type Bottom hole depth Proposed drill site

#### POST-MINERAL ROCK UNIT

Td - Dacite Tev-Early volcanics Tw-Whitetail

#### PRE-MINERAL ROCK UNIT

Tbx-Breccia Dm-Martin Ims Tam-Quartz Monzonite p€t-Troy qtz. Tgr-Granite p€db-Diabase TPn-Naco limestone p€sc-Schist Me-Escabrosa limestone

DRILLING PROGRESS MAP for the month of Aug. 1974 **SUPERIOR EAST** GILA & PINAL COUNTY, ARIZONA SCALE: 1"= Imile J.D. S. J.D. S.

September 26, 1974

TO: W. L. Kurtz

FROM: J. D. Sell

Monthly Report - Sept. 1974 Superior East Project Pinal County, Arizona

Drill hole DCA-3A has been under considerable difficulties of equipment breakdown and wireline latching problems during the month. The e