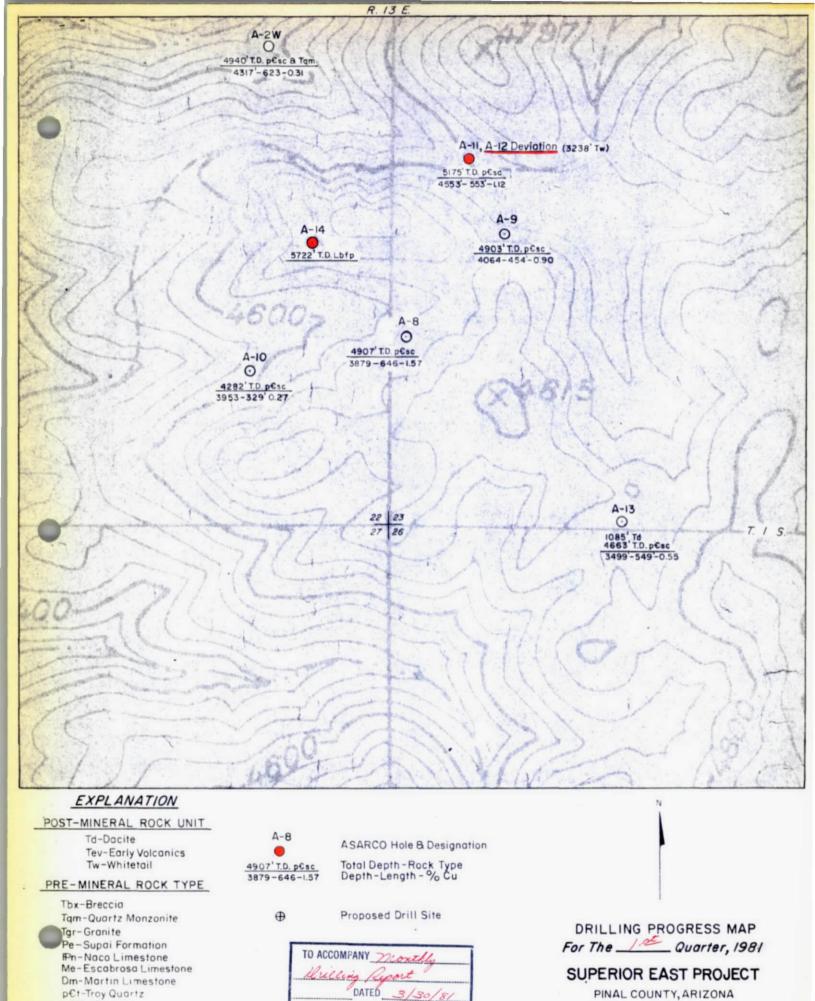

## Drill Hole Validations of Dacite and Kay Claims Superior East Project

| Hole # | Location                          | Depth       | Claims Validated  | Date Drilled |
|--------|-----------------------------------|-------------|-------------------|--------------|
| 1      | SW Corner<br>Dacite #5            | 50'         | Dacite 1 - 5      | Sept. 1      |
| 2      | NW Corner                         | 50'         | Dacite 6 - 10     | Sept. 2      |
| 3      | Dacite #6<br>NW Corner<br>Kay 142 | 501         | Kay 139-142 & 144 | Sept. 4      |
| 4      | SW Corner<br>Kay 143              | 90'         | Kay 143 & 81-88   | Sept. 4      |
| 5      | SE Corner<br>Kay 137              | 1001        | Kay 129-138       | Sept. 4      |
| 6      | NE Corner<br>Kay 146              | 100'        | Kay 145-154       | Sept. 8      |
| 7      | SE Corner Kay 120                 | 1001        | Kay 111-120       | Sept. 11     |
| 8      | W Center<br>Kay 123               | 801         | Kay 121-128       | Sept. 11     |
| 9      | SE Corner<br>Kay 73               | 100         | Kay 64-73         | Sept. 12     |
| 10     | NE Corner<br>Kay 74               | 60 <b>'</b> | Kay 74-79         | Sept. 12     |
| 11     | SE Corner<br>Kay 164              | 80 1        | Kay 163-170       | Sept. 15     |
| 12     | SW Corner<br>Kay 155              | 801         | Kay 155-162       | Sept. 16     |
| 13     | NE Corner<br>Kay 2                | 70'         | Кау 1-7           | Sept. 16     |
| 14     | W Center<br>Kay 13                | 100'        | Kay 8-17          | Sept. 18     |
| 15     | E. Center<br>Kay 30               | 100¹        | Kay 26-35         | Sept. 18     |
| 16     | SE Corner<br>Kay 36               | 801         | Kay 36-43         | Sept. 18     |
| 17     | SW Corner<br>Kay 21               | 801         | Kay 18-25         | Sept. 18     |

| Hole # | Location               | Depth | Claims Validated     | Date Drilled |
|--------|------------------------|-------|----------------------|--------------|
| 18     | NW Corner<br>Dacite 25 | 100'  | Dacite 25-29 & 31-35 | Sept. 22     |
| 19     | SE Corner<br>Dacite 19 | 20¹   | Dacite 19 & 13       | Sept. 22     |
| 20     | NE Corner<br>Dacite 20 | 100'  | Dacite 14-18 & 20-24 | Sept. 22     |
| 21     | SW Corner<br>Dacite 43 | 201   | Dacite 43 & 49       | Sept. 25     |
| 22     | NW Corner<br>Dacite 44 | 100'  | Dacite 44-48 & 50-54 | Sept. 25     |
| 23     | NE Corner<br>Dacite 38 | 60'   | Dacite 38-42 & 36    | Sept. 25     |
| 24     | SW Corner<br>Dacite 37 | 101   | Dacite 37            | Sept. 25     |

Dated: September 28, 1970

37 24 21 43 38 23 22 44 

To be re-Staked

Dacite Claims