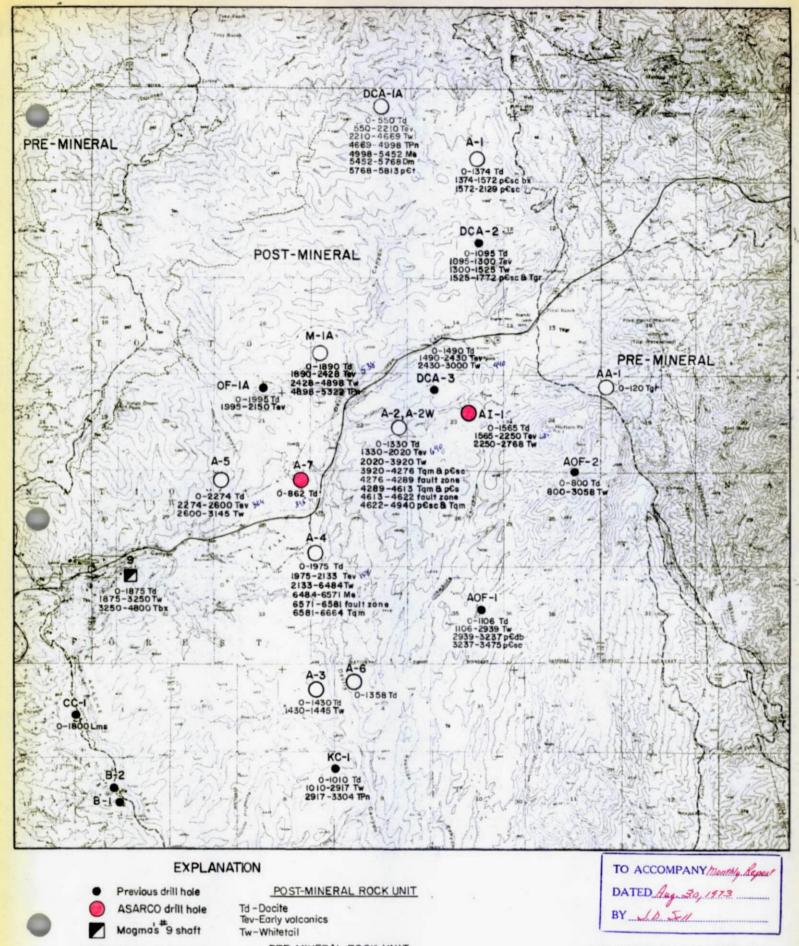

occupied by a diamond drill in September.

The Barnes rig then moved to site A-7 of the Superior East project and penetrated to 862 feet in Dacite by the end of the period. Good water has been encountered and will be sealed off with 7-inch casing. Rotary drilling will continue to the expenditure of the appropriation.

New factual data has been secured for drill hole KC-1 located in the south part of the area. Footage contacts are changed, but the units encountered remain.

P. Kayser, who has an option on the Lindburg Group north of our LD Group, is presently pushing in a bulldozer road in the direction of their furthest southwest corner. This will be over a half mile northeast of our drill hole AI-1 (Rawhide).

Estimated unexpended balance of authorization is \$21,500.

James D. Sell Me-



DCA-I (hole designation) 40II Tw Rock type Bottom hole depth

Proposed drill site

#### PRE-MINERAL ROCK UNIT

Tbx-Breccia Dm-Martin Ims Tam-Quartz Monzonite p€t-Troy qtz p€db-Diabase Tgr-Granite TPn-Naco limestone p€sc-Schist Me-Escabrosa limestone

DRILLING PROGRESS MAP for the month of August 1973 SUPERIOREAST GILA & PINAL COUNTY, ARIZONA SCALE: I"= Imile J.D.S.

## AMERICAN SMELTING AND REFINING COMPANY TUCSON ARIZONA

October 1, 1973

TO: W. L. Kurtz

FROM: J. D. Sell

Monthly Report - Sept. 1973 Superior East Project Pinal County, Arizona

The J. O. Barnes Drilling Company continued in drill hole A-7 and has cased the hole with 4-inch pipe to a depth of 3150 feet. Unit contacts are:

Surface-2100 Dacite 2100-2445 Earlier Volcanics 2445-3150 Whitetail Conglomerate

The Whitetail is