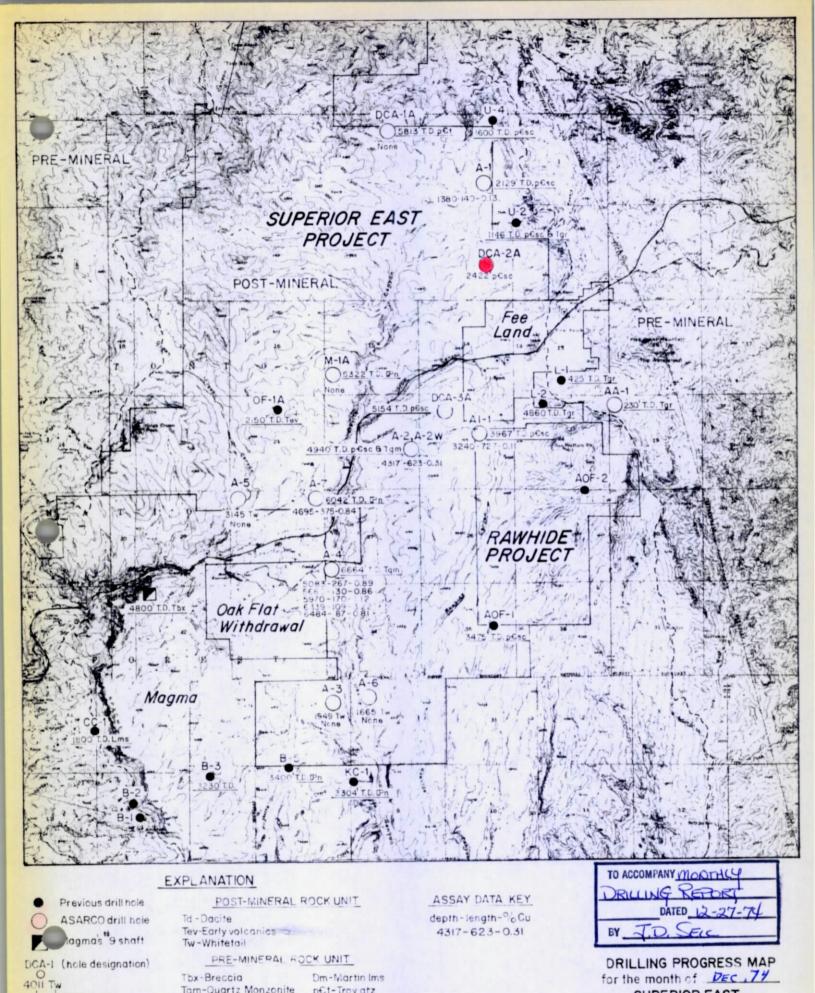

low incidence of favorable alteration-mineralization characteristics with very low total sulfides. Assays are pending in the sulfide zone, but are estimated to be low copper values based on visual inspection.

A report on the Whitetail copper potential was distributed November 8th and the summation of the project, with specific attention to the porphyry copper potential, is in press.

To date no further contact has been made with Newmont concerning the geophysical overruns. Their road contractor, Guzman, is presently cleaning east of Devils Canyon on their State Lease section.

The option for the Clark group of claims around the American Mine has been terminated and the drill-assay information turned over.

Estimated balance of authorization is \$63,500.

James D. Sell/L.

JDS:1b Attach.



Tam-Quartz Monzonite

Ps - Supai formation

Pn-Naco limestone

Me-Escabrosa limestone

Tgr - Granite

Rock type

T.D - Total Depth

Bottom hole depth

Proposed drill site

p€t-Troy qtz

p€sc-Schist

pCdb-Diabase

SUPERIOR EAST GILA & PINAL COUNTY, ARIZONA SCALE: 1"= 1 mile J.D.S.

# TAB

1975

AMERICAN SMELTING AND REFINING COMPANY
TUCSON ARIZONA

February 14, 1975

MEMORANDUM FOR GEOLOGISTS

### Monthly Reports

Henceforth it will not be necessary to prepare a project drilling progress map every month, but rather quarterly — March, June, September, December. You will still prepare a written monthly report and cost summary.

W.L. Leuts

WLK:1b

cc: VKellogg LBormolini

January 30, 1975

TO: W. L. Kurtz

FROM: J. D. Sell

Monthly Report -- Jan. 1975 Superior East Project Pinal County, Ari