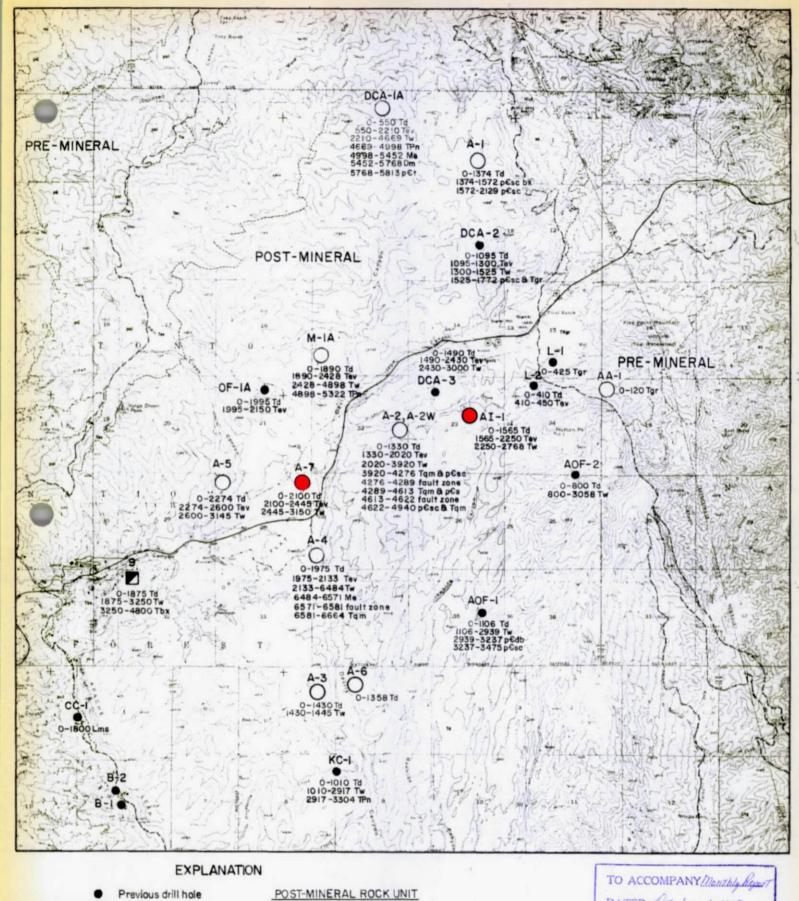

cess routes from Sutton Summit (Pinal Ranch) north and west to gain a drilling position northeast of drill hole DCA-2 up on the dacite cover.

ICC previously drilled some twenty churn drill holes in outcropping schist and granite which contains up to 0.3% oxide copper. They apparently will test for the continuation of the mineral under the dacite cover. The new road will cross over ASARCO-controlled claims and will connect onto the ASARCO road system between drill holes DCA-2 and A-1.

- 2 -October 1, 1973 W. L. Kurtz Magma has recently requested bids for building 1-1/2 miles of road for two miles south of #9 shaft. This would place the road termination somewhere between the CC-1 hole and the B-series holes. Estimated balance of the authorization is \$91,500. James D. Sell JDS:1b Attach.



Previous drill hole
 ASARCO drill hole

Mogma's #9 shaft

DCA-I (hole designation) O 40II Tw

Rock type

Bottom hole depth

Proposed drill site

Td - Docite Tev-Early volcanics Tw-Whitetail

#### PRE-MINERAL ROCK UNIT

Tbx-Breccia Dm-Martin Ims
Tqm-Quartz Monzonite p€t-Troy qtz
Tgr-Granite p€db-Diabase
TPn-Naco limestone p€sc-Schist
Me-Escabrosa limestone

DATED Goteber 1, 1973

BY J. D. Sell

DRILLING PROGRESS MAP
for the month of Superior File
SUPERIOR EAST
GILA & PINAL COUNTY, ARIZONA
SCALE: 1"= I mile
J.D.S.

October 31, 1973

TO: W. L. Kurtz

FROM: J. D. Sell

Monthly Report - Oct. 1973 Superior East Project Pinal County, Arizona

No new drilling is in progress on the project. Boyles' core rig is on the adjacent Rawhide Project hole Al-1. (See the Rawhide report for details on the h