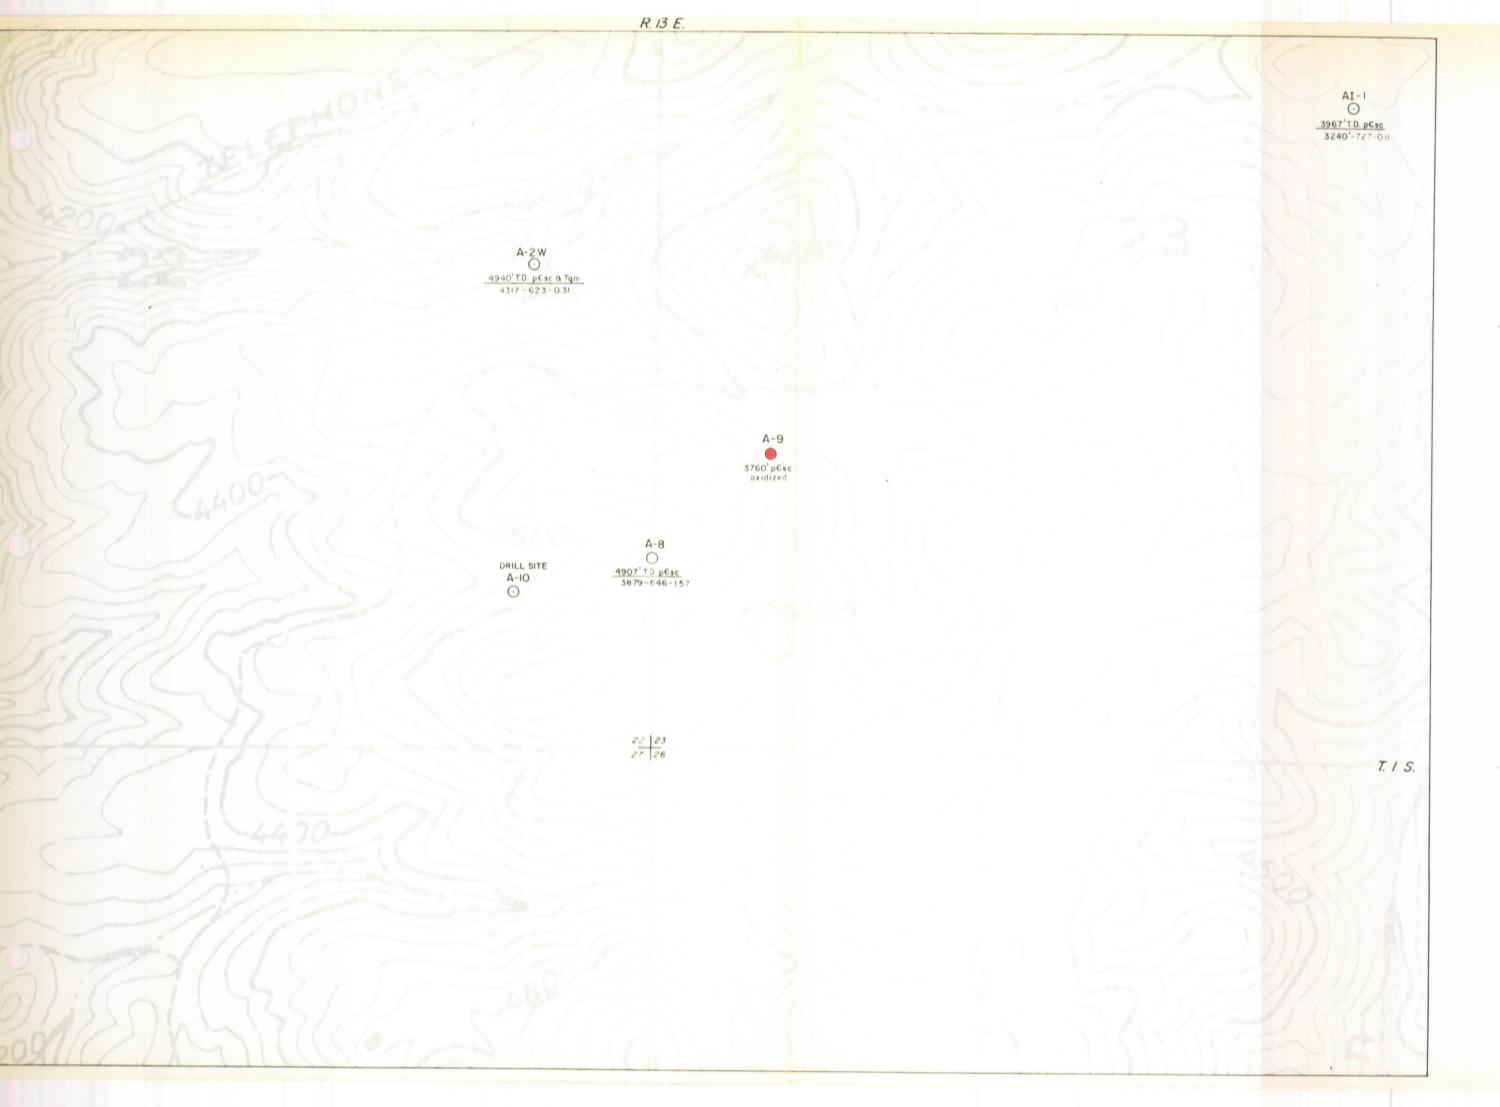

## Drill Hole Validations of Dacite and Kay Claims Superior East Project

| Hole # | Location                          | Depth       | Claims Validated  | Date Drilled |
|--------|-----------------------------------|-------------|-------------------|--------------|
| 1      | SW Corner<br>Dacite #5            | 50'         | Dacite 1 - 5      | Sept. 1      |
| 2      | NW Corner                         | 50'         | Dacite 6 - 10     | Sept. 2      |
| 3      | Dacite #6<br>NW Corner<br>Kay 142 | 501         | Kay 139-142 & 144 | Sept. 4      |
| 4      | SW Corner<br>Kay 143              | 90'         | Kay 143 & 81-88   | Sept. 4      |
| 5      | SE Corner<br>Kay 137              | 1001        | Kay 129-138       | Sept. 4      |
| 6      | NE Corner<br>Kay 146              | 100'        | Kay 145-154       | Sept. 8      |
| 7      | SE Corner Kay 120                 | 1001        | Kay 111-120       | Sept. 11     |
| 8      | W Center<br>Kay 123               | 801         | Kay 121-128       | Sept. 11     |
| 9      | SE Corner<br>Kay 73               | 100         | Kay 64-73         | Sept. 12     |
| 10     | NE Corner<br>Kay 74               | 60 <b>'</b> | Kay 74-79         | Sept. 12     |
| 11     | SE Corner<br>Kay 164              | 80 1        | Kay 163-170       | Sept. 15     |
| 12     | SW Corner<br>Kay 155              | 801         | Kay 155-162       | Sept. 16     |
| 13     | NE Corner<br>Kay 2                | 70'         | Кау 1-7           | Sept. 16     |
| 14     | W Center<br>Kay 13                | 100'        | Kay 8-17          | Sept. 18     |
| 15     | E. Center<br>Kay 30               | 100¹        | Kay 26-35         | Sept. 18     |
| 16     | SE Corner<br>Kay 36               | 801         | Kay 36-43         | Sept. 18     |
| 17     | SW Corner<br>Kay 21               | 801         | Kay 18-25         | Sept. 18     |

| Hole # | Location               | Depth | Claims Validated     | Date Drilled |
|--------|------------------------|-------|----------------------|--------------|
| 18     | NW Corner<br>Dacite 25 | 100'  | Dacite 25-29 & 31-35 | Sept. 22     |
| 19     | SE Corner<br>Dacite 19 | 20¹   | Dacite 19 & 13       | Sept. 22     |
| 20     | NE Corner<br>Dacite 20 | 100'  | Dacite 14-18 & 20-24 | Sept. 22     |
| 21     | SW Corner<br>Dacite 43 | 201   | Dacite 43 & 49       | Sept. 25     |
| 22     | NW Corner<br>Dacite 44 | 100'  | Dacite 44-48 & 50-54 | Sept. 25     |
| 23     | NE Corner<br>Dacite 38 | 60'   | Dacite 38-42 & 36    | Sept. 25     |
| 24     | SW Corner<br>Dacite 37 | 101   | Dacite 37            | Sept. 25     |