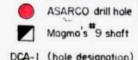

The Superior East project work of claim staking and validation was carried out by Harvey Smith under the supervision of D. Hedrick (ASARCO). The work has been completed and reports submitted.

Geologic and incidental work in the project area is now being conducted under the title of Pioneer General Reconnaissance.