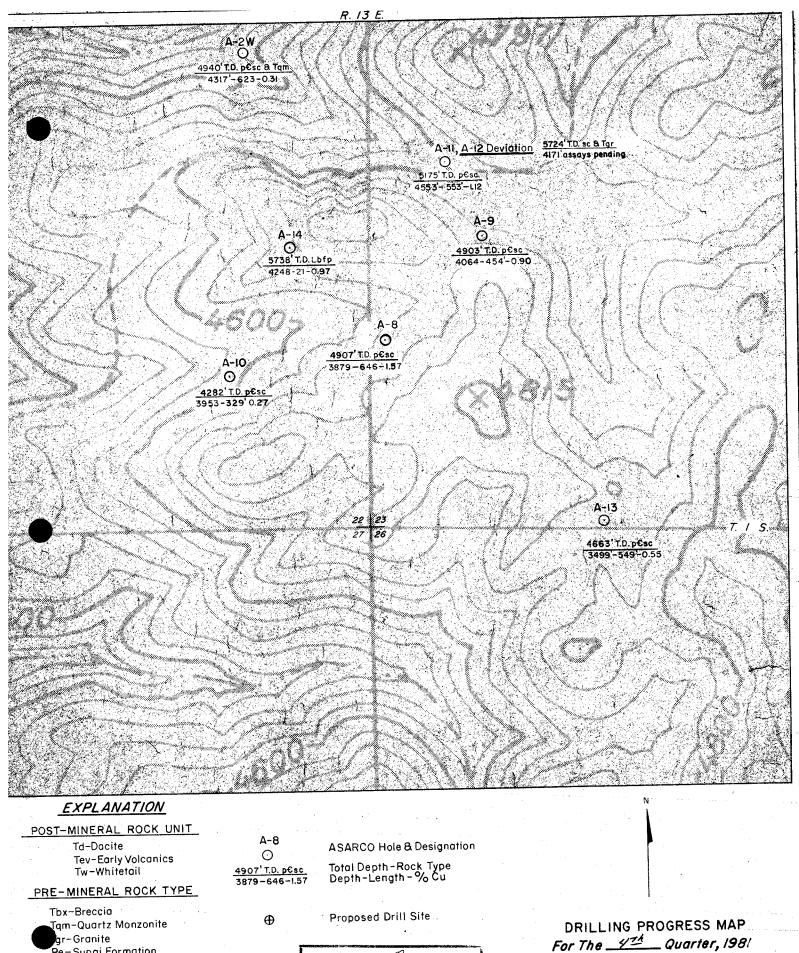

## Drill Hole Validations of Dacite and Kay Claims Superior East Project

| Hole # | Location                          | Depth       | Claims Validated  | Date Drilled |
|--------|-----------------------------------|-------------|-------------------|--------------|
| 1      | SW Corner<br>Dacite #5            | 50'         | Dacite 1 - 5      | Sept. 1      |
| 2      | NW Corner                         | 50'         | Dacite 6 - 10     | Sept. 2      |
| 3      | Dacite #6<br>NW Corner<br>Kay 142 | 501         | Kay 139-142 & 144 | Sept. 4      |
| 4      | SW Corner<br>Kay 143              | 90'         | Kay 143 & 81-88   | Sept. 4      |
| 5      | SE Corner<br>Kay 137              | 1001        | Kay 129-138       | Sept. 4      |
| 6      | NE Corner<br>Kay 146              | 100'        | Kay 145-154       | Sept. 8      |
| 7      | SE Corner Kay 120                 | 1001        | Kay 111-120       | Sept. 11     |
| 8      | W Center<br>Kay 123               | 801         | Kay 121-128       | Sept. 11     |
| 9      | SE Corner<br>Kay 73               | 100         | Kay 64-73         | Sept. 12     |
| 10     | NE Corner<br>Kay 74               | 60 <b>'</b> | Kay 74-79         | Sept. 12     |
| 11     | SE Corner<br>Kay 164              | 80 1        | Kay 163-170       | Sept. 15     |
| 12     | SW Corner<br>Kay 155              | 801         | Kay 155-162       | Sept. 16     |
| 13     | NE Corner<br>Kay 2                | 70'         | Кау 1-7           | Sept. 16     |
| 14     | W Center<br>Kay 13                | 100'        | Kay 8-17          | Sept. 18     |
| 15     | E. Center<br>Kay 30               | 100¹        | Kay 26-35         | Sept. 18     |
| 16     | SE Corner<br>Kay 36               | 801         | Kay 36-43         | Sept. 18     |
| 17     | SW Corner<br>Kay 21               | 801         | Kay 18-25         | Sept. 18     |

| Hole # | Location               | Depth | Claims Validated     | Date Drilled |
|--------|------------------------|-------|----------------------|--------------|
| 18     | NW Corner<br>Dacite 25 | 100'  | Dacite 25-29 & 31-35 | Sept. 22     |
| 19     | SE Corner<br>Dacite 19 | 20¹   | Dacite 19 & 13       | Sept. 22     |
| 20     | NE Corner<br>Dacite 20 | 100'  | Dacite 14-18 & 20-24 | Sept. 22     |
| 21     | SW Corner<br>Dacite 43 | 201   | Dacite 43 & 49       | Sept. 25     |
| 22     | NW Corner<br>Dacite 44 | 100'  | Dacite 44-48 & 50-54 | Sept. 25     |
| 23     | NE Corner<br>Dacite 38 | 60'   | Dacite 38-42 & 36    | Sept. 25     |
| 24     | SW Corner<br>Dacite 37 | 101   | Dacite 37            | Sept. 25     |