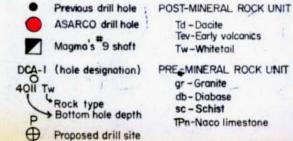

Continued good-will relationships with Miami, Inspiration, and Magma are being maintained, as well as continued checking of progress of drilling on the plateau. The Continental drill hole (Whatley) has been terminated at 2402' in what I believe to be "early volcanics." Casing has been set and capped so it is believed that Continental will put a diamond drill on the hole. I have not been able to catch up with John Roscoe but heard from the rancher (Webb) that he was back.

November 2, 1970

The ICC hole south of Hutton Peak (drilling by Barnes) is presently at 1410' in Whitetail Conglomerate. The hole is in trouble and they were to convert to a polymer-gel mud this weekend. Permission has been granted by ICC and Barnes for allowing Howard Crittendon to observe drilling techniques on the hole.

The ICC (Barnes) drill hole south of Hutton Peak continues to be in trouble and on November 23rd, Inspiration terminated the drilling and Barnes is in the process of removing the rig. H. Crittendon has had several good sessions

with Tom Brock, drilling foreman on the job. The hole was terminated at 1710 feet in reported conglomerate. Drill cuttings show a very high percentage of schist fragments and it may be that the hole is barren schist but that the overlying conglomerate continues to cave and cause trouble.

G. Barnett finished collecting some twenty stations in the flattening-pumice study in the Dacite. Computer aid suggests that the collected data does not show the sharp division as D. Peterson showed in his study. Magma (Ben Green and Rus Webster) found a similar problem when they were doing a shaft location study for their Number 9 shaft site. G. Barnett has spent most of the month doing a stero-photo study of the dacite fracture problem. He will continue the study on the Plateau and later to the major pre-mineral patterns adjacent to the Plateau.

My specific work continues to be the general collection of information and the Whitetail problem. Several additional sites have been collected but to date only the Silver King-type diorite porphyry (and similar dikes at Magma) has been found. No acid porphyry, Magma breccia or good replacement mineralization has been noted, except locally at the Belmont area where mineralized Naco limestone of apparent immediate derivations was noted in the covering Whitetail.