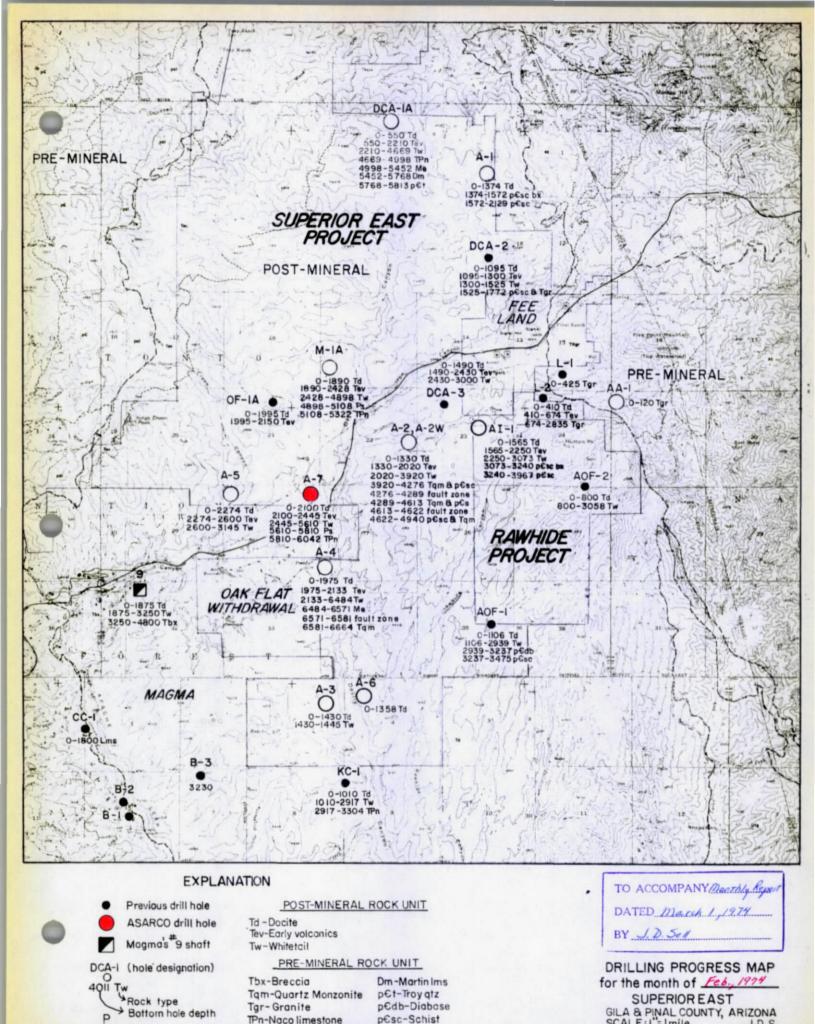

spending \$6500.00. The rig then moved far south and onto the old Kerr-McGee hole DC-1 (in Sec. 16) where K-M had abandoned it at 3304 feet in Whitetail Conglomerate. The hole was apparently successfully cleaned and cased as the DMX is reported to be coring.

The Arizona Mining hole L-2 is being cored by Longyear and is at a depth of 2835 feet in unaltered(?) and unmineralized Schultze granite. They call the hole LB#4 (apparently the original hole by Cox was LB#2, the original hole by Whatley LB#3, and the second hole by Whatley LB#4, which is being cored. All are on the same drill site. The first two holes were abandoned around 670 feet due to rig capacity or bad ground).

Estimated deficit is \$8,000.

James D. Sell



Me-Escabrosa limestone

Proposed drill site

J.D. S. MVK 2463 No. 2



p€sc-Schist

Bottom hole depth

Proposed drill site

TPn-Naco limestone

Me-Escabrosa limestone

MVK 2463 No. 2

GILA & PINAL COUNTY, ARIZONA SCALE: I"= Imile J.D.S.

March 27, 1974

TO: W. L. Kurtz

FROM: J. D. Sell

Monthly Report - March 1974 Superior East Project Pinal County, Arizona

No additional field work has been undertaken on the project area. Additional sampling has been undertaken on drill hole A-7 in the lower portions. Assays received to date indicate the following values, which correspond to the lower Whitetail interval cut in drill hole A-4.

| Interval             | Ft.        | % Copper | % Zinc |
|----------------------|------------|----------|--------|
| 5360-5490            | <u>130</u> | 0.14     |        |
| (5360-5440)          | (80)       |          | 0.04   |