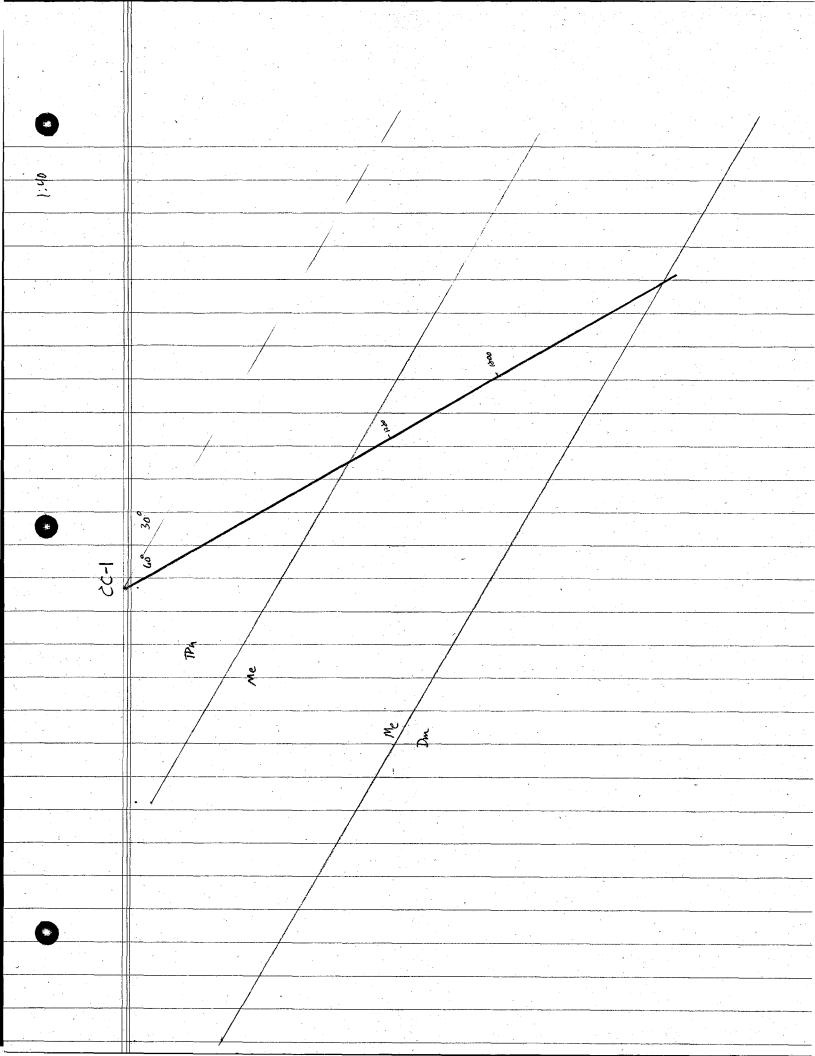

Dated: September 28, 1970

37 24 21 43 38 23 22 44 

To be re-Staked

Dacite Claims