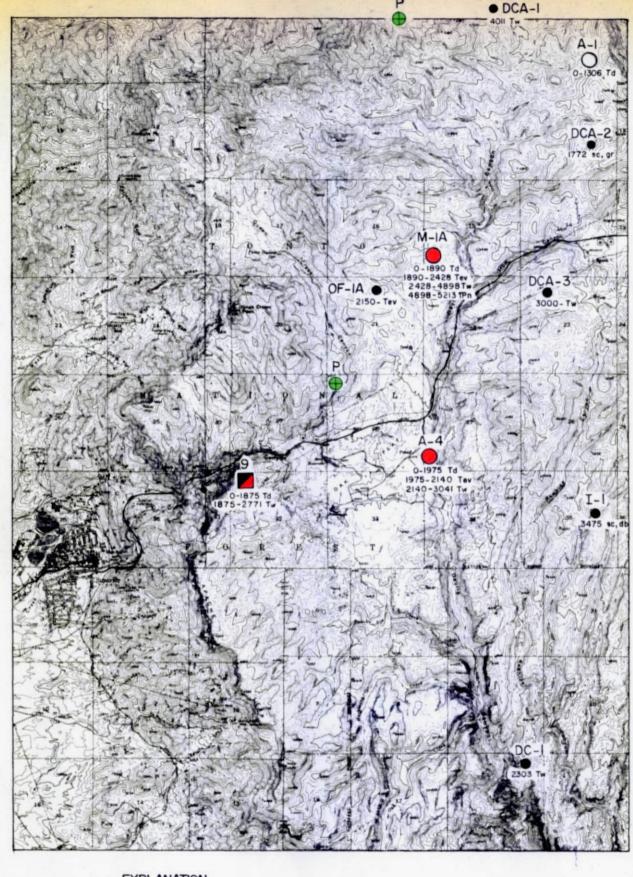

Continued good-will relationships with Miami, Inspiration, and Magma are being maintained, as well as continued checking of progress of drilling on the plateau. The Continental drill hole (Whatley) has been terminated at 2402' in what I believe to be "early volcanics." Casing has been set and capped so it is believed that Continental will put a diamond drill on the hole. I have not been able to catch up with John Roscoe but heard from the rancher (Webb) that he was back.

November 2, 1970

The ICC hole south of Hutton Peak (drilling by Barnes) is presently at 1410' in Whitetail Conglomerate. The hole is in trouble and they were to convert to a polymer-gel mud this weekend. Permission has been granted by ICC and Barnes for allowing Howard Crittendon to observe drilling techniques on the hole.

The ICC (Barnes) drill hole south of Hutton Peak continues to be in trouble and on November 23rd, Inspiration terminated the drilling and Barnes is in the process of removing the rig. H. Crittendon has had several good sessions

with Tom Brock, drilling foreman on the job. The hole was terminated at 1710 feet in reported conglomerate. Drill cuttings show a very high percentage of schist fragments and it may be that the hole is barren schist but that the overlying conglomerate continues to cave and cause trouble.