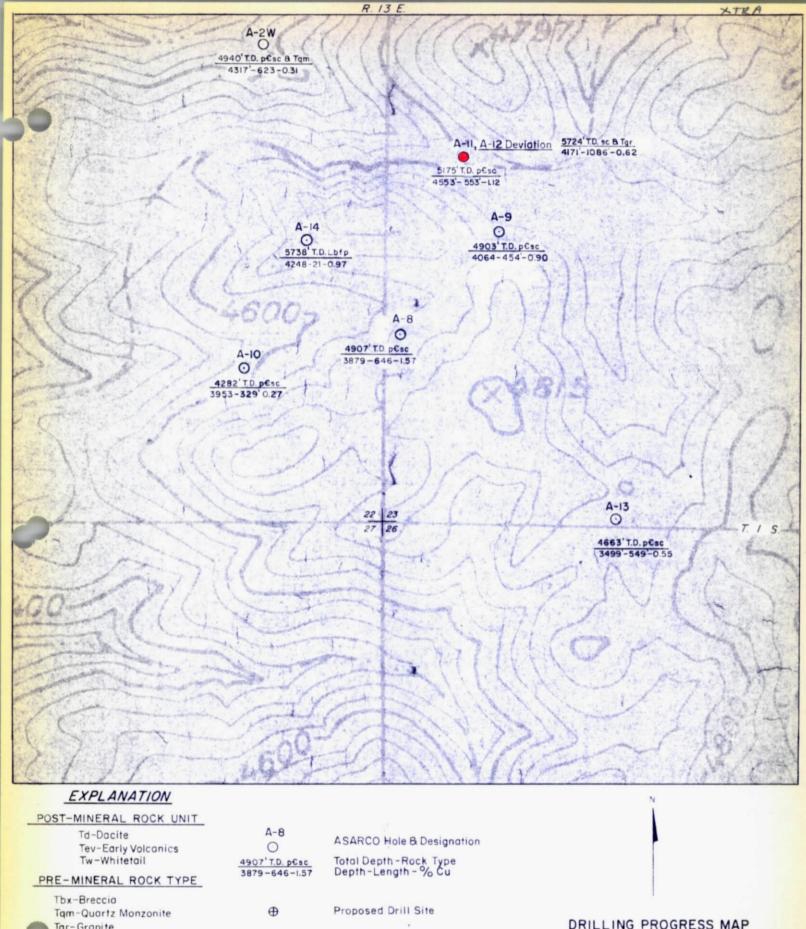

ful that I'll be able to complete a study until after the summer work in the Utah-Nevada limestone replacement deposit potential.

Mr. H.M. Stone is presently rechecking each claim in the area and replacing any missing notices as well as adding to the claim monument size. This will be an on-going project as time allows.

James D. Sall
James D. Sell

JDS:mek

Att. (Drilling Progress Map)



Tbx-Breccia Tam-Quartz Monzonite

Tgr-Granite

Pe-Supai Formation

Pn-Naco Limestone

Me-Escabrosa Limestone

Dm-Martin Limestone

p€t-Troy Quartz

p€db-Diabase p€sc-Schist  $\oplus$ 

Proposed Drill Site

TO ACCOMPANY Quarterly
Bepett
DATED 3/25/82
BY J.D. Sell

DRILLING PROGRESS MAP
For The \_\_\_\_\_ Quarter, 1982

### SUPERIOR EAST PROJECT

PINAL COUNTY, ARIZONA SCALE: 1"=500"

J.D. Sell

June 1977



Tgr-Granite

Pe-Supai Formation

Pn-Naco Limestone

Me-Escabrosa Limestone

Dm-Martin Limestone p€t-Troy Quartz

p€db-Diabase

p€sc-Schist

TO ACCOMPANY Quarterly DATED 3/25/82

DRILLING PROGRESS MAP For The \_\_\_\_\_ Quarter, 1982

### SUPERIOR EAST PROJECT

PINAL COUNTY, ARIZONA SCALE :1"=500"

J.D. Sell

June 1977

April 27, 1982

To: Project File

From: J. D. Sell

Monthly Report, April 1982 Superior East Project, EA-0010 Pinal County, Arizona

Mr. Stone has continued some work on the claims. No other activity is reported.

Expenses for the month are estimated at \$4,699, leaving a total project overrun of \$22,632.

J. D. Sell

JDS/cg

Approvals
Dist. West.

Geol.

U.S.

|                                                                                | ANNUAL PROJEC