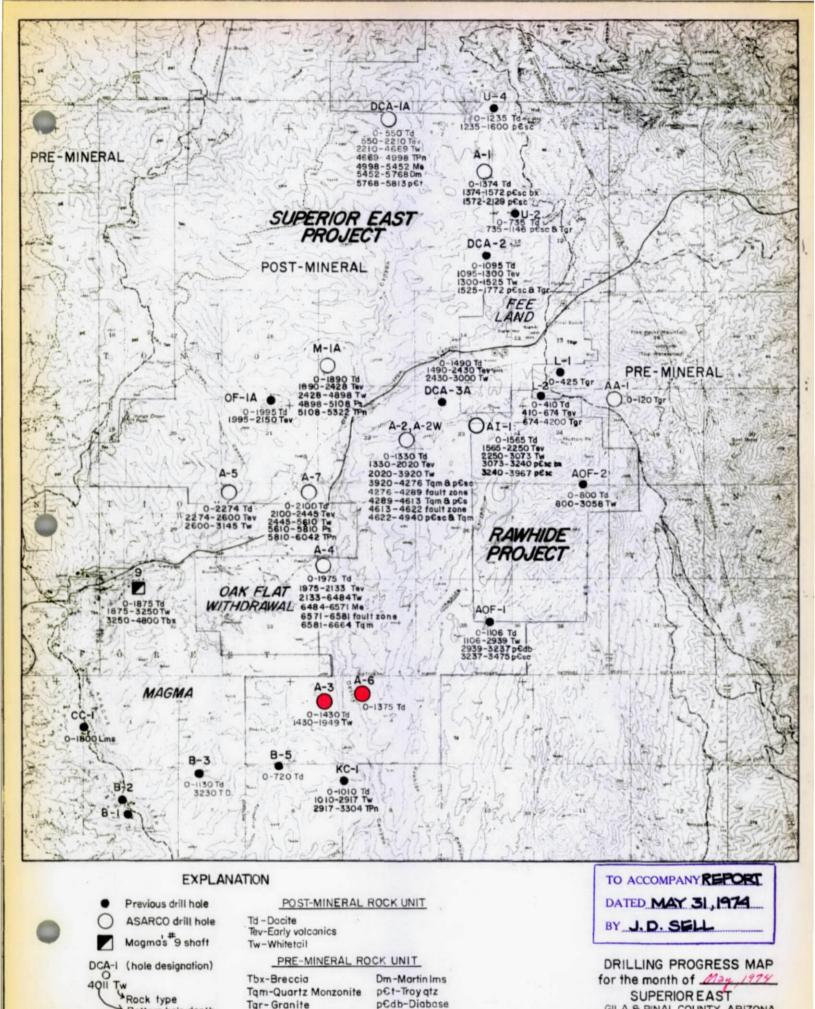

l the hole with heavy mud and leave it uncased.

Hole A-6 in Section 4 was barely occupied by the end of the month and Copper State Exploration had deepened the hole from 1358 feet to 1375 feet with the hole staying in dacite. The hole will be deepened to complete the assessment work during the coming month.

Arizona Mining Company continues coring on their L-2 site and Kayser reported (to R. B. Crist) that they were at 4200 and still in granite. Kayser asked if ASARCO was interested in his area and Crist replied that we would first be interested in evaluating his drill data.

No new information was screened concerning Newmont's hole B-5, other than the depth to the base of the dacite.

No new information on ICC's drilling to the northeast.

Unexpended funds are \$181,000.

James D. Self



p€t-Troy qtz

p€sc-Schist

p€db-Diabase

Tam-Quartz Monzonite

Me-Escabrosa limestone

TPn-Naco limestone

Tgr-Granite

Bottom hole depth

Proposed drill site

#### SUPERIOREAST GILA & PINAL COUNTY, ARIZONA SCALE: "= I mile J.D.S.

June 25, 1974

TO: W. L. Kurtz

FROM: J. D. Sell

Monthly Report - June 1974 Superior East Project Pinal County, Arizona

Copper State Exploration completed the lease work on State Section 4, hole A-6, by deepening the hole to 1665 feet. The bottom of the dacite is at 1475 feet and the remainder of the hole is in Whitetail Conglomerate.

Three rotary cuttings assay samples in A-6 averaged 57 ppm Cu, 28 ppm Pb, 113 ppm Zn, and 5 ppm Mo. These values are similar to other Whitetail samples in the upper sections. The hole was filled with heavy mud and capped for l