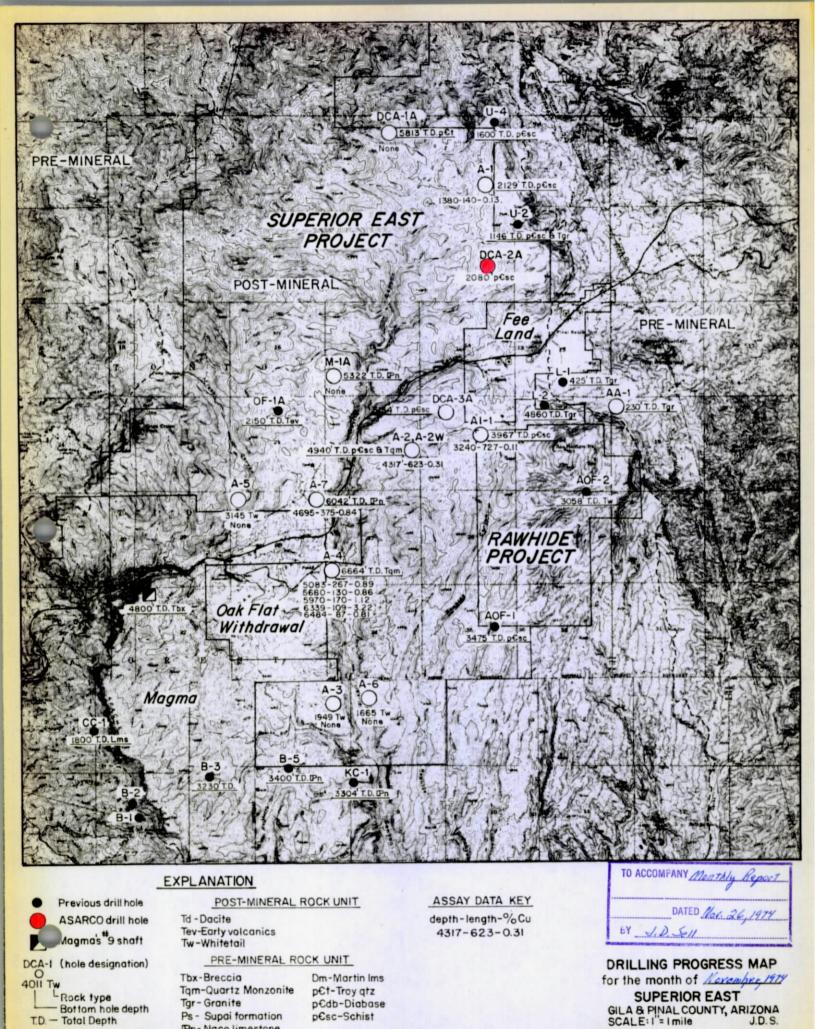

## Drill Hole Validations of Dacite and Kay Claims Superior East Project

| Hole # | Location                          | Depth       | Claims Validated  | Date Drilled |
|--------|-----------------------------------|-------------|-------------------|--------------|
| 1      | SW Corner<br>Dacite #5            | 50'         | Dacite 1 - 5      | Sept. 1      |
| 2      | NW Corner                         | 50'         | Dacite 6 - 10     | Sept. 2      |
| 3      | Dacite #6<br>NW Corner<br>Kay 142 | 501         | Kay 139-142 & 144 | Sept. 4      |
| 4      | SW Corner<br>Kay 143              | 90'         | Kay 143 & 81-88   | Sept. 4      |
| 5      | SE Corner<br>Kay 137              | 1001        | Kay 129-138       | Sept. 4      |
| 6      | NE Corner<br>Kay 146              | 100'        | Kay 145-154       | Sept. 8      |
| 7      | SE Corner Kay 120                 | 1001        | Kay 111-120       | Sept. 11     |
| 8      | W Center<br>Kay 123               | 801         | Kay 121-128       | Sept. 11     |
| 9      | SE Corner<br>Kay 73               | 100         | Kay 64-73         | Sept. 12     |
| 10     | NE Corner<br>Kay 74               | 60 <b>'</b> | Kay 74-79         | Sept. 12     |
| 11     | SE Corner<br>Kay 164              | 80 1        | Kay 163-170       | Sept. 15     |
| 12     | SW Corner<br>Kay 155              | 801         | Kay 155-162       | Sept. 16     |
| 13     | NE Corner<br>Kay 2                | 70'         | Кау 1-7           | Sept. 16     |
| 14     | W Center<br>Kay 13                | 100'        | Kay 8-17          | Sept. 18     |
| 15     | E. Center<br>Kay 30               | 100¹        | Kay 26-35         | Sept. 18     |
| 16     | SE Corner<br>Kay 36               | 801         | Kay 36-43         | Sept. 18     |
| 17     | SW Corner<br>Kay 21               | 801         | Kay 18-25         | Sept. 18     |

| Hole # | Location               | Depth | Claims Validated     | Date Drilled |
|--------|------------------------|-------|----------------------|--------------|
| 18     | NW Corner<br>Dacite 25 | 100'  | Dacite 25-29 & 31-35 | Sept. 22     |
| 19     | SE Corner<br>Dacite 19 | 20¹   | Dacite 19 & 13       | Sept. 22     |
| 20     | NE Corner<br>Dacite 20 | 100'  | Dacite 14-18 & 20-24 | Sept. 22     |
| 21     | SW Corner<br>Dacite 43 | 201   | Dacite 43 & 49       | Sept. 25     |
| 22     | NW Corner<br>Dacite 44 | 100'  | Dacite 44-48 & 50-54 | Sept. 25     |
| 23     | NE Corner<br>Dacite 38 | 60'   | Dacite 38-42 & 36    | Sept. 25     |
| 24     | SW Corner<br>Dacite 37 | 101   | Dacite 37            | Sept. 25     |

Dated: September 28, 1970

37 24 21 43 38 23 22 44 

To be re-Staked

Dacite Claims