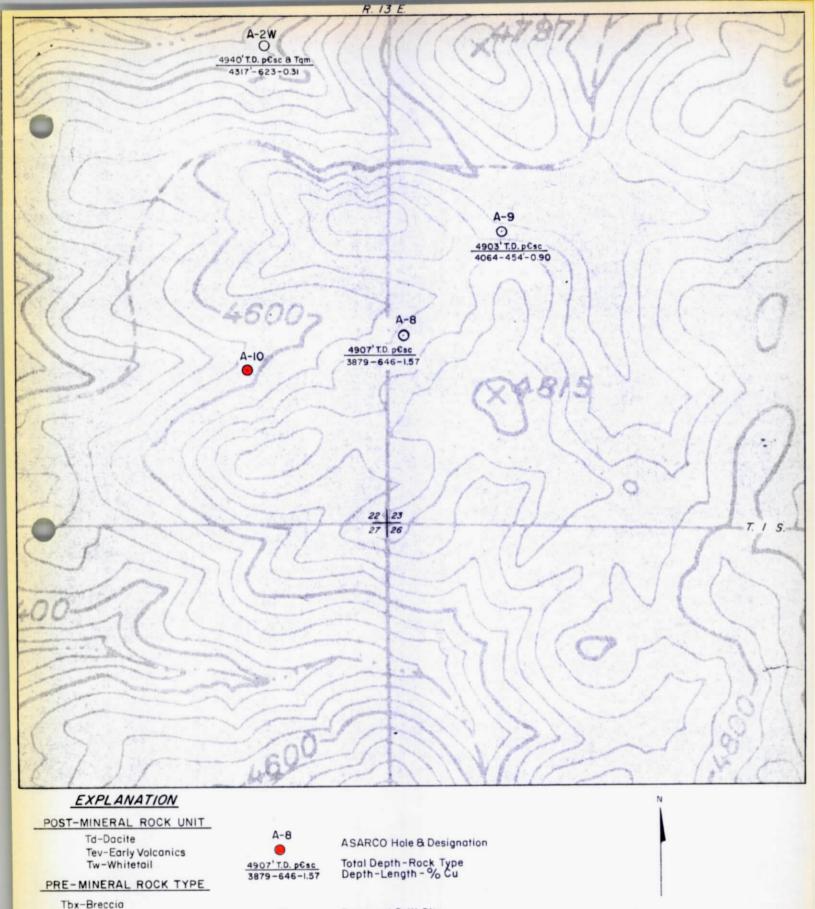

## Drill Hole Validations of Dacite and Kay Claims Superior East Project

| Hole # | Location                          | Depth       | Claims Validated  | Date Drilled |
|--------|-----------------------------------|-------------|-------------------|--------------|
| 1      | SW Corner<br>Dacite #5            | 50'         | Dacite 1 - 5      | Sept. 1      |
| 2      | NW Corner                         | 50'         | Dacite 6 - 10     | Sept. 2      |
| 3      | Dacite #6<br>NW Corner<br>Kay 142 | 501         | Kay 139-142 & 144 | Sept. 4      |
| 4      | SW Corner<br>Kay 143              | 90'         | Kay 143 & 81-88   | Sept. 4      |
| 5      | SE Corner<br>Kay 137              | 1001        | Kay 129-138       | Sept. 4      |
| 6      | NE Corner<br>Kay 146              | 100'        | Kay 145-154       | Sept. 8      |
| 7      | SE Corner Kay 120                 | 1001        | Kay 111-120       | Sept. 11     |
| 8      | W Center<br>Kay 123               | 801         | Kay 121-128       | Sept. 11     |
| 9      | SE Corner<br>Kay 73               | 100         | Kay 64-73         | Sept. 12     |
| 10     | NE Corner<br>Kay 74               | 60 <b>'</b> | Kay 74-79         | Sept. 12     |
| 11     | SE Corner<br>Kay 164              | 80 1        | Kay 163-170       | Sept. 15     |
| 12     | SW Corner<br>Kay 155              | 801         | Kay 155-162       | Sept. 16     |
| 13     | NE Corner<br>Kay 2                | 70'         | Кау 1-7           | Sept. 16     |
| 14     | W Center<br>Kay 13                | 100'        | Kay 8-17          | Sept. 18     |
| 15     | E. Center<br>Kay 30               | 100¹        | Kay 26-35         | Sept. 18     |
| 16     | SE Corner<br>Kay 36               | 801         | Kay 36-43         | Sept. 18     |
| 17     | SW Corner<br>Kay 21               | 801         | Kay 18-25         | Sept. 18     |

| Hole # | Location               | Depth | Claims Validated     | Date Drilled |
|--------|------------------------|-------|----------------------|--------------|
| 18     | NW Corner<br>Dacite 25 | 100'  | Dacite 25-29 & 31-35 | Sept. 22     |
| 19     | SE Corner<br>Dacite 19 | 20¹   | Dacite 19 & 13       | Sept. 22     |
| 20     | NE Corner<br>Dacite 20 | 100'  | Dacite 14-18 & 20-24 | Sept. 22     |
| 21     | SW Corner<br>Dacite 43 | 201   | Dacite 43 & 49       | Sept. 25     |
| 22     | NW Corner<br>Dacite 44 | 100'  | Dacite 44-48 & 50-54 | Sept. 25     |
| 23     | NE Corner<br>Dacite 38 | 60'   | Dacite 38-42 & 36    | Sept. 25     |
| 24     | SW Corner<br>Dacite 37 | 101   | Dacite 37            | Sept. 25     |