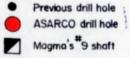

Continued good-will relationships with Miami, Inspiration, and Magma are being maintained, as well as continued checking of progress of drilling on the plateau. The Continental drill hole (Whatley) has been terminated at 2402' in what I believe to be "early volcanics." Casing has been set and capped so it is believed that Continental will put a diamond drill on the hole. I have not been able to catch up with John Roscoe but heard from the rancher (Webb) that he was back.

November 2, 1970

The ICC hole south of Hutton Peak (drilling by Barnes) is presently at 1410' in Whitetail Conglomerate. The hole is in trouble and they were to convert to a polymer-gel mud this weekend. Permission has been granted by ICC and Barnes for allowing Howard Crittendon to observe drilling techniques on the hole.

The ICC (Barnes) drill hole south of Hutton Peak continues to be in trouble and on November 23rd, Inspiration terminated the drilling and Barnes is in the process of removing the rig. H. Crittendon has had several good sessions

with Tom Brock, drilling foreman on the job. The hole was terminated at 1710 feet in reported conglomerate. Drill cuttings show a very high percentage of schist fragments and it may be that the hole is barren schist but that the overlying conglomerate continues to cave and cause trouble.