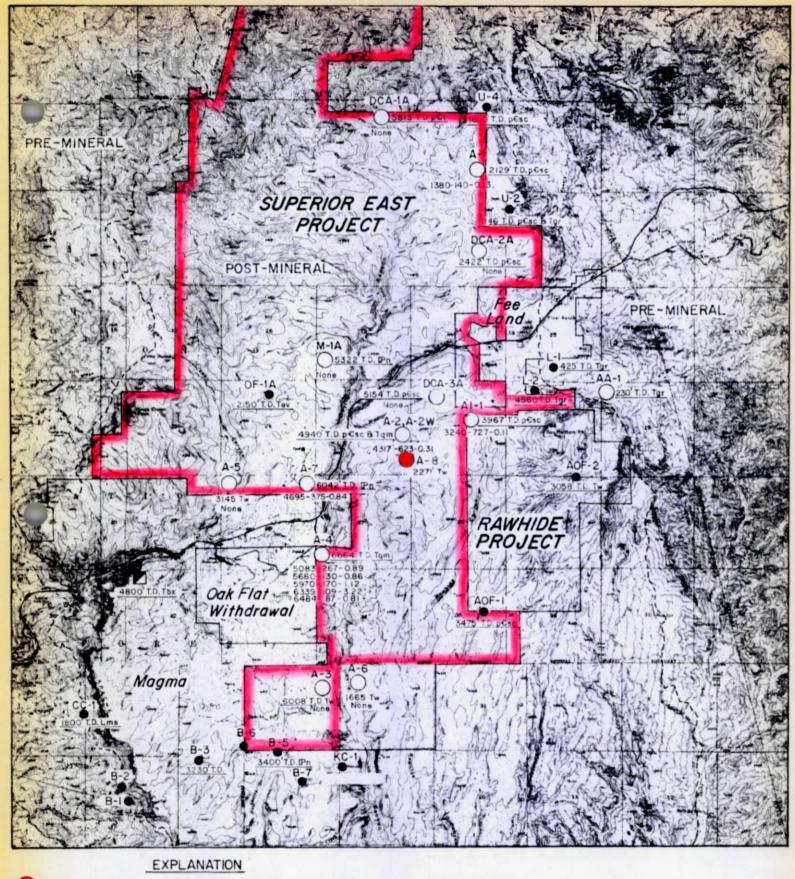

tion repaired the road east of Devils Canyon and continued building the road and drill site of A-8. The road had been worked on in March 1975 but was terminated and delayed at that time.

Joy Drilling Co. bid the hole A-8 coring from the surface, after inspection of the available core of rock types anticipated. Joy collared the hole August 5, 1976, using an unmodified Joy 22. They cored NC size to 1971 feet and set NX casing with shoe. An exchange of crews and rigs was made with a Joy 22 Heavy Duty rig continuing the core NX size to a depth of 2271 feet by the end of the quarter.

Synopsis of the hole is as follows:

Surface-1583 Dacite with vitrophyre and tuff 1583-2213 Earlier Volcanics 2213-2271 Whitetail Conglomerate

The drilling progress map is attached.

James D. Sell

JDS:1b Att.



ASARCO drill hole
Other drill hole
Magma's #9 shaft

DCA-I (hole designation)
O
40II Tw
Rock type

Rock type
Bottom hole depth
T.D. — Total Depth

Proposed drill site

POST-MINERAL ROCK UNIT

Td - Dacite
Tev-Early volcanics
Tw - Whitetail

PRE-MINERAL ROCK UNIT

Tbx-Breccia Tqm-Quartz Monzonite Tgr-Granite

Ps - Supai formation
Pn - Naco limestone
Me - Escabrosa limestone

Dm-Martin Ims p€t-Troy qtz p€db-Diabase p€sc-Schist ASSAY DATA KEY

depth-length-%Cu 4317-623-0.31



DRILLING PROGRESS MAP

for the month of .

SUPERIOR EAST

GILA & PINAL COUNTY, ARIZONA SCALE: 1 = 1 mile J.D.S.



October 27, 1976

TO: F. T. Graybeal

FROM: J. D. Sell

Monthly Report - Oct. 1976 Superior East Project Pinal County, Arizona

Joy's crews and rig on A-8 continue to give good results. NX core was termina