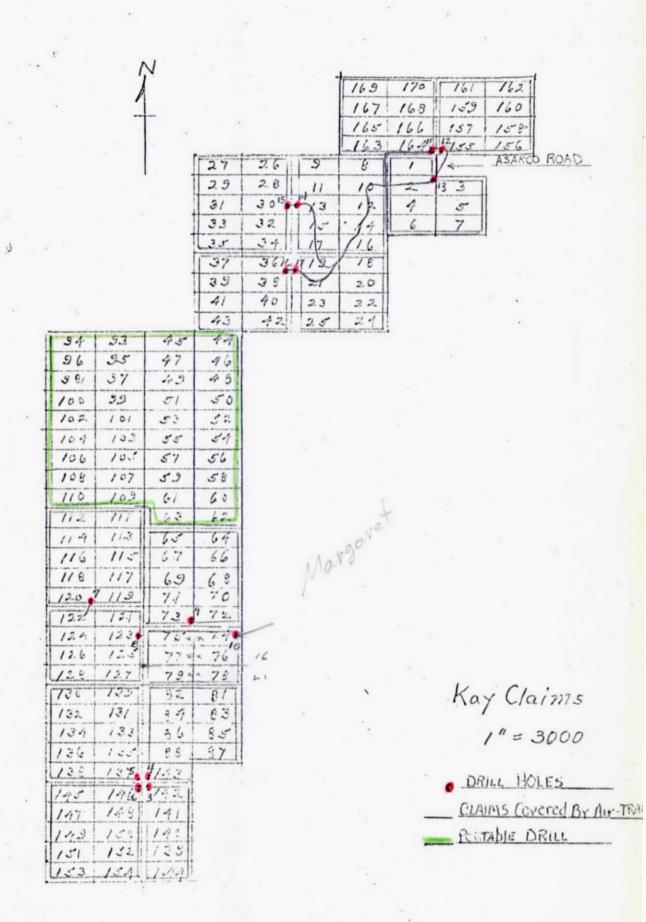

Harvey Smith, mining engineer, began drilling the Kay claims with a portable drill on August 24 . A total of 38 claims were drilled consisting of a 10 hole on each, Kay 93-110 and Kay 44-63. This work was completed September 28. Paper work and posts of each claim will be done by Mr. Smith also. Maps and locations will be submitted by Mr. Smith later on.

## Drill Hole Validations of Dacite and Kay Claims Superior East Project

| Hole # | Location                          | Depth       | Claims Validated  | Date Drilled |
|--------|-----------------------------------|-------------|-------------------|--------------|
| 1      | SW Corner<br>Dacite #5            | 50'         | Dacite 1 - 5      | Sept. 1      |
| 2      | NW Corner                         | 50'         | Dacite 6 - 10     | Sept. 2      |
| 3      | Dacite #6<br>NW Corner<br>Kay 142 | 501         | Kay 139-142 & 144 | Sept. 4      |
| 4      | SW Corner<br>Kay 143              | 90'         | Kay 143 & 81-88   | Sept. 4      |
| 5      | SE Corner<br>Kay 137              | 1001        | Kay 129-138       | Sept. 4      |
| 6      | NE Corner<br>Kay 146              | 100'        | Kay 145-154       | Sept. 8      |
| 7      | SE Corner Kay 120                 | 1001        | Kay 111-120       | Sept. 11     |
| 8      | W Center<br>Kay 123               | 801         | Kay 121-128       | Sept. 11     |
| 9      | SE Corner<br>Kay 73               | 100         | Kay 64-73         | Sept. 12     |
| 10     | NE Corner<br>Kay 74               | 60 <b>'</b> | Kay 74-79         | Sept. 12     |
| 11     | SE Corner<br>Kay 164              | 80 1        | Kay 163-170       | Sept. 15     |
| 12     | SW Corner<br>Kay 155              | 801         | Kay 155-162       | Sept. 16     |
| 13     | NE Corner<br>Kay 2                | 70'         | Кау 1-7           | Sept. 16     |
| 14     | W Center<br>Kay 13                | 100'        | Kay 8-17          | Sept. 18     |
| 15     | E. Center<br>Kay 30               | 100¹        | Kay 26-35         | Sept. 18     |
| 16     | SE Corner<br>Kay 36               | 801         | Kay 36-43         | Sept. 18     |
| 17     | SW Corner<br>Kay 21               | 801         | Kay 18-25         | Sept. 18     |

| Hole # | Location               | Depth | Claims Validated     | Date Drilled |
|--------|------------------------|-------|----------------------|--------------|
| 18     | NW Corner<br>Dacite 25 | 100'  | Dacite 25-29 & 31-35 | Sept. 22     |
| 19     | SE Corner<br>Dacite 19 | 20¹   | Dacite 19 & 13       | Sept. 22     |
| 20     | NE Corner<br>Dacite 20 | 100'  | Dacite 14-18 & 20-24 | Sept. 22     |
| 21     | SW Corner<br>Dacite 43 | 201   | Dacite 43 & 49       | Sept. 25     |
| 22     | NW Corner<br>Dacite 44 | 100'  | Dacite 44-48 & 50-54 | Sept. 25     |
| 23     | NE Corner<br>Dacite 38 | 60'   | Dacite 38-42 & 36    | Sept. 25     |
| 24     | SW Corner<br>Dacite 37 | 101   | Dacite 37            | Sept. 25     |

Dated: September 28, 1970

37 24 21 43 38 23 22 44 

To be re-Staked

Dacite Claims