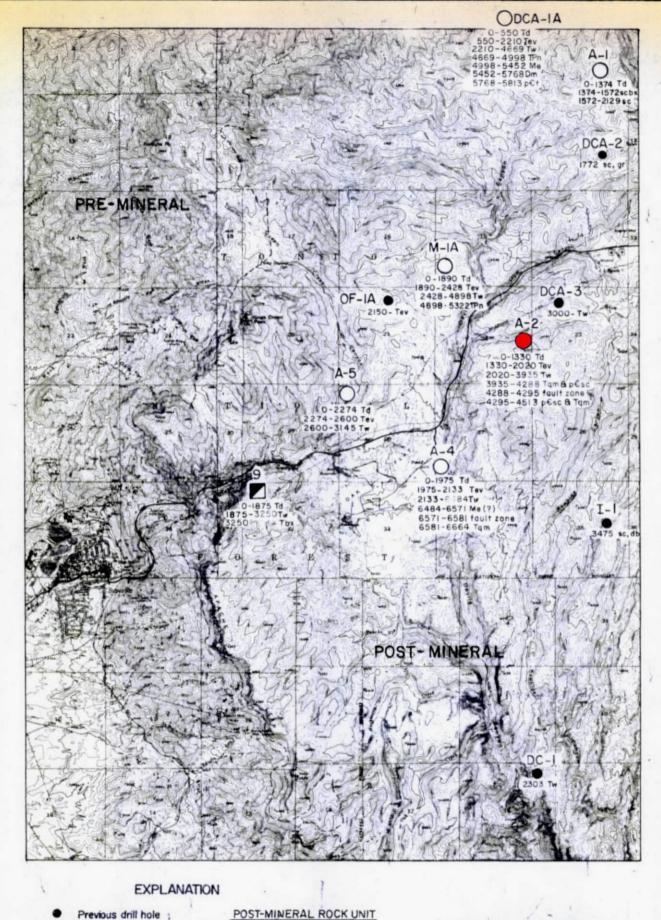

Continued good-will relationships with Miami, Inspiration, and Magma are being maintained, as well as continued checking of progress of drilling on the plateau. The Continental drill hole (Whatley) has been terminated at 2402' in what I believe to be "early volcanics." Casing has been set and capped so it is believed that Continental will put a diamond drill on the hole. I have not been able to catch up with John Roscoe but heard from the rancher (Webb) that he was back.

- G. Barnett initiated his study of features within the dacite mass itself. The major effort was a study of the pumice flattening-ratio work reported by D. W. Peterson, and Barnett has not been able to completely reproduce the results. Barnett will continue with this phase plus a fracture-fault photo study.
- J. King has spent several days in general reconnaissance for familiarity prior to working the northwest area of intrusive rock units. He hopes to resume work this week.
- R. Shannon has completed several projects including the moving out of the east end line of the dacite claims to their full 1500 foot lengths. Originally the posts were placed at only 1000 feet by H. Smith. He has also satisfied the rancher, M. Webb, on the gate closures.

G. Barnett finished collecting some twenty stations in the flattening-pumice study in the Dacite. Computer aid suggests that the collected data does not show the sharp division as D. Peterson showed in his study. Magma (Ben Green and Rus Webster) found a similar problem when they were doing a shaft location study for their Number 9 shaft site. G. Barnett has spent most of the month doing a stero-photo study of the dacite fracture problem. He will continue the study on the Plateau and later to the major pre-mineral patterns adjacent to the Plateau.