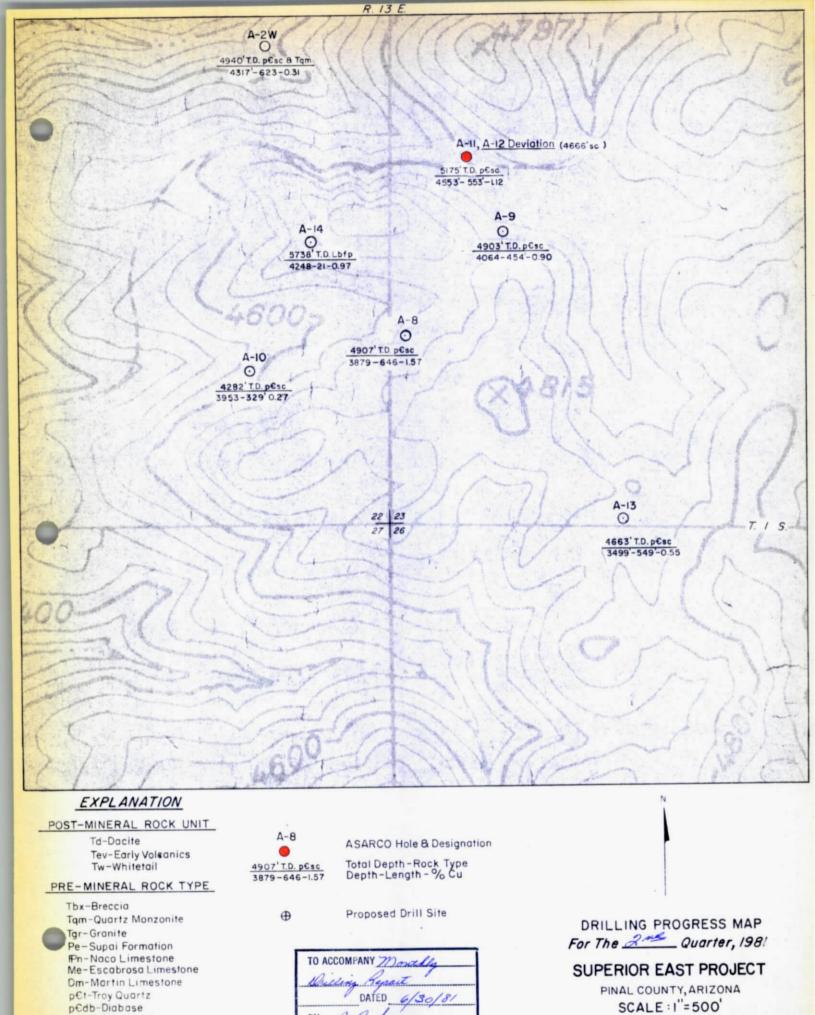

and to 14°S at 4400 feet. The conventional coring will probably continue the decreasing angle and may indeed turn to a northward component as it did in hole A-11.

Based on the above, the hole A-12 will be continued to test for the downdip extension of the 533 feet of 1.12% copper found in hole A-11.

The assays received in hole A-12 give the following averages:

4217-4232; 15' @ 1.75% copper 4232-4335; 103' @ 0.38% copper

The low-grade values are estimated to continue to 4450 feet where the quartz-sericite-sulfide banding again becomes evident and continues to the depth reported (4666'). Only minor biotite feldspar porphyry dikes have been noted to date.

Estimated expenditures for the month are \$55,000, leaving an estimated balance of \$226,000.

James D. Sell

JDS:rg

Att: Drill Map



p€sc-Schist

MVK-3041

June 1977

J.D. Sell

| ANNUAL | PROJECT  | PLANNING     | SHEET |
|--------|----------|--------------|-------|
| CHILDY | INVOCELI | T L ANNI ING | 20551 |

Dist. West.

U.S.

Geol.

Progress for the Month of \_\_\_\_\_June 1981

|                              | EXPEND RES                                             | TYPE OF      | F PROJECT | <b>C</b> 09                 | ST ESTIMATE & |