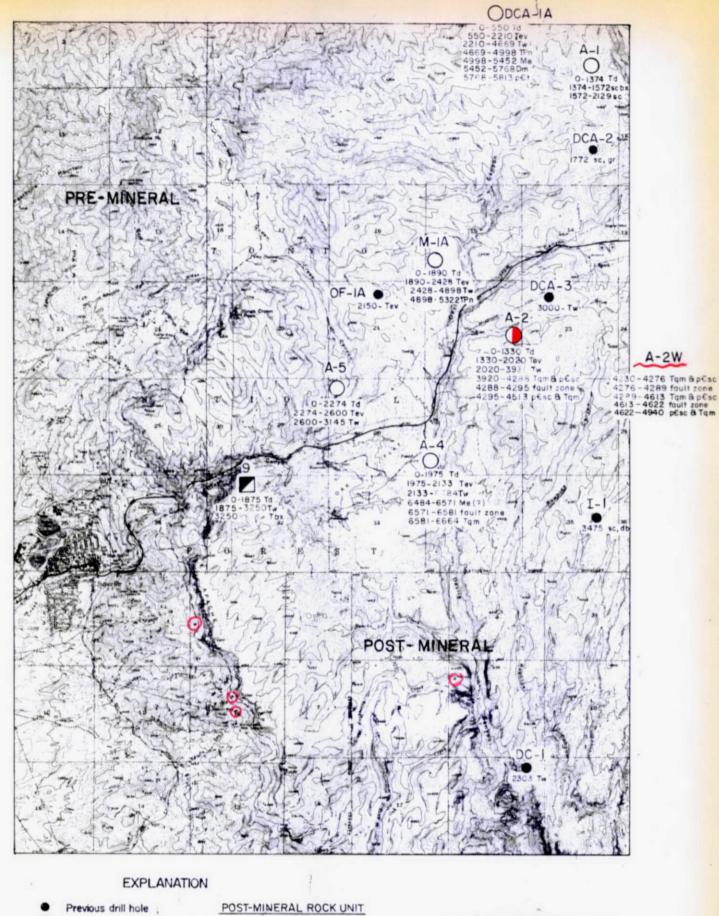

|  |  |  |  |
| 318 fee | t of NQ( | X) rods, | connectors, and core barrel l | øst.                           |                                         |  |  |  |  |
|         |          |          |                               |                                |                                         |  |  |  |  |
|         |          |          |                               |                                |                                         |  |  |  |  |
|         |          |          |                               |                                |                                         |  |  |  |  |
|         |          |          |                               |                                |                                         |  |  |  |  |



ASARCO drill hole

Magma's \*\*9 shaft

DCA-1 (hole designation)

4011 Tw

Rock type

Bottom hole depth

Proposed drill site

Td - Dacite Tev-Early volcanics Tw-Whitetail

#### PRE-MINERAL ROCK UNIT

Tbx-Breccia Dm-Martin Ims
Tqm-Quartz Monzonite p€t-Troy qtz
Tgr-Granite p€db-Diabase
TPn-Naco limestone p€sc-Schist
Me-Escabrosa limestone

## for the month of MAY 1972

SUPERIOR EAST
GILA 8 PINAL COUNTY, ARIZONA
SCALE: I'= I mile
J.D.S.
2463

June 26, 1972

TO: W. L. Kurtz

FROM: J. D. Sell

Monthly Report Superior East Project June 1972

Work during the month has been the drafting of maps and reports finalizing the project activities. The drilling progress attachment submitted last month completed the drilling activities under the present authorization.

Mr. R. B. Cummings' report <u>Drill