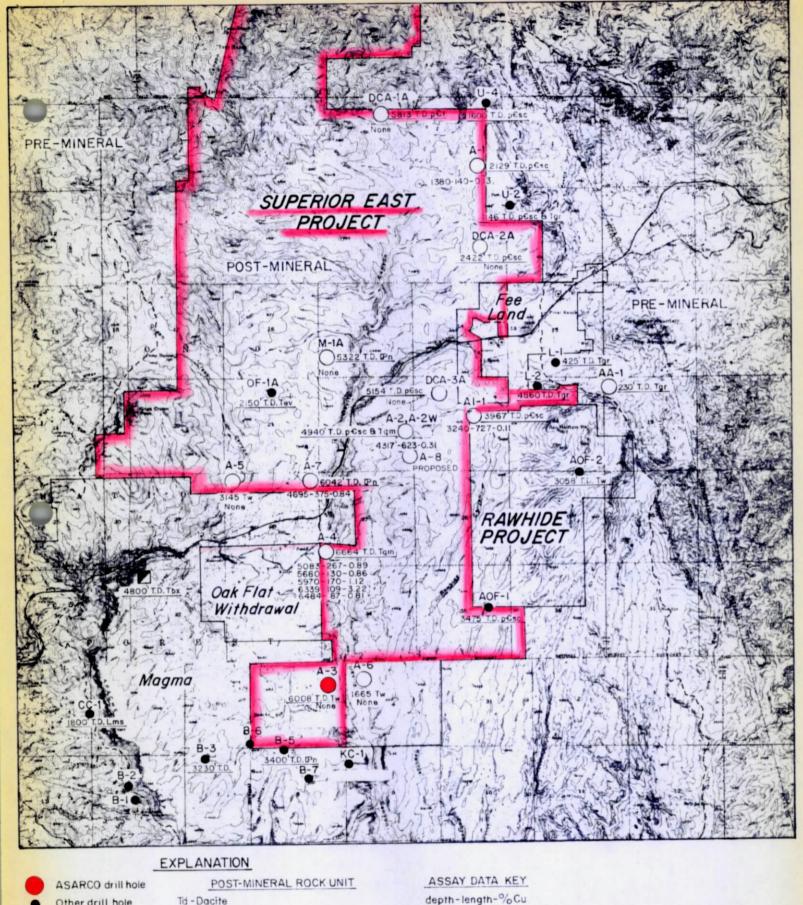

## TAB

Superior EAST 1970

J 1) S

## AMERICAN SMELTING AND REFINING COMPANY Tucson Arizona

September 28, 1970

TO: W. E. Saegart

FROM: Don Hedrick

SUBJECT: Progress Report, September, 1970

Superior East Project, Pinal Co., Az.

During the month of September, the road work on the Kay claims was continued. Drilling and blasting was done to arrive at location for validating the Kay claims. This work was completed on September 21 at which time the compressor and jack hammer was returned to Tucson. The D-7 Cat was used to move equipment to each location for drilling with an air-track and a 600 c.f.m. compressor.

Equipment for validating the Superior East claims was moved onto location by A. A. McDaniel Well and Machine Company September 1, and drilling began on the Dacite claims. Twenty-four holes, aggregating 1,780', were drilled. Air-track validation drilling was completed September 25.

Harvey Smith, mining engineer, began drilling the Kay claims with a portable drill on August 24 . A total of 38 claims were drilled consisting of a 10 hole on each, Kay 93-110 and Kay 44-63. This work was completed September 28. Paper work and posts of each claim will be done by Mr. Smith also. Maps and locations will be submitted by Mr. Smith later on.

Jack Aneas Construction Company of Globe, Arizona was finished with road work and moving equipment to drill sites September 12. Because of heavy rains, some of the work had to be done again. Roads were washed out. This was done by A. A. McDaniel Well and Machine Company.

The claims validated by air-track drilling were recorded at the County seat on September 25. Posts and papering of claims have been put on the drill sites.

Attached to this report is a list of drill holes done by the air-track, the dates on which they were drilled, total depth of feet of each hole, and the claims in which they validate. Following later, when the work is completed, a list of drill holes and the dates of validation done by Harvey Smith will be added. Maps will be included.

The Superior East project work of claim staking and validation was carried out by Harvey Smith under the supervision of D. Hedrick (ASARCO). The work has been completed and reports submitted.

Geologic and incidental work in the project area is now being conducted under the title of Pioneer General Reconnaissance.

Early in the month, Ramon Shannon and myself replaced claim notices on three claims (Dacite 11, 12 and 30), dated October 8, 1970, as these claims were not validated by drilling. Validation and/or repapering will be necessary for these claims.