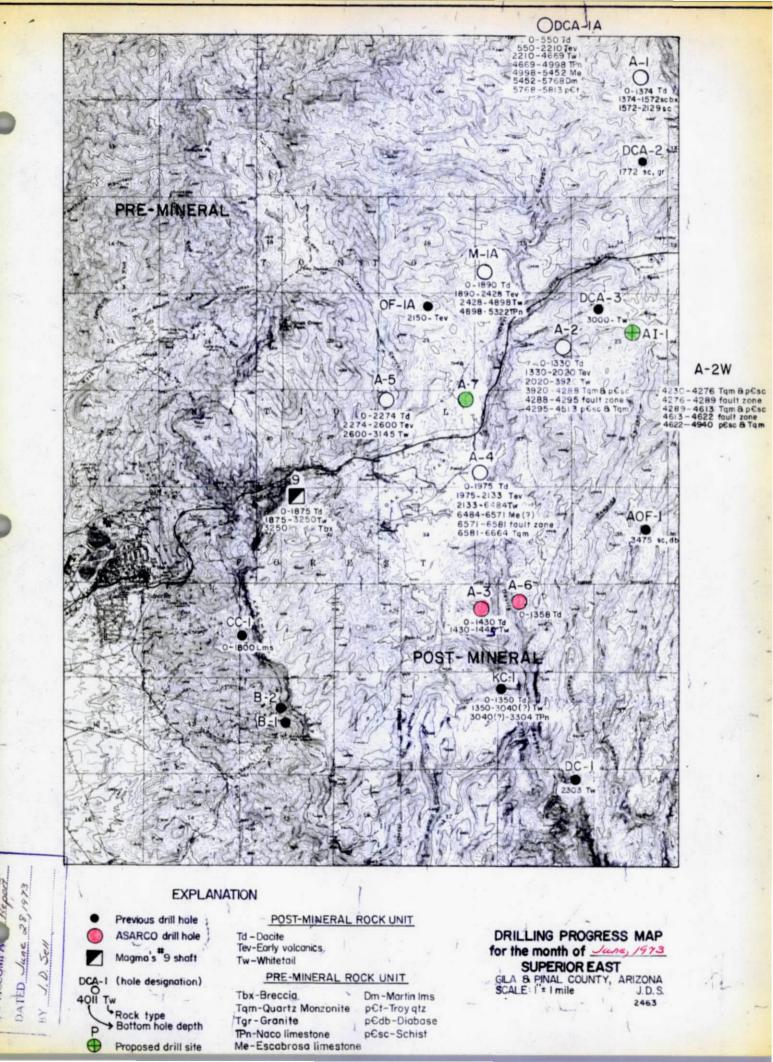

tion 4 and drilled the following: 0-1358 Td; again the hole was capped and covered for reentry at a later date.

Drill site area for A-7, located north of A-4, has been cleared and is placed at the common corner of four Margaret claims. This is 600 feet north of Magma's Sun Group north line.

Drill site area for Al-1 (AOF-6 in last month's report), the joint venture hole with Inspiration on the Rawhide Project, has been prepared and will be occupied initially this coming month.

Final maps on surveying of the compromise line and the American Group have been prepared and submitted. The LD area map has been submitted, but minor work needs to be done in the area.

The above sites are shown on Attachment A. Estimated remainder of present authorization is \$46,000.

James D. Sell

James DSell



July 31, 1973

TO: W. L. Kurtz

FROM: J. D. Sell

Monthly Report - July 1973 Superior East Project Pinal County, Arizona

J. O. Barnes Drilling Company has occupied drill site Al-1 (on the Rawhide Project) adjacent to the Superior East Project boundary. As of the end of the month, a 9" hole had been drilled by air-hammer to a depth of 1287 feet in Dacite. Seven-inch casing is being installed to seal off the water flow and air-hammer drilling will continue to core point.

Drill site A-7 is being expanded to accommodate the J. O. Barnes drill rig which will be moved upon completion of the present hole AI-1.

Assessment drilling has been conducted on the American Group (Clark Option) claims. L. R. Cox Drilling Company air-hammered a 5" hole to 120 feet in Tertiary Schultze Granite. The cutt