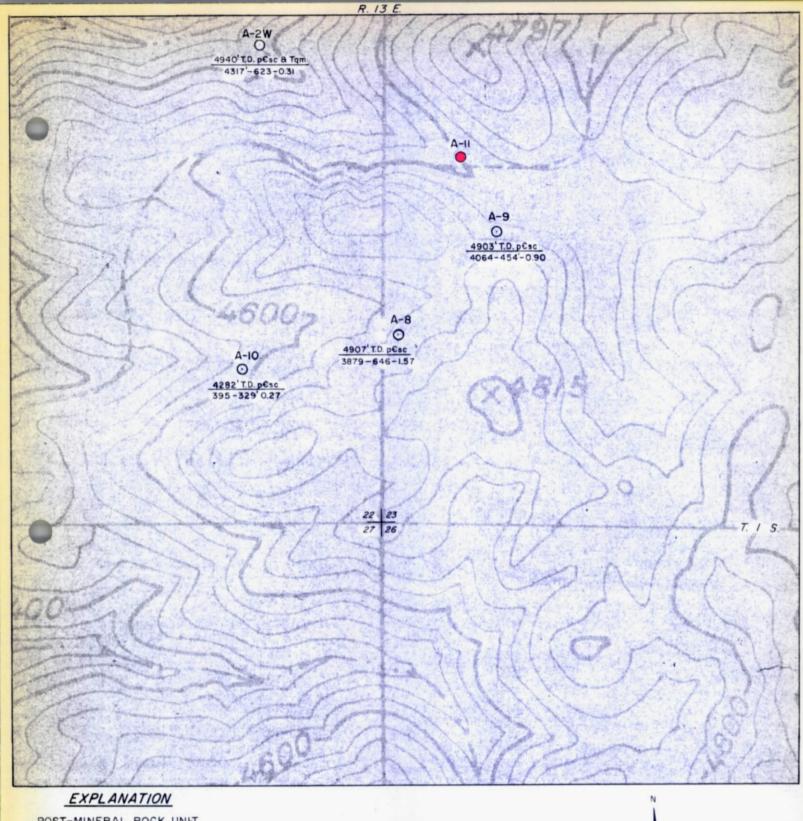

## Drill Hole Validations of Dacite and Kay Claims Superior East Project

| Hole # | Location                          | Depth       | Claims Validated  | Date Drilled |
|--------|-----------------------------------|-------------|-------------------|--------------|
| 1      | SW Corner<br>Dacite #5            | 50'         | Dacite 1 - 5      | Sept. 1      |
| 2      | NW Corner                         | 50'         | Dacite 6 - 10     | Sept. 2      |
| 3      | Dacite #6<br>NW Corner<br>Kay 142 | 501         | Kay 139-142 & 144 | Sept. 4      |
| 4      | SW Corner<br>Kay 143              | 90'         | Kay 143 & 81-88   | Sept. 4      |
| 5      | SE Corner<br>Kay 137              | 1001        | Kay 129-138       | Sept. 4      |
| 6      | NE Corner<br>Kay 146              | 100'        | Kay 145-154       | Sept. 8      |
| 7      | SE Corner Kay 120                 | 1001        | Kay 111-120       | Sept. 11     |
| 8      | W Center<br>Kay 123               | 801         | Kay 121-128       | Sept. 11     |
| 9      | SE Corner<br>Kay 73               | 100         | Kay 64-73         | Sept. 12     |
| 10     | NE Corner<br>Kay 74               | 60 <b>'</b> | Kay 74-79         | Sept. 12     |
| 11     | SE Corner<br>Kay 164              | 80 1        | Kay 163-170       | Sept. 15     |
| 12     | SW Corner<br>Kay 155              | 801         | Kay 155-162       | Sept. 16     |
| 13     | NE Corner<br>Kay 2                | 70'         | Кау 1-7           | Sept. 16     |
| 14     | W Center<br>Kay 13                | 100'        | Kay 8-17          | Sept. 18     |
| 15     | E. Center<br>Kay 30               | 100¹        | Kay 26-35         | Sept. 18     |
| 16     | SE Corner<br>Kay 36               | 801         | Kay 36-43         | Sept. 18     |
| 17     | SW Corner<br>Kay 21               | 801         | Kay 18-25         | Sept. 18     |

| Hole # | Location               | Depth | Claims Validated     | Date Drilled |
|--------|------------------------|-------|----------------------|--------------|
| 18     | NW Corner<br>Dacite 25 | 100'  | Dacite 25-29 & 31-35 | Sept. 22     |
| 19     | SE Corner<br>Dacite 19 | 20¹   | Dacite 19 & 13       | Sept. 22     |
| 20     | NE Corner<br>Dacite 20 | 100'  | Dacite 14-18 & 20-24 | Sept. 22     |
| 21     | SW Corner<br>Dacite 43 | 201   | Dacite 43 & 49       | Sept. 25     |
| 22     | NW Corner<br>Dacite 44 | 100'  | Dacite 44-48 & 50-54 | Sept. 25     |
| 23     | NE Corner<br>Dacite 38 | 60'   | Dacite 38-42 & 36    | Sept. 25     |
| 24     | SW Corner<br>Dacite 37 | 101   | Dacite 37            | Sept. 25     |

Dated: September 28, 1970

37 24 21 43 38 23 22 44 

To be re-Staked

Dacite Claims