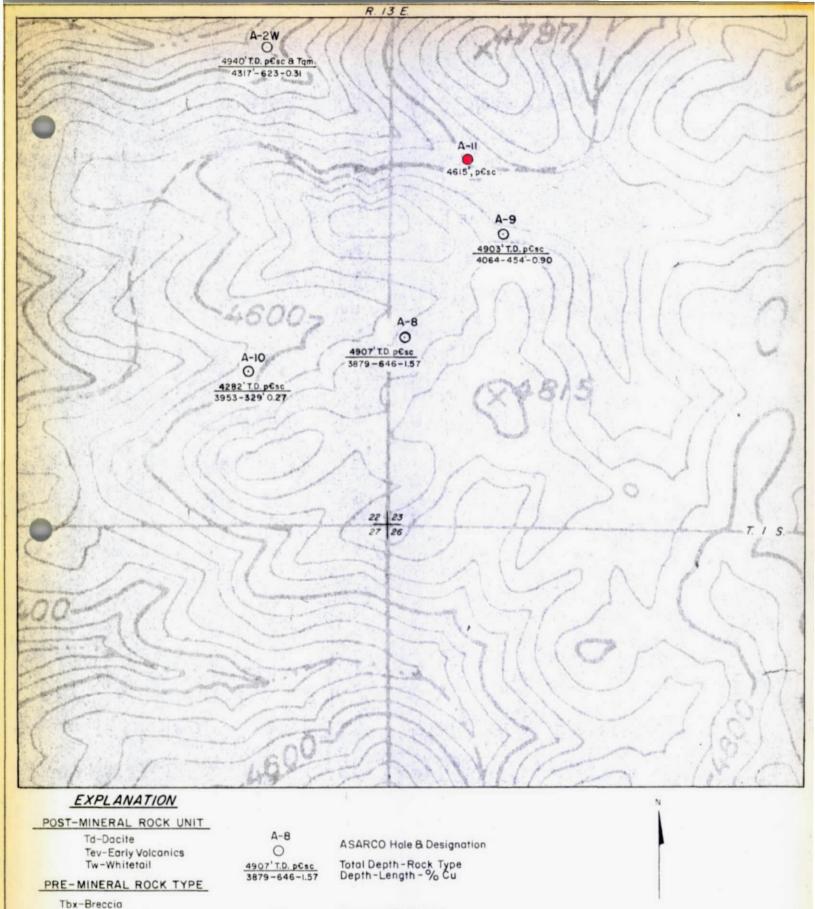

copper.

The strong fault-gouge vein structure trapped the rods for three days, but rescue operations were successful and drilling has resumed at the end of the month.

It would appear that the drill hole has cut into the top portion of the quartz-sulfide vein system as encountered in A-8 and A-9. As the hole has intercepted the zone well into the disseminated sulfide zone, it will afford a full interval of values located some 800 feet down-dip from the A-9 intercept.

A hole deviation survey was conducted to 4400 feet and indicated the hole bottom was some 120 feet westerly from the collar and deviating rapidly to the northwest at about 10 feet per hundred of depth.

Estimated expenses for the month were \$15,300, leaving an estimated balance of \$43,000.

James D. Sell

JDS:1b Att: Map



Tqm-Quartz Monzonite
Tgr-Granite
Pe-Supai Formation
Pn-Naco Limestone
Me-Escabrosa Limestone
Dm-Martin Limestone
p€t-Troy Quartz
p€db-Diabase
p€sc-Schist

Proposed Drill Site

TO ACCOMPANY Monthly

Report

DATED 3/27/79

BY J.D. Sell

DRILLING PROGRESS MAP
For The \_\_/= Quarter, 1979

## SUPERIOR EAST PROJECT

PINAL COUNTY, ARIZONA SCALE: 1"=500'

J.D. Sell

June 1977





April 30, 1979

TO: F. T. Graybeal

FROM: J. D. Sell

Superior East Project Pinal County, Arizona Progress Report - April 1979

Hole A-11 was advanced from 4615 feet to 4857 feet, a distance of 242 feet, all BX coring. Hole conditions are deteriorating and the decision was made to put the BX rods on bottom, then use them as "casing." Thus the rods, core barrel, and bit are on bottom at 4857 feet. AX coring will ream t