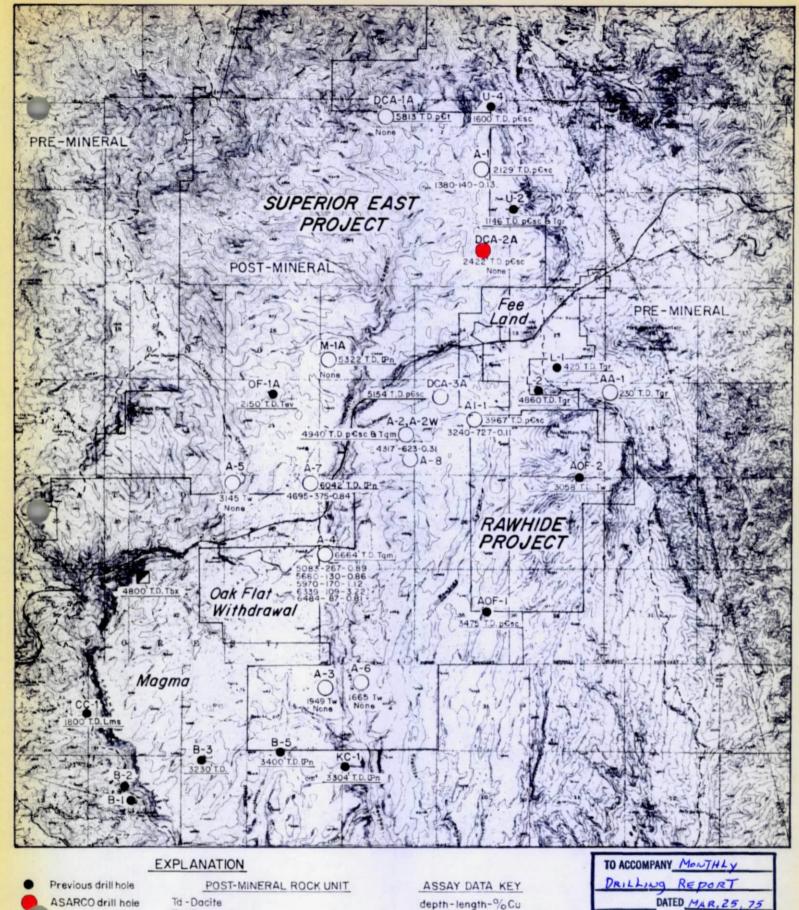

up from Devils Canyon, as the past several year's travel and weather have created a number of high center areas and washout zones. It is estimated to take 18-20 days for the work.

Several drill contractors have been contacted for the rotary and core from otherhold drilling of A-8. Tonto Exploration has inspected the previous core and investigated the proposed site. No bids have been received on any drilling proposals to date.

Two Superior East reports have been distributed:

- 1) Cost Summary as of February 1, 1975 (dated Feb. 27, 1975);
- 2) 1974 Summation Report with recommendations for additional exploration (dated March 10, 1975).

Estimated balance of the authorization is \$52,400. Attached is the drilling progress map updated for the past three months.

James D. Sell

JDS:1b Att.



Magma's #9 shaft

DCA-I (hole designation) O 4011 Tw

Rock type

Bottom hole depth
T.D — Total Depth

Proposed drill site

Tev-Early valcanics Tw-Whitetail

PRE-MINERAL ROCK UNIT

Dm-Martin Ims

p€db-Diabase

p€t-Troy qtz

p€sc-Schist

Tbx-Breccia Tam-Quartz Monzonite Tgr - Granite

Ps - Supai formation Pn-Naco limestone Me-Escabrosa limestone 4317-623-0.31

DATED\_MAR, 25, 75 BY J. D. SEL

DRILLING PROGRESS MAP

for the month of JAN-MAR, 1975

SUPERIOR EAST

GILA & PINAL COUNTY, ARIZONA SCALE: I'= I mile J.D.S.

April 29, 1975

TO: W. L. Kurtz

FROM: J. D. Sell

Monthly Report - April 1975 Superior East Project Pinal County, Arizona

Cooksley Geophysics has shot the west half of the north line with apparent good record returns. The shooting and recording were delayed several weeks due t