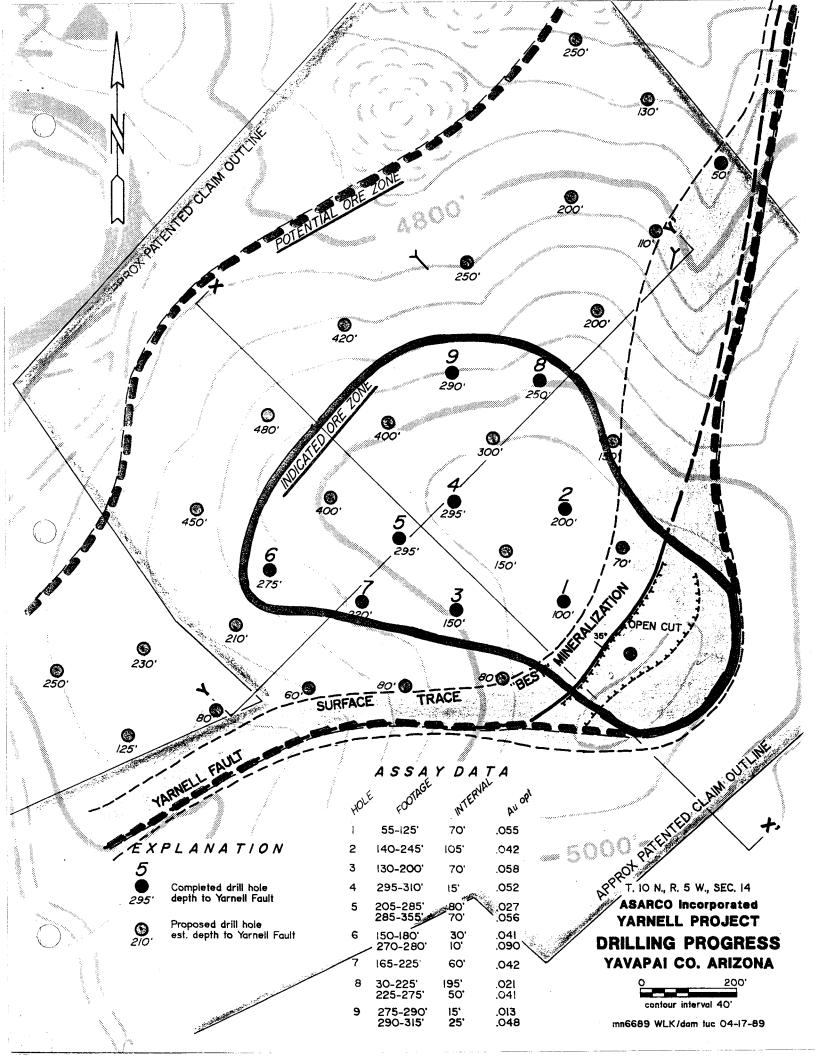

sed holes along with estimated depth to the top of the Yarnell fault.

I would drill two or three holes to the northeast and two or three holes to the southwest at the "Indicated Ore Zone" first. These holes would determine where and how many additional holes might be drilled in these areas.

In addition to drilling the underground workings will be mapped and surveyed to help get a better figure on tons of material removed by previous mining.

### Yarnell Project

April 18, 1989

W. L. Kurtz

The drill collars will be surveyed in coordinates and elevations.

Diamond drilling will be required to provide samples for column leach tests. Probably 1200 feet of drilling will be required.

WLK:mek

Maps Attached:

Land Status 1"=2,000' Drill Progress 1"=200'

Cross section X-X', Y-Y' 1"=200'

.





ASARCO Incorporated YARNELL PROJECT SECTION X - X'
YAVAPAI CO. ARIZONA





ASARCO Incorporated YARNELL PROJECT SECTION Y - Y'YAVAPAI CO. ARIZONA







# **ASARCO**

Exploration Department Western USA W. L. Kurtz Manager

VIA TELECOPIER

April 19, 1989

Mr. Christopher Moat, President Norgold Resources (US) Inc. 2380 Harbour Centre P.O. Box 12122 555 West Hastings St. Vancouver, B.C., V6B 4N6 Canada

Yarnell Project

Dear Mr. Moat:

As I discussed with Mr. Philpot, I am enclosing a drill hole location map and a copy of the Triad assays for the nine holes we have completed at Yarnell.

Please note the samples with the orange highlite are not from Yarnell.

Those footages that say "no return" represent open stopes plus varying distance below the stope until circulation was established.