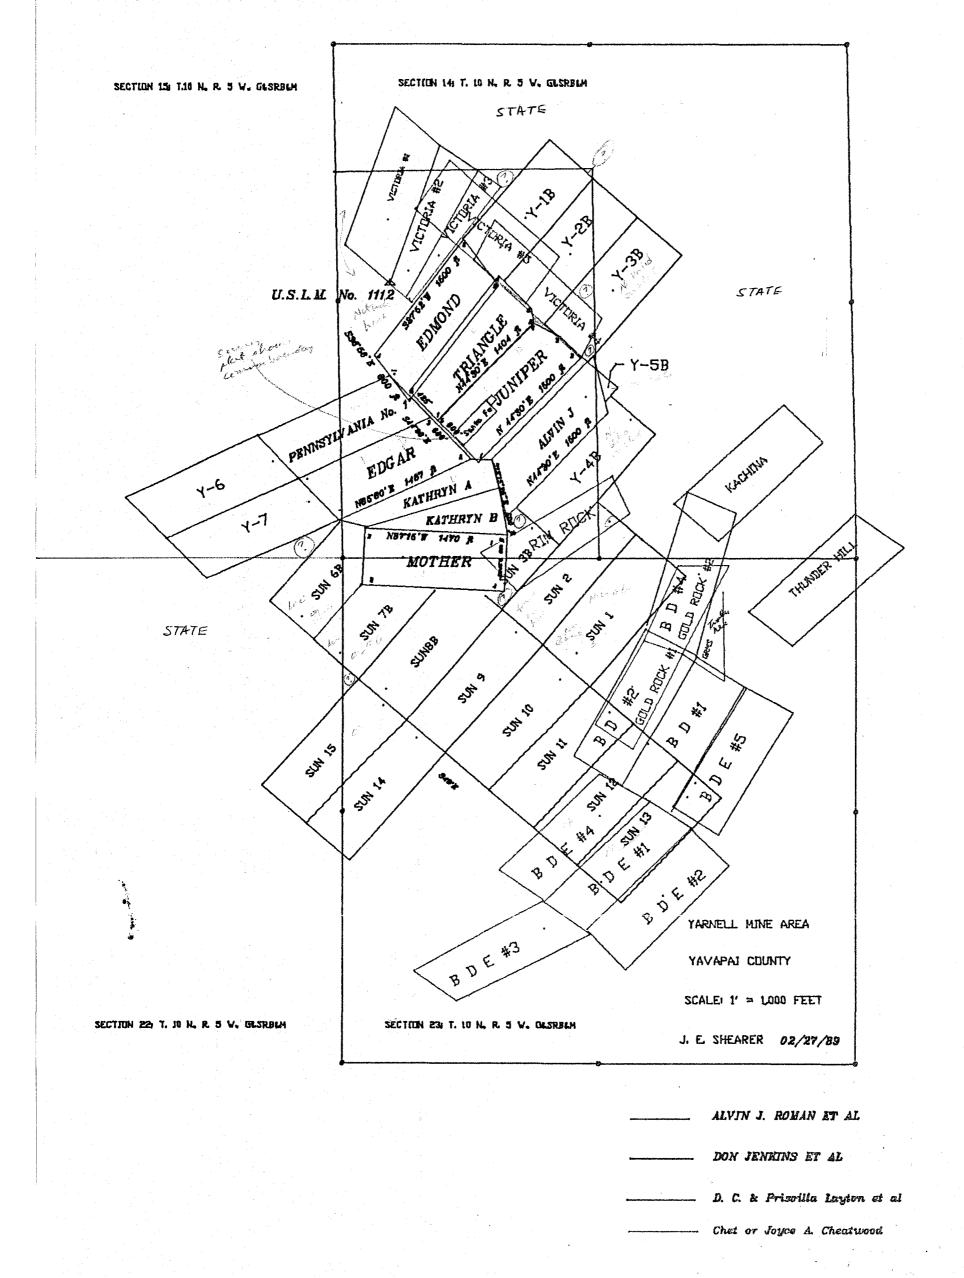

rol of the state of the sta Y-5B PERMIST VANIA NO. 1 HA THE SER E. KACHINA 4-6 KATHRYN A 4-7 KATHRYN B # N87"LSW 1470 Ft THANGER HILL MOTHER B D #3 SURFE #5- Gab Rock # 51410 8 9 8 541 SH S 4 BD 514.14 JA9 .K B.D L. W. BD #2 STATE LAND YARNELL MINE AREA BDE #3 YAVAPAI COUNTY, ARIZONA SCALE: 1' = 1,000 FEET SECTION 22, T. 10 N. R. 5 W., G&SRB&M J. E. SHEARER 52/27/89 SECTION 23, T. 10 N., R. 5 V., G&SRB&M

| ASARC   |    | INC.  |
|---------|----|-------|
| YARNELL | PR | DJECT |

| €usisibaraannamanasisibarannannann• | ALVIN J. ROMAN ET AL        |
|-------------------------------------|-----------------------------|
|                                     | DON JENKINS ET AL           |
|                                     | D. C. & Priscilla Layton et |

. Chet or Joyce A. Cheatwood

al



|