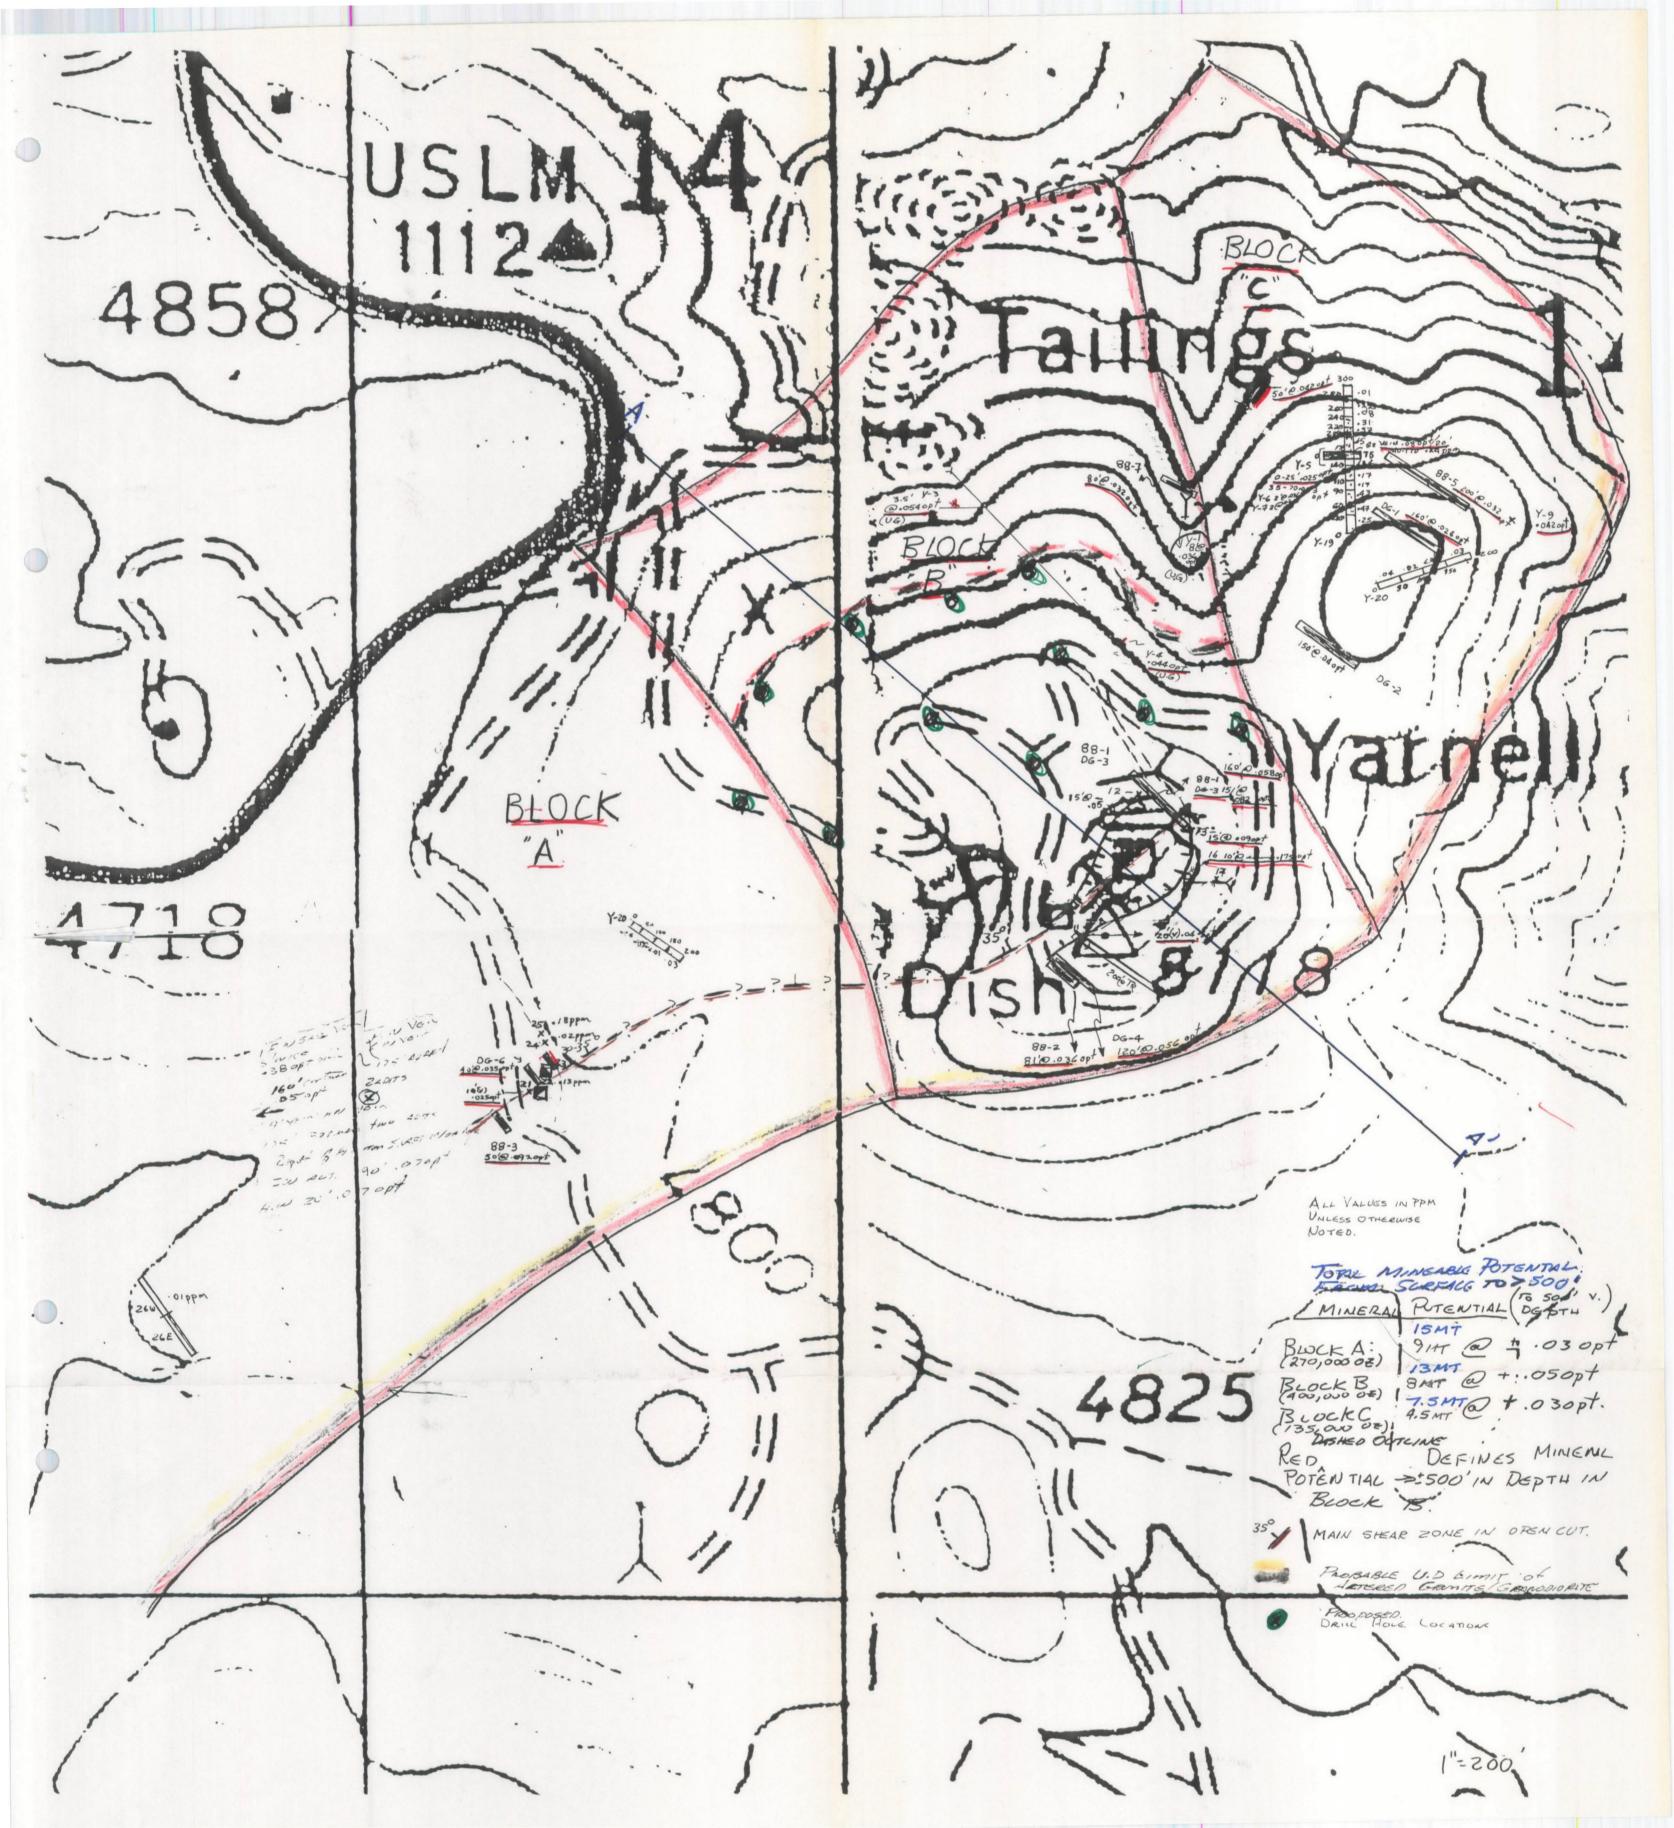

pecially in Block B open cut zone where F.W. and H.W. rocks are well exposed. (The F.W. & H.W. are referenced from a 5' shear zone which was the principal area of mining exposed in the open cut.)
- 2. Eleven drill holes from 300-500' in depth to test the down-dip extent of the mineralized zone (see section). Tentative locations are shown on the attached map.
- 3. It will be necessary to deal with Norgold who has an option on the property. The Norgold proposal is attached. It would also be prudent to stake all available open ground, especially along strike.

The Yarnell Property offers the Company a mineral potential of >500,000 oz. of open pittable gold. I recommend that Asarco agressively pursue negotiations with Norgold so the property potential can be tested.

Mark A. Miller

MAM: mek



MINEROL PETENTIAL ABOVE SER V. DOPH GENERAL X. SECTION A-A & PROPOSED FINAL PIT CIMIT

| FRACK MILLER - out Suggistions; review and change                                                                             |
|-------------------------------------------------------------------------------------------------------------------------------|
| es you and J.D. Sell decide. 17/99                                                                                            |
| 1.1. LK                                                                                                                       |
| JARHELL MINE AREA J.D. SELL COPY:                                                                                             |
|