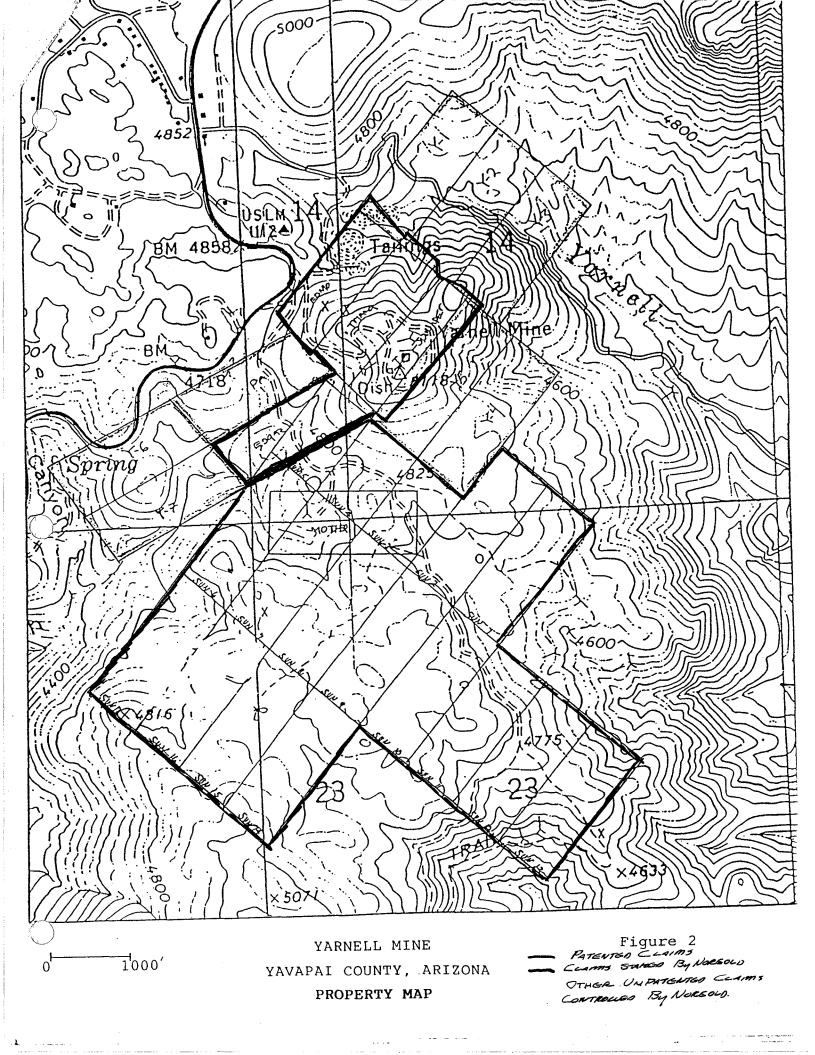

Y 1-7             | - <del>-</del> | 204  | A MC 200955    |

### SUBJECT TO:

- As to the patented claims, the exceptions and reservations contained in the United States Patent thereto;
- 2. As to the unpatented claims, the paramount title of the United States;
- 3. As to the unpatented Sun claims, the patented Mother Lode mining claim of U.S. Mineral Survey No. 1201, the area included within which Mother Lode claim is expressly excluded herefrom;
- 4. As to the patented claims, taxes which may be a lien but which are not yet due and payable;
- 5. Existing roads, rights-of-way and easements and those of record; and
- 6. The rights of Santa Fe Railroad and Maricopa and Yavapai Counties each to maintain and have access to communication towers on the surface of the above-described claims.





# NORGOLD RESOURCES INC.

January 13, 1989

Mark Miller ASARCO Incorporated 1150 North 7th Avenue Tucson, AZ 85703 ASARCO Incorput of

JAN 1 6 1989

SW Exploration

Dear Mark,

Re: YARNELL MINE

Please find enclosed the following documents:

- 1. Two original copies of proposed preliminary agreement between Norgold and ASARCO.
- 2. Agreement between Norgold and Western Building and Mining Co.
- Agreement between Norgold and Don Jenkins.
- 4. Notice of Mining Claim Location & Receipt and Accounting Advice Sun 1-15, Y1-7
- 5. Affidavit of Performance of Annual Assessment Work 1987, 1988's Work-assessment recorded by Al Roman.
- 6. A BLM Claim index sheet.
- 7. Surveyed Map of Patent & Claims and Placer map of unpatented claims excluding Sun 1-15.

We are currently discussing with both Ma