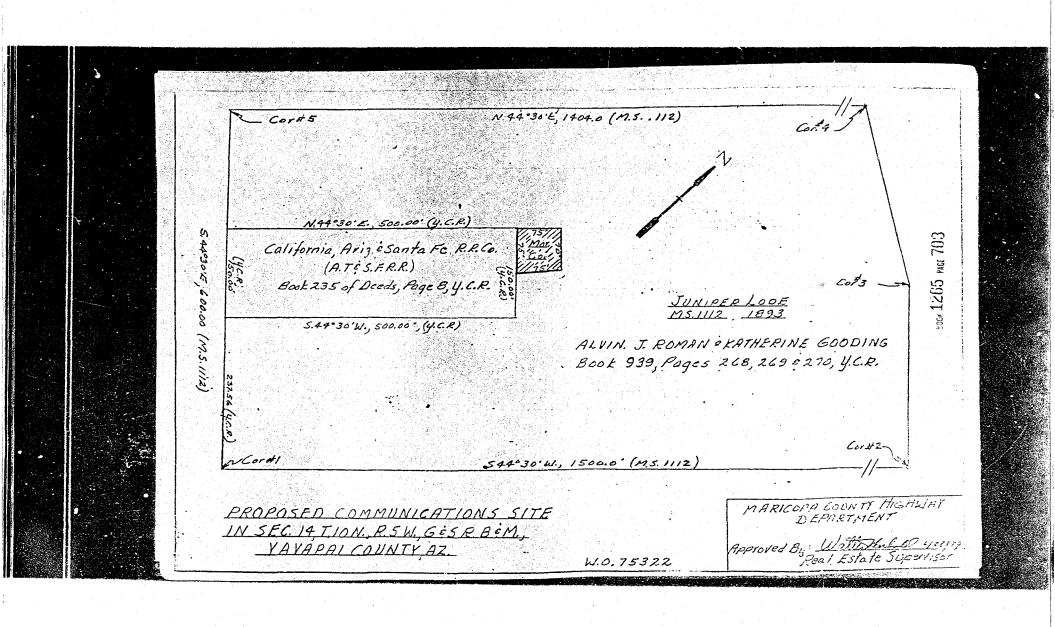

e aforesaid angle point No. 7, said curve passing through a point 60 feet Westerly from the Microwave site, which site bears South 07°31' East 375.0 feet from said angle point No. 7 as described in said Book 235 of Decda, Page 8, Y.C.R.

AND ALSO, an easement for ingress and egress over and across that portion of the Juniper Lode Mining Claim, M.S. 1112, lying between the Northwesterly side line of the herein described proposed Communications Site and that portion of said irregular curve between point No. 14 and angle point No. 7 lying Northerly of the Northwesterly side line of the California, Arizona and Santa Fe Railway Company parcel.

EXCEPT any portion not lying within the Triangle and Edmond Lode Mining Claims.

800x 1265 PAGE 702

M.C.H.O.
Piooled
CIAR
OC
TIASTRY
Checked
Approved



| on                                         | (C) ( YAVAPAI : IIILE   was filed and reported at the request of YAVAPAI : IIILE   st | CO.<br>Official Records |
|--------------------------------------------|---------------------------------------------------------------------------------------|-------------------------|
| Page 0.256 - 25.6                          | FRANK C. BAUER. County Recorder.  By Grely J. Jane                                    | , Deputy                |
|                                            | Witness my hand and official seal.                                                    | Photostated             |
| When recorded, mail to:  Kobert H. Warford | CLIFFORD H. WARD; County Recorder                                                     | Fee: