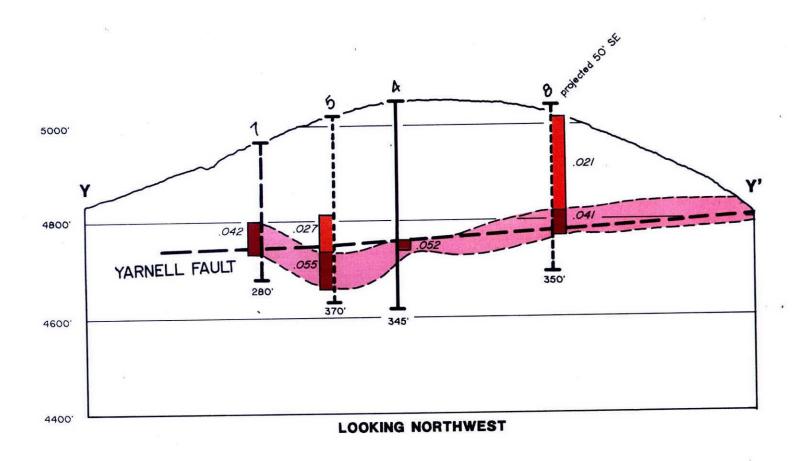

yainel

- - -

| A Milaryle                                                                                                                             |                                                                                                                                                                                                                                                                                                                                                                                                                                                                                                                                                                                                                                                                                                                                                                                                                                                                                                                                                                                                                                                                                                                                                                                                                                                                                                                                                                                                                                                                                                                                                                                                                                                                                                                                                                                                                                                                                                                                                                                                                                                                                                                                |                               |                                          |
|----------------------------------------------------------------------------------------------------------------------------------------|--------------------------------------------------------------------------------------------------------------------------------------------------------------------------------------------------------------------------------------------------------------------------------------------------------------------------------------------------------------------------------------------------------------------------------------------------------------------------------------------------------------------------------------------------------------------------------------------------------------------------------------------------------------------------------------------------------------------------------------------------------------------------------------------------------------------------------------------------------------------------------------------------------------------------------------------------------------------------------------------------------------------------------------------------------------------------------------------------------------------------------------------------------------------------------------------------------------------------------------------------------------------------------------------------------------------------------------------------------------------------------------------------------------------------------------------------------------------------------------------------------------------------------------------------------------------------------------------------------------------------------------------------------------------------------------------------------------------------------------------------------------------------------------------------------------------------------------------------------------------------------------------------------------------------------------------------------------------------------------------------------------------------------------------------------------------------------------------------------------------------------|-------------------------------|------------------------------------------|
|                                                                                                                                        | PROPERTY STATUS INQUIRY FOR: YAV                                                                                                                                                                                                                                                                                                                                                                                                                                                                                                                                                                                                                                                                                                                                                                                                                                                                                                                                                                                                                                                                                                                                                                                                                                                                                                                                                                                                                                                                                                                                                                                                                                                                                                                                                                                                                                                                                                                                                                                                                                                                                               | FOR THE COUNTY<br>OF: YAVAPAI | 13 203 13 002 A 5                        |
|                                                                                                                                        | CLASS 8770 RATIOS 10 16 FCV 31 69 CV 27,168 AV 3,831                                                                                                                                                                                                                                                                                                                                                                                                                                                                                                                                                                                                                                                                                                                                                                                                                                                                                                                                                                                                                                                                                                                                                                                                                                                                                                                                                                                                                                                                                                                                                                                                                                                                                                                                                                                                                                                                                                                                                                                                                                                                           |                               |                                          |
|                                                                                                                                        | CV 27,168 AV 3,831 E COUNTY BD RANGE L SIZE 17.32 ACRES                                                                                                                                                                                                                                                                                                                                                                                                                                                                                                                                                                                                                                                                                                                                                                                                                                                                                                                                                                                                                                                                                                                                                                                                                                                                                                                                                                                                                                                                                                                                                                                                                                                                                                                                                                                                                                                                                                                                                                                                                                                                        |                               |                                          |
| TA BASE TO A N D T R A N S F E R T T                                                                                                   | PER MIXED                                                                                                                                                                                                                                                                                                                                                                                                                                                                                                                                                                                                                                                                                                                                                                                                                                                                                                                                                                                                                                                                                                                                                                                                                                                                                                                                                                                                                                                                                                                                                                                                                                                                                                                                                                                                                                                                                                                                                                                                                                                                                                                      | ST BOARD<br>CUR FCV: 21,273   | AV: 2,127                                |
| INSTRITYPE AREA DATE OF SALE 05 16 79 EXEMP SALE PRICE 85000 FCV E                                                                     | CODE 5270 T A X D A T A T STATUS XEMPT XEMPT                                                                                                                                                                                                                                                                                                                                                                                                                                                                                                                                                                                                                                                                                                                                                                                                                                                                                                                                                                                                                                                                                                                                                                                                                                                                                                                                                                                                                                                                                                                                                                                                                                                                                                                                                                                                                                                                                                                                                                                                                                                                                   | CLASS ITEMS FOV               | NOTEU GSSESSED                           |
| CODE UNITS CODE UNITS  TOTAL CUR LI                                                                                                    | RATIOS: LPV LAND IMPR COMB<br>12.3 14.1 10.0 12.3<br>FCV: 48.441 NET AV: 5,758<br>FV: 48.441 NET AV: 5,758                                                                                                                                                                                                                                                                                                                                                                                                                                                                                                                                                                                                                                                                                                                                                                                                                                                                                                                                                                                                                                                                                                                                                                                                                                                                                                                                                                                                                                                                                                                                                                                                                                                                                                                                                                                                                                                                                                                                                                                                                     |                               |                                          |
| APP DATE CONSTR YR CLASS EXT WALLS ROOF HEAT PHY COND LIVING GAR/CPT                                                                   | MARKET DATA  STORIES ROOMS  AIR COND BATH  CAPACITY POOL                                                                                                                                                                                                                                                                                                                                                                                                                                                                                                                                                                                                                                                                                                                                                                                                                                                                                                                                                                                                                                                                                                                                                                                                                                                                                                                                                                                                                                                                                                                                                                                                                                                                                                                                                                                                                                                                                                                                                                                                                                                                       | GRADE<br>PATIO                | NUMBER                                   |
|                                                                                                                                        | The state of the s |                               |                                          |
| REV IMP APP DATE CLASS GRADE EXT<br>001 09 19 79 012 MIN FRAME OF<br>HEAT COOL BSMT FIRE PHY-COND OBS MD/LO<br>WALL NONE NONE NONE AVG | C WALL % COMP                                                                                                                                                                                                                                                                                                                                                                                                                                                                                                                                                                                                                                                                                                                                                                                                                                                                                                                                                                                                                                                                                                                                                                                                                                                                                                                                                                                                                                                                                                                                                                                                                                                                                                                                                                                                                                                                                                                                                                                                                                                                                                                  |                               | en e |
| IPR CONST-YR TOTAL SQFT TOTAL ADDS<br>1975 1314 413<br>-***END OF PIC RECORD****                                                       |                                                                                                                                                                                                                                                                                                                                                                                                                                                                                                                                                                                                                                                                                                                                                                                                                                                                                                                                                                                                                                                                                                                                                                                                                                                                                                                                                                                                                                                                                                                                                                                                                                                                                                                                                                                                                                                                                                                                                                                                                                                                                                                                |                               |                                          |
| ***END OF PIC RECORD***                                                                                                                |                                                                                                                                                                                                                                                                                                                                                                                                                                                                                                                                                                                                                                                                                                                                                                                                                                                                                                                                                                                                                                                                                                                                                                                                                                                                                                                                                                                                                                                                                                                                                                                                                                                                                                                                                                                                                                                                                                                                                                                                                                                                                                                                |                               | <u></u>                                  |
|                                                                                                                                        |                                                                                                                                                                                                                                                                                                                                                                                                                                                                                                                                                                                                                                                                                                                                                                                                                                                                                                                                                                                                                                                                                                                                                                                                                                                                                                                                                                                                                                                                                                                                                                                                                                                                                                                                                                                                                                                                                                                                                                                                                                                                                                                                |                               |                                          |