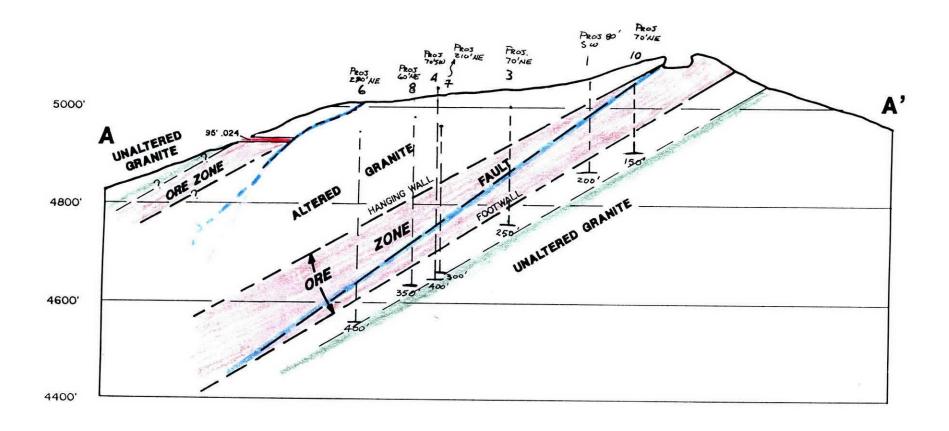

firmation upon receiving same from Santa Fe, at which time Asarco will reimburse Norgold.

JDS:mek

cc: W.L. Kurtz C.L. Snow



March 16, 1989

J.D. Sell

Proposed Drill Holes Yarnell Project

The attached plan and sections show the proposed holes at Yarnell that we discussed on 3/15/89. Ten holes are proposed for  $\pm 3000^{\circ}$ . The hole locations were picked in part with the least amount of road work in mind; thus the  $200 \times 200^{\circ}$  grid has not been adhered to for holes #5, #8, and #9. As discussed, all intervals will be sampled in duplicate with one split saved for future use. Samples will be taken at 5' intervals. We will be starting to drill on 3/20/89. I plan to be at Yarnell on the 18th to locate drill sites, etc.

MAM:mek atts.

Mark A. Miller

cc: W.L. Kurtz





PROPOSED DRILL HOLES

#### SECTION A - A' YARNELL PROJECT



ALL HOLES PROJECTED TO SECTION ARE DASHED



PROPOSED DEILL HOLES
SECTION B - B'
YARNELL PROJECT

0 200

ALL HOLES PROSECTED TO SECTION ARE DASHED

## **ASARCO**

Exploration Department
Southwestern United States Division
James D. Sell
Manager

March 16, 1989

Mr. Christopher Moat, President Norgold Resources, Inc. 2380 Harbour Centre P.O. Box 12122 555 West Hastings Street Vancouver, B.C. V6B 4N6 Canada

> Western Building Monthly Payment Yarnell Project Yavapai County, AZ

Dear Mr. Moat:

Enclosed is the Asarco check for \$1,000 U.S. to reimburse Norgold for your payment of \$1,000 U.S. to Mr. A.J. Roman of Western Building and Mining Co., Inc., as per Article 7 of the Norgold-Asarco Agreement dated January 12, 1989.

Asarco