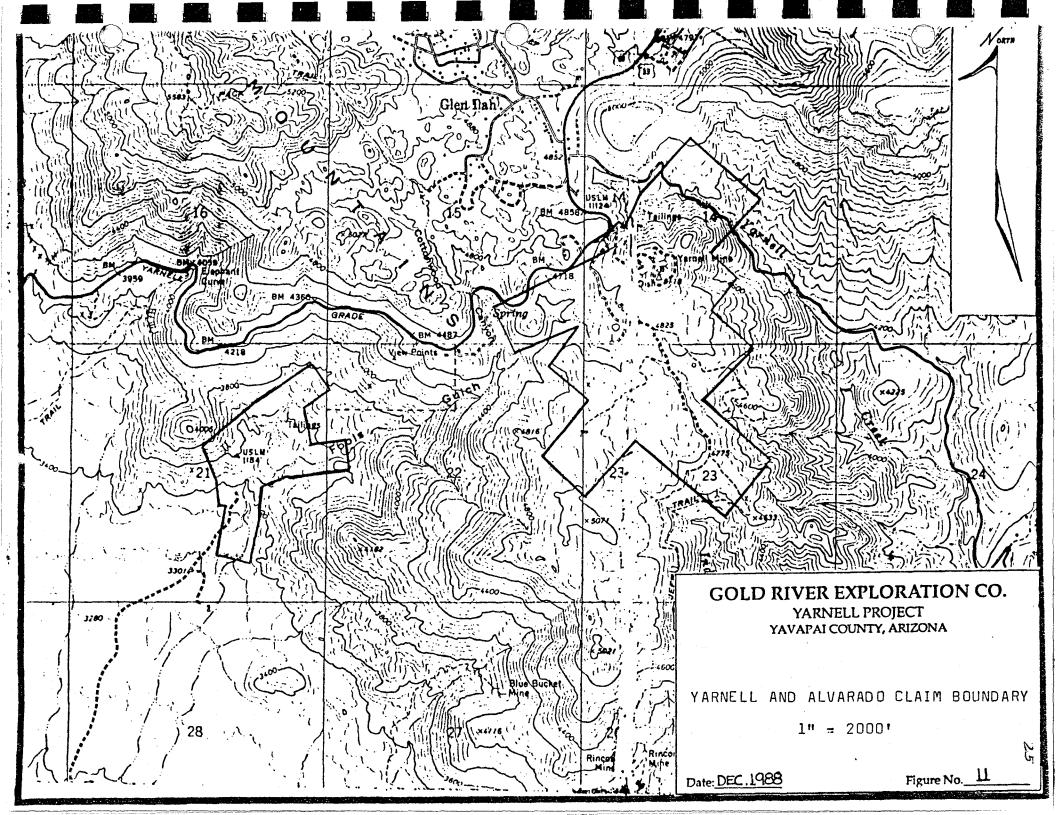

irly gentle; however, the north slope of Yarnell Hill, below the surface workings, is rather steep and covered with dense shrubbery.

Needless to say access is excellent, and the year-round climatic condition is very mild, thus facilitating annual exploration and development activities.

#### 2.1 PROPERTY HISTORY

The initial discovery of the Yarnell vein was made approximately in the early 1860's. No significant recorded history of the Mine is found until 1914. As noted in the M.D. Philpot report dated September 1988, p.5, 250,000 tons of ore grading 0.33 opt gold were reported in 1914. The property has seen varying degrees of activity since 1914, including production as well as relatively recent evaluations ---- refer to the attached Philpot report, Appendix IX, for additional details.





#### 2.2 PROPERTY WORKINGS

Most old workings consist of three main levels accessing the deposit from the north slope and crosscutting the hangingwall to the Yarnell vein. Most underground workings are connected by drifts, stopes, and raises; surface workings are scattered along strike and consist of several old shafts, exploration cuts, and a 300' long by 40' wide pit atop Yarnell Hill ----- limited surface production in 1981 resulted in the pit and hence partial exposure of the Yarnell vein/shear zone.

#### 2.3 GEOLOGIC SETTING

Captured within granite porphyry to a granite porphyry gneiss of PreCambrian age, lies a fine grained to phaneritic sill, perhaps a felsic or quartz phanerite, that has undergone extensive shearing and subsequent silicififation. The shear zone dips 22 degree