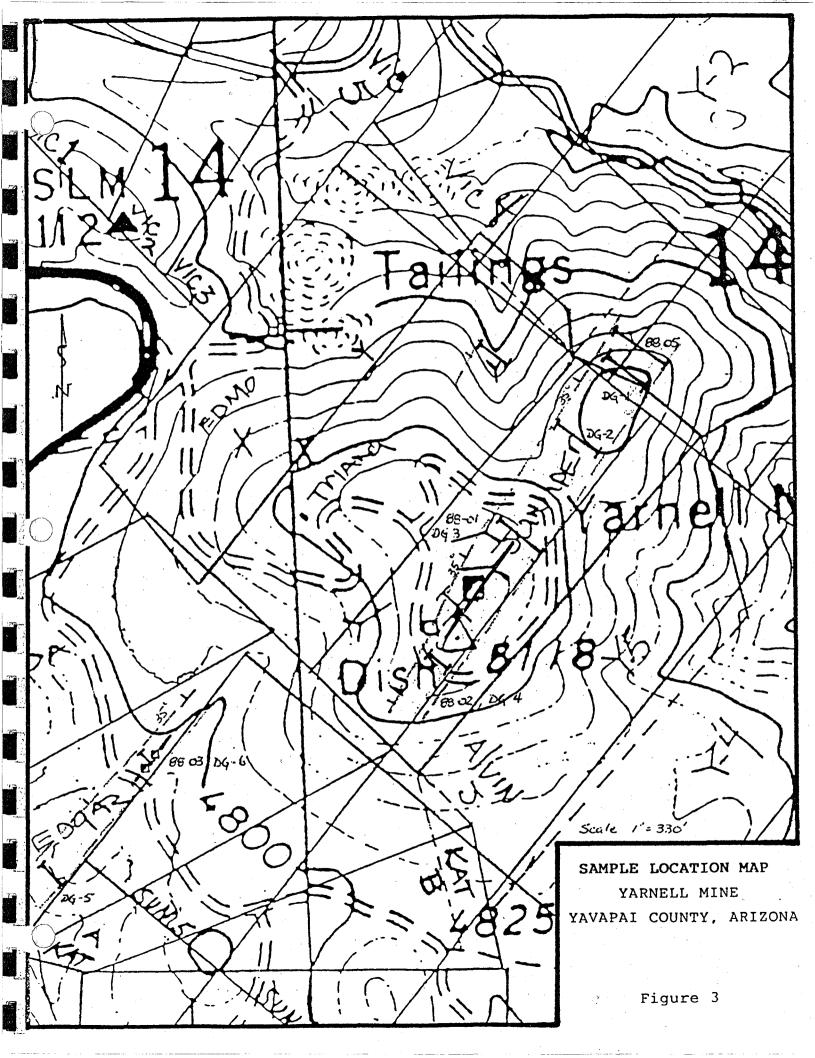

rbonate and iron oxides and is very amenable to cyanide leaching. The oxide zone is reported to be between 250 and 350 feet below surface.

Based on conservative parameters being  $L=2,000^{\circ}$ ,  $W=100^{\circ}$ ,  $D=250^{\circ}$  the potential open pit tonnage would be 4.0 million tons. The stripping ratio is expected to be less than 1.5:1. It is anticipated that the recoverable grade would be near 0.05 opt. gold thus the potential reserve base for the Yarnell is estimated at 200,000 ounces.

In summary, the project is located near all necessary amenities including access, power and water; has a twelve month working season, potential high recovery rates from cyanide leaching and above all the potential to yield in excess of 200,000 ounces of gold from an open pit mining technique.



## APPENDIX I

STATEMENT OF QUALIFICATIONS

#### Statement of Qualifications

- I. MICHAEL D. PHILPOT, President of M.D.P. Management Services, with a business address of 2724 Bayview Street, Surrey, British Columbia, DO HEREBY CERTIFY:
- 1. THAT I am a graduate from the University of British Columbia (1978) with a B.Sc. degree majoring in Geology. I am also a graduate from the City University (1986) with an M.B.A. degree majoring in Business Administration:
- 2. THAT from 1978 to present, I have been actively engaged in various disciplines relating to the mining industry, primarily at locations in western North America:
- 3. THAT I personally visited the Yarnell Mine on two occasions between June and August, 1988 having been engaged to do so by Norgold Resources Inc.:
- 4. THAT I am a F