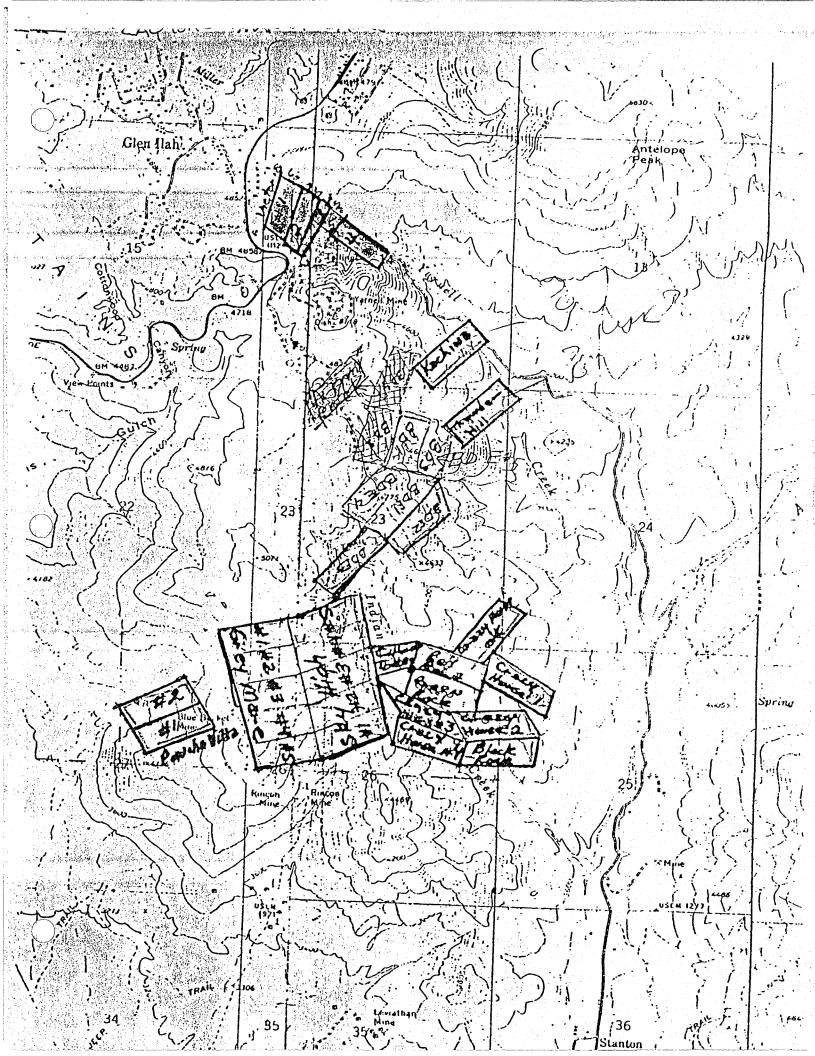

The owners name is Alvin J. Roman P.O.Box 4006 Reading Pa Zip 19606. They are recorded at Docket 1392 Page 661-662-663 for claim known as Penna. #I, The Alvin J is recorded at Docket 1314 page 473 and is numbered as MC 33458 (BLM) The Kathryn (B) MC 33460 at Docket I314 Puge 471 and Kathryn (A) MC33459 at Docket 1314 Page 472.

have had at least \$900.00 worth of work done in the last twe-These claims are all in the Yavapai District and lve months in the manner of General Maintenence work and drilling. The names of the people who worked there were Frank

rk covers a period from Sept, 85 to Sept, 86. The claims are in Yavapai County Arizona and this wo-This notice is also filed under the serial numbers shown above with the Phoenix Arizona BLM office.

Lower in Note to be moved 450 to F 12