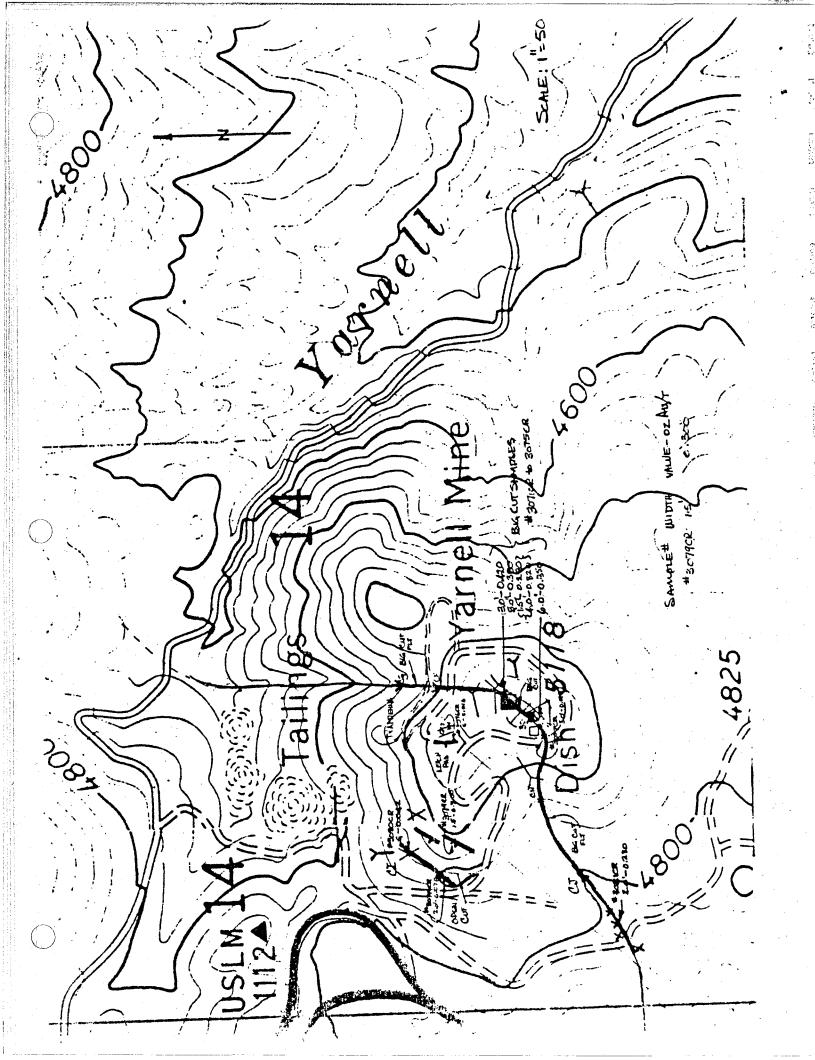

ay have on the property, also assay maps and records of dismond drill holes if any such are available.

I understand that no work has recently been done in the vicinity of the old Human Shaft where good ore was reported to have been found and any information concerning that section of your mine would appear to be particularly important.

Please advise me also if the workings are at present open, and whether you would be agreeable to my making a personal examination of same and in the event that you have a care-taker or representative at the mine, I would like to have you send me a little note which I could deliver to him authorizing me to make such an inspection.

Thanking you very much for any data which you may be willing and able to furnish, I remain

Very truly yours,

G.AC: b

- : :



## MUNICH MENEN CAROLINATION LANG

994 GLENDALE AVENUE

SPARKS, NEVADA 89431

TELEPHONE (702) 358-6227

## REPORT OF ANALYSIS

submitted by:

Date January 20, 1984

HOMESTAKE MINING COMPANY 330 Coney Island Dr. Sparks, Nevada 89431 Laboratory Number 19587.

Analytical Method;

Fire A.T. Flameless AA

AA

Your Order Number.

eport on: 12 samples

3718 #1

| · · · · · · · · · · · · · · · · · · · | •              |               |                | _ ,          |             | ACCRECATE VALUE |
|---------------------------------------|----------------|---------------|----------------|--------------|-------------|-----------------|
| ample Mark                            | Gold<br>oz/ton | Silver oz/ton | Arsenic<br>ppm | Atnimony ppm | Mercury ppb |                 |
| 1071 CR 3071 CR