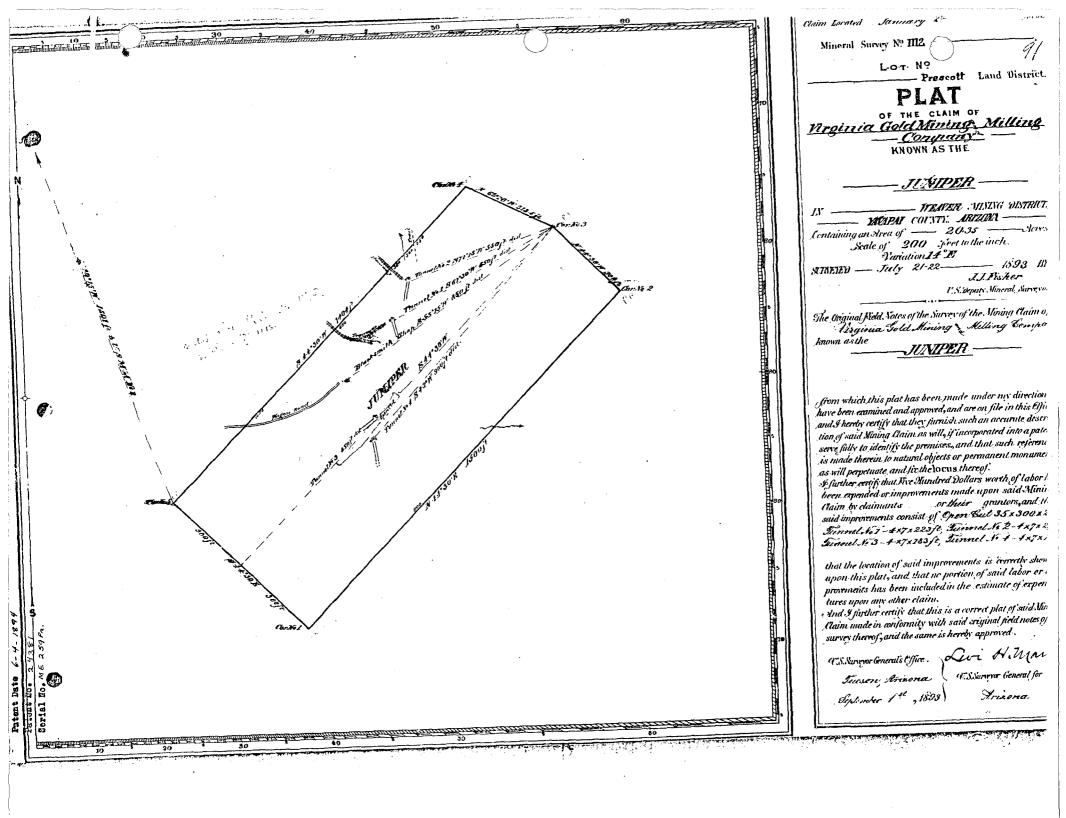

for this proposition is <u>Grant v. Pilgrim</u>, 95 F.2d 562, 568 (9th Cir. 1938), arising out of Alaska.

In conclusion, I should mention that the Arizona courts have shown a tendency, in my opinion, to not favor the existence of extralateral rights and require substantial proof of continuity along a downward course. Thus, the Arizona courts would have a tendency to construe any questionable factual determinations in favor of the party arguing against the existence of the right.

# DECONCINI MCDONALD BRAMMER YETWIN & LACY A PROFESSIONAL CORPORATION

#### ATTORNEYS AT LAW

James D. Sell March 3, 1989 Page 4

If you would like me to follow up on any of these matters, please let me know and I will be happy to do so.

Very truly yours,

John C. Lacy

bpm

Enclosure

0301891115.jcl2.820243





3/3/89 - 9:50 AM

Telephone message from F.T. Graybeal

To Mark A. Miller

Need a land map of Yarnell property at scale so that all ground we acquired fits on  $8\frac{1}{2}$  x 11 paper. The property should be broken down by separate owners, don't want individual claims on map. Separate owners Santa Fe - Norgold. All of various claims under Norgold should be a single outline. This should be traced on topographic map in the general location of the Yarnell claim mineralization outlined. So there will be a topographic property outline and mineralization outline done and telecopied to New York before you leave today.

Mr. Graybeal is at home if you have any questions call: 201-635-8262.

Need some kind of explanation as to which property belongs to whom.

If you have a problem call Jim Sell