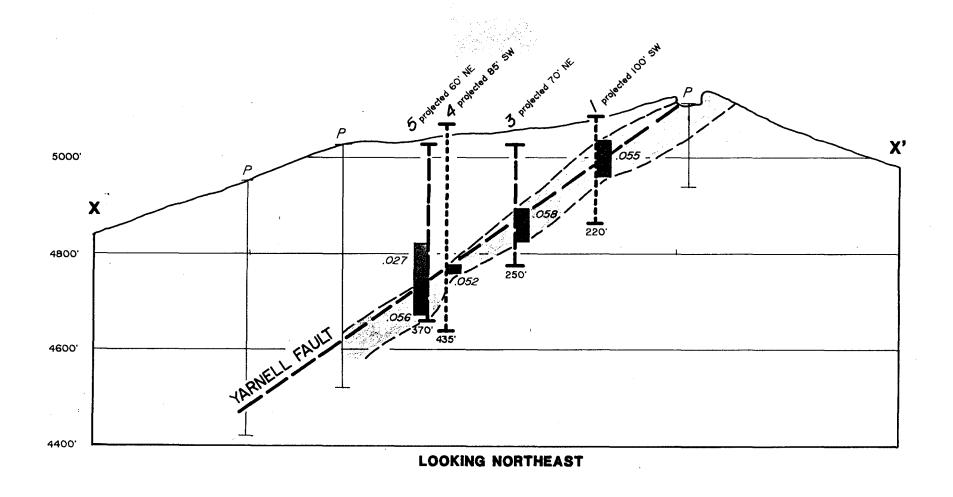

d holes along with estimated depth to the top of the Yarnell fault.

I would drill two or three holes to the northeast and two or three holes to the southwest at the "Indicated Ore Zone" first. These holes would determine where and how many additional holes might be drilled in these areas.

In addition to drilling the underground workings will be mapped and surveyed to help get a better figure on tons of material removed by previous mining.

### Yarnell Project

April 18, 1989

W. L. Kurtz

The drill collars will be surveyed in coordinates and elevations.

Diamond drilling will be required to provide samples for column leach tests. Probably 1200 feet of drilling will be required.

WLK:mek

Maps Attached:

Land Status 1"=2,000' Drill Progress 1"=200'

Cross section X-X', Y-Y' 1"=200'

.





ASARCO Incorporated YARNELL PROJECT SECTION X - X'
YAVAPAI CO. ARIZONA





ASARCO Incorporated YARNELL PROJECT SECTION Y - Y'YAVAPAI CO. ARIZONA







# **ASARCO**

Exploration Department Western USA W. L. Kurtz Manager

VIA TELECOPIER

April 19, 1989

Mr. Christopher Moat, President Norgold Resources (US) Inc. 2380 Harbour Centre P.O. Box 12122 555 West Hastings St. Vancouver, B.C., V6B 4N6 Canada

Yarnell Project

Dear Mr. Moat:

As I discussed with Mr. Philpot, I am enclosing a drill hole location map and a copy of the Triad assays for the nine holes we have completed at Yarnell.

Please note the samples with the orange highlite are not from Yarnell.

Those footages that say "no return" represent open stopes plus varying distance below the stope until circulation was established.

Y