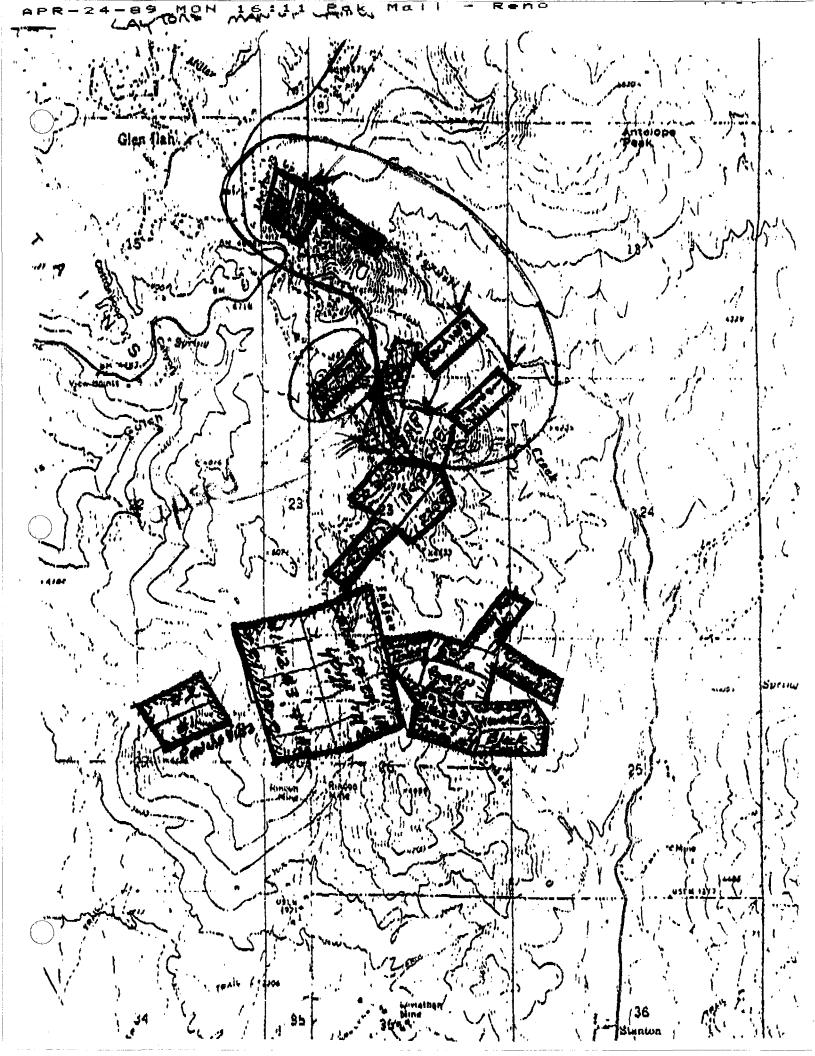

The owners name is Alvin J. Roman P.O.Box 4006 Reading Pa Zip 19606. They are recorded at Docket 1392 Page 661-662-663 for claim known as Penna. #I, The Alvin J is recorded at Docket 1314 page 473 and is numbered as MC 33458 (BLM) The Kathryn (B) MC 33460 at Docket I314 Puge 471 and Kathryn (A) MC33459 at Docket 1314 Page 472.

have had at least \$900.00 worth of work done in the last twe-These claims are all in the Yavapai District and lve months in the manner of General Maintenence work and drilling. The names of the people who worked there were Frank

rk covers a period from Sept, 85 to Sept, 86. The claims are in Yavapai County Arizona and this wo-This notice is also filed under the serial numbers shown above with the Phoenix Arizona BLM office.

Lower in Note to be moved 450 to F 12