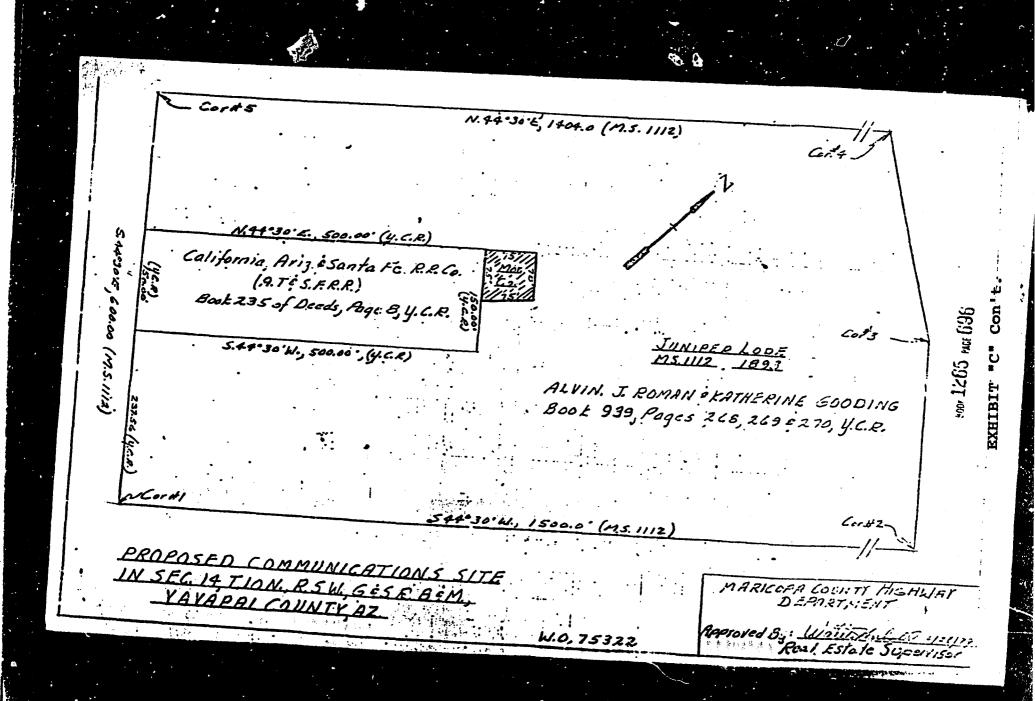

to the right to the aforesaid angle point No. 7, said curve passing through a point 60 feet Westerly from the Microwave site, which site bears South 07°31' East 375.0 feet from said angle point No. 7 an described in said Book 235 of Deeds, Page 8, Y.C.R.

AND ALSO, an entrment for ingress and egress over and across that portion of the Juniper Lode Mining Claim, N.S. 1112, lying between the Northwesterly side line of the herein described proposed Communications Site and that portion of said irregular curve between point No. 14 and angle point No. 7 lying Northerly of the Northwesterly side line of the California, Arizona and Santa Fe Railway Company parcel.

EXCEPT any portion not lying within the Juniper Lode Mining Claim.

600K 1265 MAGE 095

EXHIBIT "C"

ILAR CIAR GA TILAR IIIAR IIIAR



### NORGOLD RESOURCES (US) INC. c/o 2380 Harbour Centre P.O. Box 12122 555 West Hastings Street Vancouver, British Columbia V6B 4N6

**VIA COURIER** 

2003-26

January 12, 1989

Asarco Incorporated P.O. Box 5747 1150 North Seventh Avenue Tuscon, Arizona U.S.A. \$85703

Attention: Mr. Mark A. Miller

Dear Sirs:

Re: YARNELL PROPERTY, Yavapai County, Arizona

This letter agreement is written to set out the basic understanding between Norgold Resources (US) Inc. ("Norgold") and Asarco Incorporated ("Asarco") concerning the referenced property which is described in detail in schedule "A" attached to this letter (the "Property").

The agreement between Norgold and Asarco is as follows:

- 1. Subject as hereinafter provided, Norgold agrees to grant to Asarco the exclusive right and option to e