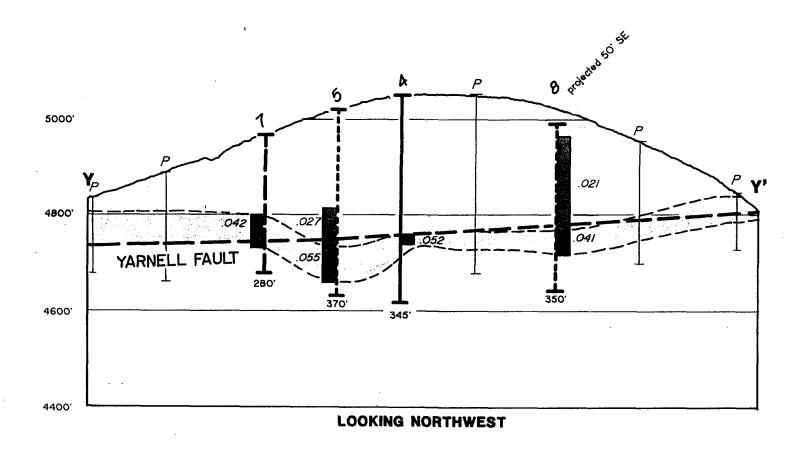

drill two or three holes to the northeast and two or three holes to the southwest at the "Indicated Ore Zone" first. These holes would determine where and how many additional holes might be drilled in these areas.

In addition to drilling the underground workings will be mapped and surveyed to help get a better figure on tons of material removed by previous mining.

### Yarnell Project

April 18, 1989

W. L. Kurtz

The drill collars will be surveyed in coordinates and elevations.

Diamond drilling will be required to provide samples for column leach tests. Probably 1200 feet of drilling will be required.

WLK:mek

Maps Attached:

Land Status 1"=2,000' Drill Progress 1"=200'

Cross section X-X', Y-Y' 1"=200'

.





ASARCO Incorporated YARNELL PROJECT SECTION X - X'
YAVAPAI CO. ARIZONA





ASARCO Incorporated YARNELL PROJECT SECTION Y - Y'YAVAPAI CO. ARIZONA







# **ASARCO**

Exploration Department Western USA W. L. Kurtz Manager

VIA TELECOPIER

April 19, 1989

Mr. Christopher Moat, President Norgold Resources (US) Inc. 2380 Harbour Centre P.O. Box 12122 555 West Hastings St. Vancouver, B.C., V6B 4N6 Canada

Yarnell Project

Dear Mr. Moat:

As I discussed with Mr. Philpot, I am enclosing a drill hole location map and a copy of the Triad assays for the nine holes we have completed at Yarnell.

Please note the samples with the orange highlite are not from Yarnell.

Those footages that say "no return" represent open stopes plus varying distance below the stope until circulation was established.

YM-3 encountered a stope at 147' and from 147-160' muck was drilled for which