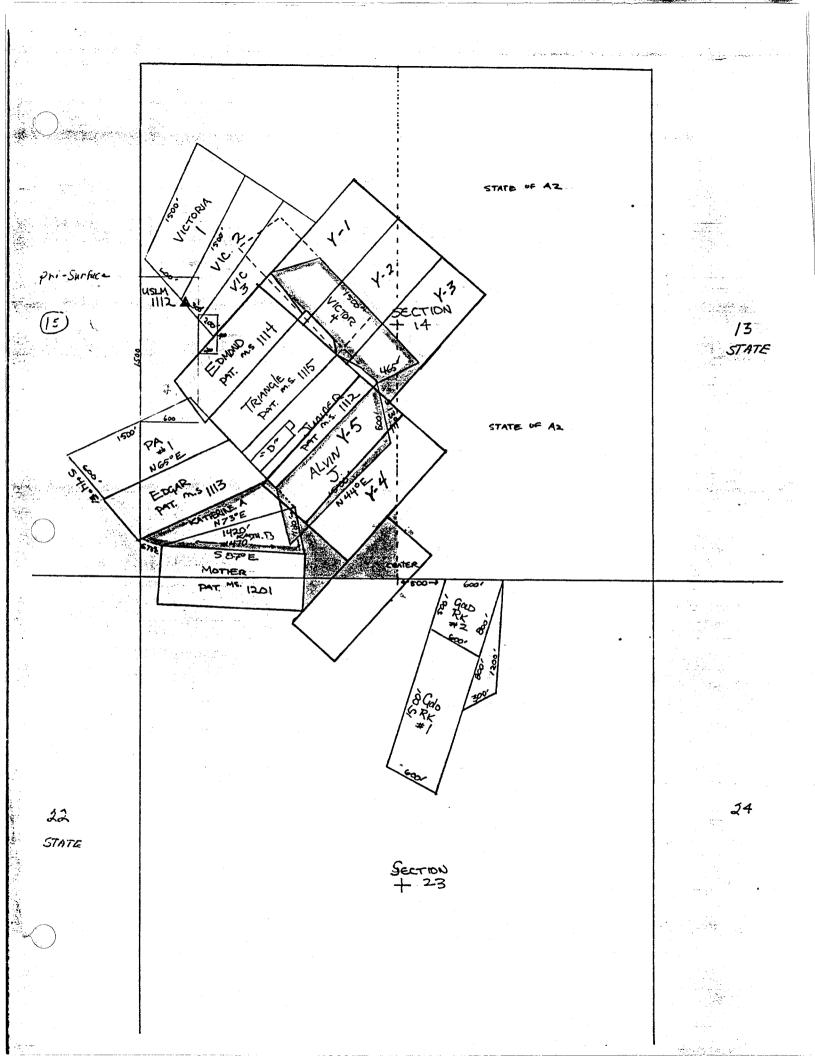

N ROMES WEST The surface boundaries of the claim are marked upon the ground as follows: Beginning at. the discovery shaft (at which this notice is posted), being in the center of the..... end line of raid claim; thence......feet to a.....feet to being the claim; \_\_\_\_\_feet to a.....being at the \_\_\_\_\_corner of said elaim; thence ...... \_\_\_\_\_at the center of 'he.....end of this claim: to a.....corner of said claim: thence......feet to the place of beginning. Dated and posted on the ground this \_\_\_\_\_day of \_\_\_\_\_ Witness my hand and official seal STATE OF ARIZONA the day and year aforesaid. COUNTY OF ..... I hereby certify that the within instrument was filed and recorded at 996 PAGE 265 y Deputy Recorder. request of..... l'hotostat Compared on ...... at Fee \$1.00 





| 4. 18                                                         |                                                |                                        |                                              |           |
|---------------------------------------------------------------|------------------------------------------------|----------------------------------------|----------------------------------------------|-----------|
| STATE OF ARIZONA. I hereby ss.                                | certify that the within                        | OFF:                                   | RUMENT \$ 88332                              |           |
| In Docket No.                                                 |                                                | ANIZONA