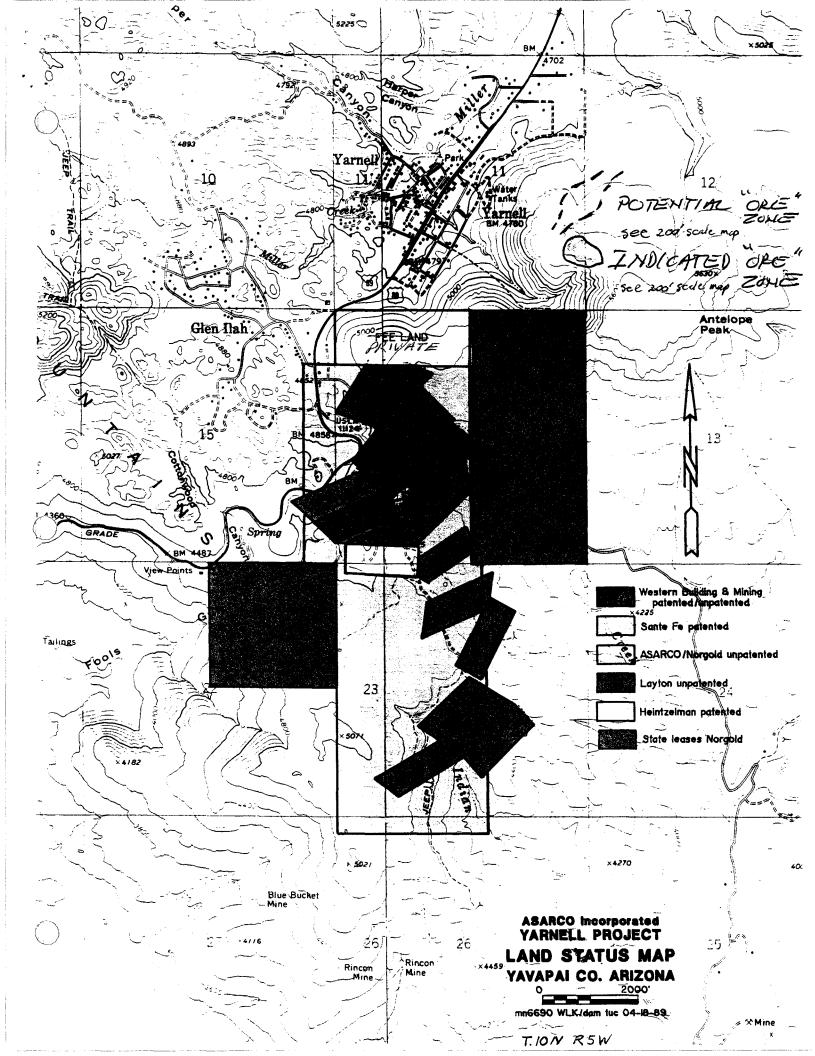

uthwest at the "Indicated Ore Zone" first. These holes would determine where and how many additional holes might be drilled in these areas.

In addition to drilling the underground workings will be mapped and surveyed to help get a better figure on tons of material removed by previous mining.

### Yarnell Project

April 18, 1989

W. L. Kurtz

The drill collars will be surveyed in coordinates and elevations.

Diamond drilling will be required to provide samples for column leach tests. Probably 1200 feet of drilling will be required.

WLK:mek

Maps Attached:

Land Status 1"=2,000' Drill Progress 1"=200'

Cross section X-X', Y-Y' 1"=200'

.





ASARCO Incorporated YARNELL PROJECT SECTION X - X'
YAVAPAI CO. ARIZONA





ASARCO Incorporated YARNELL PROJECT SECTION Y - Y'YAVAPAI CO. ARIZONA







# **ASARCO**

Exploration Department Western USA W. L. Kurtz Manager

VIA TELECOPIER

April 19, 1989

Mr. Christopher Moat, President Norgold Resources (US) Inc. 2380 Harbour Centre P.O. Box 12122 555 West Hastings St. Vancouver, B.C., V6B 4N6 Canada

Yarnell Project

Dear Mr. Moat:

As I discussed with Mr. Philpot, I am enclosing a drill hole location map and a copy of the Triad assays for the nine holes we have completed at Yarnell.

Please note the samples with the orange highlite are not from Yarnell.

Those footages that say "no return" represent open stopes plus varying distance below the stope until circulation was established.

YM-3 encountered a stope at 147' and from 147-160' muck was drilled for which we did obtain a sample.

Also enclosed is a copy of the 17 pulps checked b