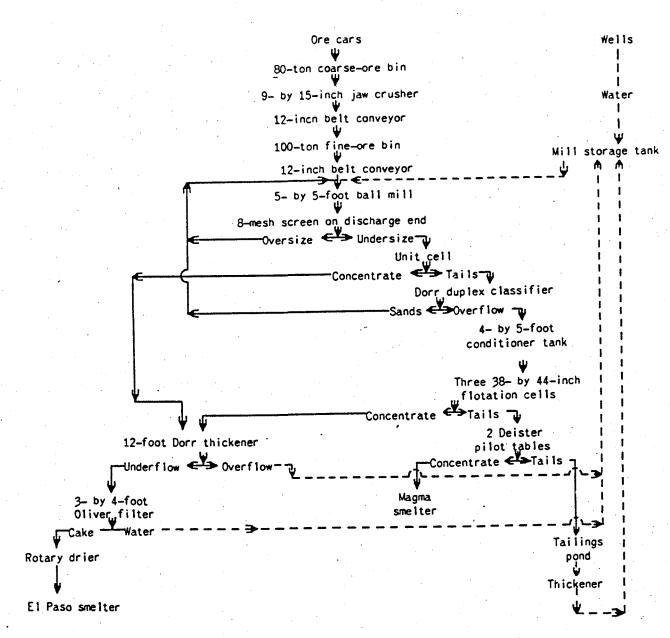

run from \$8 to \$10 a ton and the concentrate from \$150 to \$200 a ton.

Reagents are added to the circuit as follows:

Z-6, - 0.075 pound per ton at the flotation cells.

No. 15 Aerofloat - .05 pound per ton at the ball mill intake.

No. 2 Tarol - .02 **.**008 No. 208

The tailings from the flotation cells are run over two Deister pilot tables. From these tables a cut is taken, which runs about \$18 per ton in gold and contains most of the fine metallic iron from the grinding balls. About 300 pounds of this product is made a day. It is shipped to the Magma Smelter at Superior. The tailings from the tables are run to the tailings pond.

Labor -- During October and November the mill was operated two shifts a The mill heads have averaged day and treated about 35 tons of development ore.



ne

<u> et</u>

e

city

egan

Figure 13.- Flow sheet, Yarnell mill (daily capacity, 75 tons ).

# NOTES RE YARNELL MINE

4/19/39

Visited with Mark Gemmell and went into main adit and looked over surface.

Country is all granite with some intrusions of rhyolite or granite porphyry which may be only an acid phase of the rook.

On south side of hill near base the Human shaft was sunk to depth of 200' and there are some old workings near-by. The vein on hanging wall of mineralized zone has width of 6 to 8' and produced 2000 tons of \$7.00 ore. At bottom quartz and

sulphides are coming in and value is said to be \$9.00 per ton. The entire width of the zone some 60' is said to run \$5 - \$6 but this is doubtful.

The ore in this mine makes in a wide fault or shear zone of crushed and altere