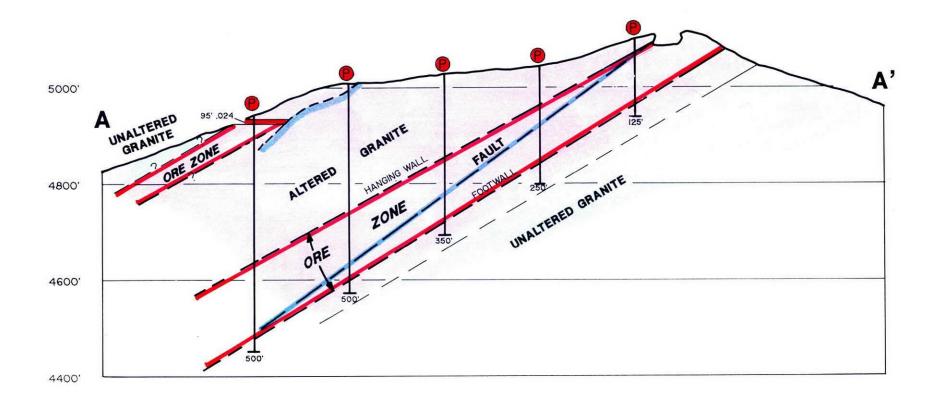

mplete 3000' of drilling by July 1, 1989.
- 4. Asarco is responsible for meeting underlying obligations to Western Building at \$1000/month from March 1 to Dec. 31, 1989, \$10,000.

#### Recommendations

It is recommended that Yarnell Project be drilled by Reverse Circulation Drilling. Fourteen holes have been proposed to test the continuity, grade and thickness of the mineralized zone. Twelve holes (total 3000') have been proposed within the main zone of 4-6 million ton potential. Maximum depth will be 500'. Additional holes (2) have been proposed to test extensions of the mineralized zone along strike. Proposed hole locations are plotted on the geology map and attached cross sections.

Mark A. Miller

MAM: mek

cc: R.L. Brown, W.L. Kurtz



INDEX MAP
YARNELL PROJECT
YAVAPAI CO.,ARIZONA



SECTION A - A'
YARNELL PROJECT





SECTION B - B' YARNELL PROJECT



yanell Prizet JDS
yavagai Co: AZ 3/1/89

### ARIZONA DEPARTMENT OF WATER RESOURCES

ASARCO, INC. P O BOX 5747 TUCSON, AZ 85703

15 South 15th Avenue, Phoenix, AZ 85007

Registration No.55-523897 File No. B(10-5)14

Dear Well Owner:

Enclosed for your records is an annotated copy of the Notice of Intention to Drill an exploration well which was recently filed with this Department. This is returned to you as evidence of compliance with A.R.S. §45-596. Your designated driller has been mailed separately a Well Drilling Card which he is required to have in his possession before commencing to drill the well.

Since this well is being drilled as a monitor well, or for cathodic protection, grounding, geotechnical or piezometer