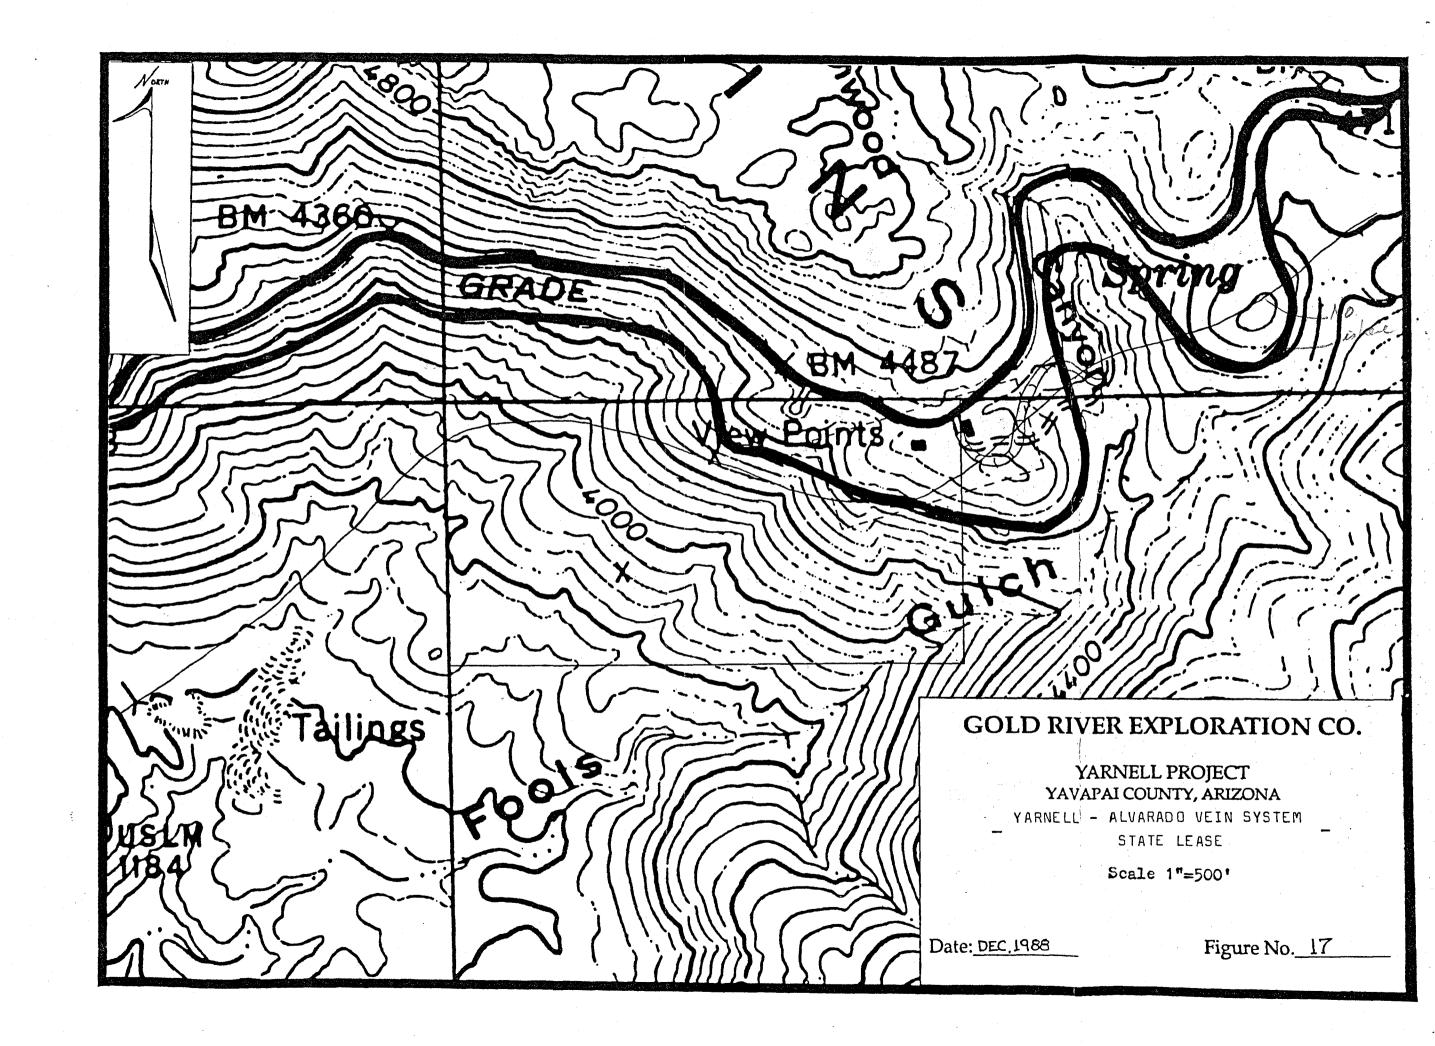

55) = 3,487,500 \text{ ft}^3 = 217,968 \text{ tons}$
  - (b) 100' (380)(150) = 5,700,000 ft<sup>3</sup> = 356,250 tons
  - (d) 100' (830)(50) =  $4,150,000 \text{ ft}^3 = 259,375 \text{ tons}$

\*\* Because the shear zone dips between 22° and 40° the dip length must be accounted for in the reserve calculations. Using an average of 35° results in an increase in reserves as calculated in the vertical lenth above of approximately 40%: however, a conservative 25% shall be used, resulting in total estimated \*\* reserves as follows:

(vein) ---- 156,910 tons

Total

(shear zone) --- 1,041,991 tons

## GOLD RIVER EXPLORATION CO.

YARN L PROJECT YAVAPAI UNTY, ARIZONA YARNELL MINE

Longitudinal Section
Looking Northwest
East End Underground Potential
1"= 300'

Date: DEC.1988

Figure No. 16



34





reserves in this area (block a) to approximate 218,000 tons. adding the potential underground vein reserve approximately 13,000 tons, the total tonnage available by surface extraction (open pit) will approximate 231,000 tons (This figure does not include the increased tonnage after calculating for dip length). Also shown are possible geologic reserves for both underground and surface mining in zones extending outward from the Human Shaft. As should be noted, an unmarked block above has been eliminated from the Yarnell-West evaluation as this represents a fairly large open pit block being evaluated by Norgold Resources Inc. This block may or may not be available, but does represent a target of approximately 620,000 tons having an expected grade of .05 opt gold (excluding increase due to