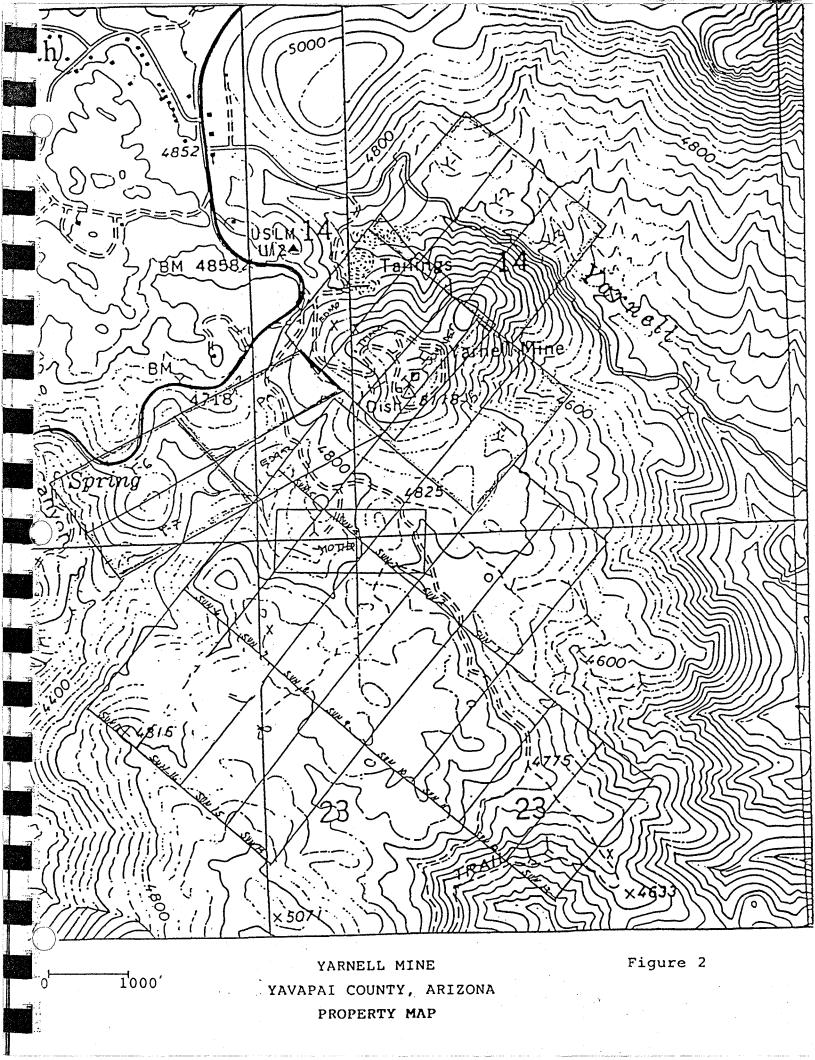

r zone indicated:

| Width (feet) |  | Gr | ade | (opt.) | Gold |
|--------------|--|----|-----|--------|------|
| 3.0          |  |    | . 0 | .42    |      |
| 8.0          |  |    | 0   | .38    |      |
| 1.5          |  |    | 0   | .28    |      |
| 4.0          |  |    | 0   | .32    | ٠,   |
| 6.0          |  |    | 0   | .35    |      |

The most significant potential for the Yarnell Mine is the low grade gold mineralization associated with the shear zone. The shear zone is strongly altered by pervasive silicification with heavy iron oxide staining associated with a moderate to intense fracture system. The mineralized zone can be traced for over 3,000 feet, over a width of 200 feet and greater than 350 feet deep. Below is a summary of samples collected by D. Jenkins and Norgold:



| Sample Number | Location                | Width (feet) | Grade (opt. gold) |
|---------------|-------------------------|--------------|-------------------|
| Y.M. 88-01    | Mid. Cut(N)             | 151          | .082              |
| Y.M. 83-02    | Mid. Cut(S)             | 81           | .036              |
| Y.M. 88-03    | South Shaft             | 50           | .092              |
| Y.M. 83-05    | North Knob              | 200          | .032              |
| Y.M. 88-06    | South Knob              | 80           | .002              |
| Y.M. 88-07    | North Adit              | 80           | .032              |
|               | (350L)                  |              |                   |
| DJ 1          | North Knob              | 160          | .024              |
| DJ 2