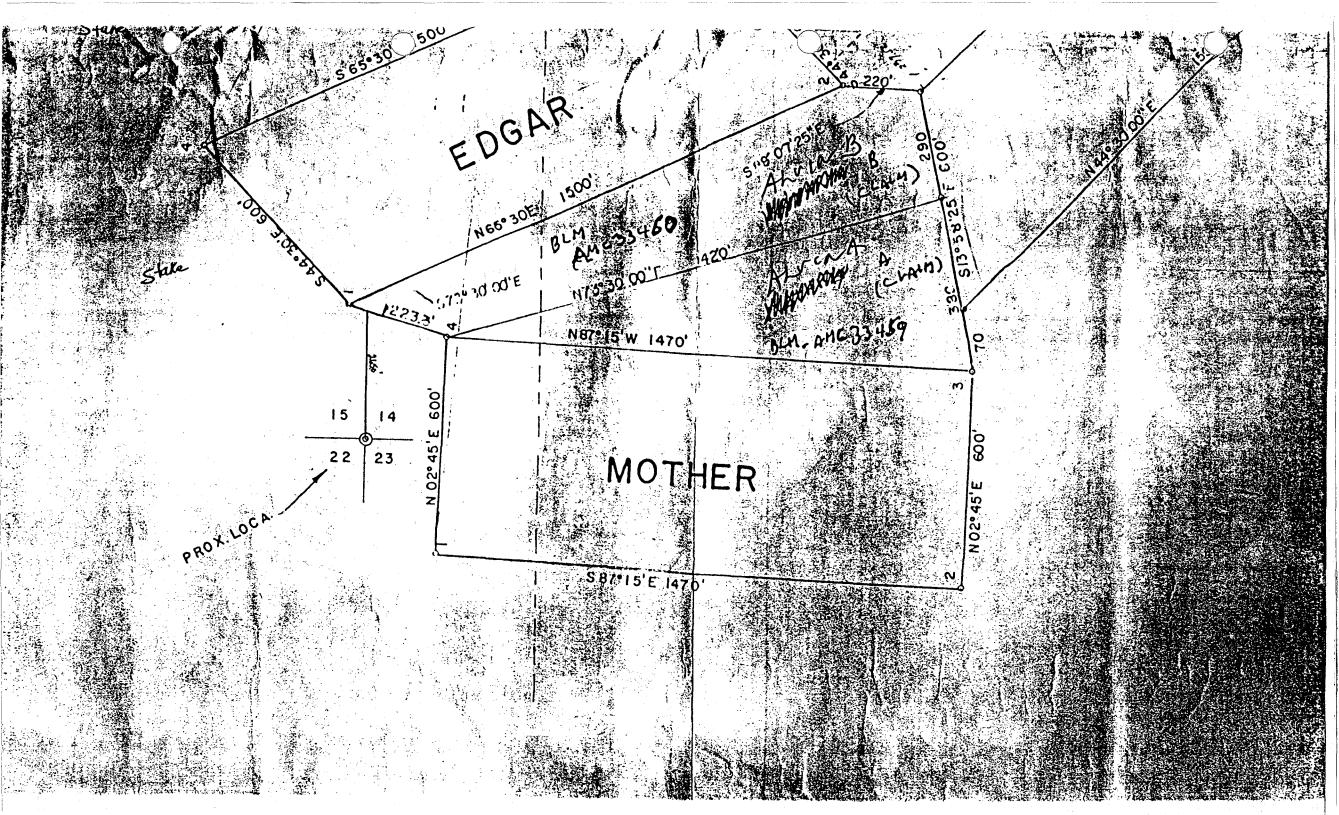

The owners name is Alvin J. Roman P.O.Box 4006 Reading Pa Zip 19606. They are recorded at Docket 1392 Page 661-662-663 for claim known as Penna. #I, The Alvin J is recorded at Docket 1314 page 473 and is numbered as MC 33458 (BLM) The Kathryn (B) MC 33460 at Docket I314 Puge 471 and Kathryn (A) MC33459 at Docket 1314 Page 472.