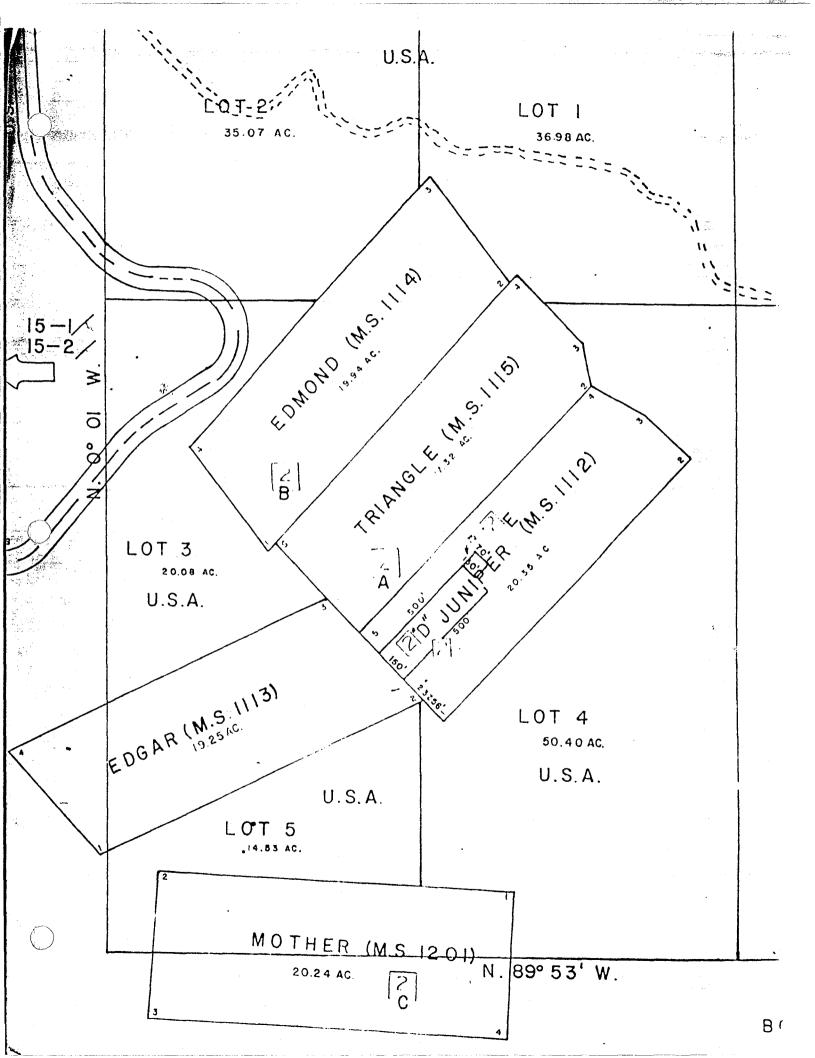

8 0 20 1 110

Applicant SERVAL MG/AZ SEP 14 88 0 20 1 110

Applicant SERVAL MG/AZ SEP 14 88 0 20 1 110

Applicant SERVAL MG/AZ SEP 14 88 0 20 1 110

Applicant SERVAL MG/AZ SEP 14 88 0 20 1 110

Appli

REFER TO THE ABOVE CASE SERIAL NUMBER IN ALL CORRESPONDENCE. PLEASE INFORM THIS OFFICE OF ALL CHANGE IN ADDRESS.

HRU 238955; SUN #1 THRU #15;

NOTE: This notice is a receipt for monies paid the United States. If these monies are for required fees in connection with your application to lease, purchase, enter, or otherwise acquire an interest in public lands or resources, this receipt is not an authomation to utilize the land applied for and it does not convey any right, title, or interest in the land for which application is made

Copy of this & all below submitted to goe snearer 2/14

2CVQ



#### **OPTION AGREEMENT**

This agreement is made and dated for reference the 16 day of September, 1988.

#### BETWEEN:

NORGOLD RESOURCES (US) INC., of 2380 Harbour Centre, 555 West Hastings Street, Vancouver, B.C., V6B 4N6

(hereinafter called "Norgold")

OF THE FIRST PART

AND:

DON JENKINS, 1632 Kile Street, Prescott, Arizona, U.S.A., 86301

(hereinafter called "Jenkins")

OF THE SECOND PART

#### WHEREAS:

- A. Jenkins is the registered and beneficial owner of the Y lode mining claims 1 through 7 inclusive located in Yavapai County, Arizona, BLM numbers 288934 through 288940, Book number 2078, Pages 420 through 435 (hereinafter called the "Property"); and
- B. Jenkins has attended the Vancouver office of Norgold with a proposal to grant to Norgold, the exclusive right and option to