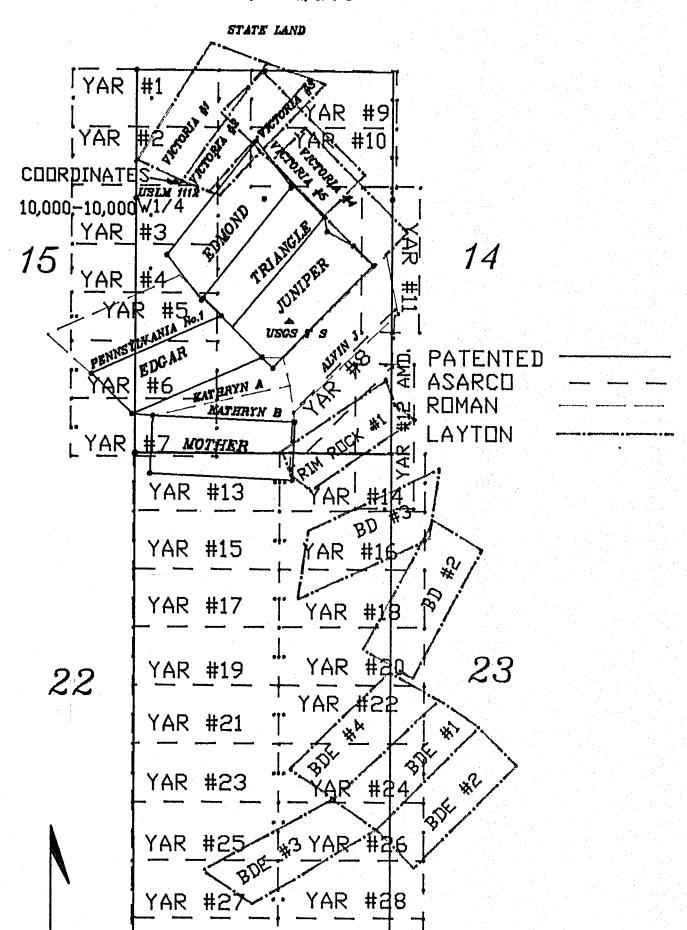

.

| 13 203 13 002 6<br>CO BK MP PAR S C                            | RUN DATE                                                 | 95 11 87 PROPE<br>FILE DATE                                         | ERTY STATUS INQUIRY<br>FOR: YAV                                |                                | FOR THE COUNTY<br>OF: YAVAFAI                                   | 13 203 13 002<br>CO BK MP PAR |      |
|----------------------------------------------------------------|----------------------------------------------------------|---------------------------------------------------------------------|----------------------------------------------------------------|--------------------------------|-----------------------------------------------------------------|-------------------------------|------|
| 1 WESTERN BUILDING<br>5 P 0 BOX 4006<br>6 READING              | D A D D R E S S<br>& MINING CORF<br>PA 19606             | USAGE CLASS 6<br>ASSMT RATIOS<br>Z OF FCV                           | L A N D                                                        |                                | USAGE CLASS 006<br>ASSMT RATIOS<br>X-OF-FCV                     | OVEMENTS                      |      |
| ADDR CODE<br>MARKET AREA 2<br>FSC A1                           | AVG LAND FCV<br>SUB AREA                                 | CUR FCV<br>SOURCE<br>SITUS<br>SECTION<br>PARCEL SIZE<br>1 VALUATION | 43.424 AV COUNTY BD TOWNSHIF RA 37.76 ACRES                    | 6,948<br>NGE                   | FCV'S: COST MARKET COSTZMKT ASSESSOR CO BOARD ST BOARD CUR FCV: | ۵V:                           |      |
| DOCKET 14  DOCKET 14  INSTR TYPE WAR  DATE OF SALE  SALE PRICE | T R A N S F E R<br>85 PAGE 769<br>RANTY DEED<br>99 16 82 | AREA CODE<br>EXEMPT STATUS<br>FCV EXEMPT                            | T A X D A T A                                                  |                                | THE RESONA<br>CLASS ITEMS F                                     | 777                           | SED. |
| CODE UNITS                                                     | D I S T R I C<br>CODE U                                  | L.F.V EXEMPT                                                        | LPV LAND IMFR<br>16.0 16.0<br>43.424 NET AV:<br>43.424 NET AV: | COMB<br>16.0<br>6,948<br>6,948 | TOTAL:                                                          |                               |      |
| AFF DATE<br>EXT WALLS<br>PHY COND                              | CONSTR YR<br>ROOF<br>LIVING                              | CLASS<br>HEAT<br>GAR/CPT                                            | STORIES<br>AIR COND<br>CAPACITY                                | ROOMS<br>BATH<br>POOL          | GRADE<br>PATIO                                                  | NUMBER                        |      |
| ***END OF PIC RECOR                                            | 01 W<br>02 1                                             | DEAVER DIST: JUNIPER 26<br>9.25 AC TOTAL 37.88 AC                   | 0.35 AC LESS 1.72 AC LESS .12 AC 1265                          | C TO AT&SF 2<br>694 BAL 37.7   | 35 8; EDGAR<br>6 AC                                             |                               |      |