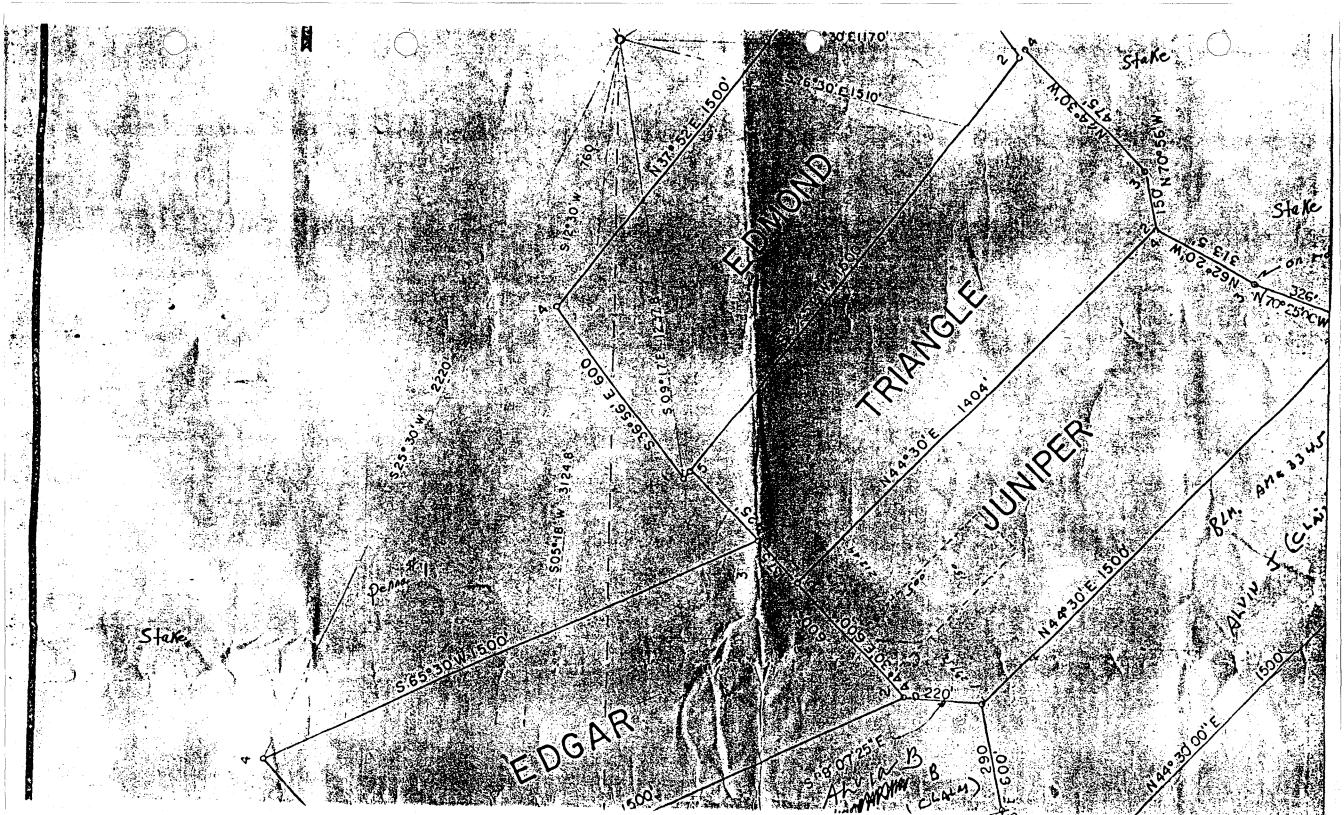

The owners name is Alvin J. Roman P.O.Box 4006 Reading Pa Zip 19606. They are recorded at Docket 1392 Page 661-662-663 for claim known as Penna. #I, The Alvin J is recorded at Docket 1314 page 473 and is numbered as MC 33458 (BLM) The Kathryn (B) MC 33460 at Docket I314 Puge 471 and Kathryn (A) MC33459 at Docket 1314 Page 472.