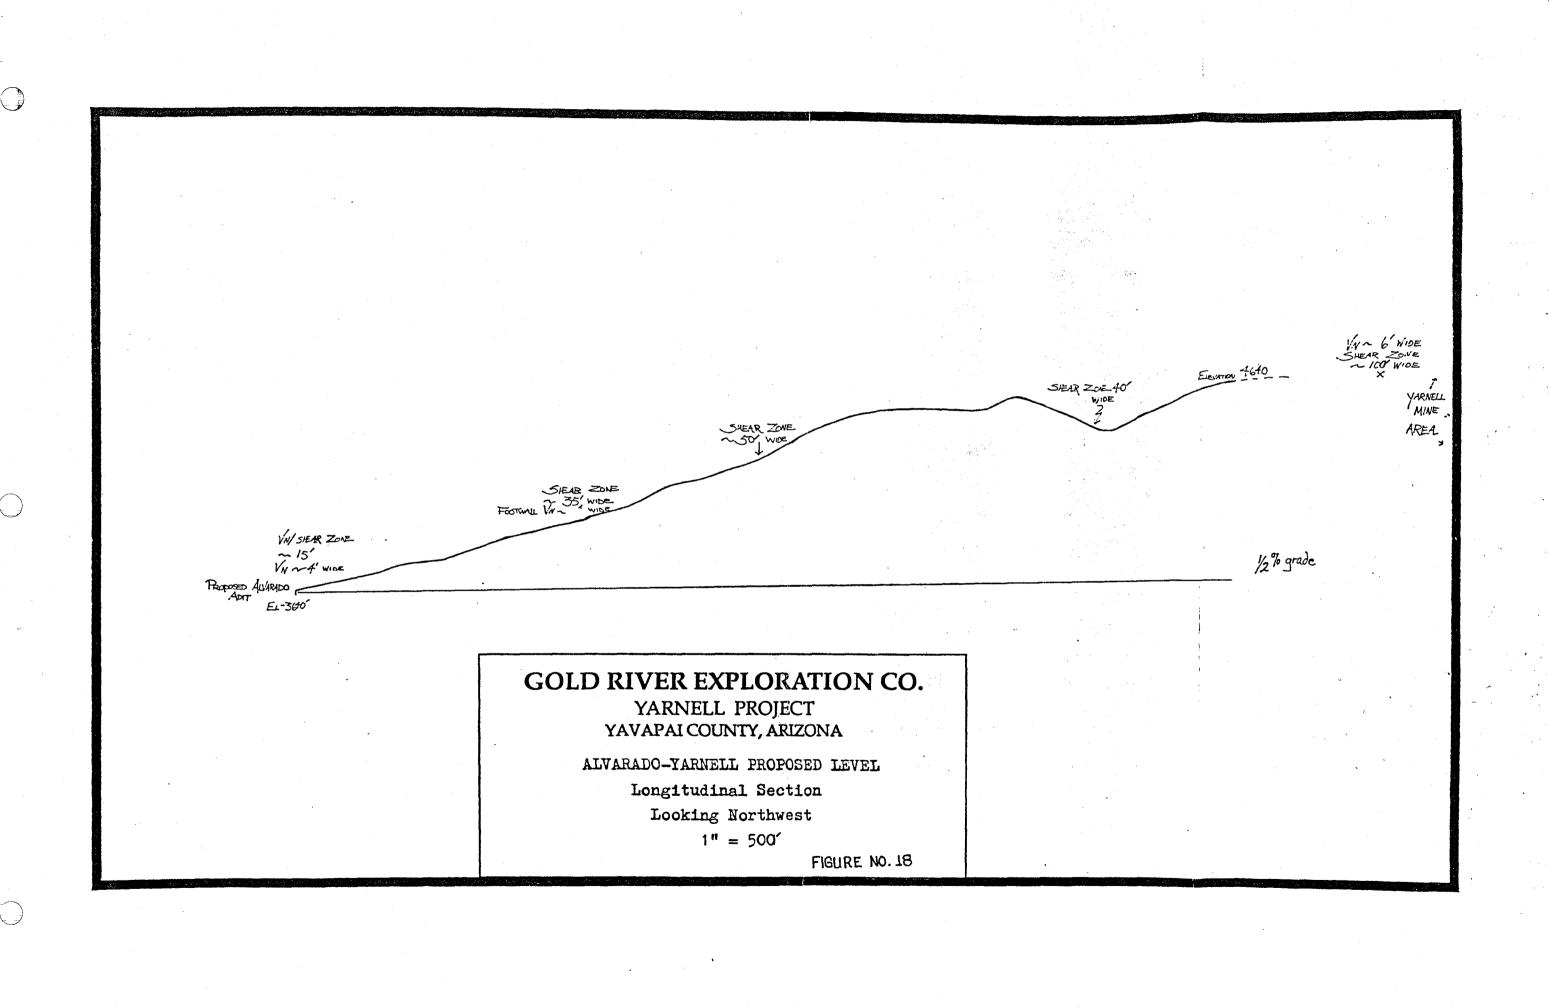

) = 3,487,500 \text{ ft}^3 = 217,968 \text{ tons}$
  - (b) 100' (380)(150) = 5,700,000 ft<sup>3</sup> = 356,250 tons
  - (d) 100' (830)(50) =  $4,150,000 \text{ ft}^3 = 259,375 \text{ tons}$

\*\* Because the shear zone dips between 22° and 40° the dip length must be accounted for in the reserve calculations. Using an average of 35° results in an increase in reserves as calculated in the vertical lenth above of approximately 40%: however, a conservative 25% shall be used, resulting in total estimated \*\* reserves as follows:

(vein) ---- 156,910 tons

Total

(shear zone) --- 1,041,991 tons

## GOLD RIVER EXPLORATION CO.

YARN L PROJECT YAVAPAI UNTY, ARIZONA YARNELL MINE

Longitudinal Section
Looking Northwest
East End Underground Potential
1"= 300'

Date: DEC.1988

Figure No. 16



34





reserves in this area (block a) to approximate 218,000 tons. adding the potential underground vein reserve approximately 13,000 tons, the total tonnage available by surface extraction (open pit) will approximate 231,000 tons (This figure does not include the increased tonnage after calculating for dip length). Also shown are possible geologic reserves for both underground and surface mining in zones extending outward from the Human Shaft. As should be noted, an unmarked block above has been eliminated from the Yarnell-West evaluation as this represents a fairly large open pit block being evaluated by Norgold Resources Inc. This block may or may not be available, but does represent a target of approximately 620,000 tons having an expected grade of .05 opt gold (excluding increase due to d