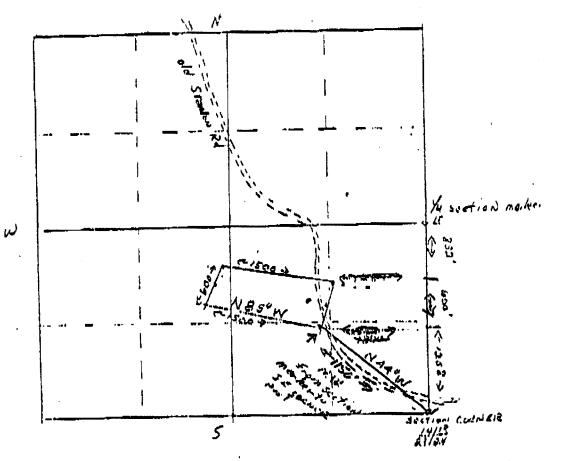

Please remit the required filing fee payable to the Arizona Department of Water Resources and write the above file number(s) on your payment.

claim number MC 33458- MC33459 and I34462 are all THIS PAGE WILL NOT REPRODUCE adjacent to MC 33460 as shown on the enclosed affadavit.

The owners name is Alvin J. Roman P.O.Box 4006 Reading Pa Zip 19606. They are recorded at Docket 1392 Page 661-662-663 for claim known as Penna. #I, The Alvin J is recorded at Docket 1314 page 473 and is numbered as MC 33458 (BLM) The Kathryn (B) MC 33460 at Docket I314 Puge 471 and Kathryn (A) MC33459 at Docket 1314 Page 472.