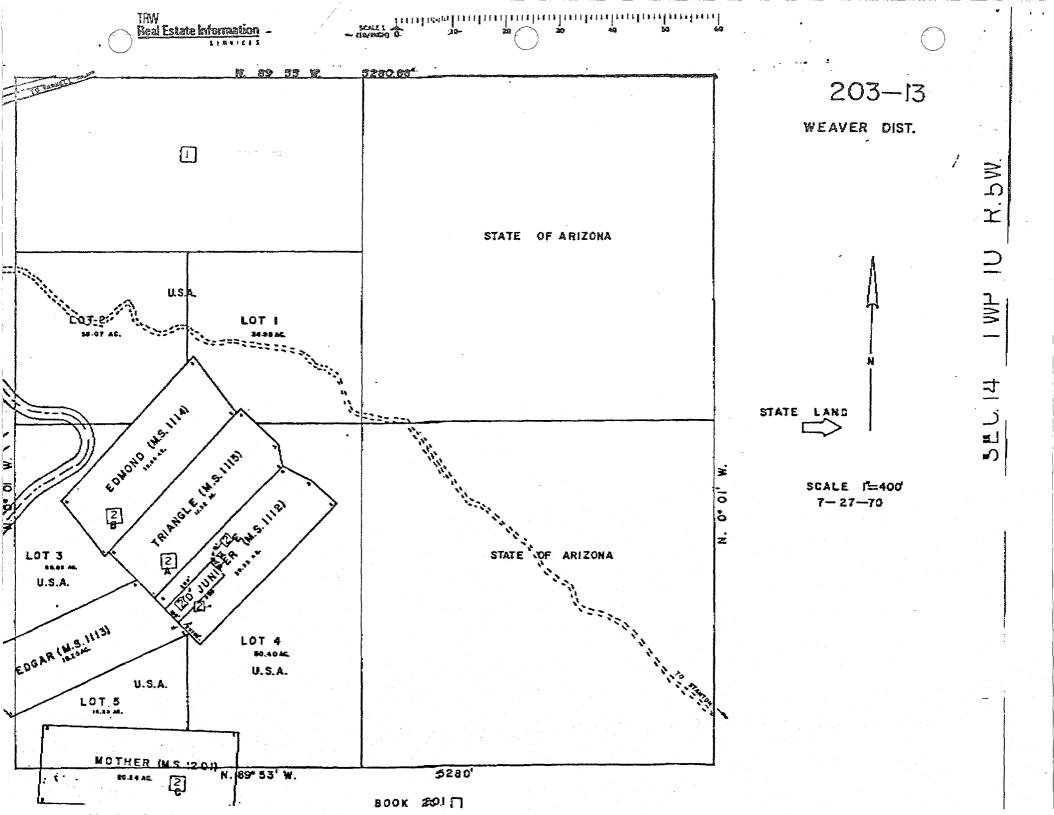

.

| 13 203 13 002 6<br>CO BK MP PAR S C                            | RUN DATE                                                 | 95 11 87 PROPE<br>FILE DATE                                         | ERTY STATUS INQUIRY<br>FOR: YAV                                |                                | FOR THE COUNTY<br>OF: YAVAFAI                                   | 13 203 13 002<br>CO BK MP PAR |      |
|----------------------------------------------------------------|----------------------------------------------------------|---------------------------------------------------------------------|----------------------------------------------------------------|--------------------------------|-----------------------------------------------------------------|-------------------------------|------|
| 1 WESTERN BUILDING<br>5 P 0 BOX 4006<br>6 READING              | D A D D R E S S<br>& MINING CORF<br>PA 19606             | USAGE CLASS 6<br>ASSMT RATIOS<br>Z OF FCV                           | L A N D                                                        |                                | USAGE CLASS 006<br>ASSMT RATIOS<br>X-OF-FCV                     | OVEMENTS                      |      |
| ADDR CODE<br>MARKET AREA 2<br>FSC A1                           | AVG LAND FCV<br>SUB AREA                                 | CUR FCV<br>SOURCE<br>SITUS<br>SECTION<br>PARCEL SIZE<br>1 VALUATION | 43.424 AV COUNTY BD TOWNSHIF RA 37.76 ACRES                    | 6,948<br>NGE                   | FCV'S: COST MARKET COSTZMKT ASSESSOR CO BOARD ST BOARD CUR FCV: | ۵V:                           |      |
| DOCKET 14  DOCKET 14  INSTR TYPE WAR  DATE OF SALE  SALE PRICE | T R A N S F E R<br>85 PAGE 769<br>RANTY DEED<br>99 16 82 | AREA CODE<br>EXEMPT STATUS<br>FCV EXEMPT                            | T A X D A T A                                                  |                                | THE RESONA<br>CLASS ITEMS F                                     | 777                           | SED. |
| CODE UNITS                                                     | D I S T R I C<br>CODE U                                  | L.F.V EXEMPT                                                        | LPV LAND IMFR<br>16.0 16.0<br>43.424 NET AV:<br>43.424 NET AV: | COMB<br>16.0<br>6,948<br>6,948 | TOTAL:                                                          |                               |      |
| AFF DATE<br>EXT WALLS<br>PHY COND                              | CONSTR YR<br>ROOF<br>LIVING                              | CLASS<br>HEAT<br>GAR/CPT                                            | STORIES<br>AIR COND<br>CAPACITY                                | ROOMS<br>BATH<br>POOL          | GRADE<br>PATIO                                                  | NUMBER                        |      |
| ***END OF PIC RECOR                                            | 01 W<br>02 1                                             | DEAVER DIST: JUNIPER 26<br>9.25 AC TOTAL 37.88 AC                   | 0.35 AC LESS 1.72 AC LESS .12 AC 1265                          | C TO AT&SF 2<br>694 BAL 37.7   | 35 8; EDGAR<br>6 AC                                             |                               |      |