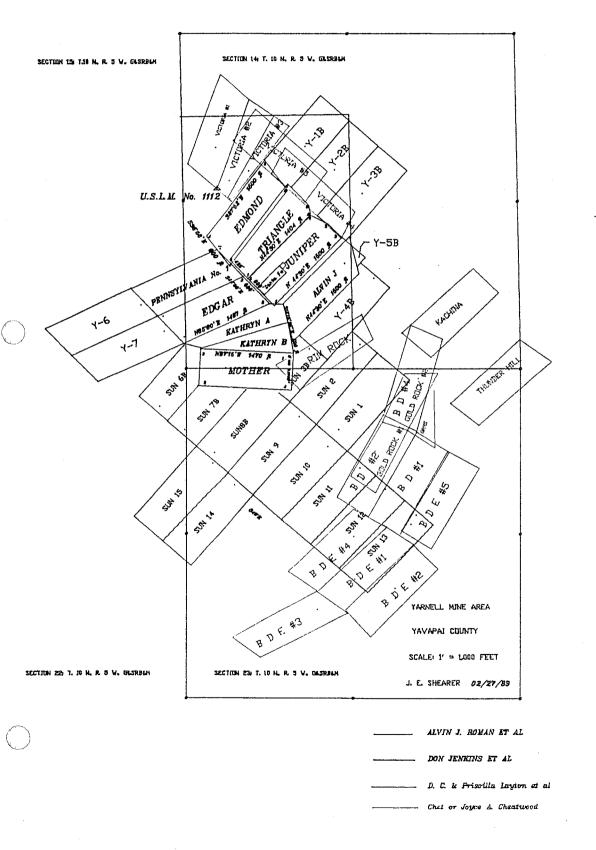

e for this proposition is <u>Grant v. Pilgrim</u>, 95 F.2d 562, 568 (9th Cir. 1938), arising out of Alaska.

In conclusion, I should mention that the Arizona courts have shown a tendency, in my opinion, to not favor the existence of extralateral rights and require substantial proof of continuity along a downward course. Thus, the Arizona courts would have a tendency to construe any questionable factual determinations in favor of the party arguing against the existence of the right.

# DECONCINI MCDONALD BRAMMER YETWIN & LACY A PROFESSIONAL CORPORATION

#### ATTORNEYS AT LAW

James D. Sell March 3, 1989 Page 4

If you would like me to follow up on any of these matters, please let me know and I will be happy to do so.

Very truly yours,

John C. Lacy

bpm

Enclosure

0301891115.jcl2.820243





3/3/89 - 9:50 AM

Telephone message from F.T. Graybeal

To Mark A. Miller

Need a land map of Yarnell property at scale so that all ground we acquired fits on  $8\frac{1}{2}$  x 11 paper. The property should be broken down by separate owners, don't want individual claims on map. Separate owners Santa Fe - Norgold. All of various claims under Norgold should be a single outline. This should be traced on topographic map in the general location of the Yarnell claim mineralization outlined. So there will be a topographic property outline and mineralization outline done and telecopied to New York before you leave today.

Mr. Graybeal is at home if you have any questions call: 201-635-8262.

Need some kind of explanation as to which property belongs to whom.

If you have a problem call Jim Se