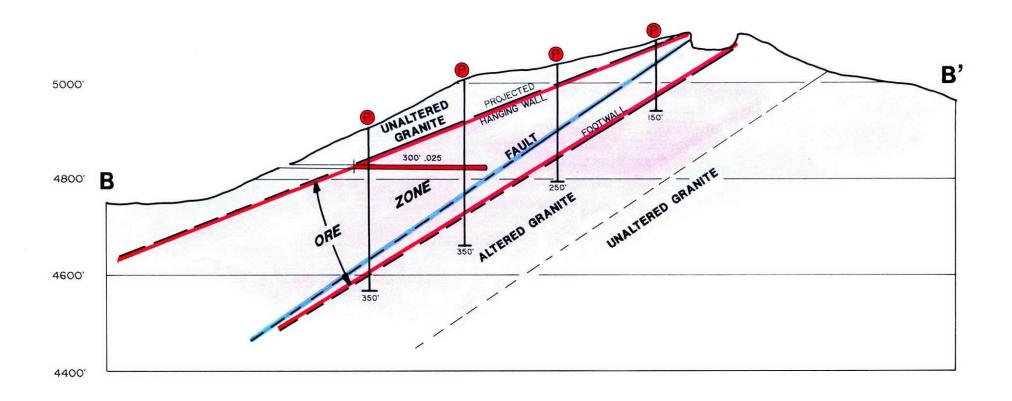

1989.
- 4. Asarco is responsible for meeting underlying obligations to Western Building at \$1000/month from March 1 to Dec. 31, 1989, \$10,000.

#### Recommendations

It is recommended that Yarnell Project be drilled by Reverse Circulation Drilling. Fourteen holes have been proposed to test the continuity, grade and thickness of the mineralized zone. Twelve holes (total 3000') have been proposed within the main zone of 4-6 million ton potential. Maximum depth will be 500'. Additional holes (2) have been proposed to test extensions of the mineralized zone along strike. Proposed hole locations are plotted on the geology map and attached cross sections.

Mark A. Miller

MAM: mek

cc: R.L. Brown, W.L. Kurtz



INDEX MAP
YARNELL PROJECT
YAVAPAI CO.,ARIZONA



SECTION A - A'
YARNELL PROJECT





SECTION B - B' YARNELL PROJECT



yanell Prizet JDS
yavagai Co: AZ 3/1/89

### ARIZONA DEPARTMENT OF WATER RESOURCES

ASARCO, INC. P O BOX 5747 TUCSON, AZ 85703

15 South 15th Avenue, Phoenix, AZ 85007

Registration No.55-523897 File No. B(10-5)14

Dear Well Owner:

Enclosed for your records is an annotated copy of the Notice of Intention to Drill an exploration well which was recently filed with this Department. This is returned to you as evidence of compliance with A.R.S. §45-596. Your designated driller has been mailed separately a Well Drilling Card which he is required to have in his possession before commencing to drill the well.

Since this well is being drilled as a monitor well, or for cathodic protection, grounding, geotechnical or piezometer purposes, our standard driller repo