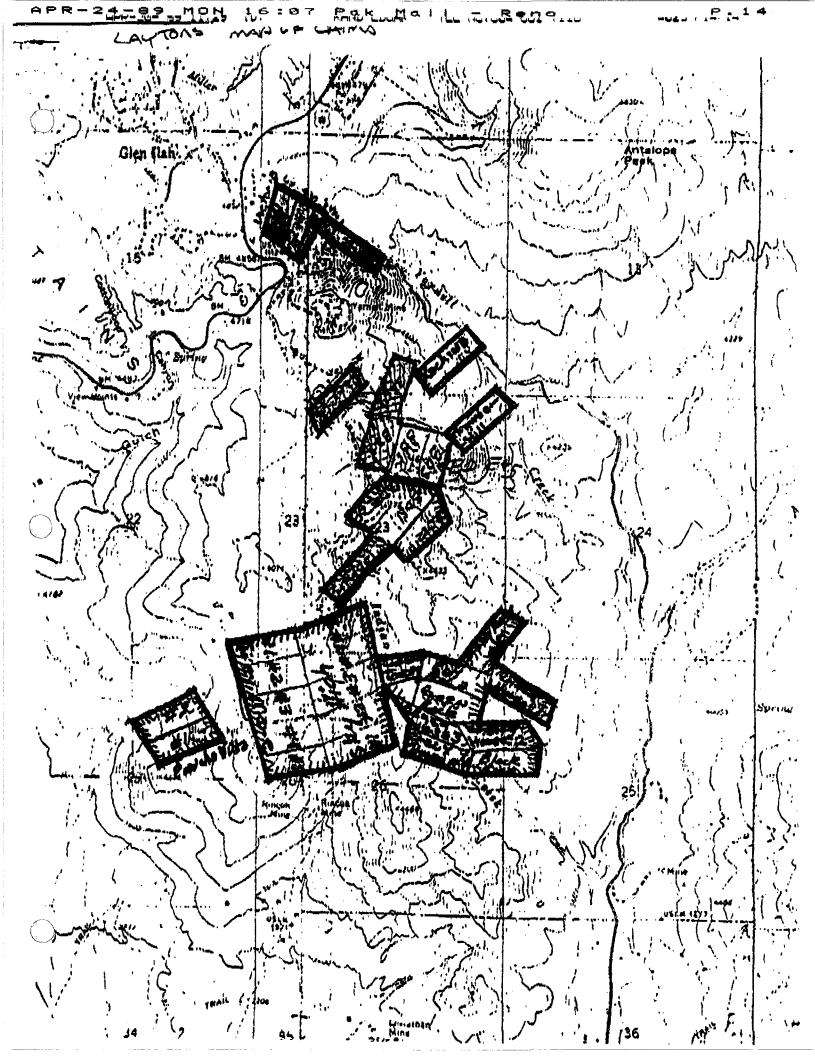

The owners name is Alvin J. Roman P.O.Box 4006 Reading Pa Zip 19606. They are recorded at Docket 1392 Page 661-662-663 for claim known as Penna. #I, The Alvin J is recorded at Docket 1314 page 473 and is numbered as MC 33458 (BLM) The Kathryn (B) MC 33460 at Docket I314 Puge 471 and Kathryn (A) MC33459 at Docket 1314 Page 472.

have had at least \$900.00 worth of work done in the last twe-These claims are all in the Yavapai District and lve months in the manner of General Maintenence work and drilling. The names of the people who worked there were Frank

rk covers a period from Sept, 85 to Sept, 86. The claims are in Yavapai County Arizona and this wo-This notice is also filed under the serial numbers shown above with the Phoenix Arizona BLM office.

Lower in Note to be moved 450 to F 12