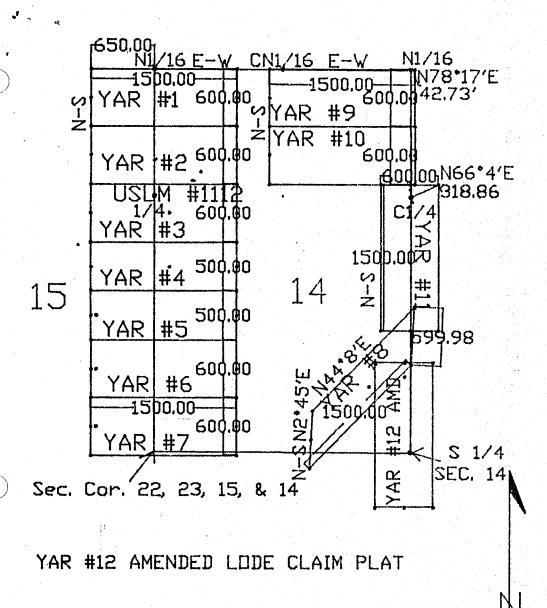

150 feet in a southerly direction from the north end of the claim. The claim is marked by six posts, one at each corner and one at each center of the end line, making the claim in the form of a parallelogram.

The claim is located in Section 14; T 10 N, R 5 W, G&SRB&M, Yarnell Mining District, Yavapai County, Arizona. The claim encompasses portions of S1/2 / N1/2 section(s) in Section(s) 14 / 23. The northeast corner of this claim lies 969 feet, bearing N 14 DEGREES 10' E from the South 1/4 section Monument, of Section 14; T 10 N, R 5 W, G&SRB&M.

Any pre-existing valid mineral rights within the boundaries of this claim as of this date are not claimed by the claimant.

POSTED AND DATED ON THE GROUND this 29th day of March, 1989.

SIGNED:

JOSEPH E. SHEARER

Agent for ASARCO INCORPORATED



Sections 14 & 15, T 10 N, R 5 W, G&SRB&M

Yarnell Mining District Yavapai County, Arizona

The Corner, End-Center and Location Mounments are 2"X2" wooden posts extending 4' above ground.

The bearings and distants between claim corners and to permanent monuments are as depicted on map.

SCALE: 1" = 1,000'



Exploration Department Western USA

W. L. Kurtz Manager

FAX TO: 604-681-7116 Attn: Christopher Moat

April 10, 1989

Mr. Christopher S. Moat Norgold Resources Inc. P.O. Box 12122 Vancouver, B.C. V6B-4N6 Canada

> Yarnell Project Progress Report

Dear Mr. Moat:

A first phase drilling program of 3030 feet of reverse circulation drilling was completed in nine holes. Assays results are being checked by a second laboratory. Preliminary evaluation of the drill information suggests a seco