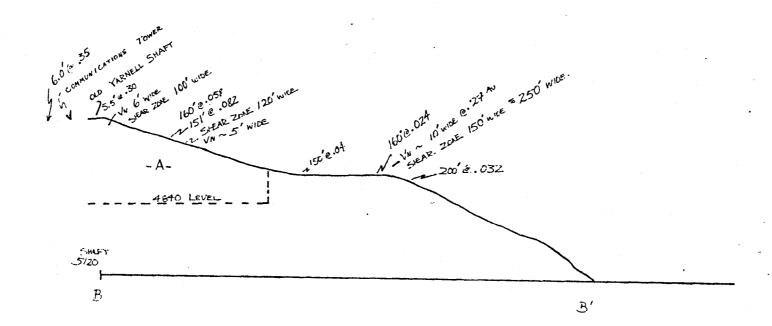

450)(155) = 3,487,500 \text{ ft}^3 = 217,968 \text{ tons}$
  - (b) 100' (380)(150) = 5,700,000 ft<sup>3</sup> = 356,250 tons
  - (d) 100' (830)(50) =  $4,150,000 \text{ ft}^3 = 259,375 \text{ tons}$

\*\* Because the shear zone dips between 22° and 40° the dip length must be accounted for in the reserve calculations. Using an average of 35° results in an increase in reserves as calculated in the vertical lenth above of approximately 40%: however, a conservative 25% shall be used, resulting in total estimated \*\* reserves as follows:

(vein) ---- 156,910 tons

Total

(shear zone) --- 1,041,991 tons

## GOLD RIVER EXPLORATION CO.

YARN L PROJECT YAVAPAI UNTY, ARIZONA YARNELL MINE

Longitudinal Section
Looking Northwest
East End Underground Potential
1"= 300'

Date: DEC.1988

Figure No. 16



34





reserves in this area (block a) to approximate 218,000 tons. adding the potential underground vein reserve approximately 13,000 tons, the total tonnage available by surface extraction (open pit) will approximate 231,000 tons (This figure does not include the increased tonnage after calculating for dip length). Also shown are possible geologic reserves for both underground and surface mining in zones extending outward from the Human Shaft. As should be noted, an unmarked block above has been eliminated from the Yarnell-West evaluation as this represents a fairly large open pit block being evaluated by Norgold Resources Inc. This block may or may not be available, but does represent a target of approximately 620,000 tons having an expected grade of .05 opt gold (excluding increase