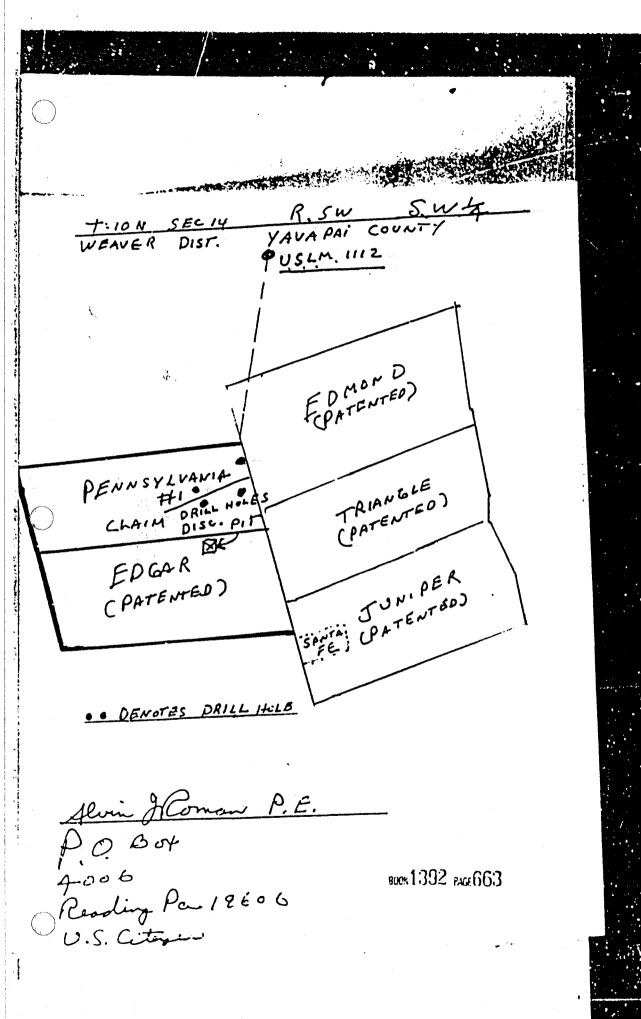

The owners name is Alvin J. Roman P.O.Box 4006 Reading Pa Zip 19606. They are recorded at Docket 1392 Page 661-662-663 for claim known as Penna. #I, The Alvin J is recorded at Docket 1314 page 473 and is numbered as MC 33458 (BLM) The Kathryn (B) MC 33460 at Docket I314 Puge 471 and Kathryn (A) MC33459 at Docket 1314 Page 472.