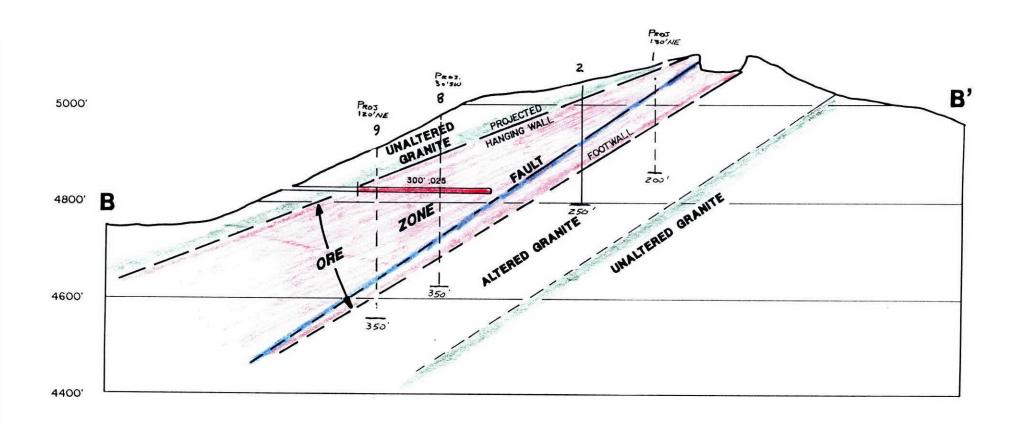

L. Kurtz C.L. Snow



March 16, 1989

J.D. Sell

Proposed Drill Holes Yarnell Project

The attached plan and sections show the proposed holes at Yarnell that we discussed on 3/15/89. Ten holes are proposed for  $\pm 3000^{\circ}$ . The hole locations were picked in part with the least amount of road work in mind; thus the  $200 \times 200^{\circ}$  grid has not been adhered to for holes #5, #8, and #9. As discussed, all intervals will be sampled in duplicate with one split saved for future use. Samples will be taken at 5' intervals. We will be starting to drill on 3/20/89. I plan to be at Yarnell on the 18th to locate drill sites, etc.

MAM:mek atts.

Mark A. Miller

cc: W.L. Kurtz





PROPOSED DRILL HOLES

#### SECTION A - A' YARNELL PROJECT



ALL HOLES PROJECTED TO SECTION ARE DASHED



PROPOSED DEILL HOLES
SECTION B - B'
YARNELL PROJECT

0 200

ALL HOLES PROSECTED TO SECTION ARE DASHED

## **ASARCO**

Exploration Department
Southwestern United States Division
James D. Sell
Manager

March 16, 1989

Mr. Christopher Moat, President Norgold Resources, Inc. 2380 Harbour Centre P.O. Box 12122 555 West Hastings Street Vancouver, B.C. V6B 4N6 Canada

> Western Building Monthly Payment Yarnell Project Yavapai County, AZ

Dear Mr. Moat:

Enclosed is the Asarco check for \$1,000 U.S. to reimburse Norgold for your payment of \$1,000 U.S. to Mr. A.J. Roman of Western Building and Mining Co., Inc., as per Article 7 of the Norgold-Asarco Agreement dated January 12, 1989.

Asarco will continue the monthly payment to Western Building & Mining Co., Inc., Mr. A.J. Roman, President, start