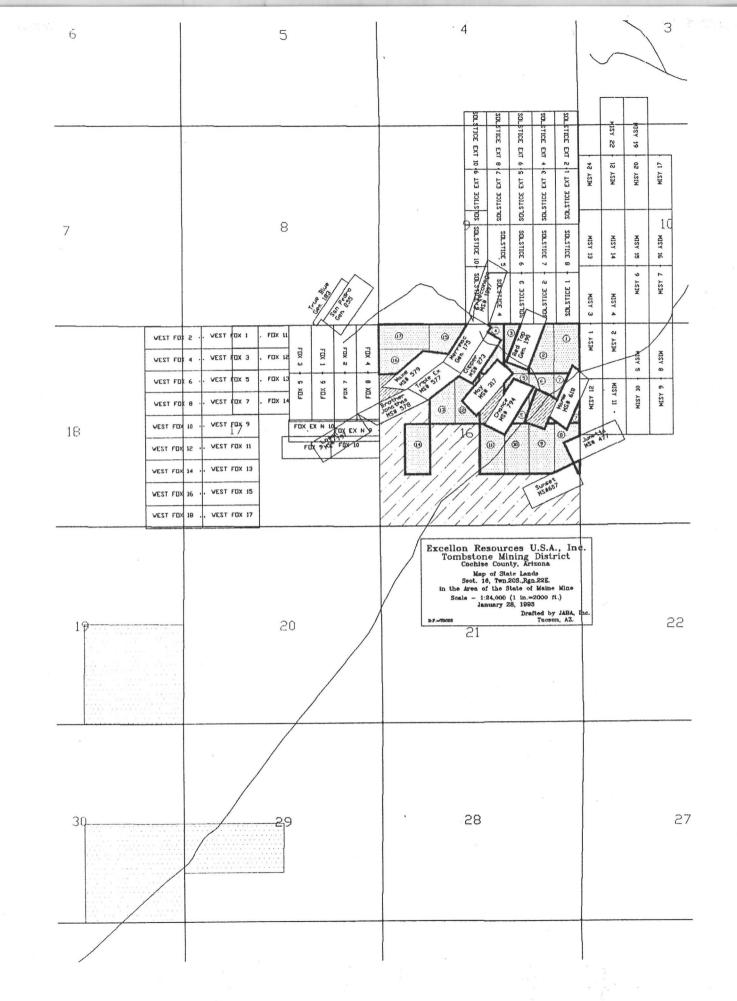

<u>PROPERTY</u>: The "Property" Shall encompass real property and rights to the mineral estate, including, but not limited to, various unpatented mining claims, or grounds affecting or having attached mineral estate which are now part of or leased to the Charlou Corporation, within the Tombstone Mining District of Cochise County, State of Arizona. An inclusive list enumerating said claims or Property shall be included as an attachment to this Agreement as Exhibit "A", upon acceptance of this letter, which may be amended from time to time thereafter to reflect changing conditions at the acceptance of both parties.

AREA OF INTEREST: The "Area of Interest" for this Agreement shall be all land and/or the mineral estate connected therewith, interior to the continuous exterior boundary of the Property as described in Exhibit "A" attached. This boundary may be changed from time to time to reflect changing mineral holdings, but on no account shall alterations be made to the Area of Interest without the mutual written consent of the parties hereto.