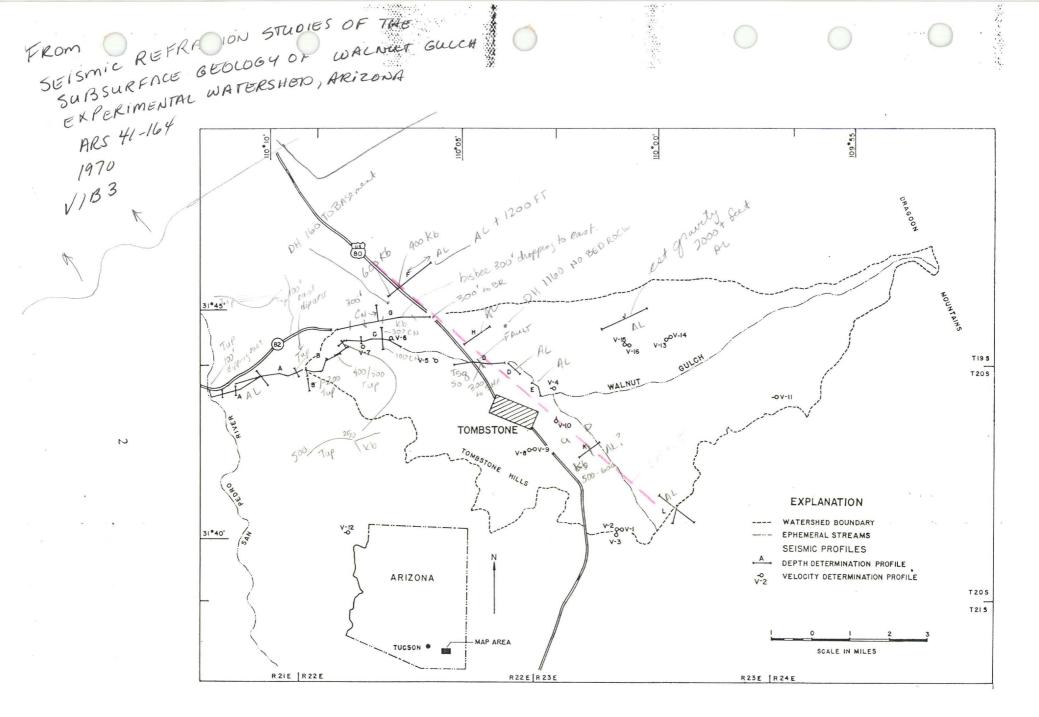

-30           | 0.040     | 1.61         |
| 30-35           | 0.021     | 1.01         |
| 20 2 <b>5</b> 0 |           |              |
| 89-05A          | 0.002     | 0.27         |
| 8-5             | Trace     | 0.14         |
| 5-12            | ) FALLE   |              |
| 89-05B #1       |           |              |
| Zi-5            | Trace     | 0.13         |
|                 |           |              |
| 89-22           |           | 0.78         |
| Ø-5             | 0.003     | Ø.78<br>Ø.24 |
| 5-10            | 0.1207    | Ø.16         |
| 10-15           | Trace     | 0.58         |
| 15-20           | Ø. ØØ4    | 40 . JO      |
|                 |           |              |
| 89-048 #2       | 0.013     | 3.02         |
| 5-8             | 421 . 421 |              |

Γ.



Figure 1.-Location of Walnut Gulch Experimental Watershed and periphery showing seismic study areas.

occur as intrusive dikes, sills, and plugs in the south and central portions of the study area. A basalt plug, lying on a concealed fault alignment in the central portion of the study area, occupies a relatively small percentage of the surface but may be quite extensive along this fault.

The alluvium filling the intermontane basin consists of very deep Quaternary and Tertiary sand, gravel, clay, and well-cemented caliche conglomerate. From well data, it is known to be over 1,200 feet deep in places and contains a large volume of ground water in storage. A great deal of the conglomerate in the alluvium is extremely well cemented approaching the strength and appearance of a high grade str