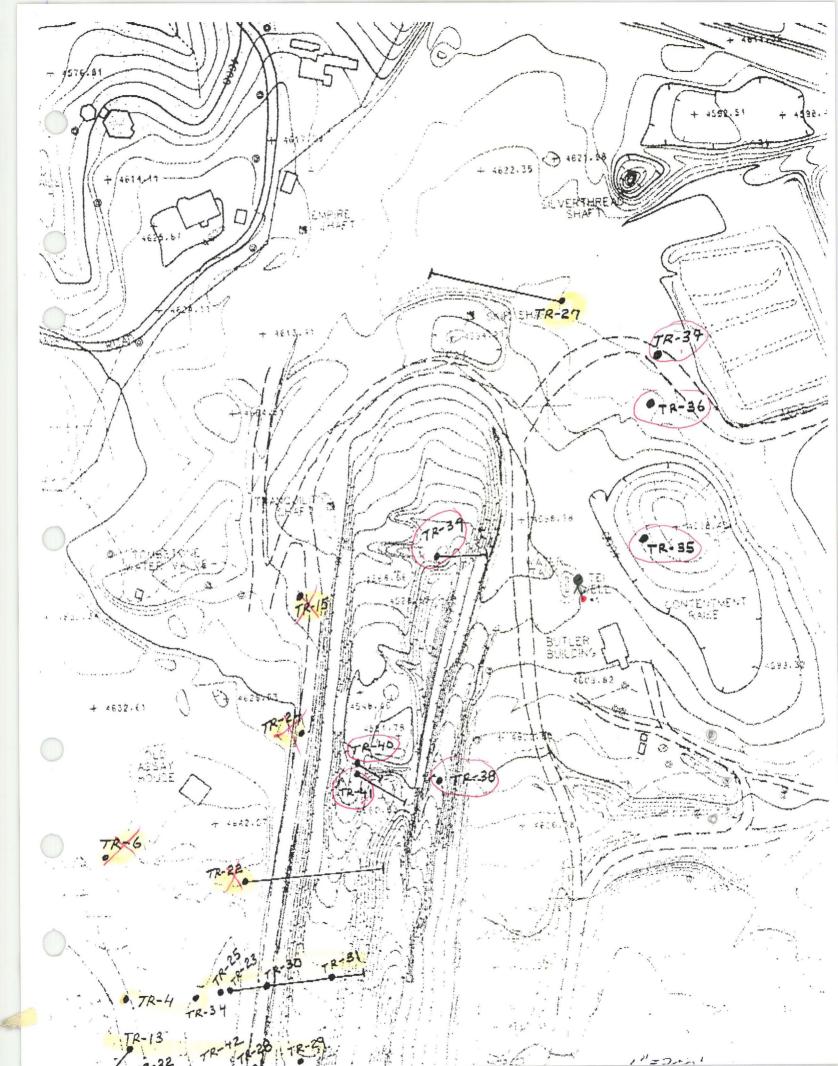

<u>PROPERTY</u>: The "Property" Shall encompass real property and rights to the mineral estate, including, but not limited to, various unpatented mining claims, or grounds affecting or having attached mineral estate which are now part of or leased to the Charlou Corporation, within the Tombstone Mining District of Cochise County, State of Arizona. An inclusive list enumerating said claims or Property shall be included as an attachment to this Agreement as Exhibit "A", upon acceptance of this letter, which may be amended from time to time thereafter to reflect changing conditions at the acceptance of both parties.

AREA OF INTEREST: The "Area of Interest" for this Agreement shall be all land and/or the mineral estate connected therewith, interior to the continuous exterior boundary of the Property as described in Exhibit "A" attached. This boundary may be changed from time to time to reflect changing mineral holdings, but on no account shall alterations be made to the Area of Interest without the mutual written consent of the parties hereto.