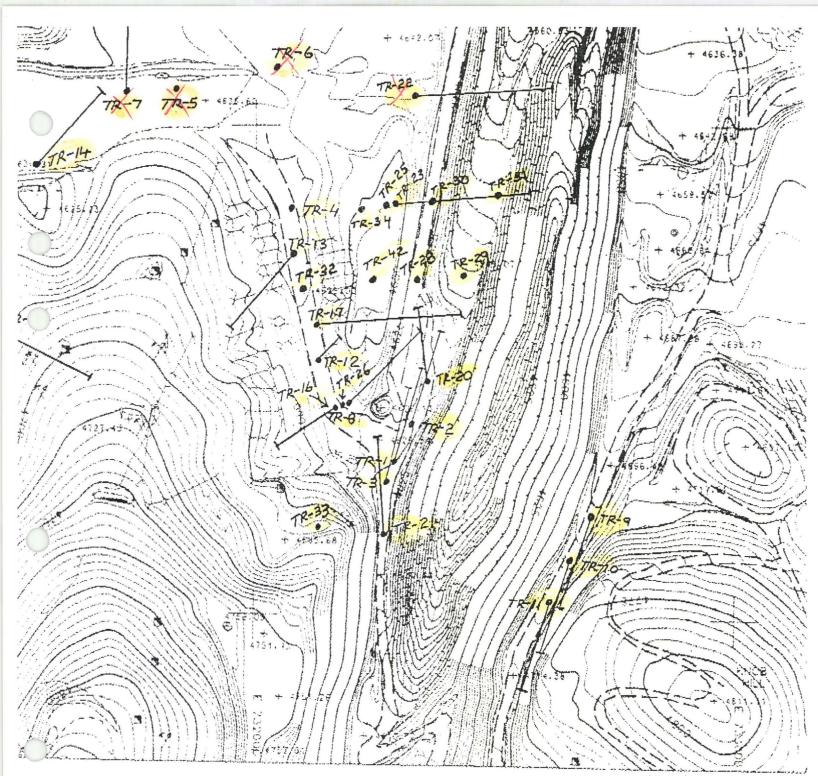

<u>PROPERTY</u>: The "Property" Shall encompass real property and rights to the mineral estate, including, but not limited to, various unpatented mining claims, or grounds affecting or having attached mineral estate which are now part of or leased to the Charlou Corporation, within the Tombstone Mining District of Cochise County, State of Arizona. An inclusive list enumerating said claims or Property shall be included as an attachment to this Agreement as Exhibit "A", upon acceptance of this letter, which may be amended from time to time thereafter to reflect changing conditions at the acceptance of both parties.

AREA OF INTEREST: The "Area of Interest" for this Agreement shall be all land and/or the mineral estate connected therewith, interior to the continuous exterior boundary of the Property as described in Exhibit "A" attached. This boundary may be changed from time to time to reflect changing mineral holdings, but on no account shall alterations be made to the Area of Interest without the mutual written consent of the parties hereto.