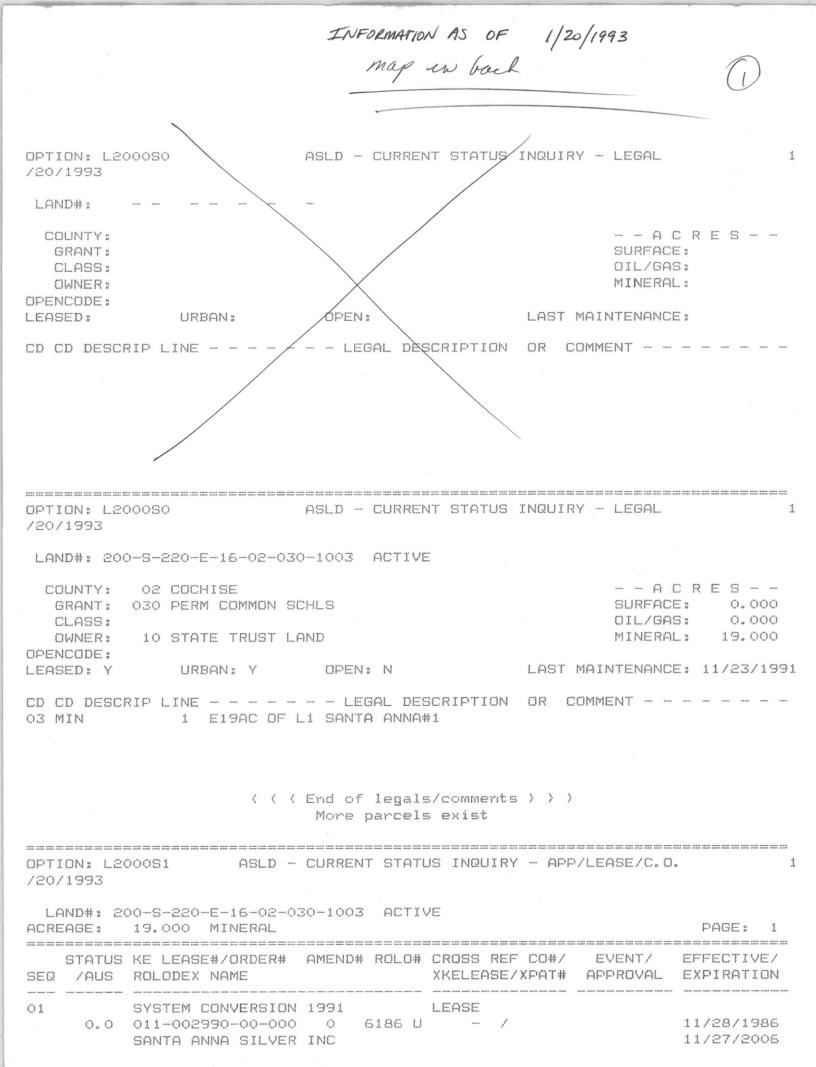

/pre>                                  |                                                                 |
| OPTION: L2000S1 ASLD - CURRENT STATUS INQUIR                                                           | Y - APP/LEASE/C.O. 4/ 2/1993                                    |
| LAND#: 200-5-220-E-30-02-031-9001 ACTIVE<br>ACREAGE: 0.720 SURFACE                                     | PAGE: 1                                                         |
| STATUS KE LEASE#/ORDER# AMEND# ROLO# CROSS RE<br>SEQ: /AUS: ROLODEX: NAME: XKELEASE                    |                                                                 |
|                                                                                                        | SUCPHUR SPARINGS 1/20/1985 1/19/1995                            |



( ( ( End of status records ) ) ) More parcels exist

OPTION: L200053 ASLD - ROLODEX INQUIRY 1 /20/1993 ROLODEX NUMBER: 6196 TYPE DESCRIPTION: UNIVERSAL ROLODEX TYPE: U ROLODEX TYPE: U TYPE DESCRIPTION: UNIVERSAL ROLODEX SOURCE: 2 SOURCE DESCRIPTION: ENTERPRISE LAST NAME: SANTA ANNA SILVER INC FIRST NAME: MIDDLE NAME: ADDRESS1: 4541 N 43RD ST ADDRESS2 : CITY: PHOENIX STATE: AZ ZIP CODE: 85018-PHONE: ( ) KE LEASE: 011-002991-00 ASLD - CURRENT STATUS INQUIRY - LEGAL OPTION: L2000SO 1 /20/1993 LAND#: 200-S-220-E-16-02-030-1004 ACTIVE - - ACRES - -COUNTY: 02 COCHISE GRANT: 030 PERM COMMON SCHLS SURFACE: 0,000 OIL/GAS: 0,000 CLASS: MINERAL: 11.350 OWNER: 10 STATE TRUST LAND OPENCODE : LAST MAINTENANCE: 11/23/1991 URBAN: Y OPEN: N LEASED: Y CD CD DESCRIP LINE - - - - - LEGAL DESCRIPTION OR COM