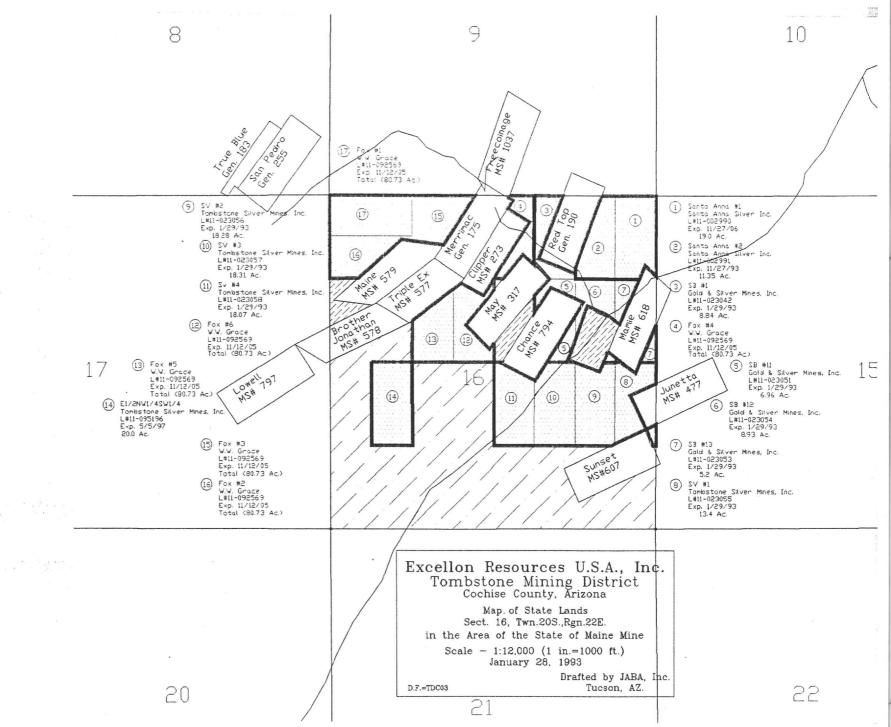

<u>PROPERTY</u>: The "Property" Shall encompass real property and rights to the mineral estate, including, but not limited to, various unpatented mining claims, or grounds affecting or having attached mineral estate which are now part of or leased to the Charlou Corporation, within the Tombstone Mining District of Cochise County, State of Arizona. An inclusive list enumerating said claims or Property shall be included as an attachment to this Agreement as Exhibit "A", upon acceptance of this letter, which may be amended from time to time thereafter to reflect changing conditions at the acceptance of both parties.

AREA OF INTEREST: The "Area of Interest" for this Agreement shall be all land and/or the mineral estate connected therewith, interior to the continuous exterior boundary of the Property as described in Exhibit "A" attached. This boundary may be changed from time to time to reflect changing mineral holdings, but on no account shall alterations be made to the Area of Interest without the mutual written consent of the parties hereto.