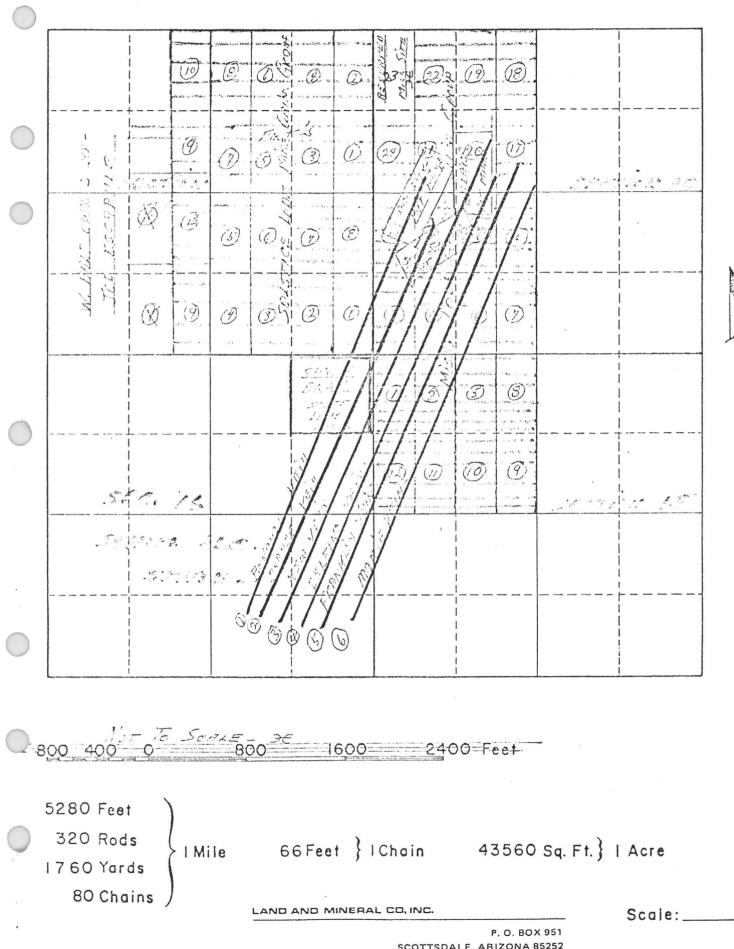

### State of Maine Project - Master Claim List Fox Lode Mining Claim Group Tombstone Mining District, Cochise County, Arizona

.,44

Claims Located July, 1950; October, 1967; January & March, 1968; Relocated November, 1988; Amended March, 1968