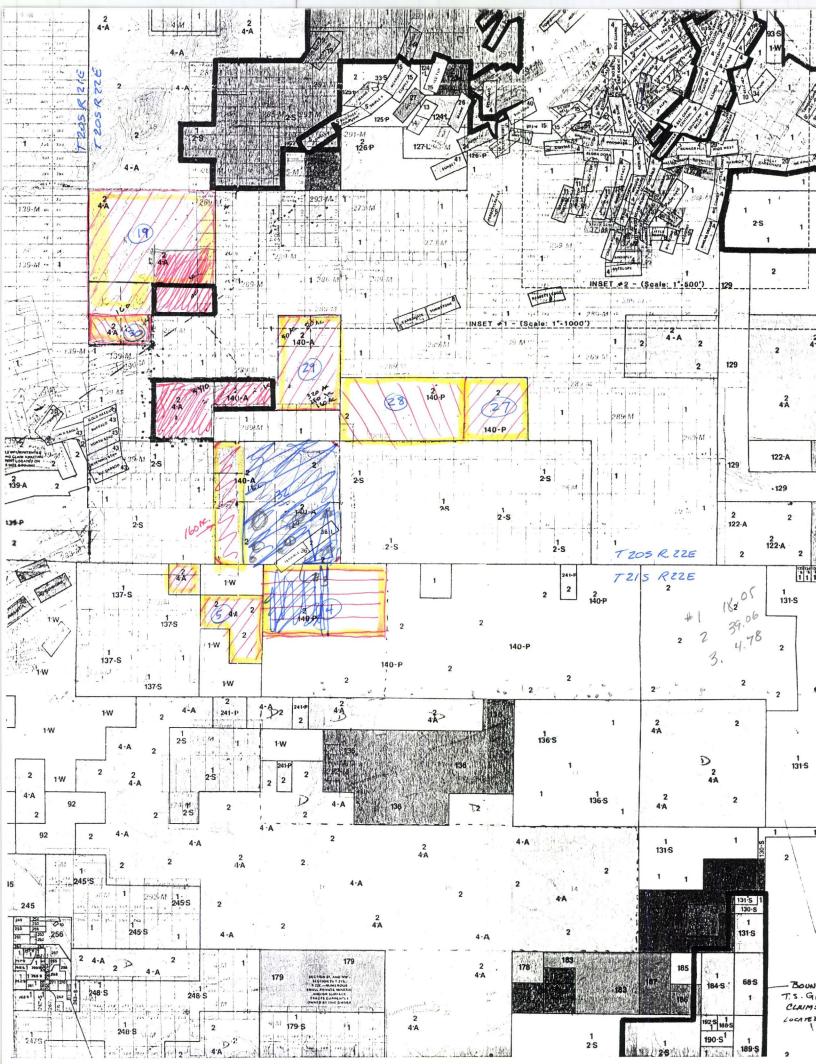

|                                                                                                                                |      |                                                                                                  |

## PERMITS

State of Arizona Prospecting Permit Nos. 08-99349, 08-99362 Philip and 08-96926 covering the following described lands in Cochise County, Arizona: 240.0 AC

08-99349: The NE 1/4 and the E 1/2 of the NW 1/4 of Sec. 32, T20S, R33E.

Lots 1, \$2, NE/14 SW 14 N/2 SE/14, SE/14 SE/14

08-99362: The SE 1/4 and the E 1/2 of the SW 1/4 (minus patented claim #23312) of Sec. 32, T20S, R22E. 221.89 AZ

08-95936: The NW1/4 of Sec. 4, T21S, R22E. 96962

H.J. POWNEY, INC. H.J. POWNEY, INC. LOIS 344, 51/2NW14 Philip J. Sterling 180.72





LAND#: 120-S-090-E-16-10-030-0001 ACTIVE - - ACRES - -COUNTY: 10 PIMA GRANT: 030 PERM COMMON SCHLS SURFACE: 0320.000 OIL/GAS: 0320.000 CLASS: 90 MULTIPLE CLASSIFICATIONS MINERAL: 0320.000 OWNER: 10 STATE TRUST LAND OPENCODE: URBAN: N OPEN: Y LAST MAINTENANCE: 11/23/1991 LEASED: N CD CD DESCRIP LINE - - - - - LEGAL DESCRIPTION OR COMMENT - - - - - -07 SUR OG MIN 1 N2 20 COMMENT 2 CLASS/CLOSE SLDBLM EXC 249-87/88 20 COMMENT 3 08/17/87 < < < End of legals/comments > > > More parcels exist 4/ 2/1993 ASLD - CURRENT STATUS INQUIRY - LEGAL OPTION: L2000S0 LAND#: 120-S-090-E-16-10-030-1001 ACTIVE - - A C R E S - -COUNTY: 10 PIMA SURFACE: 0.000 GRANT: 030 PERM COMMON SCHLS OIL/GAS: 0.000 CLASS: 78 UNCLASSIFIED OWNER: 10 STATE TRUST LAND MINERAL: 0320.000 OPENCODE: LAST MAINTENANCE: 11/23/1991 LEA