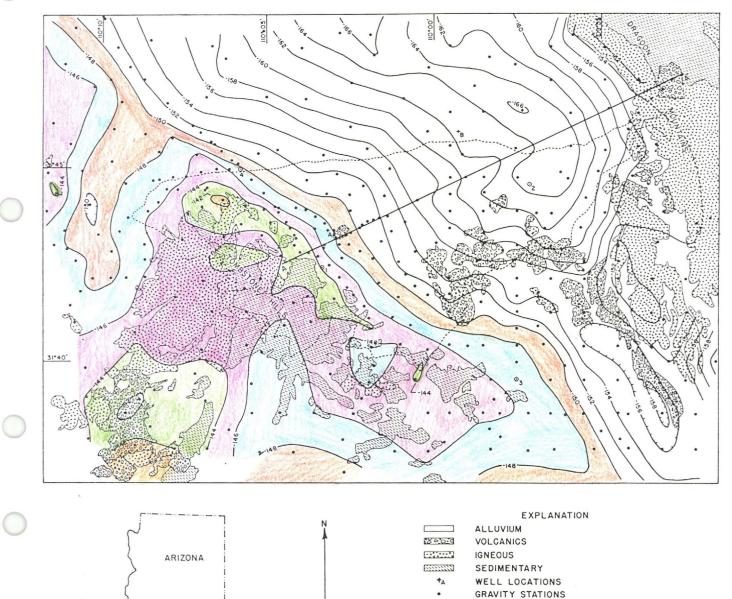

eam channels and the flow of ground water.

#### Interpretation

The gravity low noted in Figures 2 and 3 is produced by a thick accumulation of low-density alluvium and volcanic rocks of Cenozoic age. Because the gravity anomaly is several times longer than the thickness of the low-density units producing the anomaly, a profile across the watershed, approximately normal to the axis of the gravity low and well removed from the ends, has been analyzed as a two-dimensional feature.

The only geologic controls available in the vicinity of the profile are: (1) The surface position of the rock units and their contact with the alluvium; (2) Well A in Figure 4 showing a depth of 575 feet to sedimentary rock; (3) Well B in Figure 4 showing that at least 600 feet of alluvium have been penetrated;





Fig. 2. Simple Bouguer gravity map and generalized geologic map. Geology modified from Gilluly (1956).

| SECTION | LEGAL A            | ACRES TWI | o RN  | 5   | RENTAL