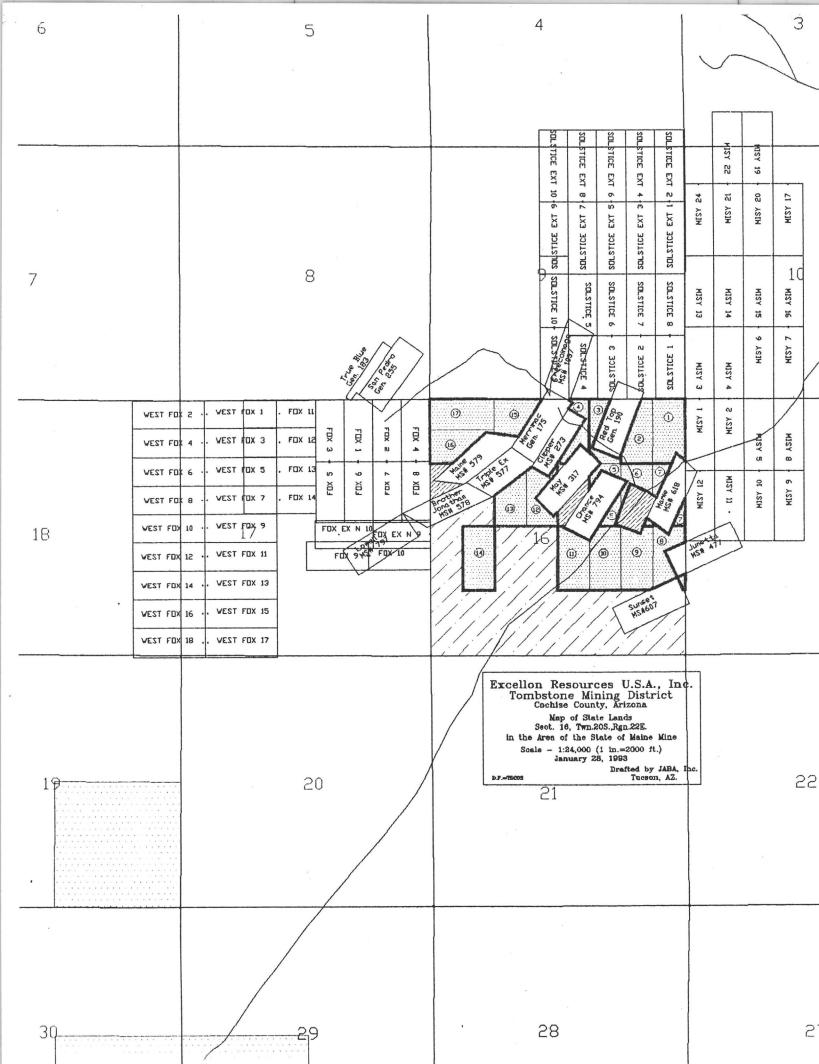

<u>PROPERTY</u>: The "Property" Shall encompass real property and rights to the mineral estate, including, but not limited to, various unpatented mining claims, or grounds affecting or having attached mineral estate which are now part of or leased to the Charlou Corporation, within the Tombstone Mining District of Cochise County, State of Arizona. An inclusive list enumerating said claims or Property shall be included as an attachment to this Agreement as Exhibit "A", upon acceptance of this letter, which may be amended from time to time thereafter to reflect changing conditions at the acceptance of both parties.

AREA OF INTEREST: The "Area of Interest" for this Agreement shall be all land and/or the mineral estate connected therewith, interior to the continuous exterior boundary of the Property as described in Exhibit "A" attached. This boundary may be changed from time to time to reflect changing mineral holdings, but on no account shall alterations be made to the Area of Interest without the mutual written consent of the parties hereto.