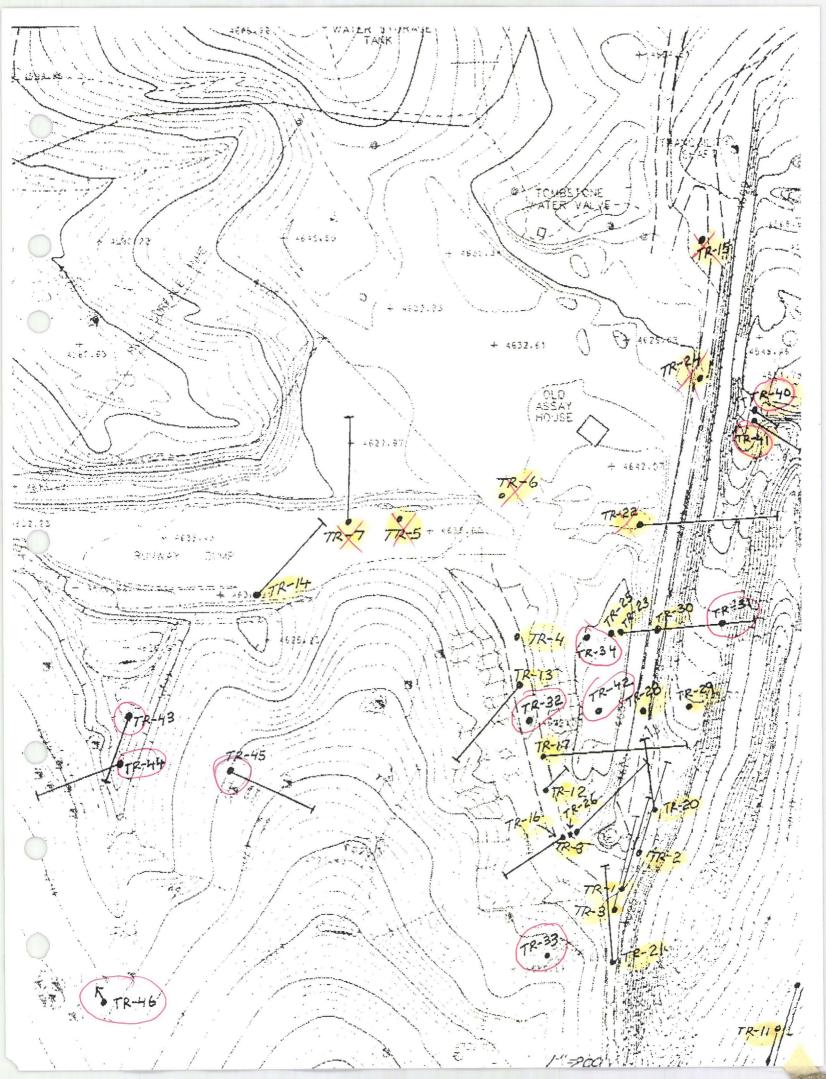

<u>PROPERTY</u>: The "Property" Shall encompass real property and rights to the mineral estate, including, but not limited to, various unpatented mining claims, or grounds affecting or having attached mineral estate which are now part of or leased to the Charlou Corporation, within the Tombstone Mining District of Cochise County, State of Arizona. An inclusive list enumerating said claims or Property shall be included as an attachment to this Agreement as Exhibit "A", upon acceptance of this letter, which may be amended from time to time thereafter to reflect changing conditions at the acceptance of both parties.

AREA OF INTEREST: The "Area of Interest" for this Agreement shall be all land and/or the mineral estate connected therewith, interior to the continuous exterior boundary of the Property as described in Exhibit "A" attached. This boundary may be changed from time to time to reflect changing mineral holdings, but on no account shall alterations be made to the Area of Interest without the mutual written consent of the parties hereto.