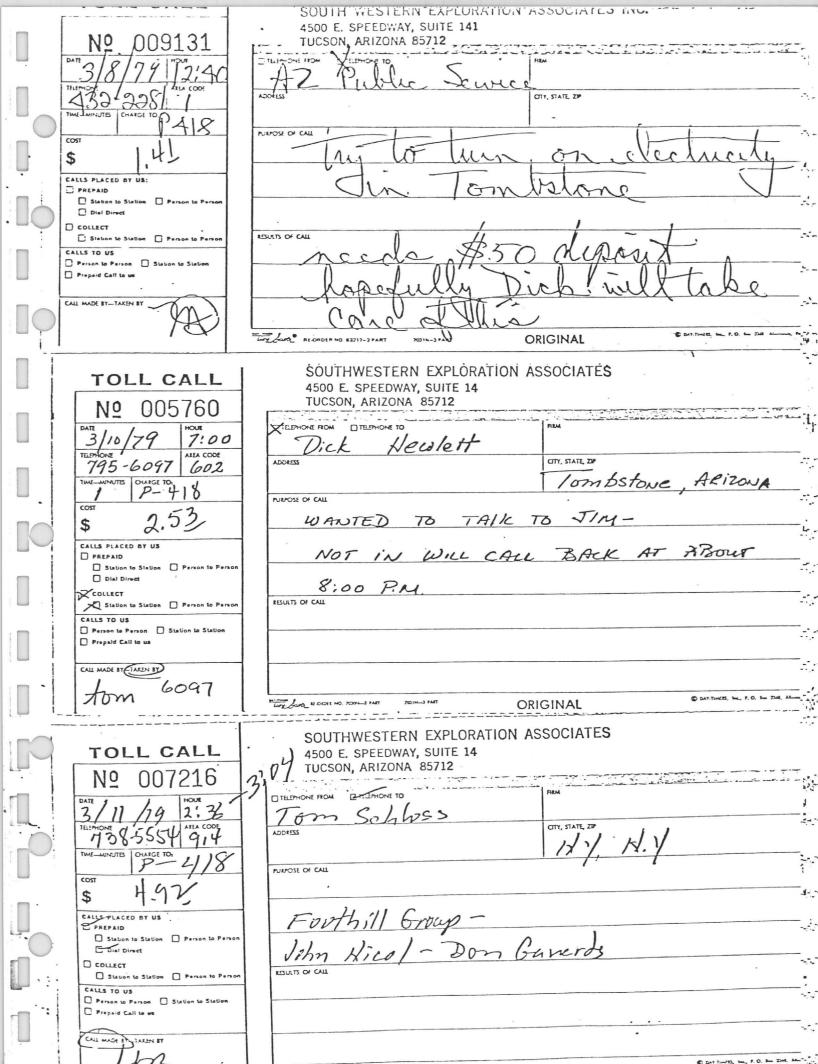

#### SIERRA MINERAL MANAGEMENT

R. F. HEWLETT

President

4741 EAST SUNRISE DRIVE SKYLINE BEL AIRE PLAZA TUCSON, ARIZONA 85718 602 / 299-9736

December 20, 1972

To: SHOREX INC.,

4741 C Sunset Drive Tucson, Arizona 85718

From: Sierra Mineral Management

4741 E. Sunrise Drive Tucson, Arizona 85718

Subject: Office rental and expenses at 4741 C E. Sunrise Drive.

(Sept. 1, 1972 - Dec. 31, 1972)

| September rent 1972-                | \$300.00    | a   |
|-------------------------------------|-------------|-----|
| Electrical current                  | 57.34       |     |
| Xerox-105 copies @ 0.15             | 15.75       |     |
| October rent 1972                   | 300.00      |     |
| Xerox- 222 copies @ 0.15            | 33.30       |     |
| November rent 1972-                 | 300.00      |     |
| Xerox- 292 copies @ 0.15            | 43.80       |     |
| December rent 1972-                 | 300.00      |     |
| credit- 2 mailing tubes @ 0.75      | -1.50       | Cr- |
| Total due Sierra Mineral Management | \$ 1,348.69 |     |

Note: This is not making a charge for telephone calls in last of August not pretaining to Sierra and also for use of furniture and equipment belonging to Sierra for the months of September through December.

Richard F. Hewlett

755.64

Shorex, Inc. 4741C East Sunrise rive Tucson, Arizona 8 18