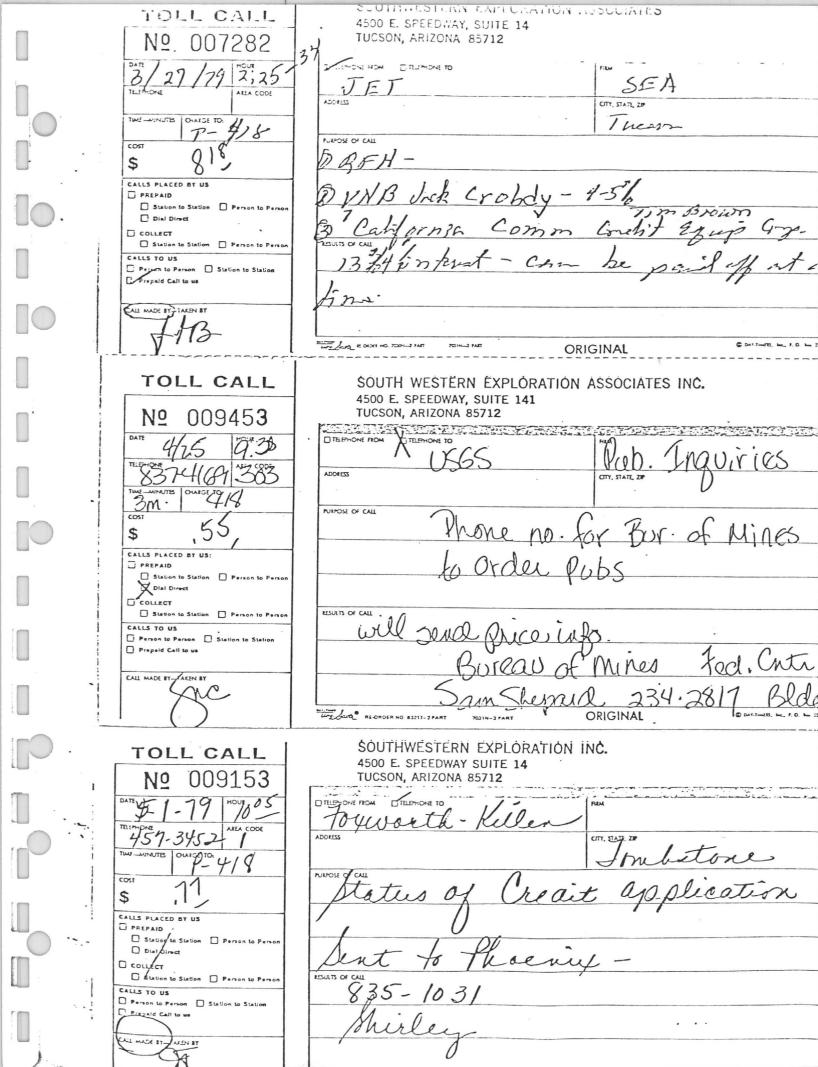

#### SIERRA MINERAL MANAGEMENT

R. F. HEWLETT

President

4741 EAST SUNRISE DRIVE SKYLINE BEL AIRE PLAZA TUCSON, ARIZONA 85718 602 / 299-9736

December 20, 1972

To: SHOREX INC.,

4741 C Sunset Drive Tucson, Arizona 85718

From: Sierra Mineral Management

4741 E. Sunrise Drive Tucson, Arizona 85718

Subject: Office rental and expenses at 4741 C E. Sunrise Drive.

(Sept. 1, 1972 - Dec. 31, 1972)

| September rent 1972-                | \$300.00    | a   |
|-------------------------------------|-------------|-----|
| Electrical current                  | 57.34       |     |
| Xerox-105 copies @ 0.15             | 15.75       |     |
| October rent 1972                   | 300.00      |     |
| Xerox- 222 copies @ 0.15            | 33.30       |     |
| November rent 1972-                 | 300.00      |     |
| Xerox- 292 copies @ 0.15            | 43.80       |     |
| December rent 1972-                 | 300.00      |     |
| credit- 2 mailing tubes @ 0.75      | -1.50       | Cr- |
| Total due Sierra Mineral Management | \$ 1,348.69 |     |

Note: This is not making a charge for telephone calls in last of August not pretaining to Sierra and also for use of furniture and equipment belonging to Sierra for the months of September through December.

Richard F. Hewlett

755.64

Shorex, Inc. 4741C East Sunrise rive Tucson, Arizona 8 18