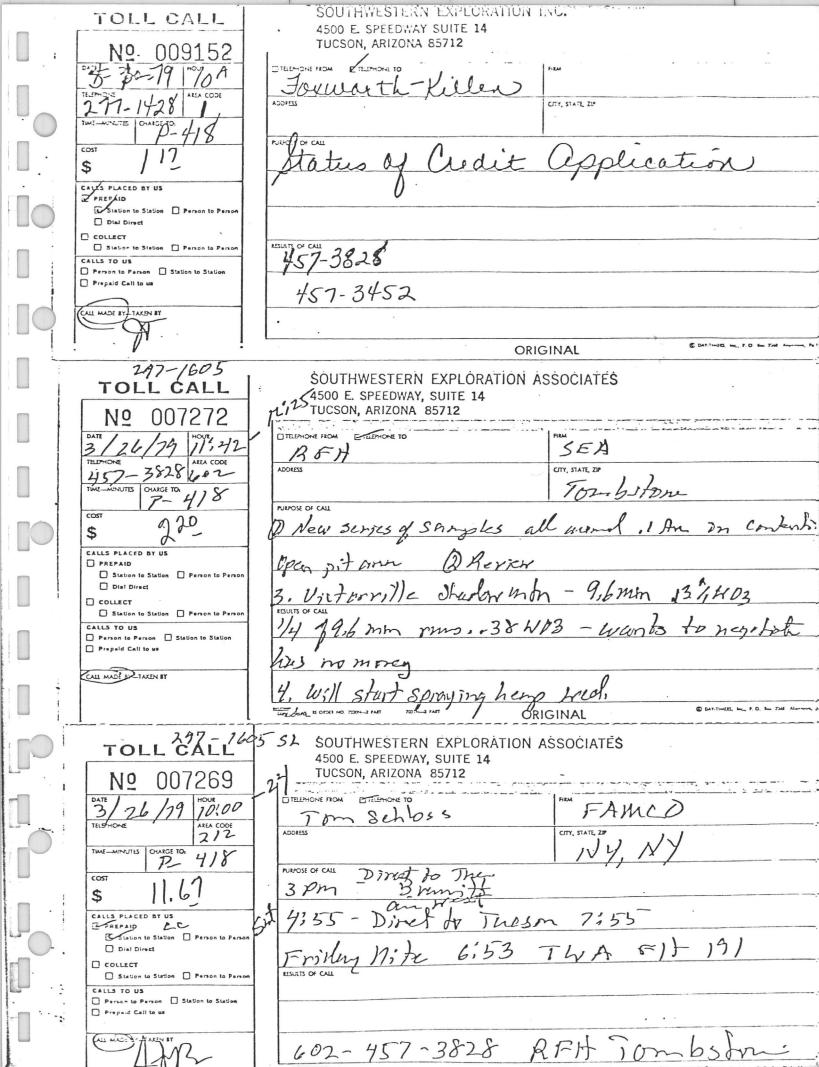

### December 1, 1972

| *                            |                                                                                                                                                  |       |              |
|------------------------------|--------------------------------------------------------------------------------------------------------------------------------------------------|-------|--------------|
| including te<br>drafting and | rendered during November, 1972,<br>lephone conferences, legal research,<br>advice concerning escrow agreement<br>disputed title, validity of and |       |              |
| revisions to<br>proceedings  | option agreement and bankruptcy                                                                                                                  |       | \$<br>195.00 |
| DISBURSEMENT 1972:           | S:                                                                                                                                               |       |              |
| November 9                   | Telephone call to Shoreline Group, New York \$                                                                                                   | 15.07 |              |
| November 16                  | Telephone call to Mr. Briscoe,<br>Tucson, Arizona                                                                                                | 14.58 |              |
| November 17                  | Telephone call to Mr. Briscoe, Phoenix, Arizona                                                                                                  | 2.38  |              |
| November 17                  | Telephone call to Mr. Briscoe, Phoenix, Arizona                                                                                                  | 1.49  |              |
| November 20                  | Telephone call to Mr. Hollingsworth,<br>Reno, Nevada                                                                                             | 9.57  |              |
| November 20                  | Telephone call to Shoreline Group, New York                                                                                                      | 14.19 | \$<br>57.28  |
|                              |                                                                                                                                                  |       | \$<br>252.28 |
| STATEMENT RE 1972:           | NDERED:                                                                                                                                          |       |              |
| November 1                   | For services and disbursements                                                                                                                   |       | \$<br>503.36 |
|                              |                                                                                                                                                  |       |              |