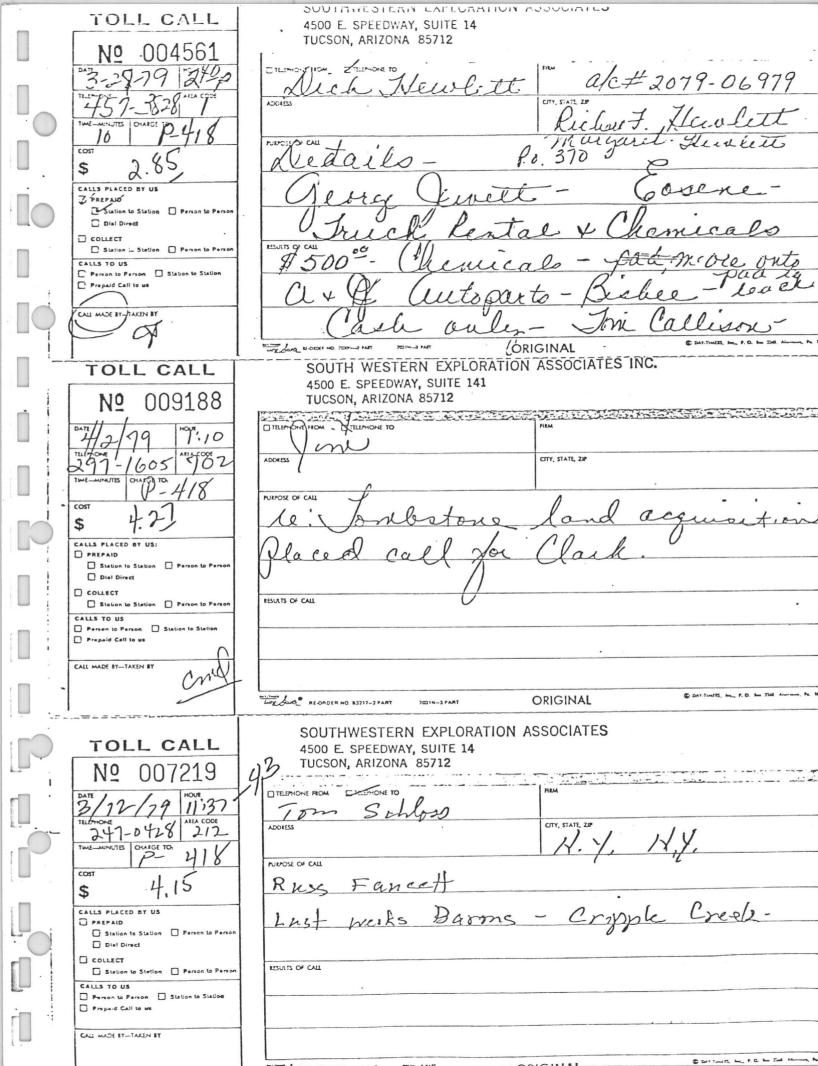

#### SIERRA MINERAL MANAGEMENT

R. F. HEWLETT

President

4741 EAST SUNRISE DRIVE SKYLINE BEL AIRE PLAZA TUCSON, ARIZONA 85718 602 / 299-9736

December 20, 1972

To: SHOREX INC.,

4741 C Sunset Drive Tucson, Arizona 85718

From: Sierra Mineral Management

4741 E. Sunrise Drive Tucson, Arizona 85718

Subject: Office rental and expenses at 4741 C E. Sunrise Drive.

(Sept. 1, 1972 - Dec. 31, 1972)

| September rent 1972-                | \$300.00    | a   |
|-------------------------------------|-------------|-----|
| Electrical current                  | 57.34       |     |
| Xerox-105 copies @ 0.15             | 15.75       |     |
| October rent 1972                   | 300.00      |     |
| Xerox- 222 copies @ 0.15            | 33.30       |     |
| November rent 1972-                 | 300.00      |     |
| Xerox- 292 copies @ 0.15            | 43.80       |     |
| December rent 1972-                 | 300.00      |     |
| credit- 2 mailing tubes @ 0.75      | -1.50       | Cr- |
| Total due Sierra Mineral Management | \$ 1,348.69 |     |

Note: This is not making a charge for telephone calls in last of August not pretaining to Sierra and also for use of furniture and equipment belonging to Sierra for the months of September through December.

Richard F. Hewlett

755.64

Shorex, Inc. 4741C East Sunrise rive Tucson, Arizona 8 18