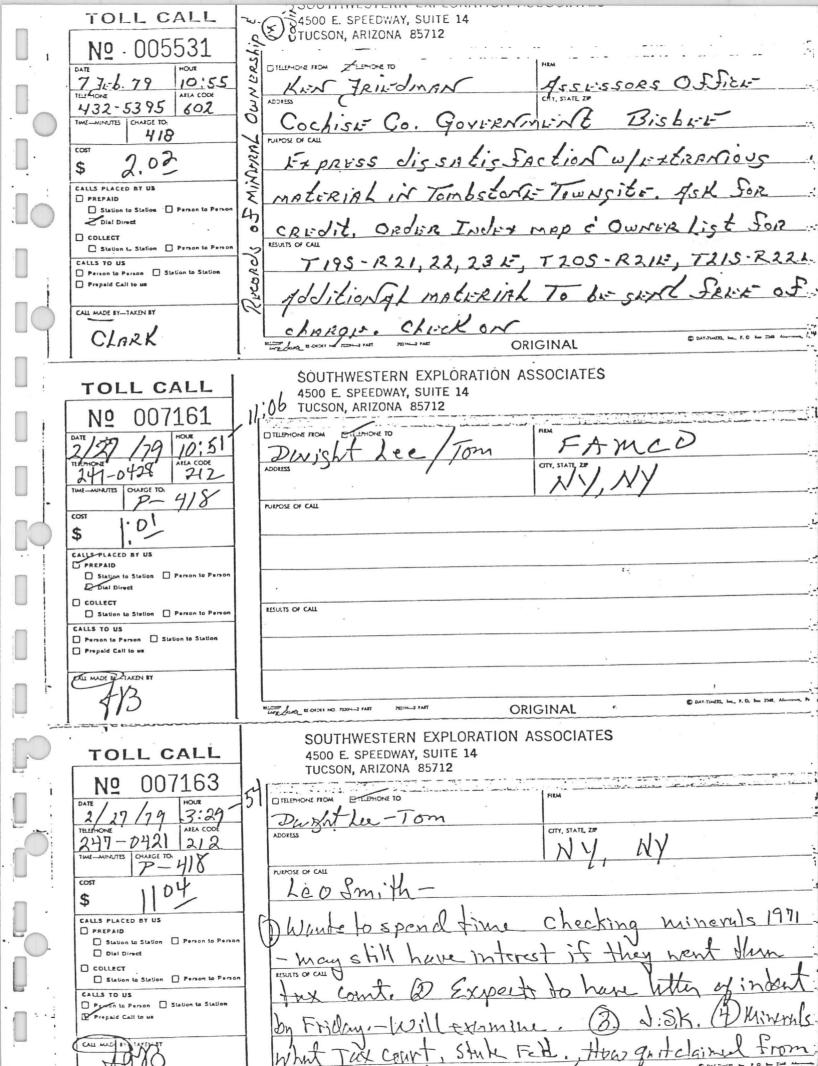

### TOMBSTONE EXPLORATION

| BILLING PERIOD     | AMT. BILLED  | DATE PAID | AMT. PAID    |
|--------------------|--------------|-----------|--------------|
| March 31, 1979     | \$ 2,435.27  | 4/25/79   | \$ 2,435.27  |
| April 15, 1979     | 2,132.63     | 4/25/79   | 2,132.63     |
| April 30, 1979     | 5,510.21     |           |              |
| May 20, 1979       | 4,207.95     |           |              |
| June 20, 1979      | 2,015.35     |           |              |
| July 20, 1979      | 5,050.75     |           |              |
| August 31, 1979    | 21,691.88    |           |              |
| September 28, 1979 | 12,010.95    |           |              |
| October 26, 1979   | 2,733.76     | 10/12/79  | 11,000.00    |
| November 30, 1979  | 1,414.08     |           |              |
| March 31, 1980     | 1,462.80     |           |              |
|                    | \$ 60,665.63 |           | \$ 15,567.90 |