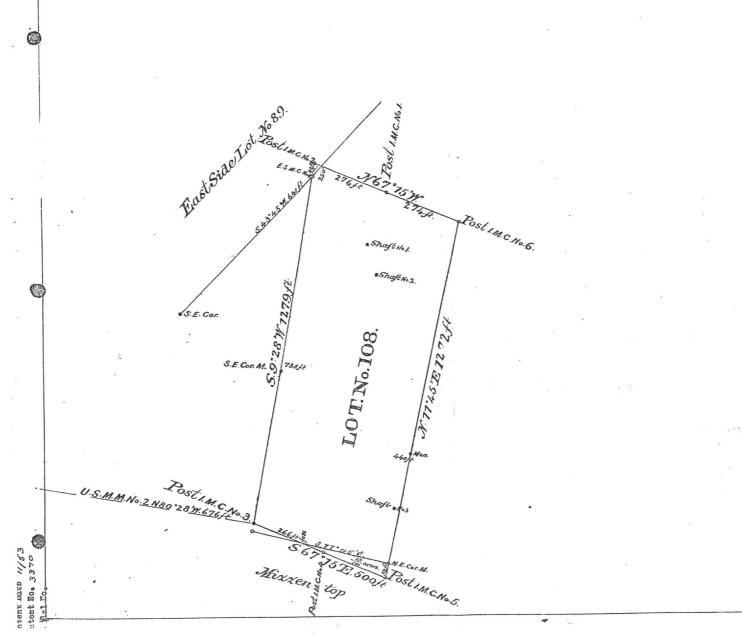

| PLAT OF THE CLAIM OF  KNOWN AS THE  IN MINING DISTRICT, COUNTY, Containing an Area of Scale of 300 Feet to the inch. Variation  SURVEYED  19 BY  U.S. Deputy Mineral Surveyor, The Original Field Notes of the Survey of the Mining Claim of known as the  from which this plat has been made under my direction, have been examined and approved, and are on file in this Office, and I hereby vertify that they famish such an accurate descrip- tion of said Mining Chaim as will, if incorporated into a patent, serve filly to identify the premises, and that such reference is made therein to natural objects or permanent monuments as will projectuate and fix the locus thereof. I finither certify that Five Hundred Dollars worth of labor has been expended or improvements made upon said Mining Claim by claimant or grantors and that said improvements consist of  that the location of said improvements is correctly shown upon this plat, and that in portion of said labor or improve- ments has been included in the estimate of expenditures upon any other claim. And I further certify that this is a correct plat of said Mining Claim made in conformity with said original field notes of the survey thereof, and the same is hereby approved.  U.S. Surveyor General for | Mineral Survey No. 3228                                                                                                                                                                                                                                                                                                                                                                                                                                                                                        |
|--------------------------------------------------------------------------------------------------------------------------------------------------------------------------------------------------------------------------------------------------------------------------------------------------------------------------------------------------------------------------------------------------------------------------------------------------------------------------------------------------------------------------------------------------------------------------------------------------------------------------------------------------------------------------------------------------------------------------------------------------------------------------------------------------------------------------------------------------------------------------------------------------------------------------------------------------------------------------------------------------------------------------------------------------------------------------------------------------------------------------------------------------------------------------------------------------------------------------------------------------------------------------------------------------------|----------------------------------------------------------------------------------------------------------------------------------------------------------------------------------------------------------------------------------------------------------------------------------------------------------------------------------------------------------------------------------------------------------------------------------------------------------------------------------------------------------------|
| PLAT OF THE CLAIM OF  KNOWN AS THE  IN                                                                                                                                                                                                                                                                                                                                                                                                                                                                                                                                                                                                                                                                                                                                                                                                                                                                                                                                                                                                                                                                                                                                                                                                                                                                 | Lot No.                                                                                                                                                                                                                                                                                                                                                                                                                                                                                                        |
| IN. MINING DISTRICT, COUNTY, Containing an Area of Scale of 300 Feet to the inch. Variation  SURVEYED  19 BY  U.S.Deputy Mineral Surveyor, The Original Field Notes of the Survey of the Mining Claim of known as the  from which this plut has been made under my direction, have been examined and approved, and are on file in this Office, and I hereby verify that they family is manyorated into a patent, serve filly to identify the premises, and that such reference is made therein to natural objects or permanent monuments as will perpetuate and fix the locus thereof. If at the locus thereof. If that five Hundred Dollars worth of labor has been expended or improvements made upon said Mining Claim by claimant or grantors and that said improvements consist of  that the locustion of said improvements is correctly thown upon this plat, and that no partion of said labor or improvements has been included in the estimate of expenditures upon any other claim. And I further certify that this is a correct plat of said Mining Claim made in conformity with said original field notes of the survey thereof, and the same is hereby approved.                                                                                                                         | PLAT                                                                                                                                                                                                                                                                                                                                                                                                                                                                                                           |
| IN. COUNTY.  Containing an Area of Acres.  Scale of 300 Feet to the inch.  Variation  SURVEYED  19 BY  U.S. Deputy Mineral Surveyor,  The Original Field Notes of the Survey of the Mining Claim of known as the  from which this plat has been made under my direction, have been examined and approved, and are on file in this Office, and thereby certify that they furnish such an accounts description of said Mining Claim as will, if incorporated into a patent, serve fully to identify the premises, and that such reference is made therein to natural objects or permanent monuments as will perpetuate and fix the locus thereof. If the tree is therefore, the natural objects or permanent monuments as been expended or improvements made upon said Mining Claim by claimant or grantors and that said improvements consist of  that the location of said improvements is correctly shown upon this plat, and that no portion of said labor or improvements has been included in the estimate of expenditures upon any other claim.  And tharther certify that this is a correct plat of said Mining Claim made in conformity with said original field notes of the survey thereof, and the same is hereby approved.                                                                  | OF THE CLAIM OF                                                                                                                                                                                                                                                                                                                                                                                                                                                                                                |
| Containing an Area of Scale of 300 Feet to the inch.  Variation  SURVEYED  19 BY  U.S. Deputy Mineral Surveyor,  The Original Field Notes of the Survey of the Mining Claim of known as the  from which this plut has been made under my direction, have been examined and approved, and are on file in this Office, and thereby vertify that they farnish such an accounted description of said Mining Claim as will, if incorporated into a patent, serve fully to identify the premises, and that such reference is made therein to natural objects or permanent monuments as will perpetuate and fix the locus thereof.  If further certify that five Hundred Dollars worth of lubor has been expended or improvements made upon said Mining Claim by claimant or grantors and that said improvements consist of  that the locution of said improvements is correctly shown upon this plat, and that no portion of said labor or improvements has been included in the estimate of expenditures upon any other claim.  And Harther certify that this is a correct plat of said Mining Claim made in contamily with said original field notes of the survey thereof, and the same is hereby approved.                                                                                               | KNOWN AS THE                                                                                                                                                                                                                                                                                                                                                                                                                                                                                                   |
| Containing an Area of Scale of 300 Feet to the inch.  Variation  SURVEYED  19 BY  U.S. Deputy Mineral Surveyor,  The Original Field Notes of the Survey of the Mining Claim of known as the  from which this plut has been made under my direction, have been examined and approved, and are on file in this Office, and thereby vertify that they farnish such an accounted description of said Mining Claim as will, if incorporated into a patent, serve fully to identify the premises, and that such reference is made therein to natural objects or permanent monuments as will perpetuate and his the locus thereof. If there exiting that five Hundred Dollars worth of lubor has been expended or improvements made upon said Mining Claim by claimant or grantors and that said improvements consist of  that the location of said improvements is correctly shown upon this plat, and that no portion of said labor or improvements has been included in the estimate of expenditures upon any other claim.  And I further certify that this is a correct plat of said Mining Claim made in conformity with said original field notes of the survey thereof, and the same is hereby approved.                                                                                               |                                                                                                                                                                                                                                                                                                                                                                                                                                                                                                                |
| Containing an Area of Scale of 300 Feet to the inch.  Variation  SURVEYED  19 BY  U.S. Deputy Mineral Surveyor,  The Original Field Notes of the Survey of the Mining Claim of known as the  from which this plut has been made under my direction, have been examined and approved, and are on file in this Office, and thereby vertify that they farnish such an accounted description of said Mining Claim as will, if incorporated into a patent, serve fully to identify the premises, and that such reference is made therein to natural objects or permanent monuments as will perpetuate and fix the locus thereof.  If further certify that five Hundred Dollars worth of lubor has been expended or improvements made upon said Mining Claim by claimant or grantors and that said improvements consist of  that the locution of said improvements is correctly shown upon this plat, and that no portion of said labor or improvements has been included in the estimate of expenditures upon any other claim.  And Harther certify that this is a correct plat of said Mining Claim made in contamily with said original field notes of the survey thereof, and the same is hereby approved.                                                                                               | IN MINING DISTRICT,                                                                                                                                                                                                                                                                                                                                                                                                                                                                                            |
| SURVEYED  19 BY  C.S.Deputy Mineral Surveyor,  The Original Field Notes of the Survey of the Mining Claim of known as the  from which this plut has been made under my direction, have been examined and approved, and are on file in this Office, and thereby vertify that they furnish such an accounted description of said Mining Claim as will, if incorporated into a patent, serve fully to identify the premises, and that such reference is made therein to natural objects or permanent monuments as will perpetuate and fix the locus thereof. If there certify that five Hundred Dollars worth of lubor has been expended or improvements made upon said Mining Claim by claimant or granters and that said improvements consist of  that the locution of said improvements is correctly shown upon this plat, and that no portion of said lubor or improvements has been included in the estimate of expenditures upon any other claim.  And Hurther certify that this is a correct plat of said Mining Claim made in contamily with said original field notes of the survey thereof, and the same is hereby approved.                                                                                                                                                                    | COUNTY, Containing on Area of Acres.                                                                                                                                                                                                                                                                                                                                                                                                                                                                           |
| The Original Field Notes of the Survey of the Mining Claim of known as the  from which this plat has been made under my direction, have been examined and approved, and are on file in this Office, and thereby certify that they famish such an accurate description of said Mining Claim as will, if incorporated into a patent, serve fully to identify the premises, and that such reference is made therein to natural objects or permanent monuments as will perpetuate and his the locus thereof.  If other certify that five Hundred Dollars worth of lubor has been expended or improvements made upon said Mining Claim by claimant or grantors and that said improvements consist of  that the location of said improvements is correctly shown upon this plat, and that we portion of said lubor or improvements has been included in the estimate of expenditures upon any other claim.  And I further certify that this is a correct plat of said Mining Claim made in conformity with said original field notes of the survey thereof, and the same is hereby approved.                                                                                                                                                                                                                 | Variation                                                                                                                                                                                                                                                                                                                                                                                                                                                                                                      |
| from which this plut has been made under my direction, have been examined and approved, and are on file in this Office, and I hereby vertify that they furnish such an accounte description of said Maning (laim as will, if incorporated into a patent, serve fully to identify the premises, and that such reference is made therein to natural objects or permanent monuments as will perpetuate and fix the locus thereof.  If there certify that five Hundred Dollars worth of lubor has been expended or improvements made upon said Mining Claim by claimant or granters and that said improvements consist of  that the location of said improvements is correctly shown upon this plat, and that no portion of said lubor or improvements has been included in the estimate of expenditures upon any other claim.  And I further certify that this is a correct plat of said Mining Claim made in continuity with said original field notes of the survey thereof, and the same is hereby approved.                                                                                                                                                                                                                                                                                           | SURVEIED                                                                                                                                                                                                                                                                                                                                                                                                                                                                                                       |
| from which this plut has been made under my direction, have been examined and approved, and are on file in this Office, and thereby vertify that they firmish such an accurate description of said Maning Chaim as will, if incorporated into a patent, serve fully to identify the premises, and that such reference is made therein to natural objects or permanent monuments as will propetuate and fix the locus thereof.  If a ther vertify that five Hundred Dollars worth of labor has been expended or improvements made upon said Maning Claim by claimant or grantors and that said improvements consist of  that the location of said improvements is correctly shown upon this plat, and that no portion of said labor or improvements has been included in the estimate of expenditures upon any other claim.  And I further certify that this is a correct plat of said Mining Claim made in conformity with said original field notes of the survey thereof, and the same is hereby approved.                                                                                                                                                                                                                                                                                           |                                                                                                                                                                                                                                                                                                                                                                                                                                                                                                                |
| from which this plat has been made under my direction, have been examined and approved, and are on file in this Office, and thereby vertify that they farnish such an accurate description of said Maning Claim as will, if incorporated into a patent, serve fully to identify the premises, and that such reference is made therein to natural objects or permanent monuments as will perpetuate and his the locus thereof. If there exists that five Hundred Dollars worth of lubor has been expended or improvements made upon said Mining Claim by claimant or granters and that said improvements consist of  that the location of said improvements is correctly shown upon this plat, and that no portion of said lubor or improvements has been included in the estimate of expenditures upon any other claim.  And I further certify that this is a correct plat of said Mining Claim made in conformity with said original field notes of the survey thereof, and the same is hereby approved.                                                                                                                                                                                                                                                                                              | The Original Field Notes of the Survey of the Mining Claim of                                                                                                                                                                                                                                                                                                                                                                                                                                                  |
| have been examined and approved, and are on file in this Office, and I hereby vertify that they furnish such an accurate description of said Maning Claim as will, if incorporated into a patent, serve fully to identify the premises, and that such reference is made therein to natural objects or permanent monuments as will perpetuate and fix the locus thereof.  I finisher certify that five Hundred Dollars worth of lubor has been expended or improvements made upon said Mining Claim by claimant or grantors and that said improvements consist of  that the locution of said improvements is correctly shown upon this plat, and that no portion of said lubor or improvements has been included in the estimate of expenditures upon any other claim.  And I further certify that this is a correct plat of said Mining Claim made in continuity with said original field notes of the survey thereof, and the same is hereby approved.                                                                                                                                                                                                                                                                                                                                                | known as the                                                                                                                                                                                                                                                                                                                                                                                                                                                                                                   |
| have been examined and approved, and are on file in this Office, and I hereby vertify that they furnish such an accurate description of said Maning Claim as will, if incorporated into a patent, serve fully to identify the premises, and that such reference is made therein to natural objects or permanent monuments as will perpetuate and fix the locus thereof.  I finisher certify that five Hundred Dollars worth of lubor has been expended or improvements made upon said Mining Claim by claimant or grantors and that said improvements consist of  that the locution of said improvements is correctly shown upon this plat, and that no portion of said lubor or improvements has been included in the estimate of expenditures upon any other claim.  And I further certify that this is a correct plat of said Mining Claim made in continuity with said original field notes of the survey thereof, and the same is hereby approved.                                                                                                                                                                                                                                                                                                                                                |                                                                                                                                                                                                                                                                                                                                                                                                                                                                                                                |
| upon this plat, and that m portion of said labor or improvements has been included in the estimate of expenditures upon any other claim.  And therefore certify that this is a correct plat of said Mining Unim made in conformity with said original field notes of the survey thereof, and the same is hereby approved.  U.S. Storegor General's Office.                                                                                                                                                                                                                                                                                                                                                                                                                                                                                                                                                                                                                                                                                                                                                                                                                                                                                                                                             | have been examined and approved, and are on file in this Office, and I hereby verify that they famils such an accurate description of said Moning (tam as will, if incorporated into a patent, serve fully to identify the premises, and that such reference is made therein to natural objects or permanent monuments as will perpetuate and fix the locus thereof.  If is, there certify that Five Hundred Dollars worth of lubor has been expended or improvements made upon said Mining Claim by claimant. |
| upon this plat, and that m portion of said labor or improvements has been included in the estimate of expenditures upon any other claim.  And therefore certify that this is a correct plat of said Mining Unim made in conformity with said original field notes of the survey thereof, and the same is hereby approved.  U.S. Storegor General's Office.                                                                                                                                                                                                                                                                                                                                                                                                                                                                                                                                                                                                                                                                                                                                                                                                                                                                                                                                             |                                                                                                                                                                                                                                                                                                                                                                                                                                                                                                                |
| U.S. Starteyor General's Office.                                                                                                                                                                                                                                                                                                                                                                                                                                                                                                                                                                                                                                                                                                                                                                                                                                                                                                                                                                                                                                                                                                                                                                                                                                                                       | upon this plat, and that no portion of said labor or inspore-<br>ments has been included in the estimate of expenditures<br>upon any other claim.  And I further certify that this is a correct plat of said Mining<br>Claim made in conformity with said original field notes of the                                                                                                                                                                                                                          |
| , , , , , , , , , , , , , , , , , , , ,                                                                                                                                                                                                                                                                                                                                                                                                                                                                                                                                                                                                                                                                                                                                                                                                                                                                                                                                                                                                                                                                                                                                                                                                                                                                | US Surveyor General's Office.                                                                                                                                                                                                                                                                                                                                                                                                                                                                                  |