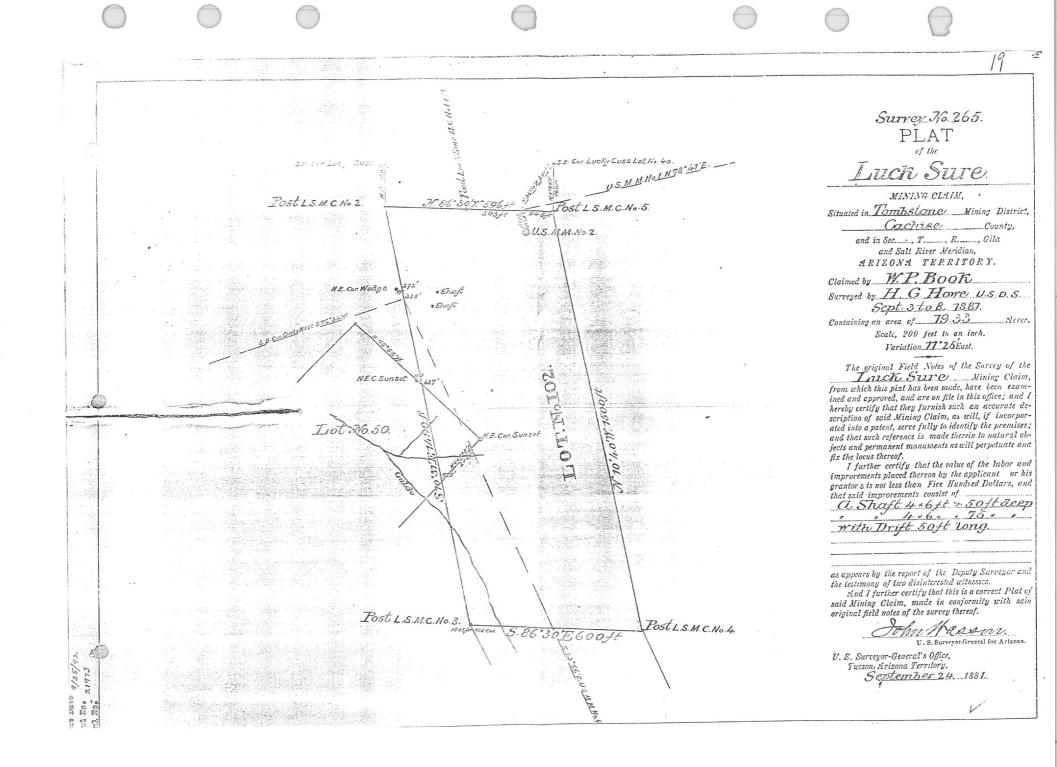

Last Chance No. 2, Patent No. 21679, Book 11, Deeds of Mines, Page

Lowell, Patent No. 24831, Book 12, Deeds of Mines, Page 615. Lucky Cuss, Patent No. 5503, Book 14, Deeds of Mines, Page 295. Maine, Patent No. 9933, Book 8, Deeds of Mines, Page 540. Mayflower, Patent No. 24832, Book 15, Deeds of Mines, Page 360. Mexican, Patent No. 12306, Book 9, Deeds of Mines, Page 541. Moonlight, Patent No. 14658, Book 11, Deeds of Mines, Page 543. Naumkeag, Patent No. 5403, Book 12, Deeds of Mines, Page 17. New Year, Patent No. 6311, Book 12, Deeds of Mines, Pgae 260. North Point, Patent No. 27531, Book 12, Deeds of Mines, Page 568. North Extension of Sulphuret, Lot No. 71, notice of location recorded in Book 1, Transcribed Records of Mines, Page 415. Owl's Last Hoot, Patent No. 22371, Book 27, Deeds of Mines, Page 297. Owl's Nest, Patent No. 5502, Book 14, Deeds of Mines, Page 319. Poor X, Patent No. 5095, Book 4, Deeds of Mines, Page 3. Prompter, Patent No. 10499, Book 27, Deeds of Mines, Page 273. Revenue, Patent No. 12797, Book 11, Deeds of Mines, Page 24. San Pedro, Patent No. 6085, Book 27, Deeds of Mines, Page 290. Shorty, Patent No. 7419, Book 8, Deeds of Mines, Page 93. Silver Belt, Patent No. 36578, Book 15, Deeds of Mines, Page 382. Silver Plume, Patent No. 6765, Book 9, Deeds of Mines, Page 497. Silver Thread, Patent No. 16384, Book 11, Deeds of Mines, Page 564. South Extension of Sulphuret described in Deed recorded in Book 15, Deeds of Mines, Page 94. South Extension of Grand Central, Patent No. 7279, Book 7, Deeds of