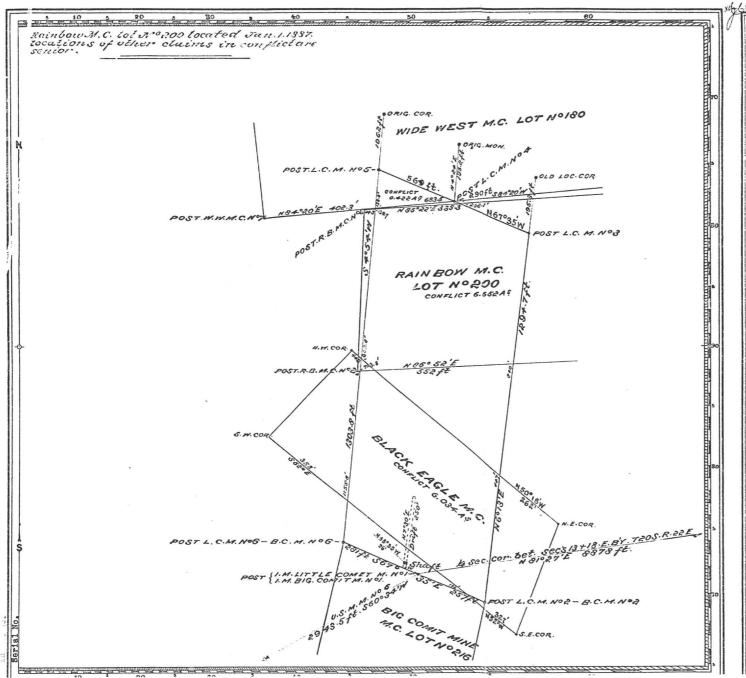

Big Comit, Location Notice in Book 5, Records of Mines, Page 472.

Bon Ton (also known as Addie"), Location Notice in Book 2, Records of Mines, Page 384, Amended Location Notice in Book 1, Transcribed Records of Mines, Page 209.

Houghton, Location Notice in Book 22, Records of Mines, Page 470.

Illinois, Location Notice in Book 19, Records of Mines, Page 6.

Little Comet, Location Notice in Book 8, Records of Mines, Page 236.

Little Wonder, Location Notice in Book 3, Transcribed Records of Mines, Page 436, and Amended Location Notice Book 14, Records of Mines, Page 52.