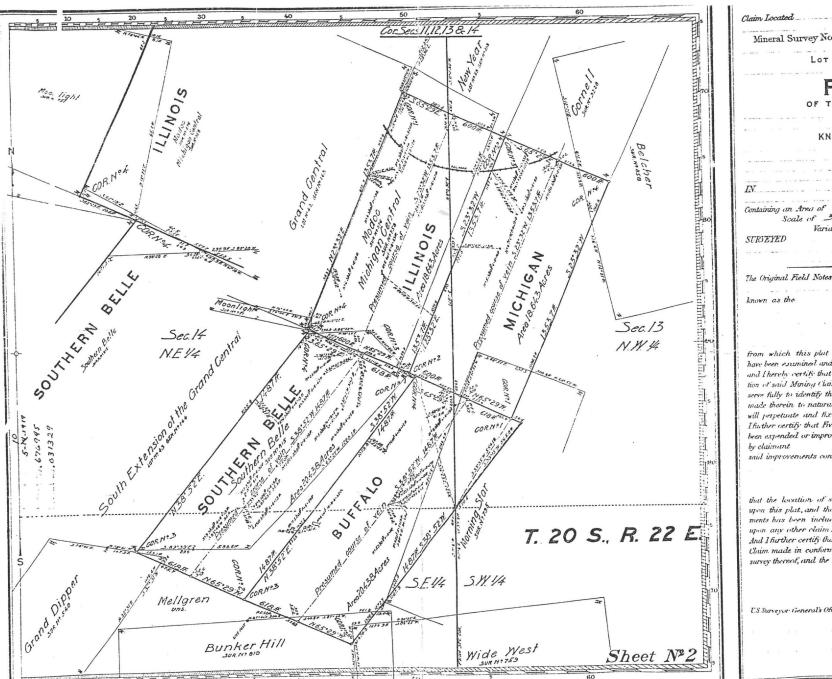

# **TOMBSTONE**

Mining District Cochise County, AZ

Santa Fe Mining, Inc.
Title Work
Patented Claims I-₩/

|      |                                     |             | ····· •              | RANGE            | ACRES                                                                |
|------|-------------------------------------|-------------|----------------------|------------------|----------------------------------------------------------------------|
| HC   | rface to depth of 40' ONLY of       |             | Tombstone            | Portion Lyir     | ng West of S.P.R.R.                                                  |
| YEAR | RECORD OWNER                        |             | Source               |                  |                                                                      |
| _53  | Billingsley Machinery Co. (S        | Sher. Deed) | 2/21/48 &<br>6/12/53 | Successor to     | ngsley Mach Co. is Operation, Inc. who                               |
| _56  | Monumental Gas Co. (Successo        | rs)         |                      | sur 40' of t     | e 193 in 1948 bought the Houghton.                                   |
|      |                                     |             |                      | Tax roll. I      | t portion put on the t had been escaped when encer received the Port |
|      |                                     |             |                      | East of the      | S. P. R R.                                                           |
|      |                                     |             | ļ                    |                  |                                                                      |
|      |                                     | •           | -                    |                  |                                                                      |
|      |                                     |             |                      |                  |                                                                      |
|      |                                     |             |                      |                  |                                                                      |
|      |                                     |             |                      |                  |                                                                      |
|      |                                     |             |                      |                  |                                                                      |
| Ye   | ar   50   51   52   53   54   55    | 56 57 58    | 50 60 61 1           | 62   63   64   6 |                                                                      |
| CITY | OR ADDITION - SEC. LAND DESCRIPTION | SEC. OR LOT | TWP. DR BLK          |                  |                                                                      |
|      | ILLINOIS                            | #3228       | 74-20-AA<br>TOMBSTNE | 5 others         | 109-/2-2 ACRES                                                       |
| YEAR | RECORD OWNER                        |             | Source               |                  | 108.865 ·                                                            |
| _52  | Tombstone Development Co.           | 7/22/35     | Min in 1             |                  |                                                                      |
|      |                                     |             |                      | Central &        | modac modac                                                          |
|      |                                     |             |                      | (1               |                                                                      |
|      |                                     |             |                      |                  |                                                                      |
|      |                                     |             |                      |                  |                                                                      |
|      |                                     |             |                      |                  |                                                                      |
|      |                                     |             |                      |                  |                                                                      |

| PLAT OF THE CLAIM OF  KNOWN AS THE  IN MINING DISTRICT, COUNTY, Containing an Area of Scale of 300 Feet to the inch. Variation  SURVEYED  19 BY  U.S. Deputy Mineral Surveyor, The Original Field Notes of the Survey of the Mining Claim of known as the  from which this plat has been made under my direction, have been examined and approved, and are on file in this Office, and I hereby vertify that they famish such an accurate descrip- tion of said Mining Chaim as will, if incorporated into a patent, serve filly to identify the premises, and that such reference is made therein to natural objects or permanent monuments as will projectuate and fix the locus thereof. I finither certify that Five Hundred Dollars worth of labor has been expended or improvements made upon said Mining Claim by claimant or grantors and that said improvements consist of  that the location of said improvements is correctly shown upon this plat, and that in portion of said labor or improve- ments has been included in the estimate of expenditures upon any other claim. And I further certify that this is a correct plat of said Mining Claim made in conformity with said original field notes of the survey thereof, and the same is hereby approved.  U.S. Surveyor General for | Mineral Survey No. 3228                                                                                                                                                                                                                                                                                                                                                                                                                                                                                        |
|--------------------------------------------------------------------------------------------------------------------------------------------------------------------------------------------------------------------------------------------------------------------------------------------------------------------------------------------------------------------------------------------------------------------------------------------------------------------------------------------------------------------------------------------------------------------------------------------------------------------------------------------------------------------------------------------------------------------------------------------------------------------------------------------------------------------------------------------------------------------------------------------------------------------------------------------------------------------------------------------------------------------------------------------------------------------------------------------------------------------------------------------------------------------------------------------------------------------------------------------------------------------------------------------------------|----------------------------------------------------------------------------------------------------------------------------------------------------------------------------------------------------------------------------------------------------------------------------------------------------------------------------------------------------------------------------------------------------------------------------------------------------------------------------------------------------------------|
| PLAT OF THE CLAIM OF  KNOWN AS THE  IN                                                                                                                                                                                                                                                                                                                                                                                                                                                                                                                                                                                                                                                                                                                                                                                                                                                                                                                                                                                                                                                                                                                                                                                                                                                                 | Lot No.                                                                                                                                                                                                                                                                                                                                                                                                                                                                                                        |
| IN. MINING DISTRICT, COUNTY, Containing an Area of Scale of 300 Feet to the inch. Variation  SURVEYED  19 BY  U.S.Deputy Mineral Surveyor, The Original Field Notes of the Survey of the Mining Claim of known as the  from which this plut has been made under my direction, have been examined and approved, and are on file in this Office, and I hereby verify that they family is manyorated into a patent, serve filly to identify the premises, and that such reference is made therein to natural objects or permanent monuments as will perpetuate and fix the locus thereof. If at the locus thereof. If that five Hundred Dollars worth of labor has been expended or improvements made upon said Mining Claim by claimant or grantors and that said improvements consist of  that the locustion of said improvements is correctly thown upon this plat, and that no partion of said labor or improvements has been included in the estimate of expenditures upon any other claim. And I further certify that this is a correct plat of said Mining Claim made in conformity with said original field notes of the survey thereof, and the same is hereby approved.                                                                                                                         | PLAT                                                                                                                                                                                                                                                                                                                                                                                                                                                                                                           |
| IN. COUNTY.  Containing an Area of Acres.  Scale of 300 Feet to the inch.  Variation  SURVEYED  19 BY  U.S. Deputy Mineral Surveyor,  The Original Field Notes of the Survey of the Mining Claim of known as the  from which this plat has been made under my direction, have been examined and approved, and are on file in this Office, and thereby certify that they furnish such an accounts description of said Mining Claim as will, if incorporated into a patent, serve fully to identify the premises, and that such reference is made therein to natural objects or permanent monuments as will perpetuate and fix the locus thereof. If the tree is therefore, the natural objects or permanent monuments as been expended or improvements made upon said Mining Claim by claimant or grantors and that said improvements consist of  that the location of said improvements is correctly shown upon this plat, and that no portion of said labor or improvements has been included in the estimate of expenditures upon any other claim.  And tharther certify that this is a correct plat of said Mining Claim made in conformity with said original field notes of the survey thereof, and the same is hereby approved.                                                                  | OF THE CLAIM OF                                                                                                                                                                                                                                                                                                                                                                                                                                                                                                |
| Containing an Area of Scale of 300 Feet to the inch.  Variation  SURVEYED  19 BY  U.S. Deputy Mineral Surveyor,  The Original Field Notes of the Survey of the Mining Claim of known as the  from which this plut has been made under my direction, have been examined and approved, and are on file in this Office, and thereby vertify that they farnish such an accounted description of said Mining Claim as will, if incorporated into a patent, serve fully to identify the premises, and that such reference is made therein to natural objects or permanent monuments as will perpetuate and fix the locus thereof.  If further certify that five Hundred Dollars worth of lubor has been expended or improvements made upon said Mining Claim by claimant or grantors and that said improvements consist of  that the locution of said improvements is correctly shown upon this plat, and that no portion of said labor or improvements has been included in the estimate of expenditures upon any other claim.  And Harther certify that this is a correct plat of said Mining Claim made in contamily with said original field notes of the survey thereof, and the same is hereby approved.                                                                                               | KNOWN AS THE                                                                                                                                                                                                                                                                                                                                                                                                                                                                                                   |
| Containing an Area of Scale of 300 Feet to the inch.  Variation  SURVEYED  19 BY  U.S. Deputy Mineral Surveyor,  The Original Field Notes of the Survey of the Mining Claim of known as the  from which this plut has been made under my direction, have been examined and approved, and are on file in this Office, and thereby vertify that they farnish such an accounted description of said Mining Claim as will, if incorporated into a patent, serve fully to identify the premises, and that such reference is made therein to natural objects or permanent monuments as will perpetuate and his the locus thereof. If there exiting that five Hundred Dollars worth of lubor has been expended or improvements made upon said Mining Claim by claimant or grantors and that said improvements consist of  that the location of said improvements is correctly shown upon this plat, and that no portion of said labor or improvements has been included in the estimate of expenditures upon any other claim.  And I further certify that this is a correct plat of said Mining Claim made in conformity with said original field notes of the survey thereof, and the same is hereby approved.                                                                                               |                                                                                                                                                                                                                                                                                                                                                                                                                                                                                                                |
| Containing an Area of Scale of 300 Feet to the inch.  Variation  SURVEYED  19 BY  U.S. Deputy Mineral Surveyor,  The Original Field Notes of the Survey of the Mining Claim of known as the  from which this plut has been made under my direction, have been examined and approved, and are on file in this Office, and thereby vertify that they farnish such an accounted description of said Mining Claim as will, if incorporated into a patent, serve fully to identify the premises, and that such reference is made therein to natural objects or permanent monuments as will perpetuate and fix the locus thereof.  If further certify that five Hundred Dollars worth of lubor has been expended or improvements made upon said Mining Claim by claimant or grantors and that said improvements consist of  that the locution of said improvements is correctly shown upon this plat, and that no portion of said labor or improvements has been included in the estimate of expenditures upon any other claim.  And Harther certify that this is a correct plat of said Mining Claim made in contamily with said original field notes of the survey thereof, and the same is hereby approved.                                                                                               | IN MINING DISTRICT,                                                                                                                                                                                                                                                                                                                                                                                                                                                                                            |
| SURVEYED  19 BY  C.S.Deputy Mineral Surveyor,  The Original Field Notes of the Survey of the Mining Claim of known as the  from which this plut has been made under my direction, have been examined and approved, and are on file in this Office, and thereby vertify that they furnish such an accounted description of said Mining Claim as will, if incorporated into a patent, serve fully to identify the premises, and that such reference is made therein to natural objects or permanent monuments as will perpetuate and fix the locus thereof. If there certify that five Hundred Dollars worth of lubor has been expended or improvements made upon said Mining Claim by claimant or granters and that said improvements consist of  that the locution of said improvements is correctly shown upon this plat, and that no portion of said lubor or improvements has been included in the estimate of expenditures upon any other claim.  And Hurther certify that this is a correct plat of said Mining Claim made in contamily with said original field notes of the survey thereof, and the same is hereby approved.                                                                                                                                                                    | COUNTY, Containing on Area of Acres.                                                                                                                                                                                                                                                                                                                                                                                                                                                                           |
| The Original Field Notes of the Survey of the Mining Claim of known as the  from which this plat has been made under my direction, have been examined and approved, and are on file in this Office, and thereby certify that they famish such an accurate description of said Mining Claim as will, if incorporated into a patent, serve fully to identify the premises, and that such reference is made therein to natural objects or permanent monuments as will perpetuate and his the locus thereof.  If other certify that five Hundred Dollars worth of lubor has been expended or improvements made upon said Mining Claim by claimant or grantors and that said improvements consist of  that the location of said improvements is correctly shown upon this plat, and that we portion of said lubor or improvements has been included in the estimate of expenditures upon any other claim.  And I further certify that this is a correct plat of said Mining Claim made in conformity with said original field notes of the survey thereof, and the same is hereby approved.                                                                                                                                                                                                                 | Variation                                                                                                                                                                                                                                                                                                                                                                                                                                                                                                      |
| from which this plut has been made under my direction, have been examined and approved, and are on file in this Office, and I hereby vertify that they furnish such an accounte description of said Maning (laim as will, if incorporated into a patent, serve fully to identify the premises, and that such reference is made therein to natural objects or permanent monuments as will perpetuate and fix the locus thereof.  If there certify that five Hundred Dollars worth of lubor has been expended or improvements made upon said Mining Claim by claimant or granters and that said improvements consist of  that the location of said improvements is correctly shown upon this plat, and that no portion of said lubor or improvements has been included in the estimate of expenditures upon any other claim.  And I further certify that this is a correct plat of said Mining Claim made in continuity with said original field notes of the survey thereof, and the same is hereby approved.                                                                                                                                                                                                                                                                                           | SURVEIED                                                                                                                                                                                                                                                                                                                                                                                                                                                                                                       |
| from which this plut has been made under my direction, have been examined and approved, and are on file in this Office, and thereby vertify that they firmish such an accurate description of said Maning Chaim as will, if incorporated into a patent, serve fully to identify the premises, and that such reference is made therein to natural objects or permanent monuments as will propetuate and fix the locus thereof.  If a ther vertify that five Hundred Dollars worth of labor has been expended or improvements made upon said Maning Claim by claimant or grantors and that said improvements consist of  that the location of said improvements is correctly shown upon this plat, and that no portion of said labor or improvements has been included in the estimate of expenditures upon any other claim.  And I further certify that this is a correct plat of said Mining Claim made in conformity with said original field notes of the survey thereof, and the same is hereby approved.                                                                                                                                                                                                                                                                                           |                                                                                                                                                                                                                                                                                                                                                                                                                                                                                                                |
| from which this plat has been made under my direction, have been examined and approved, and are on file in this Office, and thereby vertify that they farnish such an accurate description of said Maning Claim as will, if incorporated into a patent, serve fully to identify the premises, and that such reference is made therein to natural objects or permanent monuments as will perpetuate and his the locus thereof. If there exists that five Hundred Dollars worth of lubor has been expended or improvements made upon said Mining Claim by claimant or granters and that said improvements consist of  that the location of said improvements is correctly shown upon this plat, and that no portion of said lubor or improvements has been included in the estimate of expenditures upon any other claim.  And I further certify that this is a correct plat of said Mining Claim made in conformity with said original field notes of the survey thereof, and the same is hereby approved.                                                                                                                                                                                                                                                                                              | The Original Field Notes of the Survey of the Mining Claim of                                                                                                                                                                                                                                                                                                                                                                                                                                                  |
| have been examined and approved, and are on file in this Office, and I hereby vertify that they furnish such an accurate description of said Maning Claim as will, if incorporated into a patent, serve fully to identify the premises, and that such reference is made therein to natural objects or permanent monuments as will perpetuate and fix the locus thereof.  I finisher certify that five Hundred Dollars worth of lubor has been expended or improvements made upon said Mining Claim by claimant or grantors and that said improvements consist of  that the locution of said improvements is correctly shown upon this plat, and that no portion of said lubor or improvements has been included in the estimate of expenditures upon any other claim.  And I further certify that this is a correct plat of said Mining Claim made in continuity with said original field notes of the survey thereof, and the same is hereby approved.                                                                                                                                                                                                                                                                                                                                                | known as the                                                                                                                                                                                                                                                                                                                                                                                                                                                                                                   |
| have been examined and approved, and are on file in this Office, and I hereby vertify that they furnish such an accurate description of said Maning Claim as will, if incorporated into a patent, serve fully to identify the premises, and that such reference is made therein to natural objects or permanent monuments as will perpetuate and fix the locus thereof.  I finisher certify that five Hundred Dollars worth of lubor has been expended or improvements made upon said Mining Claim by claimant or grantors and that said improvements consist of  that the locution of said improvements is correctly shown upon this plat, and that no portion of said lubor or improvements has been included in the estimate of expenditures upon any other claim.  And I further certify that this is a correct plat of said Mining Claim made in continuity with said original field notes of the survey thereof, and the same is hereby approved.                                                                                                                                                                                                                                                                                                                                                |                                                                                                                                                                                                                                                                                                                                                                                                                                                                                                                |
| upon this plat, and that m portion of said labor or improvements has been included in the estimate of expenditures upon any other claim.  And therefore certify that this is a correct plat of said Mining Unim made in conformity with said original field notes of the survey thereof, and the same is hereby approved.  U.S. Storegor General's Office.                                                                                                                                                                                                                                                                                                                                                                                                                                                                                                                                                                                                                                                                                                                                                                                                                                                                                                                                             | have been examined and approved, and are on file in this Office, and I hereby verify that they famils such an accurate description of said Moning (tam as will, if incorporated into a patent, serve fully to identify the premises, and that such reference is made therein to natural objects or permanent monuments as will perpetuate and fix the locus thereof.  If is, there certify that Five Hundred Dollars worth of lubor has been expended or improvements made upon said Mining Claim by claimant. |
| upon this plat, and that m portion of said labor or improvements has been included in the estimate of expenditures upon any other claim.  And therefore certify that this is a correct plat of said Mining Unim made in conformity with said original field notes of the survey thereof, and the same is hereby approved.  U.S. Storegor General's Office.                                                                                                                                                                                                                                                                                                                                                                                                                                                                                                                                                                                                                                                                                                                                                                                                                                                                                                                                             |                                                                                                                                                                                                                                                                                                                                                                                                                                                                                                                |
| U.S. Starteyor General's Office.                                                                                                                                                                                                                                                                                                                                                                                                                                                                                                                                                                                                                                                                                                                                                                                                                                                                                                                                                                                                                                                                                                                                                                                                                                                                       | upon this plat, and that no portion of said labor or inspore-<br>ments has been included in the estimate of expenditures<br>upon any other claim.  And I further certify that this is a correct plat of said Mining<br>Claim made in conformity with said original field notes of the                                                                                                                                                                                                                          |
| , , , , , , , , , , , , , , , , , , , ,                                                                                                                                                                                                                                                                                                                                                                                                                                                                                                                                                                                                                                                                                                                                                                                                                                                                                                                                                                                                                                                                                                                                                                                                                                                                | US Surveyor General's Office.                                                                                                                                                                                                                                                                                                                                                                                                                                                                                  |