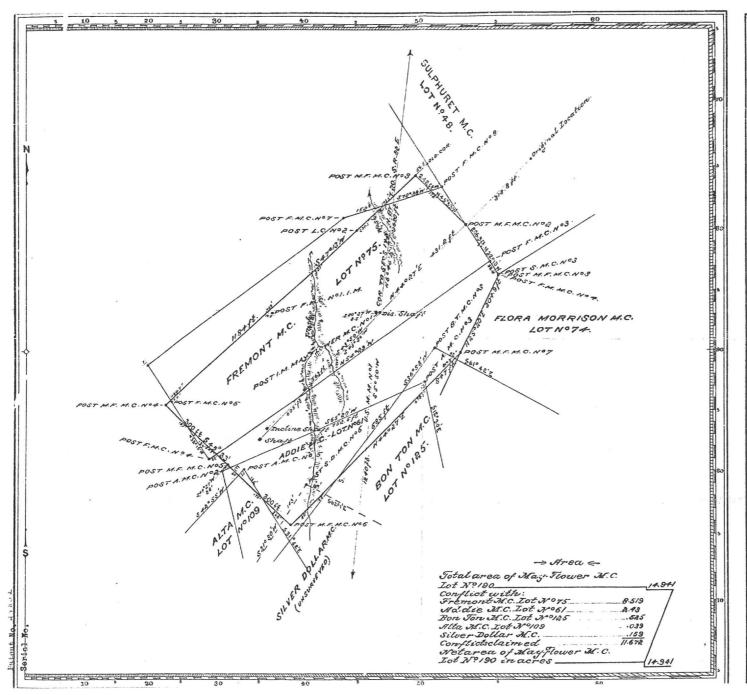

| PLAT OF THE CLAIM OF  KNOWN AS THE  IN MINING DISTRICT, COUNTY, Containing an Area of Scale of 300 Feet to the inch. Variation  SURVEYED  19 BY  U.S. Deputy Mineral Surveyor, The Original Field Notes of the Survey of the Mining Claim of known as the  from which this plat has been made under my direction, have been examined and approved, and are on file in this Office, and I hereby vertify that they famish such an accurate descrip- tion of said Mining Chaim as will, if incorporated into a patent, serve filly to identify the premises, and that such reference is made therein to natural objects or permanent monuments as will projectuate and fix the locus thereof. I finither certify that Five Hundred Dollars worth of labor has been expended or improvements made upon said Mining Claim by claimant or grantors and that said improvements consist of  that the location of said improvements is correctly shown upon this plat, and that in portion of said labor or improve- ments has been included in the estimate of expenditures upon any other claim. And I further certify that this is a correct plat of said Mining Claim made in conformity with said original field notes of the survey thereof, and the same is hereby approved.  U.S. Surveyor General for | Mineral Survey No. 3228                                                                                                                                                                                                                                                                                                                                                                                                                                                                                        |
|--------------------------------------------------------------------------------------------------------------------------------------------------------------------------------------------------------------------------------------------------------------------------------------------------------------------------------------------------------------------------------------------------------------------------------------------------------------------------------------------------------------------------------------------------------------------------------------------------------------------------------------------------------------------------------------------------------------------------------------------------------------------------------------------------------------------------------------------------------------------------------------------------------------------------------------------------------------------------------------------------------------------------------------------------------------------------------------------------------------------------------------------------------------------------------------------------------------------------------------------------------------------------------------------------------|----------------------------------------------------------------------------------------------------------------------------------------------------------------------------------------------------------------------------------------------------------------------------------------------------------------------------------------------------------------------------------------------------------------------------------------------------------------------------------------------------------------|
| PLAT OF THE CLAIM OF  KNOWN AS THE  IN                                                                                                                                                                                                                                                                                                                                                                                                                                                                                                                                                                                                                                                                                                                                                                                                                                                                                                                                                                                                                                                                                                                                                                                                                                                                 | Lot No.                                                                                                                                                                                                                                                                                                                                                                                                                                                                                                        |
| IN. MINING DISTRICT, COUNTY, Containing an Area of Scale of 300 Feet to the inch. Variation  SURVEYED  19 BY  U.S.Deputy Mineral Surveyor, The Original Field Notes of the Survey of the Mining Claim of known as the  from which this plut has been made under my direction, have been examined and approved, and are on file in this Office, and I hereby verify that they family is manyorated into a patent, serve filly to identify the premises, and that such reference is made therein to natural objects or permanent monuments as will perpetuate and fix the locus thereof. If at the locus thereof. If that five Hundred Dollars worth of labor has been expended or improvements made upon said Mining Claim by claimant or grantors and that said improvements consist of  that the locustion of said improvements is correctly thown upon this plat, and that no partion of said labor or improvements has been included in the estimate of expenditures upon any other claim. And I further certify that this is a correct plat of said Mining Claim made in conformity with said original field notes of the survey thereof, and the same is hereby approved.                                                                                                                         | PLAT                                                                                                                                                                                                                                                                                                                                                                                                                                                                                                           |
| IN. COUNTY.  Containing an Area of Acres.  Scale of 300 Feet to the inch.  Variation  SURVEYED  19 BY  U.S. Deputy Mineral Surveyor,  The Original Field Notes of the Survey of the Mining Claim of known as the  from which this plat has been made under my direction, have been examined and approved, and are on file in this Office, and thereby certify that they furnish such an accounts description of said Mining Claim as will, if incorporated into a patent, serve fully to identify the premises, and that such reference is made therein to natural objects or permanent monuments as will perpetuate and fix the locus thereof. If the tree is therefore, the natural objects or permanent monuments as been expended or improvements made upon said Mining Claim by claimant or grantors and that said improvements consist of  that the location of said improvements is correctly shown upon this plat, and that no portion of said labor or improvements has been included in the estimate of expenditures upon any other claim.  And tharther certify that this is a correct plat of said Mining Claim made in conformity with said original field notes of the survey thereof, and the same is hereby approved.                                                                  | OF THE CLAIM OF                                                                                                                                                                                                                                                                                                                                                                                                                                                                                                |
| Containing an Area of Scale of 300 Feet to the inch.  Variation  SURVEYED  19 BY  U.S. Deputy Mineral Surveyor,  The Original Field Notes of the Survey of the Mining Claim of known as the  from which this plut has been made under my direction, have been examined and approved, and are on file in this Office, and thereby vertify that they farnish such an accounted description of said Mining Claim as will, if incorporated into a patent, serve fully to identify the premises, and that such reference is made therein to natural objects or permanent monuments as will perpetuate and fix the locus thereof.  If further certify that five Hundred Dollars worth of lubor has been expended or improvements made upon said Mining Claim by claimant or grantors and that said improvements consist of  that the locution of said improvements is correctly shown upon this plat, and that no portion of said labor or improvements has been included in the estimate of expenditures upon any other claim.  And Harther certify that this is a correct plat of said Mining Claim made in contamily with said original field notes of the survey thereof, and the same is hereby approved.                                                                                               | KNOWN AS THE                                                                                                                                                                                                                                                                                                                                                                                                                                                                                                   |
| Containing an Area of Scale of 300 Feet to the inch.  Variation  SURVEYED  19 BY  U.S. Deputy Mineral Surveyor,  The Original Field Notes of the Survey of the Mining Claim of known as the  from which this plut has been made under my direction, have been examined and approved, and are on file in this Office, and thereby vertify that they farnish such an accounted description of said Mining Claim as will, if incorporated into a patent, serve fully to identify the premises, and that such reference is made therein to natural objects or permanent monuments as will perpetuate and his the locus thereof. If there exiting that five Hundred Dollars worth of lubor has been expended or improvements made upon said Mining Claim by claimant or grantors and that said improvements consist of  that the location of said improvements is correctly shown upon this plat, and that no portion of said labor or improvements has been included in the estimate of expenditures upon any other claim.  And I further certify that this is a correct plat of said Mining Claim made in conformity with said original field notes of the survey thereof, and the same is hereby approved.                                                                                               |                                                                                                                                                                                                                                                                                                                                                                                                                                                                                                                |
| Containing an Area of Scale of 300 Feet to the inch.  Variation  SURVEYED  19 BY  U.S. Deputy Mineral Surveyor,  The Original Field Notes of the Survey of the Mining Claim of known as the  from which this plut has been made under my direction, have been examined and approved, and are on file in this Office, and thereby vertify that they farnish such an accounted description of said Mining Claim as will, if incorporated into a patent, serve fully to identify the premises, and that such reference is made therein to natural objects or permanent monuments as will perpetuate and fix the locus thereof.  If further certify that five Hundred Dollars worth of lubor has been expended or improvements made upon said Mining Claim by claimant or grantors and that said improvements consist of  that the locution of said improvements is correctly shown upon this plat, and that no portion of said labor or improvements has been included in the estimate of expenditures upon any other claim.  And Harther certify that this is a correct plat of said Mining Claim made in contamily with said original field notes of the survey thereof, and the same is hereby approved.                                                                                               | IN MINING DISTRICT,                                                                                                                                                                                                                                                                                                                                                                                                                                                                                            |
| SURVEYED  19 BY  C.S.Deputy Mineral Surveyor,  The Original Field Notes of the Survey of the Mining Claim of known as the  from which this plut has been made under my direction, have been examined and approved, and are on file in this Office, and thereby vertify that they furnish such an accounted description of said Mining Claim as will, if incorporated into a patent, serve fully to identify the premises, and that such reference is made therein to natural objects or permanent monuments as will perpetuate and fix the locus thereof. If there certify that five Hundred Dollars worth of lubor has been expended or improvements made upon said Mining Claim by claimant or granters and that said improvements consist of  that the locution of said improvements is correctly shown upon this plat, and that no portion of said lubor or improvements has been included in the estimate of expenditures upon any other claim.  And Hurther certify that this is a correct plat of said Mining Claim made in contamily with said original field notes of the survey thereof, and the same is hereby approved.                                                                                                                                                                    | COUNTY, Containing on Area of Acres.                                                                                                                                                                                                                                                                                                                                                                                                                                                                           |
| The Original Field Notes of the Survey of the Mining Claim of known as the  from which this plat has been made under my direction, have been examined and approved, and are on file in this Office, and thereby certify that they famish such an accurate description of said Mining Claim as will, if incorporated into a patent, serve fully to identify the premises, and that such reference is made therein to natural objects or permanent monuments as will perpetuate and his the locus thereof.  If other certify that five Hundred Dollars worth of lubor has been expended or improvements made upon said Mining Claim by claimant or grantors and that said improvements consist of  that the location of said improvements is correctly shown upon this plat, and that we portion of said lubor or improvements has been included in the estimate of expenditures upon any other claim.  And I further certify that this is a correct plat of said Mining Claim made in conformity with said original field notes of the survey thereof, and the same is hereby approved.                                                                                                                                                                                                                 | Variation                                                                                                                                                                                                                                                                                                                                                                                                                                                                                                      |
| from which this plut has been made under my direction, have been examined and approved, and are on file in this Office, and I hereby vertify that they furnish such an accounte description of said Maning (laim as will, if incorporated into a patent, serve fully to identify the premises, and that such reference is made therein to natural objects or permanent monuments as will perpetuate and fix the locus thereof.  If there certify that five Hundred Dollars worth of lubor has been expended or improvements made upon said Mining Claim by claimant or granters and that said improvements consist of  that the location of said improvements is correctly shown upon this plat, and that no portion of said lubor or improvements has been included in the estimate of expenditures upon any other claim.  And I further certify that this is a correct plat of said Mining Claim made in continuity with said original field notes of the survey thereof, and the same is hereby approved.                                                                                                                                                                                                                                                                                           | SURVEIED                                                                                                                                                                                                                                                                                                                                                                                                                                                                                                       |
| from which this plut has been made under my direction, have been examined and approved, and are on file in this Office, and thereby vertify that they firmish such an accurate description of said Maning Chaim as will, if incorporated into a patent, serve fully to identify the premises, and that such reference is made therein to natural objects or permanent monuments as will propetuate and fix the locus thereof.  If a ther vertify that five Hundred Dollars worth of labor has been expended or improvements made upon said Maning Claim by claimant or grantors and that said improvements consist of  that the location of said improvements is correctly shown upon this plat, and that no portion of said labor or improvements has been included in the estimate of expenditures upon any other claim.  And I further certify that this is a correct plat of said Mining Claim made in conformity with said original field notes of the survey thereof, and the same is hereby approved.                                                                                                                                                                                                                                                                                           |                                                                                                                                                                                                                                                                                                                                                                                                                                                                                                                |
| from which this plat has been made under my direction, have been examined and approved, and are on file in this Office, and thereby vertify that they farnish such an accurate description of said Maning Claim as will, if incorporated into a patent, serve fully to identify the premises, and that such reference is made therein to natural objects or permanent monuments as will perpetuate and his the locus thereof. If there exists that five Hundred Dollars worth of lubor has been expended or improvements made upon said Mining Claim by claimant or granters and that said improvements consist of  that the location of said improvements is correctly shown upon this plat, and that no portion of said lubor or improvements has been included in the estimate of expenditures upon any other claim.  And I further certify that this is a correct plat of said Mining Claim made in conformity with said original field notes of the survey thereof, and the same is hereby approved.                                                                                                                                                                                                                                                                                              | The Original Field Notes of the Survey of the Mining Claim of                                                                                                                                                                                                                                                                                                                                                                                                                                                  |
| have been examined and approved, and are on file in this Office, and I hereby vertify that they furnish such an accurate description of said Maning Claim as will, if incorporated into a patent, serve fully to identify the premises, and that such reference is made therein to natural objects or permanent monuments as will perpetuate and fix the locus thereof.  I finisher certify that five Hundred Dollars worth of lubor has been expended or improvements made upon said Mining Claim by claimant or grantors and that said improvements consist of  that the locution of said improvements is correctly shown upon this plat, and that no portion of said lubor or improvements has been included in the estimate of expenditures upon any other claim.  And I further certify that this is a correct plat of said Mining Claim made in continuity with said original field notes of the survey thereof, and the same is hereby approved.                                                                                                                                                                                                                                                                                                                                                | known as the                                                                                                                                                                                                                                                                                                                                                                                                                                                                                                   |
| have been examined and approved, and are on file in this Office, and I hereby vertify that they furnish such an accurate description of said Maning Claim as will, if incorporated into a patent, serve fully to identify the premises, and that such reference is made therein to natural objects or permanent monuments as will perpetuate and fix the locus thereof.  I finisher certify that five Hundred Dollars worth of lubor has been expended or improvements made upon said Mining Claim by claimant or grantors and that said improvements consist of  that the locution of said improvements is correctly shown upon this plat, and that no portion of said lubor or improvements has been included in the estimate of expenditures upon any other claim.  And I further certify that this is a correct plat of said Mining Claim made in continuity with said original field notes of the survey thereof, and the same is hereby approved.                                                                                                                                                                                                                                                                                                                                                |                                                                                                                                                                                                                                                                                                                                                                                                                                                                                                                |
| upon this plat, and that m portion of said labor or improvements has been included in the estimate of expenditures upon any other claim.  And therefore certify that this is a correct plat of said Mining Unim made in conformity with said original field notes of the survey thereof, and the same is hereby approved.  U.S. Storegor General's Office.                                                                                                                                                                                                                                                                                                                                                                                                                                                                                                                                                                                                                                                                                                                                                                                                                                                                                                                                             | have been examined and approved, and are on file in this Office, and I hereby verify that they famils such an accurate description of said Moning (tam as will, if incorporated into a patent, serve fully to identify the premises, and that such reference is made therein to natural objects or permanent monuments as will perpetuate and fix the locus thereof.  If is, there certify that Five Hundred Dollars worth of lubor has been expended or improvements made upon said Mining Claim by claimant. |
| upon this plat, and that m portion of said labor or improvements has been included in the estimate of expenditures upon any other claim.  And therefore certify that this is a correct plat of said Mining Unim made in conformity with said original field notes of the survey thereof, and the same is hereby approved.  U.S. Storegor General's Office.                                                                                                                                                                                                                                                                                                                                                                                                                                                                                                                                                                                                                                                                                                                                                                                                                                                                                                                                             |                                                                                                                                                                                                                                                                                                                                                                                                                                                                                                                |
| U.S. Starteyor General's Office.                                                                                                                                                                                                                                                                                                                                                                                                                                                                                                                                                                                                                                                                                                                                                                                                                                                                                                                                                                                                                                                                                                                                                                                                                                                                       | upon this plat, and that no portion of said labor or inspore-<br>ments has been included in the estimate of expenditures<br>upon any other claim.  And I further certify that this is a correct plat of said Mining<br>Claim made in conformity with said original field notes of the                                                                                                                                                                                                                          |
| , , , , , , , , , , , , , , , , , , , ,                                                                                                                                                                                                                                                                                                                                                                                                                                                                                                                                                                                                                                                                                                                                                                                                                                                                                                                                                                                                                                                                                                                                                                                                                                                                | US Surveyor General's Office.                                                                                                                                                                                                                                                                                                                                                                                                                                                                                  |