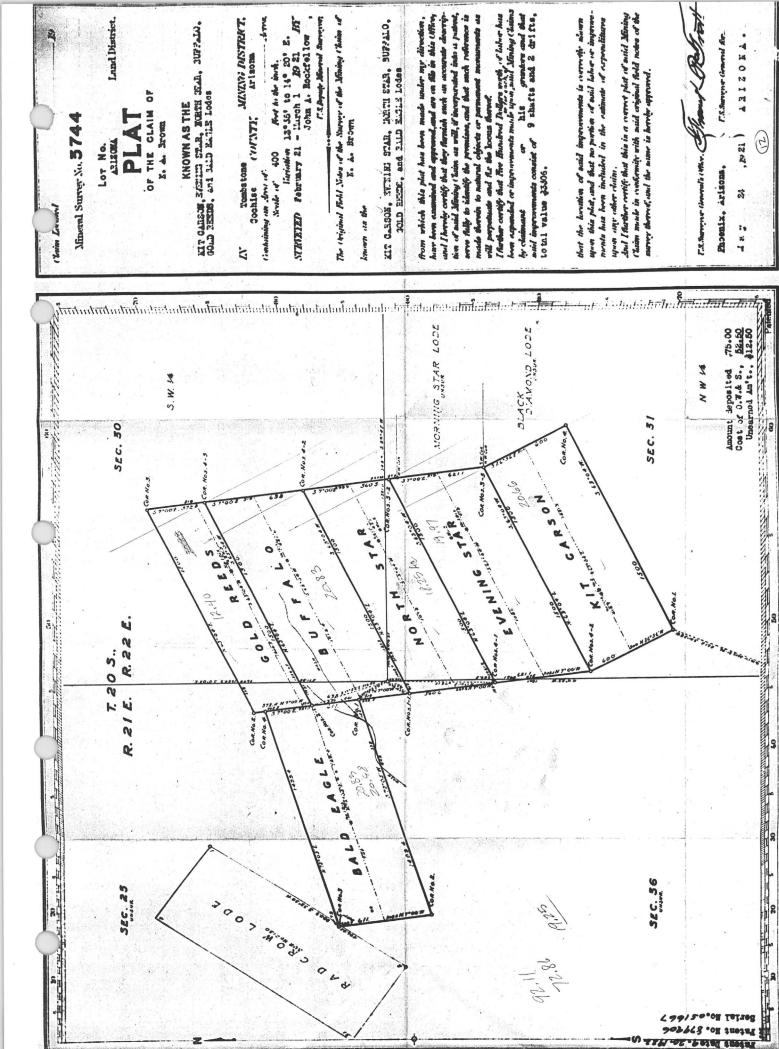

| PLAT OF THE CLAIM OF  KNOWN AS THE  IN MINING DISTRICT, COUNTY, Containing an Area of Scale of 300 Feet to the inch. Variation  SURVEYED  19 BY  U.S. Deputy Mineral Surveyor, The Original Field Notes of the Survey of the Mining Claim of known as the  from which this plat has been made under my direction, have been examined and approved, and are on file in this Office, and I hereby vertify that they famish such an accurate descrip- tion of said Mining Chaim as will, if incorporated into a patent, serve filly to identify the premises, and that such reference is made therein to natural objects or permanent monuments as will projectuate and fix the locus thereof. I finither certify that Five Hundred Dollars worth of labor has been expended or improvements made upon said Mining Claim by claimant or grantors and that said improvements consist of  that the location of said improvements is correctly shown upon this plat, and that in portion of said labor or improve- ments has been included in the estimate of expenditures upon any other claim. And I further certify that this is a correct plat of said Mining Claim made in conformity with said original field notes of the survey thereof, and the same is hereby approved.  U.S. Surveyor General for | Mineral Survey No. 3228                                                                                                                                                                                                                                                                                                                                                                                                                                                                                        |
|--------------------------------------------------------------------------------------------------------------------------------------------------------------------------------------------------------------------------------------------------------------------------------------------------------------------------------------------------------------------------------------------------------------------------------------------------------------------------------------------------------------------------------------------------------------------------------------------------------------------------------------------------------------------------------------------------------------------------------------------------------------------------------------------------------------------------------------------------------------------------------------------------------------------------------------------------------------------------------------------------------------------------------------------------------------------------------------------------------------------------------------------------------------------------------------------------------------------------------------------------------------------------------------------------------|----------------------------------------------------------------------------------------------------------------------------------------------------------------------------------------------------------------------------------------------------------------------------------------------------------------------------------------------------------------------------------------------------------------------------------------------------------------------------------------------------------------|
| PLAT OF THE CLAIM OF  KNOWN AS THE  IN                                                                                                                                                                                                                                                                                                                                                                                                                                                                                                                                                                                                                                                                                                                                                                                                                                                                                                                                                                                                                                                                                                                                                                                                                                                                 | Lot No.                                                                                                                                                                                                                                                                                                                                                                                                                                                                                                        |
| IN. MINING DISTRICT, COUNTY, Containing an Area of Scale of 300 Feet to the inch. Variation  SURVEYED  19 BY  U.S.Deputy Mineral Surveyor, The Original Field Notes of the Survey of the Mining Claim of known as the  from which this plut has been made under my direction, have been examined and approved, and are on file in this Office, and I hereby verify that they family is manyorated into a patent, serve filly to identify the premises, and that such reference is made therein to natural objects or permanent monuments as will perpetuate and fix the locus thereof. If at the locus thereof. If that five Hundred Dollars worth of labor has been expended or improvements made upon said Mining Claim by claimant or grantors and that said improvements consist of  that the locustion of said improvements is correctly thown upon this plat, and that no partion of said labor or improvements has been included in the estimate of expenditures upon any other claim. And I further certify that this is a correct plat of said Mining Claim made in conformity with said original field notes of the survey thereof, and the same is hereby approved.                                                                                                                         | PLAT                                                                                                                                                                                                                                                                                                                                                                                                                                                                                                           |
| IN. COUNTY.  Containing an Area of Acres.  Scale of 300 Feet to the inch.  Variation  SURVEYED  19 BY  U.S. Deputy Mineral Surveyor,  The Original Field Notes of the Survey of the Mining Claim of known as the  from which this plat has been made under my direction, have been examined and approved, and are on file in this Office, and thereby certify that they furnish such an accounts description of said Mining Claim as will, if incorporated into a patent, serve fully to identify the premises, and that such reference is made therein to natural objects or permanent monuments as will perpetuate and fix the locus thereof. If the tree is therefore, the natural objects or permanent monuments as been expended or improvements made upon said Mining Claim by claimant or grantors and that said improvements consist of  that the location of said improvements is correctly shown upon this plat, and that no portion of said labor or improvements has been included in the estimate of expenditures upon any other claim.  And tharther certify that this is a correct plat of said Mining Claim made in conformity with said original field notes of the survey thereof, and the same is hereby approved.                                                                  | OF THE CLAIM OF                                                                                                                                                                                                                                                                                                                                                                                                                                                                                                |
| Containing an Area of Scale of 300 Feet to the inch.  Variation  SURVEYED  19 BY  U.S. Deputy Mineral Surveyor,  The Original Field Notes of the Survey of the Mining Claim of known as the  from which this plut has been made under my direction, have been examined and approved, and are on file in this Office, and thereby vertify that they farnish such an accounted description of said Mining Claim as will, if incorporated into a patent, serve fully to identify the premises, and that such reference is made therein to natural objects or permanent monuments as will perpetuate and fix the locus thereof.  If further certify that five Hundred Dollars worth of lubor has been expended or improvements made upon said Mining Claim by claimant or grantors and that said improvements consist of  that the locution of said improvements is correctly shown upon this plat, and that no portion of said labor or improvements has been included in the estimate of expenditures upon any other claim.  And Harther certify that this is a correct plat of said Mining Claim made in contamily with said original field notes of the survey thereof, and the same is hereby approved.                                                                                               | KNOWN AS THE                                                                                                                                                                                                                                                                                                                                                                                                                                                                                                   |
| Containing an Area of Scale of 300 Feet to the inch.  Variation  SURVEYED  19 BY  U.S. Deputy Mineral Surveyor,  The Original Field Notes of the Survey of the Mining Claim of known as the  from which this plut has been made under my direction, have been examined and approved, and are on file in this Office, and thereby vertify that they farnish such an accounted description of said Mining Claim as will, if incorporated into a patent, serve fully to identify the premises, and that such reference is made therein to natural objects or permanent monuments as will perpetuate and his the locus thereof. If there exiting that five Hundred Dollars worth of lubor has been expended or improvements made upon said Mining Claim by claimant or grantors and that said improvements consist of  that the location of said improvements is correctly shown upon this plat, and that no portion of said labor or improvements has been included in the estimate of expenditures upon any other claim.  And I further certify that this is a correct plat of said Mining Claim made in conformity with said original field notes of the survey thereof, and the same is hereby approved.                                                                                               |                                                                                                                                                                                                                                                                                                                                                                                                                                                                                                                |
| Containing an Area of Scale of 300 Feet to the inch.  Variation  SURVEYED  19 BY  U.S. Deputy Mineral Surveyor,  The Original Field Notes of the Survey of the Mining Claim of known as the  from which this plut has been made under my direction, have been examined and approved, and are on file in this Office, and thereby vertify that they farnish such an accounted description of said Mining Claim as will, if incorporated into a patent, serve fully to identify the premises, and that such reference is made therein to natural objects or permanent monuments as will perpetuate and fix the locus thereof.  If further certify that five Hundred Dollars worth of lubor has been expended or improvements made upon said Mining Claim by claimant or grantors and that said improvements consist of  that the locution of said improvements is correctly shown upon this plat, and that no portion of said labor or improvements has been included in the estimate of expenditures upon any other claim.  And Harther certify that this is a correct plat of said Mining Claim made in contamily with said original field notes of the survey thereof, and the same is hereby approved.                                                                                               | IN MINING DISTRICT,                                                                                                                                                                                                                                                                                                                                                                                                                                                                                            |
| SURVEYED  19 BY  C.S.Deputy Mineral Surveyor,  The Original Field Notes of the Survey of the Mining Claim of known as the  from which this plut has been made under my direction, have been examined and approved, and are on file in this Office, and thereby vertify that they furnish such an accounted description of said Mining Claim as will, if incorporated into a patent, serve fully to identify the premises, and that such reference is made therein to natural objects or permanent monuments as will perpetuate and fix the locus thereof. If there certify that five Hundred Dollars worth of lubor has been expended or improvements made upon said Mining Claim by claimant or granters and that said improvements consist of  that the locution of said improvements is correctly shown upon this plat, and that no portion of said lubor or improvements has been included in the estimate of expenditures upon any other claim.  And Hurther certify that this is a correct plat of said Mining Claim made in contamily with said original field notes of the survey thereof, and the same is hereby approved.                                                                                                                                                                    | COUNTY, Containing on Area of Acres.                                                                                                                                                                                                                                                                                                                                                                                                                                                                           |
| The Original Field Notes of the Survey of the Mining Claim of known as the  from which this plat has been made under my direction, have been examined and approved, and are on file in this Office, and thereby certify that they famish such an accurate description of said Mining Claim as will, if incorporated into a patent, serve fully to identify the premises, and that such reference is made therein to natural objects or permanent monuments as will perpetuate and his the locus thereof.  If other certify that five Hundred Dollars worth of lubor has been expended or improvements made upon said Mining Claim by claimant or grantors and that said improvements consist of  that the location of said improvements is correctly shown upon this plat, and that we portion of said lubor or improvements has been included in the estimate of expenditures upon any other claim.  And I further certify that this is a correct plat of said Mining Claim made in conformity with said original field notes of the survey thereof, and the same is hereby approved.                                                                                                                                                                                                                 | Variation                                                                                                                                                                                                                                                                                                                                                                                                                                                                                                      |
| from which this plut has been made under my direction, have been examined and approved, and are on file in this Office, and I hereby vertify that they furnish such an accounte description of said Maning (laim as will, if incorporated into a patent, serve fully to identify the premises, and that such reference is made therein to natural objects or permanent monuments as will perpetuate and fix the locus thereof.  If there certify that five Hundred Dollars worth of lubor has been expended or improvements made upon said Mining Claim by claimant or granters and that said improvements consist of  that the location of said improvements is correctly shown upon this plat, and that no portion of said lubor or improvements has been included in the estimate of expenditures upon any other claim.  And I further certify that this is a correct plat of said Mining Claim made in continuity with said original field notes of the survey thereof, and the same is hereby approved.                                                                                                                                                                                                                                                                                           | SURVEIED                                                                                                                                                                                                                                                                                                                                                                                                                                                                                                       |
| from which this plut has been made under my direction, have been examined and approved, and are on file in this Office, and thereby vertify that they firmish such an accurate description of said Maning Chaim as will, if incorporated into a patent, serve fully to identify the premises, and that such reference is made therein to natural objects or permanent monuments as will propetuate and fix the locus thereof.  If a ther vertify that five Hundred Dollars worth of labor has been expended or improvements made upon said Maning Claim by claimant or grantors and that said improvements consist of  that the location of said improvements is correctly shown upon this plat, and that no portion of said labor or improvements has been included in the estimate of expenditures upon any other claim.  And I further certify that this is a correct plat of said Mining Claim made in conformity with said original field notes of the survey thereof, and the same is hereby approved.                                                                                                                                                                                                                                                                                           |                                                                                                                                                                                                                                                                                                                                                                                                                                                                                                                |
| from which this plat has been made under my direction, have been examined and approved, and are on file in this Office, and thereby vertify that they farnish such an accurate description of said Maning Claim as will, if incorporated into a patent, serve fully to identify the premises, and that such reference is made therein to natural objects or permanent monuments as will perpetuate and his the locus thereof. If there exists that five Hundred Dollars worth of lubor has been expended or improvements made upon said Mining Claim by claimant or granters and that said improvements consist of  that the location of said improvements is correctly shown upon this plat, and that no portion of said lubor or improvements has been included in the estimate of expenditures upon any other claim.  And I further certify that this is a correct plat of said Mining Claim made in conformity with said original field notes of the survey thereof, and the same is hereby approved.                                                                                                                                                                                                                                                                                              | The Original Field Notes of the Survey of the Mining Claim of                                                                                                                                                                                                                                                                                                                                                                                                                                                  |
| have been examined and approved, and are on file in this Office, and I hereby vertify that they furnish such an accurate description of said Maning Claim as will, if incorporated into a patent, serve fully to identify the premises, and that such reference is made therein to natural objects or permanent monuments as will perpetuate and fix the locus thereof.  I finisher certify that five Hundred Dollars worth of lubor has been expended or improvements made upon said Mining Claim by claimant or grantors and that said improvements consist of  that the locution of said improvements is correctly shown upon this plat, and that no portion of said lubor or improvements has been included in the estimate of expenditures upon any other claim.  And I further certify that this is a correct plat of said Mining Claim made in continuity with said original field notes of the survey thereof, and the same is hereby approved.                                                                                                                                                                                                                                                                                                                                                | known as the                                                                                                                                                                                                                                                                                                                                                                                                                                                                                                   |
| have been examined and approved, and are on file in this Office, and I hereby vertify that they furnish such an accurate description of said Maning Claim as will, if incorporated into a patent, serve fully to identify the premises, and that such reference is made therein to natural objects or permanent monuments as will perpetuate and fix the locus thereof.  I finisher certify that five Hundred Dollars worth of lubor has been expended or improvements made upon said Mining Claim by claimant or grantors and that said improvements consist of  that the locution of said improvements is correctly shown upon this plat, and that no portion of said lubor or improvements has been included in the estimate of expenditures upon any other claim.  And I further certify that this is a correct plat of said Mining Claim made in continuity with said original field notes of the survey thereof, and the same is hereby approved.                                                                                                                                                                                                                                                                                                                                                |                                                                                                                                                                                                                                                                                                                                                                                                                                                                                                                |
| upon this plat, and that m portion of said labor or improvements has been included in the estimate of expenditures upon any other claim.  And therefore certify that this is a correct plat of said Mining Unim made in conformity with said original field notes of the survey thereof, and the same is hereby approved.  U.S. Storegor General's Office.                                                                                                                                                                                                                                                                                                                                                                                                                                                                                                                                                                                                                                                                                                                                                                                                                                                                                                                                             | have been examined and approved, and are on file in this Office, and I hereby verify that they famils such an accurate description of said Moning (tam as will, if incorporated into a patent, serve fully to identify the premises, and that such reference is made therein to natural objects or permanent monuments as will perpetuate and fix the locus thereof.  If is, there certify that Five Hundred Dollars worth of lubor has been expended or improvements made upon said Mining Claim by claimant. |
| upon this plat, and that m portion of said labor or improvements has been included in the estimate of expenditures upon any other claim.  And therefore certify that this is a correct plat of said Mining Unim made in conformity with said original field notes of the survey thereof, and the same is hereby approved.  U.S. Storegor General's Office.                                                                                                                                                                                                                                                                                                                                                                                                                                                                                                                                                                                                                                                                                                                                                                                                                                                                                                                                             |                                                                                                                                                                                                                                                                                                                                                                                                                                                                                                                |
| U.S. Starteyor General's Office.                                                                                                                                                                                                                                                                                                                                                                                                                                                                                                                                                                                                                                                                                                                                                                                                                                                                                                                                                                                                                                                                                                                                                                                                                                                                       | upon this plat, and that no portion of said labor or inspore-<br>ments has been included in the estimate of expenditures<br>upon any other claim.  And I further certify that this is a correct plat of said Mining<br>Claim made in conformity with said original field notes of the                                                                                                                                                                                                                          |
| , , , , , , , , , , , , , , , , , , , ,                                                                                                                                                                                                                                                                                                                                                                                                                                                                                                                                                                                                                                                                                                                                                                                                                                                                                                                                                                                                                                                                                                                                                                                                                                                                | US Surveyor General's Office.                                                                                                                                                                                                                                                                                                                                                                                                                                                                                  |