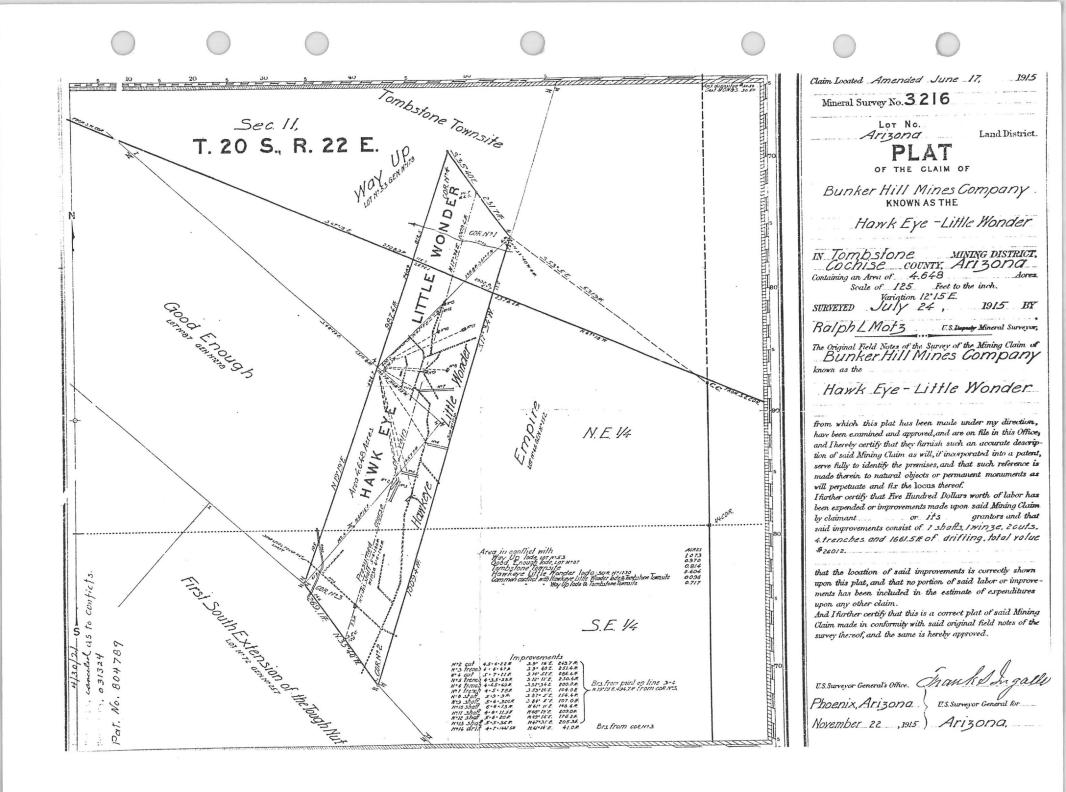

General Grant, Location Notice recorded in Book 19, Records of Mines, Page 407.

Hawk Eye, Location Notice, Book 3, Transcribed Records of Mines, Pge 437, and Amended Location Notice in Book 14, Records of Mines, Page 52.

Hawk Eye Little Wonder, Location Notice in Book 14, Records of Mines, Page 52.

Head Centre, Location Notice Book 1, Transcribed Records of Mines, Page 249, and Supplemental Location Notice Book 1, Transcribed Miscellaneous Records, Page 87.

  - Hawk Eye-Little Wonder in Book 14, Records of Mines, Page 52.
  - Horn Silver Mine, Location certificate in Book 9, Records of Mines,
  - Page 426. Minerals only except Lots.
  - Lucky Cuss Mines, Lot No. 40, 20.36 Acres.
  - McCann, described in Book 3, Transcribed Records of Mines, Page 763. Narrow Guage in Book 12, Records of Mines, Page 137. The last name ~
  - claim contains no surface ground.
  - North Extension of Sulphuret, Lot No. 71, .85 Acre.

Hawk Eye, Little Wonder, Book 14, Records of Mines, Page 52. Unpatented Mining Claim.

Horn Silver Mine, location certificate recorded in Book 9, Record of Mines, Page 426. The only surface ground of this claim are parts of Lots No. 9 and 10 in Block No. 18 map of Tombstone townsite as shown by deed recorded in Book 12, Deeds of Real Estate, Page 9, and improvements thereon.

Good Enough Lode, being Mineral Entry No. 77, Lot #87.

Horn Silver, metes and bounds description, being the same property described in Book 10 of Deeds, Page 437.

Little Wonder and Hawk Eye mining - metes and bounds. Location notice recorded in Book 3 Records of Mines, Page 436, and 436 Transcribed Records.