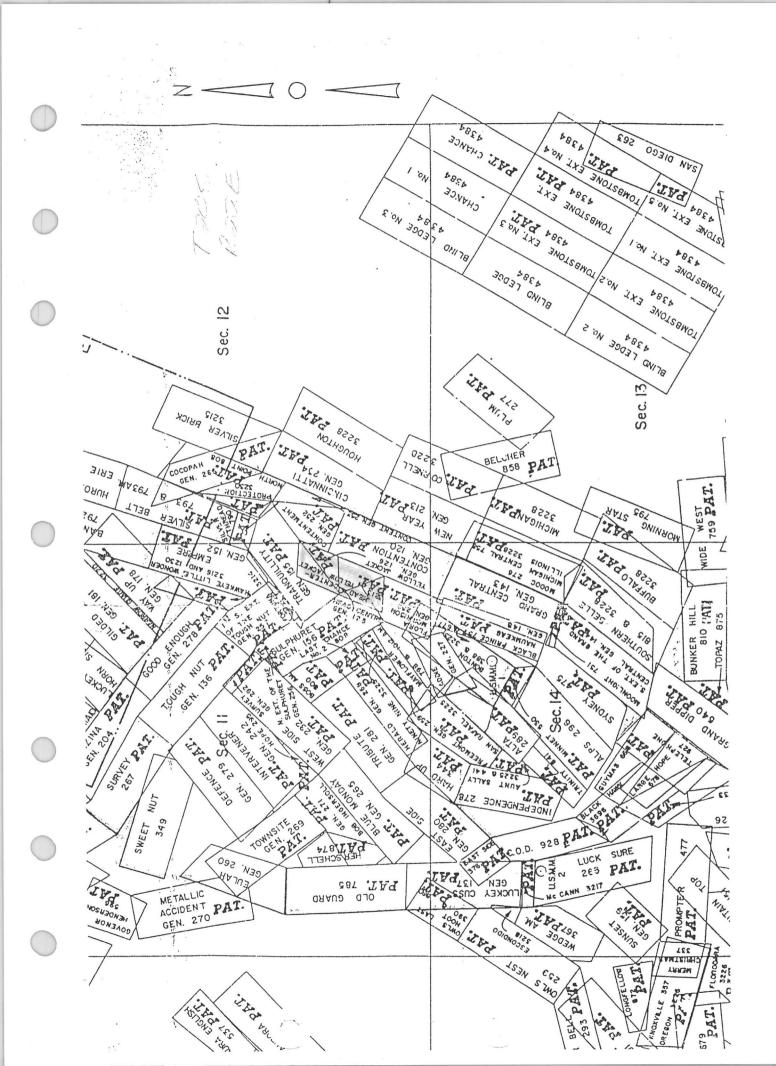

ge 306.

That portion of the Mexican grant of land known as San Juan de Las Boquillas y Nogalos on the San Pedro River in said County and Territory upon which is built and situated the quartz mill of the Grand Central Mining Company with a frontage of 40 rods on said river on either side, northerly and southerly of said quartz mill, and running easterly from in a river to the eastern boundary of said grant, that is 80 rods frontage on said river, and running with the same width easterly to the eastern boundary line of said grant, with the said quartz mill in its entire eastern and western line.

Race Bay 3

Together with all improvement, Tenements, hereditaments, and appurtenances...All mining and milling equipment, boilers, engines... No Reservation.

0 MINING DISTRICT PLAT  $\bigcirc$ 





MEMORANDUM OF TITLE

Tombstone Prospect

Cochise County, Arizona

Patented Mining Claim located in the Tombstone Mining District:

Township 20 South, Range 22 East, Gila & Salt River Meridian Portion of Sections 11 & 12

Head Center-Yellow Jacket: Survey No. 3213 Patent No. Containing 5.741 Acres, More or Less

Note: Before patent captioned claim was two separate claims

NOTE: also see attached sheet

RECORD TITLE OWNER:

end

Tombstone Development Company an Arizona Corporation of P. O. Box 1445 Grand Island, Nebraska 68801 100% Surface and Minerals

HOW ACQUIRED: See under Common Chain of Title No. 2

(After Patent Deeds) Item 26 and Vesting Deeds: Items 27 & 28

Pre-patent deeds (partial chain) - included herein only because captioned claim (then unpatented) ran with patented claims