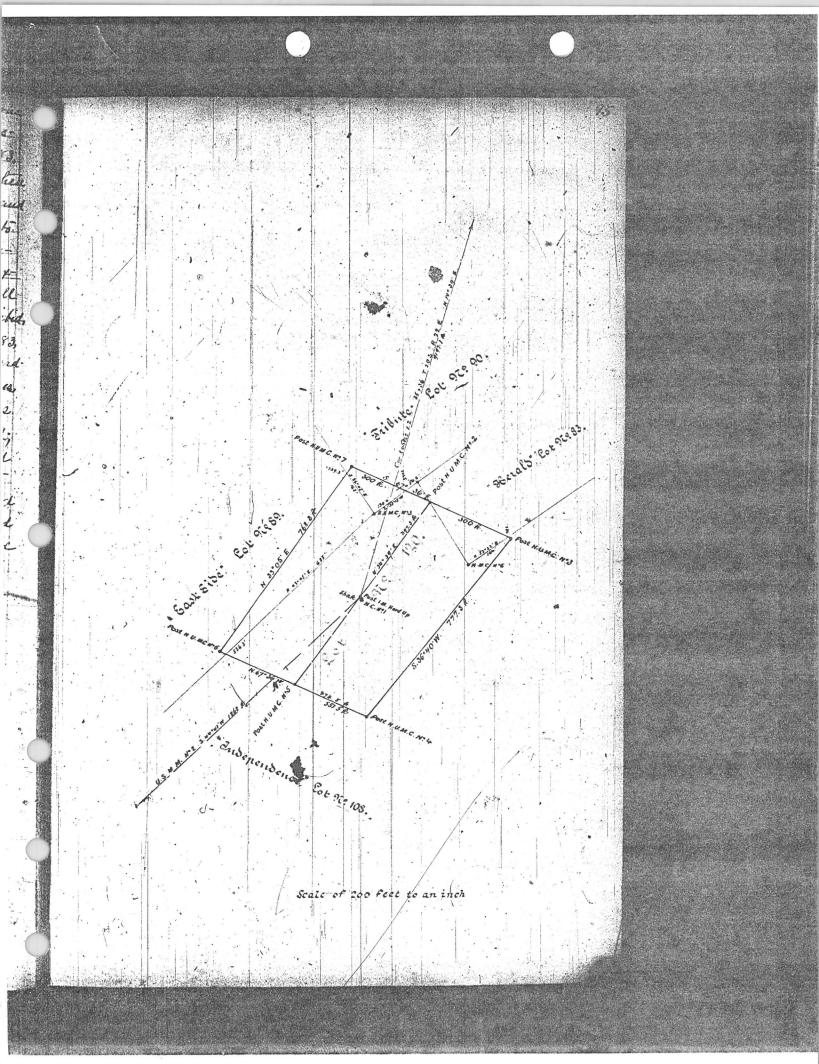

  - Owl's Last Hoot, Lot No. 209, 4.45 Acres.
    Owl's Nest, Lot No. 99, 20.11 Acres.
    Southwesterly Corner of Tranquillity, part of Lot No. 49, .134 Acre, described in Book 11 d/m, Page 40. Surveyor, Lot No. 95, 1.80 Acres. NOTE: Should be Survey.

  - The Northwesterly portion of the Sulphuret Mine, more particularly described in Book 11 d/m, Page 40. Said Sulphuret Mine is described in U.S. Patent as Lot No. 48, 11.30 Acres.

  - Toughnut Mine, Lot No. 41, 17.80 Acres.
    Tribute Mines, Lot No. 90, 17.80 Acres.
    Way Up Mine, Lot No. 53, 19.90 Acres. Minerals only except Lots.
  - Wedge, Lot No. 123, 11.33 Acres.
  - West Side Mine, Lot No. 91, 20.50 Acres.
  - Tribute Mine, Lot No. 90, 17.80 Acres.