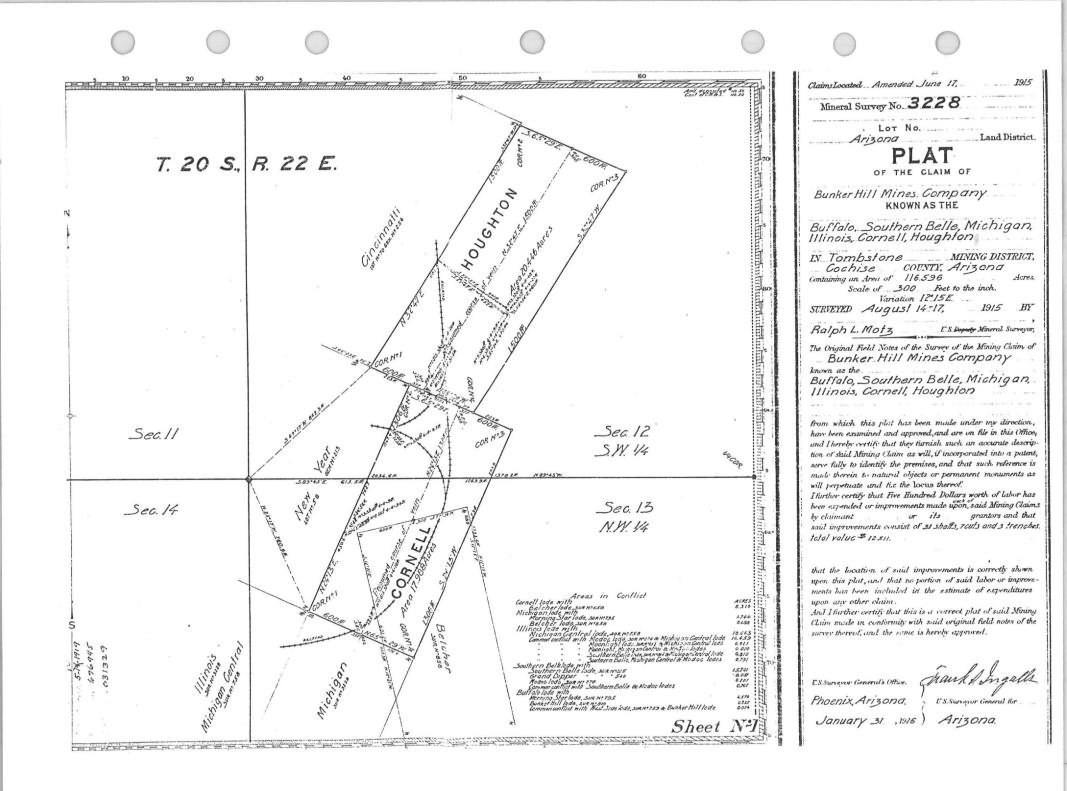

Buckskin, Location Notice in Book 29, Records of Mines, Page 179. Buffalo, Location Notice in Book 32, Records of Mines, Page 254. Cornell, Location Notice in Book 22, Records of Mines, Page 471.

**Emerald South**, Location Notice in Book 7, Records of Mines, Page 589. **Erie**, Location Notice in Book 18, Records of Mines, Page 542.

Horn Silver, Location Notice recorded in Book 9, Records of Mines, Page 426.

Houghton, Location Notice in Book 22, Records of Mines, Page 470. Illinois, Location Notice in Book 19, Records of Mines, Page 6.

Silver Brick, Location Notice in Book 11, Records of Mines, Page 390. Silver Chief, Location Notice in Book 14, Records of Mines, Page 590. Southern Belle, Mineral Survey No. 815, Lot No. 109, Location Notice in Book 1, Transcribed REcords of Mines, Page 275.