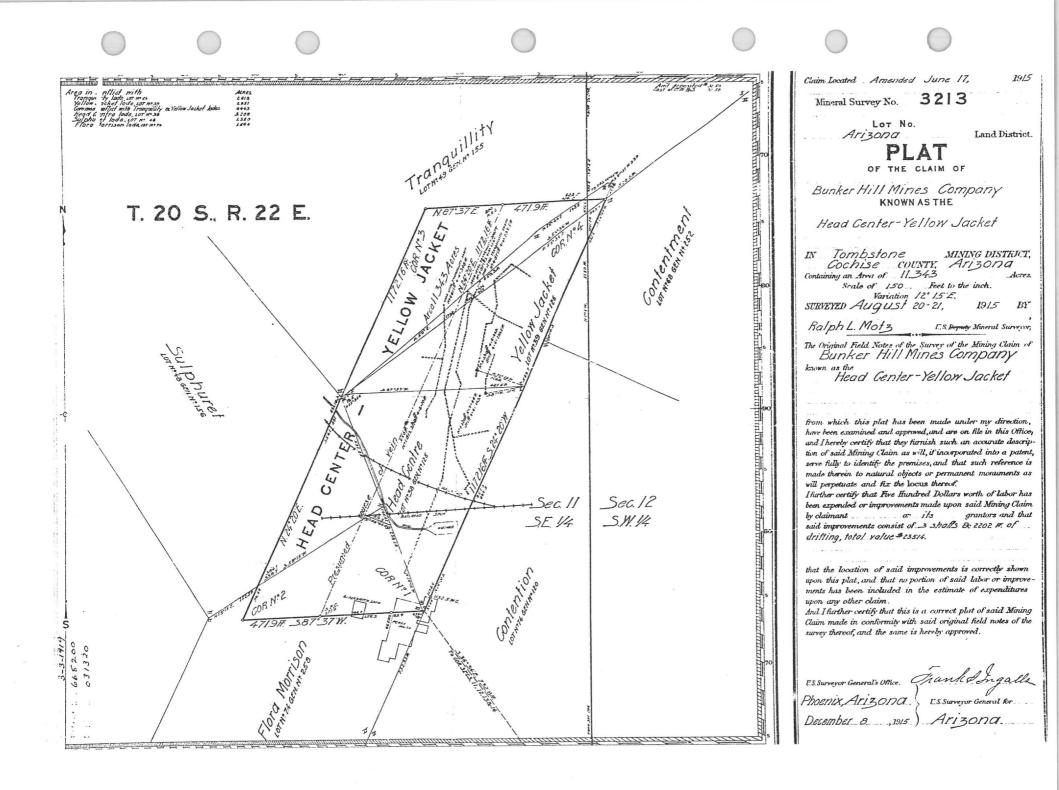

ITION - SEC. LAND DESCRIPTION<br>HIDDEN TREASURE<br>RECORD OWNER<br>Tombstone Development Co. | SEC. OR LOT | TWP. OR BLK<br>TOMBSTONE<br>Source | RANGE<br>14-20-22            | 609-12-2 ACRES<br>11.86<br>11.69 | <u> </u>                           |
| CITY<br>YEAR | ADDITION - SEC. LAND DESCRIPTION<br>HIDDEN TREASURE<br>RECORD OWNER<br>Tombstone Development Co. | SEC. OR LOT | TWP. OR BLK<br>TOMBSTONE<br>Source | RANGE<br>14-20-22            | 609-12-2 ACRES<br>11.86<br>11.69 |                                    |
| CITY<br>YEAR | ADDITION - SEC. LAND DESCRIPTION<br>HIDDEN TREASURE<br>RECORD OWNER<br>Tombstone Development Co. | SEC. OR LOT | TWP. OR BLK<br>TOMBSTONE<br>Source | RANGE<br>14-20-22            | 609-12-2 ACRES<br>11.86<br>11.69 |                                    |

•

.

.



| ATEST ACTIVITY:<br>EPURT: PS1220-12 | P       | 1                  |                                             |                      | ALLY VALUED PROP<br>PERATING LAND BY    |                                              | TOTAL REPORT<br>TAXPAYER F.                                                                                                                                                                                                                                                                |
|-------------------------------------|---------|--------------------|---------------------------------------------|----------------------|-----------------------------------------|----------------------------------------------|--------------------------------------------------------