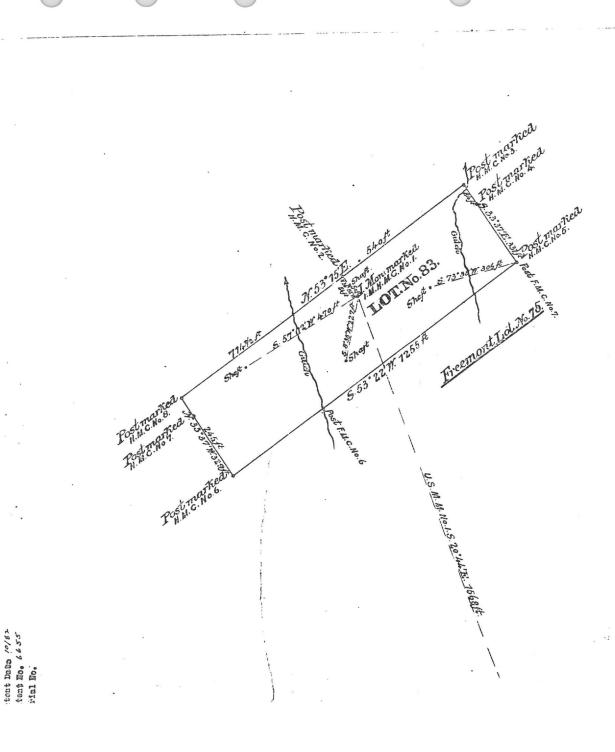

Gilded Age, Patent No. 9107, Book 9, Deeds of Mines, Page 34. Good Enough, Patent No. 5111, Book 14, Deeds of Miens, Page 311. Grand Central, Patent No. 5352, Book 5, Deeds of Mines, Pgae 24. Grand Dipper, Patent No. 9997, Book 8, Deeds of Mines, Page 606. Hard Up, Patent No. 11695, Book 27, Deeds of Mines, Page 278. Herald, Patent No. 6655, Book 15, Deeds of Mines, Page 261. Hidden Treasure, Patent No. 25510, Book 11, Deeds of Mines, Page 556.

  - Hawk Eye-Little Wonder in Book 14, Records of Mines, Page 52.
  - Horn Silver Mine, Location certificate in Book 9, Records of Mines,
  - Page 426. Minerals only except Lots.
  - Lucky Cuss Mines, Lot No. 40, 20.36 Acres.
  - McCann, described in Book 3, Transcribed Records of Mines, Page 763. Narrow Guage in Book 12, Records of Mines, Page 137. The last name ~
  - claim contains no surface ground.
  - North Extension of Sulphuret, Lot No. 71, .85 Acre.