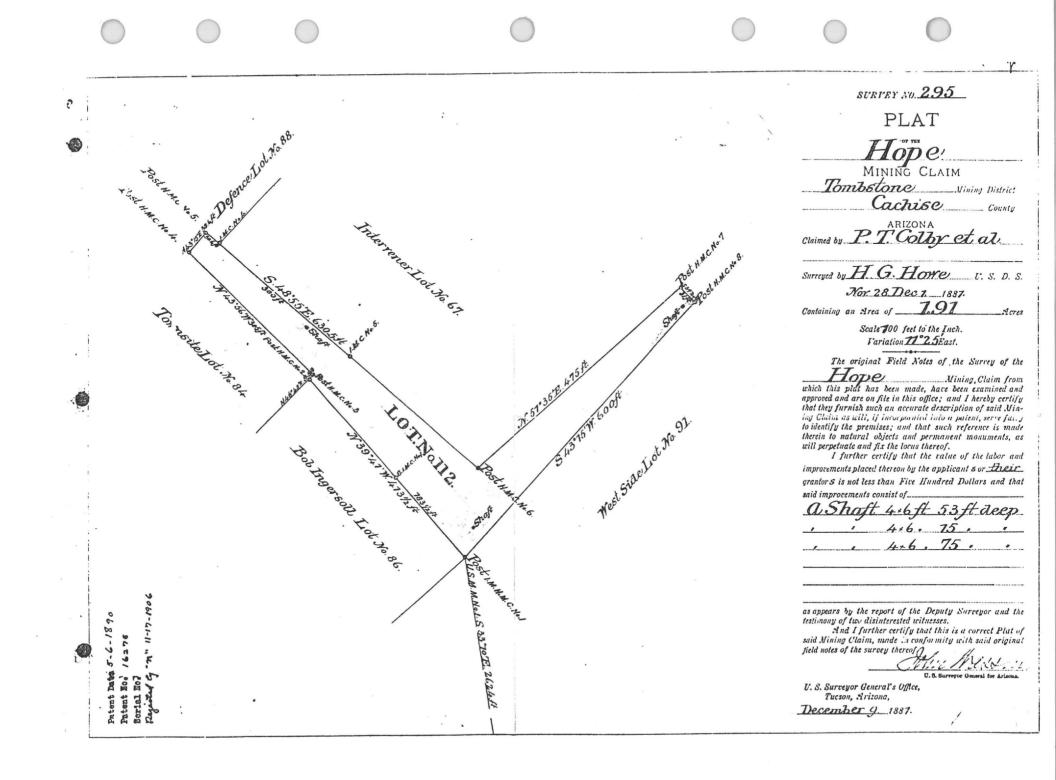

Conveys: All right, title and interest now and in the future of judgment debtor together with all the dips, spurs and angles, and all the metals, ores, gold and silver ...

Covers: Defense, Lot No. 88, 20.33 Acres.

- East Side, Lot No. 89, 10.90 Acres.
  - East Side No. 2, Lot No. 124, 2.57 Acres.
  - -Escondido, described in Book 9, Records of Mines, Page 206.
- , First South Extension Toughnut Mine, Lot No. 72, 11.11 Acres.
  - Gilded Age Mine, Lot No. 52. Minerals only except Lots.
     Goodenough, Lot No. 87, 15.72 Acres.

  - Hawk Eye-Little Wonder in Book 14, Records of Mines, Page 52.
  - Horn Silver Mine, Location certificate in Book 9, Records of Mines,
  - Page 426. Minerals only except Lots.
  - Lucky Cuss Mines, Lot No. 40, 20.36 Acres.
  - McCann, described in Book 3, Transcribed Records of Mines, Page 763. Narrow Guage in Book 12, Records of Mines, Page 137. The last name ~
  - claim contains no surface ground.
  - North Extension of Sulphuret, Lot No. 71, .85 Acre.

  - Owl's Last Hoot, Lot No. 209, 4.45 Acres.
    Owl's Nest, Lot No. 99, 20.11 Acres.
    Southwesterly Corner of Tranquillity, part of Lot No. 49, .134 Acre, described in Book 11 d/m, Page 40. Surveyor, Lot No. 95, 1.80 Acres. NOTE: Should be Survey.

  - The Northwesterly portion of the Sulphuret Mine, more particularly described in Book 11 d/m, Page 40. Said Sulphuret Mine is described in U.S. Patent as Lot No. 48, 11.30 Acres.

  - Toughnut Mine, Lot No. 41, 17.80 Acres.
    Tribute Mines, Lot No. 90, 17.80 Acres.
    Way Up Mine, Lot No. 53, 19.90 Acres. Minerals only except Lots.
  - Wedge, Lot No. 123, 11.33 Acres.
  - West Side Mine, Lot No. 91, 20.50 Acres.
  - Tribute Mine, Lot No. 90, 17.80 Acres.