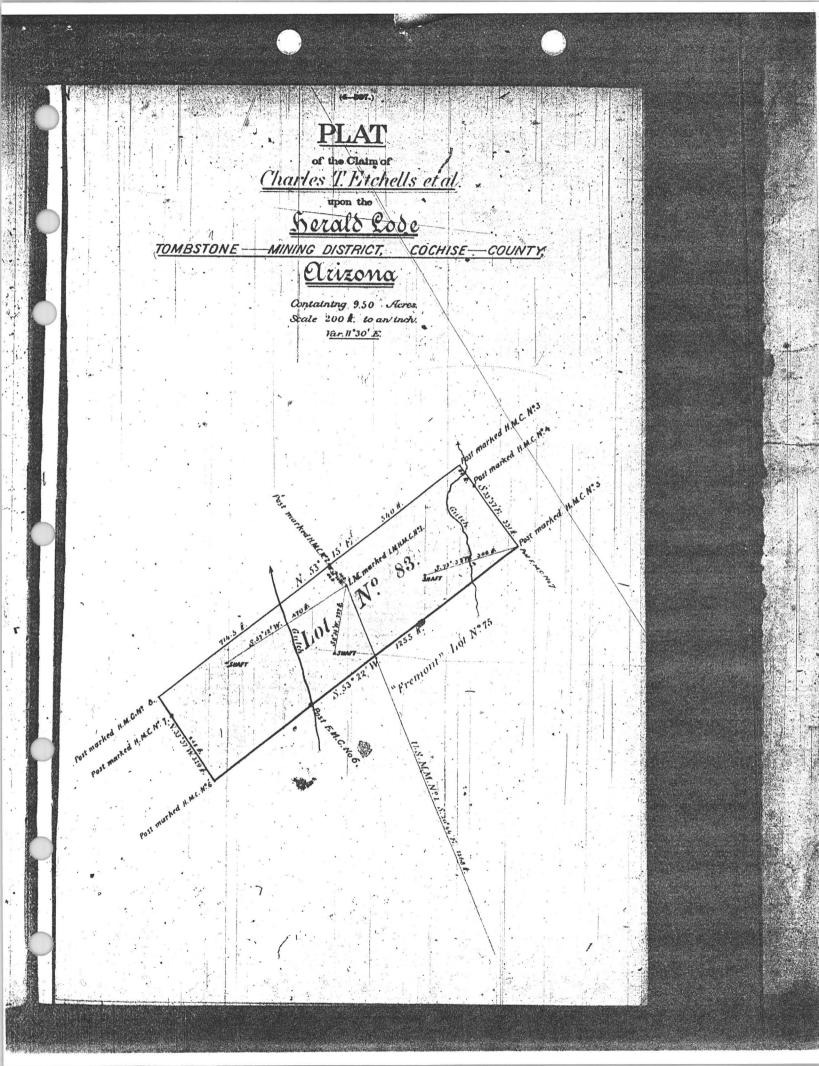

By O. M. Mataan

Recorder of the General Land Office.

6. Ho. Mansh

|      | HAWK EYE * LITTLE WONDER            | #3216       | TOMBSTONE   | (one mine) | 609-12-1<br>2.508 V     |
|------|-------------------------------------|-------------|-------------|------------|-------------------------|
| YEAR | RECORD DWNER                        |             | SOURCE      |            | ADDRESS                 |
| R    | 52<br>Tombstone Development Co.     | 7/22/35     |             |            |                         |
|      |                                     | v.          |             |            |                         |
|      |                                     |             |             |            |                         |
|      |                                     |             |             |            |                         |
|      |                                     |             |             |            |                         |
| -    |                                     |             |             |            |                         |
| -    |                                     |             |             |            |                         |
| Ye   | ar 50 51 52 53 54 55                | 56 57 58    | 59 60 61    | 62 63 64   | 65 No. 9-25-5-1-1       |
| CITY | OR ADDITION - SEC. LAND DESCRIPTION | SEC. OR LOT | TWP. OR BLK | RANGE      | 609-12-1 ADRES 609-12-2 |
|      | HERALD                              | #83         | TOMBSTONE   | 11-20-22   | 2.39AC 9.50 17-11AC     |
| YEAR | RECORD OWNER                        |             | SOURCE      |            | ADDRESS                 |
| 52   | 52<br>Tombstone Development Co.     |             | 7/22/35     |            |                         |
|      | •                                   |             |             |            |                         |
|      | ·                                   |             |             |            |                         |
|      |                                     |             |             |            |                         |
|      | )                                   |             |             |            |                         |
|      | _                                   |             |             |            |                         |
|      |                                     |             |             |            |                         |
|      | )                                   |             | ×           |            |                         |
|      |                                     |             |             |            |                         |
|      |                                     |             |             |            |                         |