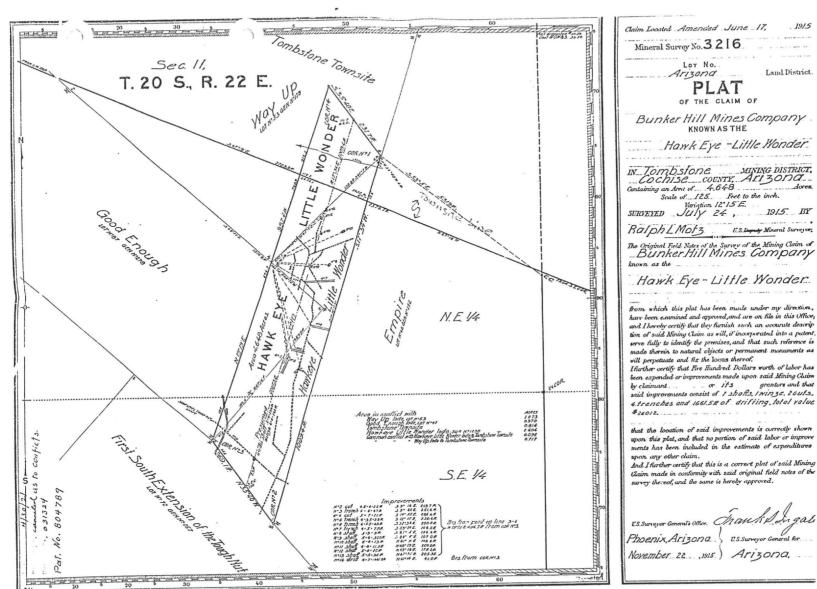

Conveys: All right, title and interest now and in the future of judgment debtor together with all the dips, spurs and angles, and all the metals, ores, gold and silver ...

Covers: Defense, Lot No. 88, 20.33 Acres.

- East Side, Lot No. 89, 10.90 Acres.
  - East Side No. 2, Lot No. 124, 2.57 Acres.
  - -Escondido, described in Book 9, Records of Mines, Page 206.
- , First South Extension Toughnut Mine, Lot No. 72, 11.11 Acres.
  - Gilded Age Mine, Lot No. 52. Minerals only except Lots.
     Goodenough, Lot No. 87, 15.72 Acres.

  - Hawk Eye-Little Wonder in Book 14, Records of Mines, Page 52.
  - Horn Silver Mine, Location certificate in Book 9, Records of Mines,
  - Page 426. Minerals only except Lots.
  - Lucky Cuss Mines, Lot No. 40, 20.36 Acres.
  - McCann, described in Book 3, Transcribed Records of Mines, Page 763. Narrow Guage in Book 12, Records of Mines, Page 137. The last name ~
  - claim contains no surface ground.
  - North Extension of Sulphuret, Lot No. 71, .85 Acre.

  - Owl's Last Hoot, Lot No. 209, 4.45 Acres.
    Owl's Nest, Lot No. 99, 20.11 Acres.
    Southwesterly Corner of Tranquillity, part of Lot No. 49, .134 Acre, described in Book 11 d/m, Page 40. Surveyor, Lot No. 95, 1.80 Acres. NOTE: Should be Survey.

  - The Northwesterly portion of the Sulphuret Mine, more particularly described in Book 11 d/m, Page 40. Said Sulphuret Mine is described in U.S. Patent as Lot No. 48, 11.30 Acres.

  - Toughnut Mine, Lot No. 41, 17.80 Acres.
    Tribute Mines, Lot No. 90, 17.80 Acres.
    Way Up Mine, Lot No. 53, 19.90 Acres. Minerals only except Lots.
  - Wedge, Lot No. 123, 11.33 Acres.
  - West Side Mine, Lot No. 91, 20.50 Acres.
  - Tribute Mine, Lot No. 90, 17.80 Acres.