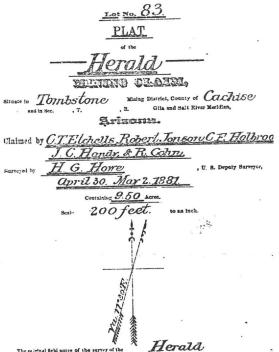

Gilded Age, Patent No. 9107, Book 9, Deeds of Mines, Page 34. Good Enough, Patent No. 5111, Book 14, Deeds of Miens, Page 311. Grand Central, Patent No. 5352, Book 5, Deeds of Mines, Pgae 24. Grand Dipper, Patent No. 9997, Book 8, Deeds of Mines, Page 606. Hard Up, Patent No. 11695, Book 27, Deeds of Mines, Page 278. Herald, Patent No. 6655, Book 15, Deeds of Mines, Page 261. Hidden Treasure, Patent No. 25510, Book 11, Deeds of Mines, Page 556.

  - Hawk Eye-Little Wonder in Book 14, Records of Mines, Page 52.
  - Horn Silver Mine, Location certificate in Book 9, Records of Mines,
  - Page 426. Minerals only except Lots.
  - Lucky Cuss Mines, Lot No. 40, 20.36 Acres.
  - McCann, described in Book 3, Transcribed Records of Mines, Page 763. Narrow Guage in Book 12, Records of Mines, Page 137. The last name ~
  - claim contains no surface ground.
  - North Extension of Sulphuret, Lot No. 71, .85 Acre.