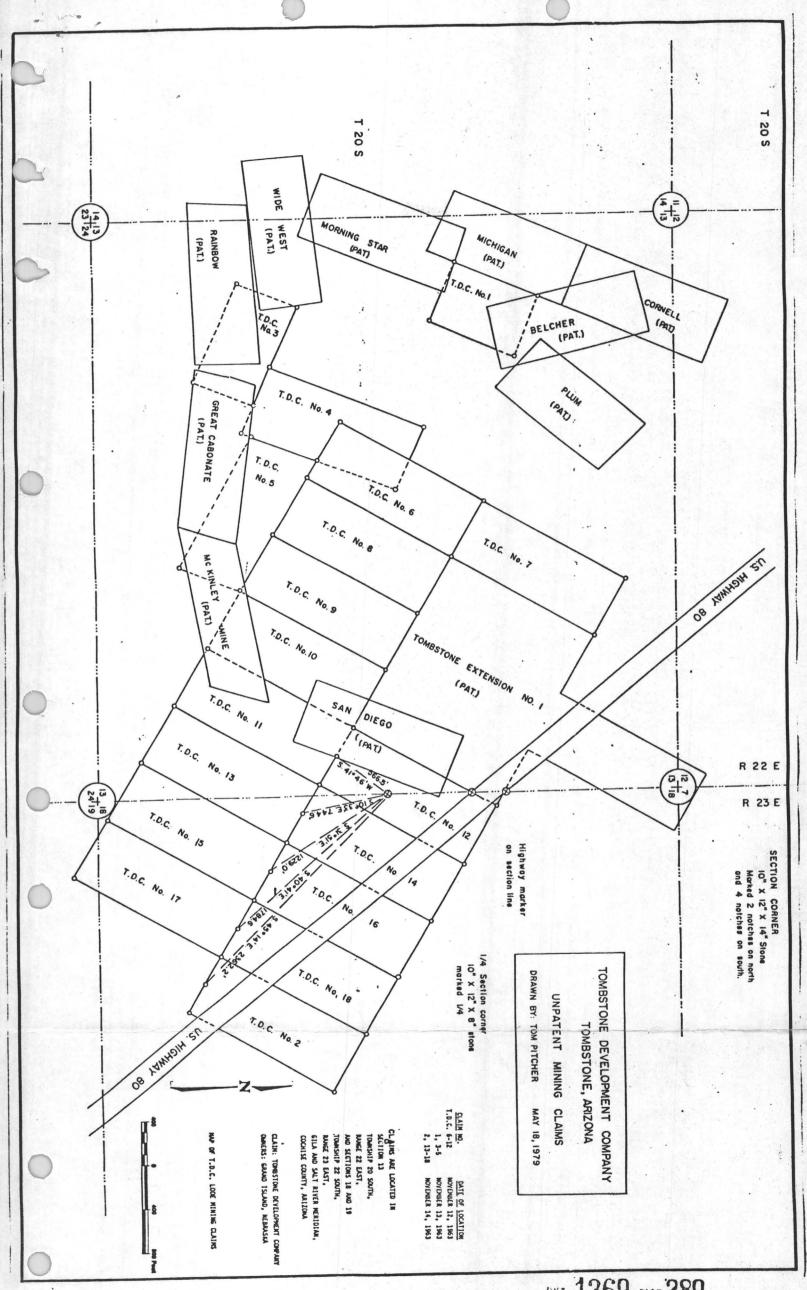

1210 68448 T 20 S T 20 S WIDE WEST 15 + N E TO MORNING STAR RAINBOW (PAT) MICHIGAN (RAT) 253 DENELL BELCHER PLAN TOC-No 4 GREAT CABONATE (AND) ron TOC No 6 roc Mo a 7.0c No 7 Os Andrew ST MC WATER PATT 'N roc May 70 c 10 10 WSTONE EXTENSION (AAT) 10.c Ma 11 01860 (IANT) STORT STEED roc No /3 R 22 6 61.62 ro.c H 23 E 10 40 18. righwey marker on section time SECTION CONTROLS

10" H 12" H 10" Shows

Marked 2 natches on confit
and 4 natches on confit. 10c 40 17 I/4 Section corner
IO" x 12" x 8" promo
morhod l/4 70C No. 19 TOMBSTONE DEVELOPMENT COMPANY DRAWN BY TOM PITCHER UNPATENT MINING CLAIMS 7.0 C 40 2 KAWASIM ZU TOMBSTONE, ARIZONA 8 MAY 10, 1979 O. per of LECTE IS
\$\$.100 13
Theory IS SEN.
next IS LECT.
AR NETHER IS AN AR IS
TRANSP IS SEN.
LOAD IS A THE SENSION.
COCKE CONT., ALITER SESSION. THE OF T.B.C. LOSS WHITE CLAPS CLASS: PROSSING SEVELIFICATION CODINGS
SMESS: GAMO ISLAND, MESSAGAN

0

6

1369 PAGE 289

Proof of Salow T.DC. Book Page 1975 1028 503 1100 253 1976 1172 390 1977 1261 494 1367-178 1979 1448-1980 518 1974 953 166 1973 ) 1972 \ In Misc. Records - Not reasearched 1970 Assessment not necessary