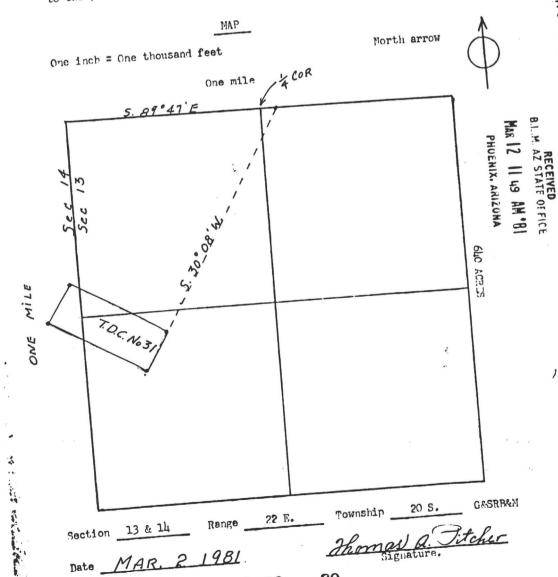

The claim is located in the following surveyed section(s) portions of which are projected in the following legal subdivision(s):

| <b>M</b> € 4  | of | Section | 13 | Township | _20 South,       | Range | 22 East | G.&S.R. | Meridian |
|---------------|----|---------|----|----------|------------------|-------|---------|---------|----------|
| $\frac{1}{4}$ | of | Section |    | Township | <u>20</u> South, | Range | East    | G.&S.R. | Meridian |
|               | of | Section |    | Township | 20 South,        | Range | East    | G.&S.R. | Meridian |
| 1/4           | of | Section |    | Township | 20 South,        | Range | East    | G.&S.R. | Meridian |