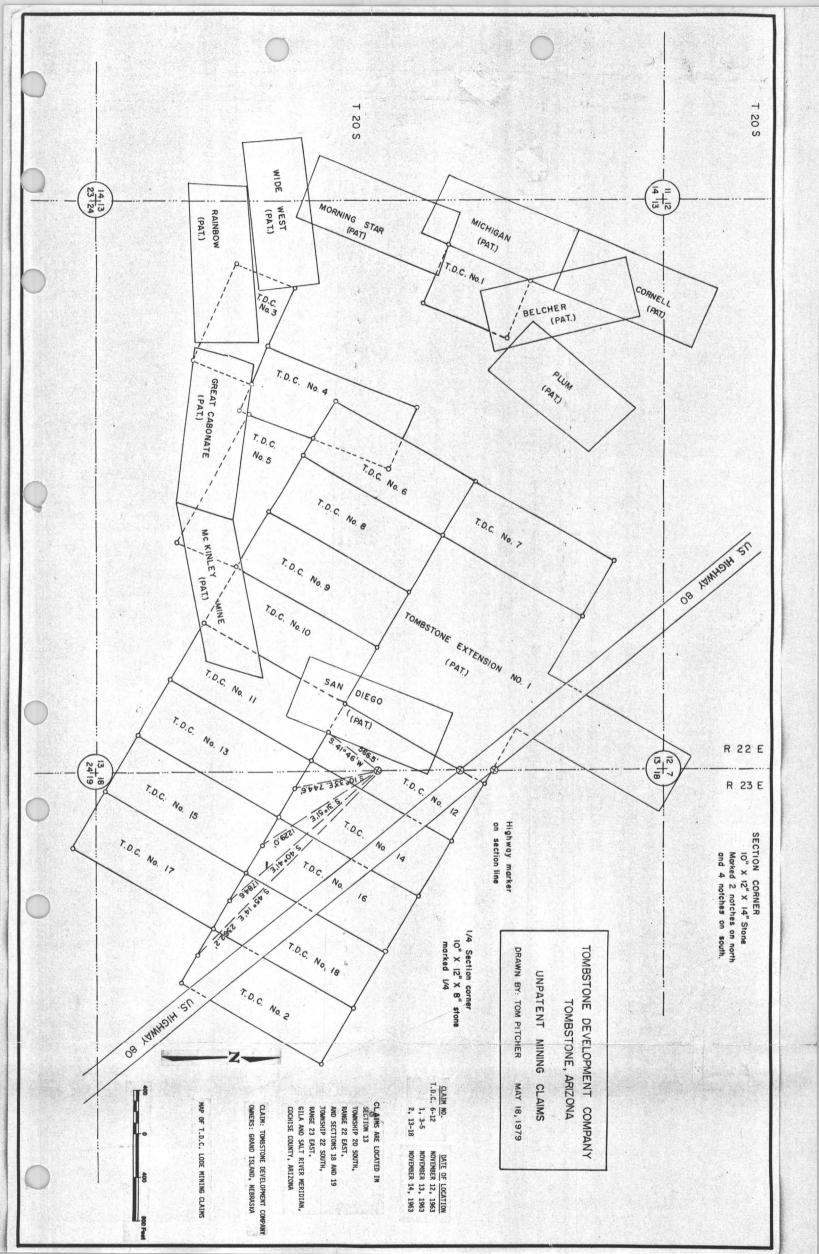

1210 68448 T 20 S T 20 S WIDE WEST 15 + N E TO MORNING STAR RAINBOW (PAT) MICHIGAN (RAT) 253 DENELL BELCHER PLAN TOC-No 4 GREAT CABONATE (AND) ron TOC No 6 roc Mo a 7.0c No 7 Os Andrew ST MC WATER PATT 'N roc May 70 c 10 10 WSTONE EXTENSION (AAT) 10.c Ma 11 01860 (IANT) STORT STEED roc No /3 R 22 6 61.62 ro.c H 23 E 10 40 18. righwey marker on section time SECTION CONTROLS

10" H 12" H 10" Shows

Marked 2 natches on confit
and 4 natches on confit. 10c 40 17 I/4 Section corner
IO" x 12" x 8" promo
morhod l/4 70C No. 19 TOMBSTONE DEVELOPMENT COMPANY DRAWN BY TOM PITCHER UNPATENT MINING CLAIMS 7.0 C 40 2 KAWASIM ZU TOMBSTONE, ARIZONA 8 MAY 10, 1979 O. per of LECTE IS
\$\$.100 13
Theory IS SEN.
next IS LECT.
AR NETHER IS AN AR IS
TRANSP IS SEN.
LOAD IS A THE SENSION.
COCKE CONT., ALITER SESSION. THE OF T.B.C. LOSS WHITE CLAPS CLASS: PROSSING SEVELIFICATION CODINGS
SMESS: GAMO ISLAND, MESSAGAN