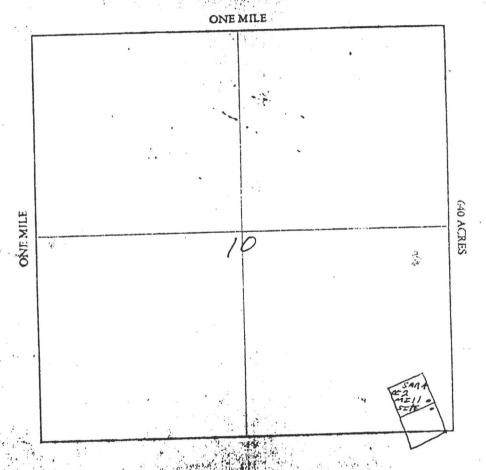

Section 20, Range 22 East, Township 20 South, G&SRBM

Cochise County, Arizona

Tombstone Mining District

Scale - 1" = 880'

60 At side

|                                                               |                     |                         | 1                          |
|---------------------------------------------------------------|---------------------|-------------------------|----------------------------|
| arizoner                                                      |                     |                         | 1860<br>and lee No.: 15020 |
| STATE OF NEW MEXICO 1 herby ce                                | rtify that the with | in instrument was filed | M.                         |
| County of STOCHISE recorded In Docket No. 1610 m Page 394, at | the request AUG     | 9 82 -12 DO H           | _                          |
| In bocket no                                                  | 700                 | ACC C. Comment          | / Indexed:                 |
| When recorded mail to:                                        | Witness my hand a   |                         | Compared:                  |
| Sohout & lattany                                              | -CRRIS              | ME ALCODE               | Photostatent               |
| 4530 E. River Rd.                                             | Christer            | re Phodes               | Fee: \$                    |
| Tueson, Q. 85718                                              |                     | Deputy Recorder         | 1.R.S.: \$                 |
|                                                               |                     | NOTICE                  | B MAP                      |
| MINING CLAIM L                                                | OCATION             | NOTICE                  | Relocation                 |
| 1. Location                                                   | Amendment           |                         | _                          |
| 2. Placer                                                     | Lode                |                         | Millsite                   |
| 3. The name of this claim is:                                 | ROCKY NO.           | 2                       |                            |
| The name and address of the locator is                        | ROBERT              | CATTANY                 |                            |
| 4530 E. RIVER                                                 | RD.                 | TUCSON, AZ              | 851.18                     |
| 4. The location of the claim is in Section                    | 20 . Township       | ZOS Range               | 22E                        |
| G. E S.R.B. E M., COCHIS                                      | Ε                   | County, New Mexico      |                            |
| The NE corner of the c                                        | lain is 550_        | feet in a WES           | direction.                 |
| and 1400 feet in a Sout                                       | H direction         | from The No             | E CORNER                   |
| OF SECTION 20 7                                               | rans RZZE           |                         |                            |
| 5. The type of Location monument is                           | 1/2" x 5' f         | VC PIPE                 |                            |
| The type of corner monuments are                              | 12" Y 51 P          | VC. PIPE                |                            |
| 6. The bearing and distance between the corn                  | es of the claim ar  | e beginning at the      | NE .                       |
| 6. The bearing and distance between the corn                  | ers of the train    | 600 feet in a           | WEST                       |
| corner of the claim, adjacent to this loc                     | ation monument,     | 1500 feet in a          | SOUTH                      |
| direction to theNW                                            | corner, then        | /300 feet in a          | EAST                       |
| direction to theSW                                            | corner, then        | Feet in a               | - EIGTH                    |
| direction to the SE                                           | corner, then        | /500 feet in a          | - NONTH                    |
| direction to the point of beginning.                          |                     |                         | 1400                       |
| . If amending, relocating or previously re                    | corded, this claim  | was recorded in Docket  | Page                       |
| 295, TOMBSTONE Him                                            | ing District,       | COCHISE                 | County, New Mexico.        |
|                                                               | ONE MILE            |                         | . \                        |
| 1 inch = 2000 feet                                            | 1                   |                         | $\triangle$                |
|                                                               | 1                   |                         | NORTH                      |
|                                                               | į                   | ROCKY                   |                            |
|                                                               |                     | - #2                    | A                          |
| 300                                                           | Ì                   |                         |                            |
|                                                               | 1                   | 1                       | į . i                      |
|                                                               | i                   |                         |                            |
|                                                               |                     |                         |                            |
|                                                               | SECTION 20          |                         | 120                        |
| The gate of the location of this claim is                     | MAY                 | 19, 1982                |                            |
| Kalyat & Cattainy                                             | Witne               | MARY HAAN               | HECO 5                     |
| Signature of Locator(s)/agent                                 |                     |                         |                            |