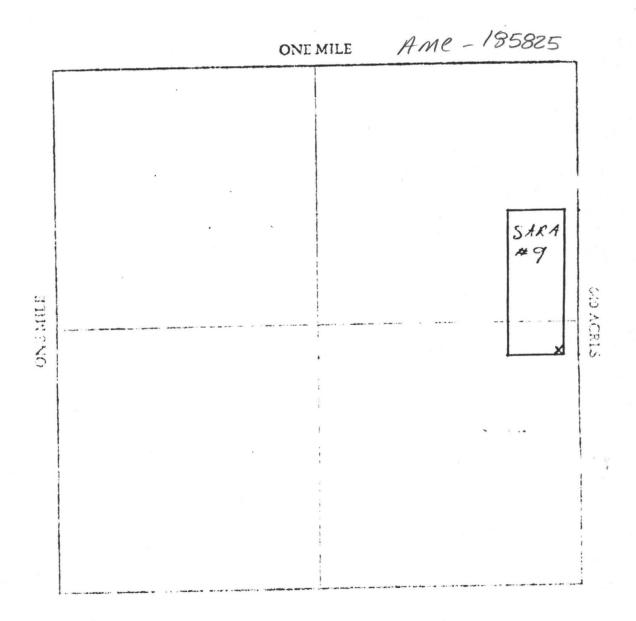

## **RECEIVED** B.L.M. AZ STATE OFFICE

PLAT

APR 7 1980

10:00 A.M. PHOENIX, ARIZONA

|                                                                                                                                                     | Lode                                                                                                                                                                                                                                                                                                                                                                                                                                                                                                                                                                                                                                                                                                                                                                                                                                                                                                                                                                                                                                                                                                                                                                                                                                                                                                                                                                                                                                                                                                                                                                                                                                                                                                                                                                                                                                                                                                                                                                                                                                                                                                                           | Lode                | Lode                            | Lode    |                  |
|-----------------------------------------------------------------------------------------------------------------------------------------------------|--------------------------------------------------------------------------------------------------------------------------------------------------------------------------------------------------------------------------------------------------------------------------------------------------------------------------------------------------------------------------------------------------------------------------------------------------------------------------------------------------------------------------------------------------------------------------------------------------------------------------------------------------------------------------------------------------------------------------------------------------------------------------------------------------------------------------------------------------------------------------------------------------------------------------------------------------------------------------------------------------------------------------------------------------------------------------------------------------------------------------------------------------------------------------------------------------------------------------------------------------------------------------------------------------------------------------------------------------------------------------------------------------------------------------------------------------------------------------------------------------------------------------------------------------------------------------------------------------------------------------------------------------------------------------------------------------------------------------------------------------------------------------------------------------------------------------------------------------------------------------------------------------------------------------------------------------------------------------------------------------------------------------------------------------------------------------------------------------------------------------------|---------------------|---------------------------------|---------|------------------|
| Corner and location monuments are 4" x 4" posts in the ground and extending at least four feet above the surface, with rocks piled around the base. | 40 % Rocky No. 5                                                                                                                                                                                                                                                                                                                                                                                                                                                                                                                                                                                                                                                                                                                                                                                                                                                                                                                                                                                                                                                                                                                                                                                                                                                                                                                                                                                                                                                                                                                                                                                                                                                                                                                                                                                                                                                                                                                                                                                                                                                                                                               | 3 pp 709 Rocky No.6 | 660' •<br>Lode                  | Ro      | :<br>:           |
| ● Location Monument<br>NW‡                                                                                                                          | Z Rocky No. 4                                                                                                                                                                                                                                                                                                                                                                                                                                                                                                                                                                                                                                                                                                                                                                                                                                                                                                                                                                                                                                                                                                                                                                                                                                                                                                                                                                                                                                                                                                                                                                                                                                                                                                                                                                                                                                                                                                                                                                                                                                                                                                                  | Rocky No.           | Roc                             | Roc     |                  |
| SW‡                                                                                                                                                 | SE‡                                                                                                                                                                                                                                                                                                                                                                                                                                                                                                                                                                                                                                                                                                                                                                                                                                                                                                                                                                                                                                                                                                                                                                                                                                                                                                                                                                                                                                                                                                                                                                                                                                                                                                                                                                                                                                                                                                                                                                                                                                                                                                                            |                     |                                 |         |                  |
| Needs to be checked out carefully                                                                                                                   | 20 LOCAL DATE OF THE PARTY OF T | Monded leded        | ppers<br>dans<br>vorg<br>x 1320 | Ash cla | 2 300<br>Le fore |

Section 20, Range 22 East, Township 20 South, G&SRBM

Cochise County, Arizona

Tombstone Mining District

Scale - 1" = 880'

60 At side

|                                                               |                     |                         | 1                          |
|---------------------------------------------------------------|---------------------|-------------------------|----------------------------|
| arizoner                                                      |                     |                         | 1860<br>and lee No.: 15020 |
| STATE OF NEW MEXICO 1 herby ce                                | rtify that the with | in instrument was filed | M.                         |
| County of STOCHISE recorded In Docket No. 1610 m Page 394, at | the request AUG     | 9 82 -12 DO H           | _                          |
| In bocket no                                                  | 700                 | ACC C. Comment          | / Indexed:                 |
| When recorded mail to:                                        | Witness my hand a   |                         | Compared:                  |
| Sohout & lattany                                              | -CRRIS              | ME ALCODE               | Photostatent               |
| 4530 E. River Rd.                                             | Christer            | re Phodes               | Fee: \$                    |
| Tueson, Q. 85718                                              |                     | Deputy Recorder         | 1.R.S.: \$                 |
|                                                               |                     | NOTICE                  | B MAP                      |
| MINING CLAIM L                                                | OCATION             | NOTICE                  | Relocation                 |
| 1. Location                                                   | Amendment           |                         | _                          |
| 2. Placer                                                     | Lode                |                         | Millsite                   |
| 3. The name of this claim is:                                 | ROCKY NO.           | 2                       |                            |
| The name and address of the locator is                        | ROBERT              | CATTANY                 |                            |
| 4530 E. RIVER                                                 | RD.                 | TUCSON, AZ              | 851.18                     |
| 4. The location of the claim is in Section                    | 20 . Township       | ZOS Range               | 22E                        |
| G. E S.R.B. E M., COCHIS                                      | Ε                   | County, New Mexico      |                            |
| The NE corner of the c                                        | lain is 550_        | feet in a WES           | direction.                 |
| and 1400 feet in a Sout                                       | H direction         | from The No             | E CORNER                   |
| OF SECTION 20 7                                               | rans RZZE           |                         |                            |
| 5. The type of Location monument is                           | 1/2" x 5' f         | VC PIPE                 |                            |
| The type of corner monuments are                              | 12" Y 51 P          | VC. PIPE                |                            |
| 6. The bearing and distance between the corn                  | es of the claim ar  | e beginning at the      | NE .                       |
| 6. The bearing and distance between the corn                  | ers of the train    | 600 feet in a           | WEST                       |
| corner of the claim, adjacent to this loc                     | ation monument,     | 1500 feet in a          | SOUTH                      |
| direction to theNW                                            | corner, then        | /300 feet in a          | EAST                       |
| direction to theSW                                            | corner, then        | Feet in a               | - EIGTH                    |
| direction to the SE                                           | corner, then        | /500 feet in a          | - NONTH                    |
| direction to the point of beginning.                          |                     |                         | 1400                       |
| . If amending, relocating or previously re                    | corded, this claim  | was recorded in Docket  | Page                       |
| 295, TOMBSTONE Him                                            | ing District,       | COCHISE                 | County, New Mexico.        |
|                                                               | ONE MILE            |                         | . \                        |
| 1 inch = 2000 feet                                            | 1                   |                         | $\triangle$                |
|                                                               | 1                   |                         | NORTH                      |
|                                                               | į                   | ROCKY                   |                            |
|                                                               |                     | - #2                    | A                          |
| 300                                                           | Ì                   |                         |                            |
|                                                               | 1                   | 1                       | į . i                      |
|                                                               | i                   |                         |                            |
|                                                               |                     |                         |                            |
|                                                               | SECTION 20          |                         | 120                        |
| The gate of the location of this claim is                     | MAY                 | 19, 1982                |                            |
| Kalyat & Cattainy                                             | Witne               | MARY HAAN               | HECO 5                     |
| Signature of Locator(s)/agent                                 |                     |                         |                            |