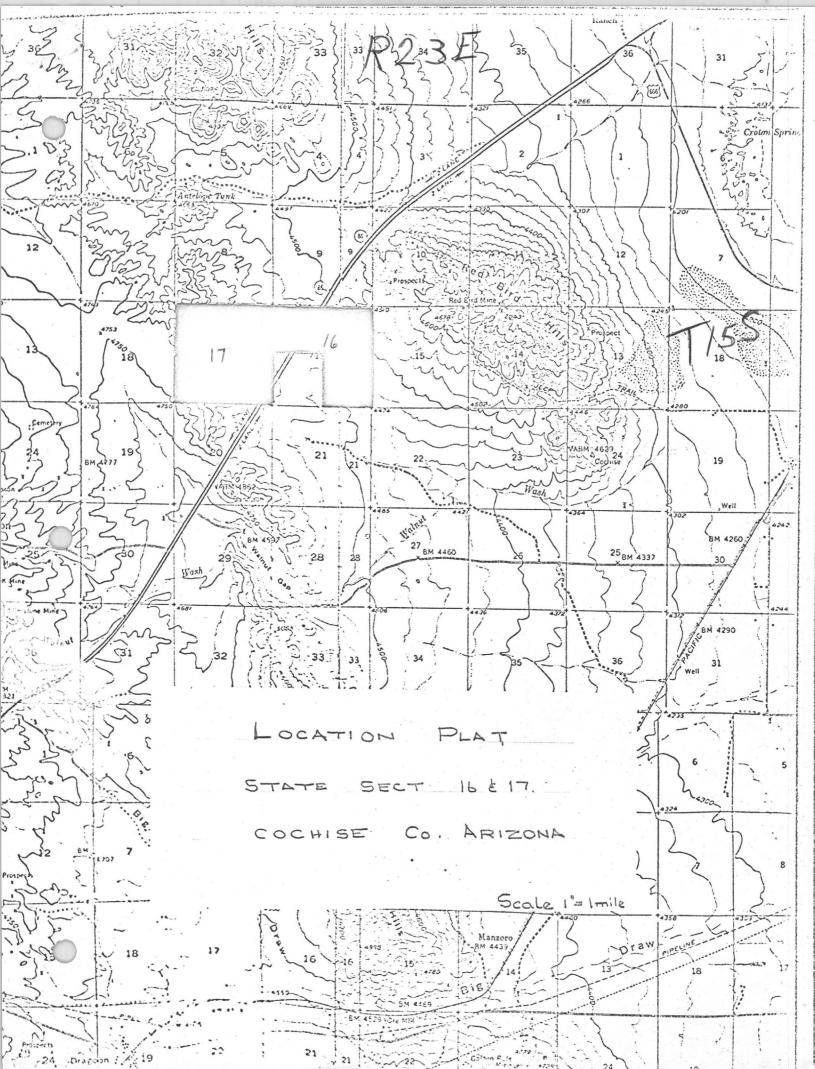

The area is of particular interest due to a concentrated exploration effort by several major companies in the nearby vicinities.

Location and History.

The properties, on which options have been obtained, are located in Sections 16 and 17, T. 15 S., R. 23 E., Cochise County, Arizona. These sections are held under prospecting permit issued from the State of Arizona. The Southwest quarter of Section 16 is not included in this option.

These State Sections are located immediately to the Northeast of the Gunnison Hills and approximately one and one half miles to the Southwest of the Red Bird Hills, which flank the Little Dragoon Mountains to the

Northwest. U. S. Interstate 10 exosses these State Sections and the nearest term is Willow, a town of some 7,000 population, which lies approximately 13 miles to the Northeast.

The area of major mining activity in the immediate vicinity is the old Johnson Comp, which lies three miles to the Southwest. This mining camp was explored for gold during the mid 1800s and later developments and production included copper, lead, sine and silver. Some beryllium and tungsten is reported to have been produced.

Sections 16 and 17 lie at an elevation of some 4,800 feet on a fairly flat valley fill, lying between the Red Bird Hills and the Gunnison Hills, with gently sloping contours to the Southeast. The climatic conditions are typical of the generally semi-arid conditions of the Southwest of the United States. Annual rainfall is approximately 9 inches, with the wet season prevailing in July and August. Some snow occurs, but of only a few hours duration during the winter season.

#### Introduction

The exploration drilling program was completed on State Leases

Number 22310, Number 22311, Number 22244 and Number 22245, located in

Sections 16 and 17, Township 15 South, Range 23 East, Dragoon Mining