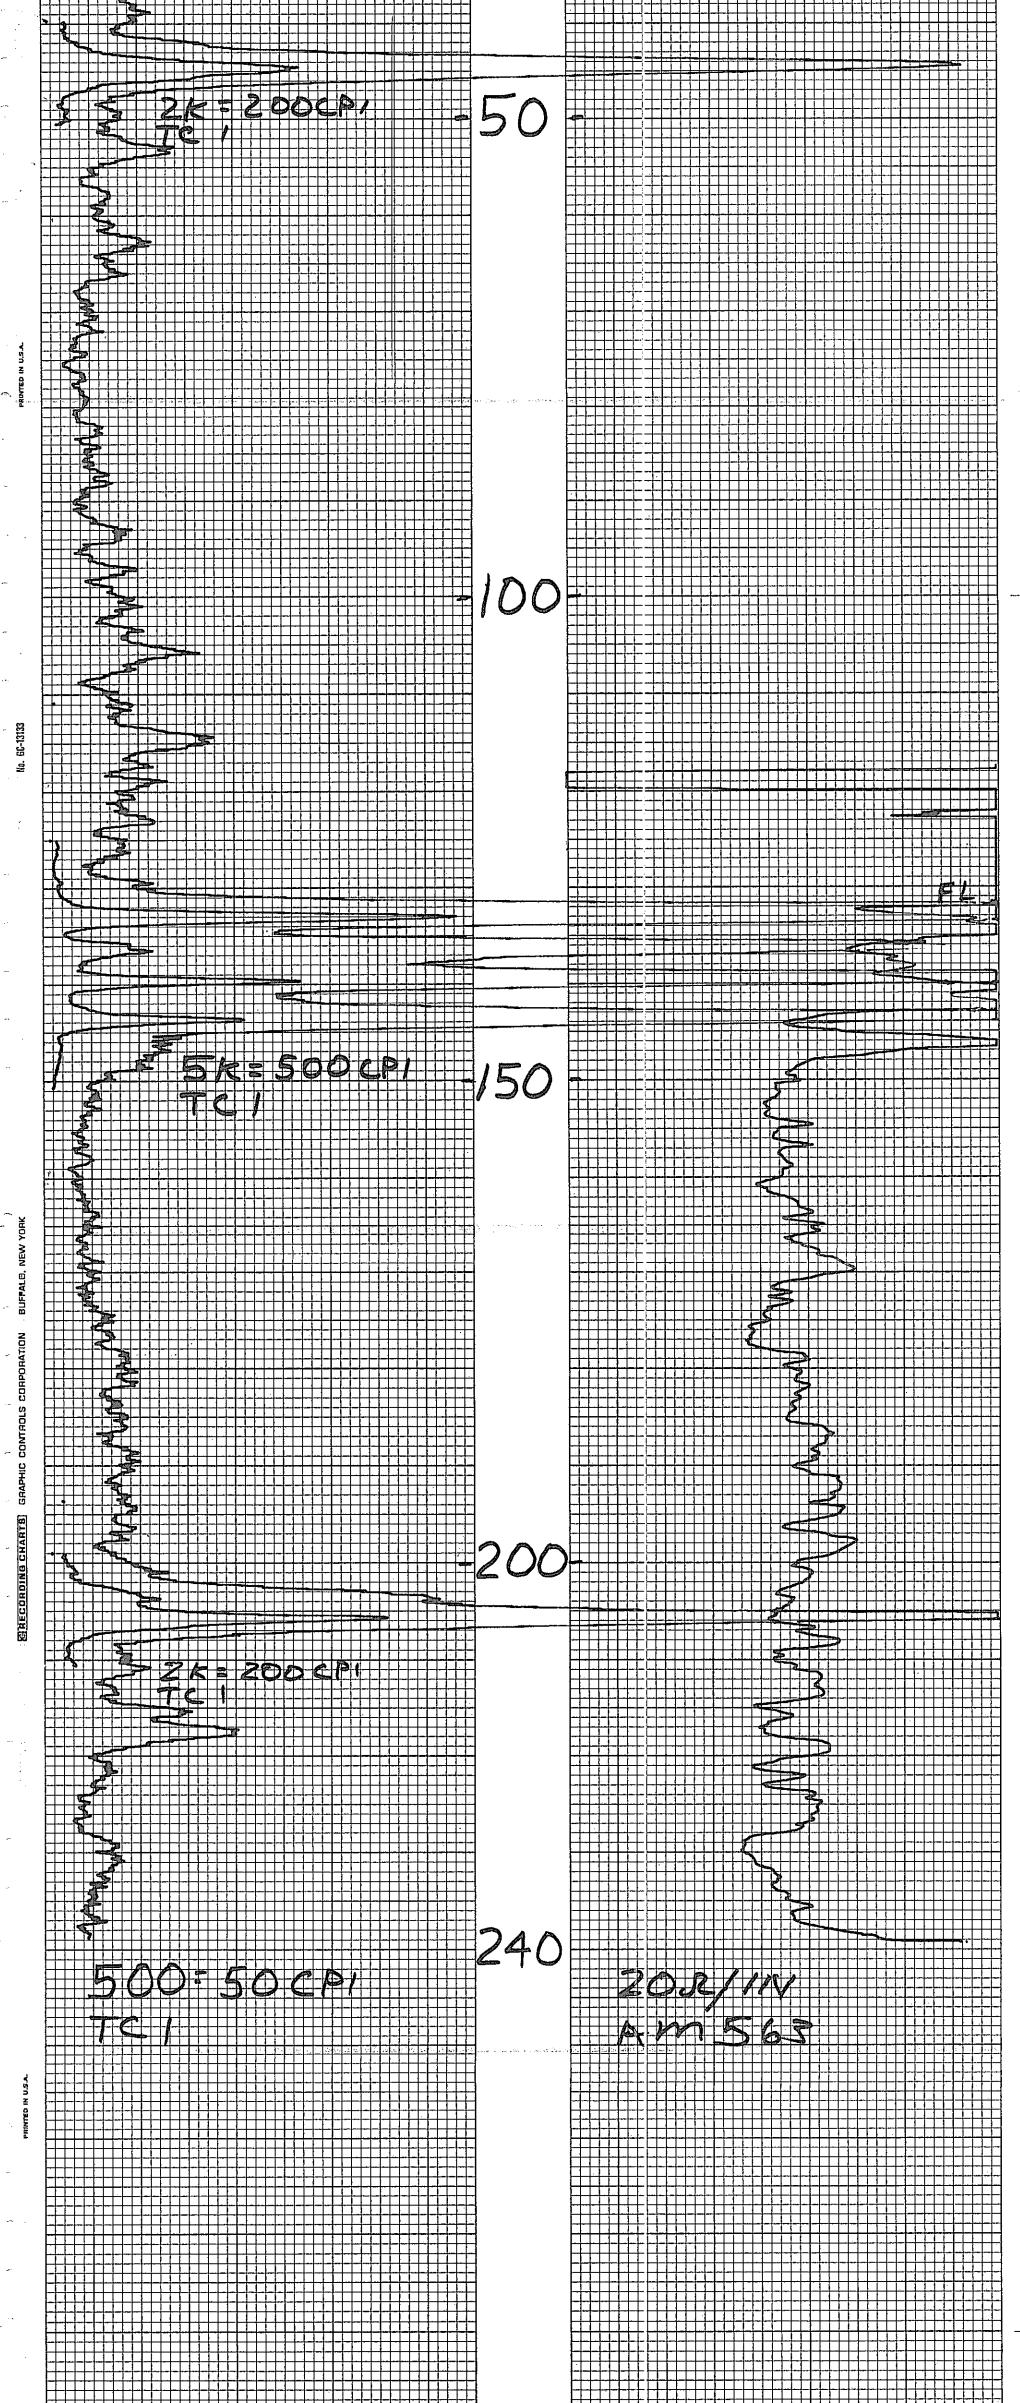

AM

| _1  |        |     |     | _        |     | _            |                |                |                |    |          |          |          | _  | _        | _        |              |             | _          | _  |          |          |   | -        | _              |     | _        | _        | _        |           |          | _   | 4.  | 4. |    | -   | -   | _ | _             |          | _       | _         | -        | ~            |
|-----|--------|-----|-----|----------|-----|--------------|----------------|----------------|----------------|----|----------|----------|----------|----|----------|----------|--------------|-------------|------------|----|----------|----------|---|----------|----------------|-----|----------|----------|----------|-----------|----------|-----|-----|----|----|-----|-----|---|---------------|----------|---------|-----------|----------|--------------|
| 1   | Í      |     |     | -1       |     |              |                |                |                |    |          |          |          |    |          |          |              |             |            |    |          |          |   |          |                | 1   | _        |          |          | Ì         |          |     |     | 1  |    |     |     |   |               |          |         |           |          |              |
| -   | -1     | -1  | -1  | 1        | - 1 | -            |                |                |                |    |          |          |          |    |          |          |              |             |            |    |          |          |   | -        | _              |     |          |          |          |           |          |     | -1  | Т  | Т  | Т   |     |   |               |          |         |           |          |              |
| +   | -+     | -+  | -   | -        |     | -            |                | ~              | -              | -  | -        |          |          |    |          | -        | -            |             | -          |    |          | _        | - | -        |                |     | -        |          | -        |           | -+       |     | +   | ╈  | ╈  | -+  | -   | - | -             |          | -+      |           |          | _            |
| -   | -      | _   | _   | -        |     |              |                |                |                | -  | -        |          |          |    | Ч        |          |              | _           |            | -  |          | -        |   | -        | -              | -{  | -        | -        | -        |           | ┉┿╸      | +   |     | ╋  | +  | +   | -   | - |               |          |         |           | -        |              |
|     | 1_     |     |     |          |     |              |                |                |                |    |          |          |          |    |          |          | _            |             |            |    |          |          | _ | _        |                | _   | _        |          |          | 4         |          | _   | _   | +  | 4  | 4   | _   | _ |               |          | 4       | _         | _        | <u> </u>     |
| ì   | -1     |     |     |          |     |              |                |                |                |    |          |          |          |    |          |          |              |             |            |    |          |          |   |          | 1              | 1   | ]        |          |          | 1         | ŀ        |     |     |    |    |     |     |   |               |          |         |           |          |              |
| -   | -1     | -   | -   |          | - 1 |              |                |                |                |    |          |          | _        | _  |          |          |              |             |            |    |          |          |   |          |                |     |          |          |          |           | 7        |     | 1   | Т  |    | 1   | - { | • |               |          |         | _         |          |              |
| -1  | -1     | -1  | -1  |          | - 1 |              |                |                |                |    |          |          |          |    | -        |          |              |             |            |    |          |          | - | -1       | -              | -1  | -        |          |          |           |          | T   | T   | Т  | T  | Т   | ł   |   |               |          | -1      |           | Ī        | _            |
| -   | -      | -+  | -   |          |     | -            |                |                | -              |    |          | _        |          | _  | -        |          |              | -           |            | -  |          | -        | - | -        | -              | {   | •        |          | -        | -         | - 1      | +   |     | ≁  | +  | -+  | -1  |   |               |          | -       |           |          | -            |
| _   | _      |     | _   | _        | . 1 |              |                |                |                |    |          |          | _        | _  | _        |          |              |             |            |    |          |          | _ |          |                |     |          |          |          | -         | -+-      |     | +   | ╋  | +  | -   | -   |   |               |          | -       | +         |          | -            |
|     |        | - 1 |     |          |     |              |                |                |                |    |          |          |          |    |          |          | 1            |             |            |    |          |          |   | _        |                | _   |          |          |          |           |          |     |     | _  | _  |     |     |   |               |          | _       | _         | _        | _            |
|     | -1     | Т   |     |          |     |              |                |                |                |    |          |          |          |    |          |          |              |             |            |    |          | -        |   |          |                |     |          |          |          |           | · ]      |     |     |    | 1  | - 1 |     |   |               |          |         | _         | _1       |              |
| +   | -+     | -   | -   | 1        |     |              |                |                |                |    |          | -        | -        |    | _        | -        |              |             |            |    |          |          |   | -        | ~              |     |          |          |          |           |          | -   |     | Т  | Т  | T   |     |   |               |          |         | П         |          | _            |
| -+  |        | -   | -   |          |     | -            |                |                |                | -  |          | _        |          | -  | -        | •        | _            |             |            | -  |          |          | - |          |                |     | ~        |          | -        | -         | +        | -1- |     | -  | ╈  | -t  | -   |   |               |          |         | -1        |          | -            |
| _   | _      | ·   |     |          |     | _            |                | _              |                |    |          |          |          |    | -        |          | _            |             | -          | _  |          |          |   | _        |                |     | _        | _        |          |           | -+-      | _   | +   | ∔  | ╋  | -+  | +   | - | _             | -        | -       | +         | -        | -            |
|     |        |     |     |          |     |              |                |                |                |    |          |          |          |    |          |          |              |             |            |    |          | _        |   |          |                |     | _        |          |          |           | _        | _   | _   | +  | 4  | _   |     |   |               |          | _       | -         | -        | -            |
|     | -1     |     |     |          |     |              |                |                |                |    |          |          |          |    |          |          |              |             |            |    |          |          |   |          |                | _ 1 | - 1      | 1        | ٠.       | - 1       |          |     |     | 1  |    |     |     |   | 1             |          |         |           |          |              |
| -1  | -1     | -†  |     |          |     |              |                |                |                |    |          | -        |          |    |          |          |              |             |            |    |          | -        |   | -        |                |     |          |          |          |           | -r       | -   |     | Т  | Т  | Т   |     |   |               |          |         |           |          |              |
| -   | +      | -   |     | -        |     |              | -              | -              |                |    |          |          | •••      |    |          | -        |              | -           | - 1        | -  |          |          |   |          | 1              | -   |          |          |          |           | -†-      | -   |     | +  | -  |     |     |   |               |          |         |           |          | _            |
| -   | -      | _   | _   | -4       |     | _            | -              |                |                | -  | -        | _        |          |    | -        |          | -            | -           |            |    | -        |          |   | _        |                |     | -        |          |          |           | +        | -+- | -   | ╉  | +  | +   | +   |   |               |          |         |           | -        | _            |
| - 1 | _      |     |     |          |     |              |                |                |                |    |          |          |          |    |          | _        | _            |             |            |    |          |          |   |          |                |     |          |          |          |           |          | 4   |     | 4  |    | -   | 4   |   | _             |          | -       | 4         |          |              |
| 1   |        |     |     |          |     |              |                |                |                |    |          |          |          |    |          |          | .            | · .]        |            |    |          |          | _ |          |                |     |          |          |          |           |          |     |     |    |    |     |     |   |               |          |         |           | _        | _            |
| -   |        | 1   | - 1 |          | - 1 |              |                |                |                |    |          |          |          |    |          |          |              |             |            |    |          |          |   |          |                |     |          |          |          |           |          | 1   | Т   | 1  | -  | 1   | 1   |   |               |          |         |           |          |              |
| ֥-  | -      | -1  |     |          | 1   |              |                |                | _              |    |          | -        |          |    |          | -        |              |             |            |    |          | -        |   |          |                | -   |          |          |          |           | -1       | -   | -   | 1  | T  | -1  |     |   |               |          |         |           | -        |              |
| -   | -      |     |     |          |     |              |                | Ļ              |                | -  |          |          | -        |    | ~~~      |          | -            |             | $\vdash$   |    |          | _        | - | -        | -              | ~~  |          |          | -        | -         | -+       |     |     | -ŀ | +  | +   | Ť   | - |               |          | - 1     | -         |          |              |
|     | _      | _   |     |          |     |              |                | L .            |                |    |          | _        | _        |    |          | -        |              |             |            | _  |          |          |   | _        | -              |     |          | _        |          |           | -        |     |     | -  | +  | -+  | _   | _ |               |          |         | -         | ~        | _            |
|     | _      |     |     |          |     |              |                |                |                |    |          |          |          |    |          |          |              |             |            |    |          |          |   |          |                |     |          |          |          |           |          | _   | _   | 4  | _  | _   |     |   |               | -        |         | _         | _        | _            |
|     |        | - T |     |          |     |              |                |                |                |    |          |          | I        |    |          |          |              |             | - 1        |    |          |          |   |          |                |     |          |          |          |           |          |     |     |    |    |     |     |   |               |          |         |           |          | _            |
| -   | -      | -   | -   | -        |     | <u> </u>     | -              |                |                | -  |          |          | -        |    |          |          |              |             |            | _  |          |          |   |          |                |     |          |          |          |           | T        | Т   |     | Т  | Т  | Í   |     |   |               | -        |         |           |          |              |
|     | -+     | -+  | -   | -        |     | ┢━╸          | ┝╍             |                | -              | -  |          |          |          | -  |          |          |              | -           | *****      |    |          | -        |   |          |                |     |          |          | -        |           |          |     | -   | +  | +  | -   | -   |   |               |          |         |           |          | _            |
| _   | -      |     |     |          |     | ⊢            |                |                | -              |    | _        |          |          |    | -        | _        | _            | _           |            | -  |          |          | - | -        |                | -   | -        |          | ÷        |           |          | -   |     | -ł | +  | -+  | -   | _ | -             | Н        |         |           | <u>.</u> |              |
|     |        | _   | _   |          |     |              |                |                |                |    |          | L        |          | _  |          |          |              |             |            |    | _        |          |   | _        |                |     | _        |          | i        |           | _        | -   | -   | +  | -  | -+  | _   | _ | <u> </u>      | -        |         |           |          | -            |
|     |        | _   |     |          |     | 1            |                |                |                |    |          |          |          |    |          |          |              | -           |            |    |          |          |   |          |                |     |          |          |          |           | 1        |     |     | 1  |    |     | _   |   | Ľ             |          |         |           |          |              |
|     | -      | -   | -1  |          |     |              |                | · ·            |                |    |          |          |          | -  | - 1      |          |              |             |            |    |          |          |   |          |                |     |          |          |          |           | -        | 1   | -1  | -1 | 7  | 1   | - 1 |   |               |          |         | 1 1       |          |              |
|     |        |     |     |          |     | -            | -              | -              |                |    |          |          | +        |    |          |          | -            | (-          | -          |    |          | -        |   |          | -              | _   |          |          | _        |           | -1       | -1  |     | 7  | 1  |     |     |   |               |          |         |           |          | -            |
| -   | -4     |     |     |          |     | <u> </u>     | -              | -              |                |    |          | -        | <u> </u> |    | <u> </u> | <u> </u> | -            | -           | -          | -  |          | -        |   | $\vdash$ |                | -   |          |          | -        | $\vdash$  |          | -+  |     | ≁  | ÷  | -ł  | -1  |   |               |          | Η       | $\square$ |          | -            |
|     | _      | _   | _   |          |     | 1_           | L              | ļ              |                | L_ |          |          | -        |    | <u> </u> | ⊢        | ⊢            |             | L          |    | -        | -        | - | -        | ⊢              | _   |          |          |          |           |          | ÷   | +   | 4  | +  | -1  |     |   | -             | -        |         |           |          | -            |
|     |        | _!  |     |          |     | L            |                | L              | ŀ.,            | L. | L        | L_       | ļ        | _  | -        | L_       |              |             |            |    | L.       | L.,      | L |          | -              |     |          | Ŀ        | _        |           |          | _   | -1- | -  | -  | -1  | 4   |   | <u> </u>      |          |         |           |          | _            |
|     |        | _1  | 1   |          |     |              | 1              | 1              |                |    |          | 1_       |          | Ľ  |          |          |              |             | L          |    |          | L        |   |          |                |     |          |          | L.       | L         | _        | _   |     | 1  |    |     |     |   | L             | <b> </b> | L       |           |          | L            |
| •   | -      | -   |     |          | F - | Γ_           | <u> </u>       | <u> </u>       |                |    |          | 1        | 1        | r  | 1        |          |              | I           | Γ          |    | <u> </u> | 1        | 1 |          |                |     |          | 1        | 1        |           |          | ſ   |     | ľ  | ſ  | I   | 1   |   | 1             |          |         |           |          | L            |
| -   | -      | ~   | -   | -        | t - | H            |                | r.             | m              | -  | -        | 1        | 1        | 1  |          | 1        | ł            | ł           |            |    | h        |          |   |          | -              |     |          | 1        | <b>—</b> |           |          | Т   |     | Т  | Т  | Т   |     |   | F             |          |         |           |          |              |
|     |        | -   |     |          |     | ⊢            | ⊢              | -              |                | -  | ┢        | ┟╌┷      | ┢╍╍      |    |          | ⊢        | ⊢            | -           | -          |    | ł—       | ⊢        |   |          |                | -   | -        | ┥        | -        | -         |          | ~   |     | -† | -+ | -+  | -   | - | -             |          | H       |           | -        |              |
|     |        |     |     | _        |     | ļ.,,         | <u> </u>       | ⊢              | -              | L  | ⊢        | Ļ        | ⊢        | ⊢  | -        | ᄂ        | -            | -           | <u> </u>   | Ļ  | <u> </u> | <u> </u> | - |          | L.             |     |          |          | _        |           |          | -   |     | -  | ∽⊦ |     | 4   | - | -             | H        | H       | -         |          | -            |
| _   |        |     |     |          |     | L            |                |                |                |    | L        |          |          |    | L.       | L        | L            | L_          | L          |    |          | _        | _ |          |                | L.  | L.       | <b>.</b> |          |           |          | _   | -   | 4  |    | _   |     |   |               |          |         |           |          | _            |
|     |        |     |     |          | 1   | <b>1</b>     | 1              | I              | 1              |    |          |          |          |    |          | 1        | 1            | 1           | 1          | 1  | 1        | 1        | 1 |          | 1              |     | 1        | 1        |          |           |          |     |     |    | _1 |     |     |   | 1.            |          | 1_1     |           |          | L            |
|     |        |     | -   |          | t ~ | t            | 1              | t—             |                |    | t-       | 1        | Í        | 1  | r        | -        | 1-           |             | 1          |    | 1        | 1        |   |          | 1              |     | <b>—</b> | T-       |          |           |          |     | 1   | T  |    |     |     | - | 1             |          |         |           |          |              |
| ÷   |        |     | -   | $\vdash$ | ł   |              | <del>[</del>   | i-             | <del> </del> - | 1  | <u> </u> | <u>+</u> | +-       | t  | 1        | 1        | 1            | í           |            | 1- | <u>†</u> |          | - | t        | 1              | H   | -        | t        | <u> </u> | 1         |          | -†  | 1   | 1  | +  | -   |     |   | 1             | 1        | H       |           |          | -            |
| _   |        |     | _   | -        | -   | <u> </u>     | <u> </u> _     | <del> </del> - | +−             | ł— | -        | -        | ⊢        | ⊢  | <b></b>  | <u> </u> | +            | +-          | +          |    | <u>+</u> | –        | ⊢ | 1        | <del> </del> - | ⊢   | 1-       | +        | t-       |           | ⊢        | -   | -+  | ╉  | -1 | -+  |     |   | +             | 1-       | H       | H         |          | -            |
|     |        |     |     |          | -   | 1            | 1_             | <u> </u>       | 1              |    |          | 1        | L.       | ⊢  | L        |          | <b> </b>     | _           | _          | -  | -        | -        | ⊢ |          |                | 1   | ļ        | -        | -        |           | $\vdash$ | _   | -+- | 4  | -  |     |     | - |               | {—       | H       | $\square$ |          | F            |
|     |        |     |     |          |     | L            | 1              |                |                |    |          |          |          | L  |          | L        | L.           | L.          |            | L  |          |          |   |          |                |     |          |          | L.,      |           | <u> </u> |     |     |    |    |     |     |   | L             | <b>.</b> |         |           |          | L            |
| -   |        |     |     |          | 1   | Г            | 1              | <b>F</b>       | F              | 1  | <u> </u> | <u> </u> |          |    | Γ        | <u> </u> | Γ,           | Γ.          | 1          |    | <b></b>  | 1        | 1 |          |                |     |          |          | ſ _      | 17        | ΙĪ       | - F | Ē   | ſ  | 1  |     |     |   | 1             |          |         |           | i        |              |
|     | $\neg$ |     | -1  | ~        | -   | 1            | i-             | 1              | t              | 1  | 1        | 1        | 1-       | 1- | <b>†</b> |          | t            | t           | t –        | 1  | 1        | i i      | 1 | 1        |                |     | 1        | 1        | -        |           |          | 1   |     | ţ  | -  | -1  | -   | - | 1 <sup></sup> | 1        | <b></b> |           |          |              |
| -   |        |     | ÷   | -        | ł   | <del> </del> | <del>  -</del> |                | <del>1</del>   | -  | ⊢        | ┢──      | +        | +  | ┣        | ┝╸┅      | <del> </del> |             | +          | 1- |          | -        | - | -        | 1              |     |          | +        | <u> </u> |           | ┝╍╄      | +   | -†  | +  | ┥  | -   |     | - | 1             | 1        |         | H         |          | <del>ا</del> |
| _   |        |     | _   |          | -   |              |                | ₽-             | 1              | -  | <u> </u> | -        | ļ –      | -  | 1-       | 1-       | _            | <b> </b> ~~ | <b>I</b> — |    | 1-       | 1-       | - | 1        | <b>I</b> —     |     | -        | ┢        |          | <b></b> - | ┝╼╋      | -+  | +   | -  | -+ | -   |     | - | ⊢             | +        | 1-1     | -         |          | -            |
|     |        |     |     |          |     |              |                |                |                |    |          |          |          |    |          |          |              |             |            |    |          |          |   |          |                |     |          |          |          |           |          |     |     |    |    |     |     |   |               |          |         |           |          |              |