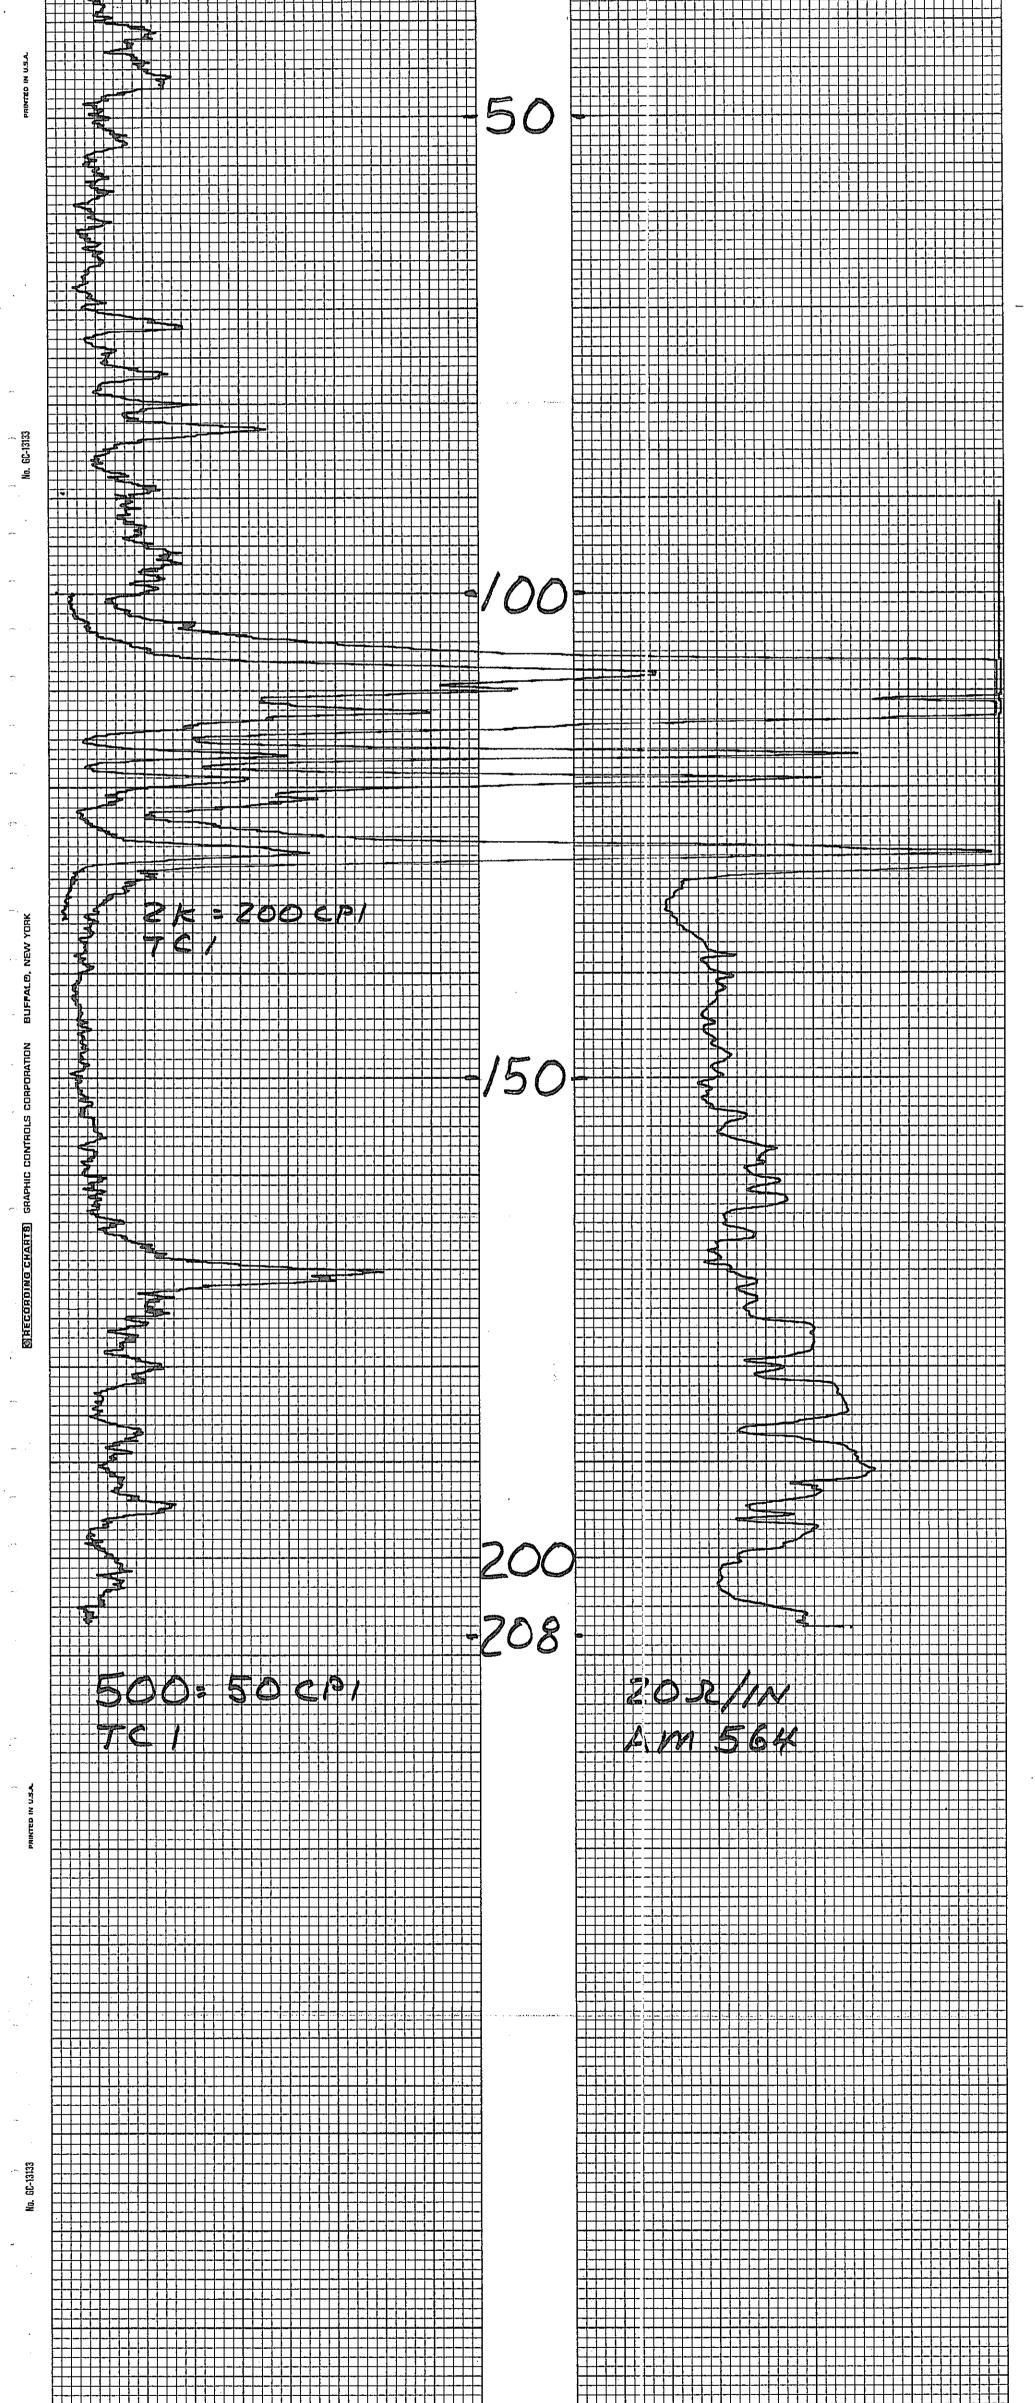

CASPER, WYOMING

HOLE NO. AM 563

| Casper, widmin          | VV       |                                        |          |                     | 1 263      |
|-------------------------|----------|----------------------------------------|----------|---------------------|------------|
| LOCATION                | ANDERE   | ON MINE                                | ,        | GAMMA SCALE         | 500=50CP1  |
| /                       |          |                                        | ′        | PROBE TYPE          | SCINT      |
| COUNTY 9                | AVA PAL  | STATE AZ                               |          | K-FACTOR            | 6.00 E-5   |
| GP.                     |          | ELEV.                                  |          | DEAD TIME           | 9.2 115    |
|                         |          |                                        | <u></u>  | TIME CONSTANT       | 1          |
| SEC.                    | TWP.     | RGE.                                   |          | PROBE DIA.          | 15/3       |
| DATE                    | 3-5-78   |                                        |          | CALIPER             |            |
| DEPTH DRILLED           | 255      | ······································ |          | DIRECTIONAL SURVEY  | -          |
| DEPTH LOGGED            | 240      |                                        |          | TEMPERATURE         | •••••••••• |
| FOOTAGE LOGGED          |          |                                        |          | OPERATOR            | ERICKSON   |
| HOLE DIAMETER           | 5        |                                        |          | DRILLER             | AL         |
| WATER FACTOR            | 1.2      |                                        |          | CONTRACTOR          | UNIVERSAL  |
| RESISTIVITY             | 20 (     | DHMS/INCH                              |          | LAST A.E.C. PIT RUN |            |
| SELF POTENTIAL          |          | <u>4.V./IN.</u>                        |          | FLUID LEVEL 13      |            |
| RERUNS                  | 1ST. RUN | 2ND. RUN                               | 3RD. RUN | REMARKS: F.L. DET   |            |
| BOTTOM                  | 210      | 150                                    | 50       | M ETER              |            |
|                         | 200      | 125                                    | 40       |                     |            |
| TOTAL FEET<br>SCALE RUN | 10<br>2K | 25<br>5K                               | 10<br>2k |                     |            |
|                         |          |                                        |          |                     |            |