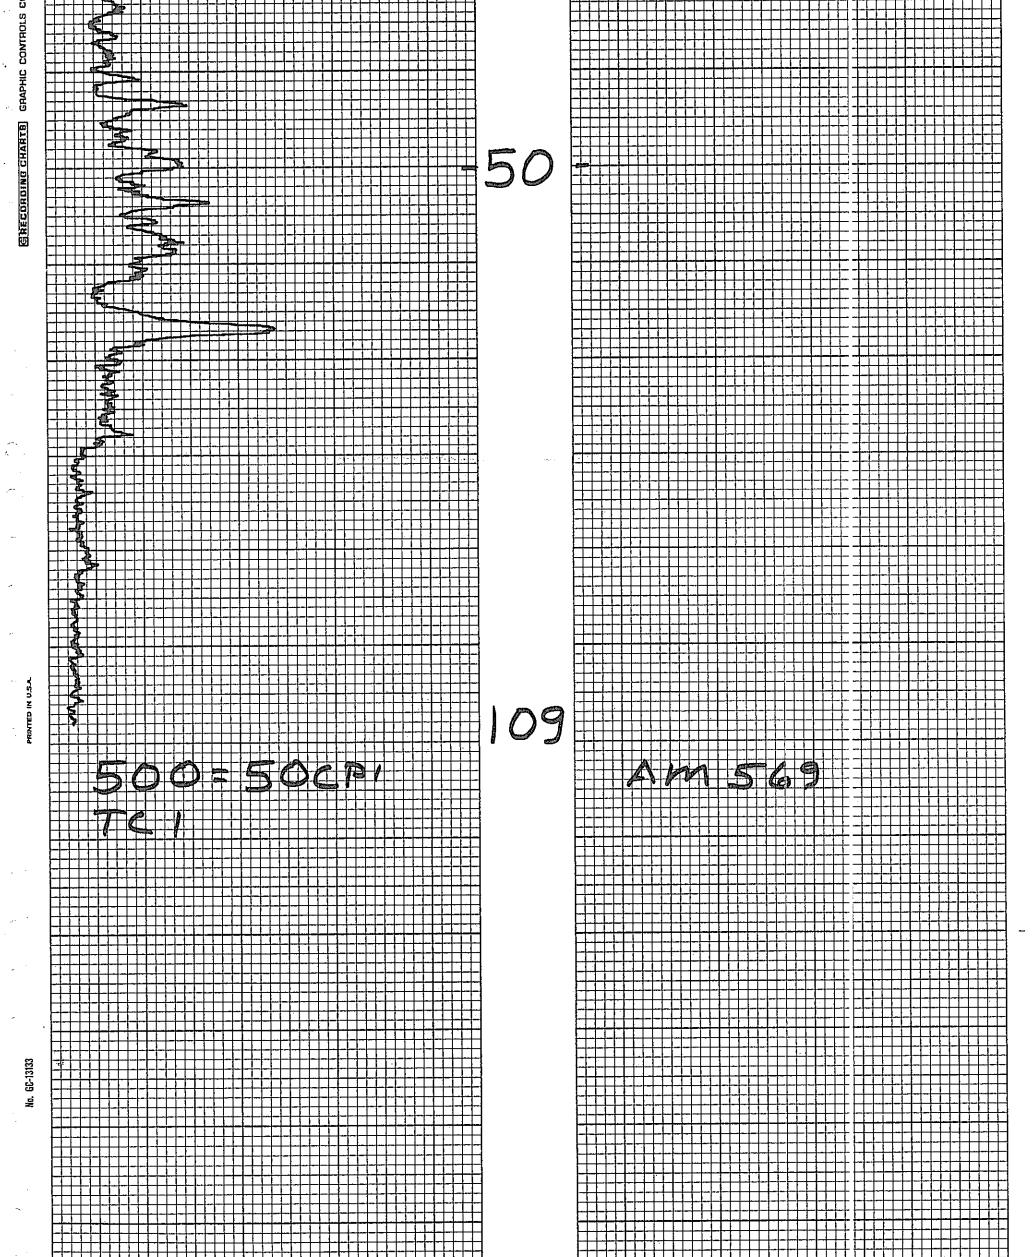

. PIT RUN | 2-24-78   |
| SELF POTENTIAL | — N                                     | I.V./IN. |          | FLUID LEVEL         |           |
| RERUNS         | 1ST. RUN                                | 2ND. RUN | 3RD. RUN | REMARKS:            |           |
| BOTTOM         |                                         |          |          |                     |           |
| ТОР            |                                         |          |          |                     |           |
| TOTAL FEET     |                                         |          |          |                     |           |
| SCALE RUN      |                                         |          |          |                     |           |



┼┼┼┼ 

┥┥┥ 

**УОЯК** 

NEW

BUFFALG.

CORPORATION

÷

1111

\_\_\_\_



|   |                              | -         | -+        | -+  |        |   | ╉ | ╀              | +   | +   | +      | +      | +  | +  | 1.     | ┢  |          |                        | +         | ╀      | ╋        |                        | -   | ╋   | $\vdash$     | _         |    | ╺┝╸      | ╀   | ł        | -         | -         | ╺┼╸    | ╺┼╌    | -   | +  | ╉ | ╀                                      | ┿    |              | ┝┥  | í |
|---|------------------------------|-----------|-----------|-----|--------|---|---|----------------|-----|-----|--------|--------|----|----|--------|----|----------|------------------------|-----------|--------|----------|------------------------|-----|-----|--------------|-----------|----|----------|-----|----------|-----------|-----------|-----