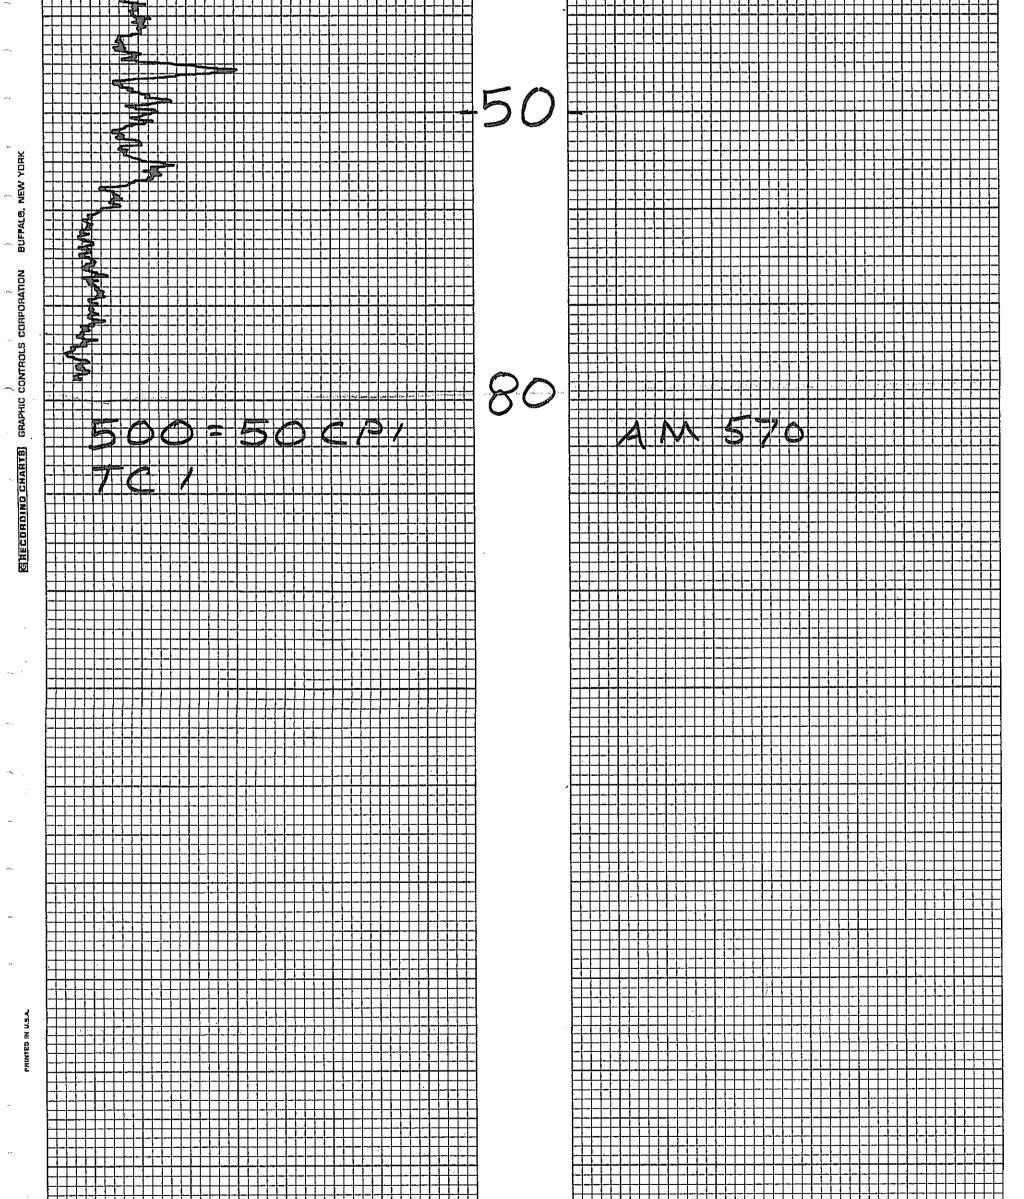

|             |
| RERUNS                  | IST. RUN                              | 2ND. RUN  | 3RD. RUN                              | REMARKS:            | ·····       |
| BOTTOM                  | · · · · · · · · · · · · · · · · · · · |           |                                       |                     |             |
| ТОР                     |                                       |           |                                       |                     |             |
| TOTAL FEET<br>SCALE RUN |                                       |           |                                       |                     |             |
|                         |                                       |           |                                       |                     |             |



|              |              |          | -        |     | -        | +         | +   | -        | +             | +    | +             | _            | ⊢       |     | -        |            |          |          | -1       |           |                 |     | +        | -             | -        |           |               | -1  | -              |           | -+- | ÷   | +               | +   | +-        | +        | - 1            |          |     | -   | -1  |  |
|--------------|--------------|----------|----------|-----|----------|-----------|-----|----------|---------------|------|---------------|--------------|---------|-----|----------|------------|----------|----------|----------|-----------|-----------------|-----|----------|---------------|----------|-----------|--------------