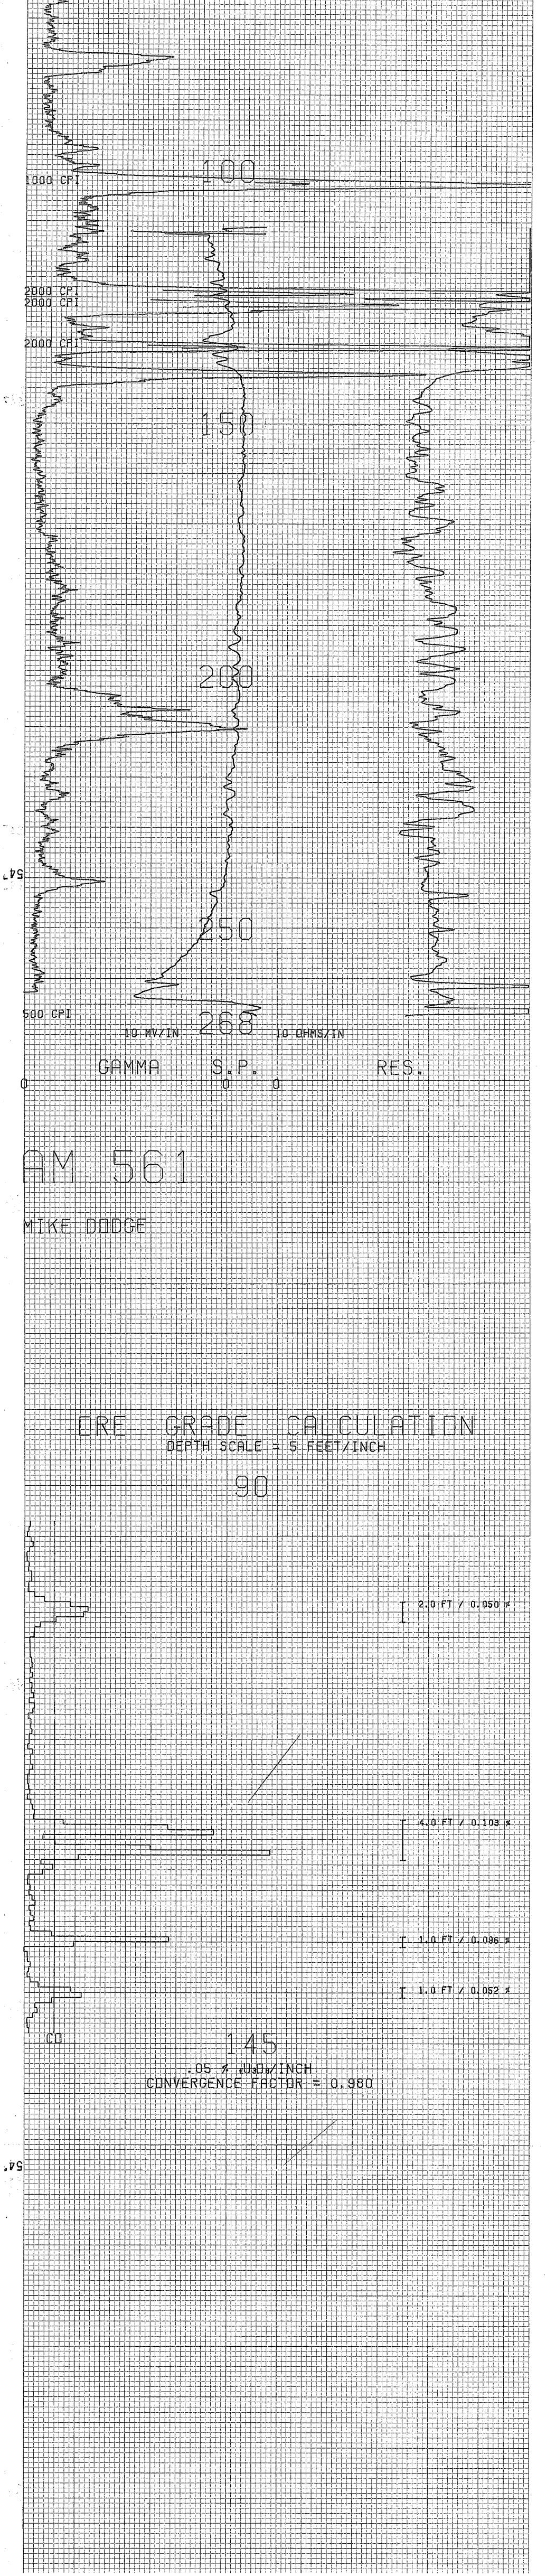

|                                                                       | Century                                                                                           | Denver, Cold                                                                                      | -orporatio<br>5.                            | n                                                       |                                                                                                    | HOLE NO.<br>SEC.                                                    | m 56                                                | RANGE -                                        | T.D. DRILLED                | CASING   |
|-----------------------------------------------------------------------|---------------------------------------------------------------------------------------------------|---------------------------------------------------------------------------------------------------|---------------------------------------------|---------------------------------------------------------|----------------------------------------------------------------------------------------------------|---------------------------------------------------------------------|-----------------------------------------------------|------------------------------------------------|-----------------------------|----------|
| C-366-E SP 11748B                                                     |                                                                                                   |                                                                                                   |                                             |                                                         | 28-78                                                                                              |                                                                     |                                                     | M                                              | 5 /8 In.                    |          |
| MINERA                                                                | LS FX                                                                                             | PLOPATI                                                                                           | OALS.                                       |                                                         | -0-10                                                                                              |                                                                     | APAI                                                | ) TUNE                                         | H20+1                       |          |
|                                                                       |                                                                                                   |                                                                                                   |                                             |                                                         |                                                                                                    | STATE                                                               |                                                     |                                                | RESISTIVITY                 | <u> </u> |
| ANDERS                                                                | -                                                                                                 | INE                                                                                               |                                             |                                                         |                                                                                                    | COMPANY                                                             | RAL E                                               |                                                | OPERATOR<br>M.De            |          |
| YANADAI                                                               |                                                                                                   | S                                                                                                 |                                             |                                                         |                                                                                                    | DATE                                                                | 2-28-7                                              | _                                              |                             |          |
| CTION                                                                 | OWNSHIP                                                                                           | RANGE                                                                                             |                                             | ZONA<br>MEASURED FROM                                   | > LEVEL                                                                                            | TOTAL FOOTA                                                         |                                                     | <u> </u>                                       | LOCATION<br>WICKENS         |          |
| INITIAL RUN                                                           |                                                                                                   |                                                                                                   | <b>_</b>                                    | GAM                                                     | MA RERUNS<br>run offscale)                                                                         | <b>&amp;</b>                                                        |                                                     |                                                | DRIVE                       |          |
| D. LOGGED                                                             | 1                                                                                                 | SCALE                                                                                             | = Cps. Per In                               | SCALE                                                   | = Cps. Per                                                                                         | SCALE                                                               |                                                     | Cps. Per In,                                   |                             | Hrs. 794 |
| MMA SCALE                                                             | 500Cps. Per In.                                                                                   | T.C.<br>Sec.                                                                                      | LOGGING SPEED<br>Ft./Min.                   |                                                         | LOGGING SPE                                                                                        | ED T.C.                                                             |                                                     | GING SPEED                                     |                             | Hrs.     |
|                                                                       | GING SPEED                                                                                        | FROM                                                                                              | Ft.                                         | FROM                                                    | <u></u>                                                                                            | FROM                                                                |                                                     | Ft.                                            | TOTAL                       | Hrs.     |
| LIBRATION & PROBE DATA                                                |                                                                                                   | 10                                                                                                | Fi.                                         | 70                                                      |                                                                                                    | TO<br>Fr.                                                           |                                                     | Fi.                                            | 3.8<br>ROUNDTRIP<br>MILEAGE | Mile     |
|                                                                       | RCE VALUE                                                                                         | ΤΟΤΑΙ                                                                                             |                                             | ΤΟΤΑΙ                                                   |                                                                                                    | TOTAL                                                               |                                                     |                                                | CHARGEABLE<br>STANDBY       | <br>Hrs. |
| 1055-46                                                               | SE SIZE                                                                                           | TRACK                                                                                             | c usec                                      | ): 3                                                    | · · · · · · · · · · · · · · · · · · ·                                                              |                                                                     |                                                     |                                                | <u> </u>                    |          |
| JAI Sant. XI                                                          | 42 <u>7/8"x 4"</u>                                                                                |                                                                                                   |                                             |                                                         |                                                                                                    |                                                                     |                                                     |                                                |                             |          |
|                                                                       | 59 × 10-6                                                                                         |                                                                                                   |                                             |                                                         |                                                                                                    |                                                                     |                                                     |                                                |                             |          |
| SCALE                                                                 | 1.00                                                                                              |                                                                                                   | · · · · · · · · · · · · · · · · · · ·       |                                                         |                                                                                                    |                                                                     | •••                                                 |                                                |                             |          |
|                                                                       | er inches                                                                                         |                                                                                                   |                                             |                                                         |                                                                                                    |                                                                     |                                                     | ·                                              |                             |          |
|                                                                       | <b>\O</b> Mv/In.                                                                                  |                                                                                                   | <u>.</u>                                    |                                                         |                                                                                                    |                                                                     |                                                     |                                                |                             | ······   |
|                                                                       |                                                                                                   |                                                                                                   |                                             |                                                         |                                                                                                    |                                                                     |                                                     |                                                |                             |          |
| _                                                                     | SELF POTE                                                                                         |                                                                                                   | <i>щ</i>                                    |                                                         |                                                                                                    |                                                                     |                                                     | DEN                                            | ISITY                       |          |
| NA<br>CC                                                              | TURAL GAI                                                                                         | ₩P                                                                                                | Ŧ                                           | ¥                                                       |                                                                                                    |                                                                     |                                                     |                                                | TANCE<br>IMS                |          |
|                                                                       |                                                                                                   |                                                                                                   |                                             |                                                         |                                                                                                    |                                                                     |                                                     |                                                |                             |          |
| ØS                                                                    |                                                                                                   |                                                                                                   |                                             |                                                         |                                                                                                    |                                                                     |                                                     | ╶╡╌╿╌┨╼╞╼┠╌┼╌                                  |                             |          |
|                                                                       | 3-12-51-4                                                                                         | DATE                                                                                              |                                             | 8-78                                                    | ╶┼╍┝╼┤╍┊╌╡╼╎╼╎╼╎<br>╼╌╍╌┲╋┫┎╌╢┥╌┡═╵╌╌┱╝                                                            | AM 56                                                               |                                                     |                                                |                             |          |
| ┝╍┶╍╎╌┊╌┥╾┥╍┥╼╶╴┥╼┥<br>┝╍┝╌╍┤╍╕╍┝╍╌┍╸┍╺┱╌┥╼╸<br>┍╴╡╼╌┍╌┎╌┲╌┲╌┲┍┲╌╶┨╍┥ |                                                                                                   |                                                                                                   |                                             |                                                         |                                                                                                    |                                                                     |                                                     |                                                |                             |          |
|                                                                       |                                                                                                   |                                                                                                   |                                             |                                                         | ┥╾┊╌┊╍╎╺┽╺┼╶┼╸╎╸╞╼╞<br>┲ <mark>┪</mark> ╗╎╺┼╶┼╴╷╍┞╼┥╼┿╼┿╌┼╼╵╸                                      | ╼ <u>┧╼</u> ╎╶┦╼ <mark>┥</mark> ╼╴<br>┷┥╼┑╍┙┙<br>╼╎╍┞╼╎┎┞╌╟╼┠╼┡╍    |                                                     |                                                |                             |          |
| ┍╋┿┿╼┝┿┿╼┝┿┿┿<br>┍╌┑┑╌┝╼┝╼┝╼┝╼┝<br>┝┑╌╷┑┍┝┝┙┝                         |                                                                                                   | ╾ <del>╏╸</del> ╎╶╎╶╡╼┥╍┝╸┥╴╏╶┊╶╕<br>╌╸╸╸╸╸╸╸╸╸╸╸╸╸╸╸╸╸<br>╾ <del>╹╸╸╸</del>                      |                                             |                                                         |                                                                                                    |                                                                     |                                                     |                                                |                             |          |
|                                                                       |                                                                                                   |                                                                                                   |                                             |                                                         |                                                                                                    |                                                                     |                                                     |                                                |                             |          |
|                                                                       |                                                                                                   | <mark>┼╶┙╼┾╍┊╌┆┊┆┇┊┆</mark><br>┿╪╪╍╛╍╲╍╛╍┠╍╎╴┚╶╞╾╢<br>╺┼╍╎═┨╌┠╌┠╍┟╌┨╺╉╍┨╼┾                        |                                             |                                                         |                                                                                                    |                                                                     |                                                     |                                                |                             |          |
|                                                                       |                                                                                                   |                                                                                                   |                                             | ┝╾╎╌╎╴┼╌┥╼╎╼╎╶┦<br>╋╾╎╌╎╌╎╶╎╶┥╸┝╍╎╼┦<br>╹┍╴╎╵┝╸┧╶┥╼┍╎╌┍ |                                                                                                    |                                                                     | ╾┶╾┠╼┤╖╇╼╉╍╏╾╎<br>╾╄╼┠╼╡┉╊╍┽╸┠╸<br>╍┰╼┠┲┥┲┥╼╋┙╊     | ┼╍┝╍╞╍┥╸╽╺┼╍<br>╶╌┾╍┲┥╸╽╼┝╸                    |                             |          |
|                                                                       |                                                                                                   |                                                                                                   |                                             |                                                         |                                                                                                    |                                                                     |                                                     |                                                |                             |          |
|                                                                       |                                                                                                   |                                                                                                   | ╪╪╍┟╍╄╍╪╼╪╼<br>╗═╪╍┇╍╪╍<br>╗╼╪╍┇╍╄╍╡╼╄╼┊╼╞╍ | <mark>┼╌┝╌┼╍╞╶╎╶┼╶┤╌┥</mark><br>┝╌╎╶┽╶┝╌┝╺┦╌┦╺╴┥╺┝      | ┉ <mark>┿┲╞╍╌╄╼╶╄╼╌╿╼╌┦╼╎╌┥╶╶┼╶╶╴╴╴</mark><br>╾╏╼╌┾╍╌╿╍╌┨╺╌┝╼┥┝┙┨╺╴<br>╍╹┣═┨╍╌┼╍┨╌╴┧╺╻┢═┨╼┨╺╌┨╼╌╽╴ | ┑ <mark>┿╍╞╼┊╶┋╶╞╴╿╶╕</mark><br>╌┠╌┇╌╅╍┱╍╽═┽╸┞╼╸<br>┽╍╲╼┾╼╡╌┠╌┟╴┟╼╎ | ╍ <mark>┧╼┡╍┧╼╛┍┡╶┾╼</mark> ┠╸<br>┷╋╍┠╍┧╼┟╼┟╸┽╼┢╴   |                                                |                             |          |
|                                                                       | ╾╏╼╴╏╼╴┨╌╴╏╼╶╏╼╶╏╴╴╏<br>╧┶┶┶╾╾╸╴╴╴╴╴╴╴╴╴╴<br>╡╼╴╎╼╴┨╼╴┨╼╸┱╸╴╴╴╴╴╴╴╴╴╴╴╴╴╴                         | ┿╋<br>┿<br>┶<br>╋<br>╋<br>╋<br>╋<br>╋<br>╋<br>╋<br>╋<br>╋<br>╋<br>╋<br>╋<br>╋<br>╋<br>╋<br>╋<br>╋ |                                             |                                                         |                                                                                                    |                                                                     |                                                     |                                                |                             |          |
|                                                                       |                                                                                                   |                                                                                                   |                                             |                                                         |                                                                                                    |                                                                     |                                                     |                                                |                             |          |
|                                                                       | ╺ <mark>┦╍╎╌┧</mark> ╺╞╶ <mark>╴╶┝╺╞╺╞╺╞╸</mark> ╸╎╸╎<br>╍┶╌╍┝╌╌╵┍┝╺╞╺╞╺╸┥╸┥<br>┙╼╿╸┨╶┠╌┝╺┍╺┝╺┝╺┝ | ┅╏╍╏╍┇╼┫╺╼┱╌┧╍╏╼╏╶╸╏╼╏╼╶┨╼<br>╼╏╼┅╏╼┫╺╼┱╌┧╍╏┑┨╼╸╏╍╌┨╼╸<br>╼╏╼╻┎╼┨╺┱╸╴┧╸┨╼╴┨╼╸╏╼╌┨╼╸               |                                             |                                                         |                                                                                                    |                                                                     |                                                     |                                                |                             |          |
|                                                                       |                                                                                                   |                                                                                                   |                                             |                                                         |                                                                                                    |                                                                     |                                                     |                                                |                             |          |
|                                                                       |                                                                                                   |                                                                                                   | <u>+</u>                                    |                                                         |                                                                                                    |                                                                     |                                                     | <u>+</u>                                       |                             |          |
|                                                                       |                                                                                                   |                                                                                                   |                                             |                                                         |                                                                                                    |                                                                     |                                                     |                                                |                             |          |
|                                                                       |                                                                                                   |                                                                                                   |                                             |                                                         |                                                                                                    |                                                                     |                                                     |                                                |                             |          |
|                                                                       |                                                                                                   |                                                                                                   |                                             |                                                         |                                                                                                    |                                                                     |                                                     |                                                |                             |          |
|                                                                       |                                                                                                   |                                                                                                   |                                             |                                                         |                                                                                                    |                                                                     |                                                     |                                                |                             |          |
|                                                                       | ╪╍╡╍╀╍┠╌╿╌┥╌┥╌╴╏╌┠╼┤<br>┫╴┎╴╡╺┨╴╴┨╶╌╸╏┍╴┨╴┤                                                       |                                                                                                   |                                             | ┥┨┙┙<br>┥┫┥╸┥╺┾╸╎╴┥<br>┥┫╴╴╴╴╴╴╴                        |                                                                                                    |                                                                     | ┿╾┟╾╎┄┧╴┧╶┤╶┤╴<br>┽╌┨╌┧╌┨╾╅╺┝╾╽╾<br>┯╆╌┠╼┟╌╁╼┨╌┨╌┨╌ |                                                |                             |          |
|                                                                       |                                                                                                   |                                                                                                   |                                             |                                                         |                                                                                                    |                                                                     |                                                     |                                                |                             |          |
|                                                                       |                                                                                                   |                                                                                                   |                                             | ╍╎╍┝╍┝╼╎╸┥╺┝╸╴<br>╍┝╍┝╼╎╍┝╍╵┸╌┝╸<br>━╊┥╉╾┝╸┢╍┊┙╏╴╎╴╽    |                                                                                                    |                                                                     |                                                     |                                                |                             |          |
|                                                                       |                                                                                                   |                                                                                                   |                                             |                                                         |                                                                                                    |                                                                     |                                                     | ···   · · <del>  · ·   · ·   · ·   · ·  </del> |                             |          |
|                                                                       |                                                                                                   |                                                                                                   |                                             |                                                         | ┨╾╅╌┧╴┧╾┾╸╽╼╎╌┽╌┾╌┤╌┨╼                                                                             | ╎╌╿╾╎╌╎╌╎                                                           |                                                     | ┝╼┝╌╎╌┥╾┠╺┼╍┝                                  |                             |          |