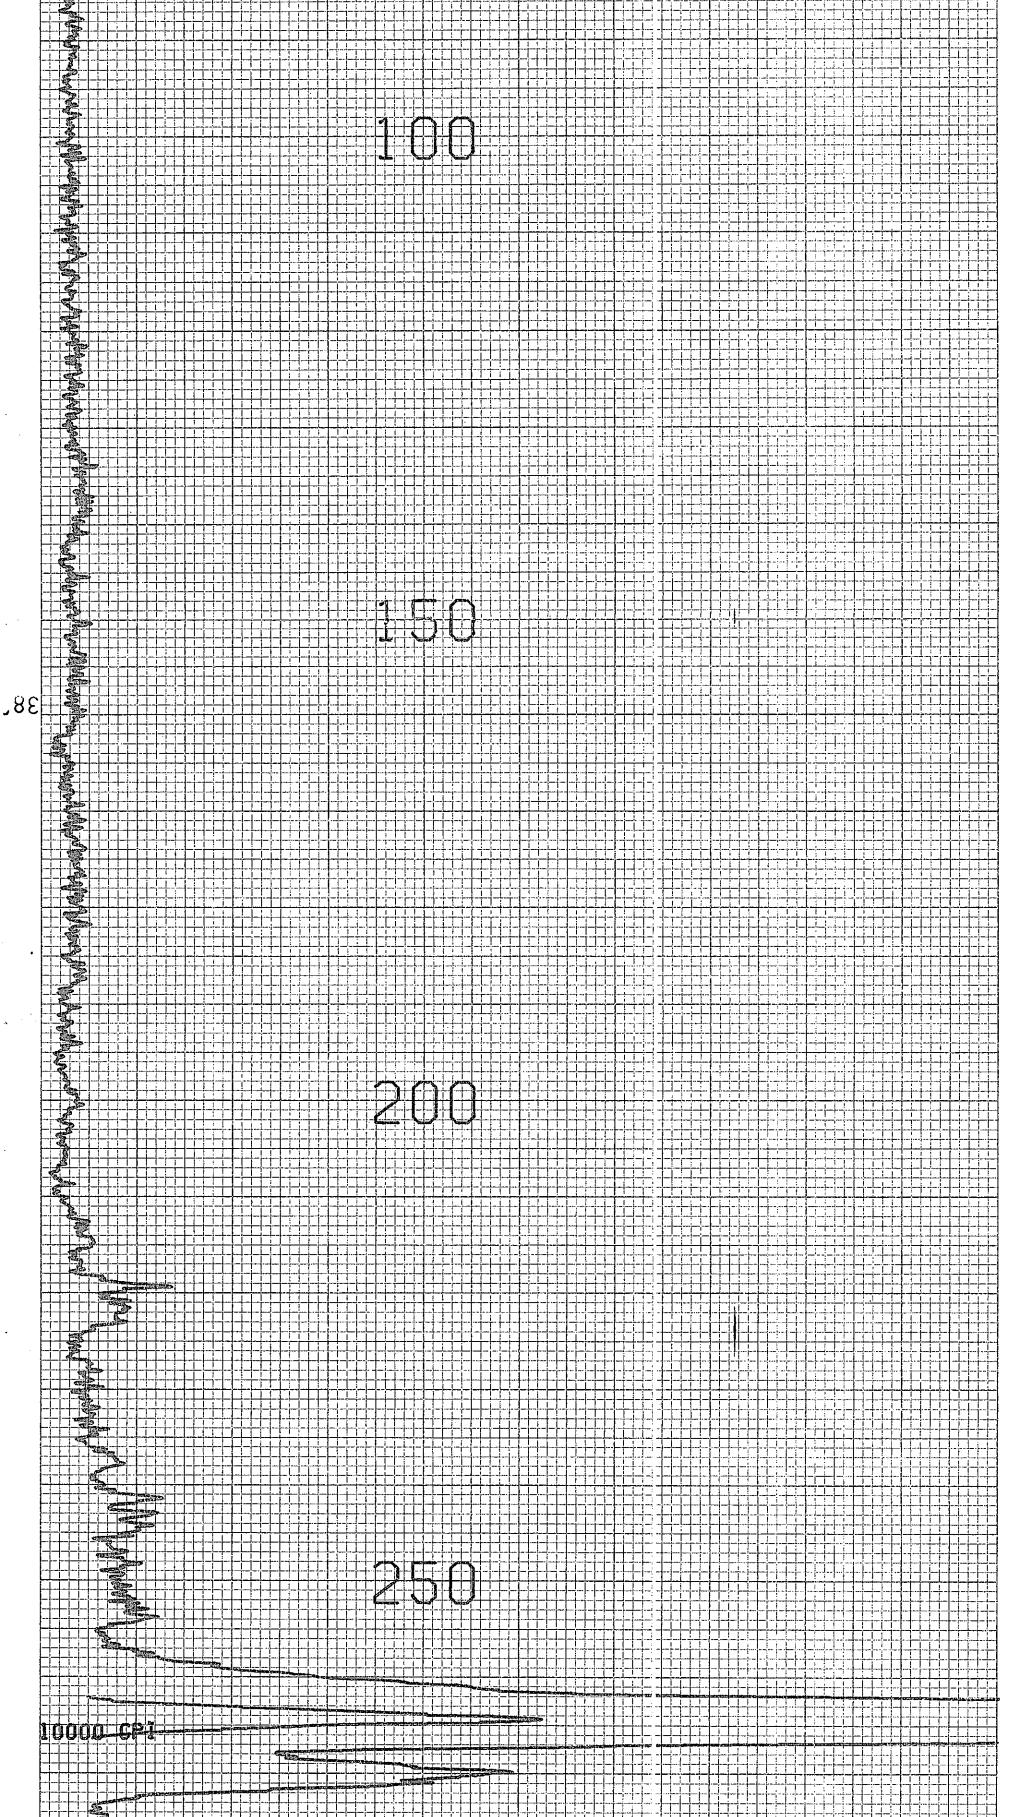

|                                                                       | Century                                                                                           | Denver, Cold                                                                                      | -orporatio<br>5.                            | n                                                       |                                                                                                    | HOLE NO.<br>SEC.                                                    | m 56                                                | RANGE -                                        | T.D. DRILLED                | CASING   |
|-----------------------------------------------------------------------|---------------------------------------------------------------------------------------------------|---------------------------------------------------------------------------------------------------|---------------------------------------------|---------------------------------------------------------|----------------------------------------------------------------------------------------------------|---------------------------------------------------------------------|-----------------------------------------------------|------------------------------------------------|-----------------------------|----------|
| C-366-E SP 11748B                                                     |                                                                                                   |                                                                                                   |                                             |                                                         | 28-78                                                                                              |                                                                     |                                                     | M                                              | 5 /8 In.                    |          |
| MINERA                                                                | LS FX                                                                                             | PLOPATI                                                                                           | OALS.                                       |                                                         | -0-10                                                                                              |                                                                     | APAI                                                | ) TUNE                                         | H20+1                       |          |
|                                                                       |                                                                                                   |                                                                                                   |                                             |                                                         |                                                                                                    | STATE                                                               |                                                     |                                                | RESISTIVITY                 | <u> </u> |
| ANDERS                                                                | -                                                                                                 | INE                                                                                               |                                             |                                                         |                                                                                                    | COMPANY                                                             | RAL E                                               |                                                | OPERATOR<br>M.De            |          |
| YANADAI                                                               |                                                                                                   | S                                                                                                 |                                             |                                                         |                                                                                                    | DATE                                                                | 2-28-7                                              | _                                              |                             |          |
| CTION                                                                 | OWNSHIP                                                                                           | RANGE                                                                                             |                                             | ZONA<br>MEASURED FROM                                   | > LEVEL                                                                                            | TOTAL FOOTA                                                         |                                                     | <u> </u>                                       | LOCATION<br>WICKENS         |          |
| INITIAL RUN                                                           |                                                                                                   |                                                                                                   | <b>_</b>                                    | GAM                                                     | MA RERUNS<br>run offscale)                                                                         | <b>&amp;</b>                                                        |                                                     |                                                | DRIVE                       |          |
| D. LOGGED                                                             | 1                                                                                                 | SCALE                                                                                             | = Cps. Per In                               | SCALE                                                   | = Cps. Per                                                                                         | SCALE                                                               |                                                     | Cps. Per In,                                   |                             | Hrs. 794 |
| MMA SCALE                                                             | 500Cps. Per In.                                                                                   | T.C.<br>Sec.                                                                                      | LOGGING SPEED<br>Ft./Min.                   |                                                         | LOGGING SPE                                                                                        | ED T.C.                                                             |                                                     | GING SPEED                                     |                             | Hrs.     |
|                                                                       | GING SPEED                                                                                        | FROM                                                                                              | Ft.                                         | FROM                                                    | <u></u>                                                                                            | FROM                                                                |                                                     | Ft.                                            | TOTAL                       | Hrs.     |
| LIBRATION & PROBE DATA                                                |                                                                                                   | 10                                                                                                | Fi.                                         | 70                                                      |                                                                                                    | TO<br>Fr.                                                           |                                                     | Fi.                                            | 3.8<br>ROUNDTRIP<br>MILEAGE | Mile     |
|                                                                       | RCE VALUE                                                                                         | ΤΟΤΑΙ                                                                                             |                                             | ΤΟΤΑΙ                                                   |                                                                                                    | TOTAL                                                               |                                                     |                                                | CHARGEABLE<br>STANDBY       | <br>Hrs. |
| 1055-46                                                               | SE SIZE                                                                                           | TRACK                                                                                             | c usec                                      | ): 3                                                    | · · · · · · · · · · · · · · · · · · ·                                                              |                                                                     |                                                     |                                                | <u> </u>                    |          |
| JAI Sant. XI                                                          | 42 <u>7/8"x 4"</u>                                                                                |                                                                                                   |                                             |                                                         |                                                                                                    |                                                                     |                                                     |                                                |                             |          |
|                                                                       | 59 × 10-6                                                                                         |                                                                                                   |                                             |                                                         |                                                                                                    |                                                                     |                                                     |                                                |                             |          |
| SCALE                                                                 | 1.00                                                                                              |                                                                                                   | · · · · · · · · · · · · · · · · · · ·       |                                                         |                                                                                                    |                                                                     | •••                                                 |                                                |                             |          |
|                                                                       | er inches                                                                                         |                                                                                                   |                                             |                                                         |                                                                                                    |                                                                     |                                                     | ·                                              |                             |          |
|                                                                       | <b>\O</b> Mv/In.                                                                                  |                                                                                                   | <u>.</u>                                    |                                                         |                                                                                                    |                                                                     |                                                     |                                                |                             | ······   |
|                                                                       |                                                                                                   |                                                                                                   |                                             |                                                         |                                                                                                    |                                                                     |                                                     |                                                |                             |          |
| _                                                                     | SELF POTE                                                                                         |                                                                                                   | <i>щ</i>                                    |                                                         |                                                                                                    |                                                                     |                                                     | DEN                                            | ISITY                       |          |
| NA<br>CC                                                              | TURAL GAI                                                                                         | ₩P                                                                                                | Ŧ                                           | ¥                                                       |                                                                                                    |                                                                     |                                                     |                                                | TANCE<br>IMS                |          |
|                                                                       |                                                                                                   |                                                                                                   |                                             |                                                         |                                                                                                    |                                                                     |                                                     |                                                |                             |          |
| ØS                                                                    |                                                                                                   |                                                                                                   |                                             |                                                         |                                                                                                    |                                                                     |                                                     | ╶╡╌╿╌┨╼╞╼┠╌┼╌                                  |                             |          |
|                                                                       | 3-12-51-4                                                                                         | DATE                                                                                              |                                             | 8-78                                                    | ╶┼╍┝╼┤╍┊╌╡╼╎╼╎╼╎<br>╼╌╍╌┲╋┫┎╌╢┥╌┡═╵╌╌┱╝                                                            | AM 56                                                               |                                                     |                                                |                             |          |
| ┝╍┶╍╎╌┊╌┥╾┥╍┥╼╶╴┥╼┥<br>┝╍┝╌╍┤╍╕╍┝╍╌┍╸┍╺┱╌┥╼╸<br>┍╴╡╼╌┍╌┎╌┲╌┲╌┲┍┲╌╶┨╍┥ |                                                                                                   |                                                                                                   |                                             |                                                         |                                                                                                    |                                                                     |                                                     |                                                |                             |          |
|                                                                       |                                                                                                   |                                                                                                   |                                             |                                                         | ┥╾┊╌┊╍╎╺┽╺┼╶┼╸╎╸╞╼╞<br>┲ <mark>┪</mark> ╗╎╺┼╶┼╴╷╍┞╼┥╼┿╼┿╌┼╼╵╸                                      | ╼ <u>┧╼</u> ╎╶┦╼ <mark>┥</mark> ╼╴<br>┷┥╼┑╍┙┙<br>╼╎╍┞╼╎┎┞╌╟╼┠╼┡╍    |                                                     |                                                |                             |          |
| ┍╋┿┿╼┝┿┿╼┝┿┿┿<br>┍╌┑┑╌┝╼┝╼┝╼┝╼┝<br>┝┑╌╷┑┍┝┝┙┝                         |                                                                                                   | ╾ <del>╏╸</del> ╎╶╎╶╡╼┥╍┝╸┥╴╏╶┊╶╕<br>╌╸╸╸╸╸╸╸╸╸╸╸╸╸╸╸╸╸<br>╾ <del>╹╸╸╸</del>                      |                                             |                                                         |                                                                                                    |                                                                     |                                                     |                                                |                             |          |
|                                                                       |                                                                                                   |                                                                                                   |                                             |                                                         |                                                                                                    |                                                                     |                                                     |                                                |                             |          |
|                                                                       |                                                                                                   | <mark>┼╶┙╼┾╍┊╌┆┊┆┇┊┆</mark><br>┿╪╪╍╛╍╲╍╛╍┠╍╎╴┚╶╞╾╢<br>╺┼╍╎═┨╌┠╌┠╍┟╌┨╺╉╍┨╼┾                        |                                             |                                                         |                                                                                                    |                                                                     |                                                     |                                                |                             |          |
|                                                                       |                                                                                                   |                                                                                                   |                                             | ┝╾╎╌╎╴┼╌┥╼╎╼╎╶┦<br>╋╾╎╌╎╌╎╶╎╶┥╸┝╍╎╼┦<br>╹┍╴╎╵┝╸┧╶┥╼┍╎╌┍ |                                                                                                    |                                                                     | ╾┶╾┠╼┤╖╇╼╉╍╏╾╎<br>╾╄╼┠╼╡┉╊╍┽╸┠╸<br>╍┰╼┠┲┥┲┥╼╋┙╊     | ┼╍┝╍╞╍┥╸╽╺┼╍<br>╶╌┾╍┲┥╸╽╼┝╸                    |                             |          |
|                                                                       |                                                                                                   |                                                                                                   |                                             |                                                         |                                                                                                    |                                                                     |                                                     |                                                |                             |          |
|                                                                       |                                                                                                   |                                                                                                   | ╪╪╍┟╍╄╍╪╼╪╼<br>╗═╪╍┇╍╪╍<br>╗╼╪╍┇╍╄╍╡╼╄╼┊╼╞╍ | <mark>┼╌┝╌┼╍╞╶╎╶┼╶┤╌┥</mark><br>┝╌╎╶┽╶┝╌┝╺┦╌┦╺╴┥╺┝      | ┉ <mark>┿┲╞╍╌╄╼╶╄╼╌╿╼╌┦╼╎╌┥╶╶┼╶╶╴╴╴</mark><br>╾╏╼╌┾╍╌╿╍╌┨╺╌┝╼┥┝┙┨╺╴<br>╍╹┣═┨╍╌┼╍┨╌╴┧╺╻┢═┨╼┨╺╌┨╼╌╽╴ | ┑ <mark>┿╍╞╼┊╶┋╶╞╴╿╶╕</mark><br>╌┠╌┇╌╅╍┱╍╽═┽╸┞╼╸<br>┽╍╲╼┾╼╡╌┠╌┟╴┟╼╎ | ╍ <mark>┧╼┡╍┧╼╛┍┡╶┾╼</mark> ┠╸<br>┷╋╍┠╍┧╼┟╼┟╸┽╼┢╴   |                                                |                             |          |
|                                                                       | ╾╏╼╴╏╼╴┨╌╴╏╼╶╏╼╶╏╴╴╏<br>╧┶┶┶╾╾╸╴╴╴╴╴╴╴╴╴╴<br>╡╼╴╎╼╴┨╼╴┨╼╸┱╸╴╴╴╴╴╴╴╴╴╴╴╴╴╴                         | ┿╋<br>┿<br>┶<br>╋<br>╋<br>╋<br>╋<br>╋<br>╋<br>╋<br>╋<br>╋<br>╋<br>╋<br>╋<br>╋<br>╋<br>╋<br>╋<br>╋ |                                             |                                                         |                                                                                                    |                                                                     |                                                     |                                                |                             |          |
|                                                                       |                                                                                                   |                                                                                                   |                                             |                                                         |                                                                                                    |                                                                     |                                                     |                                                |                             |          |
|                                                                       | ╺ <mark>┦╍╎╌┧</mark> ╺╞╶ <mark>╴╶┝╺╞╺╞╺╞╸</mark> ╸╎╸╎<br>╍┶╌╍┝╌╌╵┍┝╺╞╺╞╺╸┥╸┥<br>┙╼╿╸┨╶┠╌┝╺┍╺┝╺┝╺┝ | ┅╏╍╏╍┇╼┫╺╼┱╌┧╍╏╼╏╶╸╏╼╏╼╶┨╼<br>╼╏╼┅╏╼┫╺╼┱╌┧╍╏┑┨╼╸╏╍╌┨╼╸<br>╼╏╼╻┎╼┨╺┱╸╴┧╸┨╼╴┨╼╸╏╼╌┨╼╸               |                                             |                                                         |                                                                                                    |                                                                     |                                                     |                                                |                             |          |
|                                                                       |                                                                                                   |                                                                                                   |                                             |                                                         |                                                                                                    |                                                                     |                                                     |                                                |                             |          |
|                                                                       |                                                                                                   |                                                                                                   | <u>+</u>                                    |                                                         |                                                                                                    |                                                                     |                                                     | <u>+</u>                                       |                             |          |
|                                                                       |                                                                                                   |                                                                                                   |                                             |                                                         |                                                                                                    |                                                                     |                                                     |                                                |                             |          |
|                                                                       |                                                                                                   |                                                                                                   |                                             |                                                         |                                                                                                    |                                                                     |                                                     |                                                |                             |          |
|                                                                       |                                                                                                   |                                                                                                   |                                             |                                                         |                                                                                                    |                                                                     |                                                     |                                                |                             |          |
|                                                                       |                                                                                                   |                                                                                                   |                                             |                                                         |                                                                                                    |                                                                     |                                                     |                                                |                             |          |
|                                                                       | ╪╍╡╍╀╍┠╌╿╌┥╌┥╌╴╏╌┠╼┤<br>┫╴┎╴╡╺┨╴╴┨╶╌╸╏┍╴┨╴┤                                                       |                                                                                                   |                                             | ┥┨┙┙<br>┥┫┥╸┥╺┾╸╎╴┥<br>┥┫╴╴╴╴╴╴╴                        |                                                                                                    |                                                                     | ┿╾┟╾╎┄┧╴┧╶┤╶┤╴<br>┽╌┨╌┧╌┨╾╅╺┝╾╽╾<br>┯╆╌┠╼┟╌╁╼┨╌┨╌┨╌ |                                                |                             |          |
|                                                                       |                                                                                                   |                                                                                                   |                                             |                                                         |                                                                                                    |                                                                     |                                                     |                                                |                             |          |
|                                                                       |                                                                                                   |                                                                                                   |                                             | ╍╎╍┝╍┝╼╎╸┥╺┝╸╴<br>╍┝╍┝╼╎╍┝╍╵┸╌┝╸<br>━╊┥╉╾┝╸┢╍┊┙╏╴╎╴╽    |                                                                                                    |                                                                     |                                                     |                                                |                             |          |
|                                                                       |                                                                                                   |                                                                                                   |                                             |                                                         |                                                                                                    |                                                                     |                                                     | ···   · · <del>  · ·   · ·   · ·   · ·  </del> |                             |          |
|                                                                       |                                                                                                   |                                                                                                   |                                             |                                                         | ┨╾╅╌┧╴┧╾┾╸╽╼╎╌┽╌┾╌┤╌┨╼                                                                             | ╎╌╿╾╎╌╎╌╎                                                           |                                                     | ┝╼┝╌╎╌┥╾┠╺┼╍┝                                  |                             |          |