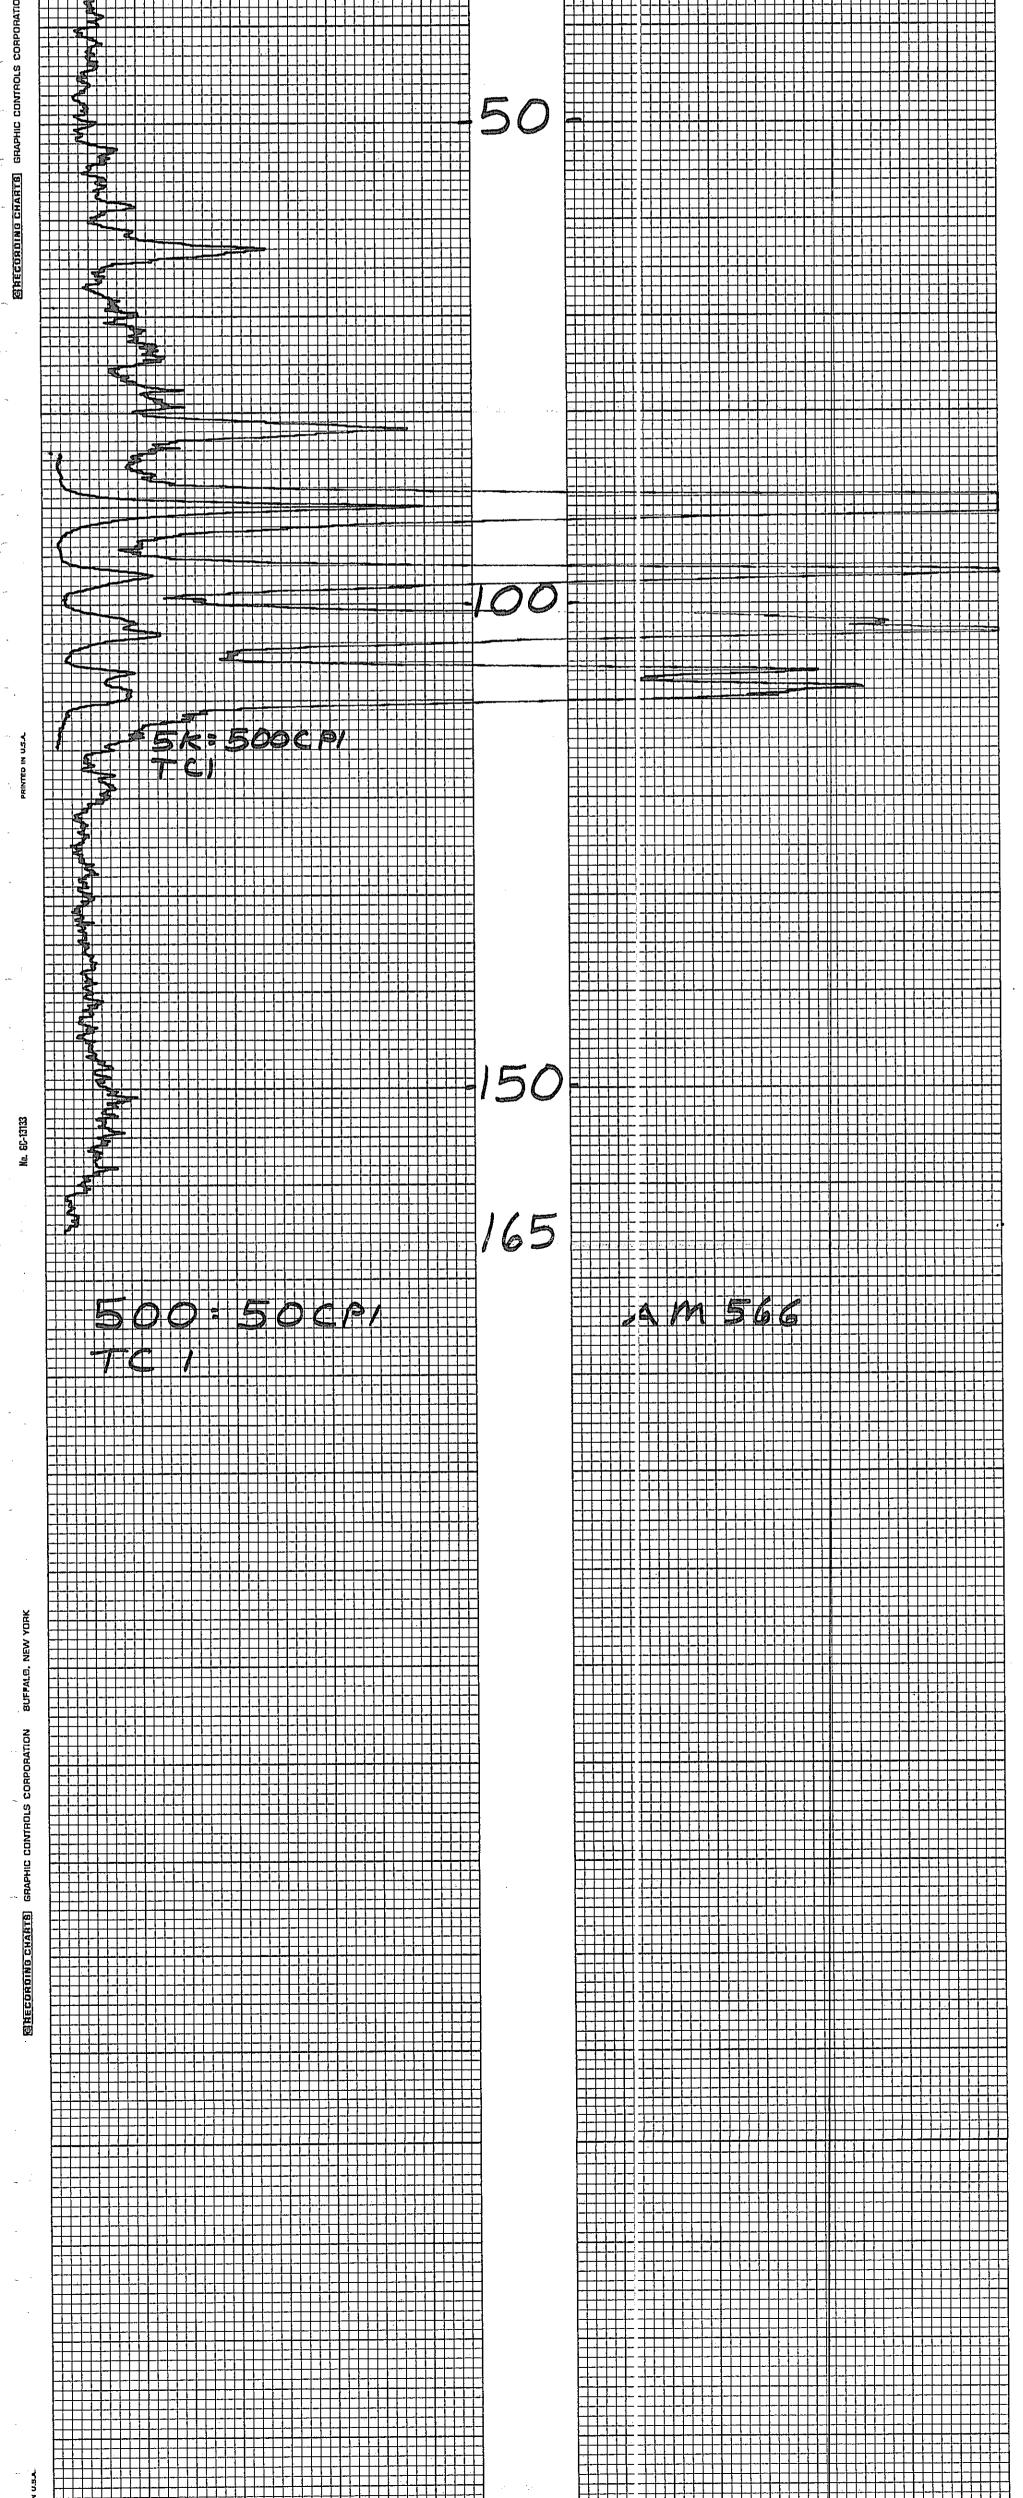

2000 (2000) 2000 (2000)

HOLE NO. 562 CASPER, WYOMING

|                                  | · · · · · · · · · · · · · · · · · · · |          |                 | GAMMA SCALE                                                            | 500=50cP1                              |
|----------------------------------|---------------------------------------|----------|-----------------|------------------------------------------------------------------------|----------------------------------------|
| LOCATION A                       | NDERSON                               | MINE     |                 | PROBE TYPE                                                             | SEINT                                  |
| county ୧/                        | JUAPAI                                | state az |                 | K-FACTOR                                                               | 6.00 E-5                               |
|                                  |                                       |          |                 | DEAD TIME                                                              | 9.4 rus                                |
| GP.                              |                                       | ELEV.    | <u></u>         | TIME CONSTANT                                                          | 1                                      |
| SEC.                             | T₩P.                                  | RGE.     | ·               | PROBE DIA.                                                             | 15/8                                   |
| DATE                             | 3-1-78                                |          |                 | CALIPER                                                                |                                        |
| DEPTH DRILLED                    | 260                                   |          |                 | DIRECTIONAL SURVEY                                                     |                                        |
| DEPTH LOGGED                     | 244                                   |          |                 | TEMPERATURE                                                            |                                        |
| FOOTAGE LOGGED                   |                                       |          |                 | OPERATOR                                                               | ERICKSON                               |
| HOLE DIAMETER                    | 518                                   |          |                 | DRILLER                                                                |                                        |
| WATER FACTOR                     | 1.2                                   |          |                 |                                                                        | ONIVERSAL                              |
| RESISTIVITY                      | 20                                    | HMS/INCH |                 | LAST A.E.C. PIT RUN                                                    |                                        |
| SELF POTENTIAL                   |                                       | .v./IN.  |                 | REMARKS:                                                               | °O                                     |
| RERUNS                           | 1ST. RUN                              | 2ND. RUN | 3RD. RUN        |                                                                        |                                        |
| BOTTOM                           | 225                                   | 155      | <u>50</u><br>40 | -                                                                      |                                        |
| ТОР                              | 210                                   | 35       | 10              | -                                                                      |                                        |
| TOTAL FEET                       | 15<br>2K                              | 2K       | 5k              | -                                                                      | ······································ |
|                                  |                                       |          |                 |                                                                        |                                        |
| ┝╴┥╌┼┼┼┼╋╗┙┍╖╸╴<br>┝╶┼╌┝╴╎╴┥╼┝╴╴ |                                       |          | ┟╼┠╼┞╶┦╶┦╼┼╴┦╼┼ | ╴┝╌┼╌╎╼┦╶┦╌╎╼┨╾┼╌┼╌╿╼╎╼┼╌┼╌┤╼┤<br>╶┼╴┟╍┟╍┟╍╎╴┥╼┨╴╎╌╎╌╎╌╎╌╎╴╴╴╴╴╴╴╴╴╴╴╴ |                                        |