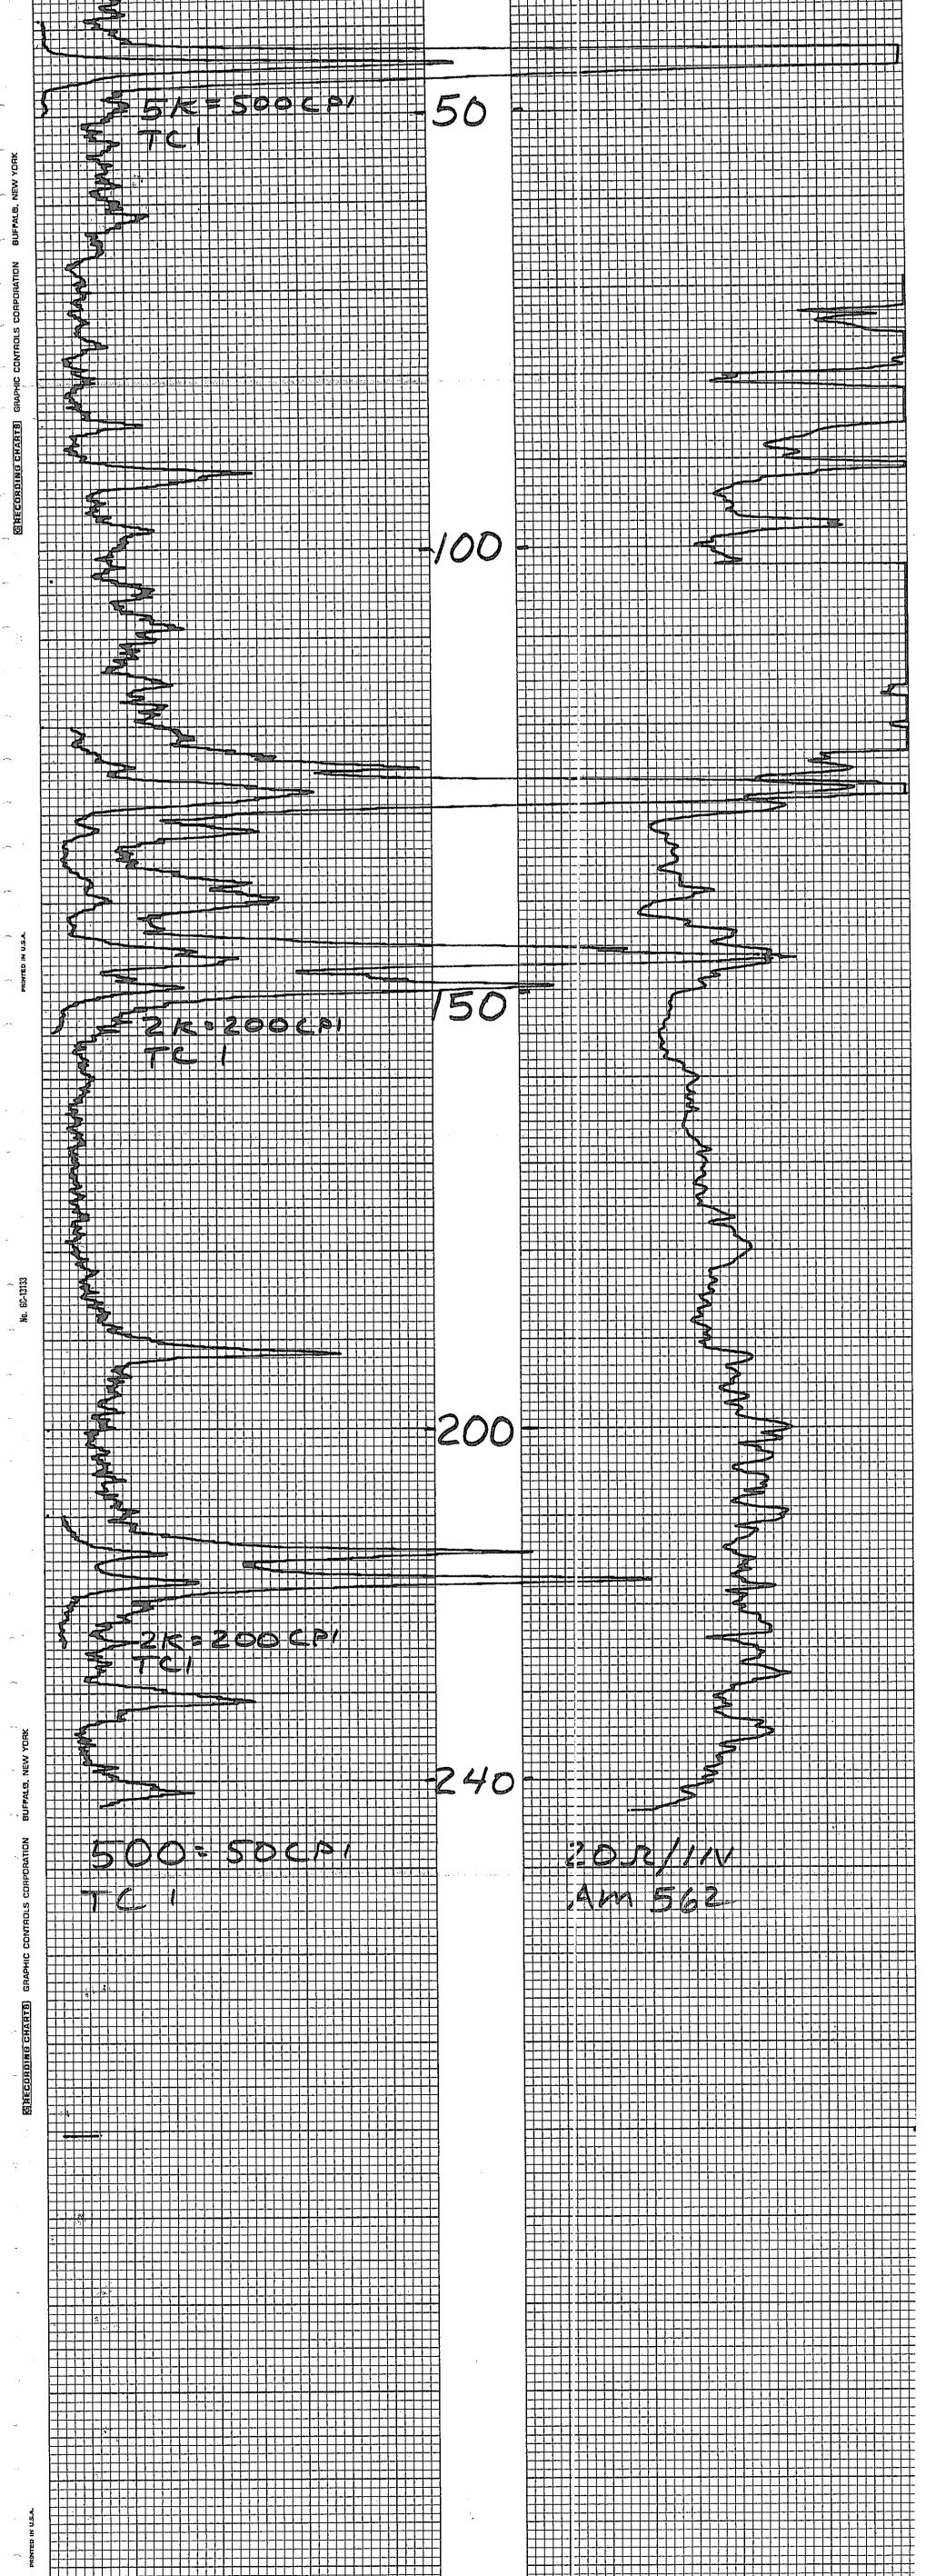

2000 (2000) 2000 (2000)

HOLE NO. 562 CASPER, WYOMING

|                                  | · · · · · · · · · · · · · · · · · · · |          |                 | GAMMA SCALE                                                            | 500=50cP1                              |
|----------------------------------|---------------------------------------|----------|-----------------|------------------------------------------------------------------------|----------------------------------------|
| LOCATION A                       | NDERSON                               | MINE     |                 | PROBE TYPE                                                             | SEINT                                  |
| county ୧/                        | JUAPAI                                | state az |                 | K-FACTOR                                                               | 6.00 E-5                               |
|                                  |                                       |          |                 | DEAD TIME                                                              | 9.4 rus                                |
| GP.                              |                                       | ELEV.    | <u></u>         | TIME CONSTANT                                                          | 1                                      |
| SEC.                             | T₩P.                                  | RGE.     | ·               | PROBE DIA.                                                             | 15/8                                   |
| DATE                             | 3-1-78                                |          |                 | CALIPER                                                                |                                        |
| DEPTH DRILLED                    | 260                                   |          |                 | DIRECTIONAL SURVEY                                                     |                                        |
| DEPTH LOGGED                     | 244                                   |          |                 | TEMPERATURE                                                            |                                        |
| FOOTAGE LOGGED                   |                                       |          |                 | OPERATOR                                                               | ERICKSON                               |
| HOLE DIAMETER                    | 518                                   |          |                 | DRILLER                                                                |                                        |
| WATER FACTOR                     | 1.2                                   |          |                 |                                                                        | ONIVERSAL                              |
| RESISTIVITY                      | 20                                    | HMS/INCH |                 | LAST A.E.C. PIT RUN                                                    |                                        |
| SELF POTENTIAL                   |                                       | .v./IN.  |                 | REMARKS:                                                               | °O                                     |
| RERUNS                           | 1ST. RUN                              | 2ND. RUN | 3RD. RUN        |                                                                        |                                        |
| BOTTOM                           | 225                                   | 155      | <u>50</u><br>40 | -                                                                      |                                        |
| ТОР                              | 210                                   | 35       | 10              | -                                                                      |                                        |
| TOTAL FEET                       | 15<br>2K                              | 2K       | 5k              | -                                                                      | ······································ |
|                                  |                                       |          |                 |                                                                        |                                        |
| ┝╴┥╌┼┼┼┼╋╗┙┍╖╸╴<br>┝╶┼╌┝╴╎╴┥╼┝╴╴ |                                       |          | ┟╼┠╼┞╶┦╶┦╼┼╴┦╼┼ | ╴┝╌┼╌╎╼┦╶┦╌╎╼┨╾┼╌┼╌╿╼╎╼┼╌┼╌┤╼┤<br>╶┼╴┟╍┟╍┟╍╎╴┥╼┨╴╎╌╎╌╎╌╎╌╎╴╴╴╴╴╴╴╴╴╴╴╴ |                                        |