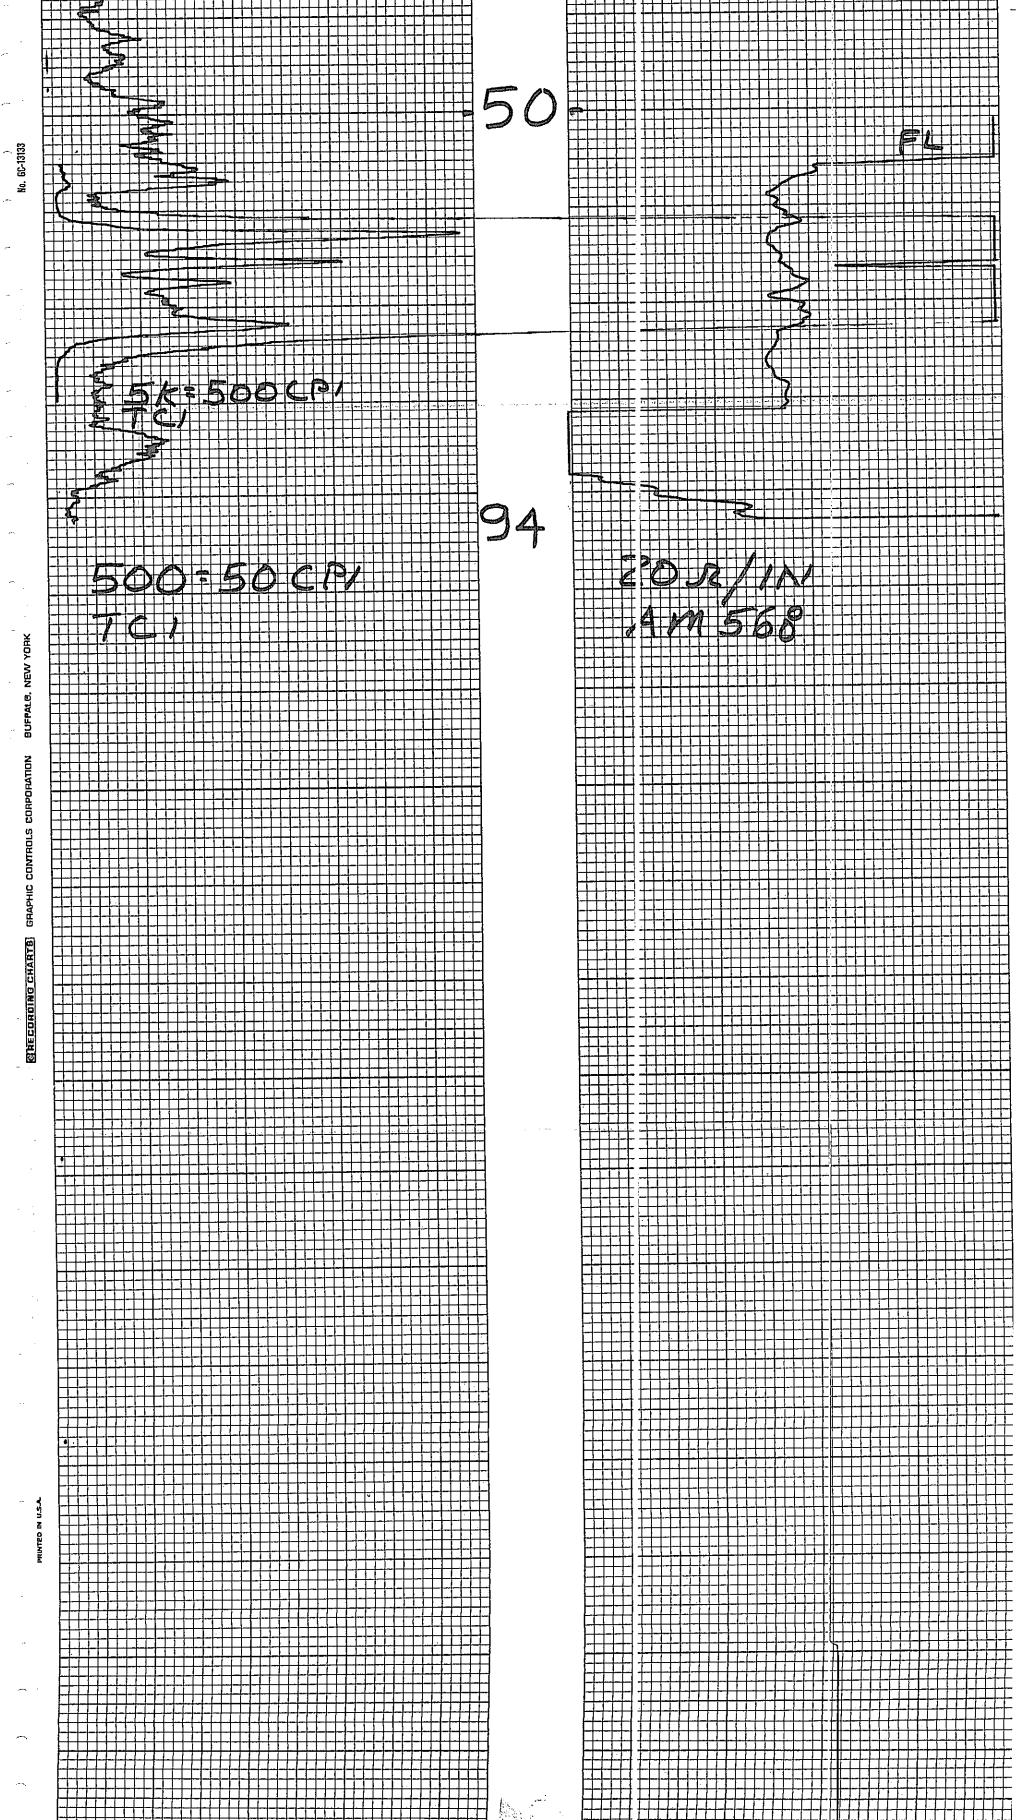

CASPER, WYOMING

HOLE NO. AM 563

| Casper, widmin          | VV       |                                        |          |                     | 1 263      |
|-------------------------|----------|----------------------------------------|----------|---------------------|------------|
| LOCATION                | ANDERE   | ON MINE                                | ,        | GAMMA SCALE         | 500=50CP1  |
| /                       |          |                                        | ′        | PROBE TYPE          | SCINT      |
| COUNTY 9                | AVA PAL  | STATE AZ                               |          | K-FACTOR            | 6.00 E-5   |
| GP.                     |          | ELEV.                                  |          | DEAD TIME           | 9.2 115    |
|                         |          |                                        | <u></u>  | TIME CONSTANT       | 1          |
| SEC.                    | TWP.     | RGE.                                   |          | PROBE DIA.          | 15/3       |
| DATE                    | 3-5-78   |                                        |          | CALIPER             |            |
| DEPTH DRILLED           | 255      | ······································ |          | DIRECTIONAL SURVEY  | -          |
| DEPTH LOGGED            | 240      |                                        |          | TEMPERATURE         | •••••••••• |
| FOOTAGE LOGGED          |          |                                        |          | OPERATOR            | ERICKSON   |
| HOLE DIAMETER           | 5        |                                        |          | DRILLER             | AL         |
| WATER FACTOR            | 1.2      |                                        |          | CONTRACTOR          | UNIVERSAL  |
| RESISTIVITY             | 20 (     | DHMS/INCH                              |          | LAST A.E.C. PIT RUN |            |
| SELF POTENTIAL          |          | <u>4.V./IN.</u>                        |          | FLUID LEVEL 13      |            |
| RERUNS                  | 1ST. RUN | 2ND. RUN                               | 3RD. RUN | REMARKS: F.L. DET   |            |
| BOTTOM                  | 210      | 150                                    | 50       | M ETER              |            |
|                         | 200      | 125                                    | 40       |                     |            |
| TOTAL FEET<br>SCALE RUN | 10<br>2K | 25<br>5K                               | 10<br>2k |                     |            |
|                         |          |                                        |          |                     |            |