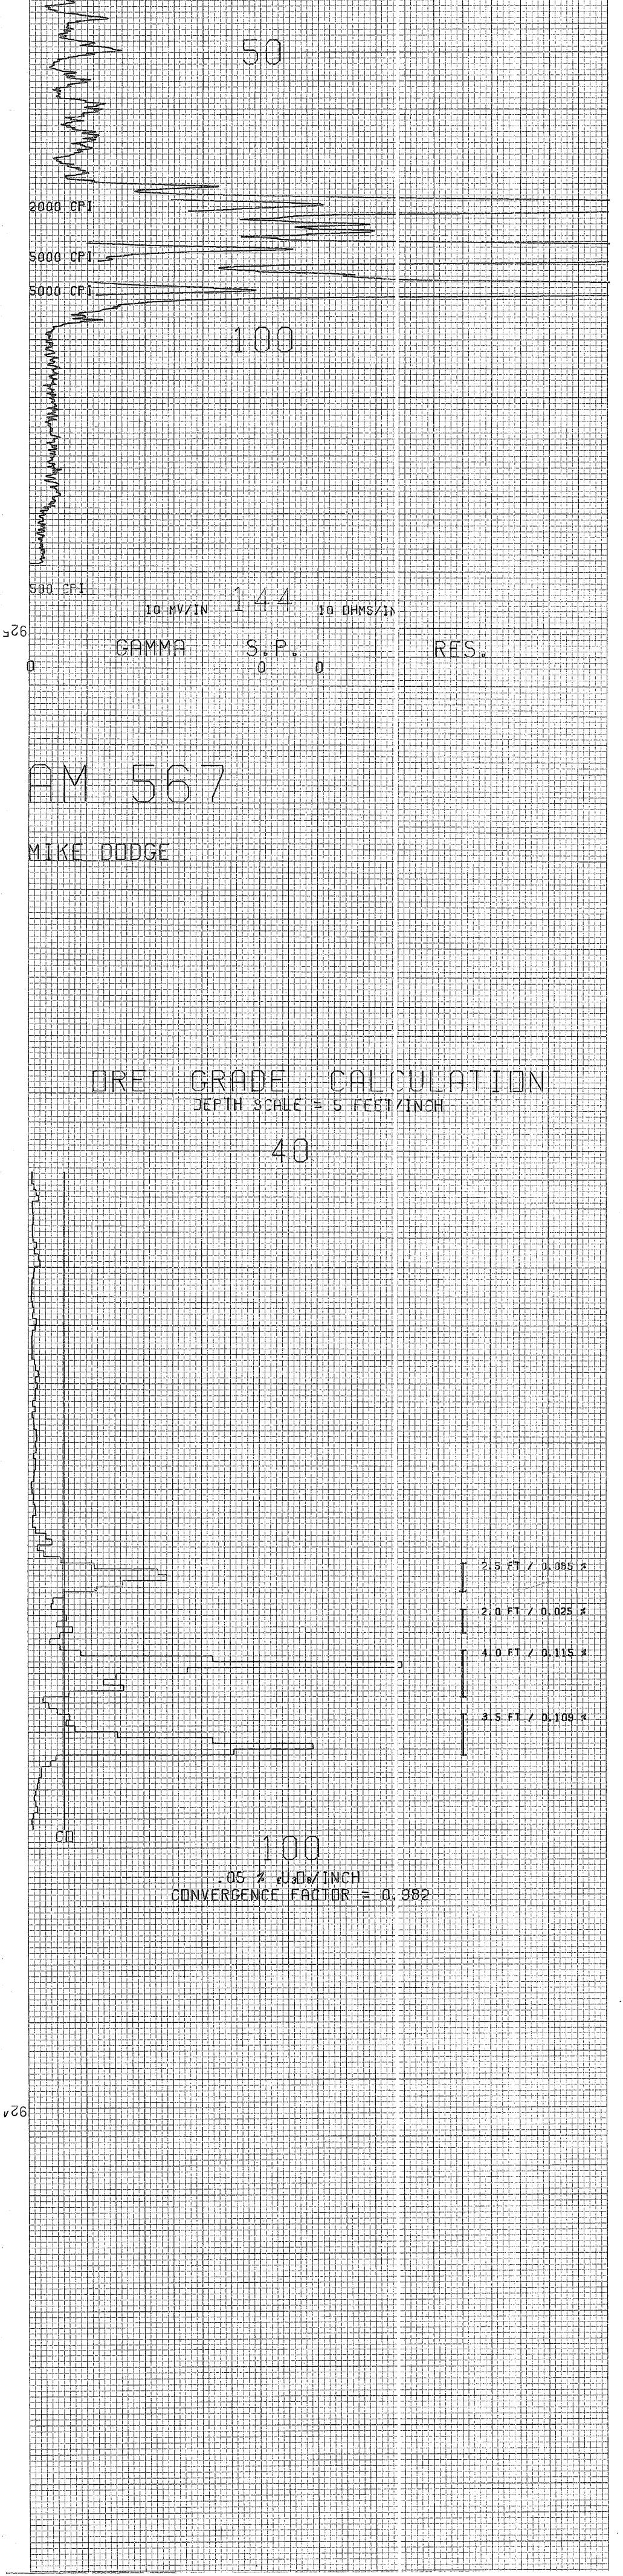

CASPER, WYOMING

HOLE NO. AM 563

| Casper, widmin          | VV       |                                        |          |                     | 1 263      |
|-------------------------|----------|----------------------------------------|----------|---------------------|------------|
| LOCATION                | ANDERE   | ON MINE                                | ,        | GAMMA SCALE         | 500=50CP1  |
| /                       |          |                                        | ′        | PROBE TYPE          | SCINT      |
| COUNTY 9                | AVA PAL  | STATE AZ                               |          | K-FACTOR            | 6.00 E-5   |
| GP.                     |          | ELEV.                                  |          | DEAD TIME           | 9.2 115    |
|                         |          |                                        | <u></u>  | TIME CONSTANT       | 1          |
| SEC.                    | TWP.     | RGE.                                   |          | PROBE DIA.          | 15/3       |
| DATE                    | 3-5-78   |                                        |          | CALIPER             |            |
| DEPTH DRILLED           | 255      | ······································ |          | DIRECTIONAL SURVEY  | -          |
| DEPTH LOGGED            | 240      |                                        |          | TEMPERATURE         | •••••••••• |
| FOOTAGE LOGGED          |          |                                        |          | OPERATOR            | ERICKSON   |
| HOLE DIAMETER           | 5        |                                        |          | DRILLER             | AL         |
| WATER FACTOR            | 1.2      |                                        |          | CONTRACTOR          | UNIVERSAL  |
| RESISTIVITY             | 20 (     | DHMS/INCH                              |          | LAST A.E.C. PIT RUN |            |
| SELF POTENTIAL          |          | <u>4.V./IN.</u>                        |          | FLUID LEVEL 13      |            |
| RERUNS                  | 1ST. RUN | 2ND. RUN                               | 3RD. RUN | REMARKS: F.L. DET   |            |
| BOTTOM                  | 210      | 150                                    | 50       | M ETER              |            |
|                         | 200      | 125                                    | 40       |                     |            |
| TOTAL FEET<br>SCALE RUN | 10<br>2K | 25<br>5K                               | 10<br>2k |                     |            |
|                         |          |                                        |          |                     |            |