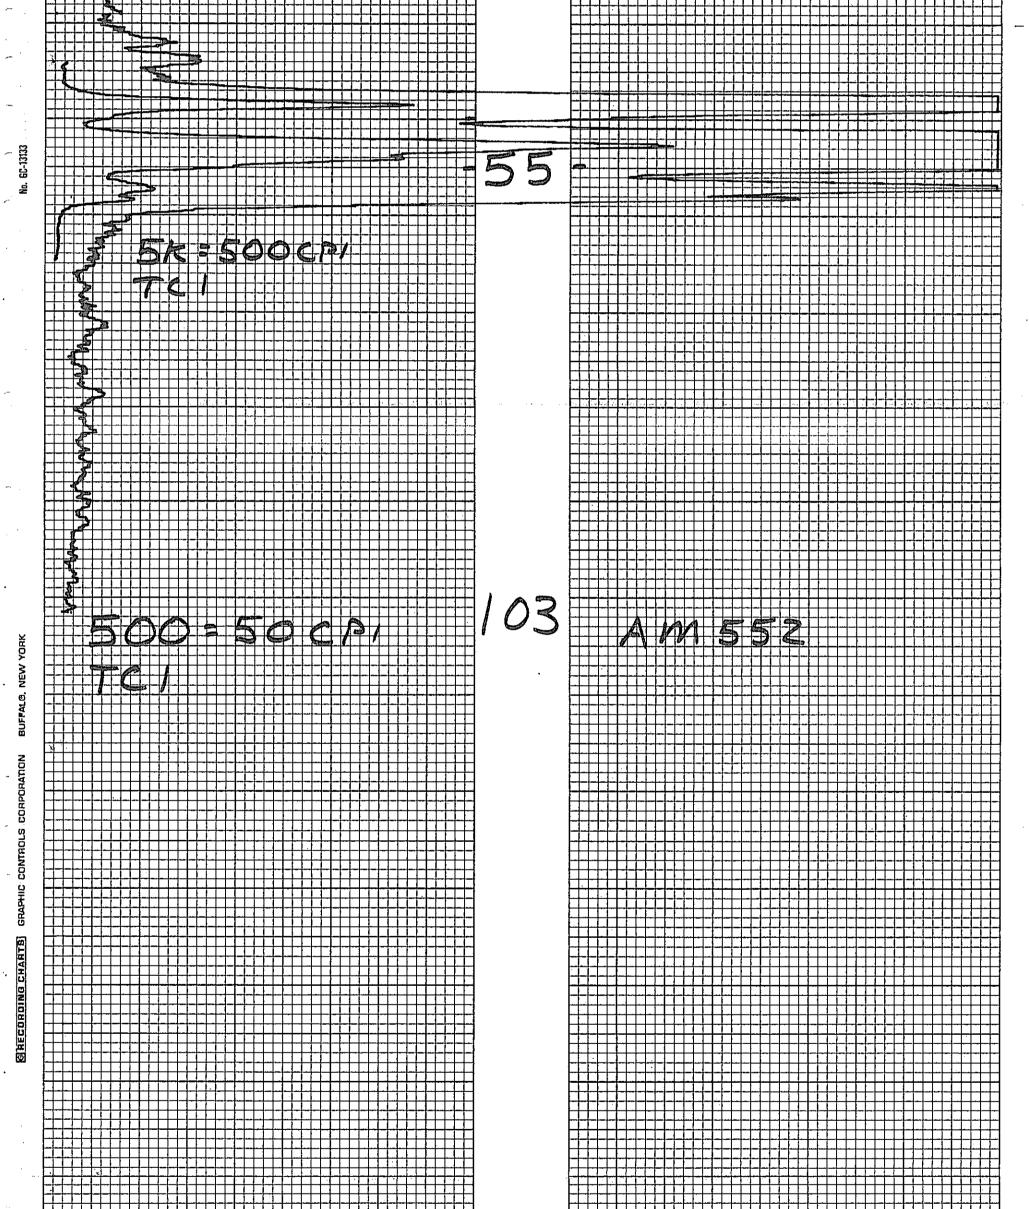

CASPER, WYOMING

HOLE NO. AM 552

|                         |          |           |          |                     | <u> </u>  |
|-------------------------|----------|-----------|----------|---------------------|-----------|
| LOCATION                | ANDERSO  | ON MINE   | -        | GAMMA SCALE         | 500=50CP1 |
|                         |          |           | <u></u>  | PROBE TYPE          | SCINT     |
| COUNTY                  | YAVAPAI  | STATE AZ  |          | K-FACTOR            | 6.00E-5   |
| GP.                     |          | ELEV.     |          | DEAD TIME           | 9.2 US    |
|                         |          |           |          | TIME CONSTANT       | 1         |
| SEC.                    | TWP.     | RGE.      |          | PROBE DIA.          | 15/9      |
| DATE                    | 3.8-78   |           |          | CALIPER             | <b>~~</b> |
| DEPTH DRILLED           | 105      |           | ······   | DIRECTIONAL SURVEY  |           |
| DEPTH LOGGED            | 103      |           |          | TEMPERATURE         |           |
| FOOTAGE LOGGED          |          |           |          | OPERATOR            | ERICKSON  |
| HOLE DIAMETER           | 518      |           |          | DRILLER             | AL        |
| WATER FACTOR            |          |           |          | CONTRACTOR          | UNIVERSAL |
| RESISTIVITY             |          | DHMS/INCH |          | LAST A.E.C. PIT RUN | 2-24-78   |
| SELF POTENTIAL          |          | A.V./IN.  |          | FLUID LEVEL         |           |
| RERUNS                  | 1ST. RUN | 2ND. RUN  | 3RD. RUN | REMARKS:            |           |
| BOTTOM                  | 65       |           |          |                     |           |
| ТОР                     | 45       |           |          |                     |           |
| TOTAL FEET<br>SCALE RUN | 20<br>5K |           |          |                     |           |
|                         |          |           |          |                     |           |