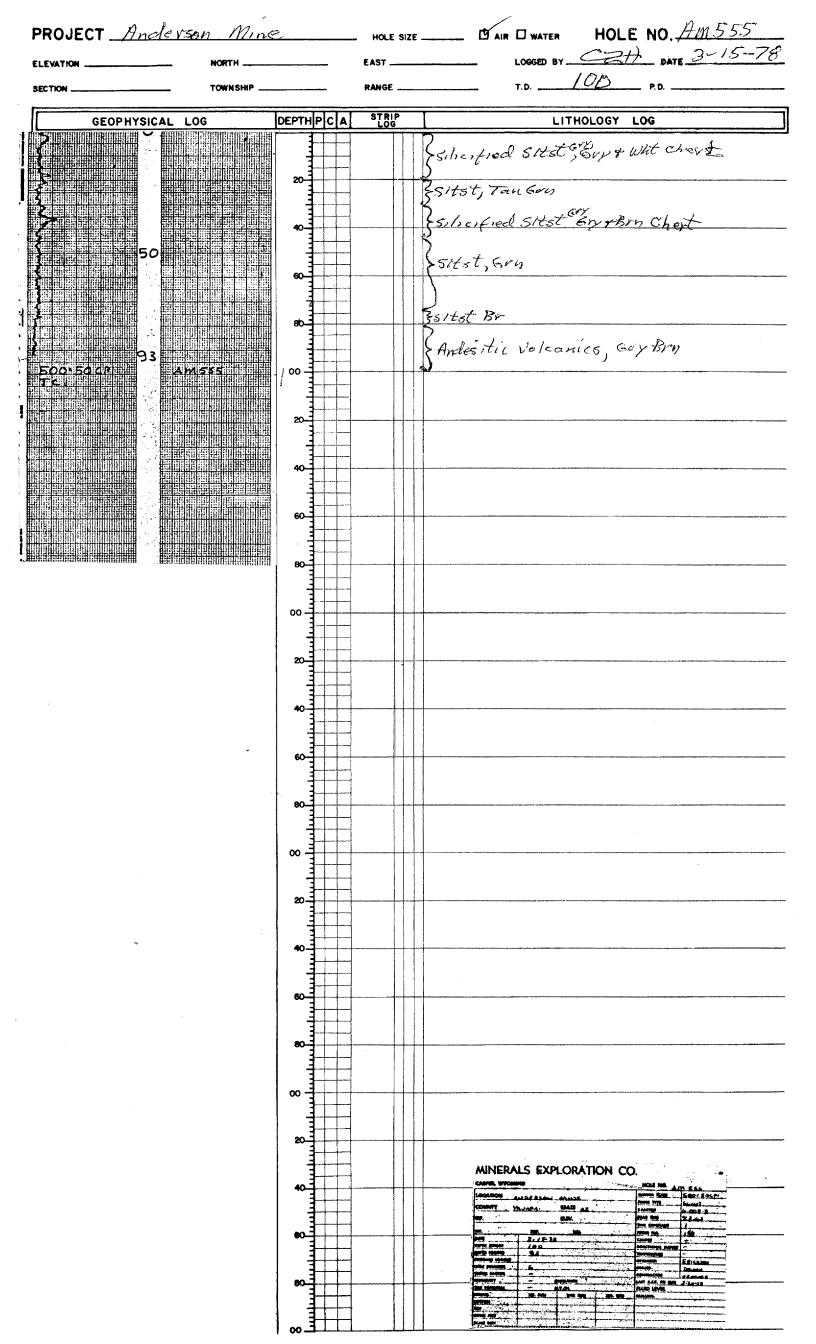

AT T.D. 40 80-00 -20 80 00 20 ŝ 60 00 MINERALS EXPLORATION CO. ALIBRATION 66 ( L) # 42 ELEV. ...... 67 20



PROJECT <u>ANDERSON MINE</u> HOLE SIZE 6.5 KAIR I WATER HOLE NO. AM 554 LOGGED BY LUCHT DATE 17 MAR 78 ELEVATION . TOWNSHIP RANGE 10 W 75 TUR<u>(\* -</u> 9 SECTION -MINURALS # 61 STRIP DEPTHPCA GEOPHYSICAL LOG LITHOLOGY LOG WHITE AND LT GRAY 0-30 SILICIFIED LAKEBEDS 20 12 30-45 OLIVE GREEN SILT 40 ..... 45-50 LT GREEN SILT 1.1.1.1 60 DK GRAY LIGNITIC SH. 50-55 2 M= 200 CFI 75 55-70 GREENISH BRN SHALE 500×5000 701 80 70-75 ANDESITE 00 TD 75 20 DR y 40 00 20 60 80 00 A۵ 60 00 -. 2 . MONERALS EACLORATION CO. N 564 Sadisoch Sciút G 808-8 9 464 COUPER, WEOMING HORE HO. AN ANDARSON MINE YAYAPAT STATE AL OUNTY ΩIV. 1997. 3 - 17 - 7 8 - 75 - 25 100 15 9 -111. 45 41 20 nri າກາວຕໍ່ເອດອາດາ 



|                                                     | CT <u>AVIX-RSAN_MINE</u>                                                       |           | EAST          | D'AIR D'WATER HOLE NO. 1 M 556<br>LOGGED BY K TAYLOR DATE 3/4/18                               |
|-----------------------------------------------------|--------------------------------------------------------------------------------|-----------|---------------|------------------------------------------------------------------------------------------------|
| ECTION                                              | TOWNSHIP .                                                                     |           | RANGE         | T.D. <u>360</u> P.D.                                                                           |
|