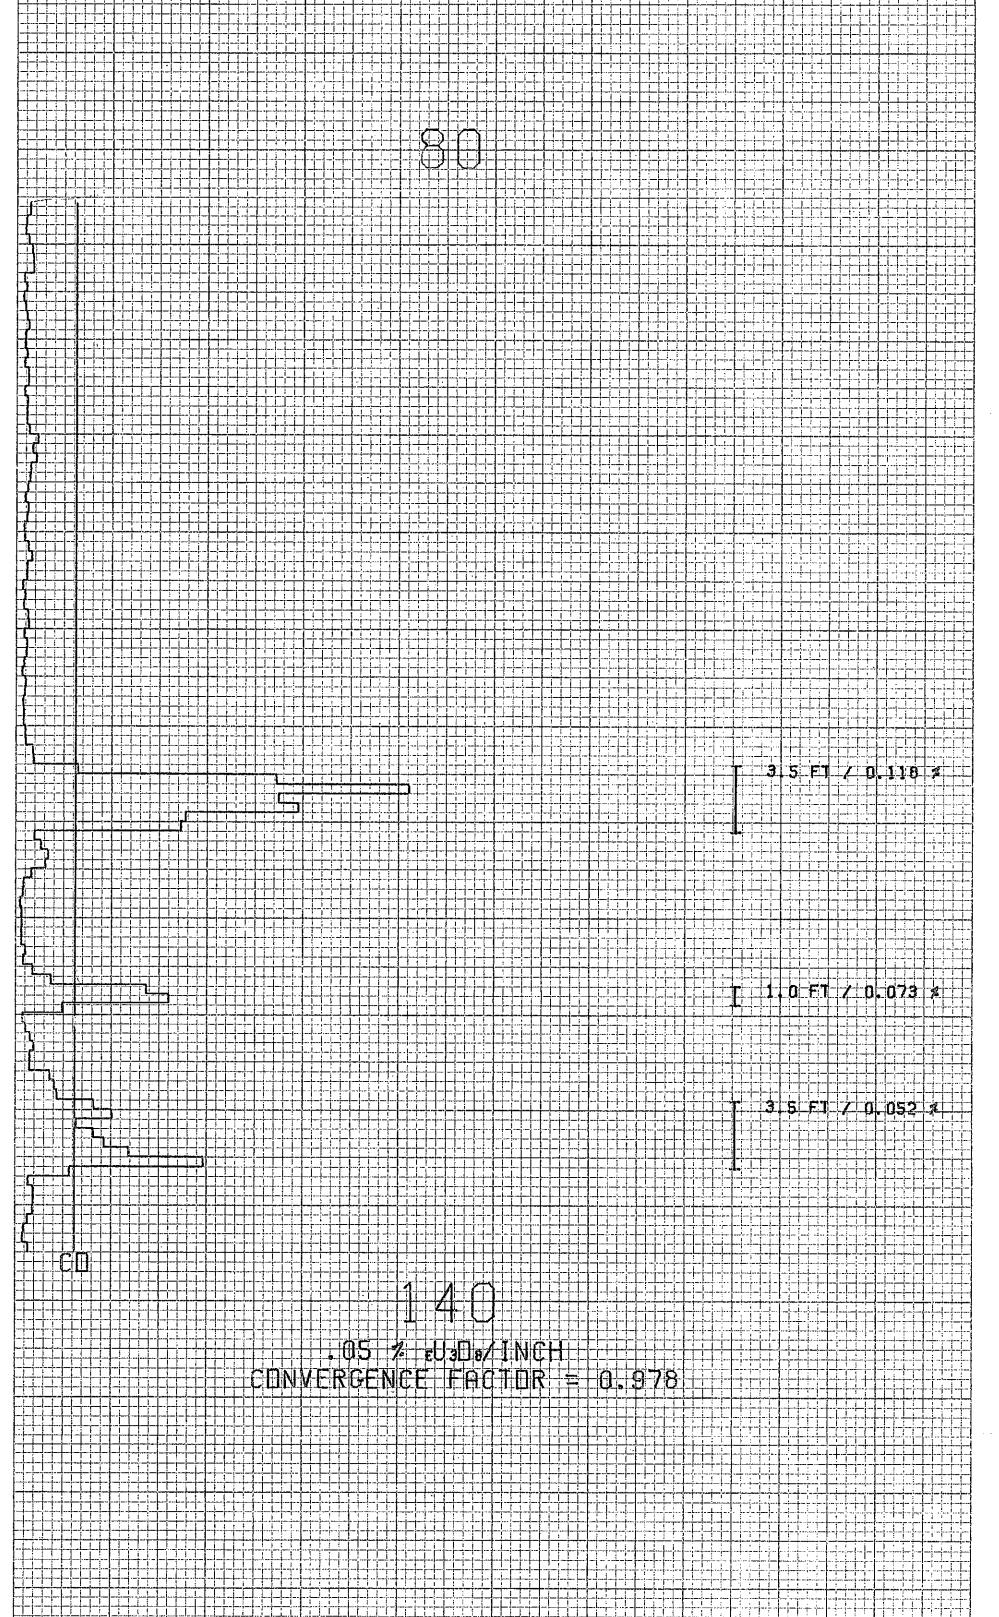

ERECORDING CHARTEL GRAPHIC CONTROLS CORPORATION

|                                                |            | _  |     |               | 4          | 1   | _  | _  |          | L        | L        | -         | _        | _   | _  | _        |          |     |     |           |          |     |        | _  |        | _        |     | _  |               |     | H        |     |      | ┥          | -              | -            |     |           | -         |           |     |               | -    | -  |  |
|------------------------------------------------|------------|----|-----|---------------|------------|-----|----|----|----------|----------|----------|-----------|----------|-----|----|----------|----------|-----|-----|-----------|----------|-----|--------|----|--------|----------|-----|----|---------------|-----|----------|-----|------|------------|----------------|--------------|-----|-----------|-----------|-----------|-----|---------------|------|----|--|
|                                                | <u> </u> _ | _  |     | -             | -          | ᆛ   | -  | -  | _        | -        | ┝        |           |          |     |    |          |          |     |     |           | -        | _   | _      | _  | _      | _        |     |    |               | _   |          |     | -+-  | +-         | ⊢              | -            |     |           |           |           |     |               | -+   | -  |  |
|                                                | ⊢          | _  |     | -             | -          | -   | -  | _  |          | ┝        | ⊢        |           |          | -   | _  | _        | -        |     |     | $\vdash$  | -        |     | _      |    | _      |          | -   | -  | -             |     | -        |     | -+-  | ╺┼╍        | –              | ⊢            | -   | -         | -         | -         |     |               | -+   | -  |  |
|                                                | -          | -  |     |               | -          | -+  | -  | -  | _        | $\vdash$ | ⊢        |           |          | -   |    |          |          | _   | -   | H         | ·        | _   | •••    |    | -      | $\vdash$ |     |    | -             | -   | H        | -   | +    | +          | ⊢              | ╞            | _   | Н         | -         | $\vdash$  |     | +             | +    | -  |  |
|                                                |            |    | -   |               |            | -1  | -  | -  |          |          |          |           |          | -   |    |          | -        | -   | -   | -         |          |     | -      |    | -      |          |     | -  | {             | -   | ~        |     | -    |            | <del> </del> - | -            |     |           |           |           |     |               | +    | -  |  |
|                                                | ┣          | -  |     | -             | -          | -   | -  | -  |          | ⊢        | ⊢        |           |          | -   | -  | -        |          | -   |     | H         | -        | _   | ļ      | _  | -      |          |     |    | -             | -   | -        | -   | +    | ╋          | ⊢              | -            | -   |           | Η         | $\vdash$  |     | -             | +    | -  |  |
|                                                | H          |    |     |               |            | -+  | -  | -  |          |          | ┢┉       |           | -        |     | -  |          | -        | -   | -   | -         |          | -   | _      |    | -      |          | -   | -  | -             | -   | -+       |     |      | +-         | ┉              | <del> </del> | -   | Н         | -         |           |     |               | ┽    | -  |  |
|                                                | H          |    |     | -             | -          | +   | +  | -  |          | ⊢        | ⊢        |           |          |     |    |          |          |     |     | H         |          |     | -      |    | _      |          |     | -  | -             | -   | -        | -   | +    | ┉          | ╉┉             |              |     | -         | -         |           | -   |               | -+   | -  |  |
|                                                | ┢          | -  | -   |               | -          | -+  |    |    | -        |          | ł–       |           |          | -   | -  | -        | <u> </u> | -   | -   |           | -        | -   |        |    |        |          | -   | -  | -{            |     |          |     |      | ┉          | ÷              |              | -   | H         | -         |           |     | $\rightarrow$ | +    | -  |  |
| _                                              |            |    | -   | -             |            |     | -  | -  |          | ⊢        | ł-       | -         | -        | -   | -  | -        | -        | -   |     | Н         |          |     |        | -  |        | -        |     |    |               | -   | $\vdash$ | -   | -    | +          | ⊢              | -            |     | $\square$ | $\square$ | $\square$ |     | -             | +    | -  |  |
| <sup>-</sup> ¥                                 | $\vdash$   |    |     | -             | -          | +   | +  |    |          | ⊢        | ⊢        |           |          | - 1 |    |          |          |     |     | $\vdash$  |          | _   | -      |    | -      |          |     |    | ÷             | - 1 |          |     |      | -+-        | ⊢              |              |     |           | -         |           |     | -             | -+   | -  |  |
| ц<br>Ц                                         |            |    |     |               | -1         |     |    |    |          |          | ┢──      |           | -        | -   | _  | -        | _        |     | _   | H         | Η        | -   | _      | -  |        | -        |     |    | -             | -   | -        | -   | -+-  | -+-        | ┢              |              |     |           |           | Н         |     | -             | -+   | -1 |  |
| ¥                                              | H          |    |     | -+            | -          | -   | -  | -  |          | ⊢        | ⊢        |           |          |     |    |          |          |     |     | H         |          |     | -      | -  | -      | -        |     |    | -             | -   | -        | -   | +    | ╈          | ⊢              |              |     | -         | -         | $\vdash$  |     | -             | +    | -  |  |
| >                                              | H          | -  | -   | -             | -          | -+  | -  | -  | -        | ⊢        | ⊢        |           |          | -   | -  |          |          | -   | _   | H         | -        | -   | _      | -  | -      | -        |     | -  | -             | -   |          | -   | ┿    | ╉          | ┞              | -            |     | -         |           | -         | ••• | -1            | ÷    | -  |  |
| 2                                              | $\vdash$   |    |     | +             | -          | -   | -  | -  |          | ⊢        | <u> </u> | -         |          |     |    |          | -        | _   |     |           | -        | -   |        |    | -      |          | -   | -  | -+            | -   |          |     | -    | +-         | ┢              |              |     |           |           |           |     | -             | +    | -  |  |
| Ż                                              | $\vdash$   |    | _   | -             | -          | -   | -  | -  | -        | -        | Ł        |           | _        |     | _  | -        |          |     | -   | -         |          |     |        |    | _      |          |     |    |               | -1  |          |     | -+-  |            |                | ⊢            | -   |           | -         | -         |     | -+            | ÷    | -  |  |
| ก่                                             | Н          |    |     | -             | -          | -   | -  |    | -        | -        | ⊢        |           |          | -   | -  |          |          |     | _   |           |          | -   | -      | -  | _      |          |     |    |               | -   |          |     |      | +-         | ┢━             | ┝            | -   | H         | -         |           | -   | -             | ┽    | -  |  |
| Ę                                              | H          | _  | -   | -             | -          | -   | -  | -  | _        | H        | <u> </u> |           | -        | -   |    |          |          | • • |     | -         | -        |     | -      |    | -      |          |     |    | ~+            | -   | -        |     | ╺╌┼╸ | +-         |                |              | -   |           | -         | -         | -   | -             | -ŀ   | -  |  |
| 2                                              | H          |    |     | -             | -+         | -ł  | -  |    |          |          | –        |           |          | -   | -  |          | -        |     |     | -         | -        |     |        |    |        |          | -   |    | -+            | -   |          | -   | -    | +          | ⊢              | ⊢            |     | Н         | -         | $\vdash$  |     | -             | +    | -  |  |
| 벽                                              | Н          | _  |     | $\rightarrow$ | -          | +   | -  | -  |          | H        | ⊢        |           |          | _   |    | -        | -        | -   | -   |           | -        | - 1 | _      |    | _      | -        |     |    |               | -   |          |     |      |            | ╂              | -            |     | -         | -         | -         |     | -             | +    | -  |  |
| BUFFALO, NEW YORK                              | $\vdash$   |    |     | -             | -+         |     | -+ | _  | _        | -        | ⊢        |           | -        | _   | -  |          |          |     |     | $\vdash$  | -        |     | -      | -  | _      |          |     |    | -             | -   |          |     |      |            | ╋              | –            |     | -         |           |           |     | -             | -    | -  |  |
|                                                | H          |    |     | $\rightarrow$ | _ł         | 4   | -  | _  | _        | -        | ⊢        |           | _        |     | _  | -        | _        |     | _   |           | -        |     | -      | _  | _      |          |     |    | - 1           | -   |          |     | -+-  | +          |                |              |     |           |           |           |     | -             | +    | -1 |  |
|                                                | H          |    |     | -             | -+         | -   | _  |    | _        |          |          |           |          | -   |    | -        | -        | -   |     |           | -        | -   |        |    |        | -        | -   | -  |               | -   |          |     | -+-  | ╋          | ⊢              | –            |     | $\square$ |           |           |     | -             | -+   | 4  |  |
| Z .                                            | Ļ          |    |     | -             | -+         | -   |    | -  |          |          |          | $\square$ | <u> </u> |     | _  |          |          | -   |     |           |          | -   | -      |    | _      |          | _   |    |               | -   |          | -+  | +    | +          | ┢              |              |     |           |           |           | -   | -+            | +    | 4  |  |
| CHECORDING CHARTE GRAPHIC CONTROLS CORPORATION | -9         | -  | _   | -             | -          | -   | -  | -  | -        | _        |          | -         |          | -   | _  | -        | _        | _   | _   |           |          |     |        | _  | -      | _        |     |    | -             | -   | 4        |     |      | +          | -              |              |     |           | _         | $\square$ |     | -+            | -+-  | 4  |  |
| ₹                                              | Р          | _  | _   | -             | -+         | -   |    |    | _        |          | -        |           |          | -   | _  | -        | -        |     |     | _         |          | -   | -      |    | _      |          |     |    | _             | 4   |          | -   | +    | ┿          |                |              |     | -         | _         |           | _   |               | -+-  | -  |  |
| 5                                              | Н          |    | _   | -+            | -+         | -+  | -  | -  | -        |          |          |           |          |     |    |          | -        | _   | _   |           |          | _   |        | _  | -      | -        |     | _  | 4             | -   | 4        | 4   |      | +-         |                | <u> </u>     | _   | -         |           |           |     | -             | ┿    | -  |  |
| Ē,                                             | <u> </u>   |    |     | -             | +          |     |    | -4 |          |          |          |           |          |     | _  |          | _        |     | _   | $\square$ | -        |     | _      |    | _      | -        |     |    | -             | 4   | 1        |     | +    | +          | ⊢              |              |     |           |           | H         | -   | _             | +    | 4  |  |
| 5                                              | 1_         |    | _   | ┥             | <b>_</b> ł | _   |    | {  | -        |          | -        | ·         |          |     |    | -        | _        |     |     |           |          |     | _      | .  | _      |          |     |    | _             | 4   | 1        | 4   | _    | +          | ⊢              |              | - 1 |           |           |           | _   |               | +    | 4  |  |
| ដ                                              |            | -  |     |               | -          |     | -  | -  | _        | -        | -        |           |          |     | _  |          |          | _   |     | -         |          | _   | _      | _  | _      |          |     |    | -             | 4   |          | -   | -    | +          | _              | -            |     |           |           | $\square$ | _   |               | -+   | 4  |  |
| ω                                              |            | -  |     |               | -          | -   | -  | _  | -        | _        |          |           | _        |     | -  | _        |          |     | -   |           | -        | -   |        |    | _      |          |     | -  |               | 4   |          | -   | -    | +-         | <u> </u>       |              |     |           |           |           |     | $\rightarrow$ | -+-  | 4  |  |
| 2                                              |            |    |     |               |            | -   | -  | -  |          |          | <b>.</b> |           | _        |     |    |          | _        |     |     |           |          | _   |        | _  |        |          |     |    | -+            | -   |          | _   | -    | +-         | -              |              | _   | _         |           | _         |     | -             | +    | -  |  |
| H                                              |            |    |     | 4             | 4          | -   | _  | _  |          |          |          |           | _        | _   |    |          | _        |     | _   |           | _        | _   | _      | -  | -      |          |     |    | -+            | -   |          | -+- | _    | 1          | ļ              |              | _   |           | _         |           | _   | -             | _    | -  |  |
| 5                                              | Н          | _  | ·   | -             | ∽∤         |     |    | -  | ┉┤       | -        | -        |           | _        |     | -  | -        |          |     |     |           | -        |     | _      | -  | _      |          |     | _  | _             | 4   | _        |     | +    | ╀          |                |              |     |           | _         |           | _   | -+            | 4    | -  |  |
| Ē.                                             |            |    | _   | -             | ļ          | -+  |    |    | -        | -        | -        |           | -        | -   | -  | -        | -        |     |     |           | _        | -   | _      | 4  | _      |          |     | _  | _             | 4   |          | _   | +    | +          |                |              |     |           |           | _         | -   | -             | -    | -  |  |
| · 🛛                                            | Н          |    |     | 4             | -          | +   | _  | -  | -        | _        |          |           | _        | -+  |    | -        | -        | -   | -   |           |          | -   |        | -  |        |          | -   | -  | $\rightarrow$ | 4   |          | -   | -    | - <u> </u> | -              |              |     |           | _         |           | _   | -             | +    | 4  |  |
| 0                                              | ⊢          |    |     | -+            | -+         | ╉   | -  |    |          | -        |          |           | _        | ļ   |    | -        | -        | _   | _   |           | 1        | -   | -      | -  | -      | -        | _   | -  | -             | -   | _        | -+  | -+-  | ╇          |                |              | _   | -         |           |           |     | -ł            | ┯┾╸  | -  |  |
| Ŧ                                              | Н          |    | -   | +             | -          | _+  | -+ | _  |          |          |          |           | _        | 4   | -  | -        |          |     | -   | -         | -        | -   | _      |    | -      | -        |     | -  | +             | -   |          | _   | +    | ┢          |                |              | _   | $\square$ | -         |           | -   | 4             | +    | 4  |  |
| Ц<br>Ц                                         | Н          |    |     | -+            | ┥          | +   | -  | -  | $\neg$   | Η        |          |           | -        | 4   | -  | -        | _        | -   | - 1 |           |          | -   | -      |    |        |          | -   |    | ╍┼            | -   | -        | -   | ┥∽   | ┢          |                |              | '   |           |           | -         | _   | -             | +    | ł  |  |
| , r                                            |            |    | -   | -ŀ            | -          | -+- |    |    | $\dashv$ | -        | -        |           | -        |     | 4  | -        | _        |     | -   |           |          | -   | $\neg$ |    | -      |          | -   | -  | +             | +   | +        | +   | ╉    | ╋          | ⊢              |              | -   | $\square$ | -         | _         | -   | +             | -+-  | -  |  |
| U U                                            | ⊢          |    |     | ÷             | -ł         | ╉   |    | -  |          | -        | -        |           | -        | -+  |    |          |          |     |     |           | _        |     | _      | -  | $\neg$ |          |     | -  | -             | 4   | +        | +   | -    | ╋          | ⊢              |              | _   | $\square$ | -         | -         | +   | -+            | +    | -  |  |
| (m)                                            | Н          | -  | ÷   | -             | -          | ┿   | -  |    | -        | _        |          |           |          |     | -  |          |          | -   | -   | -         |          |     | -      |    | -      | -        |     |    |               | ┥   | +        | -+  |      | ╉          | ┢──            | -            | -   |           |           | -         | +   | -+            | ┿    | -  |  |
| <b>1</b> 8                                     | H          | -  | +   | +             | -ł         | ┽   | +  | ÷. | -        | -        |          |           | -        | ┉   | -  | -        |          | -   |     |           | -        | -   | -      |    | -      |          | -   | -  | ┥             | ┥   | +        | ÷   |      | ┉          | <del> </del> - |              |     | -         |           |           | -   | -+            | +    | -  |  |
| α I                                            | H          | _  | -   | +             | ┥          | +   | -  | -  | $\neg$   |          | -        |           |          | -+  | -  | $\dashv$ | -1       | -   | -   |           | -        |     | -      | -  | -      |          | -   | -  | -+            | ┥   | +        | +   | ╉    | ╋          | -              | ~            | -   |           | -         | -         |     | -+            | +    | -  |  |
| A                                              |            |    |     | -+            | -+         | -+  | -  | -  | -        |          |          | -         |          | -   | -  | -        | -        |     |     |           |          | -   | -      | +  | -      | -        | -   | -  | +             | ┥   | +        | +   | ╉    | ╋          |                | -            | -   | +         | +         | -         |     | -+            |      | -  |  |
| 5                                              | Н          | -  |     | ╍╋            | -+         | -+- | -  | -1 | -        | -        | -        | -         |          | +   | -ł | -        | -        | -   | -   | -         |          |     | -      | -+ | -      |          | -   |    | -             | 4   | +        | +   | +    | ╋          | -              | _            | -   | - 1       | -         |           | -   | +             | +    | -  |  |
|                                                | Н          | -  | -   | ┿             | +          | -+  |    | -+ | -        |          |          |           |          | -+  | -  |          | -        |     |     | -         | •        | -   | -      |    |        |          | -1  | +  | -+            | -   | -+       |     | -+-  | ╉╍         | -              |              | -   |           | -         |           | -   | -+            | +    | -  |  |
| N C                                            | Н          | -  | -   | -+            | -+         | -t  | -+ | -  | -1       |          |          | -         | -        |     | -  | -        | -        | -   | -   | -         |          |     | -      | -  | -      | -        | -   | -  | -             | -   | -        | -   | +    | ╋          | H              |              | -   |           | -1        | _         | -   | +             | +    | -  |  |
| 5                                              | H          | •  | ••• | -+            | ╉          | +   | +  |    | -        |          |          | -         | •        | -1  | -  |          |          | -   | +   |           | -        |     | -      | -  | -      |          | -   | -+ | -ł            | -   | -+       |     |      | ╉╼         | -              |              | -   |           | -{        |           | -   | -ł            | +    | -  |  |
| - H                                            | Н          |    | -   | ÷             | -+         | +   | -  | -i | -1       |          |          |           |          | -1  | -  | -        | -        | -   | -   | -         |          |     | -      | -  | -      | H        | -   |    | +             | +   | +        | -   | +    | ╈          | 1              |              | -   | +         | 1         |           | -   | +             | +    | +  |  |
| 0                                              |            |    | -+  | -+            | +          | +   | +  | -† | -1       |          | H        |           | -        | +   | ┥  | H        | -        |     |     |           | -        |     | ┥      |    | -      | -        | -   | -+ | ┉╋            | +   | -+       | -   |      | ┿╸         |                |              | -   |           | -         | -         | -   | -+            | ┿    | 4  |  |
| 2                                              | H          | -  | -   | +             | ┽          | +   | -† | -  | -        | -        |          | -         | -        | -   | -  | ~        | ~        | -   |     | -         |          | -   | -      | -  | -      | -        | -   | -  | +             | -   | -        | -   | +    | +          |                |              | -   | -         | -         |           | +   | -             | ╉    |    |  |
|                                                |            | -  | -1  | -†            | +          | -   | -+ | -  |          | -        | -        |           |          | -1  | ┥  | -        | - 1      | •   | +   | - 1       |          |     | -      | -+ | -      | -        | -   | -  | ┈┼            | -†  | -+       | -   | -+-  | ┿╸         |                | -            | -   | -         | -         |           | -   | -ł            | ╋    | 4  |  |
| 5                                              | H          | -  | -+  | -             | -+         | +   | -+ |    | ÷        | -        |          | •••       | -1       |     | -  |          |          |     | -   |           |          | -   | -      | -1 | -      | -1       |     | -+ | ŀ             | -1  | -+       | -+  |      | ╈          |                | -            | -   |           | -1        |           | - 1 | -+            | -+-  | -  |  |
|                                                | H          | -  | -   | +             | +          | +   | t  | +  | -1       |          |          |           | -        | +   | -  | -        | -        |     | -   |           |          | -   |        | -+ |        |          |     | -  | -+            | 4   | -+       |     | +    | +          |                |              |     | -         | -1        | -         | -1  | -+            |      | -  |  |
| `                                              | H          | -1 |     | -             | -†         | -+  | f  | -+ |          |          |          |           | -        | -1  | -  | -        | -        | -   | ┥   | -         |          |     | -      | -  | +      |          | -   | +  | -+            | -   | +        | -   | +    | ╀          |                |              | -   |           |           | -         | -   | ╉             | ╋    | -  |  |
|                                                | H          | -1 | +   | -ł            | +          | +   | ┽  | -+ | -+       | Η        |          | Η         | -        | -   | -  | -        |          | -   |     | -         | -        |     | ÷      | -+ |        |          | - 4 | -+ | ┽             | -+  | -+       | ┿   | +-   | 1-         |                | H            |     | +         | -         | -         | +   | +             | ┿    | 4  |  |
|                                                | H          | -1 | +   | +             | ┥          | +   | +  | ┥  | -        | H        |          |           | -        | +   | ┥  | $\neg$   | -        | -   |     | -         | -        | -   | -      | -  | -      | -        | -   | ┥  | ┥             | -1  | -+       | ┽   | ╺┼╸  | +          | $\vdash$       |              | -   | -         | -         | -         | +   | ╉             | +    | -  |  |
|                                                | $\vdash$   | -1 |     | -+            | +          | +   | ╉  | +  | +        |          |          |           | -;       | -   | +  | +        | -        |     |     |           |          | -   | -1     | -  | -      | -        | -   | ┽  | ┽             | -   | ÷        | -+  | ╈    | +-         | -              | -            |     | -         | -         |           | +   | ╉             | +    | 4  |  |
|                                                | H          |    | -+  | ┥             | ╉          |     | -+ | -† |          |          | -        |           | -+       | -{  |    | -        | -        | -   | -   | -         | $\dashv$ |     | +      | +  | -      |          | -   | +  | +             | -1  | +        | +   | ÷    | t          |                |              |     |           | -+        | +         | -   | ╉             | ┿    | -  |  |
| •                                              |            | -  | -   | -             | ┽          | ÷   | -+ | -+ |          |          |          | $\vdash$  | +        | +   | +  | $\neg$   | -        |     |     |           | -        | +   | -      | -+ | -      |          |     | -+ | +             | -+  | -        |     |      | ╋          | -              |              | -   |           | -         | -         | +   | -+            | +    | +  |  |
|                                                | H          | -  | ┥   | ╉             | ╉          | ┽   | -+ | ┥  | ┥        |          | Н        | -         |          | +   | ┉┦ | -        | - 1      |     |     | -         | -        | ┥   | ┥      | ┥  | -      | -        | -   | +  | ╉             | ┥   | +        | +   | ┿    | ╋          |                | Н            | -   | +         | ┥         | -+        | -+  | ┿             | ╺╍┠╸ | 4  |  |
|                                                | H          |    | -   | ╉             | ╉          | ╉   | ÷  | -+ | ┥        |          | Η        |           | -        | -+  | -  | -        | -        | -   | -   | -         |          | -   | +      |    | +      |          | -   | +  | +             | ┥   | +        | +   | +    | ╋          |                |              |     | -         | ┥         | -         | -+  | -ŀ            | ┉    | -  |  |
|                                                | -          | -  | -+  | -+            | +          | +   | +  | -+ | +        |          | Η        |           | +        | ┥   | -  | +        | -1       | -   | -   | -1        | -        | -+  | +      | -+ | +      |          | -   | +  | +             | ┥   | +        | ╉   | +    | +          | $\vdash$       |              | -   | +         | ┥         | +         | -+  | +             | ┿    | -  |  |
| .                                              |            |    | +   | +             | +          | +   | +  | +  | +        |          | Н        | H         | +        | +   | -  | $\neg$   | - 1      | -1  | -   | -         |          |     | ┥      | -+ | -      |          |     | +  | -             | +   | +        | +   | +    | +          | H              | Η            | -   |           | -         | {         |     | +             | +    | -  |  |

|     | -   |    |     | - |          | _        | -          | 1         | -        | ╞        | 1          |          | Ļ        | ┡        |          | ⊢        |            |          |   | ⊢         | 1_       | _        |          | L         |          | _  |          | -      | -         | - | -        |    |           |    | _        |    | _  |          |                |          |               |        |                 | 4      | -   |
|-----|-----|----|-----|---|----------|----------|------------|-----------|----------|----------|------------|----------|----------|----------|----------|----------|------------|----------|---|-----------|----------|----------|----------|-----------|----------|----|----------|--------|-----------|---|----------|----|-----------|----|----------|----|----|----------|----------------|----------|---------------|--------|-----------------|--------|-----|
| -   | 4   | _  | _   | - | ⊢        | ł–       | -          | -         | ⊢        | ⊢        | ┢          | -        | ╞        | ┡        | -        | -        |            | -        |   | -         | -        |          |          | ļ         |          | _  |          | -      | $\vdash$  |   |          |    |           |    |          |    |    |          | -              | -        | $\square$     |        |                 | -      |     |
| ł   | -   | _  |     |   |          | ⊢        | -          | ⊢         | ⊢        | ⊢        | ⊢          | $\vdash$ | ╞        | ⊢        | $\vdash$ | ⊢        | -          |          |   | ⊢         | -        |          |          | ⊢         | ⊢        | -  |          | -      | -         | - | -        | _  |           | -  | -        | 1  | -  | Н        | H              | ┢        | $\vdash$      | -      |                 |        | -   |
| ·   | ┥   |    | -   | ÷ | ┢──      |          |            | 1-        | ┢        | ┢╸       | ┝          | ┢        | -        | ┢━━      | -        | ┝        |            | -        | - | ⊢         | ┝        | ⊢        |          | -         | -        |    | -        | · ·    | H         |   | -        | •  |           | +  | -        | Ч  | -  | $\vdash$ |                | <u></u>  |               | -      | -1              |        | -   |
| ł   | -   | -  | •   |   |          | -        | 1          | ┢         | -        | ┢┈       | ┢─         | ┢        |          | ⊢        |          | $\vdash$ |            |          | H | ⊢         | $\vdash$ | -        |          | ⊢         |          | _  | -        |        | Н         |   | -        | _  |           | +  | -        |    | -  | -        |                |          | H             |        |                 |        | -   |
| ł   |     | -  |     | - | <b>f</b> |          | 1-         | F         | 1-       | F        | 1-         | 1-       |          | 1-       |          | -        |            | -        | - | ┢─        | -        |          | -        | F         |          |    | -        |        | $\square$ |   |          | _  |           | -  | -        |    |    | -        |                |          |               |        |                 | H      | -   |
| 1   | -   | -  | -   | - | 1        | 1        |            | 1-        | t        | 1-       | 1-         | 1        | 1        |          | -        | -        |            | -        | 1 | ÷         | F        | -        |          | F         |          |    |          |        | $\neg$    | - | -        | _  |           |    | -        |    |    |          |                |          |               |        |                 |        | -   |
| t   |     |    |     |   | -        |          | 1.         | Г         | T        | t        | t          | 1        | T        | L        |          |          |            |          |   |           | ⊢        |          |          | F         | 1        |    |          |        |           | - | -        |    |           | -  | ~~~      | -  | -  |          |                | Į        |               |        |                 |        | ~   |
| 1   | _   | _  |     |   |          |          | 1          | 1         |          | 1        | 1          | -        | -        | ľ        | <b>—</b> |          |            |          |   |           |          |          |          |           |          |    |          |        |           |   |          |    |           |    |          |    |    |          |                |          |               |        |                 |        |     |
| I   |     |    |     |   | ŀ.       | <u> </u> |            |           | Г        | Γ        | Γ          |          |          | Γ        |          |          | <b>-</b> - |          |   | Г         |          |          |          |           |          | 1  |          |        |           |   |          |    |           |    |          |    |    |          |                |          |               |        |                 |        |     |
| 1   |     |    |     |   |          |          | L          | Ĺ         | 1.       | L        |            |          |          |          |          |          |            |          |   |           |          |          |          | L         | L        |    |          |        |           |   |          |    |           |    |          |    |    |          |                |          |               |        |                 |        |     |
| 1   |     |    |     |   |          | I.       | L.         | L         | 1.       | L        |            |          |          | L        |          | _        | 1          | L        |   |           | 1_       |          |          | L         | Ĺ        | Ĺ  |          |        |           |   | -        |    | _         | _  |          | _  |    |          | ப              |          |               |        |                 |        | _   |
| ļ   |     |    |     |   | ļ        | L        | ļ          | Ļ         | Ļ.       | ┡        | Ļ          | Ļ.,      | Ì .      | L        | <b>.</b> |          |            |          |   | <u> </u>  | _        |          | <u> </u> | <u> </u>  | <b> </b> | _  | _        | _      |           | _ | <u> </u> | _  |           | _  |          |    | _  |          | μ              | L        |               | _      |                 |        | _   |
| ļ   | _   | _  | _   |   | L        |          |            | Ļ         | Ļ        | _        | <u> </u>   | _        |          |          | -        |          |            | <b>.</b> | _ | L.        |          | _        | ١.,      |           |          |    |          |        |           |   |          |    |           | 4  | _        |    | _  | Ц        | L.J            |          |               |        |                 | Ц      | 1   |
| 1   | _   | _  | _   |   | Ļ        |          |            | <u> </u>  |          | ┝        | ┢╍         | -        |          |          |          | -        | _          | Ŀ        |   | -         | ┢        | -        |          | ⊢         |          | ⊢  |          |        |           | _ |          |    |           | 4  | _        | _  |    | _        | j.,            | ┡        |               |        |                 | 4      | _   |
| ÷   | -   |    |     |   |          |          |            | –         | <b>[</b> | ⊢        | ⊢          |          |          | ┝        |          |          |            | -        | ļ | ┝         | ┝        |          |          | -         | H        | -  | _        | _      | Н         | - |          | _  | - 1       | _  |          | _  | _  | 4        | μ              | -        | $\square$     |        | -               | +      | -   |
| ł   | -   |    | -   | - |          | -        | <u> </u> _ |           | ┼╍╍      | ┢━       |            | ┢╍       | ┢╾       | ⊢        | -        | •        |            | -        | - | ┡         |          | -        | -        | ┣—        |          | -  |          |        | Н         | - | $\dashv$ | _  |           | -  | -        | _  | -  | -        | $\vdash$       | $\vdash$ |               | •      | $ \rightarrow $ | -+     | -   |
| ł   |     | -  | -   |   | -        | -        | ┝          | ┢━        | ┉        | ┢━       | ł          |          | -        | ┢╍       | -        |          | -          | -        |   | ⊢         | -        |          |          | ┝─        | H        | -  |          | •••    | Н         |   | -        |    |           | -  | -        |    | -  |          |                |          |               |        |                 | +      | -   |
| ł   |     |    |     |   | -        | -        | -          | ⊢         | ⊢        | ⊢        | ┝          | -        | -        | ⊢        | $\vdash$ | -        | -          |          | H | $\vdash$  | ⊢        |          | $\vdash$ | -         | $\vdash$ | -  | -        |        | Η         | - | _        | _  | $\neg$    | -  | -        | _  | -  | $\dashv$ | Н              | $\vdash$ |               | _      | $ \rightarrow $ | +      | -   |
| ł   |     |    | ÷   | H | $\vdash$ | ⊢        | -          | · ·       | ł        | ⊢        | ł          | -        | -        | ⊢        | $\vdash$ |          |            | ⊢        |   | $\vdash$  | -        |          |          | ⊢         |          | -  | -        |        |           |   | -        | -  | -         | -  | -        | -  | -  |          | $\vdash$       | -        |               | -      |                 | -+     | -   |
| ł   |     |    | -   |   | -        | ┢━       |            | ••••      | ┢┷       | ╆╼       | <u></u> †⊶ | ┢        | 1-       | ⊢        | ⊢        | -        | -          | ┝─       |   | -         | ⊢        | $\vdash$ | -        | ⊢         |          | ⊢  | -        |        |           | - |          | -  |           | ÷  | -        | -  | -  |          | H              |          |               | _      |                 |        |     |
| ł   | -   | -  | -   | - |          | 1-       | -          | +-        | 1-       | +-       | ŀ          | ┢─       | ┢        | -        | -        | -        |            | ⊢        |   |           | 1        | -        | Η        | $\vdash$  | H        |    | $\vdash$ |        | Η         |   | H        |    | +         | ┥  | -        | -  | -  | -        | Η              |          | Η             |        | H               | +      | -   |
| ŀ   | -1  |    |     |   |          | -        |            | t         | 1        | t        | t          | f-       | <u>├</u> | F        |          |          |            | -        | - | -         |          | -        | -        | -         | -        | -  | Н        |        | Η         |   | H        |    |           | ┥  | -1       | -  |    | 1        | Η              |          | Η             |        | $\dashv$        | +      | -   |
| ł   | Ť   | -  | -   |   |          |          |            | · · ·     | $\vdash$ | F        | 1          |          |          |          |          |          | 1          | H        |   |           |          |          | -        |           | -        |    | -        |        |           |   |          |    |           | ╡  |          |    |    | $\neg$   |                |          | Η             |        | $\dashv$        | +      | -1  |
|     | 1   |    |     | - |          |          | _          |           |          |          | t          |          |          |          | -        |          |            |          | - |           |          |          |          |           |          |    |          | -      |           | - | -        |    | -         | -1 | -        |    | -  |          | -              | H        | Н             |        | 1               | -+     | -1  |
| 1   |     |    |     |   |          |          | _          |           | <b>—</b> |          |            |          | -        |          |          | 1        |            |          | Π | -         | - 1      |          |          |           |          |    |          | -      |           |   |          |    |           | -  | -        | -  |    |          |                | ŀ        |               |        |                 | +      | 7   |
| E   |     |    |     |   |          |          |            |           |          |          |            |          |          |          |          |          |            |          |   |           |          | _        |          |           |          | _  |          |        |           |   |          |    |           |    |          |    |    |          | $\Box$         |          |               |        |                 |        | -   |
| E   | _   | _  | . 1 |   |          |          |            |           | E        |          | Γ          |          |          |          |          |          |            |          |   |           |          | _        |          | _         |          |    |          |        |           |   | •        |    |           |    |          | _  |    |          |                |          |               |        |                 |        | · . |
|     | _   |    |     |   |          |          | _          |           |          |          | L          |          |          |          |          |          |            |          |   | _         |          |          |          |           |          |    |          |        |           |   |          |    |           |    |          |    |    |          |                |          |               |        |                 |        |     |
| _ L |     |    |     |   |          |          | _          |           | L        |          | Ľ_         |          | _        |          |          |          |            |          |   |           |          |          |          |           |          |    |          |        |           |   |          | _  |           |    |          |    |    |          |                |          |               |        |                 |        |     |
| ļ   | -   | _  |     | _ |          | _        |            | _         | L        |          |            |          |          | L.       | -        |          |            |          |   | _         | _        |          | _        |           | _        |    |          |        |           |   |          |    | $\square$ | 4  | _        |    | _  |          | _              | _        | _             | _      |                 | _      |     |
| - H | -   | 4  | -   |   |          | _        |            | _         | _        | _        | Ŀ          |          |          |          |          |          |            |          |   | -         |          | _        | _        | _         | _        |    |          | _      |           |   |          | _  |           | 4  | _        |    |    | _        |                | 1        |               | -      |                 |        |     |
| - 1 |     | +  | -   |   |          | -        | -          | -         | -        |          | <u> </u> _ |          |          |          |          |          | _          |          |   |           | -        | _        | _        | -         | -        |    | _        |        |           |   |          | 4  | -         | 4  | -        | _  |    | -        |                |          |               | _      | $\rightarrow$   | -+     | _   |
| ł   | -   | -  | -   |   | -        | -        | _          |           |          | $\vdash$ | ⊢          | -        | -        | -        | -        |          | -          | -        | - | -         | -        | -        | -        | _         | _        |    |          |        | -         | _ |          |    |           | -ł | -        | -  | -  | -+       | $ \rightarrow$ | -        | -             | _      | $\rightarrow$   | +      | _   |
| Ŀ   | +   | -  | ┥   | - |          | -        |            |           |          | ŀ        | ┝          | -        | H        |          |          |          |            |          |   |           | -        | _        | -        |           |          |    |          | -      | -         |   | -        | -  | +         | +  | +        | -  | -  | +        |                |          |               | -      | -+              | +      |     |
| ŀ   | -   | ÷  | -   | - |          |          | -          | E         |          |          | ⊢          | ┢─       | H        |          |          | -        | -          |          | - |           | -        |          |          |           |          |    |          |        | -         | - |          | -† | ┯         | -  | -1       | -  | -  | -+       |                | Τ        |               | -      | -+              | +      | -   |
| ł   | -   | -1 | -   |   | -        |          | -          | F         | F        | f        | ┢          |          | H        | -        |          | -        |            |          |   | -         |          | -        | -        | -         |          |    |          |        |           |   | -        | -  | ┥         | -† | -        | -  |    | -        | -              |          |               |        | +               | +      | -   |
| 1   |     |    |     |   |          |          | ĺ          |           |          | -        | ~          |          |          |          |          |          |            |          |   |           |          |          |          |           | -        | -  | -        |        |           |   |          |    |           | 1  |          |    |    |          |                |          |               |        | -1              | -†     | ~   |
| - E | . 1 |    |     |   |          |          |            |           |          |          |            |          |          |          |          |          |            |          |   |           |          |          |          | -         |          | -  | _        | _      | _         |   |          |    | Т         |    |          |    |    |          |                |          |               |        |                 | -1     | -   |
|     | _   |    |     |   | _        |          |            |           |          |          |            |          |          |          |          |          | 1          |          |   |           | _        |          |          |           |          |    |          |        |           |   |          | _  |           |    | <u> </u> |    |    |          |                |          |               | _      |                 | $\neg$ |     |
|     | _   |    | _   |   |          | _        |            | L         | L        |          | L          |          |          |          | _        |          |            |          |   |           |          |          |          |           |          |    |          | _      |           | _ |          |    |           | 1  | -1       | Π  |    | _        |                |          | J             |        | T               | T      | _   |
| - 1 | 1   | -  |     |   |          |          |            | 1         |          | -        | _          | -        |          |          |          |          |            |          |   |           |          |          |          |           | _        | _  |          |        |           |   |          |    |           | 1  |          |    |    |          |                |          |               |        |                 | 1      |     |
| ļ   |     | -  | - 1 |   |          |          | -          |           |          | <b> </b> | -          | <u> </u> |          | _        |          |          | _          |          |   |           |          |          |          |           |          | -  |          |        | _         |   |          |    | -         |    | _        | ļ  | _  | _        | Ц              |          | Ц             |        | 4               | _      | _   |
| ŀ   | -   | -+ |     | _ |          | -        | -          |           |          |          |            | -        | -        | ŀ        | H        |          | -          |          |   | _         | _        |          |          |           |          |    | -        | 1      | _         | _ | Ļ        | 4  | -         | 4  | _        | -  | 4  | 4        | ┥              |          | ⊢             |        | -               | 4      | -   |
| ł   | +   | -+ | +   |   | $\vdash$ | -        | Η          | $\vdash$  | $\vdash$ | ┝─       |            | -        |          |          | ⊢        | -        | -          | -        |   |           | -        | _        | -        | _         |          | _  | -        |        | _         | - | -        | -  | 4         | 4  | _        | -  | -  | 4        | $\neg$         |          | $\rightarrow$ |        | -+              | +      | -1  |
| ŀ   | -+  | -  | -   |   |          | -        |            |           |          | H        | ⊢          | -        | Η        | $\vdash$ | $\vdash$ | $\vdash$ | -          | -        |   | -         | -        | -        | -        | -         |          | -  |          | $\neg$ | -         | - | -+       | +  | +         | +  | -1       | →  |    | -+       |                |          | Н             | $\neg$ | -+              | +      | -   |
| ł   | -1  | +  | -   |   | $\vdash$ | -        | Η          |           |          | -        | 1-         | -        |          |          |          |          |            | -        |   | $\square$ | $\vdash$ | -        | -        | -         |          | -  | -        | -      | -         | - |          |    | -         | -+ | -        | -+ | +  | +        | +              | $\vdash$ | $\neg$        |        | +               | ╉      | -   |
| t   | -   | -  | -   |   |          |          | -          |           | <u>-</u> | <u> </u> | 1          | -        | -        |          |          |          | -          |          |   | -         |          | -        | -        | -         |          | -  |          | 1      |           | - | -t       | -  | -+        | ┥  | -†       | -† | -+ | -+       |                |          | $\neg$        | -      | +               | +      | -   |
| ł   |     |    |     |   |          |          |            | -         |          | -        | -          |          |          |          |          |          |            |          |   |           |          |          |          |           |          | -1 | -f       | 4      | -f        |   |          | +  | ┥         | ┥  | 1        | 1  | -  | ┥        | +              | -        |               | -      | -+              | +      | -   |
| - 1 |     |    |     |   |          |          |            |           |          |          |            |          |          |          |          |          |            |          |   | -         |          |          |          |           |          |    | Ť        |        |           |   | -        | -  | +         | 7  | -†       |    | 1  | -1       | 1              |          |               |        | -†              | -      | -1  |
| E   | .   |    |     |   |          |          |            |           |          |          |            |          |          |          |          |          |            |          |   | _         |          |          |          |           |          |    |          |        |           |   |          | -  | -         | 1  |          |    | 1  | 1        |                |          |               | -      | -1              | $\neg$ |     |
| [   | I   | J  | 1   |   |          |          |            |           |          | Ē        |            |          |          |          |          |          |            |          |   |           |          |          |          |           |          |    |          |        |           |   |          |    |           | T  | Т        | T  | 1  | _        |                |          |               |        | T               | 1      |     |
| ļ   | Ĩ   | .1 |     |   | _        |          |            |           |          |          |            |          |          |          |          |          |            |          |   |           |          |          |          |           |          |    |          |        |           |   |          | 1  | Τ         | T  | T        | Ι  | Τ  |          |                |          | I             |        | 1               | T      |     |
| ļ   | -1  | 4  |     |   | . 1      |          |            | Ц         | Ц        |          |            |          |          |          |          | _        | _          |          |   |           |          |          |          |           |          | _  | _        | _      | 1         | _ | J        | I  | T         | T  | 1        | Ţ  | T  | I        | Τ              |          | Τ             |        | Τ               | Τ      | 1   |
| ļ   | -   |    |     |   |          |          |            |           |          | L.       |            |          | _        |          | _        |          | ļ          |          |   |           |          |          | _        |           |          | _  | _        | 4      |           | _ |          | _  |           | 1  |          |    | _  | _        | _              | _        | ┛             | _      |                 | 1      | 1   |
| - ŀ | -   |    | 4   | _ | _        | _        | _          |           |          | ŀ        |            |          |          |          |          | _        | _          |          |   | _         | _        | _        | _        | $\square$ |          |    |          | _      | ļ         | _ | _        | 4  | _         | 4  |          | _  | _  | 4        | 4              |          | $\square$     |        | 4               | 4      | 4   |
| ŀ   | -   | -  | -   |   |          |          | _          | $\square$ | $\vdash$ |          |            |          |          | _        |          | 4        | -          |          | 4 | _         |          |          | -        | $\neg$    |          | _  | $\neg$   | -      | 4         | _ | 4        | ļ  |           | -  | -        |    | 4  | 4        | 4              |          | 4             | _      | _               | 4      | _   |
| ŀ   | ╉   | +  | -   | - |          | -        |            |           | Н        |          | -          |          | -        | $\neg$   |          | _        | 4          | -        | - |           |          | -        |          | $\neg$    | -        | -  | -+       | 4      | 4         | _ | 4        | -1 | -         | -+ | -        | -  |    | 4        | -+             |          | +             | 4      | +               | ┿      | -   |
| ŀ   | ÷   | ┥  | +   | - |          |          | -          |           | H        | -        | H          | Н        | Η        | -        |          |          | ┥          | -        |   | -         |          |          |          |           | -        | -  | -        | -      | +         |   | -        | -  | -         | +  | -        | +  | +  | +        | +              | -        | -+            | -+     | ┉┼              | ┉┼     |     |
| ł   | +   | -+ | -1  | - | -        | -        | -          | -         | -        |          |            | -        | Η        |          |          |          | -          |          |   | -         | -        | ┥        | -        | -         | +        |    | ┥        | +      | ┥         |   | -        | -  | +         |    | -        | +  | 4  | +        | +              | -        | -+            | -+     | -+-             | -+     | -   |
|     | +   | +  |     |   |          | -        | -          | -         |          | -        |            | H        | Η        | -        | $\vdash$ | -        | -          |          |   | -         | -        |          | -        |           |          | -  | -        | -      | -         | _ | -        | -  |           | -+ | -        |    | -  | +        | $\rightarrow$  | -        | _             |        | -+              | -      |     |