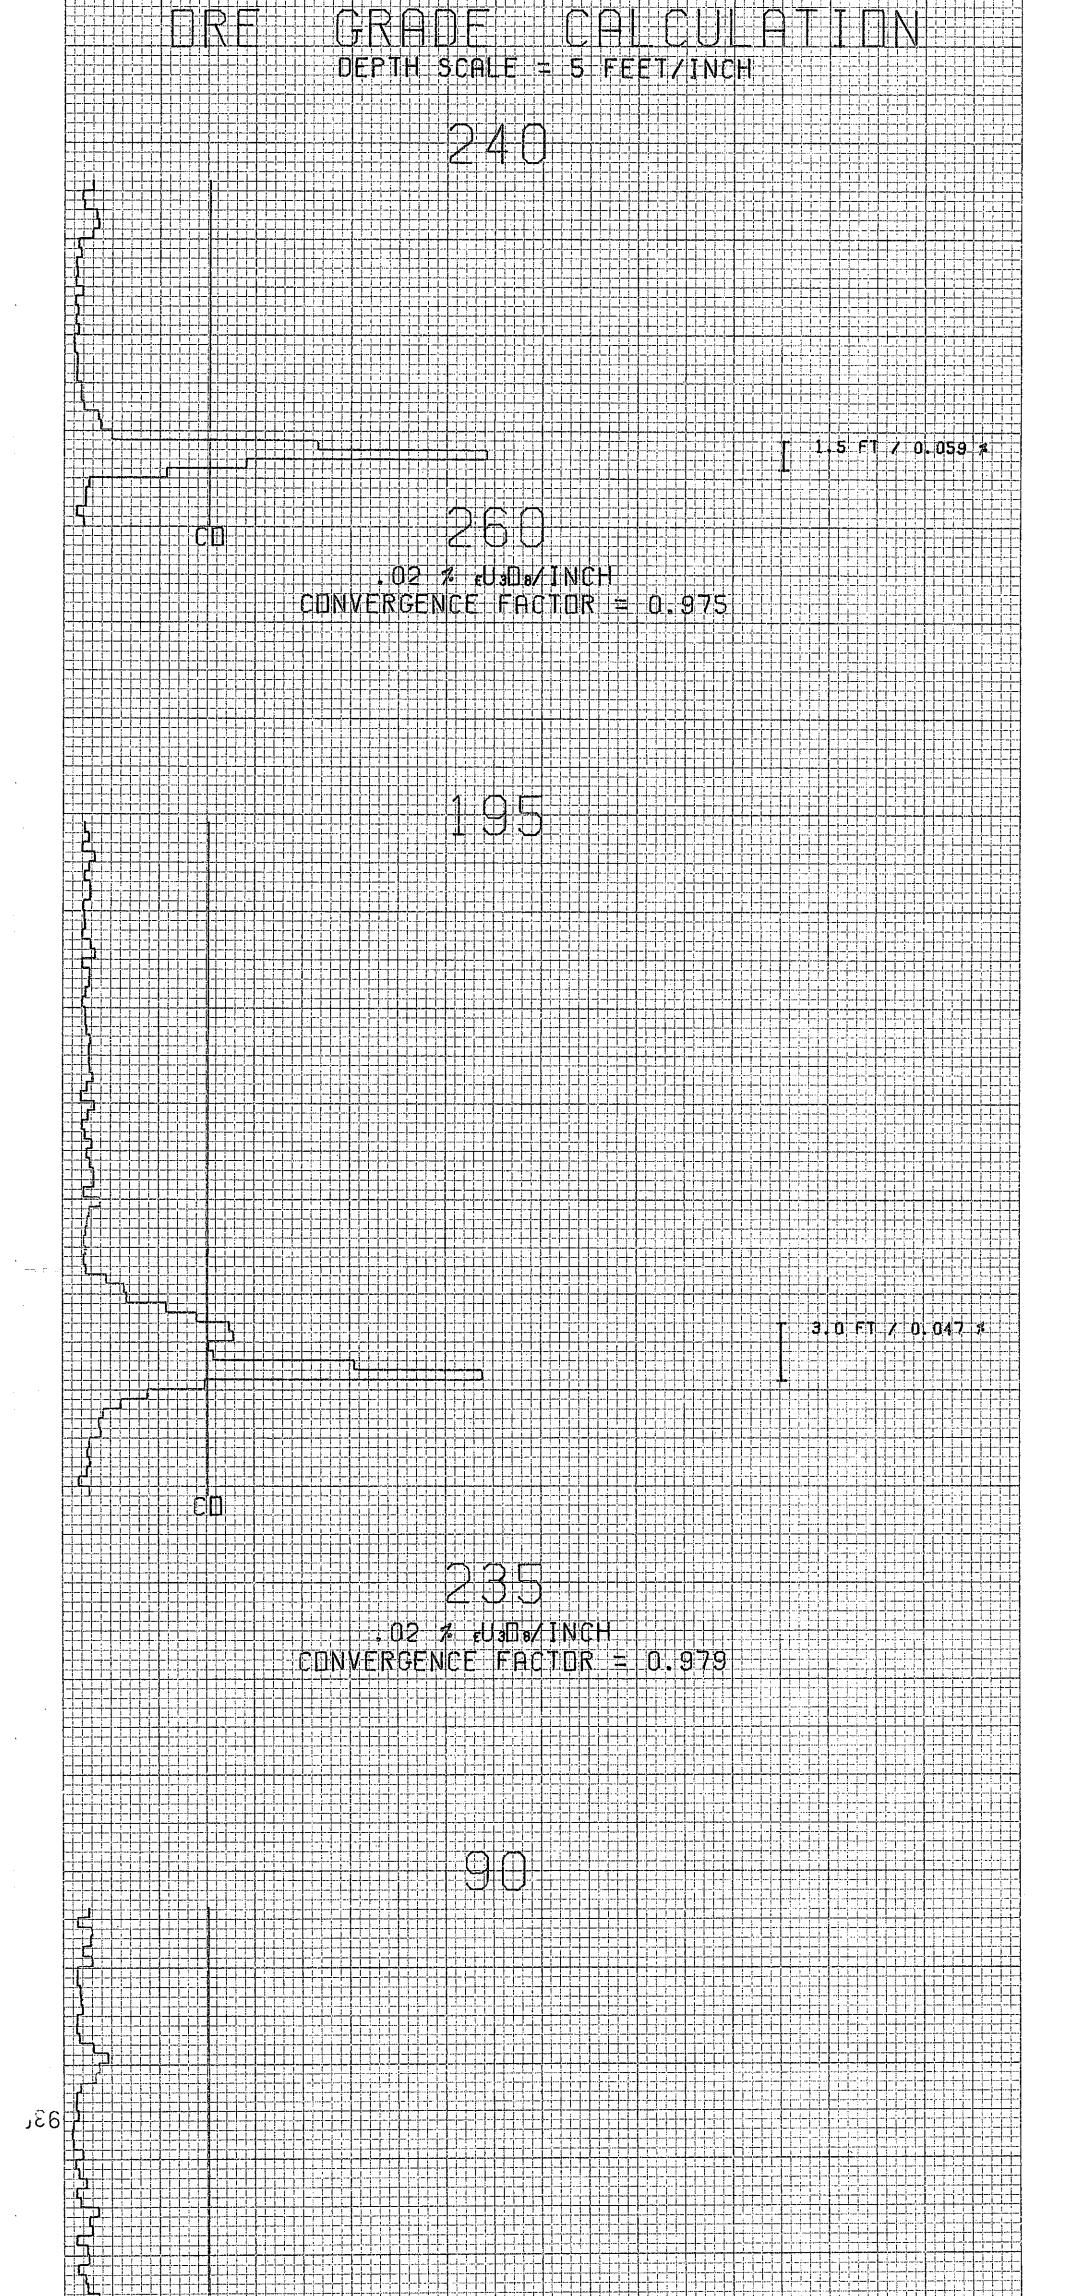

| Η   | -        |          | -  |          | -        |          | ÷   | $\vdash$   | -   |           | -              | -           |    | -        |           |          | +            |              |            | $\vdash$ | -        | t  |
|        |    | 4  |     | ⊢  | 1          | -        | ⊢  | +-         | +      | -  | •        | ŧ        | +-         | +           | -             | _      |              | ŀ  | ⊢        | +- | +-     | -+  | -  |     | -   | -        |          |    | _        |          | <b></b>  |     |            |     |           |                |             | -  | -        | ł         | -        | <del>.</del> |              |            | -        |          | ⊢  |



HOLE NO

.U. UKILLED

000 000 WW Ţ ╶┼╌╎╌┼╌┼╼╎╌┼╌╎╼╴ 00 | CP 10 MV/IN O OHMSZIN .86



5.5 FT / 0.048 A 0 5 FT / 0 032 \* 4.0 FT / 0.028 \$ 1 1 1 1 



Century Geophysical Corporation

# IKEDDDGE

v86

1111

╘┪╻╧╼┝╌┼╧┼ ╧┥╧┛╛╴┾╌┼ ╶╧╌┼╌┲┲┚╌┝╌┟╌┟╌┝╌┝╌┝╌┝╌ / 0.043 5 F1

 $.01 \% \varepsilonU_3D_8/INCH$ CDNVERGENCE FACTOR = 0.979



PROJECT ANDERSON MINE HOLE SIZE 5" & AIR DWATER HOLE NO. AM 551 LOGGED BY LUCHT DATE 13 MARZ FAST . ELEVATION \_ т.в. <u>90</u> PROBE #61 UNIVERSAL SECTION \_\_\_\_ TOWNSHIP ... MAKKALS STRIP DEPTHPCA GEOPHYSICAL LOG LITHOLOGY LOG 0-30 CHERTY, SILACEOUS LAKE BEDS 20 WATER TABLE 30-75 GRIEENISH WHITE 40 SILT AND 50 CLHY TML CHERTY IN SPOTS 60 11 5 75-90 BLACK CARBONACEOUS c 5κ:5φc+ 5 φc+5φc+ 2cx// SHALE T.D. 2017/1N AM 531 00 -DRILLER ENCOUNTERED RED MUD AND BROKE 20 DOWN. AT T.D. 40 80-00 -20 80 00 20 ŝ 60 00 MINERALS EXPLORATION CO. ALIBRATION 66 (