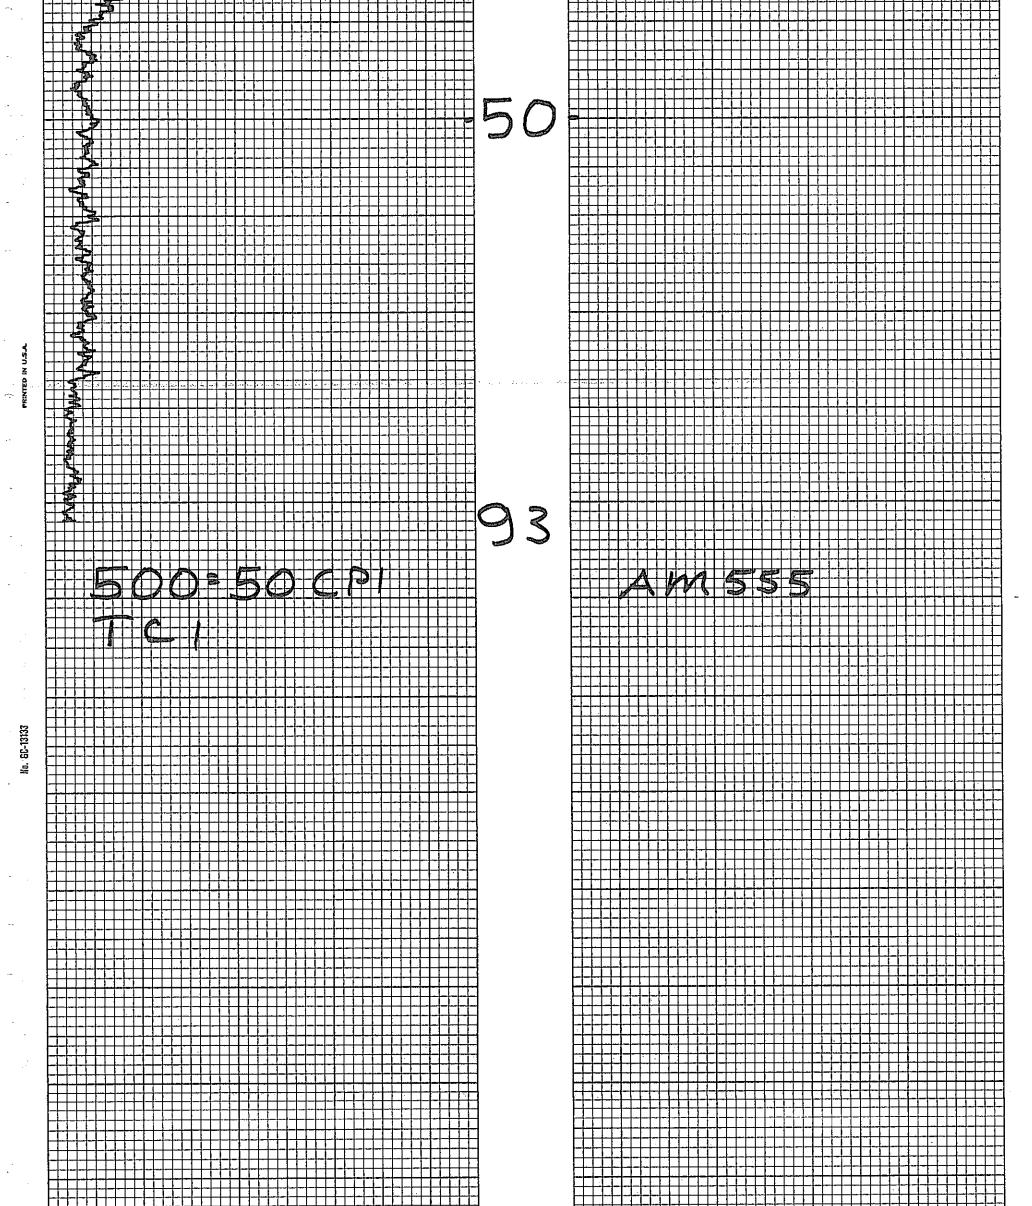

| LOCATION        | 1                                                                                          | . –                                                |                                          | HOLE NO. AW                                                               | 500=50CP                                           |
|-----------------|--------------------------------------------------------------------------------------------|----------------------------------------------------|------------------------------------------|---------------------------------------------------------------------------|----------------------------------------------------|
|                 | ANDERSON                                                                                   | MINE                                               |                                          | PROBE TYPE                                                                | SCINT                                              |
| <b>COUNTY</b> γ | AUAPAI                                                                                     | STATE AZ                                           |                                          | K-FACTOR                                                                  | 6.00 E-5                                           |
| GP.             |                                                                                            | ELEV.                                              |                                          | DEAD TIME                                                                 | 9.2.1.3                                            |
| <u> </u>        |                                                                                            | laŭaŭaŭa ₩                                         | · · · · · · · · · · · · · · · · · · ·    |                                                                           | 1                                                  |
| SEC.            | Т₩Р.                                                                                       | RGE.                                               |                                          | PROBE DIA.                                                                | 15/8                                               |
| DATE            | 3-13-28                                                                                    |                                                    |                                          | CALIPER                                                                   | -                                                  |
| DEPTH DRILLED   | 90                                                                                         |                                                    | ······································   | DIRECTIONAL SURVEY                                                        |                                                    |
| DEPTH LOGGED    | 91                                                                                         |                                                    |                                          | TEMPERATURE                                                               |                                                    |
| FOOTAGE LOGGED  |                                                                                            |                                                    |                                          | OPERATOR                                                                  | ERICISON                                           |
| HOLE DIAMETER   | 5%                                                                                         | · · · · · · · · · · · · · · · · · · ·              |                                          | DRILLER                                                                   | AL                                                 |
| WATER FACTOR    | 1.2                                                                                        |                                                    |                                          | CONTRACTOR                                                                | CNIVERSAL                                          |
| RESISTIVITY     |                                                                                            | HMS/INCH                                           |                                          | LAST A.E.C. PIT RUN                                                       |                                                    |
| SELF POTENTIAL  |                                                                                            | .v./IN.                                            |                                          |                                                                           | 4                                                  |
| RERUNS          | IST. RUN                                                                                   | 2ND. RUN                                           | 3RD. RUN                                 | REMARKS:                                                                  |                                                    |
| BOTTOM          | 90                                                                                         |                                                    |                                          |                                                                           |                                                    |
| ГОР             | 70                                                                                         |                                                    |                                          |                                                                           |                                                    |
| TOTAL FEET      | 20                                                                                         | · · · · · · · · · · · · · · · · · · ·              |                                          |                                                                           | •                                                  |
| SCALE RUN       | 5K                                                                                         |                                                    | · · · · · · · · · · · · · · · · · · ·    | ╶┨╌┨╍╢╾┠╌┨╍╢╍╢╌╢╌╟╌╟╼┠═╫═╫<br>┨                                           | <u>بط المحاد المحاد المرام المرام المرام .</u>     |
|                 |                                                                                            |                                                    |                                          |                                                                           |                                                    |
|                 |                                                                                            | ┼┽┽╪╄╞╌┥┥┥┥┥                                       |                                          |                                                                           |                                                    |
|                 |                                                                                            |                                                    |                                          |                                                                           |                                                    |
|                 |                                                                                            |                                                    |                                          |                                                                           |                                                    |
|                 |                                                                                            |                                                    |                                          |                                                                           |                                                    |
|                 |                                                                                            |                                                    |                                          |                                                                           |                                                    |
|                 |                                                                                            |                                                    |                                          |                                                                           |                                                    |
|                 |                                                                                            |                                                    |                                          |                                                                           |                                                    |
|                 |                                                                                            |                                                    |                                          |                                                                           |                                                    |
|                 | ╡╌┦╍╏┅╏╶╷<br>┝╍┟╍╎╍┨┍┥┥┥╴┥╴┨╶┨╶┨╶┨╶┨╶┨╶┨┍┨┍┨                                               | ╌┼╌┝╌┝╼┤╼┥╼┦╼┨╼┨╼┥╼┼╾┥╼┤╸┥                         |                                          | ╾╏╶╶╶╴╴╴╴╴┋╶╎╼┤┯╎┯╎┯╎┯┥┯┦┯┦╼┦╌╴╴╴╴<br>━╏╴┾╌╎╶╎╶╎╴╏╶╎╴┥╌╎╌╏╶╎╌╏╼╎┯┨╼┨╼┨╼┨╌ |                                                    |
|                 |                                                                                            |                                                    |                                          |                                                                           |                                                    |
|                 | <mark>╴╶╶╶╴╶</mark> ╍╌╍┼╍┥╼┥╍╎╼╴┨╍┚┝╍┦╍┨┲┥┲╍┾╍┤<br>┝╴┝╴┥╴┪╴┥╴┥╴┥╴┥╴┥╴┥╴┥┍┨╺┥╼╌┝╍╎          | <del>╺┤╸┨╺┨╺┨╺┨╺┨╺┨╺┨╺┨╺┨╺┨╺</del> ┨               |                                          | ╺╂╴╿╶┦╺┦╺┦╼┦╼╢╼╢╼╢╼╢╼╢╼╢╼╢╶╢╶╎<br>╶┨╴╿╶╿╶╿╶╎╴┨╶╢╴┨╼╢╼╢╼╢╼╢╼╢╺╢            | ┽ <mark>╞┼┼┼┼┽</mark> ┨┼╍╬╍╬╍╢┉╢┉╢┉<br>┼╎╎╎╎╎╎╎    |
|                 |                                                                                            |                                                    |                                          |                                                                           |                                                    |
|                 | ┝╶┼╌┼╏╶┼╶┾╍┾╍┼╍┦╼┽╍┼╍┼╍╄╼╫╍┼╍┿<br>┍┼╼┿╾╋┅┼╶╎╎╎╎╎╎                                          | ┉┨╍╊╍┠╍┠╸╄╺┽╴╉╶┼╾╃╶╄╼╄╌┥<br>╶┧╴┠╌┠╶┠╌┠╶┠╼┠╼┧╾╉╍╉╍┫ | ┠╼┶╼╉╼╉╼╉╺╉╶╃╶╃╶╃<br>┠╍┧╌╄╶╉╌┫╌┫╌┫╼╉╶╇╼┥ | ┦<br>┥╍┝╍┝╼┝╶┥╼┨┙╏╴╎╴╎╺┦┍╸╿╍╿╍╿╍╿╍╿╍┨╺╸                                   |                                                    |
|                 |                                                                                            |                                                    |                                          |                                                                           |                                                    |
|                 | ┝╍╬╍┨╍┨╍┨╌┨╌┦╌┦╶┦╶┥╶┥┥                                                                     | ┿╋╋┿╋╋╋╋╋╋╋╋╋╋╋╋╋╋╋╋╋╋╋                            | ╞┼╴┥╸┥╸┥╸┥╸                              | ╶┼╍┼╍┼┉╎┉╎╼┧╼╎╼╎╼╎╌╎╶╎╶╎╴╎╴╎╴╎╴╎╴╎╴╎╴                                     | ╸ <mark>┤┈╎╼╎╼╎╼╡╼┥╕┥┩╸╵┥╸┥╶╷╴┥╴╸</mark>           |
|                 |                                                                                            |                                                    |                                          |                                                                           |                                                    |
|                 |                                                                                            |                                                    |                                          |                                                                           |                                                    |
|                 |                                                                                            |                                                    | ┠╌┨╼┤╸┥╺┨╸┥╺┨                            | ╼ <mark>┥╸╷╷┑╸╶╏╷╷</mark> ┥╴╎╴╢╴╢╴╢┙╝┙┥╸┤╴╏╴┦╴╵                           | ╴ <mark>╴╴╴╴╴╴╴╴╴╴╴╴╴╴╴╴╴╴╴╴╴╴╴╴╴╴╴╴╴╴╴╴╴╴╴</mark> |
|                 | ┝╴ <mark>┦╴╄╶╂╌╎╼╞╼╌╞╍┤╼<mark>┨╼┨╼┥</mark>╼╸<mark>┝╼╎╼</mark>┨╍┨╼╻<mark>┝╸</mark>┝╸</mark> | ╺┼╍┾╍┼╍┼╍┼╍┨╼┨╼┝╸┾╍┼╍┨                             |                                          |                                                                           |                                                    |
|                 |                                                                                            |                                                    |                                          |                                                                           |                                                    |
|                 |                                                                                            |                                                    | <mark>┝╼┝╼┼╼┠╼┠╍┨╺┟╴┠╶┝</mark> ╺┼╸┤      |                                                                           |                                                    |