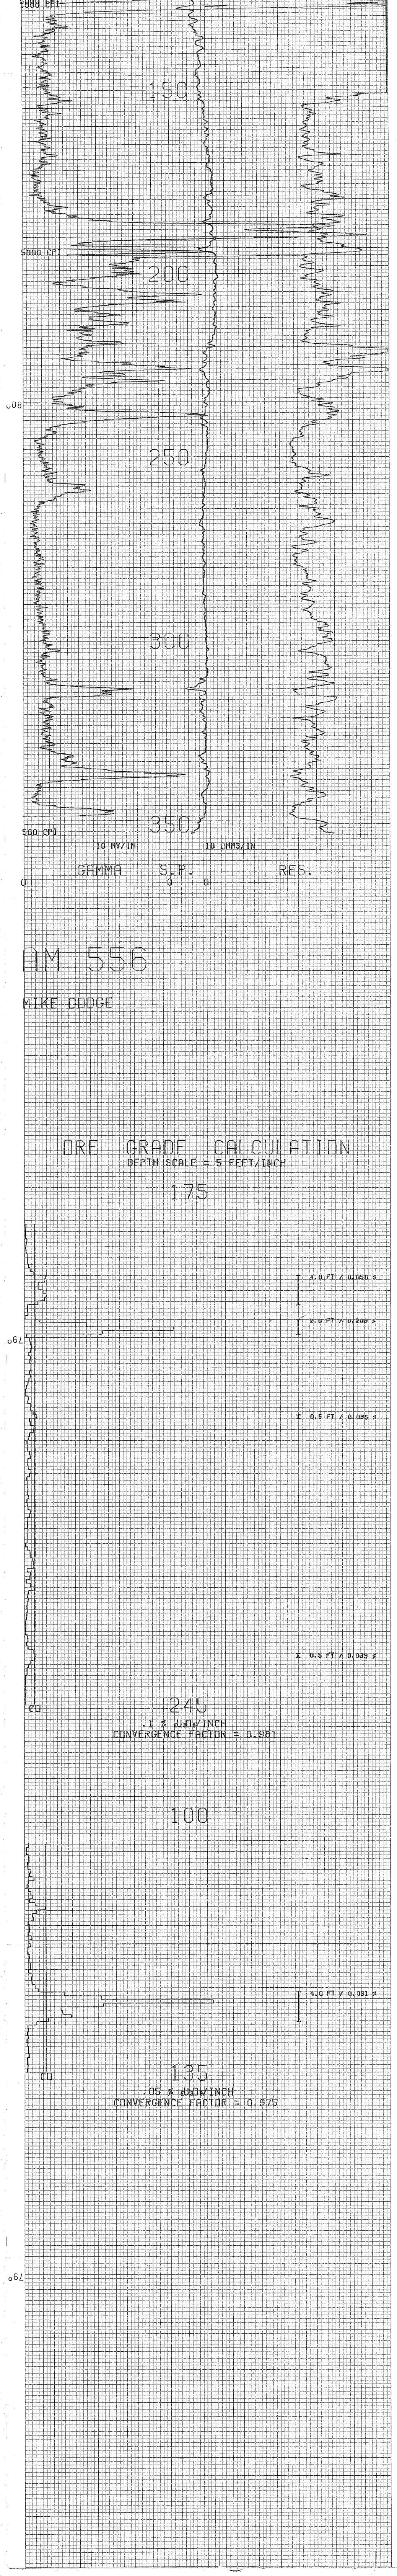

| LOCATION        | 1                                                                                          | . –                                                |                                          | HOLE NO. AW                                                               | 500=50CP                                           |
|-----------------|--------------------------------------------------------------------------------------------|----------------------------------------------------|------------------------------------------|---------------------------------------------------------------------------|----------------------------------------------------|
|                 | ANDERSON                                                                                   | MINE                                               |                                          | PROBE TYPE                                                                | SCINT                                              |
| <b>COUNTY</b> γ | AUAPAI                                                                                     | STATE AZ                                           |                                          | K-FACTOR                                                                  | 6.00 E-5                                           |
| GP.             |                                                                                            | ELEV.                                              |                                          | DEAD TIME                                                                 | 9.2.1.3                                            |
| <u> </u>        |                                                                                            | laŭaŭaŭa ₩                                         | · · · · · · · · · · · · · · · · · · ·    |                                                                           | 1                                                  |
| SEC.            | Т₩Р.                                                                                       | RGE.                                               |                                          | PROBE DIA.                                                                | 15/8                                               |
| DATE            | 3-13-28                                                                                    |                                                    |                                          | CALIPER                                                                   | -                                                  |
| DEPTH DRILLED   | 90                                                                                         |                                                    | ······································   | DIRECTIONAL SURVEY                                                        |                                                    |
| DEPTH LOGGED    | 91                                                                                         |                                                    |                                          | TEMPERATURE                                                               |                                                    |
| FOOTAGE LOGGED  |                                                                                            |                                                    |                                          | OPERATOR                                                                  | ERICISON                                           |
| HOLE DIAMETER   | 5%                                                                                         | · · · · · · · · · · · · · · · · · · ·              |                                          | DRILLER                                                                   | AL                                                 |
| WATER FACTOR    | 1.2                                                                                        |                                                    |                                          | CONTRACTOR                                                                | CNIVERSAL                                          |
| RESISTIVITY     |                                                                                            | HMS/INCH                                           |                                          | LAST A.E.C. PIT RUN                                                       |                                                    |
| SELF POTENTIAL  |                                                                                            | .v./IN.                                            |                                          |                                                                           | 4                                                  |
| RERUNS          | IST. RUN                                                                                   | 2ND. RUN                                           | 3RD. RUN                                 | REMARKS:                                                                  |                                                    |
| BOTTOM          | 90                                                                                         |                                                    |                                          |                                                                           |                                                    |
| ГОР             | 70                                                                                         |                                                    |                                          |                                                                           |                                                    |
| TOTAL FEET      | 20                                                                                         | · · · · · · · · · · · · · · · · · · ·              |                                          |                                                                           | •                                                  |
| SCALE RUN       | 5K                                                                                         |                                                    | · · · · · · · · · · · · · · · · · · ·    | ╶┨╌┨╍╢╾┠╌┨╍╢╍╢╌╢╌╟╌╟╼┠═╫═╫<br>┨                                           | <u>بط المحاد المحاد المرام المرام المرام .</u>     |
|                 |                                                                                            |                                                    |                                          |                                                                           |                                                    |
|                 |                                                                                            | ┼┽┽╪╄╞╌┥┥┥┥┥                                       |                                          |                                                                           |                                                    |
|                 |                                                                                            |                                                    |                                          |                                                                           |                                                    |
|                 |                                                                                            |                                                    |                                          |                                                                           |                                                    |
|                 |                                                                                            |                                                    |                                          |                                                                           |                                                    |
|                 |                                                                                            |                                                    |                                          |                                                                           |                                                    |
|                 |                                                                                            |                                                    |                                          |                                                                           |                                                    |
|                 |                                                                                            |                                                    |                                          |                                                                           |                                                    |
|                 |                                                                                            |                                                    |                                          |                                                                           |                                                    |
|                 | ╡╌┦╍╏┅╏╶╷<br>┝╍┟╍╎╍┨┍┥┥┥╴┥╴┨╶┨╶┨╶┨╶┨╶┨╶┨┍┨┍┨                                               | ╌┼╌┝╌┝╼┤╼┥╼┦╼┨╼┨╼┥╼┼╾┥╼┤╸┥                         |                                          | ╾╏╶╶╶╴╴╴╴╴┋╶╎╼┤┯╎┯╎┯╎┯┥┯┦┯┦╼┦╌╴╴╴╴<br>━╏╴┾╌╎╶╎╶╎╴╏╶╎╴┥╌╎╌╏╶╎╌╏╼╎┯┨╼┨╼┨╼┨╌ |                                                    |
|                 |                                                                                            |                                                    |                                          |                                                                           |                                                    |
|                 | <mark>╴╶╶╶╴╶</mark> ╍╌╍┼╍┥╼┥╍╎╼╴┨╍┚┝╍┦╍┨┲┥┲╍┾╍┤<br>┝╴┝╴┥╴┪╴┥╴┥╴┥╴┥╴┥╴┥╴┥┍┨╺┥╼╌┝╍╎          | <del>╺┤╸┨╺┨╺┨╺┨╺┨╺┨╺┨╺┨╺┨╺┨╺</del> ┨               |                                          | ╺╂╴╿╶┦╺┦╺┦╼┦╼╢╼╢╼╢╼╢╼╢╼╢╼╢╶╢╶╎<br>╶┨╴╿╶╿╶╿╶╎╴┨╶╢╴┨╼╢╼╢╼╢╼╢╼╢╺╢            | ┽ <mark>╞┼┼┼┼┽</mark> ┨┼╍╬╍╬╍╢┉╢┉╢┉<br>┼╎╎╎╎╎╎╎    |
|                 |                                                                                            |                                                    |                                          |                                                                           |                                                    |
|                 | ┝╶┼╌┼╏╶┼╶┾╍┾╍┼╍┦╼┽╍┼╍┼╍╄╼╫╍┼╍┿<br>┍┼╼┿╾╋┅┼╶╎╎╎╎╎╎                                          | ┉┨╍╊╍┠╍┠╸╄╺┽╴╉╶┼╾╃╶╄╼╄╌┥<br>╶┧╴┠╌┠╶┠╌┠╶┠╼┠╼┧╾╉╍╉╍┫ | ┠╼┶╼╉╼╉╼╉╺╉╶╃╶╃╶╃<br>┠╍┧╌╄╶╉╌┫╌┫╌┫╼╉╶╇╼┥ | ┦<br>┥╍┝╍┝╼┝╶┥╼┨┙╏╴╎╴╎╺┦┍╸╿╍╿╍╿╍╿╍╿╍┨╺╸                                   |                                                    |
|                 |                                                                                            |                                                    |                                          |                                                                           |                                                    |
|                 | ┝╍╬╍┨╍┨╍┨╌┨╌┦╌┦╶┦╶┥╶┥┥                                                                     | ┿╋╋┿╋╋╋╋╋╋╋╋╋╋╋╋╋╋╋╋╋╋╋                            | ╞┼╴┥╸┥╸┥╸┥╸                              | ╶┼╍┼╍┼┉╎┉╎╼┧╼╎╼╎╼╎╌╎╶╎╶╎╴╎╴╎╴╎╴╎╴╎╴╎╴                                     | ╸ <mark>┤┈╎╼╎╼╎╼╡╼┥╕┥┩╸╵┥╸┥╶╷╴┥╴╸</mark>           |
|                 |                                                                                            |                                                    |                                          |                                                                           |                                                    |
|                 |                                                                                            |                                                    |                                          |                                                                           |                                                    |
|                 |                                                                                            |                                                    | ┠╌┨╼┤╸┥╺┨╸┥╺┨                            | ╼ <mark>┥╸╷╷┑╸╶╏╷╷</mark> ┥╴╎╴╢╴╢╴╢┙╝┙┥╸┤╴╏╴┦╴╵                           | ╴ <mark>╴╴╴╴╴╴╴╴╴╴╴╴╴╴╴╴╴╴╴╴╴╴╴╴╴╴╴╴╴╴╴╴╴╴╴</mark> |
|                 | ┝╴ <mark>┦╴╄╶╂╌╎╼╞╼╌╞╍┤╼<mark>┨╼┨╼┥</mark>╼╸<mark>┝╼╎╼</mark>┨╍┨╼╻<mark>┝╸</mark>┝╸</mark> | ╺┼╍┾╍┼╍┼╍┼╍┨╼┨╼┝╸┾╍┼╍┨                             |                                          |                                                                           |                                                    |
|                 |                                                                                            |                                                    |                                          |                                                                           |                                                    |
|                 |                                                                                            |                                                    | <mark>┝╼┝╼┼╼┠╼┠╍┨╺┟╴┠╶┝</mark> ╺┼╸┤      |                                                                           |                                                    |