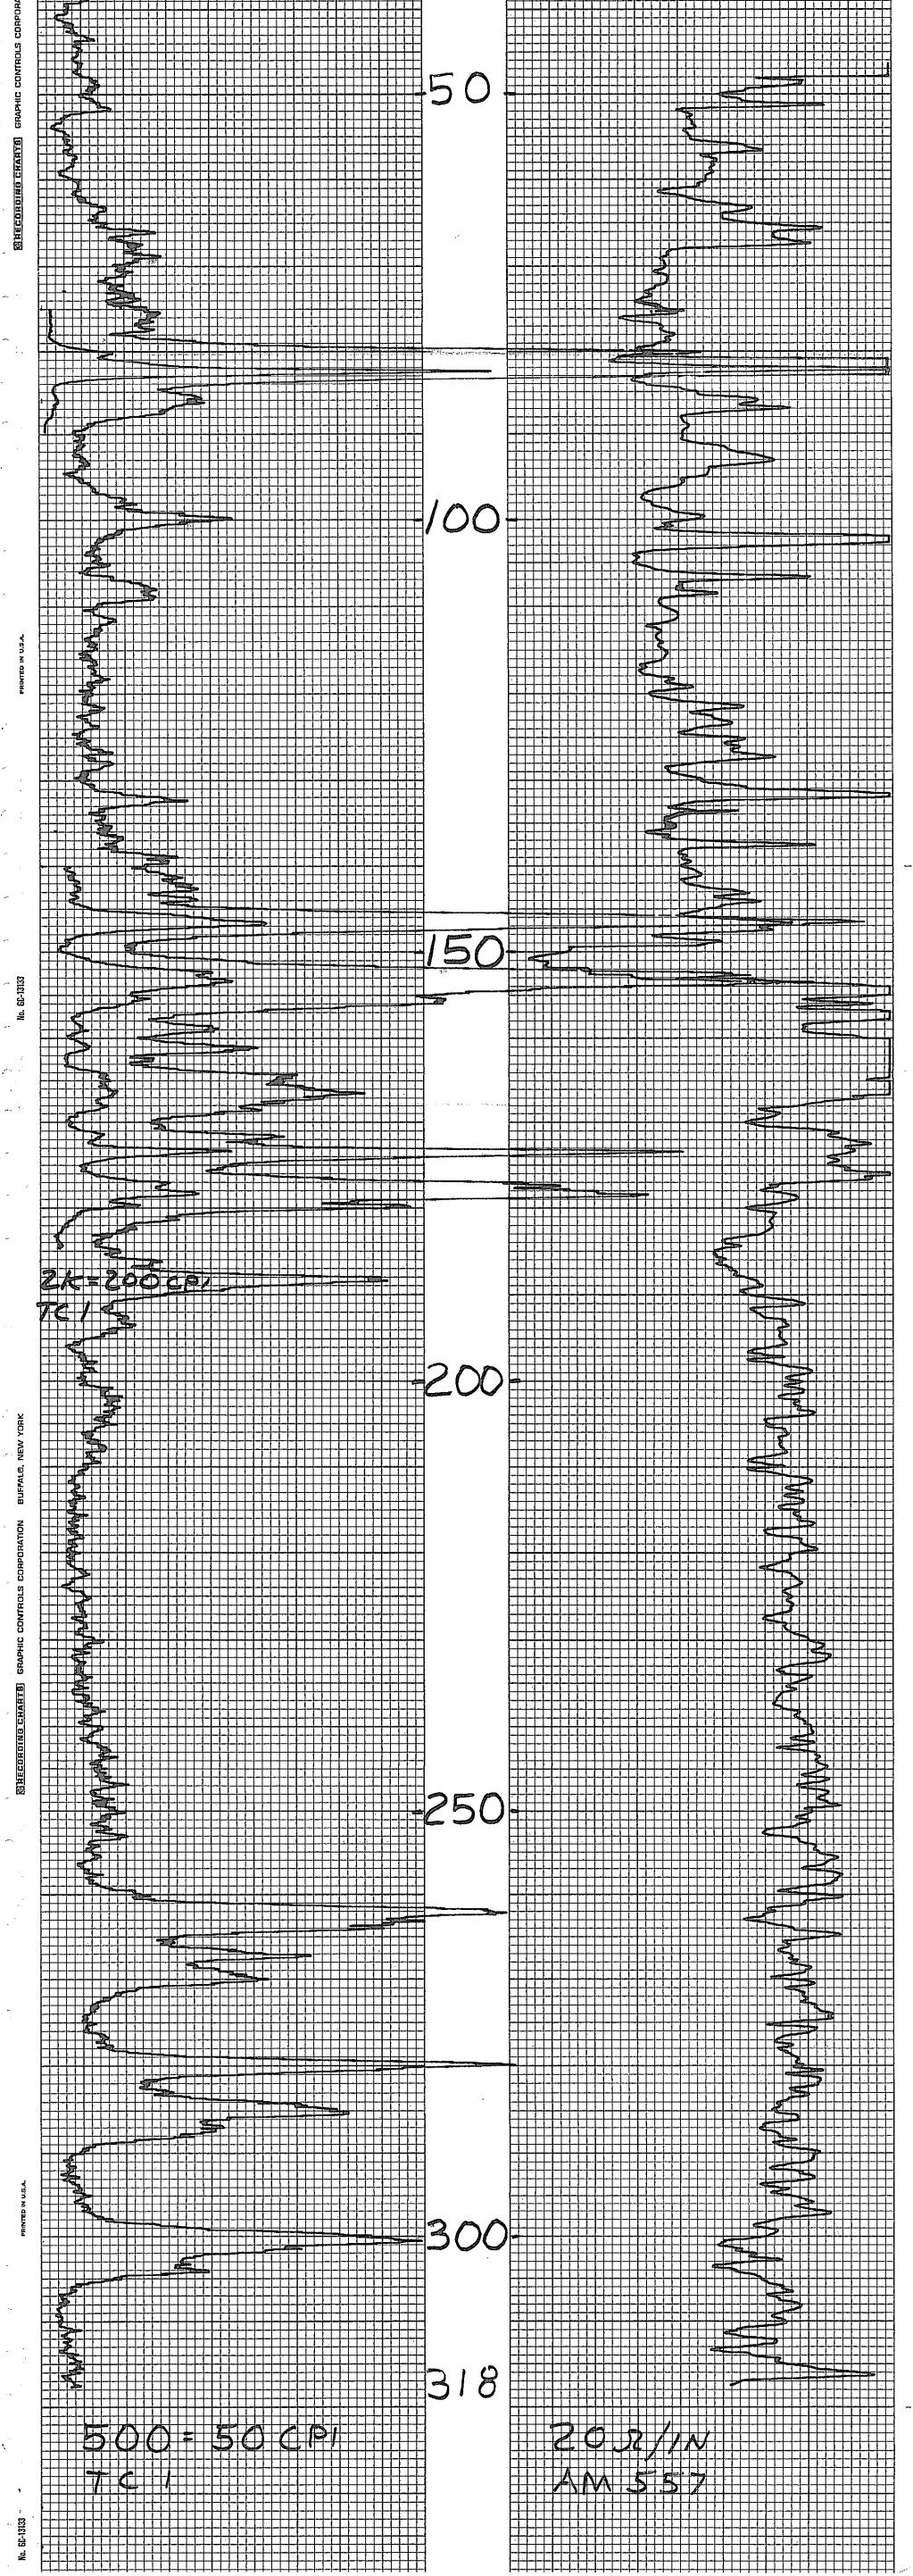

CASPER, WYOMING

HOLE NO. AM 552

|                         |          |           |          |                     | <u> </u>  |
|-------------------------|----------|-----------|----------|---------------------|-----------|
| LOCATION                | ANDERSO  | ON MINE   | -        | GAMMA SCALE         | 500=50CP1 |
|                         |          |           | <u></u>  | PROBE TYPE          | SCINT     |
| COUNTY                  | YAVAPAI  | STATE AZ  |          | K-FACTOR            | 6.00E-5   |
| GP.                     |          | ELEV.     |          | DEAD TIME           | 9.2 US    |
|                         |          |           |          | TIME CONSTANT       | 1         |
| SEC.                    | TWP.     | RGE.      |          | PROBE DIA.          | 15/9      |
| DATE                    | 3.8-78   |           |          | CALIPER             | <b>~~</b> |
| DEPTH DRILLED           | 105      |           | ······   | DIRECTIONAL SURVEY  |           |
| DEPTH LOGGED            | 103      |           |          | TEMPERATURE         |           |
| FOOTAGE LOGGED          |          |           |          | OPERATOR            | ERICKSON  |
| HOLE DIAMETER           | 518      |           |          | DRILLER             | AL        |
| WATER FACTOR            |          |           |          | CONTRACTOR          | UNIVERSAL |
| RESISTIVITY             |          | DHMS/INCH |          | LAST A.E.C. PIT RUN | 2-24-78   |
| SELF POTENTIAL          |          | A.V./IN.  |          | FLUID LEVEL         |           |
| RERUNS                  | 1ST. RUN | 2ND. RUN  | 3RD. RUN | REMARKS:            |           |
| BOTTOM                  | 65       |           |          |                     |           |
| ТОР                     | 45       |           |          |                     |           |
| TOTAL FEET<br>SCALE RUN | 20<br>5K |           |          |                     |           |
|                         |          |           |          |                     |           |