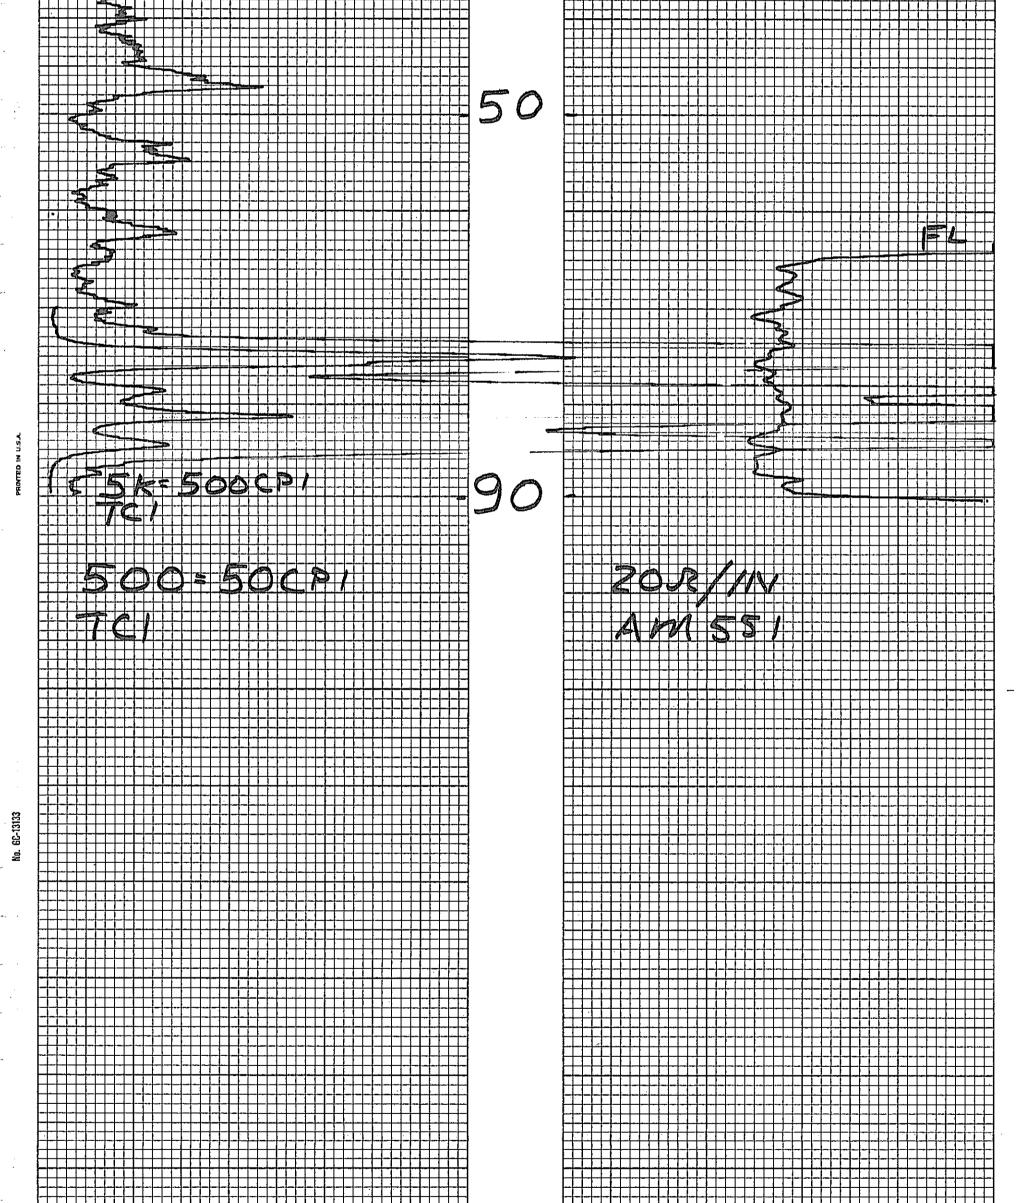

| LOCATION        | 1                                                                                          | . –                                                |                                          | HOLE NO. AW                                                               | 500=50CP                                           |
|-----------------|--------------------------------------------------------------------------------------------|----------------------------------------------------|------------------------------------------|---------------------------------------------------------------------------|----------------------------------------------------|
|                 | ANDERSON                                                                                   | MINE                                               |                                          | PROBE TYPE                                                                | SCINT                                              |
| <b>COUNTY</b> γ | AUAPAI                                                                                     | STATE AZ                                           |                                          | K-FACTOR                                                                  | 6.00 E-5                                           |
| GP.             |                                                                                            | ELEV.                                              |                                          | DEAD TIME                                                                 | 9.2.1.3                                            |
| <u> </u>        |                                                                                            | laŭaŭaŭa ₩                                         | · · · · · · · · · · · · · · · · · · ·    |                                                                           | 1                                                  |
| SEC.            | Т₩Р.                                                                                       | RGE.                                               |                                          | PROBE DIA.                                                                | 15/8                                               |
| DATE            | 3-13-28                                                                                    |                                                    |                                          | CALIPER                                                                   | -                                                  |
| DEPTH DRILLED   | 90                                                                                         |                                                    | ······································   | DIRECTIONAL SURVEY                                                        |                                                    |
| DEPTH LOGGED    | 91                                                                                         |                                                    |                                          | TEMPERATURE                                                               |                                                    |
| FOOTAGE LOGGED  |                                                                                            |                                                    |                                          | OPERATOR                                                                  | ERICISON                                           |
| HOLE DIAMETER   | 5%                                                                                         | · · · · · · · · · · · · · · · · · · ·              |                                          | DRILLER                                                                   | AL                                                 |
| WATER FACTOR    | 1.2                                                                                        |                                                    |                                          | CONTRACTOR                                                                | CNIVERSAL                                          |
| RESISTIVITY     |                                                                                            | HMS/INCH                                           |                                          | LAST A.E.C. PIT RUN                                                       |                                                    |
| SELF POTENTIAL  |                                                                                            | .v./IN.                                            |                                          |                                                                           | 4                                                  |
| RERUNS          | IST. RUN                                                                                   | 2ND. RUN                                           | 3RD. RUN                                 | REMARKS:                                                                  |                                                    |
| BOTTOM          | 90                                                                                         |                                                    |                                          |                                                                           |                                                    |
| ГОР             | 70                                                                                         |                                                    |                                          |                                                                           |                                                    |
| TOTAL FEET      | 20                                                                                         | · · · · · · · · · · · · · · · · · · ·              |                                          |                                                                           | •                                                  |
| SCALE RUN       | 5K                                                                                         |                                                    | · · · · · · · · · · · · · · · · · · ·    | ╶┨╌┨╍╢╾┠╌┨╍╢╍╢╌╢╌╟╌╟╼┠═╫═╫<br>┨                                           | <u>بط المحاد المحاد المرام المرام المرام .</u>     |
|                 |                                                                                            |                                                    |                                          |                                                                           |                                                    |
|                 |                                                                                            | ┼┽┽╪╄╞╌┥┥┥┥┥                                       |                                          |                                                                           |                                                    |
|                 |                                                                                            |                                                    |                                          |                                                                           |                                                    |
|                 |                                                                                            |                                                    |                                          |                                                                           |                                                    |
|                 |                                                                                            |                                                    |                                          |                                                                           |                                                    |
|                 |                                                                                            |                                                    |                                          |                                                                           |                                                    |
|                 |                                                                                            |                                                    |                                          |                                                                           |                                                    |
|                 |                                                                                            |                                                    |                                          |                                                                           |                                                    |
|                 |                                                                                            |                                                    |                                          |                                                                           |                                                    |
|                 | ╡╌┦╍╏┅╏╶╷<br>┝╍┟╍╎╍┨┍┥┥┥╴┥╴┨╶┨╶┨╶┨╶┨╶┨╶┨┍┨┍┨                                               | ╌┼╌┝╌┝╼┤╼┥╼┦╼┨╼┨╼┥╼┼╾┥╼┤╸┥                         |                                          | ╾╏╶╶╶╴╴╴╴╴┋╶╎╼┤┯╎┯╎┯╎┯┥┯┦┯┦╼┦╌╴╴╴╴<br>━╏╴┾╌╎╶╎╶╎╴╏╶╎╴┥╌╎╌╏╶╎╌╏╼╎┯┨╼┨╼┨╼┨╌ |                                                    |
|                 |                                                                                            |                                                    |                                          |                                                                           |                                                    |
|                 | <mark>╴╶╶╶╴╶</mark> ╍╌╍┼╍┥╼┥╍╎╼╴┨╍┚┝╍┦╍┨┲┥┲╍┾╍┤<br>┝╴┝╴┥╴┪╴┥╴┥╴┥╴┥╴┥╴┥╴┥┍┨╺┥╼╌┝╍╎          | <del>╺┤╸┨╺┨╺┨╺┨╺┨╺┨╺┨╺┨╺┨╺┨╺</del> ┨               |                                          | ╺╂╴╿╶┦╺┦╺┦╼┦╼╢╼╢╼╢╼╢╼╢╼╢╼╢╶╢╶╎<br>╶┨╴╿╶╿╶╿╶╎╴┨╶╢╴┨╼╢╼╢╼╢╼╢╼╢╺╢            | ┽ <mark>╞┼┼┼┼┽</mark> ┨┼╍╬╍╬╍╢┉╢┉╢┉<br>┼╎╎╎╎╎╎╎    |
|                 |                                                                                            |                                                    |                                          |                                                                           |                                                    |
|                 | ┝╶┼╌┼╏╶┼╶┾╍┾╍┼╍┦╼┽╍┼╍┼╍╄╼╫╍┼╍┿<br>┍┼╼┿╾╋┅┼╶╎╎╎╎╎╎                                          | ┉┨╍╊╍┠╍┠╸╄╺┽╴╉╶┼╾╃╶╄╼╄╌┥<br>╶┧╴┠╌┠╶┠╌┠╶┠╼┠╼┧╾╉╍╉╍┫ | ┠╼┶╼╉╼╉╼╉╺╉╶╃╶╃╶╃<br>┠╍┧╌╄╶╉╌┫╌┫╌┫╼╉╶╇╼┥ | ┦<br>┥╍┝╍┝╼┝╶┥╼┨┙╏╴╎╴╎╺┦┍╸╿╍╿╍╿╍╿╍╿╍┨╺╸                                   |                                                    |
|                 |                                                                                            |                                                    |                                          |                                                                           |                                                    |
|                 | ┝╍╬╍┨╍┨╍┨╌┨╌┦╌┦╶┦╶┥╶┥┥                                                                     | ┿╋╋┿╋╋╋╋╋╋╋╋╋╋╋╋╋╋╋╋╋╋╋                            | ╞┼╴┥╸┥╸┥╸┥╸                              | ╶┼╍┼╍┼┉╎┉╎╼┧╼╎╼╎╼╎╌╎╶╎╶╎╴╎╴╎╴╎╴╎╴╎╴╎╴                                     | ╸ <mark>┤┈╎╼╎╼╎╼╡╼┥╕┥┩╸╵┥╸┥╶╷╴┥╴╸</mark>           |
|                 |                                                                                            |                                                    |                                          |                                                                           |                                                    |
|                 |                                                                                            |                                                    |                                          |                                                                           |                                                    |
|                 |                                                                                            |                                                    | ┠╌┨╼┤╸┥╺┨╸┥╺┨                            | ╼ <mark>┥╸╷╷┑╸╶╏╷╷</mark> ┥╴╎╴╢╴╢╴╢┙╝┙┥╸┤╴╏╴┦╴╵                           | ╴ <mark>╴╴╴╴╴╴╴╴╴╴╴╴╴╴╴╴╴╴╴╴╴╴╴╴╴╴╴╴╴╴╴╴╴╴╴</mark> |
|                 | ┝╴ <mark>┦╴╄╶╂╌╎╼╞╼╌╞╍┤╼<mark>┨╼┨╼┥</mark>╼╸<mark>┝╼╎╼</mark>┨╍┨╼╻<mark>┝╸</mark>┝╸</mark> | ╺┼╍┾╍┼╍┼╍┼╍┨╼┨╼┝╸┾╍┼╍┨                             |                                          |                                                                           |                                                    |
|                 |                                                                                            |                                                    |                                          |                                                                           |                                                    |
|                 |                                                                                            |                                                    | <mark>┝╼┝╼┼╼┠╼┠╍┨╺┟╴┠╶┝</mark> ╺┼╸┤      |                                                                           |                                                    |