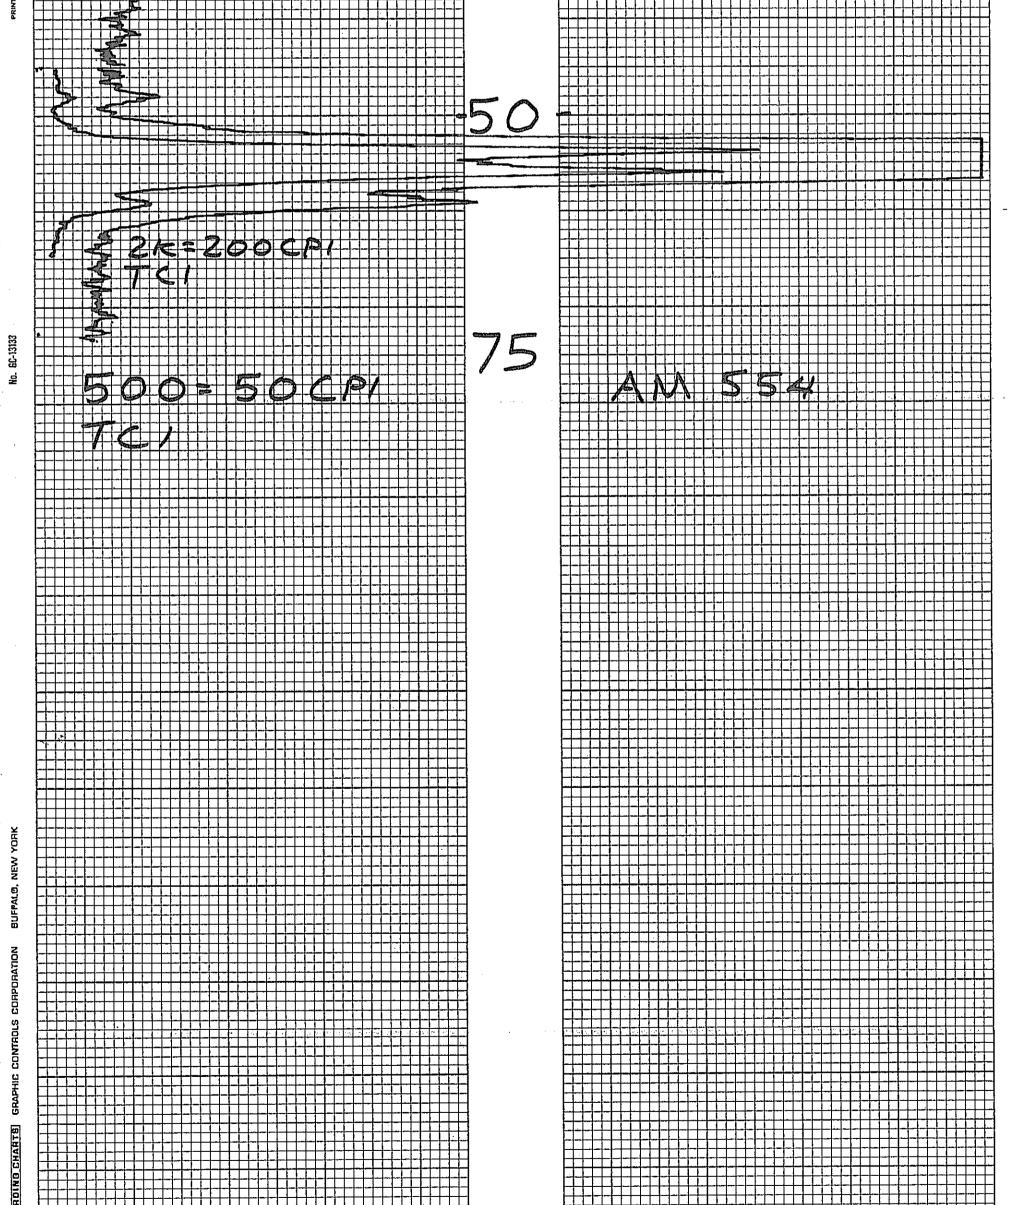

| LOCATION        | 1                                                                                          | . –                                                |                                          | HOLE NO. AW                                                               | 500=50CP                                           |
|-----------------|--------------------------------------------------------------------------------------------|----------------------------------------------------|------------------------------------------|---------------------------------------------------------------------------|----------------------------------------------------|
|                 | ANDERSON                                                                                   | MINE                                               |                                          | PROBE TYPE                                                                | SCINT                                              |
| <b>COUNTY</b> γ | AUAPAI                                                                                     | STATE AZ                                           |                                          | K-FACTOR                                                                  | 6.00 E-5                                           |
| GP.             |                                                                                            | ELEV.                                              |                                          | DEAD TIME                                                                 | 9.2.1.3                                            |
| <u> </u>        |                                                                                            | laŭaŭaŭa ₩                                         | · · · · · · · · · · · · · · · · · · ·    |                                                                           | 1                                                  |
| SEC.            | Т₩Р.                                                                                       | RGE.                                               |                                          | PROBE DIA.                                                                | 15/8                                               |
| DATE            | 3-13-28                                                                                    |                                                    |                                          | CALIPER                                                                   | -                                                  |
| DEPTH DRILLED   | 90                                                                                         |                                                    | ······································   | DIRECTIONAL SURVEY                                                        |                                                    |
| DEPTH LOGGED    | 91                                                                                         |                                                    |                                          | TEMPERATURE                                                               |                                                    |
| FOOTAGE LOGGED  |                                                                                            |                                                    |                                          | OPERATOR                                                                  | ERICISON                                           |
| HOLE DIAMETER   | 5%                                                                                         | · · · · · · · · · · · · · · · · · · ·              |                                          | DRILLER                                                                   | AL                                                 |
| WATER FACTOR    | 1.2                                                                                        |                                                    |                                          | CONTRACTOR                                                                | CNIVERSAL                                          |
| RESISTIVITY     |                                                                                            | HMS/INCH                                           |                                          | LAST A.E.C. PIT RUN                                                       |                                                    |
| SELF POTENTIAL  |                                                                                            | .v./IN.                                            |                                          |                                                                           | 4                                                  |
| RERUNS          | IST. RUN                                                                                   | 2ND. RUN                                           | 3RD. RUN                                 | REMARKS:                                                                  |                                                    |
| BOTTOM          | 90                                                                                         |                                                    |                                          |                                                                           |                                                    |
| ГОР             | 70                                                                                         |                                                    |                                          |                                                                           |                                                    |
| TOTAL FEET      | 20                                                                                         | · · · · · · · · · · · · · · · · · · ·              |                                          |                                                                           | •                                                  |
| SCALE RUN       | 5K                                                                                         |                                                    | · · · · · · · · · · · · · · · · · · ·    | ╶┨╌┨╍╢╾┠╌┨╍╢╍╢╌╢╌╟╌╟╼┠═╫═╫<br>┨                                           | <u>بط المحاد المحاد المرام المرام المرام .</u>     |
|                 |                                                                                            |                                                    |                                          |                                                                           |                                                    |
|                 |                                                                                            | ┼┽┽╪╄╞╌┥┥┥┥┥                                       |                                          |                                                                           |                                                    |
|                 |                                                                                            |                                                    |                                          |                                                                           |                                                    |
|                 |                                                                                            |                                                    |                                          |                                                                           |                                                    |
|                 |                                                                                            |                                                    |                                          |                                                                           |                                                    |
|                 |                                                                                            |                                                    |                                          |                                                                           |                                                    |
|                 |                                                                                            |                                                    |                                          |                                                                           |                                                    |
|                 |                                                                                            |                                                    |                                          |                                                                           |                                                    |
|                 |                                                                                            |                                                    |                                          |                                                                           |                                                    |
|                 | ╡╌┦╍╏┅╏╶╷<br>┝╍┟╍╎╍┨┍┥┥┥╴┥╴┨╶┨╶┨╶┨╶┨╶┨╶┨┍┨┍┨                                               | ╌┼╌┝╌┝╼┤╼┥╼┦╼┨╼┨╼┥╼┼╾┥╼┤╸┥                         |                                          | ╾╏╶╶╶╴╴╴╴╴┋╶╎╼┤┯╎┯╎┯╎┯┥┯┦┯┦╼┦╌╴╴╴╴<br>━╏╴┾╌╎╶╎╶╎╴╏╶╎╴┥╌╎╌╏╶╎╌╏╼╎┯┨╼┨╼┨╼┨╌ |                                                    |
|                 |                                                                                            |                                                    |                                          |                                                                           |                                                    |
|                 | <mark>╴╶╶╶╴╶</mark> ╍╌╍┼╍┥╼┥╍╎╼╴┨╍┚┝╍┦╍┨┲┥┲╍┾╍┤<br>┝╴┝╴┥╴┪╴┥╴┥╴┥╴┥╴┥╴┥╴┥┍┨╺┥╼╌┝╍╎          | <del>╺┤╸┨╺┨╺┨╺┨╺┨╺┨╺┨╺┨╺┨╺┨╺</del> ┨               |                                          | ╺╂╴╿╶┦╺┦╺┦╼┦╼╢╼╢╼╢╼╢╼╢╼╢╼╢╶╢╶╎<br>╶┨╴╿╶╿╶╿╶╎╴┨╶╢╴┨╼╢╼╢╼╢╼╢╼╢╺╢            | ┽ <mark>╞┼┼┼┼┽</mark> ┨┼╍╬╍╬╍╢┉╢┉╢┉<br>┼╎╎╎╎╎╎╎    |
|                 |                                                                                            |                                                    |                                          |                                                                           |                                                    |
|                 | ┝╶┼╌┼╏╶┼╶┾╍┾╍┼╍┦╼┽╍┼╍┼╍╄╼╫╍┼╍┿<br>┍┼╼┿╾╋┅┼╶╎╎╎╎╎╎                                          | ┉┨╍╊╍┠╍┠╸╄╺┽╴╉╶┼╾╃╶╄╼╄╌┥<br>╶┧╴┠╌┠╶┠╌┠╶┠╼┠╼┧╾╉╍╉╍┫ | ┠╼┶╼╉╼╉╼╉╺╉╶╃╶╃╶╃<br>┠╍┧╌╄╶╉╌┫╌┫╌┫╼╉╶╇╼┥ | ┦<br>┥╍┝╍┝╼┝╶┥╼┨┙╏╴╎╴╎╺┦┍╸╿╍╿╍╿╍╿╍╿╍┨╺╸                                   |                                                    |
|                 |                                                                                            |                                                    |                                          |                                                                           |                                                    |
|                 | ┝╍╬╍┨╍┨╍┨╌┨╌┦╌┦╶┦╶┥╶┥┥                                                                     | ┿╋╋┿╋╋╋╋╋╋╋╋╋╋╋╋╋╋╋╋╋╋╋                            | ╞┼╴┥╸┥╸┥╸┥╸                              | ╶┼╍┼╍┼┉╎┉╎╼┧╼╎╼╎╼╎╌╎╶╎╶╎╴╎╴╎╴╎╴╎╴╎╴╎╴                                     | ╸ <mark>┤┈╎╼╎╼╎╼╡╼┥╕┥┩╸╵┥╸┥╶╷╴┥╴╸</mark>           |
|                 |                                                                                            |                                                    |                                          |                                                                           |                                                    |
|                 |                                                                                            |                                                    |                                          |                                                                           |                                                    |
|                 |                                                                                            |                                                    | ┠╌┨╼┤╸┥╺┨╸┥╺┨                            | ╼ <mark>┥╸╷╷┑╸╶╏╷╷</mark> ┥╴╎╴╢╴╢╴╢┙╝┙┥╸┤╴╏╴┦╴╵                           | ╴ <mark>╴╴╴╴╴╴╴╴╴╴╴╴╴╴╴╴╴╴╴╴╴╴╴╴╴╴╴╴╴╴╴╴╴╴╴</mark> |
|                 | ┝╴ <mark>┦╴╄╶╂╌╎╼╞╼╌╞╍┤╼<mark>┨╼┨╼┥</mark>╼╸<mark>┝╼╎╼</mark>┨╍┨╼╻<mark>┝╸</mark>┝╸</mark> | ╺┼╍┾╍┼╍┼╍┼╍┨╼┨╼┝╸┾╍┼╍┨                             |                                          |                                                                           |                                                    |
|                 |                                                                                            |                                                    |                                          |                                                                           |                                                    |
|                 |                                                                                            |                                                    | <mark>┝╼┝╼┼╼┠╼┠╍┨╺┟╴┠╶┝</mark> ╺┼╸┤      |                                                                           |                                                    |