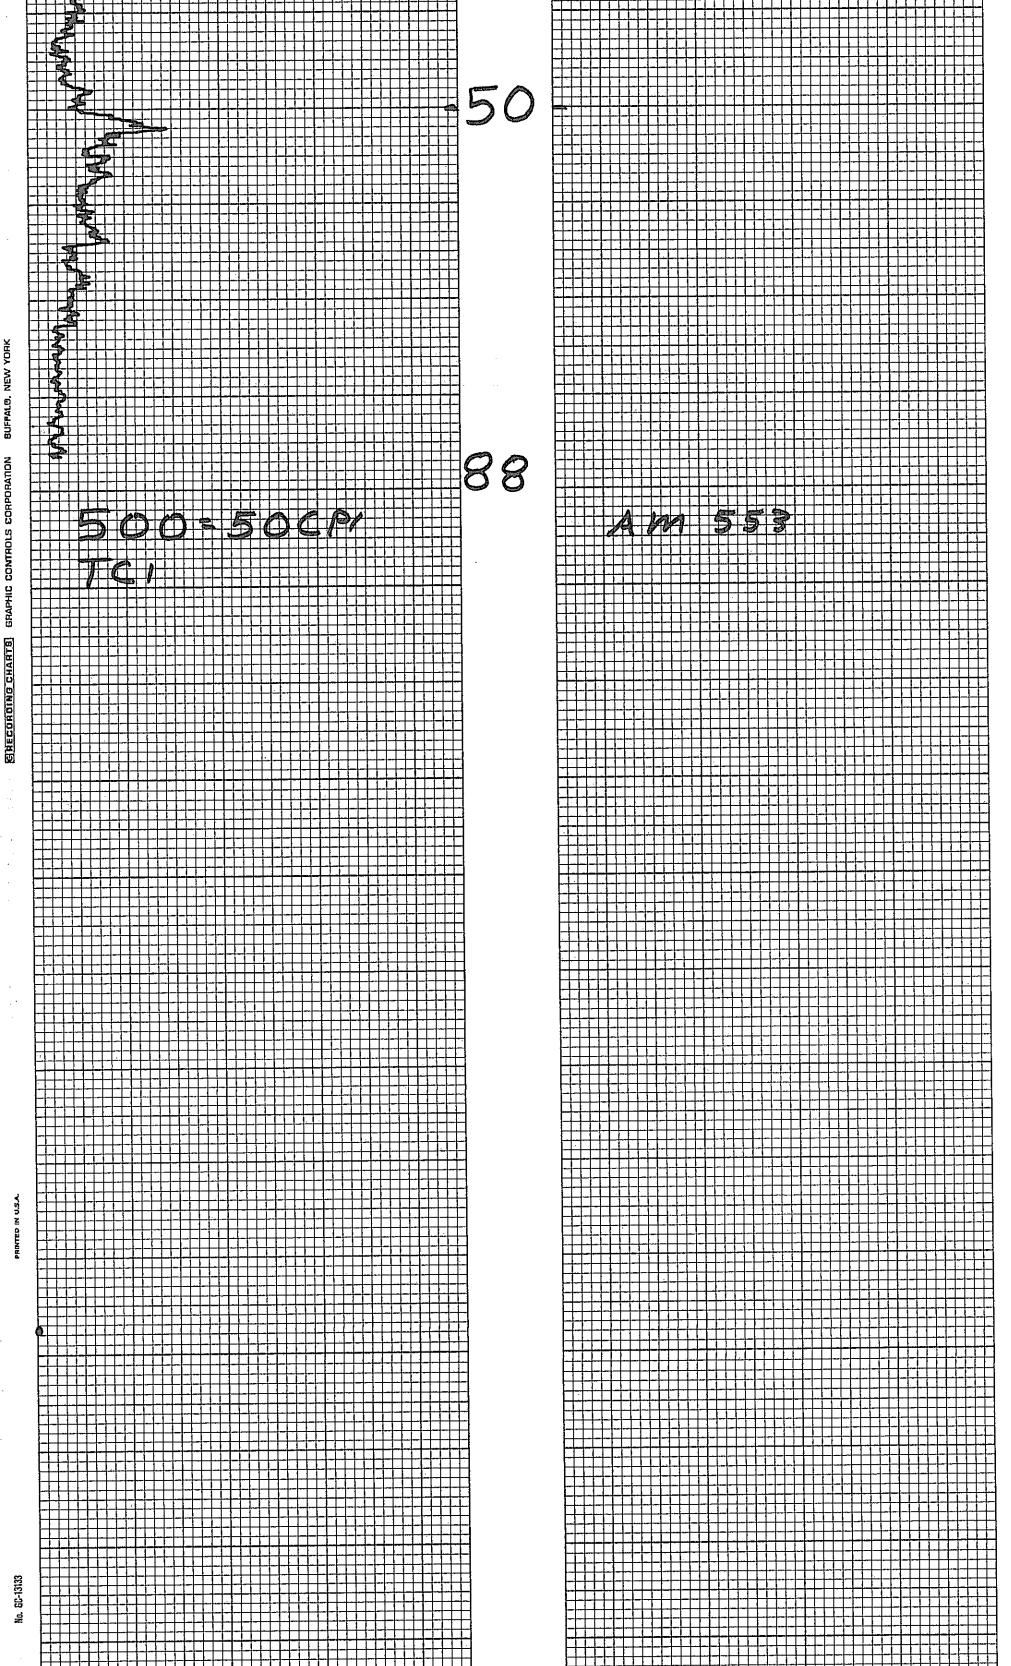

ERECORDING CHARTEL GRAPHIC CONTROLS CORPORATION

|                                                |            | _  |     |               | 4          | 1   | _  | _  |          | L        | L        | -         | _        | _   | _  | _        |          |     |     |           |          |     |        | _  |        | _        |     | _  |               |     | H        |     |      | ┥          | -              | -            |     |           | -         |           |     |               | -    | -  |  |
|------------------------------------------------|------------|----|-----|---------------|------------|-----|----|----|----------|----------|----------|-----------|----------|-----|----|----------|----------|-----|-----|-----------|----------|-----|--------|----|--------|----------|-----|----|---------------|-----|----------|-----|------|------------|----------------|--------------|-----|-----------|-----------|-----------|-----|---------------|------|----|--|
|                                                | <u> </u> _ | _  |     | -             | -          | ᆛ   | -  | -  | _        | -        | ┝        |           |          |     |    |          |          |     |     |           | -        | _   | _      | _  | _      | _        |     |    |               | _   |          |     | -+-  | +-         | ⊢              | -            |     |           |           |           |     |               | -+   | -  |  |
|                                                | ⊢          | _  |     | -             | -          | -   | -  | _  |          | ┝        | ⊢        |           |          | -   | _  | _        | -        |     |     | $\vdash$  | -        |     | _      |    | _      |          | -   | -  | -             |     | -        |     | -+-  | ╺┼╍        | –              | ⊢            | -   | -         | -         | -         |     |               | -+   | -  |  |
|                                                | -          | -  |     |               | -          | -+  | -  | -  | _        | $\vdash$ | ⊢        |           |          | -   |    |          |          | _   | -   | H         | ·        | _   | •••    |    | -      | $\vdash$ |     |    | -             | -   | H        | -   | +    | +          | ⊢              | ╞            | _   | Н         | -         | $\vdash$  |     | +             | +    | -  |  |
|                                                |            |    | -   |               |            | -1  | -  | -  |          |          |          |           |          | -   |    |          | -        | -   | -   | -         |          |     | -      |    | -      |          |     | -  | {             | -   | ~        |     | -    |            | <del> </del> - | -            |     |           |           |           |     |               | +    | -  |  |
|                                                | ┣          | -  |     | -             | -          | -   | -  | -  |          | ⊢        | ⊢        |           |          | -   | -  | -        |          | -   |     | H         | -        | _   | ļ      | _  | -      |          |     |    | -             | -   | -        | -   | +    | ╋          | ⊢              | -            | -   |           | Η         | $\vdash$  |     | -             | +    | -  |  |
|                                                | H          |    |     |               |            | -+  | -  | -  |          |          | ┢┉       |           | -        |     | -  |          | -        | -   | -   | -         |          | -   | _      |    | -      |          | -   | -  | -             | -   | -+       |     |      | +-         | ┉              | <del> </del> | -   | Н         | -         |           |     |               | ┽    | -  |  |
|                                                | H          |    |     | -             | -          | +   | +  | -  |          | ⊢        | ⊢        |           |          |     |    |          |          |     |     | H         |          |     | -      |    | _      |          |     | -  | -             | -   | -        | -   | +    | ┉          | ╉┉             |              |     | -         | -         |           | -   |               | -+   | -  |  |
|                                                | ┢          | -  | -   |               | -          | -+  |    |    | -        |          | ł–       |           |          | -   | -  | -        | <u> </u> | -   | -   |           | -        | -   |        |    |        |          | -   | -  | -{            |     |          |     |      | ┉          | ÷              |              | -   | H         | -         |           |     | $\rightarrow$ | +    | -  |  |
| _                                              |            |    | -   | -             |            |     | -  | -  |          | ⊢        | ł-       | -         | -        | -   | -  | -        | -        | -   |     | Н         |          |     |        | -  |        | -        |     |    |               | -   | $\vdash$ | -   | -    | +          | ⊢              | -            |     | $\square$ | $\square$ | $\square$ |     | -             | +    | -  |  |
| <sup>-</sup> ¥                                 | $\vdash$   |    |     | -             | -          | +   | +  |    |          | ⊢        | ⊢        |           |          | - 1 |    |          |          |     |     | $\vdash$  |          | _   | -      |    | -      |          |     |    | ÷             | - 1 |          |     |      | -+-        | ⊢              |              |     |           | -         |           |     | -             | -+   | -  |  |
| ц<br>Ц                                         |            |    |     |               | -1         |     |    |    |          |          | ┢──      |           | -        | -   | _  | -        | _        |     | _   | H         | Η        | -   | _      | -  |        | -        |     |    | -             | -   | -        | -   | -+-  | -+-        | ┢              |              |     |           |           | Н         |     | -             | -+   | -1 |  |
| ¥                                              | H          |    |     | -+            | -          | -   | -  | -  |          | ⊢        | ⊢        |           |          |     |    |          |          |     |     | H         |          |     | -      | -  | -      | -        |     |    | -             | -   | -        | -   | +    | ╈          | ⊢              |              |     | -         | -         | $\vdash$  |     | -             | +    | -  |  |
| >                                              | H          | -  | -   | -             | -          | -+  | -  | -  | -        | ⊢        | ⊢        |           |          | -   | -  |          |          | -   | _   | H         | -        | -   | _      | -  | -      | -        |     | -  | -             | -   |          | -   | ┿    | ╉          | ┞              | -            |     | -         |           | -         | ••• | -1            | ÷    | -  |  |
| 2                                              | $\vdash$   |    |     | +             | -          | -   | -  | -  |          | ⊢        | <u> </u> | -         |          |     |    |          | -        | _   |     |           | -        | -   |        |    | -      |          | -   | -  | -+            | -   |          |     | -    | +-         | ┢              |              |     |           |           |           |     | -             | +    | -  |  |
| Ż                                              | $\vdash$   |    | _   | -             | -          | -   | -  | -  | -        | -        | Ł        |           | _        |     | _  | -        |          |     | -   | -         |          |     |        |    | _      |          |     |    |               | -1  |          |     | -+-  |            |                | ⊢            | -   |           | -         | -         |     | -+            | ÷    | -  |  |
| ก่                                             | Н          |    |     | -             | -          | -   | -  |    | -        | -        | ⊢        |           |          | -   | -  |          |          |     | _   |           |          | -   | -      | -  | _      |          |     |    |               | -   |          |     |      | +-         | ┢━             | ┝            | -   | H         | -         |           | -   | -             | ┽    | -  |  |
| Ę                                              | H          | _  | -   | -             | -          | -   | -  | -  | _        | H        | <u> </u> |           | -        | -   |    |          |          | • • |     | -         | -        |     | -      |    | -      |          |     |    | ~+            | -   | -        |     | ╺╌┼╸ | +-         |                |              | -   |           | -         | -         | -   | -             | -ŀ   | -  |  |
| 2                                              | H          |    |     | -             | -+         | -ł  | -  |    |          |          | –        |           |          | -   | -  |          | -        |     |     | -         | -        |     |        |    |        |          | -   |    | -+            | -   |          | -   | -    | +          | ⊢              | ⊢            |     | Н         | -         | $\vdash$  |     | -             | +    | -  |  |
| 벽                                              | Н          | _  |     | $\rightarrow$ | -          | +   | -  | -  |          | H        | ⊢        |           |          | _   |    | -        | -        | -   | -   |           | -        | - 1 | _      |    | _      | -        |     |    |               | -   |          |     |      |            | ╂              | -            |     | -         | -         | -         |     | -             | +    | -  |  |
| BUFFALO, NEW YORK                              | $\vdash$   |    |     | -             | -+         |     | -+ | _  | _        | -        | ⊢        |           | -        | _   | -  |          |          |     |     | $\vdash$  | -        |     | -      | -  | _      |          |     |    | -             | -   |          |     |      |            | ╋              | –            |     | -         |           |           |     | -             | -    | -  |  |
|                                                | H          |    |     | $\rightarrow$ | _ł         | 4   | -  | _  | _        | -        | ⊢        |           | _        |     | _  | -        | _        |     | _   |           | -        |     | -      | _  | _      |          |     |    | - 1           | -   |          |     | -+-  | +          |                |              |     |           |           |           |     | -             | +    | -1 |  |
|                                                | H          |    |     | -             | -+         | -   | _  |    | _        |          |          |           |          | -   |    | -        | -        | -   |     |           | -        | -   |        |    |        | -        | -   | -  |               | -   |          |     | -+-  | ╋          | ⊢              | –            |     | $\square$ |           |           |     | -             | -+   | 4  |  |
| Z .                                            | Ļ          |    |     | -             | -+         | -   |    | -  |          |          |          | $\square$ | <u> </u> |     | _  |          |          | -   |     |           |          | -   | -      |    | _      |          | _   |    |               | -   |          | -+  | +    | +          | ┢              |              |     |           |           |           | -   | -+            | +    | 4  |  |
| CHECORDING CHARTE GRAPHIC CONTROLS CORPORATION | -9         | -  | _   | -             | -          | -   | -  | -  | -        | _        |          | -         |          | -   | _  | -        | _        | _   | _   |           |          |     |        | _  | -      | _        |     |    | -             | -   | 4        |     |      | +          | -              |              |     |           | _         | $\square$ |     | -+            | -+-  | 4  |  |
| ₹                                              | Р          | _  | _   | -             | -+         | -   |    |    | _        |          | -        |           |          | -   | _  | -        | -        |     |     | _         |          | -   | -      |    | _      |          |     |    | _             | 4   |          | -   | +    | ┿          |                |              |     | -         | _         |           | _   |               | -+-  | -  |  |
| 5                                              | Н          |    | _   | -+            | -+         | -+  | -  | -  | -        |          |          |           |          |     |    |          | -        | _   | _   |           |          | _   |        | _  | -      | -        |     | _  | 4             | -   | 4        | 4   |      | +-         |                | <u> </u>     | _   | -         |           |           |     | -             | ┿    | -  |  |
| Ē,                                             | <u> </u>   |    |     | -             | +          |     |    | -4 |          |          |          |           |          |     | _  |          | _        |     | _   | $\square$ | -        |     | _      |    | _      | -        |     |    | -             | 4   | 1        |     | +    | +          | ⊢              |              |     |           |           | H         | -   | _             | +    | 4  |  |
| 5                                              | 1_         |    | _   | ┥             | <b>_</b> ł | _   |    | {  | -        |          | -        | ·         |          |     |    | -        | _        |     |     |           |          |     | _      | .  | _      |          |     |    | _             | 4   | 1        | 4   | _    | +          | ⊢              |              | - 1 |           |           |           | _   |               | +    | 4  |  |
| ដ                                              |            | -  |     |               | -          |     | -  | -  | _        | -        | -        |           |          |     | _  |          |          | _   |     | -         |          | _   | _      | _  | _      |          |     |    | -             | 4   |          | -   | -    | +          | _              | -            |     |           |           | $\square$ | _   |               | -+   | 4  |  |
| ω                                              |            | -  |     |               | -          | -   | -  | _  | -        | _        |          |           | _        |     | -  | _        |          |     | -   |           | -        | -   |        |    | _      |          |     | -  |               | 4   |          | -   | -    | +-         | <u> </u>       |              |     |           |           |           |     | $\rightarrow$ | -+-  | 4  |  |
| 2                                              |            |    |     |               |            | -   | -  | -  |          |          | <b>.</b> |           | _        |     |    |          | _        |     |     |           |          | _   |        | _  |        |          |     |    | -+            | -   |          | _   | -    | +-         | -              |              | _   | _         |           | _         |     | -             | +    | -  |  |
| H                                              |            |    |     | 4             | 4          | -   | _  | _  |          |          |          |           | _        | _   |    |          | _        |     | _   |           | _        | _   | _      | -  | -      |          |     |    | -+            | -   |          | -+- | _    | 1          | ļ              |              | _   |           | _         |           | _   | -             | _    | -  |  |
| 5                                              | Н          | _  | ·   | -             | ∽∤         |     |    | -  | ┉┤       | -        | -        |           | _        |     | -  | -        |          |     |     |           | -        |     | _      | -  | _      |          |     | _  | _             | 4   | _        |     | +    | ╀          |                |              |     |           | _         |           | _   | -+            | 4    | -  |  |
| Ē.                                             |            |    | _   | -             | ļ          | -+  |    |    | -        | -        | -        |           | -        | -   | -  | -        | -        |     |     |           | _        | -   | _      | 4  | _      |          |     | _  | _             | 4   |          | _   | +    | +          |                |              |     |           |           | _         | -   | -             | -    | -  |  |
| · 🛛                                            | Н          |    |     | 4             | -          | +   | _  | -  | -        | _        |          |           | _        | -+  |    | -        | -        | -   | -   |           |          | -   |        | -  |        |          | -   | -  | $\rightarrow$ | 4   |          | -   | -    | - <u> </u> | -              |              |     |           | _         |           | _   | -             | +    | 4  |  |
| 0                                              | ⊢          |    |     | -+            | -+         | ╉   | -  |    |          | -        |          |           | _        | ļ   |    | -        | -        | _   | _   |           | 1        | -   | -      | -  | -      | -        | _   | -  | -             | -   | _        | -+  | -+-  | ╇          |                |              | _   | -         |           |           |     | -ł            | ┯┾╸  | -  |  |
| Ŧ                                              | Н          |    | -   | +             | -          | _+  | -+ | _  |          |          |          |           | _        | 4   | -  | -        |          |     | -   | -         | -        | -   | _      |    | -      | -        |     | -  | +             | -   |          | _   | +    | ┢          |                |              | _   | $\square$ | -         |           | -   | 4             | +    | 4  |  |
| Ц<br>Ц                                         | Н          |    |     | -+            | ┥          | +   | -  | -  | $\neg$   | Η        |          |           | -        | 4   | -  | -        | _        | -   | - 1 |           |          | -   | -      |    |        |          | -   |    | ╍┼            | -   | -        | -   | ┥∽   | ┢          |                |              | '   |           |           | -         | _   | -             | +    | ł  |  |
| , r                                            |            |    | -   | -ŀ            | -          | -+- |    |    | $\dashv$ | -        | -        |           | -        |     | 4  | -        | _        |     | -   |           |          | -   | $\neg$ |    | -      |          | -   | -  | +             | +   | +        | +   | ╉    | ╋          | ⊢              |              | -   | $\square$ | -         | _         | -   | +             | -+-  | -  |  |
| U U                                            | ⊢          |    |     | ÷             | -ł         | ╉   |    | -  |          | -        | -        |           | -        | -+  |    |          |          |     |     |           | _        |     | _      | -  | $\neg$ |          |     | -  | -             | 4   | +        | +   | -    | ╋          | ⊢              |              | _   | $\square$ | -         | -         | +   | -+            | +    | -  |  |
| (m)                                            | Н          | -  | ÷   | -             | -          | ┿   | -  |    | -        | _        |          |           |          |     | -  |          |          | -   | -   | -         |          |     | -      |    | -      | -        |     |    |               | ┥   | +        | -+  |      | ╉          | ┢──            | -            | -   |           |           | -         | +   | -+            | ┿    | -  |  |
| <b>1</b> 8                                     | H          | -  | +   | +             | -ł         | ┽   | +  | ÷. | -        | -        |          |           | -        | ┉   | -  | -        |          | -   |     |           | -        | -   | -      |    | -      |          | -   | -  | ┥             | ┥   | +        | ÷   |      | ┉          | <del> </del> - |              |     | -         |           |           | -   | -+            | +    | -  |  |
| α I                                            | H          | _  | -   | +             | ┥          | +   | -  | -  | $\neg$   |          | -        |           |          | -+  | -  | $\dashv$ | -1       | -   | -   |           | -        |     | -      | -  | -      |          | -   | -  | -+            | ┥   | +        | +   | ╉    | ╋          | -              | ~            | -   |           | -         | -         |     | -+            | +    | -  |  |
| A                                              |            |    |     | -+            | -+         | -+  | -  | -  | -        |          |          | -         |          | -   | -  | -        | -        |     |     |           |          | -   | -      | +  | -      | -        | -   | -  | +             | ┥   | +        | +   | ╉    | ╋          |                | -            | -   | +         | +         | -         |     | -+            |      | -  |  |
| 5                                              | Н          | -  |     | ╍╋            | -+         | -+- | -  | -1 | -        | -        | -        | -         |          | +   | -ł | -        | -        | -   | -   | -         |          |     | -      | -+ | -      |          | -   |    | -             | 4   | +        | +   | +    | ╋          | -              | _            | -   | - 1       | -         |           | -   | +             | +    | -  |  |
|                                                | Н          | -  | -   | ┿             | +          | -+  |    | -+ | -        |          |          |           |          | -+  | -  |          | -        |     |     | -         | •        | -   | -      |    |        |          | -1  | +  | -+            | -   | -+       |     | -+-  | ╉╍         | -              |              | -   |           | -         |           | -   | -+            | +    | -  |  |
| N C                                            | Н          | -  | -   | -+            | -+         | -t  | -+ | -  | -1       |          |          | -         | -        |     | -  | -        | -        | -   | -   | -         |          |     | -      | -  | -      | -        | -   | -  | -             | -   | -        | -   | +    | ╋          | H              |              | -   |           | -1        | _         | -   | +             | +    | -  |  |
| 5                                              | H          | •  | ••• | -+            | ╉          | +   | +  |    | -        |          |          | -         | •        | -1  | -  |          |          | -   | +   |           | -        |     | -      | -  | -      |          | -   | -+ | -ł            | -   | -+       |     |      | ╉╼         | -              |              | -   |           | -{        |           | -   | -ł            | +    | -  |  |
| - H                                            | Н          |    | -   | ÷             | -+         | +   | -  | -i | -1       |          |          |           |          | -1  | -  | -        | -        | -   | -   | -         |          |     | -      | -  | -      | H        | -   |    | +             | +   | +        | -   | +    | ╈          | 1              |              | -   | +         | 1         |           | -   | +             | +    | +  |  |
| 0                                              |            |    | -+  | -+            | +          | +   | +  | -† | -1       |          | H        |           | -        | +   | ┥  | H        | -        |     |     |           | -        |     | ┥      |    | -      | -        | -   | -+ | ┉╋            | +   | -+       | -   |      | ┿╸         |                |              | -   |           | -         | -         | -   | -+            | ┿    | 4  |  |
| 2                                              | H          | -  | -   | +             | ┽          | +   | -† | -  | -        | -        |          | -         | -        | -   | -  | ~        | ~        | -   |     | -         |          | -   | -      | -  | -      | -        | -   | -  | +             | -   | -        | -   | +    | +          |                |              | -   | -         | -         |           | +   | -             | ╉    |    |  |
|                                                |            | -  | -1  | -†            | +          | -   | -+ | -  |          | -        | -        |           |          | -1  | ┥  | -        | - 1      | •   | +   | - 1       |          |     | -      | -+ | -      | -        | -   | -  | ┈┼            | -†  | -+       | -   | -+-  | ┿╸         |                | -            | -   | -         | -         |           | -   | -ł            | ╋    | 4  |  |
| 5                                              | H          | -  | -+  | -             | -+         | +   | -+ |    | ÷        | -        |          | •••       | -1       |     | -  |          |          |     | -   |           |          | -   | -      | -1 | -      | -1       |     | -+ | ŀ             | -1  | -+       | -+  |      | ╈          |                | -            | -   |           | -1        |           | - 1 | -+            | -+-  | -  |  |
|                                                | H          | -  | -   | +             | +          | +   | t  | +  | -1       |          |          |           | -        | +   | -  | -        | -        |     | -   |           |          | -   |        | -+ |        |          |     | -  | -+            | 4   | -+       |     | +    | +          |                |              |     | -         | -1        | -         | -1  | -+            |      | -  |  |
| `                                              | H          | -1 |     | -             | -†         | -+  | f  | -+ |          |          |          |           | -        | -1  | -  | -        | -        | -   | ┥   | -         |          |     | -      | -  | +      |          | -   | +  | -+            | -   | +        | -   | +    | ╀          |                |              | -   |           |           | -         | -   | ╉             | ╋    | -  |  |
|                                                | H          | -1 | +   | -ł            | +          | +   | ┽  | -+ | -+       | Η        |          | Η         | -        | -   | -  | -        |          | -   |     | -         | -        |     | ÷      | -+ |        |          | - 4 | -+ | ┽             | -+  | -+       | ┿   | +-   | 1-         |                | H            |     | +         | -         | -         | +   | +             | ┿    | 4  |  |
|                                                | H          | -1 | +   | +             | ┥          | +   | +  | ┥  | -        | H        |          |           | -        | +   | ┥  | $\neg$   | -        | -   |     | -         | -        | -   | -      | -  | -      | -        | -   | ┥  | ┥             | -1  | -+       | ┽   | ╺┼╸  | +          | $\vdash$       |              | -   | -         | -         | -         | +   | ╉             | +    | -  |  |
|                                                | $\vdash$   | -1 |     | -+            | +          | +   | ╉  | +  | +        |          |          |           | -;       | -   | +  | +        | -        |     |     |           |          | -   | -1     | -  | -      | -        | -   | ┽  | ┽             | -   | ÷        | -+  | ╈    | +-         | -              | -            |     | -         | -         |           | +   | ╉             | +    | 4  |  |
|                                                | H          |    | -+  | ┥             | ╉          |     | -+ | -† |          |          | -        |           | -+       | -{  |    | -        | -        | -   | -   | -         | $\dashv$ |     | +      | +  | -      |          | -   | +  | +             | -1  | +        | +   | ÷    | t          |                |              |     |           | -+        | +         | -   | ╉             | ┿    | -  |  |
| •                                              |            | -  | -   | -             | ┽          | ÷   | -+ | -+ |          |          |          | $\vdash$  | +        | +   | +  | $\neg$   | -        |     |     |           | -        | +   | -      | -+ | -      |          |     | -+ | +             | -+  | -        |     |      | ╋          | -              |              | -   |           | -         | -         | +   | -+            | +    | +  |  |
|                                                | H          | -  | ┥   | ╉             | ╉          | ┽   | -+ | ┥  | ┥        |          | Н        | -         |          | +   | ┉┦ | -        | - 1      |     |     | -         | -        | ┥   | ┥      | ┥  | -      | -        | -   | +  | ╉             | ┥   | +        | +   | ┿    | ╋          |                | Н            | -   | +         | ┥         | -+        | -+  | ┿             | ╺╍┠╸ | 4  |  |
|                                                | H          |    | -   | ╉             | ╉          | ╉   | ÷  | -+ | ┥        |          | Η        |           | -        | -+  | -  | -        | -        | -   | -   | -         |          | -   | +      |    | +      |          | -   | +  | +             | ┥   | +        | +   | +    | ╋          |                |              |     | -         | ┥         | -         | -+  | -ŀ            | ┉    | -  |  |
|                                                | -          | -  | -+  | -+            | +          | +   | +  | -+ | +        |          | Η        |           | +        | ┥   | -  | +        | -1       | -   | -   | -1        | -        | -+  | +      | -+ | +      |          | -   | +  | +             | ┥   | +        | ╉   | +    | +          | $\vdash$       |              | -   | +         | ┥         | +         | -+  | +             | ┿    | -  |  |
| .                                              |            |    | +   | +             | +          | +   | +  | +  | +        |          | Н        | H         | +        | +   | -  | $\neg$   | - 1      | -1  | -   | -         |          |     | ┥      | -+ | -      |          |     | +  | -             | +   | +        | +   | +    | +          | H              | Η            | -   |           | -         | {         |     | +             | +    | -  |  |

|     | -   |    |     | - |          | _        | -          | 1         | -        | ╞        | 1          |          | Ļ        | ┡        |          | ⊢        |            |          |   | ⊢         | 1_       | _        |          | L         |          | _  |          | -      | -         | - | -        |    |           |    | _        |    | _  |          |                |          |               |        |                 | 4      | -   |
|-----|-----|----|-----|---|----------|----------|------------|-----------|----------|----------|------------|----------|----------|----------|----------|----------|------------|----------|---|-----------|----------|----------|----------|-----------|----------|----|----------|--------|-----------|---|----------|----|-----------|----|----------|----|----|----------|----------------|----------|---------------|--------|-----------------|--------|-----|
| -   | 4   | _  | _   | - | ⊢        | ł–       | -          | -         | ⊢        | ⊢        | ┢          | -        | ╞        | ┡        | -        | -        |            | -        |   | -         | -        |          |          | ļ         |          | _  |          | -      | $\vdash$  |   |          |    |           |    |          |    |    |          | -              | -        | $\square$     |        |                 | -      |     |
| ł   | -   | _  |     |   |          | ⊢        | -          | ⊢         | ⊢        | ⊢        | ⊢          | $\vdash$ | ╞        | ⊢        | $\vdash$ | ⊢        | -          |          |   | ⊢         | -        |          |          | ⊢         | ⊢        | -  |          | -      | -         | - | -        | _  |           | -  | -        | 1  | -  | Н        | H              | ┢        | $\vdash$      | -      |                 |        | -   |
| ·   | ┥   |    | -   | ÷ | ┢──      |          |            | 1-        | ┢        | ┢╸       | ┝          | ┢        | -        | ┢━━      | -        | ┝        |            | -        | - | ⊢         | ┝        | ⊢        |          | -         | -        |    | -        | · ·    | H         |   | -        | •  |           | +  | -        | Ч  | -  | $\vdash$ |                | <u></u>  |               | -      | -1              |        | -   |
| ł   | -   | -  | •   |   |          | -        | 1          | ┢         | -        | ┢┈       | ┢─         | ┢        |          | ⊢        |          | $\vdash$ |            |          | H | ⊢         | $\vdash$ | -        |          | ⊢         |          | _  | -        |        | Н         |   | -        | _  |           | +  | -        |    | -  | -        |                |          | H             |        |                 |        | -   |
| ł   |     | -  |     | - | <b>f</b> |          | 1-         | F         | 1-       | F        | 1-         | 1-       |          | 1-       |          | -        |            | -        | - | ┢─        | -        |          | -        | F         |          |    | -        |        | $\square$ |   |          | _  |           | -  | -        |    |    | -        |                |          |               |        |                 | H      | -   |
| 1   | -   | -  | -   | - | 1        | 1        |            | 1-        | t        | 1-       | 1-         | 1        | 1        |          | -        | -        |            | -        | 1 | ÷         | F        | -        |          | F         |          |    |          |        | $\neg$    | - | -        | _  |           |    | -        |    |    |          |                |          |               |        |                 |        | -   |
| t   |     |    |     |   | -        |          | 1.         | Г         | T        | t        | t          | 1        | T        | L        |          |          |            |          |   |           | ⊢        |          |          | F         | 1        |    |          |        |           | - | -        |    |           | -  | ~~~      | -  | -  |          |                | Į        |               |        |                 |        | ~   |
| 1   | _   | _  |     |   |          |          | 1          | 1         |          | 1        | 1          | -        | -        | ľ        | <b>—</b> |          |            |          |   |           |          |          |          |           |          |    |          |        |           |   |          |    |           |    |          |    |    |          |                |          |               |        |                 |        |     |
| I   |     |    |     |   | ŀ.       | <u> </u> |            |           | Г        | Γ        | Γ          |          |          | Γ        |          |          | <b>-</b> - |          |   | Г         |          |          |          |           |          | 1  |          |        |           |   |          |    |           |    |          |    |    |          |                |          |               |        |                 |        |     |
| 1   |     |    |     |   |          |          | L          | Ĺ         | 1.       | L        |            |          |          |          |          |          |            |          |   |           |          |          |          | L         | L        |    |          |        |           |   |          |    |           |    |          |    |    |          |                |          |               |        |                 |        |     |
| 1   |     |    |     |   |          | I.       | L.         | L         | 1.       | L        |            |          |          | L        |          | _        | 1          | L        |   |           | 1_       |          |          | L         | Ĺ        | Ĺ  |          |        |           |   | -        |    | _         | _  |          | _  |    |          | ப              |          |               |        |                 |        | _   |
| ļ   |     |    |     |   | ļ        | L        | ļ          | Ļ         | Ļ.       | ┡        | Ļ          | Ļ.,      | Ì .      | L        | <b>.</b> |          |            |          |   | <u> </u>  | _        |          | <u> </u> | <u> </u>  | <b> </b> | _  | _        | _      |           | _ | <u> </u> | _  |           | _  |          |    | _  |          | μ              | L        |               | _      |                 |        | _   |
| ļ   | _   | _  | _   |   | L        |          |            | Ļ         | Ļ        | _        | <u> </u>   | _        |          |          | -        |          |            | <b>.</b> | _ | L.        |          | _        | ١.,      |           |          |    |          |        |           |   |          |    |           | 4  | _        |    | _  | Ц        | L.J            |          |               |        |                 | Ц      | 1   |
| 1   | _   | _  | _   |   | Ļ        |          |            | <u> </u>  |          | ┝        | ┢╍         | -        |          |          |          | -        | _          | Ŀ        |   | -         | ┢        | -        |          | ⊢         |          | ⊢  |          |        |           | _ |          |    |           | 4  | _        | _  |    | _        | j.,            | ┡        |               |        |                 | 4      | _   |
| ÷   | -   |    |     |   |          |          |            | –         | <b>[</b> | ⊢        | ⊢          |          |          | ┝        |          |          |            | -        | ļ | ┝         | ┝        |          |          | -         | H        | -  | _        | _      | Н         | - |          | _  | - 1       | _  |          | _  | _  | 4        | μ              | -        | $\square$     |        | -               | +      | -   |
| ł   | -   |    | -   | - |          | -        | <u> </u> _ |           | ┼╍╍      | ┢━       |            | ┢╍       | ┢╾       | ⊢        | -        | •        |            | -        | - | ┡         |          | -        | -        | ┣—        |          | -  |          |        | Н         | - | $\dashv$ | _  |           | -  | -        | _  | -  | -        | $\vdash$       | $\vdash$ |               | •      | $ \rightarrow $ | -+     | -   |
| ł   |     | -  | -   |   | -        | -        | ┝          | ┢━        | ┉        | ┢━       | ł          |          | -        | ┢╍       | -        |          | -          | -        |   | ⊢         | -        |          |          | ┝─        | H        | -  |          | •••    | Н         |   | -        |    |           | -  | -        |    | -  |          |                |          |               |        |                 | +      | -   |
| ł   |     |    |     |   | -        | -        | -          | ⊢         | ⊢        | ⊢        | ┝          | -        | -        | ⊢        | $\vdash$ | -        | -          |          | H | $\vdash$  | ⊢        |          | $\vdash$ | -         | $\vdash$ | -  | -        |        | Η         | - | _        | _  | $\neg$    | -  | -        | _  | -  | $\dashv$ | Н              | $\vdash$ |               | _      | $ \rightarrow $ | +      | -   |
| ł   |     |    | ÷   | H | $\vdash$ | ⊢        | -          | · ·       | ł        | ⊢        | ł          | -        | -        | ⊢        | $\vdash$ |          |            | ⊢        |   | $\vdash$  | -        |          |          | ⊢         |          | -  | -        |        |           |   | -        | -  | -         | -  | -        | -  | -  |          | $\vdash$       | -        |               | -      |                 | -+     | -   |
| ł   |     |    | -   |   | -        | ┢━       |            | ••••      | ┢┷       | ╆╼       | <u></u> †⊶ | ┢        | 1-       | ⊢        | ⊢        | -        | -          | ┝─       |   | -         | ⊢        | $\vdash$ | -        | ⊢         |          | ⊢  | -        |        |           | - |          | -  |           | ÷  | -        | -  | -  |          | H              |          |               | _      |                 |        |     |
| ł   | -   | -  | -   | - |          | 1-       | -          | +-        | 1-       | +-       | ŀ          | ┢─       | ┢        | -        | -        | -        |            | ⊢        |   |           | 1        | -        | Η        | $\vdash$  | H        |    | $\vdash$ |        | Η         |   | H        |    | +         | ┥  | -        | -  | -  | -        | Η              |          | Η             |        | H               | +      | -   |
| ŀ   | -1  |    |     |   |          | -        |            | t         | 1        | t        | t          | f-       | <u>├</u> | F        |          |          |            | -        | - | -         |          | -        | -        | -         | -        | -  | Н        |        | Η         |   | H        |    |           | ┥  | -1       | -  |    | 1        | Η              |          | Η             |        | $\dashv$        | +      | -   |
| ł   | Ť   | -  | -   |   |          |          |            | · · ·     | $\vdash$ | F        | 1          |          |          |          |          |          | 1          | H        |   |           |          |          | -        |           | -        |    | -        |        |           |   |          |    |           | ╡  |          |    |    | $\neg$   |                |          | Η             |        | $\dashv$        | +      | -1  |
|     | 1   |    |     | - |          |          | _          |           |          |          | t          |          |          |          | -        |          |            |          | - |           |          |          |          |           |          |    |          | -      |           | - | -        |    | -         | -1 | -        |    | -  |          | -              | H        | Н             |        | 1               | -+     | -1  |
| 1   |     |    |     |   |          |          | _          |           | <b>—</b> |          |            |          | -        |          |          | 1        |            |          | Π | -         | - 1      |          |          |           |          |    |          | -      |           |   |          |    |           | -  | -        | -  |    |          |                | ŀ        |               |        |                 | +      | 7   |
| E   |     |    |     |   |          |          |            |           |          |          |            |          |          |          |          |          |            |          |   |           |          | _        |          |           |          | _  |          |        |           |   |          |    |           |    |          |    |    |          | $\Box$         |          |               |        |                 |        | -   |
| E   | _   | _  | . 1 |   |          |          |            |           | E        |          | Γ          |          |          |          |          |          |            |          |   |           |          | _        |          | _         |          |    |          |        |           |   | •        |    |           |    |          | _  |    |          |                |          |               |        |                 |        | · . |
|     | _   |    |     |   |          |          | _          |           |          |          | L          |          |          |          |          |          |            |          |   | _         |          |          |          |           |          |    |          |        |           |   |          |    |           |    |          |    |    |          |                |          |               |        |                 |        |     |
| _ L |     |    |     |   |          |          | _          |           | L        |          | Ľ_         |          | _        |          |          |          |            |          |   |           |          |          |          |           |          |    |          |        |           |   |          | _  |           |    |          |    |    |          |                |          |               |        |                 |        |     |
| ļ   | -   | _  |     | _ |          | _        |            | _         | L        |          |            |          |          | L.       | -        |          |            |          |   | _         | _        |          | _        |           | _        |    |          |        |           |   |          |    | $\square$ | 4  | _        |    | _  |          | _              | _        | _             | _      |                 | _      |     |
| - H | -   | 4  | -   |   |          | _        |            | _         | _        | _        | Ŀ          |          |          |          |          |          |            |          |   | -         |          | _        | _        | _         | _        |    |          | _      |           |   |          | _  |           | 4  | _        |    |    | _        |                | 1        |               | -      |                 |        |     |
| - 1 |     | +  | -   |   |          | -        | -          | -         | -        |          | <u> </u> _ |          |          |          |          |          | _          |          |   |           | -        | _        | _        | -         | -        |    | _        |        |           |   |          | 4  | -         | 4  | -        | _  |    | -        |                |          |               | _      | $\rightarrow$   | -+     | _   |
| ł   | -   | -  | -   |   | -        | -        | _          |           |          | $\vdash$ | ⊢          | -        | -        | -        | -        |          | -          | -        | - | -         | -        | -        | -        | _         | _        |    |          |        | -         | _ |          |    |           | -ł | -        | -  | -  | -+       | $ \rightarrow$ | -        | -             | _      | $\rightarrow$   | +      | _   |
| Ŀ   | +   | -  | ┥   | - |          | -        |            |           |          | ŀ        | ┝          | -        | H        |          |          |          |            |          |   |           | -        | _        | -        |           |          |    |          | -      | -         |   | -        | -  | +         | +  | +        | -  | -  | +        |                |          |               | -      | -+              | +      |     |
| ŀ   | -   | ÷  | -   | - |          |          | -          | E         |          |          | ⊢          | ┢─       | H        |          |          | -        | -          |          | - |           | -        |          |          |           |          |    |          |        | -         | - |          | -† | ┯         | -  | -1       | -  | -  | -+       |                | Τ        |               | -      | -+              | +      | -   |
| ł   | -   | -1 | -   |   | -        |          | -          | F         | F        | f        | ┢          |          | H        | -        |          | -        |            |          |   | -         |          | -        | -        | -         |          |    |          |        |           |   | -        | -  | ┥         | -† | -        | -  |    | -        | -              |          |               |        | +               | +      | -   |
| 1   |     |    |     |   |          |          | ĺ          |           |          | -        | ~          |          |          |          |          |          |            |          |   |           |          |          |          |           | -        | -  | -        |        |           |   |          |    |           | 1  |          |    |    |          |                |          |               |        | -1              | -†     | ~   |
| - E | . 1 |    |     |   |          |          |            |           |          |          |            |          |          |          |          |          |            |          |   |           |          |          |          | -         |          | -  | _        | _      | _         |   |          |    | Т         |    |          |    |    |          |                |          |               |        |                 | -1     | -   |
|     | _   |    |     |   | _        |          |            |           |          |          |            |          |          |          |          |          | 1          |          |   |           | _        |          |          |           |          |    |          |        |           |   |          | _  |           |    | <u> </u> |    |    |          |                |          |               | _      |                 | $\neg$ |     |
|     | _   |    | _   |   |          | _        |            | L         | L        |          | L          |          |          |          | _        |          |            |          |   |           |          |          |          |           |          |    |          | _      |           | _ |          |    |           | 1  | -1       | Π  |    | _        |                |          | J             |        | T               | T      | _   |
| - 1 | 1   | -  |     |   |          |          |            | 1         |          | -        | _          | -        |          |          |          |          |            |          |   |           |          |          |          |           | _        | _  |          |        |           |   |          |    |           | 1  |          |    |    |          |                |          |               |        |                 | 1      |     |
| ļ   |     | -  | - 1 |   |          |          | -          |           |          | <b> </b> | -          | <u> </u> |          | _        |          |          | _          |          |   |           |          |          |          |           |          | -  |          |        | _         |   |          |    | -         |    | _        | ļ  | _  | _        | Ц              |          | Ц             |        | 4               | _      | _   |
| ŀ   | -   | -+ |     | _ |          | -        | -          |           |          |          |            | -        | -        | ŀ        | H        |          | -          |          |   | _         | _        |          |          |           |          |    | -        | 1      | _         | _ | Ļ        | 4  | -         | 4  | _        | -  | 4  | 4        | ┥              |          | ⊢             |        | -               | 4      | -   |
| ł   | +   | -+ | +   |   | $\vdash$ | -        | Η          | $\vdash$  | $\vdash$ | ┝─       |            | -        |          |          | ⊢        | -        | -          | -        |   |           | -        | _        | -        | _         |          | _  | -        |        | _         | - | -        | -  | 4         | 4  | _        | -  | -  | 4        | $\neg$         |          | $\rightarrow$ |        | -+              | +      | -1  |
| ŀ   | -+  | -  | -   |   |          | -        |            |           |          | H        | ⊢          | -        | Η        | $\vdash$ | $\vdash$ | $\vdash$ | -          | -        |   | -         | -        | -        | -        | -         |          | -  |          | $\neg$ | -         | - | -+       | +  | +         | +  | -1       | →  |    | -+       |                |          | Н             | $\neg$ | -+              | +      | -   |
| ł   | -1  | +  | -   |   | $\vdash$ | -        | Η          |           |          | -        | 1-         | -        |          |          |          |          |            | -        |   | $\square$ | $\vdash$ | -        | -        | -         |          | -  | -        | -      | -         | - |          |    | -         | -+ | -        | -+ | +  | +        | +              | $\vdash$ | $\neg$        |        | +               | ╉      | -   |
| t   | -   | -  | -   |   |          |          | -          |           | <u>-</u> | <u> </u> | 1          | -        | -        |          |          |          | -          |          |   | -         |          | -        | -        | -         |          | -  |          | 1      |           | - | -t       | -  | -+        | ┥  | -†       | -† | -+ | -+       |                |          | $\neg$        | -      | +               | +      | -   |
| ł   |     |    |     |   |          |          |            | -         |          | -        | -          |          |          |          |          |          |            |          |   |           |          |          |          |           |          | -1 | -f       | 4      | -f        |   |          | +  | ┥         | ┥  | 1        | 1  | -  | ┥        | +              | -        |               | -      | -+              | +      | -   |
| - 1 |     |    |     |   |          |          |            |           |          |          |            |          |          |          |          |          |            |          |   | -         |          |          |          |           |          |    | Ť        |        |           |   | -        | -  | +         | 7  | -†       |    | 1  | -1       | 1              |          |               |        | -†              | -      | -1  |
| E   | .   |    |     |   |          |          |            |           |          |          |            |          |          |          |          |          |            |          |   | _         |          |          |          |           |          |    |          |        |           |   |          | -  | -         | 1  |          |    | 1  | 1        |                |          |               | -      | -1              | $\neg$ |     |
| [   | I   | J  | 1   |   |          |          |            |           |          | Ē        |            |          |          |          |          |          |            |          |   |           |          |          |          |           |          |    |          |        |           |   |          |    |           | T  | Т        | T  | 1  | _        |                |          |               |        | T               | 1      |     |
| ļ   | Ĩ   | .1 |     |   | _        |          |            |           |          |          |            |          |          |          |          |          |            |          |   |           |          |          |          |           |          |    |          |        |           |   |          | 1  | Τ         | T  | T        | Ι  | Τ  |          |                |          | I             |        | 1               | T      |     |
| ļ   | -1  | 4  |     |   | . 1      |          |            | Ц         | Ц        |          |            |          |          |          |          | _        | _          |          |   |           |          |          |          |           |          | _  | _        | _      | 1         | _ | J        | I  | T         | T  | 1        | Ţ  | T  | I        | Τ              |          | Τ             |        | Τ               | Τ      | 1   |
| ļ   | -   |    |     |   |          |          |            |           |          | L.       |            |          | _        |          | _        |          | ļ          |          |   |           |          |          | _        |           |          | _  | _        | 4      |           | _ |          | _  |           | 1  |          |    | _  | _        | _              | _        | ┛             | _      |                 | 1      | 1   |
| - ŀ | -   |    | 4   | _ | _        | _        | _          |           |          | ŀ        |            |          |          |          |          | _        | _          |          |   | _         | _        | _        | _        | $\square$ |          |    |          | _      | ļ         | _ | _        | 4  | _         | 4  |          | _  | _  | 4        | 4              |          | $\square$     |        | 4               | 4      | 4   |
| ŀ   | -   | -  | -   |   |          |          | _          | $\square$ | $\vdash$ |          |            |          |          | _        |          | 4        | -          |          | 4 | _         |          |          | -        | $\neg$    |          | _  | $\neg$   | -      | 4         | _ | 4        | ļ  |           | -  | -        |    | 4  | 4        | 4              |          | 4             | _      | _               | 4      | _   |
| ŀ   | ╉   | +  | -   | - |          | -        |            |           | Н        |          | -          |          | -        | $\neg$   |          | _        | 4          | -        | - |           |          | -        |          | $\neg$    | -        | -  | -+       | 4      | 4         | _ | 4        | -1 | -         | -+ | -        | -  |    | 4        | -+             |          | +             | 4      | +               | ┿      | -   |
| ŀ   | ÷   | ┥  | +   | - |          |          | -          |           | H        | -        | H          | Н        | Η        | -        |          |          | ┥          | -        |   | -         |          |          |          |           | -        | -  | -        | -      | +         |   | -        | -  | -         | +  | -        | +  | +  | +        | +              | -        | -+            | -+     | ┉┼              | ┉┼     |     |
| ł   | +   | -+ | -1  | - | -        | -        | -          | -         | -        |          |            | -        | Η        |          |          |          | -          |          |   | -         | -        | ┥        | -        | -         | +        |    | ┥        | +      | ┥         |   | -        | -  | +         |    | -        | +  | 4  | +        | +              | -        | -+            | -+     | -+-             | -+     | -   |
|     | +   | +  |     |   |          | -        | -          | -         |          | -        |            | H        | Η        | -        | $\vdash$ | -        | -          |          |   | -         | -        |          | -        |           |          | -  | -        | -      | -         | _ | -        | -  |           | -+ | -        |    | -  | +        | $\rightarrow$  | -        | _             |        | -+              | -      |     |