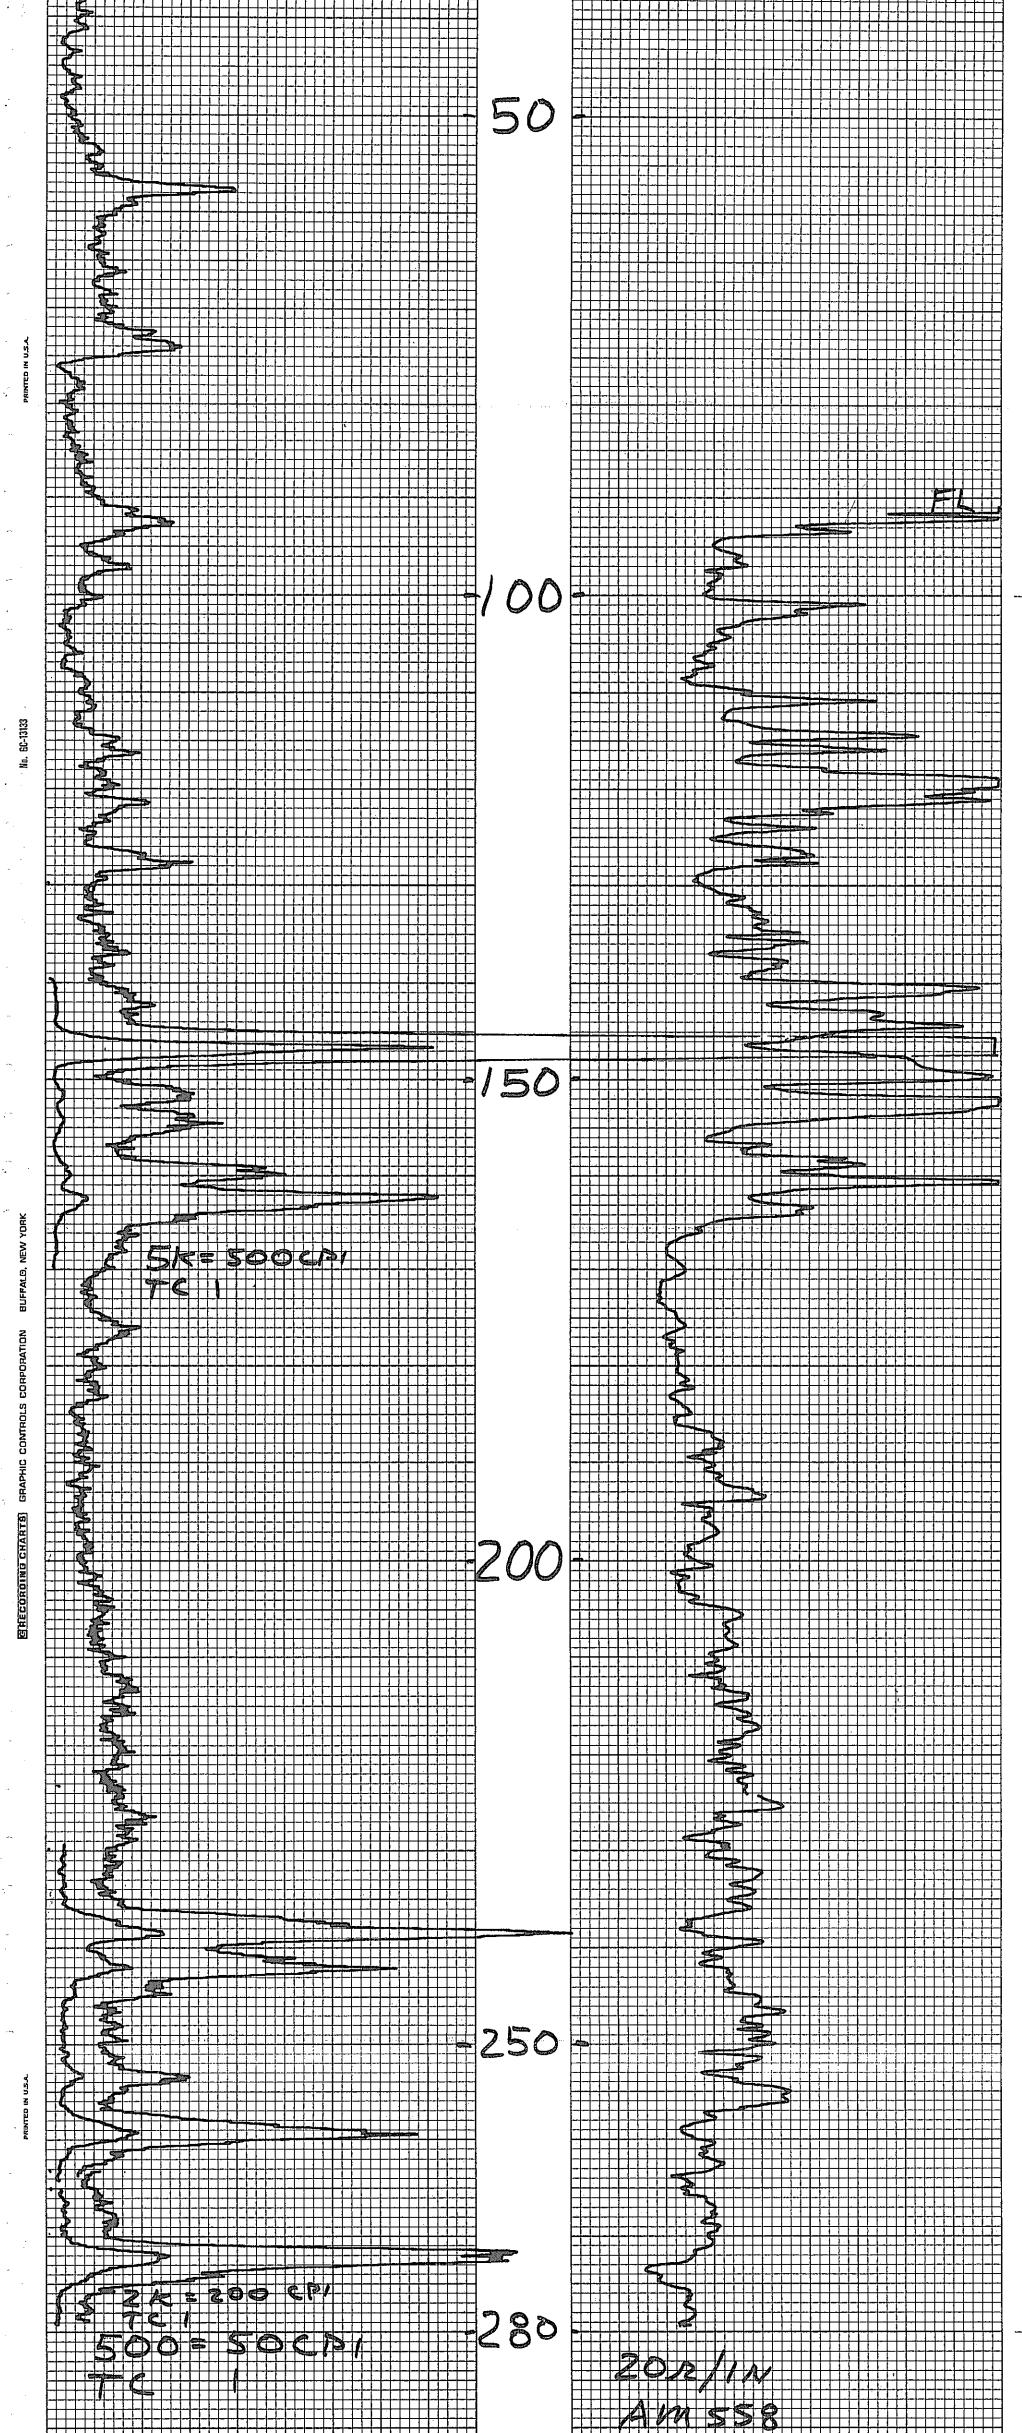

| LOCATION        | 1                                                                                          | . –                                                |                                          | HOLE NO. AW                                                               | 500=50CP                                           |
|-----------------|--------------------------------------------------------------------------------------------|----------------------------------------------------|------------------------------------------|---------------------------------------------------------------------------|----------------------------------------------------|
|                 | ANDERSON                                                                                   | MINE                                               |                                          | PROBE TYPE                                                                | SCINT                                              |
| <b>COUNTY</b> γ | AUAPAI                                                                                     | STATE AZ                                           |                                          | K-FACTOR                                                                  | 6.00 E-5                                           |
| GP.             |                                                                                            | ELEV.                                              |                                          | DEAD TIME                                                                 | 9.2.1.3                                            |
| <u> </u>        |                                                                                            | laŭaŭaŭa ₩                                         | · · · · · · · · · · · · · · · · · · ·    |                                                                           | 1                                                  |
| SEC.            | Т₩Р.                                                                                       | RGE.                                               |                                          | PROBE DIA.                                                                | 15/8                                               |
| DATE            | 3-13-28                                                                                    |                                                    |                                          | CALIPER                                                                   | -                                                  |
| DEPTH DRILLED   | 90                                                                                         |                                                    | ······································   | DIRECTIONAL SURVEY                                                        |                                                    |
| DEPTH LOGGED    | 91                                                                                         |                                                    |                                          | TEMPERATURE                                                               |                                                    |
| FOOTAGE LOGGED  |                                                                                            |                                                    |                                          | OPERATOR                                                                  | ERICISON                                           |
| HOLE DIAMETER   | 5%                                                                                         | · · · · · · · · · · · · · · · · · · ·              |                                          | DRILLER                                                                   | AL                                                 |
| WATER FACTOR    | 1.2                                                                                        |                                                    |                                          | CONTRACTOR                                                                | CNIVERSAL                                          |
| RESISTIVITY     |                                                                                            | HMS/INCH                                           |                                          | LAST A.E.C. PIT RUN                                                       |                                                    |
| SELF POTENTIAL  |                                                                                            | .v./IN.                                            |                                          |                                                                           | 4                                                  |
| RERUNS          | IST. RUN                                                                                   | 2ND. RUN                                           | 3RD. RUN                                 | REMARKS:                                                                  |                                                    |
| BOTTOM          | 90                                                                                         |                                                    |                                          |                                                                           |                                                    |
| ГОР             | 70                                                                                         |                                                    |                                          |                                                                           |                                                    |
| TOTAL FEET      | 20                                                                                         | · · · · · · · · · · · · · · · · · · ·              |                                          |                                                                           | •                                                  |
| SCALE RUN       | 5K                                                                                         |                                                    | · · · · · · · · · · · · · · · · · · ·    | ╶┨╌┨╍╢╾┠╌┨╍╢╍╢╌╢╌╟╌╟╼┠═╫═╫<br>┨                                           | <u>بط المحاد المحاد المرام المرام المرام .</u>     |
|                 |                                                                                            |                                                    |                                          |                                                                           |                                                    |
|                 |                                                                                            | ┼┽┽╪╄╞╌┥┥┥┥┥                                       |                                          |                                                                           |                                                    |
|                 |                                                                                            |                                                    |                                          |                                                                           |                                                    |
|                 |                                                                                            |                                                    |                                          |                                                                           |                                                    |
|                 |                                                                                            |                                                    |                                          |                                                                           |                                                    |
|                 |                                                                                            |                                                    |                                          |                                                                           |                                                    |
|                 |                                                                                            |                                                    |                                          |                                                                           |                                                    |
|                 |                                                                                            |                                                    |                                          |                                                                           |                                                    |
|                 |                                                                                            |                                                    |                                          |                                                                           |                                                    |
|                 | ╡╌┦╍╏┅╏╶╷<br>┝╍┟╍╎╍┨┍┥┥┥╴┥╴┨╶┨╶┨╶┨╶┨╶┨╶┨┍┨┍┨                                               | ╌┼╌┝╌┝╼┤╼┥╼┦╼┨╼┨╼┥╼┼╾┥╼┤╸┥                         |                                          | ╾╏╶╶╶╴╴╴╴╴┋╶╎╼┤┯╎┯╎┯╎┯┥┯┦┯┦╼┦╌╴╴╴╴<br>━╏╴┾╌╎╶╎╶╎╴╏╶╎╴┥╌╎╌╏╶╎╌╏╼╎┯┨╼┨╼┨╼┨╌ |                                                    |
|                 |                                                                                            |                                                    |                                          |                                                                           |                                                    |
|                 | <mark>╴╶╶╶╴╶</mark> ╍╌╍┼╍┥╼┥╍╎╼╴┨╍┚┝╍┦╍┨┲┥┲╍┾╍┤<br>┝╴┝╴┥╴┪╴┥╴┥╴┥╴┥╴┥╴┥╴┥┍┨╺┥╼╌┝╍╎          | <del>╺┤╸┨╺┨╺┨╺┨╺┨╺┨╺┨╺┨╺┨╺┨╺</del> ┨               |                                          | ╺╂╴╿╶┦╺┦╺┦╼┦╼╢╼╢╼╢╼╢╼╢╼╢╼╢╶╢╶╎<br>╶┨╴╿╶╿╶╿╶╎╴┨╶╢╴┨╼╢╼╢╼╢╼╢╼╢╺╢            | ┽ <mark>╞┼┼┼┼┽</mark> ┨┼╍╬╍╬╍╢┉╢┉╢┉<br>┼╎╎╎╎╎╎╎    |
|                 |                                                                                            |                                                    |                                          |                                                                           |                                                    |
|                 | ┝╶┼╌┼╏╶┼╶┾╍┾╍┼╍┦╼┽╍┼╍┼╍╄╼╫╍┼╍┿<br>┍┼╼┿╾╋┅┼╶╎╎╎╎╎╎                                          | ┉┨╍╊╍┠╍┠╸╄╺┽╴╉╶┼╾╃╶╄╼╄╌┥<br>╶┧╴┠╌┠╶┠╌┠╶┠╼┠╼┧╾╉╍╉╍┫ | ┠╼┶╼╉╼╉╼╉╺╉╶╃╶╃╶╃<br>┠╍┧╌╄╶╉╌┫╌┫╌┫╼╉╶╇╼┥ | ┦<br>┥╍┝╍┝╼┝╶┥╼┨┙╏╴╎╴╎╺┦┍╸╿╍╿╍╿╍╿╍╿╍┨╺╸                                   |                                                    |
|                 |                                                                                            |                                                    |                                          |                                                                           |                                                    |
|                 | ┝╍╬╍┨╍┨╍┨╌┨╌┦╌┦╶┦╶┥╶┥┥                                                                     | ┿╋╋┿╋╋╋╋╋╋╋╋╋╋╋╋╋╋╋╋╋╋╋                            | ╞┼╴┥╸┥╸┥╸┥╸                              | ╶┼╍┼╍┼┉╎┉╎╼┧╼╎╼╎╼╎╌╎╶╎╶╎╴╎╴╎╴╎╴╎╴╎╴╎╴                                     | ╸ <mark>┤┈╎╼╎╼╎╼╡╼┥╕┥┩╸╵┥╸┥╶╷╴┥╴╸</mark>           |
|                 |                                                                                            |                                                    |                                          |                                                                           |                                                    |
|                 |                                                                                            |                                                    |                                          |                                                                           |                                                    |
|                 |                                                                                            |                                                    | ┠╌┨╼┤╸┥╺┨╸┥╺┨                            | ╼ <mark>┥╸╷╷┑╸╶╏╷╷</mark> ┥╴╎╴╢╴╢╴╢┙╝┙┥╸┤╴╏╴┦╴╵                           | ╴ <mark>╴╴╴╴╴╴╴╴╴╴╴╴╴╴╴╴╴╴╴╴╴╴╴╴╴╴╴╴╴╴╴╴╴╴╴</mark> |
|                 | ┝╴ <mark>┦╴╄╶╂╌╎╼╞╼╌╞╍┤╼<mark>┨╼┨╼┥</mark>╼╸<mark>┝╼╎╼</mark>┨╍┨╼╻<mark>┝╸</mark>┝╸</mark> | ╺┼╍┾╍┼╍┼╍┼╍┨╼┨╼┝╸┾╍┼╍┨                             |                                          |                                                                           |                                                    |
|                 |                                                                                            |                                                    |                                          |                                                                           |                                                    |
|                 |                                                                                            |                                                    | <mark>┝╼┝╼┼╼┠╼┠╍┨╺┟╴┠╶┝</mark> ╺┼╸┤      |                                                                           |                                                    |

ERECORDING CHARTEL GRAPHIC CONTROLS CORPORATION

|                                                |            | _  |     |               | 4          | 1   | _  | _  |          | L        | L        | -         | _        | _   | _  | _        |          |     |     |           |          |     |        | _  |        | _        |     | _  |               |     | H        |     |      | ┥          | -              | -            |     |           | -         |           |     |               | -    | -  |  |
|------------------------------------------------|------------|----|-----|---------------|------------|-----|----|----|----------|----------|----------|-----------|----------|-----|----|----------|----------|-----|-----|-----------|----------|-----|--------|----|--------|----------|-----|----|---------------|-----|----------|-----|------|------------|----------------|--------------|-----|-----------|-----------|-----------|-----|---------------|------|----|--|
|                                                | <u> </u> _ | _  |     | -             | -          | ᆛ   | -  | -  | _        | -        | ┝        |           |          |     |    |          |          |     |     |           | -        | _   | _      | _  | _      | _        |     |    |               | _   |          |     | -+-  | +-         | ⊢              | -            |     |           |           |           |     |               | -+   | -  |  |
|                                                | ⊢          | _  |     | -             | -          | -   | -  | _  |          | ┝        | ⊢        |           |          | -   | _  | _        | -        |     |     | $\vdash$  | -        |     | _      |    | _      |          | -   | -  | -             |     | -        |     | -+-  | ╺┼╍        | –              | ⊢            | -   | -         | -         | -         |     |               | -+   | -  |  |
|                                                | -          | -  |     |               | -          | -+  | -  | -  | _        | $\vdash$ | ⊢        |           |          | -   |    |          |          | _   | -   | H         | ·        | _   | •••    |    | -      | $\vdash$ |     |    | -             | -   | H        | -   | +    | +          | ⊢              | ╞            | _   | Н         | -         | $\vdash$  |     | +             | +    | -  |  |
|                                                |            |    | -   |               |            | -1  | -  | -  |          |          |          |           |          | -   |    |          | -        | -   | -   | -         |          |     | -      |    | -      |          |     | -  | {             | -   | ~        |     | -    |            | <del> </del> - | -            |     |           |           |           |     |               | +    | -  |  |
|                                                | ┣          | -  |     | -             | -          | -   | -  | -  |          | ⊢        | ⊢        |           |          | -   | -  | -        |          | -   |     | H         | -        | _   | ļ      | _  | -      |          |     |    | -             | -   | -        | -   | +    | ╋          | ⊢              | -            | -   |           | Η         | $\vdash$  |     | -             | +    | -  |  |
|                                                | H          |    |     |               |            | -+  | -  | -  |          |          | ┢┉       |           | -        |     | -  |          | -        | -   | -   | -         |          | -   | _      |    | -      |          | -   | -  | -             | -   | -+       |     |      | +-         | ┉              | <del> </del> | -   | Н         | -         |           |     |               | ┽    | -  |  |
|                                                | H          |    |     | -             | -          | +   | +  | -  |          | ⊢        | ⊢        |           |          |     |    |          |          |     |     | H         |          |     | -      |    | _      |          |     | -  | -             | -   | -        | -   | +    | ┉          | ╉┉             |              |     | -         | -         |           | -   |               | -+   | -  |  |
|                                                | ┢          | -  | -   |               | -          | -+  |    |    | -        |          | ł–       |           |          | -   | -  | -        | <u> </u> | -   | -   |           | -        | -   |        |    |        |          | -   | -  | -{            |     |          |     |      | ┉          | ÷              |              | -   | H         | -         |           |     | $\rightarrow$ | +    | -  |  |
| _                                              |            |    | -   | -             |            |     | -  | -  |          | ⊢        | ł-       | -         | -        | -   | -  | -        | -        | -   |     | Н         |          |     |        | -  |        | -        |     |    |               | -   | $\vdash$ | -   | -    | +          | ⊢              | -            |     | $\square$ | $\square$ | $\square$ |     | -             | +    | -  |  |
| <sup>-</sup> ¥                                 | $\vdash$   |    |     | -             | -          | +   | +  |    |          | ⊢        | ⊢        |           |          | - 1 |    |          |          |     |     | $\vdash$  |          | _   | -      |    | -      |          |     |    | ÷             | - 1 |          |     |      | -+-        | ⊢              |              |     |           | -         |           |     | -             | -+   | -  |  |
| ц<br>Ц                                         |            |    |     |               | -1         |     |    |    |          |          | ┢──      |           | -        | -   | _  | -        | _        |     | _   | H         | Η        | -   | _      | -  |        | -        |     |    | -             | -   | -        | -   | -+-  | -+-        | ┢              |              |     |           |           | Н         |     | -             | -+   | -1 |  |
| ¥                                              | H          |    |     | -+            | -          | -   | -  | -  |          | ⊢        | ⊢        |           |          |     |    |          |          |     |     | H         |          |     | -      | -  | -      | -        |     |    | -             | -   | -        | -   | +    | ╈          | ⊢              |              |     | -         | -         | $\vdash$  |     | -             | +    | -  |  |
| >                                              | H          | -  | -   | -             | -          | -+  | -  | -  | -        | ⊢        | ⊢        |           |          | -   | -  |          |          | -   | _   | H         | -        | -   | _      | -  | -      | -        |     | -  | -             | -   |          | -   | ┿    | ╉          | ┞              | -            |     | -         |           | -         | ••• | -1            | ÷    | -  |  |
| 2                                              | $\vdash$   |    |     | +             | -          | -   | -  | -  |          | ⊢        | <u> </u> | -         |          |     |    |          | -        | _   |     |           | -        | -   |        |    | -      |          | -   | -  | -+            | -   |          |     | -    | +-         | ┢              |              |     |           |           |           |     | -             | +    | -  |  |
| Ż                                              | $\vdash$   |    | _   | -             | -          | -   | -  | -  | -        | -        | Ł        |           | _        |     | _  | -        |          |     | -   | -         |          |     |        |    | _      |          |     |    |               | -1  |          |     | -+-  |            |                | ⊢            | -   |           | -         | -         |     | -+            | ÷    | -  |  |
| ก่                                             | Н          |    |     | -             | -          | -   | -  |    | -        | -        | ⊢        |           |          | -   | -  |          |          |     | _   |           |          | -   | -      | -  | _      |          |     |    |               | -   |          |     |      | +-         | ┢━             | ┝            | -   | H         | -         |           | -   | -             | ┽    | -  |  |
| Ę                                              | H          | _  | -   | -             | -          | -   | -  | -  | _        | H        | <u> </u> |           | -        | -   |    |          |          | • • |     | -         | -        |     | -      |    | -      |          |     |    | ~+            | -   | -        |     | ╺╌┼╸ | +-         |                |              | -   |           | -         | -         | -   | -             | -ŀ   | -  |  |
| 2                                              | H          |    |     | -             | -+         | -ł  | -  |    |          |          | –        |           |          | -   | -  |          | -        |     |     | -         | -        |     |        |    |        |          | -   |    | -+            | -   |          | -   | -    | +          | ⊢              | ⊢            |     | Н         | -         | $\vdash$  |     | -             | +    | -  |  |
| 벽                                              | Н          | _  |     | $\rightarrow$ | -          | +   | -  | -  |          | H        | ⊢        |           |          | _   |    | -        | -        | -   | -   |           | -        | - 1 | _      |    | _      | -        |     |    |               | -   |          |     |      |            | ╂              | -            |     | -         | -         | -         |     | -             | +    | -  |  |
| BUFFALO, NEW YORK                              | $\vdash$   |    |     | -             | -+         |     | -+ | _  | _        | -        | ⊢        |           | -        | _   | -  |          |          |     |     | $\vdash$  | -        |     | -      | -  | _      |          |     |    | -             | -   |          |     |      |            | ╋              | –            |     | -         |           |           |     | -             | -    | -  |  |
|                                                | H          |    |     | $\rightarrow$ | _ł         | 4   | -  | _  | _        | -        | ⊢        |           | _        |     | _  | -        | _        |     | _   |           | -        |     | -      | _  | _      |          |     |    | - 1           | -   |          |     | -+-  | +          |                |              |     |           |           |           |     | -             | +    | -1 |  |
|                                                | H          |    |     | -             | -+         | -   | _  |    | _        |          |          |           |          | -   |    | -        | -        | -   |     |           | -        | -   |        |    |        | -        | -   | -  |               | -   |          |     | -+-  | ╋          | ⊢              | –            |     | $\square$ |           |           |     | -             | -+   | 4  |  |
| Z .                                            | Ļ          |    |     | -             | -+         | -   |    | -  |          |          |          | $\square$ | <u> </u> |     | _  |          |          | -   |     |           |          | -   | -      |    | _      |          | _   |    |               | -   |          | -+  | +    | +          | ┢              |              |     |           |           |           | -   | -+            | +    | 4  |  |
| CHECORDING CHARTE GRAPHIC CONTROLS CORPORATION | -9         | -  | _   | -             | -          | -   | -  | -  | -        | _        |          | -         |          | -   | _  | -        | _        | _   | _   |           |          |     |        | _  | -      | _        |     |    | -             | -   | 4        |     |      | +          | -              |              |     |           | _         | $\square$ |     | -+            | -+-  | 4  |  |
| ₹                                              | Р          | _  | _   | -             | -+         | -   |    |    | _        |          | -        |           |          | -   | _  | -        | -        |     |     | _         |          | -   | -      |    | _      |          |     |    | _             | 4   |          | -   | +    | ┿          |                |              |     | -         | _         |           | _   |               | -+-  | -  |  |
| 5                                              | Н          |    | _   | -+            | -+         | -+  | -  | -  | -        |          |          |           |          |     |    |          | -        | _   | _   |           |          | _   |        | _  | -      | -        |     | _  | 4             | -   | 4        | 4   |      | +-         |                | <u> </u>     | _   | -         |           |           |     | -             | ┿    | -  |  |
| Ē,                                             | <u> </u>   |    |     | -             | +          |     |    | -4 |          |          |          |           |          |     | _  |          | _        |     | _   | $\square$ | -        |     | _      |    | _      | -        |     |    | -             | 4   | 1        |     | +    | +          | ⊢              |              |     |           |           | H         | -   | _             | +    | 4  |  |
| 5                                              | 1_         |    | _   | ┥             | <b>_</b> ł | _   |    | {  | -        |          | -        | ·         |          |     |    | -        | _        |     |     |           |          |     | _      | .  | _      |          |     |    | _             | 4   | 1        | 4   | _    | +          | ⊢              |              | - 1 |           |           |           | _   |               | +    | 4  |  |
| ដ                                              |            | -  |     |               | -          |     | -  | -  | _        | -        | -        |           |          |     | _  |          |          | _   |     | -         |          | _   | _      | _  | _      |          |     |    | -             | 4   |          | -   | -    | +          | _              | -            |     |           |           | $\square$ | _   |               | -+   | 4  |  |
| ω                                              |            | -  |     |               | -          | -   | -  | _  | -        | _        |          |           | _        |     | -  | _        |          |     | -   |           | -        | -   |        |    | _      |          |     | -  |               | 4   |          | -   | -    | +-         | <u> </u>       |              |     |           |           |           |     | $\rightarrow$ | -+-  | 4  |  |
| 2                                              |            |    |     |               |            | -   | -  | -  |          |          | <b>.</b> |           | _        |     |    |          | _        |     |     |           |          | _   |        | _  |        |          |     |    | -+            | -   |          | _   | -    | +-         | -              |              | _   | _         |           | _         |     | -             | +    | -  |  |
| H                                              |            |    |     | 4             | 4          | -   | _  | _  |          |          |          |           | _        | _   |    |          | _        |     | _   |           | _        | _   | _      | -  | -      |          |     |    | -+            | -   |          | -+- | _    | 1          | ļ              |              | _   |           | _         |           | _   | -             | _    | -  |  |
| 5                                              | Н          | _  | ·   | -             | ∽∤         |     |    | -  | ┉┤       | -        | -        |           | _        |     | -  | -        |          |     |     |           | -        |     | _      | -  | _      |          |     | _  | _             | 4   | _        |     | +    | ╀          |                |              |     |           | _         |           | _   | -+            | 4    | -  |  |
| Ē.                                             |            |    | _   | -             | ļ          | -+  |    |    | -        | -        | -        |           | -        | -   | -  | -        | -        |     |     |           | _        | -   | _      | 4  | _      |          |     | _  | _             | 4   |          | _   | +    | +          |                |              |     |           |           | _         | -   | -             | -    | -  |  |
| · 🛛                                            | Н          |    |     | 4             | -          | +   | _  | -  | -        | _        |          |           | _        | -+  |    | -        | -        | -   | -   |           |          | -   |        | -  |        |          | -   | -  | $\rightarrow$ | 4   |          | -   | -    | - <u> </u> | -              |              |     |           | _         |           | _   | -             | +    | 4  |  |
| 0                                              | ⊢          |    |     | -+            | -+         | ╉   | -  |    |          | -        |          |           | _        | ļ   |    | -        | -        | _   | _   |           | 1        | -   | -      | -  | -      | -        | _   | -  | -             | -   | _        | -+  | -+-  | ╇          |                |              | _   | -         |           |           |     | -ł            | ┯┾╸  | -  |  |
| Ŧ                                              | Н          |    | -   | +             | -          | _+  | -+ | _  |          |          |          |           | _        | 4   | -  | -        |          |     | -   | -         | -        | -   | _      |    | -      | -        |     | -  | +             | -   |          | _   | +    | ┢          |                |              | _   | $\square$ | -         |           | -   | 4             | +    | 4  |  |
| Ц<br>Ц                                         | Н          |    |     | -+            | ┥          | +   | -  | -  | $\neg$   | Η        |          |           | -        | 4   | -  | -        | _        | -   | - 1 |           |          | -   | -      |    |        |          | -   |    | ╍┼            | -   | -        | -   | ┥∽   | ┢          |                |              | '   |           |           | -         | _   | -             | +    | ł  |  |
| , r                                            |            |    | -   | -ŀ            | -          | -+- |    |    | $\dashv$ | -        | -        |           | -        |     | 4  | -        | _        |     | -   |           |          | -   | $\neg$ |    | -      |          | -   | -  | +             | +   | +        | +   | ╉    | ╋          | ⊢              |              | -   | $\square$ | -         | _         | -   | +             | -+-  | -  |  |
| U U                                            | ⊢          |    |     | ÷             | -ł         | ╉   |    | -  |          | -        | -        |           | -        | -+  |    |          |          |     |     |           | _        |     | _      | -  | $\neg$ |          |     | -  | -             | 4   | +        | +   | -    | ╋          | ⊢              |              | _   | $\square$ | -         | -         | +   | -+            | +    | -  |  |
| (m)                                            | Н          | -  | ÷   | -             | -          | ┿   | -  |    | -        | _        |          |           |          |     | -  |          |          | -   | -   | -         |          |     | -      |    | -      | -        |     |    |               | ┥   | +        | -+  |      | ╉          | ┢──            | -            | -   |           |           | -         | +   | -+            | ┿    | -  |  |
| <b>1</b> 8                                     | H          | -  | +   | +             | -ł         | ┽   | +  | ÷. | -        | -        |          |           | -        | ┉   | -  | -        |          | -   |     |           | -        | -   | -      |    | -      |          | -   | -  | ┥             | ┥   | +        | ÷   |      | ┉          | <del> </del> - |              |     | -         |           |           | -   | -+            | +    | -  |  |
| α I                                            | H          | _  | -   | +             | ┥          | +   | -  | -  | $\neg$   |          | -        |           |          | -+  | -  | $\dashv$ | -1       | -   | -   |           | -        |     | -      | -  | -      |          | -   | -  | -+            | ┥   | +        | +   | ╉    | ╋          | -              | ~            | -   |           | -         | -         |     | -+            | +    | -  |  |
| A                                              |            |    |     | -+            | -+         | -+  | -  | -  | -        |          |          | -         |          | -   | -  | -        | -        |     |     |           |          | -   | -      | +  | -      | -        | -   | -  | +             | ┥   | +        | +   | ╉    | ╋          |                | -            | -   | +         | +         | -         |     | -+            |      | -  |  |
| 5                                              | Н          | -  |     | ╍╋            | -+         | -+- | -  | -1 | -        | -        | -        | -         |          | +   | -ł | -        | -        | -   | -   | -         |          |     | -      | -+ | -      |          | -   |    | -             | 4   | +        | +   | +    | ╋          | -              | _            | -   | - 1       | -         |           | -   | +             | +    | -  |  |
|                                                | Н          | -  | -   | ┿             | +          | -+  |    | -+ | -        |          |          |           |          | -+  | -  |          | -        |     |     | -         | •        | -   | -      |    |        |          | -1  | +  | -+            | -   | -+       |     | -+-  | ╉╍         | -              |              | -   |           | -         |           | -   | -+            | +    | -  |  |
| N C                                            | Н          | -  | -   | -+            | -+         | -t  | -+ | -  | -1       |          |          | -         | -        |     | -  | -        | -        | -   | -   | -         |          |     | -      | -  | -      | -        | -   | -  | -             | -   | -        | -   | +    | ╋          | H              |              | -   |           | -1        | _         | -   | +             | +    | -  |  |
| 5                                              | H          | •  | ••• | -+            | ╉          | +   | +  |    | -        |          |          | -         | •        | -1  | -  |          |          | -   | +   |           | -        |     | -      | -  | -      |          | -   | -+ | -ł            | -   | -+       |     |      | ╉╼         | -              |              | -   |           | -{        |           | -   | -ł            | +    | -  |  |
| - H                                            | Н          |    | -   | ÷             | -+         | +   | -  | -i | -1       |          |          |           |          | -1  | -  | -        | -        | -   | -   | -         |          |     | -      | -  | -      | H        | -   |    | +             | +   | +        | -   | +    | ╈          | 1              |              | -   | +         | 1         |           | -   | +             | +    | +  |  |
| 0                                              |            |    | -+  | -+            | +          | +   | +  | -† | -1       |          | H        |           | -        | +   | ┥  | H        | -        |     |     |           | -        |     | ┥      |    | -      | -        | -   | -+ | ┉╋            | +   | -+       | -   |      | ┿╸         |                |              | -   |           | -         | -         | -   | -+            | ┿    | 4  |  |
| 2                                              | H          | -  | -   | +             | ┽          | +   | -† | -  | -        | -        |          | -         | -        | -   | -  | ~        | ~        | -   |     | -         |          | -   | -      | -  | -      | -        | -   | -  | +             | -   | -        | -   | +    | +          |                |              | -   | -         | -         |           | +   | -             | ╉    |    |  |
|                                                |            | -  | -1  | -†            | +          | -   | -+ | -  |          | -        | -        |           |          | -1  | ┥  | -        | - 1      | •   | +   | - 1       |          |     | -      | -+ | -      | -        | -   | -  | ┈┼            | -†  | -+       | -   | -+-  | ┿╸         |                | -            | -   | -         | -         |           | -   | -ł            | ╋    | 4  |  |
| 5                                              | H          | -  | -+  | -             | -+         | +   | -+ |    | ÷        | -        |          | •••       | -1       |     | -  |          |          |     | -   |           |          | -   | -      | -1 | -      | -1       |     | -+ | ŀ             | -1  | -+       | -+  |      | ╈          |                | -            | -   |           | -1        |           | - 1 | -+            | -+-  | -  |  |
|                                                | H          | -  | -   | +             | +          | +   | t  | +  | -1       |          |          |           | -        | +   | -  | -        | -        |     | -   |           |          | -   |        | -+ |        |          |     | -  | -+            | 4   | -+       |     | +    | +          |                |              |     | -         | -1        | -         | -1  | -+            |      | -  |  |
| `                                              | H          | -1 |     | -             | -†         | -+  | f  | -+ |          |          |          |           | -        | -1  | -  | -        | -        | -   | ┥   | -         |          |     | -      | -  | +      |          | -   | +  | -+            | -   | +        | -   | +    | ╀          |                |              | -   |           |           | -         | -   | ╉             | ╋    | -  |  |
|                                                | H          | -1 | +   | -ł            | +          | +   | ┽  | -+ | -+       | Η        |          | Η         | -        | -   | -  | -        |          | -   |     | -         | -        |     | ÷      | -+ |        |          | - 4 | -+ | ┽             | -+  | -+       | ┿   | +-   | 1-         |                | H            |     | +         | -         | -         | +   | +             | ┿    | 4  |  |
|                                                | H          | -1 | +   | +             | ┥          | +   | +  | ┥  | -        | H        |          |           | -        | +   | ┥  | $\neg$   | -        | -   |     | -         | -        | -   | -      | -  | -      | -        | -   | ┥  | ┥             | -1  | -+       | ┽   | ╺┼╸  | +          | $\vdash$       |              | -   | -         | -         | -         | +   | ╉             | +    | -  |  |
|                                                | $\vdash$   | -1 |     | -+            | +          | +   | ╉  | +  | +        |          |          |           | -;       | -   | +  | +        | -        |     |     |           |          | -   | -1     | -  | -      | -        | -   | ┽  | ┽             | -   | ÷        | -+  | ╈    | +-         | -              | -            |     | -         | -         |           | +   | ╉             | +    | 4  |  |
|                                                | H          |    | -+  | ┥             | ╉          |     | -+ | -† |          |          | -        |           | -+       | -{  |    | -        | -        | -   | -   | -         | $\dashv$ |     | +      | +  | -      |          | -   | +  | +             | -1  | +        | +   | ÷    | t          |                |              |     |           | -+        | +         | -   | ╉             | ┿    | -  |  |
| •                                              |            | -  | -   | -             | ┽          | ÷   | -+ | -+ |          |          |          | $\vdash$  | +        | +   | +  | $\neg$   | -        |     |     |           | -        | +   | -      | -+ | -      |          |     | -+ | +             | -+  | -        |     |      | ╋          | -              |              | -   |           | -         | -         | +   | -+            | +    | +  |  |
|                                                | H          | -  | ┥   | ╉             | ╉          | ┽   | -+ | ┥  | ┥        |          | Н        | -         |          | +   | ┉┦ | -        | - 1      |     |     | -         | -        | ┥   | ┥      | ┥  | -      | -        | -   | +  | ╉             | ┥   | +        | +   | ┿    | ╋          |                | Н            | -   | +         | ┥         | -+        | -+  | ┿             | ╺╍┠╸ | 4  |  |
|                                                | H          |    | -   | ╉             | ╉          | ╉   | ÷  | -+ | ┥        |          | Η        |           | -        | -+  | -  | -        | -        | -   | -   | -         |          | -   | +      |    | +      |          | -   | +  | +             | ┥   | +        | +   | +    | ╋          |                |              |     | -         | ┥         | -         | -+  | -ŀ            | ┉    | -  |  |
|                                                | -          | -  | -+  | -+            | +          | +   | +  | -+ | +        |          | Η        |           | +        | ┥   | -  | +        | -1       | -   | -   | -1        | -        | -+  | +      | -+ | +      |          | -   | +  | +             | ┥   | +        | ╉   | +    | +          | $\vdash$       |              | -   | +         | ┥         | +         | -+  | +             | ┿    | -  |  |
| .                                              |            |    | +   | +             | +          | +   | +  | +  | +        |          | Н        | H         | +        | +   | -  | $\neg$   | - 1      | -1  | -   | -         |          |     | ┥      | -+ | -      |          |     | +  | -             | +   | +        | +   | +    | +          | H              | Η            | -   |           | -         | {         |     | +             | +    | -  |  |

|     | -   |    |     | - |          | _        | -          | 1         | -        | ╞        | 1          |          | Ļ        | ┡        |          | ⊢        |            |          |   | ⊢         | 1_       | _        |          | L         |          | _  |          | -      | -         | - | -        |    |           |    | _        |    | _  |          |                |          |               |        |                 | 4      | -   |
|-----|-----|----|-----|---|----------|----------|------------|-----------|----------|----------|------------|----------|----------|----------|----------|----------|------------|----------|---|-----------|----------|----------|----------|-----------|----------|----|----------|--------|-----------|---|----------|----|-----------|----|----------|----|----|----------|----------------|----------|---------------|--------|-----------------|--------|-----|
| -   | 4   | _  | _   | - | ⊢        | ł–       | -          | -         | ⊢        | ⊢        | ┢          | -        | ╞        | ┡        | -        | -        |            | -        |   | -         | -        |          |          | ļ         |          | _  |          | -      | $\vdash$  |   |          |    |           |    |          |    |    |          | -              | -        | $\square$     |        |                 | -      |     |
| ł   | -   | _  |     |   |          | ⊢        | -          | ⊢         | ⊢        | ⊢        | ⊢          | $\vdash$ | ╞        | ⊢        | $\vdash$ | ⊢        | -          |          |   | ⊢         | -        |          |          | ⊢         | ⊢        | -  |          | -      | -         | - | -        | _  |           | -  | -        | 1  | -  | Н        | H              | ┢        | $\vdash$      | -      |                 |        | -   |
| ·   | ┥   |    | -   | ÷ | ┢──      |          |            | 1-        | ┢        | ┢╸       | ┝          | ┢        | -        | ┢━━      | -        | ┝        |            | -        | - | ⊢         | ┝        | ⊢        |          | -         | -        |    | -        | · ·    | H         |   | -        | •  |           | +  | -        | Ч  | -  | $\vdash$ |                | <u></u>  |               | -      | -1              |        | -   |
| ł   | -   | -  | •   |   |          | -        | 1          | ┢         | -        | ┢┈       | ┢─         | ┢        |          | ⊢        |          | $\vdash$ |            |          | H | ⊢         | $\vdash$ | -        |          | ⊢         |          | _  | -        |        | Н         |   | -        | _  |           | +  | -        |    | -  | -        |                |          | H             |        |                 |        | -   |
| ł   |     | -  |     | - | <b>f</b> |          | 1-         | F         | 1-       | F        | 1-         | 1-       |          | 1-       |          | -        |            | -        | - | ┢─        | -        |          | -        | F         |          |    | -        |        | $\square$ |   |          | _  |           | -  | -        |    |    | -        |                |          |               |        |                 | H      | -   |
| 1   | -   | -  | -   | - | 1        | 1        |            | 1-        | t        | 1-       | 1-         | 1        | 1        |          | -        | -        |            | -        | 1 | ÷         | F        | -        |          | F         |          |    |          |        | $\neg$    | - | -        | _  |           |    | -        |    |    |          |                |          |               |        |                 |        | -   |
| t   |     |    |     |   | -        |          | 1.         | Г         | T        | t        | t          | 1        | T        | L        |          |          |            |          |   |           | ⊢        |          |          | F         | 1        |    |          |        |           | - | -        |    |           | -  | ~~~      | -  | -  |          |                | Į        |               |        |                 |        | ~   |
| 1   | _   | _  |     |   |          |          | 1          | 1         |          | 1        | 1          | -        | -        | ľ        | <b>—</b> |          |            |          |   |           |          |          |          |           |          |    |          |        |           |   |          |    |           |    |          |    |    |          |                |          |               |        |                 |        |     |
| I   |     |    |     |   | ŀ.       | <u> </u> |            |           | Г        | Γ        | Γ          |          |          | Γ        |          |          | <b>-</b> - |          |   | Г         |          |          |          |           |          | 1  |          |        |           |   |          |    |           |    |          |    |    |          |                |          |               |        |                 |        |     |
| 1   |     |    |     |   |          |          | L          | Ĺ         | 1.       | L        |            |          |          |          |          |          |            |          |   |           |          |          |          | L         | L        |    |          |        |           |   |          |    |           |    |          |    |    |          |                |          |               |        |                 |        |     |
| 1   |     |    |     |   |          | I.       | L.         | L         | 1.       | L        |            |          |          | L        |          | _        | 1          | L        |   |           | 1_       |          |          | L         | Ĺ        | Ĺ  |          |        |           |   | -        |    | _         | _  |          | _  |    |          | ப              |          |               |        |                 |        | _   |
| ļ   |     |    |     |   | ļ        | L        | ļ          | Ļ         | Ļ.       | ┡        | Ļ          | Ļ.,      | Ì .      | L        | <b>.</b> |          |            |          |   | <u> </u>  | _        |          | <u> </u> | <u> </u>  | <b> </b> | _  | _        | _      |           | _ | <u> </u> | _  |           | _  |          |    | _  |          | μ              | L        |               | _      |                 |        | _   |
| ļ   | _   | _  | _   |   | L        |          |            | Ļ         | Ļ        | _        | <u> </u>   | _        |          |          | -        |          |            | <b>.</b> | _ | L.        |          | _        | ١.,      |           |          |    |          |        |           |   |          |    |           | 4  | _        |    | _  | Ц        | L.J            |          |               |        |                 | Ц      | 1   |
| 1   | _   | _  | _   |   | Ļ        |          |            | <u> </u>  |          | ┝        | ┢╍         | -        |          |          |          | -        | _          | Ŀ        |   | -         | ┢        | -        |          | ⊢         |          | ⊢  |          |        |           | _ |          |    |           | 4  | _        | _  |    | _        | j.,            | ┡        |               |        |                 | 4      | _   |
| ÷   | -   |    |     |   |          |          |            | –         | <b>[</b> | ⊢        | ⊢          |          |          | ┝        |          |          |            | -        | ļ | ┝         | ┝        |          |          | -         | H        | -  | _        | _      | Н         | - |          | _  | - 1       | _  |          | _  | _  | 4        | μ              | -        | $\square$     |        | -               | +      | -   |
| ł   | -   |    | -   | - |          | -        | <u> </u> _ |           | ┼╍╍      | ┢━       |            | ┢╍       | ┢╾       | ⊢        | -        | •        |            | -        | - | ┡         |          | -        | -        | ┣—        |          | -  |          |        | Н         | - | $\dashv$ | _  |           | -  | -        | _  | -  | -        | $\vdash$       | $\vdash$ |               | •      | $ \rightarrow $ | -+     | -   |
| ł   |     | -  | -   |   | -        | -        | ┝          | ┢━        | ┉        | ┢━       | ł          |          | -        | ┢╍       | -        |          | -          | -        |   | ⊢         | -        |          |          | ┝─        | H        | -  |          | •••    | Н         |   | -        |    |           | -  | -        |    | -  |          |                |          |               |        |                 | +      | -   |
| ł   |     |    |     |   | -        | -        | -          | ⊢         | ⊢        | ⊢        | ┝          | -        | -        | ⊢        | $\vdash$ | -        | -          |          | H | $\vdash$  | ⊢        |          | $\vdash$ | -         | $\vdash$ | -  | -        |        | Η         | - | _        | _  | $\neg$    | -  | -        | _  | -  | $\dashv$ | Н              | $\vdash$ |               | _      | $ \rightarrow $ | +      | -   |
| ł   |     |    | ÷   | H | $\vdash$ | ⊢        | -          | · ·       | ł        | ⊢        | ł          | -        | -        | ⊢        | $\vdash$ |          |            | ⊢        |   | $\vdash$  | -        |          |          | ⊢         |          | -  | -        |        |           |   | -        | -  | -         | -  | -        | -  | -  |          | $\vdash$       | -        |               | -      |                 | -+     | -   |
| ł   |     |    | -   |   | -        | ┢━       |            | ••••      | ┢┷       | ╆╼       | <u></u> †⊶ | ┢        | 1-       | ⊢        | ⊢        | -        | -          | ┝─       |   | -         | ⊢        | $\vdash$ | -        | ⊢         |          | ⊢  | -        |        |           | - |          | -  |           | ÷  | -        | -  | -  |          | H              |          |               | _      |                 |        |     |
| ł   | -   | -  | -   | - |          | 1-       | -          | +-        | 1-       | +-       | ŀ          | ┢─       | ┢        | -        | -        | -        |            | ⊢        |   |           | 1        | -        | Η        | $\vdash$  | H        |    | $\vdash$ |        | Η         |   | H        |    | +         | ┥  | -        | -  | -  | -        | Η              |          | Η             |        | H               | +      | -   |
| ŀ   | -1  |    |     |   |          | -        |            | t         | 1        | t        | t          | f-       | <u>├</u> | F        |          |          |            | -        | - | -         |          | -        | -        | -         | -        | -  | Н        |        | Η         |   | H        |    |           | ┥  | -1       | -  |    | 1        | Η              |          | Η             |        | $\dashv$        | +      | -   |
| ł   | Ť   | -  | -   |   |          |          |            | · · ·     | $\vdash$ | F        | 1          |          |          |          |          |          | 1          | H        |   |           |          |          | -        |           | -        |    | -        |        |           |   |          |    |           | ╡  |          |    |    | $\neg$   |                |          | Η             |        | $\dashv$        | +      | -1  |
|     | 1   |    |     | - |          |          | _          |           |          |          | t          |          |          |          | -        |          |            |          | - |           |          |          |          |           |          |    |          | -      |           | - | -        |    | -         | -1 | -        |    | -  |          | -              | H        | Н             |        | 1               | -+     | -1  |
| 1   |     |    |     |   |          |          | _          |           | <b>—</b> |          |            |          | -        |          |          | 1        |            |          | Π | -         | - 1      |          |          |           |          |    |          | -      |           |   |          |    |           | -  | -        | -  |    |          |                | ŀ        |               |        |                 | +      | 7   |
| E   |     |    |     |   |          |          |            |           |          |          |            |          |          |          |          |          |            |          |   |           |          | _        |          |           |          | _  |          |        |           |   |          |    |           |    |          |    |    |          | $\Box$         |          |               |        |                 |        | -   |
| E   | _   | _  | . 1 |   |          |          |            |           | E        |          | Γ          |          |          |          |          |          |            |          |   |           |          | _        |          | _         |          |    |          |        |           |   | •        |    |           |    |          | _  |    |          |                |          |               |        |                 |        | · . |
|     | _   |    |     |   |          |          | _          |           |          |          | L          |          |          |          |          |          |            |          |   | _         |          |          |          |           |          |    |          |        |           |   |          |    |           |    |          |    |    |          |                |          |               |        |                 |        |     |
| _ L |     |    |     |   |          |          | _          |           | L        |          | Ľ_         |          | _        |          |          |          |            |          |   |           |          |          |          |           |          |    |          |        |           |   |          | _  |           |    |          |    |    |          |                |          |               |        |                 |        |     |
| ļ   | -   | _  |     | _ |          | _        |            | _         | L        |          |            |          |          | L.       | -        |          |            |          |   | _         | _        |          | _        |           | _        |    |          |        |           |   |          |    | $\square$ | 4  | _        |    | _  |          | _              | _        | _             | _      |                 | _      |     |
| - H | -   | 4  | -   |   |          | _        |            | _         | _        | _        | Ŀ          |          |          |          |          |          |            |          |   | -         |          | _        | _        | _         | _        |    |          | _      |           |   |          | _  |           | 4  | _        |    |    | _        |                | 1        |               | -      |                 |        |     |
| - 1 |     | +  | -   |   |          | -        | -          | -         | -        |          | <u> </u> _ |          |          |          |          |          | _          |          |   |           | -        | _        | _        | -         | -        |    | _        |        |           |   |          | 4  | -         | 4  | -        | _  |    | -        |                |          |               | _      | $\rightarrow$   | -+     | _   |
| ł   | -   | -  | -   |   | -        | -        | _          |           |          | $\vdash$ | ⊢          | -        | -        | -        | -        |          | -          | -        | - | -         | -        | -        | -        | _         | _        |    |          |        | -         | _ |          |    |           | -ł | -        | -  | -  | -+       | $ \rightarrow$ | -        | -             | _      | $\rightarrow$   | +      | _   |
| Ŀ   | +   | -  | ┥   | - |          | -        |            |           |          | ŀ        | ┝          | -        | H        |          |          |          |            |          |   |           | -        | _        | -        |           |          |    |          | -      | -         |   | -        | -  | +         | +  | +        | -  | -  | +        |                |          |               | -      | -+              | +      |     |
| ŀ   | -   | ÷  | -   | - |          |          | -          | E         |          |          | ⊢          | ┢─       | H        |          |          | -        | -          |          | - |           | -        |          |          |           |          |    |          |        | -         | - |          | -† | ┯         | -  | -1       | -  | -  | -+       |                | Τ        |               | -      | -+              | +      | -   |
| ł   | -   | -1 | -   |   | -        |          | -          | F         | F        | f        | ┢          |          | H        | -        |          | -        |            |          |   | -         |          | -        | -        | -         |          |    |          |        |           |   | -        | -  | ┥         | -† | -        | -  |    | -        | -              |          |               |        | +               | +      | -   |
| 1   |     |    |     |   |          |          | ĺ          |           |          | -        | ~          |          |          |          |          |          |            |          |   |           |          |          |          |           | -        | -  | -        |        |           |   |          |    |           | 1  |          |    |    |          |                |          |               |        | -1              | -†     | ~   |
| - E | . 1 |    |     |   |          |          |            |           |          |          |            |          |          |          |          |          |            |          |   |           |          |          |          | -         |          | -  | _        | _      | _         |   |          |    | Т         |    |          |    |    |          |                |          |               |        |                 | -1     | -   |
|     | _   |    |     |   | _        |          |            |           |          |          |            |          |          |          |          |          | 1          |          |   |           | _        |          |          |           |          |    |          |        |           |   |          | _  |           |    | <u> </u> |    |    |          |                |          |               | _      |                 | $\neg$ |     |
|     | _   |    | _   |   |          | _        |            | L         | L        |          | L          |          |          |          | _        |          |            |          |   |           |          |          |          |           |          |    |          | _      |           | _ |          |    |           | 1  | -1       | Π  |    | _        |                |          | J             |        | T               | T      | _   |
| - 1 | 1   | -  |     |   |          |          |            | 1         |          | -        | _          | -        |          |          |          |          |            |          |   |           |          |          |          |           | _        | _  |          |        |           |   |          |    |           | 1  |          |    |    |          |                |          |               |        |                 | 1      |     |
| ļ   |     | -  | - 1 |   |          |          | -          |           |          | <b> </b> | -          | <u> </u> |          | _        |          |          | _          |          |   |           |          |          |          |           |          | -  |          |        | _         |   |          |    | -         |    | _        | ļ  | _  | _        | Ц              |          | Ц             |        | 4               | _      | _   |
| ŀ   | -   | -+ |     | _ |          | -        | -          |           |          |          |            | -        | -        | ŀ        | H        |          | -          |          |   | _         | _        |          |          |           |          |    | -        | 1      | _         | _ | Ļ        | 4  | -         | 4  | _        | -  | 4  | 4        | ┥              |          | ⊢             |        | -               | 4      | -   |
| ł   | +   | -+ | +   |   | $\vdash$ | -        | Η          | $\vdash$  | $\vdash$ | ┝─       |            | -        |          |          | ⊢        | -        | -          | -        |   |           | -        | _        | -        | _         |          | _  | -        |        | _         | - | -        | -  | 4         | 4  | _        | -  | -  | 4        | $\neg$         |          | $\rightarrow$ |        | -+              | +      | -1  |
| ŀ   | -+  | -  | -   |   |          | -        |            |           |          | H        | ⊢          | -        | Η        | $\vdash$ | $\vdash$ | $\vdash$ | -          | -        |   | -         | -        | -        | -        | -         |          | -  |          | $\neg$ | -         | - | -+       | +  | +         | +  | -1       | →  |    | -+       |                |          | Н             | $\neg$ | -+              | +      | -   |
| ł   | -1  | +  | -   |   | $\vdash$ | -        | Η          |           |          | -        | 1-         | -        |          |          |          |          |            | -        |   | $\square$ | $\vdash$ | -        | -        | -         |          | -  | -        | -      | -         | - |          |    | -         | -+ | -        | -+ | +  | +        | +              | $\vdash$ | $\neg$        |        | +               | ╉      | -   |
| t   | -   | -  | -   |   |          |          | -          |           | <u>-</u> | <u> </u> | 1          | -        | -        |          |          |          | -          |          |   | -         |          | -        | -        | -         |          | -  |          | 1      |           | - | -t       | -  | -+        | ┥  | -†       | -† | -+ | -+       |                |          | $\neg$        | -      | +               | +      | -   |
| ł   |     |    |     |   |          |          |            | -         |          | -        | -          |          |          |          |          |          |            |          |   |           |          |          |          |           |          | -1 | -f       | 4      | -f        |   |          | +  | ┥         | ┥  | 1        | 1  | -  | ┥        | +              | -        |               | -      | -+              | +      | -   |
| - 1 |     |    |     |   |          |          |            |           |          |          |            |          |          |          |          |          |            |          |   | -         |          |          |          |           |          |    | Ť        |        |           |   | -        | -  | +         | 7  | -†       |    | 1  | -1       | 1              |          |               |        | -†              | -      | -1  |
| E   | .   |    |     |   |          |          |            |           |          |          |            |          |          |          |          |          |            |          |   | _         |          |          |          |           |          |    |          |        |           |   |          | -  | -         | 1  |          |    | 1  | 1        |                |          |               | -      | -1              | $\neg$ |     |
| [   | I   | J  | 1   |   |          |          |            |           |          | Ē        |            |          |          |          |          |          |            |          |   |           |          |          |          |           |          |    |          |        |           |   |          |    |           | T  | Т        | T  | 1  | _        |                |          |               |        | T               | 1      |     |
| ļ   | Ĩ   | .1 |     |   | _        |          |            |           |          |          |            |          |          |          |          |          |            |          |   |           |          |          |          |           |          |    |          |        |           |   |          | 1  | Τ         | T  | T        | Ι  | Τ  |          |                |          | I             |        | 1               | T      |     |
| ļ   | -1  | 4  |     |   | . 1      |          |            | Ц         | Ц        |          |            |          |          |          |          | _        | _          |          |   |           |          |          |          |           |          | _  | _        | _      | 1         | _ | J        | I  | T         | T  | 1        | Ţ  | T  | I        | Τ              |          | Τ             |        | Τ               | Τ      | 1   |
| ļ   | -   |    |     |   |          |          |            |           |          | L.       |            |          | _        |          | _        |          | ļ          |          |   |           |          |          | _        |           |          | _  | _        | 4      |           | _ |          | _  |           | 1  |          |    | _  | _        | _              | _        | ┛             | _      |                 | 1      | 1   |
| - ŀ | -   |    | 4   | _ | _        | _        | _          |           |          | ŀ        |            |          |          |          |          | _        | _          |          |   | _         | _        | _        | _        | $\square$ |          |    |          | _      | ļ         | _ | _        | 4  | _         | 4  |          | _  | _  | 4        | 4              |          | $\square$     |        | 4               | 4      | 4   |
| ŀ   | -   | -  | -   |   |          |          | _          | $\square$ | $\vdash$ |          |            |          |          | _        |          | 4        | -          |          | 4 | _         |          |          | -        | $\neg$    |          | _  | $\neg$   | -      | 4         | _ | 4        | ļ  |           | -  | -        |    | 4  | 4        | 4              |          | 4             | _      | _               | 4      | _   |
| ŀ   | ╉   | +  | -   | - |          | -        |            |           | Н        |          | -          |          | -        | $\neg$   |          | _        | 4          | -        | - |           |          | -        |          | $\neg$    | -        | -  | -+       | 4      | 4         | _ | 4        | -1 | -         | -+ | -        | -  |    | 4        | -+             |          | +             | 4      | +               | ┿      | -   |
| ŀ   | ÷   | ┥  | +   | - |          |          | -          |           | H        | -        | H          | Н        | Η        | -        |          |          | ┥          | -        |   | -         |          |          |          |           | -        | -  | -        | -      | +         |   | -        | -  | -         | +  | -        | +  | +  | +        | +              | -        | -+            | -+     | ┉┼              | ┉┼     |     |
| ł   | +   | -+ | -1  | - | -        | -        | -          | -         | -        |          |            | -        | Η        |          |          |          | -          |          |   | -         | -        | ┥        | -        | -         | +        |    | ┥        | +      | ┥         |   | -        | -  | +         |    | -        | +  | 4  | +        | +              | -        | -+            | -+     | -+-             | -+     | -   |
|     | +   | +  |     |   |          | -        | -          | -         |          | -        |            | H        | Η        | -        | $\vdash$ | -        | -          |          |   | -         | -        |          | -        |           |          | -  | -        | -      | -         | _ | -        | -  |           | -+ | -        |    | -  | +        | $\rightarrow$  | -        | _             |        | -+              | -      |     |