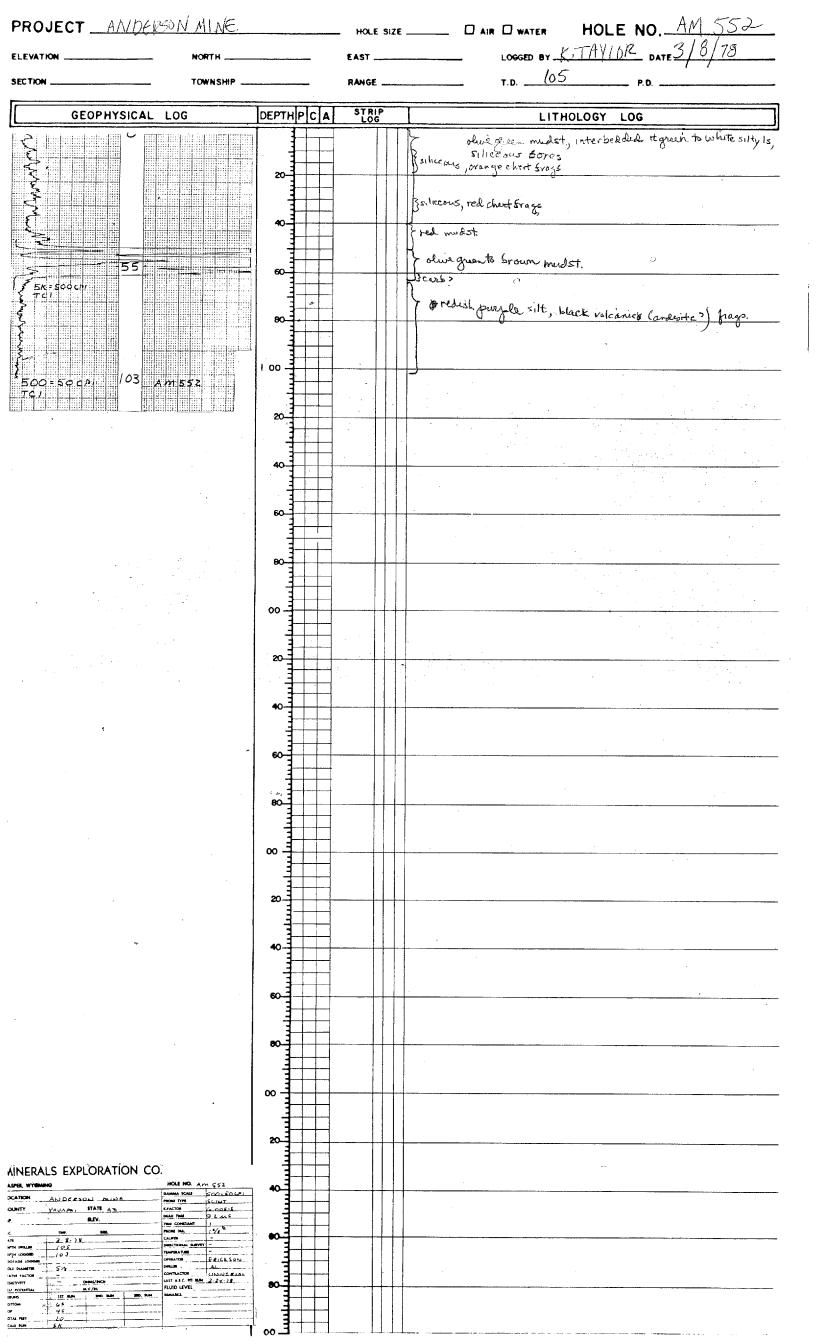

| LOCATION        | 1                                                                                          | . –                                                |                                          | HOLE NO. AW                                                               | 500=50CP                                           |
|-----------------|--------------------------------------------------------------------------------------------|----------------------------------------------------|------------------------------------------|---------------------------------------------------------------------------|----------------------------------------------------|
|                 | ANDERSON                                                                                   | MINE                                               |                                          | PROBE TYPE                                                                | SCINT                                              |
| <b>COUNTY</b> γ | AUAPAI                                                                                     | STATE AZ                                           |                                          | K-FACTOR                                                                  | 6.00 E-5                                           |
| GP.             |                                                                                            | ELEV.                                              |                                          | DEAD TIME                                                                 | 9.2.1.3                                            |
| <u> </u>        |                                                                                            | laŭaŭaŭa ₩                                         | · · · · · · · · · · · · · · · · · · ·    |                                                                           | 1                                                  |
| SEC.            | Т₩Р.                                                                                       | RGE.                                               |                                          | PROBE DIA.                                                                | 15/8                                               |
| DATE            | 3-13-28                                                                                    |                                                    |                                          | CALIPER                                                                   | -                                                  |
| DEPTH DRILLED   | 90                                                                                         |                                                    | ······································   | DIRECTIONAL SURVEY                                                        |                                                    |
| DEPTH LOGGED    | 91                                                                                         |                                                    |                                          | TEMPERATURE                                                               |                                                    |
| FOOTAGE LOGGED  |                                                                                            |                                                    |                                          | OPERATOR                                                                  | ERICISON                                           |
| HOLE DIAMETER   | 5%                                                                                         | · · · · · · · · · · · · · · · · · · ·              |                                          | DRILLER                                                                   | AL                                                 |
| WATER FACTOR    | 1.2                                                                                        |                                                    |                                          | CONTRACTOR                                                                | CNIVERSAL                                          |
| RESISTIVITY     |                                                                                            | HMS/INCH                                           |                                          | LAST A.E.C. PIT RUN                                                       |                                                    |
| SELF POTENTIAL  |                                                                                            | .v./IN.                                            |                                          |                                                                           | 4                                                  |
| RERUNS          | IST. RUN                                                                                   | 2ND. RUN                                           | 3RD. RUN                                 | REMARKS:                                                                  |                                                    |
| BOTTOM          | 90                                                                                         |                                                    |                                          |                                                                           |                                                    |
| ГОР             | 70                                                                                         |                                                    |                                          |                                                                           |                                                    |
| TOTAL FEET      | 20                                                                                         | · · · · · · · · · · · · · · · · · · ·              |                                          |                                                                           | •                                                  |
| SCALE RUN       | 5K                                                                                         |                                                    | · · · · · · · · · · · · · · · · · · ·    | ╶┨╌┨╍╢╾┠╌┨╍╢╍╢╌╢╌╟╌╟╼┠═╫═╫<br>┨                                           | <u>بط المحاد المحاد المرام المرام المرام .</u>     |
|                 |                                                                                            |                                                    |                                          |                                                                           |                                                    |
|                 |                                                                                            | ┼┽┽╪╄╞╌┥┥┥┥┥                                       |                                          |                                                                           |                                                    |
|                 |                                                                                            |                                                    |                                          |                                                                           |                                                    |
|                 |                                                                                            |                                                    |                                          |                                                                           |                                                    |
|                 |                                                                                            |                                                    |                                          |                                                                           |                                                    |
|                 |                                                                                            |                                                    |                                          |                                                                           |                                                    |
|                 |                                                                                            |                                                    |                                          |                                                                           |                                                    |
|                 |                                                                                            |                                                    |                                          |                                                                           |                                                    |
|                 |                                                                                            |                                                    |                                          |                                                                           |                                                    |
|                 | ╡╌┦╍╏┅╏╶╷<br>┝╍┟╍╎╍┨┍┥┥┥╴┥╴┨╶┨╶┨╶┨╶┨╶┨╶┨┍┨┍┨                                               | ╌┼╌┝╌┝╼┤╼┥╼┦╼┨╼┨╼┥╼┼╾┥╼┤╸┥                         |                                          | ╾╏╶╶╶╴╴╴╴╴┋╶╎╼┤┯╎┯╎┯╎┯┥┯┦┯┦╼┦╌╴╴╴╴<br>━╏╴┾╌╎╶╎╶╎╴╏╶╎╴┥╌╎╌╏╶╎╌╏╼╎┯┨╼┨╼┨╼┨╌ |                                                    |
|                 |                                                                                            |                                                    |                                          |                                                                           |                                                    |
|                 | <mark>╴╶╶╶╴╶</mark> ╍╌╍┼╍┥╼┥╍╎╼╴┨╍┚┝╍┦╍┨┲┥┲╍┾╍┤<br>┝╴┝╴┥╴┪╴┥╴┥╴┥╴┥╴┥╴┥╴┥┍┨╺┥╼╌┝╍╎          | <del>╺┤╸┨╺┨╺┨╺┨╺┨╺┨╺┨╺┨╺┨╺┨╺</del> ┨               |                                          | ╺╂╴╿╶┦╺┦╺┦╼┦╼╢╼╢╼╢╼╢╼╢╼╢╼╢╶╢╶╎<br>╶┨╴╿╶╿╶╿╶╎╴┨╶╢╴┨╼╢╼╢╼╢╼╢╼╢╺╢            | ┽ <mark>╞┼┼┼┼┽</mark> ┨┼╍╬╍╬╍╢┉╢┉╢┉<br>┼╎╎╎╎╎╎╎    |
|                 |                                                                                            |                                                    |                                          |                                                                           |                                                    |
|                 | ┝╶┼╌┼╏╶┼╶┾╍┾╍┼╍┦╼┽╍┼╍┼╍╄╼╫╍┼╍┿<br>┍┼╼┿╾╋┅┼╶╎╎╎╎╎╎                                          | ┉┨╍╊╍┠╍┠╸╄╺┽╴╉╶┼╾╃╶╄╼╄╌┥<br>╶┧╴┠╌┠╶┠╌┠╶┠╼┠╼┧╾╉╍╉╍┫ | ┠╼┶╼╉╼╉╼╉╺╉╶╃╶╃╶╃<br>┠╍┧╌╄╶╉╌┫╌┫╌┫╼╉╶╇╼┥ | ┦<br>┥╍┝╍┝╼┝╶┥╼┨┙╏╴╎╴╎╺┦┍╸╿╍╿╍╿╍╿╍╿╍┨╺╸                                   |                                                    |
|                 |                                                                                            |                                                    |                                          |                                                                           |                                                    |
|                 | ┝╍╬╍┨╍┨╍┨╌┨╌┦╌┦╶┦╶┥╶┥┥                                                                     | ┿╋╋┿╋╋╋╋╋╋╋╋╋╋╋╋╋╋╋╋╋╋╋                            | ╞┼╴┥╸┥╸┥╸┥╸                              | ╶┼╍┼╍┼┉╎┉╎╼┧╼╎╼╎╼╎╌╎╶╎╶╎╴╎╴╎╴╎╴╎╴╎╴╎╴                                     | ╸ <mark>┤┈╎╼╎╼╎╼╡╼┥╕┥┩╸╵┥╸┥╶╷╴┥╴╸</mark>           |
|                 |                                                                                            |                                                    |                                          |                                                                           |                                                    |
|                 |                                                                                            |                                                    |                                          |                                                                           |                                                    |
|                 |                                                                                            |                                                    | ┠╌┨╼┤╸┥╺┨╸┥╺┨                            | ╼ <mark>┥╸╷╷┑╸╶╏╷╷</mark> ┥╴╎╴╢╴╢╴╢┙╝┙┥╸┤╴╏╴┦╴╵                           | ╴ <mark>╴╴╴╴╴╴╴╴╴╴╴╴╴╴╴╴╴╴╴╴╴╴╴╴╴╴╴╴╴╴╴╴╴╴╴</mark> |
|                 | ┝╴ <mark>┦╴╄╶╂╌╎╼╞╼╌╞╍┤╼<mark>┨╼┨╼┥</mark>╼╸<mark>┝╼╎╼</mark>┨╍┨╼╻<mark>┝╸</mark>┝╸</mark> | ╺┼╍┾╍┼╍┼╍┼╍┨╼┨╼┝╸┾╍┼╍┨                             |                                          |                                                                           |                                                    |
|                 |                                                                                            |                                                    |                                          |                                                                           |                                                    |
|                 |                                                                                            |                                                    | <mark>┝╼┝╼┼╼┠╼┠╍┨╺┟╴┠╶┝</mark> ╺┼╸┤      |                                                                           |                                                    |

CASPER, WYOMING

HOLE NO. AM 552

|                         |          |           |          |                     | <u> </u>  |
|-------------------------|----------|-----------|----------|---------------------|-----------|
| LOCATION                | ANDERSO  | ON MINE   | -        | GAMMA SCALE         | 500=50CP1 |
|                         |          |           | <u></u>  | PROBE TYPE          | SCINT     |
| COUNTY                  | YAVAPAI  | STATE AZ  |          | K-FACTOR            | 6.00E-5   |
| GP.                     |          | ELEV.     |          | DEAD TIME           | 9.2 US    |
|                         |          |           |          | TIME CONSTANT       | 1         |
| SEC.                    | TWP.     | RGE.      |          | PROBE DIA.          | 15/9      |
| DATE                    | 3.8-78   |           |          | CALIPER             | <b>~~</b> |
| DEPTH DRILLED           | 105      |           | ······   | DIRECTIONAL SURVEY  |           |
| DEPTH LOGGED            | 103      |           |          | TEMPERATURE         |           |
| FOOTAGE LOGGED          |          |           |          | OPERATOR            | ERICKSON  |
| HOLE DIAMETER           | 518      |           |          | DRILLER             | AL        |
| WATER FACTOR            |          |           |          | CONTRACTOR          | UNIVERSAL |
| RESISTIVITY             |          | DHMS/INCH |          | LAST A.E.C. PIT RUN | 2-24-78   |
| SELF POTENTIAL          |          | A.V./IN.  |          | FLUID LEVEL         |           |
| RERUNS                  | 1ST. RUN | 2ND. RUN  | 3RD. RUN | REMARKS:            |           |
| BOTTOM                  | 65       |           |          |                     |           |
| ТОР                     | 45       |           |          |                     |           |
| TOTAL FEET<br>SCALE RUN | 20<br>5K |           |          |                     |           |
|                         |          |           |          |                     |           |