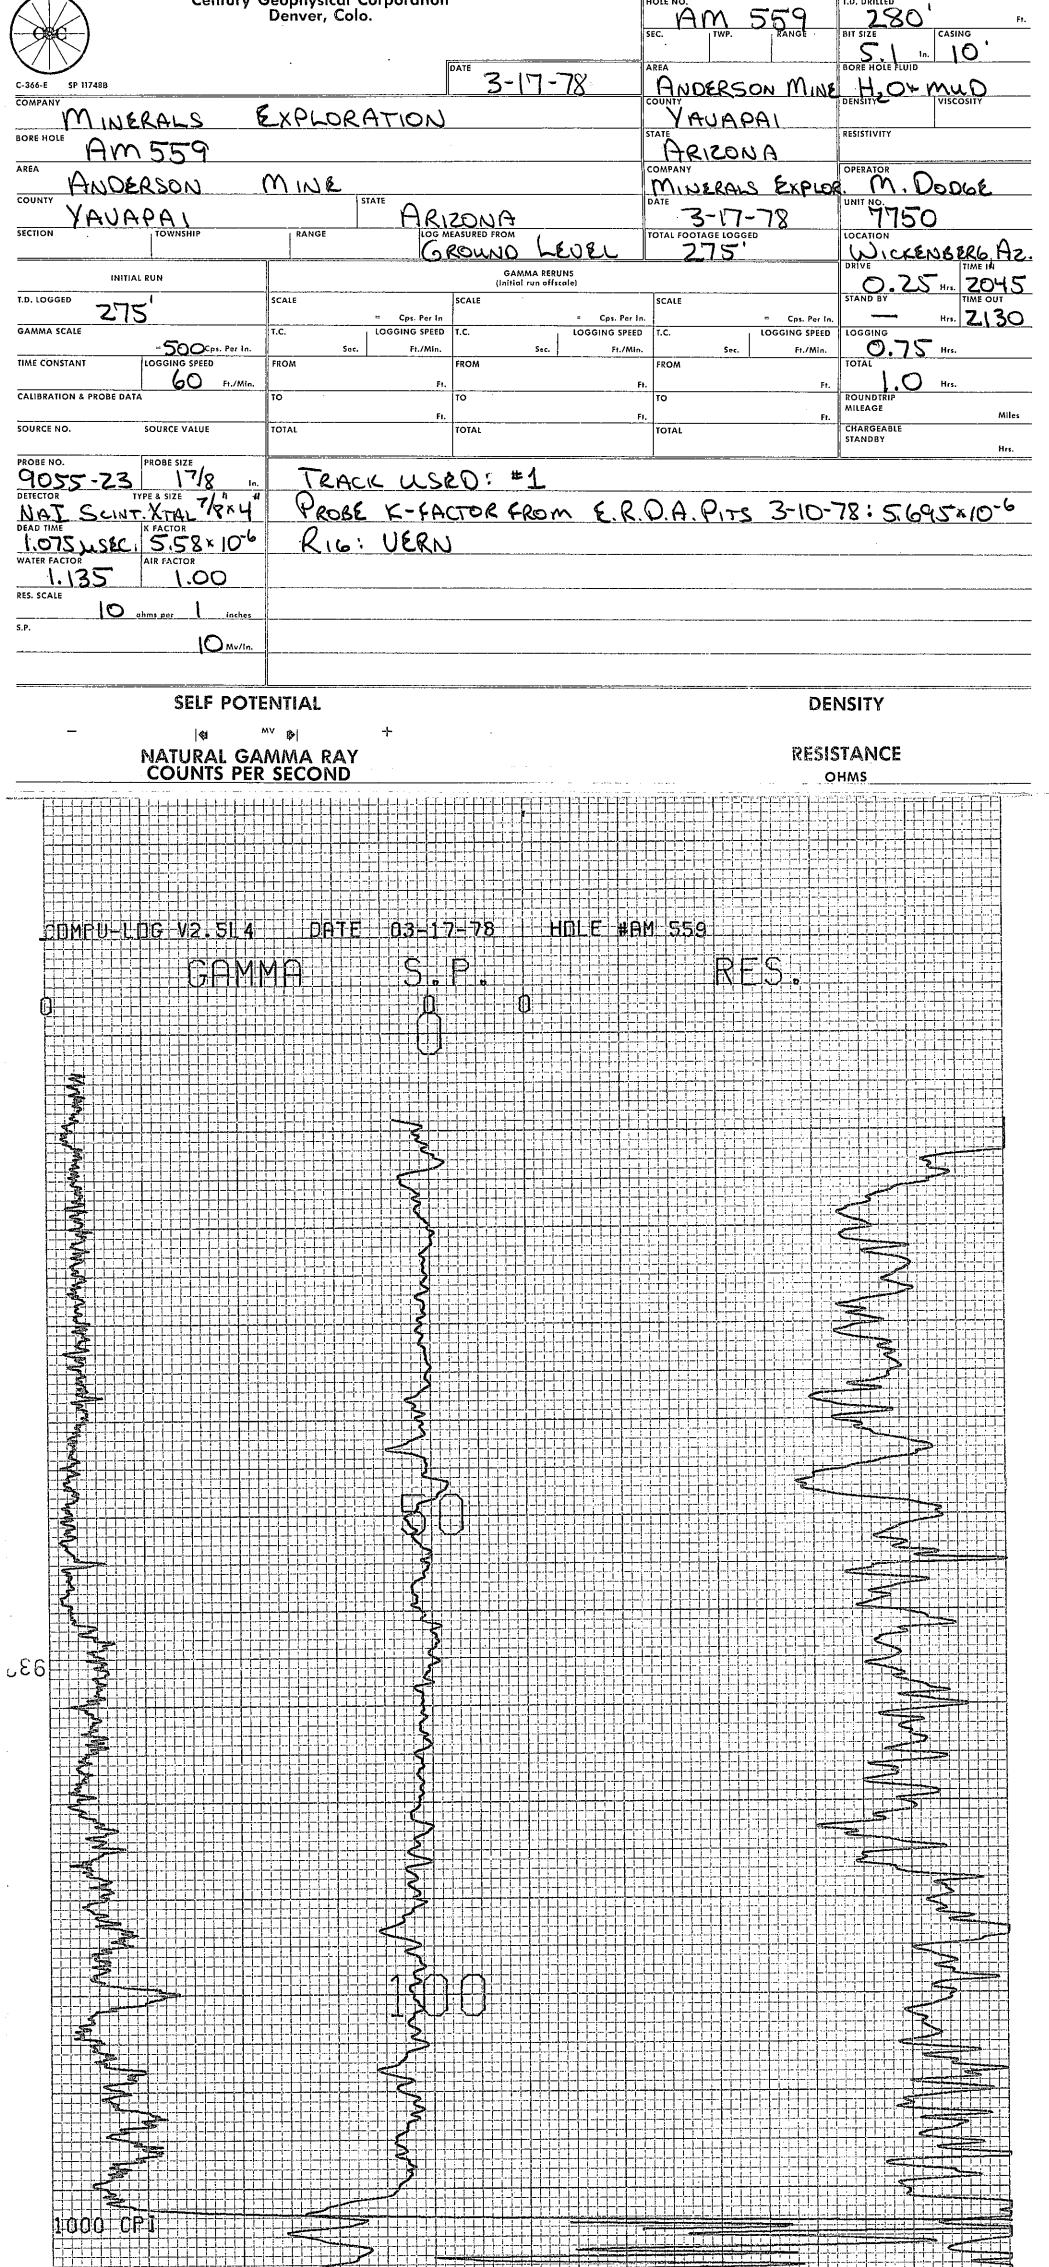

CASPER, WYOMING

HOLE NO. AM 552

|                         |          |           |          |                     | <u> </u>  |
|-------------------------|----------|-----------|----------|---------------------|-----------|
| LOCATION                | ANDERSO  | ON MINE   | -        | GAMMA SCALE         | 500=50CP1 |
|                         |          |           | <u></u>  | PROBE TYPE          | SCINT     |
| COUNTY                  | YAVAPAI  | STATE AZ  |          | K-FACTOR            | 6.00E-5   |
| GP.                     |          | ELEV.     |          | DEAD TIME           | 9.2 US    |
|                         |          |           |          | TIME CONSTANT       | 1         |
| SEC.                    | TWP.     | RGE.      |          | PROBE DIA.          | 15/9      |
| DATE                    | 3.8-78   |           |          | CALIPER             | <b>~~</b> |
| DEPTH DRILLED           | 105      |           | ······   | DIRECTIONAL SURVEY  |           |
| DEPTH LOGGED            | 103      |           |          | TEMPERATURE         |           |
| FOOTAGE LOGGED          |          |           |          | OPERATOR            | ERICKSON  |
| HOLE DIAMETER           | 518      |           |          | DRILLER             | AL        |
| WATER FACTOR            |          |           |          | CONTRACTOR          | UNIVERSAL |
| RESISTIVITY             |          | DHMS/INCH |          | LAST A.E.C. PIT RUN | 2-24-78   |
| SELF POTENTIAL          |          | A.V./IN.  |          | FLUID LEVEL         |           |
| RERUNS                  | 1ST. RUN | 2ND. RUN  | 3RD. RUN | REMARKS:            |           |
| BOTTOM                  | 65       |           |          |                     |           |
| ТОР                     | 45       |           |          |                     |           |
| TOTAL FEET<br>SCALE RUN | 20<br>5K |           |          |                     |           |
|                         |          |           |          |                     |           |