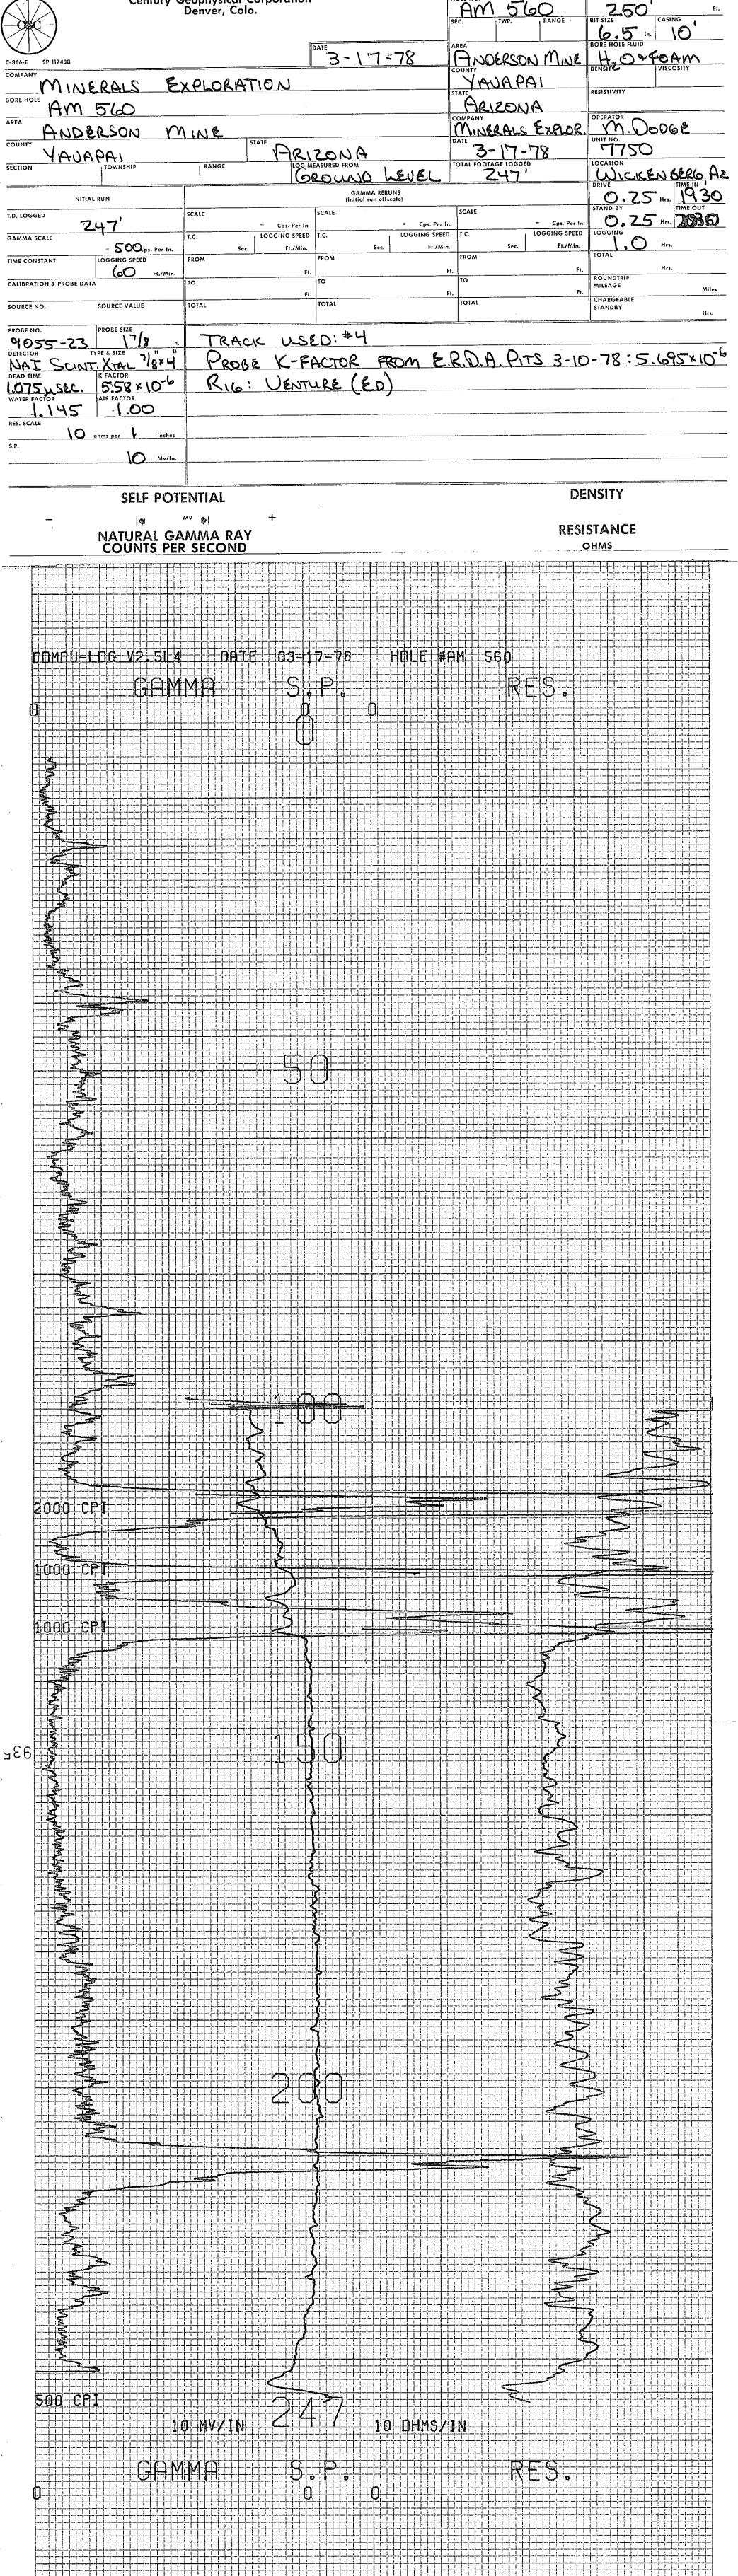

| ÷   | $\vdash$   | -   |           | -              | -           |    | -        |           |          | +            |              |            | $\vdash$ | -        | t  |
|        |    | 4  |     | ⊢  | 1          | -        | ⊢  | +-         | +      | -  | •        | ŧ        | +-         | +           | -             | _      |              | ŀ  | ⊢        | +- | +-     | -+  | -  |     | -   | -        |          |    | _        |          | <b></b>  |     |            |     |           |                |             | -  | -        | ł         | -        | <del>.</del> |              |            | -        |          | ⊢  |



HOLE NO

.U. UKILLED

000 000 WW Ţ ╶┼╌╎╌┼╌┼╼╎╌┼╌╎╼╴ 00 | CP 10 MV/IN O OHMSZIN .86



5.5 FT / 0.048 A 0 5 FT / 0 032 \* 4.0 FT / 0.028 \$ 1 1 1 1 



Century Geophysical Corporation

# IKEDDDGE

v86

1111

╘┪╻╧╼┝╌┼╧┼ ╧┥╧┛╛╴┾╌┼ ╶╧╌┼╌┲┲┚╌┝╌┟╌┟╌┝╌┝╌┝╌┝╌ / 0.043 5 F1

 $.01 \% \varepsilonU_3D_8/INCH$ CDNVERGENCE FACTOR = 0.979



PROJECT ANDERSON MINE HOLE SIZE 5" & AIR DWATER HOLE NO. AM 551 LOGGED BY LUCHT DATE 13 MARZ FAST . ELEVATION \_ т.в. <u>90</u> PROBE #61 UNIVERSAL SECTION \_\_\_\_ TOWNSHIP ... MAKKALS STRIP DEPTHPCA GEOPHYSICAL LOG LITHOLOGY LOG 0-30 CHERTY, SILACEOUS LAKE BEDS 20 WATER TABLE 30-75 GRIEENISH WHITE 40 SILT AND 50 CLHY TML CHERTY IN SPOTS 60 11 5 75-90 BLACK CARBONACEOUS c 5κ:5φc+ 5 φc+5φc+ 2cx// SHALE T.D. 2017/1N AM 531 00 -DRILLER ENCOUNTERED RED MUD AND BROKE 20 DOWN. AT T.D. 40 80-00 -20 80 00 20 ŝ 60 00 MINERALS EXPLORATION CO. ALIBRATION 66 ( L) # 42 ELEV. ...... 67 20



PROJECT <u>ANDERSON MINE</u> HOLE