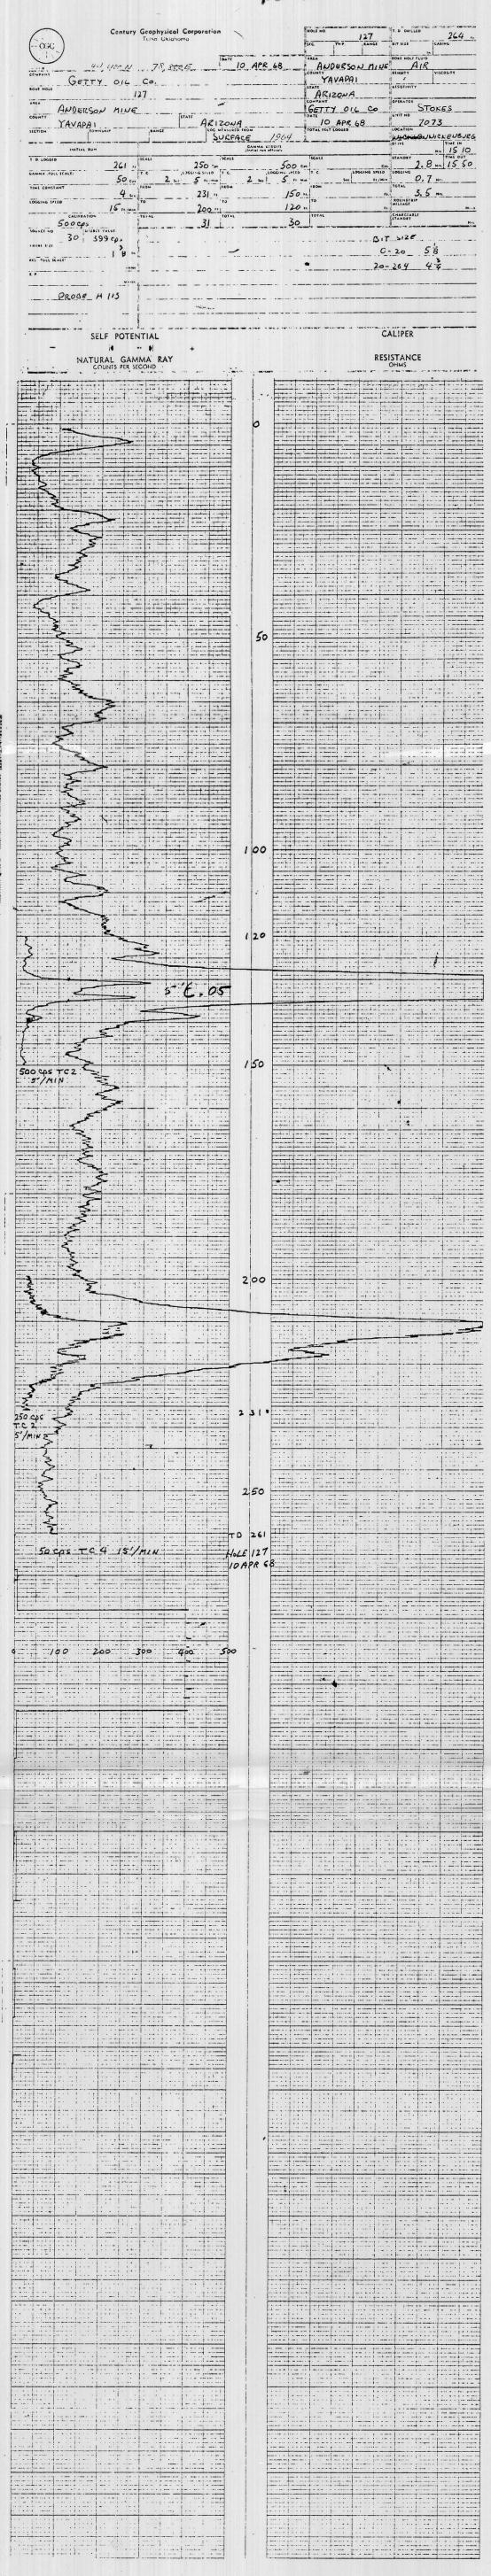

125

Century Geophysical Corporation

| Oxec                                    | 44                                      | .47                                    | ٠٠.                                              | 721             | 180             | DATE                                   | , , , , , , , , , , , , , , , , , , , |           | . ~~                | , REA                               | TWP           | , HATIGI   | •             | BORE HOLE                               | 8      | SING       |                                         |  |
|-----------------------------------------|-----------------------------------------|----------------------------------------|--------------------------------------------------|-----------------|-----------------|----------------------------------------|---------------------------------------|-----------|---------------------|-------------------------------------|---------------|------------|---------------|-----------------------------------------|--------|------------|-----------------------------------------|--|
| COMPANY                                 | GETTY.                                  |                                        | Ço.                                              |                 | F.W 1F _ 100 AF | الــــــــــــــــــــــــــــــــــــ | 10 APR                                | ٠٥,       |                     | .00411                              | VAPA          |            | '€            | PENSITY                                 | 1.K    | COSITY     |                                         |  |
| BOKE HOLE                               |                                         | 125                                    | 40.                                              | era nem assessa |                 |                                        |                                       |           | Ţ,                  | TATL                                | 120N          |            | 1.            | ÄČŠISTIVITY                             |        |            |                                         |  |
| ALEA AL                                 | DERSON                                  | MINE                                   |                                                  |                 |                 |                                        |                                       | •         |                     | OMPANT                              | Y 0           |            |               | OPERATOR                                | STOKE  |            |                                         |  |
|                                         | AVAPAL                                  |                                        |                                                  |                 |                 | ZON                                    |                                       |           | 1                   | 10                                  | APR           |            |               | OCATION                                 |        |            |                                         |  |
| SLCTION                                 | TO'V                                    | 45HIP                                  | RAP                                              | (G)             |                 | SURCE                                  | ACE.                                  |           | . !                 | OTAL FRET                           | LOGUED        | 8          | 4             | UICKE                                   | UBURG  | . ARI      | 2                                       |  |
| T. D. LO.:GLD                           | INITIAL RUN                             |                                        | SCALI                                            |                 |                 |                                        | GANMA A                               | ettice"   |                     |                                     |               |            |               | DHIVE                                   | Hn     | TIME IN    | 2.5                                     |  |
| SAMMA TOLL                              | SCALC                                   | . 84.                                  | I.                                               |                 | OGGING SPEED    |                                        |                                       |           | Cos                 | SCALI                               |               |            | Costi         | TANDAY                                  | 0.6 Hm | TIME OU    | 5                                       |  |
| TIME CONSTAN                            |                                         | . 50                                   | Chi                                              | Sec             | . Fi 'M         |                                        | (91                                   | LOULING ! | FF /Min             | T C.                                |               | LOGGING SP | /Min          | OGGING                                  | 0.2    |            |                                         |  |
| LOGGING SILL                            |                                         | 4                                      | Sec.                                             |                 |                 | Ito                                    | -                                     |           | .0                  | TO                                  |               |            |               |                                         | 0.8 HA |            |                                         |  |
|                                         | CALIBR TION                             | 15 "                                   | TOTAL                                            |                 |                 | TOTA                                   |                                       |           | n.                  | TOTAL                               |               |            | 10            | KOUNDTRIP                               |        |            | Miles                                   |  |
| SOURCE NO                               | OS CP.                                  | VALUE                                  | - 15.000 000-0                                   |                 | A 380 THE F     |                                        | To the Person Section                 | e         |                     |                                     | PASSES NO. 10 |            |               | HARGI ARLE                              | -      |            | Hrs                                     |  |
| ROUT SIZE                               | 30 1 3                                  | 99 cps                                 | · [                                              |                 |                 |                                        |                                       | = .       |                     |                                     |               |            |               |                                         |        |            |                                         |  |
| IS THE SCAL                             | u                                       | 138                                    | *                                                |                 | *****           |                                        |                                       |           | ***                 |                                     |               |            |               |                                         |        |            |                                         |  |
| -,                                      |                                         | /*:                                    | <b>m</b> *.                                      |                 |                 |                                        |                                       |           |                     |                                     |               | d          |               |                                         |        |            |                                         |  |
| 0                                       | 20. 25                                  |                                        | 12.11 -                                          |                 |                 |                                        |                                       |           |                     |                                     |               |            | -             |                                         |        |            |                                         |  |
|                                         | ROBE_H                                  | _113                                   | - i                                              |                 |                 |                                        |                                       |           |                     |                                     |               |            |               |                                         |        |            |                                         |  |
|                                         | 7.78%                                   |                                        |                                                  | + +             |                 |                                        |                                       |           |                     |                                     |               |            |               |                                         |        |            |                                         |  |
| artistica ( a recolor                   | SEL                                     | F POT                                  | NTIAL                                            |                 | rame and        | w                                      | or the critical process and           |           | <b>47</b> 175 * 174 |                                     | V V 1 1 170   | *********  | CAL           | IPER                                    |        | #1 · # · # |                                         |  |
| - / / * * * +                           |                                         |                                        |                                                  |                 |                 |                                        |                                       |           |                     |                                     |               |            |               |                                         |        |            |                                         |  |
|                                         | NATUR                                   | LAL GA                                 | MMA R                                            | AY              |                 |                                        |                                       |           |                     |                                     |               | R          | ESIS          | TANCE                                   |        |            |                                         |  |
|                                         | <del> /</del>                           | 1                                      |                                                  | 1               |                 |                                        |                                       | -         |                     |                                     |               |            |               |                                         | au     | 110 6      |                                         |  |
| +                                       |                                         | Jan H                                  |                                                  | HITT:           |                 |                                        |                                       |           |                     |                                     |               |            | 1:            |                                         |        |            |                                         |  |
|                                         | <del></del> /                           | 1:::-                                  |                                                  |                 | [ <u>.</u> .    | 1                                      |                                       |           | 1:                  |                                     |               | 7::::      |               | = = = = = = = = = = = = = = = = = = = = |        |            | -                                       |  |
|                                         | Z                                       | 1: 1                                   |                                                  | 1               | 1               |                                        | 0                                     | 122       |                     |                                     |               |            |               |                                         |        | ;          | -                                       |  |
| =  ==================================== | _                                       | 1                                      |                                                  | 1               |                 | -                                      |                                       |           |                     |                                     |               | i i i i i  |               | : ::-                                   |        |            |                                         |  |
| =                                       | 3                                       | EDE                                    |                                                  |                 | 1               |                                        |                                       |           |                     |                                     | -             |            |               |                                         |        |            | 1                                       |  |
| <u> </u>                                |                                         |                                        |                                                  | 1               |                 |                                        |                                       |           |                     |                                     | 1             |            | - :           |                                         | 1      | 1          | 1                                       |  |
|                                         |                                         |                                        |                                                  |                 |                 |                                        |                                       |           |                     |                                     | -   -         |            | <u> </u> :::: | 1.::                                    |        | ::::::     | -                                       |  |
|                                         | 3                                       | 3                                      |                                                  |                 |                 | 11-11                                  |                                       |           | 4                   |                                     |               |            |               |                                         | 1      |            | 1.                                      |  |
| 1                                       |                                         |                                        |                                                  |                 |                 |                                        |                                       |           | ]                   |                                     |               |            |               |                                         |        |            | 1-                                      |  |
|                                         |                                         |                                        | -                                                |                 |                 |                                        |                                       |           | +                   |                                     |               | 1::-:      |               |                                         |        |            | -                                       |  |
|                                         |                                         | -                                      |                                                  |                 |                 |                                        |                                       |           |                     |                                     |               | 1          |               | : [::T.                                 |        |            | H                                       |  |
| -:                                      |                                         |                                        | 1                                                | TITE            | T mile          |                                        |                                       |           | 1                   |                                     | 117           | F.,:       | 1             |                                         | 1      |            |                                         |  |
| 1                                       | 3                                       |                                        |                                                  |                 | 1               |                                        |                                       |           |                     |                                     |               | 1          |               |                                         | Till:  | 1          | -                                       |  |
| 1===1                                   |                                         |                                        |                                                  | 1:-:            |                 |                                        |                                       |           | Ħ                   |                                     |               |            |               |                                         | 1      |            | E                                       |  |
| ====                                    | 5                                       |                                        |                                                  | 71772           |                 |                                        |                                       |           | 1                   |                                     | 1             |            |               |                                         | -      |            |                                         |  |
| 1                                       | <b>3</b>                                |                                        | <del>:::::::::::::::::::::::::::::::::::::</del> | -               |                 |                                        |                                       |           | -                   |                                     | +             |            |               |                                         | 1      |            | -                                       |  |
| 1                                       | 5                                       |                                        |                                                  |                 |                 | 1=                                     | 50                                    |           | 1                   |                                     | -             |            | 1             | 1::-                                    | 1 :    |            | 1                                       |  |
| 1::-                                    | ~                                       | 7                                      |                                                  | 11:             |                 |                                        | 30                                    |           | 1                   |                                     | 1             |            | - :           |                                         | 1-11.  |            |                                         |  |
|                                         |                                         |                                        |                                                  |                 | 1               |                                        |                                       |           |                     |                                     |               |            |               |                                         |        | -:         |                                         |  |
|                                         | 3-                                      |                                        | <u> </u>                                         | :::.·           | 1:1: -          |                                        |                                       |           |                     |                                     | I,I           | 1          |               | -                                       | ļ      |            |                                         |  |
|                                         | < -                                     |                                        |                                                  | 1.:2:           | 1. 7            |                                        |                                       | 1117      |                     |                                     | +::::         | 17.5       |               |                                         | 1:::=  | : ::       |                                         |  |
|                                         | 3                                       |                                        |                                                  | 7777            |                 |                                        |                                       |           | 1                   | 1                                   | 1             |            |               |                                         | ļ.:::: |            | 1                                       |  |
|                                         | 3                                       |                                        | 11.                                              | 10.             |                 |                                        |                                       |           | 1                   | 1:1                                 | 1 ====        | 1:-::      |               | 1:.::                                   | 1      |            |                                         |  |
| 55                                      |                                         | 1                                      | +   -                                            |                 |                 |                                        |                                       |           |                     |                                     | 1:1:          | 1          |               | 1                                       | 1      |            |                                         |  |
| 1.3                                     |                                         | - 11   12                              |                                                  | J .             |                 |                                        |                                       | 11.55     | F                   | 1===                                | 1::::         | 1.25       |               | 1 :::                                   | 1      |            | =                                       |  |
| 5                                       |                                         |                                        |                                                  | 1               |                 |                                        |                                       |           |                     |                                     |               |            |               |                                         |        | 1          |                                         |  |
| 12                                      |                                         |                                        |                                                  |                 |                 | == .                                   | TO 84                                 |           |                     |                                     | 1::::         | 17.2       |               |                                         |        | 7          | 1                                       |  |
| 50                                      | cps Te                                  | 4                                      | 15 /MI                                           | ~               |                 |                                        |                                       |           |                     | 1                                   | 1::::         |            |               |                                         |        |            |                                         |  |
|                                         |                                         |                                        | 1                                                | -               |                 |                                        | HOLE 125                              |           |                     | 1                                   |               |            | ,             | + = =                                   | 1      |            |                                         |  |
| 1.11                                    | ::\::i                                  |                                        | <u> </u>                                         | 12              | - :  -          | /                                      | 1 7416.68                             |           | <u> </u>            | 1: ::                               | 1             |            |               | 1                                       | 1:::   |            | . ;-                                    |  |
|                                         |                                         |                                        |                                                  | 1               |                 |                                        |                                       |           | ļ::-:               | 1                                   | i,            |            |               | 1:                                      |        |            |                                         |  |
|                                         |                                         | :::::::::::::::::::::::::::::::::::::: |                                                  | ri .res.        |                 |                                        |                                       |           |                     |                                     |               |            | . :-          | 1::::                                   |        |            |                                         |  |
|                                         |                                         |                                        |                                                  |                 |                 |                                        |                                       |           |                     | -                                   | 1.7.1         |            |               |                                         |        |            |                                         |  |
|                                         |                                         | 77;                                    |                                                  | 1:1-            |                 |                                        |                                       |           | ļ-".::              |                                     | 1             |            |               | 1                                       |        |            |                                         |  |
|                                         |                                         |                                        |                                                  |                 |                 | 1                                      |                                       |           |                     |                                     |               |            |               | 1                                       |        |            |                                         |  |
|                                         |                                         |                                        |                                                  |                 |                 |                                        |                                       |           |                     |                                     |               |            |               |                                         |        |            |                                         |  |
|                                         | -1                                      |                                        |                                                  |                 |                 |                                        |                                       |           |                     |                                     |               | ==:        |               |                                         |        |            |                                         |  |
|                                         |                                         | = : : : : : :                          |                                                  |                 |                 | ===                                    |                                       |           |                     |                                     |               |            |               | 7 10 10 10                              |        |            |                                         |  |
|                                         |                                         |                                        |                                                  | -               |                 |                                        |                                       |           |                     |                                     |               |            |               |                                         |        |            |                                         |  |
|                                         |                                         |                                        | 21.11                                            |                 |                 | -                                      |                                       |           |                     |                                     |               | 111.       | -:            |                                         |        |            |                                         |  |
|                                         |                                         |                                        |                                                  |                 |                 |                                        |                                       |           |                     |                                     |               |            |               |                                         |        |            |                                         |  |
|                                         | 7-1-1                                   |                                        |                                                  |                 |                 |                                        |                                       |           |                     |                                     |               |            |               |                                         |        |            |                                         |  |
|                                         | Z=                                      |                                        |                                                  |                 |                 |                                        |                                       |           |                     |                                     |               | 27         |               |                                         |        |            |                                         |  |
| /-                                      |                                         |                                        | 4: 7: -1                                         |                 |                 |                                        |                                       |           |                     |                                     |               |            |               |                                         | T :::: |            |                                         |  |
| /:                                      |                                         |                                        |                                                  | ti iii          |                 |                                        |                                       |           |                     |                                     |               |            |               |                                         |        |            |                                         |  |
| 1,111                                   |                                         | anili.                                 |                                                  | 1 :::!          | 1111            |                                        |                                       |           | 1                   | :::                                 |               |            |               | 1                                       |        |            |                                         |  |
|                                         |                                         | ii                                     |                                                  | 1: 1:           |                 |                                        |                                       |           | : : :               |                                     |               |            |               |                                         | 1777   |            |                                         |  |
|                                         |                                         |                                        |                                                  |                 |                 | .                                      |                                       |           | 11.1                |                                     |               |            |               |                                         |        | - :<br>:   | :::                                     |  |
|                                         |                                         |                                        |                                                  |                 |                 |                                        |                                       |           |                     | 1                                   |               |            |               |                                         |        |            |                                         |  |
| ::::::                                  |                                         |                                        | :::                                              | 1.:             |                 |                                        |                                       | 1         |                     |                                     |               |            |               |                                         |        |            | :                                       |  |
|                                         |                                         |                                        |                                                  |                 |                 |                                        |                                       |           | F                   |                                     |               | :I:        | 7. 1          |                                         |        |            |                                         |  |
| · · · · · ·                             |                                         |                                        |                                                  | -               |                 |                                        |                                       |           |                     |                                     |               |            |               | 7-7-                                    |        |            |                                         |  |
|                                         |                                         |                                        |                                                  |                 |                 |                                        |                                       |           | : : : : :           |                                     |               |            | - :           |                                         |        |            | ==                                      |  |
|                                         |                                         |                                        |                                                  | 1: ::           | ;               |                                        |                                       |           |                     |                                     |               | 1, 21      |               |                                         |        | 7          |                                         |  |
|                                         |                                         |                                        |                                                  |                 |                 | 1                                      |                                       |           | + + + +             |                                     |               |            |               |                                         | +      |            |                                         |  |
|                                         | 1                                       |                                        |                                                  | TE.             |                 |                                        |                                       |           | ::::::              |                                     | F.::;         |            |               | 1                                       | ,      |            | ======================================= |  |
|                                         | -:::::::::::::::::::::::::::::::::::::: | ::-1                                   | 111-                                             |                 |                 |                                        |                                       |           |                     |                                     |               |            |               | - 1                                     | - :-   | - I-H      | ==                                      |  |
|                                         |                                         | :                                      |                                                  |                 |                 | <del>, i</del>                         |                                       |           | 17.1                | ПП                                  |               |            | -             |                                         |        |            |                                         |  |
|                                         |                                         | 111                                    |                                                  |                 |                 |                                        |                                       |           | 나무                  | - ! : [                             |               |            | :             | 1-;:                                    |        | 7.1        | =:                                      |  |
|                                         |                                         |                                        |                                                  |                 |                 |                                        |                                       |           |                     | <u> </u>                            |               |            |               | ;                                       |        |            |                                         |  |
|                                         |                                         |                                        |                                                  |                 |                 | -1                                     |                                       |           | 1                   | · · · · · · · · · · · · · · · · · · | 100           |            |               |                                         | 1      | 1          | 1.                                      |  |