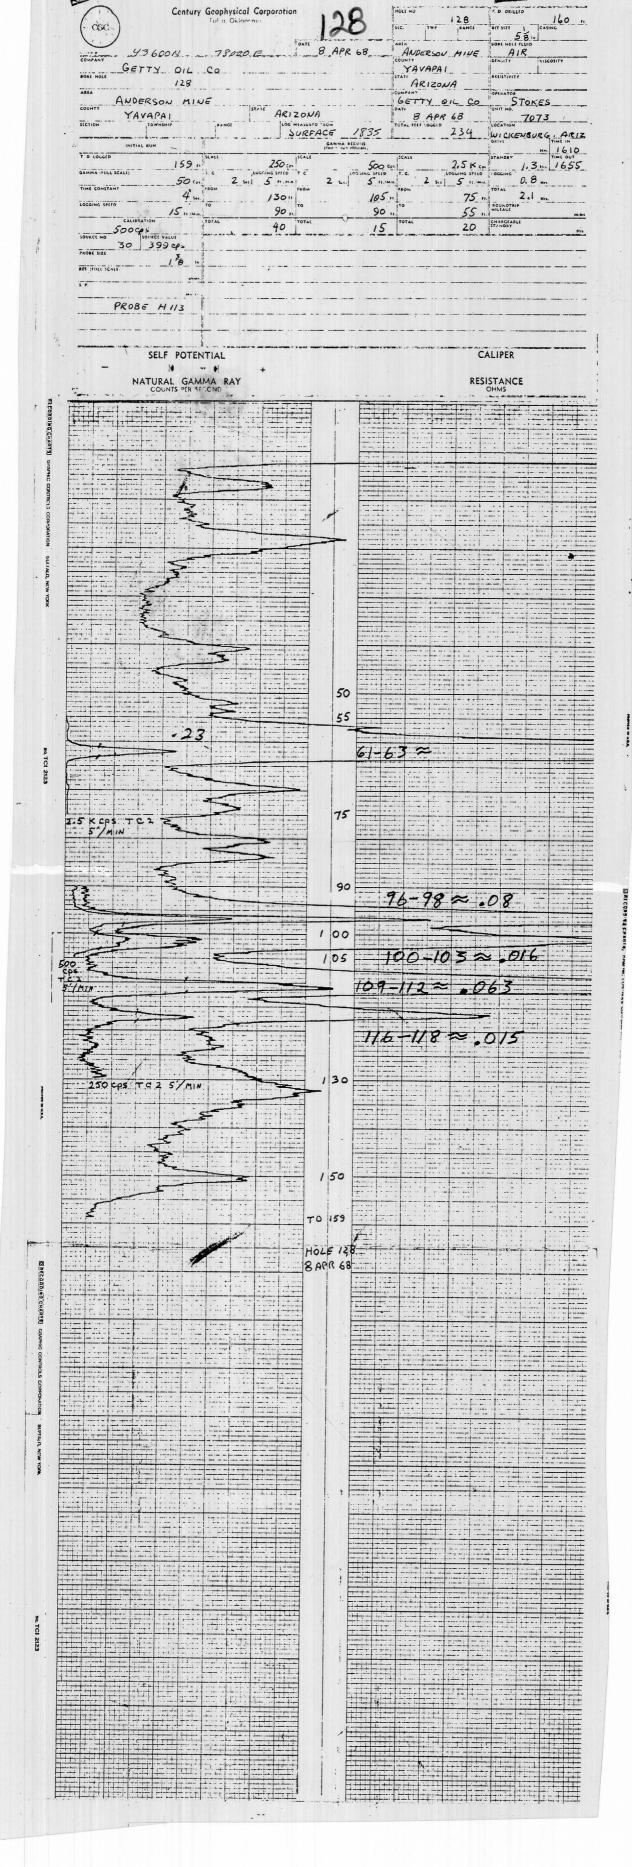

|                     | <u> </u>                            |               |            |               | ;                                       |        |            |                                         |  |
|                                         |                                         |                                        |                                                  |                 |                 | -1                                     |                                       |           | 1                   | · · · · · · · · · · · · · · · · · · | 100           |            |               |                                         | 1      | 1          | 1.                                      |  |





BRECCHOING CHARTS CONT

46. TCI 2123

GRECCHOING CHARTSI