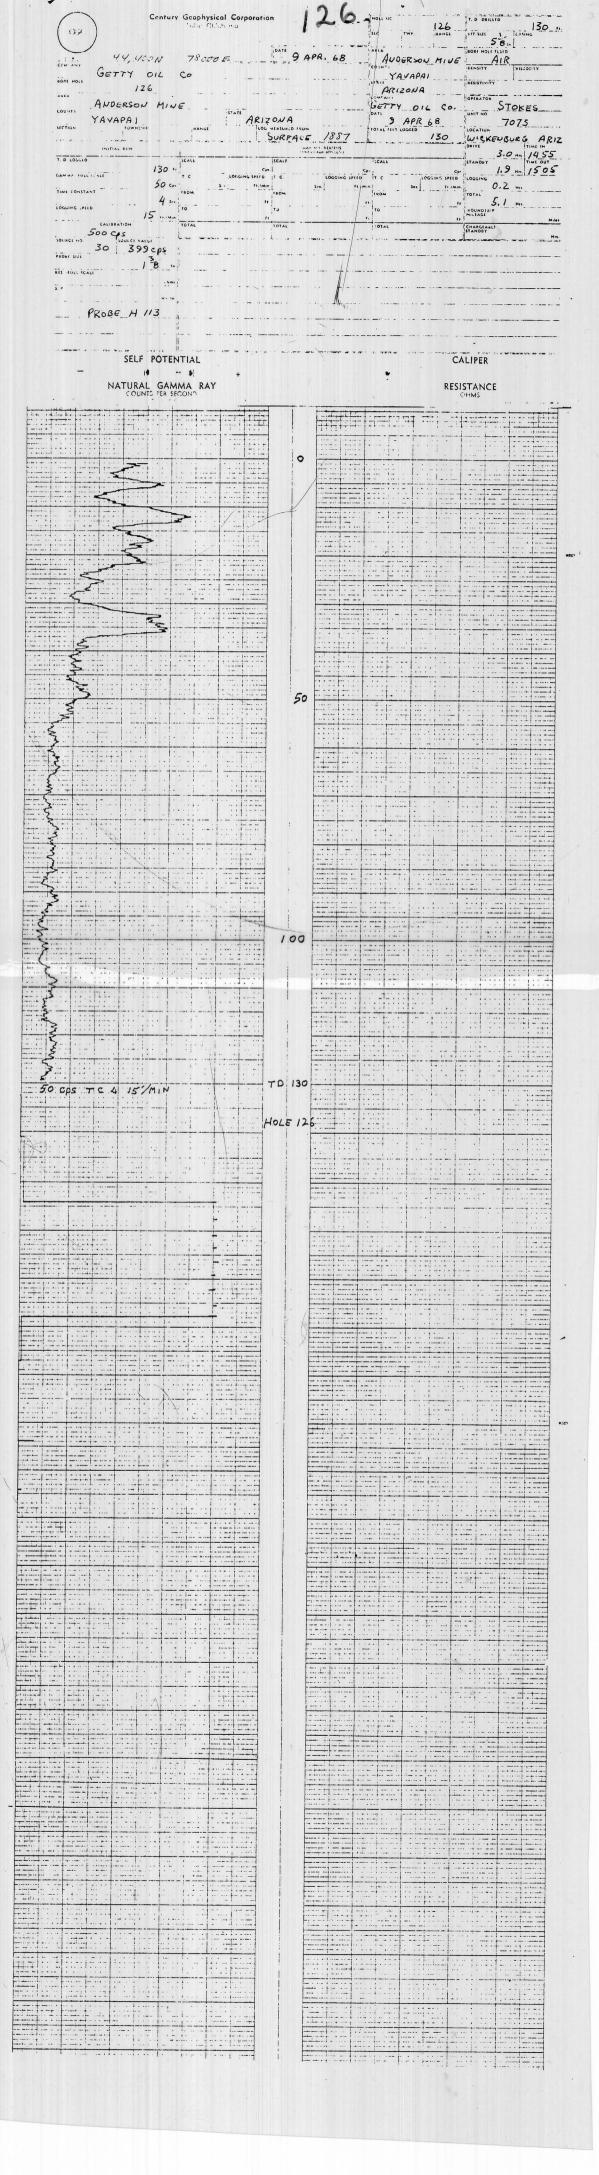

|                                       |           |                     | <u> </u>                            |               |            |               | ;                                       |        |            |                                         |  |
|                                         |                                         |                                        |                                                  |                 |                 | -1                                     |                                       |           | 1                   | · · · · · · · · · · · · · · · · · · | 100           |            |               |                                         | 1      | 1          | 1.                                      |  |





BRECCHOING CHARTS CONT

46. TCI 2123

GRECCHOING CHARTSI