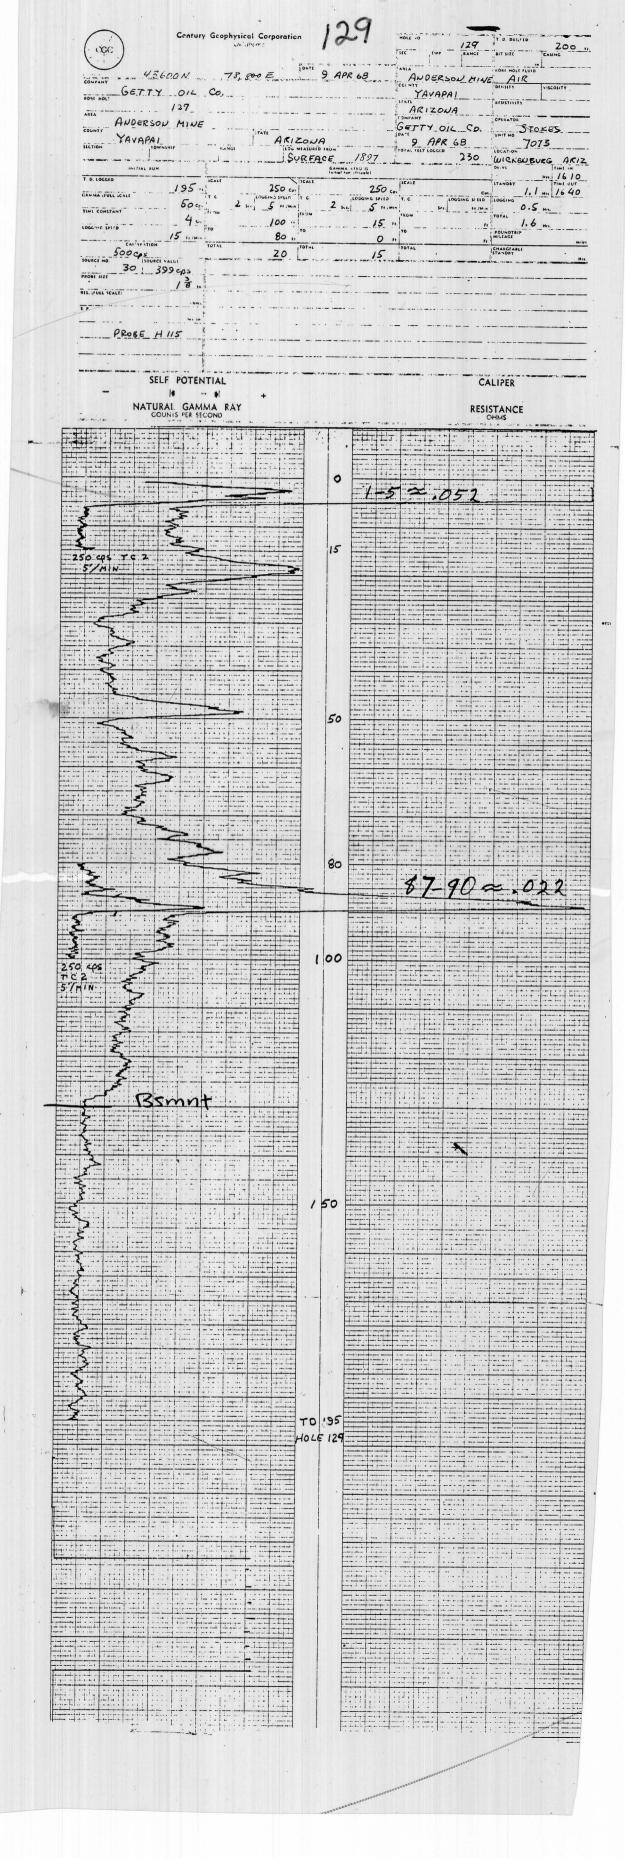

| <u> </u>                            |               |            |               | ;                                       |        |            |                                         |  |
|                                         |                                         |                                        |                                                  |                 |                 | -1                                     |                                       |           | 1                   | · · · · · · · · · · · · · · · · · · | 100           |            |               |                                         | 1      | 1          | 1.                                      |  |





BRECCHOING CHARTS CONT

46. TCI 2123

GRECCHOING CHARTSI