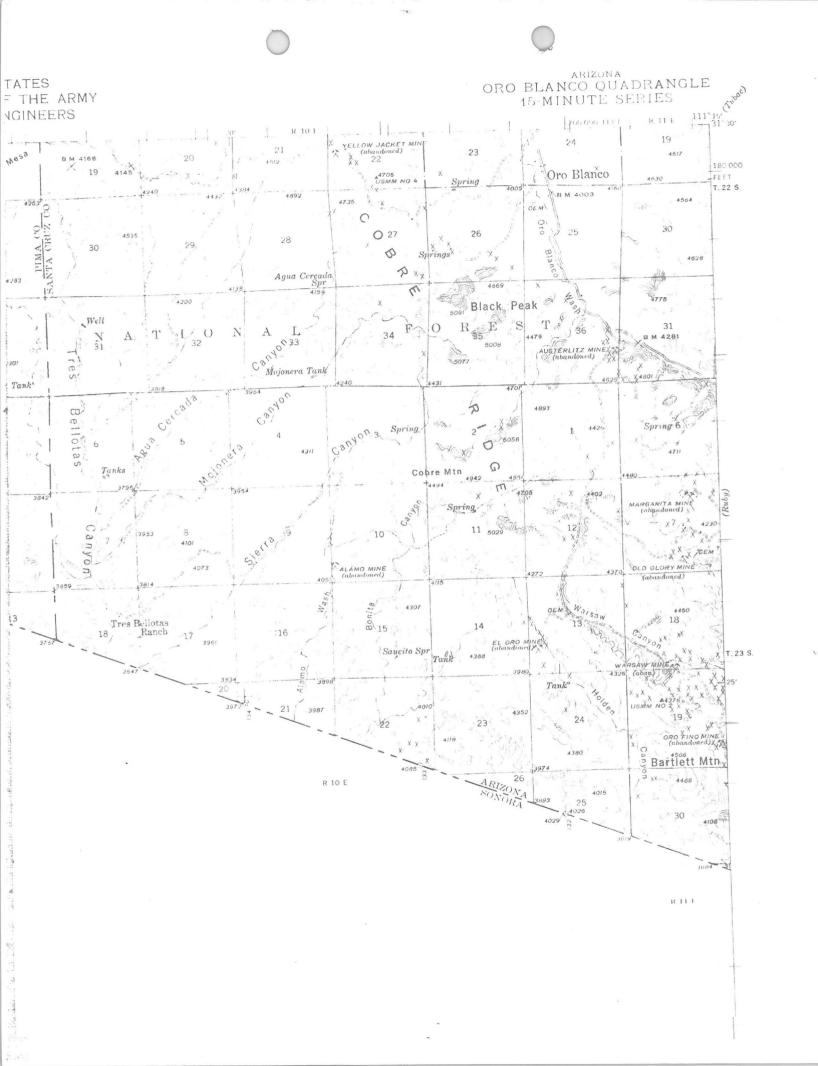

### INTRODUCTION

At the request of Mr. Mike Clarke, Heinrichs Geoexploration Company examined mining property near Oro Blanco, Santa Cruz County, Arizona on September 6, 1966.

Mr. Clarke's mining property consists of a group of eight unpatented claims located approximately in the northwest quarter of Section 6, T23S, R11E, about three miles south-southeast of the old community of Oro Blanco as shown on the Oro Blanco quadrangle. The mineralized zone is on a low, elongate hill trending approximately from north-northwest to south-southeast. The mineralized zone was explored by three short adits put in by Mr. Clarke and by several very old prospect pits. All of the area of interest was not seen so we are relying to a considerable extent on Mr. Clarke's description of that part of the area. Because of the recent rains the area is covered with a lush growth of tall grass that makes field observation difficult and unsatisfactory.