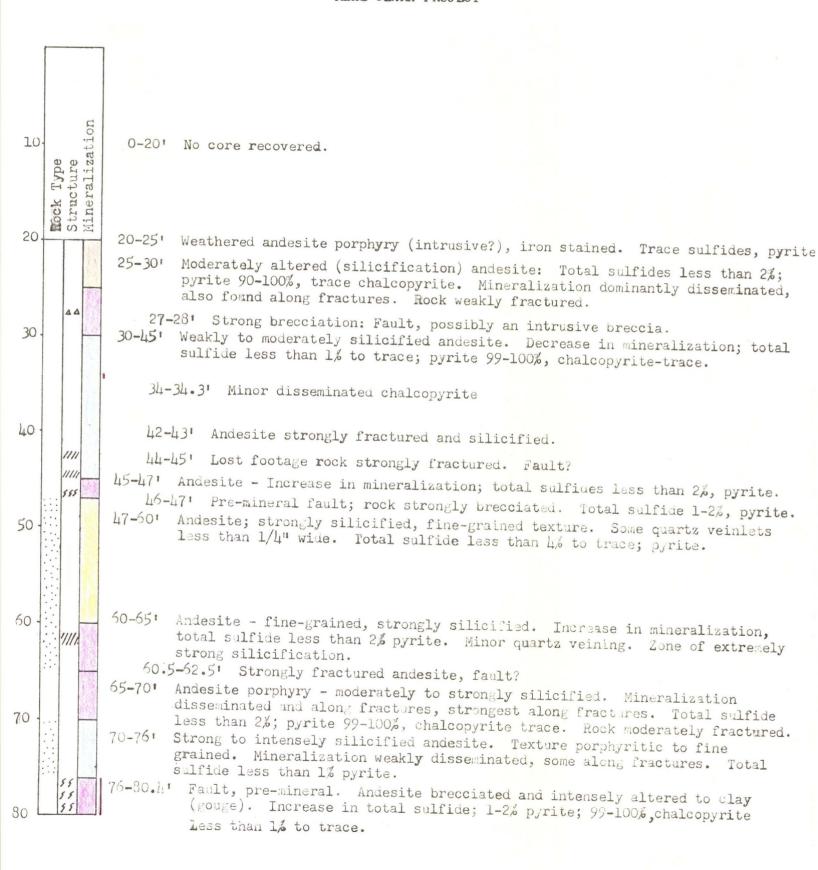

### INTRODUCTION

At the request of Mr. Mike Clarke, Heinrichs Geoexploration Company examined mining property near Oro Blanco, Santa Cruz County, Arizona on September 6, 1966.

Mr. Clarke's mining property consists of a group of eight unpatented claims located approximately in the northwest quarter of Section 6, T23S, R11E, about three miles south-southeast of the old community of Oro Blanco as shown on the Oro Blanco quadrangle. The mineralized zone is on a low, elongate hill trending approximately from north-northwest to south-southeast. The mineralized zone was explored by three short adits put in by Mr. Clarke and by several very old prospect pits. All of the area of interest was not seen so we are relying to a considerable extent on Mr. Clarke's description of that part of the area. Because of the recent rains the area is covered with a lush growth of tall grass that makes field observation difficult and unsatisfactory.

### GEOLOGY

The rocks observed within the mineralized area on the low hill consists primarily of a porphyritic type of rock having coarse, light gray to white feldspar phenocrysts set in a very fine grained dark gray matrix which is tentatively classified as andesite porphyry. Another rock which is closely associated with the porphyry is a coarse grained, light colored nearly equigranular rock having the appearance of quartz monzonite. It appears that the monzonitic rock is intrusive into the porphyry but this suggested relationship is not definitely established. The monzonitic rock seems to be fresh, unaltered and barren, but it is somewhat decomposed by surface weathering.

Apparently only the andesite porphyry is mineralized. This weathers dark brown or nearly black and according to Mr. Clarke the entire mineralized zone has a distinctive dark colored appearance during the dry season when it is not covered with grass.

The dark color of the andesite is caused by thin films of impure limonite coating the outcrops and joint surfaces of the rocks and filling vugs and cavaties in the rock. Larger masses having limonite in the vugs have the appearance of iron gossan and definitely indicate that the limonite is a residue left after

some other material has been taken into solution and transported away. In other specimens it appears that limonite has precipitated from solution to form thin veinlets in fractured rock and films on joint surfaces.

Films and veinlets of typical dark brown to black gossan-like material in the weathered zone were collected for spectrographic analysis. The material contained considerable iron and manganese and minor amounts of copper and lead. It also contained trace amounts of the elements calcium, magnesium, silica, aluminum, titanium and barium, but these are relativley unimportant to our problem.

The iron stained zone can be observed in several prospect pits but appears to extend only to shallow depths. Near the south end of the zone is a pit in which the iron stained zone passes into very hard mineralized porphyry at a depth of three to four feet. About fifteen feet lower is a short adit of which the face is almost directly below the prospect pit and is also in very hard, slightly mineralized porphyry. Similar rock, also containing traces of copper, is exposed in several outcrops throughout the area examined. Determination could not be made whether the soft, altered rock or the very hard rock is the more intensely mineralized.

A chip sample of the very hard mineralized rock was taken from the shallow cut just above the adit. The sample indicates that this ore is rich enough to be mined commercially if it exists in very large bodies, however, the sample was selected so as to be slightly higher grade than the average of the face from which it was collected. The sample assayed as follows:

Gold 0.003 ounces per ton Lead 0.20 percent Silver 0.40 ounces per ton Copper 0.87 percent

Mr. Clarke's mineralized zone certainly is very unusual for a disseminated or porphyry-type ore body as it lacks the shattered or brecciated host rock, the intensity of alteration and the typical gossan so frequently associated with porphyry copper deposits. Nevertheless, evidence of mineralization extends over a large area and, although the ore may be very low grade, some additional exploration is justified.

Mr. Clarke discussed different possibilities of exploring his property and agreed upon a program that is only a slight modification

of his original plan. We propose to extend an adit northward about ten or fifteen feet to test the mineralized zone just beneath the shallow prospect pit where the sample was cut. We also agreed to drill a short vertical diamond drill hole about 100 feet south of the adit to see if the overburden in this area is underlain by ore. Both the adit and drill core are to be carefully sampled and assayed. Since discussing this program in the field, Mr. Clarke has decided to clean out and deepen some of the old prospect pits to see if they are underlain by the hard, disseminated sulfide ore.