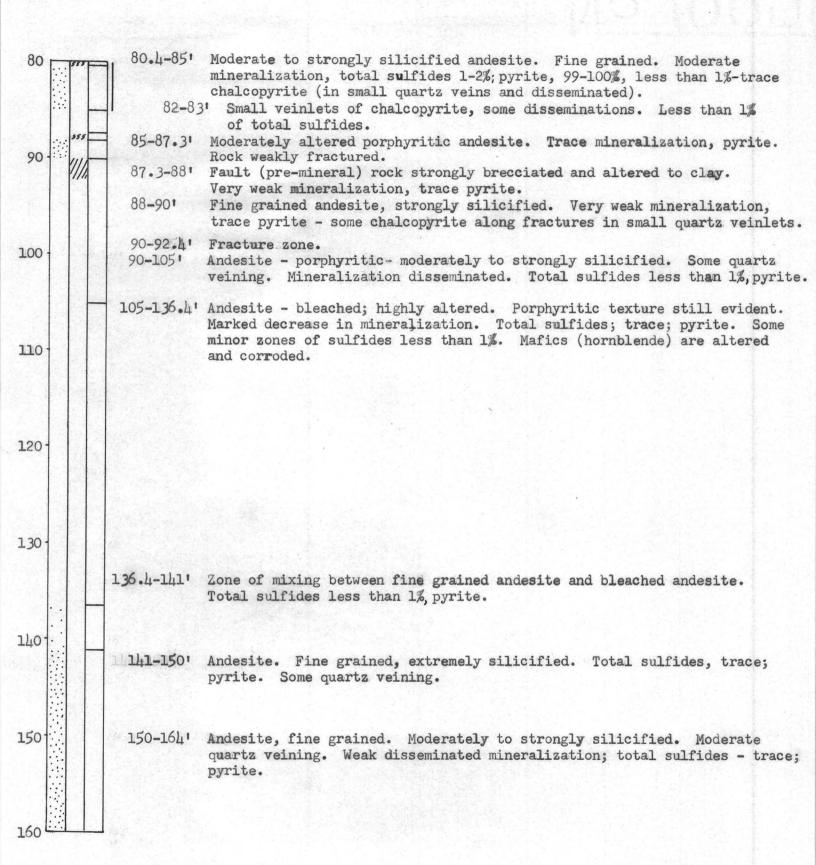

### INTRODUCTION

At the request of Mr. Mike Clarke, Heinrichs Geoexploration Company examined mining property near Oro Blanco, Santa Cruz County, Arizona on September 6, 1966.

Mr. Clarke's mining property consists of a group of eight unpatented claims located approximately in the northwest quarter of Section 6, T23S, R11E, about three miles south-southeast of the old community of Oro Blanco as shown on the Oro Blanco quadrangle. The mineralized zone is on a low, elongate hill trending approximately from north-northwest to south-southeast. The mineralized zone was explored by three short adits put in by Mr. Clarke and by several very old prospect pits. All of the area of interest was not seen so we are relying to a considerable extent on Mr. Clarke's description of that part of the area. Because of the recent rains the area is covered with a lush growth of tall grass that makes field observation difficult and unsatisfactory.

### GEOLOGY

The rocks observed within the mineralized area on the low hill consists primarily of a porphyritic type of rock having coarse, light gray to white feldspar phenocrysts set in a very fine grained dark gray matrix which is tentatively classified as andesite porphyry. Another rock which is closely associated with the porphyry is a coarse grained, light colored nearly equigranular rock having the appearance of quartz monzonite. It appears that the monzonitic rock is intrusive into the porphyry but this suggested relationship is not definitely established. The monzonitic rock seems to be fresh, unaltered and barren, but it is somewhat decomposed by surface weathering.

Apparently only the andesite porphyry is mineralized. This weathers dark brown or nearly black and according to Mr. Clarke the entire mineralized zone has a distinctive dark colored appearance during the dry season when it is not covered with grass.

The dark color of the andesite is caused by thin films of impure limonite coating the outcrops and joint surfaces of the rocks and filling vugs and cavaties in the rock. Larger masses having limonite in the vugs have the appearance of iron gossan and definitely indicate that the limonite is a residue left after

some other material has been taken into solution and transported away. In other specimens it appears that limonite has precipitated from solution to form thin veinlets in fractured rock and films on joint surfaces.

Films and veinlets of typical dark brown to black gossan-like material in the weathered zone were collected for spectrographic analysis. The material contained considerable iron and manganese and minor amounts of copper and lead. It also contained trace amounts of the elements calcium, magnesium, silica, aluminum, titanium and barium, but these are relativley unimportant to our problem.

The iron stained zone can be observed in several prospect pits but appears to extend only to shallow depths. Near the south end of the zone is a pit in which the iron stained zone passes into very hard mineralized porphyry at a depth of three to four feet. About fifteen feet lower is a short adit of which the face is almost directly below the prospect pit and is also in very hard, slightly mineralized porphyry. Similar rock, also containing traces of copper, is exposed in several outcrops throughout the area examined. Determination could not be made whether the soft, altered rock or the very hard rock is the more intensely mineralized.

A chip sample of the very hard mineralized rock was taken from the shallow cut just above the adit. The sample indicates that this ore is rich enough to be mined commercially if it exists in very large bodies, however, the sample was selected so as to be slightly higher grade than the average of the face from which it was collected. The sample assayed as follows:

Gold 0.003 ounces per ton Lead 0.20 percent Silver 0.40 ounces per ton Copper 0.87 percent

Mr. Clarke's mineralized zone certainly is very unusual for a disseminated or porphyry-type ore body as it lacks the shattered or brecciated host rock, the intensity of alteration and the typical gossan so frequently associated with porphyry copper deposits. Nevertheless, evidence of mineralization extends over a large area and, although the ore may be very low grade, some additional exploration is justified.