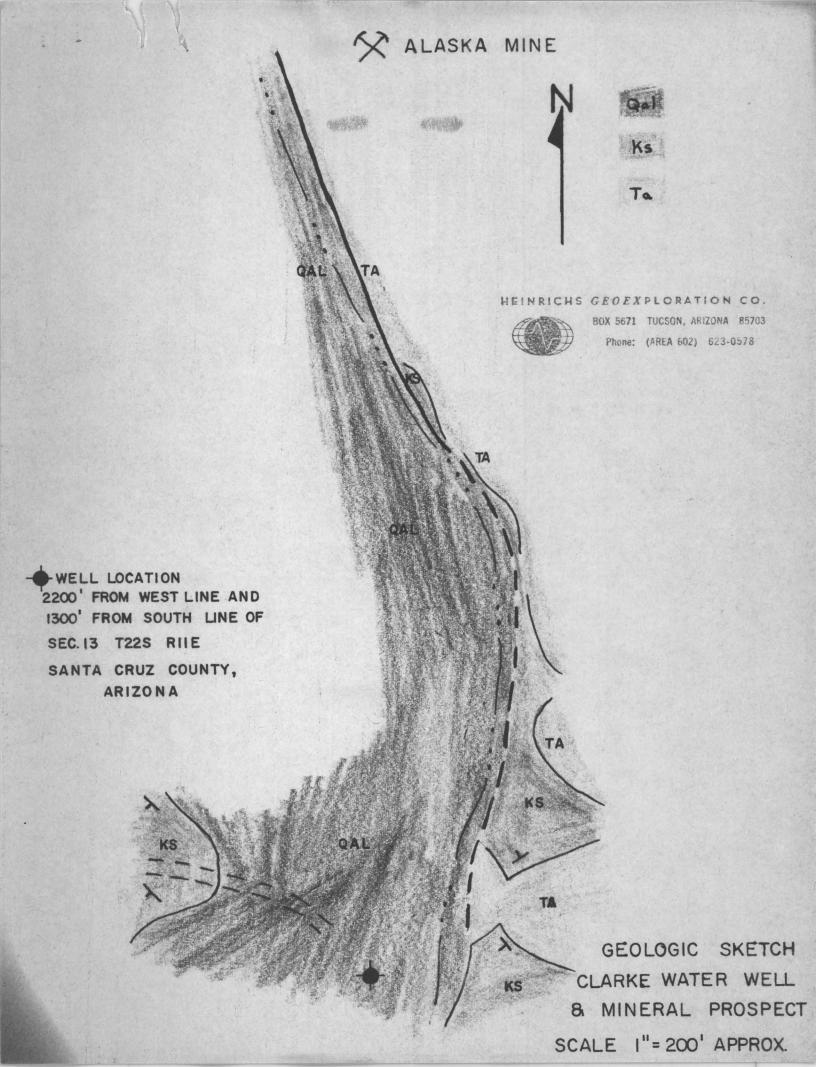

### INTRODUCTION

At the request of Mr. Mike Clarke, Heinrichs Geoexploration Company examined mining property near Oro Blanco, Santa Cruz County, Arizona on September 6, 1966.

Mr. Clarke's mining property consists of a group of eight unpatented claims located approximately in the northwest quarter of Section 6, T23S, R11E, about three miles south-southeast of the old community of Oro Blanco as shown on the Oro Blanco quadrangle. The mineralized zone is on a low, elongate hill trending approximately from north-northwest to south-southeast. The mineralized zone was explored by three short adits put in by Mr. Clarke and by several very old prospect pits. All of the area of interest was not seen so we are relying to a considerable extent on Mr. Clarke's description of that part of the area. Because of the recent rains the area is covered with a lush growth of tall grass that makes field observation difficult and unsatisfactory.

### GEOLOGY

The rocks observed within the mineralized area on the low hill consists primarily of a porphyritic type of rock having coarse, light gray to white feldspar phenocrysts set in a very fine grained dark gray matrix which is tentatively classified as andesite porphyry. Another rock which is closely associated with the porphyry is a coarse grained, light colored nearly equigranular rock having the appearance of quartz monzonite. It appears that the monzonitic rock is intrusive into the porphyry but this suggested relationship is not definitely established. The monzonitic rock seems to be fresh, unaltered and barren, but it is somewhat decomposed by surface weathering.

Apparently only the andesite porphyry is mineralized. This weathers dark brown or nearly black and according to Mr. Clarke the entire mineralized zone has a distinctive dark colored appearance during the dry season when it is not covered with grass.

The iron stained zone can be observed in several prospect pits but appears to extend only to shallow depths. Near the south end of the zone is a pit in which the iron stained zone passes into very hard mineralized porphyry at a depth of three to four feet. About fifteen feet lower is a short adit of which the face is almost directly below the prospect pit and is also in very hard, slightly mineralized porphyry. Similar rock, also containing traces of copper, is exposed in several outcrops throughout the area examined. Determination could not be made whether the soft, altered rock or the very hard rock is the more intensely mineralized.