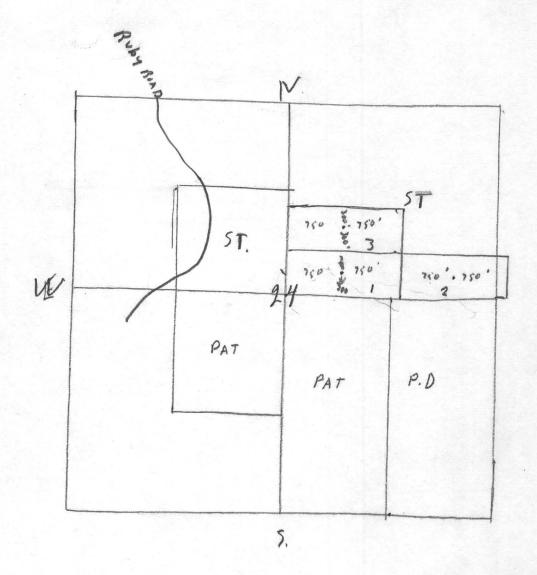

Sec. 24. T. 225 R. 105

800x 005 PAGE 157

### NOTICE OF LOCATION

PHODEXEDATED INDEXED BOOK 005 PAGE 156

|                                                                                                                                                                                       |                    |                                 | occurrent 1 |
|---------------------------------------------------------------------------------------------------------------------------------------------------------------------------------------|--------------------|---------------------------------|-------------|
| NOTICE IS HEREBY GIVEN That the San Falipe                                                                                                                                            |                    | <u> </u>                        | Mining      |
| Claim was located by Mike Clarke                                                                                                                                                      | <u> </u>           | 8 1                             | 0 1         |
| on this 22 day of Feb.                                                                                                                                                                |                    | 1 100                           |             |
| is 1500 feet in length along the vein or deposit of mineral-bearing ro                                                                                                                | ock in place and 3 | 00 feet in width o              | n each side |
| of the center of said vein or deposit, from end to end of said claim.                                                                                                                 | The general cours  | e of this claim is              | <u></u>     |
| east and west                                                                                                                                                                         |                    |                                 |             |
| and is situated in the Oro Blanco                                                                                                                                                     | Mining District .  | Santa Cruz                      |             |
| County, Arizona, about                                                                                                                                                                | 3 qts. mi.         | from the T                      | onkin       |
| Well in a S.E. DIRECTION and is in                                                                                                                                                    | the S.E. co        | orner of se                     | e 13        |
| 770 R. IO E T. 22S                                                                                                                                                                    |                    |                                 |             |
|                                                                                                                                                                                       |                    |                                 |             |
| (Write on above lines the distance and direction the claim is from mountain, peak, stream, etc.)  This claim runs from the discovery monument, or stake on which the refeet in a @ast | notice is posted,  | 750                             |             |
| end monument, or stake, and 750 feet in a                                                                                                                                             |                    |                                 |             |
|                                                                                                                                                                                       |                    |                                 |             |
| the aforesaid location monument, or stake, to the West or stake, and is also marked by two corner monuments, or stakes, at e                                                          |                    |                                 |             |
| 300 feet from the center end monuments, or stakes, making the claim                                                                                                                   |                    |                                 | side of and |
|                                                                                                                                                                                       |                    |                                 |             |
|                                                                                                                                                                                       |                    |                                 |             |
|                                                                                                                                                                                       |                    | ******************************* |             |
| How to fill out a location notice:                                                                                                                                                    | 77.                |                                 | Locator.    |
|                                                                                                                                                                                       |                    |                                 |             |
| NOTICE OF LOCATION -X-                                                                                                                                                                |                    | Contact at                      | x           |