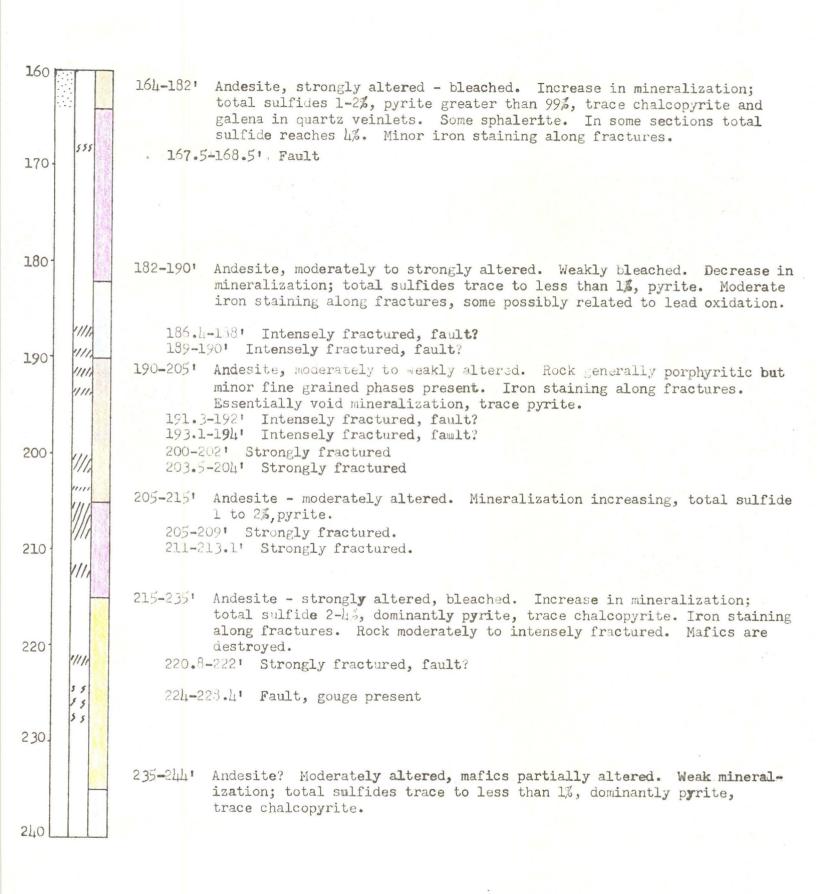

### INTRODUCTION

At the request of Mr. Mike Clarke, Heinrichs Geoexploration Company examined mining property near Oro Blanco, Santa Cruz County, Arizona on September 6, 1966.

Mr. Clarke's mining property consists of a group of eight unpatented claims located approximately in the northwest quarter of Section 6, T23S, R11E, about three miles south-southeast of the old community of Oro Blanco as shown on the Oro Blanco quadrangle. The mineralized zone is on a low, elongate hill trending approximately from north-northwest to south-southeast. The mineralized zone was explored by three short adits put in by Mr. Clarke and by several very old prospect pits. All of the area of interest was not seen so we are relying to a considerable extent on Mr. Clarke's description of that part of the area. Because of the recent rains the area is covered with a lush growth of tall grass that makes field observation difficult and unsatisfactory.

### GEOLOGY

The rocks observed within the mineralized area on the low hill consists primarily of a porphyritic type of rock having coarse, light gray to white feldspar phenocrysts set in a very fine grained dark gray matrix which is tentatively classified as andesite porphyry. Another rock which is closely associated with the porphyry is a coarse grained, light colored nearly equigranular rock having the appearance of quartz monzonite. It appears that the monzonitic rock is intrusive into the porphyry but this suggested relationship is not definitely established. The monzonitic rock seems to be fresh, unaltered and barren, but it is somewhat decomposed by surface weathering.

Apparently only the andesite porphyry is mineralized. This weathers dark brown or nearly black and according to Mr. Clarke the entire mineralized zone has a distinctive dark colored appearance during the dry season when it is not covered with grass.

The dark color of the andesite is caused by thin films of impure limonite coating the outcrops and joint surfaces of the rocks and filling vugs and cavaties in the rock. Larger masses having limonite in the vugs have the appearance of iron gossan and definitely indicate that the limonite is a residue left after

some other material has been taken into solution and transported away. In other specimens it appears that limonite has precipitated from solution to form thin veinlets in fractured rock and films on joint surfaces.

Films and veinlets of typical dark brown to black gossan-like material in the weathered zone were collected for spectrographic analysis. The material contained considerable iron and manganese and minor amounts of copper and lead. It also contained trace amounts of the elements calcium, magnesium, silica, aluminum, titanium and barium, but these are relativley unimportant to our problem.

The iron stained zone can be observed in several prospect pits but appears to extend only to shallow depths. Near the south end of the zone is a pit in which the iron stained zone passes into very hard mineralized porphyry at a depth of three to four feet. About fifteen feet lower is a short adit of which the face is almost directly below the prospect pit and is also in very hard, slightly mineralized porphyry. Similar rock, also containing traces of copper, is exposed in several outcrops throughout the area examined. Determination could not be made whether the soft, altered rock or the very hard rock is the more intensely mineralized.

A chip sample of the very hard mineralized rock was taken from the shallow cut just above the adit. The sample indicates that this ore is rich enough to be mined commercially if it exists in very large bodies, however, the sample was selected so as to be slightly higher grade than the average of the face from which it was collected. The sample assayed as follows:

Gold 0.003 ounces per ton Lead 0.20 percent Silver 0.40 ounces per ton Copper 0.87 percent

Mr. Clarke's mineralized zone certainly is very unusual for a disseminated or porphyry-type ore body as it lacks the shattered or brecciated host rock, the intensity of alteration and the typical gossan so frequently associated with porphyry copper deposits. Nevertheless, evidence of mineralization extends over a large area and, although the ore may be very low grade, some additional exploration is justified.