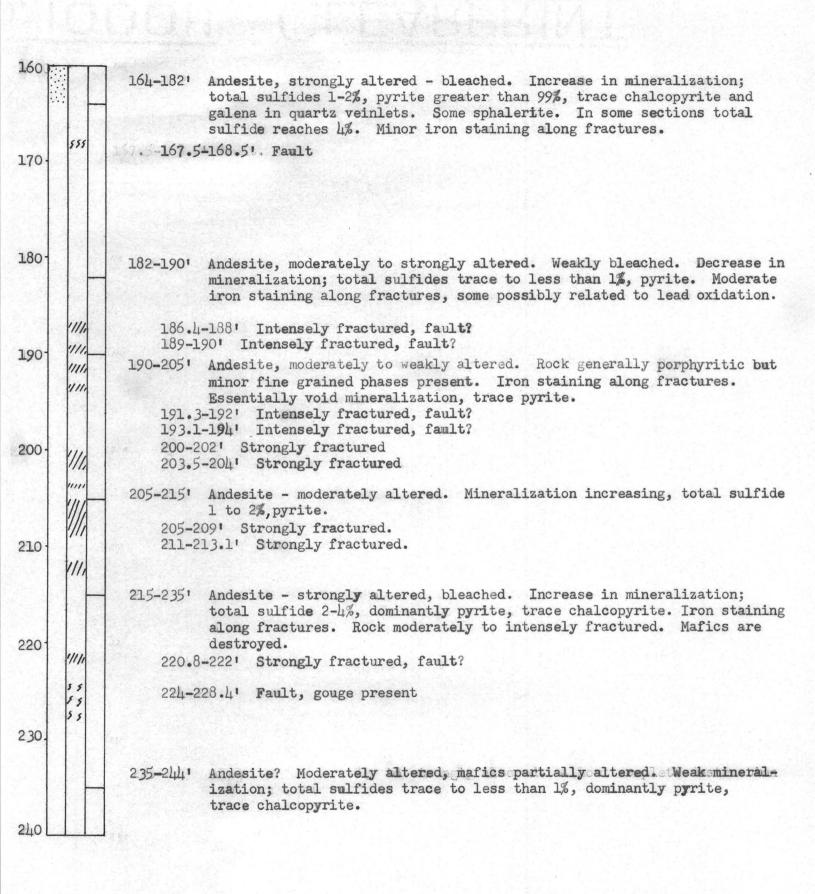

### INTRODUCTION

At the request of Mr. Mike Clarke, Heinrichs Geoexploration Company examined mining property near Oro Blanco, Santa Cruz County, Arizona on September 6, 1966.

Mr. Clarke's mining property consists of a group of eight unpatented claims located approximately in the northwest quarter of Section 6, T23S, R11E, about three miles south-southeast of the old community of Oro Blanco as shown on the Oro Blanco quadrangle. The mineralized zone is on a low, elongate hill trending approximately from north-northwest to south-southeast. The mineralized zone was explored by three short adits put in by Mr. Clarke and by several very old prospect pits. All of the area of interest was not seen so we are relying to a considerable extent on Mr. Clarke's description of that part of the area. Because of the recent rains the area is covered with a lush growth of tall grass that makes field observation difficult and unsatisfactory.

### GEOLOGY

The rocks observed within the mineralized area on the low hill consists primarily of a porphyritic type of rock having coarse, light gray to white feldspar phenocrysts set in a very fine grained dark gray matrix which is tentatively classified as andesite porphyry. Another rock which is closely associated with the porphyry is a coarse grained, light colored nearly equigranular rock having the appearance of quartz monzonite. It appears that the monzonitic rock is intrusive into the porphyry but this suggested relationship is not definitely established. The monzonitic rock seems to be fresh, unaltered and barren, but it is somewhat decomposed by surface weathering.

Apparently only the andesite porphyry is mineralized. This weathers dark brown or nearly black and according to Mr. Clarke the entire mineralized zone has a distinctive dark colored appearance during the dry season when it is not covered with grass.

The dark color of the andesite is caused by thin films of impure limonite coating the outcrops and joint surfaces of the rocks and filling vugs and cavaties in the rock. Larger masses having limonite in the vugs have the appearance of iron gossan and definitely indicate that the limonite is a residue left after

some other material has been taken into solution and transported away. In other specimens it appears that limonite has precipitated from solution to form thin veinlets in fractured rock and films on joint surfaces.

Films and veinlets of typical dark brown to black gossan-like material in the weathered zone were collected for spectrographic analysis. The material contained considerable iron and manganese and minor amounts of copper and lead. It also contained trace amounts of the elements calcium, magnesium, silica, aluminum, titanium and barium, but these are relativley unimportant to our problem.

The iron stained zone can be observed in several prospect pits but appears to extend only to shallow depths. Near the south end of the zone is a pit in which the iron stained zone passes into very hard mineralized porphyry at a depth of three to four feet. About fifteen feet lower is a short adit of which the face is almost directly below the prospect pit and is also in very hard, slightly mineralized porphyry. Similar rock, also containing traces of copper, is exposed in several outcrops throughout the area examined. Determination could not be made whether the soft, altered rock or the very hard rock is the more intensely mineralized.

A chip sample of the very hard mineralized rock was taken from the shallow cut just above the adit. The sample indicates that this ore is rich enough to be mined commercially if it exists in very large bodies, however, the sample was selected so as to be slightly higher grade than the average of the face from which it was collected. The sample assayed as follows:

Gold 0.003 ounces per ton Lead 0.20 percent Silver 0.40 ounces per ton Copper 0.87 percent

Mr. Clarke's mineralized zone certainly is very unusual for a disseminated or porphyry-type ore body as it lacks the shattered or brecciated host rock, the intensity of alteration and the typical gossan so frequently associated with porphyry copper deposits. Nevertheless, evidence of mineralization extends over a large area and, although the ore may be very low grade, some additional exploration is justified.