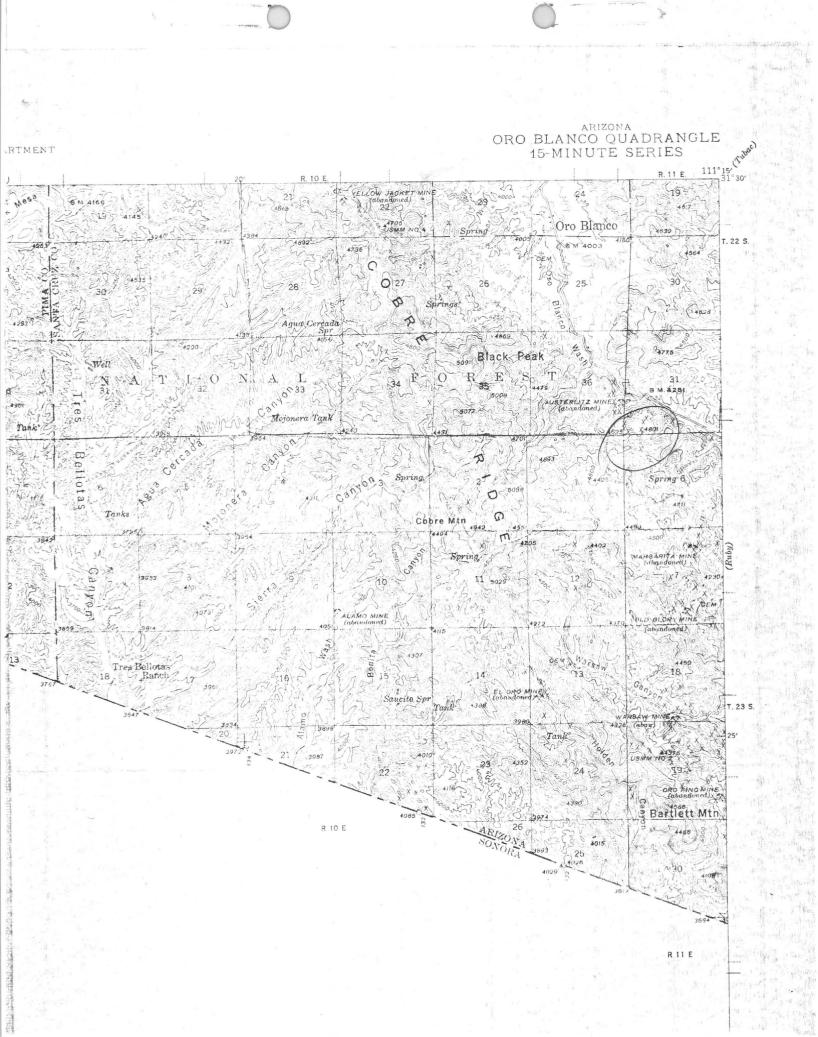

### INTRODUCTION

At the request of Mr. Mike Clarke, Heinrichs Geoexploration Company examined mining property near Oro Blanco, Santa Cruz County, Arizona on September 6, 1966.

Mr. Clarke's mining property consists of a group of eight unpatented claims located approximately in the northwest quarter of Section 6, T23S, R11E, about three miles south-southeast of the old community of Oro Blanco as shown on the Oro Blanco quadrangle. The mineralized zone is on a low, elongate hill trending approximately from north-northwest to south-southeast. The mineralized zone was explored by three short adits put in by Mr. Clarke and by several very old prospect pits. All of the area of interest was not seen so we are relying to a considerable extent on Mr. Clarke's description of that part of the area. Because of the recent rains the area is covered with a lush growth of tall grass that makes field observation difficult and unsatisfactory.