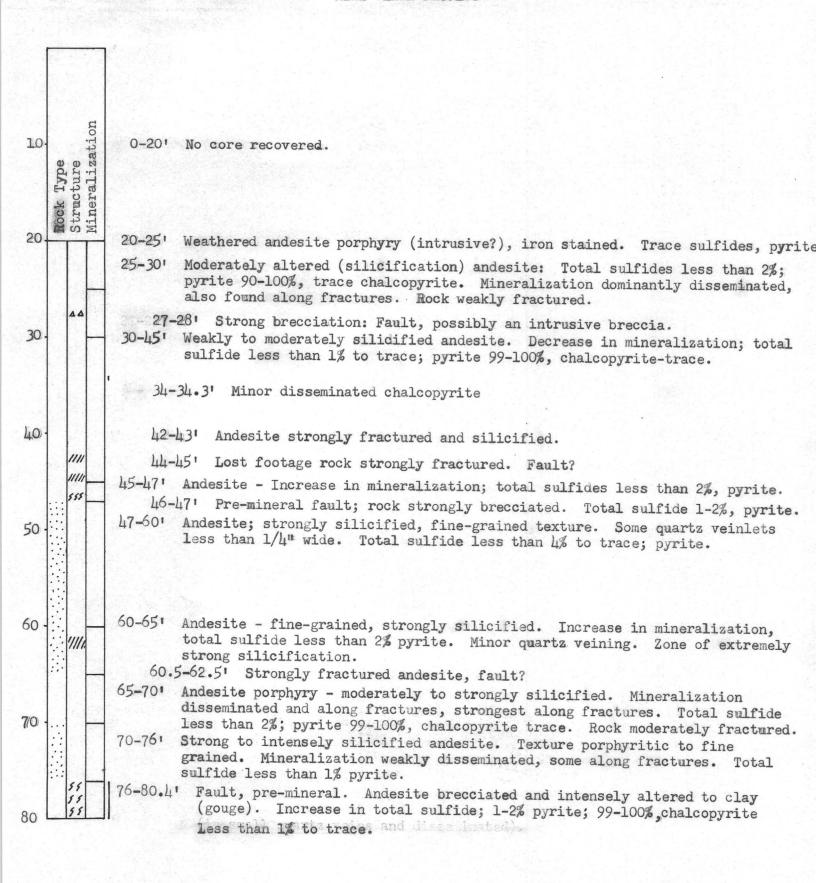

### INTRODUCTION

At the request of Mr. Mike Clarke, Heinrichs Geoexploration Company examined mining property near Oro Blanco, Santa Cruz County, Arizona on September 6, 1966.

Mr. Clarke's mining property consists of a group of eight unpatented claims located approximately in the northwest quarter of Section 6, T23S, R11E, about three miles south-southeast of the old community of Oro Blanco as shown on the Oro Blanco quadrangle. The mineralized zone is on a low, elongate hill trending approximately from north-northwest to south-southeast. The mineralized zone was explored by three short adits put in by Mr. Clarke and by several very old prospect pits. All of the area of interest was not seen so we are relying to a considerable extent on Mr. Clarke's description of that part of the area. Because of the recent rains the area is covered with a lush growth of tall grass that makes field observation difficult and unsatisfactory.

### GEOLOGY

The rocks observed within the mineralized area on the low hill consists primarily of a porphyritic type of rock having coarse, light gray to white feldspar phenocrysts set in a very fine grained dark gray matrix which is tentatively classified as andesite porphyry. Another rock which is closely associated with the porphyry is a coarse grained, light colored nearly equigranular rock having the appearance of quartz monzonite. It appears that the monzonitic rock is intrusive into the porphyry but this suggested relationship is not definitely established. The monzonitic rock seems to be fresh, unaltered and barren, but it is somewhat decomposed by surface weathering.

Apparently only the andesite porphyry is mineralized. This weathers dark brown or nearly black and according to Mr. Clarke the entire mineralized zone has a distinctive dark colored appearance during the dry season when it is not covered with grass.

The dark color of the andesite is caused by thin films of impure limonite coating the outcrops and joint surfaces of the rocks and filling vugs and cavaties in the rock. Larger masses having limonite in the vugs have the appearance of iron gossan and definitely indicate that the limonite is a residue left after

some other material has been taken into solution and transported away. In other specimens it appears that limonite has precipitated from solution to form thin veinlets in fractured rock and films on joint surfaces.

Films and veinlets of typical dark brown to black gossan-like material in the weathered zone were collected for spectrographic analysis. The material contained considerable iron and manganese and minor amounts of copper and lead. It also contained trace amounts of the elements calcium, magnesium, silica, aluminum, titanium and barium, but these are relativley unimportant to our problem.

The iron stained zone can be observed in several prospect pits but appears to extend only to shallow depths. Near the south end of the zone is a pit in which the iron stained zone passes into very hard mineralized porphyry at a depth of three to four feet. About fifteen feet lower is a short adit of which the face is almost directly below the prospect pit and is also in very hard, slightly mineralized porphyry. Similar rock, also containing traces of copper, is exposed in several outcrops throughout the area examined. Determination could not be made whether the soft, altered rock or the very hard rock is the more intensely mineralized.

A chip sample of the very hard mineralized rock was taken from the shallow cut just above the adit. The sample indicates that this ore is rich enough to be mined commercially if it exists in very large bodies, however, the sample was selected so as to be slightly higher grade than the average of the face from which it was collected. The sample assayed as follows:

Gold 0.003 ounces per ton Lead 0.20 percent Silver 0.40 ounces per ton Copper 0.87 percent

Mr. Clarke's mineralized zone certainly is very unusual for a disseminated or porphyry-type ore body as it lacks the shattered or brecciated host rock, the intensity of alteration and the typical gossan so frequently associated with porphyry copper deposits. Nevertheless, evidence of mineralization extends over a large area and, although the ore may be very low grade, some additional exploration is justified.

Mr. Clarke discussed different possibilities of exploring his property and agreed upon a program that is only a slight modification

of his original plan. We propose to extend an adit northward about ten or fifteen feet to test the mineralized zone just beneath the shallow prospect pit where the sample was cut. We also agreed to drill a short vertical diamond drill hole about 100 feet south of the adit to see if the overburden in this area is underlain by ore. Both the adit and drill core are to be carefully sampled and assayed. Since discussing this program in the field, Mr. Clarke has decided to clean out and deepen some of the old prospect pits to see if they are underlain by the hard, disseminated sulfide ore.