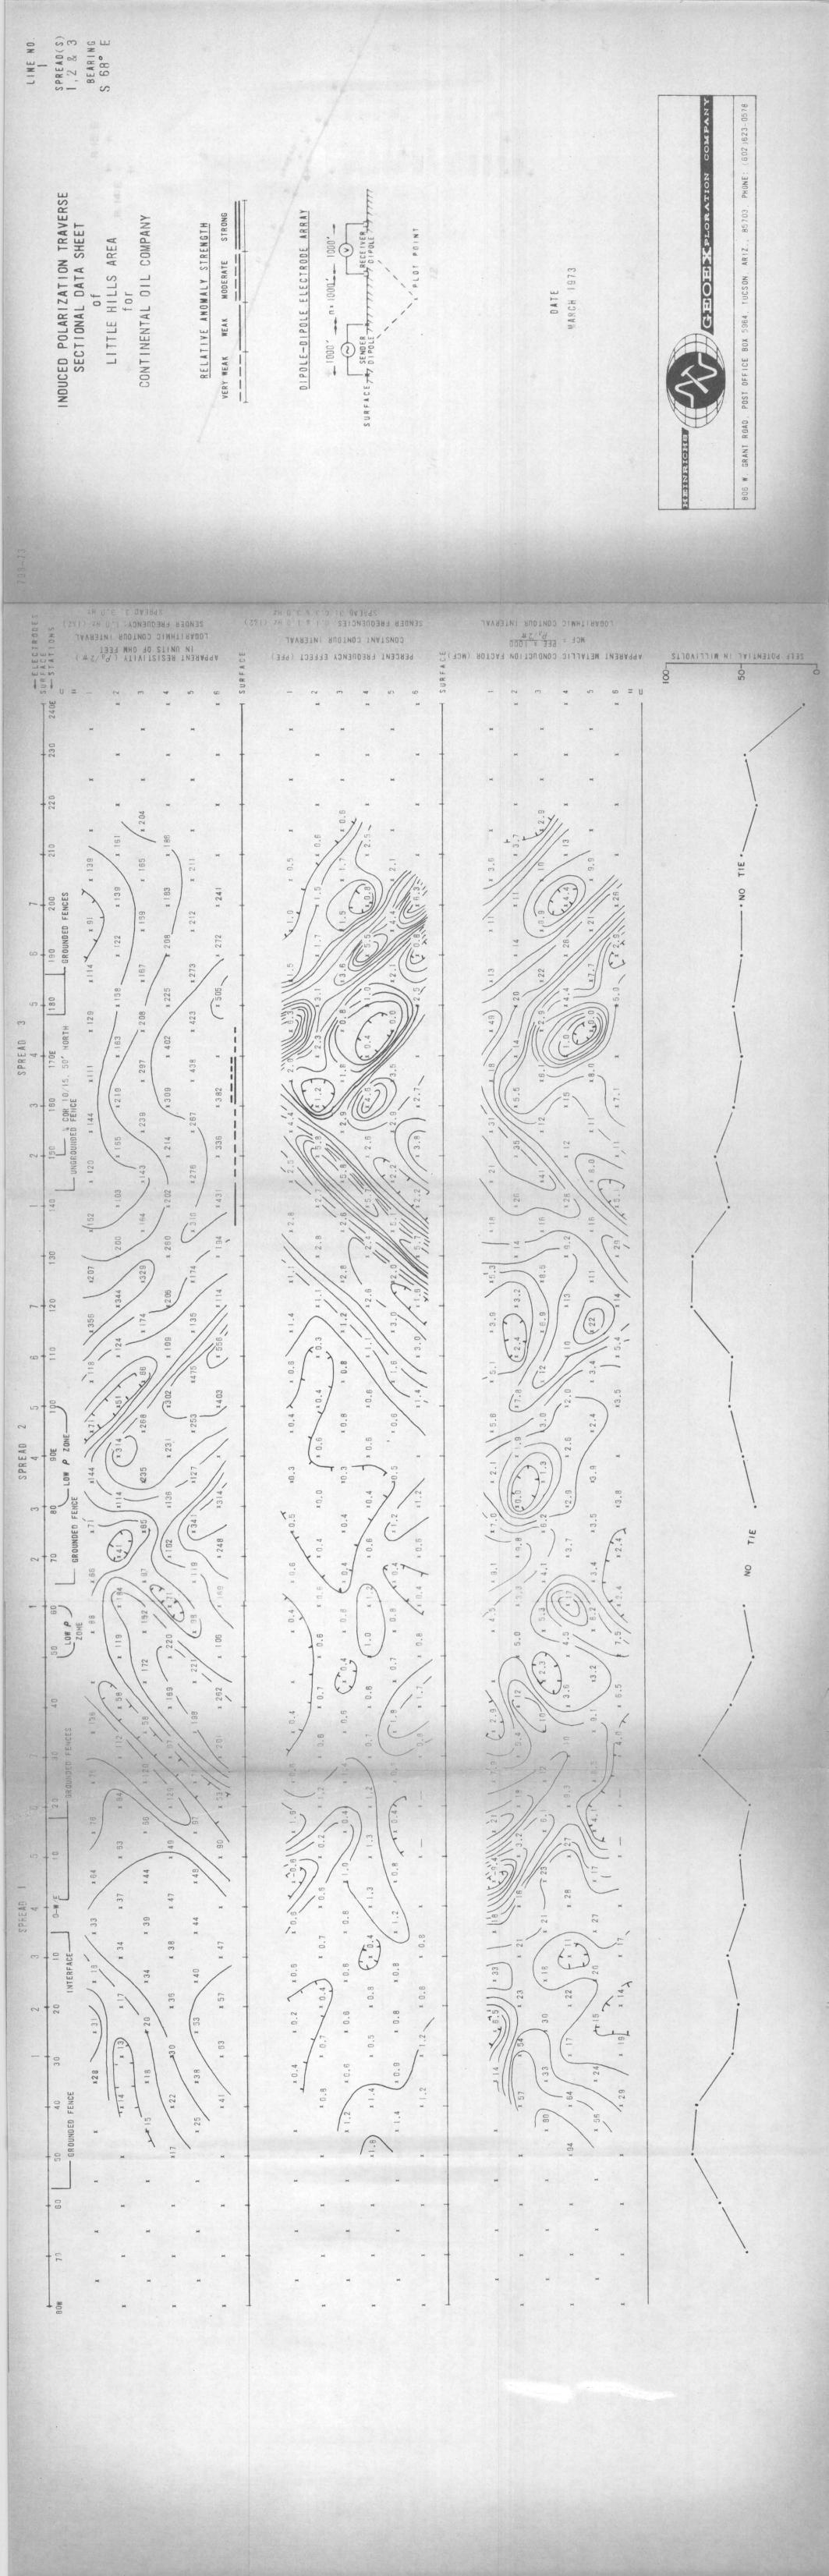

magnetite could be causing some or all of the I.P. response.

In that the anomaly source is shallow, perhaps even outcropping, representative fresh surface samples should be laboratory tested for polarization effects. Dark colored rocks such as black shales, limestones, or schists would be particularly suspicious because of their possible carbonaceous or fine grained pyrite content as well as the possibility of contained magnetite and manganese oxides.

If drilling of this anomaly is contemplated, the attached copy of "Comments on Drilling I.P. Targets" discusses several factors which should be considered.

Respectfully yours,

Heinrichs GEOEXploration Co.

Chris S. Ludwig Chief Geophysicist

CSL:oek Enclosures:

I.P. Sectional Data Sheets

I.P. Plan

Comments on Drilling I.P. Targets









## **Minerals Department**

Continental Oil Company 1706 West Grant Road Tucson, Arizona 85705 (602) 623-3627



BOX 5964 TUCSON, ARIZONA 85703 Phone: (AREA 602) 623-0578

February 7, 1973

Heinrichs Geoexploration Company 806 West Grant Road Tucson, Arizona 85703

Subject: Our Contract MC 82

I.P. Contract Little Hills Area Pinal County, Arizona

## Gentlemen:

Attached is a copy of Induced Polarization contract dated January 18, 1973, which has been signed by Continental. We have also attached a copy of the insurance certificate which was forwarded to us by Paul H. Jones and Company.

Sincerely,

Wes E. Pokluda Senior Landman

pb

Heinrich



## HEINRICHS GEOEXPLORATION COMPANY

806 WEST GRANT ROAD. TUCSON, ARIZONA 85703, P.O. BOX 5964, PHONE: (602) 623-0578

January 18, 1973

Mr.