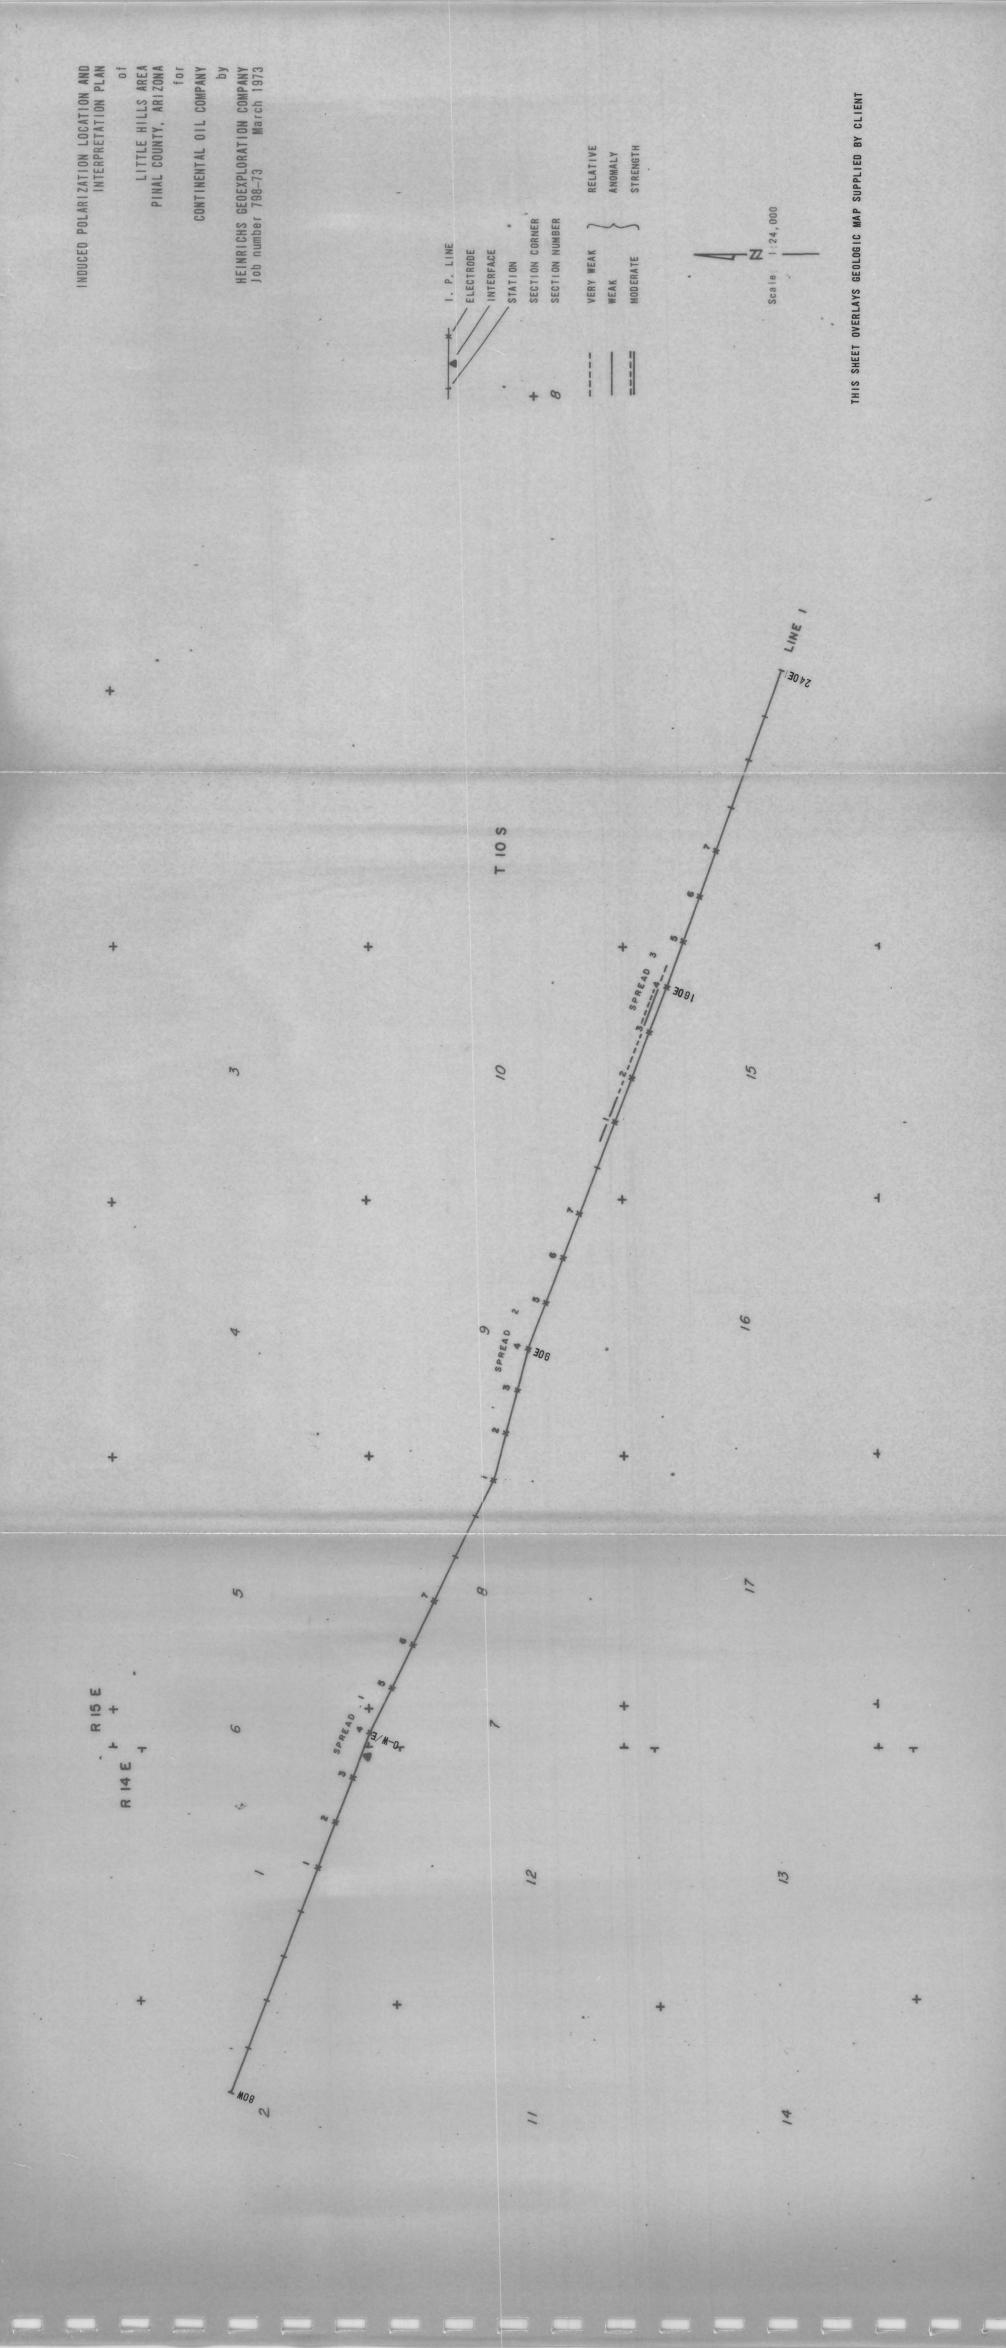

if magnetite could be causing some or all of the I.P. response.

In that the anomaly source is shallow, perhaps even outcropping, representative fresh surface samples should be laboratory tested for polarization effects. Dark colored rocks such as black shales, limestones, or schists would be particularly suspicious because of their possible carbonaceous or fine grained pyrite content as well as the possibility of contained magnetite and manganese oxides.

If drilling of this anomaly is contemplated, the attached copy of "Comments on Drilling I.P. Targets" discusses several factors which should be considered.

Respectfully yours,

Heinrichs GEOEXploration Co.

Chris S. Ludwig Chief Geophysicist

CSL:oek Enclosures:

I.P. Sectional Data Sheets

I.P. Plan

Comments on Drilling I.P. Targets









## **Minerals Department**

Continental Oil Company 1706 West Grant Road Tucson, Arizona 85705 (602) 623-3627



BOX 5964 TUCSON, ARIZONA 85703 Phone: (AREA 602) 623-0578

February 7, 1973

Heinrichs Geoexploration Company 806 West Grant Road Tucson, Arizona 85703

Subject: Our Contract MC 82

I.P. Contract Little Hills Area Pinal County, Arizona

## Gentlemen:

Attached is a copy of Induced Polarization contract dated January 18, 1973, which has been signed by Continental. We have also attached a copy of the insurance certificate which was forwarded to us by Paul H. Jones and Company.

Sincerely,

Wes E. Pokluda Senior Landman

pb

Heinrich



## HEINRICHS GEOEXPLORATION COMPANY

806 WEST GRANT ROAD. TUCSON, ARIZONA 85703, P.O. BOX 5964, PHONE: (602) 623-0578

January 18, 1973

Mr