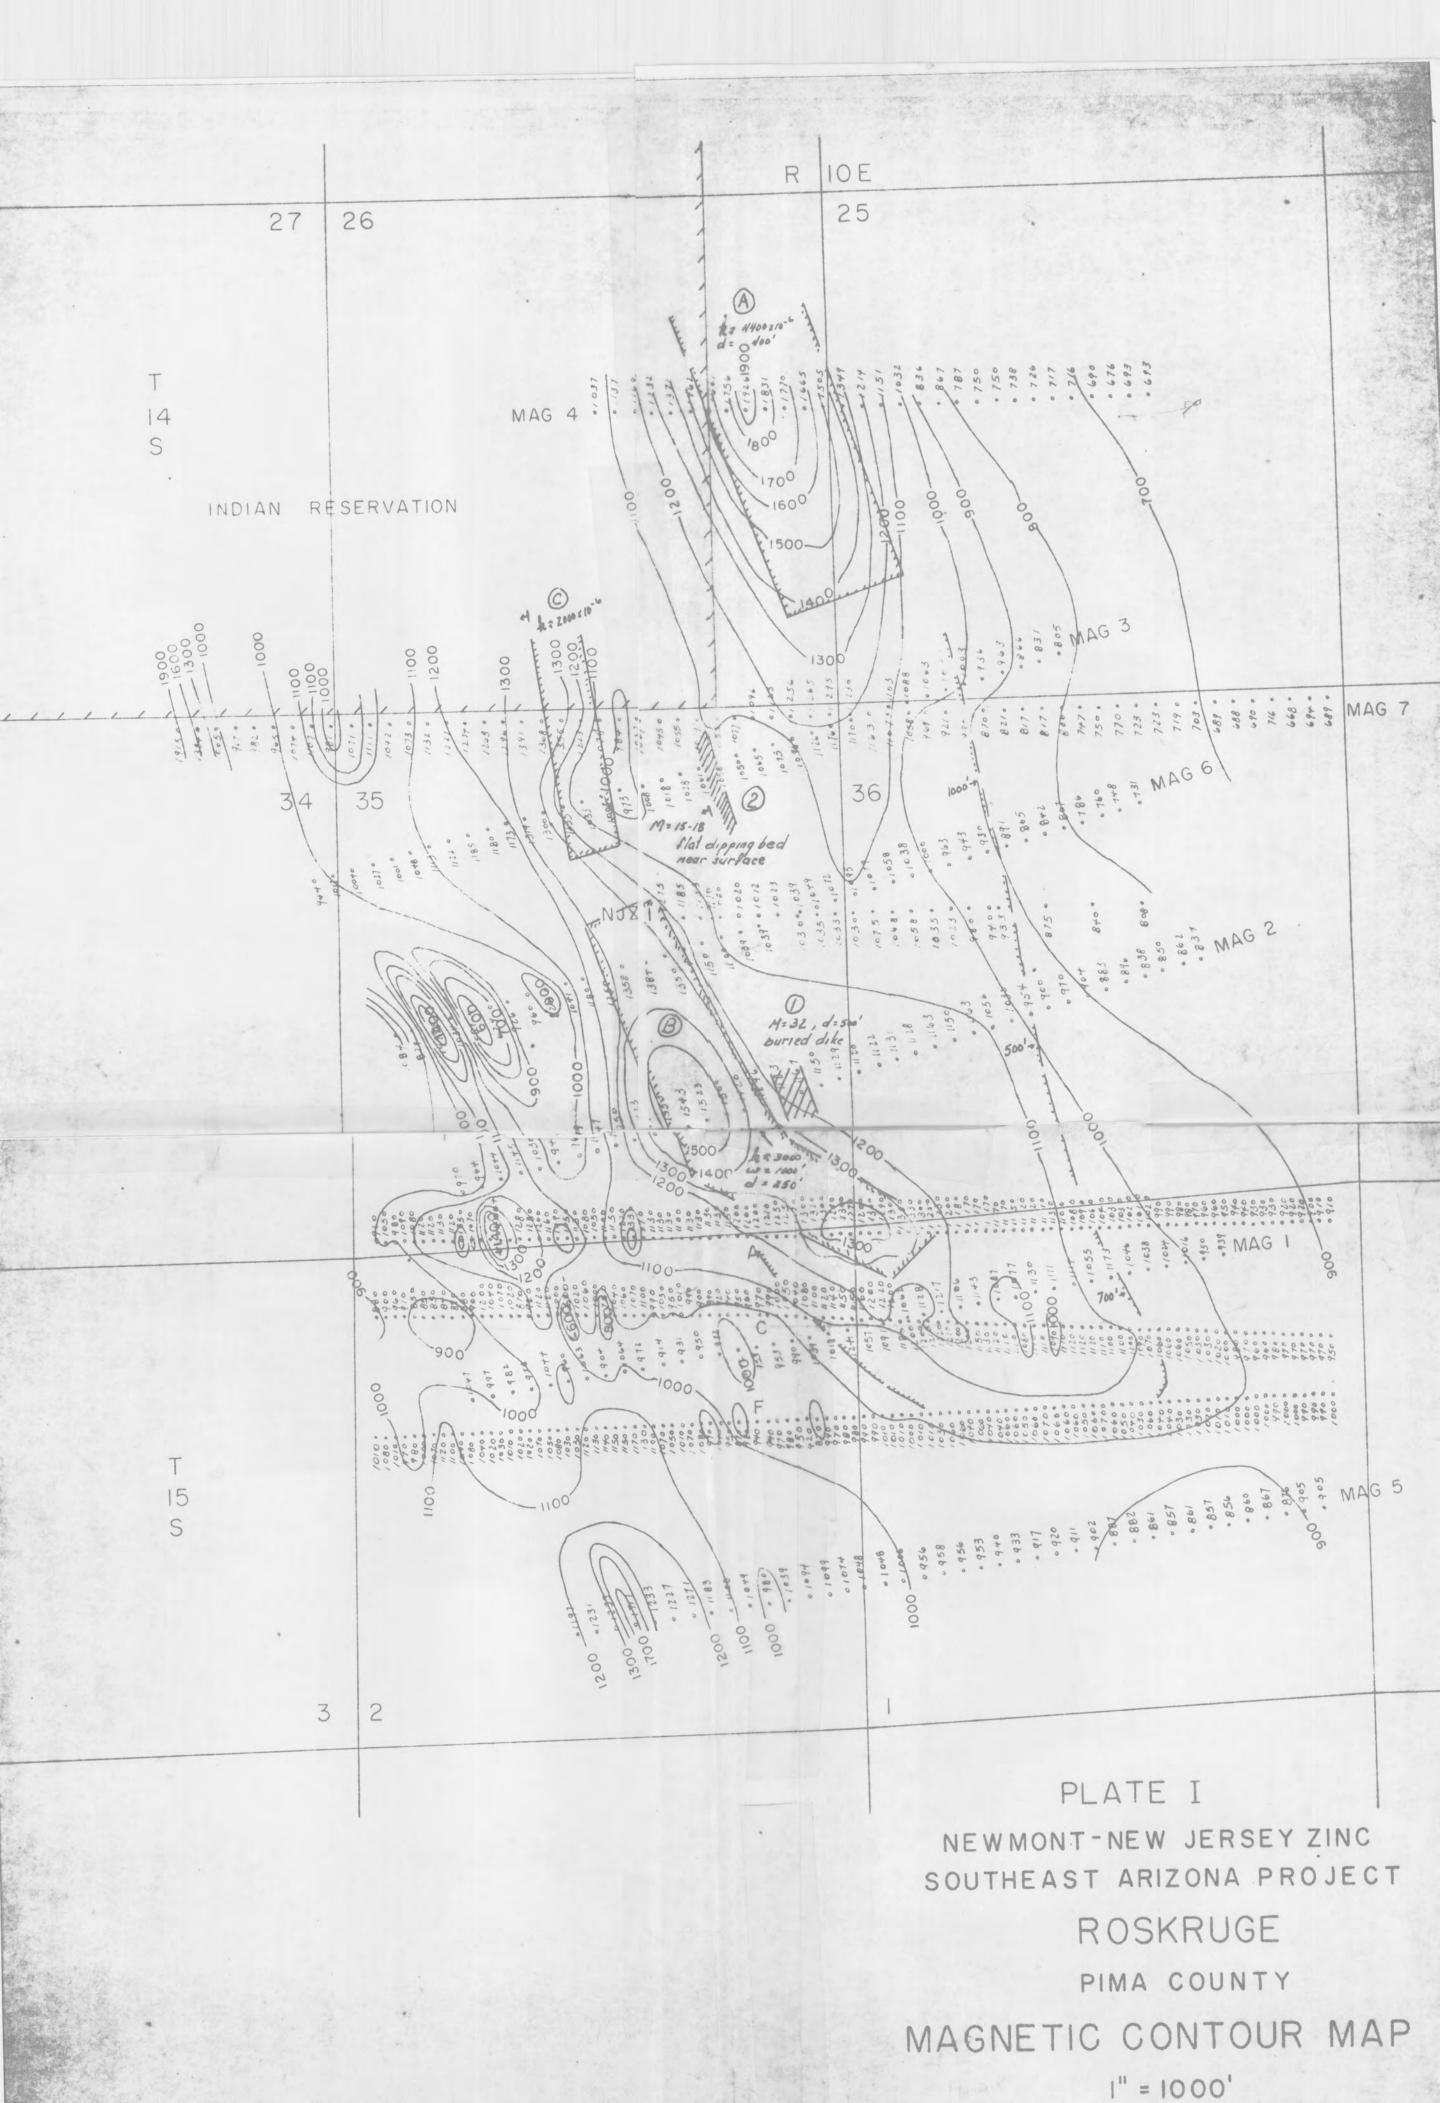

long with the observed data from the pole-dipole array in the same area. Although the expanders have been run in opposite directions, the values at death should not differ greatly as uniform response extends interestly over most of the profile. Anginitudes of -2 units at a = 500° to +8 units at a = 3000° give some measure of the effect. Expander 3 x 2 in Figure 15, where  $\frac{1}{2}$  is 2000° from the power line, shows little if any pseudo anomalous effects due to the power line.



# FIGURE 2 (Rport Jan 1964)

AREH 3

COLORAQUE BUTTE

THE RUSINE BOUNDARY

CONTACT METALLOCAPIC

ZONES (HINNEY MIN INT)

AND OSPITATE INTENTION

AND DIP OF CONTACT

A restant Intensity survey of with Meninger Done's.

12/6/63

1. C routar "etamorphic imes

1 Von outse aromaly Introvve

Volrairs

A 40 5







1963 ALM

359-5

FIGURE

DIOTHEINCH 359-





359-56

HAT TOX TO TO THE INCH

FIGURE

.096

640

RESPONSE FACTOR





Ros KRUGE MT. AREA.
Mapz.

ROS KRUGE MT AREA.



NE Cor. Sec. 25 East 1/4 Cor. Bun County Armora SE cof. Sec. 25



|                    |                  |         |                    | 1000 |       |
|--------------------|------------------|---------|--------------------|------|-------|
| Sta.               | F.S.             | H.I.    | B. 5               | Hon  | Vert. |
| SE COR.<br>Sec. 36 | Sta.             |         |                    |      |       |
| Sta.1              | 5ta.             |         | SE Con.<br>Sec. 36 | 180° | - •   |
| Sta, 2             | 5779 3           |         | STA.1              | 180° | _     |
| STA. 3             | STA.4