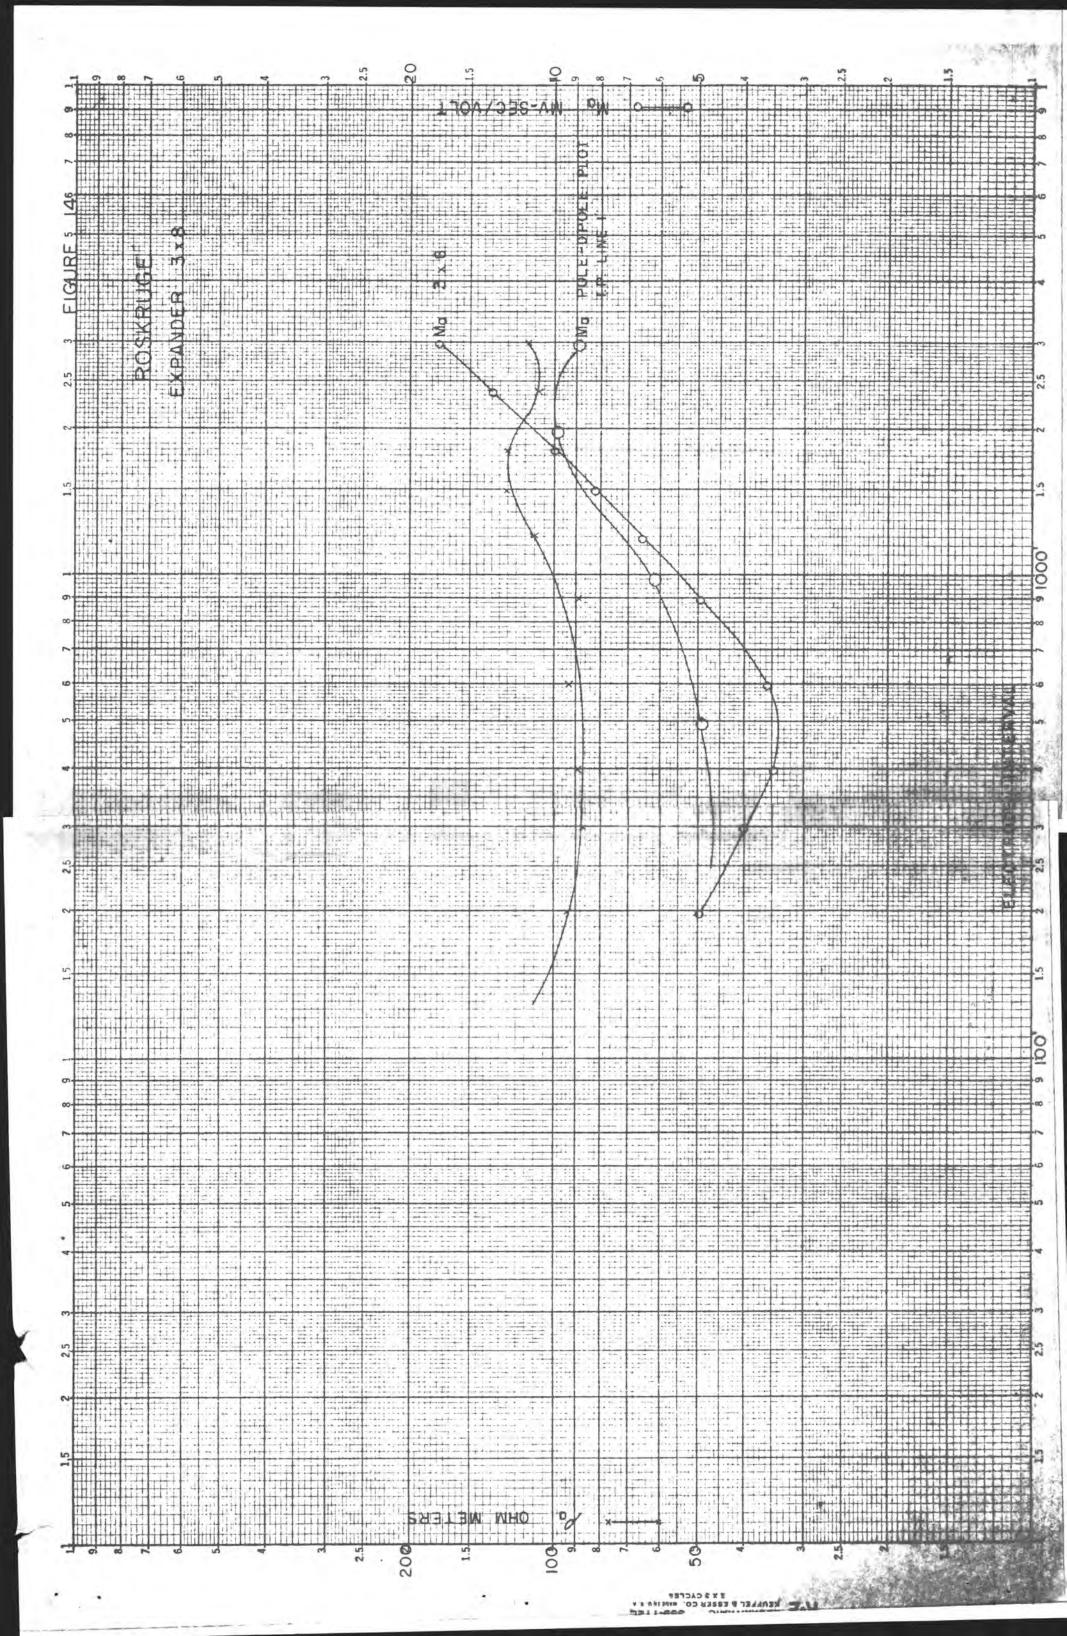

AIR MAIL December 10, 1971 Mr. Russell Badgett, Jr. 1822 N. Main Street Re: GEOEX Job # 671 Paisano Wash Area & Madisonville, Kentucky 40431 GEOEX Job # 678 / Roskruge Area Dear Mr. Badgett: Enclosed is a copy of each of the five I.P. Sectional Data Sheets and the Composite Plan for the recently completed Paisano Wash Area project near Florence, Pinal County, Arizona. We find no I.P. response of sulfide significance on the five lines surveyed and no suggestion of pervasive alteration in the resistivity data. Apparently, the mineralization and alteration observed on the hill in Section 18 is confined mainly to the hill and doesn't appreciably extend into the alluvial covered areas. Therefore, we have abandoned this project. The claim notices will not be recorded and the two prospecting permits applications are being dropped prior to any rental or bond payments. We are initiating land negotiations in the Roskruge Area, Pima County, Arizona as mentioned yesterday by telephone. The area of initial interest lies in and near Section 35, T. 14 S., R.R10 E. about 6 miles north of Robles Junction on the Ajo-Tucson Highway #86. We will notify you as we reach any significant milestones. All say hello from here. Sincerely, Heinrichs GEOEXploration Company This of duding Chris S. Ludwig Senior Geophysicist Enclosures: 6 CSL; dm