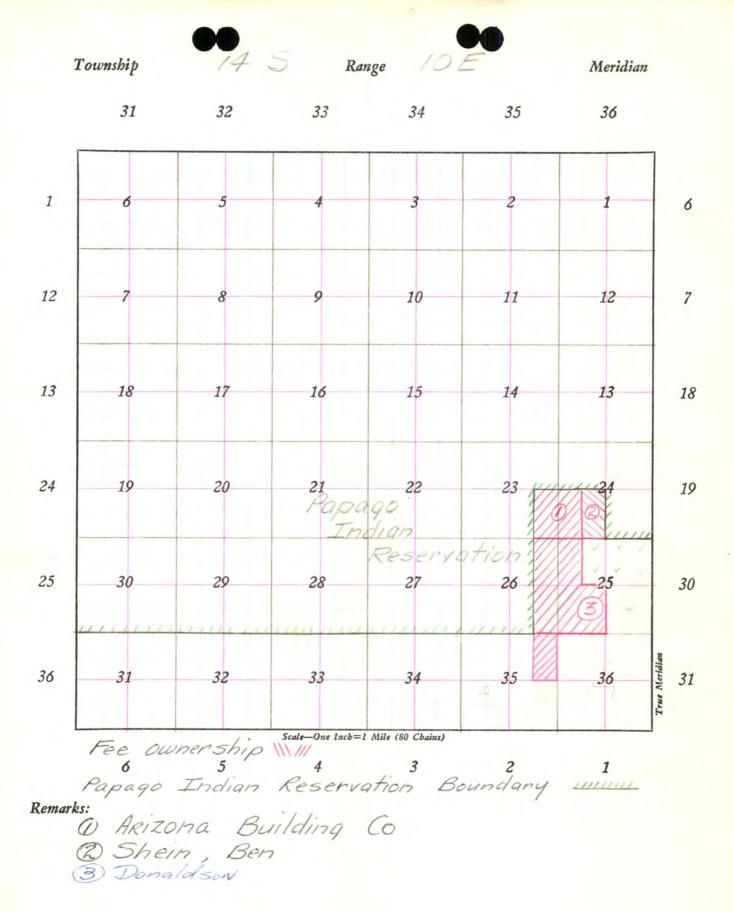

Meridian G. & S. R.

31

32

33

34

35

36

Remarks:

Assesser's office - Pina Co. - Book 63.

Donaldson, Lotte (Sole)

Arizona Building Coo - A corp.

Burruel, Elijio

Mh. Shein, Ben

Meridian G. & S.R. Township 155 Range 10 E 34 35 

Remarks:

ASSESSOR'S Office - Pima County - Book 65.

| JOHN DONALDSON (sole) Husband of Janet Donaldson Surface & Mineral Rights to parcels 1 through 6 inlusive.                                                                         | Consideration Paid                                                                                                                          | 4. ACREAGE 480 (approx.) INTEREST  Years. Royalty For Period Of, Payable                               |
|------------------------------------------------------------------------------------------------------------------------------------------------------------------------------------|---------------------------------------------------------------------------------------------------------------------------------------------|--------------------------------------------------------------------------------------------------------|
| 2.MINERAL RESERVATION X FEE  as described below Surface Owner John Donaldson 7.ADDRESS  5531 E. Fort Lowell Tucson, Arizona                                                        | 6.TITLE INFORMATION Title Co. Asses U.S.BURRAU OF LAND Inst. No. Da                                                                         | Ariz. State land Dept. sors Collectors MANAGEMENT, Court House te Rec'd. Bk-Pg n chain of title sheets |
| Phone AXtel 8-2h43                                                                                                                                                                 | 8.T.I. ARB. NO.                                                                                                                             |                                                                                                        |
| Property Description  2 2 Section 25, Tlls, RIOE, GSREAM  2 Sylt  2 2 2 2 2 3 35 " " " " " " " " " " " " " " " " "                                                                 | ord of how D'Autrement to Valdez; the parcel is the sheets).  Ovt. (Jose Luiz Montano, ory Act of 2/19/09 with notitles have been carefully | of Sec. 25,TlkS,RlOE.) ransferred title of included in later  Vuan Montano) oreservations              |
| PARCEL No.  1 W2 NW4 W2 Sec. 25, T1 2 W2 SW4 W2 Sec. 25, T1 3 E2 SW4 E2 SW4 E2 SE4 E2 E2 26 6 E2 NE4 N2 E2E2 35  State of Arizona surface and sec. 25, 26, 35 Twp. 14 S. Rge. 10 E | Lis, Rice.                                                                                                                                  | -26                                                                                                    |