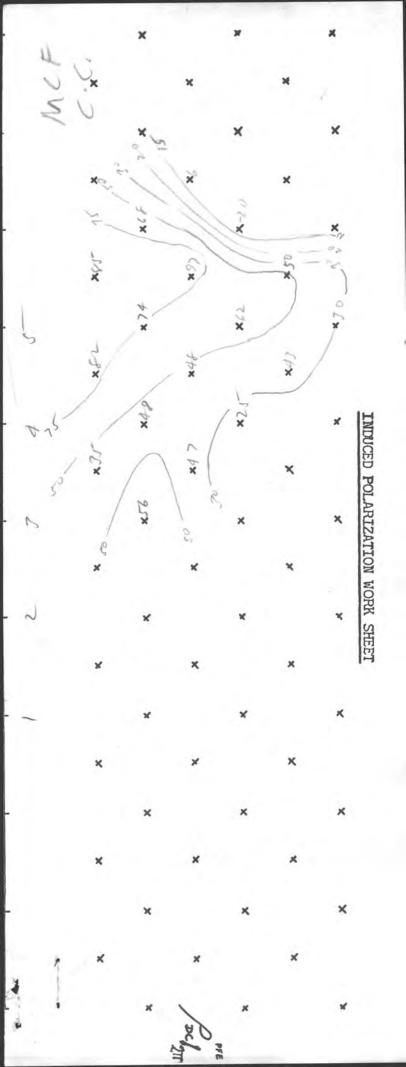

AIR MAIL December 10, 1971 Mr. Russell Badgett, Jr. 1822 N. Main Street Re: GEOEX Job # 671 Paisano Wash Area & Madisonville, Kentucky 40431 GEOEX Job # 678 / Roskruge Area Dear Mr. Badgett: Enclosed is a copy of each of the five I.P. Sectional Data Sheets and the Composite Plan for the recently completed Paisano Wash Area project near Florence, Pinal County, Arizona. We find no I.P. response of sulfide significance on the five lines surveyed and no suggestion of pervasive alteration in the resistivity data. Apparently, the mineralization and alteration observed on the hill in Section 18 is confined mainly to the hill and doesn't appreciably extend into the alluvial covered areas. Therefore, we have abandoned this project. The claim notices will not be recorded and the two prospecting permits applications are being dropped prior to any rental or bond payments. We are initiating land negotiations in the Roskruge Area, Pima County, Arizona as mentioned yesterday by telephone. The area of initial interest lies in and near Section 35, T. 14 S., R.R10 E. about 6 miles north of Robles Junction on the Ajo-Tucson Highway #86. We will notify you as we reach any significant milestones. All say hello from here. Sincerely, Heinrichs GEOEXploration Company This of duding Chris S. Ludwig Senior Geophysicist Enclosures: 6 CSL; dm