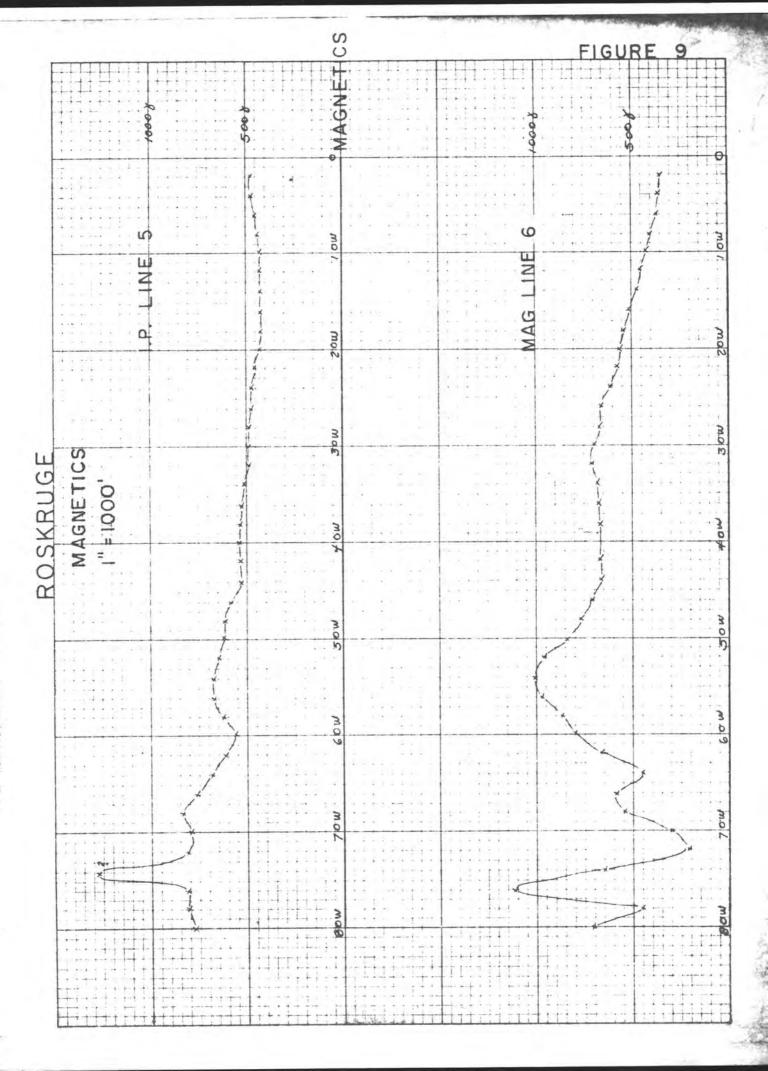

pole array in the same area. Although the expanders have been run in opposite directions, the values at death should not differ greatly as uniform response extends interestly over most of the profile. Anginitudes of -2 units at a = 500° to +8 units at a = 3000° give some measure of the effect. Expander 3 x 2 in Figure 15, where  $\frac{1}{2}$  is 2000° from the power line, shows little if any pseudo anomalous effects due to the power line.



# FIGURE 2 (Rport Jan 1964)

AREH 3

COLORAQUE BUTTE

THE RUSINE BOUNDARY

CONTACT METALLOCAPIC

ZONES (HINNEY MIN INT)

AND OSPITATE INTENTION

AND DIP OF CONTACT

A restant Intensity survey of with Meninger Done's.

12/6/63

1. C routar "etamorphic imes

1 Von outse aromaly Introvve

Volrairs

A 40 5







1963 ALM

359-5

FIGURE

DIOTHEINCH 359-





359-56

HAT TOX TO TO THE INCH

FIGURE

.096

640

RESPONSE FACTOR





Ros KRUGE MT. AREA.
Mapz.

ROS KRUGE MT AREA.



NE Cor. Sec. 25 East 1/4 Cor. Bun County Armora SE cof. Sec. 25



|                    |                  |         |                    | 1000 |       |
|--------------------|------------------|---------|--------------------|------|-------|
| Sta.               | F.S.             | H.I.    | B. 5               | Hon  | Vert. |
| SE COR.<br>Sec. 36 | Sta.             |         |                    |      |       |
| Sta.1              | 5ta.             |         | SE Con.<br>Sec. 36 | 180° | - •   |
| Sta, 2             | 5779 3           |         | STA.1              | 180° | _     |
| STA. 3             | STA.4            |         | ST4, 2             | 180° |