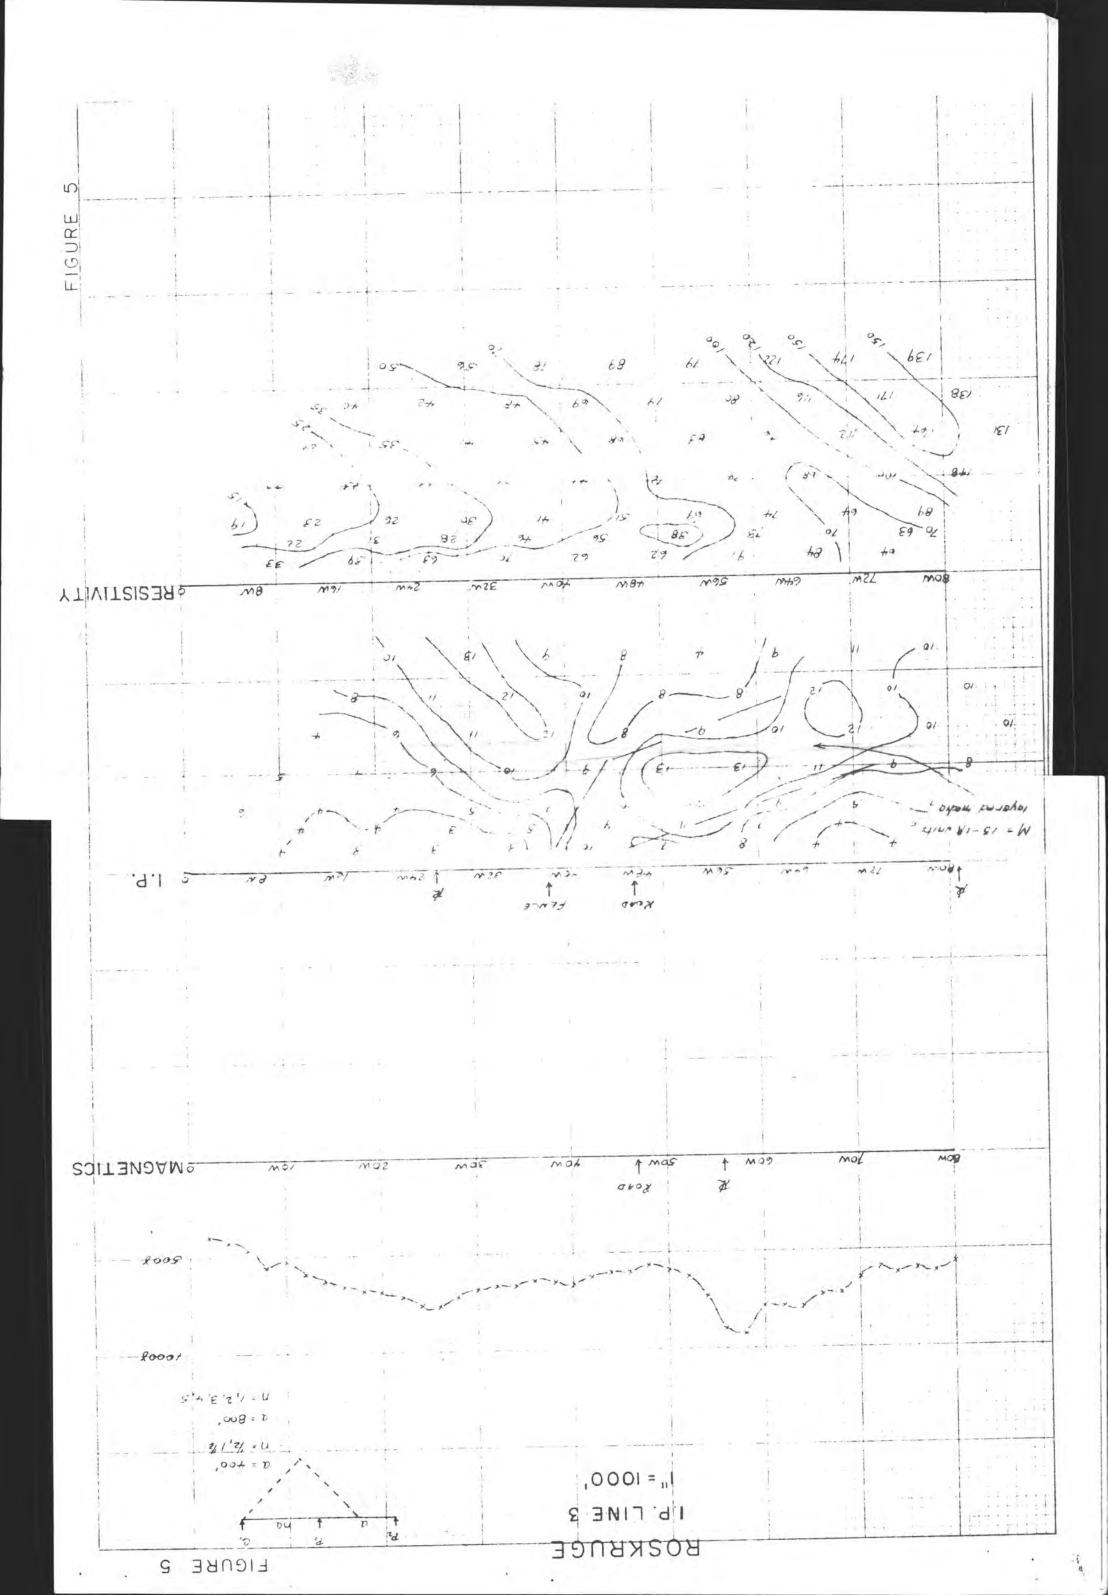

along with the observed data from the pole-dipole array in the same area. Although the expanders have been run in opposite directions, the values at death should not differ greatly as uniform response extends interestly over most of the profile. Anginitudes of -2 units at a = 500° to +8 units at a = 3000° give some measure of the effect. Expander 3 x 2 in Figure 15, where  $\frac{1}{2}$  is 2000° from the power line, shows little if any pseudo anomalous effects due to the power line.



# FIGURE 2 (Rport Jan 1964)

AREH 3

COLORAQUE BUTTE

THE RUSINE BOUNDARY

CONTACT METALLOCAPIC

ZONES (HINNEY MIN INT)

AND OSPITATE INTENTION

AND DIP OF CONTACT

A restant Intensity survey of with Meninger Done's.

12/6/63

1. C routar "etamorphic imes

1 Von outse aromaly Introvve

Volrairs

A 40 5







1963 ALM

359-5

FIGURE

DIOTHEINCH 359-





359-56

HAT TOX TO TO THE INCH

FIGURE

.096

640

RESPONSE FACTOR





Ros KRUGE MT. AREA.
Mapz.

ROS KRUGE MT AREA.



NE Cor. Sec. 25 East 1/4 Cor. Bun County Armora SE cof. Sec. 25



|                    |                  |         |                    | 1000 |       |
|--------------------|------------------|---------|--------------------|------|-------|
| Sta.               | F.S.             | H.I.    | B. 5               | Hon  | Vert. |
| SE COR.<br>Sec. 36 | Sta.             |         |                    |      |       |
| Sta.1              | 5ta.             |         | SE Con.<br>Sec. 36 | 180° | - •   |
| Sta, 2             | 5779 3           |         | STA.1              | 180° | _     |
| STA. 3             | STA.4