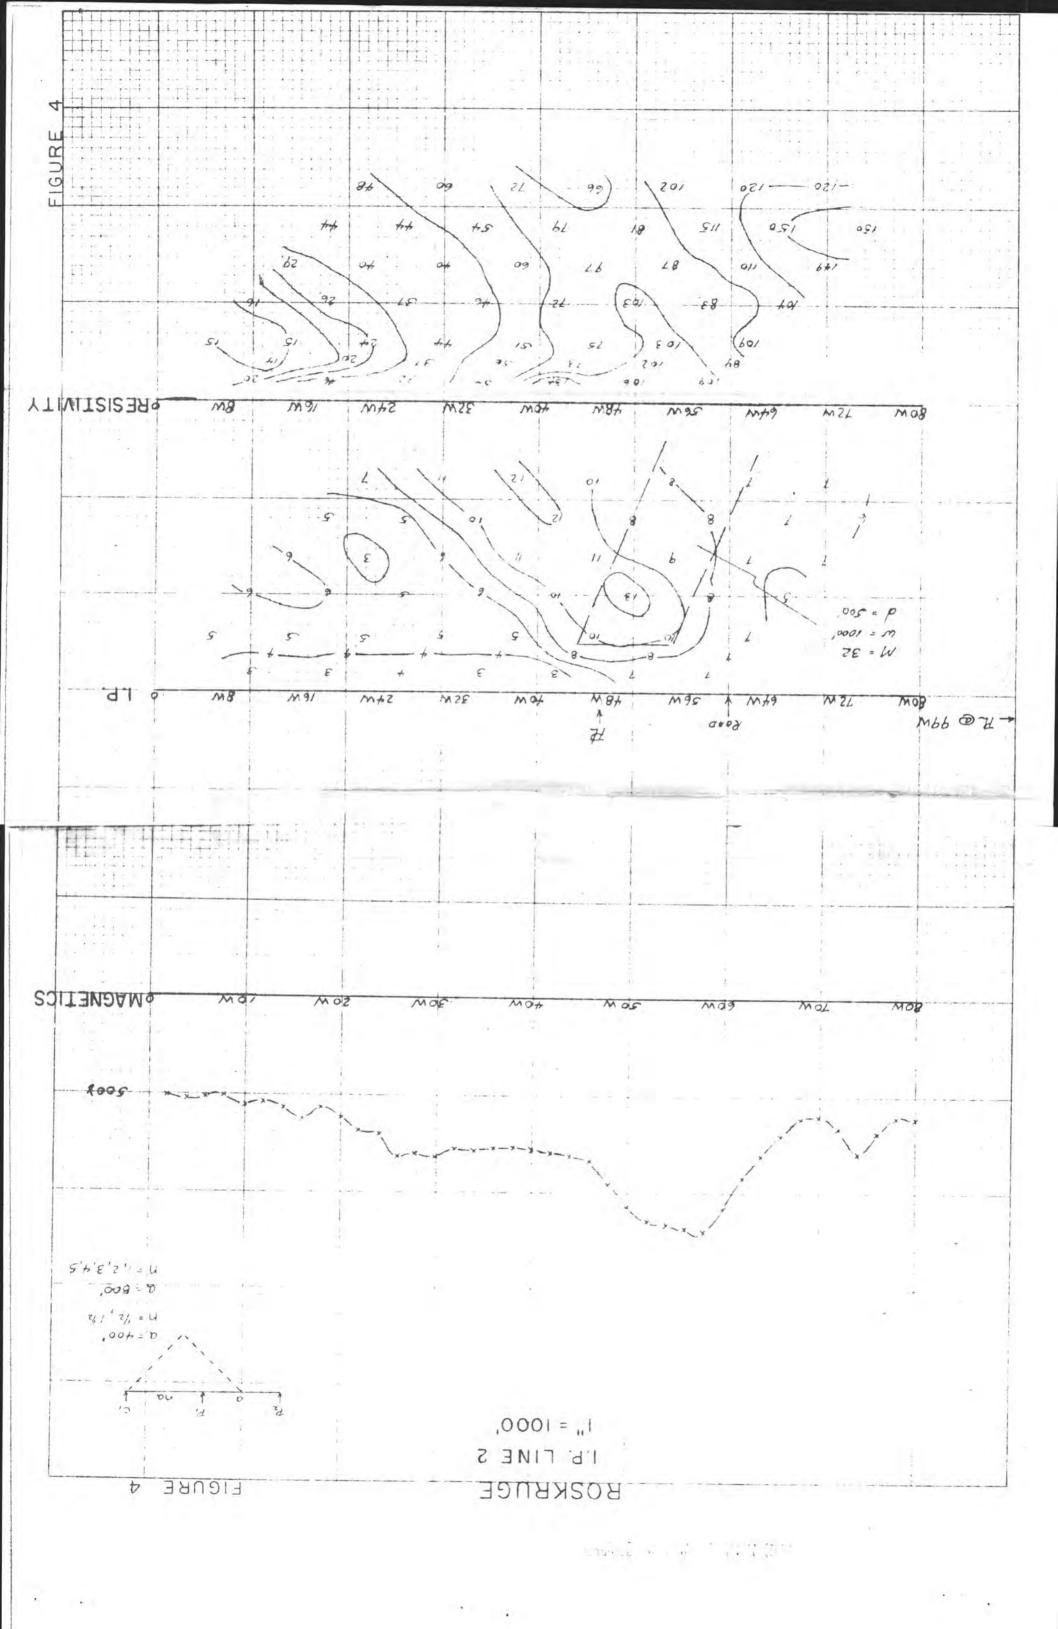

ed along with the observed data from the pole-dipole array in the same area. Although the expanders have been run in opposite directions, the values at death should not differ greatly as uniform response extends interestly over most of the profile. Anginitudes of -2 units at a = 500° to +8 units at a = 3000° give some measure of the effect. Expander 3 x 2 in Figure 15, where  $\frac{1}{2}$  is 2000° from the power line, shows little if any pseudo anomalous effects due to the power line.



# FIGURE 2 (Rport Jan 1964)

AREH 3

COLORAQUE BUTTE

THE RUSINE BOUNDARY

CONTACT METALLOCAPIC

ZONES (HINNEY MIN INT)

AND OSPITATE INTENTION

AND DIP OF CONTACT

A restant Intensity survey of with Meninger Done's.

12/6/63

1. C routar "etamorphic imes

1 Von outse aromaly Introvve

Volrairs

A 40 5







1963 ALM

359-5

FIGURE

DIOTHEINCH 359-





359-56

HAT TOX TO TO THE INCH

FIGURE

.096

640

RESPONSE FACTOR





Ros KRUGE MT. AREA.
Mapz.

ROS KRUGE MT AREA.



NE Cor. Sec. 25 East 1/4 Cor. Bun County Armora SE cof. Sec. 25



|                    |                  |         |                    | 1000 |       |
|--------------------|------------------|---------|--------------------|------|-------|
| Sta.               | F.S.             | H.I.    | B. 5               | Hon  | Vert. |
| SE COR.<br>Sec. 36 | Sta.             |         |                    |      |       |
| Sta.1              | 5ta.             |         | SE Con.<br>Sec. 36 | 180° | - •   |
| Sta, 2             | 5779 3           |         | STA.1              | 180° | _     |
| STA. 3             | STA.4