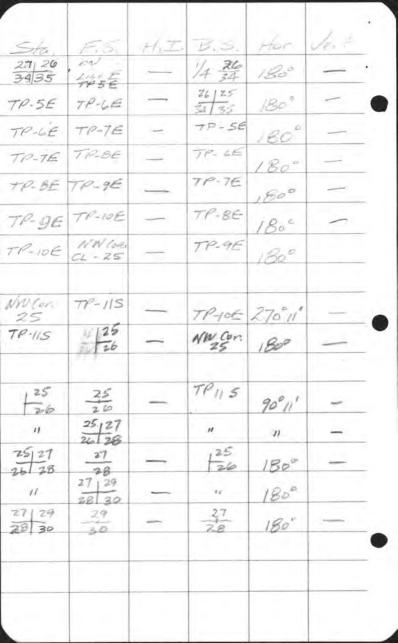

Mr. John W. Donaldson, Jr. 5531 E Ft Lovell Road 298-2443 after 6:00 P.M.

BUREAU OF LAND MANAGEMENT PHOENIX, ARIZONA COPY ISSUED BY

1971 DEC 10 AM 11 44

TOWNSHIP IS SOUTH RANGE IO EAST OF THE GILA AND SALT RIVER MERIDIAN, ARIZONA

STATUS OF PUBLIC DOMAIN LAND AND MINERAL TITLES

MTP SUPPL Sec 25

FOR ORDERS EFFECTING DISPOSAL OR USE OF

UNIDENTIFIED LANDS WITHDRAWN FOR CLASSIFICATION, MINERALS, WATER AND/OR OTHER PUBLIC PURPOSES.

REFER TO INDEX OF MISCELLANEOUS DOCUMENTS. A 2153 CL MULTIPLE USE DIST. NO. 2

TOWNSHIP IS SOUTH RANGE II EAST OF THE GILA AND SALT RIVER MERIDIAN, ARIZONA BUREAU OF LAND MANAGEMENT PHOENIX. ARIZONA COPY ISSUED BY STATUS OF PUBLIC DOMAIN LAND AND MINERAL TITLES 1971 DEC 10 AM 11 45 02-69-0049 D/C All Min PIMA COUNTY MTP SUPPL Sec 19, 20, 30 18 17 02-69-0049 0.92 D/C All Min 5 45.54 A 1622 A R/W INDEX TO SEGREGATED TRACTS ORIGINAL SURVEY RESURVEY TRACT NO T R SEC SUBDIVISION 46.66 3 39.08 AR 034566 R/W 20' 02-69-0049 D/C All Min T 02-69-T 0049 T D/C All Min IL 262 D/C 1095298 FOR ORDERS EFFECTING DISPOSAL OR USE OF D/C UNIDENTIFIED LANDS WITHDRAWN FOR CLASSIFICATION, 20 8 IC 0.92 7 45.94 MINERALS, WATER AND/OR OTHER PUBLIC PURPOSES REFER TO INDEX OF MISCELLANEOUS DOCUMENTS A 2153 CL MULTIPLE USE I AR 034566 T R/W 20' DIST. NO. 2 1L 510 D/C 4 47.06 5 39.08 AR 031179 Azimuth Marker 1 02-69-1 0049 1 D/C All Min 1 5/ 6 30 0.92 5 46.7 02-69-IL 262 D/C 0049 D/C All Min 1L 504 D/C PLO 5023 Wdl Air Force AR 031179 Azimuth Marker 29 02-69-0049 D/C All Min 10 46.29 1 02-69-1 0049 1 D/C All Min CURRENT TO BY IL 262 D/C IL 244 D/C 31 SCALE 10 chains to the inch