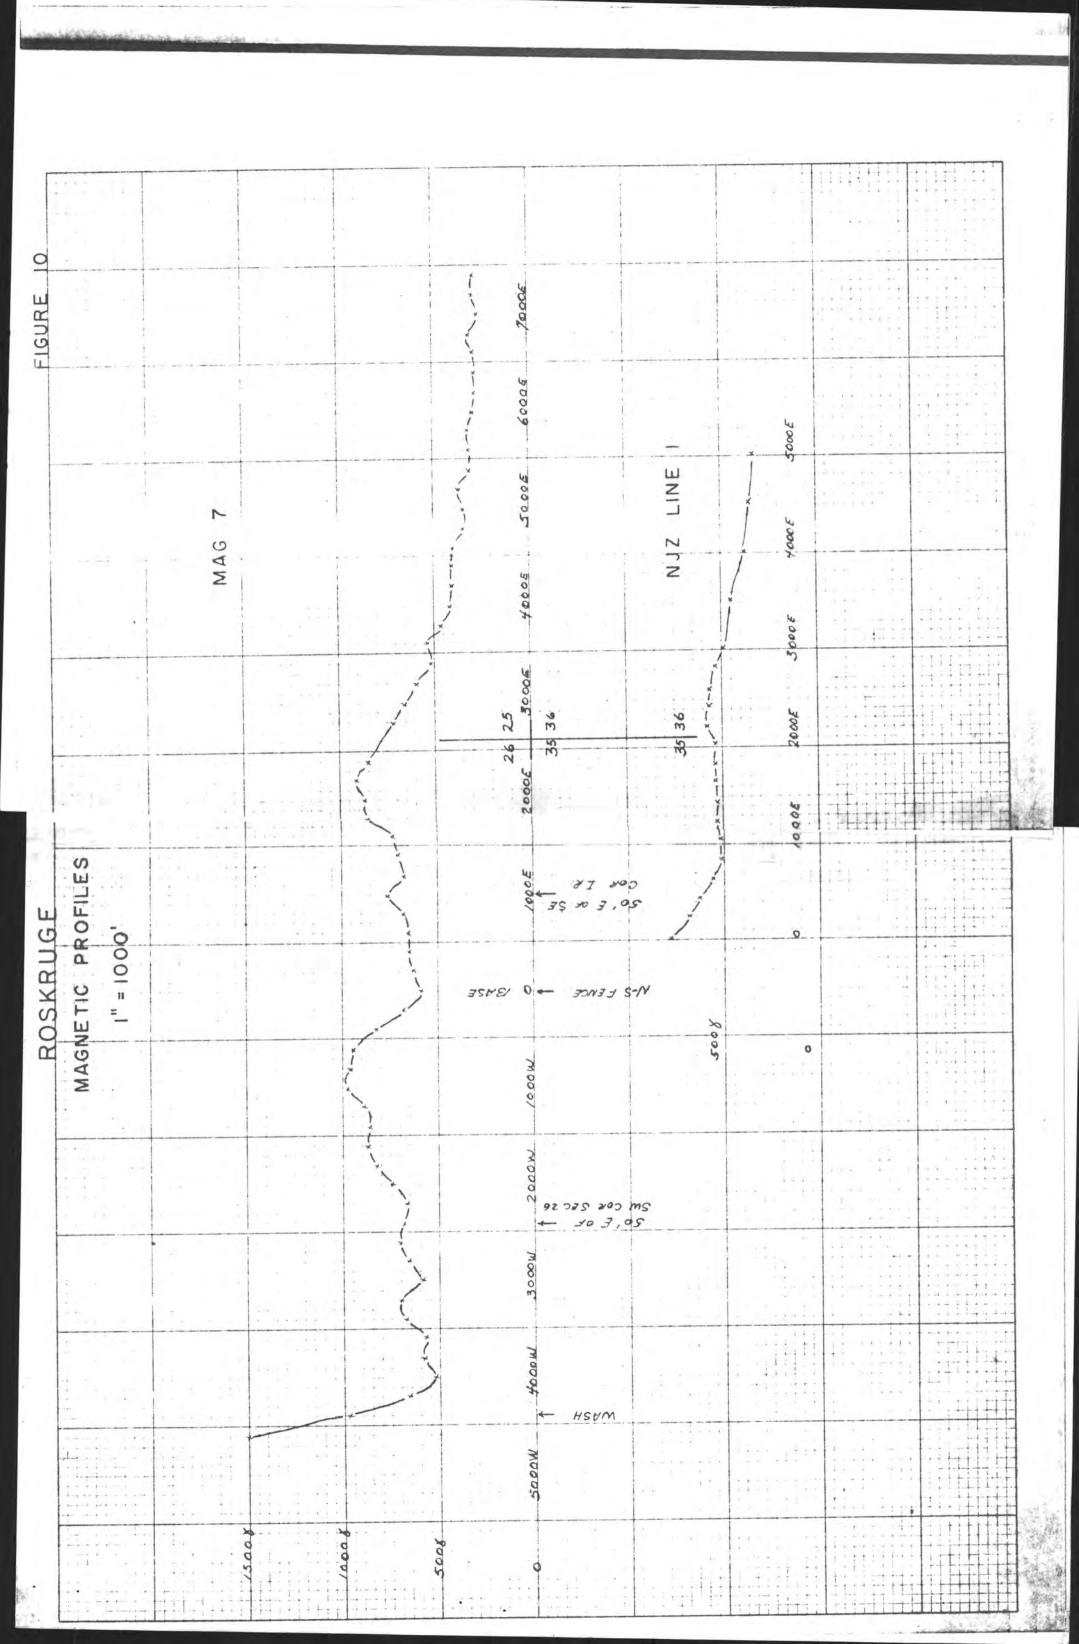

AIR MAIL December 10, 1971 Mr. Russell Badgett, Jr. 1822 N. Main Street Re: GEOEX Job # 671 Paisano Wash Area & Madisonville, Kentucky 40431 GEOEX Job # 678 / Roskruge Area Dear Mr. Badgett: Enclosed is a copy of each of the five I.P. Sectional Data Sheets and the Composite Plan for the recently completed Paisano Wash Area project near Florence, Pinal County, Arizona. We find no I.P. response of sulfide significance on the five lines surveyed and no suggestion of pervasive alteration in the resistivity data. Apparently, the mineralization and alteration observed on the hill in Section 18 is confined mainly to the hill and doesn't appreciably extend into the alluvial covered areas. Therefore, we have abandoned this project. The claim notices will not be recorded and the two prospecting permits applications are being dropped prior to any rental or bond payments. We are initiating land negotiations in the Roskruge Area, Pima County, Arizona as mentioned yesterday by telephone. The area of initial interest lies in and near Section 35, T. 14 S., R.R10 E. about 6 miles north of Robles Junction on the Ajo-Tucson Highway #86. We will notify you as we reach any significant milestones. All say hello from here. Sincerely, Heinrichs GEOEXploration Company This of duding Chris S. Ludwig Senior Geophysicist Enclosures: 6 CSL; dm