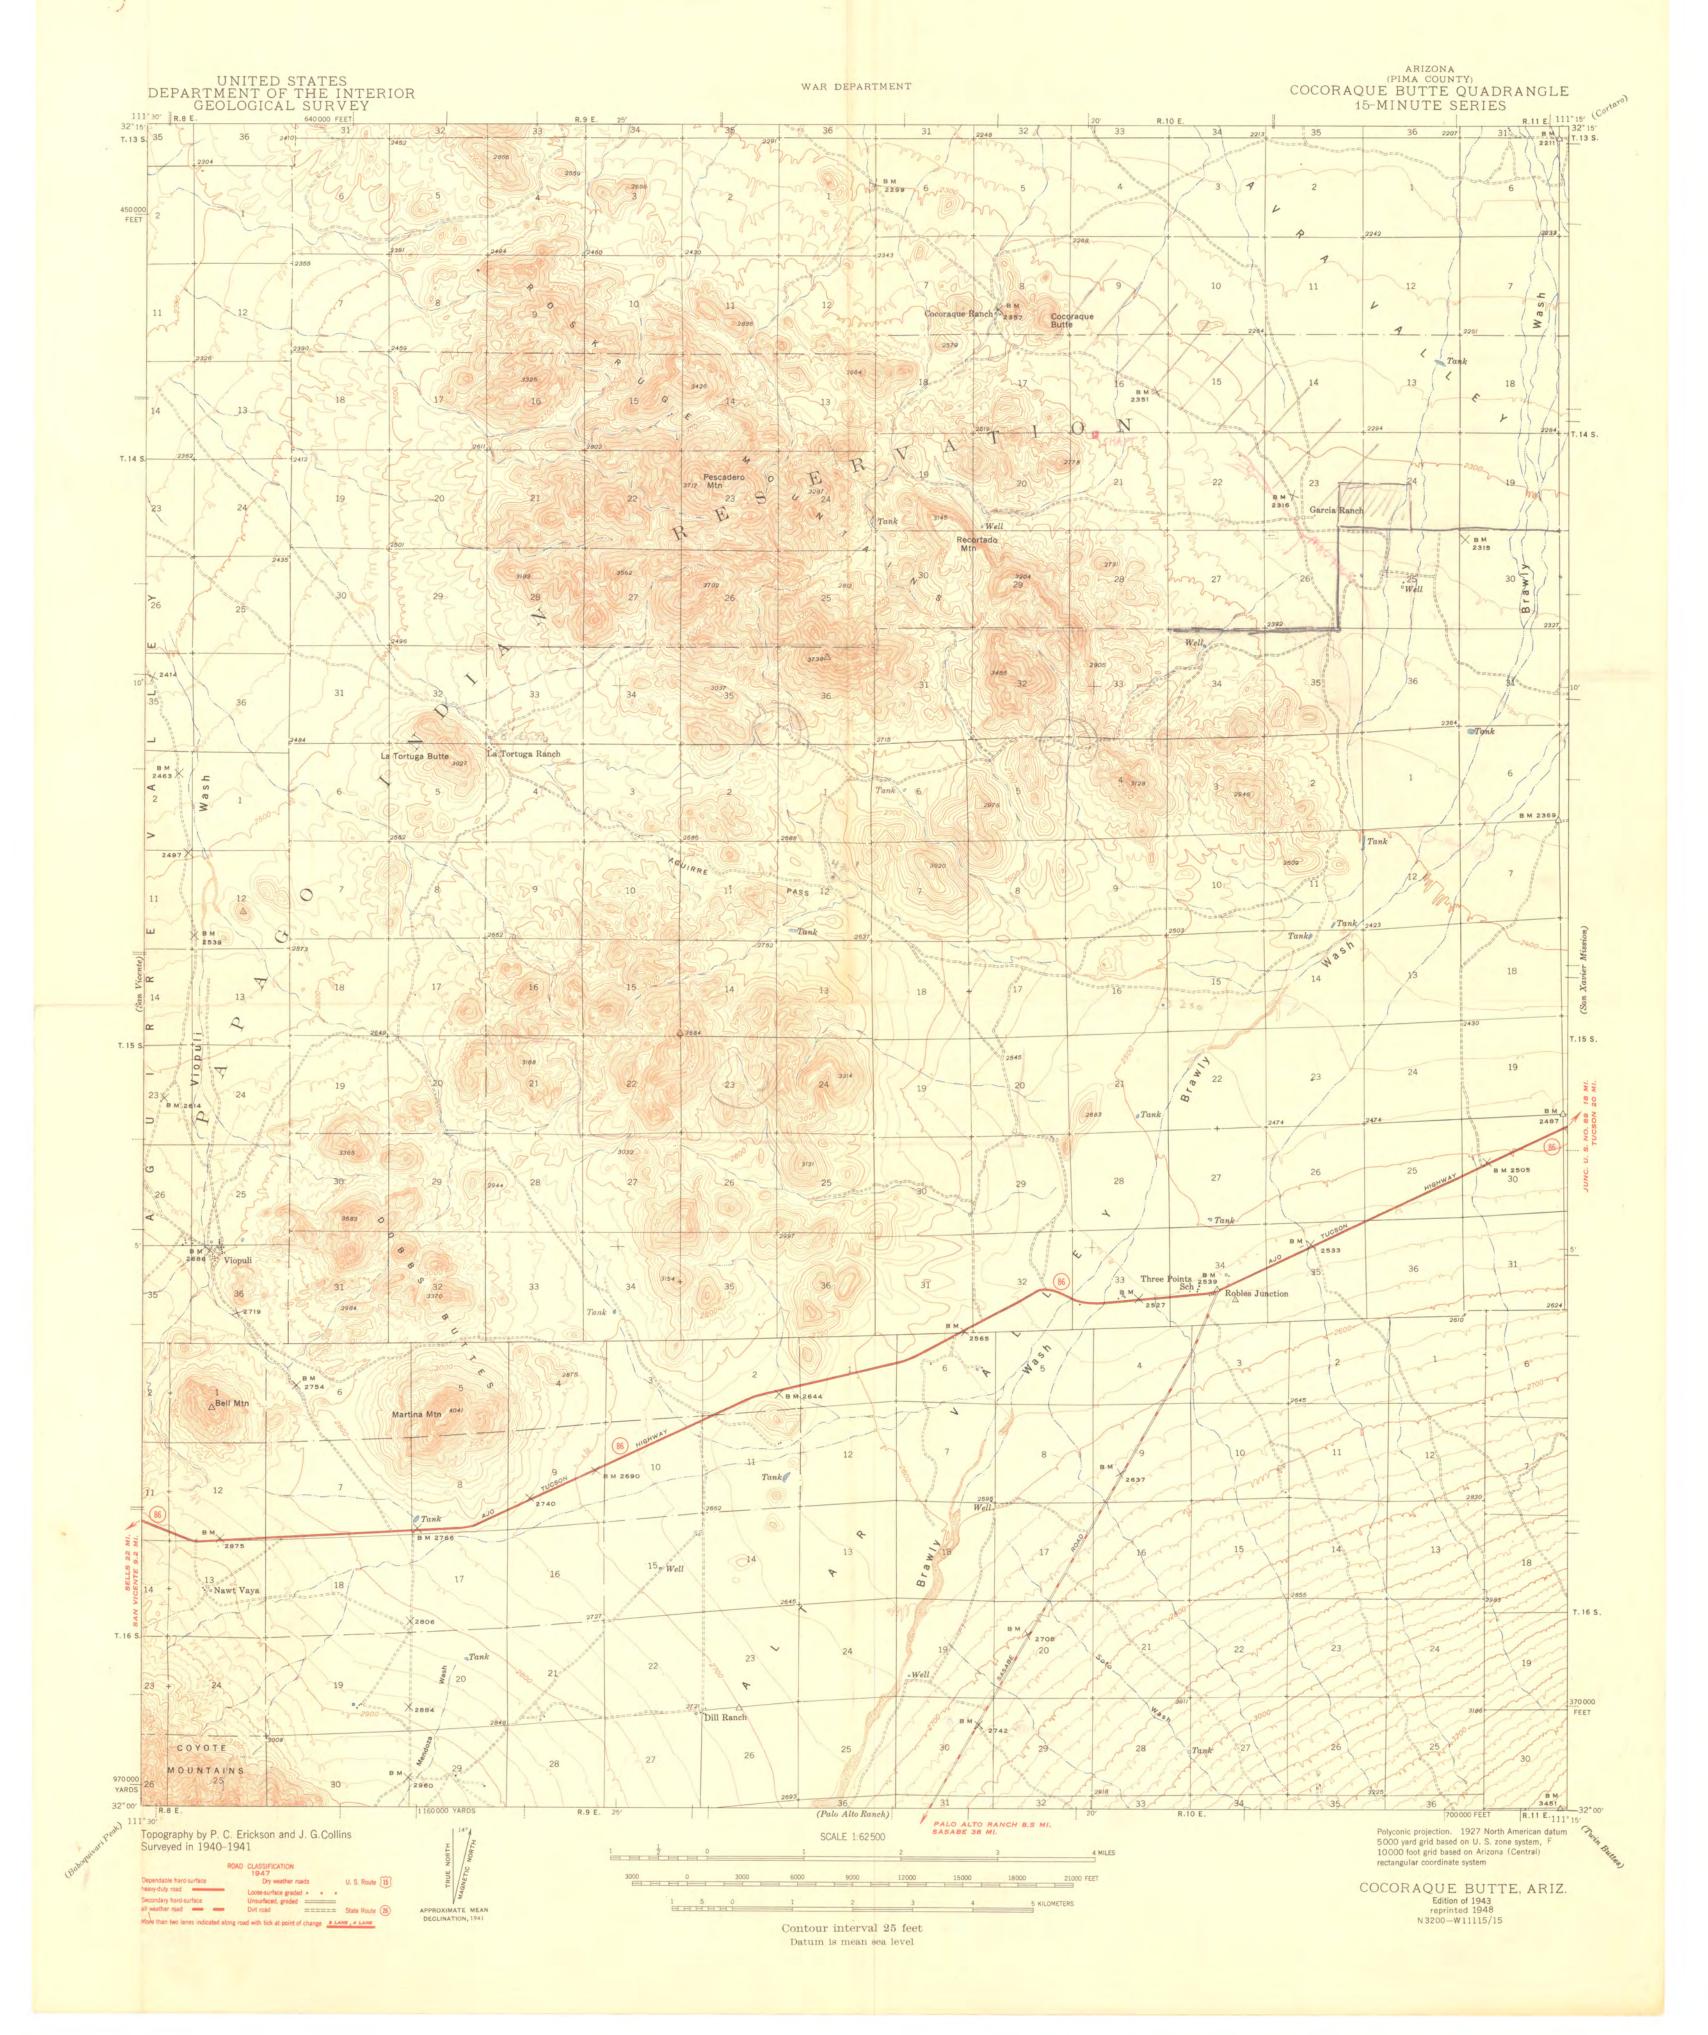

AIR MAIL December 10, 1971 Mr. Russell Badgett, Jr. 1822 N. Main Street Re: GEOEX Job # 671 Paisano Wash Area & Madisonville, Kentucky 40431 GEOEX Job # 678 / Roskruge Area Dear Mr. Badgett: Enclosed is a copy of each of the five I.P. Sectional Data Sheets and the Composite Plan for the recently completed Paisano Wash Area project near Florence, Pinal County, Arizona. We find no I.P. response of sulfide significance on the five lines surveyed and no suggestion of pervasive alteration in the resistivity data. Apparently, the mineralization and alteration observed on the hill in Section 18 is confined mainly to the hill and doesn't appreciably extend into the alluvial covered areas. Therefore, we have abandoned this project. The claim notices will not be recorded and the two prospecting permits applications are being dropped prior to any rental or bond payments. We are initiating land negotiations in the Roskruge Area, Pima County, Arizona as mentioned yesterday by telephone. The area of initial interest lies in and near Section 35, T. 14 S., R.R10 E. about 6 miles north of Robles Junction on the Ajo-Tucson Highway #86. We will notify you as we reach any significant milestones. All say hello from here. Sincerely, Heinrichs GEOEXploration Company This of duding Chris S. Ludwig Senior Geophysicist Enclosures: 6 CSL; dm

Mr. John W. Donaldson, Jr. 5531 E Ft Lovell Road 298-2443 after 6:00 P.M.

BUREAU OF LAND MANAGEMENT PHOENIX, ARIZONA COPY ISSUED BY

1971 DEC 10 AM 11 44

TOWNSHIP IS SOUTH RANGE IO EAST OF THE GILA AND SALT RIVER MERIDIAN, ARIZONA

Meridian G. & S. R.

31

32

33

34

35

36

Remarks:

ALL OF SECTION 36, TILS, RICE, GSREM, ARIZONA
( This includes area requested, NAME of above section.)

Area is at present classed as non-mineral by the State Land Dept. and is leased for grazing purposes to John Donaldson.