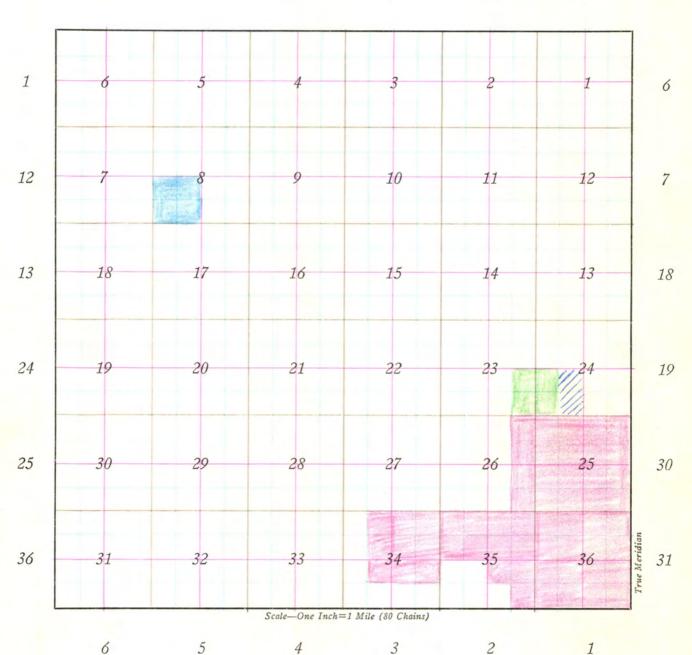

Description of Donaldson Property to be included in T145, RIOE, G\$SRM Section 25, W/2 of the NW/4, 5W1/4 (240 acres) Section 26, E'r of the E'r (160 acres ) Section 35, E'z of the NE'4, NE'4 of the NE'4, Lot 1 (168,60 acres) Section 36, all, meloding doto 1, 2, 3 and 4 (655,20 acres) 7155, RIOE, 6\$SRM Section 1, 5W14, 51/2 of the NW14, Lote 394 (320.91 acres) Section 2, SE'4 of the NE's, Lot 1 (80.60 acres) 240 1625,31 acres total 480 175.20 655,20 8.60 :60 74.71

Meridian G. & S. R.

31

32

33

34

35

36

Remarks:

Assesser's office - Pina Co. - Book 63.

Donaldson, Lotte (Sole)

Arizona Building Coo - A corp.

Burruel, Elijio

Mh. Shein, Ben

Meridian G. & S.R. Township 155 Range 10 E 34 35 

Remarks:

ASSESSOR'S Office - Pima County - Book 65.

Donaldson, Lohn (Sole)

Cox, LESSIC M

HURST, Frank & Vera K. AS III/RS - Pat.

Inscho, EVERETT E. — Pat.

Pratzman, Kenneth L. - Ariz Land Title & TRUST Co. as trustee Pat.

Scale-One Inch=1 Mile (80 Chains)

AREA

| JOHN DONALDSON (sole) Husband of Janet Donaldson Surface & Mineral Rights to parcels 1 through 6 inlusive.                                                                         | Consideration Paid                                                                                                                          | 4. ACREAGE 480 (approx.) INTEREST  Years. Royalty For Period Of, Payable                               |
|------------------------------------------------------------------------------------------------------------------------------------------------------------------------------------|---------------------------------------------------------------------------------------------------------------------------------------------|--------------------------------------------------------------------------------------------------------|
| 2.MINERAL RESERVATION X FEE  as described below Surface Owner John Donaldson 7.ADDRESS  5531 E. Fort Lowell Tucson, Arizona                                                        | 6.TITLE INFORMATION Title Co. Asses U.S.BURRAU OF LAND Inst. No. Da                                                                         | Ariz. State land Dept. sors Collectors MANAGEMENT, Court House te Rec'd. Bk-Pg n chain of title sheets |
| Phone AXtel 8-2h43                                                                                                                                                                 | 8.T.I. ARB. NO.                                                                                                                             |                                                                                                        |
| Property Description  2 2 Section 25, Tlls, RIOE, GSREAM  2 Sylt  2 2 2 2 2 3 35 " " " " " " " " " " " " " " " " "                                                                 | ord of how D'Autrement to Valdez; the parcel is the sheets).  Ovt. (Jose Luiz Montano, ory Act of 2/19/09 with notitles have been carefully | of Sec. 25,TlkS,RlOE.) ransferred title of included in later  Vuan Montano) oreservations              |
| PARCEL No.  1 W2 NW4 W2 Sec. 25, T1 2 W2 SW4 W2 Sec. 25, T1 3 E2 SW4 E2 SW4 E2 SE4 E2 E2 26 6 E2 NE4 N2 E2E2 35  State of Arizona surface and sec. 25, 26, 35 Twp. 14 S. Rge. 10 E | Lis, Rice.                                                                                                                                  | -26                                                                                                    |