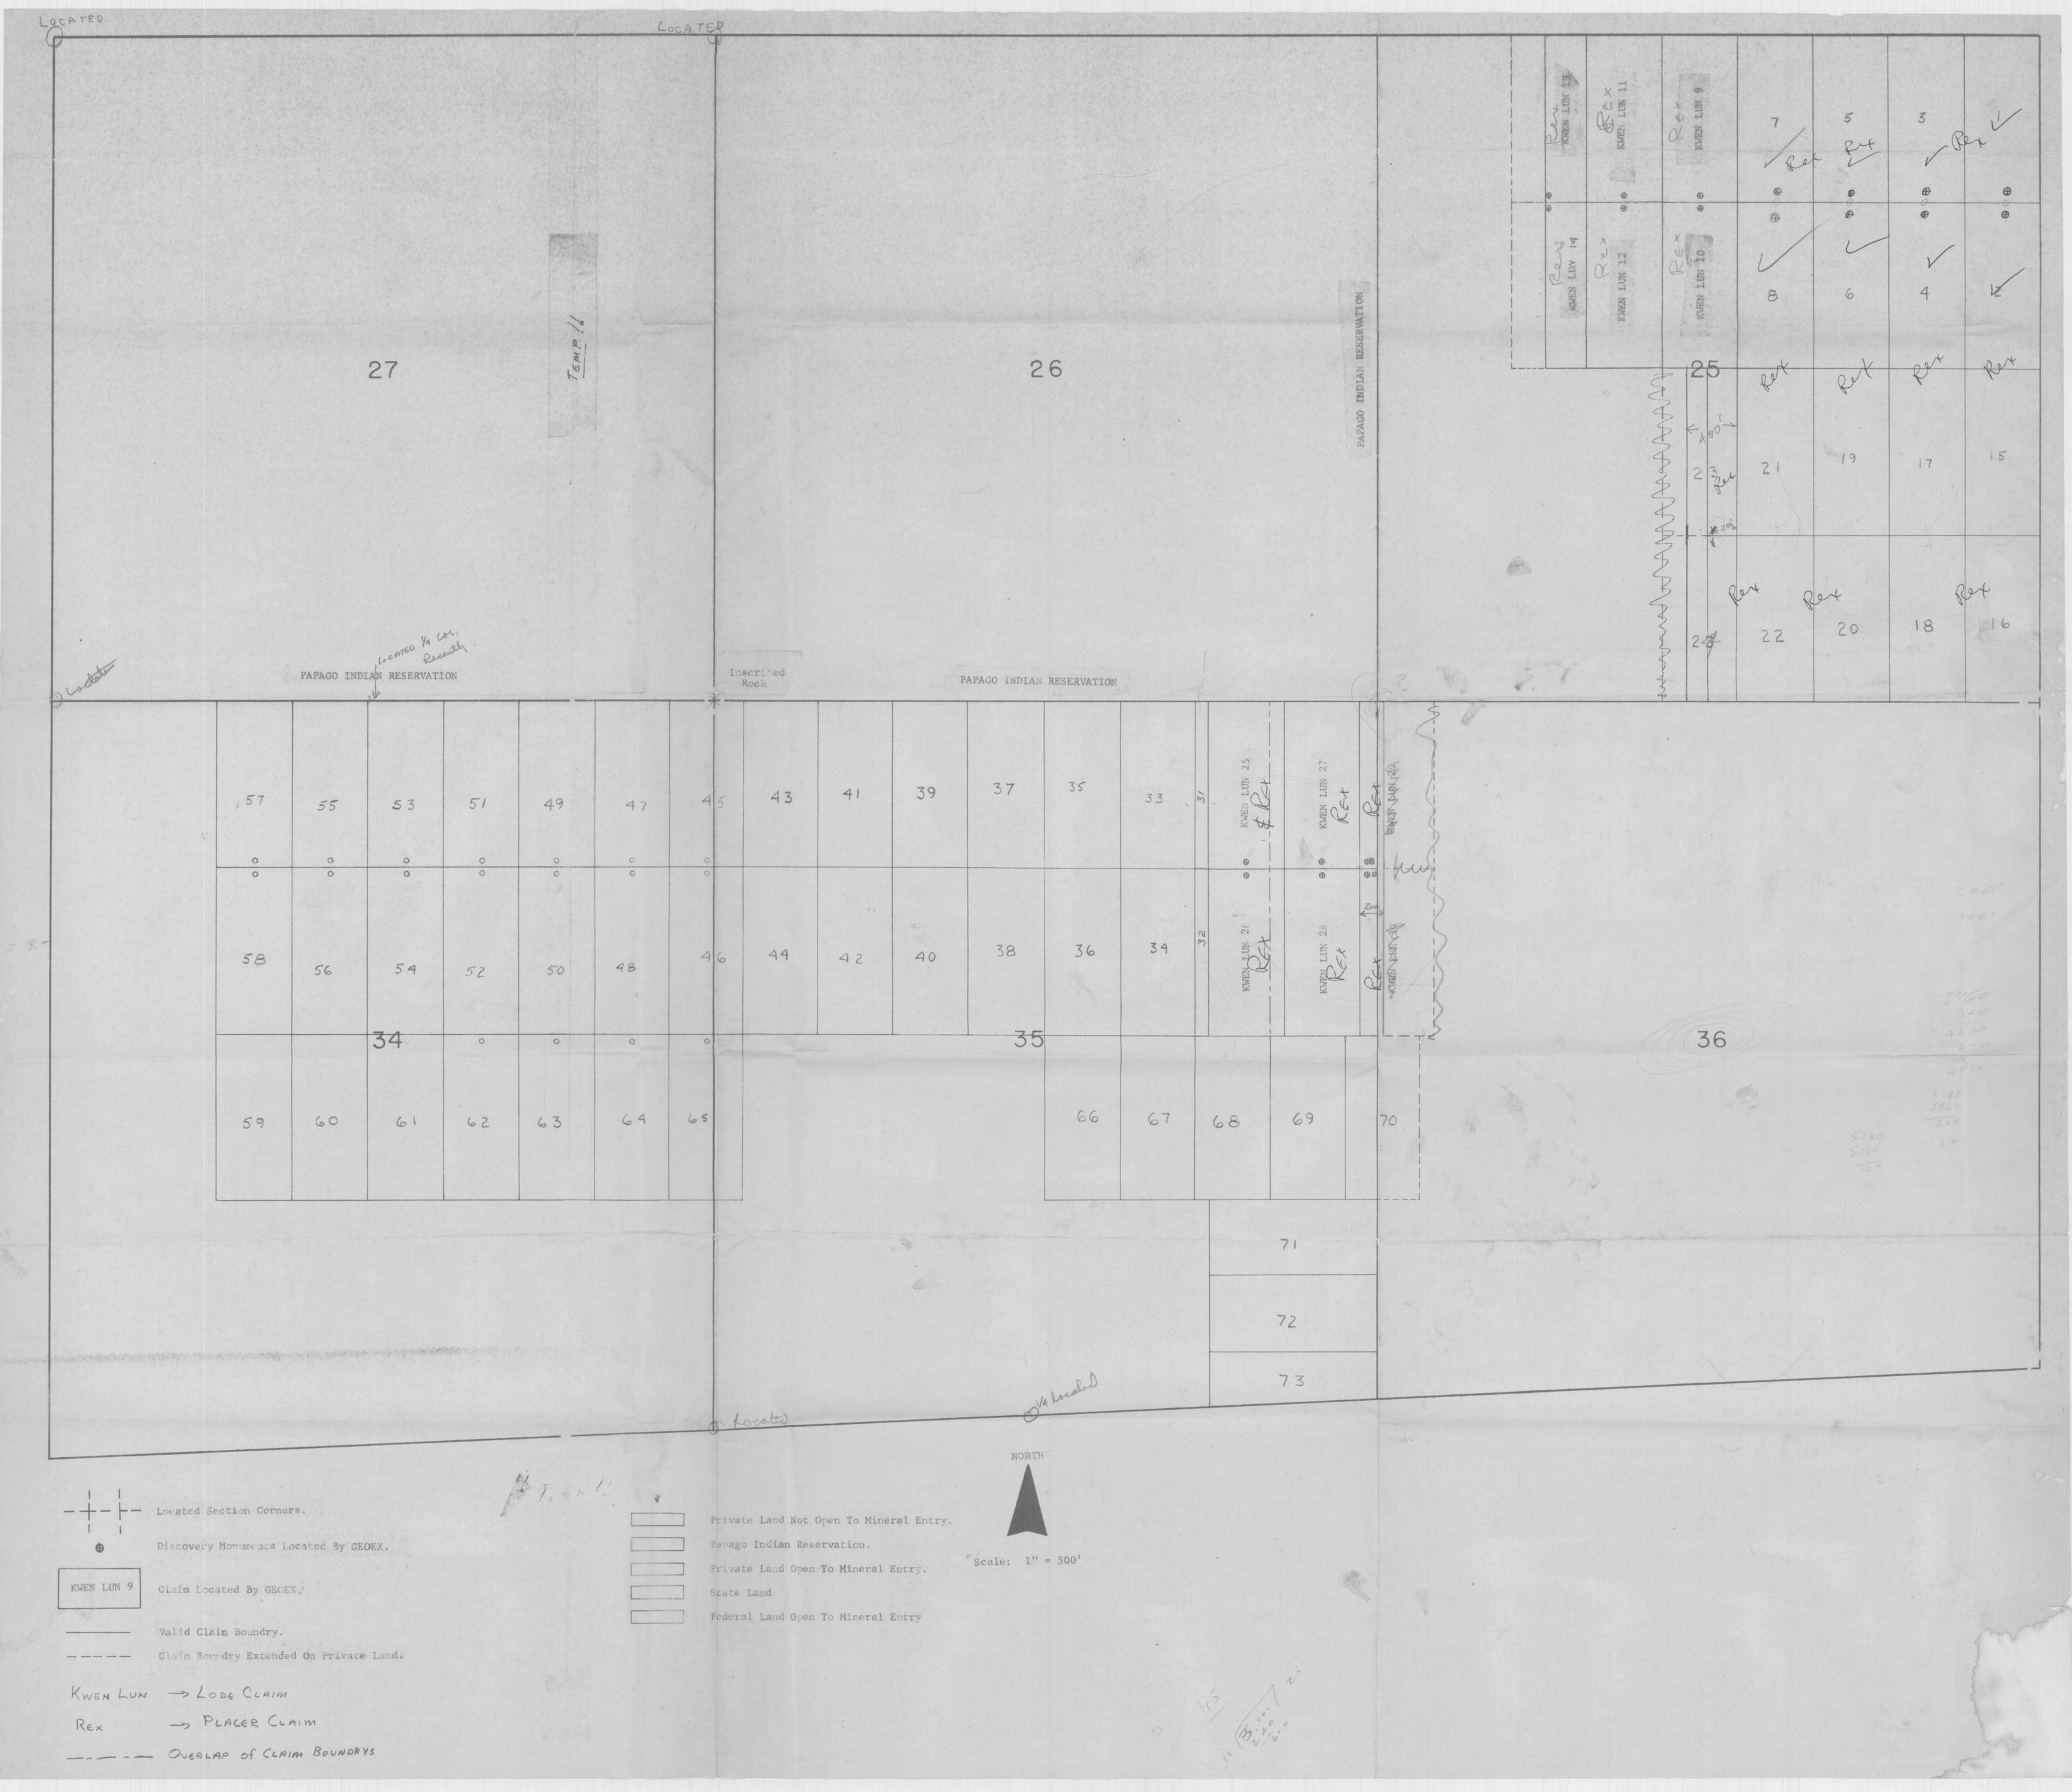

# Notice of Location

| NOTICE IS HER        | REBY GIVEN that the        | MAG               | # 1                                     |                 | lode minir | ng claim                                |
|----------------------|----------------------------|-------------------|-----------------------------------------|-----------------|------------|-----------------------------------------|
| was located by HE    | WRICHS GEOEX               | PLORATION         | , co                                    | n FEB           | 25         | 1972                                    |
| 선생님이 가면 먹어 하는 하셨다니다  | eet in length along the v  |                   |                                         |                 |            |                                         |
| width on each side o | of the middle of said veir | n or deposit at v | which this notice                       | is posted. The  | general c  | ourse of                                |
|                      | EAST - WEST                |                   |                                         |                 |            |                                         |
| District, PI         | MA County,                 | Arizona. This     | laim runs from                          | the location m  | onument    | or stake                                |
| on which the notice  | is posted 800 feet i       | na WES            | TERLY                                   | direction to    | the w      | EST                                     |
| center end monumer   | nt or stake and 700        | feet in a         | ASTERLY                                 | , d             | rection fr | rom the                                 |
|                      | or stake to the EAS.       |                   |                                         |                 |            |                                         |
| corner monuments of  | r stakes at each end of    | the claim, one o  | on each side of a                       | and 300 feet fr | om the cer | nter end                                |
| monuments or stake   | es, making the claim in    | the form of a     | parallelogram.                          |                 |            |                                         |
|                      |                            |                   | ************************                |                 |            | enginetismiz                            |
|                      |                            |                   |                                         |                 |            |                                         |
|                      |                            |                   |                                         |                 |            |                                         |
|                      |                            |                   | ,,,,,,,,,,,,,,,,,,,,,,,,,,,,,,,,,,,,,,, |                 |            | ommonin                                 |
|                      |                            |                   |                                         |                 |            | *************************************** |
|                      |                            |                   |                                         |                 |            |                                         |
|                      |                            |                   |                                         |                 |            |                                         |
|                      |                            |                   |                                         |                 |            |                                         |
| 0.11                 |                            | 1/2               | 10.011                                  |                 | 4 & S. C.V | )                                       |
| - 41                 |                            | 116               | WILLAS G                                | EDEXPLORA       | 1000       | CO. by                                  |
|                      |                            | a                 | ellan V. Z                              | woran .         | GE         | 0606157                                 |
|                      | 0                          |                   |                                         | Locator         |            | orthonoxen                              |
|                      |                            |                   |                                         |                 |            |                                         |
|                      |                            |                   |                                         |                 |            |                                         |
|                      |                            |                   |                                         |                 |            |                                         |
|                      | - 11                       |                   |                                         |                 |            |                                         |

# Notice of Location

|                                          | e MAG Z lode mining claim                                             |
|------------------------------------------|-----------------------------------------------------------------------|
| was located by HEIN RICHS GEOR           | EXPLORATION CO. on FEB 25, 1972.                                      |
|                                          | e vein or deposit of mineral-bearing rock in place and 300 feet in    |
| width on each side of the middle of said | vein or deposit at which this notice is posted. The general course of |
|                                          | and is situated in the ROSK RUGE Mining                               |
| District, P/MA Cour                      | nty, Arizona. This claim runs from the location monument or stake     |
| on which the notice is posted. $800$ tee | et in a WESTERLY direction to the WEST                                |
| center end monument or stake and 70      | O feet in a EASTERLY direction from the                               |
| location monument or stake to the        | 457 center end monument or stake, and is also marked by two           |
| corner monuments or stakes at each end   | of the claim, one on each side of and 300 feet from the center end    |
| monuments or stakes, making the claim    | in the form of a parallelogram.                                       |
|                                          |                                                                       |
|                                          |                                                                       |
|                                          |                                                                       |
|                                          |                                                                       |
| ***************************************  |                                                                       |
|                                          |                                                                       |
|                                          |                                                                       |
|                                          |                                                                       |
| 1                                        |                                                                       |
|                                          | Allan U. Muran - Geologist                                            |
|                                          | 100 1120 - 1 11                                                       |
|                                          | Man O- Miran - Geologist                                              |
| <b>©</b>                                 | Locator                                                               |
|                                          |                                                                       |
|                                          |                                                                       |
|                                          |                                                                       |
|                                          |                                                                       |

Description of Donaldson Property to be included in T145, RIOE, G\$SRM Section 25, W/2 of the NW/4, 5W1/4 (240 acres) Section 26, E'r of the E'r (160 acres ) Section 35, E'z of the NE'4, NE'4 of the NE'4, Lot 1 (168,60 acres) Section 36, all, meloding doto 1, 2, 3 and 4 (655,20 acres) 7155, RIOE, 6\$SRM Section 1, 5W14, 51/2 of the NW14, Lote 394 (320.91 acres) Section 2, SE'4 of the NE's, Lot 1 (80.60 acres) 240 1625,31 acres total 480 175.20 655,20 8.60 :60 74.71

| JOHN DONALDSON (sole) Husband of Janet Donaldson Surface & Mineral Rights to parcels 1 through 6 inlusive.                                                                         | Consideration Paid                                                                                                                          | 4. ACREAGE 480 (approx.) INTEREST  Years. Royalty For Period Of, Payable                               |
|------------------------------------------------------------------------------------------------------------------------------------------------------------------------------------|---------------------------------------------------------------------------------------------------------------------------------------------|--------------------------------------------------------------------------------------------------------|
| 2.MINERAL RESERVATION X FEE  as described below Surface Owner John Donaldson 7.ADDRESS  5531 E. Fort Lowell Tucson, Arizona                                                        | 6.TITLE INFORMATION Title Co. Asses U.S.BURRAU OF LAND Inst. No. Da                                                                         | Ariz. State land Dept. sors Collectors MANAGEMENT, Court House te Rec'd. Bk-Pg n chain of title sheets |
| Phone AXtel 8-2h43                                                                                                                                                                 | 8.T.I. ARB. NO.                                                                                                                             |                                                                                                        |
| Property Description  2 2 Section 25, Tlls, RIOE, GSREAM  2 Sylt  2 2 2 2 2 3 35 " " " " " " " " " " " " " " " " "                                                                 | ord of how D'Autrement to Valdez; the parcel is the sheets).  Ovt. (Jose Luiz Montano, ory Act of 2/19/09 with notitles have been carefully | of Sec. 25,TlkS,RlOE.) ransferred title of included in later  Vuan Montano) oreservations              |
| PARCEL No.  1 W2 NW4 W2 Sec. 25, T1 2 W2 SW4 W2 Sec. 25, T1 3 E2 SW4 E2 SW4 E2 SE4 E2 E2 26 6 E2 NE4 N2 E2E2 35  State of Arizona surface and sec. 25, 26, 35 Twp. 14 S. Rge. 10 E | Lis, Rice.                                                                                                                                  | -26                                                                                                    |

ALL OF SECTION 36, TILS, RICE, GSREM, ARIZONA
( This includes area requested, NAME of above section.)

Area is at present classed as non-mineral by the State Land Dept. and is leased for grazing purposes to John Donaldson.