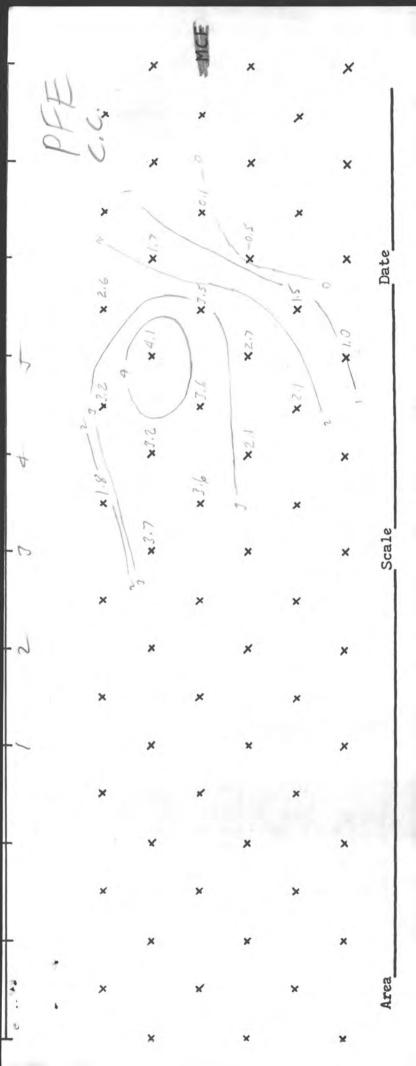

AIR MAIL December 10, 1971 Mr. Russell Badgett, Jr. 1822 N. Main Street Re: GEOEX Job # 671 Paisano Wash Area & Madisonville, Kentucky 40431 GEOEX Job # 678 / Roskruge Area Dear Mr. Badgett: Enclosed is a copy of each of the five I.P. Sectional Data Sheets and the Composite Plan for the recently completed Paisano Wash Area project near Florence, Pinal County, Arizona. We find no I.P. response of sulfide significance on the five lines surveyed and no suggestion of pervasive alteration in the resistivity data. Apparently, the mineralization and alteration observed on the hill in Section 18 is confined mainly to the hill and doesn't appreciably extend into the alluvial covered areas. Therefore, we have abandoned this project. The claim notices will not be recorded and the two prospecting permits applications are being dropped prior to any rental or bond payments. We are initiating land negotiations in the Roskruge Area, Pima County, Arizona as mentioned yesterday by telephone. The area of initial interest lies in and near Section 35, T. 14 S., R.R10 E. about 6 miles north of Robles Junction on the Ajo-Tucson Highway #86. We will notify you as we reach any significant milestones. All say hello from here. Sincerely, Heinrichs GEOEXploration Company This of duding Chris S. Ludwig Senior Geophysicist Enclosures: 6 CSL; dm