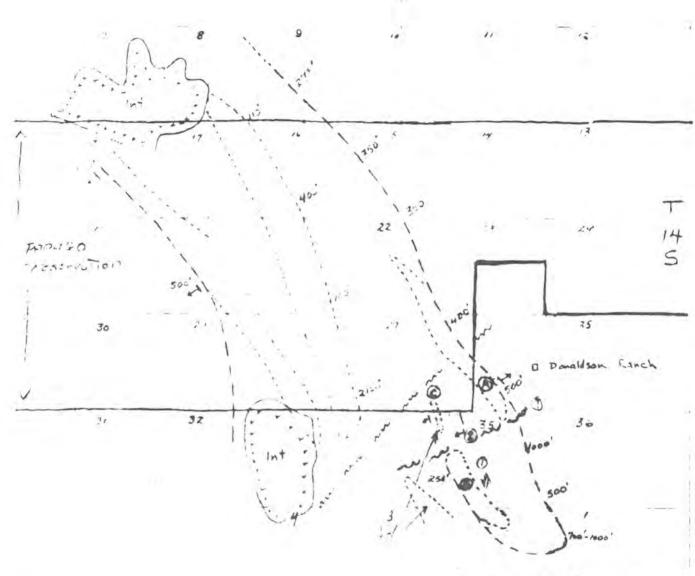

AIR MAIL December 10, 1971 Mr. Russell Badgett, Jr. 1822 N. Main Street Re: GEOEX Job # 671 Paisano Wash Area & Madisonville, Kentucky 40431 GEOEX Job # 678 / Roskruge Area Dear Mr. Badgett: Enclosed is a copy of each of the five I.P. Sectional Data Sheets and the Composite Plan for the recently completed Paisano Wash Area project near Florence, Pinal County, Arizona. We find no I.P. response of sulfide significance on the five lines surveyed and no suggestion of pervasive alteration in the resistivity data. Apparently, the mineralization and alteration observed on the hill in Section 18 is confined mainly to the hill and doesn't appreciably extend into the alluvial covered areas. Therefore, we have abandoned this project. The claim notices will not be recorded and the two prospecting permits applications are being dropped prior to any rental or bond payments. We are initiating land negotiations in the Roskruge Area, Pima County, Arizona as mentioned yesterday by telephone. The area of initial interest lies in and near Section 35, T. 14 S., R.R10 E. about 6 miles north of Robles Junction on the Ajo-Tucson Highway #86. We will notify you as we reach any significant milestones. All say hello from here. Sincerely, Heinrichs GEOEXploration Company This of duding Chris S. Ludwig Senior Geophysicist Enclosures: 6 CSL; dm

FEOEX JOB 678 Roskruge Project 12/9/71 Mr. Balgett gave us the O. K. To approach the land owner The up ground. Checked with BLM in PHX (Ph-1-261-3706) I ordered the four pertinent township plate (hard status) also herbed with state Land Digentment PHX (Ph-1-271-4634) go details or ownership: Section 34 TI45, RIDE 355 acres open for P.P. 237.80 11 11 11 all private Section 1 all grint TISS, RIVE 561.81 acres open for P.P. 481.12 11

12/9/71 T145 R10E Federal Minerala 35 PRIVATE? 237.80 acres 35-5 acres STATE STATE SS 7 2 OPEN OPEN T 155 8RIVATE STATE 561. Blaves Morninglo Open 40.61 40.60 121.81 4763 Ret. 2/25/72 4689 Ly Tucson WEHEAller MNan RC. Bunley Gay 50-31 gay 1972 Continental Oil-Rosk subject 1/72 his man shows Sec 34 fall Geeft State ground.