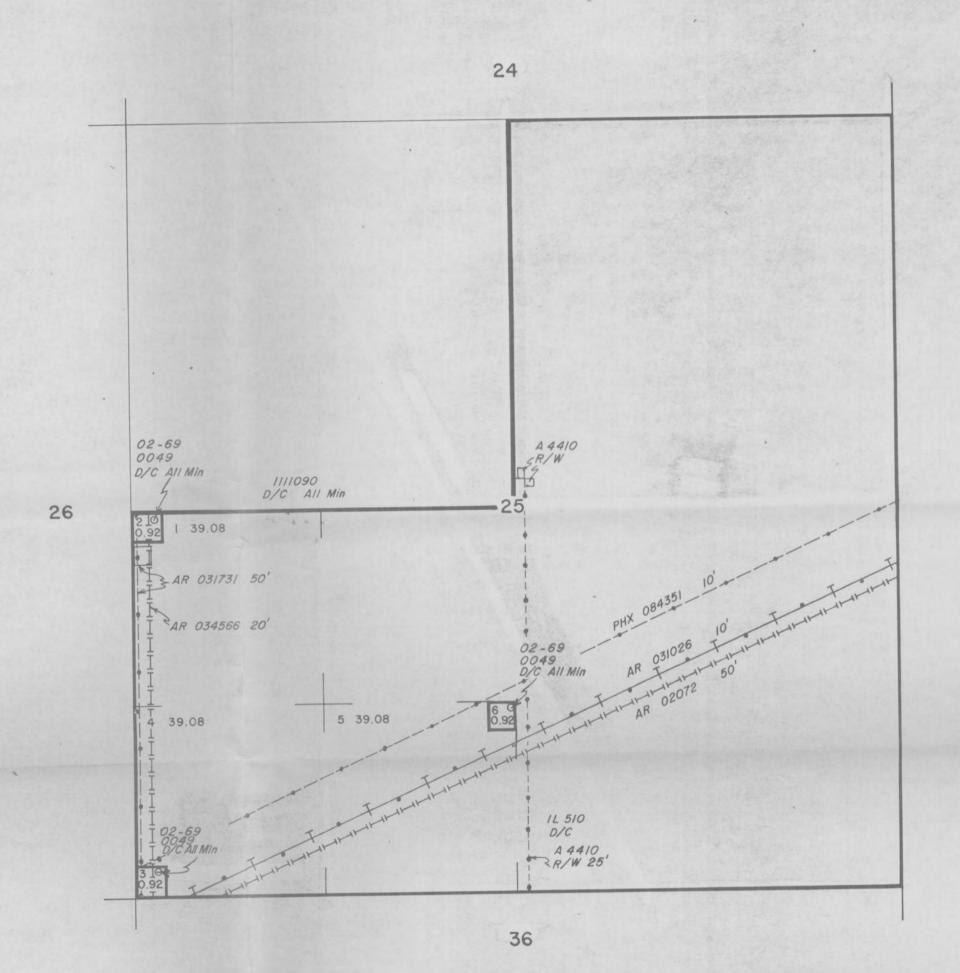

TOWNSHIP IS SOUTH RANGE II EAST OF THE GILA AND SALT RIVER MERIDIAN, ARIZONA BUREAU OF LAND MANAGEMENT PHOENIX. ARIZONA COPY ISSUED BY STATUS OF PUBLIC DOMAIN LAND AND MINERAL TITLES 1971 DEC 10 AM 11 45 02-69-0049 D/C All Min PIMA COUNTY MTP SUPPL Sec 19, 20, 30 18 17 02-69-0049 0.92 D/C All Min 5 45.54 A 1622 A R/W INDEX TO SEGREGATED TRACTS ORIGINAL SURVEY RESURVEY TRACT NO T R SEC SUBDIVISION 46.66 3 39.08 AR 034566 R/W 20' 02-69-0049 D/C All Min T 02-69-T 0049 T D/C All Min IL 262 D/C 1095298 FOR ORDERS EFFECTING DISPOSAL OR USE OF D/C UNIDENTIFIED LANDS WITHDRAWN FOR CLASSIFICATION, 20 8 IC 0.92 7 45.94 MINERALS, WATER AND/OR OTHER PUBLIC PURPOSES REFER TO INDEX OF MISCELLANEOUS DOCUMENTS A 2153 CL MULTIPLE USE I AR 034566 T R/W 20' DIST. NO. 2 1L 510 D/C 4 47.06 5 39.08 AR 031179 Azimuth Marker 1 02-69-1 0049 1 D/C All Min 1 5/ 6 30 0.92 5 46.7 02-69-IL 262 D/C 0049 D/C All Min 1L 504 D/C PLO 5023 Wdl Air Force AR 031179 Azimuth Marker 29 02-69-0049 D/C All Min 10 46.29 1 02-69-1 0049 1 D/C All Min CURRENT TO BY IL 262 D/C IL 244 D/C 31 SCALE 10 chains to the inch