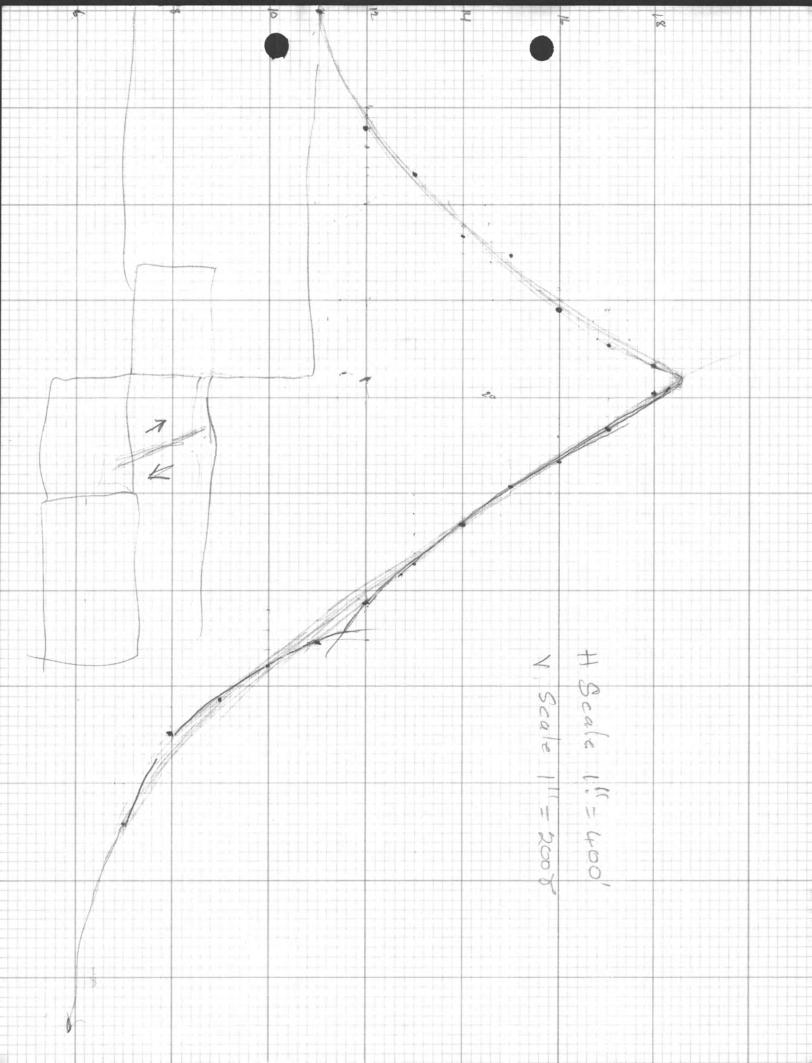

(301)

2/22/72 Lonaldson called Walt re: Roskrudge. Continental drilling & Blaced. Pinte No Cu. 325 4, 1 400 to bed W/ El.

Pinte No Cu. 325 4, 1 Hoo to bed W/ El.

Cocorome Butto to 1

Cocorome Butto to 1 Joan Claires. SE-3NZ

Aland 5 holes to Roth sides & on So.

Ved rock. 2-3 weeks to complete?