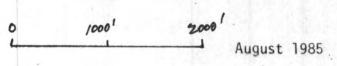

| 123            | 1813W  | 1       | 18<br>06A         | X 295 | =53      | 110'              | 10f          | ıce'  |         | 74                                                  |
|----------------|--------|---------|-------------------|-------|----------|-------------------|--------------|-------|---------|-----------------------------------------------------|
|                | N      | ministr | e padave placific |       | ×        | we need the state | ×            |       | ×       |                                                     |
| 37_9           | ₹\$7×  | X1. 25  | × × ×             | MYX   | × × ×    | own X             | 2930 X<br>10 | × × × | × × × × | X                                                   |
| 16             | 8/ 7×  | 917%    | × × 14            | 217%  | * 017X   | 87×               | \$ 97×       | 4 7×  | × × × × | 14                                                  |
| 37             | XC.35  | ×(.53   | X L31             | 677X  | * KL27 × | X125              | XL23 ×       | K7 X  | ×1.49   | 1 /4 cor (brass cap) - Loc. Hole No.1-Bet#29 230.0' |
|                | × C 36 | AC 78   | X 32              | ×1.30 | XC28     | X426              | 4774         | XL22  | ×122    | Loc. Hole No.1-Bet#29<br>230.0'                     |
| 16<br>16<br>21 |        |         |                   |       |          |                   |              |       |         | 14 23                                               |