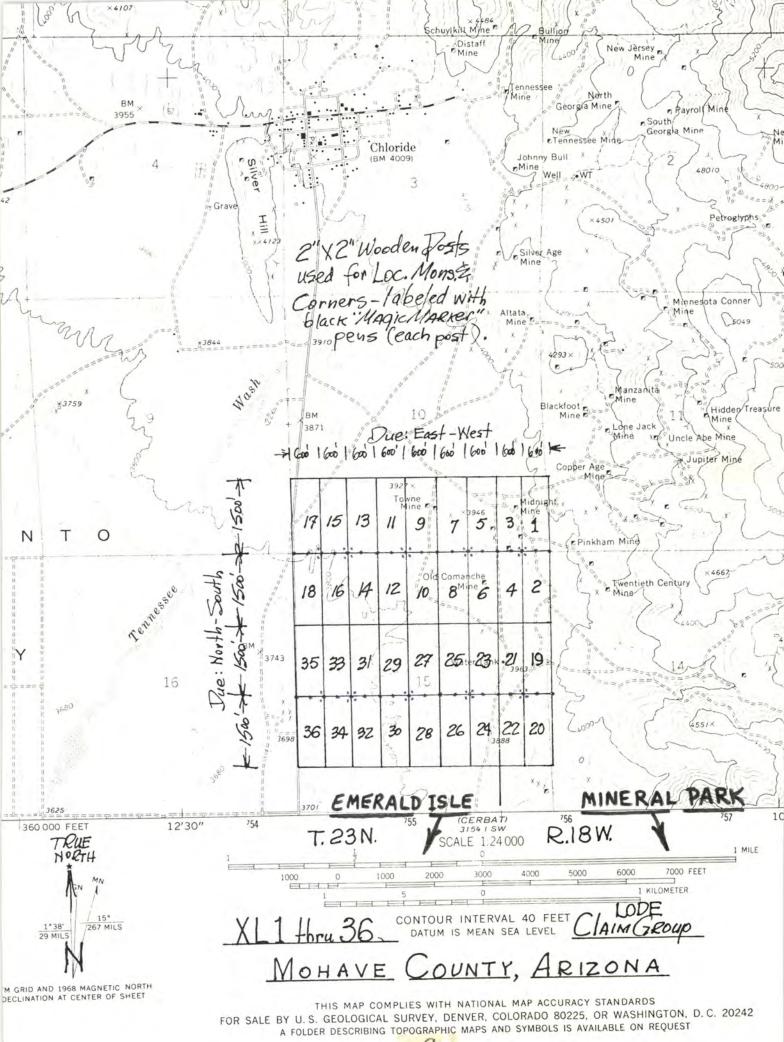

| 123            | 1813W  | 1       | 18<br>06A         | X 295 | =53      | 110'              | 10f          | ıce'  |         | 74                                                  |
|----------------|--------|---------|-------------------|-------|----------|-------------------|--------------|-------|---------|-----------------------------------------------------|
|                | N      | ministr | e padave placific |       | ×        | we need the state | ×            |       | ×       |                                                     |
| 37_9           | ₹\$7×  | X1. 25  | × × ×             | MYX   | × × ×    | own X             | 2930 X<br>10 | × × × | × × × × | X                                                   |
| 16             | 8/ 7×  | 917%    | × × 14            | 217%  | * 017X   | 87×               | \$ 97×       | 4 7×  | × × × × | 14                                                  |
| 37             | XC.35  | ×(.53   | X L31             | 677X  | * KL27 × | X125              | XL23 ×       | K7 X  | ×1.49   | 1 /4 cor (brass cap) - Loc. Hole No.1-Bet#29 230.0' |
|                | × C 36 | AC 78   | X 32              | ×1.30 | XC28     | X426              | 4774         | XL22  | ×122    | Loc. Hole No.1-Bet#29<br>230.0'                     |
| 16<br>16<br>21 |        |         |                   |       |          |                   |              |       |         | 14 23                                               |