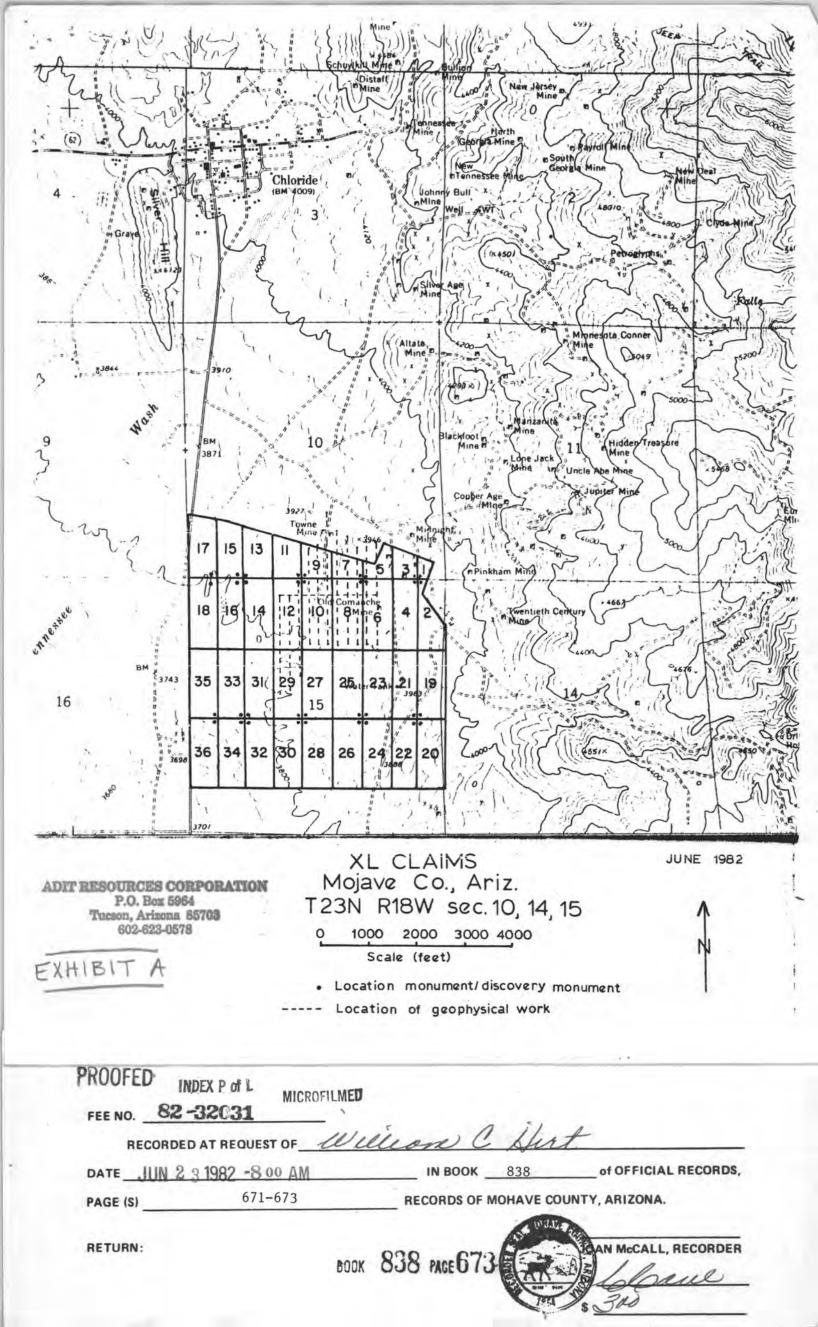

| 123            | 1813W  | 1       | 18<br>06A         | X 295 | =53      | 110'              | 10f          | ıce'  |         | 74                                                  |
|----------------|--------|---------|-------------------|-------|----------|-------------------|--------------|-------|---------|-----------------------------------------------------|
|                | N      | ministr | e padave placific |       | ×        | we need the state | ×            |       | ×       |                                                     |
| 37_9           | ₹\$7×  | X1. 25  | × × ×             | MYX   | × × ×    | own X             | 2930 X<br>10 | × × × | × × × × | X                                                   |
| 16             | 8/ 7×  | 917%    | × × 14            | 217%  | * 017X   | 87×               | \$ 97×       | 4 7×  | × × × × | 14                                                  |
| 37             | XC.35  | ×(.53   | X L31             | 677X  | * KL27 × | X125              | XL23 ×       | K7 X  | ×1.49   | 1 /4 cor (brass cap) - Loc. Hole No.1-Bet#29 230.0' |
|                | × C 36 | AC 78   | X 32              | ×1.30 | XC28     | X426              | 4774         | XL22  | ×122    | Loc. Hole No.1-Bet#29<br>230.0'                     |
| 16<br>16<br>21 |        |         |                   |       |          |                   |              |       |         | 14 23                                               |