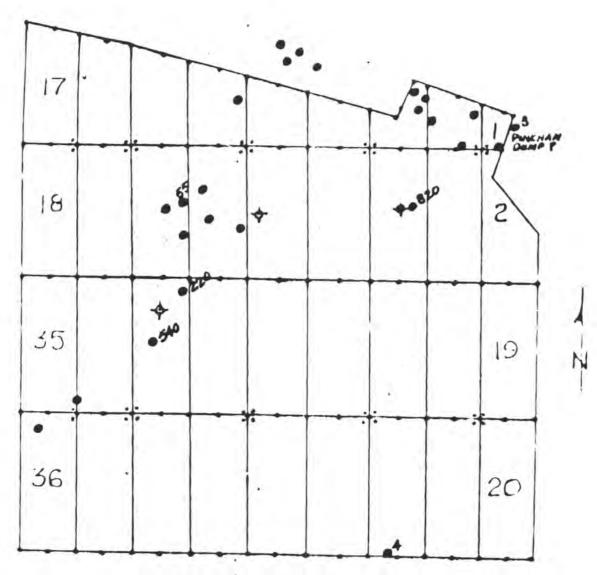

---|
|    | Sample Site         | 0 | 1000 | 2000 | 5.77   | 2000 |
| 6  | Unill Hole Site     |   |      |      | August | 1985 |



Geochemical Survey

XL - CLAIM GROUP

actions 10 and 15, T.23 N., R.18 W., Mohave County, Arizona

PPM- LEAD

| :+: | mints of Discovery |   | 200  | 4    |        |       |
|-----|--------------------|---|------|------|--------|-------|
|     | Sample Site        | 0 | 1000 | 2000 |        |       |
| 10  | heill mala Sita    |   |      |      | Amoust | Tobel |



Geochemical Survey

XL - CLAIM GROUP

Sections 10 and 15, T.23 N., R.18 W., Mohave County, Arizona

## PPM-ZINC

|  | Counts of Discovery | 0 | /000 | 2000 |        |      |
|--|---------------------|---|------|------|--------|------|
|  | Urill Hole Site     |   |      |      | August | 1985 |



Geochemical Survey

XL - CLAIM GROUP

Sections 10 and 15, T.23 N., R.18 W., Mohave County, Arizona

# PPM- ARSENIC

| +: | - Points of Discovery |   |      |      |        |     |
|----|-----------------------|---|------|------|--------|-----|
|    | - Sample Site         | 0 | 1000 | 2000 |        |     |
| 4  | = Drill Hule Site     |   |      | -    | August | 198 |



EXPLANATION QUATERNARY MESOZORCITI PRE-CAMBRIAN e and dip of joints

115-14

(\*) fi.

## XL Claim Group, Mohave County, Arizona (XL 1 - XL 36) (36 Claims)

#### LEASE OPTION TERMS

Purchase Price: \$2,500,000.00 to owner.

Payment Schedule: (Advance minimum royalties) (from optionee to owner):

1st 6 months: \$3,000 in advance, 2nd 6 months: 3,900 in advance, 2nd year: 9,600 in advance, 3rd year: 12,000 in advance, 4th