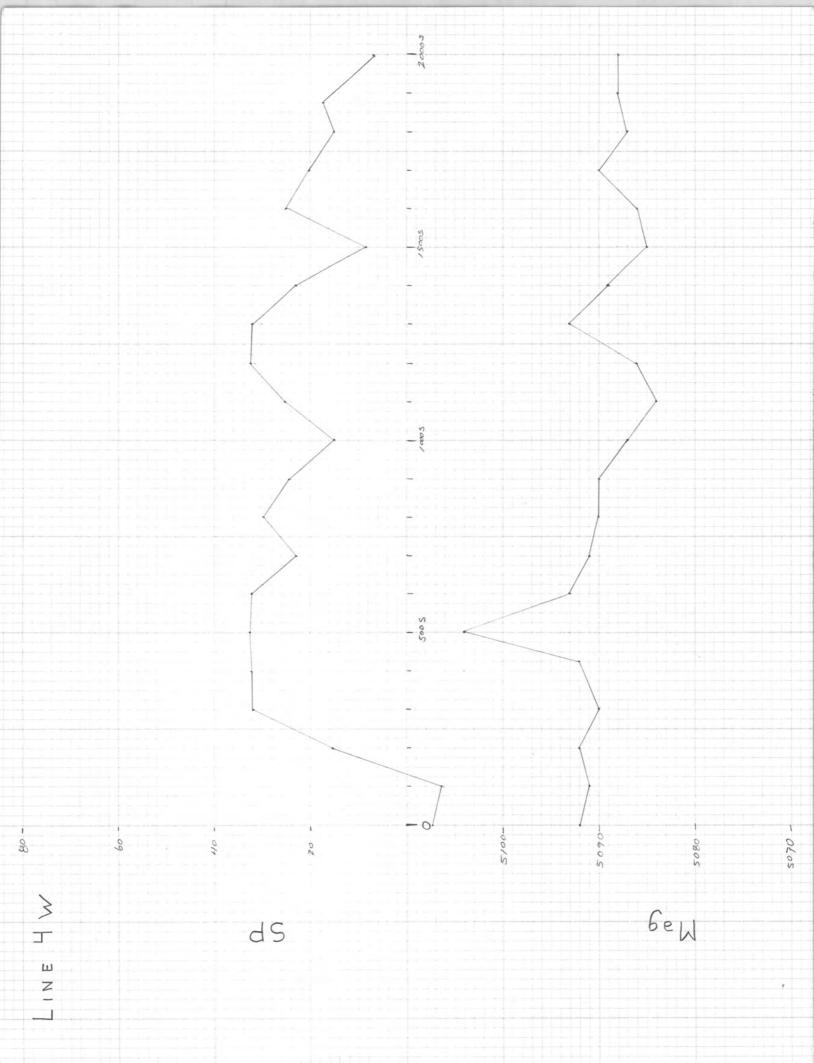

| 123            | 1813W  | 1       | 18<br>06A         | X 295 | =53      | 110'              | 10f          | ıce'  |         | 74                                                  |
|----------------|--------|---------|-------------------|-------|----------|-------------------|--------------|-------|---------|-----------------------------------------------------|
|                | N      | ministr | e padave placific |       | ×        | we need the state | ×            |       | ×       |                                                     |
| 37_9           | ₹\$7×  | X1. 25  | × × ×             | MYX   | × × ×    | own X             | 2930 X<br>10 | × × × | × × × × | X                                                   |
| 16             | 8/ 7×  | 917%    | × × 14            | 217%  | * 017X   | 87×               | \$ 97×       | 4 7×  | × × × × | 14                                                  |
| 37             | XC.35  | ×(.53   | X L31             | 677X  | * KL27 × | X125              | XL23 ×       | K7 X  | ×1.49   | 1 /4 cor (brass cap) - Loc. Hole No.1-Bet#29 230.0' |
|                | × C 36 | AC 78   | X 32              | ×1.30 | XC28     | X426              | 4774         | XL22  | ×122    | Loc. Hole No.1-Bet#29<br>230.0'                     |
| 16<br>16<br>21 |        |         |                   |       |          |                   |              |       |         | 14 23                                               |