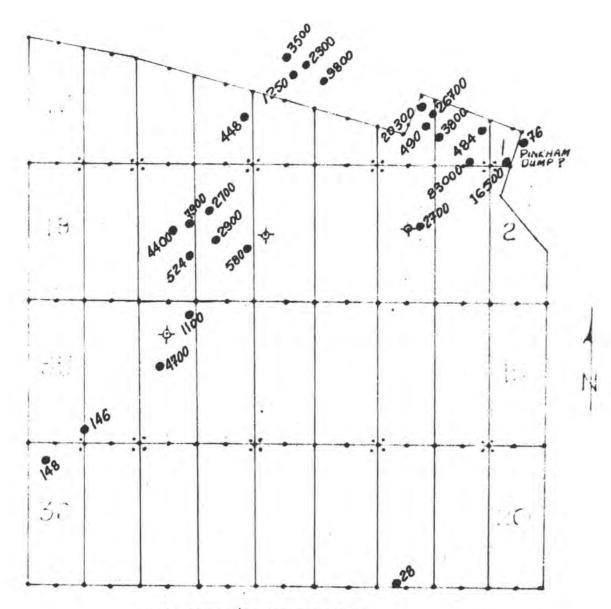

RTY OF THE PROPERTY OF THE PROPERTY OF THE PROPERTY OF THE PROPERTY OF THE PROPERTY OF THE PROPERTY OF THE PROPERTY OF THE PROPERTY OF THE PROPERTY OF THE PROPERTY OF THE PROPERTY OF THE PROPERTY OF THE PROPERTY OF THE PROPERTY OF THE PROPERTY OF THE PROPERTY OF THE PROPERTY OF THE PROPERTY OF THE PROPERTY OF THE PROPERTY OF THE PROPERTY OF THE PROPERTY OF THE PROPERTY OF THE PROPERTY OF THE PROPERTY OF THE PROPERTY OF THE PROPERTY OF THE PROPERTY OF THE PROPER



i olitarit



Geochemical Survey

XL - CLAIM GROUP

Sections 10 and 15, T.23 N., R.18 W., Mohave County, Arizona

## PPM- COPPER

| + | 4 | Points of Discovery |   |      |      |
|---|---|---------------------|---|------|------|
|   | Ξ | Sample Site         | 0 | 1000 | 2000 |
| 0 | 2 | Drill Hole Site     |   |      |      |



Geochemical Survey

XL - CLAIM GROUP

Sections 10 and 15, T.23 N., R.18 W., Mohave County, Arizona

PPM- LEAD

Foints of Discovery
- Sample Site
- Drill Hole Site



Geochemical Survey

XL - CLAIM GROUP

Sections 10 and 15, T.23 N., R.18 W., Mohave County, Arizona

# PPM-ZINC

| #: - | Points | of | Discovery |
|------|--------|----|-----------|
|------|--------|----|-----------|

• = Sample Site • = Drill Hole Site

te /000 2000



Geochemical Survey

XL - CLAIM GROUP

Sections 10 and 15, T.23 N., R.18 W., Mohave County, Arizona

# PPM-ARSENIC

| + | ž | Points of Discovery |   |      | ,    |        |      |
|---|---|---------------------|---|------|------|--------|------|
|   | - | Sample Site         | 0 | 1000 | 2000 |        |      |
| 0 | = | Drill Hule Site     | - |      |