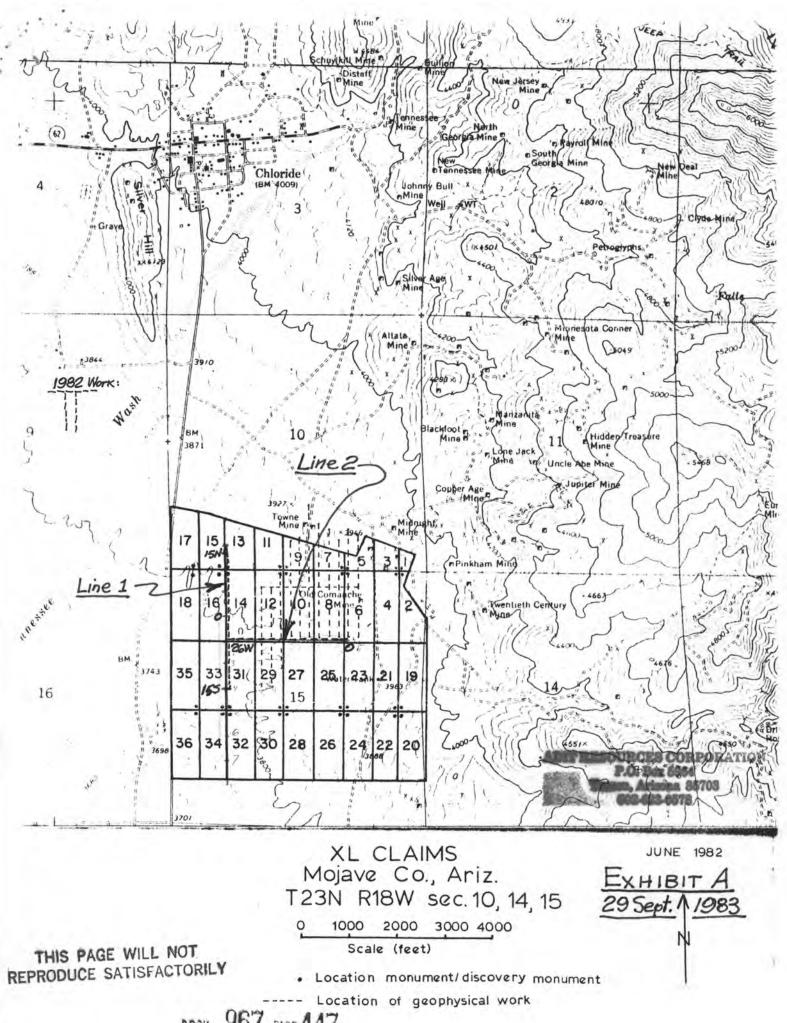

### MOHAVE COUNTY RECORDER 3039 OFFICIAL RECEIPT CHECK \$ CASH \$

(181)

|              |                                                                                                                                  | F R O M         | P.O. Box 5964 Tucson, AZ 85703   |
|--------------|----------------------------------------------------------------------------------------------------------------------------------|-----------------|----------------------------------|
| CERTI        | Mohave County Courthouse Kingman, AZ 86401  CERTIFIED MAIL - RETURN RECEIPT REQUESTED BJECT  Claims to be Recorded  DATE 1 / 26/ | DATE 1 / 26/81  |                                  |
| MESSAG       | E                                                                                                                                |                 |                                  |
| Gentlemen:   | We are enclosing herewith Notice of                                                                                              | Location Fo     | orms for Claims XL 1             |
|              | through XL 36 in the Wallapai Minin                                                                                              | g District 1    | for recording.                   |
|              | Also enclosed is our check in the a                                                                                              | mount of \$10   | 08.00 for recording fees.        |
|              |                                                                                                                                  |                 |                                  |
|              | 30P                                                                                                                              |                 |                                  |
|              | SIGNED                                                                                                                           | han E Hadan     | dala la Bussidant                |
| DEDLY        | wat                                                                                                                              | ter E. Heini    | richs, Jr., President            |
| TEPE!        |                                                                                                                                  |                 |                                  |
|              |                                                                                                                                  |                 | ENGINEER STATE                   |
|              |                                                                                                                                  |                 |                                  |
|              |                                                                                                                                  |                 | TO SHOW THE RESERVE OF THE SHAPE |
|              |                                                                                                                                  |                 |                                  |
|              | SIGNED                                                                                                                           | 7               | DATE / /                         |
| EDIFORM). 45 | 472 SEND PARTS 1 AND 3 WIT PART 3 WILL BE RETUR                                                                                  | H CARBON INTACT | - POLY PAK (50 SI                |

RETURN

P. O. Box 5964

(Street or P.O. Box)

Tucson, AZ 85703

(City, State, and ZIP Code)

XL-1-36