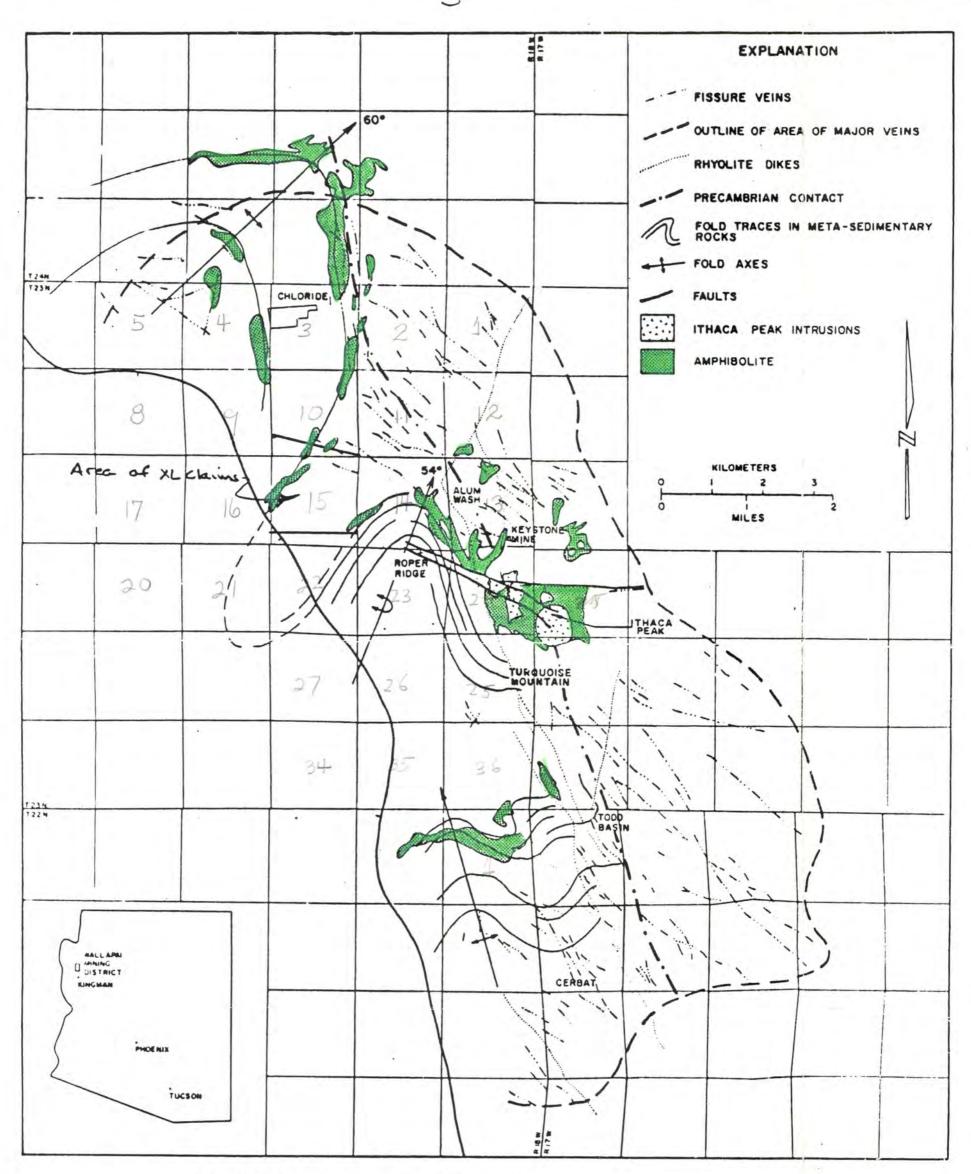

|       |       |         | MCE     |        |       |       |        | ,        | Jan.   |          |                                         |        |      |      | N P      |       |        |          | +     |                                     |





c/o Wilkinson, Vega, and Titley:

Figure 26.4. Generalized geologic and structural map of the Wallapai mining district



## COPPER STATE ANALYTICAL

LAB, INC. REGISTERED ASSAYER

D.A. SHAH AZ REG. # 8888

710 E. EVANS . TUCSON, AZ 85713

PH. (602) 884-5811

Heinrich's GeoExploration 810 West Grant Tucson, AZ 85705

5367 Received: 11/18/86 Reported: 11/24/86 Sample No Elements:

Invoice No.- C 6469

Units 425060

Elements

OPT

OPT

260000 999 998

-0.001 XL9-11 0.188

0.024 0.035

2.26-EIP. Gas Locahole cuttings amphibolite-graiss (Shaft sod BaySt.) 0.18 -(xL-5-Bay State) Oump grass (wixed)

1.04 -xL-5-Bay State Oump-grays driver the

EPORT----





# COPPER STATE ANALYTICAL LAB, INC.

REGISTERED ASSAYER

D.A. SHAH

710 E. EVANS . TUCSON, AZ 85713

PH (602) 884-5811

Heinrich's GeoExplo