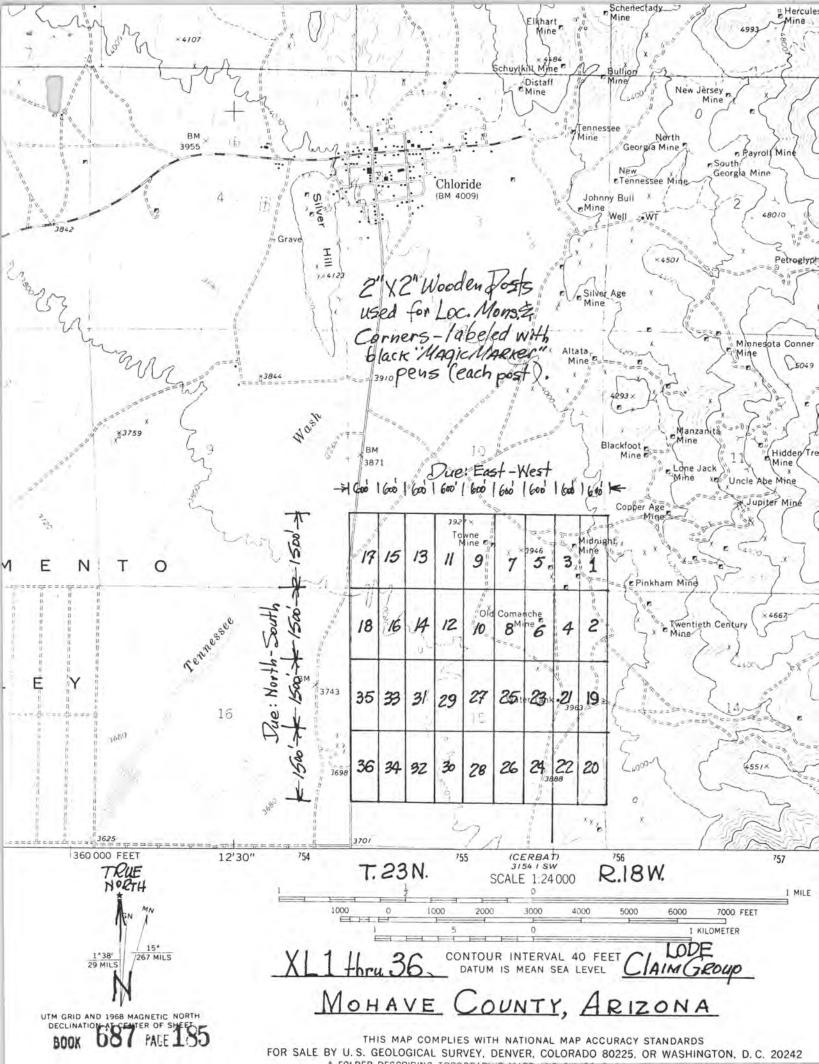

| 123            | 1813W  | 1       | 18<br>06A         | X 295 | =53      | 110'              | 10f          | ıce'  |         | 74                                                  |
|----------------|--------|---------|-------------------|-------|----------|-------------------|--------------|-------|---------|-----------------------------------------------------|
|                | N      | ministr | e padave placific |       | ×        | we need the state | ×            |       | ×       |                                                     |
| 37_9           | ₹\$7×  | X1. 25  | × × ×             | MYX   | × × ×    | own X             | 2930 X<br>10 | × × × | × × × × | X                                                   |
| 16             | 8/ 7×  | 917%    | × × 14            | 217%  | * 017X   | 87×               | \$ 97×       | 4 7×  | × × × × | 14                                                  |
| 37             | XC.35  | ×(.53   | X L31             | 677X  | * KL27 × | X125              | XL23 ×       | K7 X  | ×1.49   | 1 /4 cor (brass cap) - Loc. Hole No.1-Bet#29 230.0' |
|                | × C 36 | AC 78   | X 32              | ×1.30 | XC28     | X426              | 4774         | XL22  | ×122    | Loc. Hole No.1-Bet#29<br>230.0'                     |
| 16<br>16<br>21 |        |         |                   |       |          |                   |              |       |         | 14 23                                               |