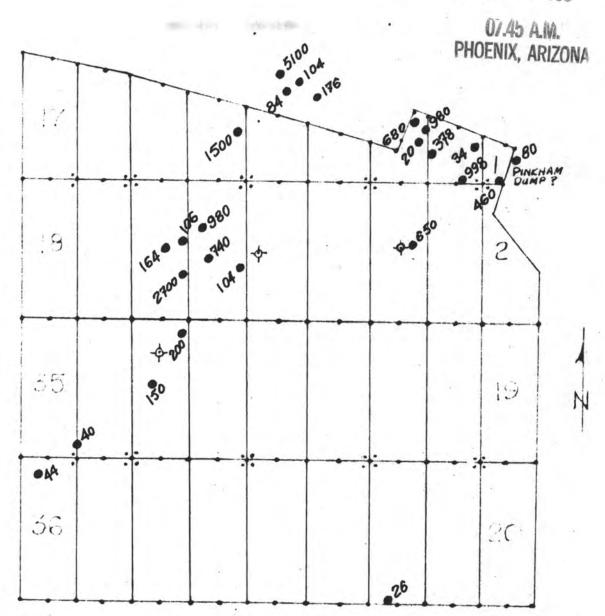

|      |
|--|------------------------------------|---|-------|------|--------|------|
|  | Drill Hole Site                    |   |       |      | August | 1985 |

ADIT RESOURCES CORPORATION P.O. Box 5964 Tucson, Arizona 85703 602-623-0578

# RIM AZ STATE OFFICE

DEC 2 - 1985



# ADIT RESOURCES CORPORATION

Geochemical Survey

XL - CLAI'M GROUP

Sections 10 and 15, T.23 N., R.18 W., Mohave County, Arizona

# PPM-SILVER

| +: | = ' | Points of Discovery | + |       |      |        |     |
|----|-----|---------------------|---|-------|------|--------|-----|
|    | =   | Sample Site         | 0 | 1000' | 2000 |        |     |
| 0  | =   | ucill Hole Site     |   |       |      | August | 198 |

# ADIT RESOURCES CORPORATION

P.O. Box 5964 Tucson, Arizona 85703 602-623-0578

DEC 2 - 1985



## ADIT RESOURCES CORPORATION

Geochemical Survey

XL - CLAIM GROUP

Sections 10 and 15, T.23 N., R.18 W., Mohave County, Arizona

# PPM- COPPER

| <b>:</b> †: | 2 | Points of Discovery |   |      |      |        |     |
|-------------|---|---------------------|---|------|------|--------|-----|
|             | = | Sample Site         | 0 | 1000 | 2000 |        |     |
| 0           | = | Drill Hole Site     |   |      |      | August | 198 |

#### ADIT RESOURCES CORPORATION

P.O. Box 5964 Tucson, Arizona 85703 602-623-0578

DEC 2 - 1985

07.45 A.M. PHOENIX, ARIZONA



## ADIT RESOURCES CORPORATION

Geochemical Survey

XL - CLAIM GROUP

Sections 10 and 15, T.23 N., R.18 W., Mohave County, Arizona

## PPM- LEAD

| # |   | roints of Discovery |   | 10.0 |      | *      |     |
|---|---|----