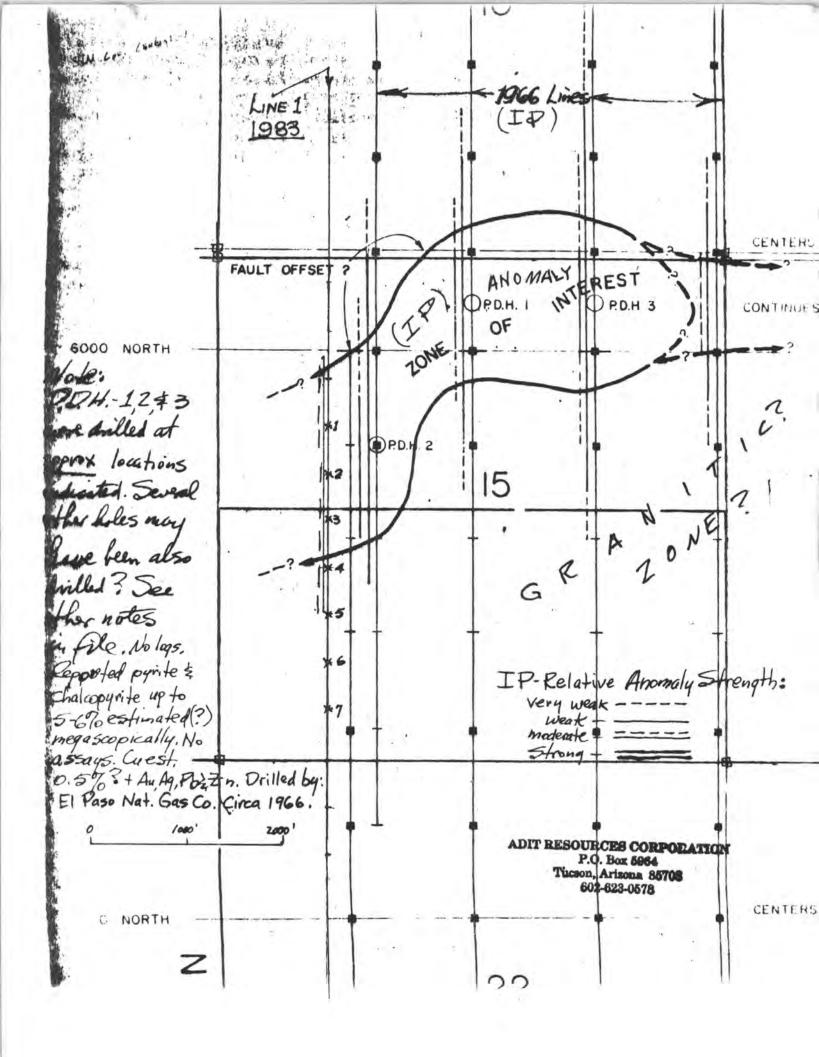

| 123            | 1813W  | 1       | 18<br>06A         | X 295 | =53      | 110'              | 10f          | ıce'  |         | 74                                                  |
|----------------|--------|---------|-------------------|-------|----------|-------------------|--------------|-------|---------|-----------------------------------------------------|
|                | N      | ministr | e padave placific |       | ×        | we need the state | ×            |       | ×       |                                                     |
| 37_9           | ₹\$7×  | X1. 25  | × × ×             | MYX   | × × ×    | own X             | 2930 X<br>10 | × × × | × × × × | X                                                   |
| 16             | 8/ 7×  | 917%    | × × 14            | 217%  | * 017X   | 87×               | \$ 97×       | 4 7×  | × × × × | 14                                                  |
| 37             | XC.35  | ×(.53   | X L31             | 677X  | * KL27 × | X125              | XL23 ×       | K7 X  | ×1.49   | 1 /4 cor (brass cap) - Loc. Hole No.1-Bet#29 230.0' |
|                | × C 36 | AC 78   | X 32              | ×1.30 | XC28     | X426              | 4774         | XL22  | ×122    | Loc. Hole No.1-Bet#29<br>230.0'                     |
| 16<br>16<br>21 |        |         |                   |       |          |                   |              |       |         | 14 23                                               |