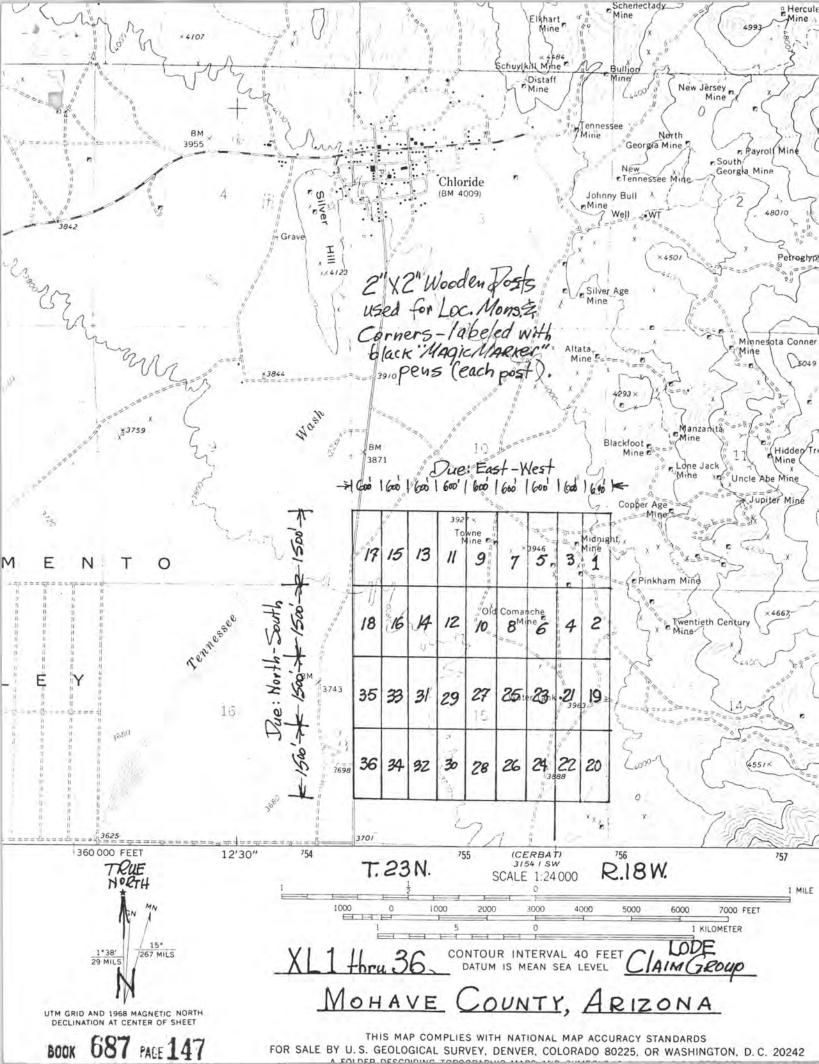

| 123            | 1813W  | 1       | 18<br>06A         | X 295 | =53      | 110'              | 10f          | ıce'  |         | 74                                                  |
|----------------|--------|---------|-------------------|-------|----------|-------------------|--------------|-------|---------|-----------------------------------------------------|
|                | N      | ministr | e padave placific |       | ×        | we need the state | ×            |       | ×       |                                                     |
| 37_9           | ₹\$7×  | X1. 25  | × × ×             | MYX   | × × ×    | own X             | 2930 X<br>10 | × × × | × × × × | X                                                   |
| 16             | 8/ 7×  | 917%    | × × 14            | 217%  | * 017X   | 87×               | \$ 97×       | 4 7×  | × × × × | 14                                                  |
| 37             | XC.35  | ×(.53   | X L31             | 677X  | * KL27 × | X125              | XL23 ×       | K7 X  | ×1.49   | 1 /4 cor (brass cap) - Loc. Hole No.1-Bet#29 230.0' |
|                | × C 36 | AC 78   | X 32              | ×1.30 | XC28     | X426              | 4774         | XL22  | ×122    | Loc. Hole No.1-Bet#29<br>230.0'                     |
| 16<br>16<br>21 |        |         |                   |       |          |                   |              |       |         | 14 23                                               |