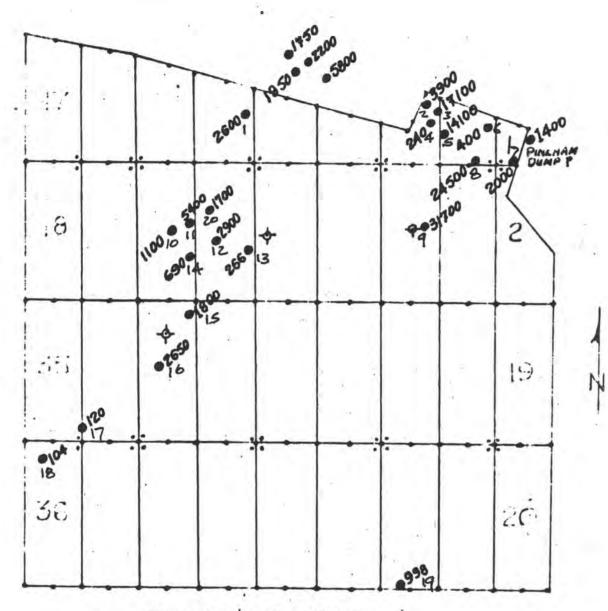

| 123            | 1813W  | 1       | 18<br>06A         | X 295 | =53      | 110'              | 10f          | ıce'  |         | 74                                                  |
|----------------|--------|---------|-------------------|-------|----------|-------------------|--------------|-------|---------|-----------------------------------------------------|
|                | N      | ministr | e padave placific |       | ×        | we need the state | ×            |       | ×       |                                                     |
| 37_9           | ₹\$7×  | X1. 25  | × × ×             | MYX   | × × ×    | own X             | 2930 X<br>10 | × × × | × × × × | X                                                   |
| 16             | 8/ 7×  | 917%    | × × 14            | 217%  | * 017X   | 87×               | \$ 97×       | 4 7×  | × × × × | 14                                                  |
| 37             | XC.35  | ×(.53   | X L31             | 677X  | * KL27 × | X125              | XL23 ×       | K7 X  | ×1.49   | 1 /4 cor (brass cap) - Loc. Hole No.1-Bet#29 230.0' |
|                | × C 36 | AC 78   | X 32              | ×1.30 | XC28     | X426              | 4774         | XL22  | ×122    | Loc. Hole No.1-Bet#29<br>230.0'                     |
| 16<br>16<br>21 |        |         |                   |       |          |                   |              |       |         | 14 23                                               |