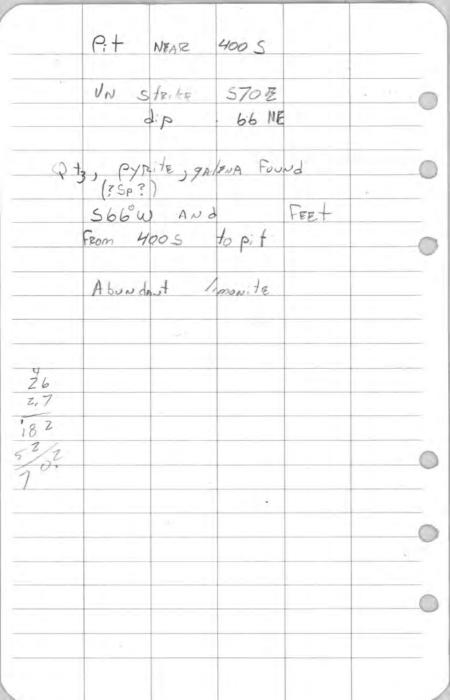

|
| 1700-13005   | 8.0    | 5009                 |
| 1300-14005   | -0.2   | 5091                 |
| 1400 - 15005 | 2.8    | 5090                 |
| 1500-16005   | -1.7   | 5089                 |
| 1600-17005   | -3.8   | 5089                 |

600-700 W -9.0 5092 1 Line 400 700-800 W - 1.) 5092 -1.8 5091 0-1005 22.6 100-2005 5092 16.3 200-300 5 5090 0.3 300-4005 509 2 old workings, goSSAN 400-5005 0.3 5104 500-6005 -2,3 5093 ZONE, HEAVY MOUTE 3 600-7005 -7.3 TOP OF RIDGE, 50 NE 5091 6.6 700-8005 5090 -5,2 800-9005 5090 10, 1982 JUNE BASE -8.9 5087 5087 900-1000 5 9.5 5084 1000-11005 7.9 5086 1100-1200 5 5093 -0.7 1200- 13005 - 8,9 5089 1300-14005 5085 1400-15005 - 14.9 16.9 1500-1600-5 5086 - 4.8 1600-17005 5090 5087 1700-1800 S -5,0 5088 2.4 1800-19005 -10,5 5088 1900- Z000 S







| 0-100 E      | 5.9   | 50 90 | 5  | 7  | 0   | 1   | 2 | 2  | 1 |
|--------------|-------|-------|----|----|-----|-----|---|----|---|
| 100-200 E    | 2.4   | 5090  | 2  | 12 | Pp. | 5 7 |   |    | П |
|              | LINE  | 2 8   |    |    |     |     |   |    |   |
| 0-1005       | -6.6  | 5089  |    |    |     |     |   |    |   |
| 100-2005     | 7.1   | 5087  |    |    | Ц   |     |   |    | L |
| 200 - 300 5  | 5.7   | 5088  |    |    |     |     |   |    |   |
| 300-4005     | -23.0 | 5088  |    |    |     |     |   |    |   |
| 400-5005     | 8.3   | 5090  |    |    |     |     |   |    |   |
| 500-6005     | 10.2  | 5089  |    |    | Ш   |     |   |    |   |
| 600-7005     | 6.4   | 5085  |    |    | Ш   |     |   |    |   |
| 700-8005     | -12.0 | 5083  |    |    |     |