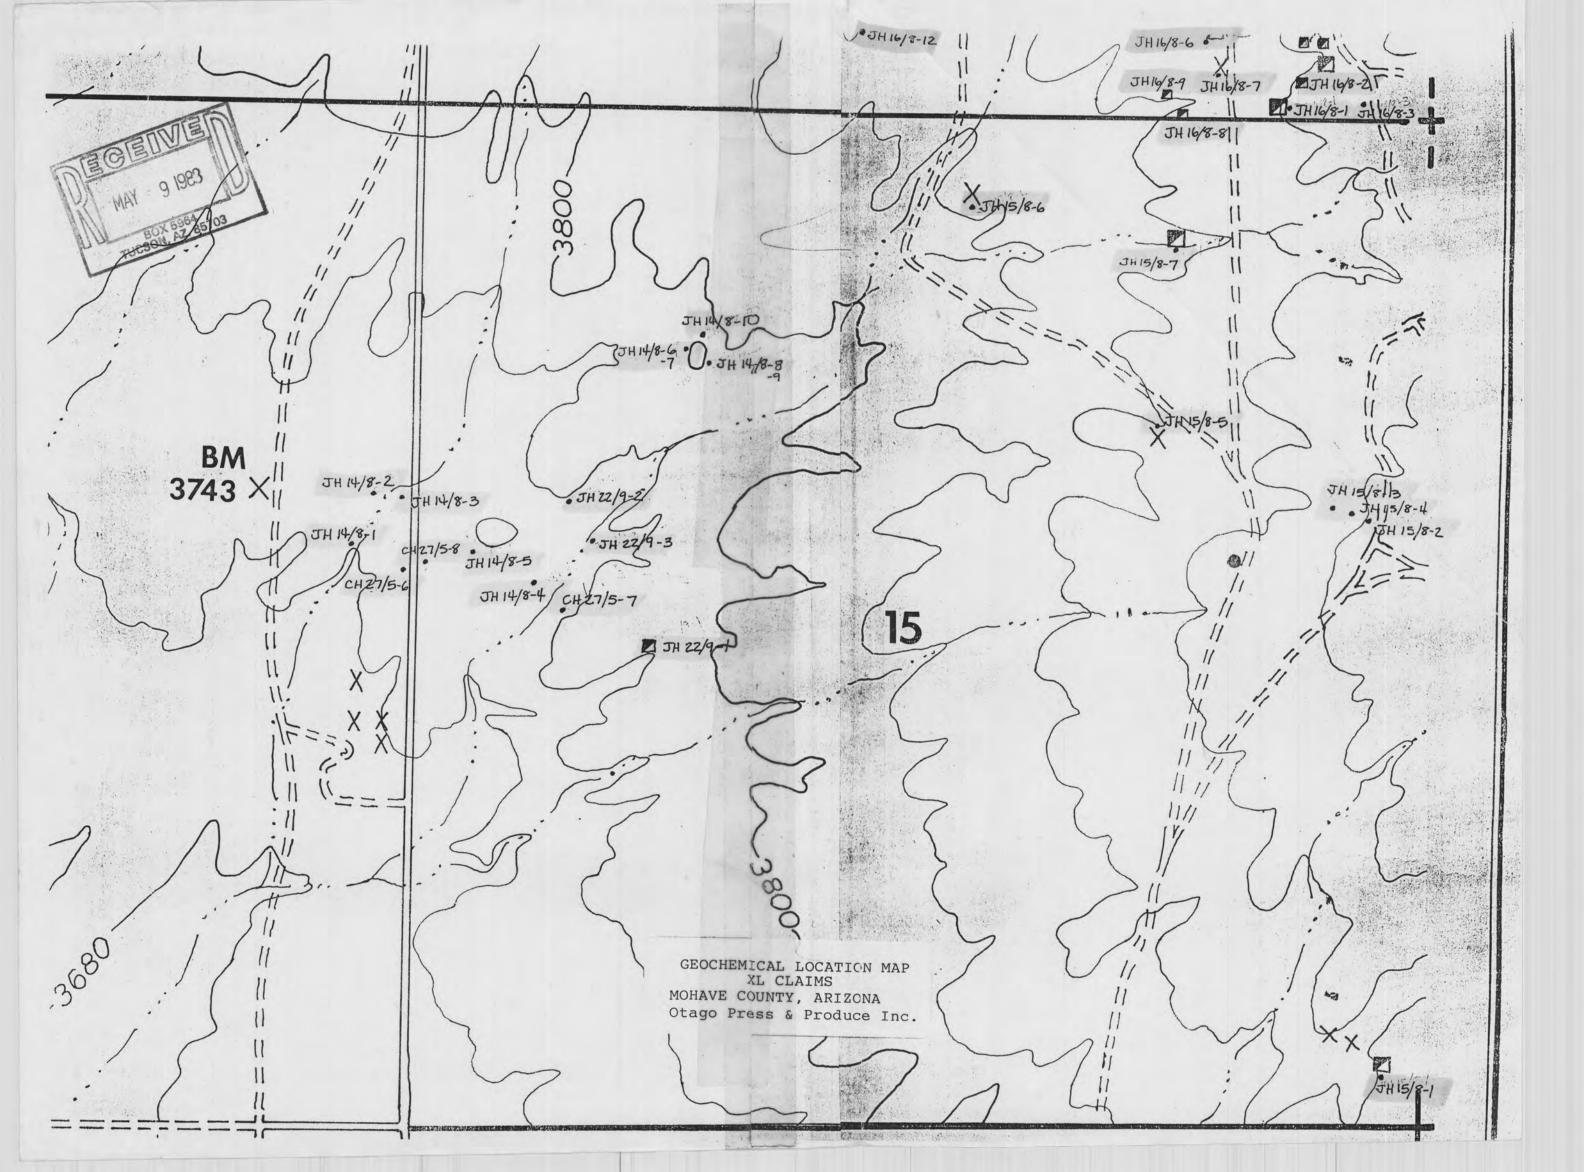

| 123            | 1813W  | 1       | 18<br>06A         | X 295 | =53      | 110'              | 10f          | ıce'  |         | 74                                                  |
|----------------|--------|---------|-------------------|-------|----------|-------------------|--------------|-------|---------|-----------------------------------------------------|
|                | N      | ministr | e padave placific |       | ×        | we need the state | ×            |       | ×       |                                                     |
| 37_9           | ₹\$7×  | X1. 25  | × × ×             | MYX   | × × ×    | own X             | 2930 X<br>10 | × × × | × × × × | X                                                   |
| 16             | 8/ 7×  | 917%    | × × 14            | 217%  | * 017X   | 87×               | \$ 97×       | 4 7×  | × × × × | 14                                                  |
| 37             | XC.35  | ×(.53   | X L31             | 677X  | * KL27 × | X125              | XL23 ×       | K7 X  | ×1.49   | 1 /4 cor (brass cap) - Loc. Hole No.1-Bet#29 230.0' |
|                | × C 36 | AC 78   | X 32              | ×1.30 | XC28     | X426              | 4774         | XL22  | ×122    | Loc. Hole No.1-Bet#29<br>230.0'                     |
| 16<br>16<br>21 |        |         |                   |       |          |                   |              |       |         | 14 23                                               |