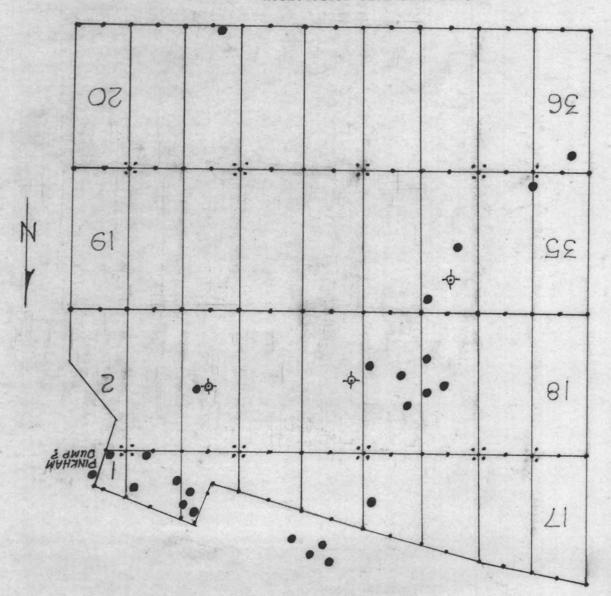

| 123            | 1813W  | 1       | 18<br>06A         | X 295 | =53      | 110'              | 10f          | ıce'  |         | 74                                                  |
|----------------|--------|---------|-------------------|-------|----------|-------------------|--------------|-------|---------|-----------------------------------------------------|
|                | N      | ministr | e padave placific |       | ×        | we need the state | ×            |       | ×       |                                                     |
| 37_9           | ₹\$7×  | X1. 25  | × × ×             | MYX   | × × ×    | own X             | 2930 X<br>10 | × × × | × × × × | X                                                   |
| 16             | 8/ 7×  | 917%    | × × 14            | 217%  | * 017X   | 87×               | \$ 97×       | 4 7×  | × × × × | 14                                                  |
| 37             | XC.35  | ×(.53   | X L31             | 677X  | * KL27 × | X125              | XL23 ×       | K7 X  | ×1.49   | 1 /4 cor (brass cap) - Loc. Hole No.1-Bet#29 230.0' |
|                | × C 36 | AC 78   | X 32              | ×1.30 | XC28     | X426              | 4774         | XL22  | ×122    | Loc. Hole No.1-Bet#29<br>230.0'                     |
| 16<br>16<br>21 |        |         |                   |       |          |                   |              |       |         | 14 23                                               |