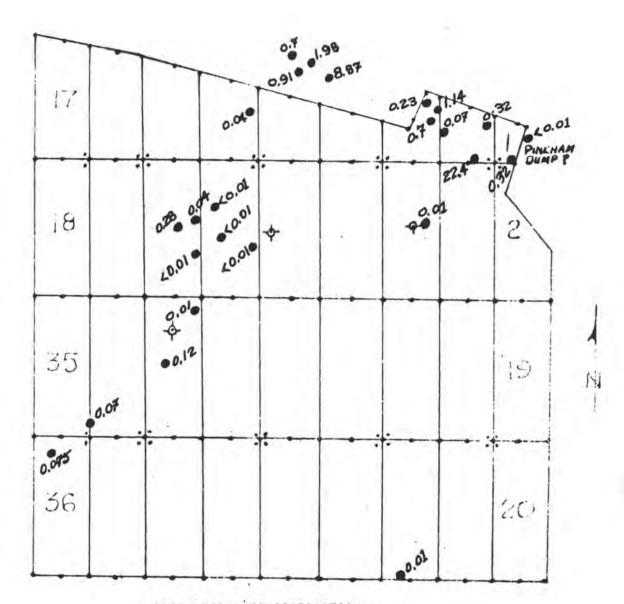

|

DECEDVED

TUCSON, AZ. 85703



## Geochemical Survey

XL - CLAIM GROUP

Sections 10 and 15, T.23 N., R.18 W., Mohave County, Arizona

|  |                                    | PPM | - GOLD | )    |             |
|--|------------------------------------|-----|--------|------|-------------|
|  | Points of Discovery<br>Sample Site | 0   | 1000'  | 2000 |             |
|  | Drill Hole Site                    |     |        |      | August 1985 |



Geochemical Survey

XL - CLAI'M GROUP

hertions 10 and 15, T.23 N., R.18 W., Mohave County, Arizona

PPM - SILVER

|   | raints<br>Sample | of Discovery<br>Site | 0 | 1000' | 2000' |        |      |
|---|------------------|----------------------|---|-------|-------|--------|------|
| 4 | urill            | Hole Site            |   | -     |       | August | 1985 |



Geochemica