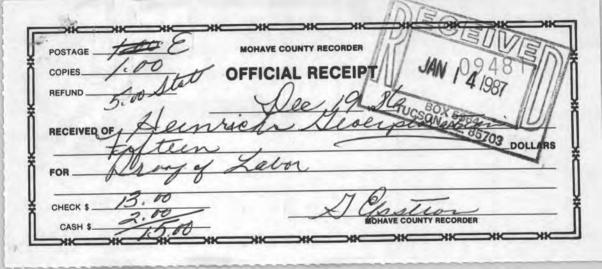

### MOHAVE COUNTY RECORDER 3039 OFFICIAL RECEIPT CHECK \$ CASH \$

(181)

|              |                                                                                                                                  | F R O M         | P.O. Box 5964 Tucson, AZ 85703   |
|--------------|----------------------------------------------------------------------------------------------------------------------------------|-----------------|----------------------------------|
| CERTI        | Mohave County Courthouse Kingman, AZ 86401  CERTIFIED MAIL - RETURN RECEIPT REQUESTED BJECT  Claims to be Recorded  DATE 1 / 26/ | DATE 1 / 26/81  |                                  |
| MESSAG       | E                                                                                                                                |                 |                                  |
| Gentlemen:   | We are enclosing herewith Notice of                                                                                              | Location Fo     | orms for Claims XL 1             |
|              | through XL 36 in the Wallapai Minin                                                                                              | g District 1    | for recording.                   |
|              | Also enclosed is our check in the a                                                                                              | mount of \$10   | 08.00 for recording fees.        |
|              |                                                                                                                                  |                 |                                  |
|              | 30P                                                                                                                              |                 |                                  |
|              | SIGNED                                                                                                                           | han E Hadan     | dala la Bussidant                |
| DEDLY        | wat                                                                                                                              | ter E. Heini    | richs, Jr., President            |
| TEPE!        |                                                                                                                                  |                 |                                  |
|              |                                                                                                                                  |                 | ENGINEER STATE                   |
|              |                                                                                                                                  |                 |                                  |
|              |                                                                                                                                  |                 | TO SHOW THE RESERVE OF THE SHAPE |
|              |                                                                                                                                  |                 |                                  |
|              | SIGNED                                                                                                                           | 7               | DATE / /                         |
| EDIFORM). 45 | 472 SEND PARTS 1 AND 3 WIT PART 3 WILL BE RETUR                                                                                  | H CARBON INTACT | - POLY PAK (50 SI                |