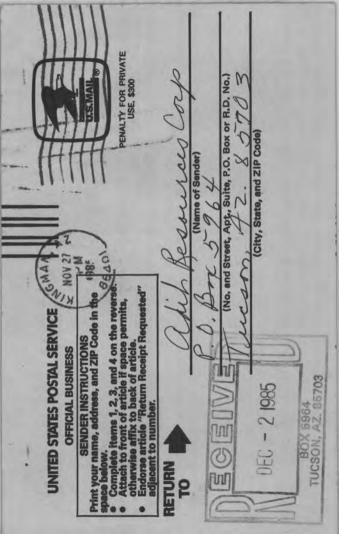

| 123            | 1813W  | 1       | 18<br>06A         | X 295 | =53      | 110'              | 10f          | ıce'  |         | 74                                                  |
|----------------|--------|---------|-------------------|-------|----------|-------------------|--------------|-------|---------|-----------------------------------------------------|
|                | N      | ministr | e padave placific |       | ×        | we need the state | ×            |       | ×       |                                                     |
| 37_9           | ₹\$7×  | X1. 25  | × × ×             | MYX   | × × ×    | own X             | 2930 X<br>10 | × × × | × × × × | X                                                   |
| 16             | 8/ 7×  | 917%    | × × 14            | 217%  | * 017X   | 87×               | \$ 97×       | 4 7×  | × × × × | 14                                                  |
| 37             | XC.35  | ×(.53   | X L31             | 677X  | * KL27 × | X125              | XL23 ×       | K7 X  | ×1.49   | 1 /4 cor (brass cap) - Loc. Hole No.1-Bet#29 230.0' |
|                | × C 36 | AC 78   | X 32              | ×1.30 | XC28     | X426              | 4774         | XL22  | ×122    | Loc. Hole No.1-Bet#29<br>230.0'                     |
| 16<br>16<br>21 |        |         |                   |       |          |                   |              |       |         | 14 23                                               |