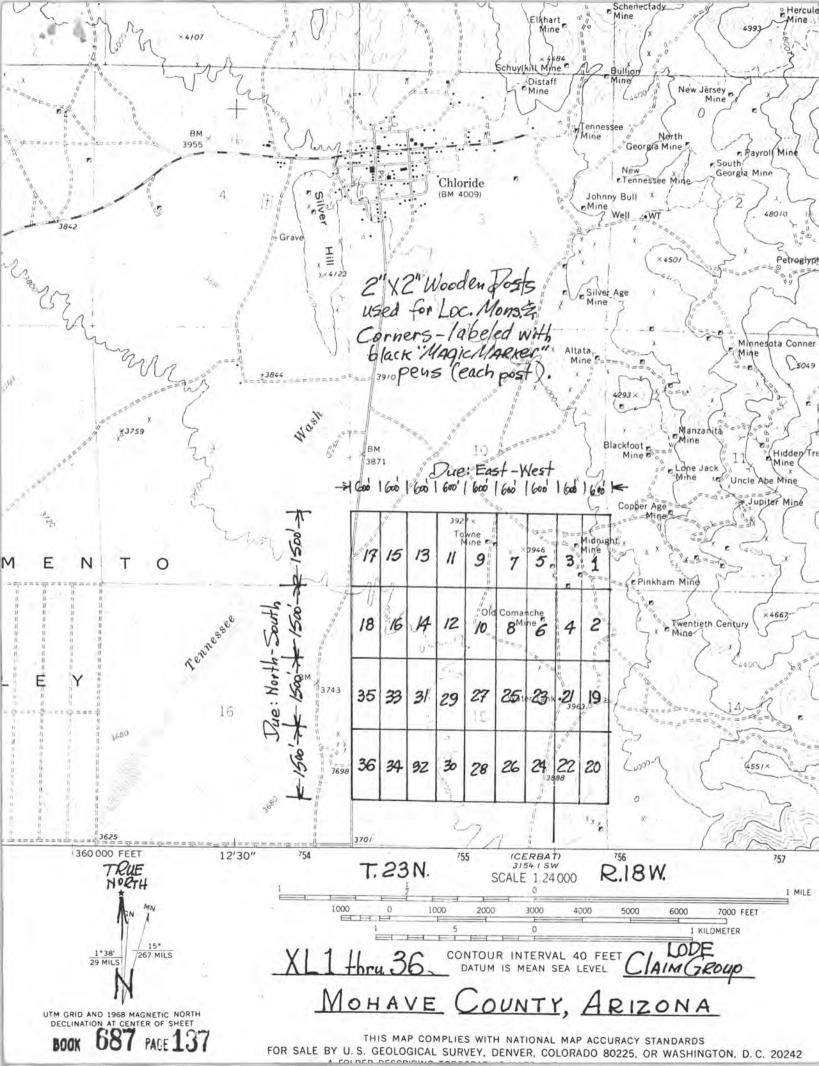

| 123            | 1813W  | 1       | 18<br>06A         | X 295 | =53      | 110'              | 10f          | ıce'  |         | 74                                                  |
|----------------|--------|---------|-------------------|-------|----------|-------------------|--------------|-------|---------|-----------------------------------------------------|
|                | N      | ministr | e padave placific |       | ×        | we need the state | ×            |       | ×       |                                                     |
| 37_9           | ₹\$7×  | X1. 25  | × × ×             | MYX   | × × ×    | own X             | 2930 X<br>10 | × × × | × × × × | X                                                   |
| 16             | 8/ 7×  | 917%    | × × 14            | 217%  | * 017X   | 87×               | \$ 97×       | 4 7×  | × × × × | 14                                                  |
| 37             | XC.35  | ×(.53   | X L31             | 677X  | * KL27 × | X125              | XL23 ×       | K7 X  | ×1.49   | 1 /4 cor (brass cap) - Loc. Hole No.1-Bet#29 230.0' |
|                | × C 36 | AC 78   | X 32              | ×1.30 | XC28     | X426              | 4774         | XL22  | ×122    | Loc. Hole No.1-Bet#29<br>230.0'                     |
| 16<br>16<br>21 |        |         |                   |       |          |                   |              |       |         | 14 23                                               |