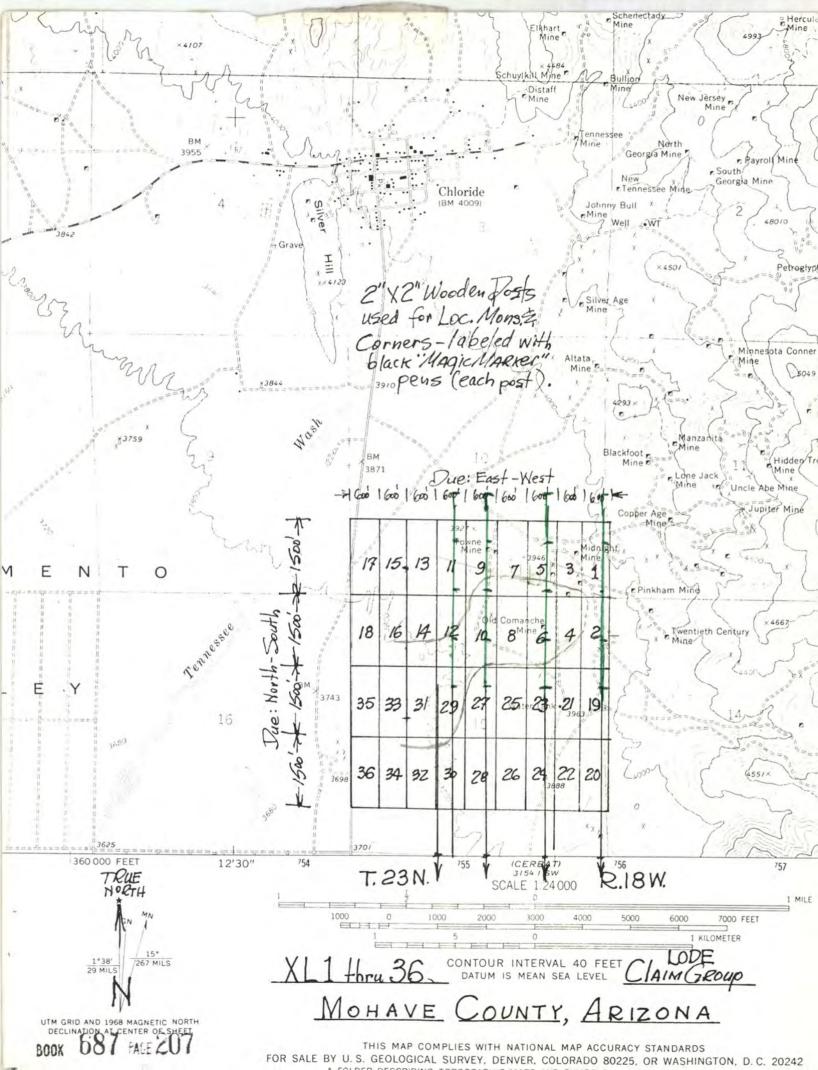

| 123            | 1813W  | 1       | 18<br>06A         | X 295 | =53      | 110'              | 10f          | ıce'  |         | 74                                                  |
|----------------|--------|---------|-------------------|-------|----------|-------------------|--------------|-------|---------|-----------------------------------------------------|
|                | N      | ministr | e padave placific |       | ×        | we need the state | ×            |       | ×       |                                                     |
| 37_9           | ₹\$7×  | X1. 25  | × × ×             | MYX   | × × ×    | own X             | 2930 X<br>10 | × × × | × × × × | X                                                   |
| 16             | 8/ 7×  | 917%    | × × 14            | 217%  | * 017X   | 87×               | \$ 97×       | 4 7×  | × × × × | 14                                                  |
| 37             | XC.35  | ×(.53   | X L31             | 677X  | * KL27 × | X125              | XL23 ×       | K7 X  | ×1.49   | 1 /4 cor (brass cap) - Loc. Hole No.1-Bet#29 230.0' |
|                | × C 36 | AC 78   | X 32              | ×1.30 | XC28     | X426              | 4774         | XL22  | ×122    | Loc. Hole No.1-Bet#29<br>230.0'                     |
| 16<br>16<br>21 |        |         |                   |       |          |                   |              |       |         | 14 23                                               |