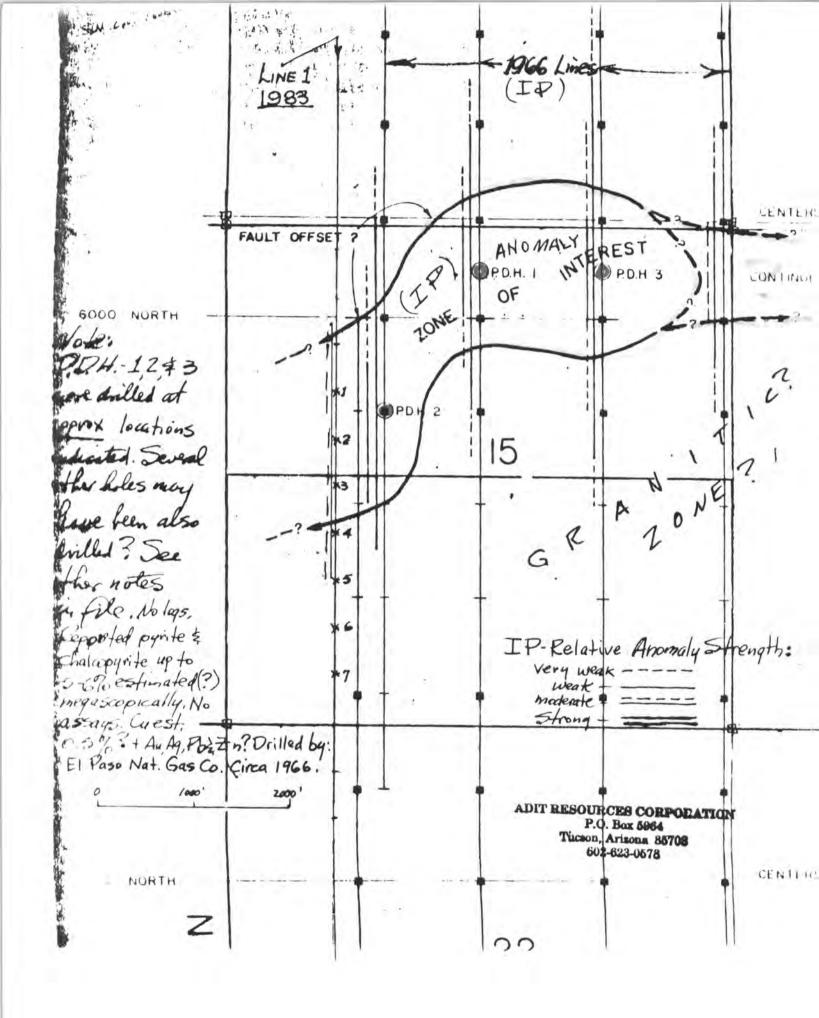

ve County, Arizona: Min. Sci. Press, v.113, no.21, p.733-737 (1916)
  - Sterrett, D. B., Turquoise Mineral Park area: in Mineral Resources of the United States; USGS p.847-852 (1908)
  - 10. Thomas, B. E., Ore deposits of the Wallapai District, Arizona: Econ. Geol., v.44, p.663-705, illus., maps (1949)
  - 11. Thomas, B. E., Geology of the Wallapai district, Arizona (abst.): Geol. Soc. Am. Bull., v.61, no. 12, pt. 2, p. 1509-1510 (1950)
  - 12. Thomas, B.E., The Emerald Isle copper deposit (discussion): Econ. Geol., v. 46, p. 231-233 (1951)
  - 13. Thomas, B. E., Geology of the Chloride quadrangle, Arizona: Geol. Soc. Am. Bull., v.64, p. 391-420, illus., map (1953)
  - P.O. BOX 5964, TUCSON, ARIZONA 85703-0964, 810 WEST GRANT ROAD TELEPHONE 602-623-0578 TELEX NO. 364412 INTR ID 894

X.L.





## COPPER STATE ANALYTICAL

LAB, INC.

DA SHAH A/ H. # .....

710 E EVANS . TUCSON. AZ 85713

PH 160. HHA

Geofficial Control of Geoff Sploration 

5367 Job: Received: 11/18/ Reported: 11/24/46 Sample No 4 Elements: 2 Invoice No. - C 646"

| or oresessances   | 20日日日本社会出版集成的美国的工具的工作社会                 | ******             |                                                                                                                         |
|-------------------|-----------------------------------------|--------------------|-------------------------------------------------------------------------------------------------------------------------|
| tomenta           | Λu                                      | Ag                 |