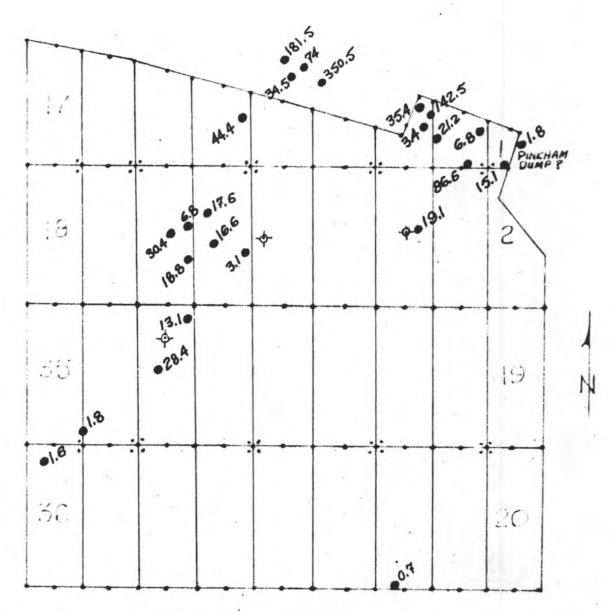

| 123            | 1813W  | 1       | 18<br>06A         | X 295 | =53      | 110'              | 10f          | ıce'  |         | 74                                                  |
|----------------|--------|---------|-------------------|-------|----------|-------------------|--------------|-------|---------|-----------------------------------------------------|
|                | N      | ministr | e padave placific |       | ×        | we need the state | ×            |       | ×       |                                                     |
| 37_9           | ₹\$7×  | X1. 25  | × × ×             | MYX   | × × ×    | own X             | 2930 X<br>10 | × × × | × × × × | X                                                   |
| 16             | 8/ 7×  | 917%    | × × 14            | 217%  | * 017X   | 87×               | \$ 97×       | 4 7×  | × × × × | 14                                                  |
| 37             | XC.35  | ×(.53   | X L31             | 677X  | * KL27 × | X125              | XL23 ×       | K7 X  | ×1.49   | 1 /4 cor (brass cap) - Loc. Hole No.1-Bet#29 230.0' |
|                | × C 36 | AC 78   | X 32              | ×1.30 | XC28     | X426              | 4774         | XL22  | ×122    | Loc. Hole No.1-Bet#29<br>230.0'                     |
| 16<br>16<br>21 |        |         |                   |       |          |                   |              |       |         | 14 23                                               |