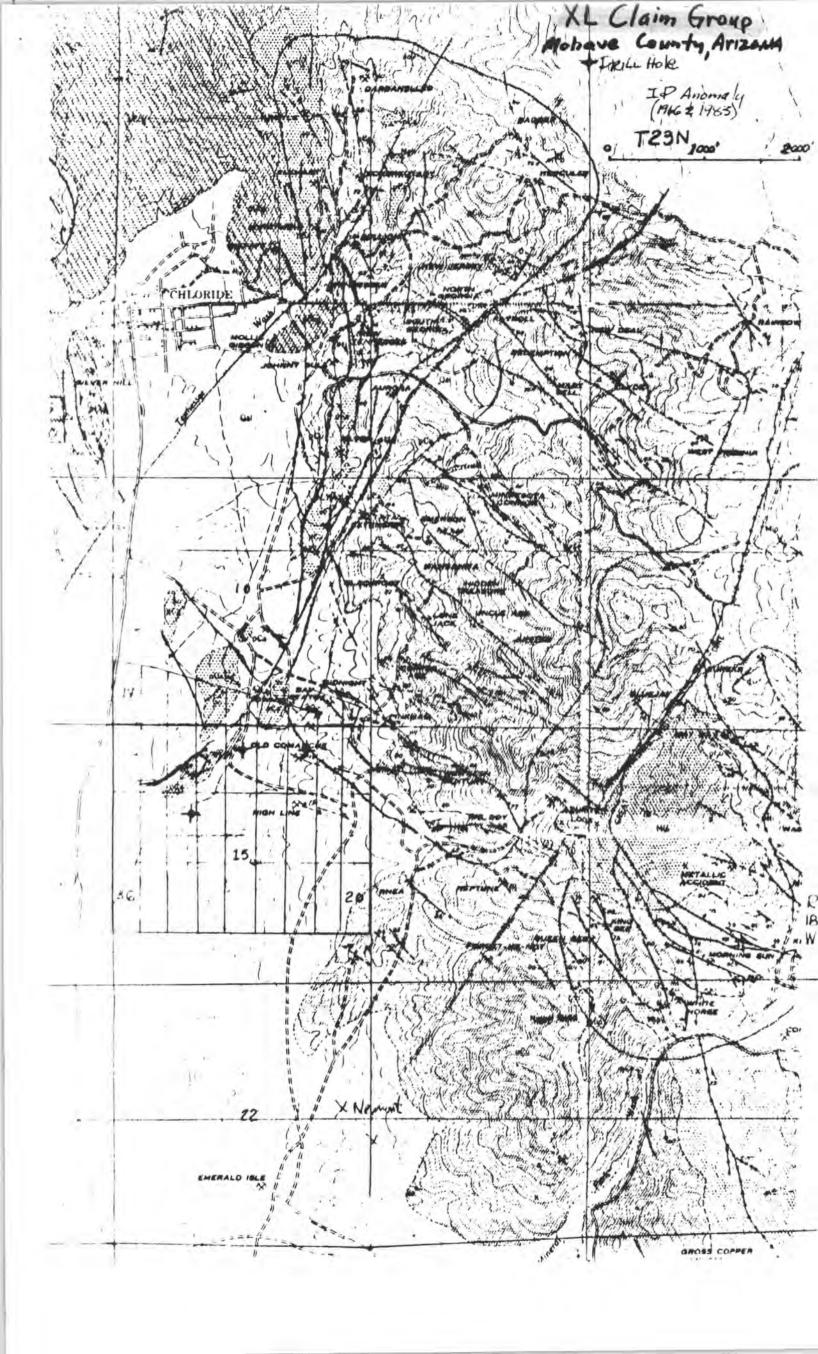

| 123            | 1813W  | 1       | 18<br>06A         | X 295 | =53      | 110'              | 10f          | ıce'  |         | 74                                                  |
|----------------|--------|---------|-------------------|-------|----------|-------------------|--------------|-------|---------|-----------------------------------------------------|
|                | N      | ministr | e padave placific |       | ×        | we need the state | ×            |       | ×       |                                                     |
| 37_9           | ₹\$7×  | X1. 25  | × × ×             | MYX   | × × ×    | own X             | 2930 X<br>10 | × × × | × × × × | X                                                   |
| 16             | 8/ 7×  | 917%    | × × 14            | 217%  | * 017X   | 87×               | \$ 97×       | 4 7×  | × × × × | 14                                                  |
| 37             | XC.35  | ×(.53   | X L31             | 677X  | * KL27 × | X125              | XL23 ×       | K7 X  | ×1.49   | 1 /4 cor (brass cap) - Loc. Hole No.1-Bet#29 230.0' |
|                | × C 36 | AC 78   | X 32              | ×1.30 | XC28     | X426              | 4774         | XL22  | ×122    | Loc. Hole No.1-Bet#29<br>230.0'                     |
| 16<br>16<br>21 |        |         |                   |       |          |                   |              |       |         | 14 23                                               |