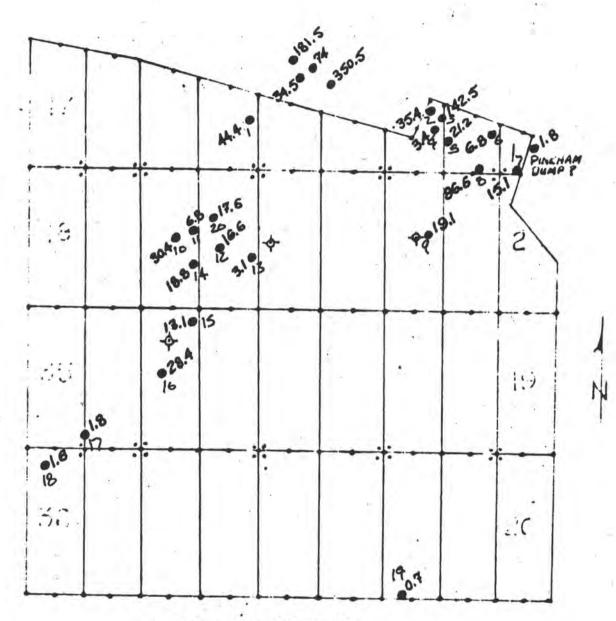

| 123            | 1813W  | 1       | 18<br>06A         | X 295 | =53      | 110'              | 10f          | ıce'  |         | 74                                                  |
|----------------|--------|---------|-------------------|-------|----------|-------------------|--------------|-------|---------|-----------------------------------------------------|
|                | N      | ministr | e padave placific |       | ×        | we need the state | ×            |       | ×       |                                                     |
| 37_9           | ₹\$7×  | X1. 25  | × × ×             | MYX   | × × ×    | own X             | 2930 X<br>10 | × × × | × × × × | X                                                   |
| 16             | 8/ 7×  | 917%    | × × 14            | 217%  | * 017X   | 87×               | \$ 97×       | 4 7×  | × × × × | 14                                                  |
| 37             | XC.35  | ×(.53   | X L31             | 677X  | * KL27 × | X125              | XL23 ×       | K7 X  | ×1.49   | 1 /4 cor (brass cap) - Loc. Hole No.1-Bet#29 230.0' |
|                | × C 36 | AC 78   | X 32              | ×1.30 | XC28     | X426              | 4774         | XL22  | ×122    | Loc. Hole No.1-Bet#29<br>230.0'                     |
| 16<br>16<br>21 |        |         |                   |       |          |                   |              |       |         | 14 23                                               |