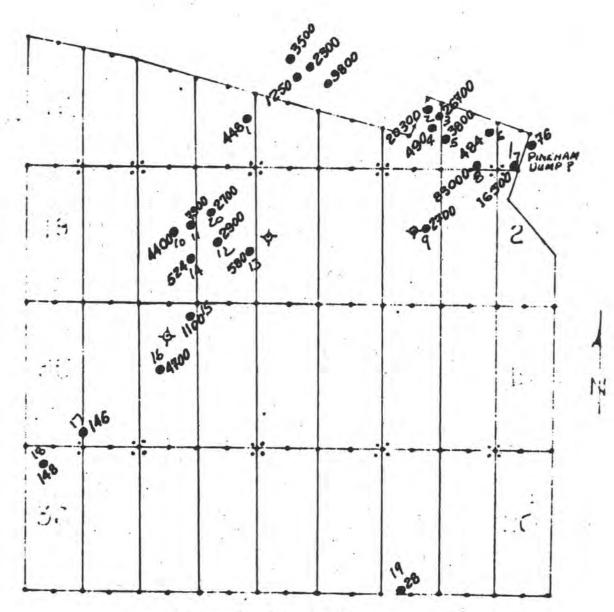

| 123            | 1813W  | 1       | 18<br>06A         | X 295 | =53      | 110'              | 10f          | ıce'  |         | 74                                                  |
|----------------|--------|---------|-------------------|-------|----------|-------------------|--------------|-------|---------|-----------------------------------------------------|
|                | N      | ministr | e padave placific |       | ×        | we need the state | ×            |       | ×       |                                                     |
| 37_9           | ₹\$7×  | X1. 25  | × × ×             | MYX   | × × ×    | own X             | 2930 X<br>10 | × × × | × × × × | X                                                   |
| 16             | 8/ 7×  | 917%    | × × 14            | 217%  | * 017X   | 87×               | \$ 97×       | 4 7×  | × × × × | 14                                                  |
| 37             | XC.35  | ×(.53   | X L31             | 677X  | * KL27 × | X125              | XL23 ×       | K7 X  | ×1.49   | 1 /4 cor (brass cap) - Loc. Hole No.1-Bet#29 230.0' |
|                | × C 36 | AC 78   | X 32              | ×1.30 | XC28     | X426              | 4774         | XL22  | ×122    | Loc. Hole No.1-Bet#29<br>230.0'                     |
| 16<br>16<br>21 |        |         |                   |       |          |                   |              |       |         | 14 23                                               |