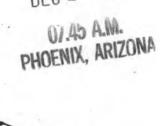

| 123            | 1813W  | 1       | 18<br>06A         | X 295 | =53      | 110'              | 10f          | ıce'  |         | 74                                                  |
|----------------|--------|---------|-------------------|-------|----------|-------------------|--------------|-------|---------|-----------------------------------------------------|
|                | N      | ministr | e padave placific |       | ×        | we need the state | ×            |       | ×       |                                                     |
| 37_9           | ₹\$7×  | X1. 25  | × × ×             | MYX   | × × ×    | own X             | 2930 X<br>10 | × × × | × × × × | X                                                   |
| 16             | 8/ 7×  | 917%    | × × 14            | 217%  | * 017X   | 87×               | \$ 97×       | 4 7×  | × × × × | 14                                                  |
| 37             | XC.35  | ×(.53   | X L31             | 677X  | * KL27 × | X125              | XL23 ×       | K7 X  | ×1.49   | 1 /4 cor (brass cap) - Loc. Hole No.1-Bet#29 230.0' |
|                | × C 36 | AC 78   | X 32              | ×1.30 | XC28     | X426              | 4774         | XL22  | ×122    | Loc. Hole No.1-Bet#29<br>230.0'                     |
| 16<br>16<br>21 |        |         |                   |       |          |                   |              |       |         | 14 23                                               |