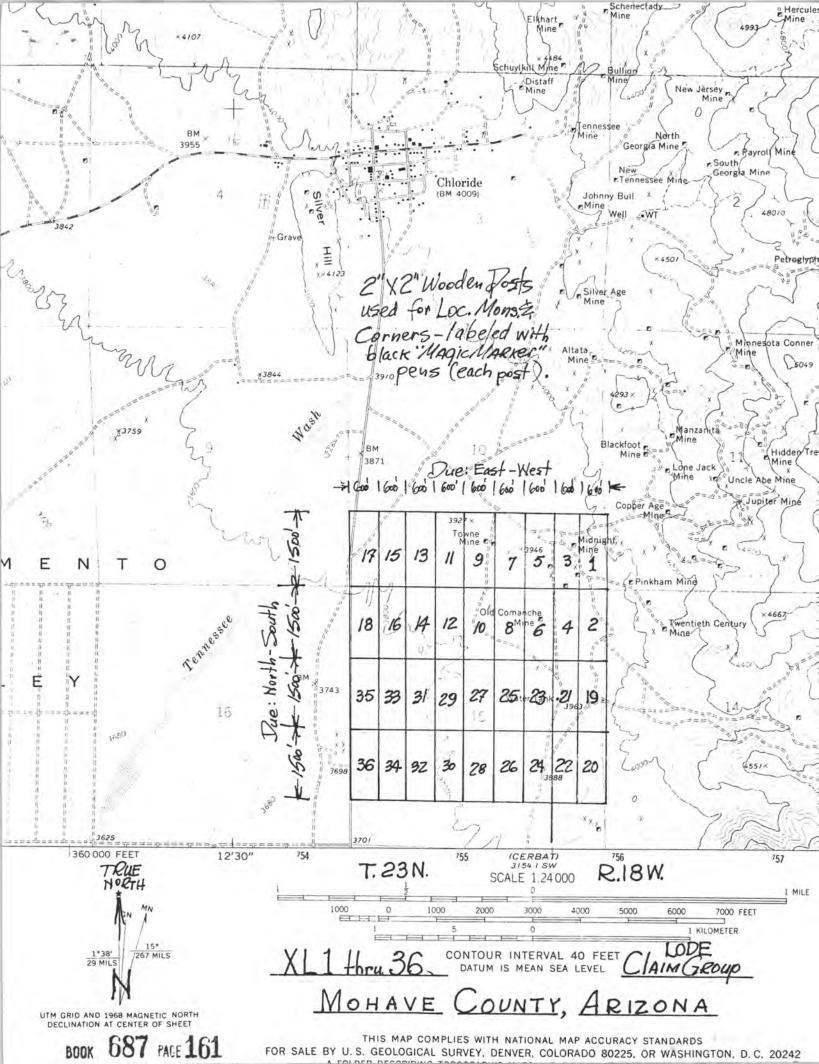

| 123            | 1813W  | 1       | 18<br>06A         | X 295 | =53      | 110'              | 10f          | ıce'  |         | 74                                                  |
|----------------|--------|---------|-------------------|-------|----------|-------------------|--------------|-------|---------|-----------------------------------------------------|
|                | N      | ministr | e padave placific |       | ×        | we need the state | ×            |       | ×       |                                                     |
| 37_9           | ₹\$7×  | X1. 25  | × × ×             | MYX   | × × ×    | own X             | 2930 X<br>10 | × × × | × × × × | X                                                   |
| 16             | 8/ 7×  | 917%    | × × 14            | 217%  | * 017X   | 87×               | \$ 97×       | 4 7×  | × × × × | 14                                                  |
| 37             | XC.35  | ×(.53   | X L31             | 677X  | * KL27 × | X125              | XL23 ×       | K7 X  | ×1.49   | 1 /4 cor (brass cap) - Loc. Hole No.1-Bet#29 230.0' |
|                | × C 36 | AC 78   | X 32              | ×1.30 | XC28     | X426              | 4774         | XL22  | ×122    | Loc. Hole No.1-Bet#29<br>230.0'                     |
| 16<br>16<br>21 |        |         |                   |       |          |                   |              |       |         | 14 23                                               |