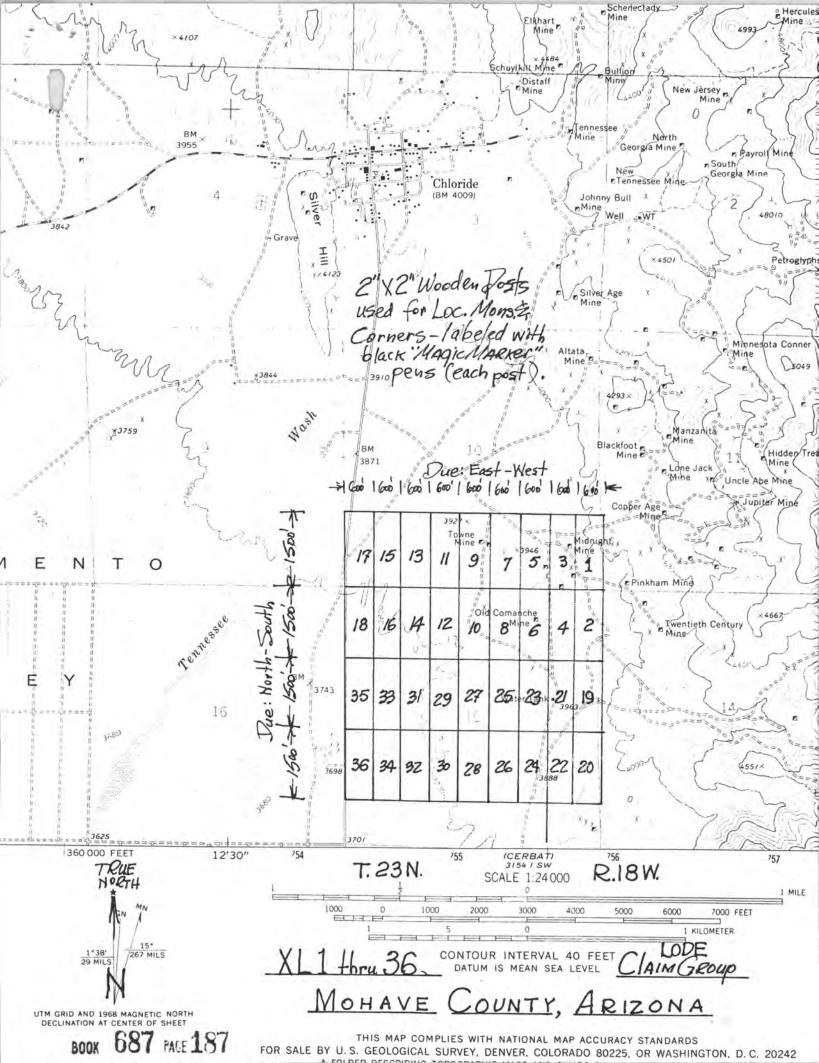

| 123            | 1813W  | 1       | 18<br>06A         | X 295 | =53      | 110'              | 10f          | ıce'  |         | 74                                                  |
|----------------|--------|---------|-------------------|-------|----------|-------------------|--------------|-------|---------|-----------------------------------------------------|
|                | N      | ministr | e padave placific |       | ×        | we need the state | ×            |       | ×       |                                                     |
| 37_9           | ₹\$7×  | X1. 25  | × × ×             | MYX   | × × ×    | own X             | 2930 X<br>10 | × × × | × × × × | X                                                   |
| 16             | 8/ 7×  | 917%    | × × 14            | 217%  | * 017X   | 87×               | \$ 97×       | 4 7×  | × × × × | 14                                                  |
| 37             | XC.35  | ×(.53   | X L31             | 677X  | * KL27 × | X125              | XL23 ×       | K7 X  | ×1.49   | 1 /4 cor (brass cap) - Loc. Hole No.1-Bet#29 230.0' |
|                | × C 36 | AC 78   | X 32              | ×1.30 | XC28     | X426              | 4774         | XL22  | ×122    | Loc. Hole No.1-Bet#29<br>230.0'                     |
| 16<br>16<br>21 |        |         |                   |       |          |                   |              |       |         | 14 23                                               |