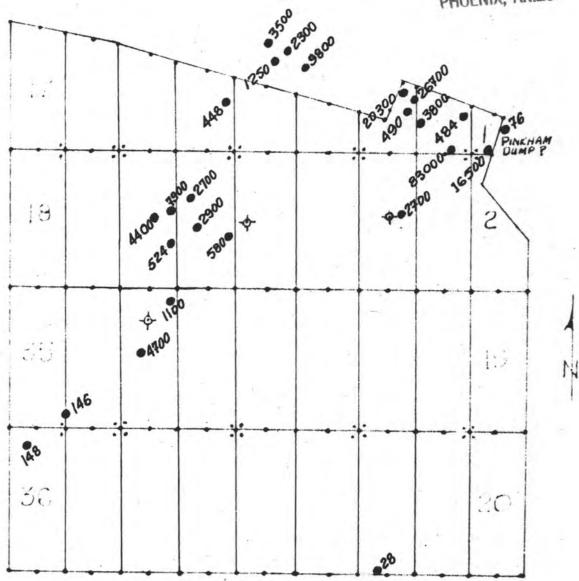

| 123            | 1813W  | 1       | 18<br>06A         | X 295 | =53      | 110'              | 10f          | ıce'  |         | 74                                                  |
|----------------|--------|---------|-------------------|-------|----------|-------------------|--------------|-------|---------|-----------------------------------------------------|
|                | N      | ministr | e padave placific |       | ×        | we need the state | ×            |       | ×       |                                                     |
| 37_9           | ₹\$7×  | X1. 25  | × × ×             | MYX   | × × ×    | own X             | 2930 X<br>10 | × × × | × × × × | X                                                   |
| 16             | 8/ 7×  | 917%    | × × 14            | 217%  | * 017X   | 87×               | \$ 97×       | 4 7×  | × × × × | 14                                                  |
| 37             | XC.35  | ×(.53   | X L31             | 677X  | * KL27 × | X125              | XL23 ×       | K7 X  | ×1.49   | 1 /4 cor (brass cap) - Loc. Hole No.1-Bet#29 230.0' |
|                | × C 36 | AC 78   | X 32              | ×1.30 | XC28     | X426              | 4774         | XL22  | ×122    | Loc. Hole No.1-Bet#29<br>230.0'                     |
| 16<br>16<br>21 |        |         |                   |       |          |                   |              |       |         | 14 23                                               |