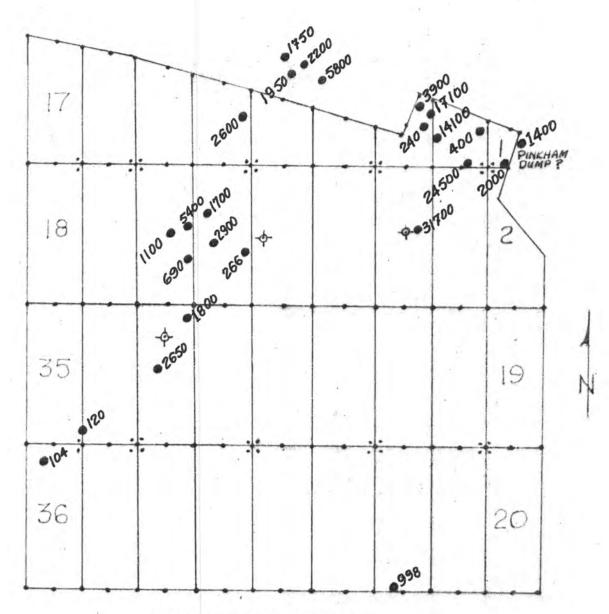

| 123            | 1813W  | 1       | 18<br>06A         | X 295 | =53      | 110'              | 10f          | ıce'  |         | 74                                                  |
|----------------|--------|---------|-------------------|-------|----------|-------------------|--------------|-------|---------|-----------------------------------------------------|
|                | N      | ministr | e padave placific |       | ×        | we need the state | ×            |       | ×       |                                                     |
| 37_9           | ₹\$7×  | X1. 25  | × × ×             | MYX   | × × ×    | own X             | 2930 X<br>10 | × × × | × × × × | X                                                   |
| 16             | 8/ 7×  | 917%    | × × 14            | 217%  | * 017X   | 87×               | \$ 97×       | 4 7×  | × × × × | 14                                                  |
| 37             | XC.35  | ×(.53   | X L31             | 677X  | * KL27 × | X125              | XL23 ×       | K7 X  | ×1.49   | 1 /4 cor (brass cap) - Loc. Hole No.1-Bet#29 230.0' |
|                | × C 36 | AC 78   | X 32              | ×1.30 | XC28     | X426              | 4774         | XL22  | ×122    | Loc. Hole No.1-Bet#29<br>230.0'                     |
| 16<br>16<br>21 |        |         |                   |       |          |                   |              |       |         | 14 23                                               |