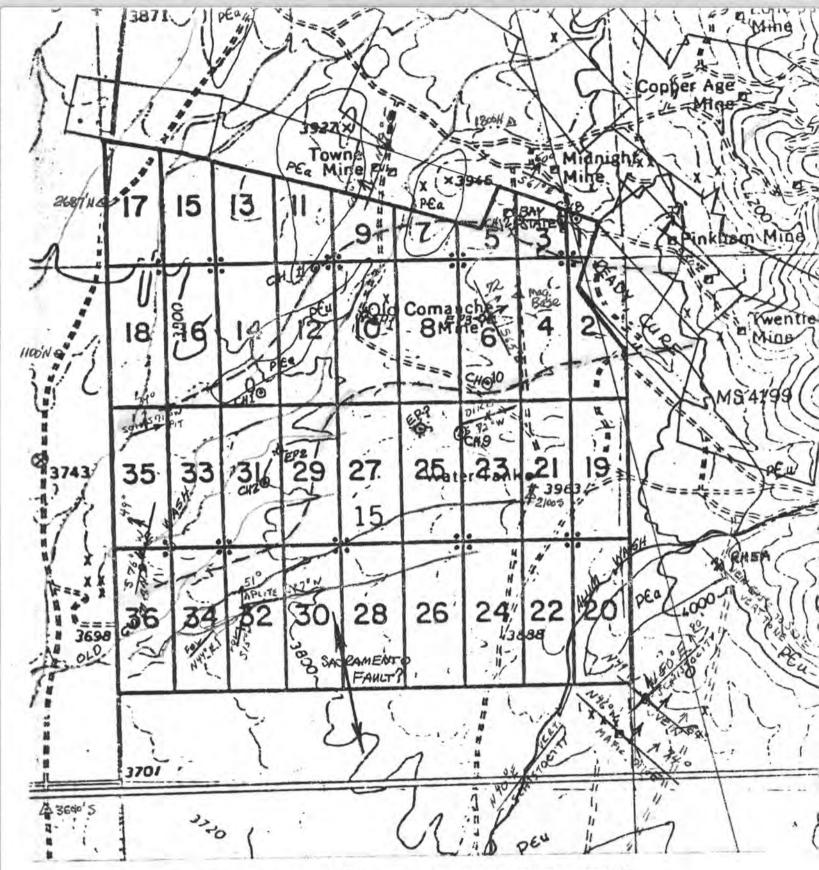

| 123            | 1813W  | 1       | 18<br>06A         | X 295 | =53      | 110'              | 10f          | ıce'  |         | 74                                                  |
|----------------|--------|---------|-------------------|-------|----------|-------------------|--------------|-------|---------|-----------------------------------------------------|
|                | N      | ministr | e padave placific |       | ×        | we need the state | ×            |       | ×       |                                                     |
| 37_9           | ₹\$7×  | X1. 25  | × × ×             | MYX   | × × ×    | own X             | 2930 X<br>10 | × × × | × × × × | X                                                   |
| 16             | 8/ 7×  | 917%    | × × 14            | 217%  | * 017X   | 87×               | \$ 97×       | 4 7×  | × × × × | 14                                                  |
| 37             | XC.35  | ×(.53   | X L31             | 677X  | * KL27 × | X125              | XL23 ×       | K7 X  | ×1.49   | 1 /4 cor (brass cap) - Loc. Hole No.1-Bet#29 230.0' |
|                | × C 36 | AC 78   | X 32              | ×1.30 | XC28     | X426              | 4774         | XL22  | ×122    | Loc. Hole No.1-Bet#29<br>230.0'                     |
| 16<br>16<br>21 |        |         |                   |       |          |                   |              |       |         | 14 23                                               |