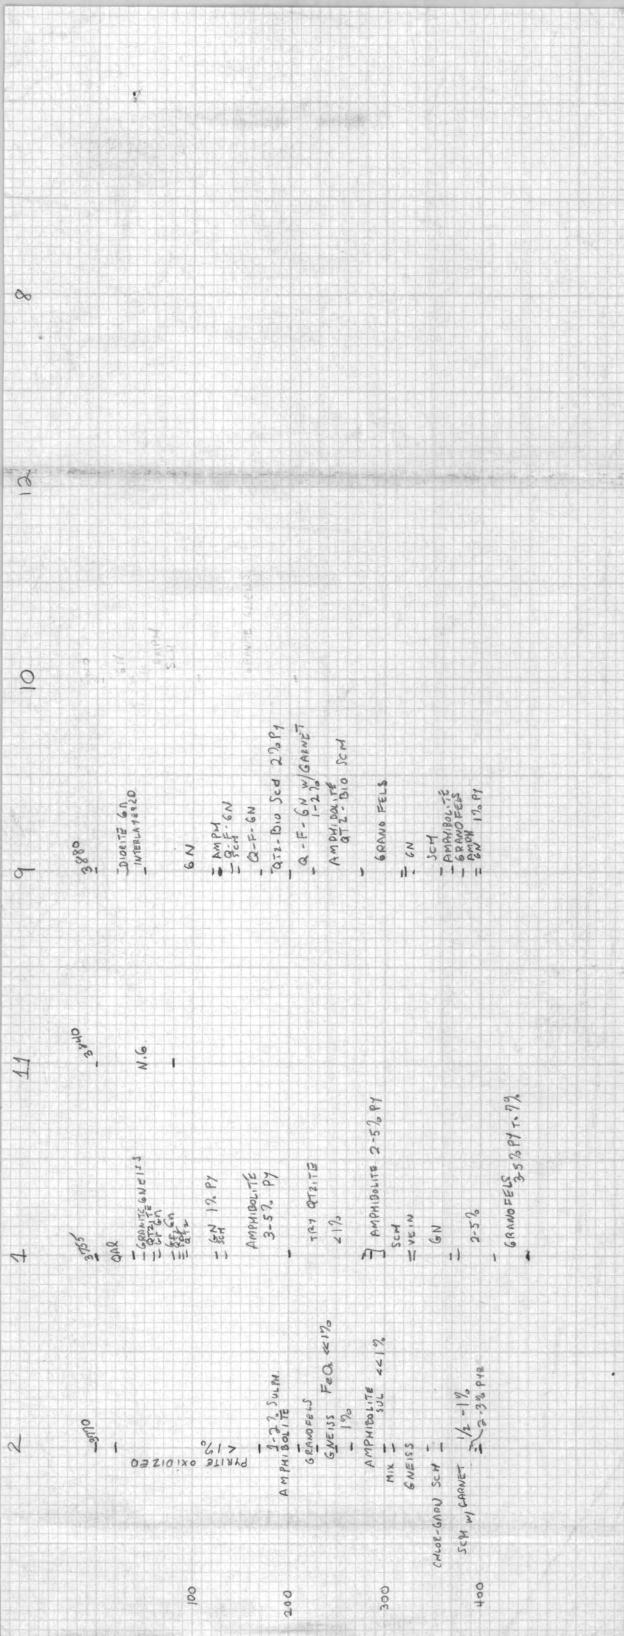

| 123            | 1813W  | 1       | 18<br>06A         | X 295 | =53      | 110'              | 10f          | ıce'  |         | 74                                                  |
|----------------|--------|---------|-------------------|-------|----------|-------------------|--------------|-------|---------|-----------------------------------------------------|
|                | N      | ministr | e padave placific |       | ×        | we need the state | ×            |       | ×       |                                                     |
| 37_9           | ₹\$7×  | X1. 25  | × × ×             | MYX   | × × ×    | own X             | 2930 X<br>10 | × × × | × × × × | X                                                   |
| 16             | 8/ 7×  | 917%    | × × 14            | 217%  | * 017X   | 87×               | \$ 97×       | 4 7×  | × × × × | 14                                                  |
| 37             | XC.35  | ×(.53   | X L31             | 677X  | * KL27 × | X125              | XL23 ×       | K7 X  | ×1.49   | 1 /4 cor (brass cap) - Loc. Hole No.1-Bet#29 230.0' |
|                | × C 36 | AC 78   | X 32              | ×1.30 | XC28     | X426              | 4774         | XL22  | ×122    | Loc. Hole No.1-Bet#29<br>230.0'                     |
| 16<br>16<br>21 |        |         |                   |       |          |                   |              |       |         | 14 23                                               |