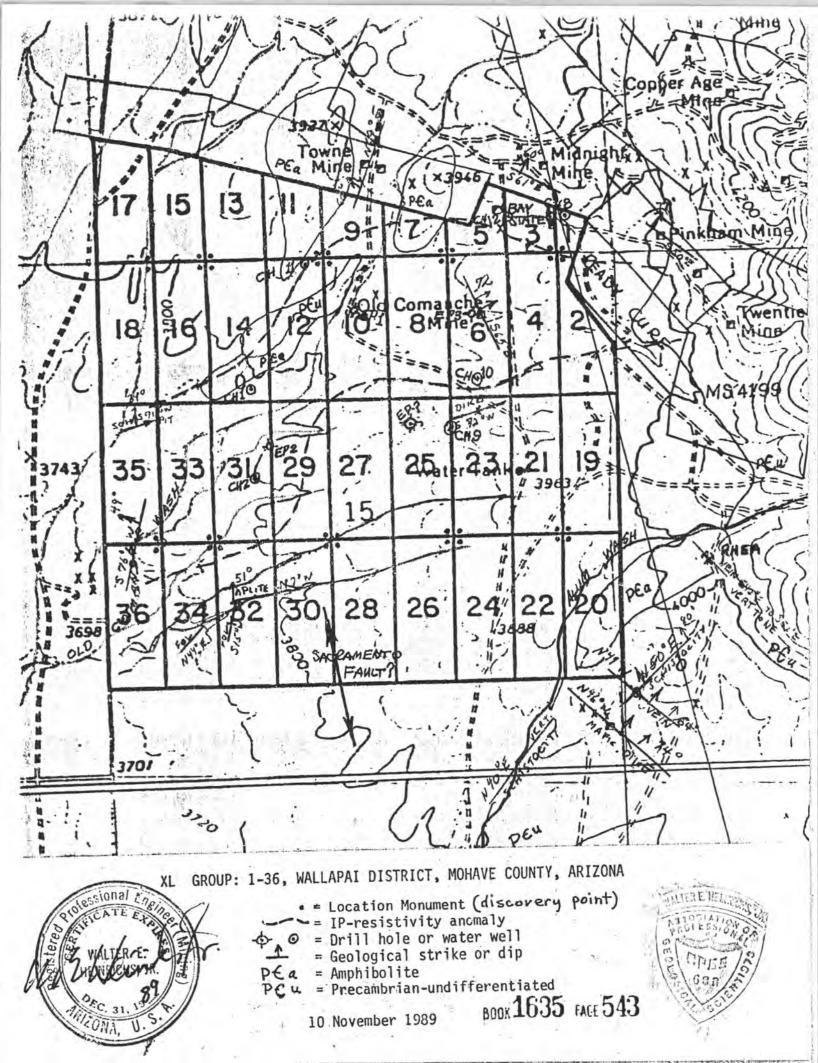

the claims can best be determined by additional and deeper drilling. A program of 2,500 feet of drilling proportioned over four or five holes should be adequate initially. The first hole should be programmed for at least 600 ft. but, actual depth should be decided by geology and assay results as obtained and similarly, for decisions

XL Claim Group, Report for Annual Labor (continued)

made regarding each subsequent hole. Site of Otago drill hole CH 1 is first site choice for more drilling. CH 1 may be reentry usable. The site is flat and readily accessible via Comanche Wash. Drill hole sampling and assaying will be required to confirm 1966 El Paso Gas Company reports of several hundred feet of 0.5% copper.



P. O. Box 5964 Tucson, AZ 85703-0964

Phone: (602) 623-0578

November 29, 1989



# P 052 502 464 RECEIPT FOR CERTIFIED MAIL

NO INSURANCE COVERAGE PROVIDED NOT FOR INTERNATIONAL MAIL

(See Reverse)

| Mohave County<br>Street Phouse                                   |        |
|------------------------------------------------------------------|--------|
| P.OK SINGMAIN COAZ 8                                             | 6401   |
| Postage                                                          | S Ac   |
| Certified Fee                                                    | .85    |
| Special Delivery Fee                                             | 451    |
| Restricted Delivery Fee                                          |        |
| Return Receipt Showing to whom and Date Delivered                | .90    |
| Return receipt showing to whom,<br>Date, and Address o