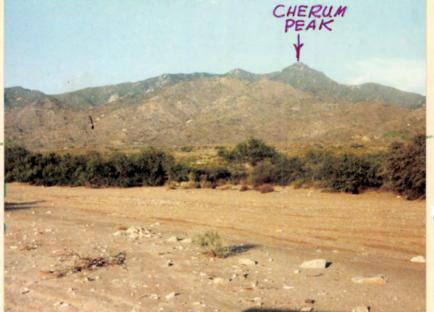

" Lead
                          11
                              Zinc
                          in.
                             Mercury
                          " Arsenic
Geochemical assay data, spring 1986
                  11
                        fall
Machine copies of smap shots showing general terrain
              " map and explanation from USGS Bul. 978-E by M. G. Dings 1951
Generalized geologic structure from Wilkinson, Vega and Titley, 1982
Land status of XI claims on USGS 7½' quadrangle map - Chloride-1968
Generalized induced polarization plan
Selected references (Bibliography)
Suggested lease-option terms
```

P.O. BOX 5964, TUCSON, ARIZONA 85703-0964, 810 WEST GRANT ROAD TELEPHONE 602-623-0578 TELEX NO. 364412 INTR ID 894



COMANCHE WASH LOOKING SOUTH -



20th CENTURY DUMP

COMANCHE WASH LOOKING BAST-NORTH EAST

PINKHAM.



### HEINRICHS GEOEXPLORATION COMPANY

P.O. BOX 5964, TUCSON, ARIZONA 85703. 806 WEST GRANT ROAD. PHONE: (602) 623-0578

### SUMMARY

XL 1 - 36 Claim Group (36 claims located, 635+ acres)
Mohave County, Arizona B.L.M. S/N AMC-123326 thru AMC-123361

These claims embrace an area, partly alluvial covered, lying immediately southwest of the northwest portion of the Wallapai Mining District, about two miles due south of the old silver camp of Chloride. The area is also immediately north of the former Emerald Isle oxidized copper leaching operations of El Paso Natural Gas Company and three miles northwest of formerly Duval-Pennzoil's Ithaca Peak Mineral Park open pit copper-molybdenum operations, now owned by Cyprus Minerals