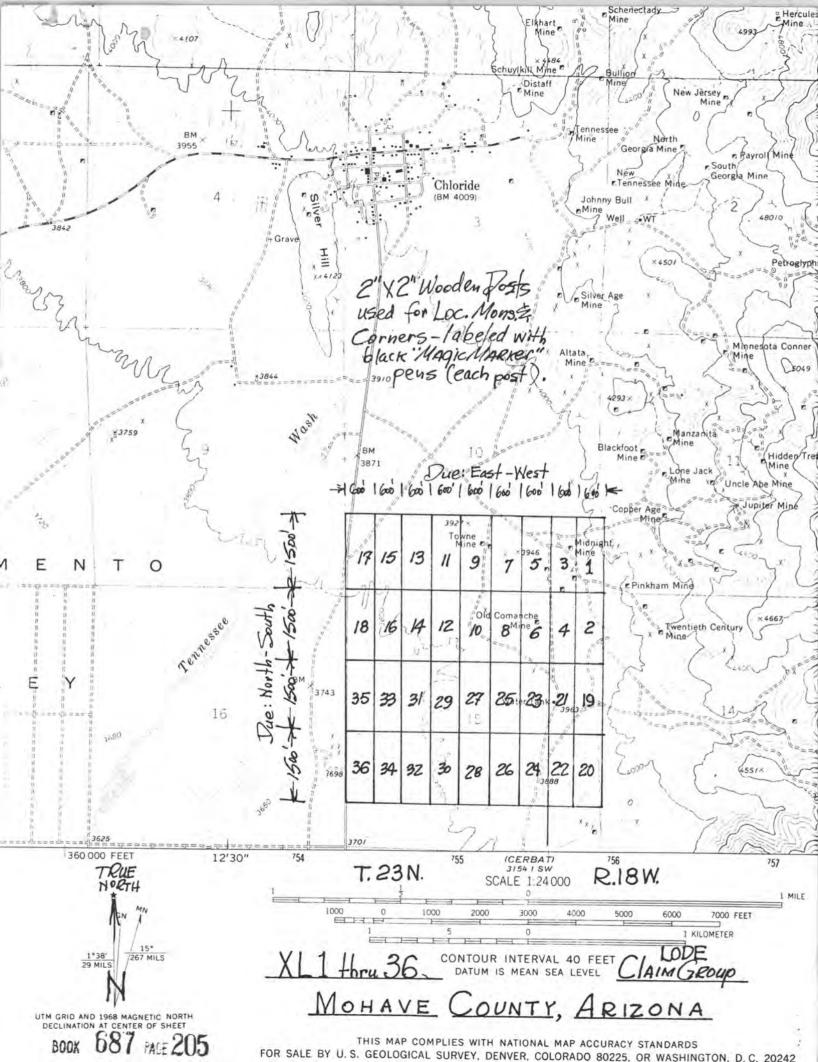

| 123            | 1813W  | 1       | 18<br>06A         | X 295 | =53      | 110'              | 10f          | ıce'  |         | 74                                                  |
|----------------|--------|---------|-------------------|-------|----------|-------------------|--------------|-------|---------|-----------------------------------------------------|
|                | N      | ministr | e padave placific |       | ×        | we need the state | ×            |       | ×       |                                                     |
| 37_9           | ₹\$7×  | X1. 25  | × × ×             | MYX   | × × ×    | own X             | 2930 X<br>10 | × × × | × × × × | X                                                   |
| 16             | 8/ 7×  | 917%    | × × 14            | 217%  | * 017X   | 87×               | \$ 97×       | 4 7×  | × × × × | 14                                                  |
| 37             | XC.35  | ×(.53   | X L31             | 677X  | * KL27 × | X125              | XL23 ×       | K7 X  | ×1.49   | 1 /4 cor (brass cap) - Loc. Hole No.1-Bet#29 230.0' |
|                | × C 36 | AC 78   | X 32              | ×1.30 | XC28     | X426              | 4774         | XL22  | ×122    | Loc. Hole No.1-Bet#29<br>230.0'                     |
| 16<br>16<br>21 |        |         |                   |       |          |                   |              |       |         | 14 23                                               |