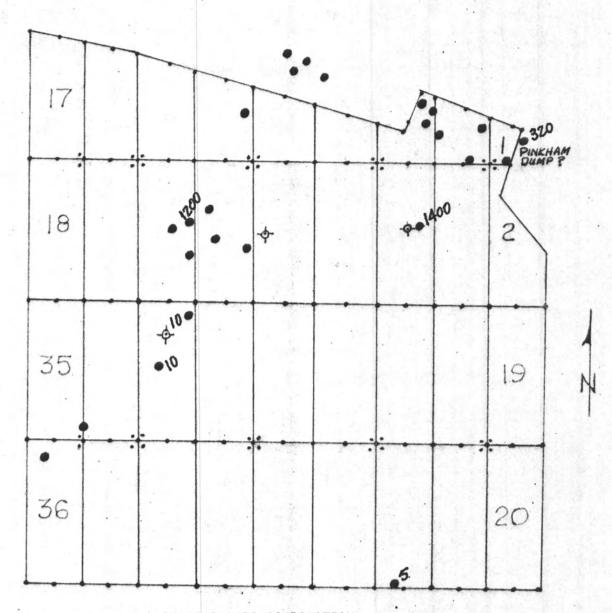

| 123            | 1813W  | 1       | 18<br>06A         | X 295 | =53      | 110'              | 10f          | ıce'  |         | 74                                                  |
|----------------|--------|---------|-------------------|-------|----------|-------------------|--------------|-------|---------|-----------------------------------------------------|
|                | N      | ministr | e padave placific |       | ×        | we need the state | ×            |       | ×       |                                                     |
| 37_9           | ₹\$7×  | X1. 25  | × × ×             | MYX   | × × ×    | own X             | 2930 X<br>10 | × × × | × × × × | X                                                   |
| 16             | 8/ 7×  | 917%    | × × 14            | 217%  | * 017X   | 87×               | \$ 97×       | 4 7×  | × × × × | 14                                                  |
| 37             | XC.35  | ×(.53   | X L31             | 677X  | * KL27 × | X125              | XL23 ×       | K7 X  | ×1.49   | 1 /4 cor (brass cap) - Loc. Hole No.1-Bet#29 230.0' |
|                | × C 36 | AC 78   | X 32              | ×1.30 | XC28     | X426              | 4774         | XL22  | ×122    | Loc. Hole No.1-Bet#29<br>230.0'                     |
| 16<br>16<br>21 |        |         |                   |       |          |                   |              |       |         | 14 23                                               |