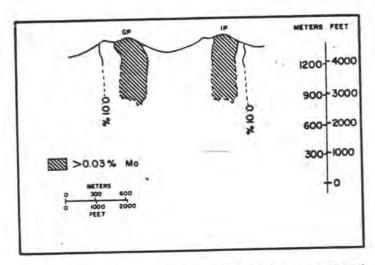

| 123            | 1813W  | 1       | 18<br>06A         | X 295 | =53      | 110'              | 10f          | ıce'  |         | 74                                                  |
|----------------|--------|---------|-------------------|-------|----------|-------------------|--------------|-------|---------|-----------------------------------------------------|
|                | N      | ministr | e padave placific |       | ×        | we need the state | ×            |       | ×       |                                                     |
| 37_9           | ₹\$7×  | X1. 25  | × × ×             | MYX   | × × ×    | own X             | 2930 X<br>10 | × × × | × × × × | X                                                   |
| 16             | 8/ 7×  | 917%    | × × 14            | 217%  | * 017X   | 87×               | \$ 97×       | 4 7×  | × × × × | 14                                                  |
| 37             | XC.35  | ×(.53   | X L31             | 677X  | * KL27 × | X125              | XL23 ×       | K7 X  | ×1.49   | 1 /4 cor (brass cap) - Loc. Hole No.1-Bet#29 230.0' |
|                | × C 36 | AC 78   | X 32              | ×1.30 | XC28     | X426              | 4774         | XL22  | ×122    | Loc. Hole No.1-Bet#29<br>230.0'                     |
| 16<br>16<br>21 |        |         |                   |       |          |                   |              |       |         | 14 23                                               |