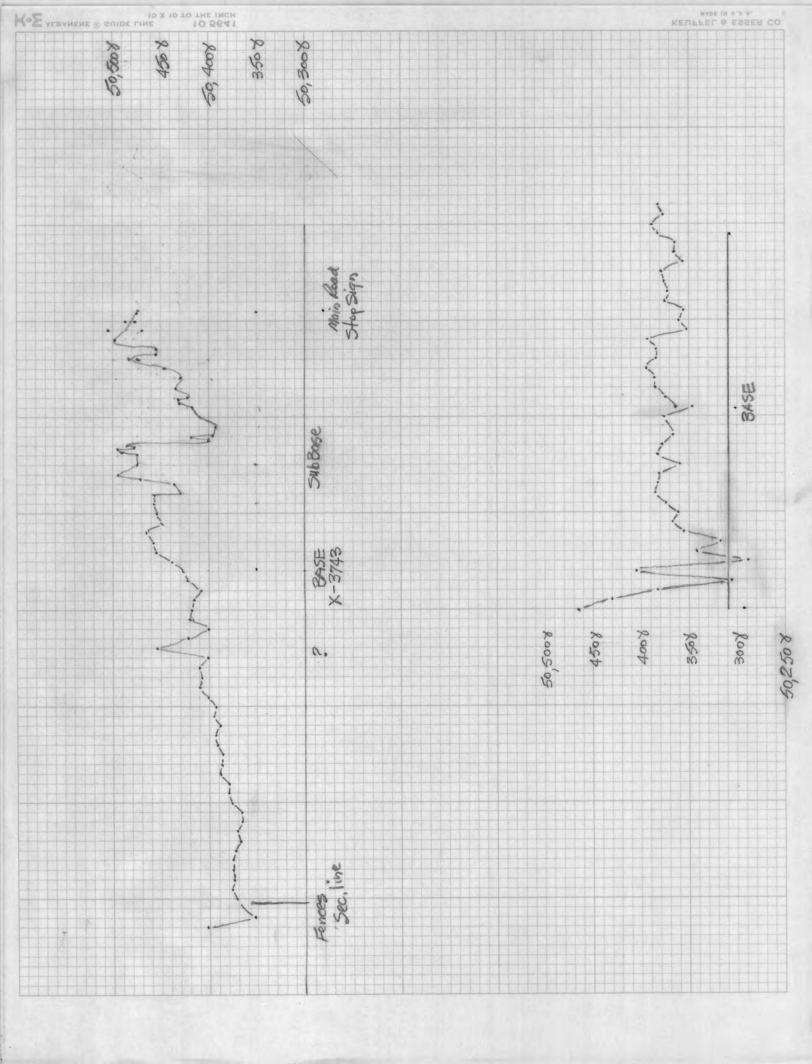

| 123            | 1813W  | 1       | 18<br>06A         | X 295 | =53      | 110'              | 10f          | ıce'  |         | 74                                                  |
|----------------|--------|---------|-------------------|-------|----------|-------------------|--------------|-------|---------|-----------------------------------------------------|
|                | N      | ministr | e padave placific |       | ×        | we need the state | ×            |       | ×       |                                                     |
| 37_9           | ₹\$7×  | X1. 25  | × × ×             | MYX   | × × ×    | own X             | 2930 X<br>10 | × × × | × × × × | X                                                   |
| 16             | 8/ 7×  | 917%    | × × 14            | 217%  | * 017X   | 87×               | \$ 97×       | 4 7×  | × × × × | 14                                                  |
| 37             | XC.35  | ×(.53   | X L31             | 677X  | * KL27 × | X125              | XL23 ×       | K7 X  | ×1.49   | 1 /4 cor (brass cap) - Loc. Hole No.1-Bet#29 230.0' |
|                | × C 36 | AC 78   | X 32              | ×1.30 | XC28     | X426              | 4774         | XL22  | ×122    | Loc. Hole No.1-Bet#29<br>230.0'                     |
| 16<br>16<br>21 |        |         |                   |       |          |                   |              |       |         | 14 23                                               |