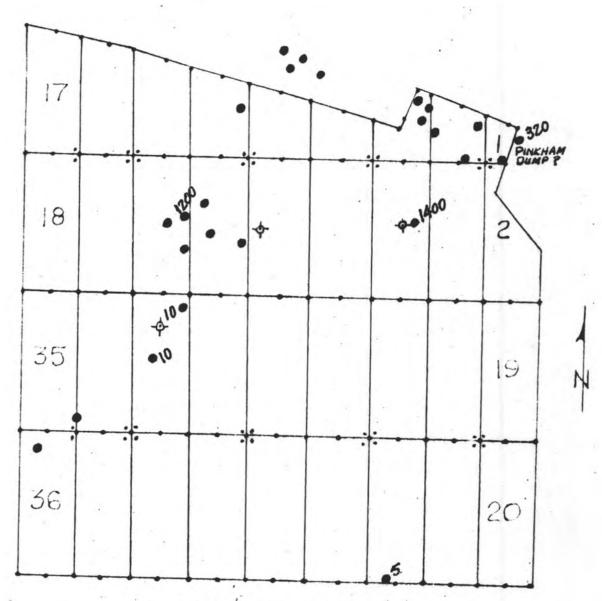

| 123            | 1813W  | 1       | 18<br>06A         | X 295 | =53      | 110'              | 10f          | ıce'  |         | 74                                                  |
|----------------|--------|---------|-------------------|-------|----------|-------------------|--------------|-------|---------|-----------------------------------------------------|
|                | N      | ministr | e padave placific |       | ×        | we need the state | ×            |       | ×       |                                                     |
| 37_9           | ₹\$7×  | X1. 25  | × × ×             | MYX   | × × ×    | own X             | 2930 X<br>10 | × × × | × × × × | X                                                   |
| 16             | 8/ 7×  | 917%    | × × 14            | 217%  | * 017X   | 87×               | \$ 97×       | 4 7×  | × × × × | 14                                                  |
| 37             | XC.35  | ×(.53   | X L31             | 677X  | * KL27 × | X125              | XL23 ×       | K7 X  | ×1.49   | 1 /4 cor (brass cap) - Loc. Hole No.1-Bet#29 230.0' |
|                | × C 36 | AC 78   | X 32              | ×1.30 | XC28     | X426              | 4774         | XL22  | ×122    | Loc. Hole No.1-Bet#29<br>230.0'                     |
| 16<br>16<br>21 |        |         |                   |       |          |                   |              |       |         | 14 23                                               |