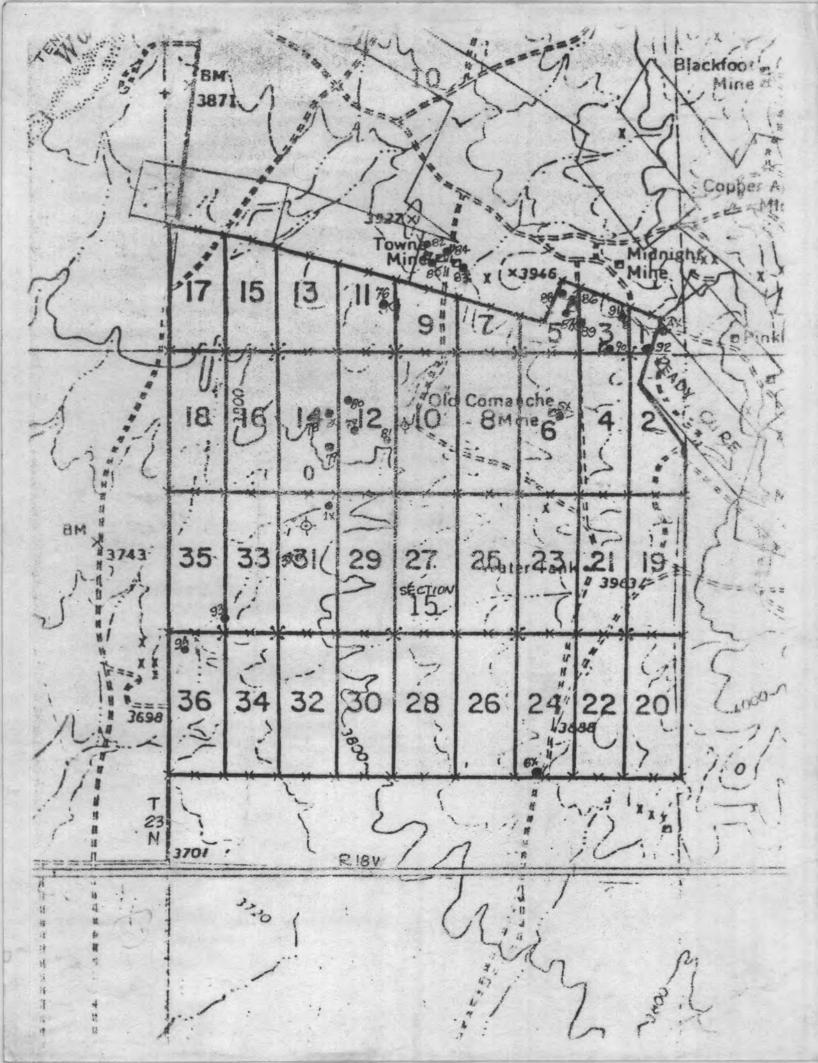

| 123            | 1813W  | 1       | 18<br>06A         | X 295 | =53      | 110'              | 10f          | ıce'  |         | 74                                                  |
|----------------|--------|---------|-------------------|-------|----------|-------------------|--------------|-------|---------|-----------------------------------------------------|
|                | N      | ministr | e padave placific |       | ×        | we need the state | ×            |       | ×       |                                                     |
| 37_9           | ₹\$7×  | X1. 25  | × × ×             | MYX   | × × ×    | own X             | 2930 X<br>10 | × × × | × × × × | X                                                   |
| 16             | 8/ 7×  | 917%    | × × 14            | 217%  | * 017X   | 87×               | \$ 97×       | 4 7×  | × × × × | 14                                                  |
| 37             | XC.35  | ×(.53   | X L31             | 677X  | * KL27 × | X125              | XL23 ×       | K7 X  | ×1.49   | 1 /4 cor (brass cap) - Loc. Hole No.1-Bet#29 230.0' |
|                | × C 36 | AC 78   | X 32              | ×1.30 | XC28     | X426              | 4774         | XL22  | ×122    | Loc. Hole No.1-Bet#29<br>230.0'                     |
| 16<br>16<br>21 |        |         |                   |       |          |                   |              |       |         | 14 23                                               |