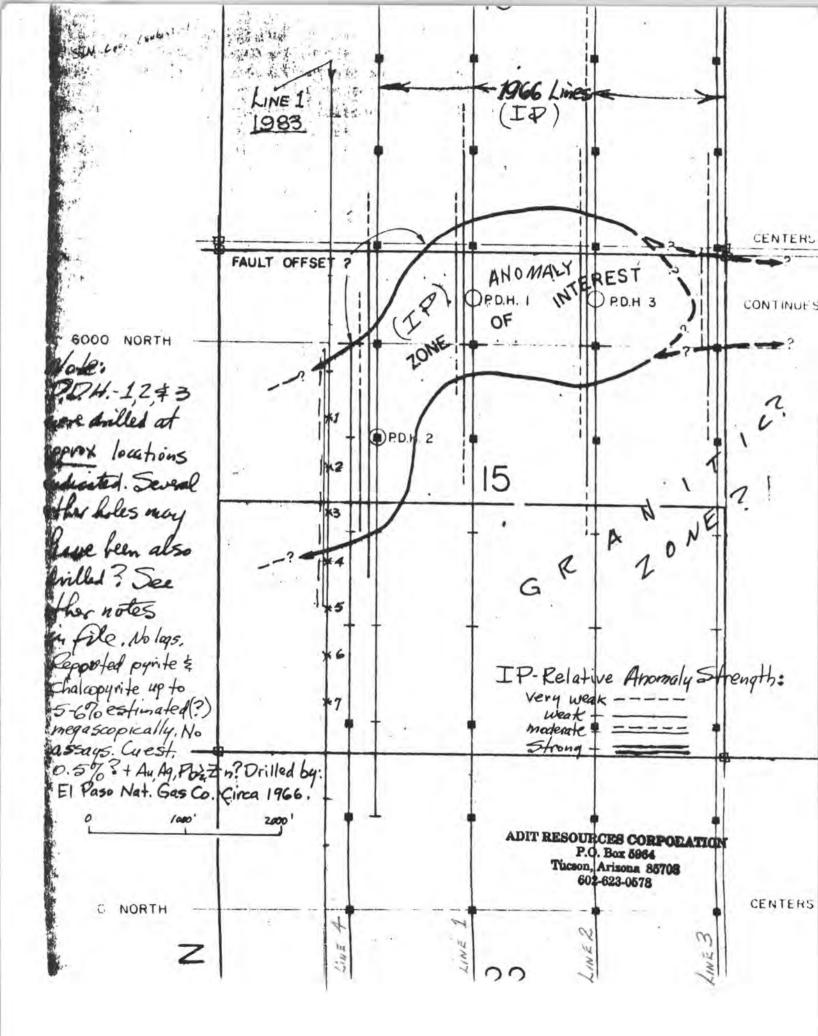

| 123            | 1813W  | 1       | 18<br>06A         | X 295 | =53      | 110'              | 10f          | ıce'  |         | 74                                                  |
|----------------|--------|---------|-------------------|-------|----------|-------------------|--------------|-------|---------|-----------------------------------------------------|
|                | N      | ministr | e padave placific |       | ×        | we need the state | ×            |       | ×       |                                                     |
| 37_9           | ₹\$7×  | X1. 25  | × × ×             | MYX   | × × ×    | own X             | 2930 X<br>10 | × × × | × × × × | X                                                   |
| 16             | 8/ 7×  | 917%    | × × 14            | 217%  | * 017X   | 87×               | \$ 97×       | 4 7×  | × × × × | 14                                                  |
| 37             | XC.35  | ×(.53   | X L31             | 677X  | * KL27 × | X125              | XL23 ×       | K7 X  | ×1.49   | 1 /4 cor (brass cap) - Loc. Hole No.1-Bet#29 230.0' |
|                | × C 36 | AC 78   | X 32              | ×1.30 | XC28     | X426              | 4774         | XL22  | ×122    | Loc. Hole No.1-Bet#29<br>230.0'                     |
| 16<br>16<br>21 |        |         |                   |       |          |                   |              |       |         | 14 23                                               |