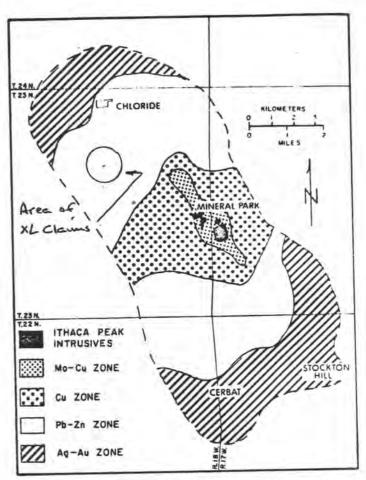

| 123            | 1813W  | 1       | 18<br>06A         | X 295 | =53      | 110'              | 10f          | ıce'  |         | 74                                                  |
|----------------|--------|---------|-------------------|-------|----------|-------------------|--------------|-------|---------|-----------------------------------------------------|
|                | N      | ministr | e padave placific |       | ×        | we need the state | ×            |       | ×       |                                                     |
| 37_9           | ₹\$7×  | X1. 25  | × × ×             | MYX   | × × ×    | own X             | 2930 X<br>10 | × × × | × × × × | X                                                   |
| 16             | 8/ 7×  | 917%    | × × 14            | 217%  | * 017X   | 87×               | \$ 97×       | 4 7×  | × × × × | 14                                                  |
| 37             | XC.35  | ×(.53   | X L31             | 677X  | * KL27 × | X125              | XL23 ×       | K7 X  | ×1.49   | 1 /4 cor (brass cap) - Loc. Hole No.1-Bet#29 230.0' |
|                | × C 36 | AC 78   | X 32              | ×1.30 | XC28     | X426              | 4774         | XL22  | ×122    | Loc. Hole No.1-Bet#29<br>230.0'                     |
| 16<br>16<br>21 |        |         |                   |       |          |                   |              |       |         | 14 23                                               |