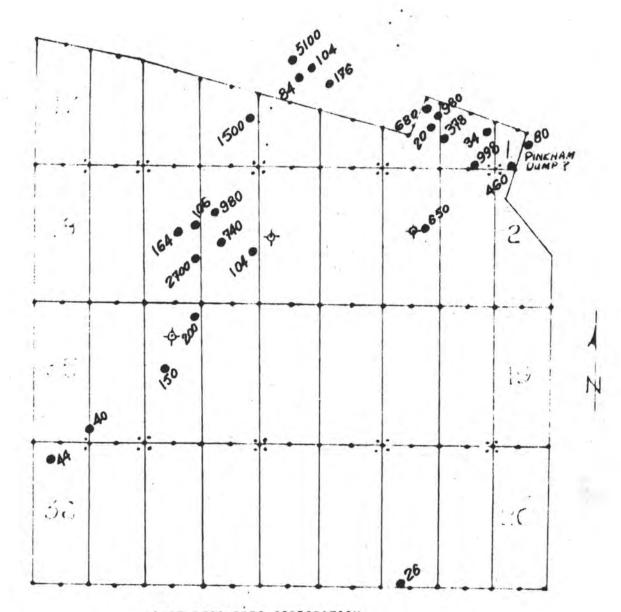

| 123            | 1813W  | 1       | 18<br>06A         | X 295 | =53      | 110'              | 10f          | ıce'  |         | 74                                                  |
|----------------|--------|---------|-------------------|-------|----------|-------------------|--------------|-------|---------|-----------------------------------------------------|
|                | N      | ministr | e padave placific |       | ×        | we need the state | ×            |       | ×       |                                                     |
| 37_9           | ₹\$7×  | X1. 25  | × × ×             | MYX   | × × ×    | own X             | 2930 X<br>10 | × × × | × × × × | X                                                   |
| 16             | 8/ 7×  | 917%    | × × 14            | 217%  | * 017X   | 87×               | \$ 97×       | 4 7×  | × × × × | 14                                                  |
| 37             | XC.35  | ×(.53   | X L31             | 677X  | * KL27 × | X125              | XL23 ×       | K7 X  | ×1.49   | 1 /4 cor (brass cap) - Loc. Hole No.1-Bet#29 230.0' |
|                | × C 36 | AC 78   | X 32              | ×1.30 | XC28     | X426              | 4774         | XL22  | ×122    | Loc. Hole No.1-Bet#29<br>230.0'                     |
| 16<br>16<br>21 |        |         |                   |       |          |                   |              |       |         | 14 23                                               |