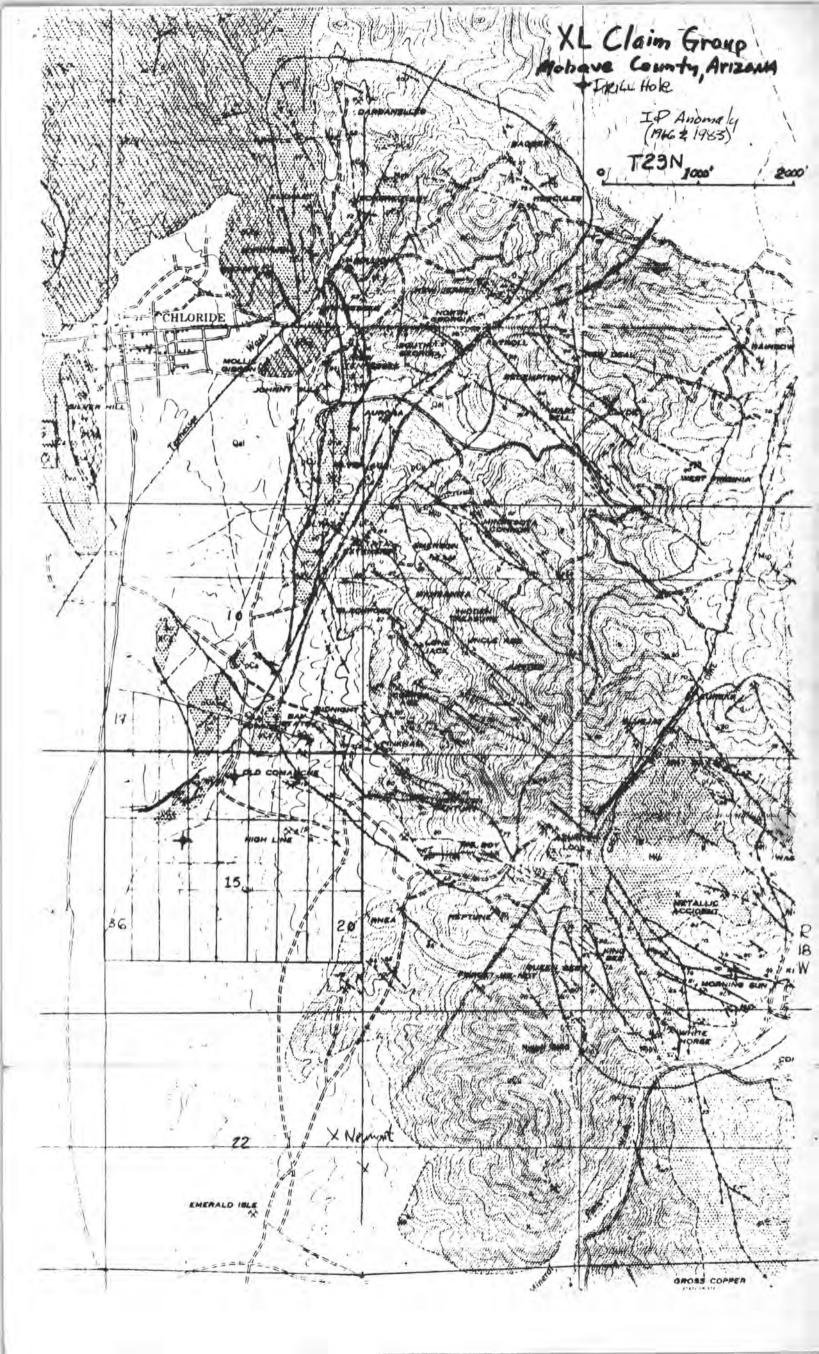

| 123            | 1813W  | 1       | 18<br>06A         | X 295 | =53      | 110'              | 10f          | ıce'  |         | 74                                                  |
|----------------|--------|---------|-------------------|-------|----------|-------------------|--------------|-------|---------|-----------------------------------------------------|
|                | N      | ministr | e padave placific |       | ×        | we need the state | ×            |       | ×       |                                                     |
| 37_9           | ₹\$7×  | X1. 25  | × × ×             | MYX   | × × ×    | own X             | 2930 X<br>10 | × × × | × × × × | X                                                   |
| 16             | 8/ 7×  | 917%    | × × 14            | 217%  | * 017X   | 87×               | \$ 97×       | 4 7×  | × × × × | 14                                                  |
| 37             | XC.35  | ×(.53   | X L31             | 677X  | * KL27 × | X125              | XL23 ×       | K7 X  | ×1.49   | 1 /4 cor (brass cap) - Loc. Hole No.1-Bet#29 230.0' |
|                | × C 36 | AC 78   | X 32              | ×1.30 | XC28     | X426              | 4774         | XL22  | ×122    | Loc. Hole No.1-Bet#29<br>230.0'                     |
| 16<br>16<br>21 |        |         |                   |       |          |                   |              |       |         | 14 23                                               |