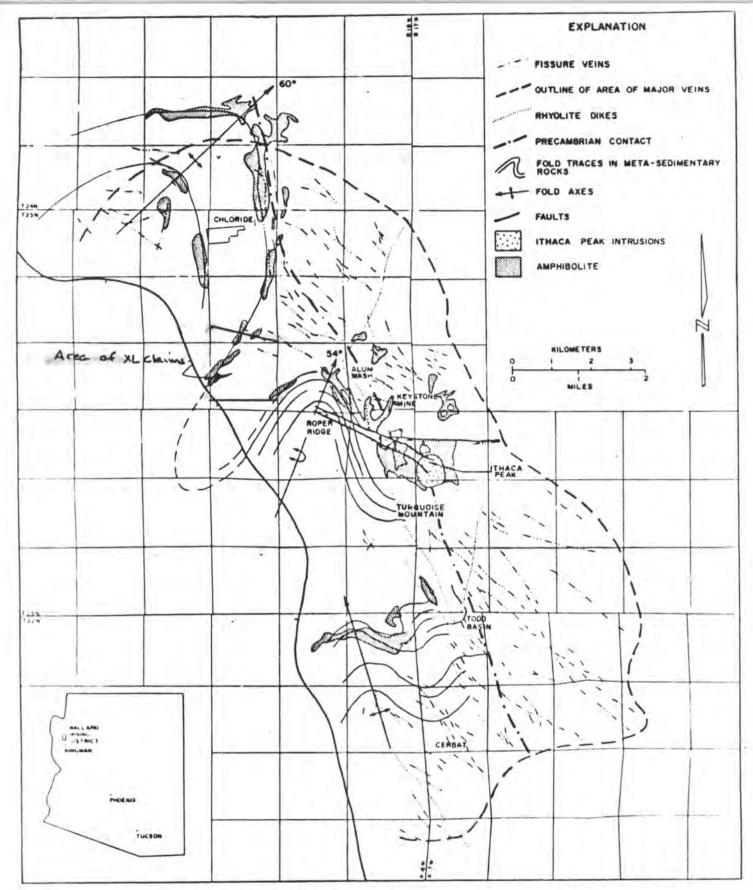

937 7139.307 8603.094



Geochemical Survey

XL - CLAIM GROUP

Sections 10 and 15, T.23 N., R.18 W., Mohave County, Arizona

PPM-GOLD

| Points of Discovery | 0 | 1000' | 2000 |        |      |
|---------------------|---|-------|------|--------|------|
| brill Hole Site     |   |       |      | August | 1985 |



Geochemical Survey

XL - CLAI'M GROUP

ogstrons 10 and 15, T.23 N., R.18 W., Mohave Founty, Arrzona

PPM - SILVER

| + | Family of Discovery | 0 | 1000' | 2000' |        |      |
|---|---------------------|---|-------|-------|--------|------|
| 4 | will hole Site      |   |       | -     | August | 1985 |



#### Geochemical Survey

XL - CLAIM GROUP

Sections 10 and 15, T.23 N., R.18 W., Mohave County, Arizona

# PPM-MERCURY

Points of Discovery

- Sample Site

- Drill Hole Site



c/o Wilkinson, Vega, and Titley:

Figure 26.4. Generalized geologic and structural map of the Wallapai mining district





### HEINRICHS GEOEXPLORATION COMPANY

March 20, 1981

## Adit Resources - Hard-Mineral Holdings

## Bibliography

- Dings, M.G., The Wallapai mining district, Cerbat Mountains, Mohave County Ariz.; USGS Bull. 978-E, p. 123-163, 1951 (1952).
- Wilkinson, W.H., Vega, L.A., and Titley, S.R., 1982, in Geology of Porphyry Copper Deposits, Southwestern North America, Univ. of Ariz. Press, p. 523-542.
  - 4. Hernon, R. M., Cerbat Mountains: Univ. Ariz., Ariz. Bur. Mines Bull.145, P.110-117, maps (1938)
  - Schrader, F. C., The Mineral deposits of the Cerbat Range, Black Mountains, and Grand Wash Cliffs, Mohave County, Arizona; USGS Bull. 340, p.53-83 (1908); (abst.): Scien