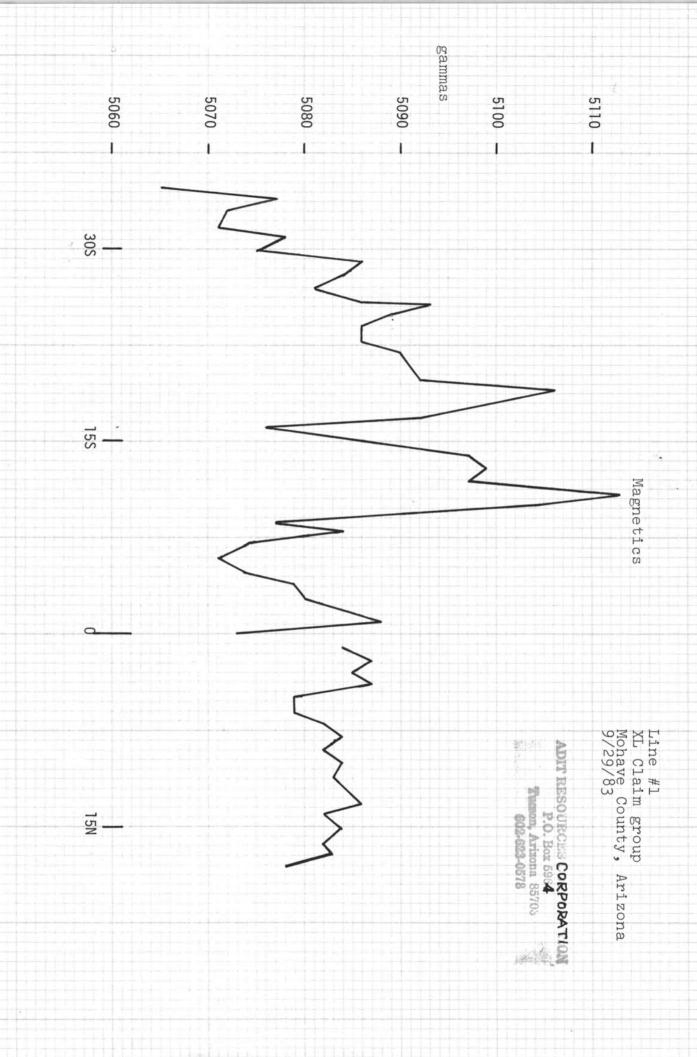

| 123            | 1813W  | 1       | 18<br>06A         | X 295 | =53      | 110'              | 10f          | ıce'  |         | 74                                                  |
|----------------|--------|---------|-------------------|-------|----------|-------------------|--------------|-------|---------|-----------------------------------------------------|
|                | N      | ministr | e padave placific |       | ×        | we need the state | ×            |       | ×       |                                                     |
| 37_9           | ₹\$7×  | X1. 25  | × × ×             | MYX   | × × ×    | own X             | 2930 X<br>10 | × × × | × × × × | X                                                   |
| 16             | 8/ 7×  | 917%    | × × 14            | 217%  | * 017X   | 87×               | \$ 97×       | 4 7×  | × × × × | 14                                                  |
| 37             | XC.35  | ×(.53   | X L31             | 677X  | * KL27 × | X125              | XL23 ×       | K7 X  | ×1.49   | 1 /4 cor (brass cap) - Loc. Hole No.1-Bet#29 230.0' |
|                | × C 36 | AC 78   | X 32              | ×1.30 | XC28     | X426              | 4774         | XL22  | ×122    | Loc. Hole No.1-Bet#29<br>230.0'                     |
| 16<br>16<br>21 |        |         |                   |       |          |                   |              |       |         | 14 23                                               |