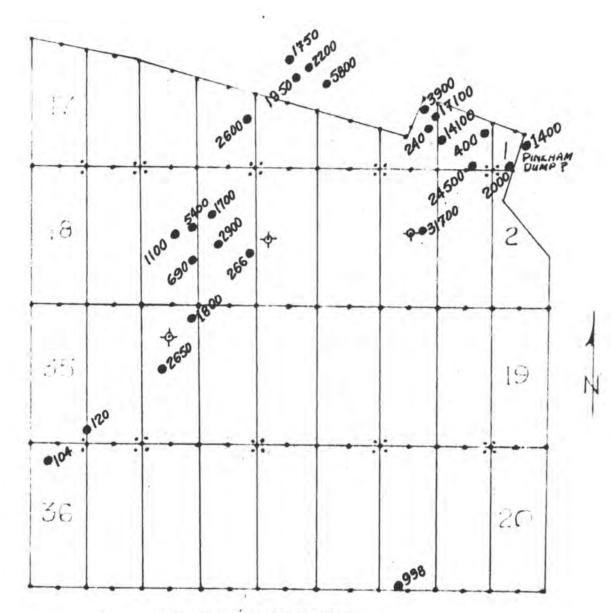

THE PROPERTY OF THE PROPERTY OF THE PROPERTY OF THE PROPERTY OF THE PROPERTY OF THE PROPERTY OF THE PROPERTY OF THE PROPERTY OF THE PROPERTY OF THE PROPERTY OF THE PROPERTY OF THE PROPERTY OF THE PROPERTY OF THE PROPERTY OF THE PROPERTY OF THE PROPERTY OF THE PROPERTY OF THE PROPERTY OF THE PROPER



i olitarit



Geochemical Survey

XL - CLAIM GROUP

Sections 10 and 15, T.23 N., R.18 W., Mohave County, Arizona

## PPM- COPPER

| + | 4 | Points of Discovery |   |      |      |
|---|---|---------------------|---|------|------|
|   | Ξ | Sample Site         | 0 | 1000 | 2000 |
| 0 | 2 | Drill Hole Site     |   |      |      |



Geochemical Survey

XL - CLAIM GROUP

Sections 10 and 15, T.23 N., R.18 W., Mohave County, Arizona

PPM- LEAD

Foints of Discovery
- Sample Site
- Drill Hole Site



Geochemical Survey

XL - CLAIM GROUP

Sections 10 and 15, T.23 N., R.18 W., Mohave County, Arizona

# PPM-ZINC

| #: - | Points | of | Discovery |
|------|--------|----|-----------|
|------|--------|----|-----------|

• = Sample Site • = Drill Hole Site

te /000 2000



Geochemical Survey

XL - CLAIM GROUP

Sections 10 and 15, T.23 N., R.18 W., Mohave County, Arizona

# PPM-ARSENIC

| + | ž | Points of Discovery |   |      | ,    |        |      |
|---|---|---------------------|---|------|------|--------|------|
|   | - | Sample Site         | 0 | 1000 | 2000 |        |      |
| 0 | = | Drill Hule Site     | - |      |      | August | 1985 |

EXPLANATION QUATERNARY Alluvium MESOZOIC (?) PRE-CAMBRIAN 500 e dike, sho Dike of intermediate to basic showing dip Indefinite contact Pault
where