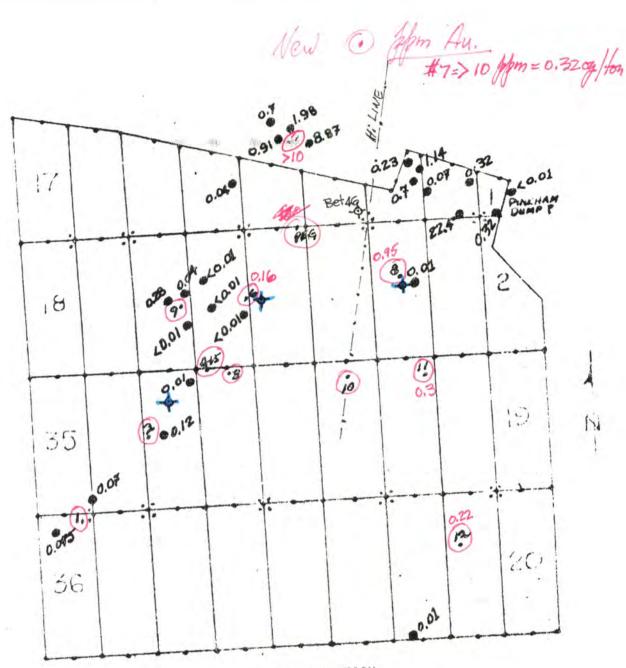

| 123            | 1813W  | 1       | 18<br>06A         | X 295 | =53      | 110'              | 10f          | ıce'  |         | 74                                                  |
|----------------|--------|---------|-------------------|-------|----------|-------------------|--------------|-------|---------|-----------------------------------------------------|
|                | N      | ministr | e padave placific |       | ×        | we need the state | ×            |       | ×       |                                                     |
| 37_9           | ₹\$7×  | X1. 25  | × × ×             | MYX   | × × ×    | own X             | 2930 X<br>10 | × × × | × × × × | X                                                   |
| 16             | 8/ 7×  | 917%    | × × 14            | 217%  | * 017X   | 87×               | \$ 97×       | 4 7×  | × × × × | 14                                                  |
| 37             | XC.35  | ×(.53   | X L31             | 677X  | * KL27 × | X125              | XL23 ×       | K7 X  | ×1.49   | 1 /4 cor (brass cap) - Loc. Hole No.1-Bet#29 230.0' |
|                | × C 36 | AC 78   | X 32              | ×1.30 | XC28     | X426              | 4774         | XL22  | ×122    | Loc. Hole No.1-Bet#29<br>230.0'                     |
| 16<br>16<br>21 |        |         |                   |       |          |                   |              |       |         | 14 23                                               |