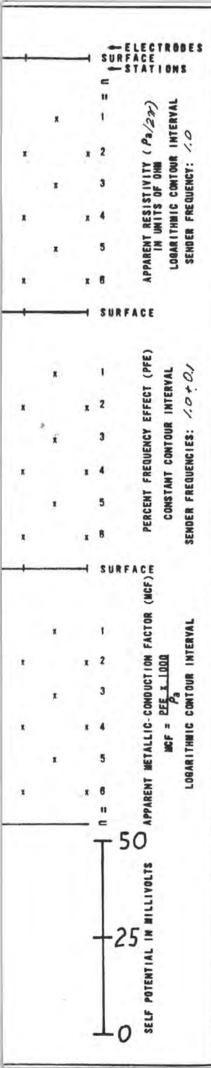

| 123            | 1813W  | 1       | 18<br>06A         | X 295 | =53      | 110'              | 10f          | ıce'  |         | 74                                                  |
|----------------|--------|---------|-------------------|-------|----------|-------------------|--------------|-------|---------|-----------------------------------------------------|
|                | N      | ministr | e padave placific |       | ×        | we need the state | ×            |       | ×       |                                                     |
| 37_9           | ₹\$7×  | X1. 25  | × × ×             | MYX   | × × ×    | own X             | 2930 X<br>10 | × × × | × × × × | X                                                   |
| 16             | 8/ 7×  | 917%    | × × 14            | 217%  | * 017X   | 87×               | \$ 97×       | 4 7×  | × × × × | 14                                                  |
| 37             | XC.35  | ×(.53   | X L31             | 677X  | * KL27 × | X125              | XL23 ×       | K7 X  | ×1.49   | 1 /4 cor (brass cap) - Loc. Hole No.1-Bet#29 230.0' |
|                | × C 36 | AC 78   | X 32              | ×1.30 | XC28     | X426              | 4774         | XL22  | ×122    | Loc. Hole No.1-Bet#29<br>230.0'                     |
| 16<br>16<br>21 |        |         |                   |       |          |                   |              |       |         | 14 23                                               |