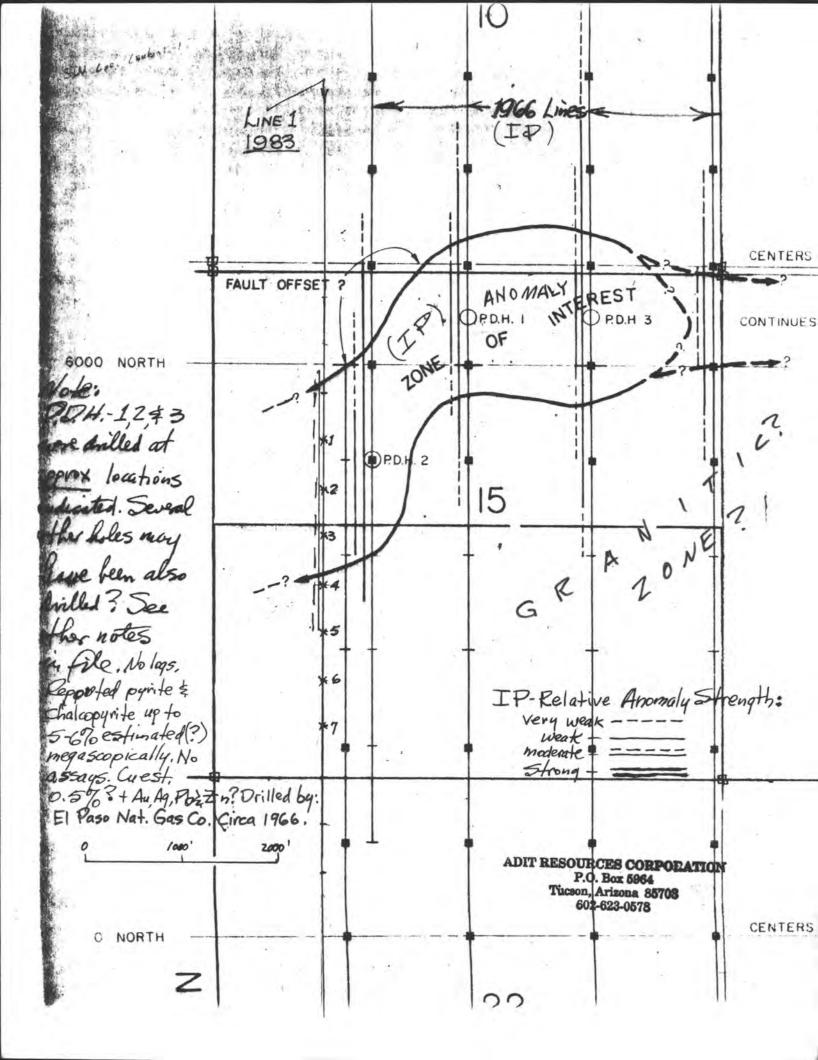

| 123            | 1813W  | 1       | 18<br>06A         | X 295 | =53      | 110'              | 10f          | ıce'  |         | 74                                                  |
|----------------|--------|---------|-------------------|-------|----------|-------------------|--------------|-------|---------|-----------------------------------------------------|
|                | N      | ministr | e padave placific |       | ×        | we need the state | ×            |       | ×       |                                                     |
| 37_9           | ₹\$7×  | X1. 25  | × × ×             | MYX   | × × ×    | own X             | 2930 X<br>10 | × × × | × × × × | X                                                   |
| 16             | 8/ 7×  | 917%    | × × 14            | 217%  | * 017X   | 87×               | \$ 97×       | 4 7×  | × × × × | 14                                                  |
| 37             | XC.35  | ×(.53   | X L31             | 677X  | * KL27 × | X125              | XL23 ×       | K7 X  | ×1.49   | 1 /4 cor (brass cap) - Loc. Hole No.1-Bet#29 230.0' |
|                | × C 36 | AC 78   | X 32              | ×1.30 | XC28     | X426              | 4774         | XL22  | ×122    | Loc. Hole No.1-Bet#29<br>230.0'                     |
| 16<br>16<br>21 |        |         |                   |       |          |                   |              |       |         | 14 23                                               |