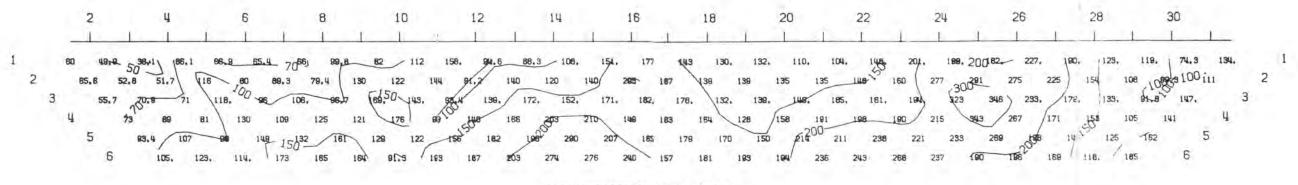

ill hole location map.

All of these items will, of course, help us to expedite any follow up effort considerations on our part.

Your prompt assistance in these matters would be most appreciated.

We regret that you didn't have better luck with your efforts on our claims but wish you well in your other continuing endeavors. Should we learn of other situations that you might be interested in, please be

Otago Press & Produce Inc. April 8, 1988 Page 2

assured that we will contact you about them.

Sincerely, Heinrichs GEOEXploration Co.

Walter E. Heinrichs, Jr., President Geol. Engr. - Geophysicist

P.E. & C.P.G.

WEH:jh



APPARENT RESISTIVITY (OHM-M)

#### INDUCED POLARIZATION

CHARGEABILITY (MSEC)
BARRINGER GEOSERVICES

SCALE FT 200 0 200 FT

SCALE = 1: 3000



DIPOLE LENGTH: 100 FT





APPARENT RESISTIVITY (OHM-M)



CHARGEABILITY (MSEC)
BARRINGER GEÖSERVICES

SCALE FT 200 0 200 FT

SCALE = 1: 3000

#### INDUCED POLARIZATION

## I.P. - RESISTIVITY

LINE 10 TOWNE AND TOWNE EXTENSION, L14 & L24

AREA: CHLORIDE ARIZONA

OTAGO PRESS AND PRODUCE

BARRINGER GEOSERVICES

PLOTTED BY: MW PROJECT NO: 212,50

DIPOLE LENGTH: 100 FT

-



INDUCED POLARIZATION

I.P. - RESISTIVITY
LINE 11
MIDNIGHT LINE - EAST

OF TOWNE LINE, L74

AREA: CHLORIDE ARIZONA

OTAGO PRESS AND PRODUCE

BARRINGER GEØSERVICES

SURVEYED BY: BARRINGER

PLOTTED BY: MW PROJECT NO. 212.50

DATE: 11-06-87

X L CLAIM GROUP
Wallapai Mining District
MOHAVE COUNTY ARIZONA

HEINRICHS GEOEXPLORATION COMPANY

July 1991 DECEMBER 1986

810 West Grant Road (85705 Zip)
P. 0. Box 5964
Tucson, ARIZONA 85703-0964
Phone: (602) 623