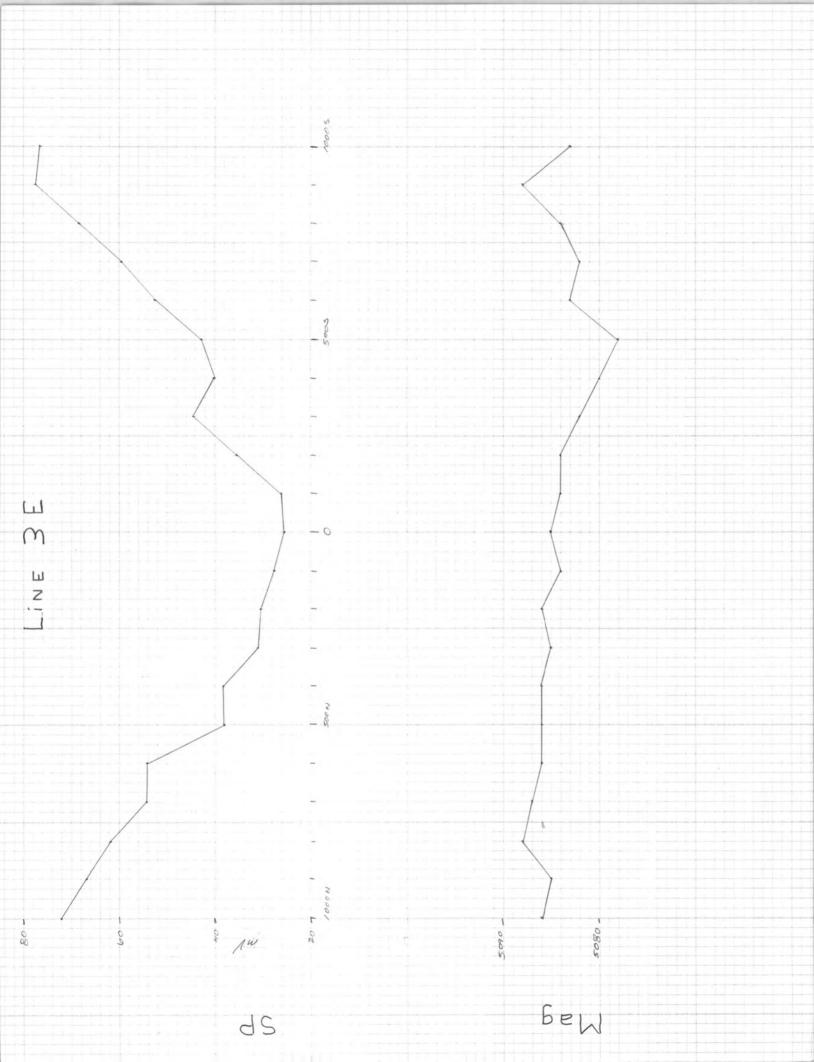

West). In 3 x 3 x 3 ft. pit dug on iron banded quartite measured remobilized jasper vein with strike N 10 W, dip 37 NE. Ty measured strike N 10 W, dip 40 NE. Schistocity in Pre-Cambrian wall rock has strike S 71 W, dip 34 NW. Location of pit is 70 x 3 = 210 feet S 20 W FROM common corner of XL-16,18,33 & 35. Collected hand sample XLRBL-4.

Drove and walked to Otago CH-1. Paced  $40 \times 5 = 200$  feet in S 71 E direction to common corner of XL-12, 14, 29 & 31. Remarked this post.

End Of Field Notes Returned to Tucson on Monday August 7, 1989

Respectfully submitted,

Richard B. Leisure



EXPLANATION QUATERNARY MESOZONCIN PRE-CAMBRIAN nd dip of joints

35°24

Lu ,

114"(iH

a







FOR SALE BY U.S. GEOLOGICAL SURVEY, DENVER, COLORADO 80225, OR WASHINGTON, D.C. 20242































## MOHAVE COUNTY RECORDER OFFICIAL RECEIPT RECEIVED DOLLARS CHECK \$ CASH

XL Claim's Travel Living Costs mark a. -Bill A. 233.56 269.78 503.34 578.84 Per Diem 40 per man
80 per day x 8 days = 640.00

AFTER FIVE DAYS RETURN TO

FLORIDA FIRST NATIONAL BANK







C/O Adit Resources Corporation Tucson, Arizona 85703 810 West Grant Road William C. Hirt P.O. Box 5964

Claims Annual Assessment Work eceipts for expenses

Total # 269, 78 June 1982

```
6/13/82 meal at
Burgerking, Phx.
1 DINE
3 SALES 124082
1 CHICK
               1 . 850
          $
1 BDCB
               1 . 690
          $
 1 L-FF
               0.690
          $
               0.850
1 XL-OR
          $
1 ITEA $
               0.700
               0.29
 TAX $
 TOTAL $
               6.07
```

TEND\$ 10.00 CHAN\$ 3.93