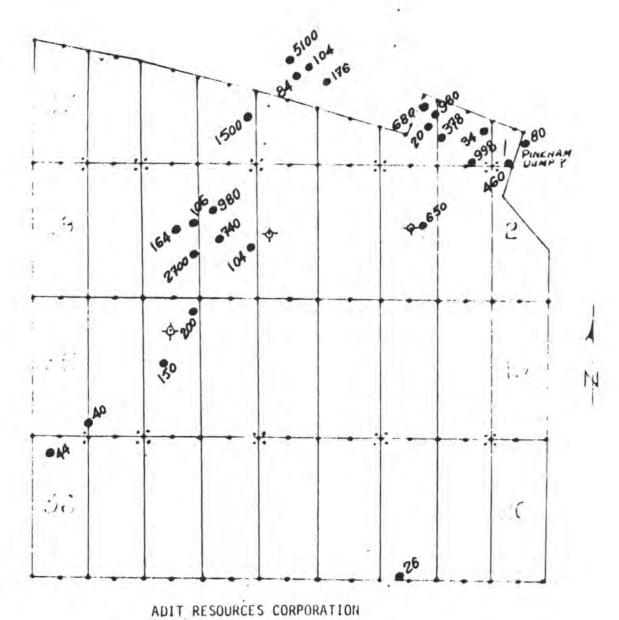

9-11                           | 2.26               | - Ell: 565 Locatiole cultinge, anythilalde grass.                                                                       |
| tisannn =         | 0.188                                   | 2.17               | - Incline Short select & random day grah                                                                                |
| . ( ) / ( ) E ) · | 124 (Shaft 50.                          | of Bay 51.) (). 14 | (XL-5 - Bay She b) Oump growth                                                                                          |
| 11X) T            | 0.035                                   | 1.04               | - Incline Chaft selved a random tary grade - (KL 5 - Bay Shele) Dump grote mills - KL-5 - Fry Sale Cump- graysh dierela |





Geochemical Survey

XL - CLAIM GROUP

Tantions 10 and 15, T.23 N., R.18 W., Mohave County, Artzona

# PPM- COPPER

| ÷: | counts of Discovery |   |      | ,    |        |      |
|----|---------------------|---|------|------|--------|------|
|    | Sample Site         | 0 | 1000 | 2000 | 5.77   | 2000 |
| 6  | Unill Hole Site     |   |      |      | August | 1985 |



Geochemical Survey

XL - CLAIM GROUP

actions 10 and 15, T.23 N., R.18 W., Mohave County, Arizona

PPM- LEAD

| :+: | mints of Discovery |   | 200  | 4    |        |       |
|-----|--------------------|---|------|------|--------|-------|
|     | Sample Site        | 0 | 1000 | 2000 |        |       |
| 10  | heill mala Sita    |   |      |      | Amoust | Tobel |



Geochemical Survey

XL - CLAIM GROUP

Sections 10 and 15, T