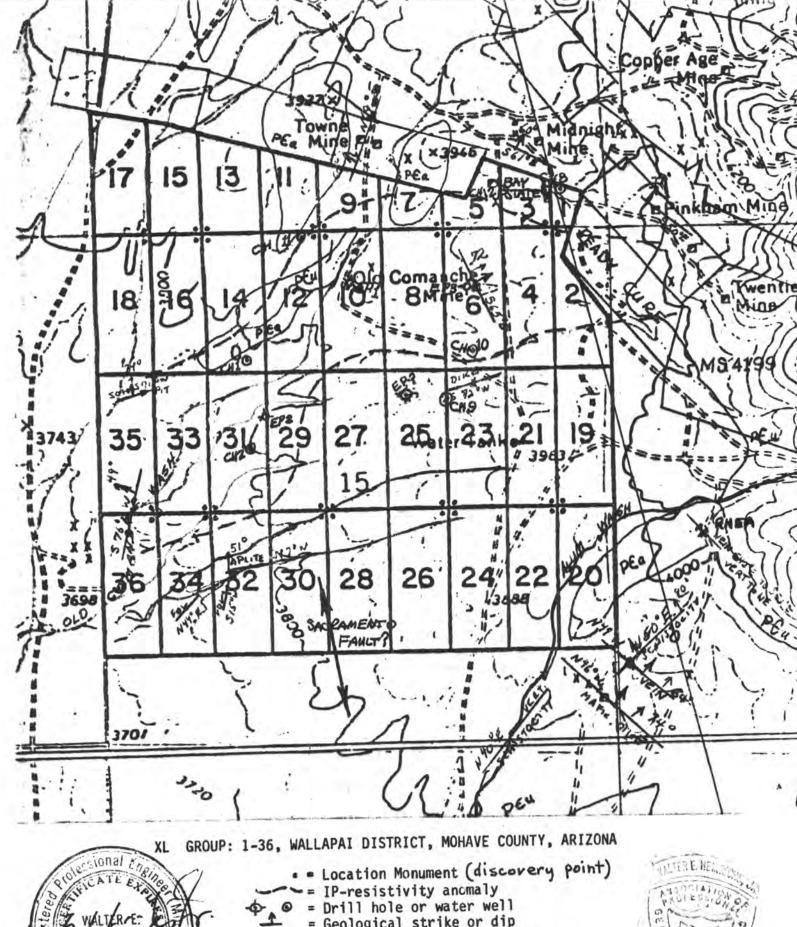

the claims can best be determined by additional and deeper drilling. A program of 2,500 feet of drilling proportioned over four or five holes should be adequate initially. The first hole should be programmed for at least 600 ft. but, actual depth should be decided by geology and assay results as obtained and similarly, for decisions XL Claim Group, Report for Annual Labor (continued)

made regarding each subsequent hole. Site of Otago drill hole CH 1 is first site choice for more drilling. CH 1 may be reentry usable. The site is flat and readily accessible via Comanche Wash. Drill hole sampling and assaying will be required to confirm 1966 El Paso Gas Company reports of several hundred feet of 0.5% copper.



P. O. Box 5964 Tucson, AZ 85703-0964

Phone: (602) 623-0578

November 29, 1989





10 November 1989





IP-resistivity anomaly Drill hole or water well

= Geological strike or dip

= Amphibolite

Pcu = Precambrian-undifferentiated





XL GROUP: 1-36, WALLAPAI DISTRICT, MOHAVE COUNTY, ARIZONA

. = Location Monument (point of discovery)

= IP-resistivity anomaly

= Drill hole or water well = Geological strike or dip

P€a = Amphibolite

PCu = Precambrian-undifferentiated

Heinrichs GEOEXploration Co. P. O. Box 5964 Tucson, AZ 85703-0964

Original to: Mohave County Recorder, Certified Mail

Return Receipt Requested

Kingman, AZ 86401 (W/ \$15.00 fee)

Copy to:

U.S.B.L.M., P.O.Box 16563, Phoenix, Az 85011 Phoenix, Az (w/\$180.00 fee) (5x36) Siete Square Buldnig, Public Room #300, 3707 North 7th Freet

Phoenix, AZ 84014

9 along Load across Ven 1" = 200" Hosa, 201 = 108