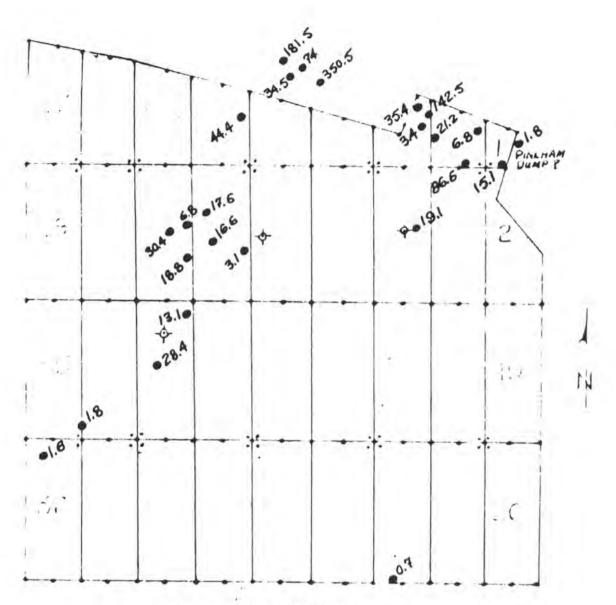

| 123            | 1813W  | 1       | 18<br>06A         | X 295 | =53      | 110'              | 10f          | ıce'  |         | 74                                                  |
|----------------|--------|---------|-------------------|-------|----------|-------------------|--------------|-------|---------|-----------------------------------------------------|
|                | N      | ministr | e padave placific |       | ×        | we need the state | ×            |       | ×       |                                                     |
| 37_9           | ₹\$7×  | X1. 25  | × × ×             | MYX   | × × ×    | own X             | 2930 X<br>10 | × × × | × × × × | X                                                   |
| 16             | 8/ 7×  | 917%    | × × 14            | 217%  | * 017X   | 87×               | \$ 97×       | 4 7×  | × × × × | 14                                                  |
| 37             | XC.35  | ×(.53   | X L31             | 677X  | * KL27 × | X125              | XL23 ×       | K7 X  | ×1.49   | 1 /4 cor (brass cap) - Loc. Hole No.1-Bet#29 230.0' |
|                | × C 36 | AC 78   | X 32              | ×1.30 | XC28     | X426              | 4774         | XL22  | ×122    | Loc. Hole No.1-Bet#29<br>230.0'                     |
| 16<br>16<br>21 |        |         |                   |       |          |                   |              |       |         | 14 23                                               |