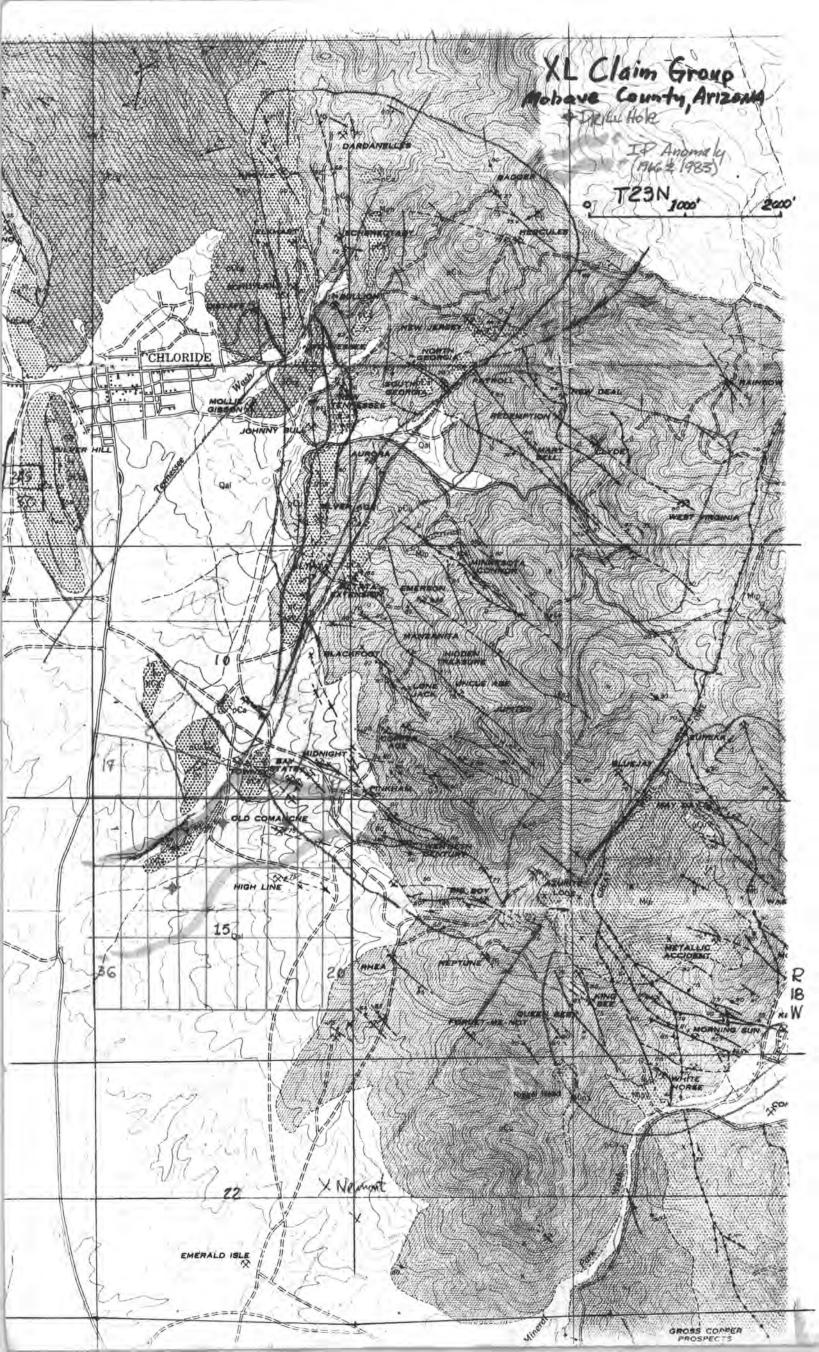

| 123            | 1813W  | 1       | 18<br>06A         | X 295 | =53      | 110'              | 10f          | ıce'  |         | 74                                                  |
|----------------|--------|---------|-------------------|-------|----------|-------------------|--------------|-------|---------|-----------------------------------------------------|
|                | N      | ministr | e padave placific |       | ×        | we need the state | ×            |       | ×       |                                                     |
| 37_9           | ₹\$7×  | X1. 25  | × × ×             | MYX   | × × ×    | own X             | 2930 X<br>10 | × × × | × × × × | X                                                   |
| 16             | 8/ 7×  | 917%    | × × 14            | 217%  | * 017X   | 87×               | \$ 97×       | 4 7×  | × × × × | 14                                                  |
| 37             | XC.35  | ×(.53   | X L31             | 677X  | * KL27 × | X125              | XL23 ×       | K7 X  | ×1.49   | 1 /4 cor (brass cap) - Loc. Hole No.1-Bet#29 230.0' |
|                | × C 36 | AC 78   | X 32              | ×1.30 | XC28     | X426              | 4774         | XL22  | ×122    | Loc. Hole No.1-Bet#29<br>230.0'                     |
| 16<br>16<br>21 |        |         |                   |       |          |                   |              |       |         | 14 23                                               |