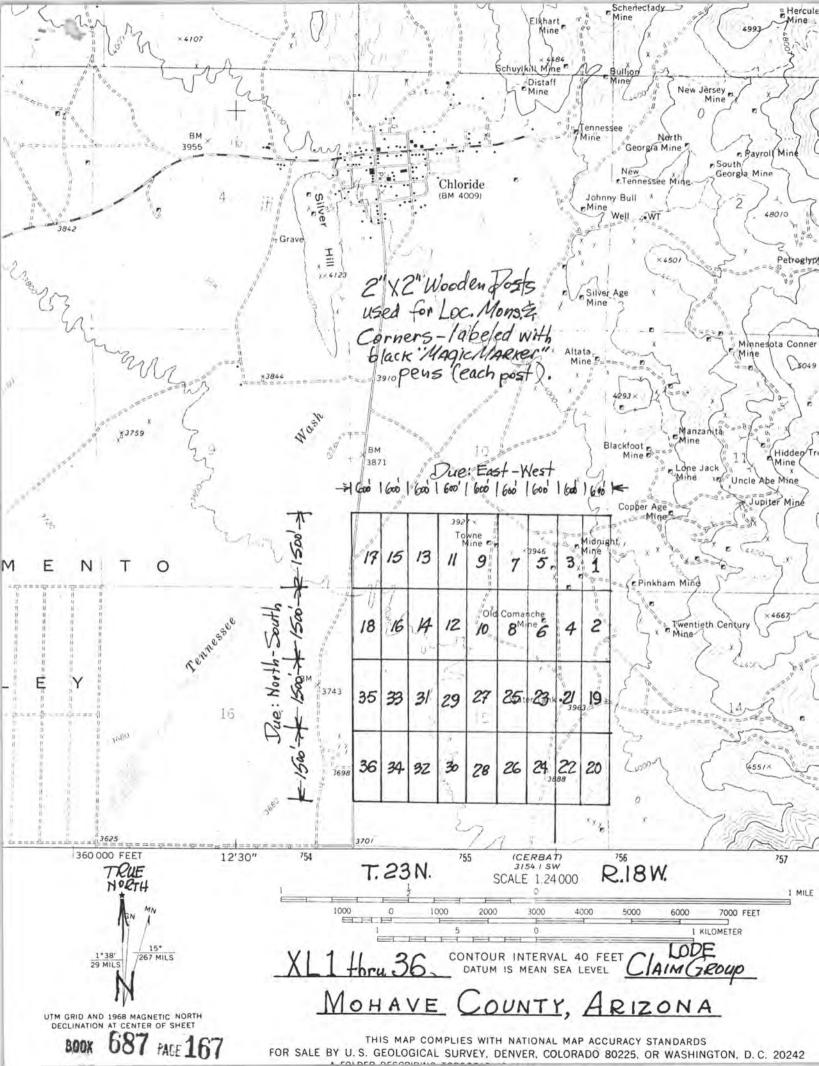

| 123            | 1813W  | 1       | 18<br>06A         | X 295 | =53      | 110'              | 10f          | ıce'  |         | 74                                                  |
|----------------|--------|---------|-------------------|-------|----------|-------------------|--------------|-------|---------|-----------------------------------------------------|
|                | N      | ministr | e padave placific |       | ×        | we need the state | ×            |       | ×       |                                                     |
| 37_9           | ₹\$7×  | X1. 25  | × × ×             | MYX   | × × ×    | own X             | 2930 X<br>10 | × × × | × × × × | X                                                   |
| 16             | 8/ 7×  | 917%    | × × 14            | 217%  | * 017X   | 87×               | \$ 97×       | 4 7×  | × × × × | 14                                                  |
| 37             | XC.35  | ×(.53   | X L31             | 677X  | * KL27 × | X125              | XL23 ×       | K7 X  | ×1.49   | 1 /4 cor (brass cap) - Loc. Hole No.1-Bet#29 230.0' |
|                | × C 36 | AC 78   | X 32              | ×1.30 | XC28     | X426              | 4774         | XL22  | ×122    | Loc. Hole No.1-Bet#29<br>230.0'                     |
| 16<br>16<br>21 |        |         |                   |       |          |                   |              |       |         | 14 23                                               |