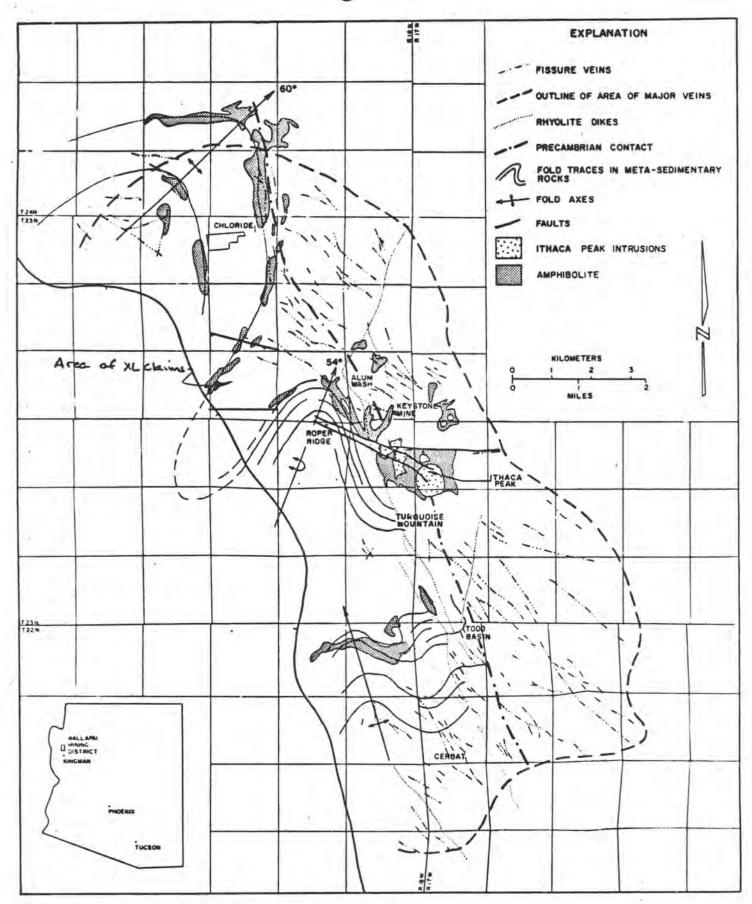

Sample location plan-Gold
                              Silver
                              Copper
          11
                   11
                           11.
                              Lead
                              Zinc
          11
                   11
                              Mercury
                             Arsenic
Geochemical assay data, spring 1986
                        fall
Machine copies of smap shots showing general terrain
                   map and explanation from USGS Bul. 978-E by M. G. Dings 1951
Generalized geologic structure from Wilkinson, Vega and Titley, 1982
Land status of XI claims on USGS 712' quadrangle map - Chloride-1968
Generalized induced polarization plan
Selected references (Bibliography)
Suggested lease-option terms
```





c/o Wilkinson, Vega, and Titley:

Figure 26.4. Generalized geologic and structural map of the Wallapai mining district



#### HEINRICHS GEOEXPLORATION COMPANY

P.O. BOX 5964, TUCSON, ARIZONA 85703, 806 WEST GRANT ROAD, PHONE: (602) 623-0578

#### SUMMARY

XL 1 - 36 Claim Group (36 claims located, 635+ acres)
Mohave County, Arizona B.L.M. S/N AMC-123326 thru AMC-123361

These claims embrace an area, partly alluvial covered, lying immediately southwest of the northwest portion of the Wallapai Mining District, about two miles due south of the old silver camp of Chloride. The area is also immediately north of the former Emerald Isle oxidized copper leaching operations of El Paso Natural Gas Company and three miles northwest of formerly Duval-Pennzoil's Ithaca Peak Mineral Park open pit copp