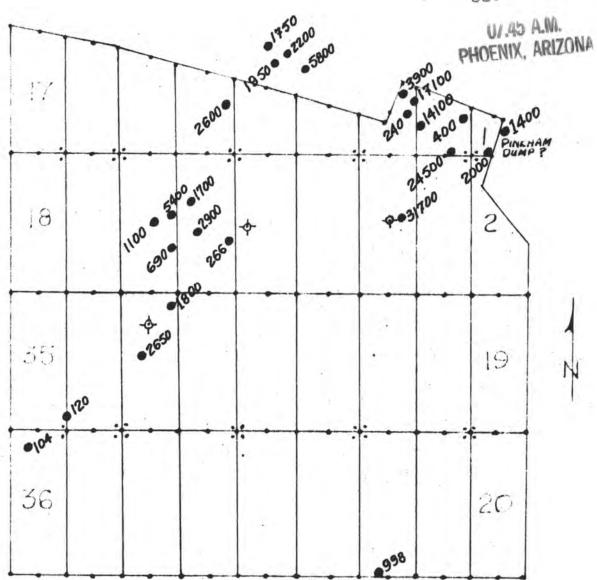

| 123            | 1813W  | 1       | 18<br>06A         | X 295 | =53      | 110'              | 10f          | ıce'  |         | 74                                                  |
|----------------|--------|---------|-------------------|-------|----------|-------------------|--------------|-------|---------|-----------------------------------------------------|
|                | N      | ministr | e padave placific |       | ×        | we need the state | ×            |       | ×       |                                                     |
| 37_9           | ₹\$7×  | X1. 25  | × × ×             | MYX   | × × ×    | own X             | 2930 X<br>10 | × × × | × × × × | X                                                   |
| 16             | 8/ 7×  | 917%    | × × 14            | 217%  | * 017X   | 87×               | \$ 97×       | 4 7×  | × × × × | 14                                                  |
| 37             | XC.35  | ×(.53   | X L31             | 677X  | * KL27 × | X125              | XL23 ×       | K7 X  | ×1.49   | 1 /4 cor (brass cap) - Loc. Hole No.1-Bet#29 230.0' |
|                | × C 36 | AC 78   | X 32              | ×1.30 | XC28     | X426              | 4774         | XL22  | ×122    | Loc. Hole No.1-Bet#29<br>230.0'                     |
| 16<br>16<br>21 |        |         |                   |       |          |                   |              |       |         | 14 23                                               |