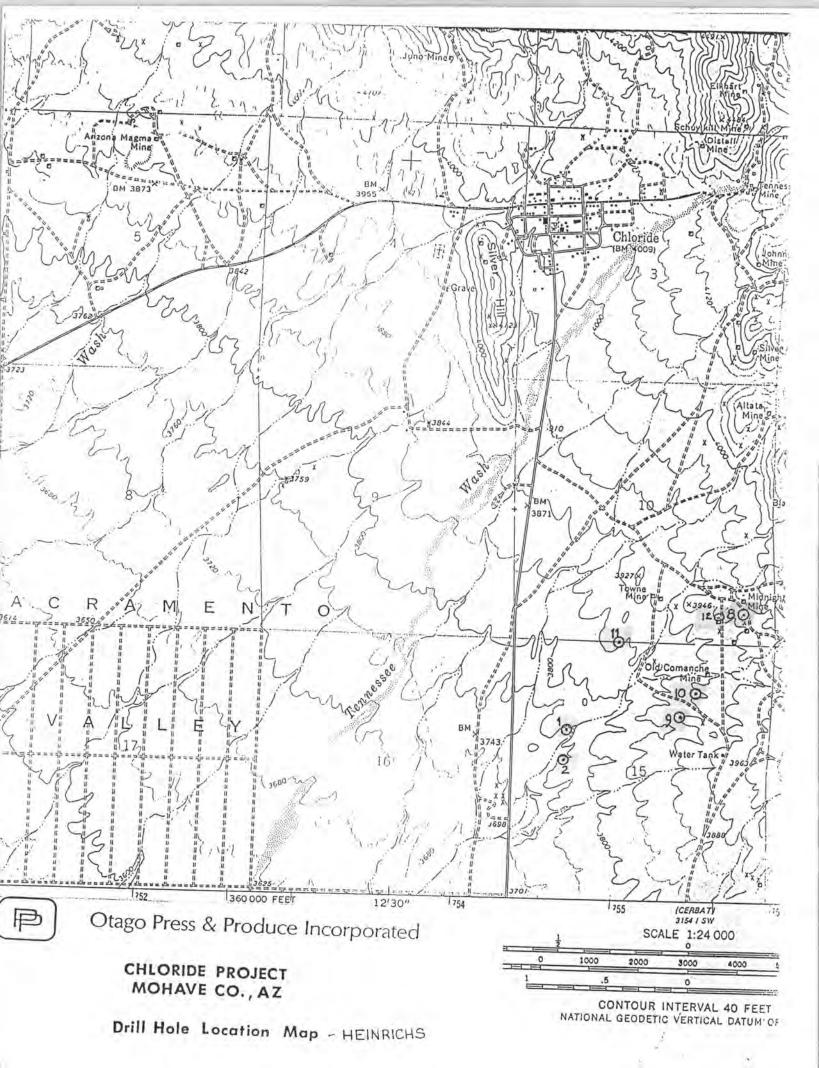

| 123            | 1813W  | 1       | 18<br>06A         | X 295 | =53      | 110'              | 10f          | ıce'  |         | 74                                                  |
|----------------|--------|---------|-------------------|-------|----------|-------------------|--------------|-------|---------|-----------------------------------------------------|
|                | N      | ministr | e padave placific |       | ×        | we need the state | ×            |       | ×       |                                                     |
| 37_9           | ₹\$7×  | X1. 25  | × × ×             | MYX   | × × ×    | own X             | 2930 X<br>10 | × × × | × × × × | X                                                   |
| 16             | 8/ 7×  | 917%    | × × 14            | 217%  | * 017X   | 87×               | \$ 97×       | 4 7×  | × × × × | 14                                                  |
| 37             | XC.35  | ×(.53   | X L31             | 677X  | * KL27 × | X125              | XL23 ×       | K7 X  | ×1.49   | 1 /4 cor (brass cap) - Loc. Hole No.1-Bet#29 230.0' |
|                | × C 36 | AC 78   | X 32              | ×1.30 | XC28     | X426              | 4774         | XL22  | ×122    | Loc. Hole No.1-Bet#29<br>230.0'                     |
| 16<br>16<br>21 |        |         |                   |       |          |                   |              |       |         | 14 23                                               |