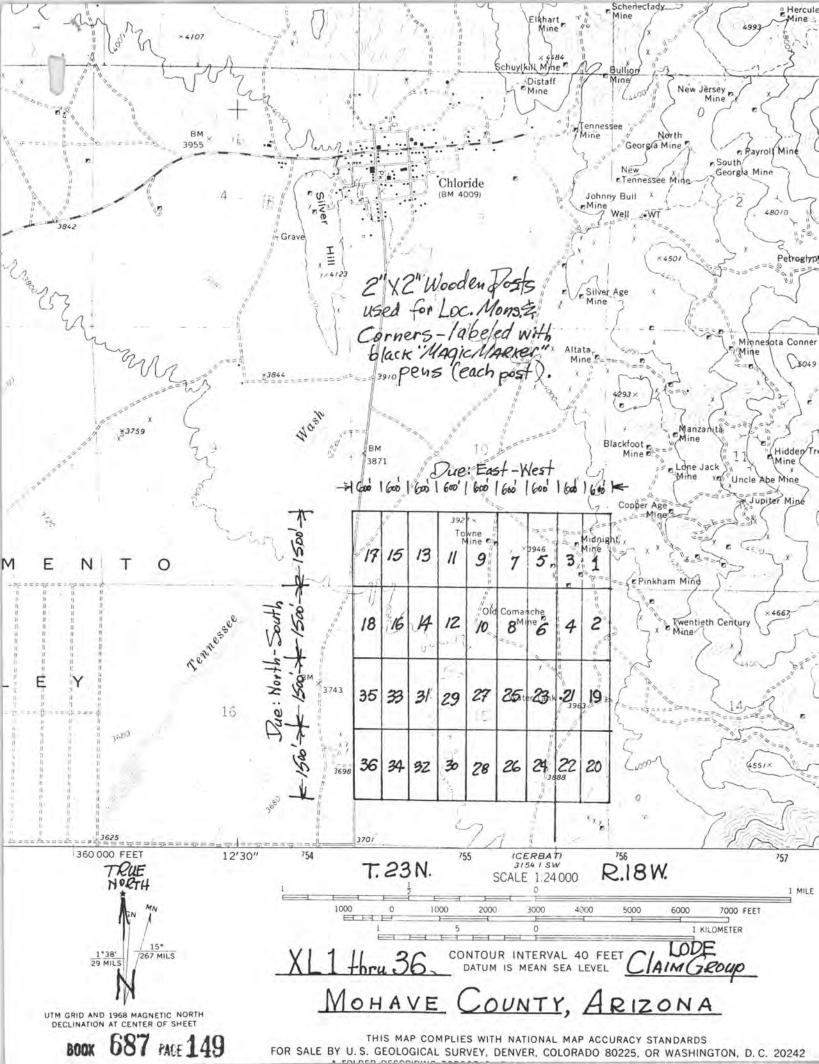

| 123            | 1813W  | 1       | 18<br>06A         | X 295 | =53      | 110'              | 10f          | ıce'  |         | 74                                                  |
|----------------|--------|---------|-------------------|-------|----------|-------------------|--------------|-------|---------|-----------------------------------------------------|
|                | N      | ministr | e padave placific |       | ×        | we need the state | ×            |       | ×       |                                                     |
| 37_9           | ₹\$7×  | X1. 25  | × × ×             | MYX   | × × ×    | own X             | 2930 X<br>10 | × × × | × × × × | X                                                   |
| 16             | 8/ 7×  | 917%    | × × 14            | 217%  | * 017X   | 87×               | \$ 97×       | 4 7×  | × × × × | 14                                                  |
| 37             | XC.35  | ×(.53   | X L31             | 677X  | * KL27 × | X125              | XL23 ×       | K7 X  | ×1.49   | 1 /4 cor (brass cap) - Loc. Hole No.1-Bet#29 230.0' |
|                | × C 36 | AC 78   | X 32              | ×1.30 | XC28     | X426              | 4774         | XL22  | ×122    | Loc. Hole No.1-Bet#29<br>230.0'                     |
| 16<br>16<br>21 |        |         |                   |       |          |                   |              |       |         | 14 23                                               |