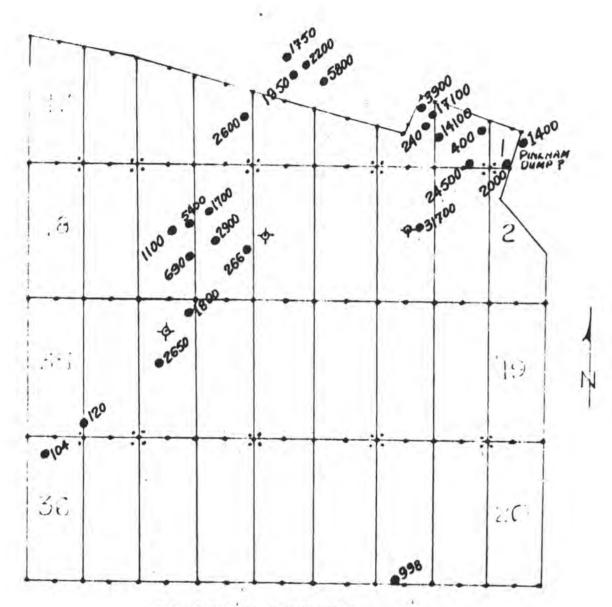

| 123            | 1813W  | 1       | 18<br>06A         | X 295 | =53      | 110'              | 10f          | ıce'  |         | 74                                                  |
|----------------|--------|---------|-------------------|-------|----------|-------------------|--------------|-------|---------|-----------------------------------------------------|
|                | N      | ministr | e padave placific |       | ×        | we need the state | ×            |       | ×       |                                                     |
| 37_9           | ₹\$7×  | X1. 25  | × × ×             | MYX   | × × ×    | own X             | 2930 X<br>10 | × × × | × × × × | X                                                   |
| 16             | 8/ 7×  | 917%    | × × 14            | 217%  | * 017X   | 87×               | \$ 97×       | 4 7×  | × × × × | 14                                                  |
| 37             | XC.35  | ×(.53   | X L31             | 677X  | * KL27 × | X125              | XL23 ×       | K7 X  | ×1.49   | 1 /4 cor (brass cap) - Loc. Hole No.1-Bet#29 230.0' |
|                | × C 36 | AC 78   | X 32              | ×1.30 | XC28     | X426              | 4774         | XL22  | ×122    | Loc. Hole No.1-Bet#29<br>230.0'                     |
| 16<br>16<br>21 |        |         |                   |       |          |                   |              |       |         | 14 23                                               |