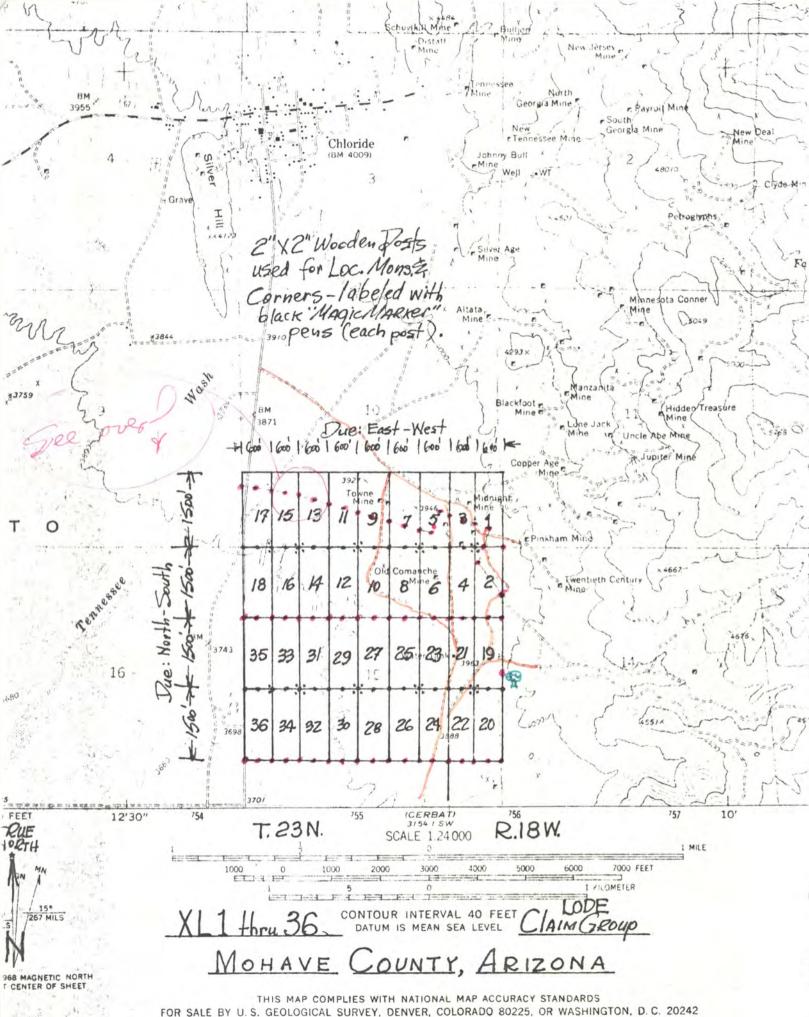

| 123            | 1813W  | 1       | 18<br>06A         | X 295 | =53      | 110'              | 10f          | ıce'  |         | 74                                                  |
|----------------|--------|---------|-------------------|-------|----------|-------------------|--------------|-------|---------|-----------------------------------------------------|
|                | N      | ministr | e padave placific |       | ×        | we need the state | ×            |       | ×       |                                                     |
| 37_9           | ₹\$7×  | X1. 25  | × × ×             | MYX   | × × ×    | own X             | 2930 X<br>10 | × × × | × × × × | X                                                   |
| 16             | 8/ 7×  | 917%    | × × 14            | 217%  | * 017X   | 87×               | \$ 97×       | 4 7×  | × × × × | 14                                                  |
| 37             | XC.35  | ×(.53   | X L31             | 677X  | * KL27 × | X125              | XL23 ×       | K7 X  | ×1.49   | 1 /4 cor (brass cap) - Loc. Hole No.1-Bet#29 230.0' |
|                | × C 36 | AC 78   | X 32              | ×1.30 | XC28     | X426              | 4774         | XL22  | ×122    | Loc. Hole No.1-Bet#29<br>230.0'                     |
| 16<br>16<br>21 |        |         |                   |       |          |                   |              |       |         | 14 23                                               |