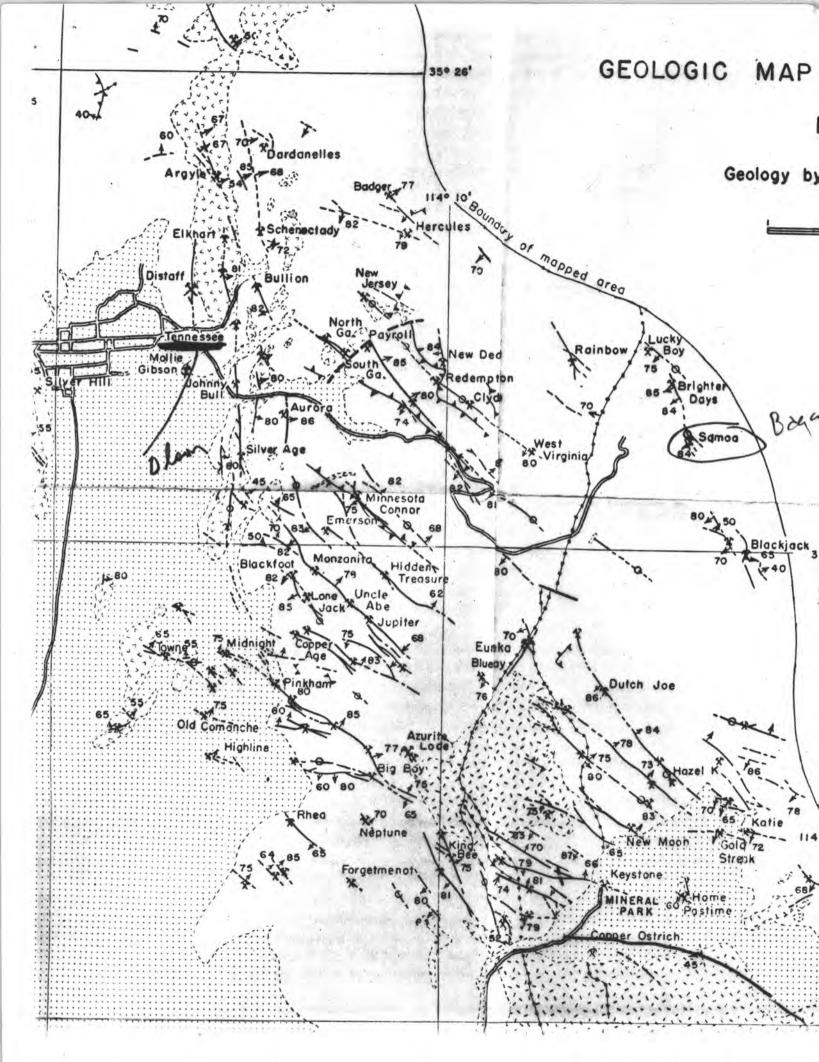

Natural Gas Company and three miles northwest of Duval-Pennzoil's Ithaca Peak - Mineral Park open pit copper-molybdenum operations.

Specific interest in the claims is a major induced polarization geophysical anomaly. This indicates that a large zone of sulfide is present in the subsurface. Such a zone, particularly in such close proximity to substantial size and profitable past and present producing operations, makes an especially attractive exploration target for massive base and precious metal sulfide mineralization and/or disseminated copper-molybdenum type deposition.

3

# GEOLOGIC MAP OF THE WALLAPAI MINING DISTRICT N 8 MILES Geology by Mc Clelland G. Dings and Paul K. Sims 0 Index Map 8 MOHAVE COUNTY, ARIZONA 130 1943 Bagger leving to the Samoa Dutch Joe Xe New Dec ercules 35° 26





PRE-CAMBRIAN

Cniefly gneissoid granite (also includes some pegmatite, schist and gneiss)



Amphibolite (also includes minor bodies of hornblende schist, biotite schist, chlorite schist and diorite gneiss)

70

Rhyolite dike, showing dip

751

Intermediate to basic dike, showing dip

80 2-

Vein, showing dip

Vein with vertical dip

Fault

×

Mine

삼

Open pit turquoise mine



THIS MAP COMPLIES WITH NATIONAL MAP ACCURACY STANDARDS
FOR SALE BY U. S. GEOLOGICAL SURVEY, DENVER, COLORADO 80225, OR WASHINGTON, D. C. 20242



El Paso Gas Small (tight) goe pit Mostly oxidized Car Chrysoulla etc. Reval -BM 3505 Drill Hole

|                                                            |