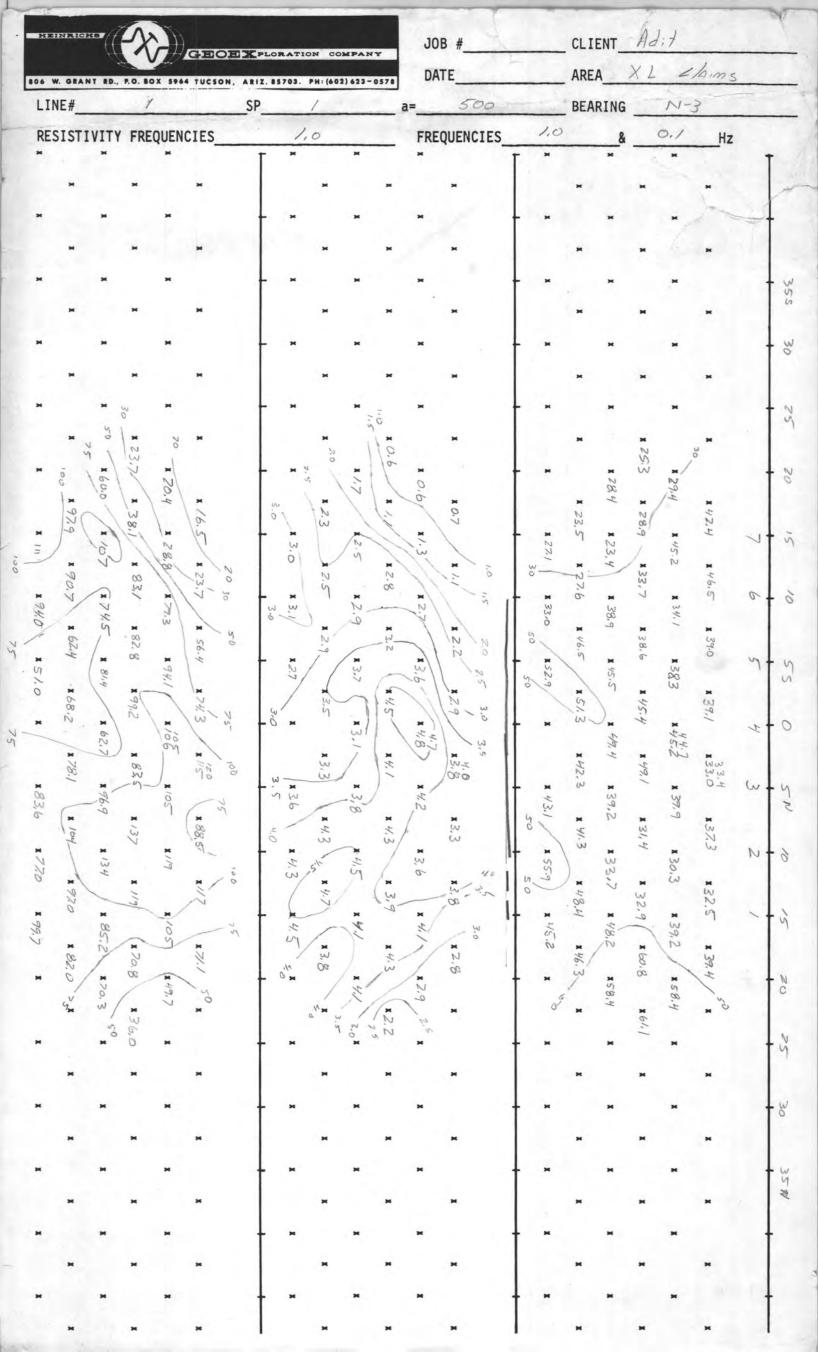

ft (North West). In 3 x 3 x 3 ft. pit dug on iron banded quartite measured remobilized jasper vein with strike N 10 W, dip 37 NE. Ty measured strike N 10 W, dip 40 NE. Schistocity in Pre-Cambrian wall rock has strike S 71 W, dip 34 NW. Location of pit is 70 x 3 = 210 feet S 20 W FROM common corner of XL-16,18,33 & 35. Collected hand sample XLRBL-4.

Drove and walked to Otago CH-1. Paced  $40 \times 5 = 200$  feet in S 71 E direction to common corner of XL-12, 14, 29 & 31. Remarked this post.

End Of Field Notes Returned to Tucson on Monday August 7, 1989

Respectfully submitted,

Richard B. Leisure



EXPLANATION QUATERNARY MESOZONCIN PRE-CAMBRIAN nd dip of joints

35°24

Lu ,

114"(iH

a







FOR SALE BY U.S. GEOLOGICAL SURVEY, DENVER, COLORADO 80225, OR WASHINGTON, D.C. 20242































## MOHAVE COUNTY RECORDER OFFICIAL RECEIPT RECEIVED DOLLARS CHECK \$ CASH

XL Claim's Travel Living Costs mark a. -Bill A. 233.56 269.78 503.34 578.84 Per Diem 40 per man
80 per day x 8 days = 640.00

AFTER FIVE DAYS RETURN TO

FLORIDA FIRST NATIONAL BANK







C/O Adit Resources Corporation Tucson, Arizona 85703 810 West Grant Road William C. Hirt P.O. Box 5964

Claims Annual Assessment Work eceipts for expenses

Total # 269, 78 June 1982

```
6/13/82 meal at
Burgerking, Phx.
1 DINE
3 SALES 124082
1 CHICK
               1 . 850
          $
1 BDCB
               1 . 690
          $
 1 L-FF
               0.690
          $
               0.850
1 XL-OR
          $
1 ITEA $
               0.700
               0.29
 TAX $
 TOTAL $
               6.07
```

TEND\$ 10.00 CH