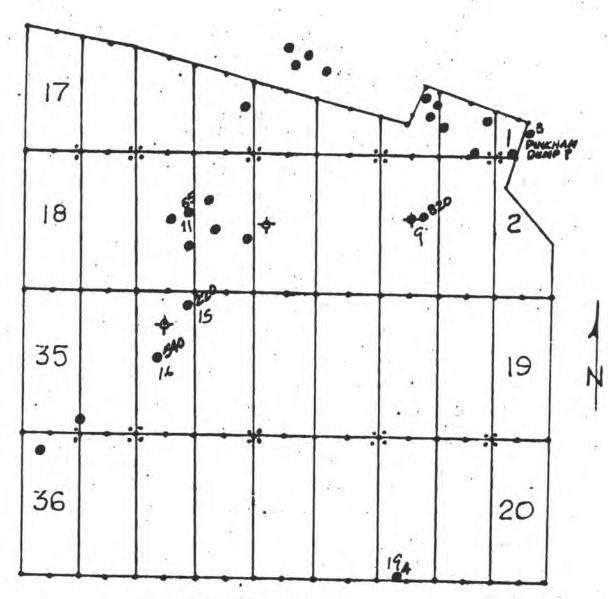

| 123            | 1813W  | 1       | 18<br>06A         | X 295 | =53      | 110'              | 10f          | ıce'  |         | 74                                                  |
|----------------|--------|---------|-------------------|-------|----------|-------------------|--------------|-------|---------|-----------------------------------------------------|
|                | N      | ministr | e padave placific |       | ×        | we need the state | ×            |       | ×       |                                                     |
| 37_9           | ₹\$7×  | X1. 25  | × × ×             | MYX   | × × ×    | own X             | 2930 X<br>10 | × × × | × × × × | X                                                   |
| 16             | 8/ 7×  | 917%    | × × 14            | 217%  | * 017X   | 87×               | \$ 97×       | 4 7×  | × × × × | 14                                                  |
| 37             | XC.35  | ×(.53   | X L31             | 677X  | * KL27 × | X125              | XL23 ×       | K7 X  | ×1.49   | 1 /4 cor (brass cap) - Loc. Hole No.1-Bet#29 230.0' |
|                | × C 36 | AC 78   | X 32              | ×1.30 | XC28     | X426              | 4774         | XL22  | ×122    | Loc. Hole No.1-Bet#29<br>230.0'                     |
| 16<br>16<br>21 |        |         |                   |       |          |                   |              |       |         | 14 23                                               |