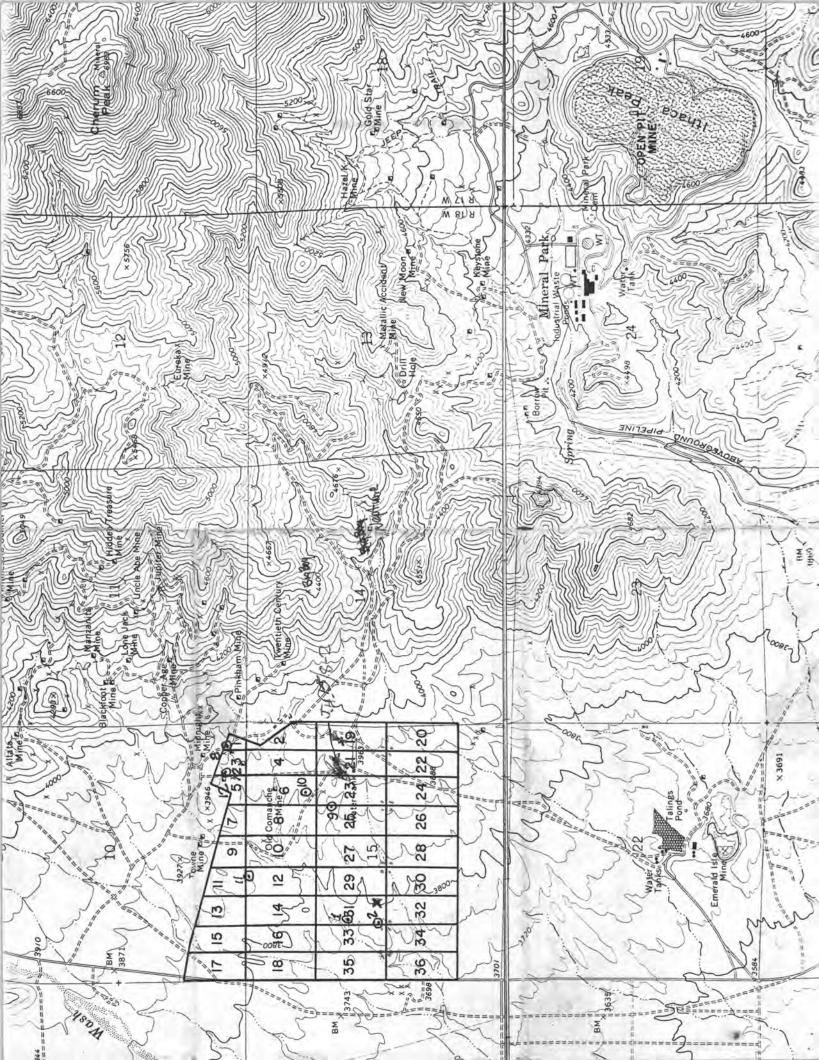

| 123            | 1813W  | 1       | 18<br>06A         | X 295 | =53      | 110'              | 10f          | ıce'  |         | 74                                                  |
|----------------|--------|---------|-------------------|-------|----------|-------------------|--------------|-------|---------|-----------------------------------------------------|
|                | N      | ministr | e padave placific |       | ×        | we need the state | ×            |       | ×       |                                                     |
| 37_9           | ₹\$7×  | X1. 25  | × × ×             | MYX   | × × ×    | own X             | 2930 X<br>10 | × × × | × × × × | X                                                   |
| 16             | 8/ 7×  | 917%    | × × 14            | 217%  | * 017X   | 87×               | \$ 97×       | 4 7×  | × × × × | 14                                                  |
| 37             | XC.35  | ×(.53   | X L31             | 677X  | * KL27 × | X125              | XL23 ×       | K7 X  | ×1.49   | 1 /4 cor (brass cap) - Loc. Hole No.1-Bet#29 230.0' |
|                | × C 36 | AC 78   | X 32              | ×1.30 | XC28     | X426              | 4774         | XL22  | ×122    | Loc. Hole No.1-Bet#29<br>230.0'                     |
| 16<br>16<br>21 |        |         |                   |       |          |                   |              |       |         | 14 23                                               |