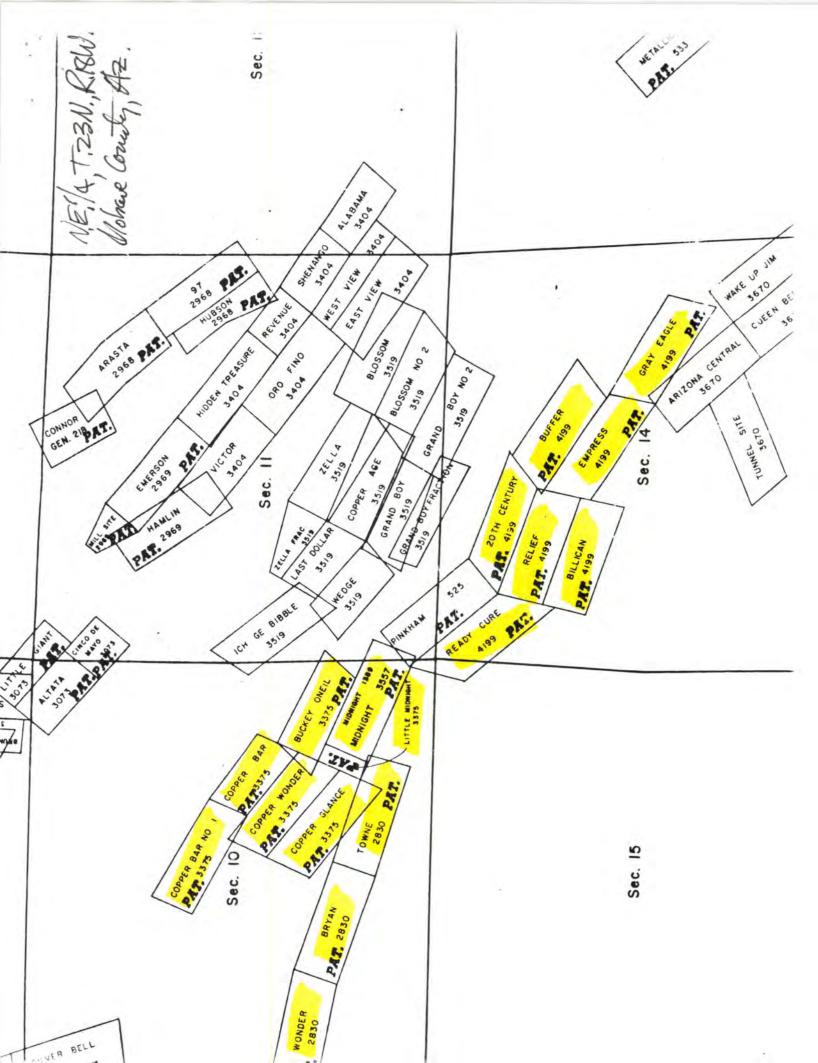

ORATION

P. O. BOX 5964, TUCSON, ARIZONA, 85703, 810 WEST GRANT ROAD. TELEPHONE: (602) 623-0578

November 22, 1985

Mohave County Assessor 401 Spring Street Kingman, AZ 86401

Attn: Wanda Downey

Dear Ms. Downey:

We wish to get the names and addresses of the owners of record of the following 17 Patented Mining Claims located in the NE4 T.23 N., R.18W. Sections 10, 11, 14, 15.

Sec. 10 only: Patent # 3375

Copper Bar No. 1

Copper Bar Copper Wonder Copper Glance Bucky O'Neil

Midnight Little Midnight Patent # 4199

Ready Cure (Sec. 10, 11, 14415)

(Sec. 14 only) (Patent 4199)

20th Century Relief Billican Buffer **Empress** Gray Eagle

Patent #2830

Wonder

Byran

Towne

Please mail to the above address.

Thank you,

ADIT RESOURCES CORPORATION

WEH:jh

Walter E. Heinrichs, Jr., President



Total 17 clavis T.23 N., R. 18W. Sec 10, 11, 14, 15 Paf#3375 Pat# 4199-Coffee Bos No I Keary Care Dec 14 only (Pat. #4199.) " Wonder 11 Glance 20th Centry Bucky Oskil Midnite Billican Little Midnite Buffer Pampress Zf#2830 Gray Bagle. Wonder Boyan Towns Mohave County Hosessor Attes: Wando Towney Arring St. 15:

### Steve King P.O. Box 1181 Longview, WA. 98632

phone: (206) 425-6294 message phone: (206) 425-2403

OBJECTIVE: Employment in the Oil industry.

EXPERIENCE:

1983 to present Assembly Worker, Tollycraft Corporation, Kelso, WA.

Started as fiberglasser, advanced to Mechanic, then

Electrician.

1982 Utility Worker, Portland General Electric, Portland,

Oregon. Utility worker at Trojan Nuclear Power Plant.

1979 to 1982 Delivery Driver, King Bearing Incorporated, Longview,

WA. Del