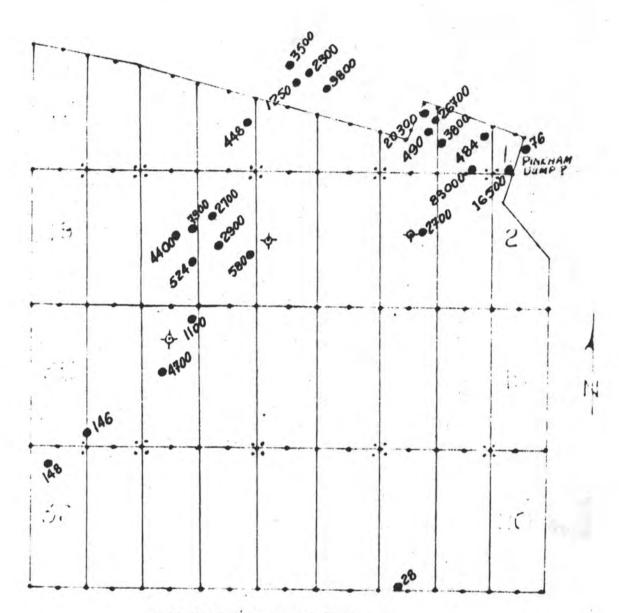

| 123            | 1813W  | 1       | 18<br>06A         | X 295 | =53      | 110'              | 10f          | ıce'  |         | 74                                                  |
|----------------|--------|---------|-------------------|-------|----------|-------------------|--------------|-------|---------|-----------------------------------------------------|
|                | N      | ministr | e padave placific |       | ×        | we need the state | ×            |       | ×       |                                                     |
| 37_9           | ₹\$7×  | X1. 25  | × × ×             | MYX   | × × ×    | own X             | 2930 X<br>10 | × × × | × × × × | X                                                   |
| 16             | 8/ 7×  | 917%    | × × 14            | 217%  | * 017X   | 87×               | \$ 97×       | 4 7×  | × × × × | 14                                                  |
| 37             | XC.35  | ×(.53   | X L31             | 677X  | * KL27 × | X125              | XL23 ×       | K7 X  | ×1.49   | 1 /4 cor (brass cap) - Loc. Hole No.1-Bet#29 230.0' |
|                | × C 36 | AC 78   | X 32              | ×1.30 | XC28     | X426              | 4774         | XL22  | ×122    | Loc. Hole No.1-Bet#29<br>230.0'                     |
| 16<br>16<br>21 |        |         |                   |       |          |                   |              |       |         | 14 23                                               |