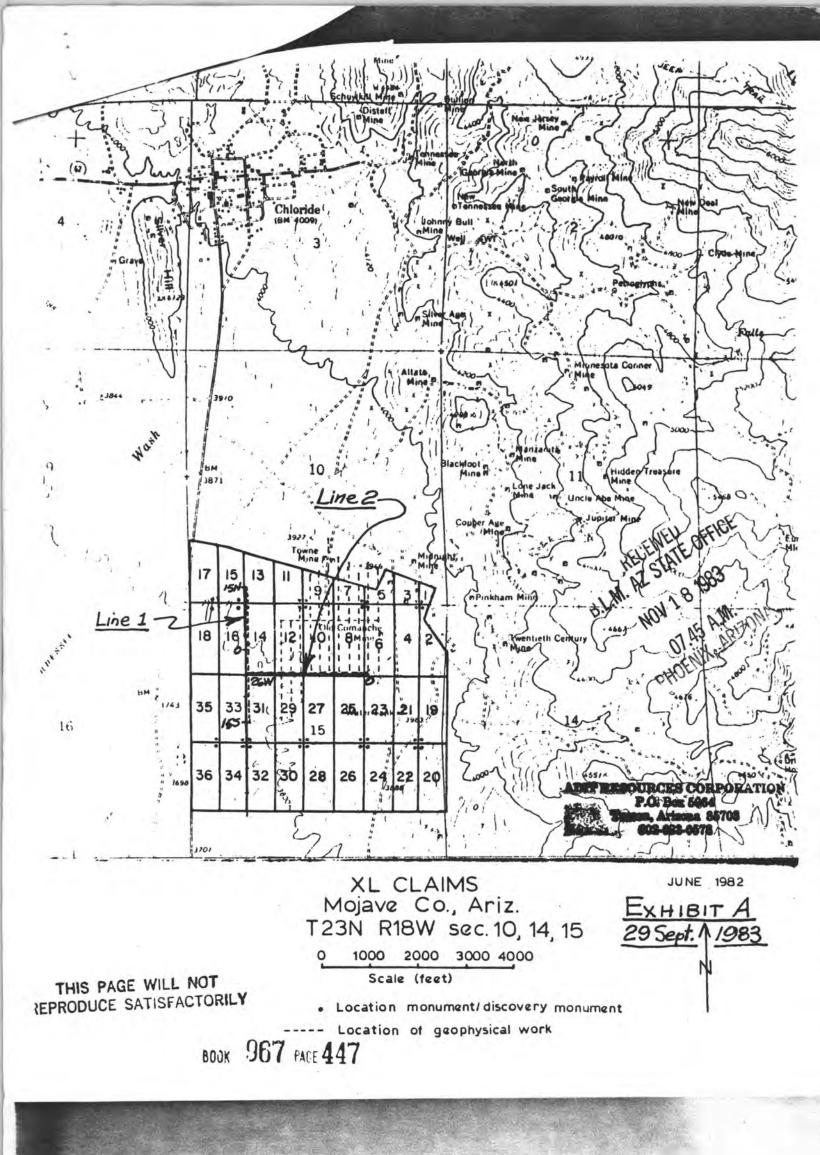

#2 -- This line consisted of SP and Magnetic data with a total traverse length of 2600 feet. A small SP low is located at station lW and 20W. The magnetic data indicate three tiny highs and one very small low but the overall relief is minor.

Indications of moderate sulfide concentrations and especially disseminated sulfide, were encountered within the respective zones of survey coverage. These zones extend to a maximum distance of from 500 feet to 1,000 feet laterally on either side of the IP line and to at least a probable maximum of 800 feet deep.

Heinrichs GEOEXploration Company, Inc.

Mark E. Anders

Geophysicist - Geologist

P. O. Box 5965 Tucson, AZ 85703 HELENEU OFFICE
NOV 18 1083

OFFICE
NOV 18 1083

OFFICE
OFFICE
NOV 18 1083

BOJK 967 PAGE 448

HEINRICHS GEOEXPLORATION COMPANY





# GEOEX HEINRICHS G EXPLORATION COMPANY

JNION BANK JCSON, ARIZONA Nº 10704

91-101 1221

808 WEST GRANT ROAD PH. 623-0578 MAILING ADDRESS; P. O. BOX 5964 TUCSON, ARIZONA 85703 CABLE: GEOEX, TUCSON

Sept. 29, 1983

5.00

| Mohave     | County  | Reco | rder  |
|------------|---------|------|-------|
| LIGHTERACE | Country | ucco | l act |

HEINRICHS GEOEXPLORATION COMPANY

**NON - NEGOTIABLE** 

#01870 # 1:1221010101: 30-4894-6"

PAYEE: DETACH THIS STATEMENT BEFORE DEPOSITING CHECK

#### HEINRICHS GEOEXPLORATION COMPANY

| DATE | INVOICE NO. | DESCRIPTION                                         | AMOUNT | DISC. OR DEDUC. | NET AMOUNT |
|------|-------------|-----------------------------------------------------|--------|-----------------|------------|
|      |             | Recording Fe