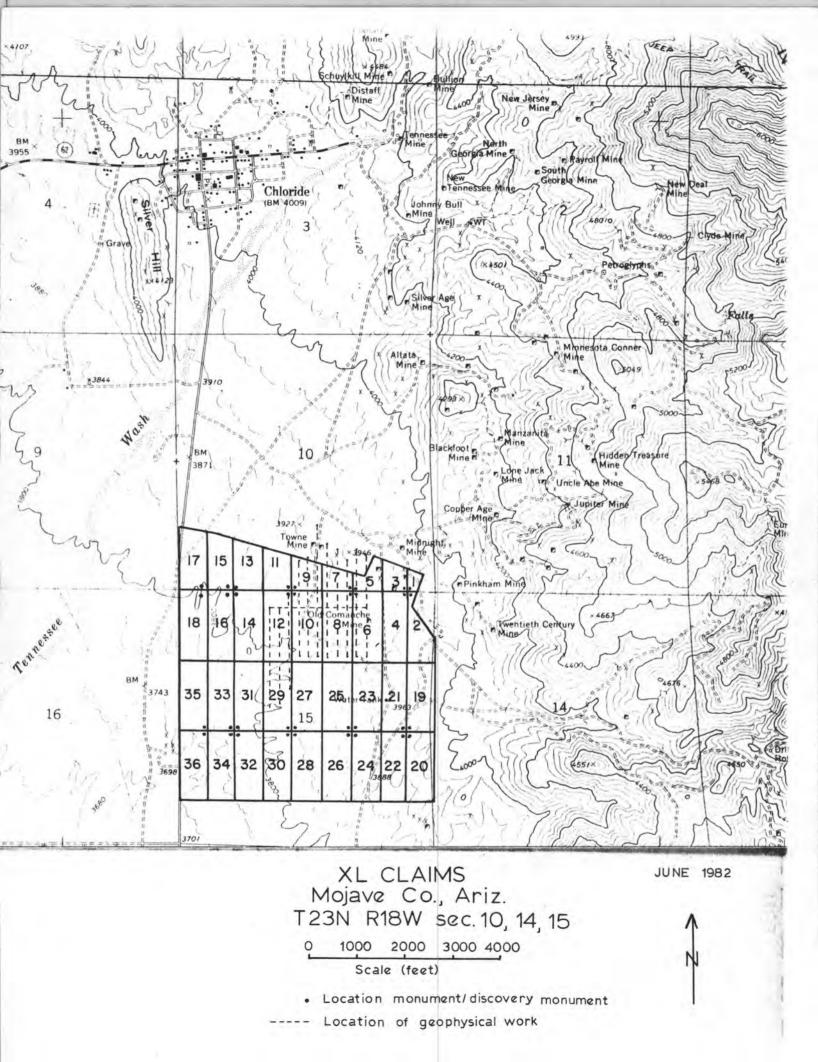

| 123            | 1813W  | 1       | 18<br>06A         | X 295 | =53      | 110'              | 10f          | ıce'  |         | 74                                                  |
|----------------|--------|---------|-------------------|-------|----------|-------------------|--------------|-------|---------|-----------------------------------------------------|
|                | N      | ministr | e padave placific |       | ×        | we need the state | ×            |       | ×       |                                                     |
| 37_9           | ₹\$7×  | X1. 25  | × × ×             | MYX   | × × ×    | own X             | 2930 X<br>10 | × × × | × × × × | X                                                   |
| 16             | 8/ 7×  | 917%    | × × 14            | 217%  | * 017X   | 87×               | \$ 97×       | 4 7×  | × × × × | 14                                                  |
| 37             | XC.35  | ×(.53   | X L31             | 677X  | * KL27 × | X125              | XL23 ×       | K7 X  | ×1.49   | 1 /4 cor (brass cap) - Loc. Hole No.1-Bet#29 230.0' |
|                | × C 36 | AC 78   | X 32              | ×1.30 | XC28     | X426              | 4774         | XL22  | ×122    | Loc. Hole No.1-Bet#29<br>230.0'                     |
| 16<br>16<br>21 |        |         |                   |       |          |                   |              |       |         | 14 23                                               |