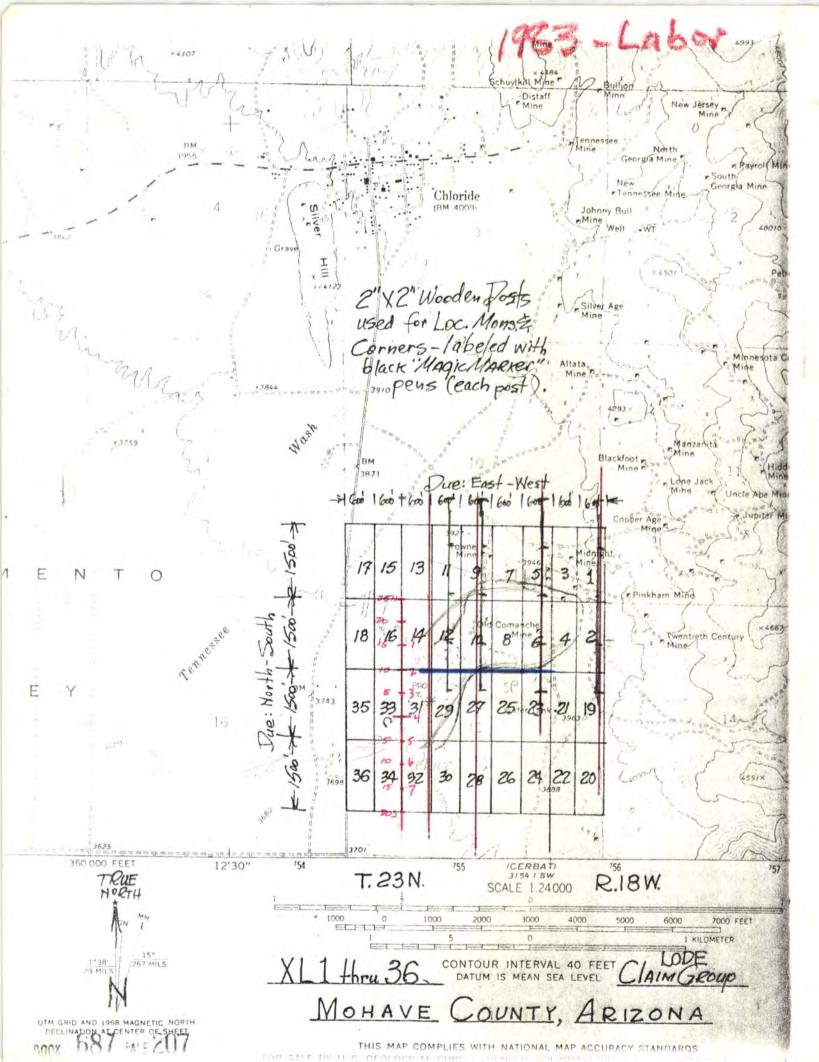

| 123            | 1813W  | 1       | 18<br>06A         | X 295 | =53      | 110'              | 10f          | ıce'  |         | 74                                                  |
|----------------|--------|---------|-------------------|-------|----------|-------------------|--------------|-------|---------|-----------------------------------------------------|
|                | N      | ministr | e padave placific |       | ×        | we need the state | ×            |       | ×       |                                                     |
| 37_9           | ₹\$7×  | X1. 25  | × × ×             | MYX   | × × ×    | own X             | 2930 X<br>10 | × × × | × × × × | X                                                   |
| 16             | 8/ 7×  | 917%    | × × 14            | 217%  | * 017X   | 87×               | \$ 97×       | 4 7×  | × × × × | 14                                                  |
| 37             | XC.35  | ×(.53   | X L31             | 677X  | * KL27 × | X125              | XL23 ×       | K7 X  | ×1.49   | 1 /4 cor (brass cap) - Loc. Hole No.1-Bet#29 230.0' |
|                | × C 36 | AC 78   | X 32              | ×1.30 | XC28     | X426              | 4774         | XL22  | ×122    | Loc. Hole No.1-Bet#29<br>230.0'                     |
| 16<br>16<br>21 |        |         |                   |       |          |                   |              |       |         | 14 23                                               |