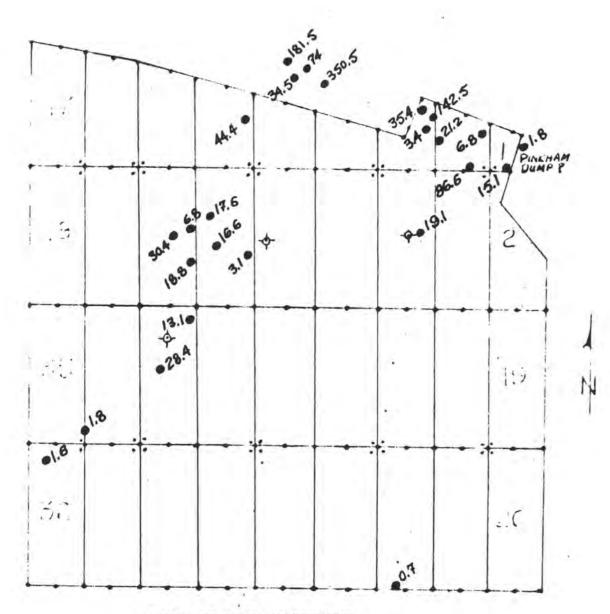

| 123            | 1813W  | 1       | 18<br>06A         | X 295 | =53      | 110'              | 10f          | ıce'  |         | 74                                                  |
|----------------|--------|---------|-------------------|-------|----------|-------------------|--------------|-------|---------|-----------------------------------------------------|
|                | N      | ministr | e padave placific |       | ×        | we need the state | ×            |       | ×       |                                                     |
| 37_9           | ₹\$7×  | X1. 25  | × × ×             | MYX   | × × ×    | own X             | 2930 X<br>10 | × × × | × × × × | X                                                   |
| 16             | 8/ 7×  | 917%    | × × 14            | 217%  | * 017X   | 87×               | \$ 97×       | 4 7×  | × × × × | 14                                                  |
| 37             | XC.35  | ×(.53   | X L31             | 677X  | * KL27 × | X125              | XL23 ×       | K7 X  | ×1.49   | 1 /4 cor (brass cap) - Loc. Hole No.1-Bet#29 230.0' |
|                | × C 36 | AC 78   | X 32              | ×1.30 | XC28     | X426              | 4774         | XL22  | ×122    | Loc. Hole No.1-Bet#29<br>230.0'                     |
| 16<br>16<br>21 |        |         |                   |       |          |                   |              |       |         | 14 23                                               |