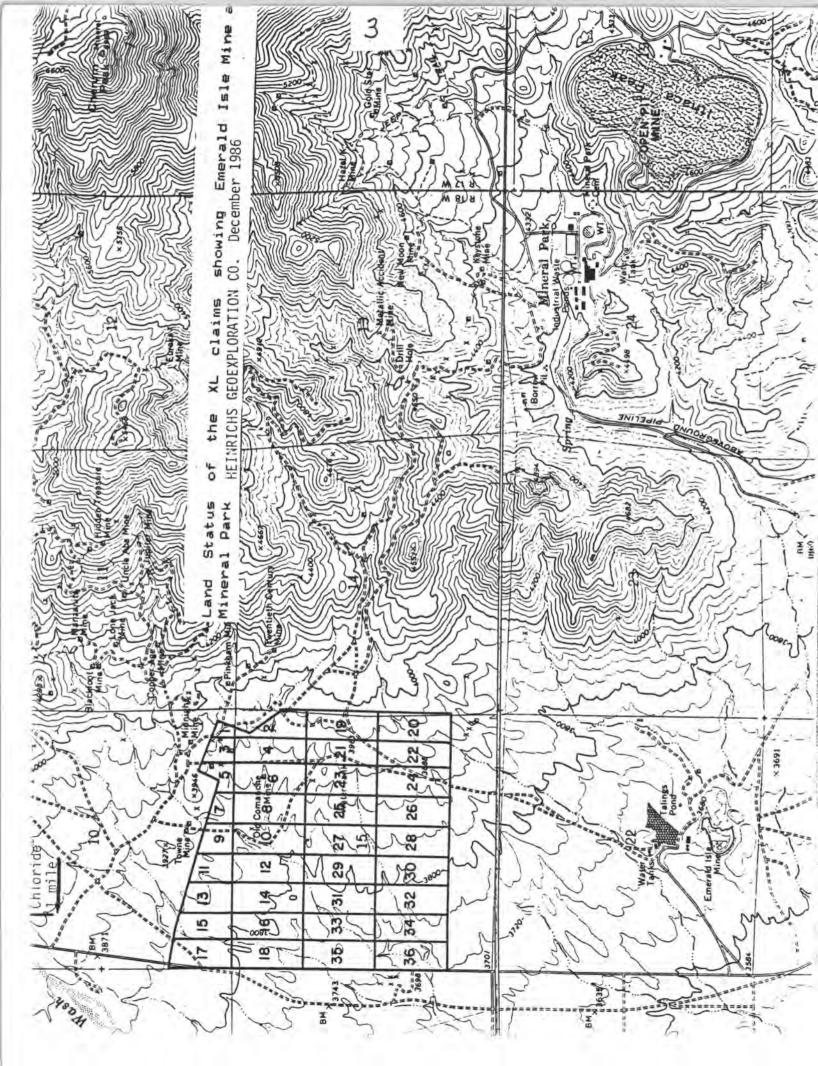

| 123            | 1813W  | 1       | 18<br>06A         | X 295 | =53      | 110'              | 10f          | ıce'  |         | 74                                                  |
|----------------|--------|---------|-------------------|-------|----------|-------------------|--------------|-------|---------|-----------------------------------------------------|
|                | N      | ministr | e padave placific |       | ×        | we need the state | ×            |       | ×       |                                                     |
| 37_9           | ₹\$7×  | X1. 25  | × × ×             | MYX   | × × ×    | own X             | 2930 X<br>10 | × × × | × × × × | X                                                   |
| 16             | 8/ 7×  | 917%    | × × 14            | 217%  | * 017X   | 87×               | \$ 97×       | 4 7×  | × × × × | 14                                                  |
| 37             | XC.35  | ×(.53   | X L31             | 677X  | * KL27 × | X125              | XL23 ×       | K7 X  | ×1.49   | 1 /4 cor (brass cap) - Loc. Hole No.1-Bet#29 230.0' |
|                | × C 36 | AC 78   | X 32              | ×1.30 | XC28     | X426              | 4774         | XL22  | ×122    | Loc. Hole No.1-Bet#29<br>230.0'                     |
| 16<br>16<br>21 |        |         |                   |       |          |                   |              |       |         | 14 23                                               |