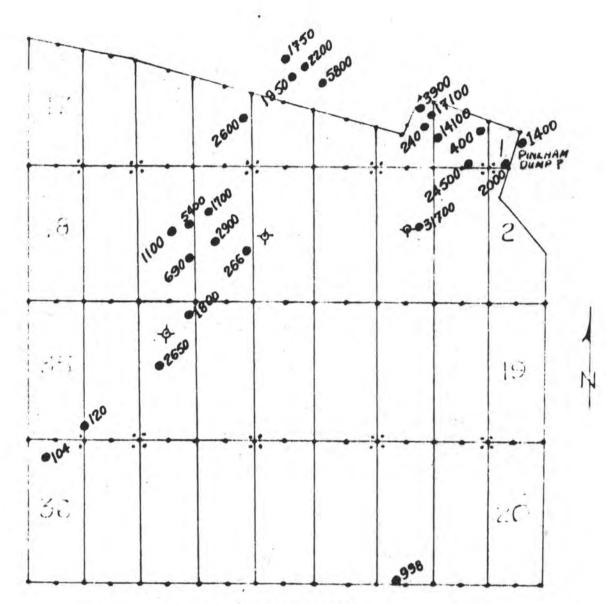

| 123            | 1813W  | 1       | 18<br>06A         | X 295 | =53      | 110'              | 10f          | ıce'  |         | 74                                                  |
|----------------|--------|---------|-------------------|-------|----------|-------------------|--------------|-------|---------|-----------------------------------------------------|
|                | N      | ministr | e padave placific |       | ×        | we need the state | ×            |       | ×       |                                                     |
| 37_9           | ₹\$7×  | X1. 25  | × × ×             | MYX   | × × ×    | own X             | 2930 X<br>10 | × × × | × × × × | X                                                   |
| 16             | 8/ 7×  | 917%    | × × 14            | 217%  | * 017X   | 87×               | \$ 97×       | 4 7×  | × × × × | 14                                                  |
| 37             | XC.35  | ×(.53   | X L31             | 677X  | * KL27 × | X125              | XL23 ×       | K7 X  | ×1.49   | 1 /4 cor (brass cap) - Loc. Hole No.1-Bet#29 230.0' |
|                | × C 36 | AC 78   | X 32              | ×1.30 | XC28     | X426              | 4774         | XL22  | ×122    | Loc. Hole No.1-Bet#29<br>230.0'                     |
| 16<br>16<br>21 |        |         |                   |       |          |                   |              |       |         | 14 23                                               |