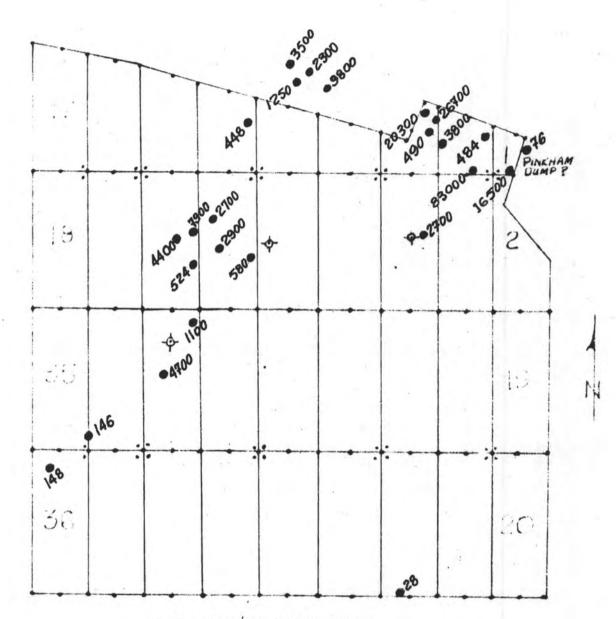

| 123            | 1813W  | 1       | 18<br>06A         | X 295 | =53      | 110'              | 10f          | ıce'  |         | 74                                                  |
|----------------|--------|---------|-------------------|-------|----------|-------------------|--------------|-------|---------|-----------------------------------------------------|
|                | N      | ministr | e padave placific |       | ×        | we need the state | ×            |       | ×       |                                                     |
| 37_9           | ₹\$7×  | X1. 25  | × × ×             | MYX   | × × ×    | own X             | 2930 X<br>10 | × × × | × × × × | X                                                   |
| 16             | 8/ 7×  | 917%    | × × 14            | 217%  | * 017X   | 87×               | \$ 97×       | 4 7×  | × × × × | 14                                                  |
| 37             | XC.35  | ×(.53   | X L31             | 677X  | * KL27 × | X125              | XL23 ×       | K7 X  | ×1.49   | 1 /4 cor (brass cap) - Loc. Hole No.1-Bet#29 230.0' |
|                | × C 36 | AC 78   | X 32              | ×1.30 | XC28     | X426              | 4774         | XL22  | ×122    | Loc. Hole No.1-Bet#29<br>230.0'                     |
| 16<br>16<br>21 |        |         |                   |       |          |                   |              |       |         | 14 23                                               |