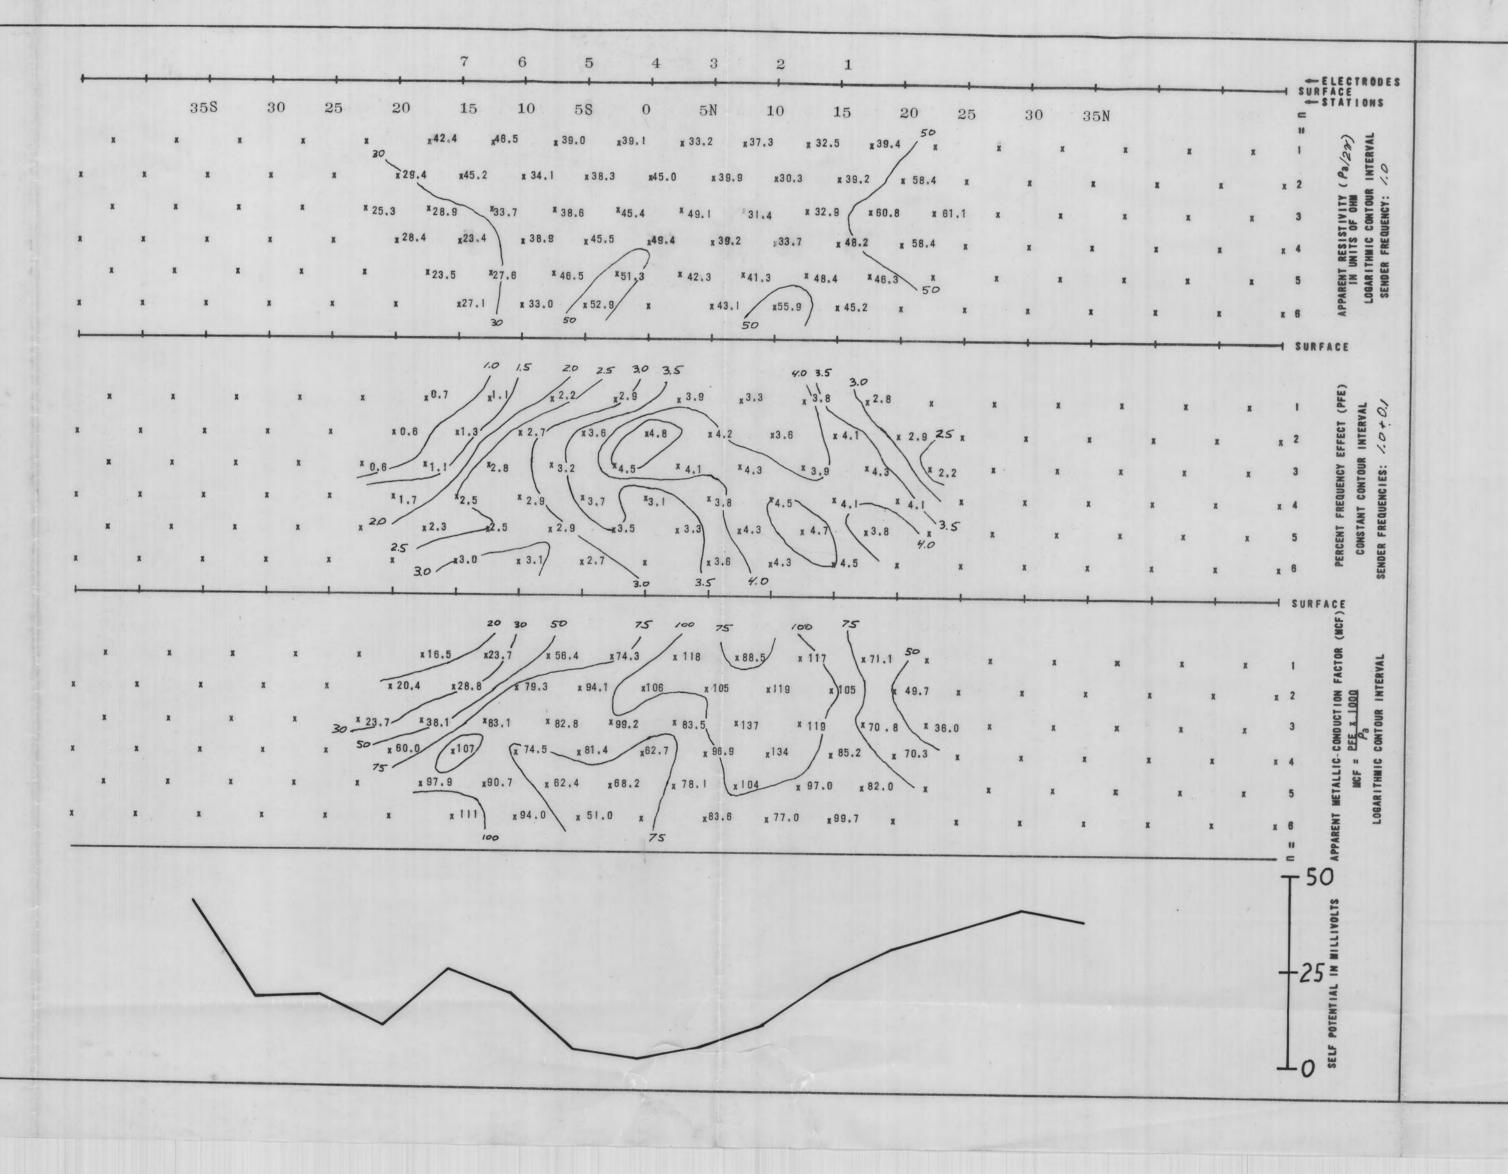

.4 600-625                  | 12.3  |
| 175-200       | 17.4                         |       |
| 200-225       | 0,6                          |       |
| 225-250       | -0.2                         |       |
| 250.275       | 0,4                          |       |
| 275-300       | 9,8                          |       |
| 300 - 325     | 7.0                          |       |
| 325-350       | -16.4                        |       |
| 350 - 375     | 11.0                         |       |
| 375-400       | 17.4                         |       |
| 400-425       | 18.0                         |       |
| 125-450 which | -62                          |       |

-

566 W 1,20 Acces st. 4.7 5,9 0-25 100-125 3.4 8.5 25-50 125-150 14.0 6,5 50 - 75 150-175 1.4 -3,7 75-100 175-200 14.6 200-275 238



INDUCED POLARIZATION TRAVERSE SECTIONAL DATA SHEET of SPREAD(S)

1
BEARING
N S

XL CLAIM GROUP
Mohave County, Arizona
FOR
ADIT RESOURCES CORP.

RELATIVE ANOMALY STRENGTH

VERY WEAK WEAK MODERATE STRONG

DIPOLE-DIPOLE ELECTRODE ARRAY



DATE
SEPTEMBER 1983

1408



# 23 NORTH RANGE 18 WEST OF THE GILA AND

MOHAVE COUNTY

0=0 Kecovsed

A 105

|