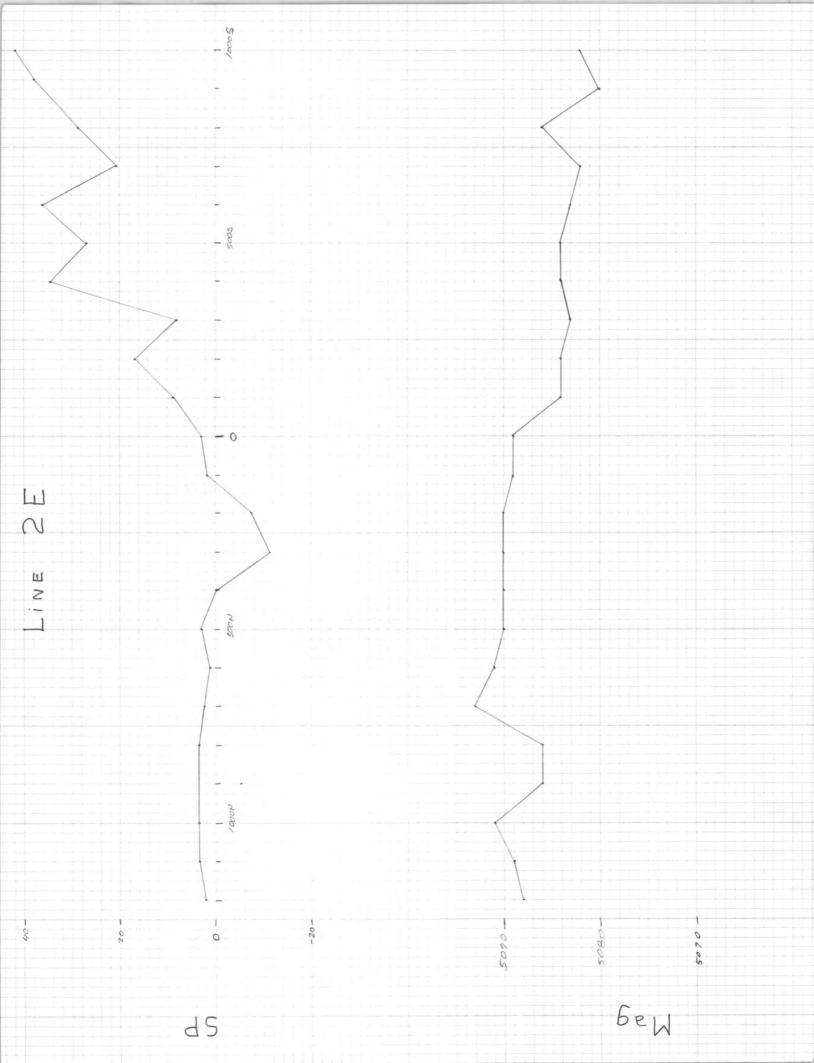

| 123            | 1813W  | 1       | 18<br>06A         | X 295 | =53      | 110'              | 10f          | ıce'  |         | 74                                                  |
|----------------|--------|---------|-------------------|-------|----------|-------------------|--------------|-------|---------|-----------------------------------------------------|
|                | N      | ministr | e padave placific |       | ×        | we need the state | ×            |       | ×       |                                                     |
| 37_9           | ₹\$7×  | X1. 25  | × × ×             | MYX   | × × ×    | own X             | 2930 X<br>10 | × × × | × × × × | X                                                   |
| 16             | 8/ 7×  | 917%    | × × 14            | 217%  | * 017X   | 87×               | \$ 97×       | 4 7×  | × × × × | 14                                                  |
| 37             | XC.35  | ×(.53   | X L31             | 677X  | * KL27 × | X125              | XL23 ×       | K7 X  | ×1.49   | 1 /4 cor (brass cap) - Loc. Hole No.1-Bet#29 230.0' |
|                | × C 36 | AC 78   | X 32              | ×1.30 | XC28     | X426              | 4774         | XL22  | ×122    | Loc. Hole No.1-Bet#29<br>230.0'                     |
| 16<br>16<br>21 |        |         |                   |       |          |                   |              |       |         | 14 23                                               |