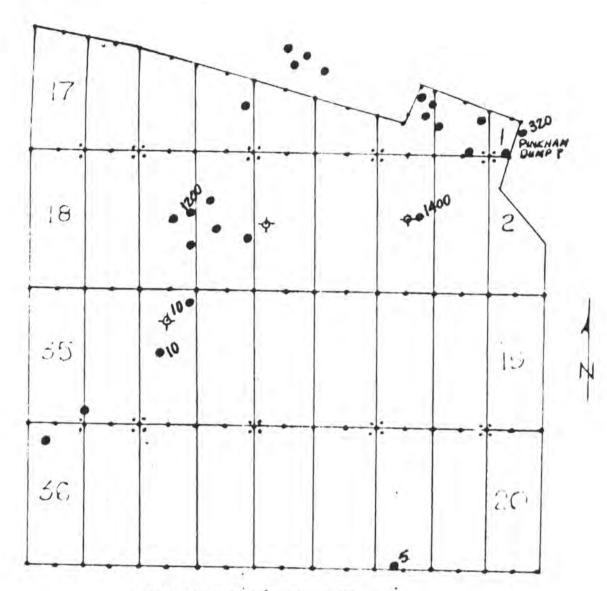

| 123            | 1813W  | 1       | 18<br>06A         | X 295 | =53      | 110'              | 10f          | ıce'  |         | 74                                                  |
|----------------|--------|---------|-------------------|-------|----------|-------------------|--------------|-------|---------|-----------------------------------------------------|
|                | N      | ministr | e padave placific |       | ×        | we need the state | ×            |       | ×       |                                                     |
| 37_9           | ₹\$7×  | X1. 25  | × × ×             | MYX   | × × ×    | own X             | 2930 X<br>10 | × × × | × × × × | X                                                   |
| 16             | 8/ 7×  | 917%    | × × 14            | 217%  | * 017X   | 87×               | \$ 97×       | 4 7×  | × × × × | 14                                                  |
| 37             | XC.35  | ×(.53   | X L31             | 677X  | * KL27 × | X125              | XL23 ×       | K7 X  | ×1.49   | 1 /4 cor (brass cap) - Loc. Hole No.1-Bet#29 230.0' |
|                | × C 36 | AC 78   | X 32              | ×1.30 | XC28     | X426              | 4774         | XL22  | ×122    | Loc. Hole No.1-Bet#29<br>230.0'                     |
| 16<br>16<br>21 |        |         |                   |       |          |                   |              |       |         | 14 23                                               |