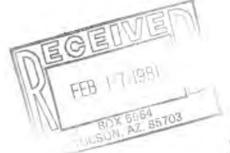

| 123            | 1813W  | 1       | 18<br>06A         | X 295 | =53      | 110'              | 10f          | ıce'  |         | 74                                                  |
|----------------|--------|---------|-------------------|-------|----------|-------------------|--------------|-------|---------|-----------------------------------------------------|
|                | N      | ministr | e padave placific |       | ×        | we need the state | ×            |       | ×       |                                                     |
| 37_9           | ₹\$7×  | X1. 25  | × × ×             | MYX   | × × ×    | own X             | 2930 X<br>10 | × × × | × × × × | X                                                   |
| 16             | 8/ 7×  | 917%    | × × 14            | 217%  | * 017X   | 87×               | \$ 97×       | 4 7×  | × × × × | 14                                                  |
| 37             | XC.35  | ×(.53   | X L31             | 677X  | * KL27 × | X125              | XL23 ×       | K7 X  | ×1.49   | 1 /4 cor (brass cap) - Loc. Hole No.1-Bet#29 230.0' |
|                | × C 36 | AC 78   | X 32              | ×1.30 | XC28     | X426              | 4774         | XL22  | ×122    | Loc. Hole No.1-Bet#29<br>230.0'                     |
| 16<br>16<br>21 |        |         |                   |       |          |                   |              |       |         | 14 23                                               |