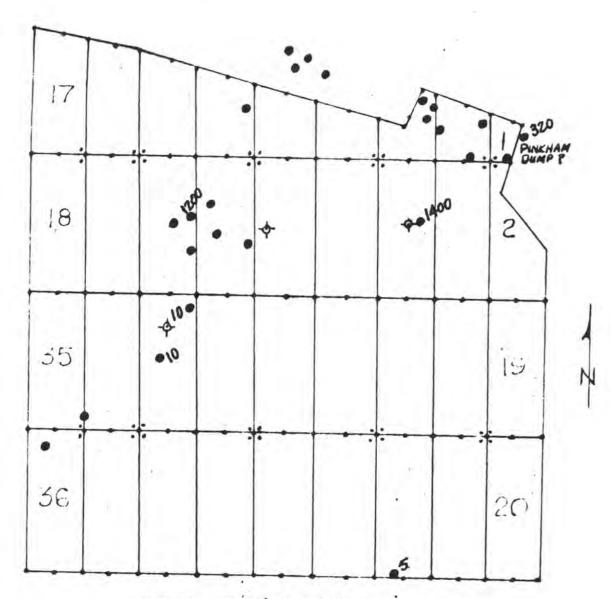

| 123            | 1813W  | 1       | 18<br>06A         | X 295 | =53      | 110'              | 10f          | ıce'  |         | 74                                                  |
|----------------|--------|---------|-------------------|-------|----------|-------------------|--------------|-------|---------|-----------------------------------------------------|
|                | N      | ministr | e padave placific |       | ×        | we need the state | ×            |       | ×       |                                                     |
| 37_9           | ₹\$7×  | X1. 25  | × × ×             | MYX   | × × ×    | own X             | 2930 X<br>10 | × × × | × × × × | X                                                   |
| 16             | 8/ 7×  | 917%    | × × 14            | 217%  | * 017X   | 87×               | \$ 97×       | 4 7×  | × × × × | 14                                                  |
| 37             | XC.35  | ×(.53   | X L31             | 677X  | * KL27 × | X125              | XL23 ×       | K7 X  | ×1.49   | 1 /4 cor (brass cap) - Loc. Hole No.1-Bet#29 230.0' |
|                | × C 36 | AC 78   | X 32              | ×1.30 | XC28     | X426              | 4774         | XL22  | ×122    | Loc. Hole No.1-Bet#29<br>230.0'                     |
| 16<br>16<br>21 |        |         |                   |       |          |                   |              |       |         | 14 23                                               |