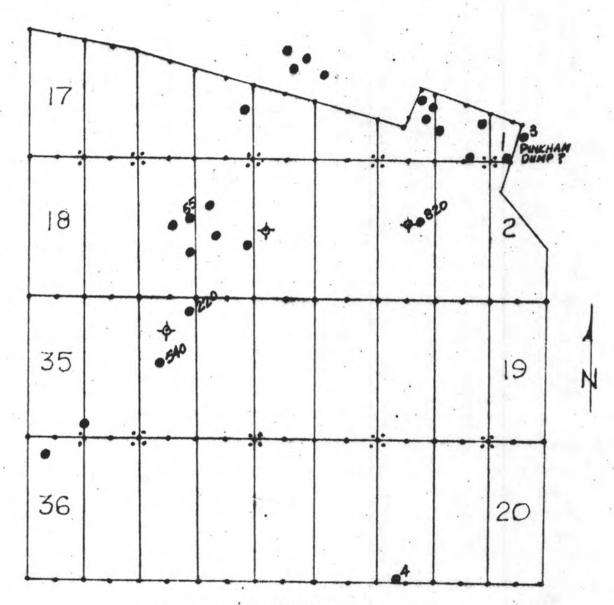

| 123            | 1813W  | 1       | 18<br>06A         | X 295 | =53      | 110'              | 10f          | ıce'  |         | 74                                                  |
|----------------|--------|---------|-------------------|-------|----------|-------------------|--------------|-------|---------|-----------------------------------------------------|
|                | N      | ministr | e padave placific |       | ×        | we need the state | ×            |       | ×       |                                                     |
| 37_9           | ₹\$7×  | X1. 25  | × × ×             | MYX   | × × ×    | own X             | 2930 X<br>10 | × × × | × × × × | X                                                   |
| 16             | 8/ 7×  | 917%    | × × 14            | 217%  | * 017X   | 87×               | \$ 97×       | 4 7×  | × × × × | 14                                                  |
| 37             | XC.35  | ×(.53   | X L31             | 677X  | * KL27 × | X125              | XL23 ×       | K7 X  | ×1.49   | 1 /4 cor (brass cap) - Loc. Hole No.1-Bet#29 230.0' |
|                | × C 36 | AC 78   | X 32              | ×1.30 | XC28     | X426              | 4774         | XL22  | ×122    | Loc. Hole No.1-Bet#29<br>230.0'                     |
| 16<br>16<br>21 |        |         |                   |       |          |                   |              |       |         | 14 23                                               |