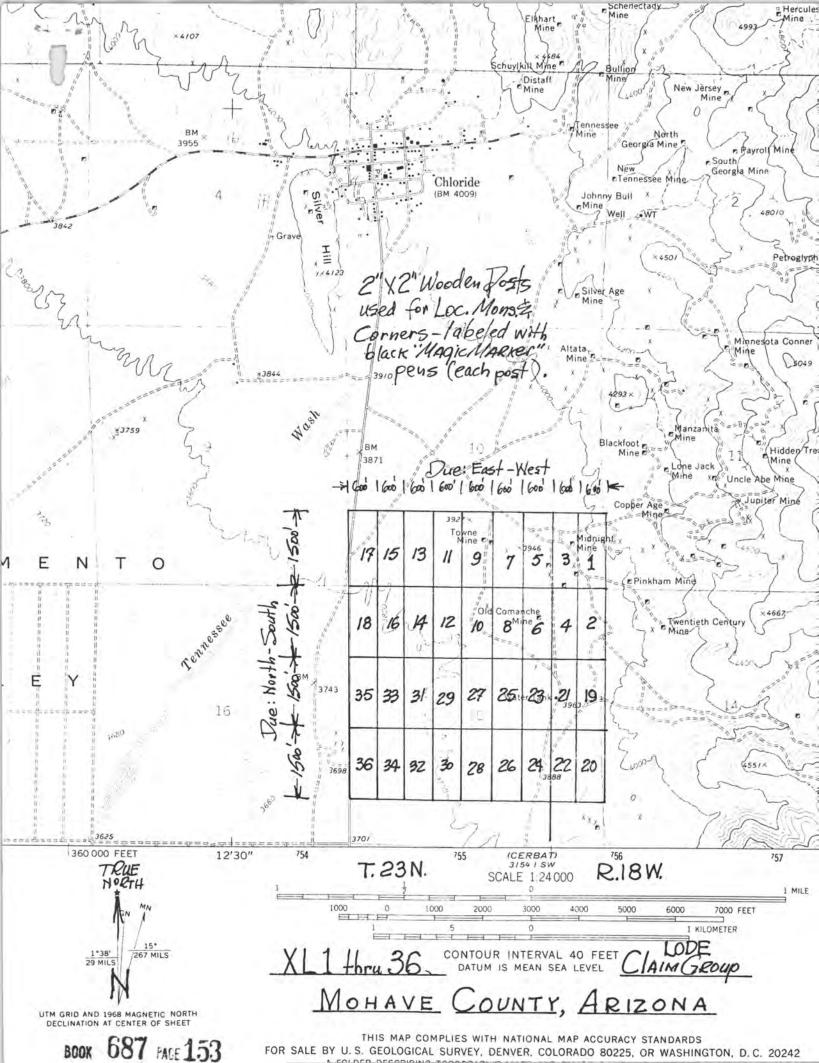

| 123            | 1813W  | 1       | 18<br>06A         | X 295 | =53      | 110'              | 10f          | ıce'  |         | 74                                                  |
|----------------|--------|---------|-------------------|-------|----------|-------------------|--------------|-------|---------|-----------------------------------------------------|
|                | N      | ministr | e padave placific |       | ×        | we need the state | ×            |       | ×       |                                                     |
| 37_9           | ₹\$7×  | X1. 25  | × × ×             | MYX   | × × ×    | own X             | 2930 X<br>10 | × × × | × × × × | X                                                   |
| 16             | 8/ 7×  | 917%    | × × 14            | 217%  | * 017X   | 87×               | \$ 97×       | 4 7×  | × × × × | 14                                                  |
| 37             | XC.35  | ×(.53   | X L31             | 677X  | * KL27 × | X125              | XL23 ×       | K7 X  | ×1.49   | 1 /4 cor (brass cap) - Loc. Hole No.1-Bet#29 230.0' |
|                | × C 36 | AC 78   | X 32              | ×1.30 | XC28     | X426              | 4774         | XL22  | ×122    | Loc. Hole No.1-Bet#29<br>230.0'                     |
| 16<br>16<br>21 |        |         |                   |       |          |                   |              |       |         | 14 23                                               |