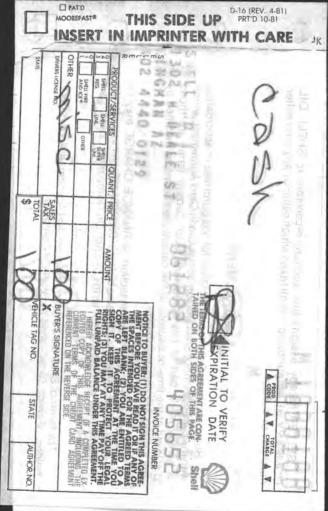

### MOHAVE COUNTY RECORDER 3039 OFFICIAL RECEIPT CHECK \$ CASH \$

(181)

|              |                                                                                                                                  | F R O M         | P.O. Box 5964 Tucson, AZ 85703   |
|--------------|----------------------------------------------------------------------------------------------------------------------------------|-----------------|----------------------------------|
| CERTI        | Mohave County Courthouse Kingman, AZ 86401  CERTIFIED MAIL - RETURN RECEIPT REQUESTED BJECT  Claims to be Recorded  DATE 1 / 26/ | DATE 1 / 26/81  |                                  |
| MESSAG       | E                                                                                                                                |                 |                                  |
| Gentlemen:   | We are enclosing herewith Notice of                                                                                              | Location Fo     | orms for Claims XL 1             |
|              | through XL 36 in the Wallapai Minin                                                                                              | g District 1    | for recording.                   |
|              | Also enclosed is our check in the a                                                                                              | mount of \$10   | 08.00 for recording fees.        |
|              |                                                                                                                                  |                 |                                  |
|              | 30P                                                                                                                              |                 |                                  |
|              | SIGNED                                                                                                                           | han E Hadan     | dala la Bussidant                |
| DEDLY        | wat                                                                                                                              | ter E. Heini    | richs, Jr., President            |
| TEPE!        |                                                                                                                                  |                 |                                  |
|              |                                                                                                                                  |                 | ENGINEER STATE                   |
|              |                                                                                                                                  |                 |                                  |
|              |                                                                                                                                  |                 | TO SHOW THE RESERVE OF THE SHAPE |
|              |                                                                                                                                  |                 |                                  |
|              | SIGNED                                                                                                                           | 7               | DATE / /                         |
| EDIFORM). 45 | 472 SEND PARTS 1 AND 3 WIT PART 3 WILL BE RETUR                                                                                  | H CARBON INTACT | - POLY PAK (50 SI                |