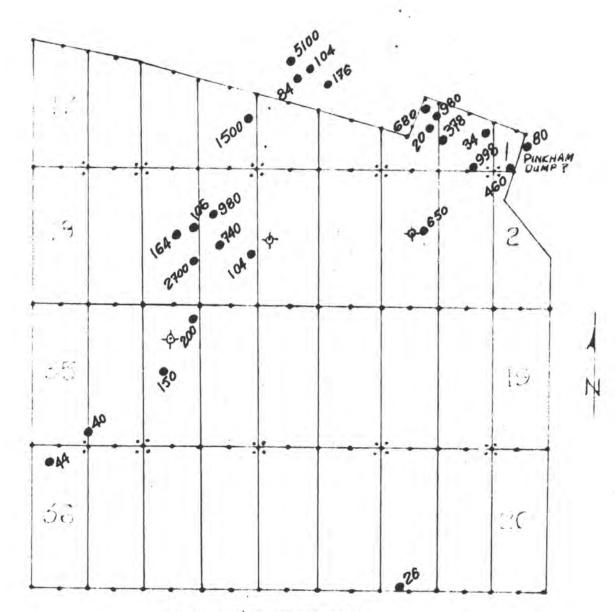

TY OF THE PROPERTY OF THE PROPERTY OF THE PROPERTY OF THE PROPERTY OF THE PROPERTY OF THE PROPERTY OF THE PROPERTY OF THE PROPERTY OF THE PROPERTY OF THE PROPERTY OF THE PROPERTY OF THE PROPERTY OF THE PROPERTY OF THE PROPERTY OF THE PROPERTY OF THE PROPERTY OF THE PROPERTY OF THE PROPERTY OF THE PROPERTY OF THE PROPERTY OF THE PROPERTY OF THE PROPERTY OF THE PROPERTY OF THE PROPERTY OF THE PROPERTY OF THE PROPERTY OF THE PROPERTY OF THE PROPERTY OF THE PROPERTY OF THE PROPERTY OF THE PROPERTY OF THE PROPERTY OF THE PROPERTY OF THE PROPERTY OF THE PROPERTY OF THE PROPERTY OF THE PROPERTY OF THE PROPERTY OF THE PROPERTY OF THE PROPERTY OF THE PROPERTY OF THE PROPERTY OF THE PROPERTY OF THE PROPERTY OF THE PROPERTY OF THE PROPERTY OF THE PROPERTY OF THE PROPERTY OF THE PROPER



i olitarit



Geochemical Survey

XL - CLAIM GROUP

Sections 10 and 15, T.23 N., R.18 W., Mohave County, Arizona

## PPM- COPPER

| + | 4 | Points of Discovery |   |      |      |
|---|---|---------------------|---|------|------|
|   | Ξ | Sample Site         | 0 | 1000 | 2000 |
| 0 | 2 | Drill Hole Site     |   |      |      |



Geochemical Survey

XL - CLAIM GROUP

Sections 10 and 15, T.23 N., R.18 W., Mohave County, Arizona

PPM- LEAD

Foints of Discovery
- Sample Site
- Drill Hole Site



Geochemical Survey

XL - CLAIM GROUP

Sections 10 and 15, T.23 N., R.18 W., Mohave County, Arizona

# PPM-ZINC

| #: - | Points | of | Discovery |
|------|--------|----|-----------|
|------|--------|----|-----------|

• = Sample Site • = Drill Hole Site

te /000 2000



Geochemical Survey

XL - CLAIM GROUP

Sect