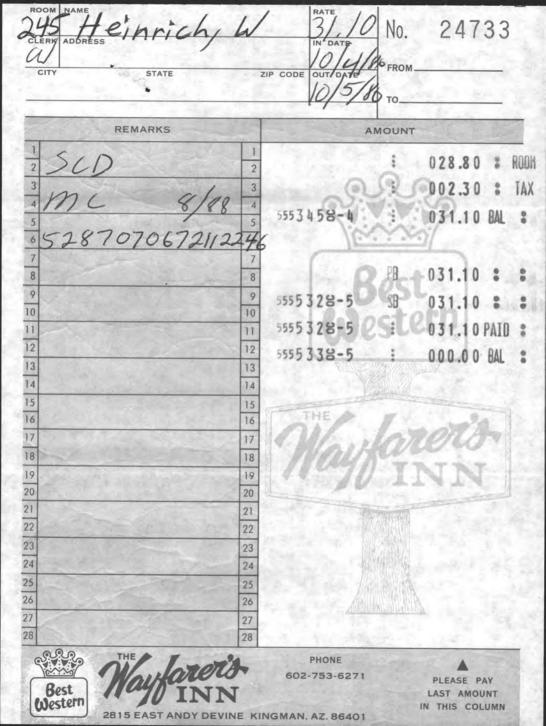

| 123            | 1813W  | 1       | 18<br>06A         | X 295 | =53      | 110'              | 10f          | ıce'  |         | 74                                                  |
|----------------|--------|---------|-------------------|-------|----------|-------------------|--------------|-------|---------|-----------------------------------------------------|
|                | N      | ministr | e padave placific |       | ×        | we need the state | ×            |       | ×       |                                                     |
| 37_9           | ₹\$7×  | X1. 25  | × × ×             | MYX   | × × ×    | own X             | 2930 X<br>10 | × × × | × × × × | X                                                   |
| 16             | 8/ 7×  | 917%    | × × 14            | 217%  | * 017X   | 87×               | \$ 97×       | 4 7×  | × × × × | 14                                                  |
| 37             | XC.35  | ×(.53   | X L31             | 677X  | * KL27 × | X125              | XL23 ×       | K7 X  | ×1.49   | 1 /4 cor (brass cap) - Loc. Hole No.1-Bet#29 230.0' |
|                | × C 36 | AC 78   | X 32              | ×1.30 | XC28     | X426              | 4774         | XL22  | ×122    | Loc. Hole No.1-Bet#29<br>230.0'                     |
| 16<br>16<br>21 |        |         |                   |       |          |                   |              |       |         | 14 23                                               |