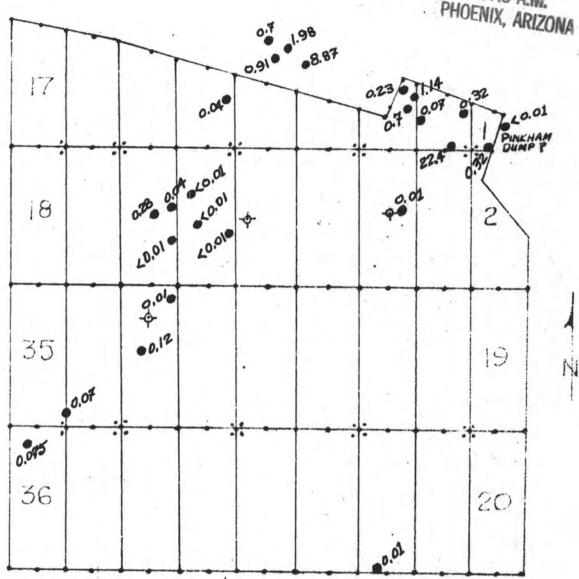

f the I.P. anomaly needs to be further evaluated.

#### Accompanying Data

Attached seven illustrations show geochemical sites in conjunction with claim boundaries and discovery points of each claim for Au, Ag, Cu, Pb, AZ, Hg, and As. Mo and Sb were not plotted because results at this point were not particularly definitive. Should further geochem work be done, these data should and would also be plotted.

Attached plots, together with this report, represent the basic findings of the geochemical survey.

Walter E. Heinrichs, Jr.

Geological Engineer - Geophysicist

P.E. & C.P.G.S.

P. 0. Box 5964 Tucson, AZ 85703 (602) 623-0578 22 November 1985

> RECEIVED B.L.M. AZ STATE OFFICE

> > DEC 2 - 1985

U1.45 A.W. PHOENIX: ARIZONA

B.L.M AZ STATE OFFICE DEC 2 - 1985

U1.45 A.M. PHOENIX, ARIZONA



#### ADIT RESOURCES CORPORATION

Geochemical Survey

XL - CLAIM GROUP

Sections 10 and 15, T.23 N., R.18 W., Mohave County, Arizona

PPM-GOLD

|  | Points of Discovery<br>Sample Site | 0 | 1000' | 2000 |        |      |
|--|------------------------------------|---|-------|------|--------|------|
|  | Drill Hole Site                    |   |       |      | August | 1985 |

ADIT RESOURCES CORPORATION P.O. Box 5964 Tucson, Arizona 85703 602-623-0578

# RIM AZ STATE OFFICE

DEC 2 - 1985



# ADIT RESOURCES CORPORATION

Geochemical Survey

XL - CLAI'M GROUP

Sections 10 and 15, T.23 N., R.18 W., Mohave County, Arizona

# PPM-SILVER

| +: | = ' | Points of Discovery | + |       |      |        |     |
|----|-----|---------------------|---|-------|------|--------|-----|
|    | =   | Sample Site