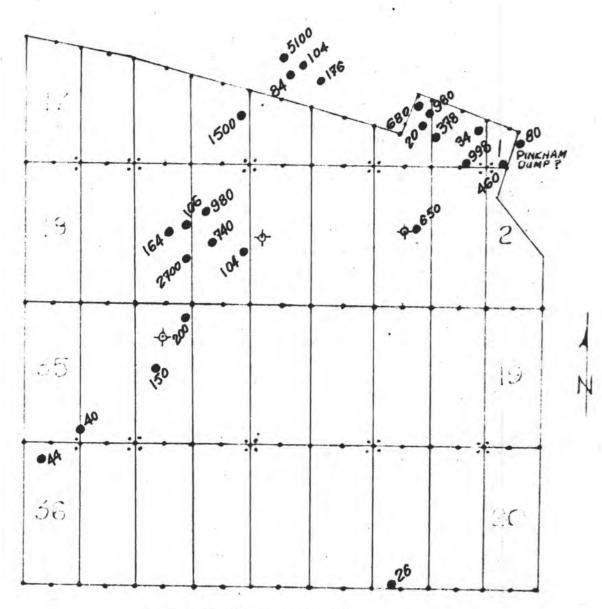

| 123            | 1813W  | 1       | 18<br>06A         | X 295 | =53      | 110'              | 10f          | ıce'  |         | 74                                                  |
|----------------|--------|---------|-------------------|-------|----------|-------------------|--------------|-------|---------|-----------------------------------------------------|
|                | N      | ministr | e padave placific |       | ×        | we need the state | ×            |       | ×       |                                                     |
| 37_9           | ₹\$7×  | X1. 25  | × × ×             | MYX   | × × ×    | own X             | 2930 X<br>10 | × × × | × × × × | X                                                   |
| 16             | 8/ 7×  | 917%    | × × 14            | 217%  | * 017X   | 87×               | \$ 97×       | 4 7×  | × × × × | 14                                                  |
| 37             | XC.35  | ×(.53   | X L31             | 677X  | * KL27 × | X125              | XL23 ×       | K7 X  | ×1.49   | 1 /4 cor (brass cap) - Loc. Hole No.1-Bet#29 230.0' |
|                | × C 36 | AC 78   | X 32              | ×1.30 | XC28     | X426              | 4774         | XL22  | ×122    | Loc. Hole No.1-Bet#29<br>230.0'                     |
| 16<br>16<br>21 |        |         |                   |       |          |                   |              |       |         | 14 23                                               |