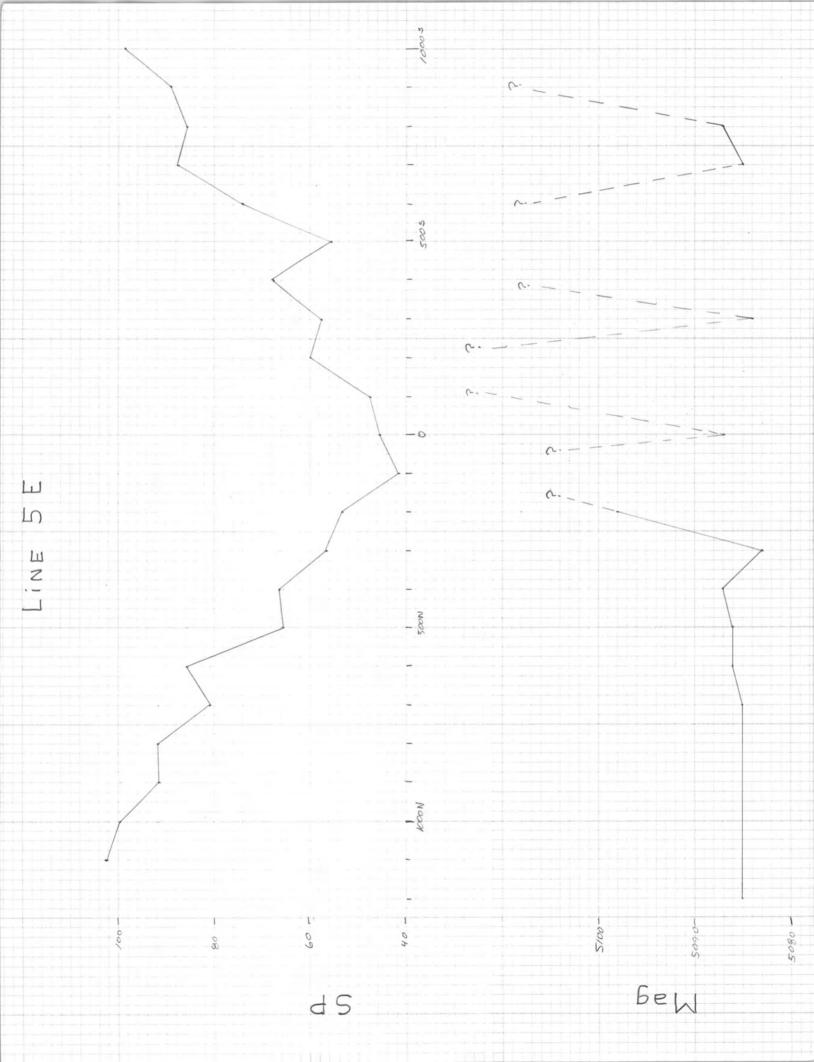

| 123            | 1813W  | 1       | 18<br>06A         | X 295 | =53      | 110'              | 10f          | ıce'  |         | 74                                                  |
|----------------|--------|---------|-------------------|-------|----------|-------------------|--------------|-------|---------|-----------------------------------------------------|
|                | N      | ministr | e padave placific |       | ×        | we need the state | ×            |       | ×       |                                                     |
| 37_9           | ₹\$7×  | X1. 25  | × × ×             | MYX   | × × ×    | own X             | 2930 X<br>10 | × × × | × × × × | X                                                   |
| 16             | 8/ 7×  | 917%    | × × 14            | 217%  | * 017X   | 87×               | \$ 97×       | 4 7×  | × × × × | 14                                                  |
| 37             | XC.35  | ×(.53   | X L31             | 677X  | * KL27 × | X125              | XL23 ×       | K7 X  | ×1.49   | 1 /4 cor (brass cap) - Loc. Hole No.1-Bet#29 230.0' |
|                | × C 36 | AC 78   | X 32              | ×1.30 | XC28     | X426              | 4774         | XL22  | ×122    | Loc. Hole No.1-Bet#29<br>230.0'                     |
| 16<br>16<br>21 |        |         |                   |       |          |                   |              |       |         | 14 23                                               |