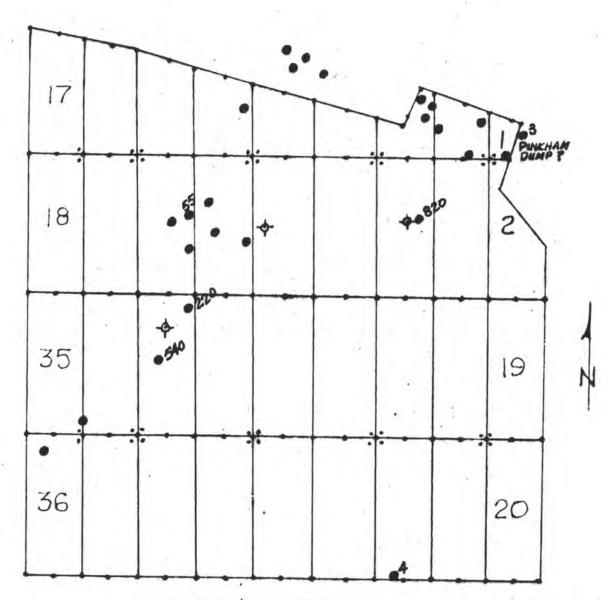

| 123            | 1813W  | 1       | 18<br>06A         | X 295 | =53      | 110'              | 10f          | ıce'  |         | 74                                                  |
|----------------|--------|---------|-------------------|-------|----------|-------------------|--------------|-------|---------|-----------------------------------------------------|
|                | N      | ministr | e padave placific |       | ×        | we need the state | ×            |       | ×       |                                                     |
| 37_9           | ₹\$7×  | X1. 25  | × × ×             | MYX   | × × ×    | own X             | 2930 X<br>10 | × × × | × × × × | X                                                   |
| 16             | 8/ 7×  | 917%    | × × 14            | 217%  | * 017X   | 87×               | \$ 97×       | 4 7×  | × × × × | 14                                                  |
| 37             | XC.35  | ×(.53   | X L31             | 677X  | * KL27 × | X125              | XL23 ×       | K7 X  | ×1.49   | 1 /4 cor (brass cap) - Loc. Hole No.1-Bet#29 230.0' |
|                | × C 36 | AC 78   | X 32              | ×1.30 | XC28     | X426              | 4774         | XL22  | ×122    | Loc. Hole No.1-Bet#29<br>230.0'                     |
| 16<br>16<br>21 |        |         |                   |       |          |                   |              |       |         | 14 23                                               |