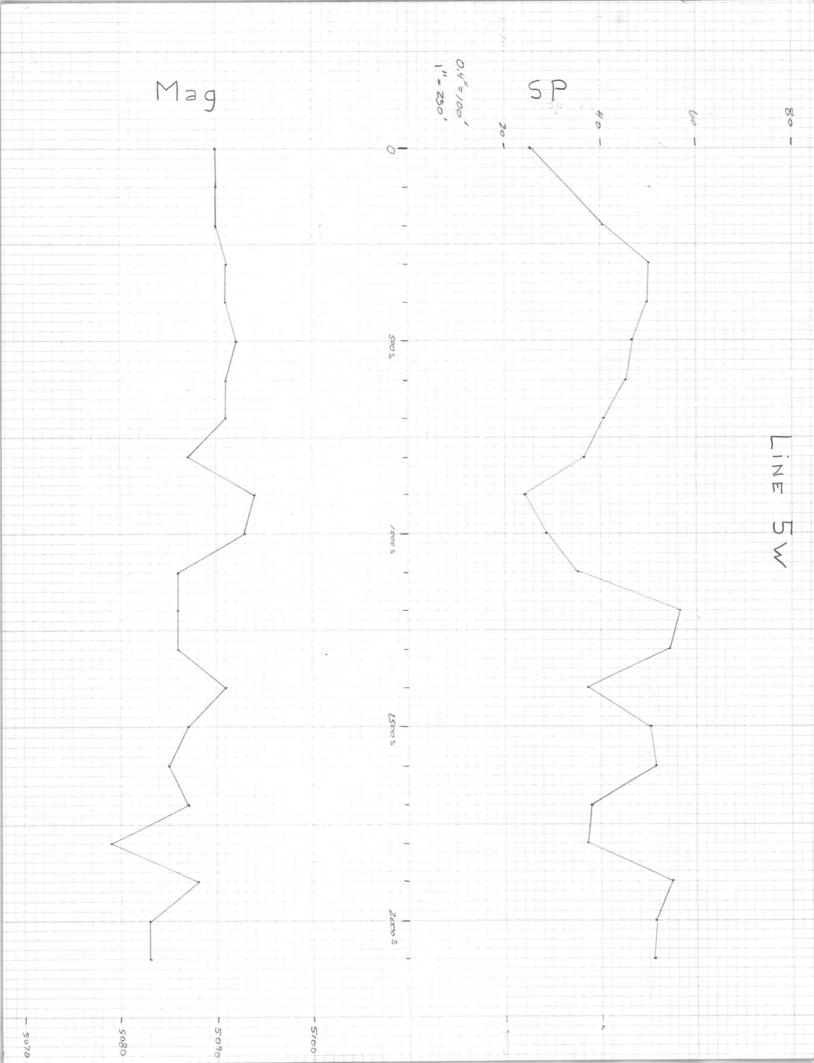

| 123            | 1813W  | 1       | 18<br>06A         | X 295 | =53      | 110'              | 10f          | ıce'  |         | 74                                                  |
|----------------|--------|---------|-------------------|-------|----------|-------------------|--------------|-------|---------|-----------------------------------------------------|
|                | N      | ministr | e padave placific |       | ×        | we need the state | ×            |       | ×       |                                                     |
| 37_9           | ₹\$7×  | X1. 25  | × × ×             | MYX   | × × ×    | own X             | 2930 X<br>10 | × × × | × × × × | X                                                   |
| 16             | 8/ 7×  | 917%    | × × 14            | 217%  | * 017X   | 87×               | \$ 97×       | 4 7×  | × × × × | 14                                                  |
| 37             | XC.35  | ×(.53   | X L31             | 677X  | * KL27 × | X125              | XL23 ×       | K7 X  | ×1.49   | 1 /4 cor (brass cap) - Loc. Hole No.1-Bet#29 230.0' |
|                | × C 36 | AC 78   | X 32              | ×1.30 | XC28     | X426              | 4774         | XL22  | ×122    | Loc. Hole No.1-Bet#29<br>230.0'                     |
| 16<br>16<br>21 |        |         |                   |       |          |                   |              |       |         | 14 23                                               |