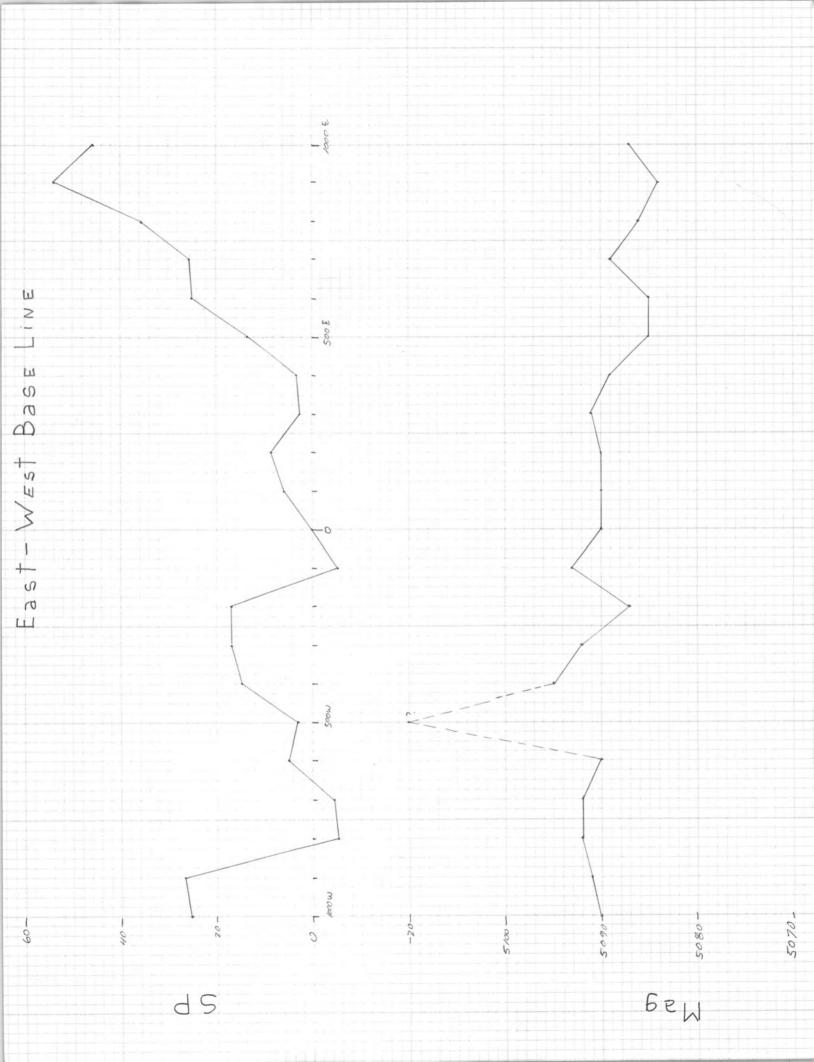

rth West). In 3 x 3 x 3 ft. pit dug on iron banded quartite measured remobilized jasper vein with strike N 10 W, dip 37 NE. Ty measured strike N 10 W, dip 40 NE. Schistocity in Pre-Cambrian wall rock has strike S 71 W, dip 34 NW. Location of pit is 70 x 3 = 210 feet S 20 W FROM common corner of XL-16,18,33 & 35. Collected hand sample XLRBL-4.

Drove and walked to Otago CH-1. Paced  $40 \times 5 = 200$  feet in S 71 E direction to common corner of XL-12, 14, 29 & 31. Remarked this post.

End Of Field Notes Returned to Tucson on Monday August 7, 1989

Respectfully submitted,

Richard B. Leisure



EXPLANATION QUATERNARY MESOZONCIN PRE-CAMBRIAN nd dip of joints

35°24

Lu ,

114"(iH

a







FOR SALE BY U.S. GEOLOGICAL SURVEY, DENVER, COLORADO 80225, OR WASHINGTON, D.C. 20242































## MOHAVE COUNTY RECORDER OFFICIAL RECEIPT RECEIVED DOLLARS CHECK \$ CASH

XL Claim's Travel Living Costs mark a. -Bill A. 233.56 269.78 503.34 578.84 Per Diem 40 per man
80 per day x 8 days = 640.00

AFTER FIVE DAYS RETURN TO

FLORIDA FIRST NATIONAL BANK







C/O Adit Resources Corporation Tucson, Arizona 85703 810 West Grant Road William C. Hirt P.O. Box 5964

Claims Annual Assessment Work eceipts for expenses

Total # 269, 78 June 1982

```
6/13/82 meal at
Burgerking, Phx.
1 DINE
3 SALES 124082
1 CHICK
               1 . 850
          $
1 BDCB
               1 . 690
          $
 1 L-FF
               0.690
          $
               0.850
1 XL-OR
          $
1 ITEA $
               0.700
               0.29
 TAX $
 TOTAL $
               6.07
```

TEND\$ 10.00 CHAN\$ 3