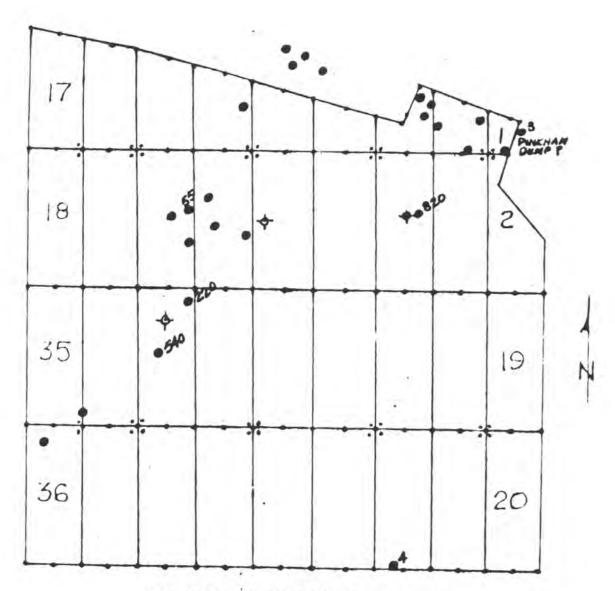

| 123            | 1813W  | 1       | 18<br>06A         | X 295 | =53      | 110'              | 10f          | ıce'  |         | 74                                                  |
|----------------|--------|---------|-------------------|-------|----------|-------------------|--------------|-------|---------|-----------------------------------------------------|
|                | N      | ministr | e padave placific |       | ×        | we need the state | ×            |       | ×       |                                                     |
| 37_9           | ₹\$7×  | X1. 25  | × × ×             | MYX   | × × ×    | own X             | 2930 X<br>10 | × × × | × × × × | X                                                   |
| 16             | 8/ 7×  | 917%    | × × 14            | 217%  | * 017X   | 87×               | \$ 97×       | 4 7×  | × × × × | 14                                                  |
| 37             | XC.35  | ×(.53   | X L31             | 677X  | * KL27 × | X125              | XL23 ×       | K7 X  | ×1.49   | 1 /4 cor (brass cap) - Loc. Hole No.1-Bet#29 230.0' |
|                | × C 36 | AC 78   | X 32              | ×1.30 | XC28     | X426              | 4774         | XL22  | ×122    | Loc. Hole No.1-Bet#29<br>230.0'                     |
| 16<br>16<br>21 |        |         |                   |       |          |                   |              |       |         | 14 23                                               |