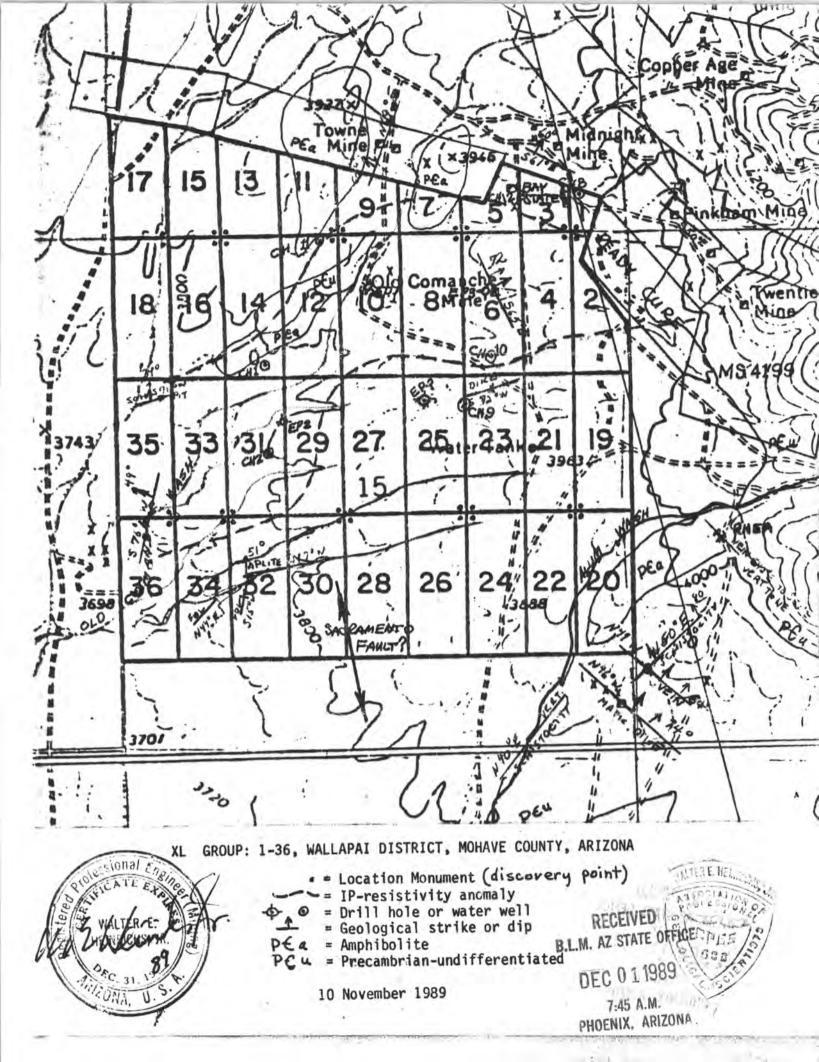

four or five holes should be adequate initially. The first hole should be programmed for at least 600 ft. but, actual depth should be decided by geology and assay results as obtained and similarly, for decisions

B.L.M. AZ STATE OFFICE

-1-

DEC 0 1 1989

XL Claim Group, Report for Annual Labor (continued)

made regarding each subsequent hole. Site of Otago drill hole CH l is first site choice for more drilling. CH l may be reentry usable. The site is flat and readily accessible via Comanche Wash. Drill hole sampling and assaying will be required to confirm 1966 El Paso Gas Company reports of several hundred feet of 0.5% copper.



P. O. Box 5964 Tucson, AZ 85703-0964

Phone: (602) 623-0578

November 29, 1989

RECEIVED B.C.M. AZ STATE OFFICE

DEC 0 1 1989

7:45 A.M. PHOENIX, ARIZONA -2-





| SENDER: Complete items 1 and 2 when additional and 4.  Put your address in the "RETURN TO" Space on the recard from being returned to you. The return receipt fedelivered to and the date of delivery. For additional fees postmaster for fees and check box(es) for additional service 1.   Show to whom delivered, date, and addressee's | verse side. Failure to do this will prevent this e will provide you the name of the person the following services are available. Consult e(s) requested. |
|-----------------------------------------------------------------------------------------------------------------------------------------------------------------------------------------------------------------------------------------------------------------------------------------------------------------