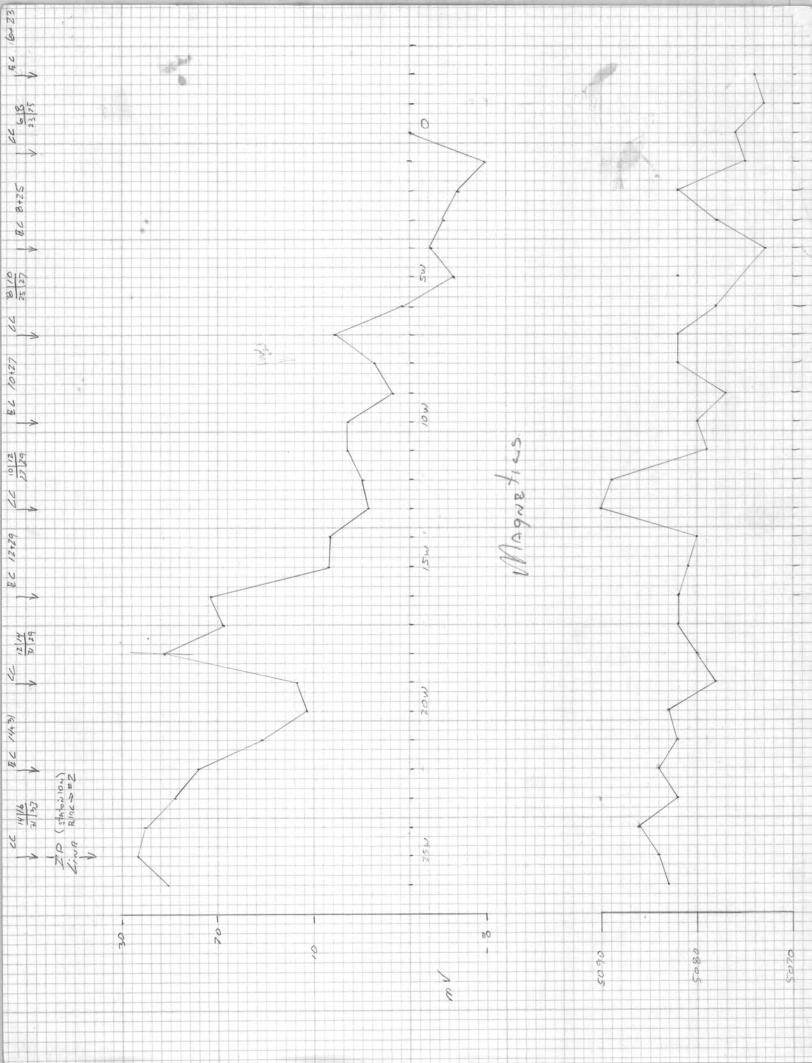

on left (North West). In 3 x 3 x 3 ft. pit dug on iron banded quartite measured remobilized jasper vein with strike N 10 W, dip 37 NE. Ty measured strike N 10 W, dip 40 NE. Schistocity in Pre-Cambrian wall rock has strike S 71 W, dip 34 NW. Location of pit is 70 x 3 = 210 feet S 20 W FROM common corner of XL-16,18,33 & 35. Collected hand sample XLRBL-4.

Drove and walked to Otago CH-1. Paced  $40 \times 5 = 200$  feet in S 71 E direction to common corner of XL-12, 14, 29 & 31. Remarked this post.

End Of Field Notes Returned to Tucson on Monday August 7, 1989

Respectfully submitted,

Richard B. Leisure



EXPLANATION QUATERNARY MESOZONCIN PRE-CAMBRIAN nd dip of joints

35°24

Lu ,

114"(iH

a







FOR SALE BY U.S. GEOLOGICAL SURVEY, DENVER, COLORADO 80225, OR WASHINGTON, D.C. 20242































## MOHAVE COUNTY RECORDER OFFICIAL RECEIPT RECEIVED DOLLARS CHECK \$ CASH

XL Claim's Travel Living Costs mark a. -Bill A. 233.56 269.78 503.34 578.84 Per Diem 40 per man
80 per day x 8 days = 640.00

AFTER FIVE DAYS RETURN TO

FLORIDA FIRST NATIONAL BANK







C/O Adit Resources Corporation Tucson, Arizona 85703 810 West Grant Road William C. Hirt P.O. Box 5964

Claims Annual Assessment Work eceipts for expenses

Total # 269, 78 June 1982

```
6/13/82 meal at
Burgerking, Phx.
1 DINE
3 SALES 124082
1 CHICK
               1 . 850
          $
1 BDCB
               1 . 690
          $
 1 L-FF
               0.690
          $
               0.850
1 XL-OR
          $
1 ITEA $
               0.700
               0.29
 TAX $
 TOTAL $
               6.07
```

TEND\$ 10