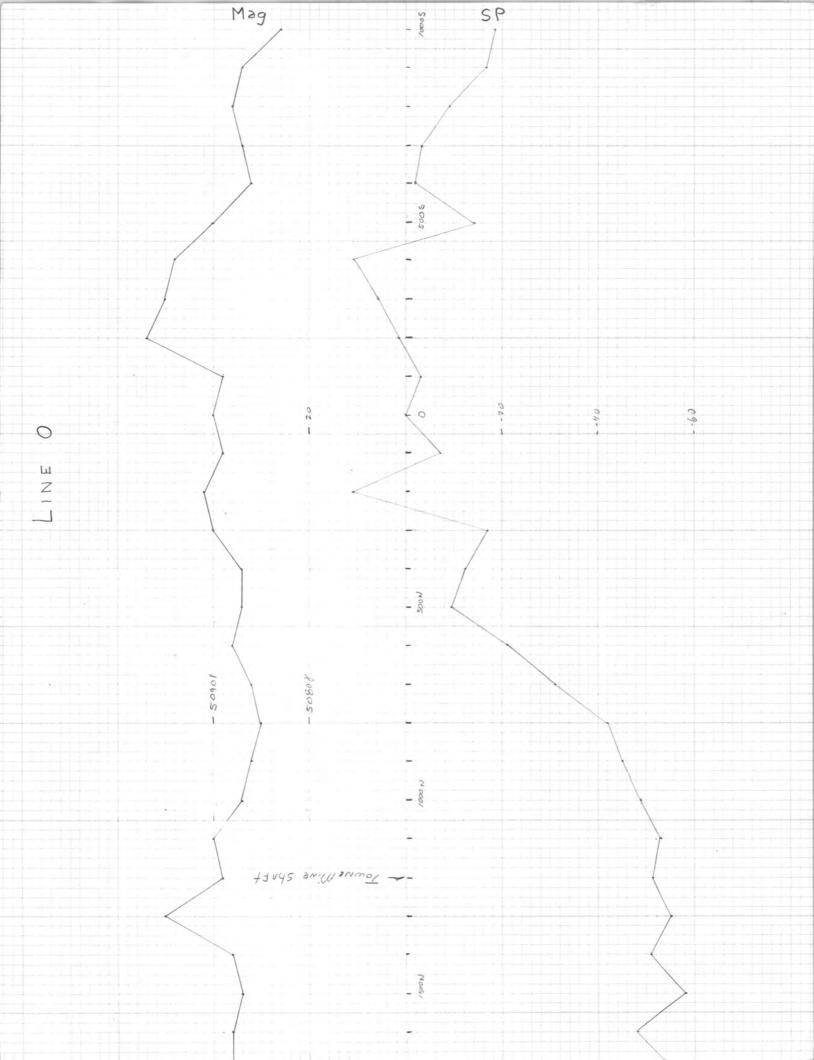

h West). In 3 x 3 x 3 ft. pit dug on iron banded quartite measured remobilized jasper vein with strike N 10 W, dip 37 NE. Ty measured strike N 10 W, dip 40 NE. Schistocity in Pre-Cambrian wall rock has strike S 71 W, dip 34 NW. Location of pit is 70 x 3 = 210 feet S 20 W FROM common corner of XL-16,18,33 & 35. Collected hand sample XLRBL-4.

Drove and walked to Otago CH-1. Paced  $40 \times 5 = 200$  feet in S 71 E direction to common corner of XL-12, 14, 29 & 31. Remarked this post.

End Of Field Notes Returned to Tucson on Monday August 7, 1989

Respectfully submitted,

Richard B. Leisure



EXPLANATION QUATERNARY MESOZONCIN PRE-CAMBRIAN nd dip of joints

35°24

Lu ,

114"(iH

a







FOR SALE BY U.S. GEOLOGICAL SURVEY, DENVER, COLORADO 80225, OR WASHINGTON, D.C. 20242































## MOHAVE COUNTY RECORDER OFFICIAL RECEIPT RECEIVED DOLLARS CHECK \$ CASH

XL Claim's Travel Living Costs mark a. -Bill A. 233.56 269.78 503.34 578.84 Per Diem 40 per man
80 per day x 8 days = 640.00

AFTER FIVE DAYS RETURN TO

FLORIDA FIRST NATIONAL BANK







C/O Adit Resources Corporation Tucson, Arizona 85703 810 West Grant Road William C. Hirt P.O. Box 5964

Claims Annual Assessment Work eceipts for expenses

Total # 269, 78 June 1982

```
6/13/82 meal at
Burgerking, Phx.
1 DINE
3 SALES 124082
1 CHICK
               1 . 850
          $
1 BDCB
               1 . 690
          $
 1 L-FF
               0.690
          $
               0.850
1 XL-OR
          $
1 ITEA $
               0.700
               0.29
 TAX $
 TOTAL $
               6.07
```

TEND\$ 10.00 CHAN\$ 3.9