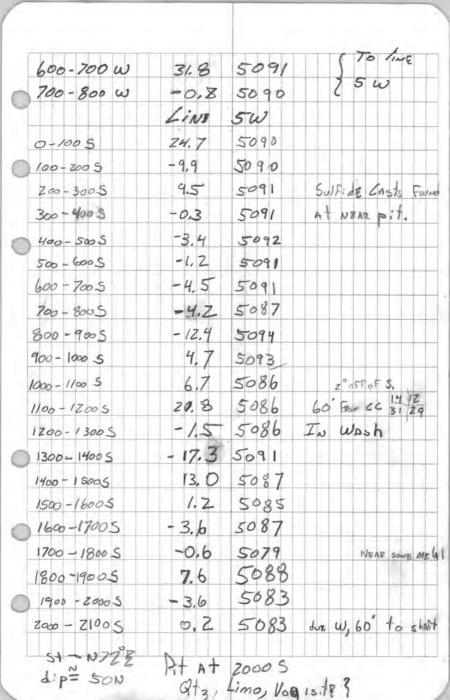

|
| 1700-13005   | 8.0    | 5009                 |
| 1300-14005   | -0.2   | 5091                 |
| 1400 - 15005 | 2.8    | 5090                 |
| 1500-16005   | -1.7   | 5089                 |
| 1600-17005   | -3.8   | 5089                 |

600-700 W -9.0 5092 1 Line 400 700-800 W - 1.) 5092 -1.8 5091 0-1005 22.6 100-2005 5092 16.3 200-300 5 5090 0.3 300-4005 509 2 old workings, goSSAN 400-5005 0.3 5104 500-6005 -2,3 5093 ZONE, HEAVY MOUTE 3 600-7005 -7.3 TOP OF RIDGE, 50 NE 5091 6.6 700-8005 5090 -5,2 800-9005 5090 10, 1982 JUNE BASE -8.9 5087 5087 900-1000 5 9.5 5084 1000-11005 7.9 5086 1100-1200 5 5093 -0.7 1200- 13005 - 8,9 5089 1300-14005 5085 1400-15005 - 14.9 16.9 1500-1600-5 5086 - 4.8 1600-17005 5090 5087 1700-1800 S -5,0 5088 2.4 1800-19005 -10,5 5088 1900- Z000 S







| 0-100 E      | 5.9   | 50 90 | 5  | 7  | 0   | 1   | 2 | 2  | 1 |
|--------------|-------|-------|----|----|-----|-----|---|----|---|
| 100-200 E    | 2.4   | 5090  | 2  | 12 | Pp. | 5 7 |   |    | П |
|              | LINE  | 2 8   |    |    |     |     |   |    |   |
| 0-1005       | -6.6  | 5089  |    |    |     |     |   |    |   |
| 100-2005     | 7.1   | 5087  |    |    | Ц   |     |   |    | L |
| 200 - 300 5  | 5.7   | 5088  |    |    |     |     |   |    |   |
| 300-4005     | -23.0 | 5088  |    |    |     |     |   |    |   |
| 400-5005     | 8.3   | 5090  |    |    |     |     |   |    |   |
| 500-6005     | 10.2  | 5089  |    |    | Ш   |     |   |    |   |
| 600-7005     | 6.4   | 5085  |    |    | Ш   |     |   |    |   |
| 700-8005     | -12.0 | 5083  |    |    |     |