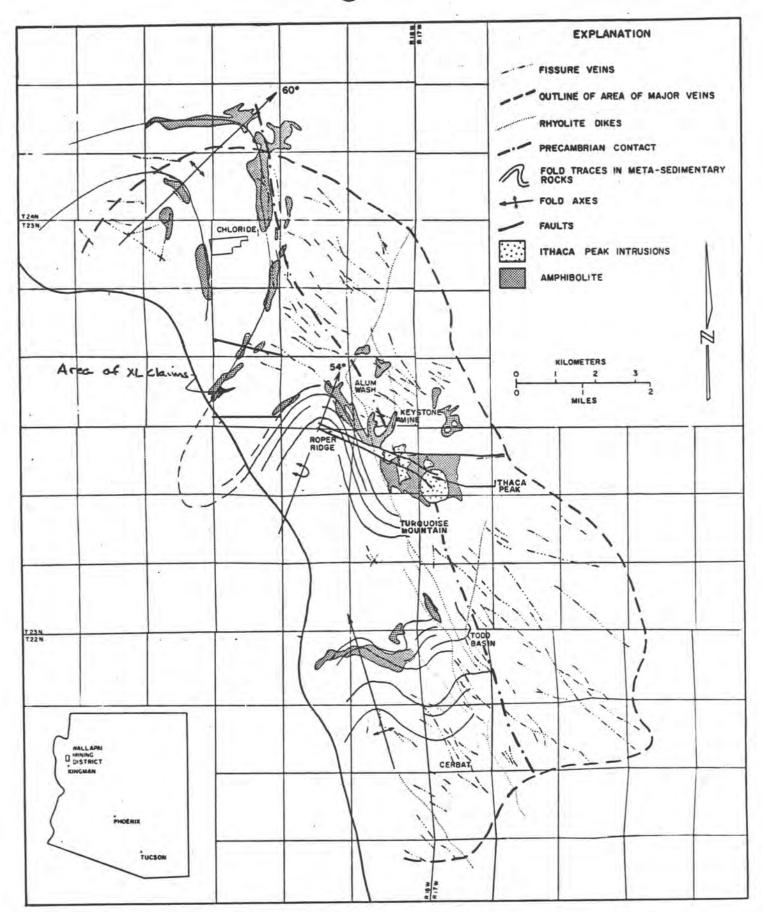

| 123            | 1813W  | 1       | 18<br>06A         | X 295 | =53      | 110'              | 10f          | ıce'  |         | 74                                                  |
|----------------|--------|---------|-------------------|-------|----------|-------------------|--------------|-------|---------|-----------------------------------------------------|
|                | N      | ministr | e padave placific |       | ×        | we need the state | ×            |       | ×       |                                                     |
| 37_9           | ₹\$7×  | X1. 25  | × × ×             | MYX   | × × ×    | own X             | 2930 X<br>10 | × × × | × × × × | X                                                   |
| 16             | 8/ 7×  | 917%    | × × 14            | 217%  | * 017X   | 87×               | \$ 97×       | 4 7×  | × × × × | 14                                                  |
| 37             | XC.35  | ×(.53   | X L31             | 677X  | * KL27 × | X125              | XL23 ×       | K7 X  | ×1.49   | 1 /4 cor (brass cap) - Loc. Hole No.1-Bet#29 230.0' |
|                | × C 36 | AC 78   | X 32              | ×1.30 | XC28     | X426              | 4774         | XL22  | ×122    | Loc. Hole No.1-Bet#29<br>230.0'                     |
| 16<br>16<br>21 |        |         |                   |       |          |                   |              |       |         | 14 23                                               |