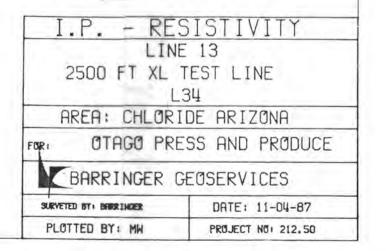

drill hole CH-12 on the drill hole location map.

All of these items will, of course, help us to expedite any follow up effort considerations on our part.

Your prompt assistance in these matters would be most appreciated.

We regret that you didn't have better luck with your efforts on our claims but wish you well in your other continuing endeavors. Should we learn of other situations that you might be interested in, please be

Otago Press & Produce Inc. April 8, 1988 Page 2

assured that we will contact you about them.

Sincerely, Heinrichs GEOEXploration Co.

Walter E. Heinrichs, Jr., President Geol. Engr. - Geophysicist

P.E. & C.P.G.

WEH:jh



APPARENT RESISTIVITY (OHM-M)

#### INDUCED POLARIZATION

CHARGEABILITY (MSEC)
BARRINGER GEOSERVICES

SCALE FT 200 0 200 FT

SCALE = 1: 3000



DIPOLE LENGTH: 100 FT





APPARENT RESISTIVITY (OHM-M)



CHARGEABILITY (MSEC)
BARRINGER GEÖSERVICES

SCALE FT 200 0 200 FT

SCALE = 1: 3000

#### INDUCED POLARIZATION

## I.P. - RESISTIVITY

LINE 10 TOWNE AND TOWNE EXTENSION, L14 & L24

AREA: CHLORIDE ARIZONA

OTAGO PRESS AND PRODUCE

BARRINGER GEOSERVICES

PLOTTED BY: MW PROJECT NO: 212,50

DIPOLE LENGTH: 100 FT

-



INDUCED POLARIZATION

I.P. - RESISTIVITY
LINE 11
MIDNIGHT LINE - EAST

OF TOWNE LINE, L74

AREA: CHLORIDE ARIZONA

OTAGO PRESS AND PRODUCE

BARRINGER GEØSERVICES

SURVEYED BY: BARRINGER

PLOTTED BY: MW PROJECT NO. 212.50

DATE: 11-06-87

X L CLAIM GROUP
Wallapai Mining District
MOHAVE COUNTY ARIZONA

HEINRICHS GEOEXPLORATION COMPANY

July 1991 DECEMBER 1986

810 West Grant Road (85705 Zip)
P. 0. Box 5964
Tucson, ARIZONA