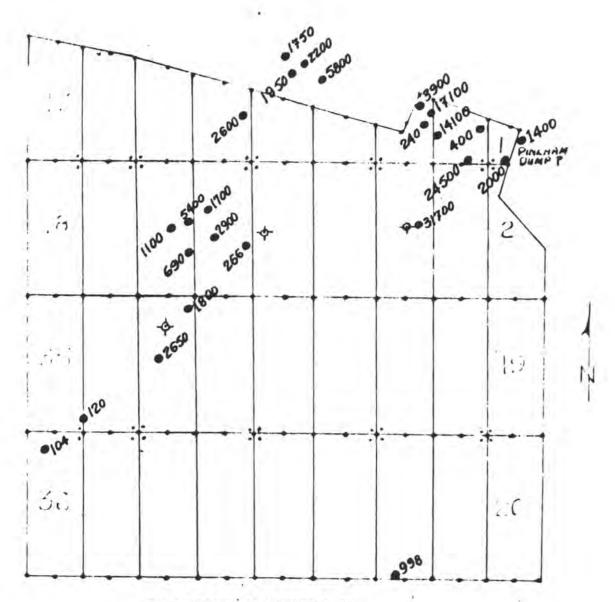

Dump grote mills - KL-5 - Fry Sale Cump- graysh dierela |





Geochemical Survey

XL - CLAIM GROUP

Tantions 10 and 15, T.23 N., R.18 W., Mohave County, Artzona

# PPM- COPPER

| ÷: | counts of Discovery |   |      | ,    |        |      |
|----|---------------------|---|------|------|--------|------|
|    | Sample Site         | 0 | 1000 | 2000 | 5.77   | 2000 |
| 6  | Unill Hole Site     |   |      |      | August | 1985 |



Geochemical Survey

XL - CLAIM GROUP

actions 10 and 15, T.23 N., R.18 W., Mohave County, Arizona

PPM- LEAD

| :+: | mints of Discovery |   | 200  | 4    |        |       |
|-----|--------------------|---|------|------|--------|-------|
|     | Sample Site        | 0 | 1000 | 2000 |        |       |
| 10  | heill mala Sita    |   |      |      | Amoust | Tobel |



Geochemical Survey

XL - CLAIM GROUP

Sections 10 and 15, T.23 N., R.18 W., Mohave County, Arizona

## PPM-ZINC

|  | Counts of Discovery | 0 | /000 | 2000 |        |      |
|--|---------------------|---|------|------|--------|------|
|  | Urill Hole Site     |   |      |      | August | 1985 |



Geochemical Survey

XL - CLAIM GROUP

Sections 10 and 15, T.23 N., R.18 W., Mohave County, Arizona

# PPM- ARSENIC

| +: | - Points of Discovery |   |      |      |        |     |
|----|-----------------------|---|------|------|--------|-----|
|    | - Sample Site         | 0 | 1000 | 2000 |        |     |
| 4  | = Drill Hule Site     |   |      | -    | August | 198 |



EXPLANATION QUATERNARY MESOZORCITI PRE-CAMBRIAN e and dip of joints

115-14

(\*) fi.

## XL Claim Group, Mohave County, Ari