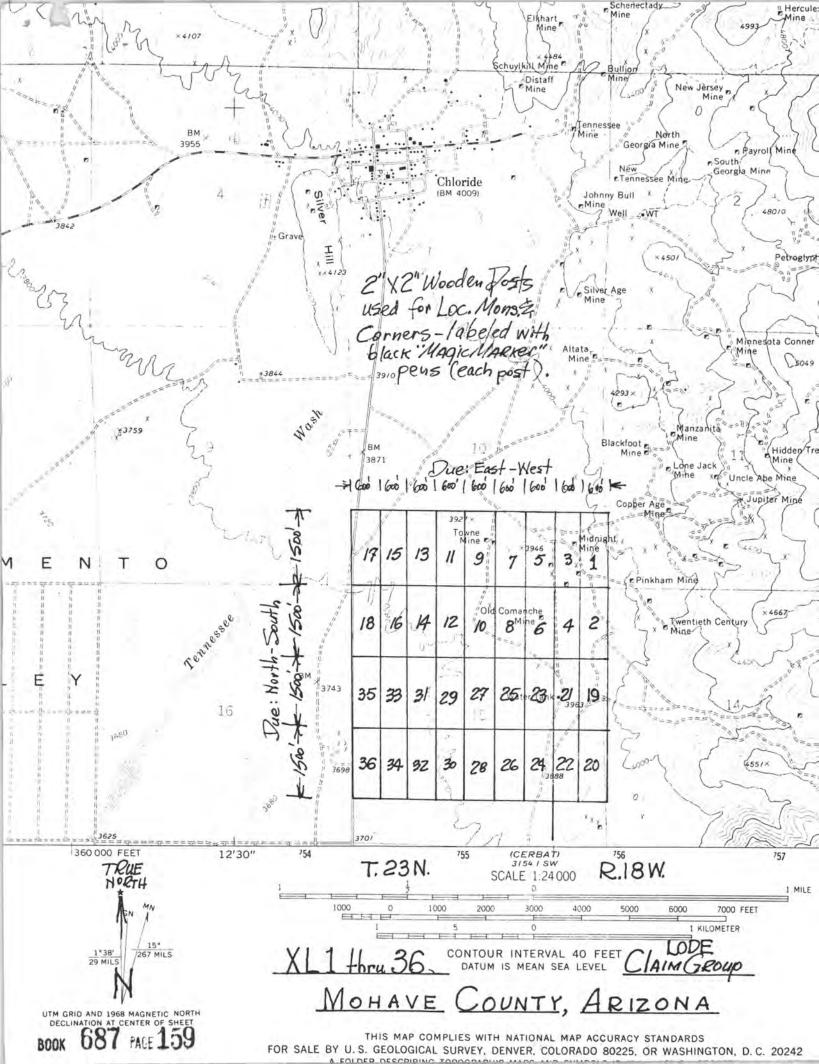

| 123            | 1813W  | 1       | 18<br>06A         | X 295 | =53      | 110'              | 10f          | ıce'  |         | 74                                                  |
|----------------|--------|---------|-------------------|-------|----------|-------------------|--------------|-------|---------|-----------------------------------------------------|
|                | N      | ministr | e padave placific |       | ×        | we need the state | ×            |       | ×       |                                                     |
| 37_9           | ₹\$7×  | X1. 25  | × × ×             | MYX   | × × ×    | own X             | 2930 X<br>10 | × × × | × × × × | X                                                   |
| 16             | 8/ 7×  | 917%    | × × 14            | 217%  | * 017X   | 87×               | \$ 97×       | 4 7×  | × × × × | 14                                                  |
| 37             | XC.35  | ×(.53   | X L31             | 677X  | * KL27 × | X125              | XL23 ×       | K7 X  | ×1.49   | 1 /4 cor (brass cap) - Loc. Hole No.1-Bet#29 230.0' |
|                | × C 36 | AC 78   | X 32              | ×1.30 | XC28     | X426              | 4774         | XL22  | ×122    | Loc. Hole No.1-Bet#29<br>230.0'                     |
| 16<br>16<br>21 |        |         |                   |       |          |                   |              |       |         | 14 23                                               |