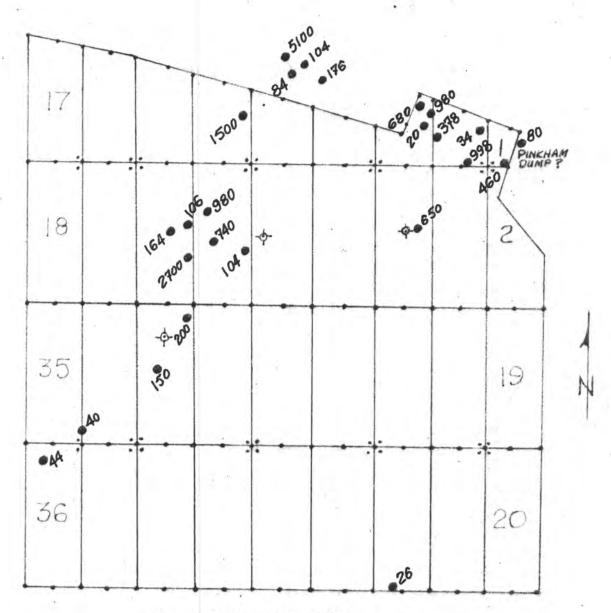

| 123            | 1813W  | 1       | 18<br>06A         | X 295 | =53      | 110'              | 10f          | ıce'  |         | 74                                                  |
|----------------|--------|---------|-------------------|-------|----------|-------------------|--------------|-------|---------|-----------------------------------------------------|
|                | N      | ministr | e padave placific |       | ×        | we need the state | ×            |       | ×       |                                                     |
| 37_9           | ₹\$7×  | X1. 25  | × × ×             | MYX   | × × ×    | own X             | 2930 X<br>10 | × × × | × × × × | X                                                   |
| 16             | 8/ 7×  | 917%    | × × 14            | 217%  | * 017X   | 87×               | \$ 97×       | 4 7×  | × × × × | 14                                                  |
| 37             | XC.35  | ×(.53   | X L31             | 677X  | * KL27 × | X125              | XL23 ×       | K7 X  | ×1.49   | 1 /4 cor (brass cap) - Loc. Hole No.1-Bet#29 230.0' |
|                | × C 36 | AC 78   | X 32              | ×1.30 | XC28     | X426              | 4774         | XL22  | ×122    | Loc. Hole No.1-Bet#29<br>230.0'                     |
| 16<br>16<br>21 |        |         |                   |       |          |                   |              |       |         | 14 23                                               |