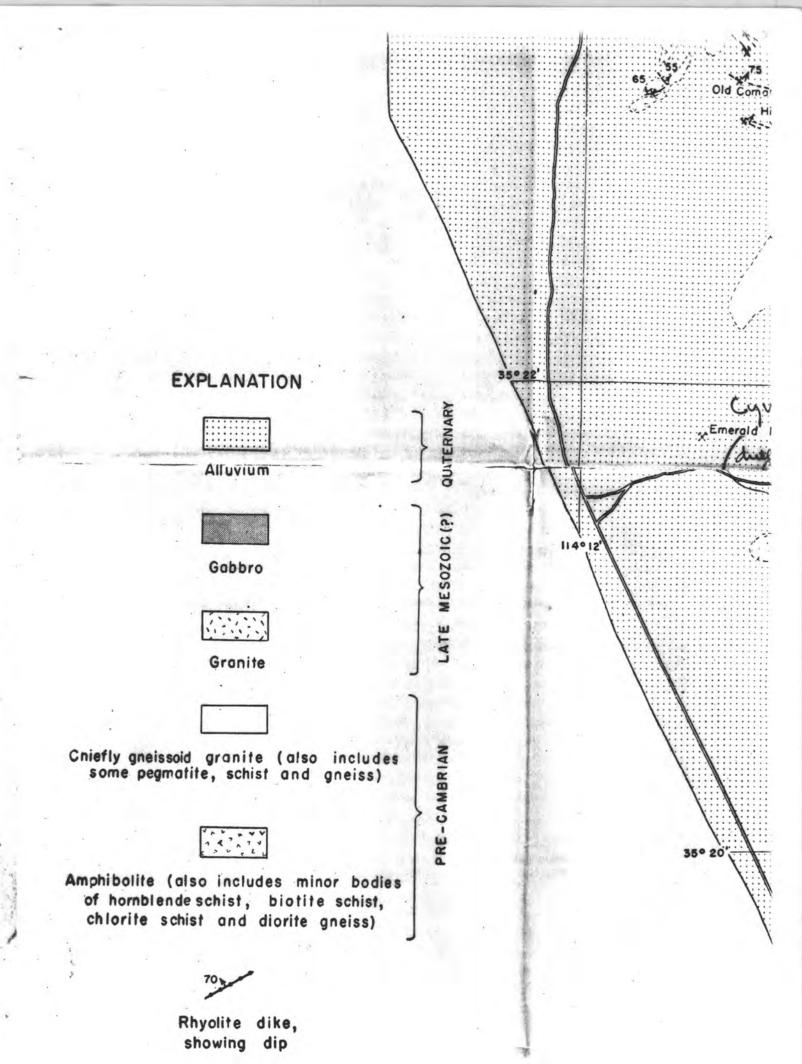

tural Gas Company and three miles northwest of Duval-Pennzoil's Ithaca Peak - Mineral Park open pit copper-molybdenum operations.

Specific interest in the claims is a major induced polarization geophysical anomaly. This indicates that a large zone of sulfide is present in the subsurface. Such a zone, particularly in such close proximity to substantial size and profitable past and present producing operations, makes an especially attractive exploration target for massive base and precious metal sulfide mineralization and/or disseminated copper-molybdenum type deposition.

3

# GEOLOGIC MAP OF THE WALLAPAI MINING DISTRICT N 8 MILES Geology by Mc Clelland G. Dings and Paul K. Sims 0 Index Map 8 MOHAVE COUNTY, ARIZONA 130 1943 Bagger leving to the Samoa Dutch Joe Xe New Dec ercules 35° 26





PRE-CAMBRIAN

Cniefly gneissoid granite (also includes some pegmatite, schist and gneiss)



Amphibolite (also includes minor bodies of hornblende schist, biotite schist, chlorite schist and diorite gneiss)

70

Rhyolite dike, showing dip

751

Intermediate to basic dike, showing dip

80 2-

Vein, showing dip

Vein with vertical dip

Fault

×

Mine

삼

Open pit turquoise mine



THIS MAP COMPLIES WITH NATIONAL MAP ACCURACY STANDARDS
FOR SALE BY U. S. GEOLOGICAL SURVEY, DENVER, COLORADO 80225, OR WASHINGTON, D. C. 20242



El Paso Gas Small (tight) goe pit Mostly oxidized Car Chrysoulla etc. Reval -BM 3505 Drill Hole

|                                                            |