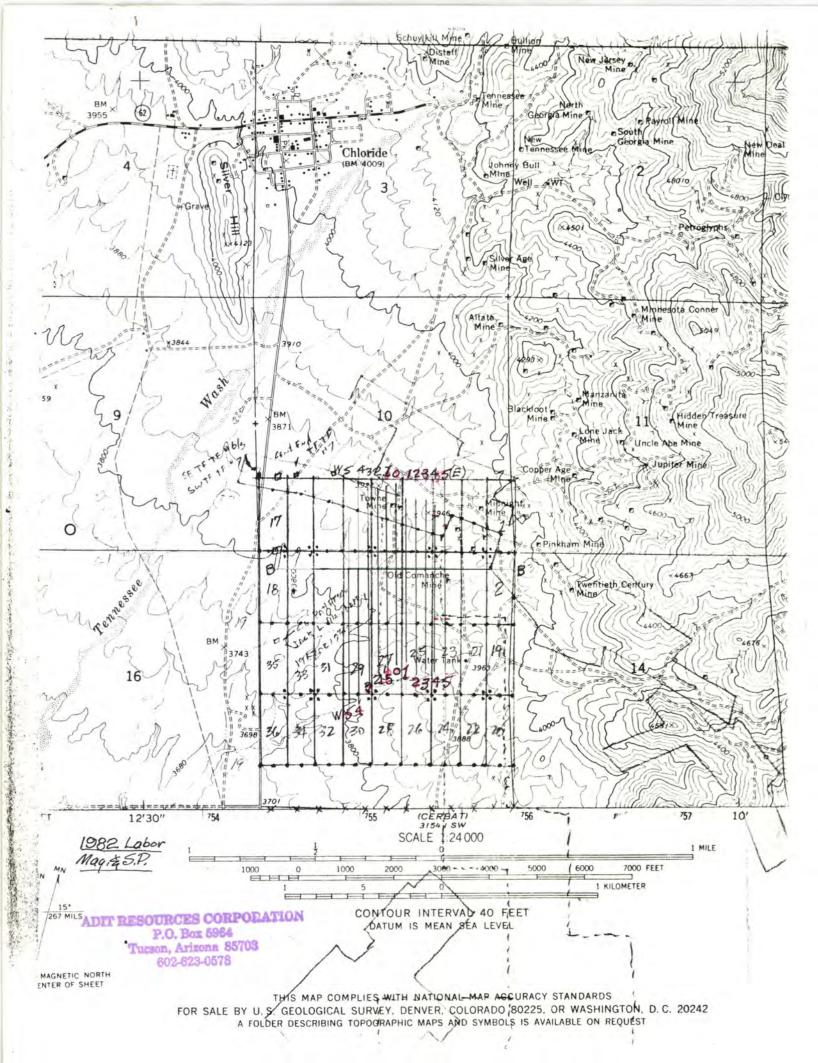

(North West). In 3 x 3 x 3 ft. pit dug on iron banded quartite measured remobilized jasper vein with strike N 10 W, dip 37 NE. Ty measured strike N 10 W, dip 40 NE. Schistocity in Pre-Cambrian wall rock has strike S 71 W, dip 34 NW. Location of pit is 70 x 3 = 210 feet S 20 W FROM common corner of XL-16,18,33 & 35. Collected hand sample XLRBL-4.

Drove and walked to Otago CH-1. Paced  $40 \times 5 = 200$  feet in S 71 E direction to common corner of XL-12, 14, 29 & 31. Remarked this post.

End Of Field Notes Returned to Tucson on Monday August 7, 1989

Respectfully submitted,

Richard B. Leisure



EXPLANATION QUATERNARY MESOZONCIN PRE-CAMBRIAN nd dip of joints

35°24

Lu ,

114"(iH

a







FOR SALE BY U.S. GEOLOGICAL SURVEY, DENVER, COLORADO 80225, OR WASHINGTON, D.C. 20242































## MOHAVE COUNTY RECORDER OFFICIAL RECEIPT RECEIVED DOLLARS CHECK \$ CASH

XL Claim's Travel Living Costs mark a. -Bill A. 233.56 269.78 503.34 578.84 Per Diem 40 per man
80 per day x 8 days = 640.00

AFTER FIVE DAYS RETURN TO

FLORIDA FIRST NATIONAL BANK







C/O Adit Resources Corporation Tucson, Arizona 85703 810 West Grant Road William C. Hirt P.O. Box 5964

Claims Annual Assessment Work eceipts for expenses

Total # 269, 78 June 1982

```
6/13/82 meal at
Burgerking, Phx.
1 DINE
3 SALES 124082
1 CHICK
               1 . 850
          $
1 BDCB
               1 . 690
          $
 1 L-FF
               0.690
          $
               0.850
1 XL-OR
          $
1 ITEA $
               0.700
               0.29
 TAX $
 TOTAL $
               6.07
```

TEND\$ 10.00 CHAN