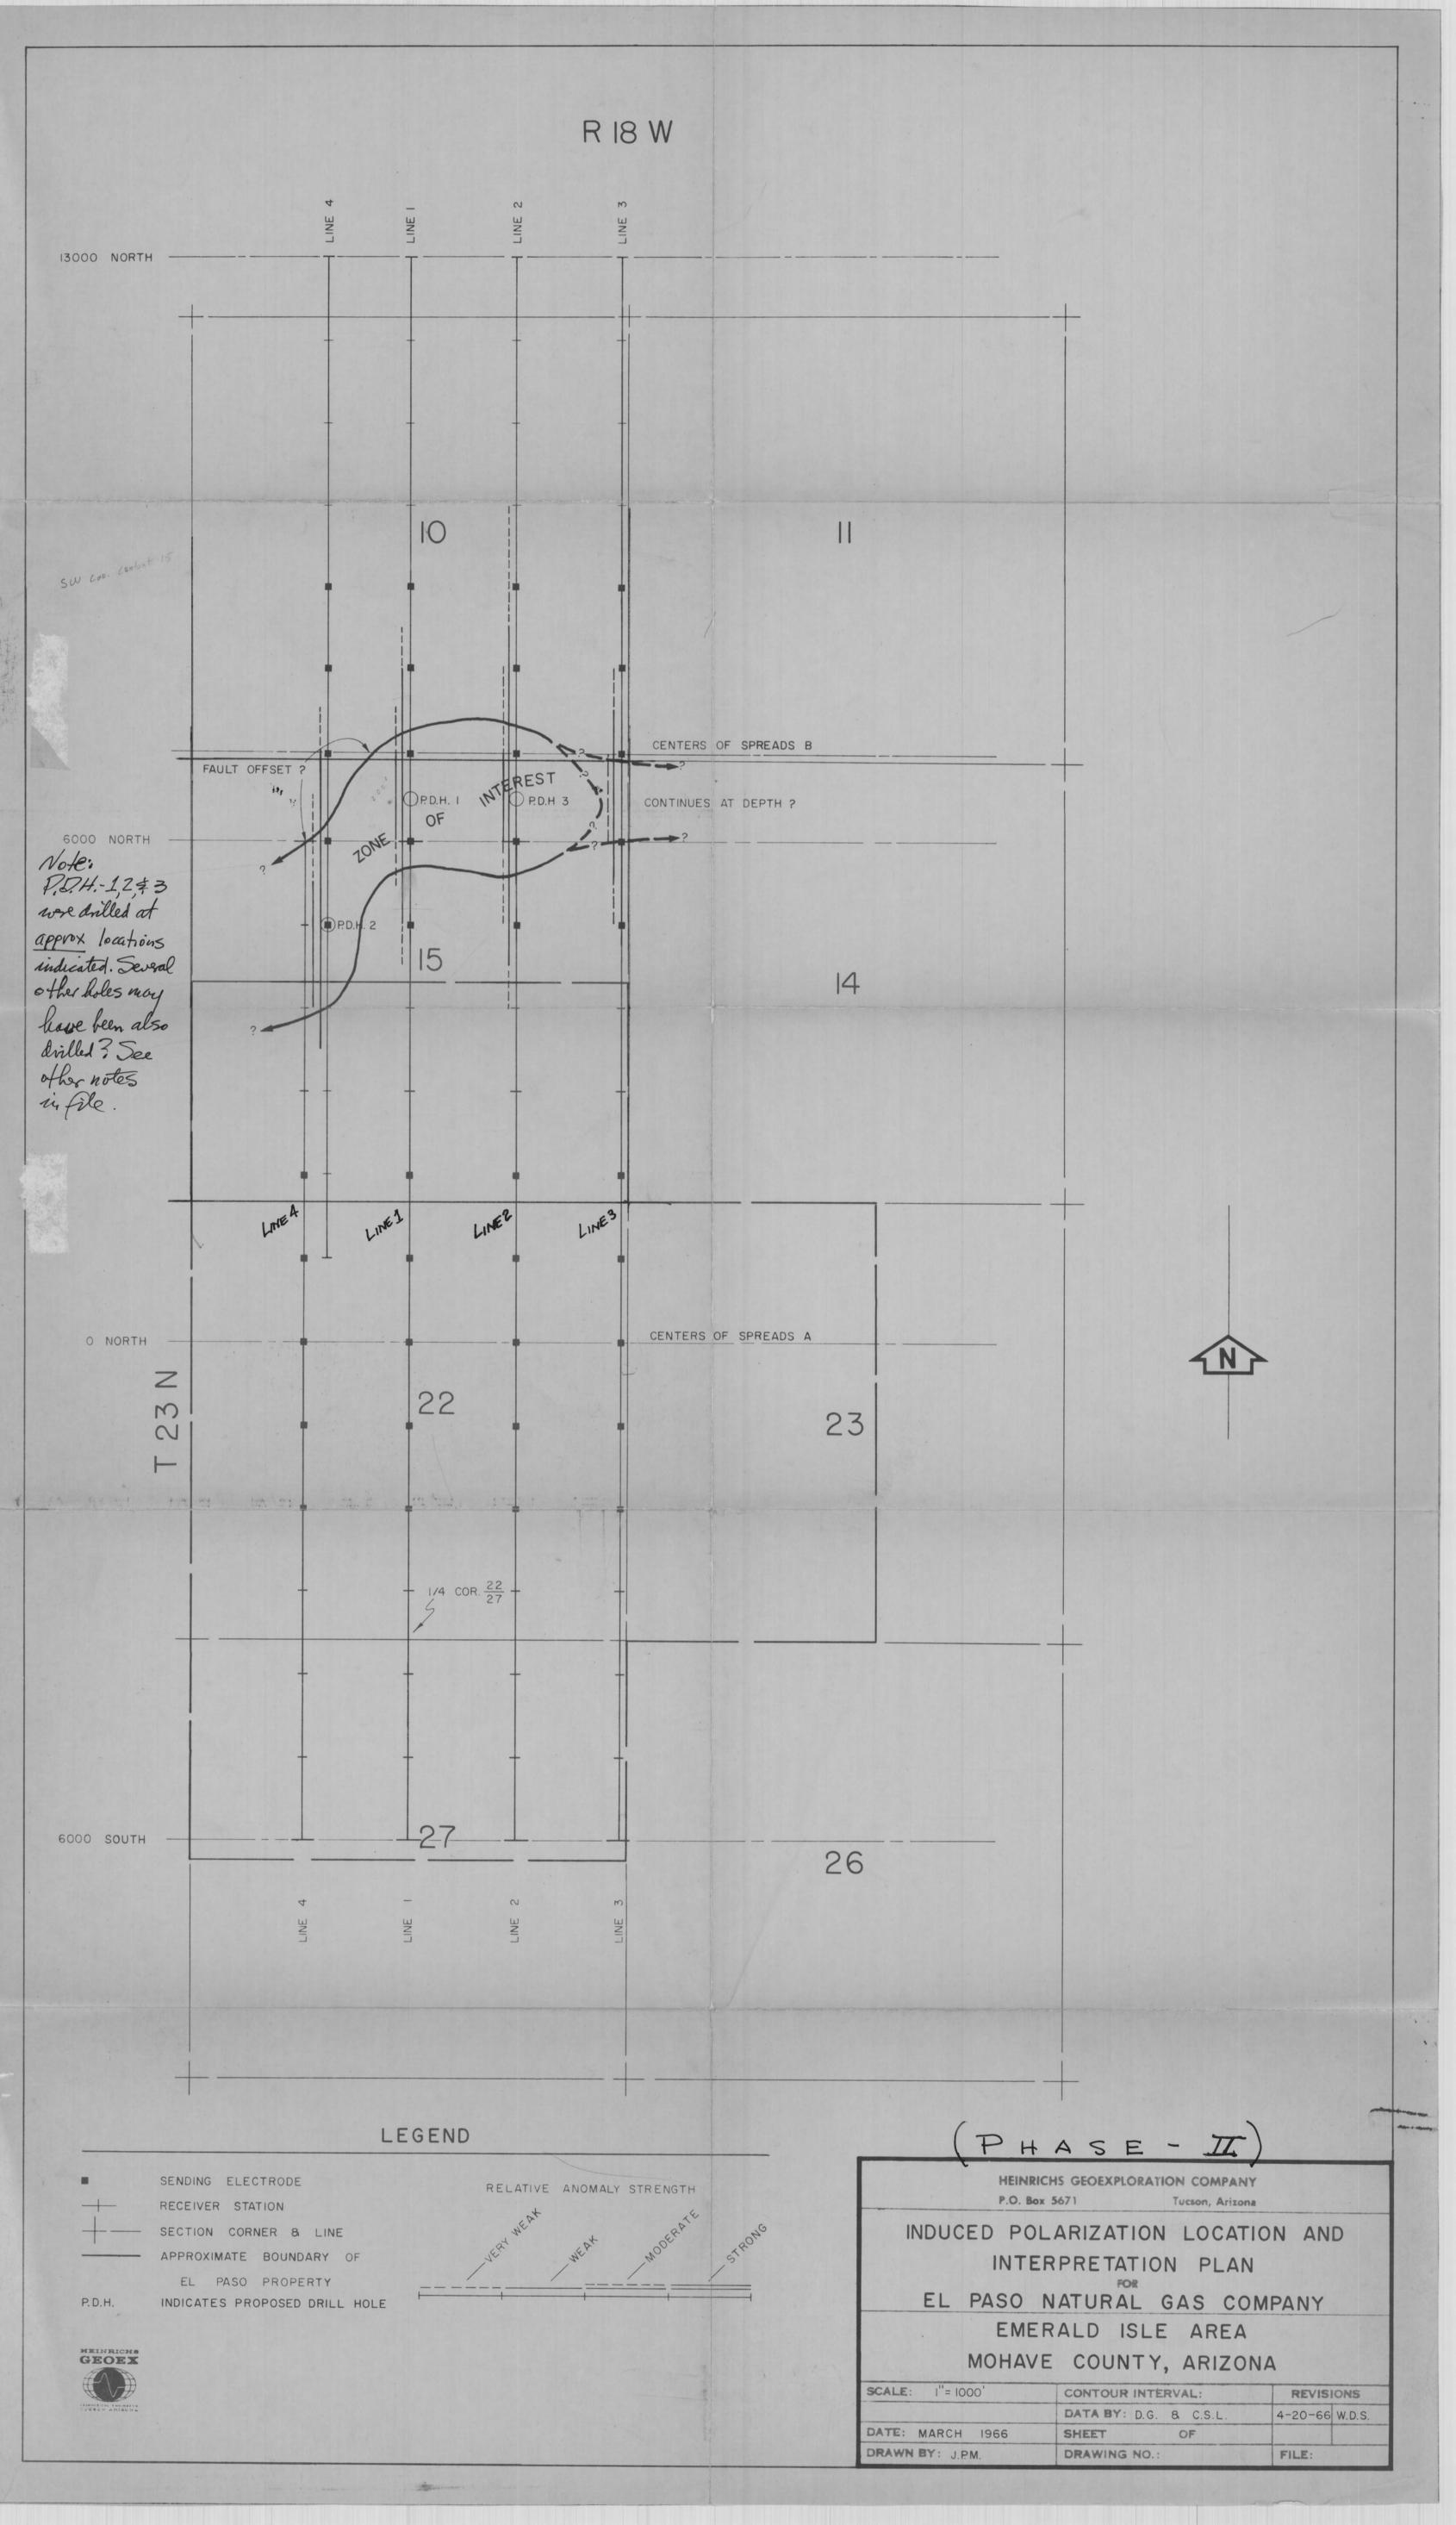

|       |       |         | MCE     |        |       |       |        | ,        | Jan.   |          |                                         |        |      |      | N P      |       |        |          | +     |                                     |





c/o Wilkinson, Vega, and Titley:

Figure 26.4. Generalized geologic and structural map of the Wallapai mining district



## COPPER STATE ANALYTICAL

LAB, INC. REGISTERED ASSAYER

D.A. SHAH AZ REG. # 8888

710 E. EVANS . TUCSON, AZ 85713

PH. (602) 884-5811

Heinrich's GeoExploration 810 West Grant Tucson, AZ 85705

5367 Received: 11/18/86 Reported: 11/24/86 Sample No Elements:

Invoice No.- C 6469

Units 425060

Elements

OPT

OPT

260000 999 998

-0.001 XL9-11 0.188

0.024 0.035

2.26-EIP. Gas Locahole cuttings amphibolite-graiss (Shaft sod BaySt.) 0.18 -(xL-5-Bay State) Oump grass (wixed)

1.04 -xL-5-Bay State Oump-grays driver the

EPORT----





# COPPER STATE ANALYTICAL LAB, INC.

REGISTERED ASSAYER

D.A. SHAH

710 E. EVANS . TUCSON, AZ 85713

PH (602) 884-5811

Heinrich's GeoExp