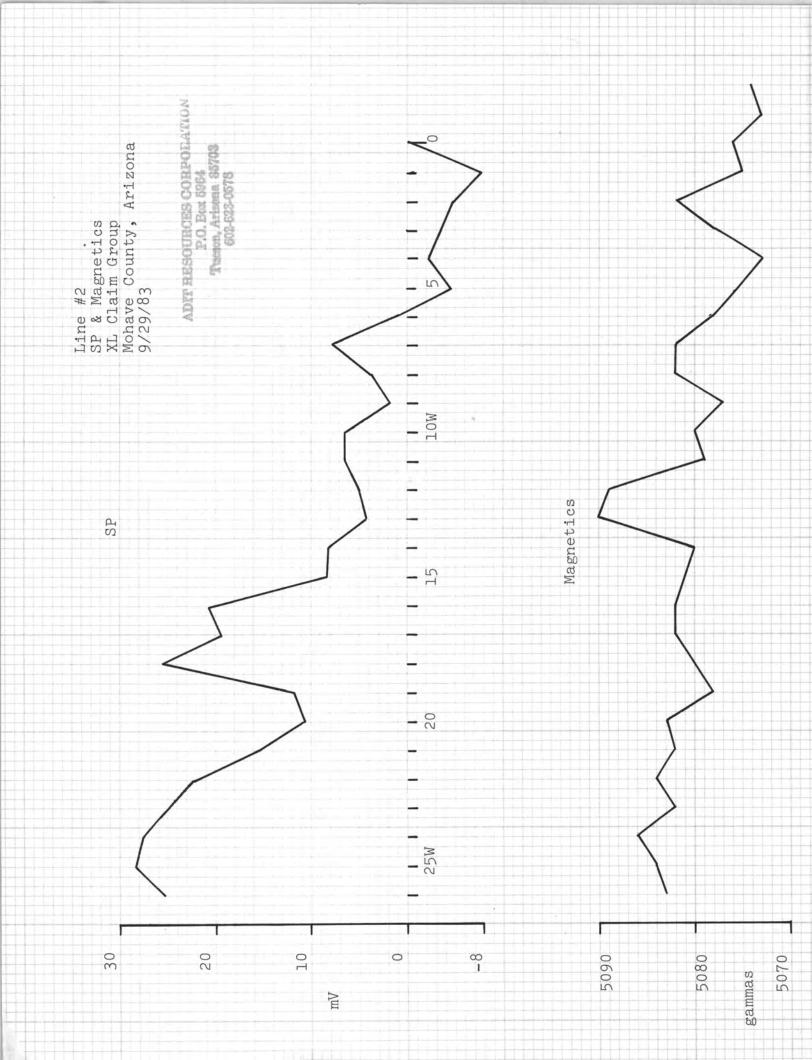

.00        |
| 4. | Drafting of maps                     | 100.00        |
| 5. | Sampling (Au, Ag, Cu, Pb, Zn, Hg, As | 900.00        |
| 6. | Expenses                             | 300.00        |
| 7. | Contingency                          | 400.00        |
|    | Total:                               | \$US 4.000.00 |

The field budget should help delineate drill targets, based on geology, geochemical sampling, and interpretation of past IP data.



Anomaly



# INDUCED POLARIZATION TRAVERSE SECTIONAL DATA SHEET of

XL CLAIM GROUP
Mohave County, Arizona
FOR
ADIT RESOURCES CORP.

## RELATIVE ANOMALY STRENGTH

VERY WEAK WEAK MODERATE STRONG

## DIPOLE-DIPOLE ELECTRODE ARRAY



LOOK W. - LINE 1

SEPTEMBER 1983



808 W. GRANT ROAD, POST OFFICE BOX 5984, TUCSON, ARIZ., 85703, PHONE: (602)









XL GROUP: 1-36, WALLAPAI DISTRICT, MOHAVE COUNTY, ARIZONA

. = Location Monument (point of discovery)

= IP-resistivity anomaly
= Drill hole or water well
= Geological strike or dip

P€a = Amphibolite

PCu = Precambrian-undifferentiated



HOE ALBANENE @ GUIDE LINE KEUFFEL & ESSER CO 25 Sec16 on old Hwy Wit Sec 15 40 BM 3743 8/24/90 1P 1142 2P 372 Jat 1408 XL Claims JURNAL 10 A 10;30 11A 11:30 124 12:30 950 Mag base cairn 8/24 90 Kad 50 400 / 50,372 8 On E. Side Sec 15 342 10,25A 11:15A 350 B.M. 33437 50,4278 50,500 9.14 A6 600502 Se, 4008 50,300 8 505000



# XL Claim Group, Mohave County, Arizona (XL 1 - XL 36) (36 Claims)

## LEASE OPTION TERMS

Purchase Price: \$2,500,000.00 to owner.

Payment Schedule: (Advance minimum royalties) (from optionee to owner):

1st 6 months: \$3,00