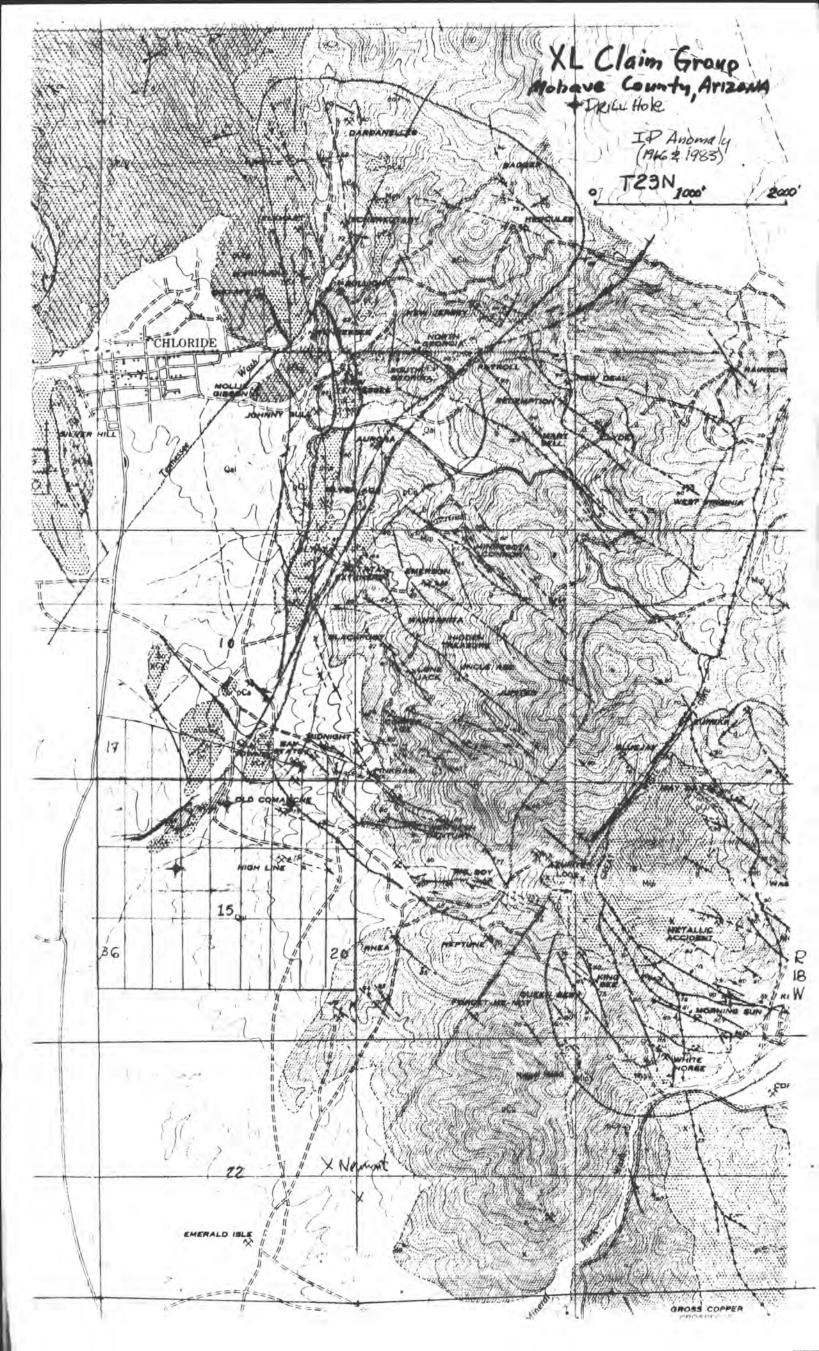

--------|

• = Sample Site • = Drill Hole Site

te /000 2000



Geochemical Survey

XL - CLAIM GROUP

Sections 10 and 15, T.23 N., R.18 W., Mohave County, Arizona

# PPM-ARSENIC

| + | ž | Points of Discovery |   |      | ,    |        |      |
|---|---|---------------------|---|------|------|--------|------|
|   | - | Sample Site         | 0 | 1000 | 2000 |        |      |
| 0 | = | Drill Hule Site     | - |      |      | August | 1985 |

EXPLANATION QUATERNARY Alluvium MESOZOIC (?) PRE-CAMBRIAN 500 e dike, sho Dike of intermediate to basic showing dip Indefinite contact Pault
where approximately located;
otted where concealed
23
Vein, showing dip
where approximately located Vertical vein where approximately lo Strike and dip of joints Strike of vertical joints

35°24

114°08'

- 15"26"



# time printing co. Phone Extension Area Code Number TELEPHONEO PLEASE CALL CALLED TO SEE YOU WILL CALL AGAIN WANTS TO SEE YOU URGENT RETURNED YOUR CALL Message.

Operator



SKYLINE LABS, INC. 1775 W. Sahuaro Dr. • P.O. Box 50106 Tucson, Arizona 85703 (602) 622-4836

REPORT OF ANALYSIS

JOB NO. UEX 052 March 19, 1986 PAGE 1 OF 3

DOME EXPLORATION Attn: Mr. Ed Rugg 1503 Greg Street Sparks, Nevada 89431

Analysis of 49 Rock Samples

ITEM SAMPLE NUMBER

Au Ag (ppm) (ppm)

02/1

DETACHED THEUST ??

ζ,

24.01



### SKYLINE LABS, INC.

1775 W. Sahuaro Dr. • P.O. Box 50106 Tucson, Arizona 85703 (602) 622-4836

> JOB NO. UEX 052 March 19, 1986 PAGE 2 OF 3

|                                                                        | ITEM | SAMPLE N | UMBER<br>02/4 | Au<br>(ppm) | Ag<br>(ppm) |