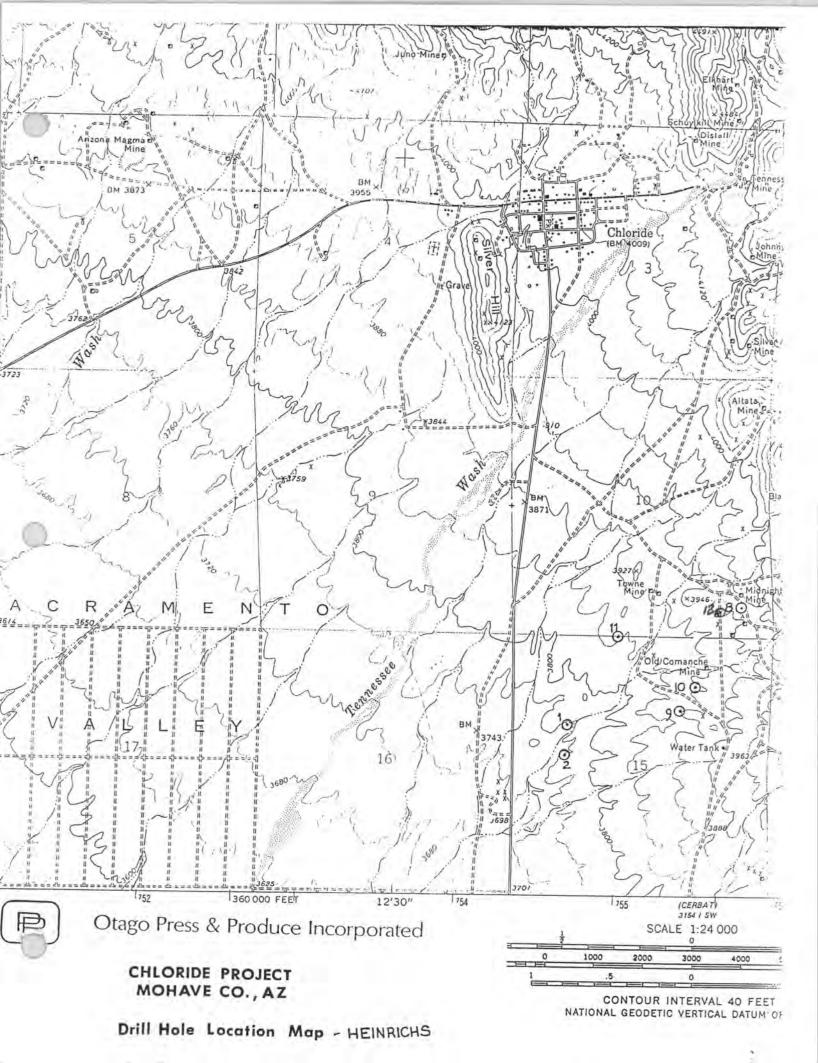

| 123            | 1813W  | 1       | 18<br>06A         | X 295 | =53      | 110'              | 10f          | ıce'  |         | 74                                                  |
|----------------|--------|---------|-------------------|-------|----------|-------------------|--------------|-------|---------|-----------------------------------------------------|
|                | N      | ministr | e padave placific |       | ×        | we need the state | ×            |       | ×       |                                                     |
| 37_9           | ₹\$7×  | X1. 25  | × × ×             | MYX   | × × ×    | own X             | 2930 X<br>10 | × × × | × × × × | X                                                   |
| 16             | 8/ 7×  | 917%    | × × 14            | 217%  | * 017X   | 87×               | \$ 97×       | 4 7×  | × × × × | 14                                                  |
| 37             | XC.35  | ×(.53   | X L31             | 677X  | * KL27 × | X125              | XL23 ×       | K7 X  | ×1.49   | 1 /4 cor (brass cap) - Loc. Hole No.1-Bet#29 230.0' |
|                | × C 36 | AC 78   | X 32              | ×1.30 | XC28     | X426              | 4774         | XL22  | ×122    | Loc. Hole No.1-Bet#29<br>230.0'                     |
| 16<br>16<br>21 |        |         |                   |       |          |                   |              |       |         | 14 23                                               |