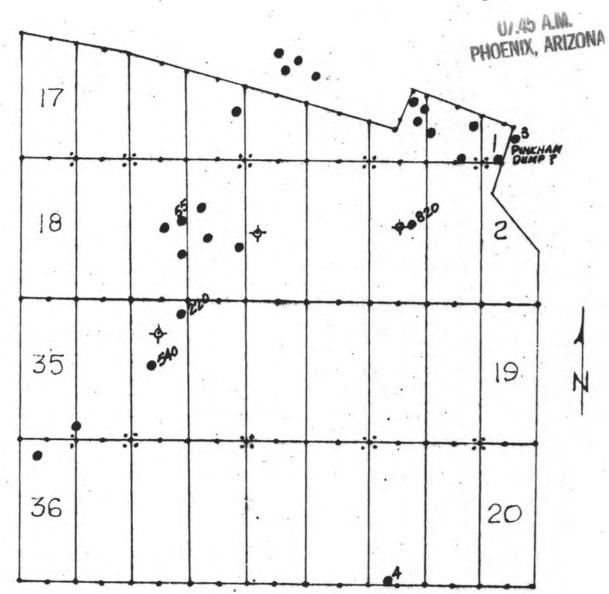

| 123            | 1813W  | 1       | 18<br>06A         | X 295 | =53      | 110'              | 10f          | ıce'  |         | 74                                                  |
|----------------|--------|---------|-------------------|-------|----------|-------------------|--------------|-------|---------|-----------------------------------------------------|
|                | N      | ministr | e padave placific |       | ×        | we need the state | ×            |       | ×       |                                                     |
| 37_9           | ₹\$7×  | X1. 25  | × × ×             | MYX   | × × ×    | own X             | 2930 X<br>10 | × × × | × × × × | X                                                   |
| 16             | 8/ 7×  | 917%    | × × 14            | 217%  | * 017X   | 87×               | \$ 97×       | 4 7×  | × × × × | 14                                                  |
| 37             | XC.35  | ×(.53   | X L31             | 677X  | * KL27 × | X125              | XL23 ×       | K7 X  | ×1.49   | 1 /4 cor (brass cap) - Loc. Hole No.1-Bet#29 230.0' |
|                | × C 36 | AC 78   | X 32              | ×1.30 | XC28     | X426              | 4774         | XL22  | ×122    | Loc. Hole No.1-Bet#29<br>230.0'                     |
| 16<br>16<br>21 |        |         |                   |       |          |                   |              |       |         | 14 23                                               |