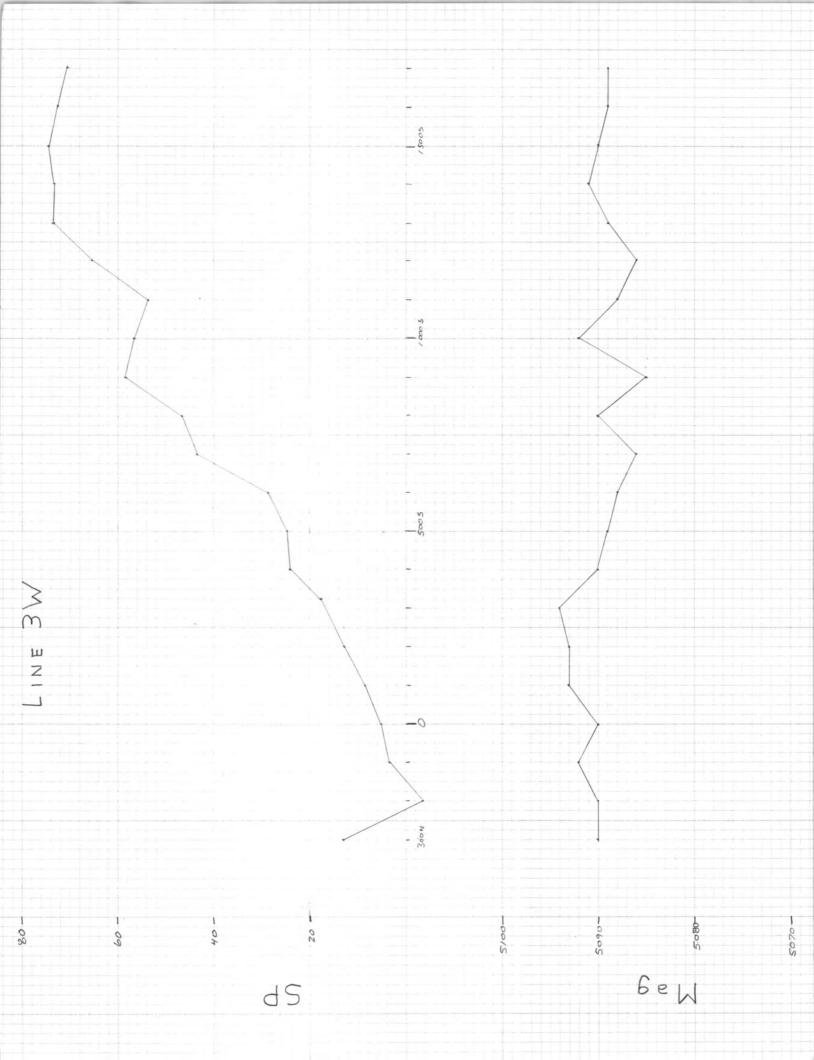

| 123            | 1813W  | 1       | 18<br>06A         | X 295 | =53      | 110'              | 10f          | ıce'  |         | 74                                                  |
|----------------|--------|---------|-------------------|-------|----------|-------------------|--------------|-------|---------|-----------------------------------------------------|
|                | N      | ministr | e padave placific |       | ×        | we need the state | ×            |       | ×       |                                                     |
| 37_9           | ₹\$7×  | X1. 25  | × × ×             | MYX   | × × ×    | own X             | 2930 X<br>10 | × × × | × × × × | X                                                   |
| 16             | 8/ 7×  | 917%    | × × 14            | 217%  | * 017X   | 87×               | \$ 97×       | 4 7×  | × × × × | 14                                                  |
| 37             | XC.35  | ×(.53   | X L31             | 677X  | * KL27 × | X125              | XL23 ×       | K7 X  | ×1.49   | 1 /4 cor (brass cap) - Loc. Hole No.1-Bet#29 230.0' |
|                | × C 36 | AC 78   | X 32              | ×1.30 | XC28     | X426              | 4774         | XL22  | ×122    | Loc. Hole No.1-Bet#29<br>230.0'                     |
| 16<br>16<br>21 |        |         |                   |       |          |                   |              |       |         | 14 23                                               |