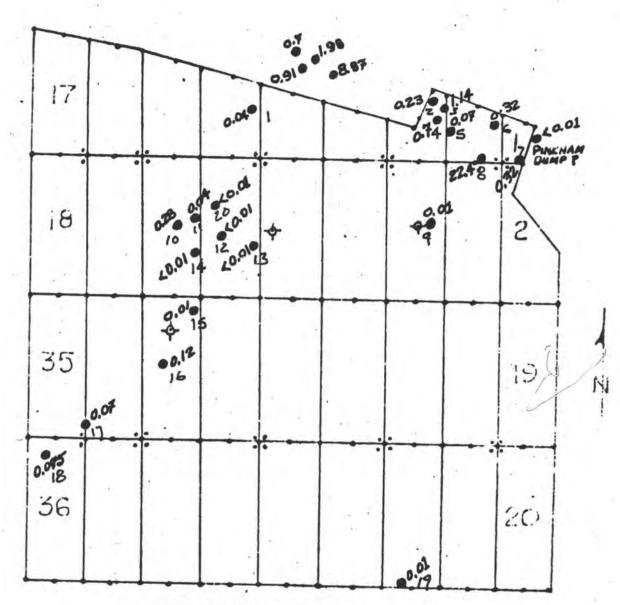

| 123            | 1813W  | 1       | 18<br>06A         | X 295 | =53      | 110'              | 10f          | ıce'  |         | 74                                                  |
|----------------|--------|---------|-------------------|-------|----------|-------------------|--------------|-------|---------|-----------------------------------------------------|
|                | N      | ministr | e padave placific |       | ×        | we need the state | ×            |       | ×       |                                                     |
| 37_9           | ₹\$7×  | X1. 25  | × × ×             | MYX   | × × ×    | own X             | 2930 X<br>10 | × × × | × × × × | X                                                   |
| 16             | 8/ 7×  | 917%    | × × 14            | 217%  | * 017X   | 87×               | \$ 97×       | 4 7×  | × × × × | 14                                                  |
| 37             | XC.35  | ×(.53   | X L31             | 677X  | * KL27 × | X125              | XL23 ×       | K7 X  | ×1.49   | 1 /4 cor (brass cap) - Loc. Hole No.1-Bet#29 230.0' |
|                | × C 36 | AC 78   | X 32              | ×1.30 | XC28     | X426              | 4774         | XL22  | ×122    | Loc. Hole No.1-Bet#29<br>230.0'                     |
| 16<br>16<br>21 |        |         |                   |       |          |                   |              |       |         | 14 23                                               |