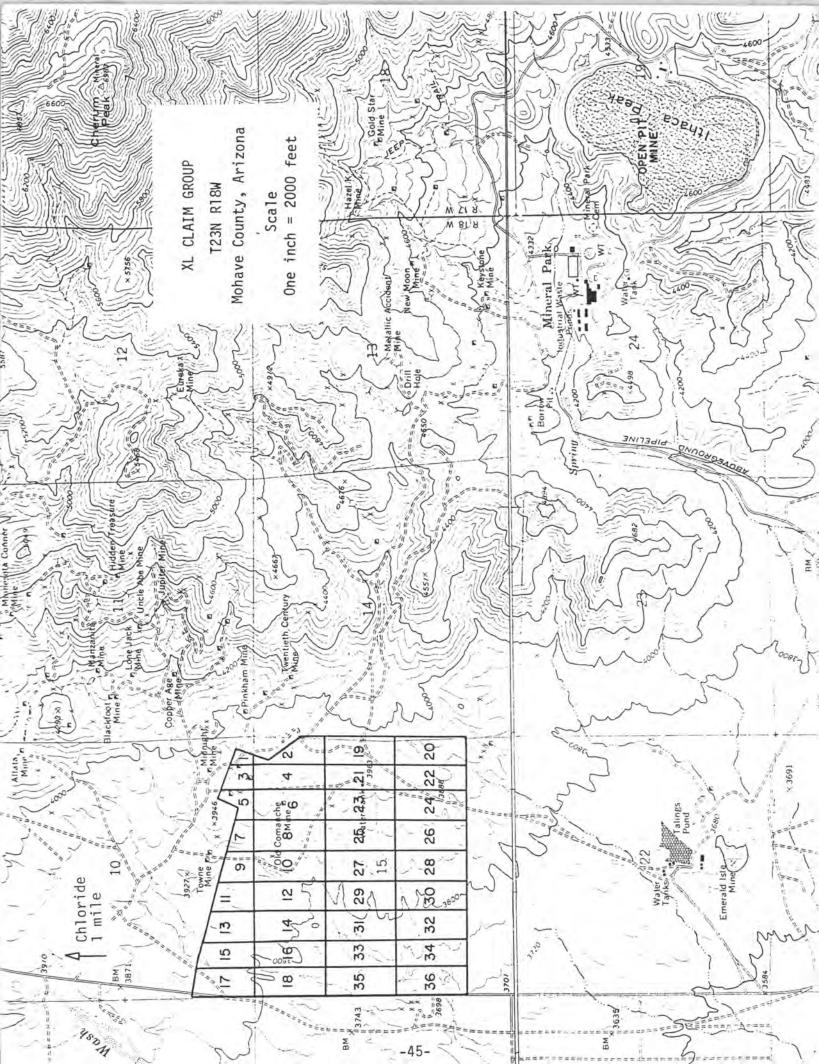

r disseminated copper-molybdenum type deposition.

3

# GEOLOGIC MAP OF THE WALLAPAI MINING DISTRICT N 8 MILES Geology by Mc Clelland G. Dings and Paul K. Sims 0 Index Map 8 MOHAVE COUNTY, ARIZONA 130 1943 Bagger leving to the Samoa Dutch Joe Xe New Dec ercules 35° 26





PRE-CAMBRIAN

Cniefly gneissoid granite (also includes some pegmatite, schist and gneiss)



Amphibolite (also includes minor bodies of hornblende schist, biotite schist, chlorite schist and diorite gneiss)

70

Rhyolite dike, showing dip

751

Intermediate to basic dike, showing dip

80 2-

Vein, showing dip

Vein with vertical dip

Fault

×

Mine

삼

Open pit turquoise mine



THIS MAP COMPLIES WITH NATIONAL MAP ACCURACY STANDARDS
FOR SALE BY U. S. GEOLOGICAL SURVEY, DENVER, COLORADO 80225, OR WASHINGTON, D. C. 20242



El Paso Gas Small (tight) goe pit Mostly oxidized Car Chrysoulla etc. Reval -BM 3505 Drill Hole

|                                                            |