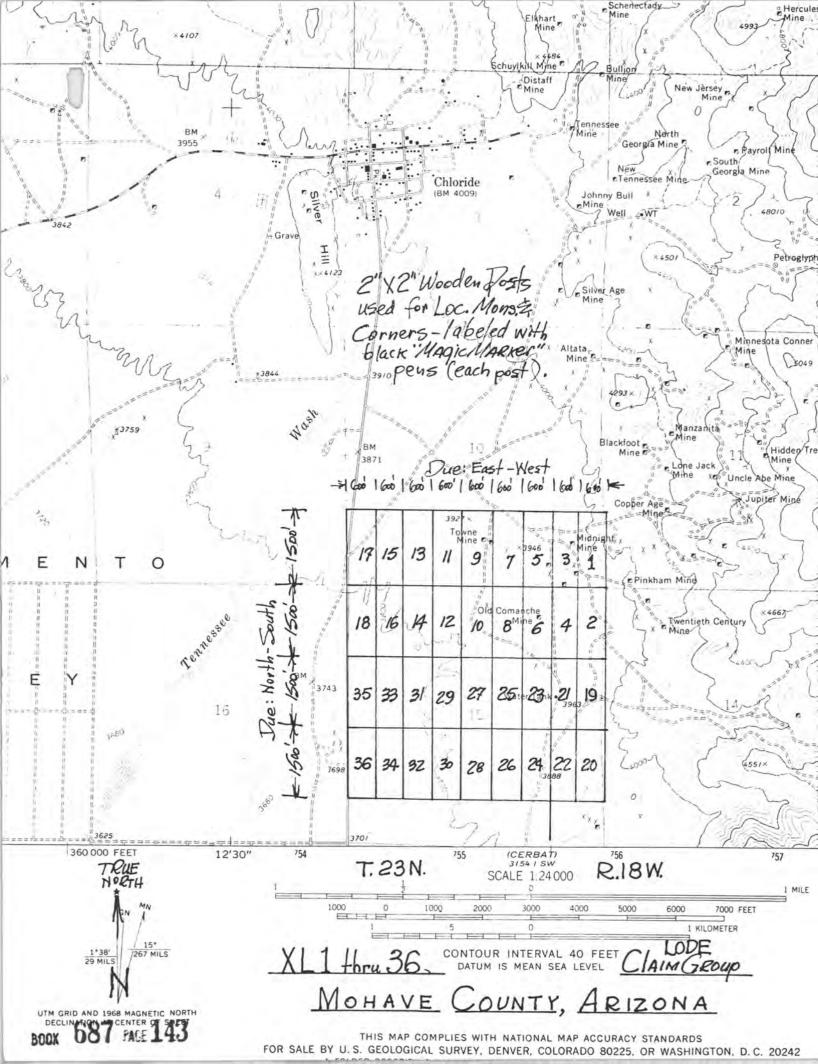

| 123            | 1813W  | 1       | 18<br>06A         | X 295 | =53      | 110'              | 10f          | ıce'  |         | 74                                                  |
|----------------|--------|---------|-------------------|-------|----------|-------------------|--------------|-------|---------|-----------------------------------------------------|
|                | N      | ministr | e padave placific |       | ×        | we need the state | ×            |       | ×       |                                                     |
| 37_9           | ₹\$7×  | X1. 25  | × × ×             | MYX   | × × ×    | own X             | 2930 X<br>10 | × × × | × × × × | X                                                   |
| 16             | 8/ 7×  | 917%    | × × 14            | 217%  | * 017X   | 87×               | \$ 97×       | 4 7×  | × × × × | 14                                                  |
| 37             | XC.35  | ×(.53   | X L31             | 677X  | * KL27 × | X125              | XL23 ×       | K7 X  | ×1.49   | 1 /4 cor (brass cap) - Loc. Hole No.1-Bet#29 230.0' |
|                | × C 36 | AC 78   | X 32              | ×1.30 | XC28     | X426              | 4774         | XL22  | ×122    | Loc. Hole No.1-Bet#29<br>230.0'                     |
| 16<br>16<br>21 |        |         |                   |       |          |                   |              |       |         | 14 23                                               |