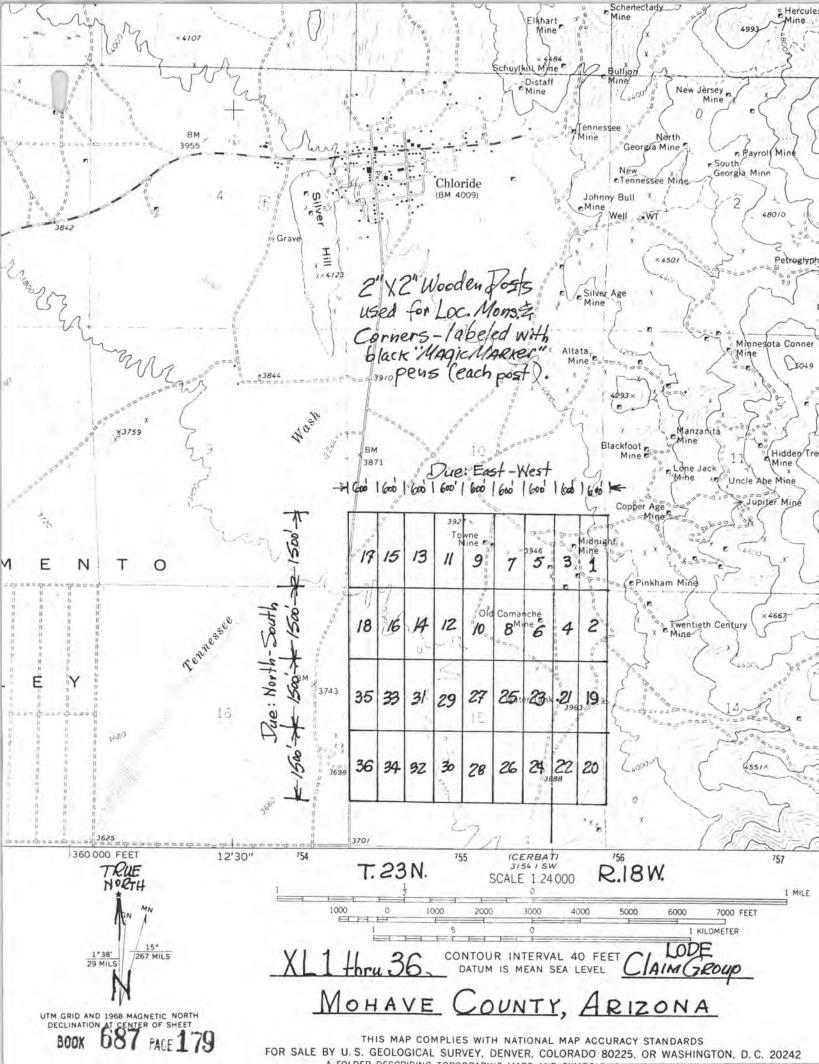

| 123            | 1813W  | 1       | 18<br>06A         | X 295 | =53      | 110'              | 10f          | ıce'  |         | 74                                                  |
|----------------|--------|---------|-------------------|-------|----------|-------------------|--------------|-------|---------|-----------------------------------------------------|
|                | N      | ministr | e padave placific |       | ×        | we need the state | ×            |       | ×       |                                                     |
| 37_9           | ₹\$7×  | X1. 25  | × × ×             | MYX   | × × ×    | own X             | 2930 X<br>10 | × × × | × × × × | X                                                   |
| 16             | 8/ 7×  | 917%    | × × 14            | 217%  | * 017X   | 87×               | \$ 97×       | 4 7×  | × × × × | 14                                                  |
| 37             | XC.35  | ×(.53   | X L31             | 677X  | * KL27 × | X125              | XL23 ×       | K7 X  | ×1.49   | 1 /4 cor (brass cap) - Loc. Hole No.1-Bet#29 230.0' |
|                | × C 36 | AC 78   | X 32              | ×1.30 | XC28     | X426              | 4774         | XL22  | ×122    | Loc. Hole No.1-Bet#29<br>230.0'                     |
| 16<br>16<br>21 |        |         |                   |       |          |                   |              |       |         | 14 23                                               |