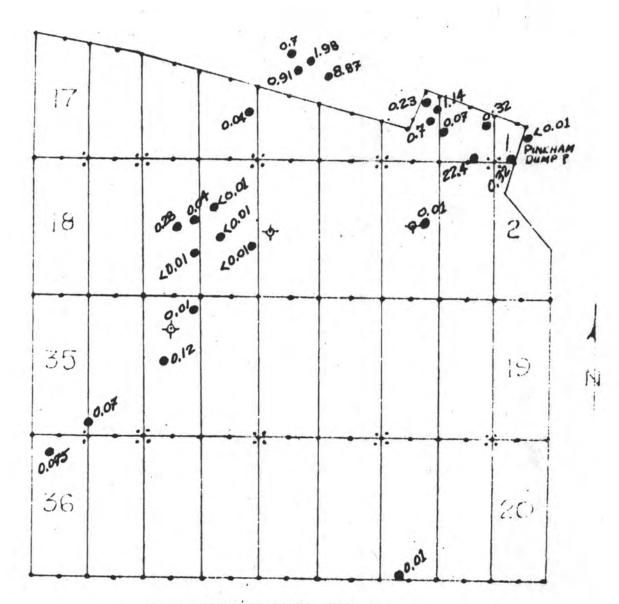

| 123            | 1813W  | 1       | 18<br>06A         | X 295 | =53      | 110'              | 10f          | ıce'  |         | 74                                                  |
|----------------|--------|---------|-------------------|-------|----------|-------------------|--------------|-------|---------|-----------------------------------------------------|
|                | N      | ministr | e padave placific |       | ×        | we need the state | ×            |       | ×       |                                                     |
| 37_9           | ₹\$7×  | X1. 25  | × × ×             | MYX   | × × ×    | own X             | 2930 X<br>10 | × × × | × × × × | X                                                   |
| 16             | 8/ 7×  | 917%    | × × 14            | 217%  | * 017X   | 87×               | \$ 97×       | 4 7×  | × × × × | 14                                                  |
| 37             | XC.35  | ×(.53   | X L31             | 677X  | * KL27 × | X125              | XL23 ×       | K7 X  | ×1.49   | 1 /4 cor (brass cap) - Loc. Hole No.1-Bet#29 230.0' |
|                | × C 36 | AC 78   | X 32              | ×1.30 | XC28     | X426              | 4774         | XL22  | ×122    | Loc. Hole No.1-Bet#29<br>230.0'                     |
| 16<br>16<br>21 |        |         |                   |       |          |                   |              |       |         | 14 23                                               |