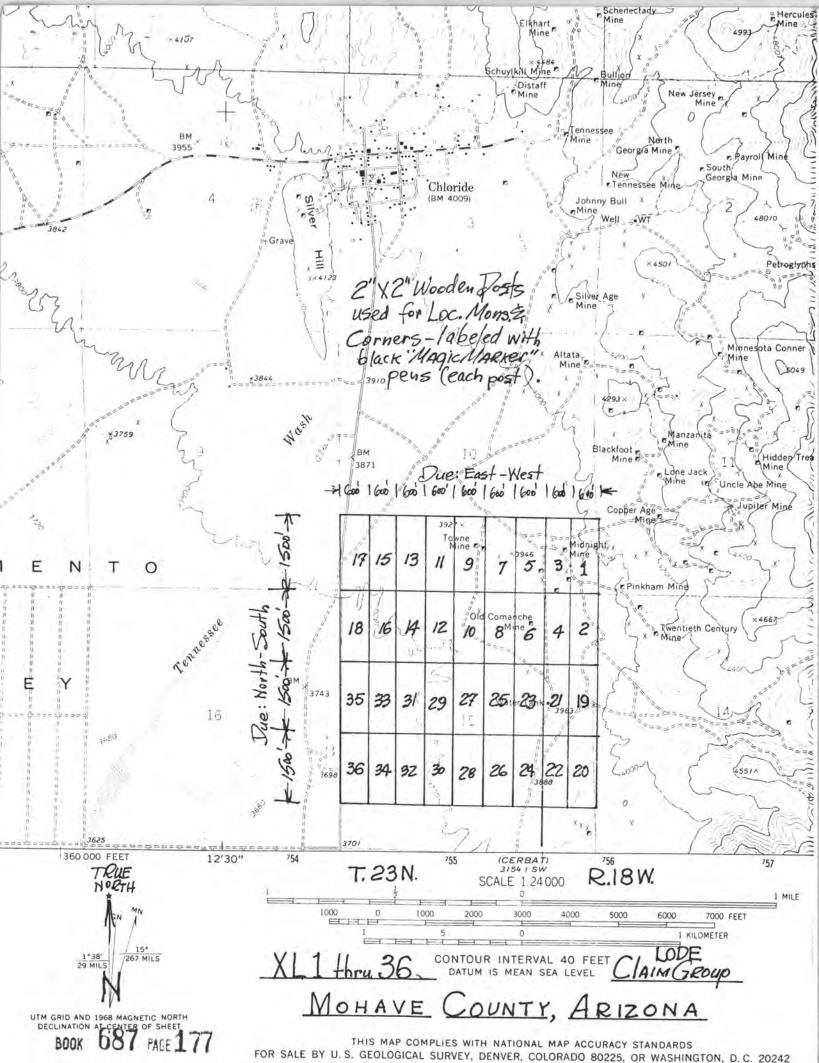

| 123            | 1813W  | 1       | 18<br>06A         | X 295 | =53      | 110'              | 10f          | ıce'  |         | 74                                                  |
|----------------|--------|---------|-------------------|-------|----------|-------------------|--------------|-------|---------|-----------------------------------------------------|
|                | N      | ministr | e padave placific |       | ×        | we need the state | ×            |       | ×       |                                                     |
| 37_9           | ₹\$7×  | X1. 25  | × × ×             | MYX   | × × ×    | own X             | 2930 X<br>10 | × × × | × × × × | X                                                   |
| 16             | 8/ 7×  | 917%    | × × 14            | 217%  | * 017X   | 87×               | \$ 97×       | 4 7×  | × × × × | 14                                                  |
| 37             | XC.35  | ×(.53   | X L31             | 677X  | * KL27 × | X125              | XL23 ×       | K7 X  | ×1.49   | 1 /4 cor (brass cap) - Loc. Hole No.1-Bet#29 230.0' |
|                | × C 36 | AC 78   | X 32              | ×1.30 | XC28     | X426              | 4774         | XL22  | ×122    | Loc. Hole No.1-Bet#29<br>230.0'                     |
| 16<br>16<br>21 |        |         |                   |       |          |                   |              |       |         | 14 23                                               |