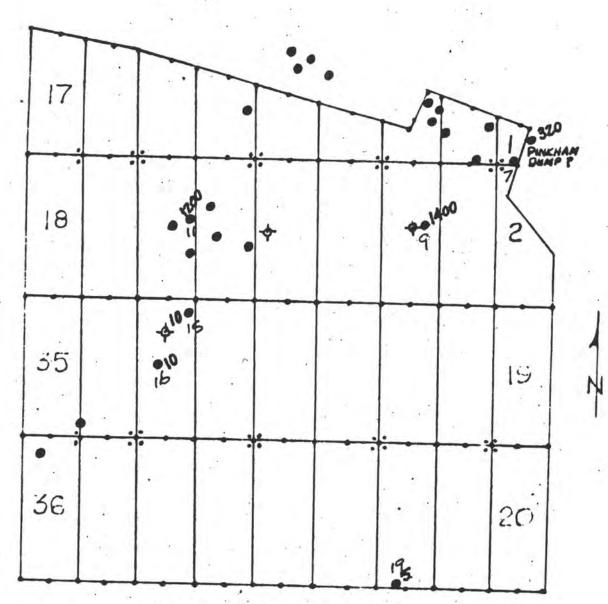

ill Hole Site

August 1985



Geochemical Survey

XL - CLAIM GROUP .

Sections 10 and 15, T.23 N., R.18 W., Mohave County, Arizona

# PPM- ARSENIC

| #: | = | Points of Discovery | - |      | ,    |        |     |
|----|---|---------------------|---|------|------|--------|-----|
|    | = | Sample Site         | 0 | 1000 | 2000 |        |     |
| 0  | = | Drill Hole Site     |   |      |      | August | 198 |



Geochemical Survey

XL - CLAIM GROUP .

Sections 10 and 15, T.23 N., R.18 W., Mohave County, Arizona

# PPM- ARSENIC

| #: | = | Points of Discovery |   |      |      |        |     |
|----|---|---------------------|---|------|------|--------|-----|
|    |   | Sample Site         | 0 | /000 | Z000 |        |     |
| -  |   | Drill Hole Site     |   |      |      | August | 198 |





### Geochemical Survey

XL - CLAIM GROUP

Sections 10 and 15, T.23 N., R.18 W., Mohave County, Arizona

# PPM-MERCURY

= Points of Discovery
= Sample Site
| Open | Points of Discovery | Points of Discovery | Points of Discovery | Points of Discovery | Points of Discovery | Points of Discovery | Points of Discovery | Points of Discovery | Points of Discovery | Points of Discovery | Points of Discovery | Points of Discovery | Points of Discovery | Points of Discovery | Points of Discovery | Points of Discovery | Points of Discovery | Points of Discovery | Points of Discovery | Points of Discovery | Points of Discovery | Points of Discovery | Points of Discovery | Points of Discovery | Points of Discovery | Points of Discovery | Points of Discovery | Points of Discovery | Points of Discover