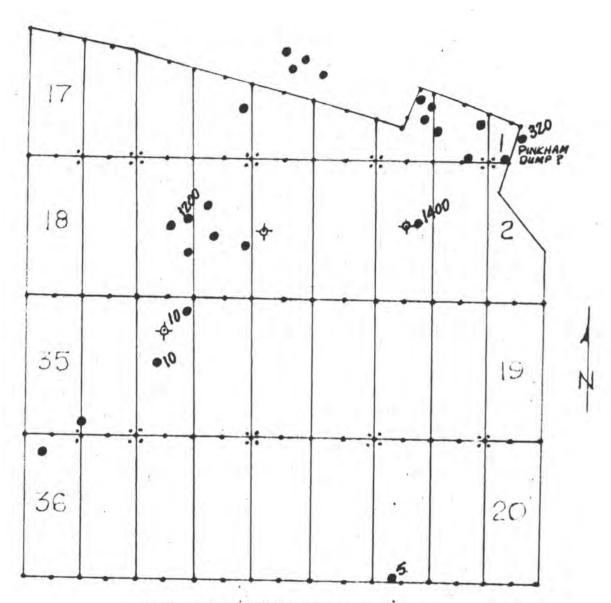

3

Standard Deviation

5.766281 w/sample 20 5.477225 w/o sample 20 32.42945 641.6937 7139.307 8603.094



Geochemical Survey

XL - CLAIM GROUP

Sections 10 and 15, T.23 N., R.18 W., Mohave County, Arizona

PPM-GOLD

| +: | Ξ | Points | of Discovery | 0 | 1000 | 2000 |
|----|---|--------|--------------|---|------|------|
|    | = | Sample | Site         |   | 100  | 7000 |

- - Drill Hole Site

August 1985



Geochemical Survey

XL - CLAI'M GROUP

Sections 10 and 15, T.23 N., R.18 W., Mohave County, Arizona

PPM - SILVER

| #: |   | Points of Discovery |   | 25.54 |      |        |      |
|----|---|---------------------|---|-------|------|--------|------|
|    | = | Sample Site         | 0 | 1000' | 2000 |        | 0.50 |
| 0- | - | urill Hole Site     |   |       |      | August | 1985 |



Geochemical Survey

XL - CLAIM GROUP

Sections 10 and 15, T.23 N., R.18 W., Mohave County, Arizona

# PPM - MERCURY

## = Points of Discovery

■ = Sample Site

→ = Drill Hole Site

10001 August 1985



c/o Wilkinson, Vega, and Titley:

Figure 26.4. Generalized geologic and structural map of the Wallapai mining district





March 20, 1981

#### Adit Resources - Hard-Mineral Holdings

#### **Bibliography**

- 1. Dings, M.G., The Wallapai mining district, Cerbat Mountains, Mohave County Ariz.; USGS Bull. 978-E, p. 123-163, 1951 (1952).
- Wilkinson, W.H., Vega, L.A., and Titley, S.R., 1982, in Geology of Porphyry Copper Deposits, Southwestern North America, Univ. of Ariz. Press, p. 523-542.
  - 4. Hernon, R. M., Cerbat Mountains: Univ. Ariz., Ariz. Bur. Mines Bull.145, P.110-117, maps (1938