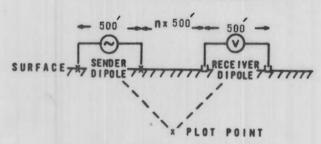

|       |
| 275-300       | 9,8                          |       |
| 300 - 325     | 7.0                          |       |
| 325-350       | -16.4                        |       |
| 350 - 375     | 11.0                         |       |
| 375-400       | 17.4                         |       |
| 400-425       | 18.0                         |       |
| 125-450 which | -62                          |       |

-

566 W 1,20 Acces st. 4.7 5,9 0-25 100-125 3.4 8.5 25-50 125-150 14.0 6,5 50 - 75 150-175 1.4 -3,7 75-100 175-200 14.6 200-275 238



INDUCED POLARIZATION TRAVERSE SECTIONAL DATA SHEET of SPREAD(S)

1
BEARING
N S

XL CLAIM GROUP
Mohave County, Arizona
FOR
ADIT RESOURCES CORP.

RELATIVE ANOMALY STRENGTH

VERY WEAK WEAK MODERATE STRONG

DIPOLE-DIPOLE ELECTRODE ARRAY



DATE
SEPTEMBER 1983

1408



# 23 NORTH RANGE 18 WEST OF THE GILA AND

MOHAVE COUNTY

0=0 Kecovsed

A 105

|