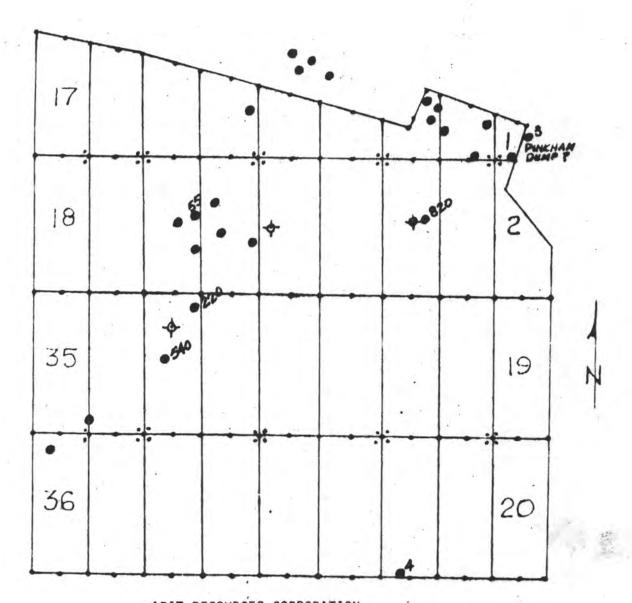

| 123            | 1813W  | 1       | 18<br>06A         | X 295 | =53      | 110'              | 10f          | ıce'  |         | 74                                                  |
|----------------|--------|---------|-------------------|-------|----------|-------------------|--------------|-------|---------|-----------------------------------------------------|
|                | N      | ministr | e padave placific |       | ×        | we need the state | ×            |       | ×       |                                                     |
| 37_9           | ₹\$7×  | X1. 25  | × × ×             | MYX   | × × ×    | own X             | 2930 X<br>10 | × × × | × × × × | X                                                   |
| 16             | 8/ 7×  | 917%    | × × 14            | 217%  | * 017X   | 87×               | \$ 97×       | 4 7×  | × × × × | 14                                                  |
| 37             | XC.35  | ×(.53   | X L31             | 677X  | * KL27 × | X125              | XL23 ×       | K7 X  | ×1.49   | 1 /4 cor (brass cap) - Loc. Hole No.1-Bet#29 230.0' |
|                | × C 36 | AC 78   | X 32              | ×1.30 | XC28     | X426              | 4774         | XL22  | ×122    | Loc. Hole No.1-Bet#29<br>230.0'                     |
| 16<br>16<br>21 |        |         |                   |       |          |                   |              |       |         | 14 23                                               |