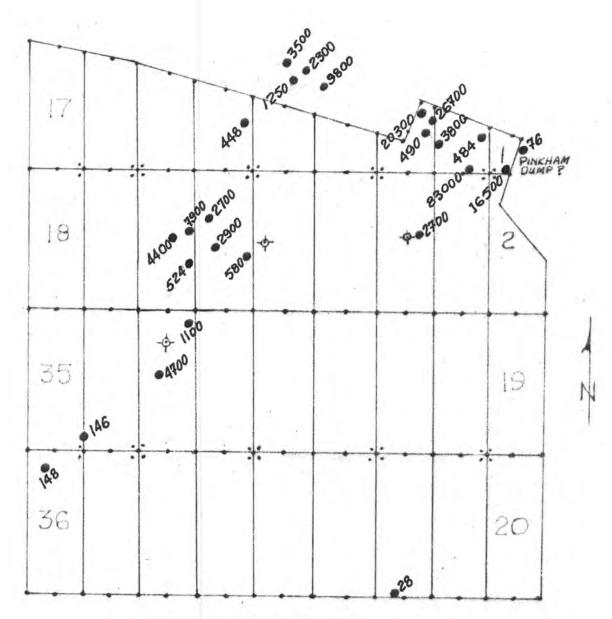

| 123            | 1813W  | 1       | 18<br>06A         | X 295 | =53      | 110'              | 10f          | ıce'  |         | 74                                                  |
|----------------|--------|---------|-------------------|-------|----------|-------------------|--------------|-------|---------|-----------------------------------------------------|
|                | N      | ministr | e padave placific |       | ×        | we need the state | ×            |       | ×       |                                                     |
| 37_9           | ₹\$7×  | X1. 25  | × × ×             | MYX   | × × ×    | own X             | 2930 X<br>10 | × × × | × × × × | X                                                   |
| 16             | 8/ 7×  | 917%    | × × 14            | 217%  | * 017X   | 87×               | \$ 97×       | 4 7×  | × × × × | 14                                                  |
| 37             | XC.35  | ×(.53   | X L31             | 677X  | * KL27 × | X125              | XL23 ×       | K7 X  | ×1.49   | 1 /4 cor (brass cap) - Loc. Hole No.1-Bet#29 230.0' |
|                | × C 36 | AC 78   | X 32              | ×1.30 | XC28     | X426              | 4774         | XL22  | ×122    | Loc. Hole No.1-Bet#29<br>230.0'                     |
| 16<br>16<br>21 |        |         |                   |       |          |                   |              |       |         | 14 23                                               |