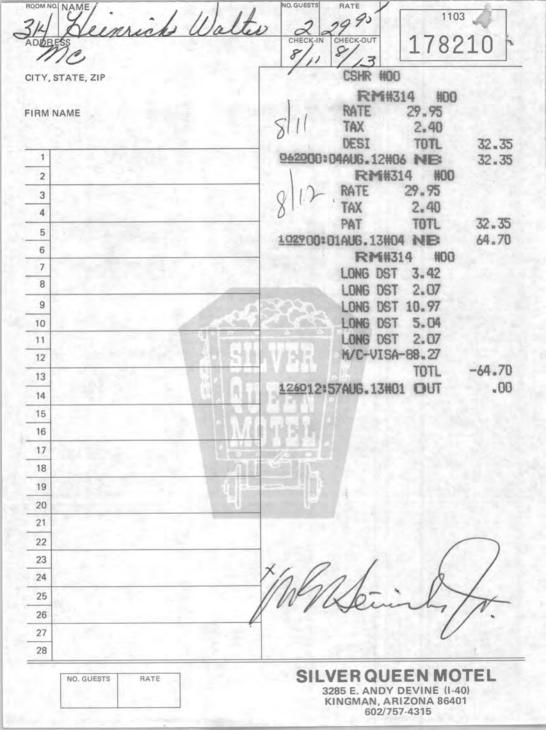

|                  |
|           |                 |                  |
| FRIE      | 17700           |                  |
| SU        | B-TOTAL         | - 1/             |
|           | TIP             |                  |
|           | TOTAL           | 80               |

Cardholder acknowledges receipt of goods and/or services in the amount of the TOTAL shown hereon and agrees to perform the obligations set forth in the Cardholder's Agreement with the Issuer.

| SALE CONFIRMED AND DE | RAFT ACCEPTED        |
|-----------------------|----------------------|
| XM                    | Weinhor.             |
| PHONE NO.             | DRIVER'S LICENSE NO. |
| a land                | 5/1/                 |

CARD HOLDER COPY

- THESE AMOUNTS MUST AGREE-

## 5800447



5287 4 46 7341 3950



RM#314 #00 29.95 SATE 2,40 XAT STOT 962900:04AUG.12#06 NE

FORMATIO WOO RATE 2,40 XAT

32.35

32.35

-64.70

00.

32,35 JTOT TAC 64.70

102200:01AUG.13404 NIE RM#314 #00 LONG DST 3.42

LONG DST 2.07 LONG DST 10.97

LONG DST 5. DA LONG 0ST 2.07

M/C-VISA-88.27 JTOT

STAUG. 13401 OUT

FRY5 555 E. GRANT ROAD 08/10 4:04PM STORE UST 50 REG 5 OPR 21 103 CUST 00 CHANGE THANK YOU --- FRYS FRYS 555 E. GRANT ROAL 08/10 4:05PM STORE CUST 50 REG 5 OPR GRANT ROAD CUST. 103 1. 99\*TI 2. 49\*TI CTR POT CHIP REG GROCERY 2. 49\*TI 1. 59\*TI 1. 99\*TI 2. 13\*TI GROCERY SQUIRT CANS CLAU KSH SL PCKL FRT FIBRE P/R/AL 1.56 LB @ 1/.79 GREEN GRAPES : 1.23\*TI . 87\*TI FRYS 2% MILK HLSM RUSSIAN RYE 1.35\*TI 1.79\*TI ARM BF SMR SAUSG 1. 35\*TI .87\*TI CHL SLTD BUTTER FRYS 2% MILK GUL SPCY BR MUST . 67\*TI 1 @ 6/2