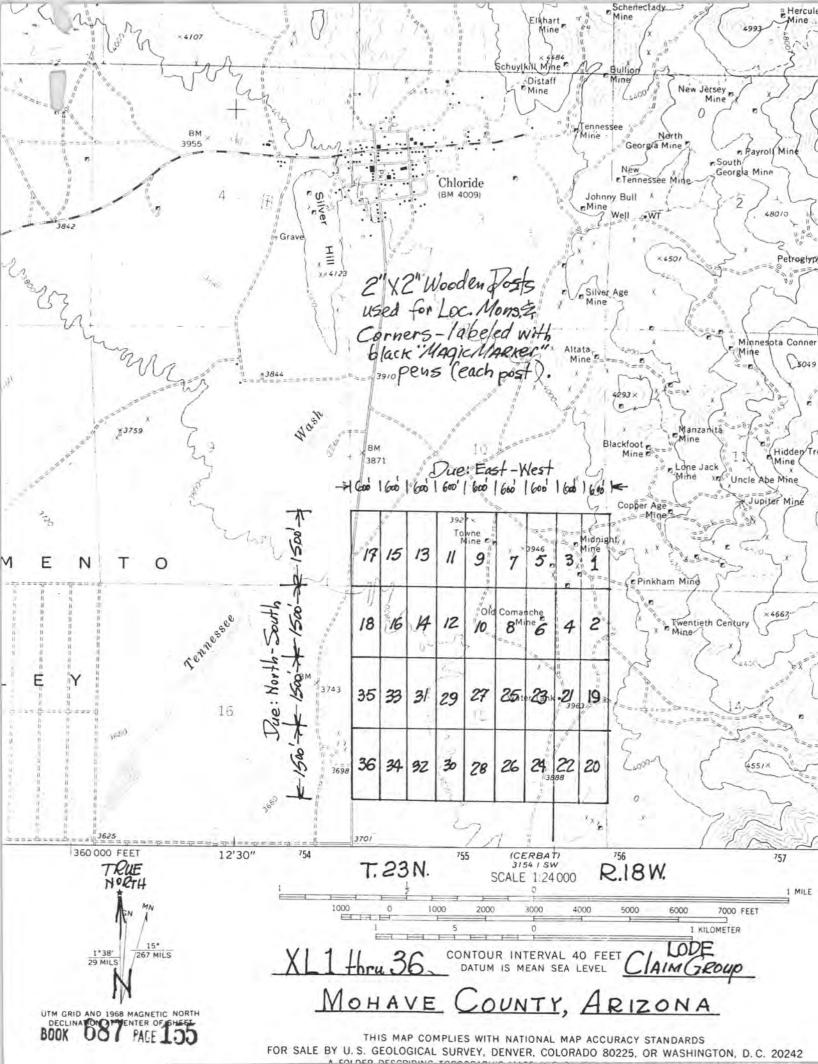

| 123            | 1813W  | 1       | 18<br>06A         | X 295 | =53      | 110'              | 10f          | ıce'  |         | 74                                                  |
|----------------|--------|---------|-------------------|-------|----------|-------------------|--------------|-------|---------|-----------------------------------------------------|
|                | N      | ministr | e padave placific |       | ×        | we need the state | ×            |       | ×       |                                                     |
| 37_9           | ₹\$7×  | X1. 25  | × × ×             | MYX   | × × ×    | own X             | 2930 X<br>10 | × × × | × × × × | X                                                   |
| 16             | 8/ 7×  | 917%    | × × 14            | 217%  | * 017X   | 87×               | \$ 97×       | 4 7×  | × × × × | 14                                                  |
| 37             | XC.35  | ×(.53   | X L31             | 677X  | * KL27 × | X125              | XL23 ×       | K7 X  | ×1.49   | 1 /4 cor (brass cap) - Loc. Hole No.1-Bet#29 230.0' |
|                | × C 36 | AC 78   | X 32              | ×1.30 | XC28     | X426              | 4774         | XL22  | ×122    | Loc. Hole No.1-Bet#29<br>230.0'                     |
| 16<br>16<br>21 |        |         |                   |       |          |                   |              |       |         | 14 23                                               |