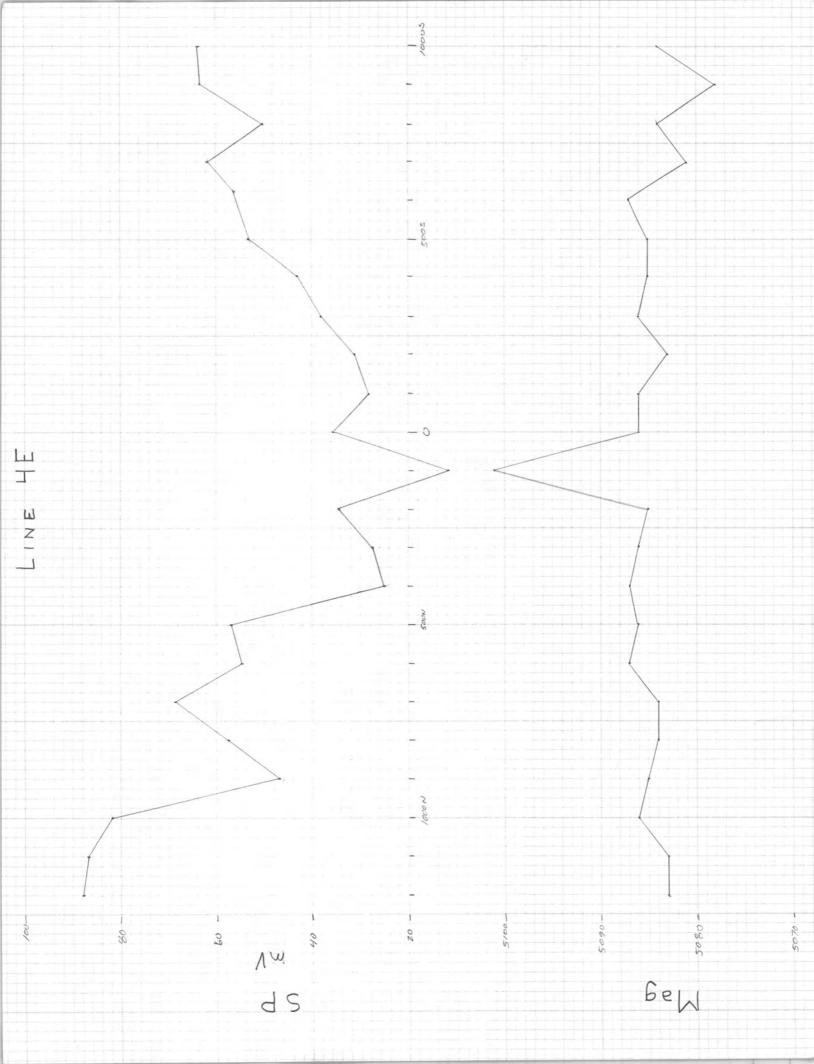

| 123            | 1813W  | 1       | 18<br>06A         | X 295 | =53      | 110'              | 10f          | ıce'  |         | 74                                                  |
|----------------|--------|---------|-------------------|-------|----------|-------------------|--------------|-------|---------|-----------------------------------------------------|
|                | N      | ministr | e padave placific |       | ×        | we need the state | ×            |       | ×       |                                                     |
| 37_9           | ₹\$7×  | X1. 25  | × × ×             | MYX   | × × ×    | own X             | 2930 X<br>10 | × × × | × × × × | X                                                   |
| 16             | 8/ 7×  | 917%    | × × 14            | 217%  | * 017X   | 87×               | \$ 97×       | 4 7×  | × × × × | 14                                                  |
| 37             | XC.35  | ×(.53   | X L31             | 677X  | * KL27 × | X125              | XL23 ×       | K7 X  | ×1.49   | 1 /4 cor (brass cap) - Loc. Hole No.1-Bet#29 230.0' |
|                | × C 36 | AC 78   | X 32              | ×1.30 | XC28     | X426              | 4774         | XL22  | ×122    | Loc. Hole No.1-Bet#29<br>230.0'                     |
| 16<br>16<br>21 |        |         |                   |       |          |                   |              |       |         | 14 23                                               |