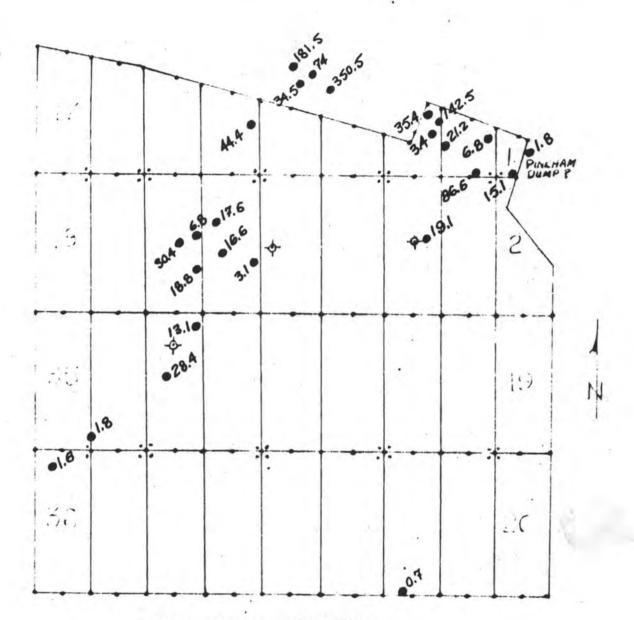

| 123            | 1813W  | 1       | 18<br>06A         | X 295 | =53      | 110'              | 10f          | ıce'  |         | 74                                                  |
|----------------|--------|---------|-------------------|-------|----------|-------------------|--------------|-------|---------|-----------------------------------------------------|
|                | N      | ministr | e padave placific |       | ×        | we need the state | ×            |       | ×       |                                                     |
| 37_9           | ₹\$7×  | X1. 25  | × × ×             | MYX   | × × ×    | own X             | 2930 X<br>10 | × × × | × × × × | X                                                   |
| 16             | 8/ 7×  | 917%    | × × 14            | 217%  | * 017X   | 87×               | \$ 97×       | 4 7×  | × × × × | 14                                                  |
| 37             | XC.35  | ×(.53   | X L31             | 677X  | * KL27 × | X125              | XL23 ×       | K7 X  | ×1.49   | 1 /4 cor (brass cap) - Loc. Hole No.1-Bet#29 230.0' |
|                | × C 36 | AC 78   | X 32              | ×1.30 | XC28     | X426              | 4774         | XL22  | ×122    | Loc. Hole No.1-Bet#29<br>230.0'                     |
| 16<br>16<br>21 |        |         |                   |       |          |                   |              |       |         | 14 23                                               |