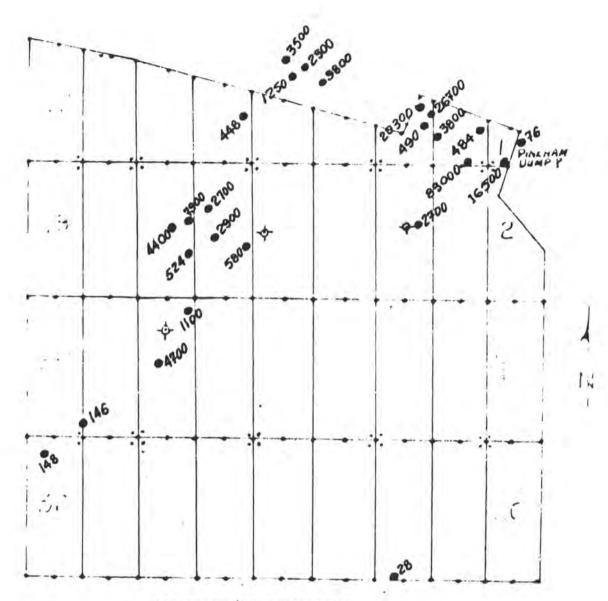

|
| . ( ) / ( ) E ) · | 124 (Shaft 50.                          | of Bay 51.) (). 14 | (XL-5 - Bay She b) Oump growth                                                                                          |
| 11X) T            | 0.035                                   | 1.04               | - Incline Chaft selved a random tary grade - (KL 5 - Bay Shele) Dump grote mills - KL-5 - Fry Sale Cump- graysh dierela |





Geochemical Survey

XL - CLAIM GROUP

Tantions 10 and 15, T.23 N., R.18 W., Mohave County, Artzona

# PPM- COPPER

| ÷: | counts of Discovery |   |      | ,    |        |      |
|----|---------------------|---|------|------|--------|------|
|    | Sample Site         | 0 | 1000 | 2000 | 5.77   | 2000 |
| 6  | Unill Hole Site     |   |      |      | August | 1985 |



Geochemical Survey

XL - CLAIM GROUP

actions 10 and 15, T.23 N., R.18 W., Mohave County, Arizona

PPM- LEAD

| :+: | mints of Discovery |   | 200  | 4    |        |       |
|-----|--------------------|---|------|------|--------|-------|
|     | Sample Site        | 0 | 1000 | 2000 |        |       |
| 10  | heill mala Sita    |   |      |      | Amoust | Tobel |



Geochemical Survey

XL - CLAIM GROUP

Sections 10 and 15, T.23 N., R.18 W., Mohave County, Arizona

## PPM-ZINC

|  | Counts of Discovery | 0 | /000 | 2000 |        |      |
|--|---------------------|---|------|------|--------|------|
|  | Urill Hole Site     |   |      |      | August | 1985 |



Geochemical Survey

XL - CLAIM GROUP

Sections 10 and 15, T.23 N., R.18 W., Mohave County, Arizona

# PPM- ARSENIC

| +: | - Point