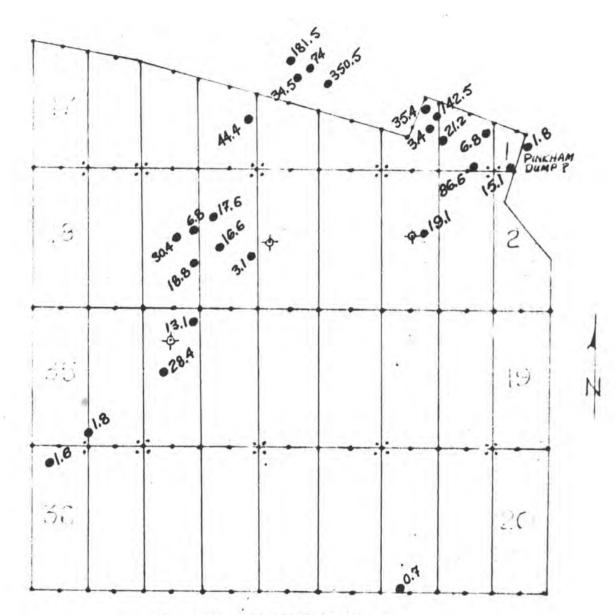

|             |      |
| 18         | 0.095   | 13.000     | 44     | 148        | 104        |             |      |
| 19         | 0.010   | 0.700      | 26     | 28         | 998        | 4           | 5    |
| 20         | 0.005   | 17.600     | 980    | 2700       | 1700       |             |      |

### AVERAGES

10.5 w/sample 20 10 w/o sample 20 24.99047 521.6190 5269.904 5441.333

Standard Deviation

5.766281 w/sample 20 5.477225 w/o sample 20 32.42945 641.6937 7139.307 8603.094



Geochemical Survey

XL - CLAIM GROUP

Sections 10 and 15, T.23 N., R.18 W., Mohave County, Arizona

PPM-GOLD

| +: | Ξ | Points | of Discovery | 0 | 1000 | 2000 |
|----|---|--------|--------------|---|------|------|
|    | = | Sample | Site         |   | 100  | 7000 |

- - Drill Hole Site

August 1985



Geochemical Survey

XL - CLAI'M GROUP

Sections 10 and 15, T.23 N., R.18 W., Mohave County, Arizona

PPM - SILVER

| #: |   | Points of Discovery |   | 25.54 |      |        |      |
|----|---|---------------------|---|-------|------|--------|------|
|    | = | Sample Site         | 0 | 1000' | 2000 |        | 0.50 |
| 0- | - | urill Hole Site     |   |       |      | August | 1985 |



Geochemical Survey

XL - CLAIM GROUP

Sections 10 and 15, T.23 N., R.18 W., Mohave County, Arizona

# PPM - MERCURY

## = Points of Discovery

■ = Sample Site

→ = Drill Hole Site

10001 August 1985



c/o Wilkinson, Vega, and Titley:

Figure 26.4. Generalized geologic and structural map of the Wallapai mining district





March 20, 1981

#### Adit Resources - Hard-Mineral Holdings

#### **Bibliography**