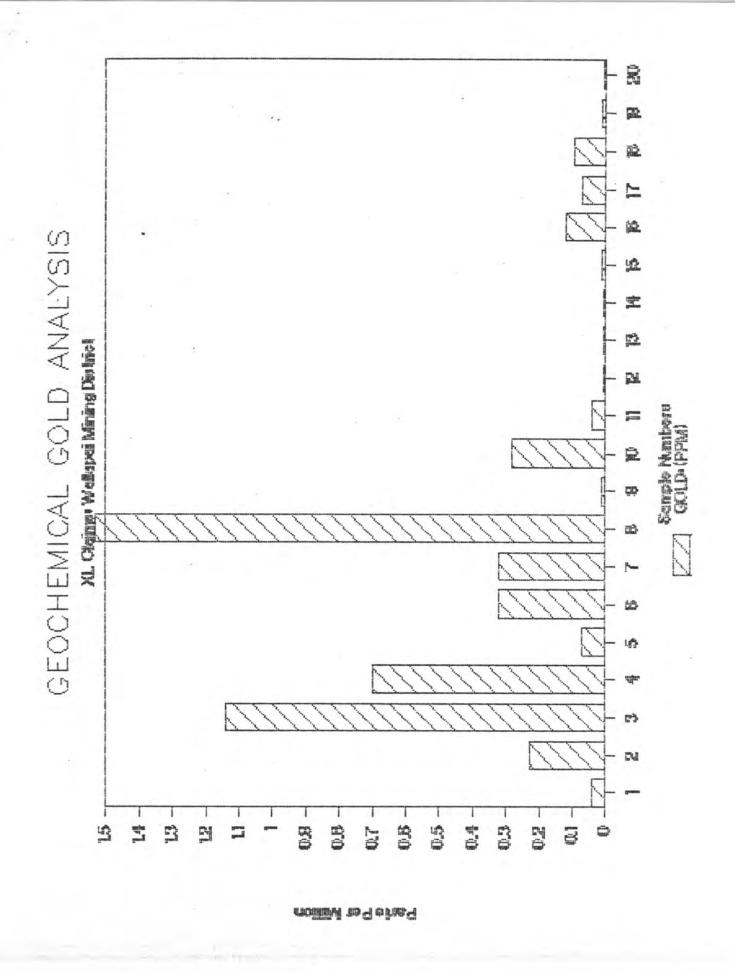

| 123            | 1813W  | 1       | 18<br>06A         | X 295 | =53      | 110'              | 10f          | ıce'  |         | 74                                                  |
|----------------|--------|---------|-------------------|-------|----------|-------------------|--------------|-------|---------|-----------------------------------------------------|
|                | N      | ministr | e padave placific |       | ×        | we need the state | ×            |       | ×       |                                                     |
| 37_9           | ₹\$7×  | X1. 25  | × × ×             | MYX   | × × ×    | own X             | 2930 X<br>10 | × × × | × × × × | X                                                   |
| 16             | 8/ 7×  | 917%    | × × 14            | 217%  | * 017X   | 87×               | \$ 97×       | 4 7×  | × × × × | 14                                                  |
| 37             | XC.35  | ×(.53   | X L31             | 677X  | * KL27 × | X125              | XL23 ×       | K7 X  | ×1.49   | 1 /4 cor (brass cap) - Loc. Hole No.1-Bet#29 230.0' |
|                | × C 36 | AC 78   | X 32              | ×1.30 | XC28     | X426              | 4774         | XL22  | ×122    | Loc. Hole No.1-Bet#29<br>230.0'                     |
| 16<br>16<br>21 |        |         |                   |       |          |                   |              |       |         | 14 23                                               |