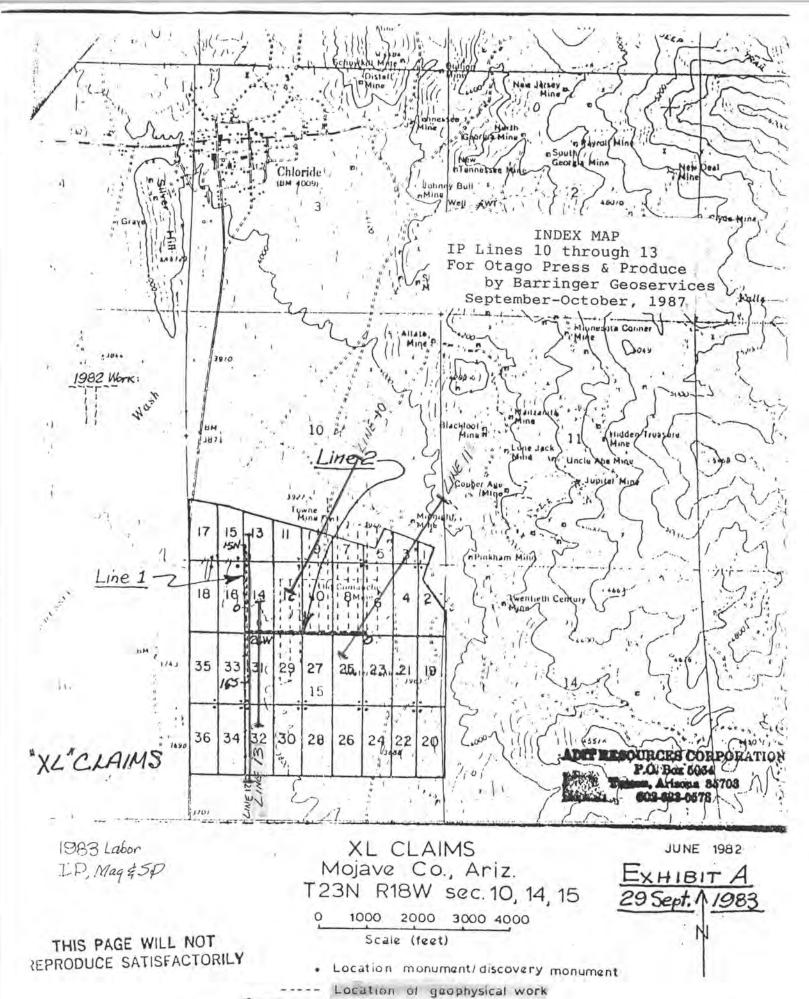

| 123            | 1813W  | 1       | 18<br>06A         | X 295 | =53      | 110'              | 10f          | ıce'  |         | 74                                                  |
|----------------|--------|---------|-------------------|-------|----------|-------------------|--------------|-------|---------|-----------------------------------------------------|
|                | N      | ministr | e padave placific |       | ×        | we need the state | ×            |       | ×       |                                                     |
| 37_9           | ₹\$7×  | X1. 25  | × × ×             | MYX   | × × ×    | own X             | 2930 X<br>10 | × × × | × × × × | X                                                   |
| 16             | 8/ 7×  | 917%    | × × 14            | 217%  | * 017X   | 87×               | \$ 97×       | 4 7×  | × × × × | 14                                                  |
| 37             | XC.35  | ×(.53   | X L31             | 677X  | * KL27 × | X125              | XL23 ×       | K7 X  | ×1.49   | 1 /4 cor (brass cap) - Loc. Hole No.1-Bet#29 230.0' |
|                | × C 36 | AC 78   | X 32              | ×1.30 | XC28     | X426              | 4774         | XL22  | ×122    | Loc. Hole No.1-Bet#29<br>230.0'                     |
| 16<br>16<br>21 |        |         |                   |       |          |                   |              |       |         | 14 23                                               |