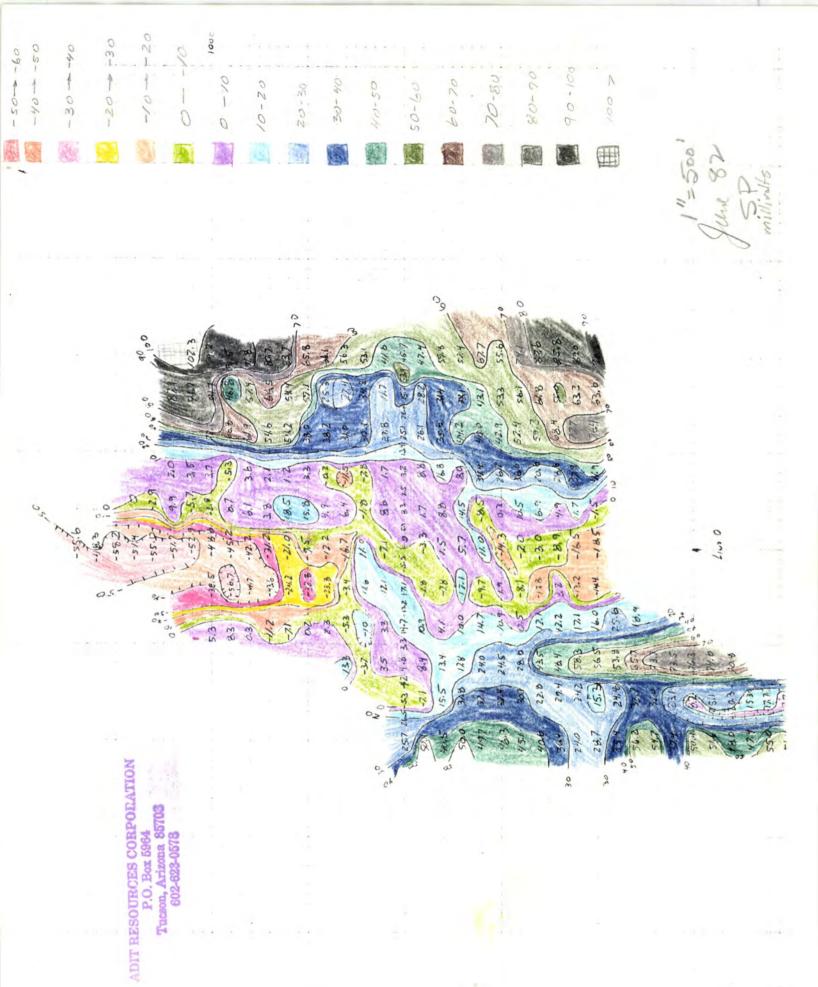

| 123            | 1813W  | 1       | 18<br>06A         | X 295 | =53      | 110'              | 10f          | ıce'  |         | 74                                                  |
|----------------|--------|---------|-------------------|-------|----------|-------------------|--------------|-------|---------|-----------------------------------------------------|
|                | N      | ministr | e padave placific |       | ×        | we need the state | ×            |       | ×       |                                                     |
| 37_9           | ₹\$7×  | X1. 25  | × × ×             | MYX   | × × ×    | own X             | 2930 X<br>10 | × × × | × × × × | X                                                   |
| 16             | 8/ 7×  | 917%    | × × 14            | 217%  | * 017X   | 87×               | \$ 97×       | 4 7×  | × × × × | 14                                                  |
| 37             | XC.35  | ×(.53   | X L31             | 677X  | * KL27 × | X125              | XL23 ×       | K7 X  | ×1.49   | 1 /4 cor (brass cap) - Loc. Hole No.1-Bet#29 230.0' |
|                | × C 36 | AC 78   | X 32              | ×1.30 | XC28     | X426              | 4774         | XL22  | ×122    | Loc. Hole No.1-Bet#29<br>230.0'                     |
| 16<br>16<br>21 |        |         |                   |       |          |                   |              |       |         | 14 23                                               |