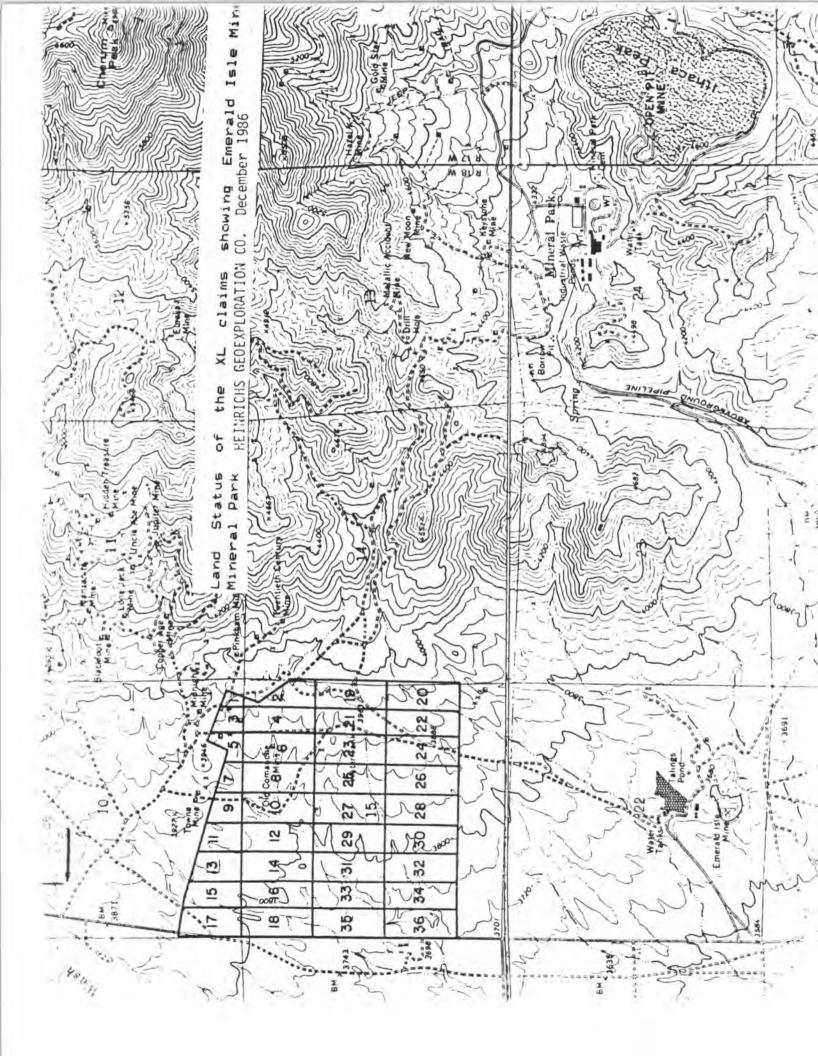

a

PPM-GOLD

| Points of Discovery | 0 | 1000' | 2000 |        |      |
|---------------------|---|-------|------|--------|------|
| brill Hole Site     |   |       |      | August | 1985 |



Geochemical Survey

XL - CLAI'M GROUP

ogstrons 10 and 15, T.23 N., R.18 W., Mohave Founty, Arrzona

PPM - SILVER

| + | Family of Discovery | 0 | 1000' | 2000' |        |      |
|---|---------------------|---|-------|-------|--------|------|
| 4 | will hole Site      |   |       | -     | August | 1985 |



#### Geochemical Survey

XL - CLAIM GROUP

Sections 10 and 15, T.23 N., R.18 W., Mohave County, Arizona

# PPM-MERCURY

Points of Discovery

- Sample Site

- Drill Hole Site



c/o Wilkinson, Vega, and Titley:

Figure 26.4. Generalized geologic and structural map of the Wallapai mining district





### HEINRICHS GEOEXPLORATION COMPANY

March 20, 1981

## Adit Resources - Hard-Mineral Holdings

## Bibliography

- Dings, M.G., The Wallapai mining district, Cerbat Mountains, Mohave County Ariz.; USGS Bull. 978-E, p. 123-163, 1951 (1952).
- Wilkinson, W.H., Vega, L.A., and Titley, S.R., 1982, in Geology of Porphyry Copper Deposits, Southwestern North America, Univ. of Ariz. Press, p. 523-542.
  - 4. Hernon, R. M., Cerbat Mountains: Univ. Ariz., Ariz. Bur. Mines Bull.145, P.110-117, maps (1938)
  - Schrader, F. C., The Mineral deposits of the Cerbat Range, Black Mountains, and Grand Wash Cliffs, Mohave County, Arizona; USGS Bull. 340, p.53-83 (1908); (abst.): Science, new ser., v.27, p.957-958 (1908).
  - Schrader, F.C., The Mineral deposits of the Cerbat Range, Black Mountains, and G