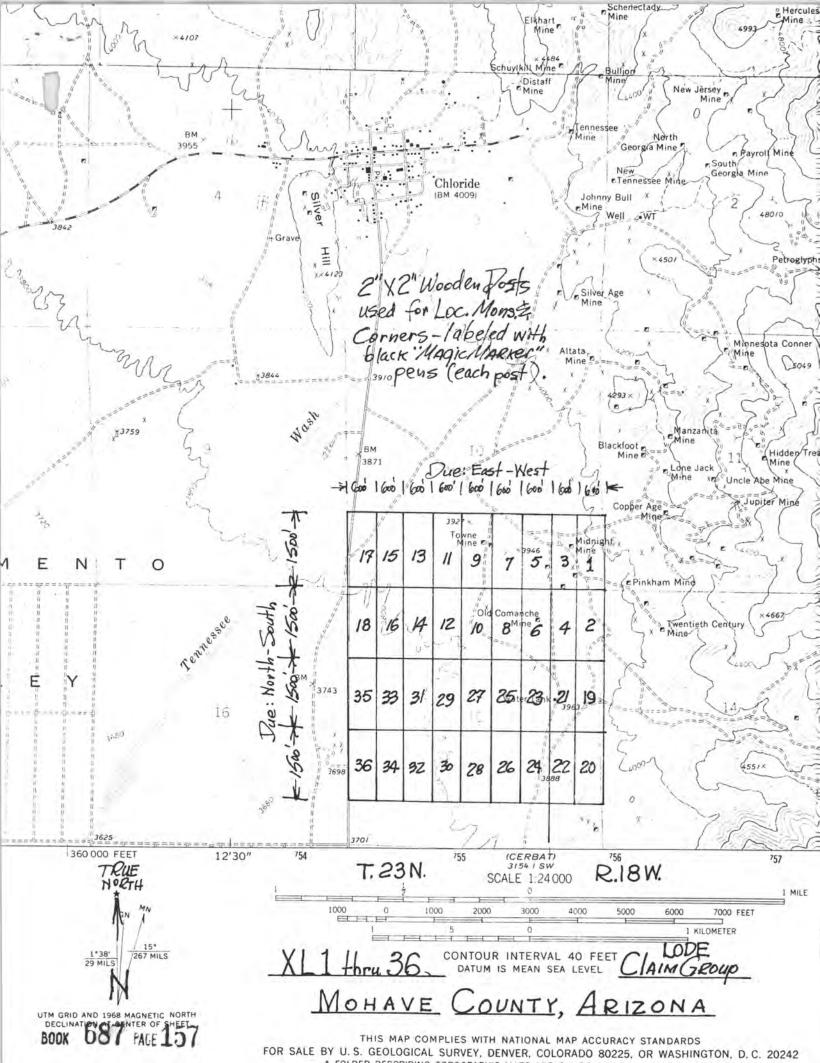

| 123            | 1813W  | 1       | 18<br>06A         | X 295 | =53      | 110'              | 10f          | ıce'  |         | 74                                                  |
|----------------|--------|---------|-------------------|-------|----------|-------------------|--------------|-------|---------|-----------------------------------------------------|
|                | N      | ministr | e padave placific |       | ×        | we need the state | ×            |       | ×       |                                                     |
| 37_9           | ₹\$7×  | X1. 25  | × × ×             | MYX   | × × ×    | own X             | 2930 X<br>10 | × × × | × × × × | X                                                   |
| 16             | 8/ 7×  | 917%    | × × 14            | 217%  | * 017X   | 87×               | \$ 97×       | 4 7×  | × × × × | 14                                                  |
| 37             | XC.35  | ×(.53   | X L31             | 677X  | * KL27 × | X125              | XL23 ×       | K7 X  | ×1.49   | 1 /4 cor (brass cap) - Loc. Hole No.1-Bet#29 230.0' |
|                | × C 36 | AC 78   | X 32              | ×1.30 | XC28     | X426              | 4774         | XL22  | ×122    | Loc. Hole No.1-Bet#29<br>230.0'                     |
| 16<br>16<br>21 |        |         |                   |       |          |                   |              |       |         | 14 23                                               |