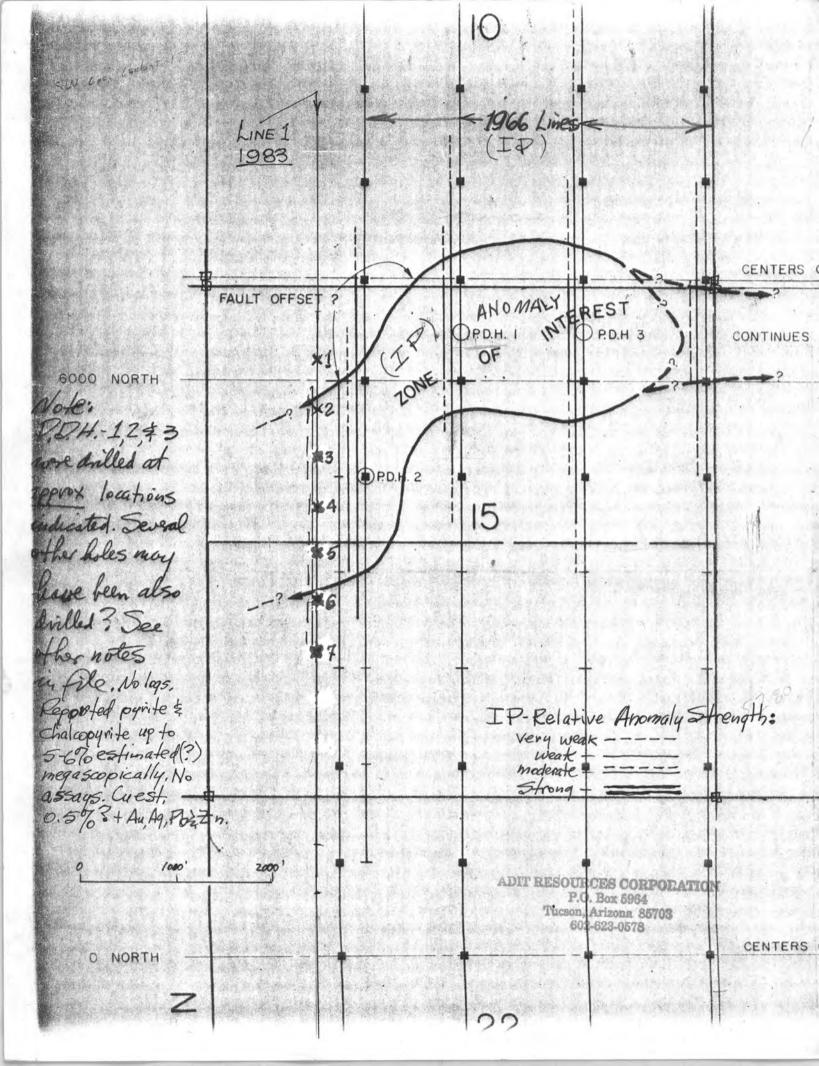

|

Walt 590' X 1475' by Wast + Dore 326-4019 i 295' between con + EC Meet @ Holiday House Motel 1225 W. Beale (US 93) (on rd. to Las Negas) Kingman, Ariz, 86901 602-753-2153 35¢/mile + your ofpenses 1/4 consec 14+15 is 1501 N32°50'W N52°30'W from SE con XL#19 +NE con XL #20 large lone juniper tree may 4 con. theodolite ~ tripod " compose + (tripod) try to overlap put lines by \$30241 rials + mails from pat. comer found by WEH TXXIII and -> HXVIII spikes lines + flogging 72°43' Harry 197°17' st. 162°43' lyr, STE 03 1970-17/RX 5-162°-43/1+ MOLLIN 9.268 J-DHAZIW





Qal MESOZOIC (?) PRE-CAMBRIAN Rhyolite dike, showing dip se dike, showing dip ediate to bas showing dip Indefinite contact there approximately located where concealed where concealed 275

Vein, showing dip where approximately located approximately located approximately located approximately located approximately located approximately located approximately located approximately located approximately located approximately located approximately located approximately located approximately located approximately located approximately located approximately located approximately located approximately located approximately located approximately located approximately located approximately located approximately located approximately located approximately located approximately located approximatel