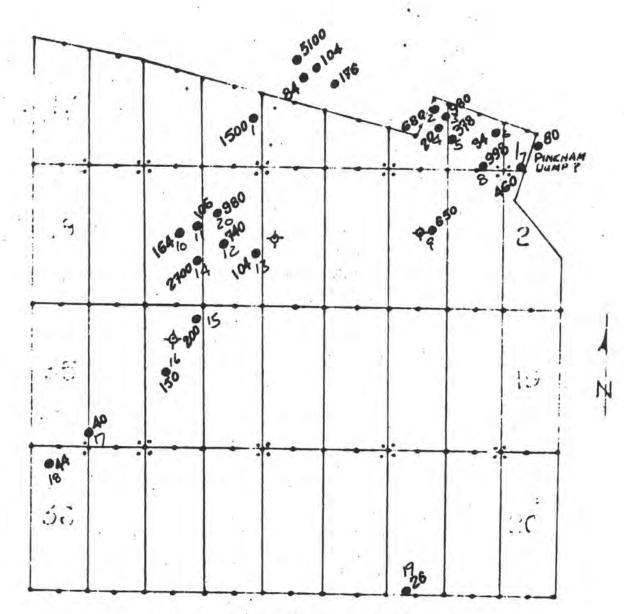

| 123            | 1813W  | 1       | 18<br>06A         | X 295 | =53      | 110'              | 10f          | ıce'  |         | 74                                                  |
|----------------|--------|---------|-------------------|-------|----------|-------------------|--------------|-------|---------|-----------------------------------------------------|
|                | N      | ministr | e padave placific |       | ×        | we need the state | ×            |       | ×       |                                                     |
| 37_9           | ₹\$7×  | X1. 25  | × × ×             | MYX   | × × ×    | own X             | 2930 X<br>10 | × × × | × × × × | X                                                   |
| 16             | 8/ 7×  | 917%    | × × 14            | 217%  | * 017X   | 87×               | \$ 97×       | 4 7×  | × × × × | 14                                                  |
| 37             | XC.35  | ×(.53   | X L31             | 677X  | * KL27 × | X125              | XL23 ×       | K7 X  | ×1.49   | 1 /4 cor (brass cap) - Loc. Hole No.1-Bet#29 230.0' |
|                | × C 36 | AC 78   | X 32              | ×1.30 | XC28     | X426              | 4774         | XL22  | ×122    | Loc. Hole No.1-Bet#29<br>230.0'                     |
| 16<br>16<br>21 |        |         |                   |       |          |                   |              |       |         | 14 23                                               |