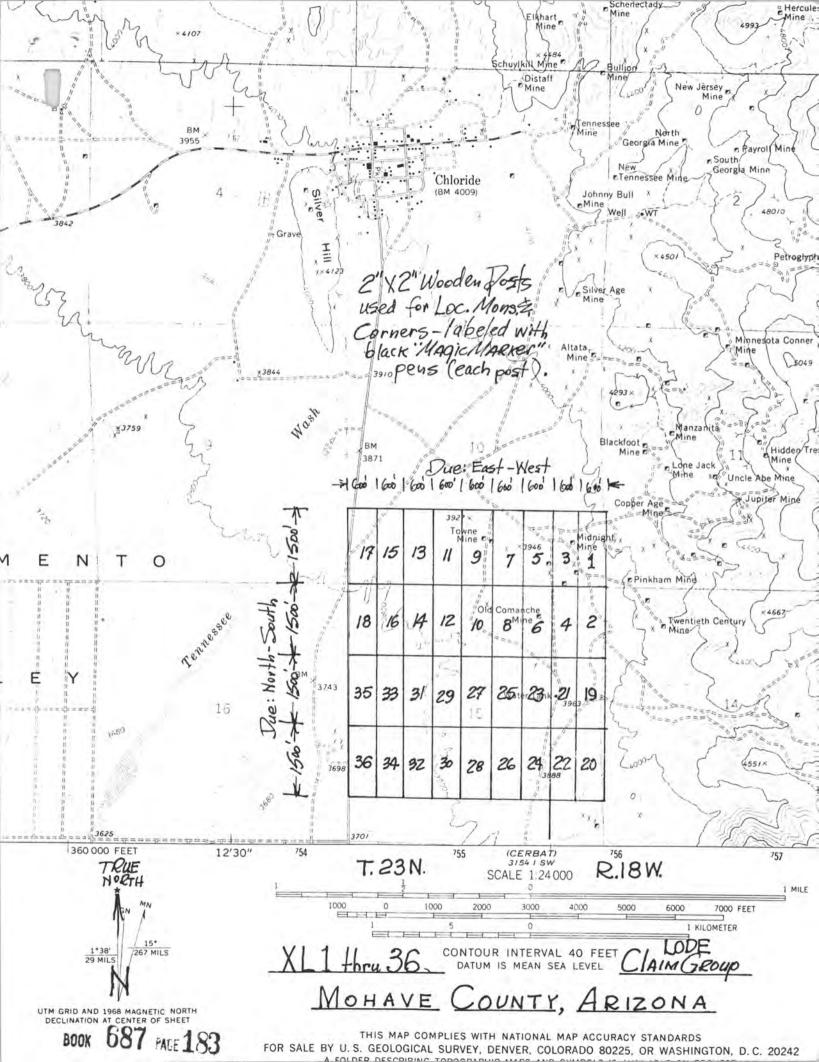

| 123            | 1813W  | 1       | 18<br>06A         | X 295 | =53      | 110'              | 10f          | ıce'  |         | 74                                                  |
|----------------|--------|---------|-------------------|-------|----------|-------------------|--------------|-------|---------|-----------------------------------------------------|
|                | N      | ministr | e padave placific |       | ×        | we need the state | ×            |       | ×       |                                                     |
| 37_9           | ₹\$7×  | X1. 25  | × × ×             | MYX   | × × ×    | own X             | 2930 X<br>10 | × × × | × × × × | X                                                   |
| 16             | 8/ 7×  | 917%    | × × 14            | 217%  | * 017X   | 87×               | \$ 97×       | 4 7×  | × × × × | 14                                                  |
| 37             | XC.35  | ×(.53   | X L31             | 677X  | * KL27 × | X125              | XL23 ×       | K7 X  | ×1.49   | 1 /4 cor (brass cap) - Loc. Hole No.1-Bet#29 230.0' |
|                | × C 36 | AC 78   | X 32              | ×1.30 | XC28     | X426              | 4774         | XL22  | ×122    | Loc. Hole No.1-Bet#29<br>230.0'                     |
| 16<br>16<br>21 |        |         |                   |       |          |                   |              |       |         | 14 23                                               |