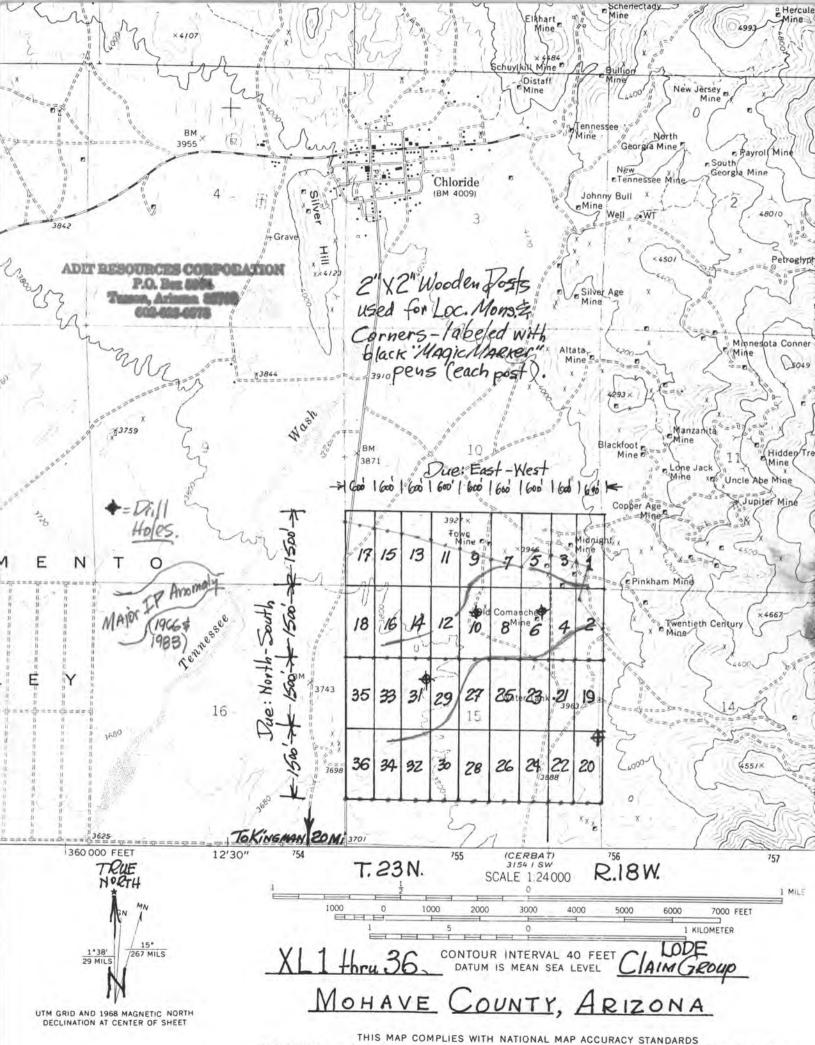

d present producing operations, makes an especially attractive exploration target for massive base and precious metal sulfide mineralization and/or disseminated copper-molybdenum type deposition.

3

# GEOLOGIC MAP OF THE WALLAPAI MINING DISTRICT N 8 MILES Geology by Mc Clelland G. Dings and Paul K. Sims 0 Index Map 8 MOHAVE COUNTY, ARIZONA 130 1943 Bagger leving to the Samoa Dutch Joe Xe New Dec ercules 35° 26





PRE-CAMBRIAN

Cniefly gneissoid granite (also includes some pegmatite, schist and gneiss)



Amphibolite (also includes minor bodies of hornblende schist, biotite schist, chlorite schist and diorite gneiss)

70

Rhyolite dike, showing dip

751

Intermediate to basic dike, showing dip

80 2-

Vein, showing dip

Vein with vertical dip

Fault

×

Mine

삼

Open pit turquoise mine



THIS MAP COMPLIES WITH NATIONAL MAP ACCURACY STANDARDS
FOR SALE BY U. S. GEOLOGICAL SURVEY, DENVER, COLORADO 80225, OR WASHINGTON, D. C. 20242



El Paso Gas Small (tight) goe pit Mostly oxidized Car Chrysoulla etc. Reval -BM 3505 Drill Hole

|                                                            |