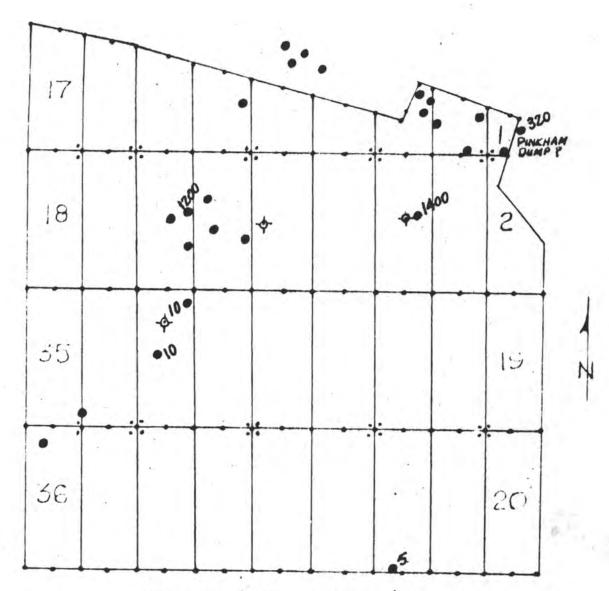

| 123            | 1813W  | 1       | 18<br>06A         | X 295 | =53      | 110'              | 10f          | ıce'  |         | 74                                                  |
|----------------|--------|---------|-------------------|-------|----------|-------------------|--------------|-------|---------|-----------------------------------------------------|
|                | N      | ministr | e padave placific |       | ×        | we need the state | ×            |       | ×       |                                                     |
| 37_9           | ₹\$7×  | X1. 25  | × × ×             | MYX   | × × ×    | own X             | 2930 X<br>10 | × × × | × × × × | X                                                   |
| 16             | 8/ 7×  | 917%    | × × 14            | 217%  | * 017X   | 87×               | \$ 97×       | 4 7×  | × × × × | 14                                                  |
| 37             | XC.35  | ×(.53   | X L31             | 677X  | * KL27 × | X125              | XL23 ×       | K7 X  | ×1.49   | 1 /4 cor (brass cap) - Loc. Hole No.1-Bet#29 230.0' |
|                | × C 36 | AC 78   | X 32              | ×1.30 | XC28     | X426              | 4774         | XL22  | ×122    | Loc. Hole No.1-Bet#29<br>230.0'                     |
| 16<br>16<br>21 |        |         |                   |       |          |                   |              |       |         | 14 23                                               |