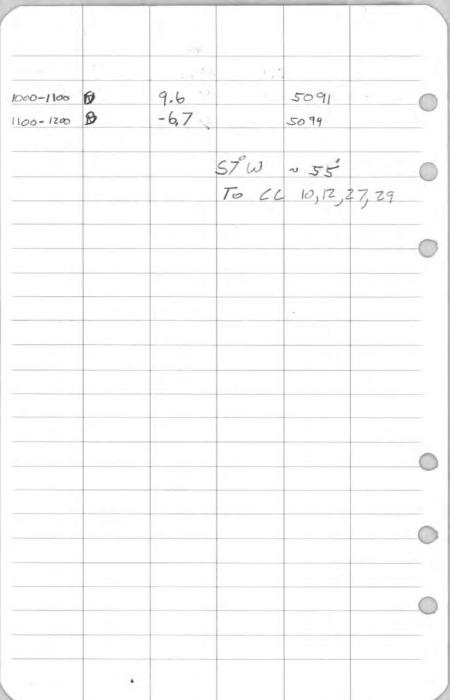

Z.I  | 5089                    |
| 500-600 N   | -7.3   | 5089                    |
| 600 - 700 N | -4,1   | 5089                    |
| 700 - 300 N | 11.5   | 5091                    |
| 800 - 900 N | 8.0    | 5089                    |
| 900-1000 N  | - 3,0  | 509Z N98 NCC 9+4        |
| 0-100 5     | - 3,8  | 5092                    |
| 100-2005    | -6.8   | 5098                    |
| 200-3005    | 5.9    | 5101                    |
| 300-4005    | 4.7    | 5090                    |
| 400-5005    | -3,8   | 5095                    |
| 500-6005    | -10,4  | 5094                    |
| 600-7005    | 11.6   | 5/04                    |
| 700-8005    | +0.1   | 5089                    |
| 800 9005    | 4.9    | 5089                    |
| 900-10005   | =1.1   | 5092                    |



| ,            | -11.4  | Metal Alborrod       |
|--------------|--------|----------------------|
| 400-500 W    | -120   | SH6 5110 } 90,009 To |
| 500-600 W    | 1.5    | 5090 [ Line 3 W      |
|              | LINE . | \$ 5€ 3W             |
| 0-100 N      | -1.3   | 5092                 |
| 100-200 N    | -7.2   | 5090                 |
| 200-300 N    | 17.0   | 5090                 |
| 0-1005       | 3.6    | 5093                 |
| 100-2005     | 5,0    | 5093                 |
| 200-300 S    | 4.4    | 5094                 |
| 300-4005     | 6.2    | 5090 16 gtz 1/W      |
| 400-5005     | 0.5    | 5089                 |
| 500-6005     | 4.1    | 5088                 |
| 600-7005     | 14.9   | 5086                 |
| 700-8005     | 2,9    | 5090 IN WASH ROAG    |
| 800-9005