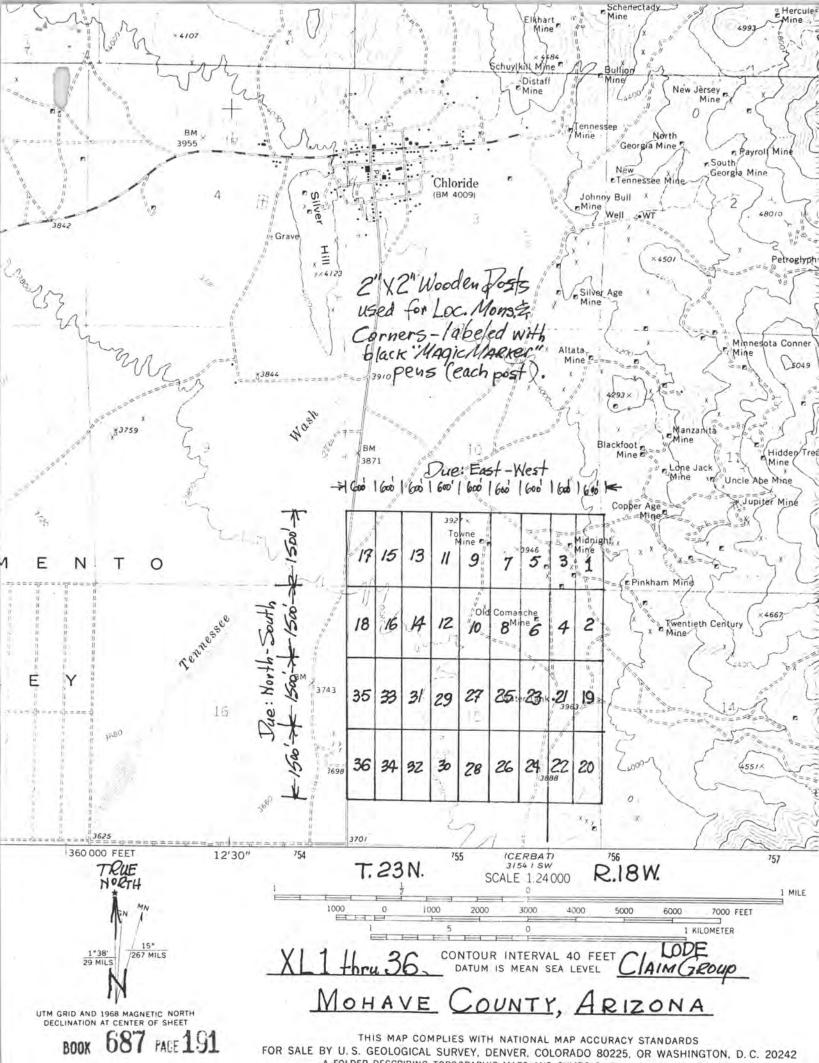

| 123            | 1813W  | 1       | 18<br>06A         | X 295 | =53      | 110'              | 10f          | ıce'  |         | 74                                                  |
|----------------|--------|---------|-------------------|-------|----------|-------------------|--------------|-------|---------|-----------------------------------------------------|
|                | N      | ministr | e padave placific |       | ×        | we need the state | ×            |       | ×       |                                                     |
| 37_9           | ₹\$7×  | X1. 25  | × × ×             | MYX   | × × ×    | own X             | 2930 X<br>10 | × × × | × × × × | X                                                   |
| 16             | 8/ 7×  | 917%    | × × 14            | 217%  | * 017X   | 87×               | \$ 97×       | 4 7×  | × × × × | 14                                                  |
| 37             | XC.35  | ×(.53   | X L31             | 677X  | * KL27 × | X125              | XL23 ×       | K7 X  | ×1.49   | 1 /4 cor (brass cap) - Loc. Hole No.1-Bet#29 230.0' |
|                | × C 36 | AC 78   | X 32              | ×1.30 | XC28     | X426              | 4774         | XL22  | ×122    | Loc. Hole No.1-Bet#29<br>230.0'                     |
| 16<br>16<br>21 |        |         |                   |       |          |                   |              |       |         | 14 23                                               |