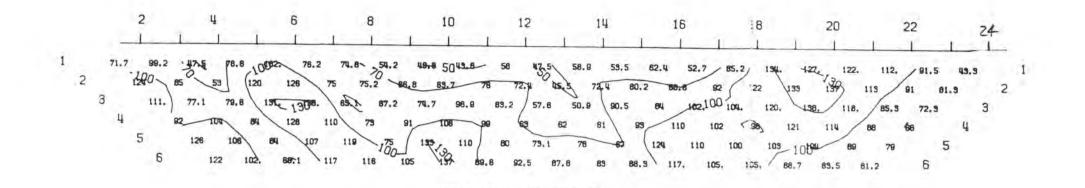

le written note or letter which confirms Otago's formal relinquishment of the property back to us.

Also, we are unable to find the locaiton of drill hole CH-12 on the drill hole location map.

All of these items will, of course, help us to expedite any follow up effort considerations on our part.

Your prompt assistance in these matters would be most appreciated.

We regret that you didn't have better luck with your efforts on our claims but wish you well in your other continuing endeavors. Should we learn of other situations that you might be interested in, please be

Otago Press & Produce Inc. April 8, 1988 Page 2

assured that we will contact you about them.

Sincerely, Heinrichs GEOEXploration Co.

Walter E. Heinrichs, Jr., President Geol. Engr. - Geophysicist

P.E. & C.P.G.

WEH:jh



APPARENT RESISTIVITY (OHM-M)

#### INDUCED POLARIZATION

CHARGEABILITY (MSEC)
BARRINGER GEOSERVICES

SCALE FT 200 0 200 FT

SCALE = 1: 3000



DIPOLE LENGTH: 100 FT





APPARENT RESISTIVITY (OHM-M)



CHARGEABILITY (MSEC)
BARRINGER GEÖSERVICES

SCALE FT 200 0 200 FT

SCALE = 1: 3000

#### INDUCED POLARIZATION

## I.P. - RESISTIVITY

LINE 10 TOWNE AND TOWNE EXTENSION, L14 & L24

AREA: CHLORIDE ARIZONA

OTAGO PRESS AND PRODUCE

BARRINGER GEOSERVICES

PLOTTED BY: MW PROJECT NO: 212,50

DIPOLE LENGTH: 100 FT

-



INDUCED POLARIZATION

I.P. - RESISTIVITY
LINE 11
MIDNIGHT LINE - EAST

OF TOWNE LINE, L74

AREA: CHLORIDE ARIZONA

OTAGO PRESS AND PRODUCE

BARRINGER GEØSERVICES

SURVEYED BY: BARRINGER

PLOTTED BY: MW PROJECT NO. 212.50

DATE: 11-06-87

X L CLAIM GROUP
Wallapai Mining District
MO