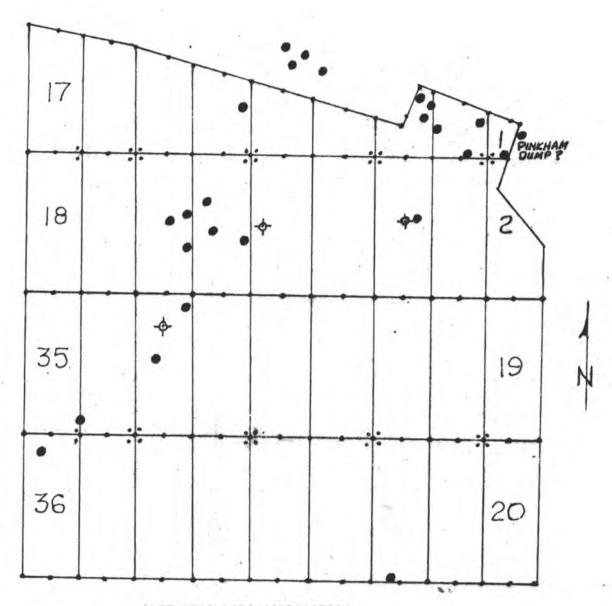

| 123            | 1813W  | 1       | 18<br>06A         | X 295 | =53      | 110'              | 10f          | ıce'  |         | 74                                                  |
|----------------|--------|---------|-------------------|-------|----------|-------------------|--------------|-------|---------|-----------------------------------------------------|
|                | N      | ministr | e padave placific |       | ×        | we need the state | ×            |       | ×       |                                                     |
| 37_9           | ₹\$7×  | X1. 25  | × × ×             | MYX   | × × ×    | own X             | 2930 X<br>10 | × × × | × × × × | X                                                   |
| 16             | 8/ 7×  | 917%    | × × 14            | 217%  | * 017X   | 87×               | \$ 97×       | 4 7×  | × × × × | 14                                                  |
| 37             | XC.35  | ×(.53   | X L31             | 677X  | * KL27 × | X125              | XL23 ×       | K7 X  | ×1.49   | 1 /4 cor (brass cap) - Loc. Hole No.1-Bet#29 230.0' |
|                | × C 36 | AC 78   | X 32              | ×1.30 | XC28     | X426              | 4774         | XL22  | ×122    | Loc. Hole No.1-Bet#29<br>230.0'                     |
| 16<br>16<br>21 |        |         |                   |       |          |                   |              |       |         | 14 23                                               |