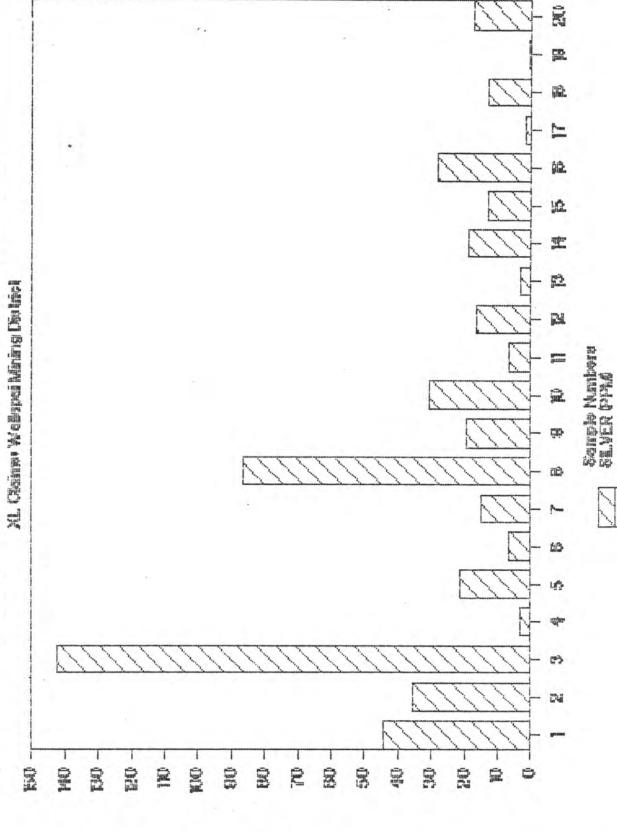

| 123            | 1813W  | 1       | 18<br>06A         | X 295 | =53      | 110'              | 10f          | ıce'  |         | 74                                                  |
|----------------|--------|---------|-------------------|-------|----------|-------------------|--------------|-------|---------|-----------------------------------------------------|
|                | N      | ministr | e padave placific |       | ×        | we need the state | ×            |       | ×       |                                                     |
| 37_9           | ₹\$7×  | X1. 25  | × × ×             | MYX   | × × ×    | own X             | 2930 X<br>10 | × × × | × × × × | X                                                   |
| 16             | 8/ 7×  | 917%    | × × 14            | 217%  | * 017X   | 87×               | \$ 97×       | 4 7×  | × × × × | 14                                                  |
| 37             | XC.35  | ×(.53   | X L31             | 677X  | * KL27 × | X125              | XL23 ×       | K7 X  | ×1.49   | 1 /4 cor (brass cap) - Loc. Hole No.1-Bet#29 230.0' |
|                | × C 36 | AC 78   | X 32              | ×1.30 | XC28     | X426              | 4774         | XL22  | ×122    | Loc. Hole No.1-Bet#29<br>230.0'                     |
| 16<br>16<br>21 |        |         |                   |       |          |                   |              |       |         | 14 23                                               |