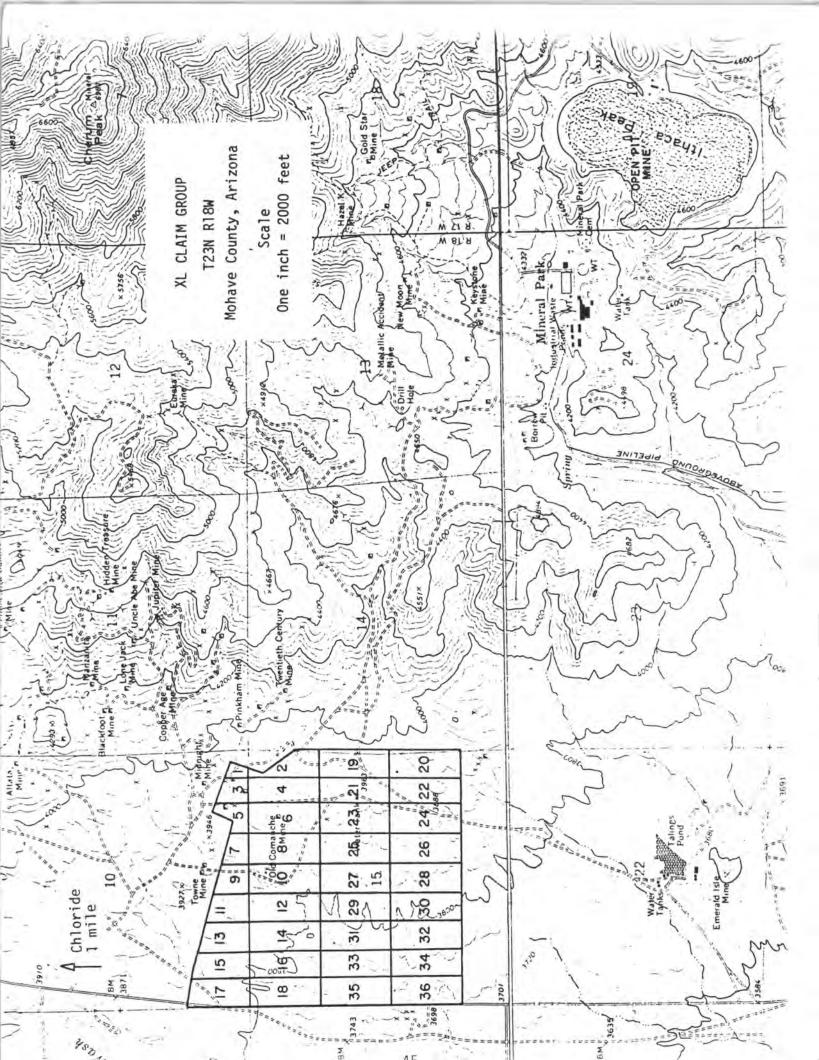

| 123            | 1813W  | 1       | 18<br>06A         | X 295 | =53      | 110'              | 10f          | ıce'  |         | 74                                                  |
|----------------|--------|---------|-------------------|-------|----------|-------------------|--------------|-------|---------|-----------------------------------------------------|
|                | N      | ministr | e padave placific |       | ×        | we need the state | ×            |       | ×       |                                                     |
| 37_9           | ₹\$7×  | X1. 25  | × × ×             | MYX   | × × ×    | own X             | 2930 X<br>10 | × × × | × × × × | X                                                   |
| 16             | 8/ 7×  | 917%    | × × 14            | 217%  | * 017X   | 87×               | \$ 97×       | 4 7×  | × × × × | 14                                                  |
| 37             | XC.35  | ×(.53   | X L31             | 677X  | * KL27 × | X125              | XL23 ×       | K7 X  | ×1.49   | 1 /4 cor (brass cap) - Loc. Hole No.1-Bet#29 230.0' |
|                | × C 36 | AC 78   | X 32              | ×1.30 | XC28     | X426              | 4774         | XL22  | ×122    | Loc. Hole No.1-Bet#29<br>230.0'                     |
| 16<br>16<br>21 |        |         |                   |       |          |                   |              |       |         | 14 23                                               |