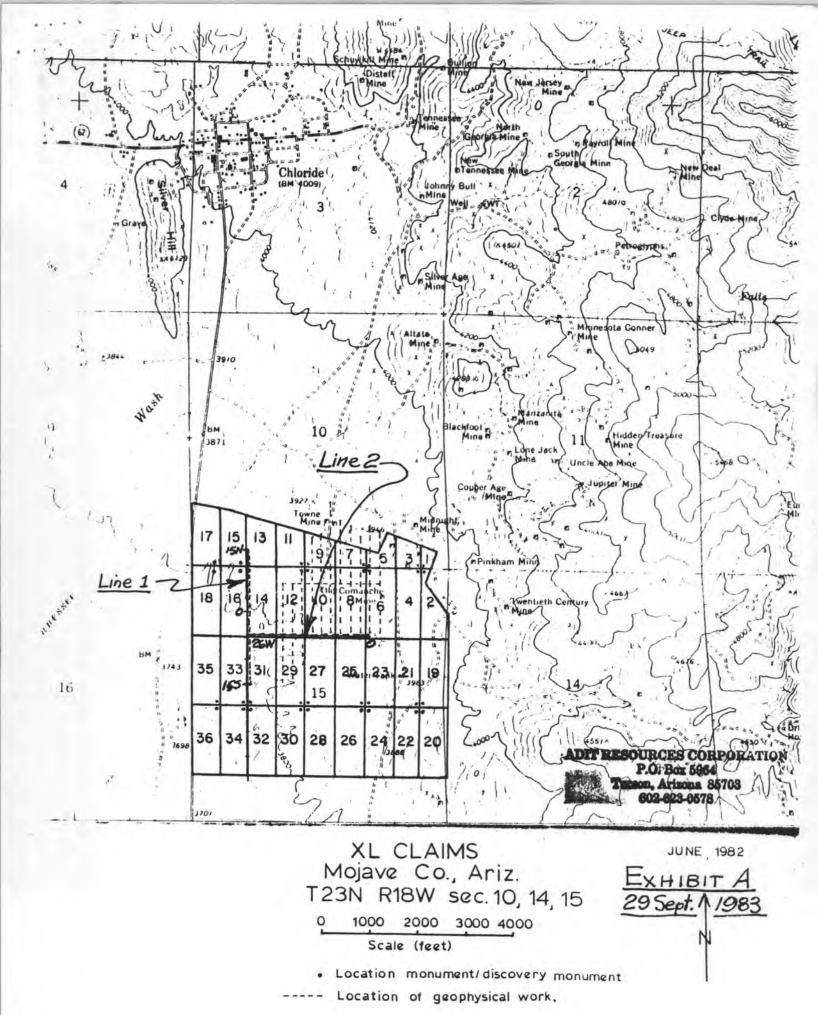

low that is centered about station 0. The magnetic data indicates distinct anomalism situated about stations 16S and 8S.

Line #2 -- This line consisted of SP and Magnetic data with a total traverse length of 2600 feet. A small SP low is located at station IW and 20W. The magnetic data indicate three tiny highs and one very small low but the overall relief is minor.

Indications of moderate sulfide concentrations and especially disseminated sulfide, were encountered within the respective zones of survey coverage. These zones extend to a maximum distance of from 500 feet to 1,000 feet laterally on either side of the IP line and to at least a probable maximum of 800 feet deep.

Heinrichs GEOEXploration Company, Inc.

Mark E. Anders

Geophysicist - Geologist

P. O. Box 5965 Tucson, AZ 85703



| Moh            | nave County Recorder                           | F