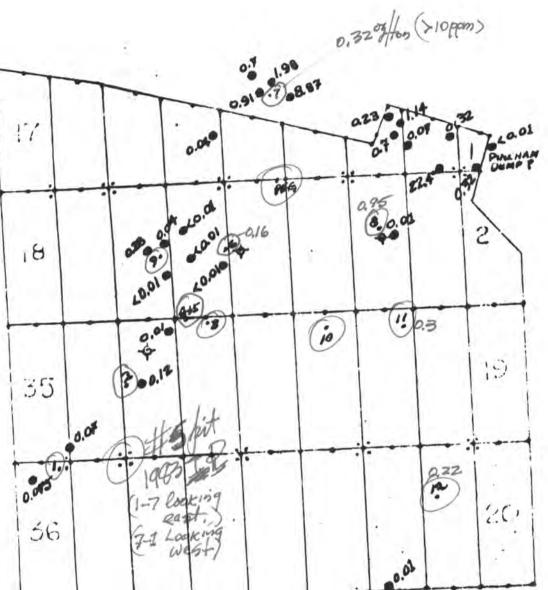

| 123            | 1813W  | 1       | 18<br>06A         | X 295 | =53      | 110'              | 10f          | ıce'  |         | 74                                                  |
|----------------|--------|---------|-------------------|-------|----------|-------------------|--------------|-------|---------|-----------------------------------------------------|
|                | N      | ministr | e padave placific |       | ×        | we need the state | ×            |       | ×       |                                                     |
| 37_9           | ₹\$7×  | X1. 25  | × × ×             | MYX   | × × ×    | own X             | 2930 X<br>10 | × × × | × × × × | X                                                   |
| 16             | 8/ 7×  | 917%    | × × 14            | 217%  | * 017X   | 87×               | \$ 97×       | 4 7×  | × × × × | 14                                                  |
| 37             | XC.35  | ×(.53   | X L31             | 677X  | * KL27 × | X125              | XL23 ×       | K7 X  | ×1.49   | 1 /4 cor (brass cap) - Loc. Hole No.1-Bet#29 230.0' |
|                | × C 36 | AC 78   | X 32              | ×1.30 | XC28     | X426              | 4774         | XL22  | ×122    | Loc. Hole No.1-Bet#29<br>230.0'                     |
| 16<br>16<br>21 |        |         |                   |       |          |                   |              |       |         | 14 23                                               |