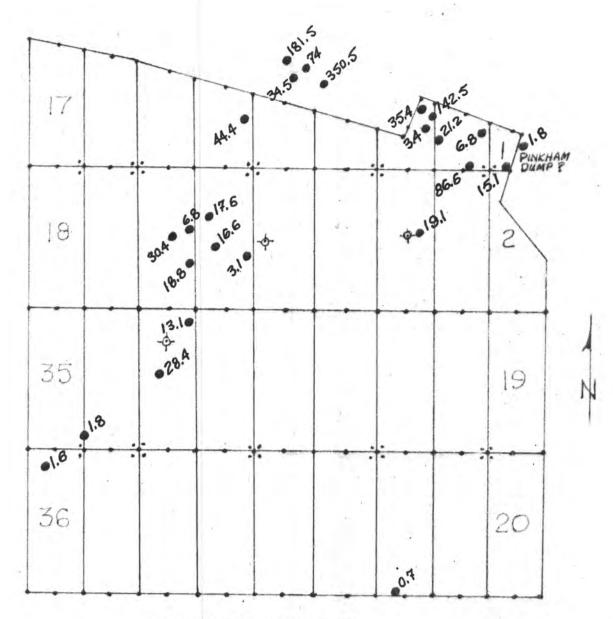

| 123            | 1813W  | 1       | 18<br>06A         | X 295 | =53      | 110'              | 10f          | ıce'  |         | 74                                                  |
|----------------|--------|---------|-------------------|-------|----------|-------------------|--------------|-------|---------|-----------------------------------------------------|
|                | N      | ministr | e padave placific |       | ×        | we need the state | ×            |       | ×       |                                                     |
| 37_9           | ₹\$7×  | X1. 25  | × × ×             | MYX   | × × ×    | own X             | 2930 X<br>10 | × × × | × × × × | X                                                   |
| 16             | 8/ 7×  | 917%    | × × 14            | 217%  | * 017X   | 87×               | \$ 97×       | 4 7×  | × × × × | 14                                                  |
| 37             | XC.35  | ×(.53   | X L31             | 677X  | * KL27 × | X125              | XL23 ×       | K7 X  | ×1.49   | 1 /4 cor (brass cap) - Loc. Hole No.1-Bet#29 230.0' |
|                | × C 36 | AC 78   | X 32              | ×1.30 | XC28     | X426              | 4774         | XL22  | ×122    | Loc. Hole No.1-Bet#29<br>230.0'                     |
| 16<br>16<br>21 |        |         |                   |       |          |                   |              |       |         | 14 23                                               |