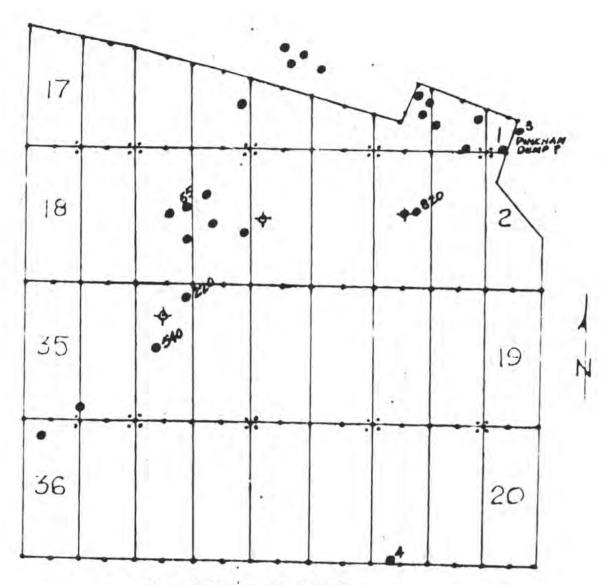

| 123            | 1813W  | 1       | 18<br>06A         | X 295 | =53      | 110'              | 10f          | ıce'  |         | 74                                                  |
|----------------|--------|---------|-------------------|-------|----------|-------------------|--------------|-------|---------|-----------------------------------------------------|
|                | N      | ministr | e padave placific |       | ×        | we need the state | ×            |       | ×       |                                                     |
| 37_9           | ₹\$7×  | X1. 25  | × × ×             | MYX   | × × ×    | own X             | 2930 X<br>10 | × × × | × × × × | X                                                   |
| 16             | 8/ 7×  | 917%    | × × 14            | 217%  | * 017X   | 87×               | \$ 97×       | 4 7×  | × × × × | 14                                                  |
| 37             | XC.35  | ×(.53   | X L31             | 677X  | * KL27 × | X125              | XL23 ×       | K7 X  | ×1.49   | 1 /4 cor (brass cap) - Loc. Hole No.1-Bet#29 230.0' |
|                | × C 36 | AC 78   | X 32              | ×1.30 | XC28     | X426              | 4774         | XL22  | ×122    | Loc. Hole No.1-Bet#29<br>230.0'                     |
| 16<br>16<br>21 |        |         |                   |       |          |                   |              |       |         | 14 23                                               |