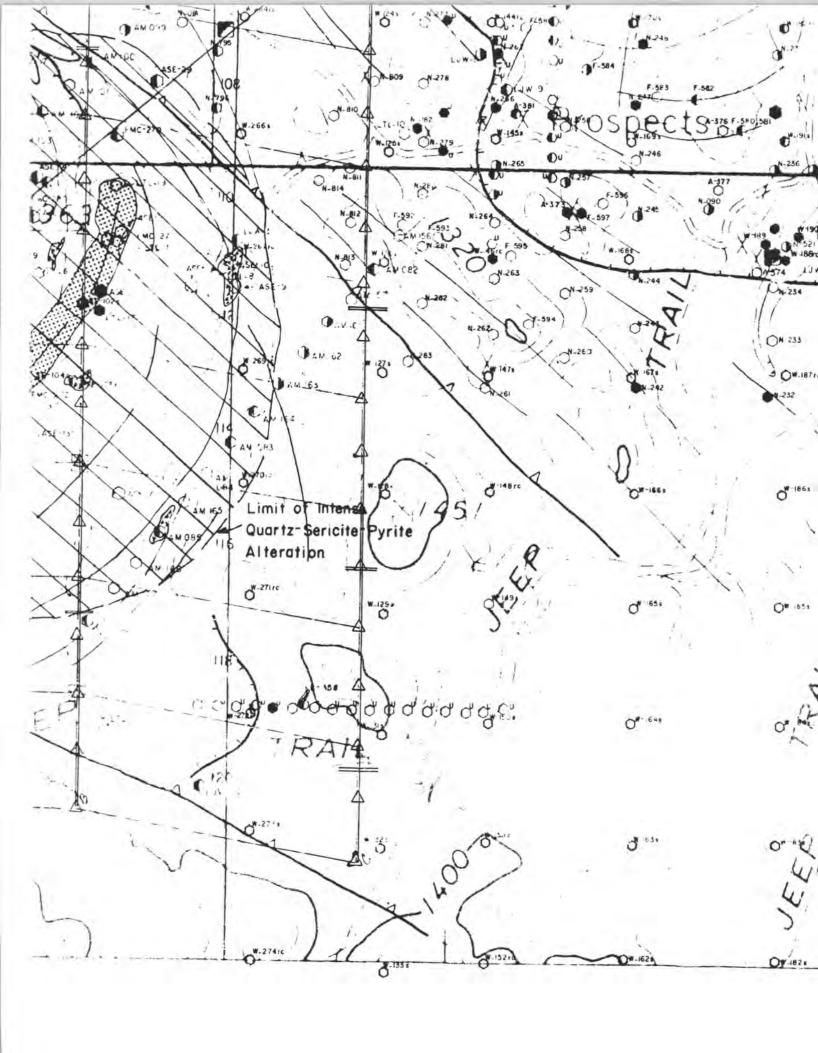

ending one mile from the exterior boundary of the claim/prospecting permit block. Any claims staked by either party or prospecting permits acquired shall be subject to the terms of the agreement.

Data:

All factual data acquired and developed by the optionees shall be released to the owners when and if the lease is dropped. Information or reports shall be made available to the owners periodically during the term of the lease. The owners will hold these data confidential.

Billeton - (Georgia)

Bave Brown, Farcasto, CAL

Siever Moore

326-2700

Clark ARNOLD

3131 N. C. Club. (piece Ff. Lowell.)

Sinte 110, So end. \$5716

F.O. BOX 5964, TUCSON, ARIZONA 85703-0964, 810 WEST GRANT ROAD TELEPHONE 602-623-0578 TELEX NO. 364412 INTR ID 894

TELEPHONE 602-623-0578

TELEY NO. 364412 INTR ID 894





9/19/89 Dear Walt -Q got you note a suple days ago (Monday 9/18). Hoven't Rad time to digest the report yet, but I will, and will send along my comments. My mother is here for a one-month visit, and between trying to Intertain her and working overtime at the Bureau, it may be a few weeks before I send my romonunts, In the montine, here is my check for the filing fees. I lope Jim is successful with his group, DEGEORED Best regards to SEP 2 5 1989 Bile

#### STRAY ELEPHANT COPPER PROJECT

The Stray Elephant Copper property is located 7 - 8 miles west of Quartsite, Arizona and approximately 1/4 mile south of Interstate 10. The deposit has been drilled in the northern section of the claim groups in the area known as "outcrop hill". Outcrop hill will be the first area to be mined as it has