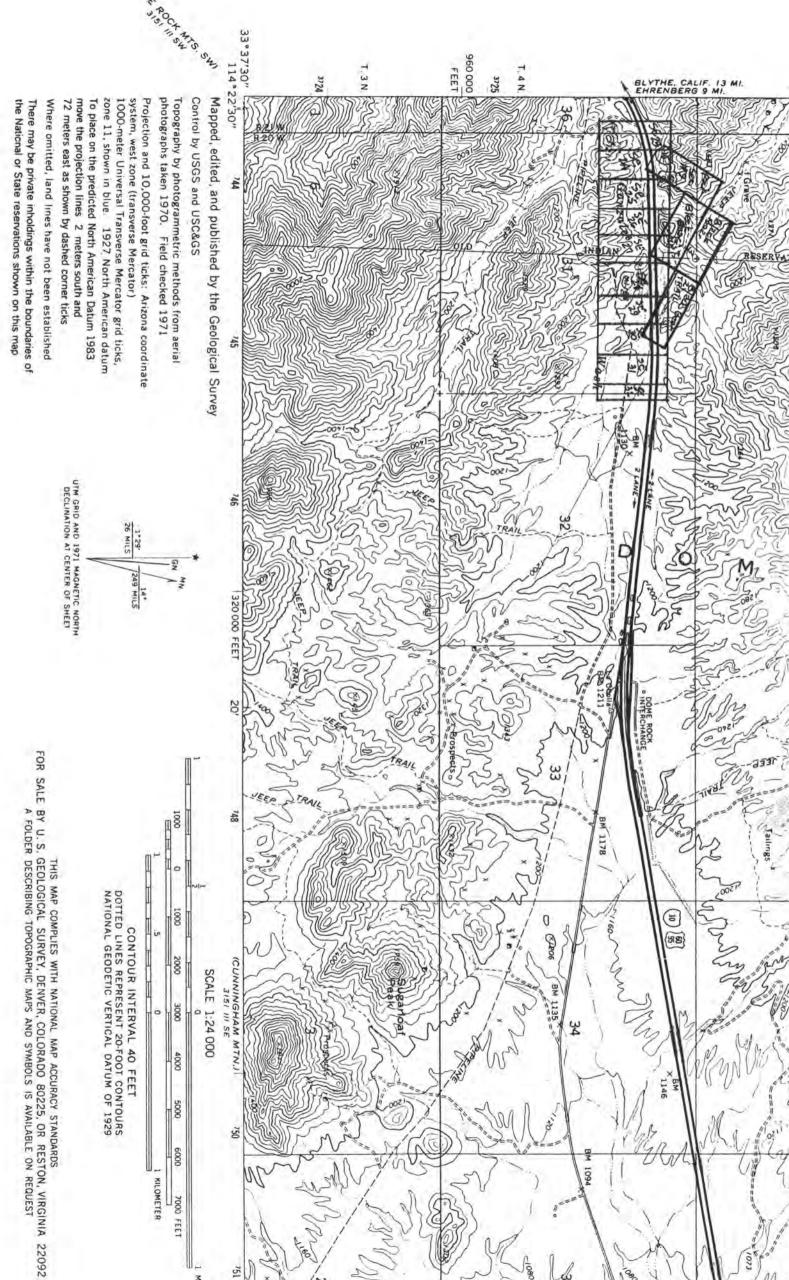

| Abmoderal  L  Arez of Coble  "                     |                |       |
| COUNTY OR | TOWNSHIP_ PARISH:  20602740  206028 LD  206029 LD  206029 LD  /05441 LD  /05443 LD  /05444 LD  /05445 LD  /05445 LD  /053479  /63439 LO | 4N<br>Vortex #6<br>#7<br>#8<br>#9<br>SEN. 28<br>29<br>30<br>31       | 206022                                        | Abmoderal  L  Arez of Coble  ""  ""  ""            |                |       |
| COUNTY OR | TOWNSHIP_ PARISH:  206 027 LD  206028 LD  206029 LD  206030 LD  /05441 LD  /05443 LD  /05444 LD  /05445 LD                              | 4N<br>Vortex #6<br>#7<br>#8<br>#9<br>SEN. 28<br>29<br>30<br>31<br>32 | 206022<br>" " " " " " " " " " " " " " " " " " | Abmoderal  L  Arez of Coble                        |                |       |



ARIZONA STATE OFFICE BU. LAND MANAGEMENT

JUN 3 0 1980

7:45 A.M. PHOENIX, ARIZONA

North Arrow



One inch = One thousand feet

| -        |         | ONE MILE |           |
|----------|---------|----------|-----------|
| ONE MILE | SE # 23 |          | 640 ACRES |
|          |         |          |           |

| Section | 3/ | Range | 20W | _ Township | 4N | , G&SRB&M |
|---------|----|-------|-----|------------|----|-----------|
|         |    |       |     |            |    |           |

Million C.

6. The bearing and distance between the corners of the claim are beginning at the corner of the claim, \_\_\_\_\_ feet in a \_\_\_\_\_ direction to the \_\_\_\_\_ corner, then 600 feet in a easterly direction to the NE feet in a southerly direction to the SE corner, then 600 feet in a \_