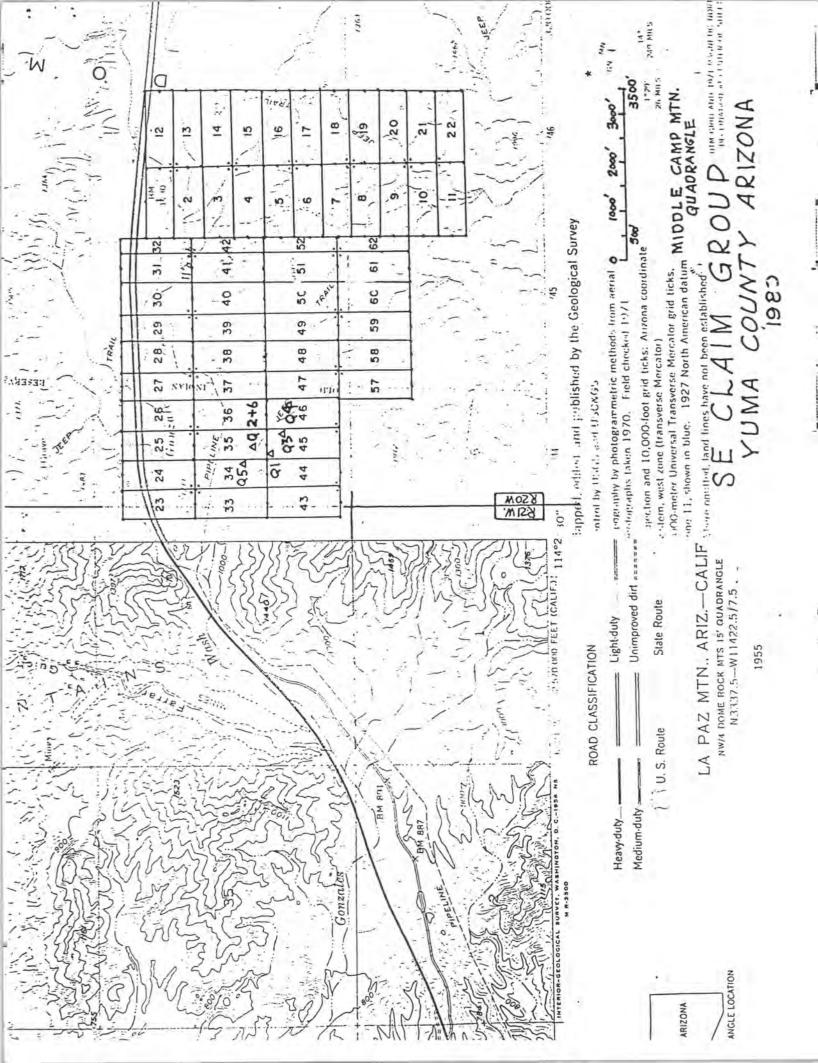

# Gulf Mineral Resources Co.

2045 North Forbes Blvd Suite 106 Tucson, AZ 85745

February 28, 1983

Walter E. Heinrichs, Jr., President Heinrichs GEOExploration Company P. O. Box 5964 Tucson, Arizona 85745

Re: Arizona State Prospecting Permit No. 83801 La Paz County, AZ (TAO 80-21)

Dear Mr. Heinrichs:

Gulf Mineral Resources accomplished the following annual labor and expenditures for the Arizona state prospecting permit number 83801 which is located in the eastern half of Section 36 of T4N R21W, La Paz County, AZ.

| 1. | Field expenses for 5 days field work . |   | \$ 250  |
|----|----------------------------------------|---|---------|
|    | Salary and benefit charges for 5 days. |   |         |
| 3. | 'Geochemical analyses of 10 samples    | ÷ | 300     |
| 4. | Air photo interpretation by Geoscience |   |         |
|    | Dept                                   |   | 200     |
| 5. | Drafting costs                         |   | 50      |
|    | Total expenditures                     |   | \$1,900 |

Enclosed are assay sheets for the analyzed samples and the geologic data from the mapped area. This work was accomplished by Joe Wilkins, geologist from the Tucson office, and by P. V. Furgason of the Denver office. Please contact me if you need clarification of these items.