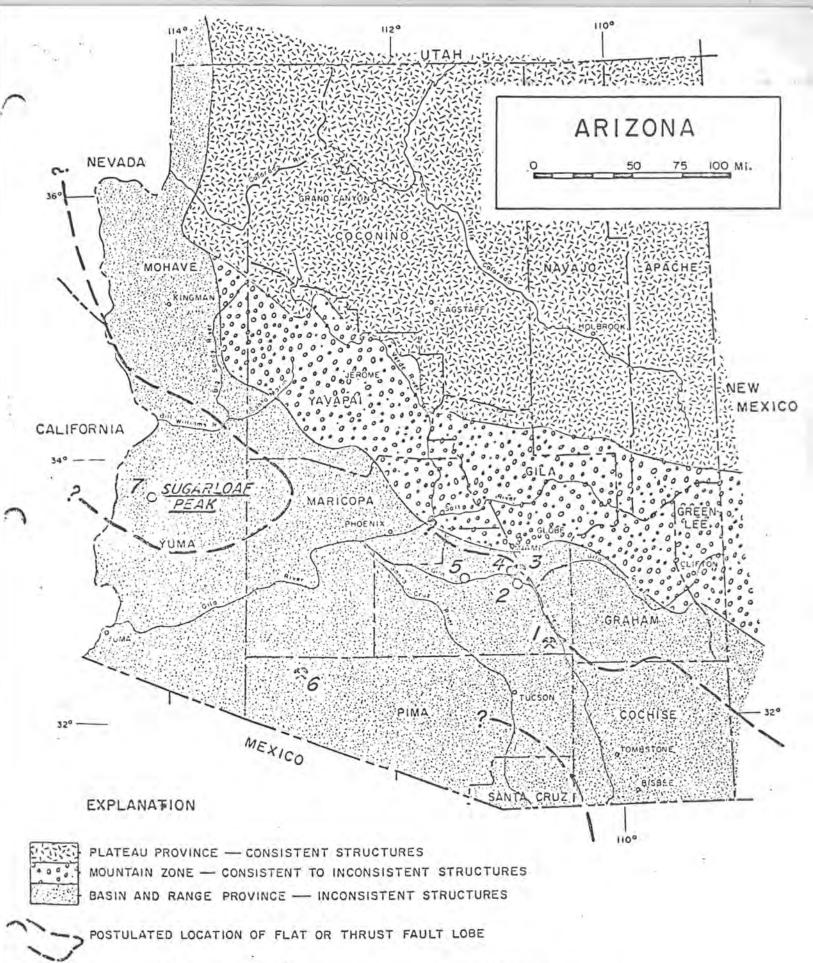

Dear Mr. Heinrichs:

Gulf Mineral Resources accomplished the following annual labor and expenditures for the Arizona state prospecting permit number 83801 which is located in the eastern half of Section 36 of T4N R21W, La Paz County, AZ.