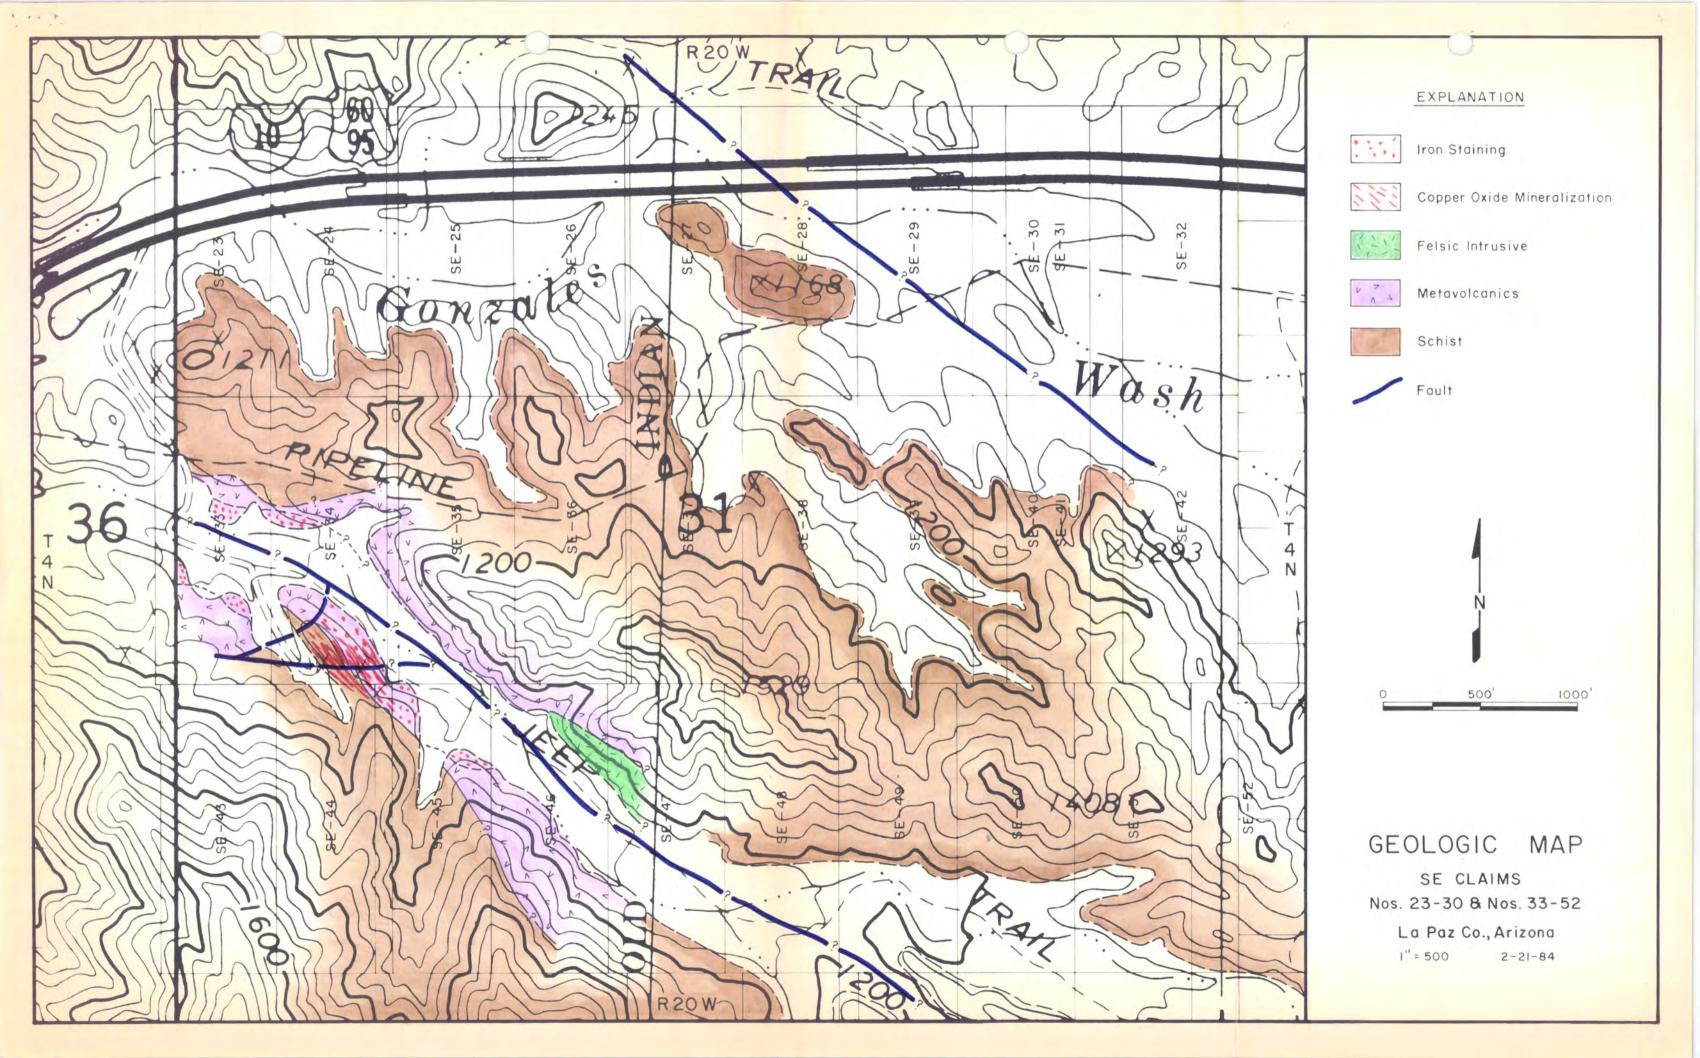

# Gulf Mineral Resources Co.

2045 North Forbes Blvd Suite 106 Tucson, AZ 85745

February 28, 1983

Walter E. Heinrichs, Jr., President Heinrichs GEOExploration Company P. O. Box 5964 Tucson, Arizona 85745

Re: Arizona State Prospecting Permit No. 83801 La Paz County, AZ (TAO 80-21)

Dear Mr. Heinrichs:

Gulf Mineral Resources accomplished the following annual labor and expenditures for the Arizona state prospecting permit number 83801 which is located in the eastern half of Section 36 of T4N R21W, La Paz County, AZ.

| 1. | Field expenses for 5 days field work . |   | \$ 250  |
|----|----------------------------------------|---|---------|
|    | Salary and benefit charges for 5 days. |   |         |
| 3. | 'Geochemical analyses of 10 samples    | ÷ | 300     |
| 4. | Air photo interpretation by Geoscience |   |         |
|    | Dept                                   |   | 200     |
| 5. | Drafting costs                         |   | 50      |
|    | Total expenditures                     |   | \$1,900 |

Enclosed are assay sheets for the analyzed samples and the geologic data from the mapped area. This work was accomplished by Joe Wilkins, geologist from the Tucson office, and by P. V. Furgason of the Denver office. Please contact me if you need clarification of these items.