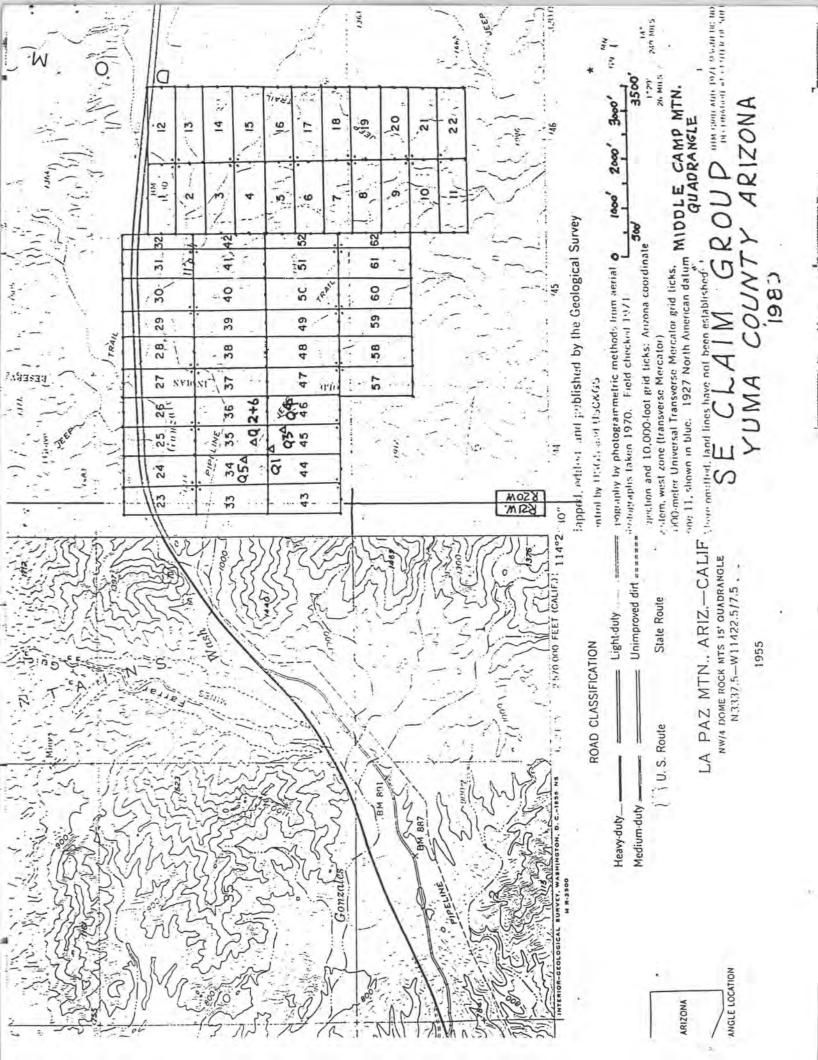

# Gulf Mineral Resources Co.

2045 North Forbes Blvd Suite 106 Tucson, AZ 85745

February 28, 1983

Walter E. Heinrichs, Jr., President Heinrichs GEOExploration Company P. O. Box 5964 Tucson, Arizona 85745

Re: Arizona State Prospecting Permit No. 83801 La Paz County, AZ (TAO 80-21)

Dear Mr. Heinrichs:

Gulf Mineral Resources accomplished the following annual labor and expenditures for the Arizona state prospecting permit number 83801 which is located in the eastern half of Section 36 of T4N R21W, La Paz County, AZ.

| 1. | Field expenses for 5 days field work . |   | \$ 250  |
|----|----------------------------------------|---|---------|
|    | Salary and benefit charges for 5 days. |   |         |
| 3. | 'Geochemical analyses of 10 samples    | ÷ | 300     |
| 4. | Air photo interpretation by Geoscience |   |         |
|    | Dept                                   |   | 200     |
| 5. | Drafting costs                         |   | 50      |
|    | Total expenditures                     |   | \$1,900 |