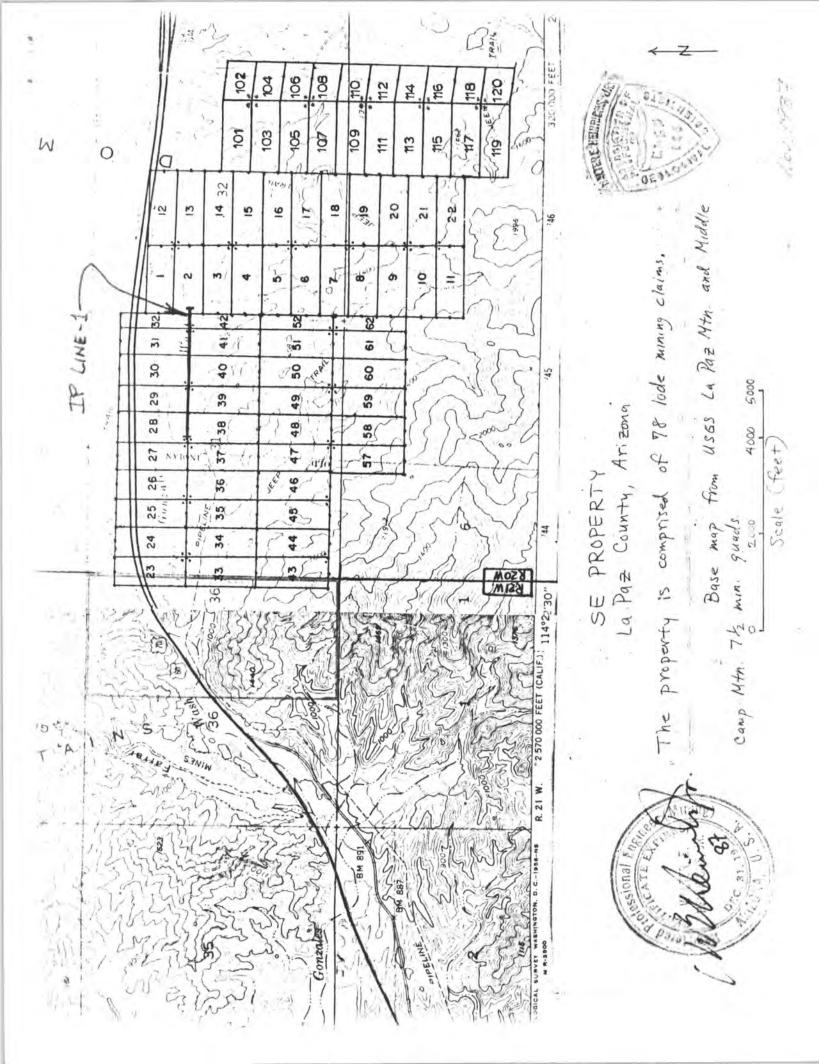

Dear Mr. Heinrichs:

Gulf Mineral Resources accomplished the following annual labor and expenditures for the Arizona state prospecting permit number 83801 which is located in the eastern half of Section 36 of T4N R21W, La Paz County, AZ.