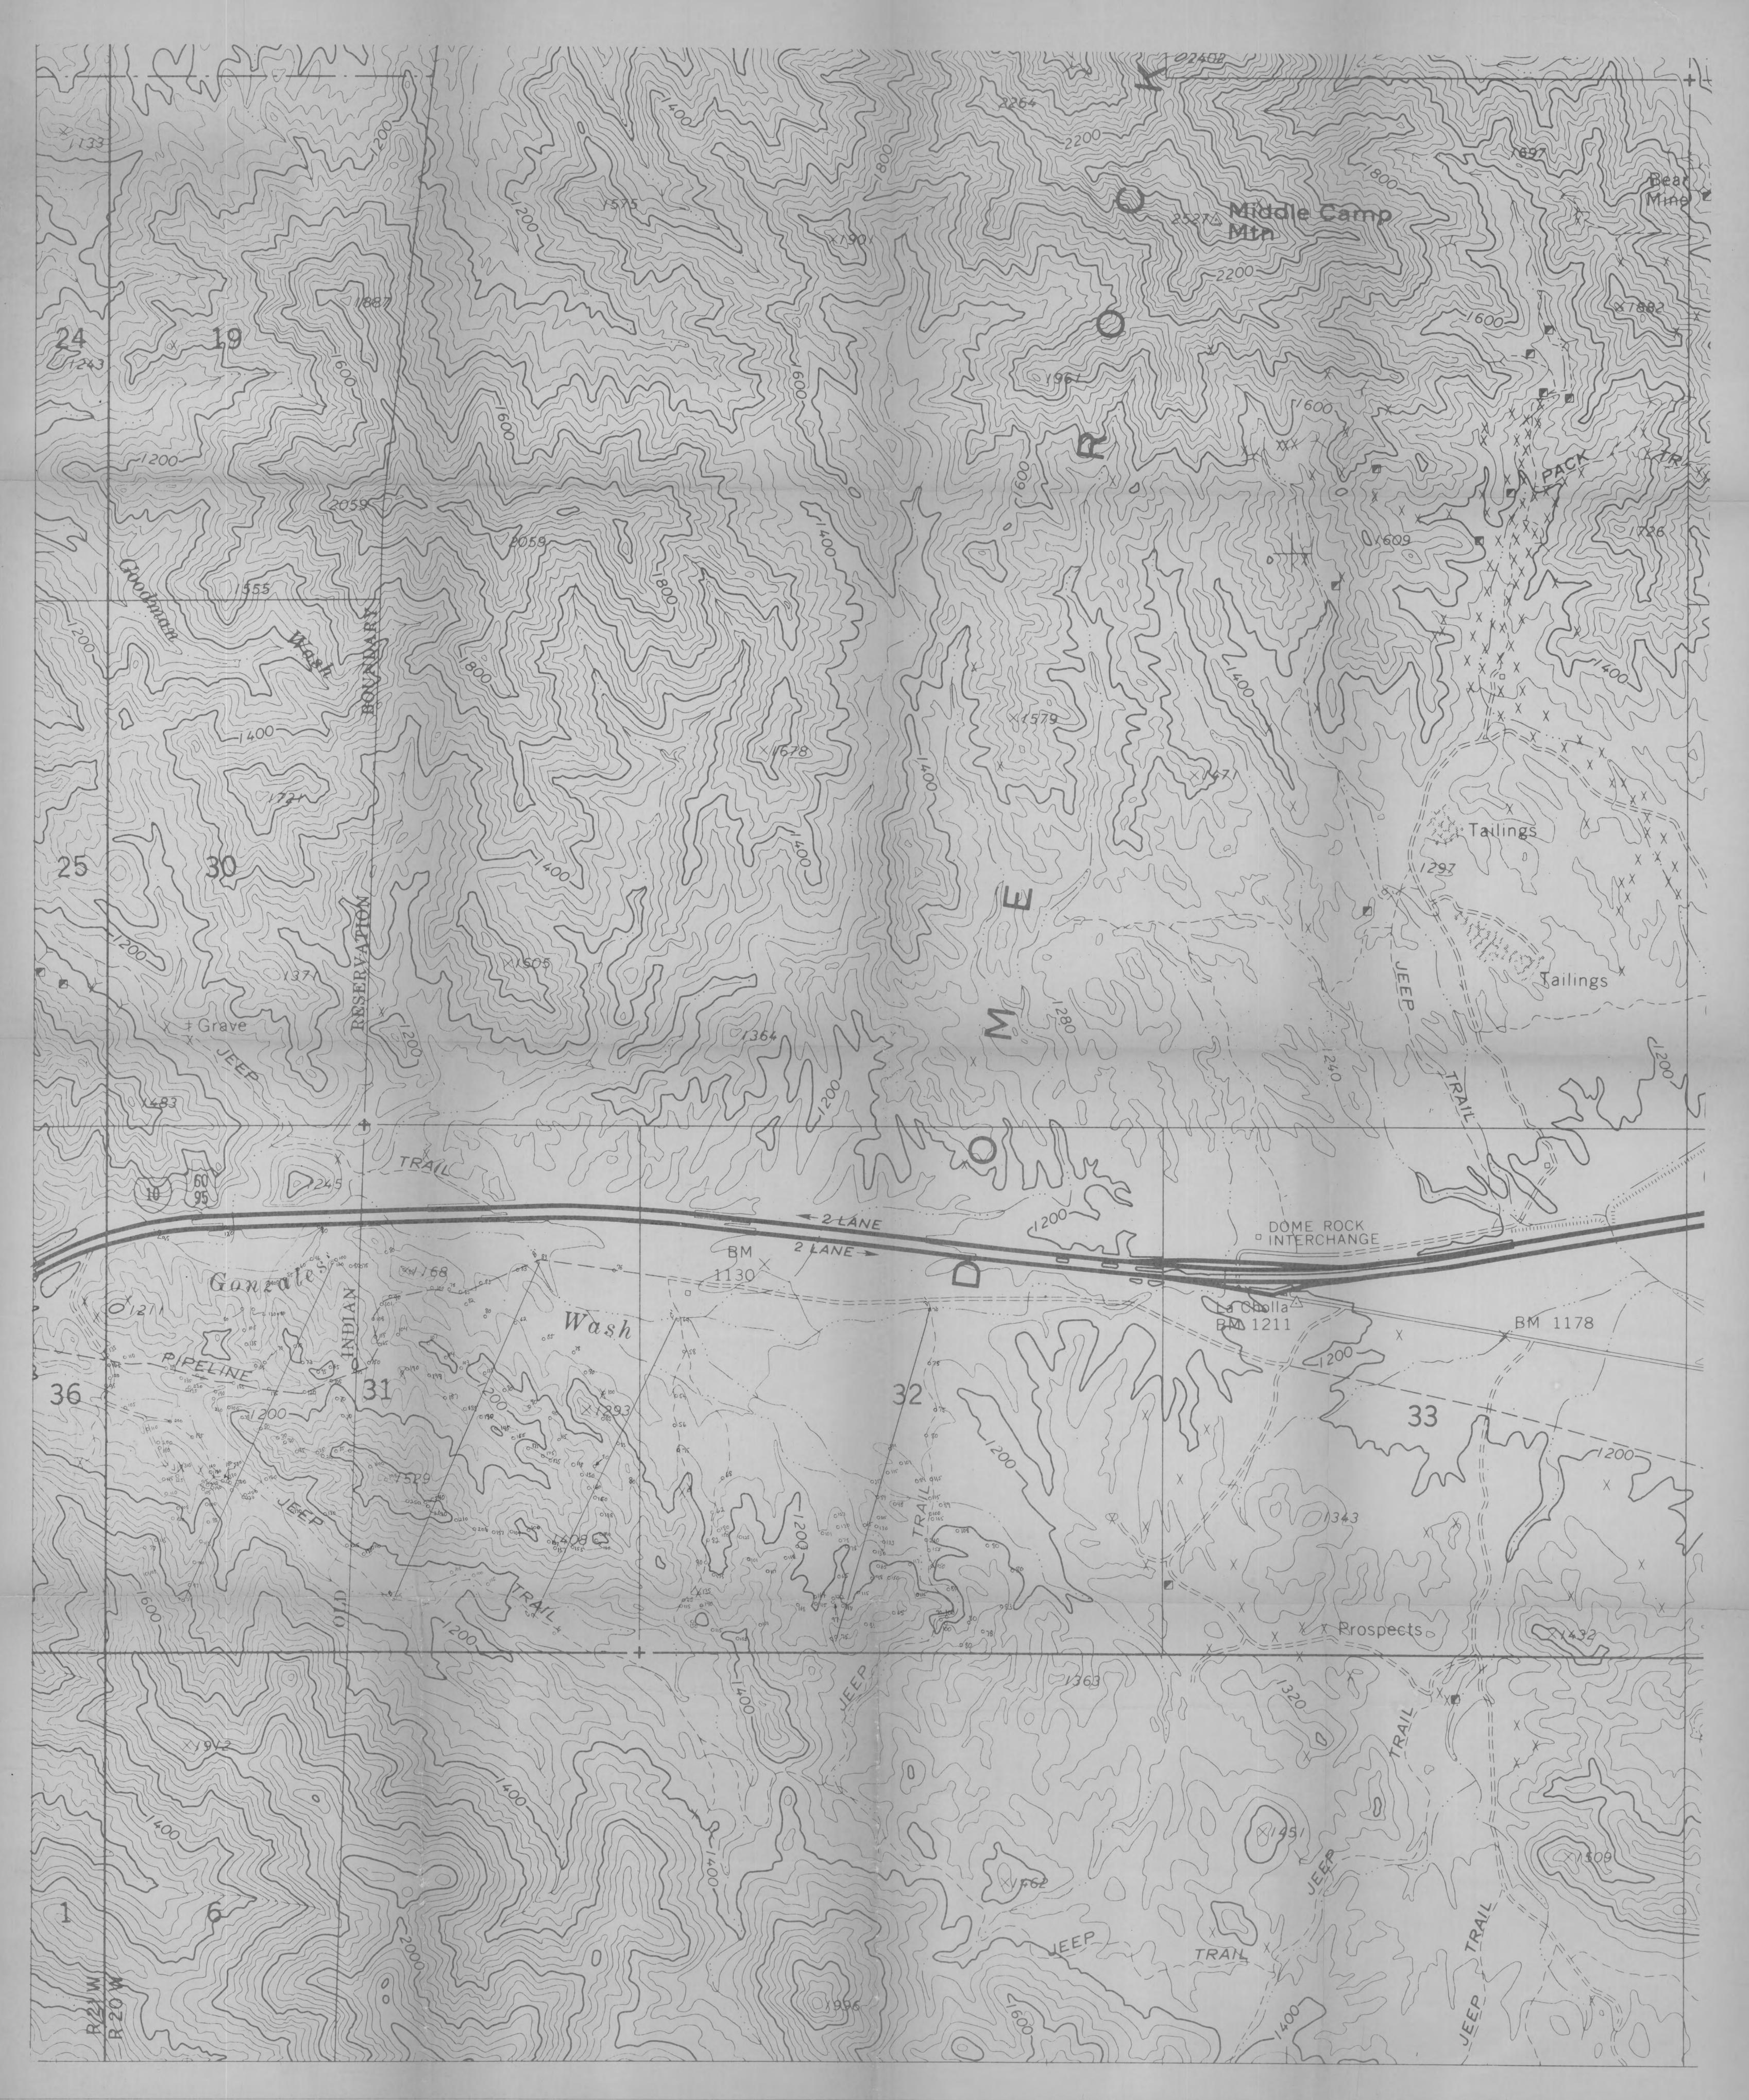

Dear Mr. Heinrichs:

Gulf Mineral Resources accomplished the following annual labor and expenditures for the Arizona state prospecting permit number 83801 which is located in the eastern half of Section 36 of T4N R21W, La Paz County, AZ.

| 1. | Field expenses for 5 days field work . |   | \$ 250  |
|----|----------------------------------------|---|---------|
|    | Salary and benefit charges for 5 days. |   |         |
| 3. | 'Geochemical analyses of 10 samples    | ÷ | 300     |
| 4. | Air photo interpretation by Geoscience |   |         |
|    | Dept                                   |   | 200     |
| 5. | Drafting costs                         |   | 50      |
|    | Total expenditures                     |   | \$1,900 |