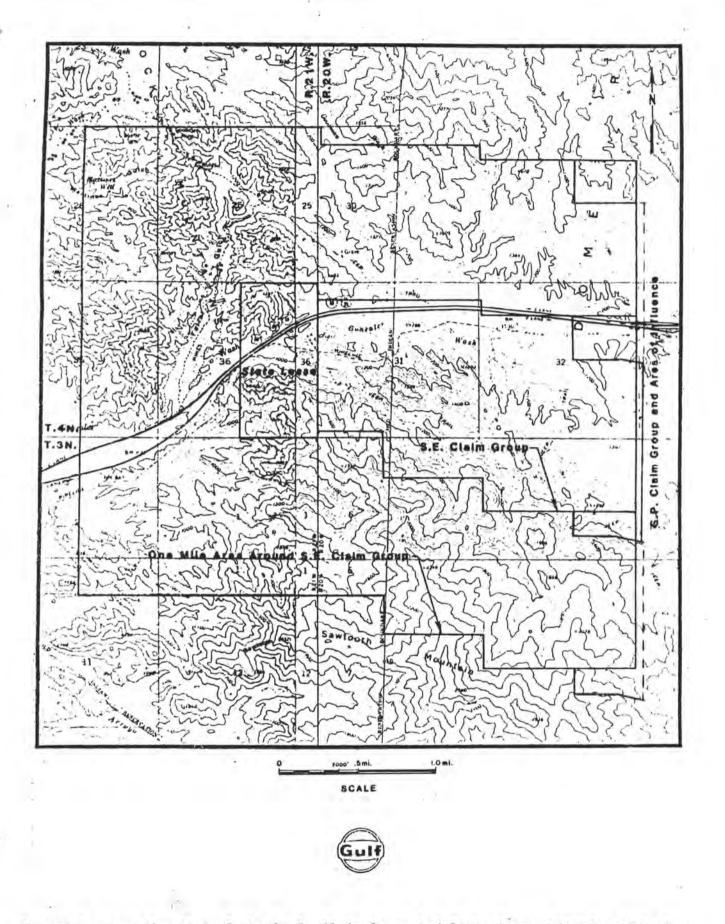

Dear Mr. Heinrichs:

Gulf Mineral Resources accomplished the following annual labor and expenditures for the Arizona state prospecting permit number 83801 which is located in the eastern half of Section 36 of T4N R21W, La Paz County, AZ.