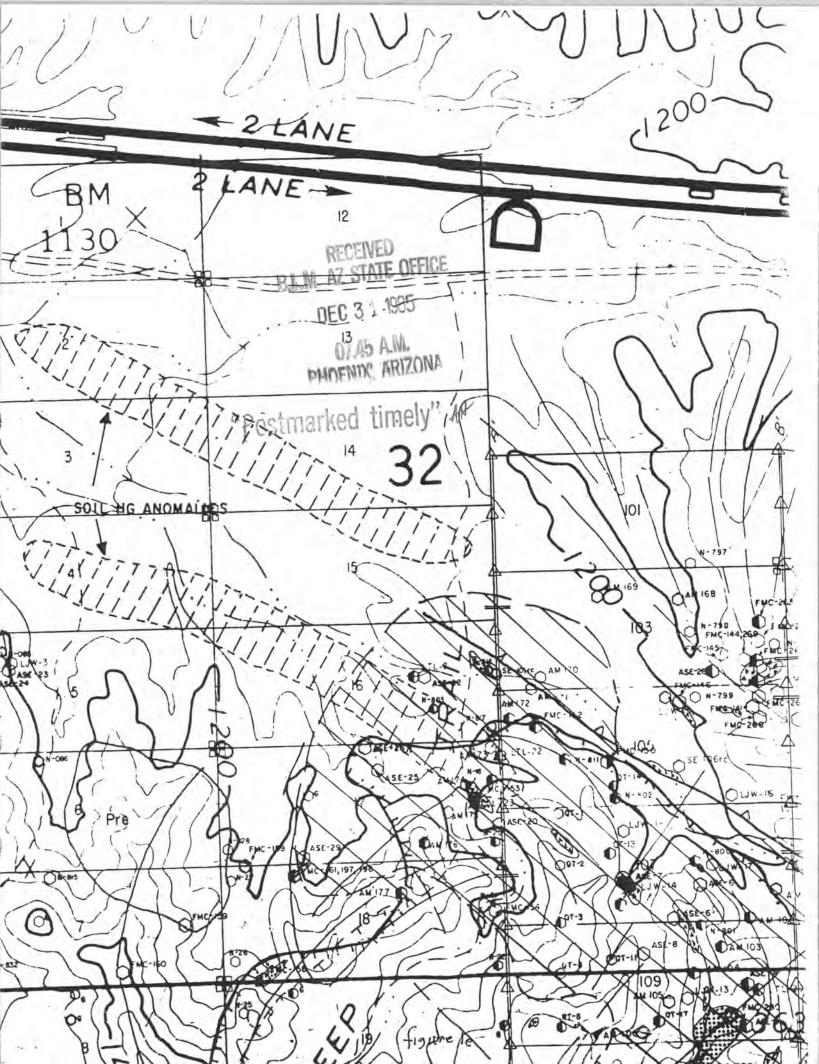

ch portion. The gold-rich portion of the property has not been tested by drilling. Ore-grade drillholes on the adjacent S.P. group are within 500' of the eastern boundary of the common SE claim boundary.

Date: October 28, 1985

Signature

ichard J. Lundin

Richard J. Lundin, Mineral Exploration Consultant and President of Wallaby Enterprises Inc. has a BA degree in Anthropology and Geology from Beloit College, Wisconsin and 10 years experience in the evaluation of base and precious metal deposits in the United States and abroad. In addition, he is a Licensed Real Estate Professional in the State of Arizona and a Specialist in Mining Properties and Mineral Industry Investments.

"Postmarked timely" AN-

RECEIVED

B.L.M. AZ STATE OFFICE

DEC 3 1 1985

07.45 A.M. PHOENIX, ARIZONA

















# ATTACHMENT A

| Name of Claim   | BLM Serial Number<br>AMC No. | Yavar<br>Book | oai County<br>Page |
|-----------------|------------------------------|---------------|--------------------|
| Azure Blue      | 28667                        | 182           | 457                |
| Copper Ridge    | 28671                        | 182           | 458                |
| Lucky Three     | 28672                        | 183           | 117                |
| Treasure        | 28668                        | 183           | 118                |
| Bonanza         | 28669                        | 203           | 243                |
| Copper Moon     | 28674                        | 204           | 407                |
| Jump Off        | 28666                        | 204           | 408