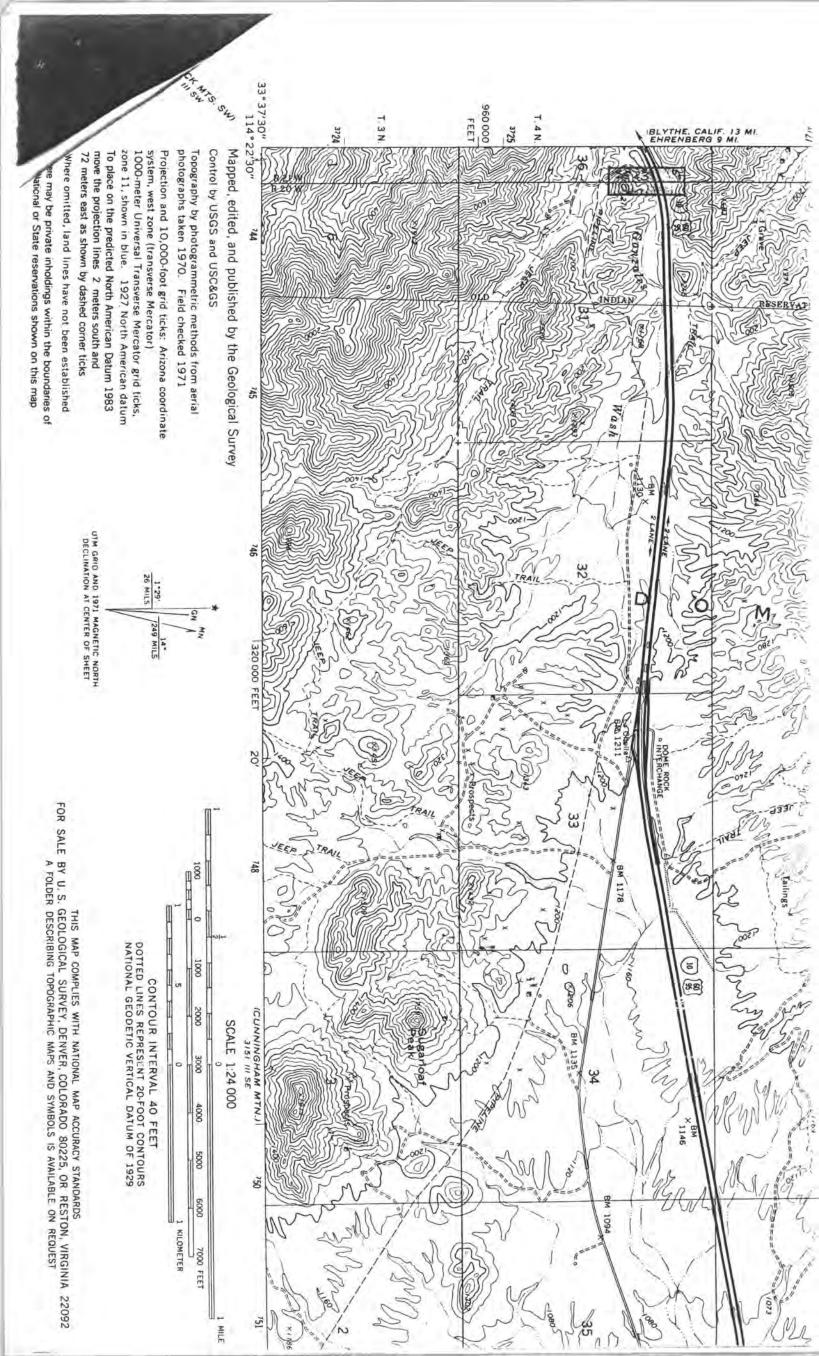

Dear Mr. Heinrichs:

Gulf Mineral Resources accomplished the following annual labor and expenditures for the Arizona state prospecting permit number 83801 which is located in the eastern half of Section 36 of T4N R21W, La Paz County, AZ.