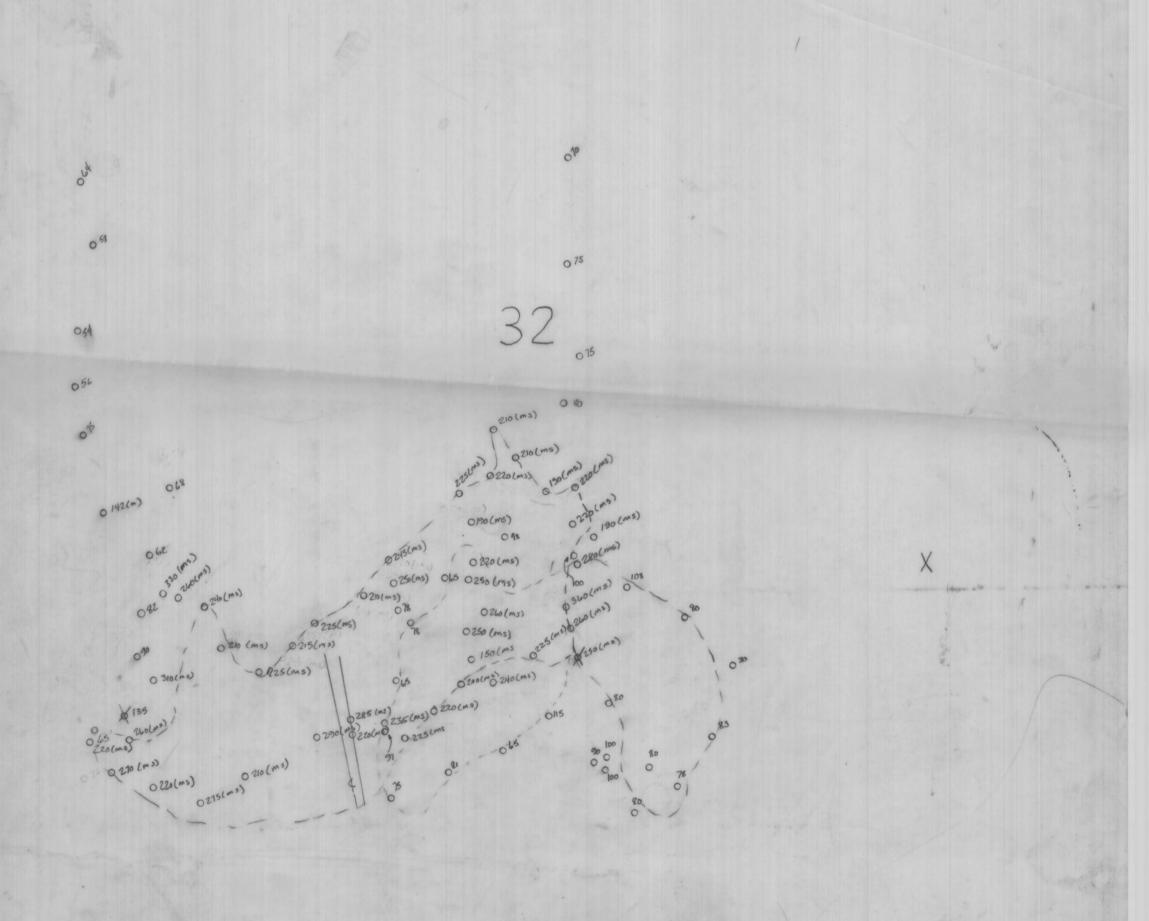

| this do                                               |

My Commission expires My Commission Expires Dec. 17 1986

Talricia H. Sherman

Notary Public



- Less than 0.002 ppm Cu
  - 0.042 ppm Cu
- Mineralization

Cu GEOCHEMICAL DISPERS QUARTZITE-SUGARLOAF PRO YUMA COUNTY, ARIZONA

June 1982 Scale I" = 1000" Joe Wilkins









TELEX: 364412 INTR ID 894

FAX: 602/326-4019

# HEINRICHS GEOEXPLORATION COMPANY

PO. BOX 5964, TUCSON, ARIZONA 85703. 806 WEST GRANT ROAD, PHONE: (602) 623-0578

April 9, 1990

Kiewit Mining Group, Inc. 3100 Mill Street, Suite 108 Reno, NV 89502

Attn: Michael Easdon, Consultant

Re: Amy Creek, Alaska and Mineral Hill, Idaho

Dear Mike:

This is in response to your letter of 9 March 1990.

We hold a minority interest in each of these two properties but not control. Ownership of Amy Creek is held by Jeff Knaebel of Fairbanks, Alaska and it is managed by Carl Hannaman, whose address is P. O. Box 81467, Fairbanks, Alaska 99708. Same is true of Mineral Hill except in that case, control is held by Frontino Corporation, c/o George Scholey, President, 1280 Fanorama Drive, Tucson, AZ 8570