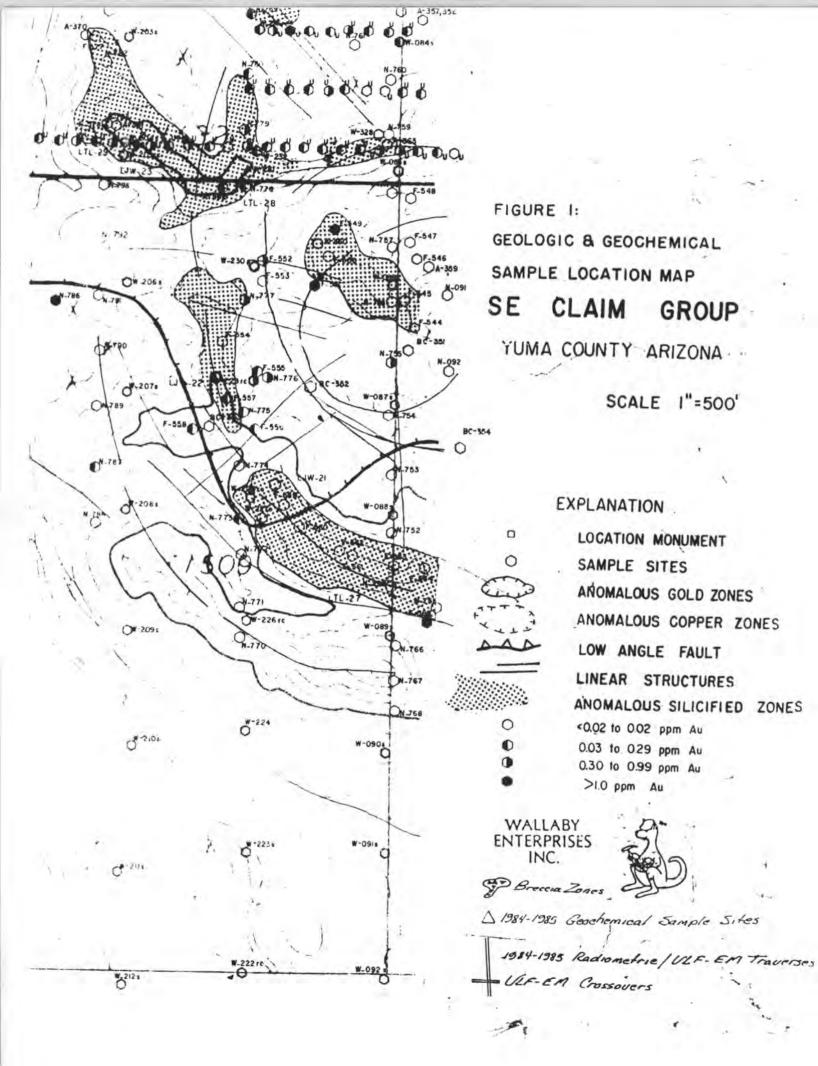

ding one mile from the exterior boundary of the claim/prospecting permit block. Any claims staked by either party or prospecting permits acquired shall be subject to the terms of the agreement.

Data:

All factual data acquired and developed by the optionees shall be released to the owners when and if the lease is dropped. Information or reports shall be made available to the owners periodically during the term of the lease. The owners will hold these data confidential.

Billeton - (Georgia)

Bave Brown, Farcasto, CAL

Siever Moore

326-2700

Clark ARNOLD

3131 N. C. Club. (piece Ff. Lowell.)

Sinte 110, So end. \$5716

F.O. BOX 5964, TUCSON, ARIZONA 85703-0964, 810 WEST GRANT ROAD TELEPHONE 602-623-0578 TELEX NO. 364412 INTR ID 894

TELEPHONE 602-623-0578

TELEY NO. 364412 INTR ID 894





9/19/89 Dear Walt -Q got you note a suple days ago (Monday 9/18). Hoven't Rad time to digest the report yet, but I will, and will send along my comments. My mother is here for a one-month visit, and between trying to Intertain her and working overtime at the Bureau, it may be a few weeks before I send my romonunts, In the montine, here is my check for the filing fees. I lope Jim is successful with his group, DEGEORED Best regards to SEP 2 5 1989 Bile

#### STRAY ELEPHANT COPPER PROJECT

The Stray Elephant Copper property is located 7 - 8 miles west of Quartsite, Arizona and approximately 1/4 mile south of Interstate 10. The deposit has been drilled in the northern section of the claim groups in the area known as "outcrop hill". Outcrop hill will be the first area to be mined as it has th