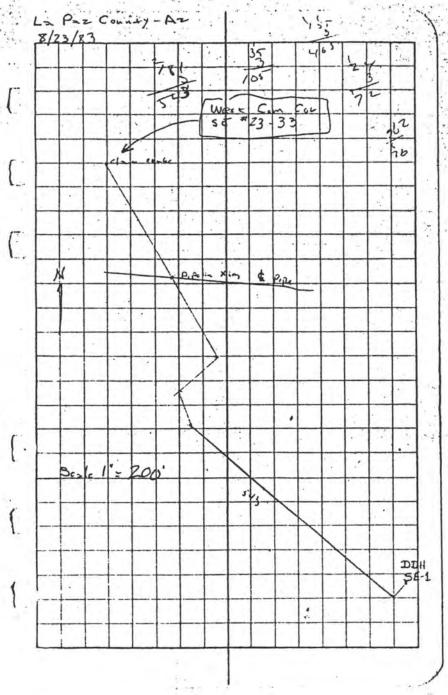

Dear Mr. Heinrichs:

Gulf Mineral Resources accomplished the following annual labor and expenditures for the Arizona state prospecting permit number 83801 which is located in the eastern half of Section 36 of T4N R21W, La Paz County, AZ.