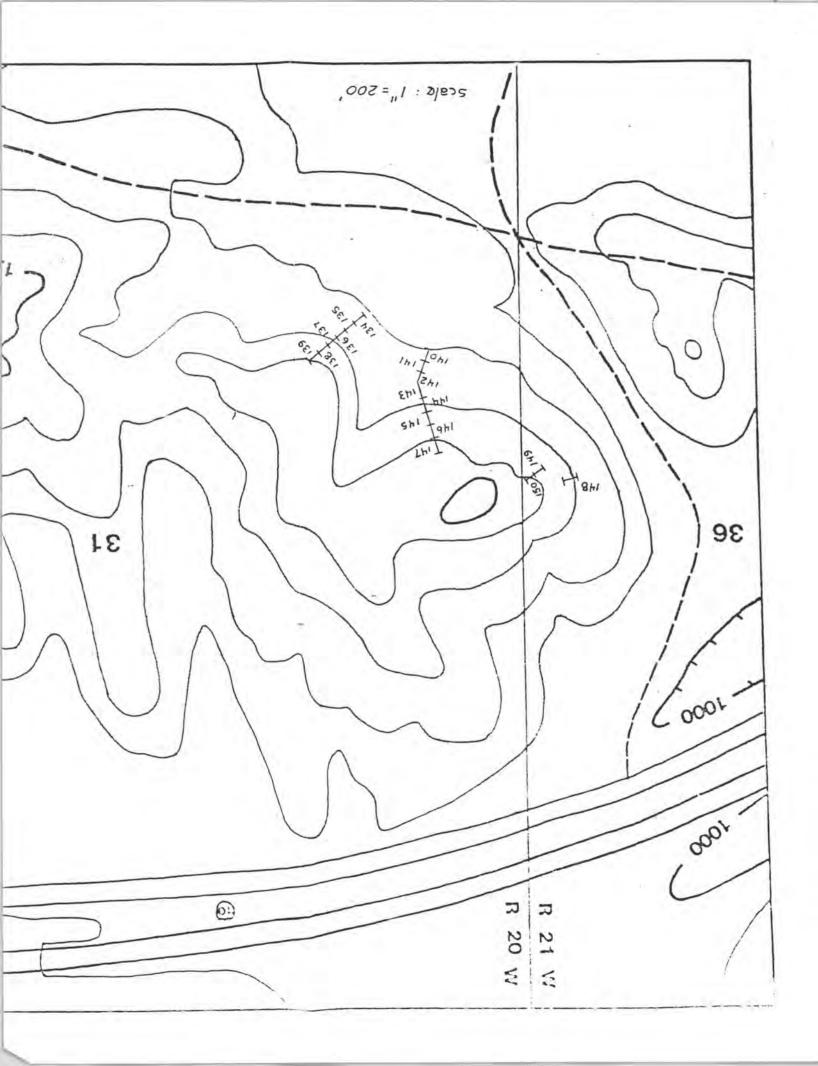

| (oz/t)     |  |
|      |                                                                           |            |  |
| <br> | an make that looks had find that they have been from head about being see |            |  |
| 1    | H-009                                                                     | 1.110      |  |
| 2    | H-010                                                                     | .030       |  |
| 16   | SE-1                                                                      | .050       |  |
|      |                                                                           |            |  |

cc: NORTHERN DYNASTY EXPLORATION LTD.
Attn: Mr. David Jennings
844 W. Hastings St.
Vancouver, B.C. V6C1C8
CANADA

9425 WILLIAMY-LEHMBOCK



# AFFIDAVIT OF PERFORMANCE OF ANNUAL WORK

| Subscribed to and sworn before me, a Notary Public, day of <u>Necember</u> , 1984, by <u>Richard</u>