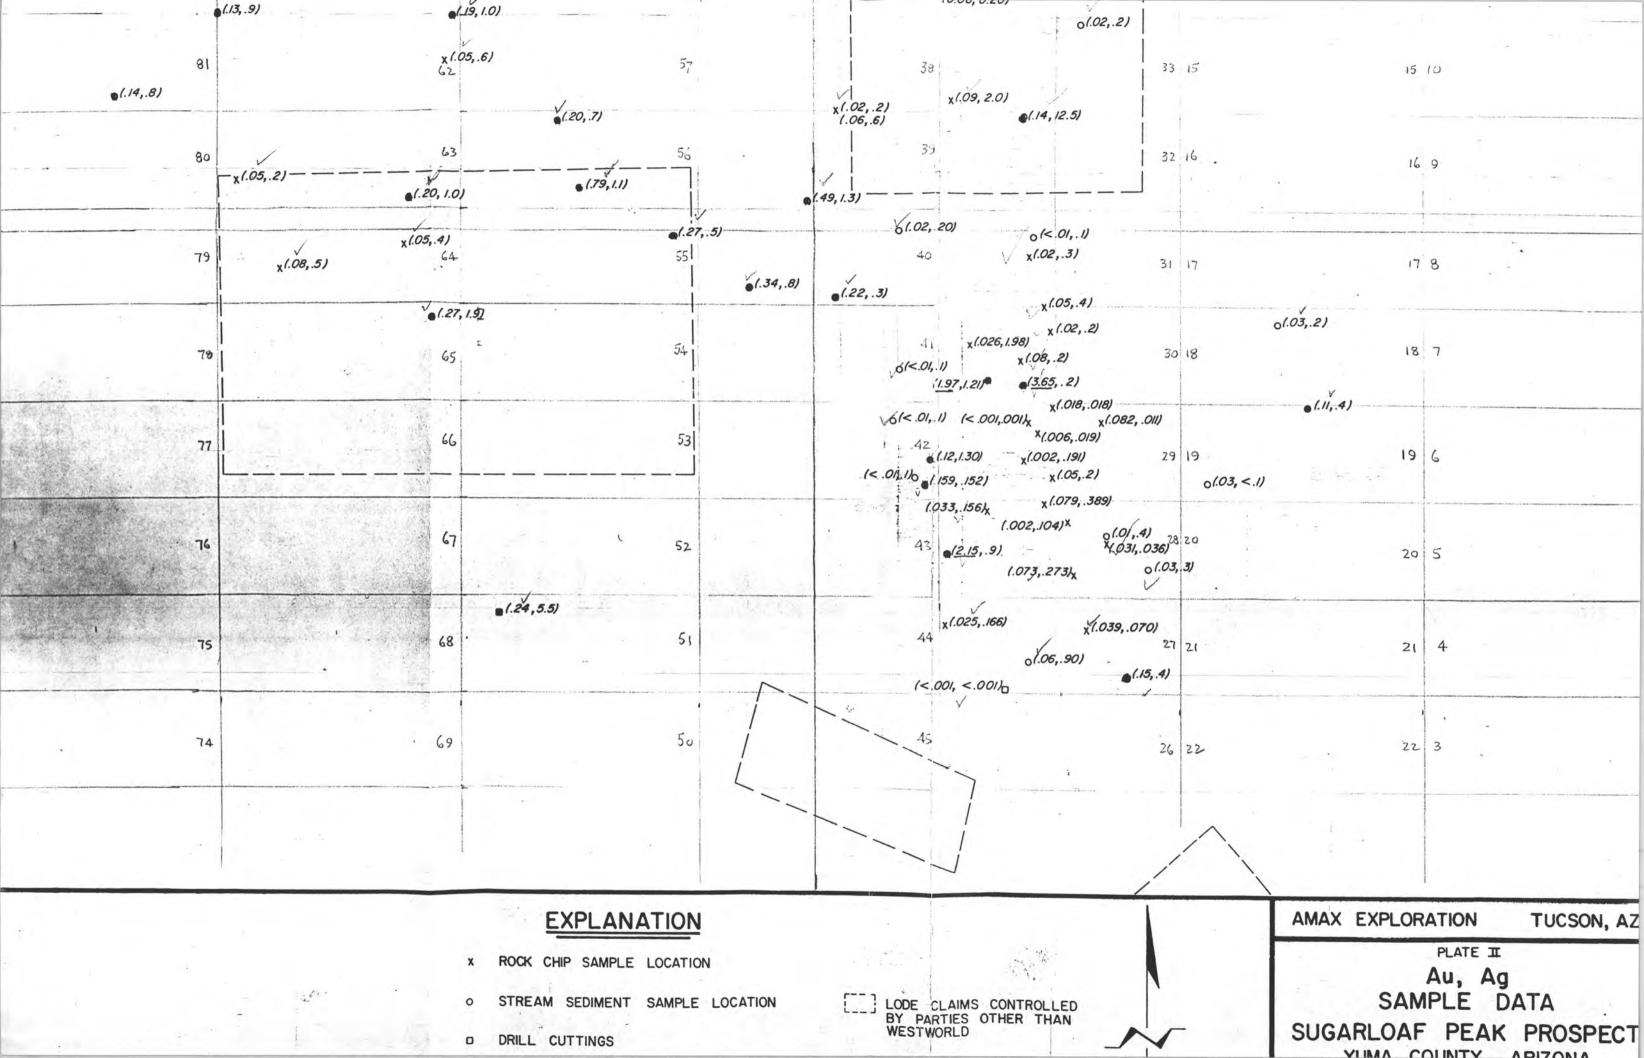

# Gulf Mineral Resources Co.

2045 North Forbes Blvd Suite 106 Tucson, AZ 85745

February 28, 1983

Walter E. Heinrichs, Jr., President Heinrichs GEOExploration Company P. O. Box 5964 Tucson, Arizona 85745

Re: Arizona State Prospecting Permit No. 83801 La Paz County, AZ (TAO 80-21)

Dear Mr. Heinrichs:

Gulf Mineral Resources accomplished the following annual labor and expenditures for the Arizona state prospecting permit number 83801 which is located in the eastern half of Section 36 of T4N R21W, La Paz County, AZ.

| 1. | Field expenses for 5 days field work . |   | \$ 250  |
|----|----------------------------------------|---|---------|
|    | Salary and benefit charges for 5 days. |   |         |
| 3. | 'Geochemical analyses of 10 samples    | ÷ | 300     |
| 4. | Air photo interpretation by Geoscience |   |         |
|    | Dept                                   |   | 200     |
| 5. | Drafting costs                         |   | 50      |
|    | Total expenditures                     |   | \$1,900 |

Enclosed are assay sheets for the analyzed samples and the geologic data from the mapped area. This work was accomplished by Joe Wilkins, geologist from the Tucson office, and by P. V. Furgason of the Denver office. Please contact me if you need clarification of these items.