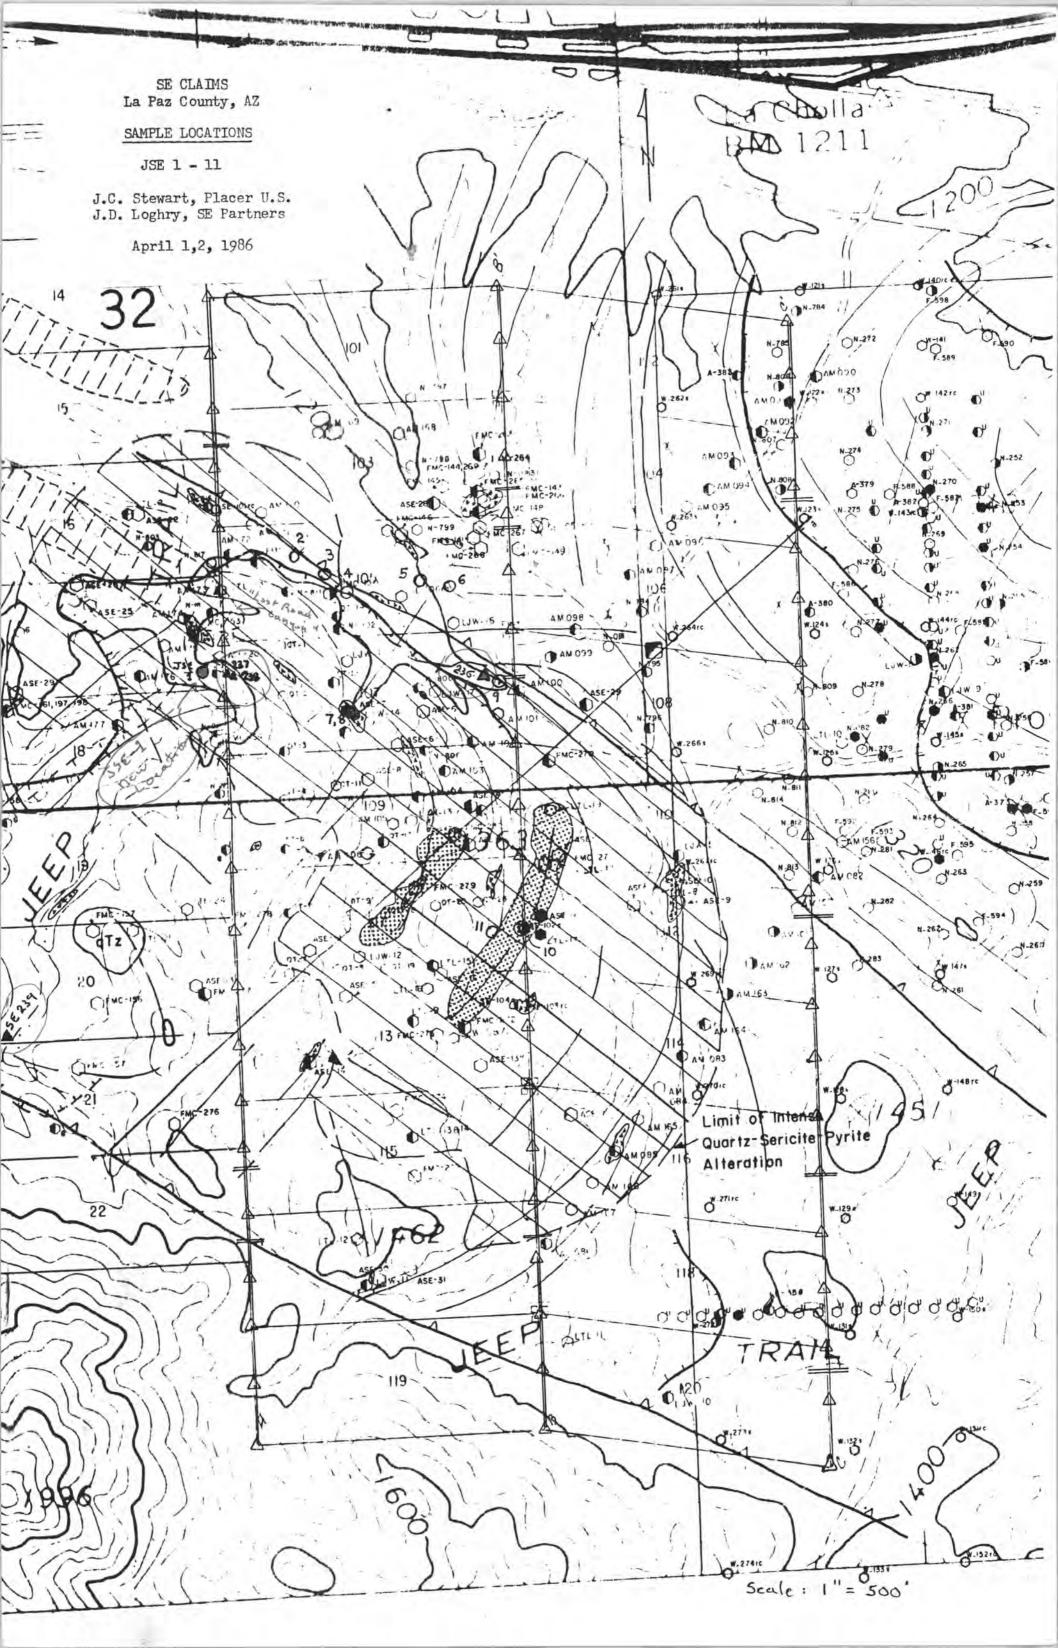

1 14 |    |    |     |            | 201  |     |
|   | A   | •   |   |     | 56  | 49   |    |    |     | 219.0      | 0.2  |     |
|   | A   |     |   |     | 56  |      |    |    |     | 314.0      | 0.4  |     |
|   | A   |     |   |     | 56  |      |    |    |     | 154.0      | <0.1 |     |
|   | A   |     |   |     | 56  |      |    |    |     | MS         | MS   |     |
|   | A   |     |   |     |     | 53   |    |    |     | 180.0      | <0.1 |     |
|   |     |     |   |     |     |      |    |    |     | 20070      |      |     |
|   | A   | :   |   |     | 56  | 54   |    |    |     | <2.0       | <0.1 |     |
|   | A   |     |   |     |     | 55   |    |    |     | 181.0      | 1.6  |     |
|   | A   |     |   |     | 56  | 56   |    |    |     | 7.0        | <0.1 | (M) |





I.C. Stewart, Placer 4.5 Sumple List

## 77777777777777777777

STRAY ELEPHANT II APRIL, 12+ 13" SE \$235 - 259 - SHEFACE ROCK CHIP

SE #

17 DRILL HOLE SAMPLES COBRE DRIVE

3 3 DEPTH

2 IN DIMMETER

ROCK CHIP

7 SAMPLES

DRILL

5E-208 ( No. 8 ) 10" gtzvein, WALT ) 201- C

210 (was 2080) 8 wide at 2 vein , 202 - C

235 RL JDL - "OH Rock" Canyon 203 - C

236

204-C

205 - C 237

206 - C (Was 207-c) no.6 hoc 238

239 207- €

209-c (on ridycwe+, w+)

211-C

212-C

213-6

214-c

215-C

216-C

217-C



J.J. Bensing Supervisor, Property Records

March 23, 1984

Mr. Walter E. Heinrichs, Jr. President Heinrichs Geoexploration Company P.O. Box 5964 810 W. Grant Road Tucson, Arizona 85703

Dear Mr. Heinrichs:

State of Arizona Prospecting Permit No. 08-83801 LaPaz County, Arizona

Amoco Minerals Co