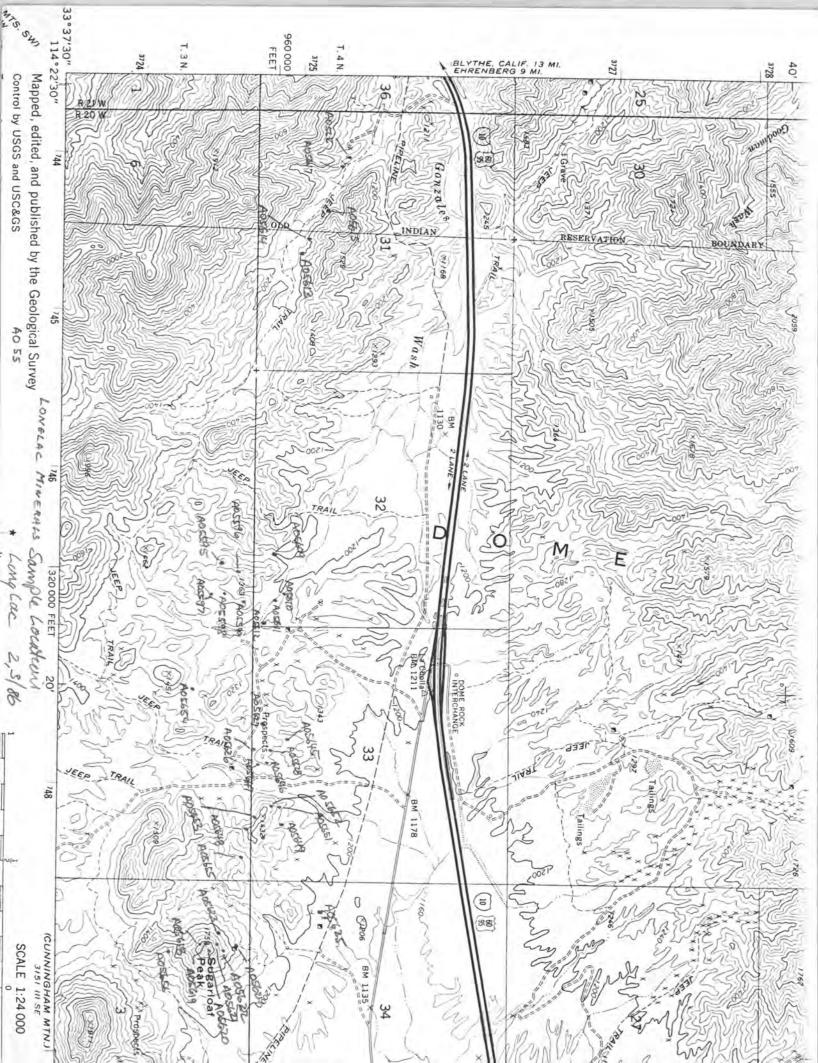

tin values.  $\ ^{\wedge}$ 

Primary copper mineralization (disseminated chalcopyrite now partially oxidized to various copper oxide minerals) is found on the surface in the Hancock Wash area (Hancock Wash is the large wash in the south half of section 31 T4N R2OW). This mineralization is associated with a block of exposed potassic alteration.

A minimum of 18,500 feet of recorded rotary and core drilling has been carried out in the Sugarloaf Peak area by various companies; data from some of this drilling is available in addition to other reports and maps and is included in the larger body of text which is available on request. The reader's attention is drawn to DDH Q-1 through Q-6. These holes were drilled in the Hancock Wash area intercepting schist and quartz monzonite (a phase of the





# WALLABY ENTERPRISES INCORPORATED

TUCSON OFFICES: 810 WEST GRANT ROAD - P.O. BOX 5964 - TUCSON, ARIZONA 85703 - (602) 623-0579 3425 WEST BARDOT STREET - TUCSON, ARIZONA 85741 - (602) 744-2700

122 FAST GURLEY - SUITE 203 - PRESCOTT, ARIZONA 86301 - (602) 445-8498

November 9, 1982

Mr. C. Arnold Sr. Staff Geologist Phelps Dodge Corp. Western Exploration Office Drawer 1217 Douglas, AZ 85607

Dear Chuck:

Please find enclosed the latest information on the SE group at Quartzite. The numbers are quite good and indicative of a large pyritic gold system. The letter prefices refer to the company that gathered the samples. (e.g. Newmont=N, Felmont=F, Gulf=G, Wallaby=W or SE) The red colored areas are zones of silicified quartz crystal tuff that arestrongly pyritic (1-10% py).

The situation