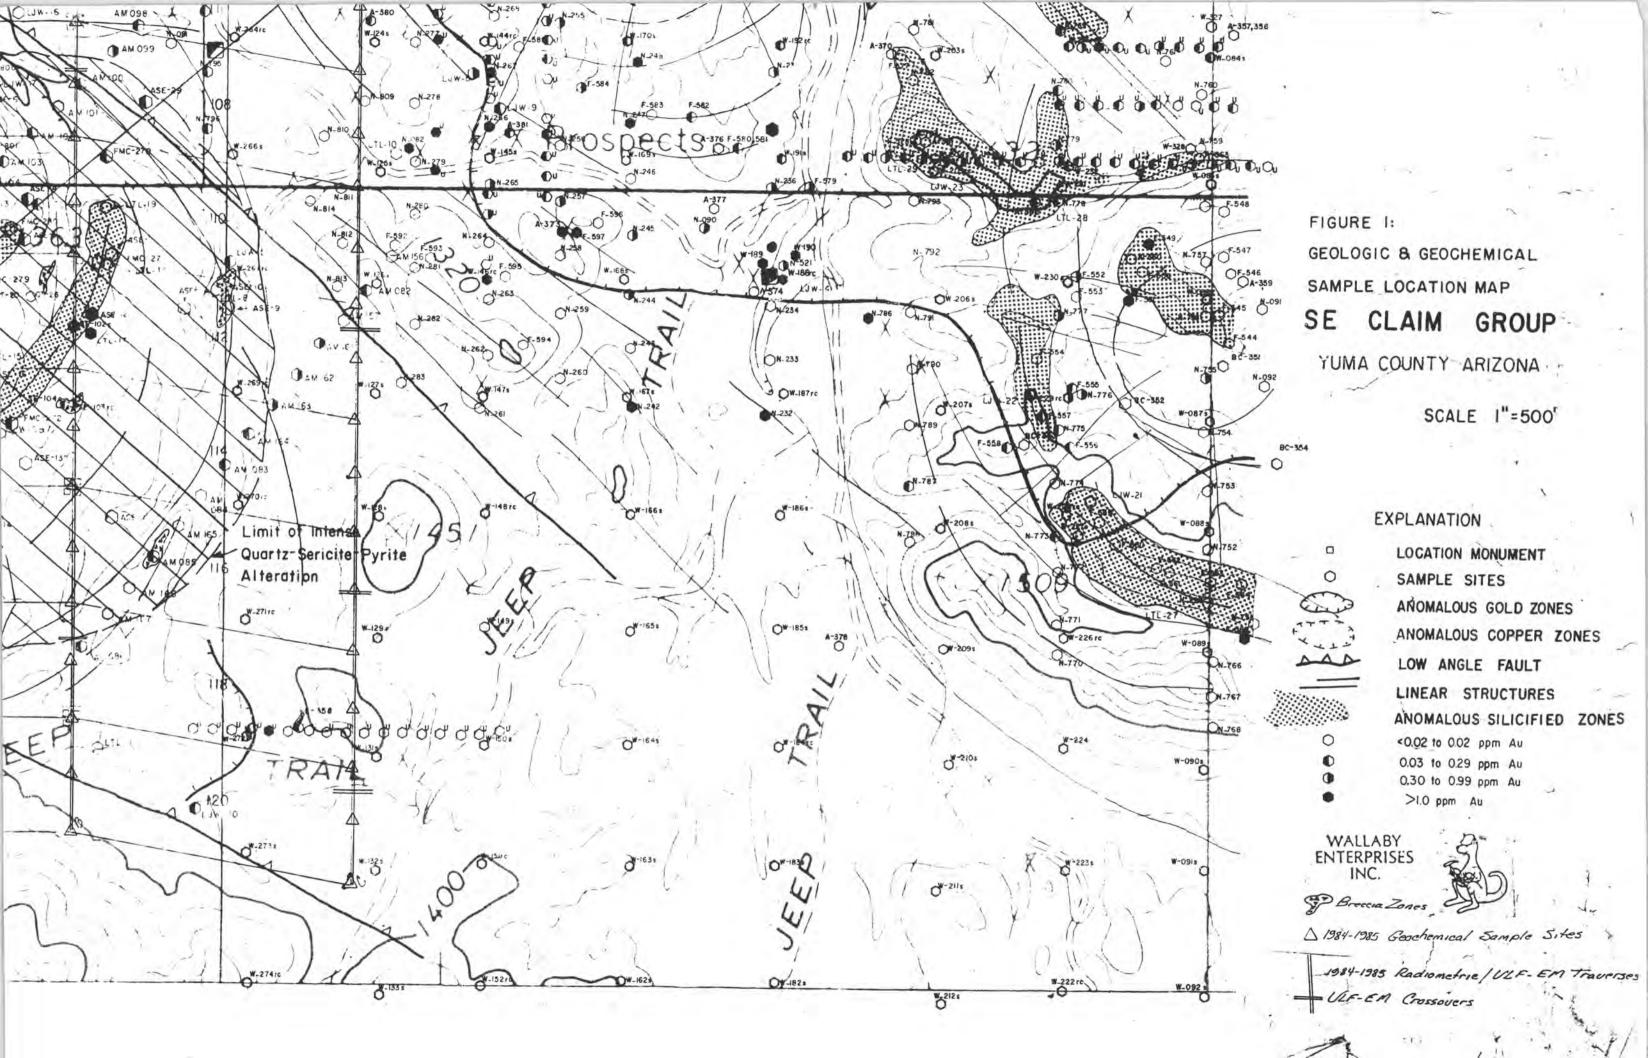

# Gulf Mineral Resources Co.

2045 North Forbes Blvd Suite 106 Tucson, AZ 85745

February 28, 1983

Walter E. Heinrichs, Jr., President Heinrichs GEOExploration Company P. O. Box 5964 Tucson, Arizona 85745

Re: Arizona State Prospecting Permit No. 83801 La Paz County, AZ (TAO 80-21)

Dear Mr. Heinrichs:

Gulf Mineral Resources accomplished the following annual labor and expenditures for the Arizona state prospecting permit number 83801 which is located in the eastern half of Section 36 of T4N R21W, La Paz County, AZ.

| 1. | Field expenses for 5 days field work . |   | \$ 250  |
|----|----------------------------------------|---|---------|
|    | Salary and benefit charges for 5 days. |   |         |
| 3. | 'Geochemical analyses of 10 samples    | ÷ | 300     |
| 4. | Air photo interpretation by Geoscience |   |         |
|    | Dept                                   |   | 200     |
| 5. | Drafting costs                         |   | 50      |
|    | Total expenditures                     |   | \$1,900 |

Enclosed are assay sheets for the analyzed samples and the geologic data from the mapped area. This work was accomplished by Joe Wilkins, geologist from the Tucson office, and by P. V. Furgason of the Denver office. Please contact me if you need clarification of these items.