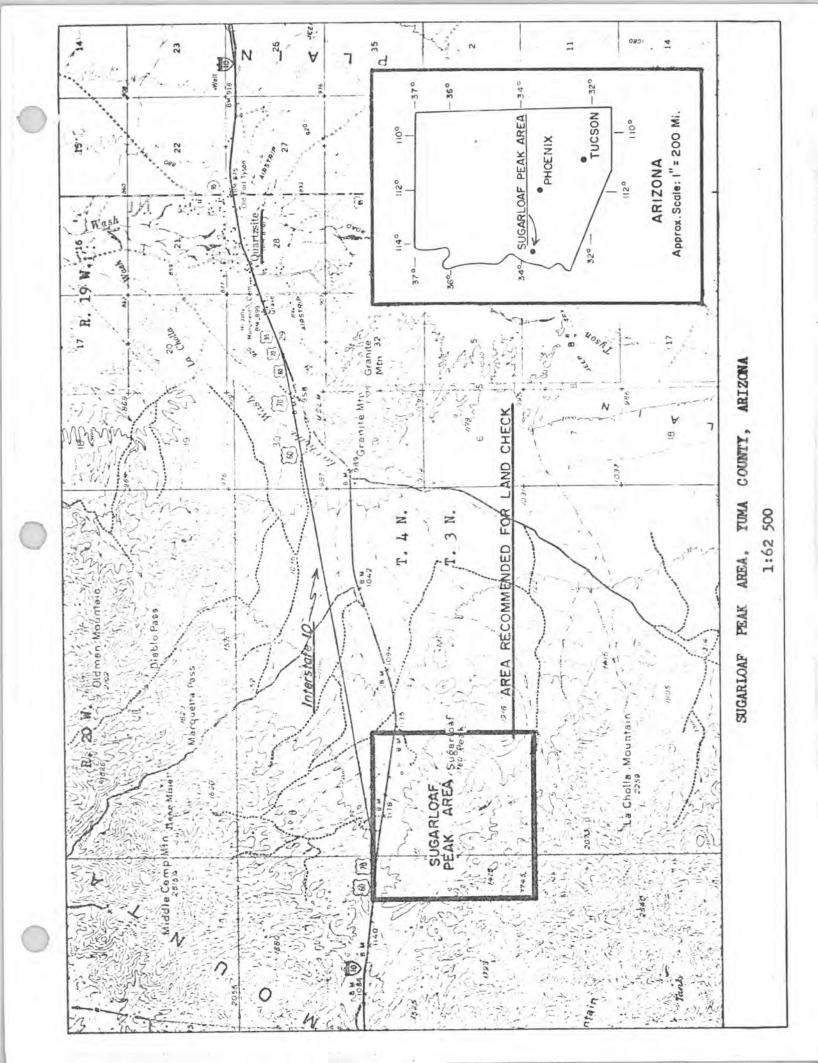

Dear Mr. Heinrichs:

Gulf Mineral Resources accomplished the following annual labor and expenditures for the Arizona state prospecting permit number 83801 which is located in the eastern half of Section 36 of T4N R21W, La Paz County, AZ.