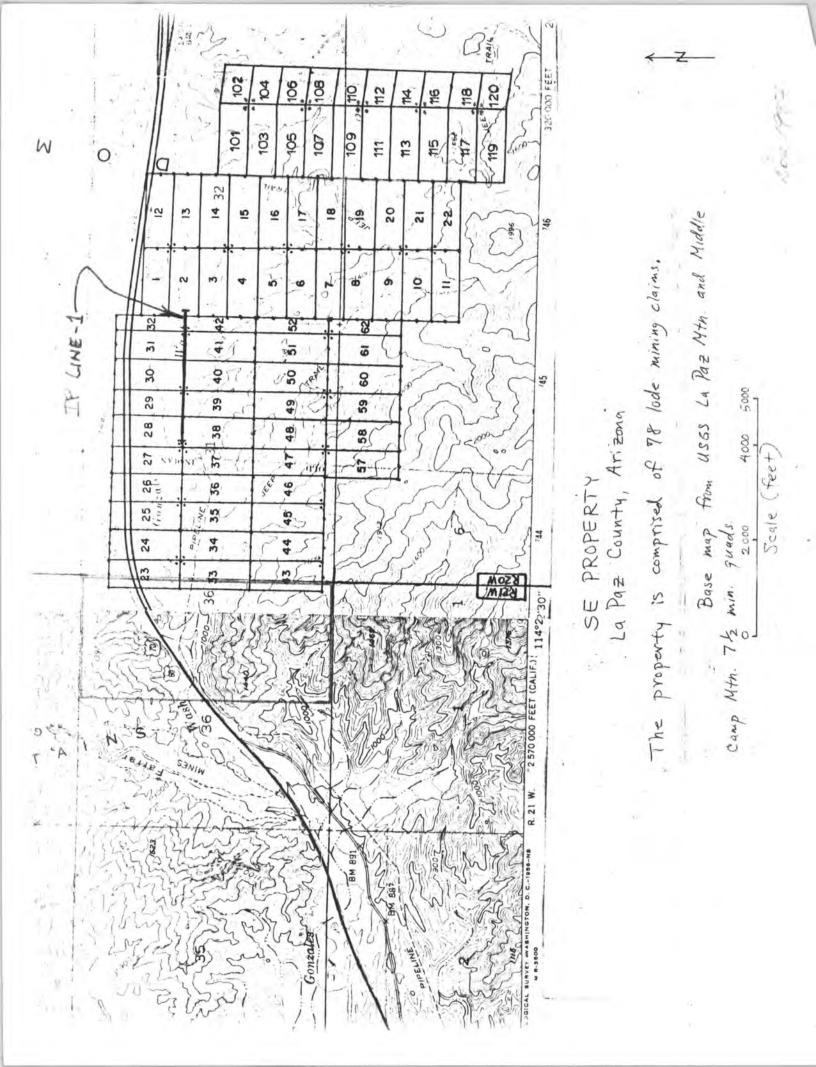

Dear Mr. Heinrichs:

Gulf Mineral Resources accomplished the following annual labor and expenditures for the Arizona state prospecting permit number 83801 which is located in the eastern half of Section 36 of T4N R21W, La Paz County, AZ.