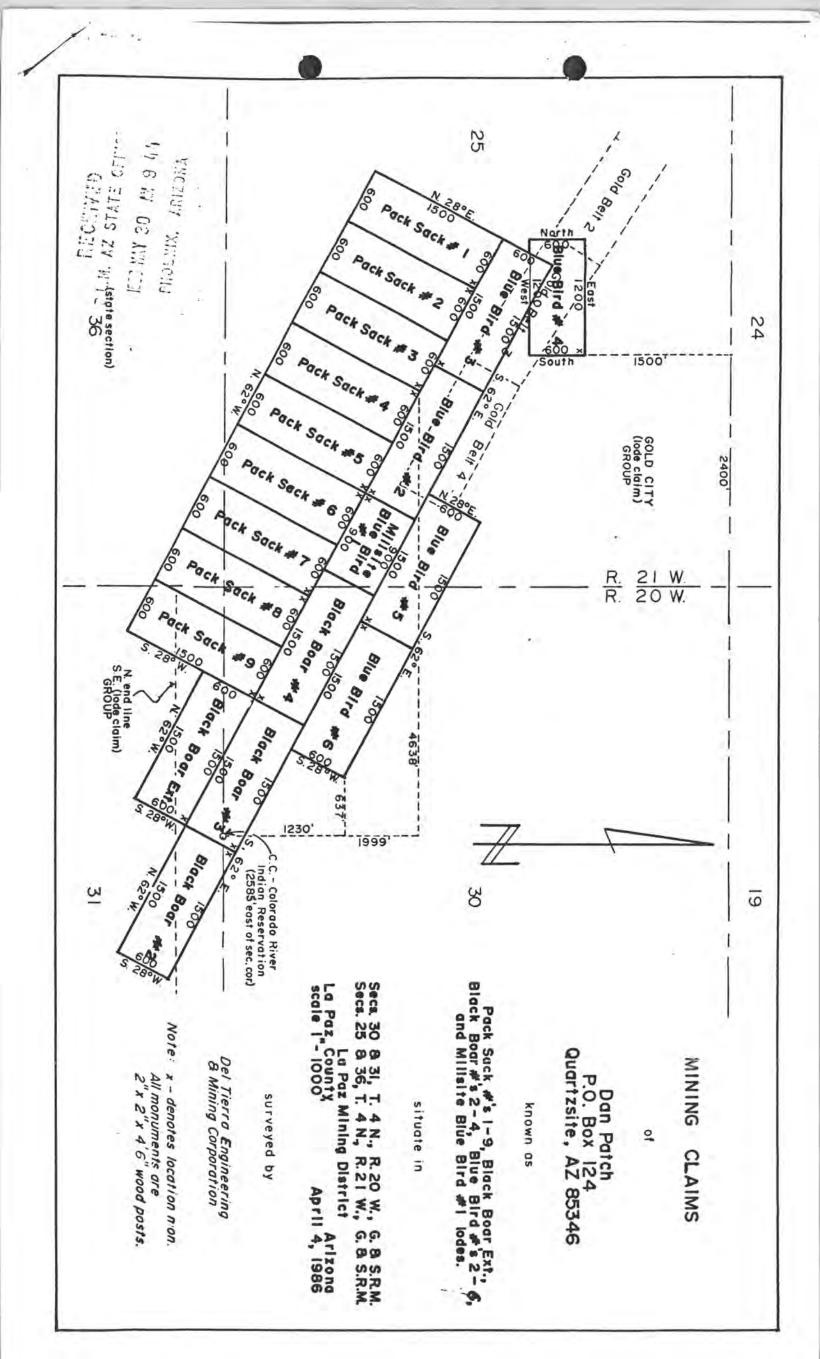

es & Mineral Resources

4310 North Brown Avenue / Suite 3 Scottsdale, Arizona 85251 Tel. 602 / 946-3996

May 13, 1986

Bureau of Land Management Department of the Interior P. O. Box 16563 Phoenix, AZ 85011 102348 78667 97158 78667 Richard Add Phina Richa

Gentlemen:

Enclosed are 19 amended lode claim location notices with 1 map attached for the following claims which have been recorded with the La Paz County Recorder:

Pack Sack #s 1-9, Black Boar Ext.,
Black Boar #s 2-4, Blue Bird #s 2-6 and
Millsite Blue Bird #1
lodes

While these are amended notices, we are enclosing a check as the for \$95.00 for the filing fee inasmuch as the original notices and the property of the filing has been completed.

Sincerely,

Harvey W. Smith, E.M.

President

HWS/hm

6/2/1986

Enclosures - hand carried



| - E