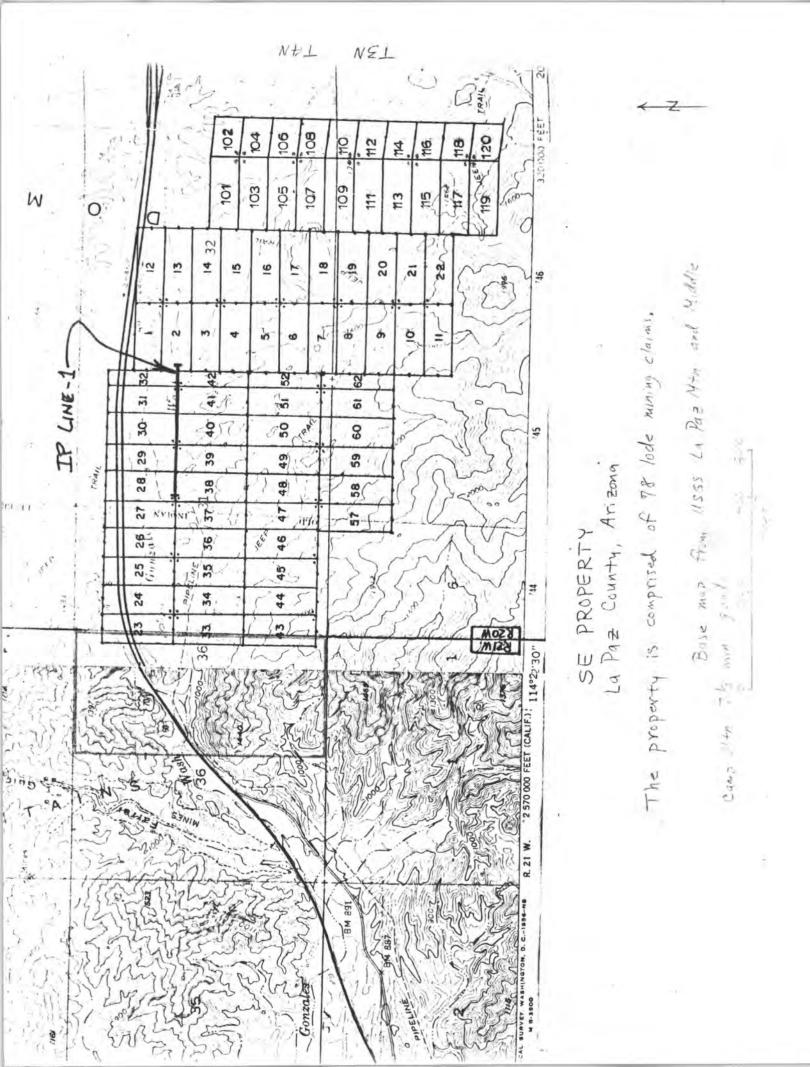

Dear Mr. Heinrichs:

Gulf Mineral Resources accomplished the following annual labor and expenditures for the Arizona state prospecting permit number 83801 which is located in the eastern half of Section 36 of T4N R21W, La Paz County, AZ.