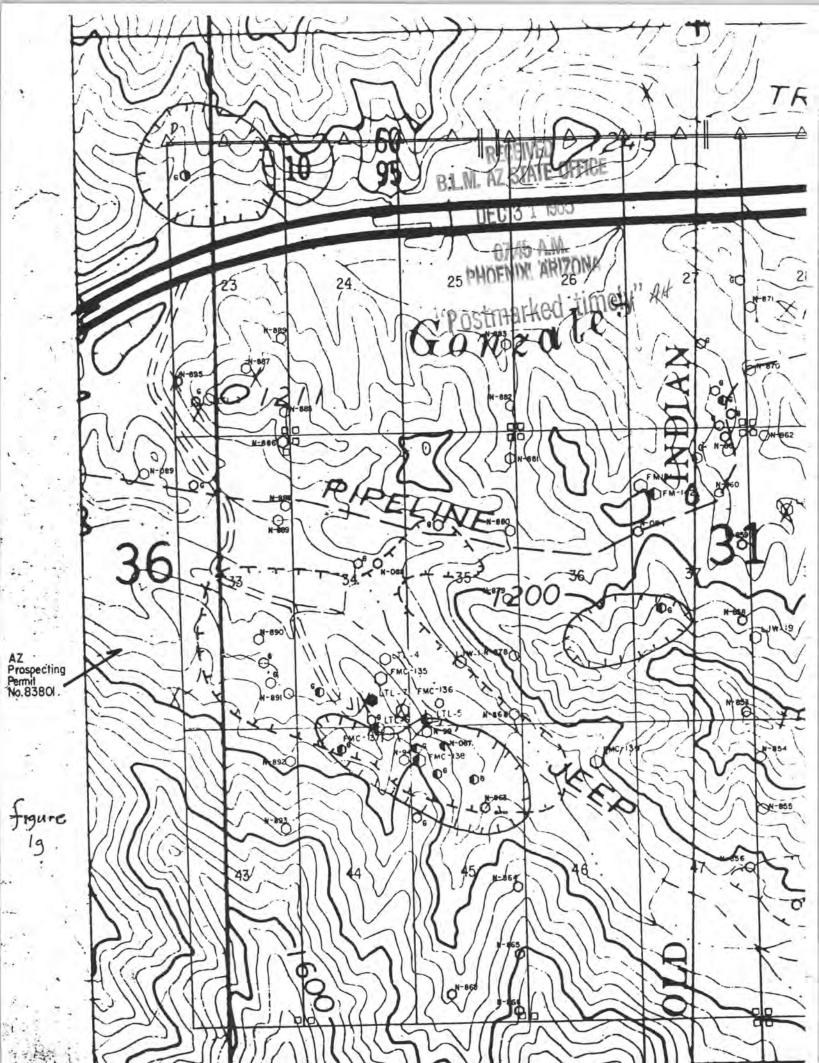

Dear Mr. Heinrichs:

Gulf Mineral Resources accomplished the following annual labor and expenditures for the Arizona state prospecting permit number 83801 which is located in the eastern half of Section 36 of T4N R21W, La Paz County, AZ.

| 1. | Field expenses for 5 days field work . |   | \$ 250  |
|----|----------------------------------------|---|---------|
|    | Salary and benefit charges for 5 days. |   |         |
| 3. | 'Geochemical analyses of 10 samples    | ÷ | 300     |
| 4. | Air photo interpretation by Geoscience |   |         |
|    | Dept                                   |   | 200     |
| 5. | Drafting costs                         |   | 50      |
|    | Total expenditures                     |   | \$1,900 |