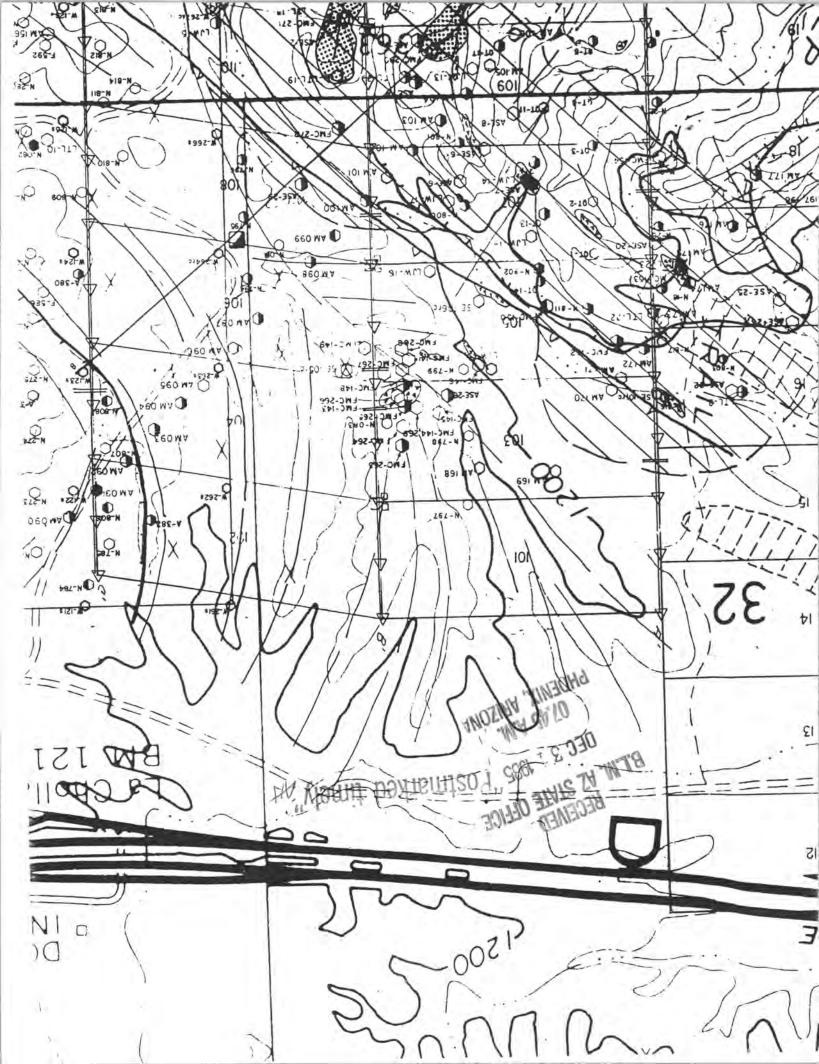

portion. The gold-rich portion of the property has not been tested by drilling. Ore-grade drillholes on the adjacent S.P. group are within 500' of the eastern boundary of the common SE claim boundary.

Date: October 28, 1985

Signature

ichard J. Lundin

Richard J. Lundin, Mineral Exploration Consultant and President of Wallaby Enterprises Inc. has a BA degree in Anthropology and Geology from Beloit College, Wisconsin and 10 years experience in the evaluation of base and precious metal deposits in the United States and abroad. In addition, he is a Licensed Real Estate Professional in the State of Arizona and a Specialist in Mining Properties and Mineral Industry Investments.

"Postmarked timely" AN-

RECEIVED

B.L.M. AZ STATE OFFICE

DEC 3 1 1985

07.45 A.M. PHOENIX, ARIZONA

















# ATTACHMENT A

| Name of Claim   | BLM Serial Number<br>AMC No. | Yavar<br>Book | oai County<br>Page |
|-----------------|------------------------------|---------------|--------------------|
| Azure Blue      | 28667                        | 182           | 457                |
| Copper Ridge    | 28671                        | 182           | 458                |
| Lucky Three     | 28672                        | 183           | 117                |
| Treasure        | 28668                        | 183           | 118                |
| Bonanza         | 28669                        | 203           | 243                |
| Copper Moon     | 28674                        | 204           | 407                |
| Jump Off        | 28666                        | 204           | 408