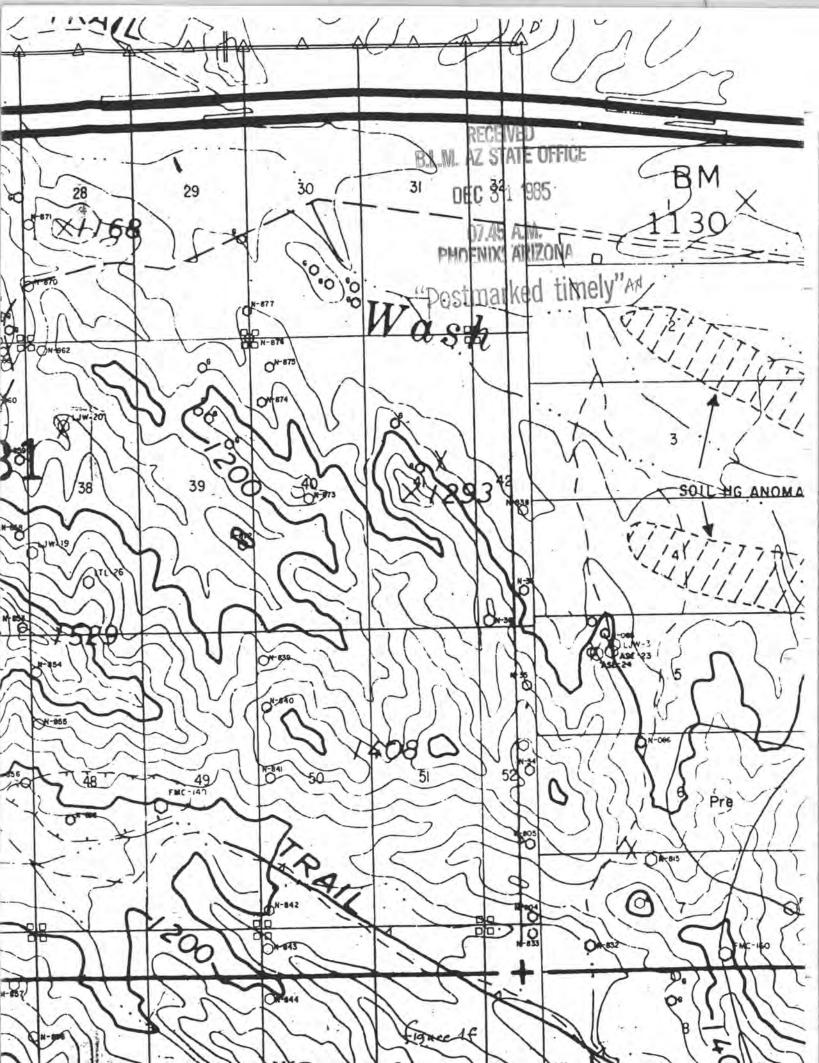

# Gulf Mineral Resources Co.

2045 North Forbes Blvd Suite 106 Tucson, AZ 85745

February 28, 1983

Walter E. Heinrichs, Jr., President Heinrichs GEOExploration Company P. O. Box 5964 Tucson, Arizona 85745

Re: Arizona State Prospecting Permit No. 83801 La Paz County, AZ (TAO 80-21)

Dear Mr. Heinrichs:

Gulf Mineral Resources accomplished the following annual labor and expenditures for the Arizona state prospecting permit number 83801 which is located in the eastern half of Section 36 of T4N R21W, La Paz County, AZ.

| 1. | Field expenses for 5 days field work . |   | \$ 250  |
|----|----------------------------------------|---|---------|
|    | Salary and benefit charges for 5 days. |   |         |
| 3. | 'Geochemical analyses of 10 samples    | ÷ | 300     |
| 4. | Air photo interpretation by Geoscience |   |         |
|    | Dept                                   |   | 200     |
| 5. | Drafting costs                         |   | 50      |
|    | Total expenditures                     |   | \$1,900 |

Enclosed are assay sheets for the analyzed samples and the geologic data from the mapped area. This work was accomplished by Joe Wilkins, geologist from the Tucson office, and by P. V. Furgason of the Denver office. Please contact me if you need clarification of these items.