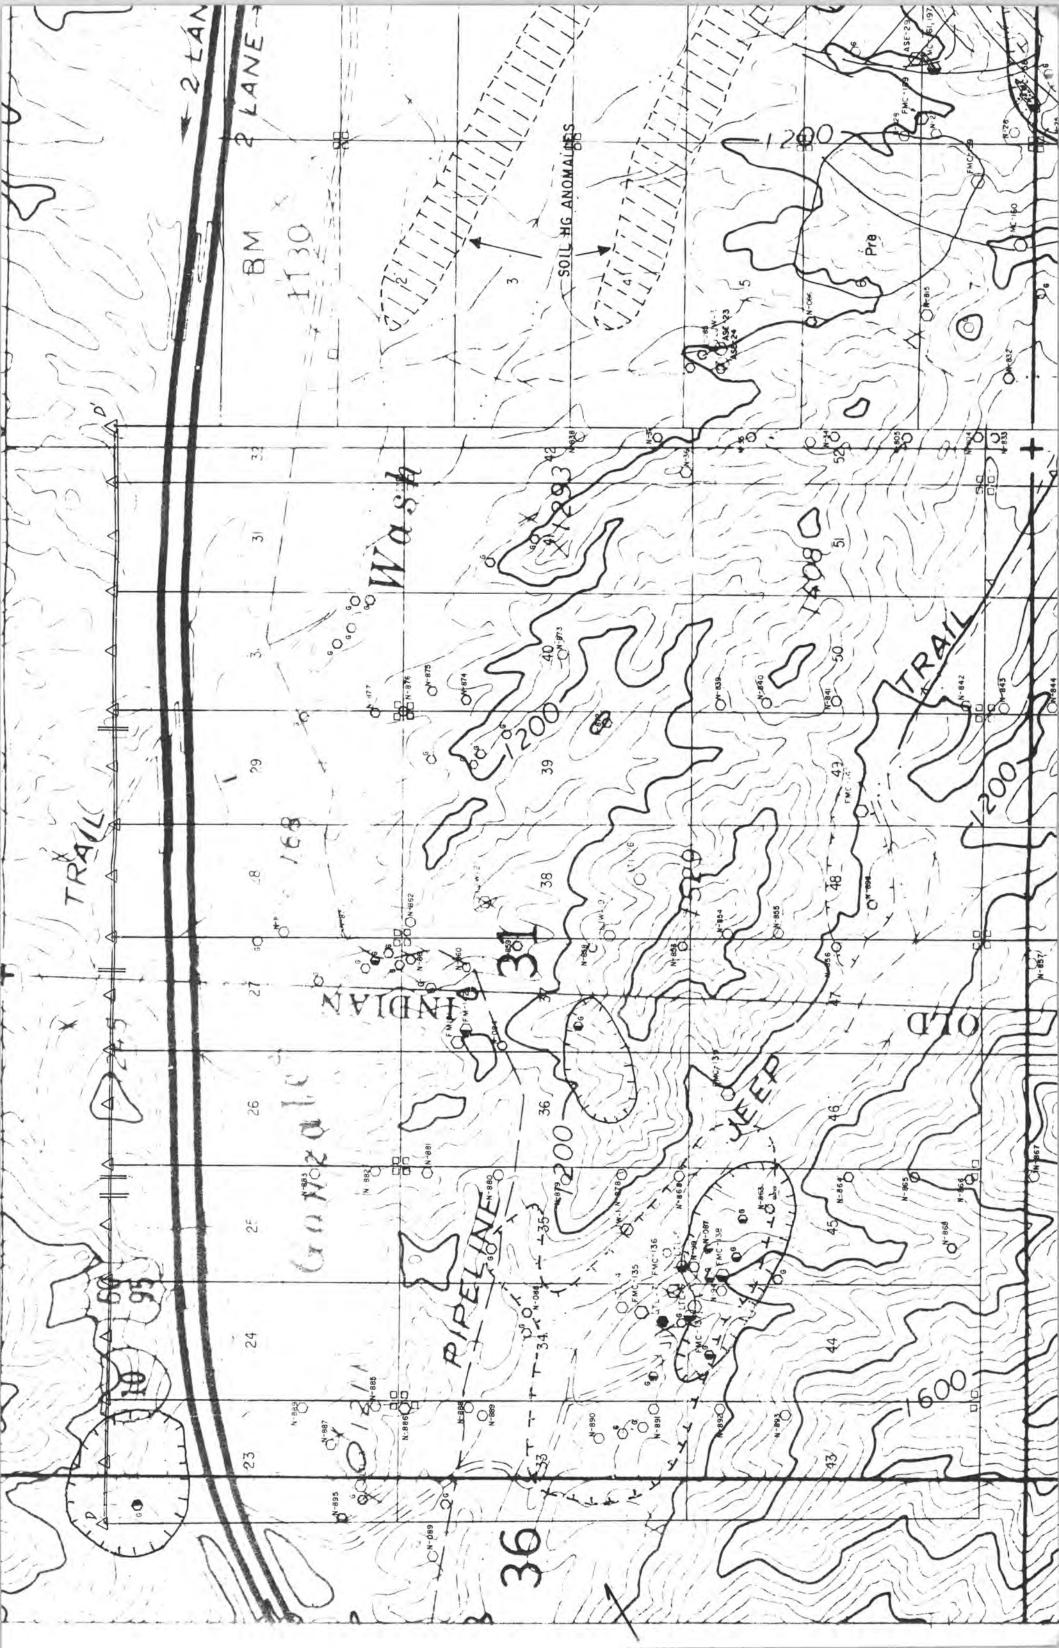

# Gulf Mineral Resources Co.

2045 North Forbes Blvd Suite 106 Tucson, AZ 85745

February 28, 1983

Walter E. Heinrichs, Jr., President Heinrichs GEOExploration Company P. O. Box 5964 Tucson, Arizona 85745

Re: Arizona State Prospecting Permit No. 83801 La Paz County, AZ (TAO 80-21)

Dear Mr. Heinrichs:

Gulf Mineral Resources accomplished the following annual labor and expenditures for the Arizona state prospecting permit number 83801 which is located in the eastern half of Section 36 of T4N R21W, La Paz County, AZ.