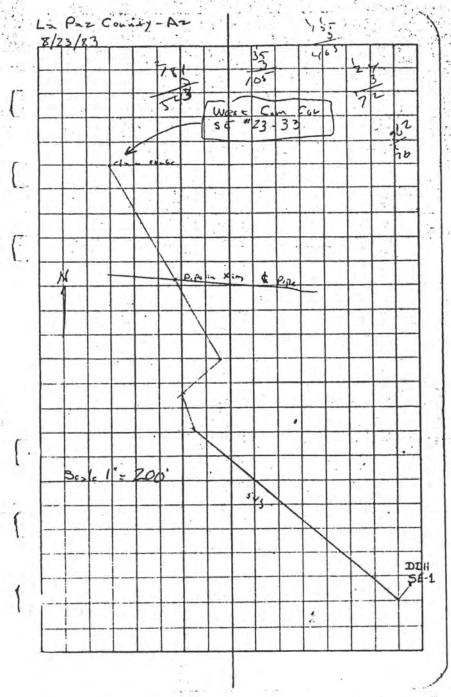

Dear Mr. Heinrichs:

Gulf Mineral Resources accomplished the following annual labor and expenditures for the Arizona state prospecting permit number 83801 which is located in the eastern half of Section 36 of T4N R21W, La Paz County, AZ.

| 1. | Field expenses for 5 days field work . |   | \$ 250  |
|----|----------------------------------------|---|---------|
|    | Salary and benefit charges for 5 days. |   |         |
| 3. | 'Geochemical analyses of 10 samples    | ÷ | 300     |
| 4. | Air photo interpretation by Geoscience |   |         |
|    | Dept                                   |   | 200     |
| 5. | Drafting costs                         |   | 50      |
|    | Total expenditures                     |   | \$1,900 |