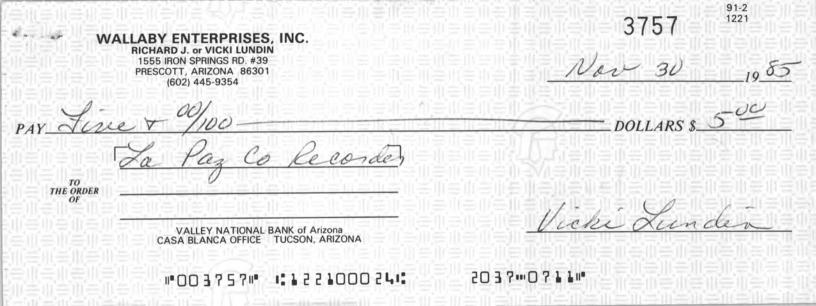

Dear Mr. Heinrichs:

Gulf Mineral Resources accomplished the following annual labor and expenditures for the Arizona state prospecting permit number 83801 which is located in the eastern half of Section 36 of T4N R21W, La Paz County, AZ.

| 1. | Field expenses for 5 days field work . |   | \$ 250  |
|----|----------------------------------------|---|---------|
|    | Salary and benefit charges for 5 days. |   |         |
| 3. | 'Geochemical analyses of 10 samples    | ÷ | 300     |
| 4. | Air photo interpretation by Geoscience |   |         |
|    | Dept                                   |   | 200     |
| 5. | Drafting costs                         |   | 50      |
|    | Total expenditures                     |   | \$1,900 |

Enclosed are assay sheets for the analyzed samples and the geologic data from the mapped area. This work was accomplished by Joe Wilkins, geologist from the Tucson office, and by P. V. Furgason of the Denver office. Please contact me if you need clarification of these items.