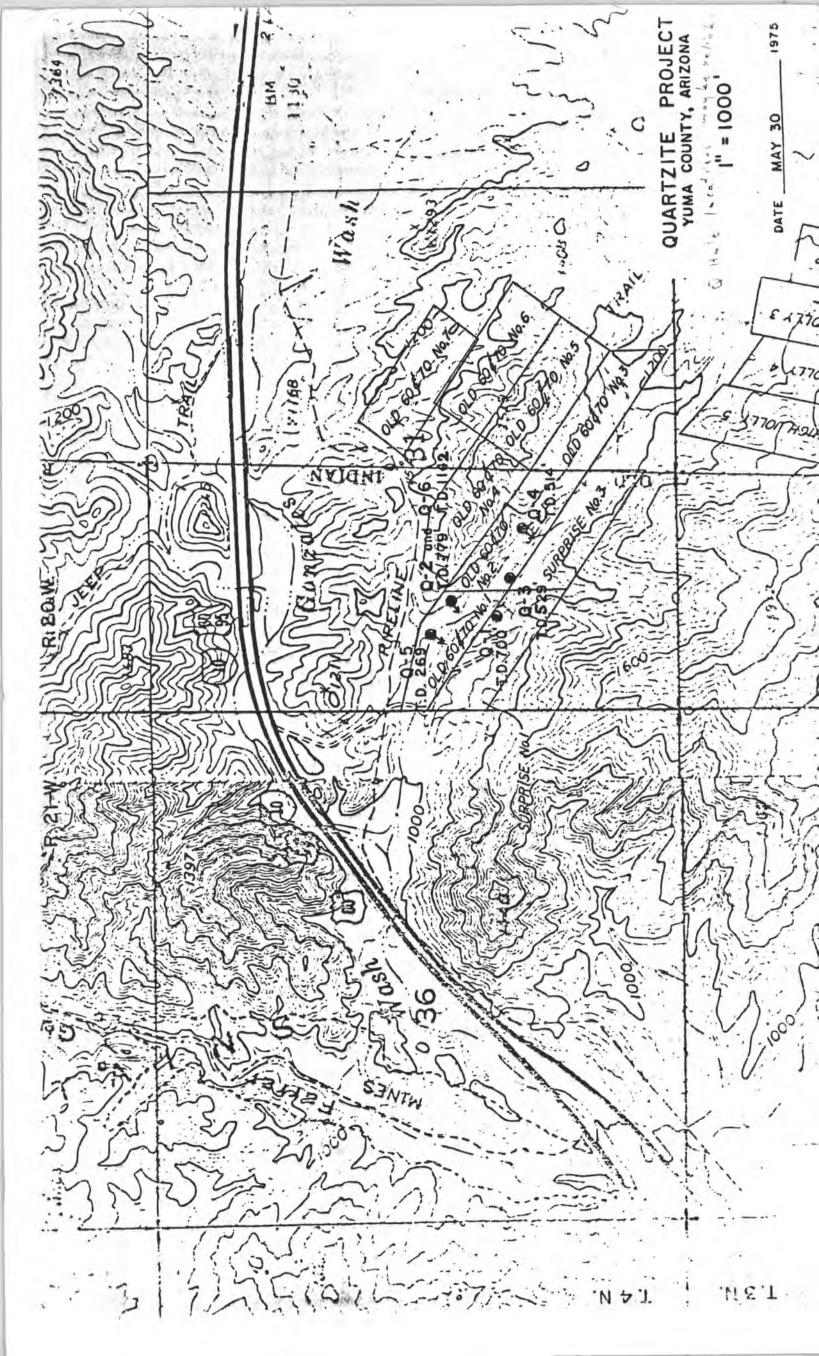

# Gulf Mineral Resources Co.

2045 North Forbes Blvd Suite 106 Tucson, AZ 85745

February 28, 1983

Walter E. Heinrichs, Jr., President Heinrichs GEOExploration Company P. O. Box 5964 Tucson, Arizona 85745

Re: Arizona State Prospecting Permit No. 83801 La Paz County, AZ (TAO 80-21)

Dear Mr. Heinrichs:

Gulf Mineral Resources accomplished the following annual labor and expenditures for the Arizona state prospecting permit number 83801 which is located in the eastern half of Section 36 of T4N R21W, La Paz County, AZ.