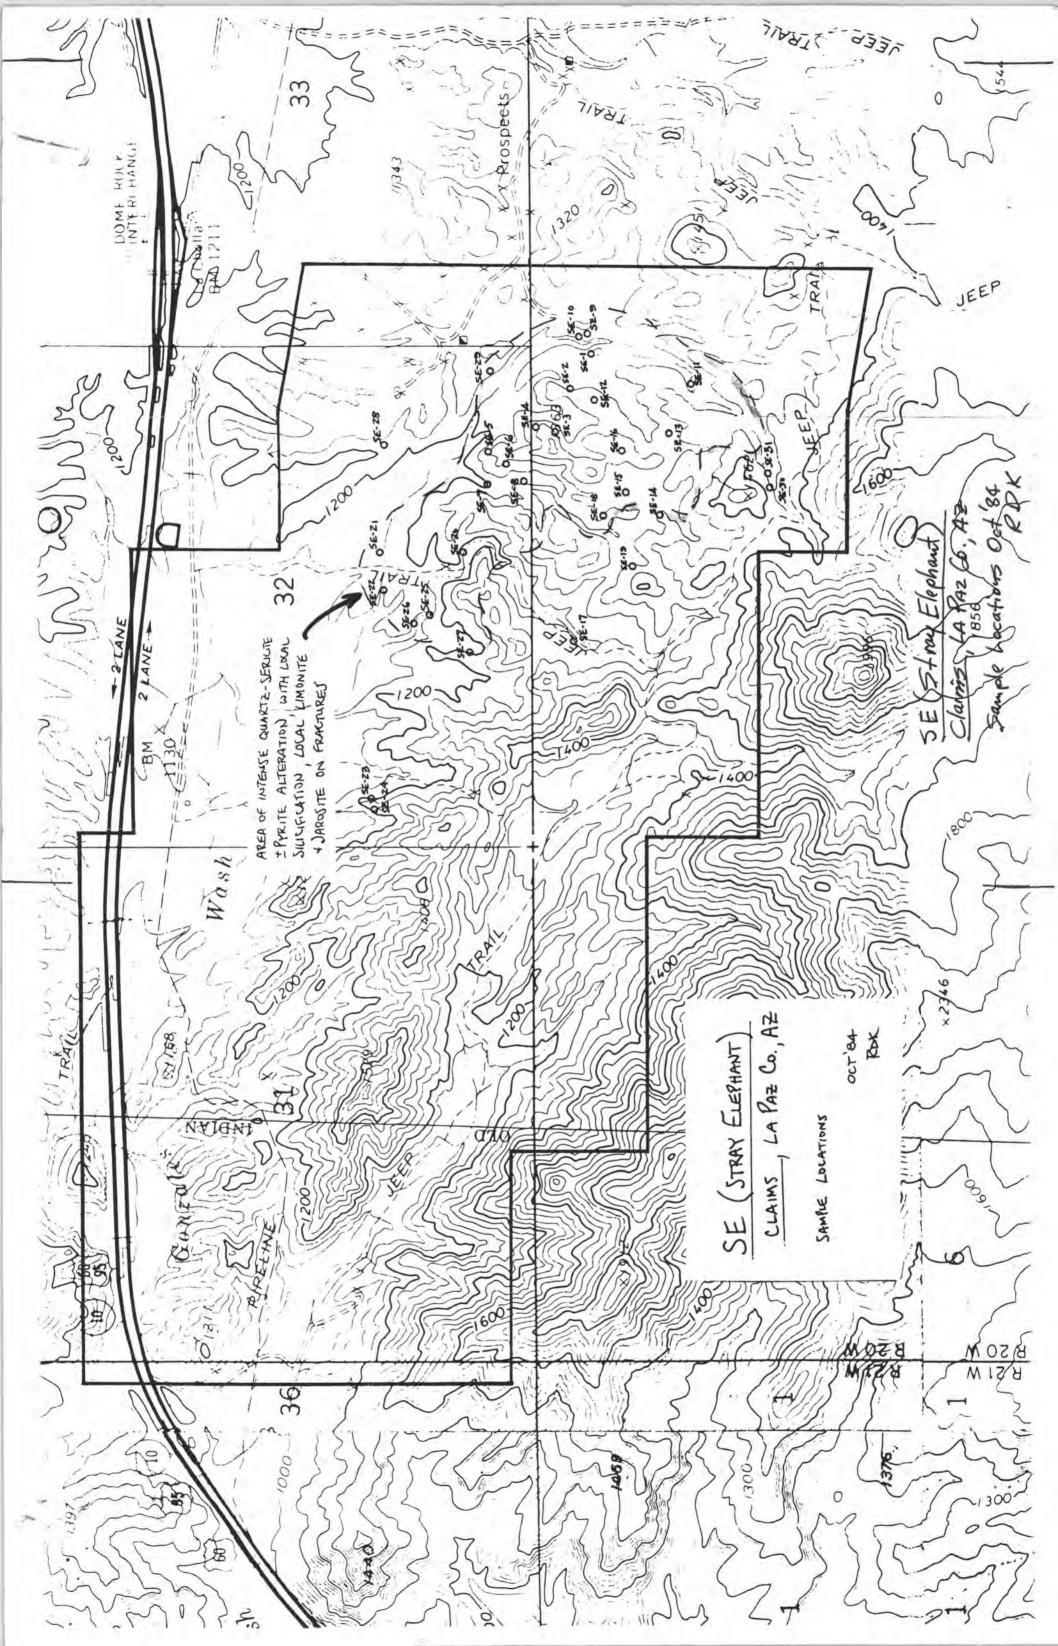

|                      |                                               | 4//0/              | 1 C 2   |         | ORTED            | 10       | 100    |          |





# UNITED STATES DEPARTMENT OF THE INTERIOR GEOLOGICAL SURVEY

# PRELIMINARY GEOLOGIC MAP OF THE OLAF KNOLLS QUADRANGLE, MOHAVE COUNTY, ARIZONA

Ву

I. Lucchitta and S. Beard

Open-File Report 81-1322

This report is preliminary and has not been edited or reviewed for conformity with U.S. Geological Survey standards and nomenclature.

#### GEOLOGIC SETTING

This map is part of a regional study of the Grand Wash Fault. Geologic mapping was carried out by Lucchitta in 1973, and by Lucchitta and Beard in 1981.

The Grand Wash fault forms the boundary between the Colorado Plateau and the Basin and Range Province to the west. The fault is a high-angle normal fault that trends approximately north and is down to the west. Along most of its trace, the fault is buried by the Tertiary Muddy Creek