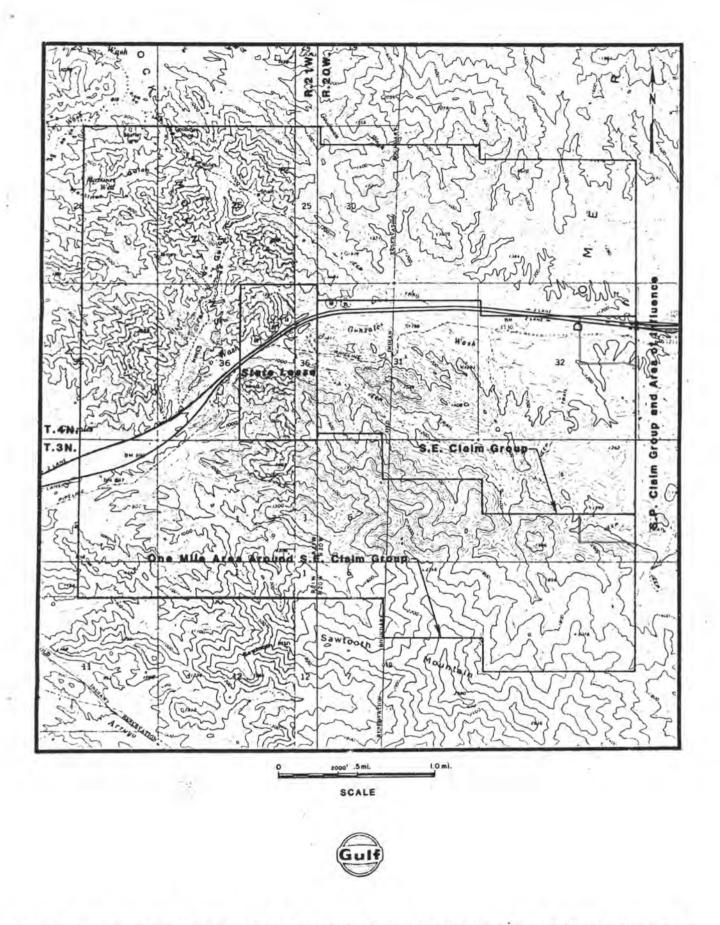

Dear Mr. Heinrichs:

Gulf Mineral Resources accomplished the following annual labor and expenditures for the Arizona state prospecting permit number 83801 which is located in the eastern half of Section 36 of T4N R21W, La Paz County, AZ.

| 1. | Field expenses for 5 days field work . |   | \$ 250  |
|----|----------------------------------------|---|---------|
|    | Salary and benefit charges for 5 days. |   |         |
| 3. | 'Geochemical analyses of 10 samples    | ÷ | 300     |
| 4. | Air photo interpretation by Geoscience |   |         |
|    | Dept                                   |   | 200     |
| 5. | Drafting costs                         |   | 50      |
|    | Total expenditures                     |   | \$1,900 |

Enclosed are assay sheets for the analyzed samples and the geologic data from the mapped area. This work was accomplished by Joe Wilkins, geologist from the Tucson office, and by P. V. Furgason of the Denver office. Please contact me if you need clarification of these items.