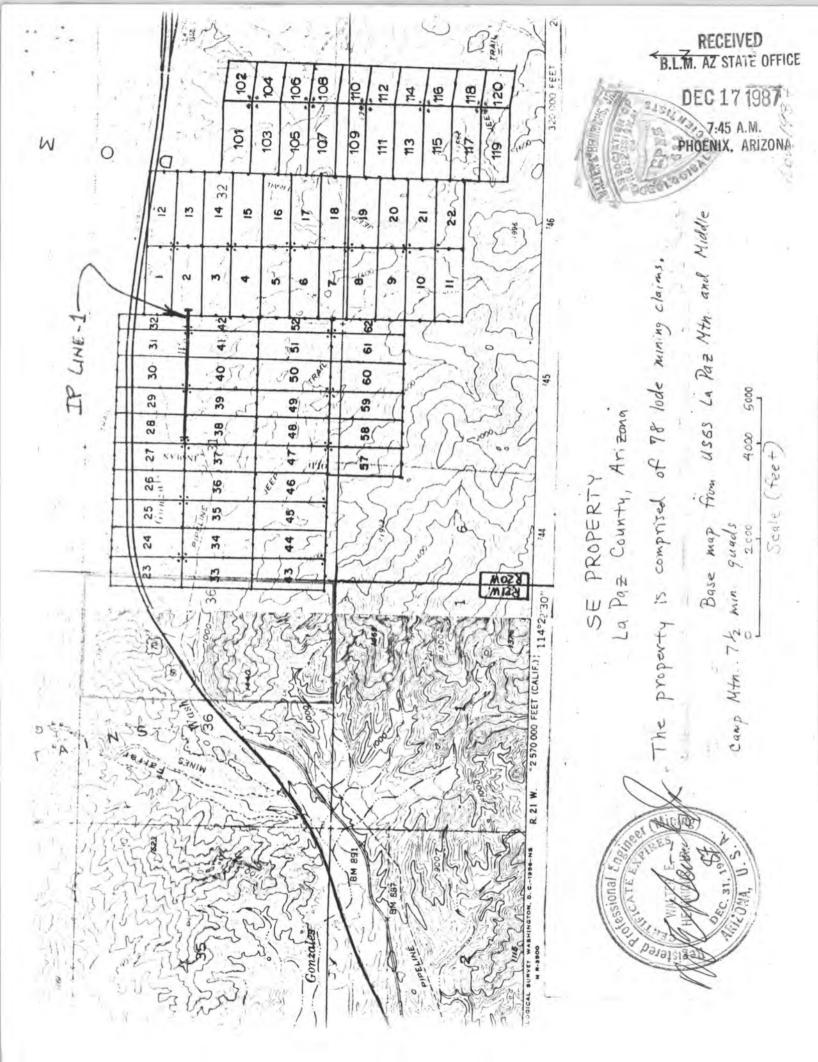

Dear Mr. Heinrichs:

Gulf Mineral Resources accomplished the following annual labor and expenditures for the Arizona state prospecting permit number 83801 which is located in the eastern half of Section 36 of T4N R21W, La Paz County, AZ.