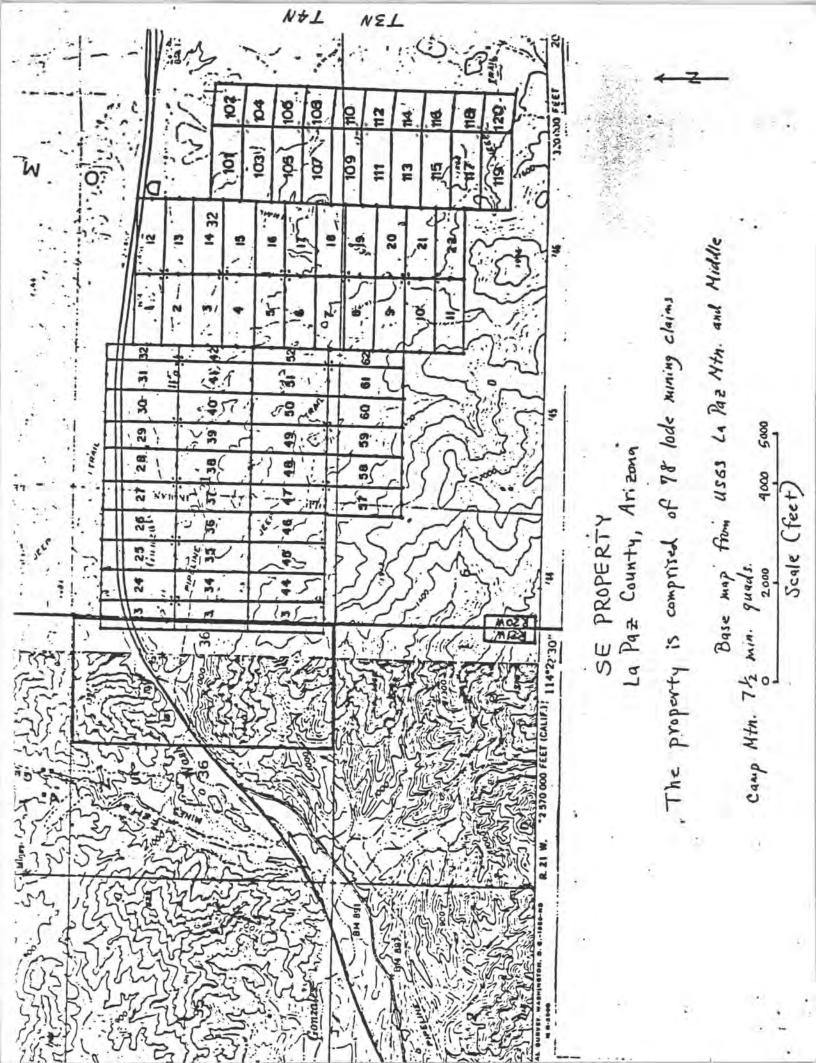

e. All these favorable geological characteristics indicate that more work is warranted to test for the presence of economic quantities of disseminated copper - molybdenum mineralization in the Sugarloaf Peak area.

Recent geochemical sampling and mapping (Jan:-Feb. 1982) have revealed the presence of anomalous gold values in host rocks favorable for lode gold mineralization. These results suggest the possibility of a stockwork gold deposit and/or Goldfield, Nevada - type mineralization which could have acted as a source for the placer gold mined in the early days of the district. More work is needed to define the areas of gold anomalism, favorable host rocks and to determine if potential economic targets for gold mineralization exist.

William C. Hirt Geological Engineer and Metallurgist



# Lease-option Terms and Conditions

Purchase price: \$10,000,000 or \$5,000,000 plus perpetual NSR or equivalent royalty commencing on initial date of production in the amount of 4% on Federal lands.

All payments, including production royalties, apply towards the purchase price. Payments, toward the purchase price must be structured as capital gains, not advance royalties or rentals. If either of the above alternative purchase prices are acceptable to the optionees, the owners require no term to the agreement; if not acceptable and the optionees offer a reduced price, the owners insist on a 5 year term to the agreement.

# Payment Schedule

# (Minimum advance royalties)

| Year         | Amount                                      |
|--------------|-------------------------------------