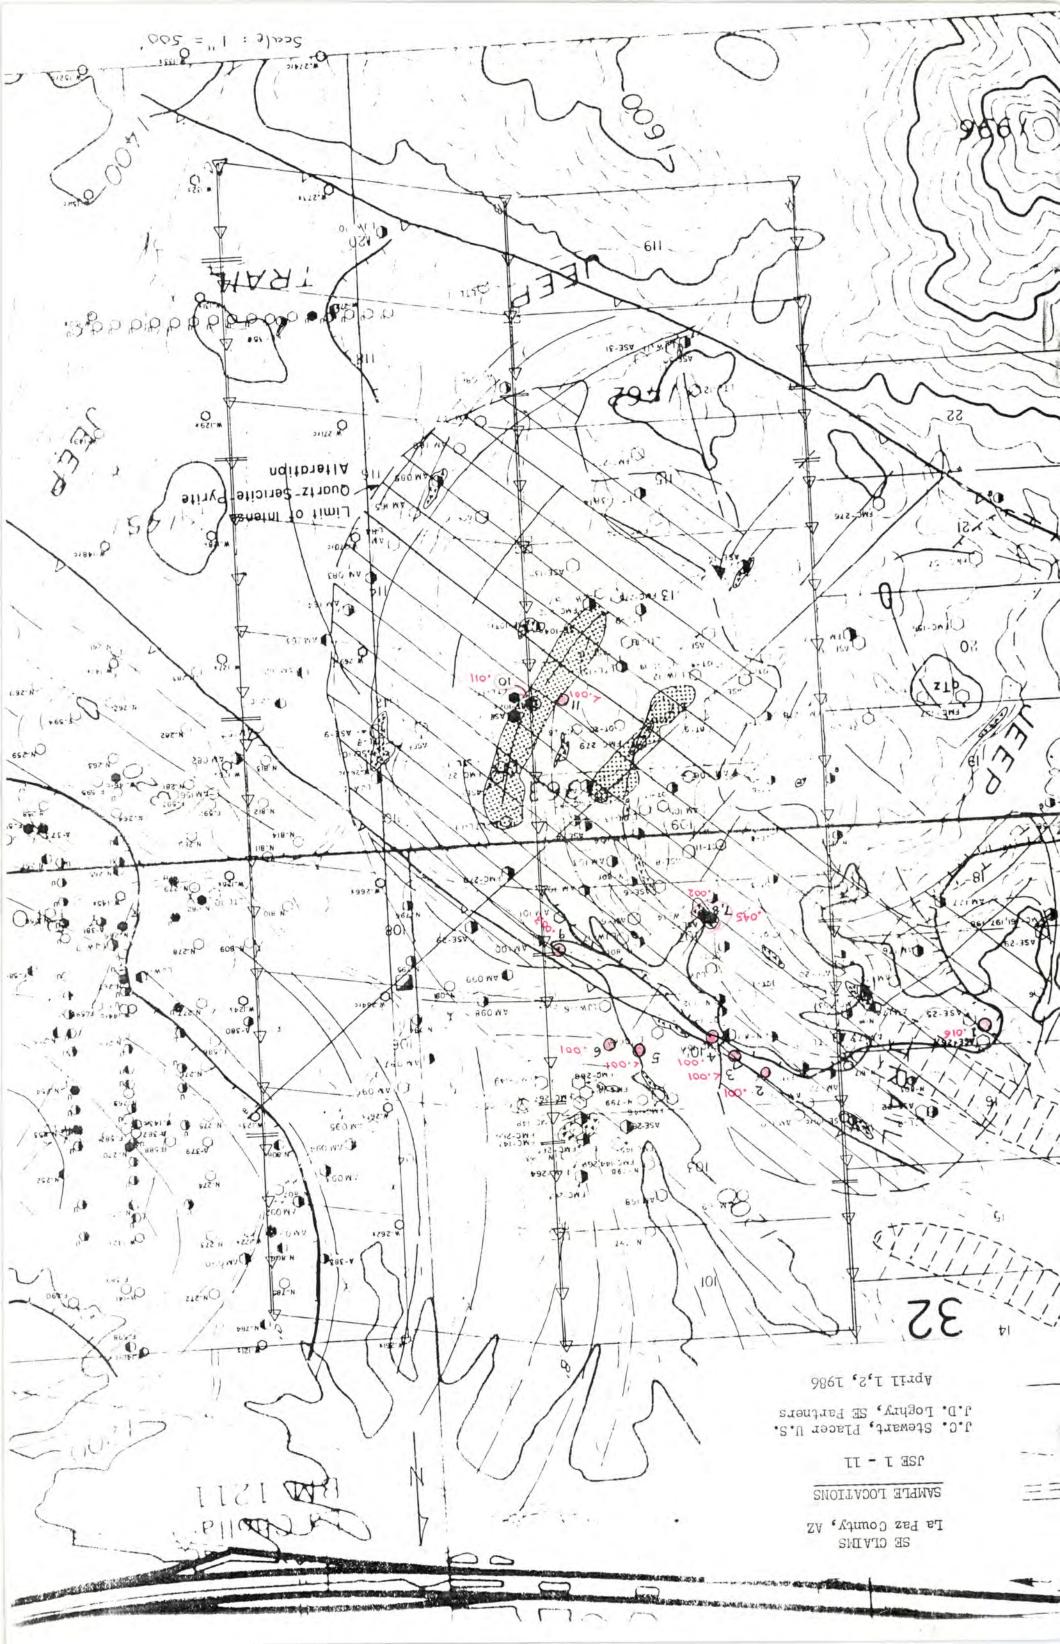

| 1. | Field expenses for 5 days field work . |   | \$ 250  |
|----|----------------------------------------|---|---------|
|    | Salary and benefit charges for 5 days. |   |         |
| 3. | 'Geochemical analyses of 10 samples    | ÷ | 300     |
| 4. | Air photo interpretation by Geoscience |   |         |
|    | Dept                                   |   | 200     |
| 5. | Drafting costs                         |   | 50      |
|    | Total expenditures                     |   | \$1,900 |

Enclosed are assay sheets for the analyzed samples and the geologic data from the mapped area. This work was accomplished by Joe Wilkins, geologist from the Tucson office, and by P. V. Furgason of the Denver office. Please contact me if you need clarification of these items.