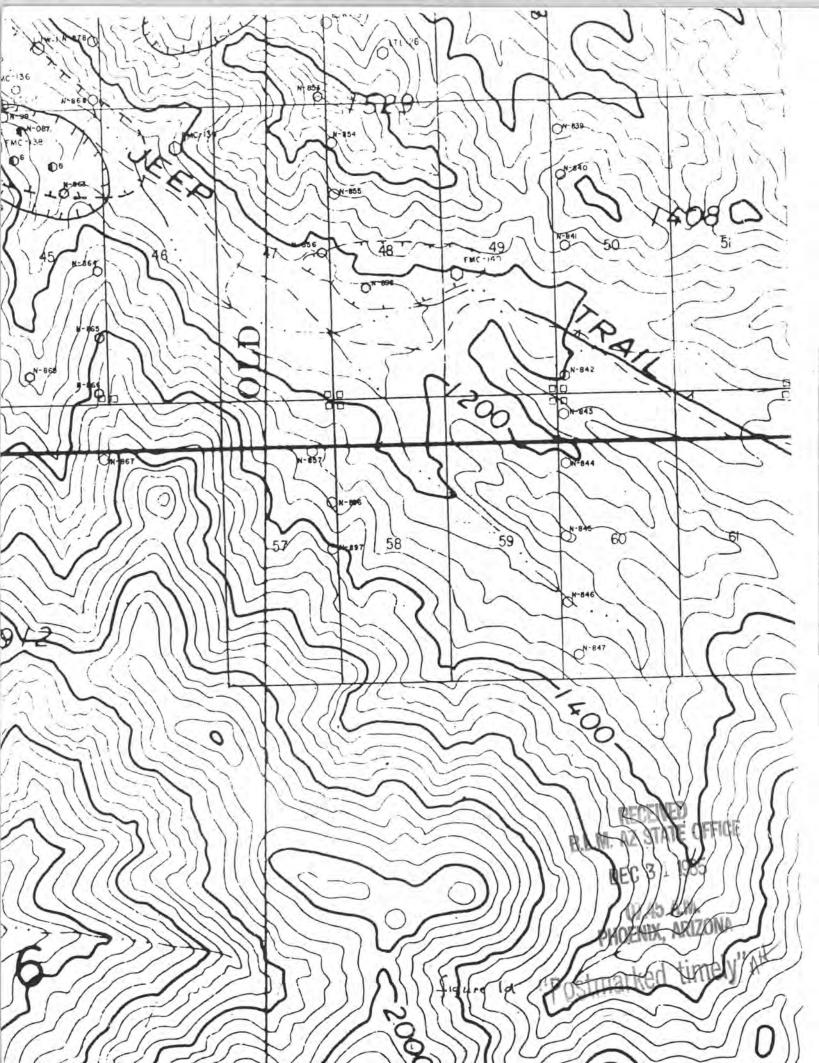

rich portion. The gold-rich portion of the property has not been tested by drilling. Ore-grade drillholes on the adjacent S.P. group are within 500' of the eastern boundary of the common SE claim boundary.

Date: October 28, 1985

Signature

ichard J. Lundin

Richard J. Lundin, Mineral Exploration Consultant and President of Wallaby Enterprises Inc. has a BA degree in Anthropology and Geology from Beloit College, Wisconsin and 10 years experience in the evaluation of base and precious metal deposits in the United States and abroad. In addition, he is a Licensed Real Estate Professional in the State of Arizona and a Specialist in Mining Properties and Mineral Industry Investments.

"Postmarked timely" AN-

RECEIVED

B.L.M. AZ STATE OFFICE

DEC 3 1 1985

07.45 A.M. PHOENIX, ARIZONA

















# ATTACHMENT A

| Name of Claim   | BLM Serial Number<br>AMC No. | Yavar<br>Book | oai County<br>Page |
|-----------------|------------------------------|---------------|--------------------|
| Azure Blue      | 28667                        | 182           | 457                |
| Copper Ridge    | 28671                        | 182           | 458                |
| Lucky Three     | 28672                        | 183           | 117                |
| Treasure        | 28668                        | 183           | 118                |
| Bonanza         | 28669                        | 203           | 243                |
| Copper Moon     | 28674                        | 204           | 407                |
| Jump Off        | 28666                        | 204           | 408