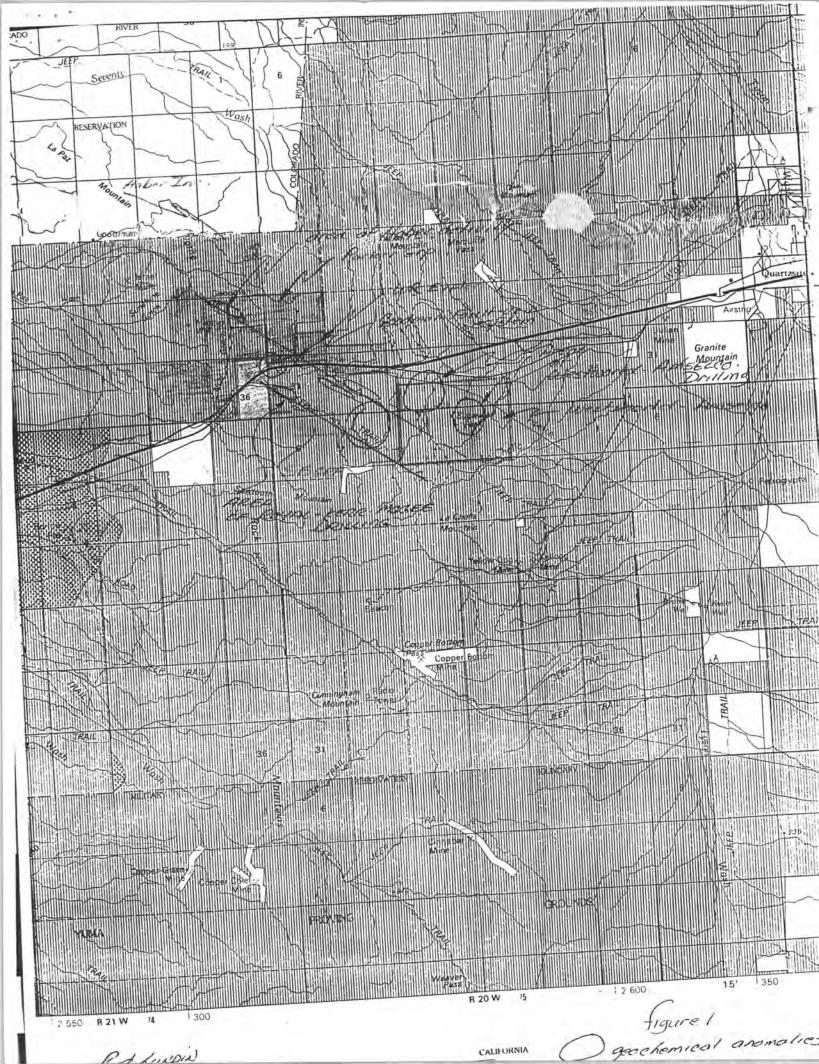

Dear Mr. Heinrichs:

Gulf Mineral Resources accomplished the following annual labor and expenditures for the Arizona state prospecting permit number 83801 which is located in the eastern half of Section 36 of T4N R21W, La Paz County, AZ.

| 1. | Field expenses for 5 days field work . |   | \$ 250  |
|----|----------------------------------------|---|---------|
|    | Salary and benefit charges for 5 days. |   |         |
| 3. | 'Geochemical analyses of 10 samples    | ÷ | 300     |
| 4. | Air photo interpretation by Geoscience |   |         |
|    | Dept                                   |   | 200     |
| 5. | Drafting costs                         |   | 50      |
|    | Total expenditures                     |   | \$1,900 |