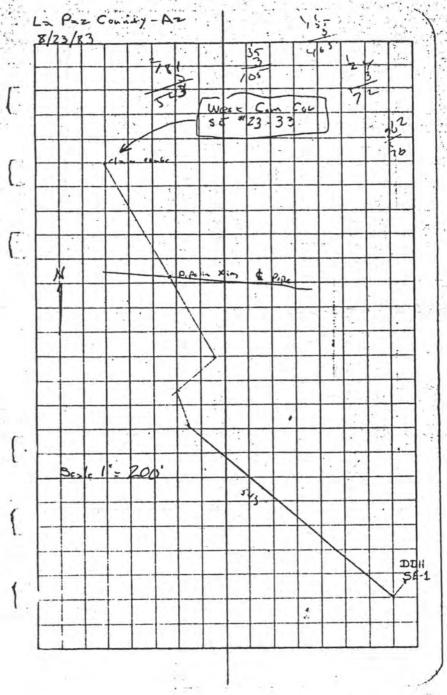

Dear Mr. Heinrichs:

Gulf Mineral Resources accomplished the following annual labor and expenditures for the Arizona state prospecting permit number 83801 which is located in the eastern half of Section 36 of T4N R21W, La Paz County, AZ.

| 1. | Field expenses for 5 days field work . |   | \$ 250  |
|----|----------------------------------------|---|---------|
|    | Salary and benefit charges for 5 days. |   |         |
| 3. | 'Geochemical analyses of 10 samples    | ÷ | 300     |
| 4. | Air photo interpretation by Geoscience |   |         |
|    | Dept                                   |   | 200     |
| 5. | Drafting costs                         |   | 50      |
|    | Total expenditures                     |   | \$1,900 |