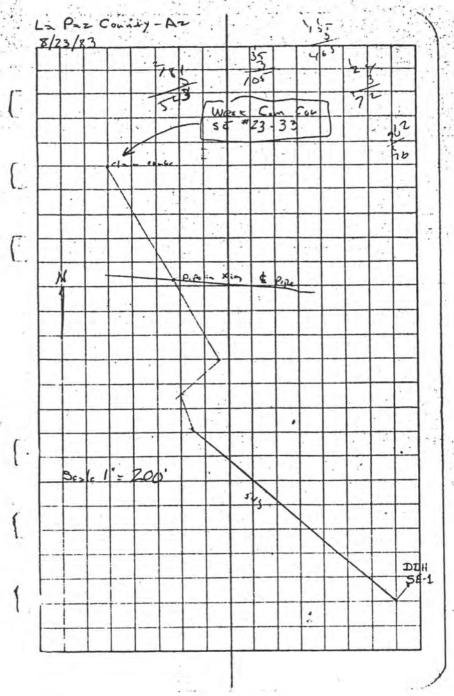

Dear Mr. Heinrichs:

Gulf Mineral Resources accomplished the following annual labor and expenditures for the Arizona state prospecting permit number 83801 which is located in the eastern half of Section 36 of T4N R21W, La Paz County, AZ.

| 1. | Field expenses for 5 days field work . |   | \$ 250  |
|----|----------------------------------------|---|---------|
|    | Salary and benefit charges for 5 days. |   |         |
| 3. | 'Geochemical analyses of 10 samples    | ÷ | 300     |
| 4. | Air photo interpretation by Geoscience |   |         |
|    | Dept                                   |   | 200     |
| 5. | Drafting costs                         |   | 50      |
|    | Total expenditures                     |   | \$1,900 |