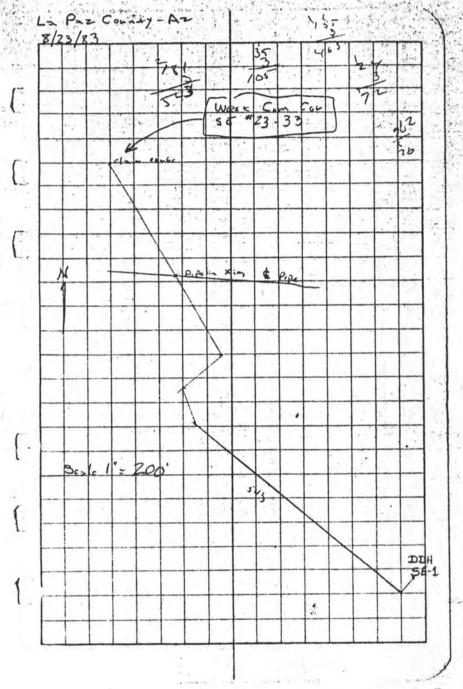

Dear Mr. Heinrichs:

Gulf Mineral Resources accomplished the following annual labor and expenditures for the Arizona state prospecting permit number 83801 which is located in the eastern half of Section 36 of T4N R21W, La Paz County, AZ.