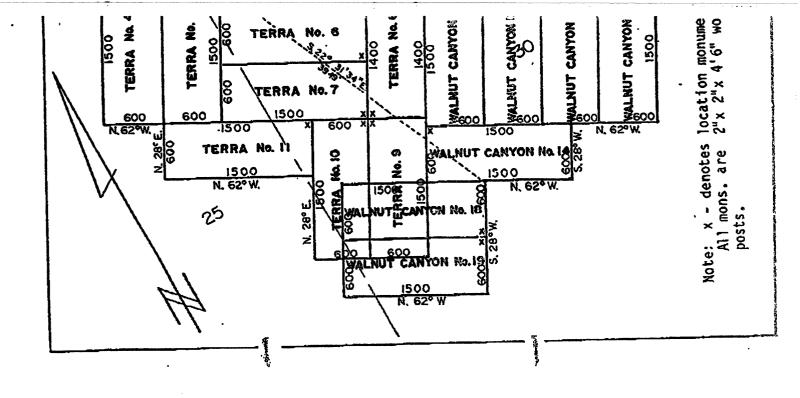

# TOWNSHIP 4 SOUTH RANGE 12 EAST OF THE GILA AND SALT RIVER MERIDIAN, ARIZONA

| zIJ                                     |            |          |      |     |     |          |          |    |    |            |                     |          |    | รเ   | JB  | DIN       | /IS  | 101           | N                                                                                                                    |                                        |                                                                                       | KIND OF ENTRY                |
|-----------------------------------------|------------|----------|------|-----|-----|----------|----------|----|----|------------|---------------------|----------|----|------|-----|-----------|------|---------------|----------------------------------------------------------------------------------------------------------------------|----------------------------------------|---------------------------------------------------------------------------------------|------------------------------|
| SECTION<br>OR TRACT                     | N          | NE       | 1/4  |     |     | NW       | 14       | 4  | Γ  | SV         | V I,                | /4       | Ţ  | S    | E   | 1/4       | }    | Γ             | LOTS                                                                                                                 | OTHER DESCRIPTION                      | ACRES                                                                                 | PURPOSE OF ORDER             |
| N OF                                    | VEN        | W        | SW : | SE  | NE  | NW       | SW       | SE | NE | E NV       | VS                  | NS       | EN | IE I | W   | s₩        | SE   | <u> </u>      | FOR ORDERS E                                                                                                         | FECTING DISPOSAL OR USE                | OF UNIDENTIFIE                                                                        | D LANDS WITHDRAWN FOR CLASSI |
|                                         |            |          |      |     |     |          |          |    |    |            |                     |          |    |      |     |           |      | $\frac{1}{1}$ |                                                                                                                      |                                        |                                                                                       |                              |
| -2                                      |            |          |      |     |     |          |          | +  | +  |            |                     |          |    |      |     |           |      |               | an an - Bala ar an an an ann an Ann an An San an Ann                |                                        |                                                                                       |                              |
| 3                                       |            |          |      |     |     |          |          |    | +- |            | -                   |          |    | +    |     |           |      |               |                                                                                                                      |                                        |                                                                                       |                              |
| 4                                       |            | +        |      |     |     |          | +        | -  |    |            | -                   |          | -  |      |     |           |      |               |                                                                                                                      |                                        |                                                                                       |                              |
| 5                                       | +          | +        |      |     |     |          | -        | -  |    |            |                     |          |    |      |     |           |      |               |                                                                                                                      |                                        |                                                                                       |                              |
| 6                                       |            |          |      |     |     | -        |          |    |    |            |                     |          |    |      |     |           |      |               |                                                                                                                      | ······································ |                                                                                       |                              |
| 7                                       |            |          |      |     |     |          |          |    |    |            |                     |          |    |      |     |           | -    | _             |                                                                                                                      |                                        |                                                                                       |                              |
| 8                                       |            |          |      |     |     |          |          |    |    |            |                     |          |    |      |     |           |      |               |                                                                                                                      |                                        |                                                                                       |                              |
| 9                                       |            |          |      |     | ļ   |          |          |    |    |            |                     |          | _  |      |     |           |      | +-            |                                                                                                                      |                                        |                                                                                       | RAV RR                       |
| 10                                      |            |          |      |     |     |          |          |    |    |            |                     |          |    |      |     |           |      |               |                                                                                                                      | N&E, See Remarks                       | ·····                                                                                 |                              |
| 25                                      |            |          |      |     |     |          |          |    |    |            |                     |          |    |      |     |           |      |               |                                                                                                                      | 40 175                                 | 157.143                                                                               | ME Pat.                      |
| -36                                     |            |          |      |     |     |          |          |    |    |            |                     |          |    |      |     |           |      |               | RS 2395                                                                                                              | 4S 13E<br>All Secs. 2.16.32 & 1        |                                                                                       | SG                           |
|                                         |            |          |      |     |     |          |          |    |    |            |                     |          |    |      |     |           |      |               |                                                                                                                      | All Secs. 2,16,32 & 3                  |                                                                                       | SG                           |
| <br>                                    |            |          |      |     | ╞   | -        |          |    |    |            |                     |          |    |      |     | +         |      | ╋             |                                                                                                                      | 4S 13E                                 | 78.55                                                                                 | HE                           |
| 7                                       |            |          |      | . × |     |          |          |    |    |            |                     |          |    |      |     |           |      |               | 1,2                                                                                                                  | 4\$ 11E                                | 42.12                                                                                 | HE Pat.                      |
| ,<br>б                                  |            |          |      |     |     |          |          |    |    |            |                     |          |    |      |     | +,        | ( )  | <             |                                                                                                                      |                                        |                                                                                       |                              |
| 7                                       |            | ×        |      |     | -   |          |          |    |    |            |                     |          |    |      |     |           |      |               |                                                                                                                      |                                        | 160.00                                                                                | HE Pat.                      |
| 6                                       |            | <u> </u> |      |     |     |          |          |    |    |            |                     |          |    | ×    | ×   | -+        |      |               |                                                                                                                      |                                        |                                                                                       |                              |
| 7                                       | <u>}</u>   | den eige | ×    |     | -   |          |          |    | -  |            | ****                |          |    |      | -   | -         |      | -             | (1.570,001,000,000,000,000,000,000,000,000,0                                                                         |                                        | 150.00                                                                                | SRHE Pat.                    |
| , , , , , , , , , , , , , , , , , , , , | <u> </u>   |          |      |     |     |          |          |    |    |            |                     |          |    |      |     |           | -+-  |               |                                                                                                                      | 15 13E                                 | 78.55                                                                                 | H                            |
| 1                                       |            |          | +    | '   |     |          |          |    |    |            |                     |          |    |      | -   | -         |      |               |                                                                                                                      | ALL                                    |                                                                                       |                              |
| 2                                       |            |          |      |     | -+- |          |          |    |    |            |                     |          |    |      | -   |           |      |               | an a                                                                             | AH                                     | ······································                                                |                              |
| 3                                       | -          |          |      |     | -+  |          |          |    |    | ×          | ×                   | ×        | ×  | ×    | ×   |           | ×    | ×             |                                                                                                                      |                                        |                                                                                       |                              |
| 4                                       | ╋          |          |      | -   |     |          |          |    | -+ | ×          | ×                   | ×        | ×  | ×    | ×   | ;         | ×    | >:            |                                                                                                                      |                                        |                                                                                       |                              |
| 5                                       |            |          |      |     | +-  |          |          |    |    |            |                     |          | +  | +    | -   |           |      |               |                                                                                                                      | ALL                                    | an bar gin lagen ann an san san san san san san an a |                              |
| 6                                       |            |          |      |     |     |          |          |    |    |            |                     | <b> </b> |    | -    | -   |           |      |               |                                                                                                                      | AII                                    |                                                                                       |                              |
| 7                                       |            |          |      |     | -+  |          |          |    |    |            |                     |          |    | -    |     |           |      |               |                                                                                                                      | ATT                                    |                                                                                       |                              |
| · 8                                     | ×          | < >      |      | x   | ×   | x        | ×        | ×  | ×  |            |                     |          | +  | ╀─   |     |           |      |               | n a nyang mba manakan na kata na kanang kang kang kang kang kang kan                                                 |                                        |                                                                                       |                              |
| 9                                       | <b>-</b> × | <        |      | x   | ×   | ×        | ×        | ×  | ×  |            |                     | +        | +  | ╈    |     |           |      |               |                                                                                                                      |                                        |                                                                                       |                              |
| 10                                      |            | ×   >    |      | x   | ×   | x        | x        | ×  | x  |            |                     |          | -  |      | -+- | -+        |      |               | na na sana na kata na kata na na kata n<br>' | 45 11E                                 |                                                                                       | SC Temp. Wdl. San Carlos In  |
|                                         | ,          |          |      |     | -+  |          |          |    |    |            |                     | +        | -  | ╀    |     |           |      |               | 9                                                                                                                    |                                        |                                                                                       | dian Irrigation Proj.        |
| 31                                      | +          |          |      |     | +   |          |          |    |    |            |                     |          | -  | ,    | <   |           |      |               |                                                                                                                      | 7N 6W                                  | 40.00                                                                                 | 11                           |
| 1                                       |            |          | -+-  | -+- |     |          |          |    |    |            | +                   | -        | -  | -    |     |           |      |               |                                                                                                                      | ALL                                    |                                                                                       |                              |
| 2                                       | ╈          |          |      |     | -   |          |          |    |    | $\uparrow$ |                     | -        |    | T    |     |           |      |               |                                                                                                                      | ATT                                    |                                                                                       |                              |
| 3                                       | 1          |          |      |     |     |          |          |    |    | ×          | ×                   | ×        | ×  |      | ×   | ×         | ×    | x             |                                                                                                                      |                                        |                                                                                       |                              |
| 4                                       | T          |          |      |     |     |          |          |    |    | ×          | ×                   | ×        | ×  |      | ×   | ×         | х    | x             |                                                                                                                      |                                        |                                                                                       |                              |
| 5                                       |            |          |      |     |     |          |          |    |    |            |                     |          |    |      |     |           |      |               |                                                                                                                      | A   1                                  |                                                                                       |                              |
| 6                                       |            |          |      |     |     |          |          | ļ  |    |            | -                   |          |    | _    |     | _         |      |               |                                                                                                                      | ATT                                    |                                                                                       |                              |
| 7                                       |            |          |      |     |     |          | ļ        |    | ļ  | -          | -                   |          |    |      |     |           |      |               |                                                                                                                      | AII                                    |                                                                                       |                              |
| 8                                       |            | ×        |      |     |     |          | <b>_</b> | ×  |    |            | _                   |          |    |      |     |           |      |               |                                                                                                                      |                                        |                                                                                       |                              |
| 9                                       |            | ×        | _    |     |     | ×        |          |    | _  | _          |                     |          |    |      |     |           |      |               |                                                                                                                      |                                        |                                                                                       | EO Wdl. San Carlos Indian    |
| 10                                      | )          | ×        | ×    | ×   | ×   | ×        | ×        | ×  | ×  |            |                     |          |    |      |     |           |      |               |                                                                                                                      | See Remarks                            |                                                                                       | Irrigation Proj.             |
|                                         | _          |          |      |     |     |          |          |    |    |            |                     |          |    | _    |     |           |      |               |                                                                                                                      | Dent Minile of 705                     | AE AO                                                                                 | IL Base                      |
| 36                                      | ` <b> </b> |          |      |     |     | <b> </b> |          |    |    | +          | -                   |          |    |      |     |           |      |               |                                                                                                                      | Part N2N2; 98 30E<br>28 13E            | <i>45.48</i><br>313.36                                                                | SX Pat.                      |
| 3                                       | _          |          |      | ×   |     |          |          | ×  |    |            |                     |          |    |      |     |           | <br> | <b> </b>      | 1,2,3,4                                                                                                              | 20 126                                 | 160.00                                                                                |                              |
| 4                                       |            |          |      | ×   | X   |          |          | ×  | ×  | +          |                     |          |    |      |     |           |      |               |                                                                                                                      | 4\$ 11Ë                                | 20.64                                                                                 | PLO Enigmt. San Carlos In-   |
| 18                                      | ·          | -+       |      |     |     | <b> </b> |          |    | +  | +          | +-                  |          |    | -    |     |           |      |               |                                                                                                                      |                                        | € V • V <sup>ET</sup>                                                                 | dian Irrigation Proj.        |
| 22                                      | <b>,  </b> |          |      |     |     |          | +        |    | +- | ╉          |                     |          | -+ | ┥    |     | an da aka | +    | +             |                                                                                                                      | A11; 5S 13E, 7S 190                    | 640.00                                                                                | SX Pat.                      |
|                                         |            |          |      |     |     |          |          |    |    |            |                     |          |    | -    |     |           | +    |               |                                                                                                                      |                                        |                                                                                       |                              |
|                                         |            |          |      |     |     |          |          |    |    |            |                     |          |    |      | •   |           |      |               |                                                                                                                      |                                        |                                                                                       |                              |
| Bards                                   |            |          |      |     | •   |          |          |    |    |            | <b>*</b> - <b>f</b> | <b>d</b> |    |      |     | L         |      |               |                                                                                                                      |                                        |                                                                                       |                              |