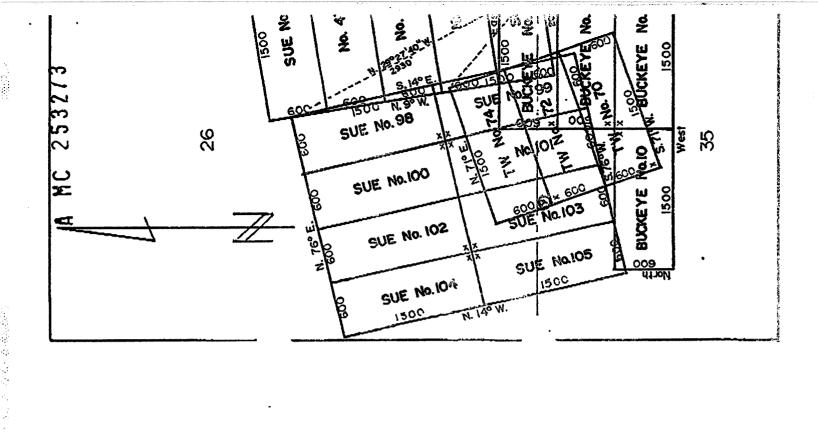

# TOWNSHIP 4 SOUTH RANGE 12 EAST OF THE GILA AND SALT RIVER MERIDIAN, ARIZONA

| zIJ                                     |            |          |      |     |     |          |          |    |    |            |                     |          |    | รเ   | JB  | DIN       | /IS  | 101           | N                                                                                                                    |                                        |                                                                                       | KIND OF ENTRY                |
|-----------------------------------------|------------|----------|------|-----|-----|----------|----------|----|----|------------|---------------------|----------|----|------|-----|-----------|------|---------------|----------------------------------------------------------------------------------------------------------------------|----------------------------------------|---------------------------------------------------------------------------------------|------------------------------|
| SECTION<br>OR TRACT                     | N          | NE       | 1/4  |     |     | NW       | 14       | 4  | Γ  | SV         | V I,                | /4       | Ţ  | S    | E   | 1/4       | }    | Γ             | LOTS                                                                                                                 | OTHER DESCRIPTION                      | ACRES                                                                                 | PURPOSE OF ORDER             |
| N OF                                    | VEN        | W        | SW : | SE  | NE  | NW       | SW       | SE | NE | E NV       | VS                  | NS       | EN | IE I | W   | s₩        | SE   | <u> </u>      | FOR ORDERS E                                                                                                         | FECTING DISPOSAL OR USE                | OF UNIDENTIFIE                                                                        | D LANDS WITHDRAWN FOR CLASSI |
|                                         |            |          |      |     |     |          |          |    |    |            |                     |          |    |      |     |           |      | $\frac{1}{1}$ |                                                                                                                      |                                        |                                                                                       |                              |
| -2                                      |            |          |      |     |     |          |          | +  | +  |            |                     |          |    |      |     |           |      |               | an an - Bala ar an an an ann an Ann an An San an Ann                |                                        |                                                                                       |                              |
| 3                                       |            |          |      |     |     |          |          |    | +- |            | -                   |          |    | +    |     |           |      |               |                                                                                                                      |                                        |                                                                                       |                              |
| 4                                       |            | +        |      |     |     |          | +        | -  |    |            | -                   |          | -  |      |     |           |      |               |                                                                                                                      |                                        |                                                                                       |                              |
| 5                                       | +          | +        |      |     |     |          | -        | -  |    |            |                     |          |    |      |     |           |      |               |                                                                                                                      |                                        |                                                                                       |                              |
| 6                                       |            |          |      |     |     | -        |          |    |    |            |                     |          |    |      |     |           |      |               |                                                                                                                      | ······································ |                                                                                       |                              |
| 7                                       |            |          |      |     |     |          |          |    |    |            |                     |          |    |      |     |           | -    | _             |                                                                                                                      |                                        |                                                                                       |                              |
| 8                                       |            |          |      |     |     |          |          |    |    |            |                     |          |    |      |     |           |      |               |                                                                                                                      |                                        |                                                                                       |                              |
| 9                                       |            |          |      |     | ļ   |          |          |    |    |            |                     |          | _  |      |     |           |      | +-            |                                                                                                                      |                                        |                                                                                       | RAV RR                       |
| 10                                      |            |          |      |     |     |          |          |    |    |            |                     |          |    |      |     |           |      |               |                                                                                                                      | N&E, See Remarks                       | ·····                                                                                 |                              |
| 25                                      |            |          |      |     |     |          |          |    |    |            |                     |          |    |      |     |           |      |               |                                                                                                                      | 40 175                                 | 157.143                                                                               | ME Pat.                      |
| -36                                     |            |          |      |     |     |          |          |    |    |            |                     |          |    |      |     |           |      |               | RS 2395                                                                                                              | 4S 13E<br>All Secs. 2.16.32 & 1        |                                                                                       | SG                           |
|                                         |            |          |      |     |     |          |          |    |    |            |                     |          |    |      |     |           |      |               |                                                                                                                      | All Secs. 2,16,32 & 3                  |                                                                                       | SG                           |
| <br>                                    |            |          |      |     | ╞   | -        |          |    |    |            |                     |          |    |      |     | +         |      | ╋             |                                                                                                                      | 4S 13E                                 | 78.55                                                                                 | HE                           |
| 7                                       |            |          |      | . × |     |          |          |    |    |            |                     |          |    |      |     |           |      |               | 1,2                                                                                                                  | 4\$ 11E                                | 42.12                                                                                 | HE Pat.                      |
| ,<br>б                                  |            |          |      |     |     |          |          |    |    |            |                     |          |    |      |     | +,        | ( )  | <             |                                                                                                                      |                                        |                                                                                       |                              |
| 7                                       |            | ×        |      |     | -   |          |          |    |    |            |                     |          |    |      |     |           |      |               |                                                                                                                      |                                        | 160.00                                                                                | HE Pat.                      |
| 6                                       |            | <u> </u> |      |     |     |          |          |    |    |            |                     |          |    | ×    | ×   | -+        |      |               |                                                                                                                      |                                        |                                                                                       |                              |
| 7                                       | <u>}</u>   | den eige | ×    |     | -   |          |          |    | -  |            | ****                |          |    |      | -   | -         |      | -             | (1.570,001,000,000,000,000,000,000,000,000,0                                                                         |                                        | 150.00                                                                                | SRHE Pat.                    |
| , , , , , , , , , , , , , , , , , , , , | <u> </u>   |          |      |     |     |          |          |    |    |            |                     |          |    |      |     |           | -+-  |               |                                                                                                                      | 15 13E                                 | 78.55                                                                                 | H                            |
| 1                                       |            |          | +    | '   |     |          |          |    |    |            |                     |          |    |      | -   | -         |      |               |                                                                                                                      | ALL                                    |                                                                                       |                              |
| 2                                       |            |          |      |     | -+- |          |          |    |    |            |                     |          |    |      | -   |           |      |               | an a                                                                             | AH                                     | ······································                                                |                              |
| 3                                       | -          |          |      |     | -+  |          |          |    |    | ×          | ×                   | ×        | ×  | ×    | ×   |           | ×    | ×             |                                                                                                                      |                                        |                                                                                       |                              |
| 4                                       | ╋          |          |      | -   |     |          |          |    | -+ | ×          | ×                   | ×        | ×  | ×    | ×   | ;         | ×    | >:            |                                                                                                                      |                                        |                                                                                       |                              |
| 5                                       |            |          |      |     | +-  |          |          |    |    |            |                     |          | +  | +    | -   |           |      |               |                                                                                                                      | ALL                                    | an bar gin lagen ann an san san san san san san an a |                              |
| 6                                       |            |          |      |     |     |          |          |    |    |            |                     | <b> </b> |    | -    | -   |           |      |               |                                                                                                                      | AII                                    |                                                                                       |                              |
| 7                                       |            |          |      |     | -+  |          |          |    |    |            |                     |          |    | -    |     |           |      |               |                                                                                                                      | ATT                                    |                                                                                       |                              |
| · 8                                     | ×          | < >      |      | x   | ×   | x        | ×        | ×  | ×  |            |                     |          | +  | ╀─   |     |           |      |               | n a nyang mba manakan na kata na kanang kang kang kang kang kang kan                                                 |                                        |                                                                                       |                              |
| 9                                       | <b>-</b> × | <        |      | x   | ×   | ×        | ×        | ×  | ×  |            |                     | +        | +  | ╈    |     |           |      |               |                                                                                                                      |                                        |                                                                                       |                              |
| 10                                      |            | ×   >    |      | x   | ×   | x        | x        | ×  | x  |            |                     |          | -  |      | -+- | -+        |      |               | na na sana na kata na kata na na kata n<br>' | 45 11E                                 |                                                                                       | SC Temp. Wdl. San Carlos In  |
|                                         | ,          |          |      |     | -+  |          |          |    |    |            |                     | +        | -  | ╀    |     |           |      |               | 9                                                                                                                    |                                        |                                                                                       | dian Irrigation Proj.        |
| 31                                      | +          |          |      |     | +   |          |          |    |    |            |                     |          | -  | ,    | <   |           |      |               |                                                                                                                      | 7N 6W                                  | 40.00                                                                                 | 11                           |
| 1                                       |            |          | -+-  | -+- |     |          |          |    |    |            | +                   | -        | -  | -    |     |           |      |               |                                                                                                                      | ALL                                    |                                                                                       |                              |
| 2                                       | ╈          |          |      |     | -   |          |          |    |    | $\uparrow$ |                     | -        |    | T    |     |           |      |               |                                                                                                                      | ATT                                    |                                                                                       |                              |
| 3                                       | 1          |          |      |     |     |          |          |    |    | ×          | ×                   | ×        | ×  |      | ×   | ×         | ×    | x             |                                                                                                                      |                                        |                                                                                       |                              |
| 4                                       | T          |          |      |     |     |          |          |    |    | ×          | ×                   | ×        | ×  |      | ×   | ×         | х    | x             |                                                                                                                      |                                        |                                                                                       |                              |
| 5                                       |            |          |      |     |     |          |          |    |    |            |                     |          |    |      |     |           |      |               |                                                                                                                      | A   1                                  |                                                                                       |                              |
| 6                                       |            |          |      |     |     |          |          | ļ  |    |            | -                   |          |    | _    |     | _         |      |               |                                                                                                                      | ATT                                    |                                                                                       |                              |
| 7                                       |            |          |      |     |     |          | ļ        |    | ļ  | -          | -                   |          |    |      |     |           |      |               |                                                                                                                      | AII                                    |                                                                                       |                              |
| 8                                       |            | ×        |      |     |     |          | <b>_</b> | ×  |    |            | _                   |          |    |      |     |           |      |               |                                                                                                                      |                                        |                                                                                       |                              |
| 9                                       |            | ×        | _    |     |     | ×        |          |    | _  | _          |                     |          |    |      |     |           |      |               |                                                                                                                      |                                        |                                                                                       | EO Wdl. San Carlos Indian    |
| 10                                      | )          | ×        | ×    | ×   | ×   | ×        | ×        | ×  | ×  |            |                     |          |    |      |     |           |      |               |                                                                                                                      | See Remarks                            |                                                                                       | Irrigation Proj.             |
|                                         | _          |          |      |     |     |          |          |    |    |            |                     |          |    | _    |     |           |      |               |                                                                                                                      | Dent Minile of 705                     | AE AO                                                                                 | IL Base                      |
| 36                                      | ` <b> </b> |          |      |     |     | <b> </b> |          |    |    | +          | -                   |          |    |      |     |           |      |               |                                                                                                                      | Part N2N2; 98 30E<br>28 13E            | <i>45.48</i><br>313.36                                                                | SX Pat.                      |
| 3                                       | _          |          |      | ×   |     |          |          | ×  |    |            |                     |          |    |      |     |           | <br> | <b> </b>      | 1,2,3,4                                                                                                              | 20 126                                 | 160.00                                                                                |                              |
| 4                                       |            |          |      | ×   | X   |          |          | ×  | ×  | +          |                     |          |    |      |     |           |      |               |                                                                                                                      | 4\$ 11Ë                                | 20.64                                                                                 | PLO Enigmt. San Carlos In-   |
| 18                                      | ·          | -+       |      |     |     | <b> </b> |          |    | +  | +          | +-                  |          |    | -    |     |           |      |               |                                                                                                                      |                                        | € V • V <sup>ET</sup>                                                                 | dian Irrigation Proj.        |
| 22                                      | <b>,  </b> |          |      |     |     |          | +        |    | +- | ╉          |                     |          | -+ | ┥    |     | an da aka | +    | +             |                                                                                                                      | A11; 5S 13E, 7S 190                    | 640.00                                                                                | SX Pat.                      |
|                                         |            |          |      |     |     |          |          |    |    |            |                     |          |    | -    |     |           | +    |               |                                                                                                                      |                                        |                                                                                       |                              |
|                                         |            |          |      |     |     |          |          |    |    |            |                     |          |    |      | •   |           |      |               |                                                                                                                      |                                        |                                                                                       |                              |
| Bards                                   |            |          |      |     | •   |          |          |    |    |            | <b>*</b> - <b>f</b> | <b>d</b> |    |      |     | L         |      |               |                                                                                                                      |                                        |                                                                                       |                              |