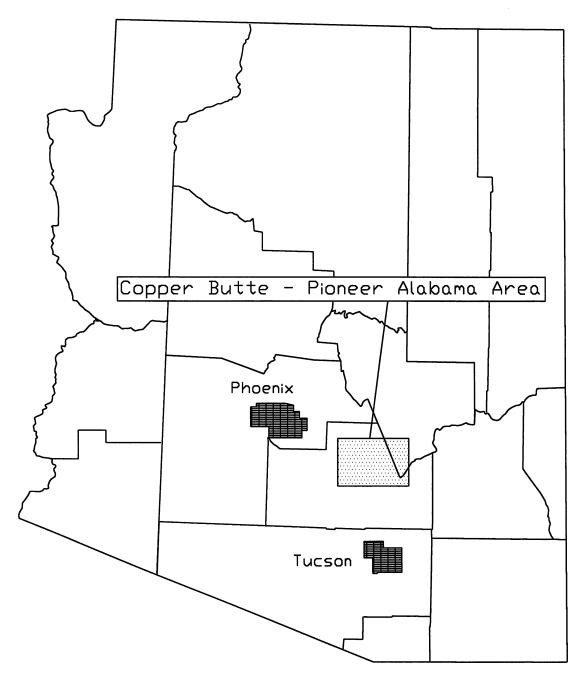

sing infrastructure. The experience Cambior has gained by it's involvement in the Carlota Copper Project suggests that Cambior is well suited for this size and type of oxide target.

It is therefore recommended that the current owners of these copper deposits and prospects, ASARCO, be contacted regarding the possible purchase, lease, or joint venture of these properties.

Location and Land Status:

The Copper Butte, Buckeye East, Buckeye West, and Pioneer Alabama properties are located in Sections 13 and 24, T. 3 S. R. 13 E., Sections 26, 34, 35, T. 3 S. R 12 E. and Sections 3, 4, and 5, T. 4 S. R. 12 E., see attached map. These properties have long been known to contain low-grade copper silicate mineralization in the form of chrysocolla. This mineralization is thought to be exotic. Past



ARIZONA

exploration has been conducted by various companies including Duval, Cerro de Pasco, and Bear Creek. The most complete work was by Bear Creek Mining Co. This past exploration identified and defined the four separate properties, each containing a separate copper resource. Land status of these four properties is tightly controlled by ASARCO. Valid unpatented lode mining claims are present over all four areas. Patent rights for a small block of claims at the center of Copper Butte were applied for in 1992, but as of this date the patents have not been granted.

At least two mineral entry withdrawals are present in the area. They both involve the Gila river and it's power and irrigation potential. The San Carlos Indian Irrigation Project withdrawal was enacted on April 24, 1931 by H