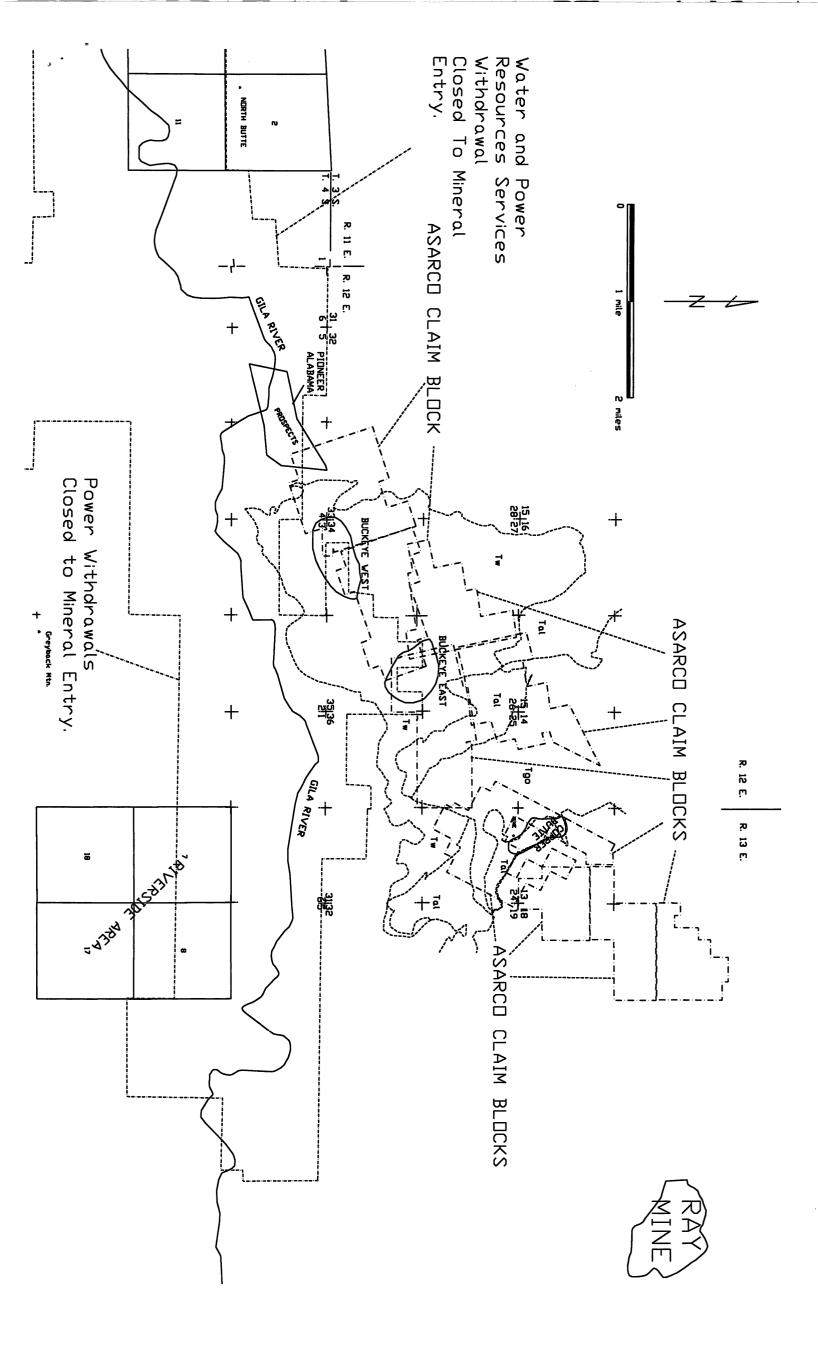

ound in CB-82A.

No additional drill data is in Cambior's possession at this time. Based on the surface distribution of the favorable member of the Whitetail conglomerate these targets do not seem to be completely evaluated.

References Cited:

- Creasey, S. C., Peterson, D. W., Gambell, N. A., 1983, Geologic Map of the Teapot Mountain Quadrangle, Pinal County, Arizona: U. S. Geological Survey Quad. Map GQ-1559.
- Phillips, C. H., 1976, Geology and Exotic Copper Mineralization in the Vicinity of Copper Butte, Pinal County, Arizona: In New Mexico Geological Society Special Publication 6, pp 174-179.

Lyons, James I., 1976, Pioneer-Alabama, Pinal County, Arizona, Bear Creek Exploration Co. Inhouse report, in MagmaChem Porphyry Copper Project, 1993.



Dale G. Armstrong Consulting Geologist



INEW MEXICO GEOLOGICAL SOCIETY

4

Ţ.