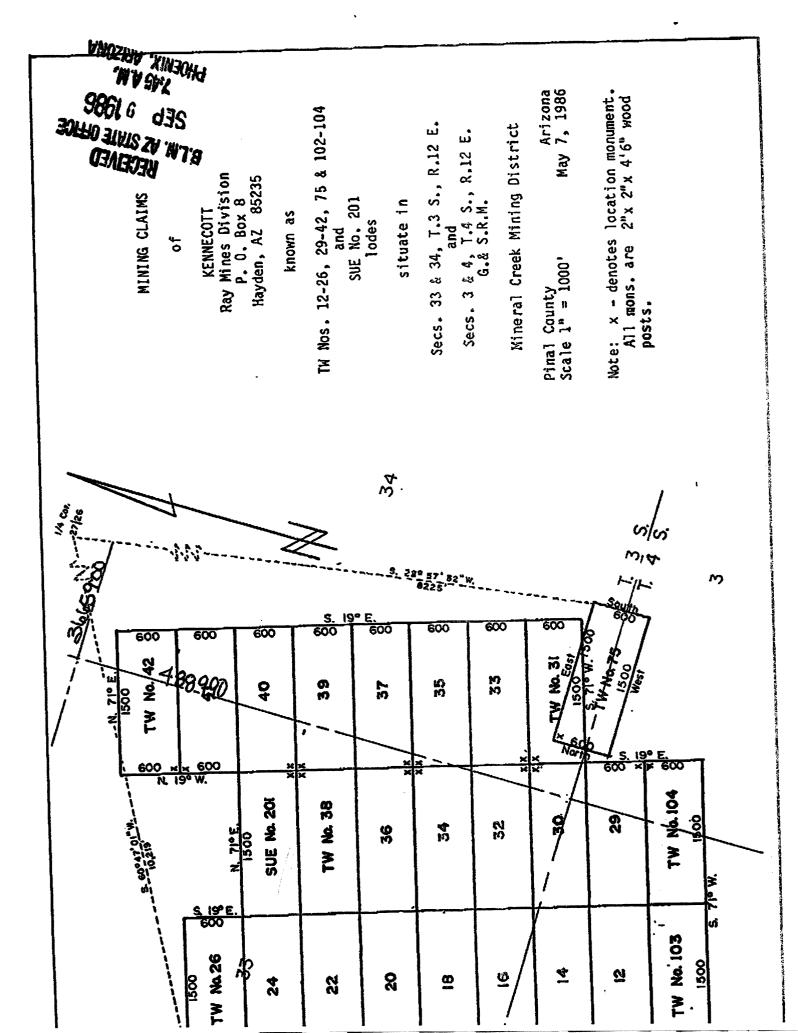

# TOWNSHIP 4 SOUTH RANGE 12 EAST OF THE GILA AND SALT RIVER MERIDIAN, ARIZONA

| zIJ                                     |            |          |      |     |     |          |          |    |    |            |                     |          |    | รเ   | JB  | DIN       | /IS  | 101           | N                                                                                                                    |                                        |                                                                                       | KIND OF ENTRY                |
|-----------------------------------------|------------|----------|------|-----|-----|----------|----------|----|----|------------|---------------------|----------|----|------|-----|-----------|------|---------------|----------------------------------------------------------------------------------------------------------------------|----------------------------------------|---------------------------------------------------------------------------------------|------------------------------|
| SECTION<br>OR TRACT                     | N          | NE       | 1/4  |     |     | NW       | 14       | 4  | Γ  | SV         | V I,                | /4       | Ţ  | S    | E   | 1/4       | }    | Γ             | LOTS                                                                                                                 | OTHER DESCRIPTION                      | ACRES                                                                                 | PURPOSE OF ORDER             |
| N OF                                    | VEN        | W        | SW : | SE  | NE  | NW       | SW       | SE | NE | E NV       | VS                  | NS       | EN | IE I | W   | s₩        | SE   | <u> </u>      | FOR ORDERS E                                                                                                         | FECTING DISPOSAL OR USE                | OF UNIDENTIFIE                                                                        | D LANDS WITHDRAWN FOR CLASSI |
|                                         |            |          |      |     |     |          |          |    |    |            |                     |          |    |      |     |           |      | $\frac{1}{1}$ |                                                                                                                      |                                        |                                                                                       |                              |
| -2                                      |            |          |      |     |     |          |          | +  | +  |            |                     |          |    |      |     |           |      |               | an an - Bala ar an an an ann an Ann an An San an Ann                |                                        |                                                                                       |                              |
| 3                                       |            |          |      |     |     |          |          |    | +- |            | -                   |          |    | +    |     |           |      |               |                                                                                                                      |                                        |                                                                                       |                              |
| 4                                       |            | +        |      |     |     |          | +        | -  |    |            | -                   |          | -  |      |     |           |      |               |                                                                                                                      |                                        |                                                                                       |                              |
| 5                                       | +          | +        |      |     |     |          | -        | -  |    |            |                     |          |    |      |     |           |      |               |                                                                                                                      |                                        |                                                                                       |                              |
| 6                                       |            |          |      |     |     | -        |          |    |    |            |                     |          |    |      |     |           |      |               |                                                                                                                      | ······································ |                                                                                       |                              |
| 7                                       |            |          |      |     |     |          |          |    |    |            |                     |          |    |      |     |           | -    | _             |                                                                                                                      |                                        |                                                                                       |                              |
| 8                                       |            |          |      |     |     |          |          |    |    |            |                     |          |    |      |     |           |      |               |                                                                                                                      |                                        |                                                                                       |                              |
| 9                                       |            |          |      |     | ļ   |          |          |    |    |            |                     |          | _  |      |     |           |      | +-            |                                                                                                                      |                                        |                                                                                       | RAV RR                       |
| 10                                      |            |          |      |     |     |          |          |    |    |            |                     |          |    |      |     |           |      |               |                                                                                                                      | N&E, See Remarks                       | ·····                                                                                 |                              |
| 25                                      |            |          |      |     |     |          |          |    |    |            |                     |          |    |      |     |           |      |               |                                                                                                                      | 40 175                                 | 157.143                                                                               | ME Pat.                      |
| -36                                     |            |          |      |     |     |          |          |    |    |            |                     |          |    |      |     |           |      |               | RS 2395                                                                                                              | 4S 13E<br>All Secs. 2.16.32 & 1        |                                                                                       | SG                           |
|                                         |            |          |      |     |     |          |          |    |    |            |                     |          |    |      |     |           |      |               |                                                                                                                      | All Secs. 2,16,32 & 3                  |                                                                                       | SG                           |
| <br>                                    |            |          |      |     | ╞   | -        |          |    |    |            |                     |          |    |      |     | +         |      | ╋             |                                                                                                                      | 4S 13E                                 | 78.55                                                                                 | HE                           |
| 7                                       |            |          |      | . × |     |          |          |    |    |            |                     |          |    |      |     |           |      |               | 1,2                                                                                                                  | 4\$ 11E                                | 42.12                                                                                 | HE Pat.                      |
| ,<br>б                                  |            |          |      |     |     |          |          |    |    |            |                     |          |    |      |     | +,        | ( )  | <             |                                                                                                                      |                                        |                                                                                       |                              |
| 7                                       |            | ×        |      |     | -   |          |          |    |    |            |                     |          |    |      |     |           |      |               |                                                                                                                      |                                        | 160.00                                                                                | HE Pat.                      |
| 6                                       |            | <u> </u> |      |     |     |          |          |    |    |            |                     |          |    | ×    | ×   | -+        |      |               |                                                                                                                      |                                        |                                                                                       |                              |
| 7                                       | <u>}</u>   | den eige | ×    |     | -   |          |          |    | -  |            | ****                |          |    |      | -   | -         |      | -             | (1.570,001,000,000,000,000,000,000,000,000,0                                                                         |                                        | 150.00                                                                                | SRHE Pat.                    |
| , , , , , , , , , , , , , , , , , , , , | <u> </u>   |          |      |     |     |          |          |    |    |            |                     |          |    |      |     |           | -+-  |               |                                                                                                                      | 15 13E                                 | 78.55                                                                                 | H                            |
| 1                                       |            |          | +    | '   |     |          |          |    |    |            |                     |          |    |      | -   | -         |      |               |                                                                                                                      | ALL                                    |                                                                                       |                              |
| 2                                       |            |          |      |     | -+- |          |          |    |    |            |                     |          |    |      | -   |           |      |               | an a                                                                             | AH                                     | ······································                                                |                              |
| 3                                       | -          |          |      |     | -+  |          |          |    |    | ×          | ×                   | ×        | ×  | ×    | ×   |           | ×    | ×             |                                                                                                                      |                                        |                                                                                       |                              |
| 4                                       | ╋          |          |      | -   |     |          |          |    | -+ | ×          | ×                   | ×        | ×  | ×    | ×   | ;         | ×    | >:            |                                                                                                                      |                                        |                                                                                       |                              |
| 5                                       |            |          |      |     | +-  |          |          |    |    |            |                     |          | +  | +    | -   |           |      |               |                                                                                                                      | ALL                                    | an bar gin lagen ann an san san san san san san an a |                              |
| 6                                       |            |          |      |     |     |          |          |    |    |            |                     | <b> </b> |    | -    | -   |           |      |               |                                                                                                                      | AII                                    |                                                                                       |                              |
| 7                                       |            |          |      |     | -+  |          |          |    |    |            |                     |          |    | -    |     |           |      |               |                                                                                                                      | ATT                                    |                                                                                       |                              |
| · 8                                     | ×          | < >      |      | x   | ×   | x        | ×        | ×  | ×  |            |                     |          | +  | ╀─   |     |           |      |               | n a nyang mba manakan na kata na kanang kang kang kang kang kang kan                                                 |                                        |                                                                                       |                              |
| 9                                       | <b>-</b> × | <        |      | x   | ×   | ×        | ×        | ×  | ×  |            |                     | +        | +  | ╈    |     |           |      |               |                                                                                                                      |                                        |                                                                                       |                              |
| 10                                      |            | ×   >    |      | x   | ×   | x        | x        | ×  | x  |            |                     |          | -  |      | -+- | -+        |      |               | na na sana na kata na kata na na kata n<br>' | 45 11E                                 |                                                                                       | SC Temp. Wdl. San Carlos In  |
|                                         | ,          |          |      |     | -+  |          |          |    |    |            |                     | +        | -  | ╀    |     |           |      |               | 9                                                                                                                    |                                        |                                                                                       | dian Irrigation Proj.        |
| 31                                      | +          |          |      |     | +   |          |          |    |    |            |                     |          | -  | ,    | <   |           |      |               |                                                                                                                      | 7N 6W                                  | 40.00                                                                                 | 11                           |
| 1                                       |            |          | -+-  | -+- |     |          |          |    |    |            | +                   | -        | -  | -    |     |           |      |               |                                                                                                                      | ALL                                    |                                                                                       |                              |
| 2                                       | ╈          |          |      |     | -   |          |          |    |    | $\uparrow$ |                     | -        |    | T    |     |           |      |               |                                                                                                                      | ATT                                    |                                                                                       |                              |
| 3                                       | 1          |          |      |     |     |          |          |    |    | ×          | ×                   | ×        | ×  |      | ×   | ×         | ×    | x             |                                                                                                                      |                                        |                                                                                       |                              |
| 4                                       | T          |          |      |     |     |          |          |    |    | ×          | ×                   | ×        | ×  |      | ×   | ×         | х    | x             |                                                                                                                      |                                        |                                                                                       |                              |
| 5                                       |            |          |      |     |     |          |          |    |    |            |                     |          |    |      |     |           |      |               |                                                                                                                      | A   1                                  |                                                                                       |                              |
| 6                                       |            |          |      |     |     |          |          | ļ  |    |            | -                   |          |    | _    |     | _         |      |               |                                                                                                                      | ATT                                    |                                                                                       |                              |
| 7                                       |            |          |      |     |     |          | ļ        |    | ļ  | -          | -                   |          |    |      |     |           |      |               |                                                                                                                      | AII                                    |                                                                                       |                              |
| 8                                       |            | ×        |      |     |     |          | <b>_</b> | ×  |    |            | _                   |          |    |      |     |           |      |               |                                                                                                                      |                                        |                                                                                       |                              |
| 9                                       |            | ×        | _    |     |     | ×        |          |    | _  | _          |                     |          |    |      |     |           |      |               |                                                                                                                      |                                        |                                                                                       | EO Wdl. San Carlos Indian    |
| 10                                      | )          | ×        | ×    | ×   | ×   | ×        | ×        | ×  | ×  |            |                     |          |    |      |     |           |      |               |                                                                                                                      | See Remarks                            |                                                                                       | Irrigation Proj.             |
|                                         | _          |          |      |     |     |          |          |    |    |            |                     |          |    | _    |     |           |      |               |                                                                                                                      | Dent Minile of 705                     | AE AO                                                                                 | IL Base                      |
| 36                                      | ` <b> </b> |          |      |     |     | <b> </b> |          |    |    | +          | -                   |          |    |      |     |           |      |               |                                                                                                                      | Part N2N2; 98 30E<br>28 13E            | <i>45.48</i><br>313.36                                                                | SX Pat.                      |
| 3                                       | _          |          |      | ×   |     |          |          | ×  |    |            |                     |          |    |      |     |           | <br> | <b> </b>      | 1,2,3,4                                                                                                              | 20 126                                 | 160.00                                                                                |                              |
| 4                                       |            |          |      | ×   | X   |          |          | ×  | ×  | +          |                     |          |    |      |     |           |      |               |                                                                                                                      | 4\$ 11Ë                                | 20.64                                                                                 | PLO Enigmt. San Carlos In-   |
| 18                                      | ·          | -+       |      |     |     | <b> </b> |          |    | +  | +          | +-                  |          |    | -    |     |           |      |               |                                                                                                                      |                                        | € V • V <sup>ET</sup>                                                                 | dian Irrigation Proj.        |
| 22                                      | <b>,  </b> |          |      |     |     |          | +        |    | +- | ╉          |                     |          | -+ | ┥    |     | an da aka | +    | +             |                                                                                                                      | A11; 5S 13E, 7S 190                    | 640.00                                                                                | SX Pat.                      |
|                                         |            |          |      |     |     |          |          |    |    |            |                     |          |    | -    |     |           | +    |               |                                                                                                                      |                                        |                                                                                       |                              |
|                                         |            |          |      |     |     |          |          |    |    |            |                     |          |    |      | •   |           |      |               |                                                                                                                      |                                        |                                                                                       |                              |
| Bards                                   |            |          |      |     | •   |          |          |    |    |            | <b>*</b> - <b>f</b> | <b>d</b> |    |      |     | L         |      |               |                                                                                                                      |                                        |                                                                                       |                              |