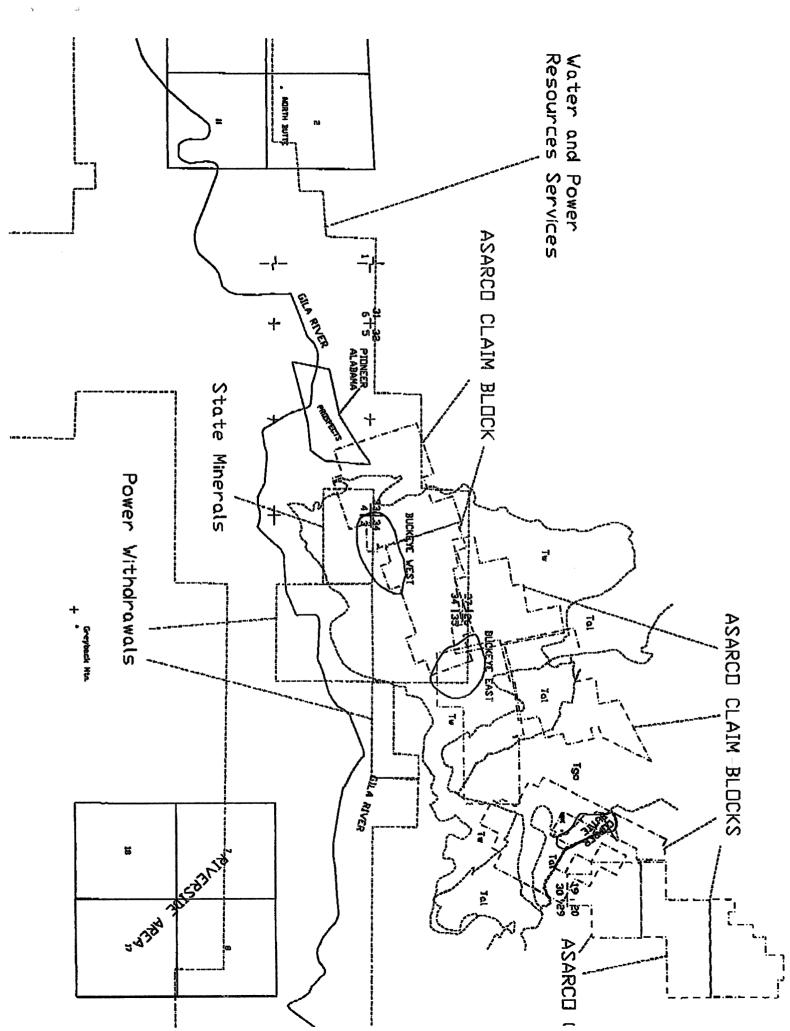

-------------------------------------------------|
| Fax #:                                                           |
| From: Dall<br>Number of pages including cover sheet: Z           |
| subject: <u>latest MAP Showing all</u><br>Call of It is unclear. |
|                                                                  |
|                                                                  |
|                                                                  |
|                                                                  |
|                                                                  |
| ·                                                                |
|                                                                  |

Report any problems with transmittal to: (602) 326-1577.





## DALE G. ARMSTRONG

Consulting Geologist 1525 E. Lind Rd. Tucson, Arizona 85719 USA

**Registered Geologist** 

Telephone: (602) 326-1577

TO: Laurence Gaborit FROM: Dale G. Armstrong SUBJECT: Monthly Report - May, 1994 DATE: May 27, 1994

<u>SUMMARY:</u> This monthly report contains recommendations for acquisition of the Copper Butte, Buckeye East, Buckeye West, and Pioneer Alabama properties. Reconnaissance has been completed for these areas.

Conclusions and Recommendations:

The target region from Copper Butte to Pioneer Alabama represents a basin or basins into which vast amounts of sedimentary material was deposited. Portions of the provenance for these sediment were mineralized by one or more porphyry copper deposits. The erosion and transport of the porphyry copper "detritus"