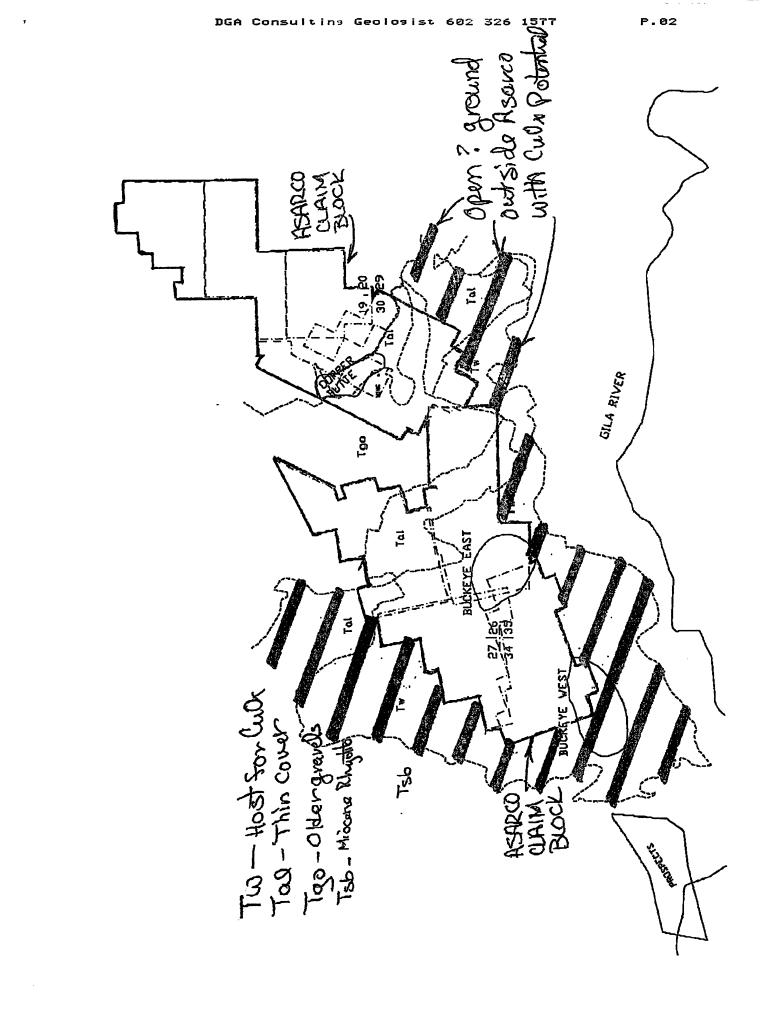

and NEISWI.

T. 2 S., R. 31 E.,

e.

Every smallest legal subdivision in unsurveyed secs. 17, 18, 19, 20, and 30 adjacent to Blue River which when surveyed will be in whole or in part under an altitude of 4,000 feet.

The area described is estimated to aggregate 24,608 acres, 19,408 acres of which are surveyed.

/S/ Thomas B. Nolan Director

Date Nov 16 1956

Copy to: BLM, Wash., D. C. BLM, Phoenix, Arizona DGA Consulting Geologist 602 326 1577

P.01

cc: Pm

# FACSIMILE TRANSMITTAL FORM

## DGA CONSULTING GEOLOGIST

Date: 4-18-94 TO: Michael Fax #:\_\_\_\_\_ From: Number of pages including cover sheet: \_\_\_\_\_] subject, Map showing ASARCO hold nom or 1 ~ ADLO 0 Q aw the 0 A nears icut ASARCO one at YAY mith nemai 1 ment Y . 4

Report any problems with transmittal to: (602) 326-1577.



. . .







BGA Consulting Geologist 602 326 1577









一 代, 化 明治 再的复数情绪的



DGA Consulting Geologist 602 326 1577

•



| Α.                                                                   | 0                                                   |