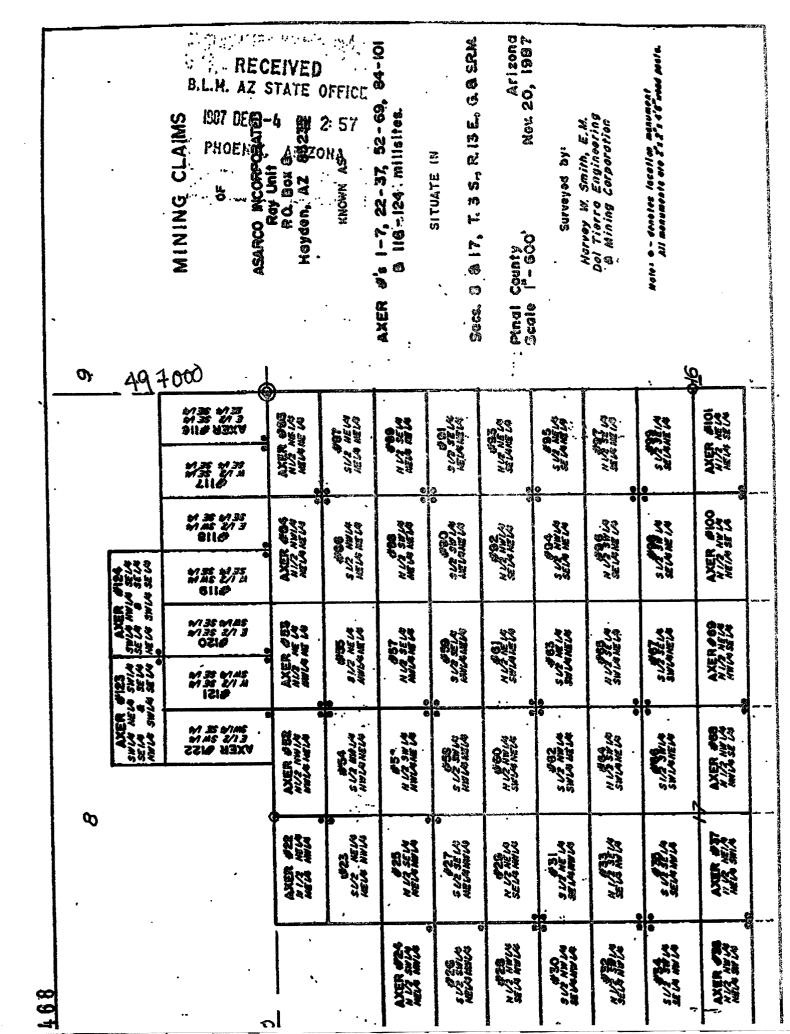

# TOWNSHIP 4 SOUTH RANGE 12 EAST OF THE GILA AND SALT RIVER MERIDIAN, ARIZONA

| zIJ                                     |            |          |      |     |     |          |          |    |    |            |                     |          |    | รเ   | JB  | DIN       | /IS  | 101           | N                                                                                                                    |                                        |                                                                                       | KIND OF ENTRY                |
|-----------------------------------------|------------|----------|------|-----|-----|----------|----------|----|----|------------|---------------------|----------|----|------|-----|-----------|------|---------------|----------------------------------------------------------------------------------------------------------------------|----------------------------------------|---------------------------------------------------------------------------------------|------------------------------|
| SECTION<br>OR TRACT                     | N          | NE       | 1/4  |     |     | NW       | 14       | 4  | Γ  | SV         | V I,                | /4       | Ţ  | S    | E   | 1/4       | }    | Γ             | LOTS                                                                                                                 | OTHER DESCRIPTION                      | ACRES                                                                                 | PURPOSE OF ORDER             |
| N OF                                    | VEN        | W        | SW : | SE  | NE  | NW       | SW       | SE | NE | E NV       | VS                  | NS       | EN | IE I | W   | s₩        | SE   | <u> </u>      | FOR ORDERS E                                                                                                         | FECTING DISPOSAL OR USE                | OF UNIDENTIFIE                                                                        | D LANDS WITHDRAWN FOR CLASSI |
|                                         |            |          |      |     |     |          |          |    |    |            |                     |          |    |      |     |           |      | $\frac{1}{1}$ |                                                                                                                      |                                        |                                                                                       |                              |
| -2                                      |            |          |      |     |     |          |          | +  | +  |            |                     |          |    |      |     |           |      |               | an an - Bala ar an an an ann an Ann an An San an Ann                |                                        |                                                                                       |                              |
| 3                                       |            |          |      |     |     |          |          |    | +- |            | -                   |          |    | +    |     |           |      |               |                                                                                                                      |                                        |                                                                                       |                              |
| 4                                       |            | +        |      |     |     |          | +        | -  |    |            | -                   |          | -  |      |     |           |      |               |                                                                                                                      |                                        |                                                                                       |                              |
| 5                                       | +          | +        |      |     |     |          | -        | -  |    |            |                     |          |    |      |     |           |      |               |                                                                                                                      |                                        |                                                                                       |                              |
| 6                                       |            |          |      |     |     | -        |          |    |    |            |                     |          |    |      |     |           |      |               |                                                                                                                      | ······································ |                                                                                       |                              |
| 7                                       |            |          |      |     |     |          |          |    |    |            |                     |          |    |      |     |           | -    | _             |                                                                                                                      |                                        |                                                                                       |                              |
| 8                                       |            |          |      |     |     |          |          |    |    |            |                     |          |    |      |     |           |      |               |                                                                                                                      |                                        |                                                                                       |                              |
| 9                                       |            |          |      |     | ļ   |          |          |    |    |            |                     |          | _  |      |     |           |      | +-            |                                                                                                                      |                                        |                                                                                       | RAV RR                       |
| 10                                      |            |          |      |     |     |          |          |    |    |            |                     |          |    |      |     |           |      |               |                                                                                                                      | N&E, See Remarks                       | ·····                                                                                 |                              |
| 25                                      |            |          |      |     |     |          |          |    |    |            |                     |          |    |      |     |           |      |               |                                                                                                                      | 40 175                                 | 157.143                                                                               | ME Pat.                      |
| -36                                     |            |          |      |     |     |          |          |    |    |            |                     |          |    |      |     |           |      |               | RS 2395                                                                                                              | 4S 13E<br>All Secs. 2.16.32 & 1        |                                                                                       | SG                           |
|                                         |            |          |      |     |     |          |          |    |    |            |                     |          |    |      |     |           |      |               |                                                                                                                      | All Secs. 2,16,32 & 3                  |                                                                                       | SG                           |
| <br>                                    |            |          |      |     | ╞   | -        |          |    |    |            |                     |          |    |      |     | +         |      | ╋             |                                                                                                                      | 4S 13E                                 | 78.55                                                                                 | HE                           |
| 7                                       |            |          |      | . × |     |          |          |    |    |            |                     |          |    |      |     |           |      |               | 1,2                                                                                                                  | 4\$ 11E                                | 42.12                                                                                 | HE Pat.                      |
| ,<br>б                                  |            |          |      |     |     |          |          |    |    |            |                     |          |    |      |     | +,        | ( )  | <             |                                                                                                                      |                                        |                                                                                       |                              |
| 7                                       |            | ×        |      |     | -   |          |          |    |    |            |                     |          |    |      |     |           |      |               |                                                                                                                      |                                        | 160.00                                                                                | HE Pat.                      |
| 6                                       |            | <u> </u> |      |     |     |          |          |    |    |            |                     |          |    | ×    | ×   | -+        |      |               |                                                                                                                      |                                        |                                                                                       |                              |
| 7                                       | <u>}</u>   | den eige | ×    |     | -   |          |          |    | -  |            | ****                |          |    |      | -   | -         |      | -             | (1.570,001,000,000,000,000,000,000,000,000,0                                                                         |                                        | 150.00                                                                                | SRHE Pat.                    |
| , , , , , , , , , , , , , , , , , , , , | <u> </u>   |          |      |     |     |          |          |    |    |            |                     |          |    |      |     |           | -+-  |               |                                                                                                                      | 15 13E                                 | 78.55                                                                                 | H                            |
| 1                                       |            |          | +    | '   |     |          |          |    |    |            |                     |          |    |      | -   | -         |      |               |                                                                                                                      | ALL                                    |                                                                                       |                              |
| 2                                       |            |          |      |     | -+- |          |          |    |    |            |                     |          |    |      | -   |           |      |               | an a                                                                             | AH                                     | ······································                                                |                              |
| 3                                       | -          |          |      |     | -+  |          |          |    |    | ×          | ×                   | ×        | ×  | ×    | ×   |           | ×    | ×             |                                                                                                                      |                                        |                                                                                       |                              |
| 4                                       | ╋          |          |      | -   |     |          |          |    | -+ | ×          | ×                   | ×        | ×  | ×    | ×   | ;         | ×    | >:            |                                                                                                                      |                                        |                                                                                       |                              |
| 5                                       |            |          |      |     | +-  |          |          |    |    |            |                     |          | +  | +    | -   |           |      |               |                                                                                                                      | ALL                                    | an bar gin lagen ann an san san san san san san an a |                              |
| 6                                       |            |          |      |     |     |          |          |    |    |            |                     | <b> </b> |    | -    | -   |           |      |               |                                                                                                                      | AII                                    |                                                                                       |                              |
| 7                                       |            |          |      |     | -+  |          |          |    |    |            |                     |          |    | -    |     |           |      |               |                                                                                                                      | ATT                                    |                                                                                       |                              |
| · 8                                     | ×          | < >      |      | x   | ×   | x        | ×        | ×  | ×  |            |                     |          | +  | ╀─   |     |           |      |               | n a nyang mba manakan na kata na kanang kang kang kang kang kang kan                                                 |                                        |                                                                                       |                              |
| 9                                       | <b>-</b> × | <        |      | x   | ×   | ×        | ×        | ×  | ×  |            |                     | +        | +  | ╈    |     |           |      |               |                                                                                                                      |                                        |                                                                                       |                              |
| 10                                      |            | ×   >    |      | x   | ×   | x        | x        | ×  | x  |            |                     |          | -  |      | -+- | -+        |      |               | na na sana na kata na kata na na kata n<br>' | 45 11E                                 |                                                                                       | SC Temp. Wdl. San Carlos In  |
|                                         | ,          |          |      |     | -+  |          |          |    |    |            |                     | +        | -  | ╀    |     |           |      |               | 9                                                                                                                    |                                        |                                                                                       | dian Irrigation Proj.        |
| 31                                      | +          |          |      |     | +   |          |          |    |    |            |                     |          | -  | ,    | <   |           |      |               |                                                                                                                      | 7N 6W                                  | 40.00                                                                                 | 11                           |
| 1                                       |            |          | -+-  | -+- |     |          |          |    |    |            | +                   | -        | -  | -    |     |           |      |               |                                                                                                                      | ALL                                    |                                                                                       |                              |
| 2                                       | ╈          |          |      |     | -   |          |          |    |    | $\uparrow$ |                     | -        |    | T    |     |           |      |               |                                                                                                                      | ATT                                    |                                                                                       |                              |
| 3                                       | 1          |          |      |     |     |          |          |    |    | ×          | ×                   | ×        | ×  |      | ×   | ×         | ×    | x             |                                                                                                                      |                                        |                                                                                       |                              |
| 4                                       | T          |          |      |     |     |          |          |    |    | ×          | ×                   | ×        | ×  |      | ×   | ×         | х    | x             |                                                                                                                      |                                        |                                                                                       |                              |
| 5                                       |            |          |      |     |     |          |          |    |    |            |                     |          |    |      |     |           |      |               |                                                                                                                      | A   1                                  |                                                                                       |                              |
| 6                                       |            |          |      |     |     |          |          | ļ  |    |            | -                   |          |    | _    |     | _         |      |               |                                                                                                                      | ATT                                    |                                                                                       |                              |
| 7                                       |            |          |      |     |     |          | ļ        |    | ļ  | -          | -                   |          |    |      |     |           |      |               |                                                                                                                      | AII                                    |                                                                                       |                              |
| 8                                       |            | ×        |      |     |     |          | <b>_</b> | ×  |    |            | _                   |          |    |      |     |           |      |               |                                                                                                                      |                                        |                                                                                       |                              |
| 9                                       |            | ×        | _    |     |     | ×        |          |    | _  | _          |                     |          |    |      |     |           |      |               |                                                                                                                      |                                        |                                                                                       | EO Wdl. San Carlos Indian    |
| 10                                      | )          | ×        | ×    | ×   | ×   | ×        | ×        | ×  | ×  |            |                     |          |    |      |     |           |      |               |                                                                                                                      | See Remarks                            |                                                                                       | Irrigation Proj.             |
|                                         | _          |          |      |     |     |          |          |    |    |            |                     |          |    | _    |     |           |      |               |                                                                                                                      | Dent Minile of 705                     | AE AO                                                                                 | IL Base                      |
| 36                                      | ` <b> </b> |          |      |     |     | <b> </b> |          |    |    | +          | -                   |          |    |      |     |           |      |               |                                                                                                                      | Part N2N2; 98 30E<br>28 13E            | <i>45.48</i><br>313.36                                                                | SX Pat.                      |
| 3                                       | _          |          |      | ×   |     |          |          | ×  |    |            |                     |          |    |      |     |           | <br> | <b> </b>      | 1,2,3,4                                                                                                              | 20 126                                 | 160.00                                                                                |                              |
| 4                                       |            |          |      | ×   | X   |          |          | ×  | ×  | +          |                     |          |    |      |     |           |      |               |                                                                                                                      | 4\$ 11Ë                                | 20.64                                                                                 | PLO Enigmt. San Carlos In-   |
| 18                                      | ·          | -+       |      |     |     | <b> </b> |          |    | +  | +          | +-                  |          |    | -    |     |           |      |               |                                                                                                                      |                                        | € V • V <sup>ET</sup>                                                                 | dian Irrigation Proj.        |
| 22                                      | <b>,  </b> |          |      |     |     |          | +        |    | +- | ╉          |                     |          | -+ | ┥    |     | an da aka | +    | +             |                                                                                                                      | A11; 5S 13E, 7S 190                    | 640.00                                                                                | SX Pat.                      |
|                                         |            |          |      |     |     |          |          |    |    |            |                     |          |    | -    |     |           | +    |               |                                                                                                                      |                                        |                                                                                       |                              |
|                                         |            |          |      |     |     |          |          |    |    |            |                     |          |    |      | •   |           |      |               |                                                                                                                      |                                        |                                                                                       |                              |
| Bards                                   |            |          |      |     | •   |          |          |    |    |            | <b>*</b> - <b>f</b> | <b>d</b> |    |      |     | L         |      |               |                                                                                                                      |                                        |                                                                                       |                              |