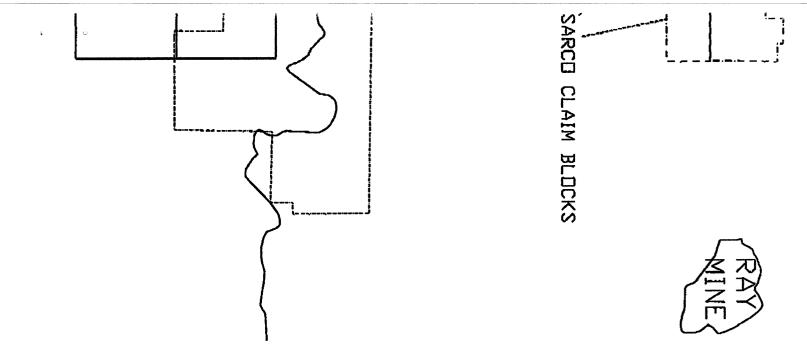

-----------------------------------------------|
| Fax #:                                                           |
| From: Dall<br>Number of pages including cover sheet: Z           |
| subject: <u>latest MAP Showing all</u><br>Call of It is unclear. |
|                                                                  |
|                                                                  |
|                                                                  |
|                                                                  |
|                                                                  |
| ·                                                                |
|                                                                  |

Report any problems with transmittal to: (602) 326-1577.





## DALE G. ARMSTRONG

Consulting Geologist 1525 E. Lind Rd. Tucson, Arizona 85719 USA

**Registered Geologist** 

Telephone: (602) 326-1577

TO: Laurence Gaborit FROM: Dale G. Armstrong SUBJECT: Monthly Report - May, 1994 DATE: May 27, 1994

<u>SUMMARY:</u> This monthly report contains recommendations for acquisition of the Copper Butte, Buckeye East, Buckeye West, and Pioneer Alabama properties. Reconnaissance has been completed for these areas.

Conclusions and Recommendations:

The target region from Copper Butte to Pioneer Alabama represents a basin or basins into which vast amounts of sedimentary material was deposited. Portions of the provenance for these sediment were mineralized by one or more porphyry copper deposits. The erosion and transport of the porphyry copper "detritus" m