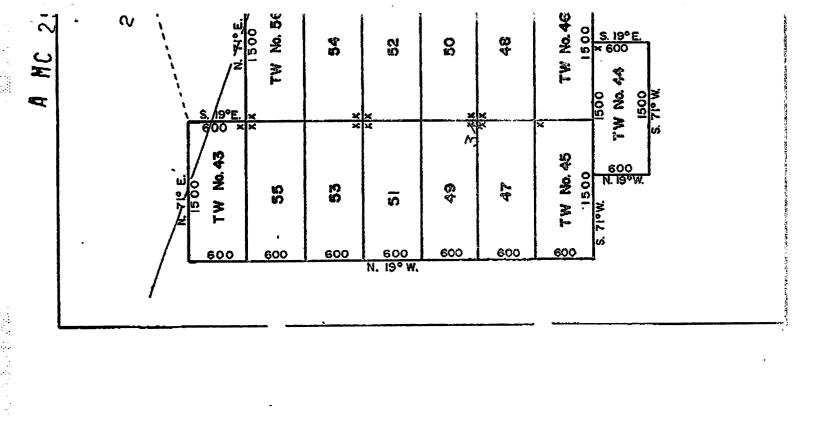

# TOWNSHIP 4 SOUTH RANGE 12 EAST OF THE GILA AND SALT RIVER MERIDIAN, ARIZONA

| zIJ                                     |            |          |      |     |     |          |          |    |    |            |                     |          |    | รเ   | JB  | DIN       | /IS  | 101           | N                                                                                                                    |                                        |                                                                                       | KIND OF ENTRY                |
|-----------------------------------------|------------|----------|------|-----|-----|----------|----------|----|----|------------|---------------------|----------|----|------|-----|-----------|------|---------------|----------------------------------------------------------------------------------------------------------------------|----------------------------------------|---------------------------------------------------------------------------------------|------------------------------|
| SECTION<br>OR TRACT                     | N          | NE       | 1/4  |     |     | NW       | 14       | 4  | Γ  | SV         | V I,                | /4       | Ţ  | S    | E   | 1/4       | }    | Γ             | LOTS                                                                                                                 | OTHER DESCRIPTION                      | ACRES                                                                                 | PURPOSE OF ORDER             |
| N OF                                    | VEN        | W        | SW : | SE  | NE  | NW       | SW       | SE | NE | E NV       | VS                  | NS       | EN | IE I | W   | s₩        | SE   | <u> </u>      | FOR ORDERS E                                                                                                         | FECTING DISPOSAL OR USE                | OF UNIDENTIFIE                                                                        | D LANDS WITHDRAWN FOR CLASSI |
|                                         |            |          |      |     |     |          |          |    |    |            |                     |          |    |      |     |           |      | $\frac{1}{1}$ |                                                                                                                      |                                        |                                                                                       |                              |
| -2                                      |            |          |      |     |     |          |          | +  | +  |            |                     |          |    |      |     |           |      |               | an an - Bala ar an an an ann an Ann an An San an Ann                |                                        |                                                                                       |                              |
| 3                                       |            |          |      |     |     |          |          |    | +- |            | -                   |          |    | +    |     |           |      |               |                                                                                                                      |                                        |                                                                                       |                              |
| 4                                       |            | +        |      |     |     |          | +        | -  |    |            | -                   |          | -  |      |     |           |      |               |                                                                                                                      |                                        |                                                                                       |                              |
| 5                                       | +          | +        |      |     |     |          | -        | -  |    |            |                     |          |    |      |     |           |      |               |                                                                                                                      |                                        |                                                                                       |                              |
| 6                                       |            |          |      |     |     | -        |          |    |    |            |                     |          |    |      |     |           |      |               |                                                                                                                      | ······································ |                                                                                       |                              |
| 7                                       |            |          |      |     |     |          |          |    |    |            |                     |          |    |      |     |           | -    | _             |                                                                                                                      |                                        |                                                                                       |                              |
| 8                                       |            |          |      |     |     |          |          |    |    |            |                     |          |    |      |     |           |      |               |                                                                                                                      |                                        |                                                                                       |                              |
| 9                                       |            |          |      |     | ļ   |          |          |    |    |            |                     |          | _  |      |     |           |      | +-            |                                                                                                                      |                                        |                                                                                       | RAV RR                       |
| 10                                      |            |          |      |     |     |          |          |    |    |            |                     |          |    |      |     |           |      |               |                                                                                                                      | N&E, See Remarks                       | ·····                                                                                 |                              |
| 25                                      |            |          |      |     |     |          |          |    |    |            |                     |          |    |      |     |           |      |               |                                                                                                                      | 40 175                                 | 157.143                                                                               | ME Pat.                      |
| -36                                     |            |          |      |     |     |          |          |    |    |            |                     |          |    |      |     |           |      |               | RS 2395                                                                                                              | 4S 13E<br>All Secs. 2.16.32 & 1        |                                                                                       | SG                           |
|                                         |            |          |      |     |     |          |          |    |    |            |                     |          |    |      |     |           |      |               |                                                                                                                      | All Secs. 2,16,32 & 3                  |                                                                                       | SG                           |
| <br>                                    |            |          |      |     | ╞   | -        |          |    |    |            |                     |          |    |      |     | +         |      | ╋             |                                                                                                                      | 4S 13E                                 | 78.55                                                                                 | HE                           |
| 7                                       |            |          |      | . × |     |          |          |    |    |            |                     |          |    |      |     |           |      |               | 1,2                                                                                                                  | 4\$ 11E                                | 42.12                                                                                 | HE Pat.                      |
| ,<br>б                                  |            |          |      |     |     |          |          |    |    |            |                     |          |    |      |     | +,        | ( )  | <             |                                                                                                                      |                                        |                                                                                       |                              |
| 7                                       |            | ×        |      |     | -   |          |          |    |    |            |                     |          |    |      |     |           |      |               |                                                                                                                      |                                        | 160.00                                                                                | HE Pat.                      |
| 6                                       |            | <u> </u> |      |     |     |          |          |    |    |            |                     |          |    | ×    | ×   | -+        |      |               |                                                                                                                      |                                        |                                                                                       |                              |
| 7                                       | <u>}</u>   | den eige | ×    |     | -   |          |          |    | -  |            | ****                |          |    |      | -   | -         |      | -             | (1.570,001,000,000,000,000,000,000,000,000,0                                                                         |                                        | 150.00                                                                                | SRHE Pat.                    |
| , , , , , , , , , , , , , , , , , , , , | <u> </u>   |          |      |     |     |          |          |    |    |            |                     |          |    |      |     |           | -+-  |               |                                                                                                                      | 15 13E                                 | 78.55                                                                                 | H                            |
| 1                                       |            |          | +    | '   |     |          |          |    |    |            |                     |          |    |      | -   | -         |      |               |                                                                                                                      | ALL                                    |                                                                                       |                              |
| 2                                       |            |          |      |     | -+- |          |          |    |    |            |                     |          |    |      | -   |           |      |               | an a                                                                             | AH                                     | ······································                                                |                              |
| 3                                       | -          |          |      |     | -+  |          |          |    |    | ×          | ×                   | ×        | ×  | ×    | ×   |           | ×    | ×             |                                                                                                                      |                                        |                                                                                       |                              |
| 4                                       | ╋          |          |      | -   |     |          |          |    | -+ | ×          | ×                   | ×        | ×  | ×    | ×   | ;         | ×    | >:            |                                                                                                                      |                                        |                                                                                       |                              |
| 5                                       |            |          |      |     | +-  |          |          |    |    |            |                     |          | +  | +    | -   |           |      |               |                                                                                                                      | ALL                                    | an bar gin lagen ann an san san san san san san an a |                              |
| 6                                       |            |          |      |     |     |          |          |    |    |            |                     | <b> </b> |    | -    | -   |           |      |               |                                                                                                                      | AII                                    |                                                                                       |                              |
| 7                                       |            |          |      |     | -+  |          |          |    |    |            |                     |          |    | -    |     |           |      |               |                                                                                                                      | ATT                                    |                                                                                       |                              |
| · 8                                     | ×          | < >      |      | x   | ×   | x        | ×        | ×  | ×  |            |                     |          | +  | ╀─   |     |           |      |               | n a nyang mba manakan na kata na kanang kang kang kang kang kang kan                                                 |                                        |                                                                                       |                              |
| 9                                       | <b>-</b> × | <        |      | x   | ×   | ×        | ×        | ×  | ×  |            |                     | +        | +  | ╈    |     |           |      |               |                                                                                                                      |                                        |                                                                                       |                              |
| 10                                      |            | ×   >    |      | x   | ×   | x        | x        | ×  | x  |            |                     |          | -  |      | -+- | -+        |      |               | na na sana na kata na kata na na kata n<br>' | 45 11E                                 |                                                                                       | SC Temp. Wdl. San Carlos In  |
|                                         | ,          |          |      |     | -+  |          |          |    |    |            |                     | +        | -  | ╀    |     |           |      |               | 9                                                                                                                    |                                        |                                                                                       | dian Irrigation Proj.        |
| 31                                      | +          |          |      |     | +   |          |          |    |    |            |                     |          | -  | ,    | <   |           |      |               |                                                                                                                      | 7N 6W                                  | 40.00                                                                                 | 11                           |
| 1                                       |            |          | -+-  | -+- |     |          |          |    |    |            | +                   | -        | -  | -    |     |           |      |               |                                                                                                                      | ALL                                    |                                                                                       |                              |
| 2                                       | ╈          |          |      |     | -   |          |          |    |    | $\uparrow$ |                     | -        |    | T    |     |           |      |               |                                                                                                                      | ATT                                    |                                                                                       |                              |
| 3                                       | 1          |          |      |     |     |          |          |    |    | ×          | ×                   | ×        | ×  |      | ×   | ×         | ×    | x             |                                                                                                                      |                                        |                                                                                       |                              |
| 4                                       | T          |          |      |     |     |          |          |    |    | ×          | ×                   | ×        | ×  |      | ×   | ×         | х    | x             |                                                                                                                      |                                        |                                                                                       |                              |
| 5                                       |            |          |      |     |     |          |          |    |    |            |                     |          |    |      |     |           |      |               |                                                                                                                      | A   1                                  |                                                                                       |                              |
| 6                                       |            |          |      |     |     |          |          | ļ  |    |            | -                   |          |    | _    |     | _         |      |               |                                                                                                                      | ATT                                    |                                                                                       |                              |
| 7                                       |            |          |      |     |     |          | ļ        |    | ļ  | -          | -                   |          |    |      |     |           |      |               |                                                                                                                      | AII                                    |                                                                                       |                              |
| 8                                       |            | ×        |      |     |     |          | <b>_</b> | ×  |    |            | _                   |          |    |      |     |           |      |               |                                                                                                                      |                                        |                                                                                       |                              |
| 9                                       |            | ×        | _    |     |     | ×        |          |    | _  | _          |                     |          |    |      |     |           |      |               |                                                                                                                      |                                        |                                                                                       | EO Wdl. San Carlos Indian    |
| 10                                      | )          | ×        | ×    | ×   | ×   | ×        | ×        | ×  | ×  |            |                     |          |    |      |     |           |      |               |                                                                                                                      | See Remarks                            |                                                                                       | Irrigation Proj.             |
|                                         | _          |          |      |     |     |          |          |    |    |            |                     |          |    | _    |     |           |      |               |                                                                                                                      | Dent Minile of 705                     | AE AO                                                                                 | IL Base                      |
| 36                                      | ` <b> </b> |          |      |     |     | <b> </b> |          |    |    | +          | -                   |          |    |      |     |           |      |               |                                                                                                                      | Part N2N2; 98 30E<br>28 13E            | <i>45.48</i><br>313.36                                                                | SX Pat.                      |
| 3                                       | _          |          |      | ×   |     |          |          | ×  |    |            |                     |          |    |      |     |           | <br> | <b> </b>      | 1,2,3,4                                                                                                              | 20 126                                 | 160.00                                                                                |                              |
| 4                                       |            |          |      | ×   | X   |          |          | ×  | ×  | +          |                     |          |    |      |     |           |      |               |                                                                                                                      | 4\$ 11Ë                                | 20.64                                                                                 | PLO Enigmt. San Carlos In-   |
| 18                                      | ·          | -+       |      |     |     | <b> </b> |          |    | +  | +          | +-                  |          |    | -    |     |           |      |               |                                                                                                                      |                                        | € V • V <sup>ET</sup>                                                                 | dian Irrigation Proj.        |
| 22                                      | <b>,  </b> |          |      |     |     |          | +        |    | +- | ╉          |                     |          | -+ | ┥    |     | an da aka | +    | +             |                                                                                                                      | A11; 5S 13E, 7S 190                    | 640.00                                                                                | SX Pat.                      |
|                                         |            |          |      |     |     |          |          |    |    |            |                     |          |    | -    |     |           | +    |               |                                                                                                                      |                                        |                                                                                       |                              |
|                                         |            |          |      |     |     |          |          |    |    |            |                     |          |    |      | •   |           |      |               |                                                                                                                      |                                        |                                                                                       |                              |
| Bards                                   |            |          |      |     | •   |          |          |    |    |            | <b>*</b> - <b>f</b> | <b>d</b> |    |      |     | L         |      |               |                                                                                                                      |                                        |                                                                                       |                              |