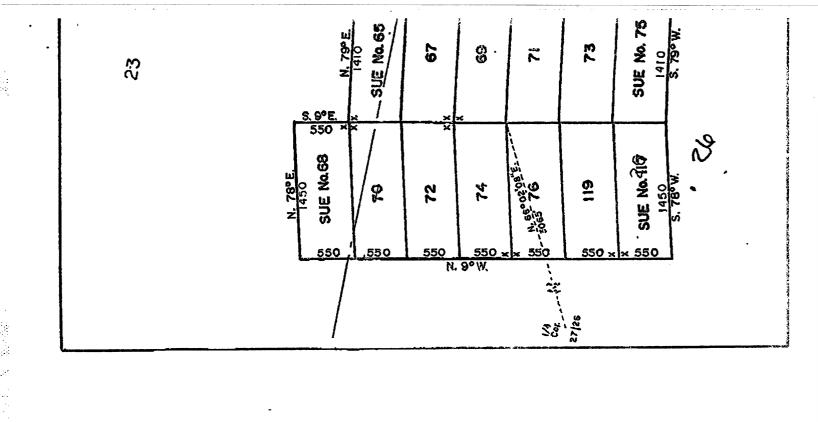

# TOWNSHIP 4 SOUTH RANGE 12 EAST OF THE GILA AND SALT RIVER MERIDIAN, ARIZONA

| zIJ                                     |            |          |      |     |     |          |          |    |    |            |                     |          |    | รเ   | JB  | DIN       | /IS  | 101           | N                                                                                                                    |                                        |                                                                                       | KIND OF ENTRY                |
|-----------------------------------------|------------|----------|------|-----|-----|----------|----------|----|----|------------|---------------------|----------|----|------|-----|-----------|------|---------------|----------------------------------------------------------------------------------------------------------------------|----------------------------------------|---------------------------------------------------------------------------------------|------------------------------|
| SECTION<br>OR TRACT                     | N          | NE       | 1/4  |     |     | NW       | 14       | 4  | Γ  | SV         | V I,                | /4       | Ţ  | S    | E   | 1/4       | }    | Γ             | LOTS                                                                                                                 | OTHER DESCRIPTION                      | ACRES                                                                                 | PURPOSE OF ORDER             |
| N OF                                    | VEN        | W        | SW : | SE  | NE  | NW       | SW       | SE | NE | E NV       | VS                  | NS       | EN | IE I | W   | s₩        | SE   | <u> </u>      | FOR ORDERS E                                                                                                         | FECTING DISPOSAL OR USE                | OF UNIDENTIFIE                                                                        | D LANDS WITHDRAWN FOR CLASSI |
|                                         |            |          |      |     |     |          |          |    |    |            |                     |          |    |      |     |           |      | $\frac{1}{1}$ |                                                                                                                      |                                        |                                                                                       |                              |
| -2                                      |            |          |      |     |     |          |          | +  | +  |            |                     |          |    |      |     |           |      |               | an an - Bala ar an an an ann an Ann an An San an Ann                |                                        |                                                                                       |                              |
| 3                                       |            |          |      |     |     |          |          |    | +- |            | -                   |          |    | +    |     |           |      |               |                                                                                                                      |                                        |                                                                                       |                              |
| 4                                       |            | +        |      |     |     |          | +        | -  |    |            | -                   |          | -  |      |     |           |      |               |                                                                                                                      |                                        |                                                                                       |                              |
| 5                                       | +          | +        |      |     |     |          | -        | -  |    |            |                     |          |    |      |     |           |      |               |                                                                                                                      |                                        |                                                                                       |                              |
| 6                                       |            |          |      |     |     | -        |          |    |    |            |                     |          |    |      |     |           |      |               |                                                                                                                      | ······································ |                                                                                       |                              |
| 7                                       |            |          |      |     |     |          |          |    |    |            |                     |          |    |      |     |           | -    | _             |                                                                                                                      |                                        |                                                                                       |                              |
| 8                                       |            |          |      |     |     |          |          |    |    |            |                     |          |    |      |     |           |      |               |                                                                                                                      |                                        |                                                                                       |                              |
| 9                                       |            |          |      |     | ļ   |          |          |    |    |            |                     |          | _  |      |     |           |      | +-            |                                                                                                                      |                                        |                                                                                       | RAV RR                       |
| 10                                      |            |          |      |     |     |          |          |    |    |            |                     |          |    |      |     |           |      |               |                                                                                                                      | N&E, See Remarks                       | ·····                                                                                 |                              |
| 25                                      |            |          |      |     |     |          |          |    |    |            |                     |          |    |      |     |           |      |               |                                                                                                                      | 40 175                                 | 157.143                                                                               | ME Pat.                      |
| -36                                     |            |          |      |     |     |          |          |    |    |            |                     |          |    |      |     |           |      |               | RS 2395                                                                                                              | 4S 13E<br>All Secs. 2.16.32 & 1        |                                                                                       | SG                           |
|                                         |            |          |      |     |     |          |          |    |    |            |                     |          |    |      |     |           |      |               |                                                                                                                      | All Secs. 2,16,32 & 3                  |                                                                                       | SG                           |
| <br>                                    |            |          |      |     | ╞   | -        |          |    |    |            |                     |          |    |      |     | +         |      | ╋             |                                                                                                                      | 4S 13E                                 | 78.55                                                                                 | HE                           |
| 7                                       |            |          |      | . × |     |          |          |    |    |            |                     |          |    |      |     |           |      |               | 1,2                                                                                                                  | 4\$ 11E                                | 42.12                                                                                 | HE Pat.                      |
| ,<br>б                                  |            |          |      |     |     |          |          |    |    |            |                     |          |    |      |     | +,        | ( )  | <             |                                                                                                                      |                                        |                                                                                       |                              |
| 7                                       |            | ×        |      |     | -   |          |          |    |    |            |                     |          |    |      |     |           |      |               |                                                                                                                      |                                        | 160.00                                                                                | HE Pat.                      |
| 6                                       |            | <u> </u> |      |     |     |          |          |    |    |            |                     |          |    | ×    | ×   | -+        |      |               |                                                                                                                      |                                        |                                                                                       |                              |
| 7                                       | <u>}</u>   | den eige | ×    |     | -   |          |          |    | -  |            | ****                |          |    |      | -   | -         |      | -             | (1.570,001,000,000,000,000,000,000,000,000,0                                                                         |                                        | 150.00                                                                                | SRHE Pat.                    |
| , , , , , , , , , , , , , , , , , , , , | <u> </u>   |          |      |     |     |          |          |    |    |            |                     |          |    |      |     |           | -+-  |               |                                                                                                                      | 15 13E                                 | 78.55                                                                                 | H                            |
| 1                                       |            |          | +    | '   |     |          |          |    |    |            |                     |          |    |      | -   | -         |      |               |                                                                                                                      | ALL                                    |                                                                                       |                              |
| 2                                       |            |          |      |     | -+- |          |          |    |    |            |                     |          |    |      | -   |           |      |               | an a                                                                             | AH                                     | ······································                                                |                              |
| 3                                       | -          |          |      |     | -+  |          |          |    |    | ×          | ×                   | ×        | ×  | ×    | ×   |           | ×    | ×             |                                                                                                                      |                                        |                                                                                       |                              |
| 4                                       | ╋          |          |      | -   |     |          |          |    | -+ | ×          | ×                   | ×        | ×  | ×    | ×   | ;         | ×    | >:            |                                                                                                                      |                                        |                                                                                       |                              |
| 5                                       |            |          |      |     | +-  |          |          |    |    |            |                     |          | +  | +    | -   |           |      |               |                                                                                                                      | ALL                                    | an bar gin lagen ann an san san san san san san an a |                              |
| 6                                       |            |          |      |     |     |          |          |    |    |            |                     | <b> </b> |    | -    | -   |           |      |               |                                                                                                                      | AII                                    |                                                                                       |                              |
| 7                                       |            |          |      |     | -+  |          |          |    |    |            |                     |          |    | -    |     |           |      |               |                                                                                                                      | ATT                                    |                                                                                       |                              |
| · 8                                     | ×          | < >      |      | x   | ×   | x        | ×        | ×  | ×  |            |                     |          | +  | ╀─   |     |           |      |               | n a nyang mba manakan na kata na kanang kang kang kang kang kang kan                                                 |                                        |                                                                                       |                              |
| 9                                       | <b>-</b> × | <        |      | x   | ×   | ×        | ×        | ×  | ×  |            |                     | +        | +  | ╈    |     |           |      |               |                                                                                                                      |                                        |                                                                                       |                              |
| 10                                      |            | ×   >    |      | x   | ×   | x        | x        | ×  | x  |            |                     |          | -  |      | -+- | -+        |      |               | na na sana na kata na kata na na kata n<br>' | 45 11E                                 |                                                                                       | SC Temp. Wdl. San Carlos In  |
|                                         | ,          |          |      |     | -+  |          |          |    |    |            |                     | +        | -  | ╀    |     |           |      |               | 9                                                                                                                    |                                        |                                                                                       | dian Irrigation Proj.        |
| 31                                      | +          |          |      |     | +   |          |          |    |    |            |                     |          | -  | ,    | <   |           |      |               |                                                                                                                      | 7N 6W                                  | 40.00                                                                                 | 11                           |
| 1                                       |            |          | -+-  | -+- |     |          |          |    |    |            | +                   | -        | -  | -    |     |           |      |               |                                                                                                                      | ALL                                    |                                                                                       |                              |
| 2                                       | ╈          |          |      |     | -   |          |          |    |    | $\uparrow$ |                     | -        |    | T    |     |           |      |               |                                                                                                                      | ATT                                    |                                                                                       |                              |
| 3                                       | 1          |          |      |     |     |          |          |    |    | ×          | ×                   | ×        | ×  |      | ×   | ×         | ×    | x             |                                                                                                                      |                                        |                                                                                       |                              |
| 4                                       | T          |          |      |     |     |          |          |    |    | ×          | ×                   | ×        | ×  |      | ×   | ×         | х    | x             |                                                                                                                      |                                        |                                                                                       |                              |
| 5                                       |            |          |      |     |     |          |          |    |    |            |                     |          |    |      |     |           |      |               |                                                                                                                      | A   1                                  |                                                                                       |                              |
| 6                                       |            |          |      |     |     |          |          | ļ  |    |            | -                   |          |    | _    |     | _         |      |               |                                                                                                                      | ATT                                    |                                                                                       |                              |
| 7                                       |            |          |      |     |     |          | ļ        |    | ļ  | -          | -                   |          |    |      |     |           |      |               |                                                                                                                      | AII                                    |                                                                                       |                              |
| 8                                       |            | ×        |      |     |     |          | <b>_</b> | ×  |    |            | _                   |          |    |      |     |           |      |               |                                                                                                                      |                                        |                                                                                       |                              |
| 9                                       |            | ×        | _    |     |     | ×        |          |    | _  | _          |                     |          |    |      |     |           |      |               |                                                                                                                      |                                        |                                                                                       | EO Wdl. San Carlos Indian    |
| 10                                      | )          | ×        | ×    | ×   | ×   | ×        | ×        | ×  | ×  |            |                     |          |    |      |     |           |      |               |                                                                                                                      | See Remarks                            |                                                                                       | Irrigation Proj.             |
|                                         | _          |          |      |     |     |          |          |    |    |            |                     |          |    | _    |     |           |      |               |                                                                                                                      | Dent Minile of 705                     | AE AO                                                                                 | IL Base                      |
| 36                                      | ` <b> </b> |          |      |     |     | <b> </b> |          |    |    | +          | -                   |          |    |      |     |           |      |               |                                                                                                                      | Part N2N2; 98 30E<br>28 13E            | <i>45.48</i><br>313.36                                                                | SX Pat.                      |
| 3                                       | _          |          |      | ×   |     |          |          | ×  |    |            |                     |          |    |      |     |           | <br> | <b> </b>      | 1,2,3,4                                                                                                              | 20 126                                 | 160.00                                                                                |                              |
| 4                                       |            |          |      | ×   | X   |          |          | ×  | ×  | +          |                     |          |    |      |     |           |      |               |                                                                                                                      | 4\$ 11Ë                                | 20.64                                                                                 | PLO Enigmt. San Carlos In-   |
| 18                                      | ·          | -+       |      |     |     | <b> </b> |          |    | +  | +          | +-                  |          |    | -    |     |           |      |               |                                                                                                                      |                                        | € V • V <sup>ET</sup>                                                                 | dian Irrigation Proj.        |
| 22                                      | <b>,  </b> |          |      |     |     |          | +        |    | +- | ╉          |                     |          | -+ | ┥    |     | an da aka | +    | +             |                                                                                                                      | A11; 5S 13E, 7S 190                    | 640.00                                                                                | SX Pat.                      |
|                                         |            |          |      |     |     |          |          |    |    |            |                     |          |    | -    |     |           | +    |               |                                                                                                                      |                                        |                                                                                       |                              |
|                                         |            |          |      |     |     |          |          |    |    |            |                     |          |    |      | •   |           |      |               |                                                                                                                      |                                        |                                                                                       |                              |
| Bards                                   |            |          |      |     | •   |          |          |    |    |            | <b>*</b> - <b>f</b> | <b>d</b> |    |      |     | L         |      |               |                                                                                                                      |                                        |                                                                                       |                              |