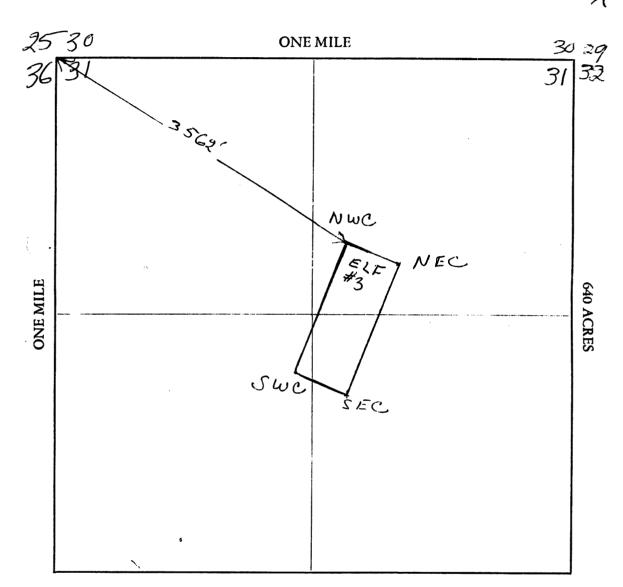

QUINTANA DRILLING WEST & NORTHWEST OF

CAPPING AREA

In conversation with Bill Saegart of Quintana this morning, Bill offered the following information regarding some of Quintana's recent drilling in the Pioneer-Alabama area. Three holes for which generalized results were learned are located on the accompanying sketches. The holes were numbered by myself for reference to the below descriptions.

# Hole No. 1

Total depth 3510'. Bottomed in Whitetail conglomerate overlain by 400-500' of dacite. 0'-2000' was mainly conglomerates probably roughly correlative with the Gila with intertongued rhyolite.

# Hole No. 2

Total depth +2000'. Encountered "pyritic Pinal schist" essentially barren of copper at about 2000'. Saegart indicated sulfide content about 1/2%.

# Hole No. 3

Total depth +1800'. Encountered barren, unaltered Pinal schist at about 1800'.

James W. Allan

JWA:ct