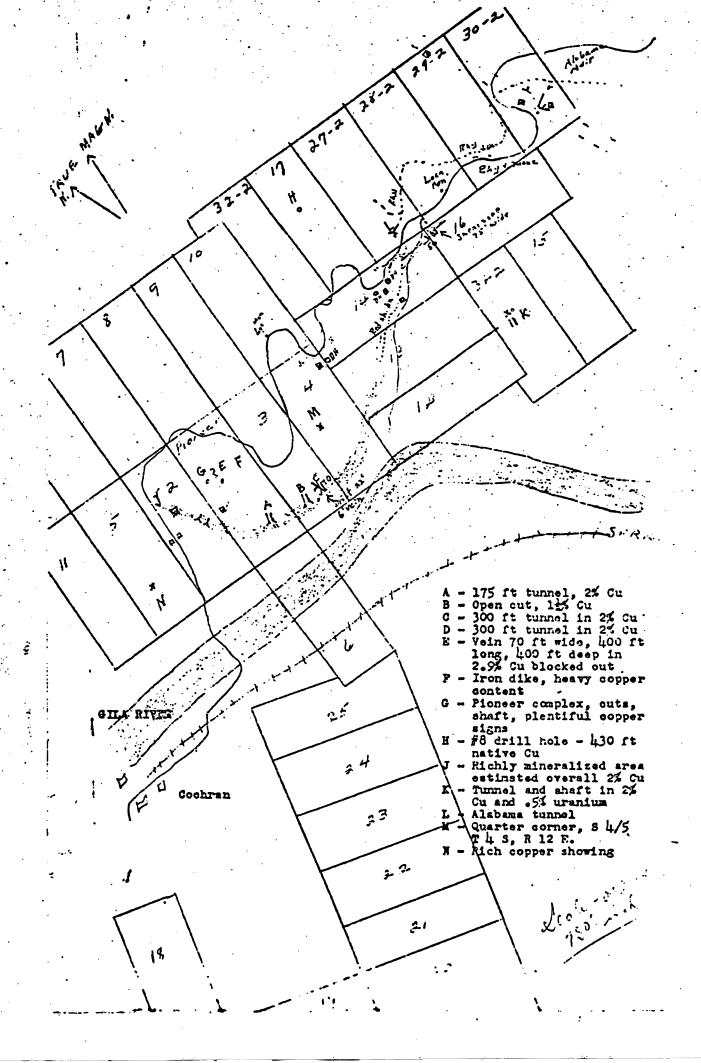

# PIONEER - ALABAMA PINAL COUNTY, ARIZONA

0 1000 2000 3000 4000

FEET

Research Geologist: L.F. Barrett
IP data by: R.K.Andrews (1973)
Geology incorprates mapping by Welsh(1968) and Sherer (1970)

to: We a 170 to the Sup time Car, their 84104 . Them 800 4647211 . TW7 210 22552

#### MEMORANDUM

TO:

Files

DATE: August 13, 1973

FROM:

J. W. Allan

SUBJECT:

PIONEER-ALABAMA PROSPECT, PINAL COUNTY, ARIZONA

QUINTANA DRILLING WEST & NORTHWEST OF

CAPPING AREA

In conversation with Bill Saegart of Quintana this morning, Bill offered the following information regarding some of Quintana's recent drilling in the Pioneer-Alabama area. Three holes for which generalized results were learned are located on the accompanying sketches. The holes were numbered by myself for reference to the below descriptions.

# Hole No. 1

Total depth 3510'. Bottomed in Whitetail conglomerate overlain by 400-500' of dacite. 0'-2000' was mainly conglomerates probably roughly correlative with the Gila with intertongued rhyolite.

# Hole No. 2

Total depth +2000'. Encountered "pyritic Pinal schist" essentially barren of copper at about 2000'. Saegart indicated sulfide content about 1/2%.

# Hole No. 3

Total depth +1800'. Encountered barren, unaltered Pinal schist at about 1800'.

James W. Allan

JWA:ct