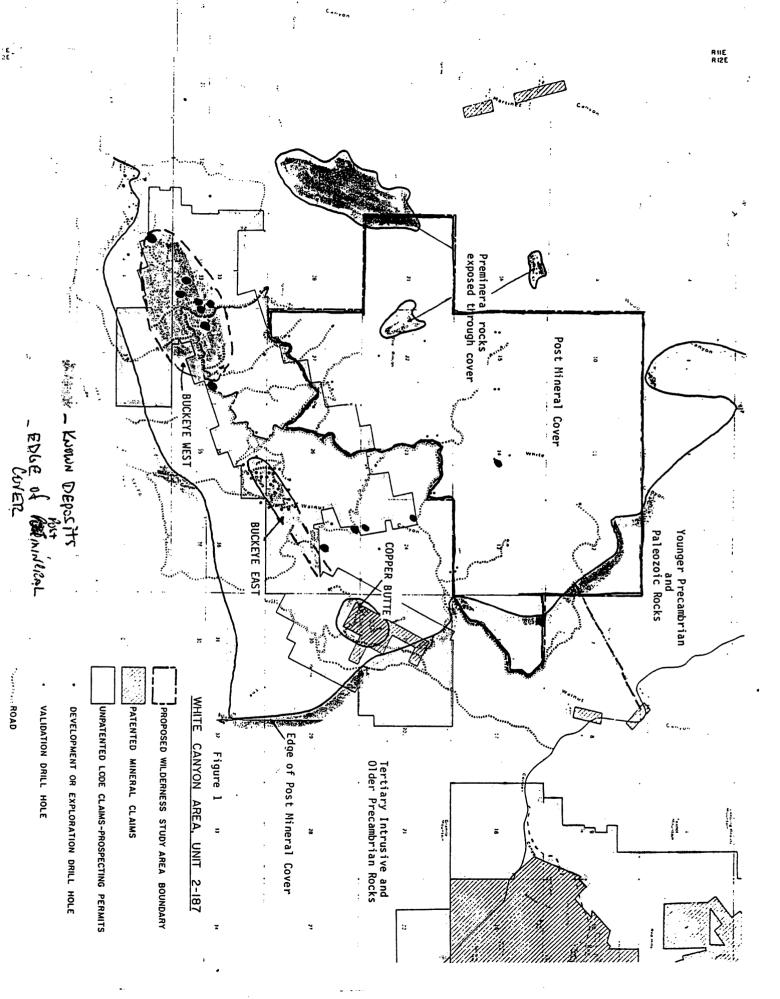

Subject:

MEETING WITH MR. SAL ANZALONE, ASARCO INC., COPPER BUTTE

AND BUCKEYE PROPERTIES, PINAL COUNTY, ARIZONA

On Wednesday, June 8, I met for about 50 minutes with Mr. Sal Anzalone, Chief Geologist, Mining for Asarco Inc. at its Tucson offices--1150 North 7th Avenue, Tucson, Arizona 85703-0747, Phone (602) 798-7757 Fax (602) 798-7783. Over the last several years, I have contacted Mr. Anzalone several times regarding the possibility of Cambior gaining an interest in the Copper Butte and Buckeye properties owned by Asarco. Because of the recent work in the area from Florence to Ray by Cambior and the positive results from these investigations, this meeting was initiated to again discuss the possible interest of Asarco in joint venturing these project areas. Mr. Anzalone indicated that in his role as Chief Geologist for mining, he was likely to be the best person to forward our proposal to the mine group and that he would likely be the one to negotiate any possible deals.

According to Mr. Anzalone, the Mine Development Group at Ray is apparently about six months away from making a production decision for the Copper Butte deposit. The group is evaluating two possible scenarios--1) a stand alone operation with its own SX-EW plant, and 2) a mine only with ore being trucked approximately six miles to the east for placement on existing leach dumps at the Ray Mine. This latter proposal is favored because it shortens in time and lessens the expense of permitting a stand alone operation, including a SX-EW plant, which is the biggest detriment Asarco believes to the stand alone operation. Ray personnel are currently focusing on the Copper Butte deposit because of its apparent economic advantage over the more deeply buried Buckeye East and Buckeye West deposits. In addition, these latter deposits are located farther to the west, and hence, would require additional haulage distance to transport ore to the Ray leach dumps.

It is likely that if either scenario for a positive production decision is made at Copper Butte, then Asarco will likely not joint venture or dispose of the Buckeye properties. However, if a decision is made not to proceed with development of the Copper Butte property, then it is likely Asarco may entertain a proposal to divest Copper Butte, the adjacent Buckeye, and all of its other exploration properties in the Ray-Florence trend.