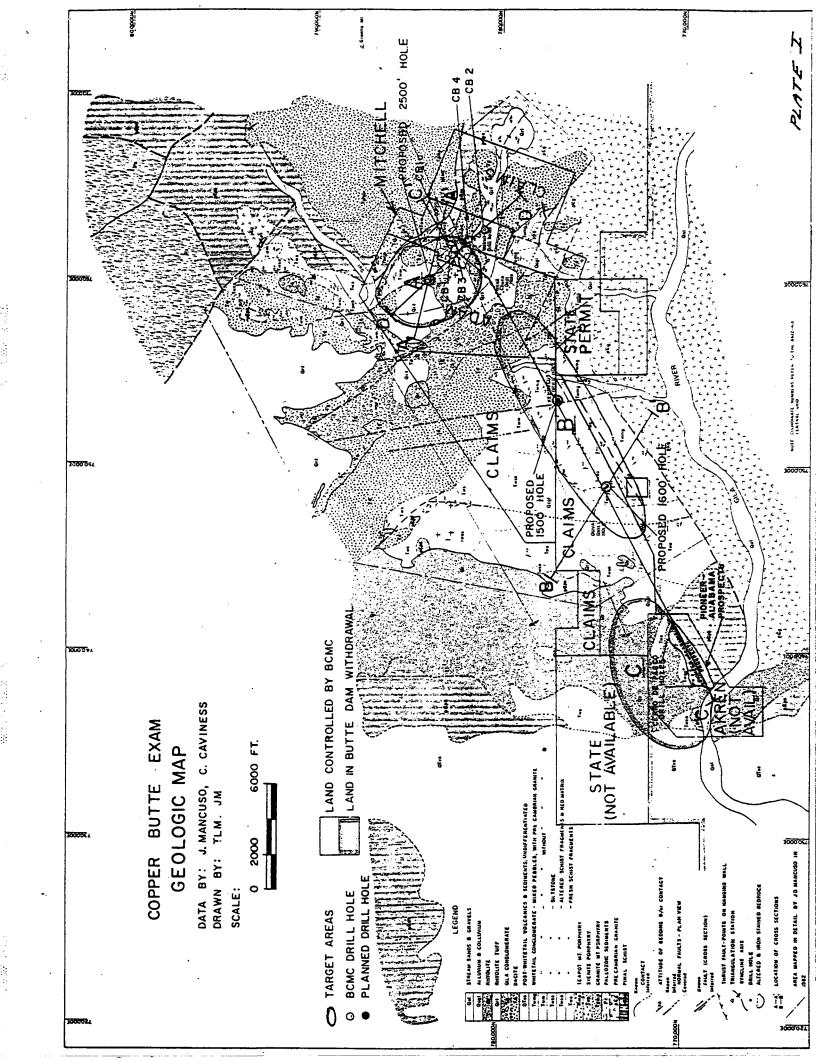

# Pioneer-Alabama, Pinal County, Arizona (02700052)

Continued geologic mapping and additional VIP lines at Pioneer-Alabama and an RMD examination about 7 miles west of Ray, resulted in refinement of the target concept. As Figure 5 shows an IP source about 10,000 feet long, 3,000 feet wide, and more than 90% covered by postmineral gravels and volcanics has been defined. Chalcocite mineralization is abundant where the IP anomaly overlaps bedrock, and an RMD drill hole (CB-75) drilled in 1973 to test part of the IP source intersected 654 feet of highly pyritized and copper-enriched (200 feet of 0.35% Cu) Pinal Schist. Although the mineralization encountered in this hole is not ore grade, the chance for discovery of +1% supergene copper in other parts of the system is considered good.

The present target concept is for a remnant(s) of a partially eroded, major enrichment blanket preserved under gravel and/or structural cover. Such a deposit could reasonably contain more than 100 million tons of ore.

Postdepositional tilting of the Whitetail Conglomerate indicates that a remnant of an enrichment blanket would probably be steeply tilted to the east. "Shallow" parts of the IP source may correlate with the edge of such a tilted remnant. During the second quarter, 1974, RMD plans to drill one hole about 1,000 feet north of CB-75 to test a "shallow" part of the IP source.