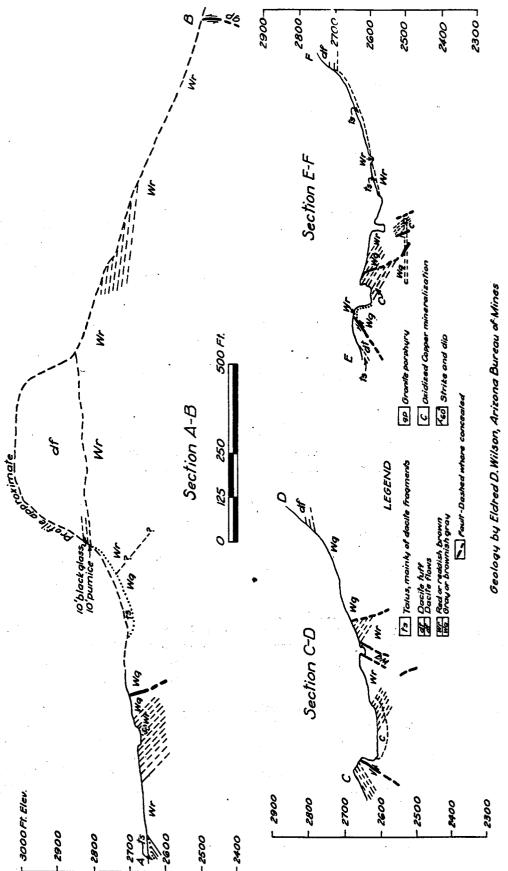

# **EXPLANATION**

Qal alluvium Qg gravels Tt-tuff, Tvu-volcanics undivided rhyolite: Tr - extrusive, Tri-intrusive, Po-diatreme, -- -vitrophyre Whitetail Conglomerate: Two-mixed conglomerate, Tws-clasts unaltered schist, Twr-clasts altered schist and TKtc(?), Twf-fine grained sediments Twc Tws/Twr/Twf TKq quartz diorite porphyry TKa TKa - andesite p€db dia base p€gr Ruin Granite p€ps **Pinal Schist** intrusive breccia and pebble dike postmineral breccia

# PIONEER - ALABAMA PINAL COUNTY, ARIZONA

0 1000 2000 3000 4000

FEET

Research Geologist: L.F. Barrett
IP data by: R.K.Andrews (1973)
Geology incorprates mapping by Welsh(1968) and Sherer (1970)

to: We a 170 to the Sup time Car, their 84104 . Them 800 4647211 . TW7 210 22552