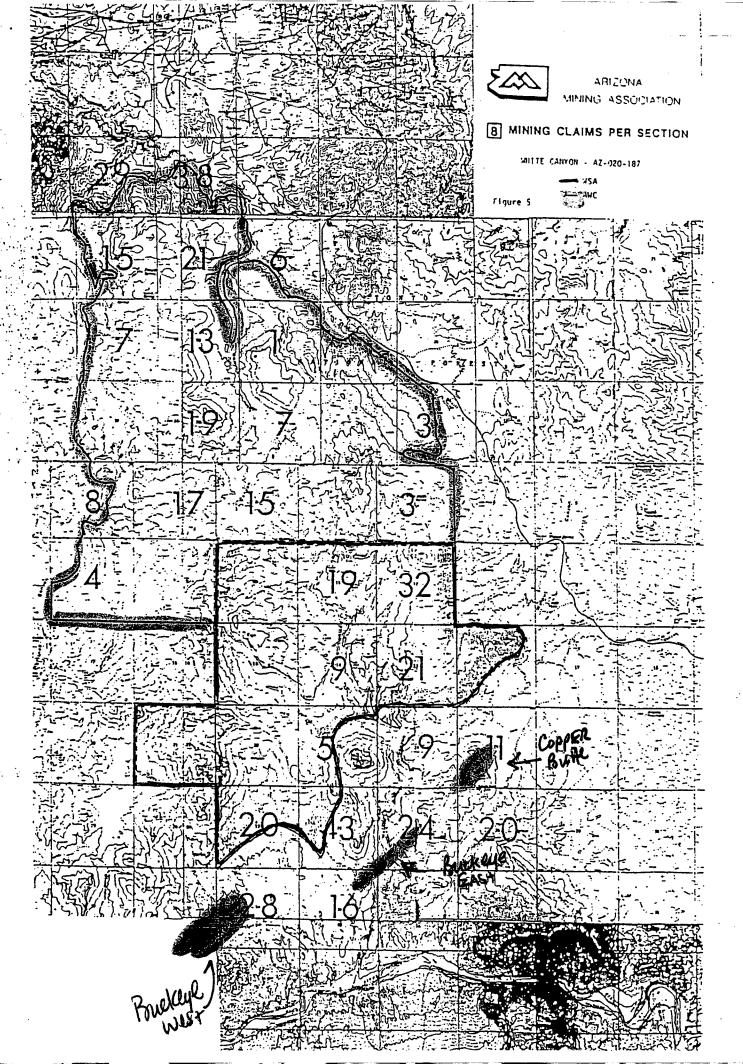

# Pioneer-Alabama, Pinal County, Arizona (02700052)

Continued geologic mapping and additional VIP lines at Pioneer-Alabama and an RMD examination about 7 miles west of Ray, resulted in refinement of the target concept. As Figure 5 shows an IP source about 10,000 feet long, 3,000 feet wide, and more than 90% covered by postmineral gravels and volcanics has been defined. Chalcocite mineralization is abundant where the IP anomaly overlaps bedrock, and an RMD drill hole (CB-75) drilled in 1973 to test part of the IP source intersected 654 feet of highly pyritized and copper-enriched (200 feet of 0.35% Cu) Pinal Schist. Although the mineralization encountered in this hole is not ore grade, the chance for discovery of +1% supergene copper in other parts of the system is considered good.

The present target concept is for a remnant(s) of a partially eroded, major enrichment blanket preserved under gravel and/or structural cover. Such a deposit could reasonably contain more than 100 million tons of ore.

Postdepositional tilting of the Whitetail Conglomerate indicates that a remnant of an enrichment blanket would probably be steeply tilted to the east. "Shallow" parts of the IP source may correlate with the edge of such a tilted remnant. During the second quarter, 1974, RMD plans to drill one hole about 1,000 feet north of CB-75 to test a "shallow" part of the IP source.