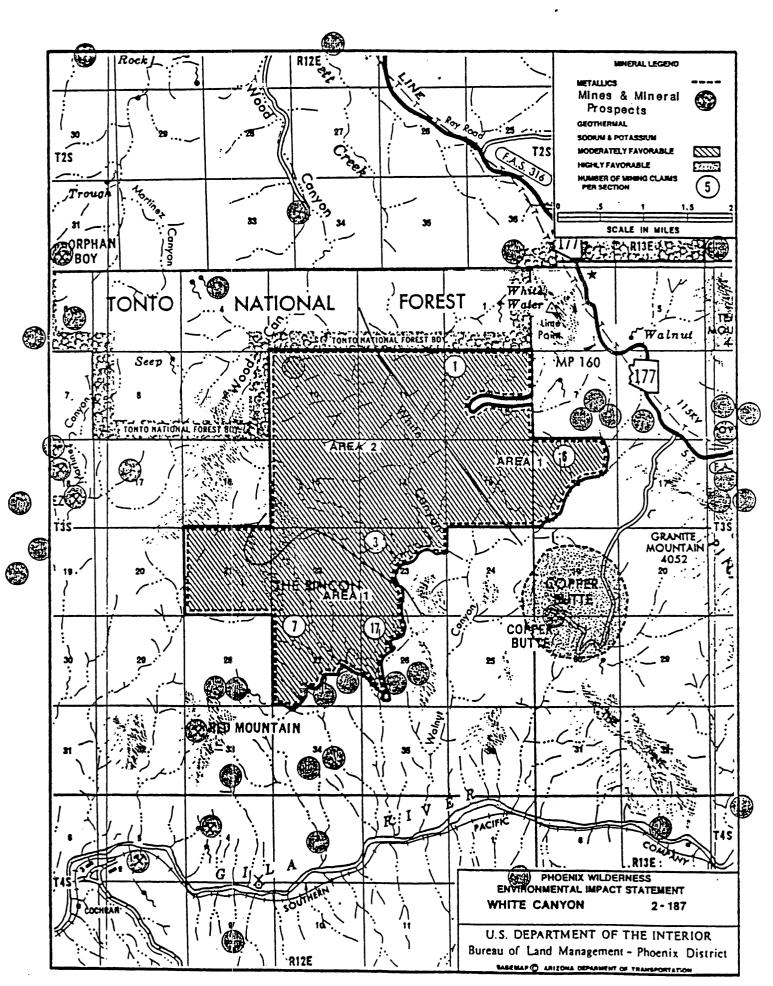

Subject:

MEETING WITH MR. SAL ANZALONE, ASARCO INC., COPPER BUTTE

AND BUCKEYE PROPERTIES, PINAL COUNTY, ARIZONA

On Wednesday, June 8, I met for about 50 minutes with Mr. Sal Anzalone, Chief Geologist, Mining for Asarco Inc. at its Tucson offices--1150 North 7th Avenue, Tucson, Arizona 85703-0747, Phone (602) 798-7757 Fax (602) 798-7783. Over the last several years, I have contacted Mr. Anzalone several times regarding the possibility of Cambior gaining an interest in the Copper Butte and Buckeye properties owned by Asarco. Because of the recent work in the area from Florence to Ray by Cambior and the positive results from these investigations, this meeting was initiated to again discuss the possible interest of Asarco in joint venturing these project areas. Mr. Anzalone indicated that in his role as Chief Geologist for mining, he was likely to be the best person to forward our proposal to the mine group and that he would likely be the one to negotiate any possible deals.

According to Mr. Anzalone, the Mine Development Group at Ray is apparently about six months away from making a production decision for the Copper Butte deposit. The group is evaluating two possible scenarios--1) a stand alone operation with its own SX-EW plant, and 2) a mine only with ore being trucked approximately six miles to the east for placement on existing leach dumps at the Ray Mine. This latter proposal is favored because it shortens in time and lessens the expense of permitting a stand alone operation, including a SX-EW plant, which is the biggest detriment Asarco believes to the stand alone operation. Ray personnel are currently focusing on the Copper Butte deposit because of its apparent economic advantage over the more deeply buried Buckeye East and Buckeye West deposits. In addition, these latter deposits are located farther to the west, and hence, would require additional haulage distance to transport ore to the Ray leach dumps.

It is likely that if either scenario for a positive production decision is made at Copper Butte, then Asarco will likely not joint venture or dispose of the Buckeye properties. However, if a decision is made not to proceed with development of the Copper Butte property, then it is likely Asarco may entertain a proposal to divest Copper Butte, the adjacent Buckeye, and all of its other exploration properties in the Ray-Florence trend.