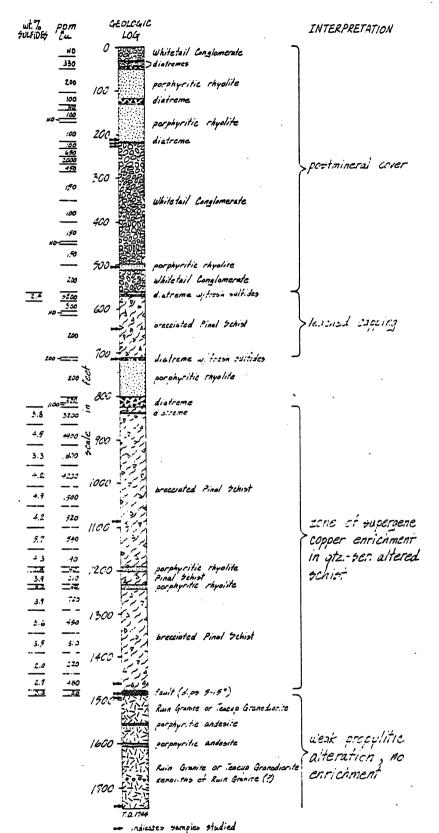

# Hole No. 1

Total depth 3510'. Bottomed in Whitetail conglomerate overlain by 400-500' of dacite. 0'-2000' was mainly conglomerates probably roughly correlative with the Gila with intertongued rhyolite.

# Hole No. 2

Total depth +2000'. Encountered "pyritic Pinal schist" essentially barren of copper at about 2000'. Saegart indicated sulfide content about 1/2%.

# Hole No. 3

Total depth +1800'. Encountered barren, unaltered Pinal schist at about 1800'.

James W. Allan

JWA:ct