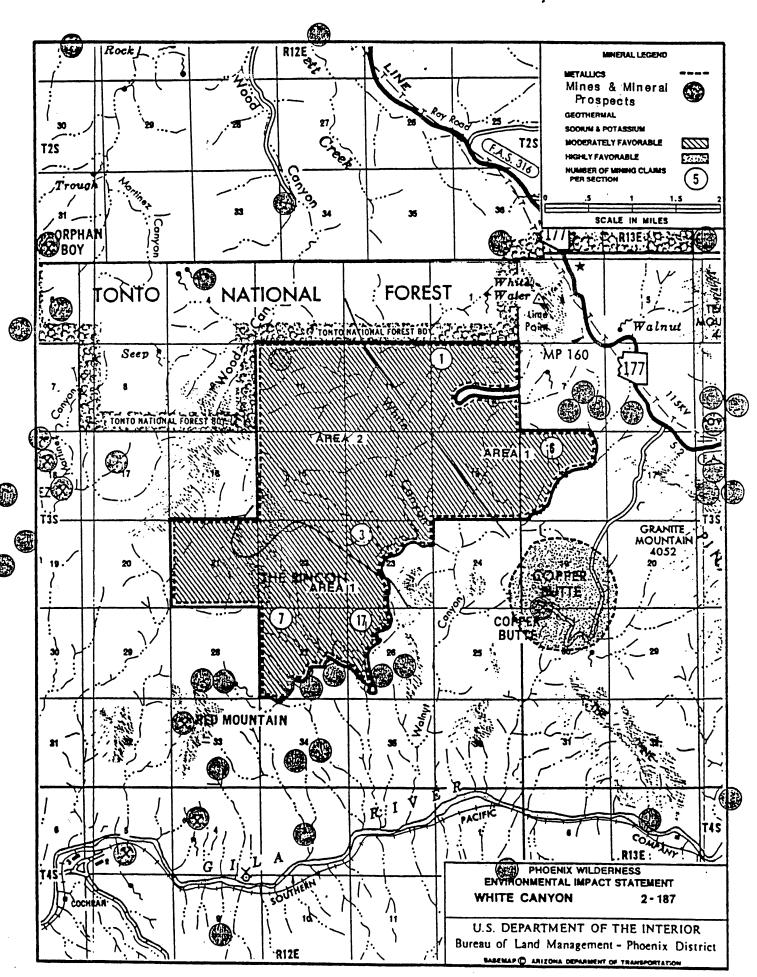

Subject:

MEETING WITH MR. SAL ANZALONE, ASARCO INC., COPPER BUTTE

AND BUCKEYE PROPERTIES, PINAL COUNTY, ARIZONA

On Wednesday, June 8, I met for about 50 minutes with Mr. Sal Anzalone, Chief Geologist, Mining for Asarco Inc. at its Tucson offices--1150 North 7th Avenue, Tucson, Arizona 85703-0747, Phone (602) 798-7757 Fax (602) 798-7783. Over the last several years, I have contacted Mr. Anzalone several times regarding the possibility of Cambior gaining an interest in the Copper Butte and Buckeye properties owned by Asarco. Because of the recent work in the area from Florence to Ray by Cambior and the positive results from these investigations, this meeting was initiated to again discuss the possible interest of Asarco in joint venturing these project areas. Mr. Anzalone indicated that in his role as Chief Geologist for mining, he was likely to be the best person to forward our proposal to the mine group and that he would likely be the one to negotiate any possible deals.

According to Mr. Anzalone, the Mine Development Group at Ray is apparently about six months away from making a production decision for the Copper Butte deposit. The group is evaluating two possible scenarios--1) a stand alone operation with its own SX-EW plant, and 2) a mine only with ore being trucked approximately six miles to the east for placement on existing leach dumps at the Ray Mine. This latter proposal is favored because it shortens in time and lessens the expense of permitting a stand alone operation, including a SX-EW plant, which is the biggest detriment Asarco believes to the stand alone operation. Ray personnel are currently focusing on the Copper Butte deposit because of its apparent economic advantage over the more deeply buried Buckeye East and Buckeye West deposits. In addition, these latter deposits are located farther to the west, and hence, would require additional haulage distance to transport ore to the Ray leach dumps.

It is likely that if either scenario for a positive production decision is made at Copper Butte, then Asarco will likely not joint venture or dispose of the Buckeye properties. However, if a decision is made not to proceed with development of the Copper Butte property, then it is likely Asarco may entertain a proposal to divest Copper Butte, the adjacent Buckeye, and all of its other exploration properties in the Ray-Florence trend.