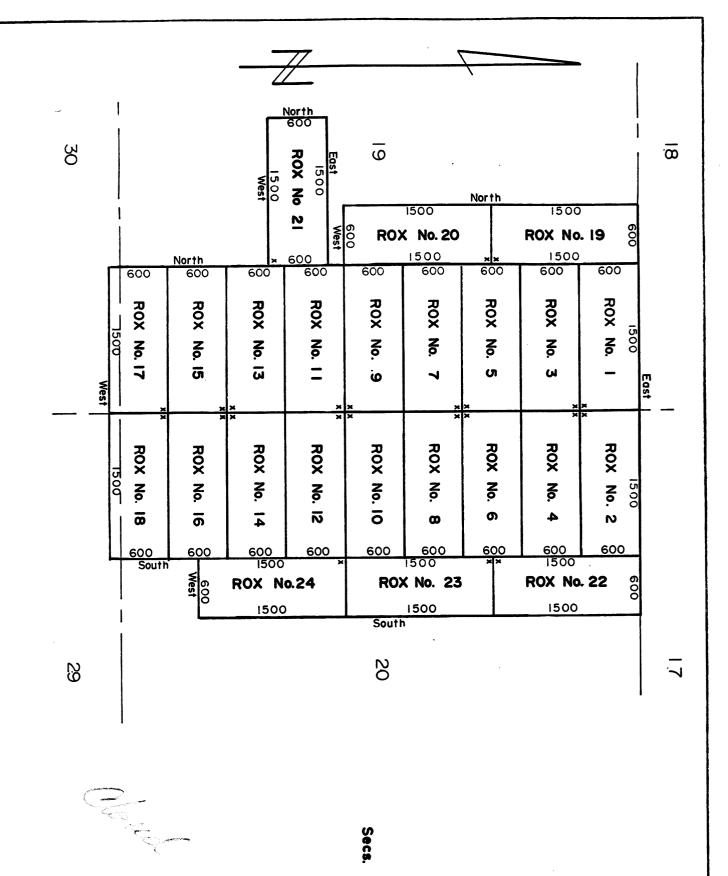

# CM/MBIOR USA, INC.

| TRANSMISSION | TYPE ( / One )                                                                       |           | NORMAL              |
|--------------|--------------------------------------------------------------------------------------|-----------|---------------------|
| ) S (herry   | called and ordered                                                                   |           | PRIORITY            |
| Juff for     | 73.43 Khip dom Phoenix                                                               | m Mar     | CONFIDENTIAL        |
| NUMBER OF PA | GES (Including Transmittal Sheet)                                                    |           |                     |
| DATE         | May 13 Friday The 13th                                                               |           |                     |
| TO ES        | he Dalemeister COMPA                                                                 | NY        |                     |
| FAX TO Nº    |                                                                                      |           |                     |
| FROM S       | The Gopmeister                                                                       |           |                     |
|              | tere we the copies of 1                                                              |           |                     |
| Version      | more recent than this                                                                | one, Al   | so copy of          |
|              | 00,000 mineral map Arsa s                                                            |           | •                   |
| ula.         | see. 4 is covered by m                                                               |           | ,                   |
| Water a      | d fower Resources Service. S                                                         | horry Ina | s notes that a lot  |
| of These     | withdrows have been w                                                                | othrown.  | since This map (197 |
| and it u     | wild be you for location.                                                            | Suggests  | you cheek the       |
| MO74 NO      | cont MTP and Historical                                                              | Index     | up in Phoenix BCA   |
| I will       | wild be upon for location. a<br>count MTP and Historical<br>Send handingy of this is | i The pr  | ail l               |
|              | 594-4936 if any problems with this trans                                             |           | _                   |