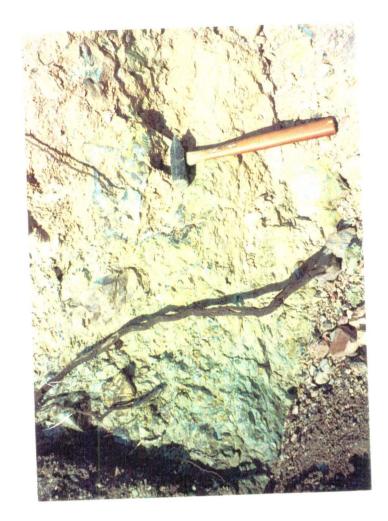

# Pioneer-Alabama, Pinal County, Arizona (02700052)

Continued geologic mapping and additional VIP lines at Pioneer-Alabama and an RMD examination about 7 miles west of Ray, resulted in refinement of the target concept. As Figure 5 shows an IP source about 10,000 feet long, 3,000 feet wide, and more than 90% covered by postmineral gravels and volcanics has been defined. Chalcocite mineralization is abundant where the IP anomaly overlaps bedrock, and an RMD drill hole (CB-75) drilled in 1973 to test part of the IP source intersected 654 feet of highly pyritized and copper-enriched (200 feet of 0.35% Cu) Pinal Schist. Although the mineralization encountered in this hole is not ore grade, the chance for discovery of +1% supergene copper in other parts of the system is considered good.