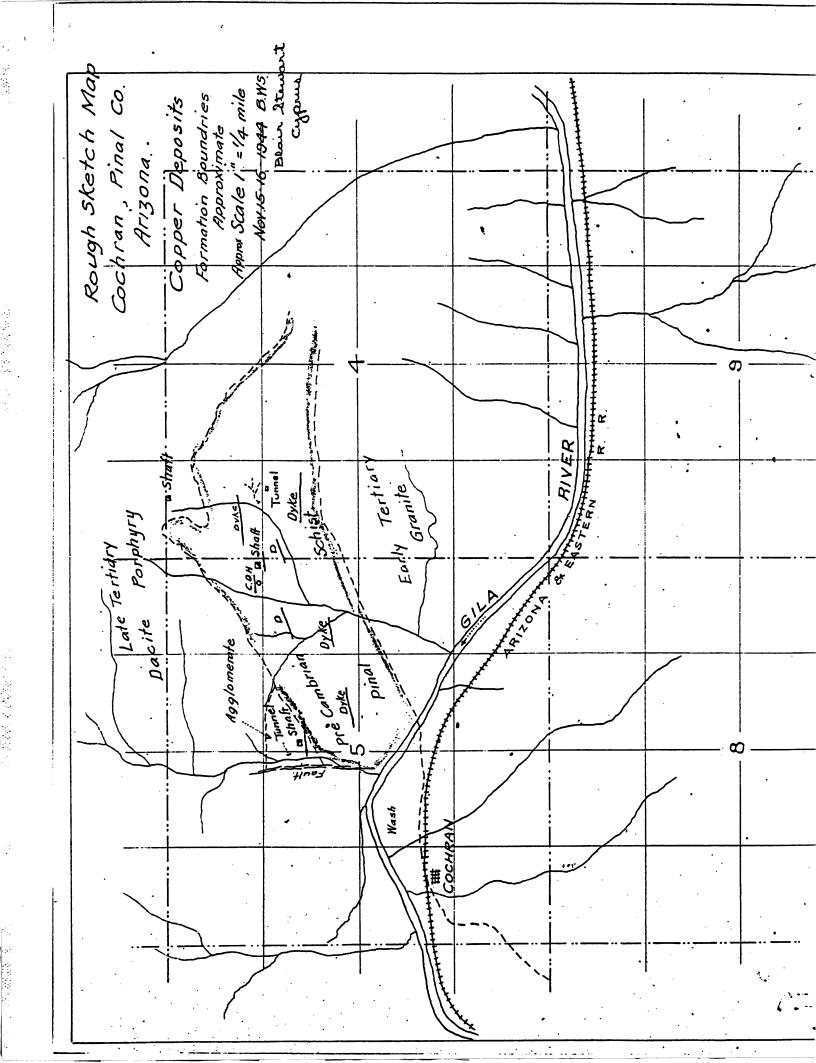

# Pioneer-Alabama, Pinal County, Arizona (02700052)

Continued geologic mapping and additional VIP lines at Pioneer-Alabama and an RMD examination about 7 miles west of Ray, resulted in refinement of the target concept. As Figure 5 shows an IP source about 10,000 feet long, 3,000 feet wide, and more than 90% covered by postmineral gravels and volcanics has been defined. Chalcocite mineralization is abundant where the IP anomaly overlaps bedrock, and an RMD drill hole (CB-75) drilled in 1973 to test part of the IP source intersected 654 feet of highly pyritized and copper-enriched (200 feet of 0.35% Cu) Pinal Schist. Although the mineralization encountered in this hole is not ore grade, the chance for discovery of +1% supergene copper in other parts of the system is considered good.

The present target concept is for a remnant(s) of a partially eroded, major enrichment blanket preserved under gravel and/or structural cover. Such a deposit could reasonably contain more than 100 million tons of ore.

Postdepositional tilting of the Whitetail Conglomerate indicates that a remnant of an enrichment blanket would probably be steeply tilted to the east. "Shallow" parts of the IP source may correlate with the edge of such a tilted remnant. During the second quarter, 1974, RMD plans to drill one hole about 1,000 feet north of CB-75 to test a "shallow" part of the IP source.