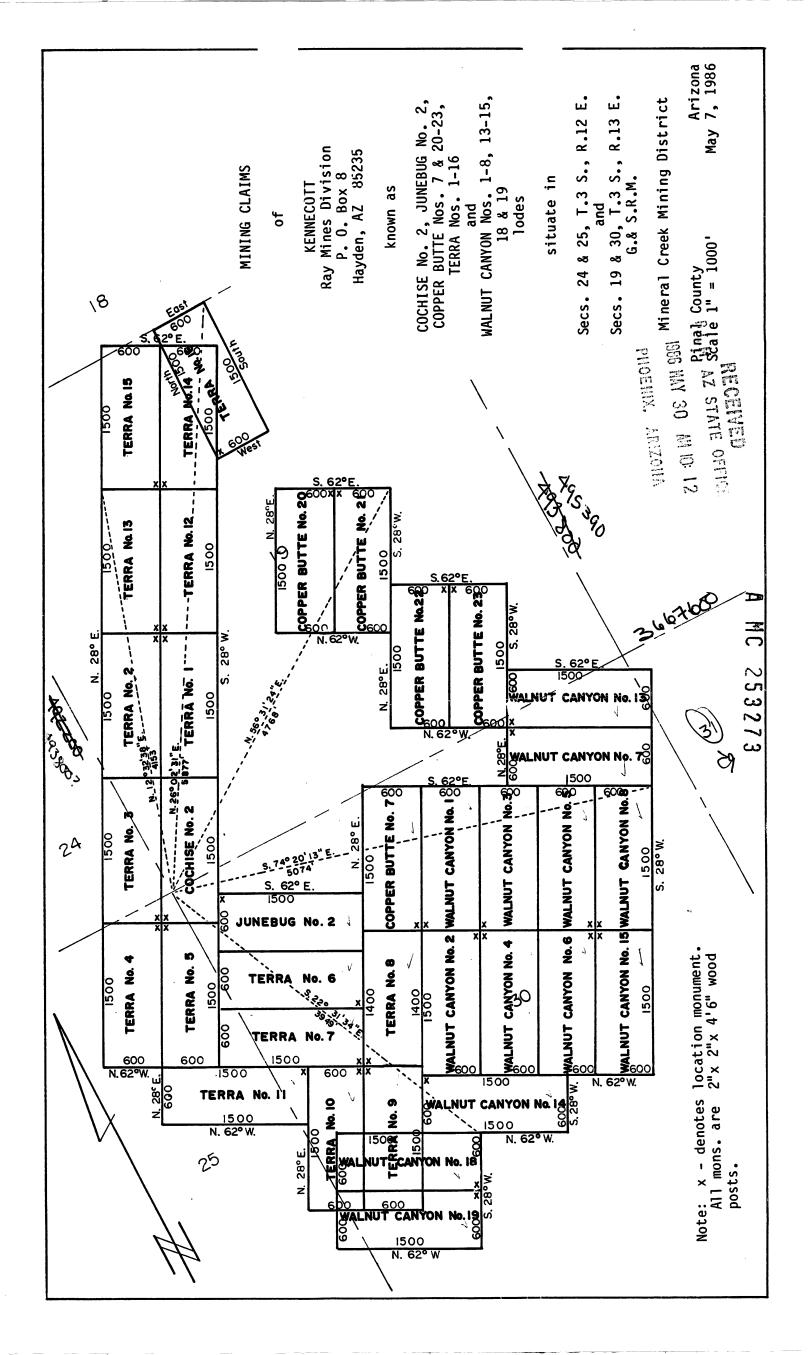

| -              |                      | 1                  |              |                            | {                       | i in the second | I                            | 64<br>81<br>91<br>91<br>91 | <b>}</b>        | }               | ×                                 | 101              |
| Vithfreels                            | Patents              |                     | Ft 167 Determination<br>Ans | Limits of surveyed | land, (hatching on<br>uniwreyed side) | talired        | Talephoni Line | Forer transmission   | theys thed surface | Grantisi     | im. dirt                   | Test.                   | Parce           | Acq. 1884<br>Bridge          | County Road                | Estabilished    | Livestock Route | Mine Prospect                     | Corridor (R/W's) |











situate in

known as

MINING CLAIMS

of

Arizona May 7, 1986



| 9           | · ΛΩ          | 400)                                   |                                          | D.L.M                                      | RECE                                   | IVED