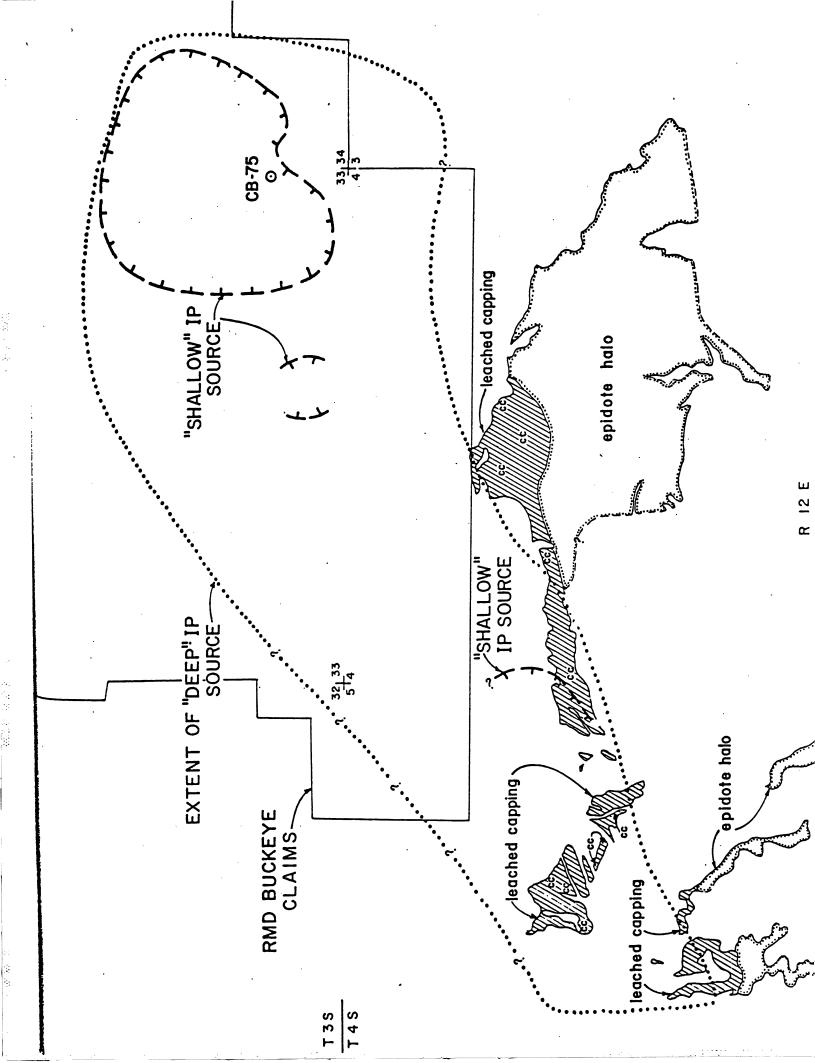

# Pioneer-Alabama, Pinal County, Arizona (02700052)

Continued geologic mapping and additional VIP lines at Pioneer-Alabama and an RMD examination about 7 miles west of Ray, resulted in refinement of the target concept. As Figure 5 shows an IP source about 10,000 feet long, 3,000 feet wide, and more than 90% covered by postmineral gravels and volcanics has been defined. Chalcocite mineralization is abundant where the IP anomaly overlaps bedrock, and an RMD drill hole (CB-75) drilled in 1973 to test part of the IP source intersected 654 feet of highly pyritized and copper-enriched (200 feet of 0.35% Cu) Pinal Schist. Although the mineralization encountered in this hole is not ore grade, the chance for discovery of +1% supergene copper in other parts of the system is considered good.

The present target concept is for a remnant(s) of a partially eroded, major enrichment blanket preserved under gravel and/or structural cover. Such a deposit could reasonably contain more than 100 million tons of ore.

Postdepositional tilting of the Whitetail Conglomerate indicates that a remnant of an enrichment blanket would probably be steeply tilted to the east. "Shallow" parts of the IP source may correlate with the edge of such a tilted remnant. During the second quarter, 1974, RMD plans to drill one hole about 1,000 feet north of CB-75 to test a "shallow" part of the IP source.