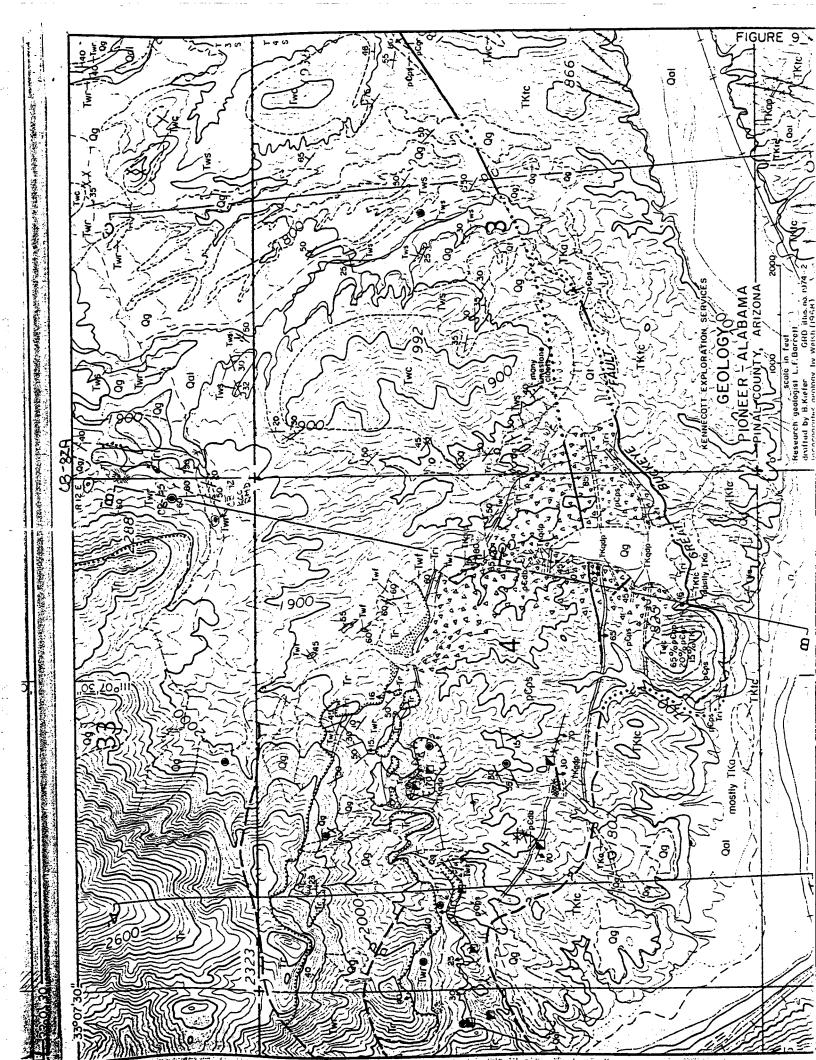

# **EXPLANATION**

Qal alluvium Qg gravels Tt-tuff, Tvu-volcanics undivided rhyolite: Tr - extrusive, Tri-intrusive, Po-diatreme, -- -vitrophyre Whitetail Conglomerate: Two-mixed conglomerate, Tws-clasts unaltered schist, Twr-clasts altered schist and TKtc(?), Twf-fine grained sediments Twc Tws/Twr/Twf TKq quartz diorite porphyry TKa TKa - andesite p€db dia base p€gr Ruin Granite p€ps **Pinal Schist** intrusive breccia and pebble dike postmineral breccia

# PIONEER - ALABAMA PINAL COUNTY, ARIZONA

0 1000 2000 3000 4000

FEET

Research Geologist: L.F. Barrett
IP data by: R.K.Andrews (1973)
Geology incorprates mapping by Welsh(1968) and Sherer (1970)

to: We a 170 to the Sup time Car, their 84104 . Them 800 4647211 . TW7 210 22552

# Pioneer-Alabama, Pinal County, Arizona (02700052)

Continued geologic mapping and additional VIP lines at Pioneer-Alabama and an RMD examination about 7 miles west of Ray, resulted in refinement of the target concept. As Figure 5 shows an IP source about 10,000 feet long, 3,000 feet wide, and more than 90% covered by postmineral gravels and volcanics has been defined. Chalcocite mineralization is abundant where the IP anomaly overlaps bedrock, and an RMD drill hole (CB-75) drilled in 1973 to test part of the IP source intersected 654 feet of highly pyritized and copper-enriched (200 feet of 0.35% Cu) Pinal Schist. Although the mineralization encountered in this hole is not ore grade, the chance for discovery of +1% supergene copper in other parts of the system is considered good.