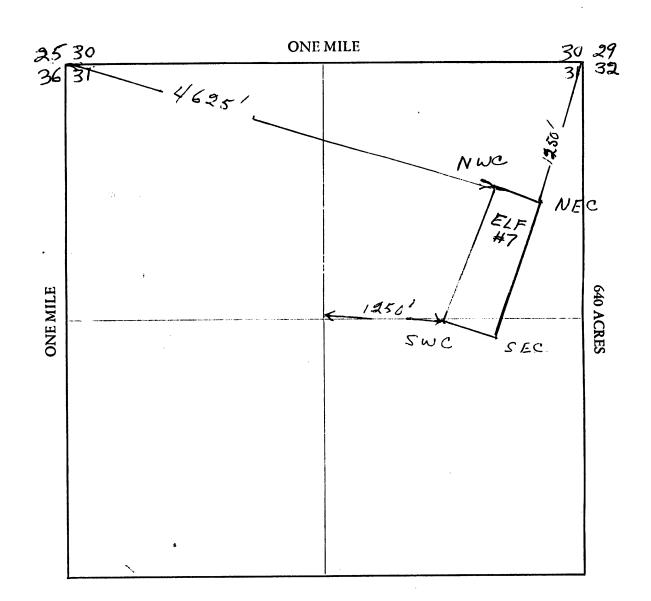

|

\*\*\* CERTIFICATE OF RECORDING \*\*\*

STATE OF ARIZONA, COUNTY OF PINAL (SS)
I HEREBY CERTIFY THAT THE WITHIN INSTRUMENT WAS FILED FOR RECORD IN PINAL COUNTY, STATE OF ARIZONA. WITNESS MY HAND AND OFFICIAL SEAL.

NO: 651100 0900 23JUN80 FEE PAID \$003.00 DKT/PAGE

1016-299

WILLIAM S. TRUMAN PINAL COUNTY RECORDER, BY MAINE. DEPUTY

FROM: FRENCH, LAWRE

TO: ELF #8

CLAIM

002 PAGES

1016-298

**MAP** 

One inch = One thousand feet





Section 3/ Range 13 EAST Township 3 SOUTH, G&SRB&M

Date 6 - 14 - 19 80

Linkence & French Signature

| <b>^</b> |                             | ₩.                                                 | (2)300/