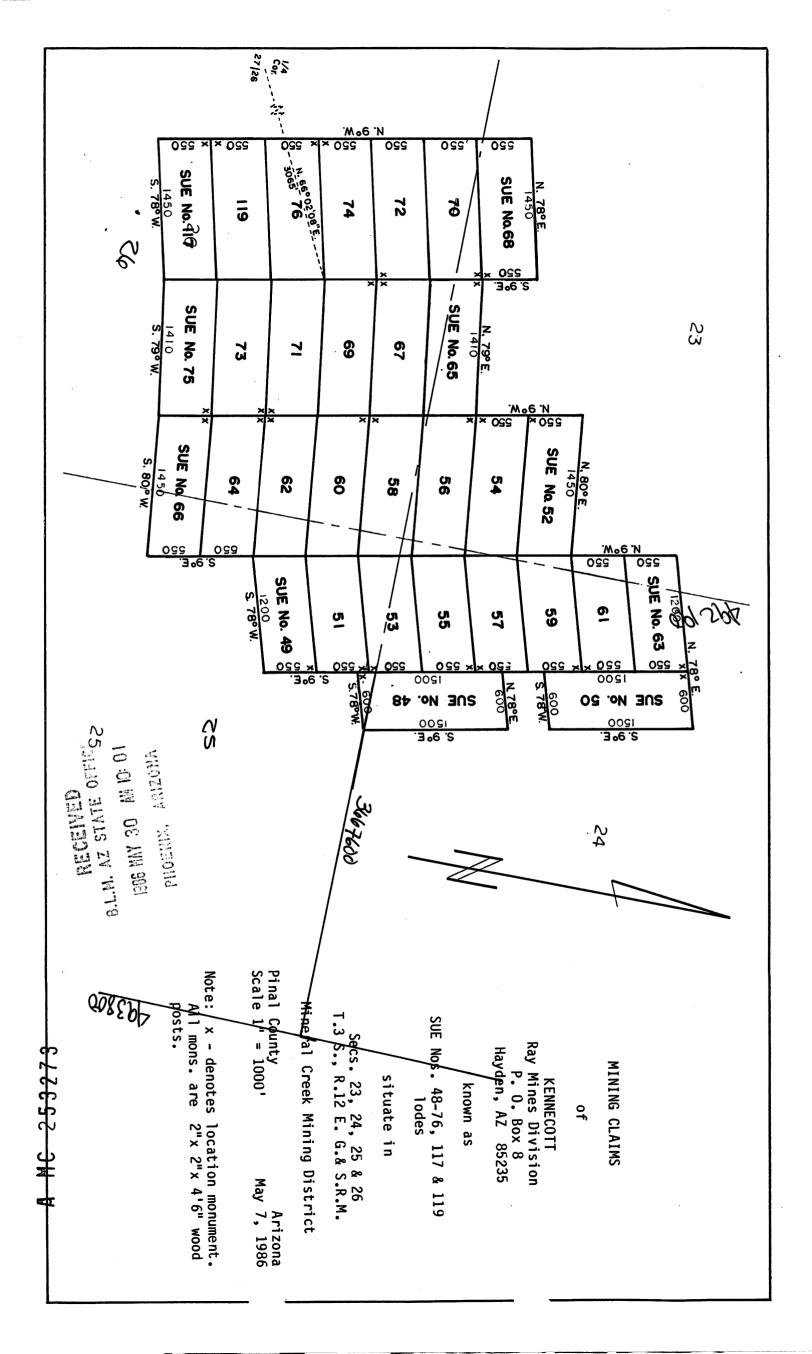

-              |                      | 1                  |              |                            | {                       | i in the second | I                            | 64<br>81<br>91<br>91<br>91 | <b>}</b>        | }               | ×                                 | 101              |
| Vithfreels                            | Patents              |                     | Ft 167 Determination<br>Ans | Limits of surveyed | land, (hatching on<br>uniwreyed side) | talired        | Talephoni Line | Forer transmission   | theys thed surface | Grantisi     | im. dirt                   | Test.                   | Parce           | Acq. 1884<br>Bridge          | County Road                | Estabilished    | Livestock Route | Mine Prospect                     | Corridor (R/W's) |











situate in

known as

MINING CLAIMS

of

Arizona May 7, 1986



| 9           | · ΛΩ          | 400)                                   |                                          | D.L.M                                      | RECE                                   | IVED