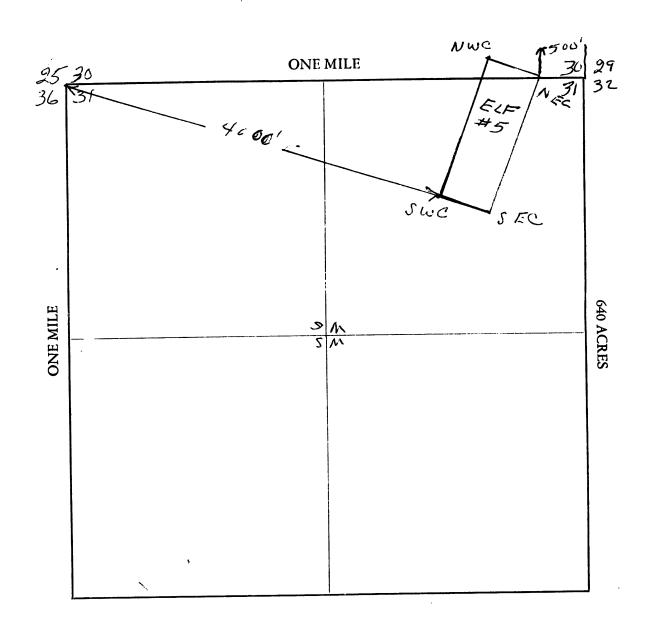

| 1016-297                     |

PINAL COUNTY, STATE OF ARIZONA. WITNESS MY HAND AND OFFICIAL SEAL.

NO: 651099 0900 23JUN80 FEE PAID \$003.00 DKT/PAGE 1016-29

WILLIAM S. TRUMAN
PINAL COUNTY RECORDER, BY. JONAMA. BUNNAY. DEPUTY

FROM: FRENCH, LAWRE TO: ELF #7 CLAIM 002 PAGES

# **MAP**

One inch = One thousand feet





Section 3/ Range 13 EAST Township 3 500 1 h, G&SRB&M

Signature D. French

TO: ELF #6

FROM: FRENCH, LAWRE

002 PAGES

CLAIM

**MAP** 

One inch = One thousand feet





Section 31 Range 13 EAST Township 3 50 UTH G&SRB&M

Lawrence St. Frankl Signature

| -20            |                              | 101/00/                                                       | · · · (D) 3 ? ·                         |                    | 651097           |
|----------------|------------------------------|---------------------------------------------------------------|-----------------------------------------|--------------------|------------------|
| STATE          | OF ARIZONA,                  | ss. Oncheby certify that the                                  | within instrument was fi                | led and recorded 1 | Fee No.:         |
|                |                              | , Page                                                        |