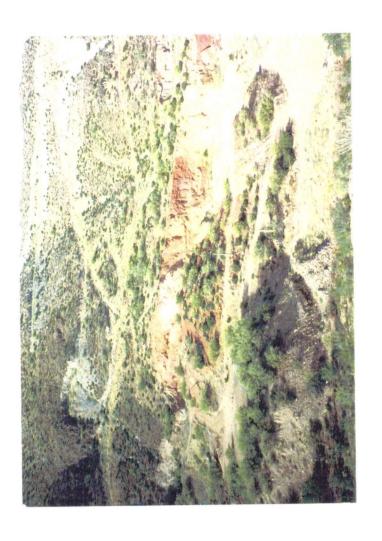

# Pioneer-Alabama, Pinal County, Arizona (02700052)

Continued geologic mapping and additional VIP lines at Pioneer-Alabama and an RMD examination about 7 miles west of Ray, resulted in refinement of the target concept. As Figure 5 shows an IP source about 10,000 feet long, 3,000 feet wide, and more than 90% covered by postmineral gravels and volcanics has been defined. Chalcocite mineralization is abundant where the IP anomaly overlaps bedrock, and an RMD drill hole (CB-75) drilled in 1973 to test part of the IP source intersected 654 feet of highly pyritized and copper-enriched (200 feet of 0.35% Cu) Pinal Schist. Although the mineralization encountered in this hole is not ore grade, the chance for discovery of +1% supergene copper in other parts of the system is considered good.