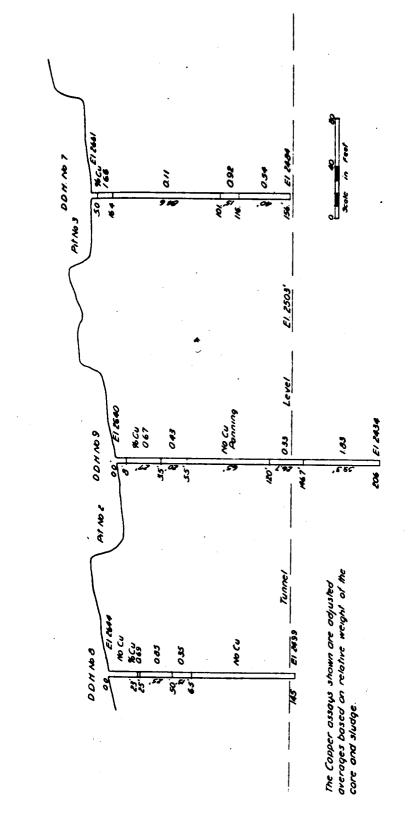

# Pioneer-Alabama, Pinal County, Arizona (02700052)

Continued geologic mapping and additional VIP lines at Pioneer-Alabama and an RMD examination about 7 miles west of Ray, resulted in refinement of the target concept. As Figure 5 shows an IP source about 10,000 feet long, 3,000 feet wide, and more than 90% covered by postmineral gravels and volcanics has been defined. Chalcocite mineralization is abundant where the IP anomaly overlaps bedrock, and an RMD drill hole (CB-75) drilled in 1973 to test part of the IP source intersected 654 feet of highly pyritized and copper-enriched (200 feet of 0.35% Cu) Pinal Schist. Although the mineralization encountered in this hole is not ore grade, the chance for discovery of +1% supergene copper in other parts of the system is considered good.

The present target concept is for a remnant(s) of a partially eroded, major enrichment blanket preserved under gravel and/or structural cover. Such a deposit could reasonably contain more than 100 million tons of ore.

Postdepositional tilting of the Whitetail Conglomerate indicates that a remnant of an enrichment blanket would probably be steeply tilted to the east. "Shallow" parts of the IP source may correlate with the edge of such a tilted remnant. During the second quarter, 1974, RMD plans to drill one hole about 1,000 feet north of CB-75 to test a "shallow" part of the IP source.