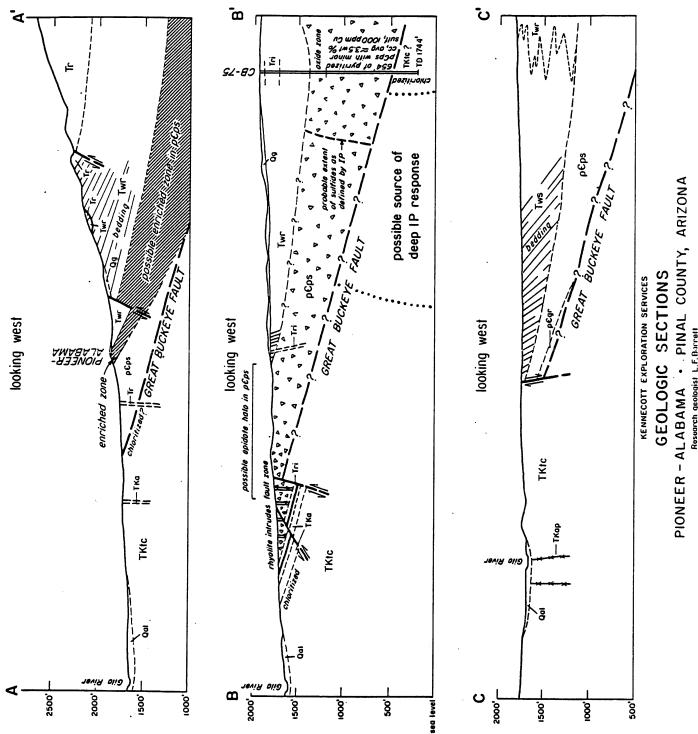

# Pioneer-Alabama, Pinal County, Arizona (02700052)

Continued geologic mapping and additional VIP lines at Pioneer-Alabama and an RMD examination about 7 miles west of Ray, resulted in refinement of the target concept. As Figure 5 shows an IP source about 10,000 feet long, 3,000 feet wide, and more than 90% covered by postmineral gravels and volcanics has been defined. Chalcocite mineralization is abundant where the IP anomaly overlaps bedrock, and an RMD drill hole (CB-75) drilled in 1973 to test part of the IP source intersected 654 feet of highly pyritized and copper-enriched (200 feet of 0.35% Cu) Pinal Schist. Although the mineralization encountered in this hole is not ore grade, the chance for discovery of +1% supergene copper in other parts of the system is considered good.

The present target concept is for a remnant(s) of a partially eroded, major enrichment blanket preserved under gravel and/or structural cover. Such a deposit could reasonably contain more than 100 million tons of ore.

Postdepositional tilting of the Whitetail Conglomerate indicates that a remnant of an enrichment blanket would probably be steeply tilted to the east. "Shallow" parts of the IP source may correlate with the edge of such a tilted remnant. During the second quarter, 1974, RMD plans to drill one hole about 1,000 feet north of CB-75 to test a "shallow" part of the IP source.