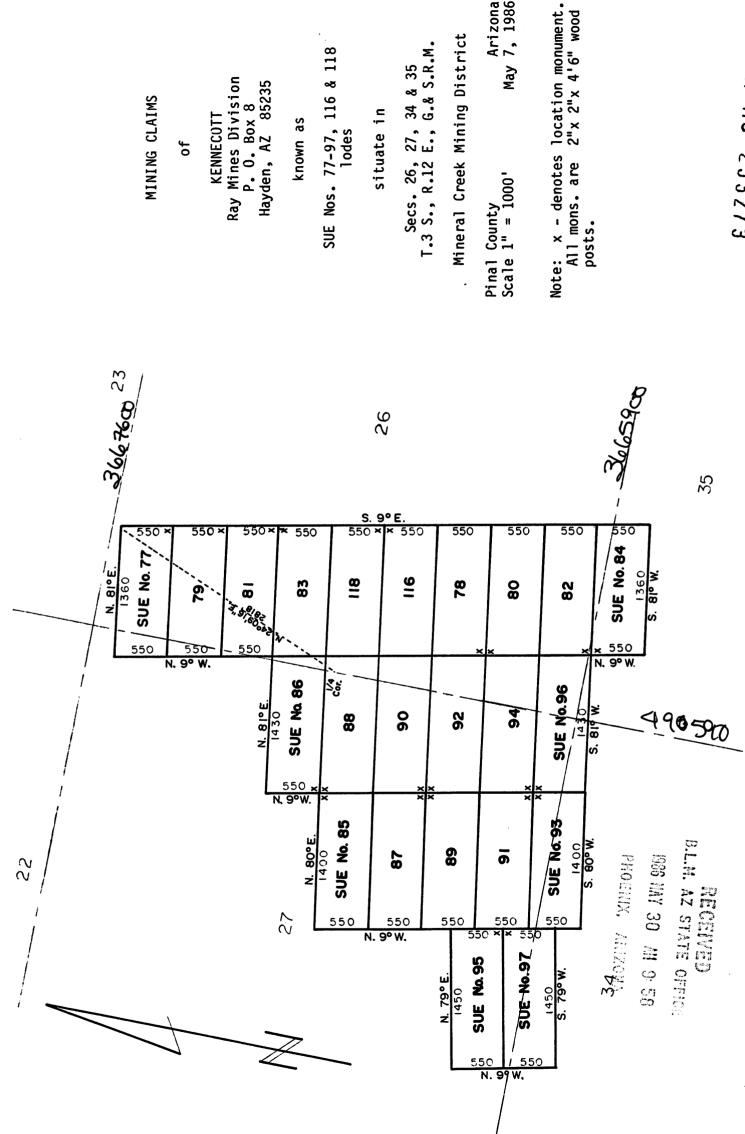

|                      | 1                  |              |                            | {                       | i in the second | I                            | 64<br>81<br>91<br>91<br>91 | <b>}</b>        | }               | ×                                 | 101              |
| Vithfreels                            | Patents              |                     | Ft 167 Determination<br>Ans | Limits of surveyed | land, (hatching on<br>uniwreyed side) | talired        | Talephoni Line | Forer transmission   | theys thed surface | Grantisi     | im. dirt                   | Test.                   | Parce           | Acq. 1884<br>Bridge          | County Road                | Estabilished    | Livestock Route | Mine Prospect                     | Corridor (R/W's) |











situate in

known as

MINING CLAIMS

of

Arizona May 7, 1986



| 9           | · ΛΩ          | 400)                                   |                                          | D.L.M                                      | RECE                                   | IVED