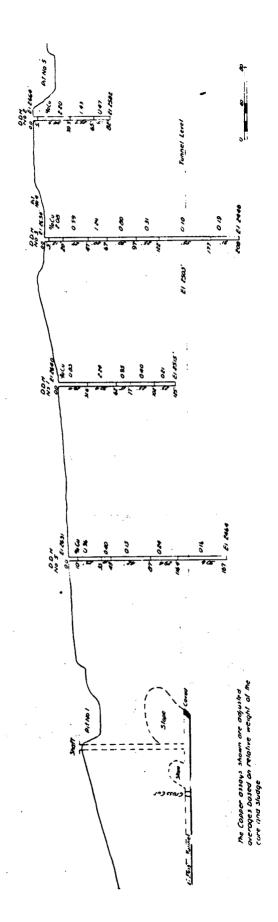

# Pioneer-Alabama, Pinal County, Arizona (02700052)

Continued geologic mapping and additional VIP lines at Pioneer-Alabama and an RMD examination about 7 miles west of Ray, resulted in refinement of the target concept. As Figure 5 shows an IP source about 10,000 feet long, 3,000 feet wide, and more than 90% covered by postmineral gravels and volcanics has been defined. Chalcocite mineralization is abundant where the IP anomaly overlaps bedrock, and an RMD drill hole (CB-75) drilled in 1973 to test part of the IP source intersected 654 feet of highly pyritized and copper-enriched (200 feet of 0.35% Cu) Pinal Schist. Although the mineralization encountered in this hole is not ore grade, the chance for discovery of +1% supergene copper in other parts of the system is considered good.

The present target concept is for a remnant(s) of a partially eroded, major enrichment blanket preserved under gravel and/or structural cover. Such a deposit could reasonably contain more than 100 million tons of ore.

Postdepositional tilting of the Whitetail Conglomerate indicates that a remnant of an enrichment blanket would probably be steeply tilted to the east. "Shallow" parts of the IP source may correlate with the edge of such a tilted remnant. During the second quarter, 1974, RMD plans to drill one hole about 1,000 feet north of CB-75 to test a "shallow" part of the IP source.