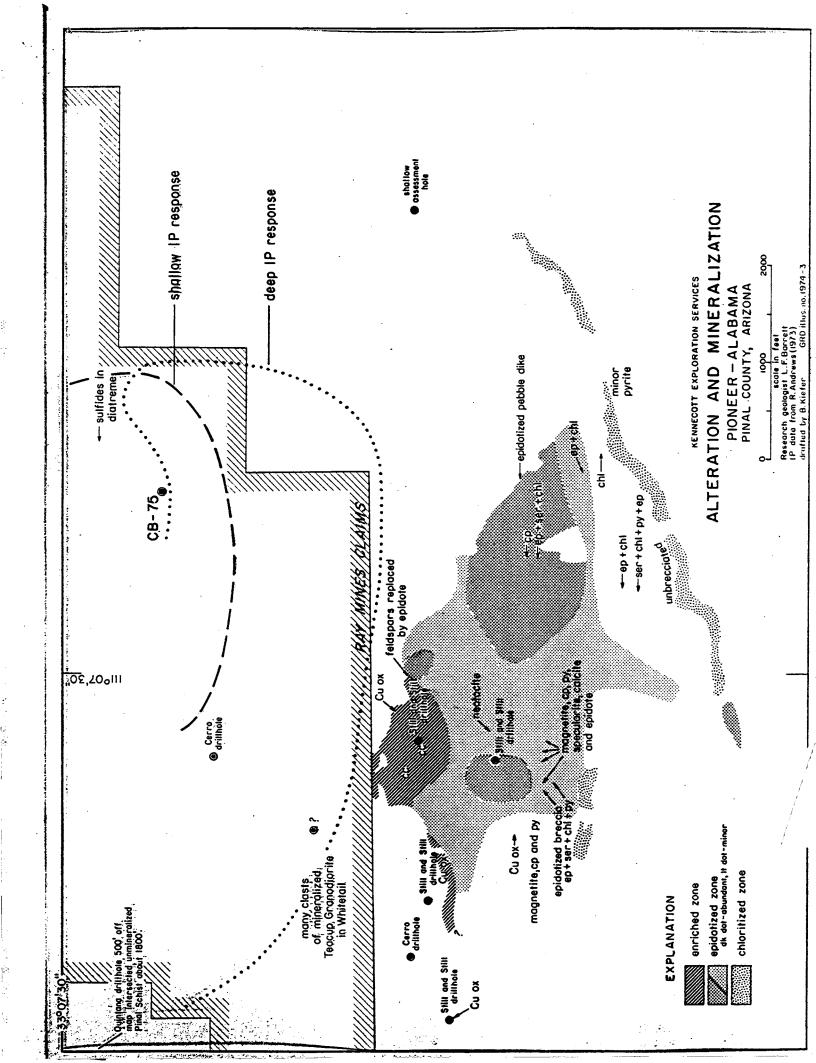

# Pioneer-Alabama, Pinal County, Arizona (02700052)

Continued geologic mapping and additional VIP lines at Pioneer-Alabama and an RMD examination about 7 miles west of Ray, resulted in refinement of the target concept. As Figure 5 shows an IP source about 10,000 feet long, 3,000 feet wide, and more than 90% covered by postmineral gravels and volcanics has been defined. Chalcocite mineralization is abundant where the IP anomaly overlaps bedrock, and an RMD drill hole (CB-75) drilled in 1973 to test part of the IP source intersected 654 feet of highly pyritized and copper-enriched (200 feet of 0.35% Cu) Pinal Schist. Although the mineralization encountered in this hole is not ore grade, the chance for discovery of +1% supergene copper in other parts of the system is considered good.

The present target concept is for a remnant(s) of a partially eroded, major enrichment blanket preserved under gravel and/or structural cover. Such a deposit could reasonably contain more than 100 million tons of ore.

Postdepositional tilting of the Whitetail Conglomerate indicates that a remnant of an enrichment blanket would probably be steeply tilted to the east. "Shallow" parts of the IP source may correlate with the edge of such a tilted remnant. During the second quarter, 1974, RMD plans to drill one hole about 1,000 feet north of CB-75 to test a "shallow" part of the IP source.