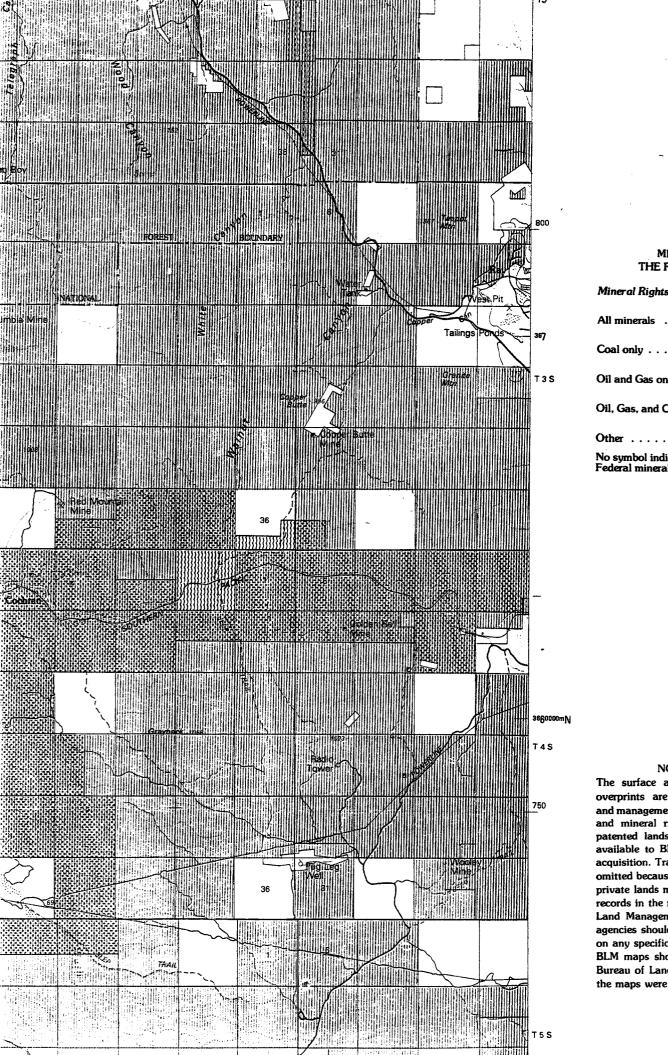

#### MINERALS OWNED BY THE FEDERAL GOVERNMENT

| All minerals            |
|-------------------------|
| Coal only               |
| Oil and Gas only        |
| Oil, Gas, and Coal only |
| Other                   |
| No symbol indicates no  |

## NOTE TO MAP USERS

The surface and minerals managemer overprints are published as general and management tools. Some of the lands and mineral rights, may have been si patented lands due to the lack of inf available to BLM with respect to the r acquisition. Tracts less than 40 acres are omitted because of the map scale. Access private lands may be restricted. The offi records in the respective offices of the E Land Management or other responsible agencies should be checked for up-to-da on any specific tract of land. Inadequaci BLM maps should be reported to the re Bureau of Land Management offices fro the maps were obtained.