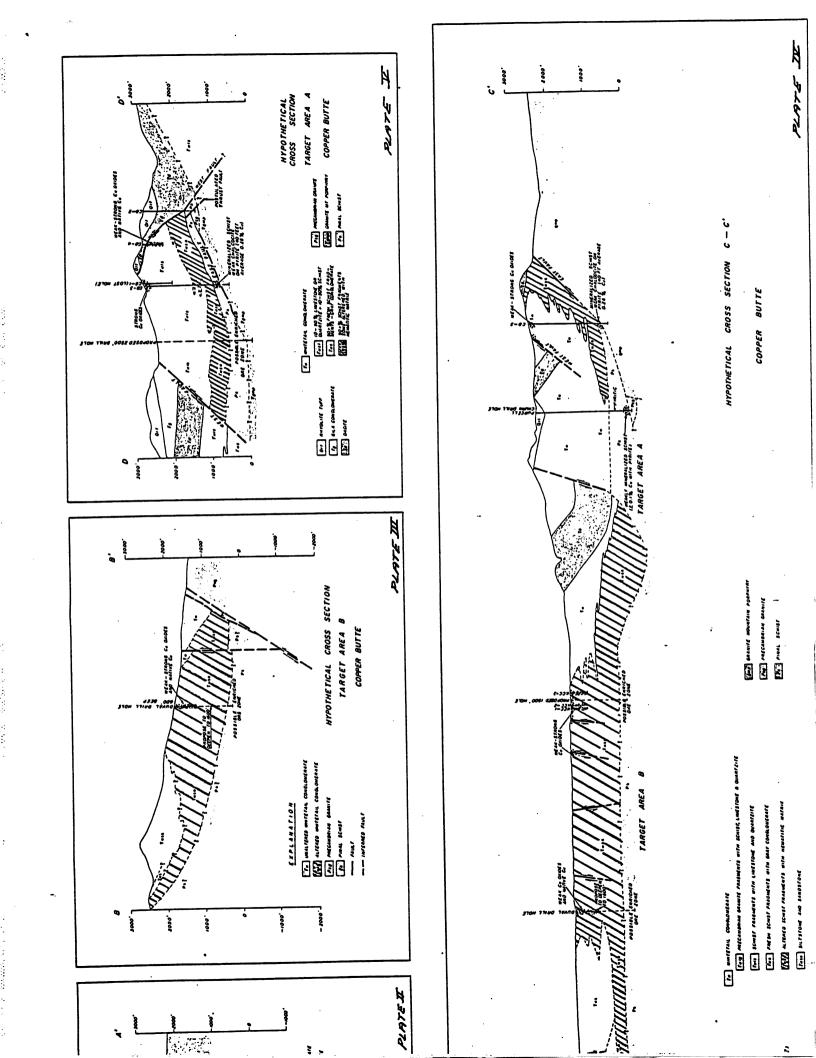

# **EXPLANATION**

Qal alluvium Qg gravels Tt-tuff, Tvu-volcanics undivided rhyolite: Tr - extrusive, Tri-intrusive, Po-diatreme, -- -vitrophyre Whitetail Conglomerate: Two-mixed conglomerate, Tws-clasts unaltered schist, Twr-clasts altered schist and TKtc(?), Twf-fine grained sediments Twc Tws/Twr/Twf TKq quartz diorite porphyry TKa TKa - andesite p€db dia base p€gr Ruin Granite p€ps **Pinal Schist** intrusive breccia and pebble dike postmineral breccia

# PIONEER - ALABAMA PINAL COUNTY, ARIZONA

0 1000 2000 3000 4000

FEET

Research Geologist: L.F. Barrett
IP data by: R.K.Andrews (1973)
Geology incorprates mapping by Welsh(1968) and Sherer (1970)

to: We a 170 to the Sup time Car, their 84104 . Them 800 4647211 . TW7 210 22552