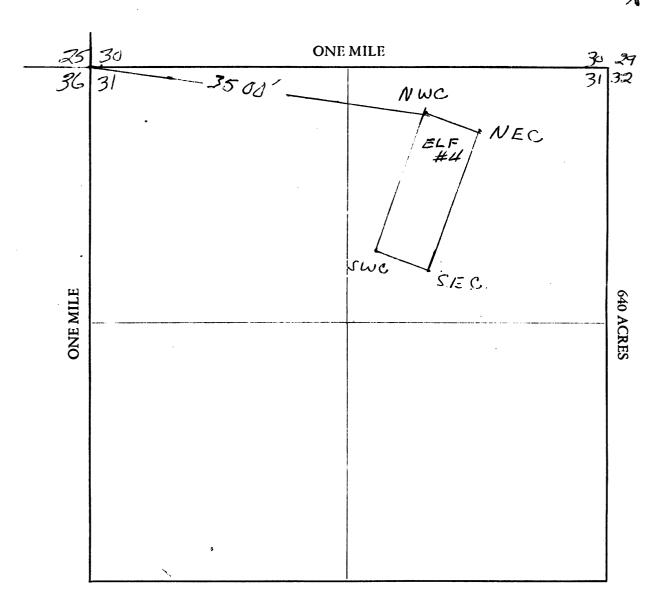

| INESS MY HAND AN                        | AD OLLIOIME        | 6-293            |
| NO: 6          |                              | 3JUN80 FEE PAID                                               | , , , , , , , , , , , , , , , , , , , , | •                  |                  |
| WILLI<br>PINAI | AM S. TRUMAN<br>COUNTY RECOR | RDER, BY. JOHNA                                               | eL.Mumaqi                               | D1                 |                  |
|                |                              | TO FLF #5                                                     | CL                                      | AIM 002            | PAGES            |

FROM: FRENCH, LAWRE TO: ELF #5

111016-292
PHOENIX, ANLLONA

# MAP

One inch = One thousand feet

North Arrow





Section 31 Range 13 EAST Township 3 SOUTH, G&SRB&M

Date 6 12 - 1986

Signature S. French

|                                            | - 91016=29                                                                                                    | 1 /6 35