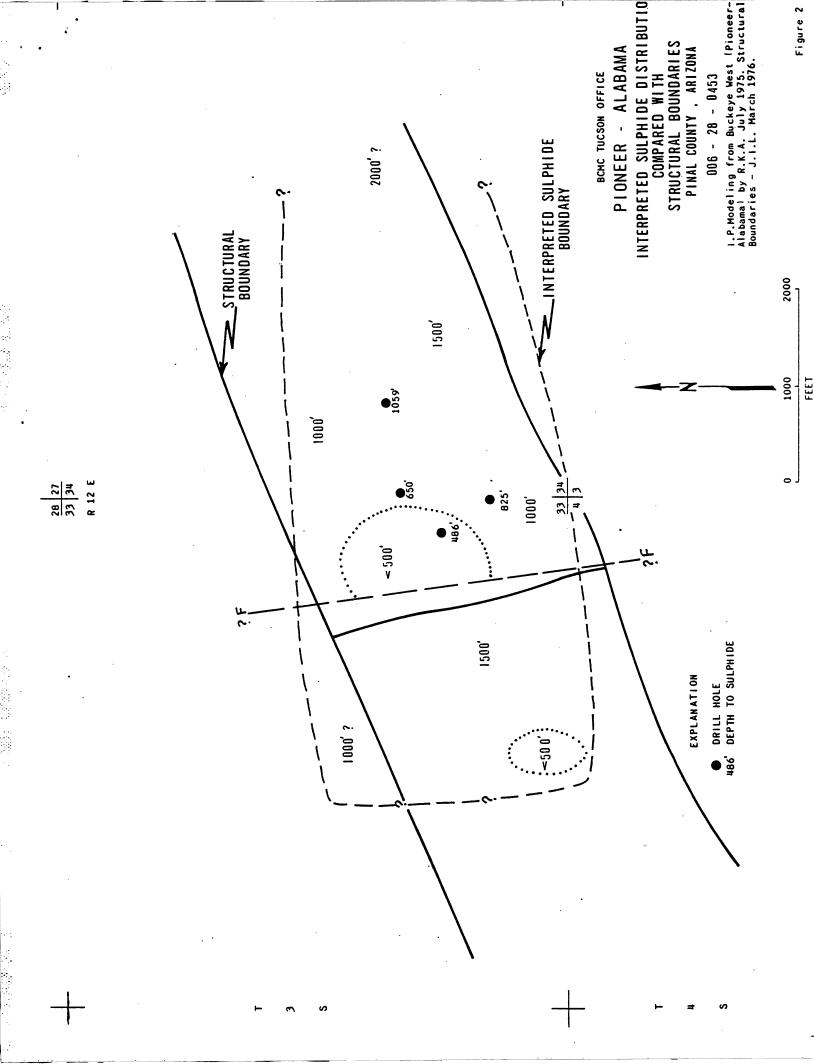

# Pioneer-Alabama, Pinal County, Arizona (02700052)

Continued geologic mapping and additional VIP lines at Pioneer-Alabama and an RMD examination about 7 miles west of Ray, resulted in refinement of the target concept. As Figure 5 shows an IP source about 10,000 feet long, 3,000 feet wide, and more than 90% covered by postmineral gravels and volcanics has been defined. Chalcocite mineralization is abundant where the IP anomaly overlaps bedrock, and an RMD drill hole (CB-75) drilled in 1973 to test part of the IP source intersected 654 feet of highly pyritized and copper-enriched (200 feet of 0.35% Cu) Pinal Schist. Although the mineralization encountered in this hole is not ore grade, the chance for discovery of +1% supergene copper in other parts of the system is considered good.

The present target concept is for a remnant(s) of a partially eroded, major enrichment blanket preserved under gravel and/or structural cover. Such a deposit could reasonably contain more than 100 million tons of ore.

Postdepositional tilting of the Whitetail Conglomerate indicates that a remnant of an enrichment blanket would probably be steeply tilted to the east. "Shallow" parts of the IP source may correlate with the edge of such a tilted remnant. During the second quarter, 1974, RMD plans to drill one hole about 1,000 feet north of CB-75 to test a "shallow" part of the IP source.