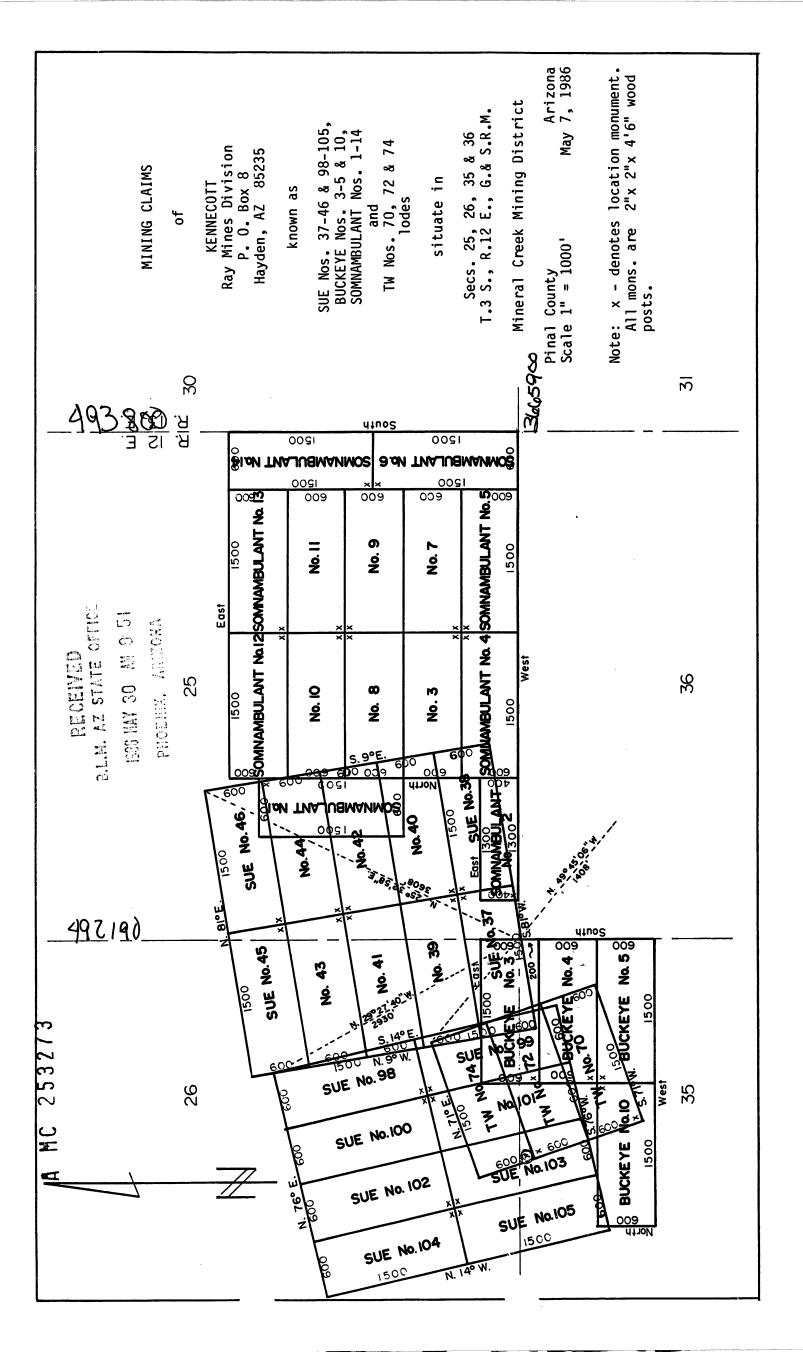

|                            | {                       | i in the second | I                            | 64<br>81<br>91<br>91<br>91 | <b>}</b>        | }               | ×                                 | 101              |
| Vithfreels                            | Patents              |                     | Ft 167 Determination<br>Ans | Limits of surveyed | land, (hatching on<br>uniwreyed side) | talired        | Talephoni Line | Forer transmission   | theys thed surface | Grantisi     | im. dirt                   | Test.                   | Parce           | Acq. 1884<br>Bridge          | County Road                | Estabilished    | Livestock Route | Mine Prospect                     | Corridor (R/W's) |











situate in

known as

MINING CLAIMS

of

Arizona May 7, 1986



| 9           | · ΛΩ          | 400)                                   |                                          | D.L.M                                      | RECE                                   | IVED