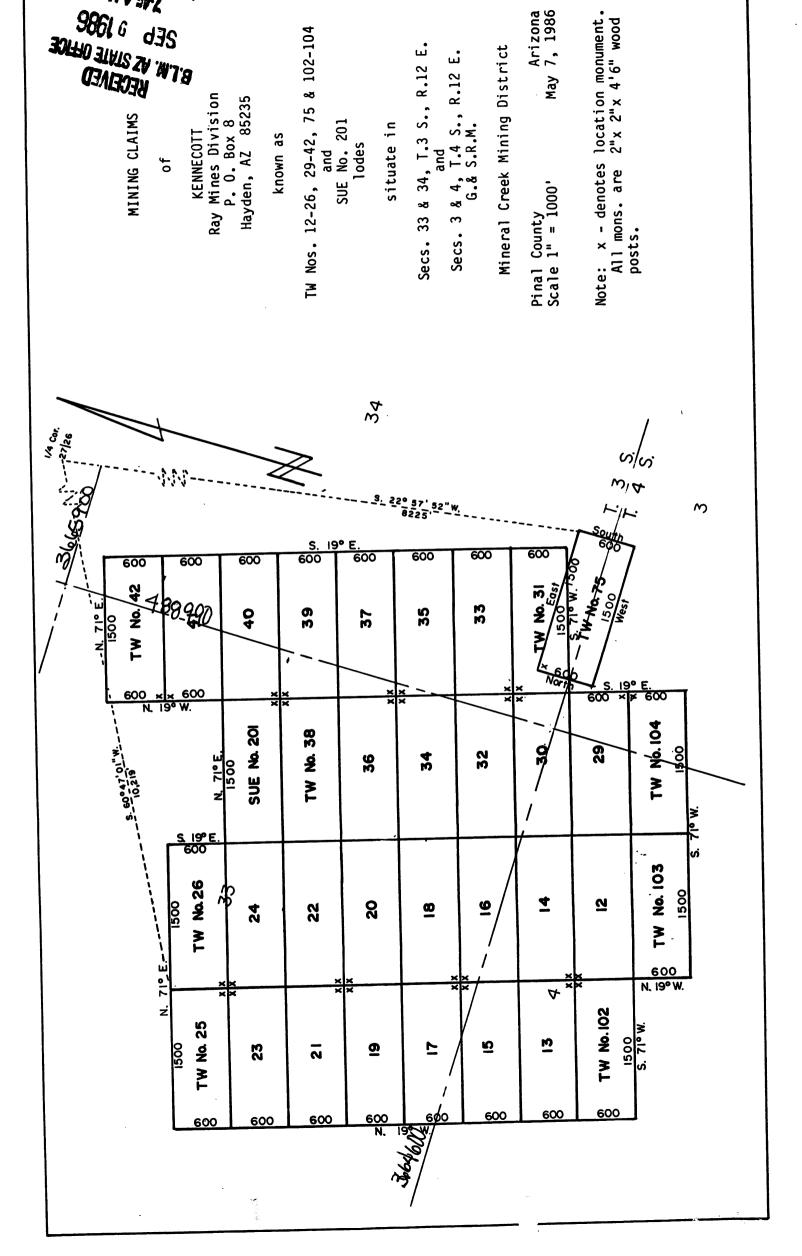

| # 75 mm 2 mm 2 mm 2 mm 2 mm 2 mm 2 mm 2 m | NX-A #77<br>5 V2 SE VA<br>NV (4SE/4  | i                                      | •                                        | <del></del>                        |                                  |



MA JAS A M. SIN30Ha

# MAP

One inch = One thousand feet

SET 9 11 42 AM 1976 North Afrow

|          | · .<br> |                        | ,              |