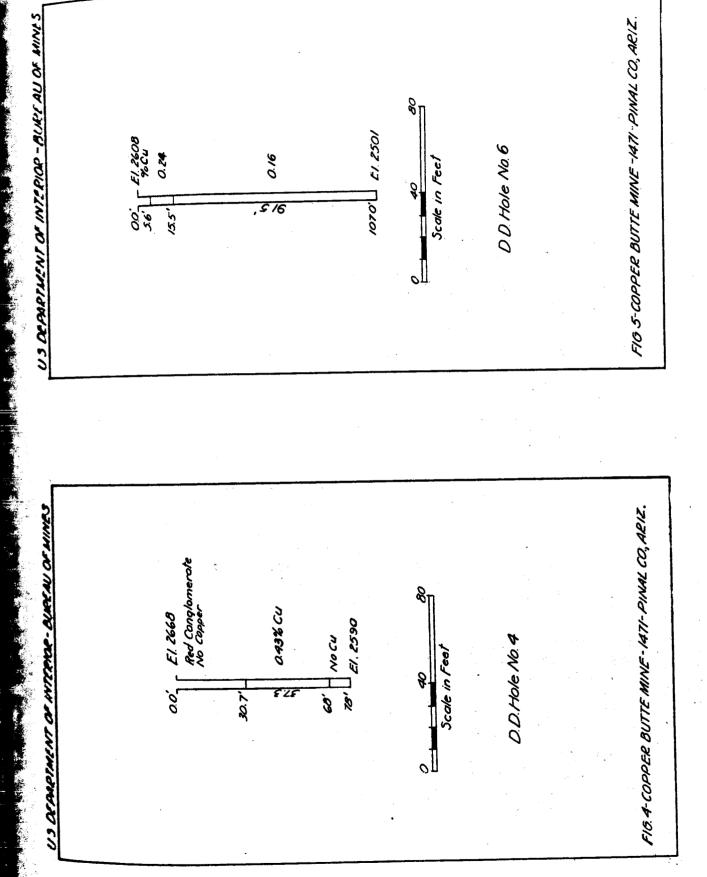

# Pioneer-Alabama, Pinal County, Arizona (02700052)

Continued geologic mapping and additional VIP lines at Pioneer-Alabama and an RMD examination about 7 miles west of Ray, resulted in refinement of the target concept. As Figure 5 shows an IP source about 10,000 feet long, 3,000 feet wide, and more than 90% covered by postmineral gravels and volcanics has been defined. Chalcocite mineralization is abundant where the IP anomaly overlaps bedrock, and an RMD drill hole (CB-75) drilled in 1973 to test part of the IP source intersected 654 feet of highly pyritized and copper-enriched (200 feet of 0.35% Cu) Pinal Schist. Although the mineralization encountered in this hole is not ore grade, the chance for discovery of +1% supergene copper in other parts of the system is considered good.

The present target concept is for a remnant(s) of a partially eroded, major enrichment blanket preserved under gravel and/or structural cover. Such a deposit could reasonably contain more than 100 million tons of ore.

Postdepositional tilting of the Whitetail Conglomerate indicates that a remnant of an enrichment blanket would probably be steeply tilted to the east. "Shallow" parts of the IP source may correlate with the edge of such a tilted remnant. During the second quarter, 1974, RMD plans to drill one hole about 1,000 feet north of CB-75 to test a "shallow" part of the IP source.