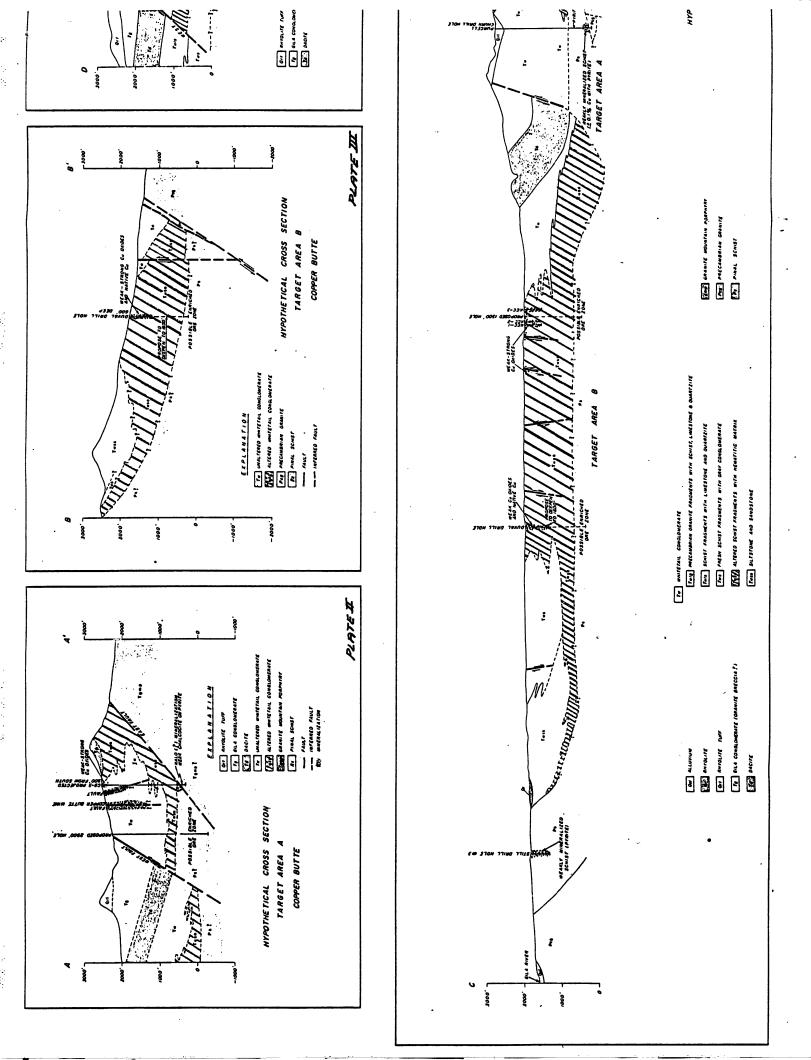

# Pioneer-Alabama, Pinal County, Arizona (02700052)

Continued geologic mapping and additional VIP lines at Pioneer-Alabama and an RMD examination about 7 miles west of Ray, resulted in refinement of the target concept. As Figure 5 shows an IP source about 10,000 feet long, 3,000 feet wide, and more than 90% covered by postmineral gravels and volcanics has been defined. Chalcocite mineralization is abundant where the IP anomaly overlaps bedrock, and an RMD drill hole (CB-75) drilled in 1973 to test part of the IP source intersected 654 feet of highly pyritized and copper-enriched (200 feet of 0.35% Cu) Pinal Schist. Although the mineralization encountered in this hole is not ore grade, the chance for discovery of +1% supergene copper in other parts of the system is considered good.

The present target concept is for a remnant(s) of a partially eroded, major enrichment blanket preserved under gravel and/or structural cover. Such a deposit could reasonably contain more than 100 million tons of ore.

Postdepositional tilting of the Whitetail Conglomerate indicates that a remnant of an enrichment blanket would probably be steeply tilted to the east. "Shallow" parts of the IP source may correlate with the edge of such a tilted remnant. During the second quarter, 1974, RMD plans to drill one hole about 1,000 feet north of CB-75 to test a "shallow" part of the IP source.