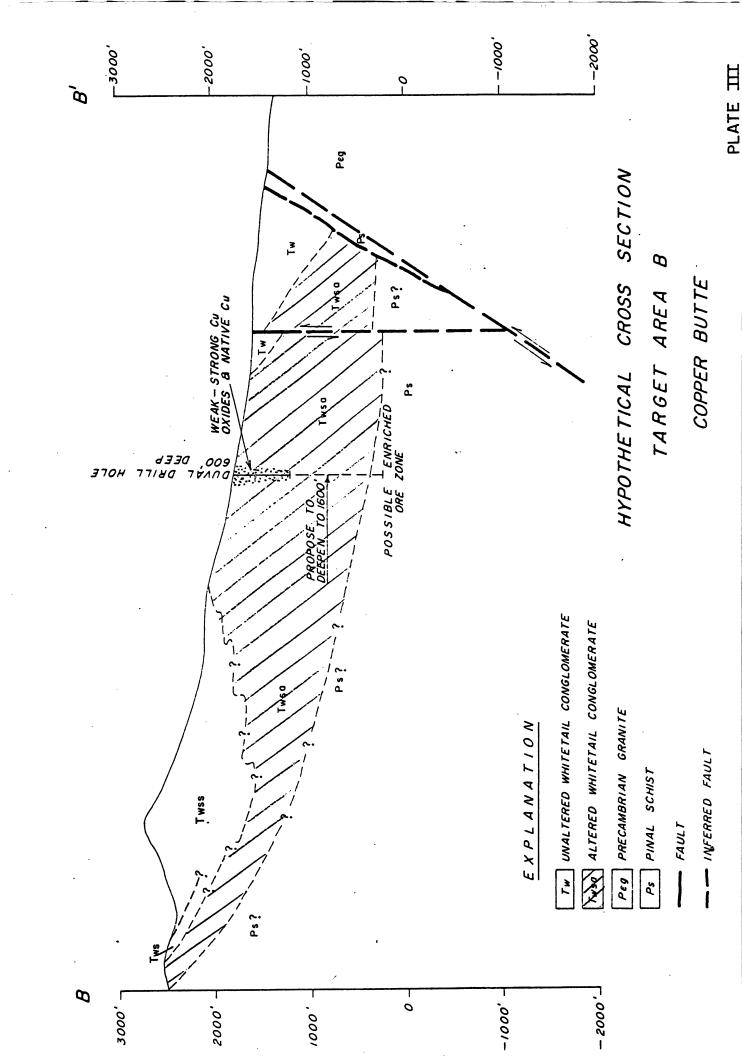

The present target concept is for a remnant(s) of a partially eroded, major enrichment blanket preserved under gravel and/or structural cover. Such a deposit could reasonably contain more than 100 million tons of ore.

Postdepositional tilting of the Whitetail Conglomerate indicates that a remnant of an enrichment blanket would probably be steeply tilted to the east. "Shallow" parts of the IP source may correlate with the edge of such a tilted remnant. During the second quarter, 1974, RMD plans to drill one hole about 1,000 feet north of CB-75 to test a "shallow" part of the IP source.