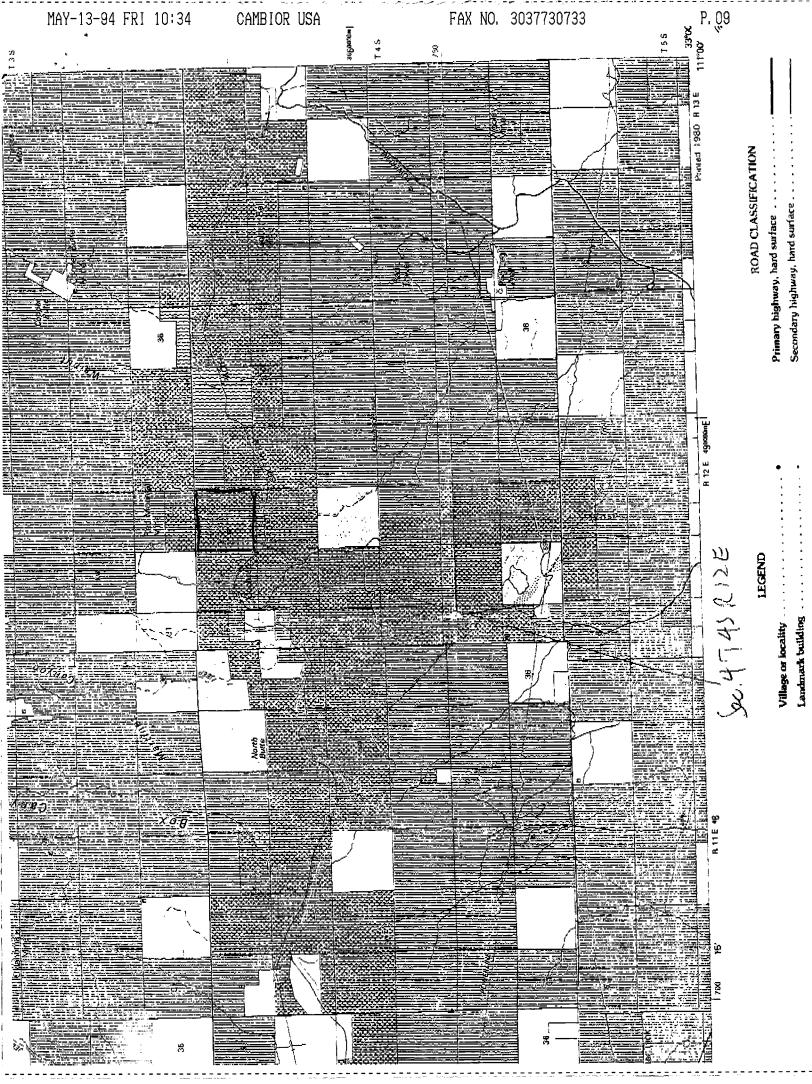

# PIONEER - ALABAMA PINAL COUNTY, ARIZONA

0 1000 2000 3000 4000

FEET

Research Geologist: L.F. Barrett
IP data by: R.K.Andrews (1973)
Geology incorprates mapping by Welsh(1968) and Sherer (1970)

to: We a 170 to the Sup time Car, their 84104 . Them 800 4647211 . TW7 210 22552

# Pioneer-Alabama, Pinal County, Arizona (02700052)

Continued geologic mapping and additional VIP lines at Pioneer-Alabama and an RMD examination about 7 miles west of Ray, resulted in refinement of the target concept. As Figure 5 shows an IP source about 10,000 feet long, 3,000 feet wide, and more than 90% covered by postmineral gravels and volcanics has been defined. Chalcocite mineralization is abundant where the IP anomaly overlaps bedrock, and an RMD drill hole (CB-75) drilled in 1973 to test part of the IP source intersected 654 feet of highly pyritized and copper-enriched (200 feet of 0.35% Cu) Pinal Schist. Although the mineralization encountered in this hole is not ore grade, the chance for discovery of +1% supergene copper in other parts of the system is considered good.