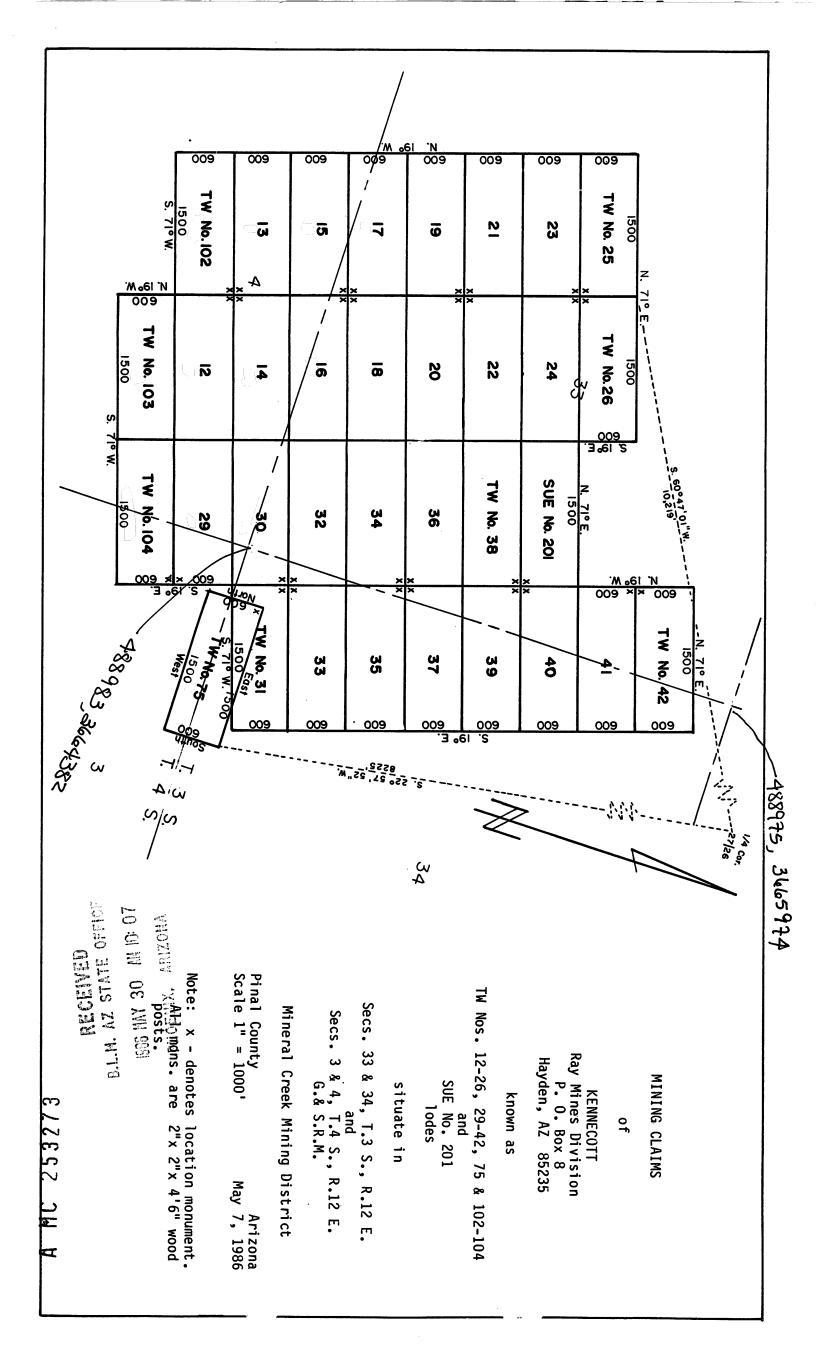

| -              |                      | 1                  |              |                            | {                       | i in the second | I                            | 64<br>81<br>91<br>91<br>91 | <b>}</b>        | }               | ×                                 | 101              |
| Vithfreels                            | Patents              |                     | Ft 167 Determination<br>Ans | Limits of surveyed | land, (hatching on<br>uniwreyed side) | talired        | Talephoni Line | Forer transmission   | theys thed surface | Grantisi     | im. dirt                   | Test.                   | Parce           | Acq. 1884<br>Bridge          | County Road                | Estabilished    | Livestock Route | Mine Prospect                     | Corridor (R/W's) |











situate in

known as

MINING CLAIMS

of

Arizona May 7, 1986



| 9           | · ΛΩ          | 400)                                   |                                          | D.L.M                                      | RECE                                   | IVED