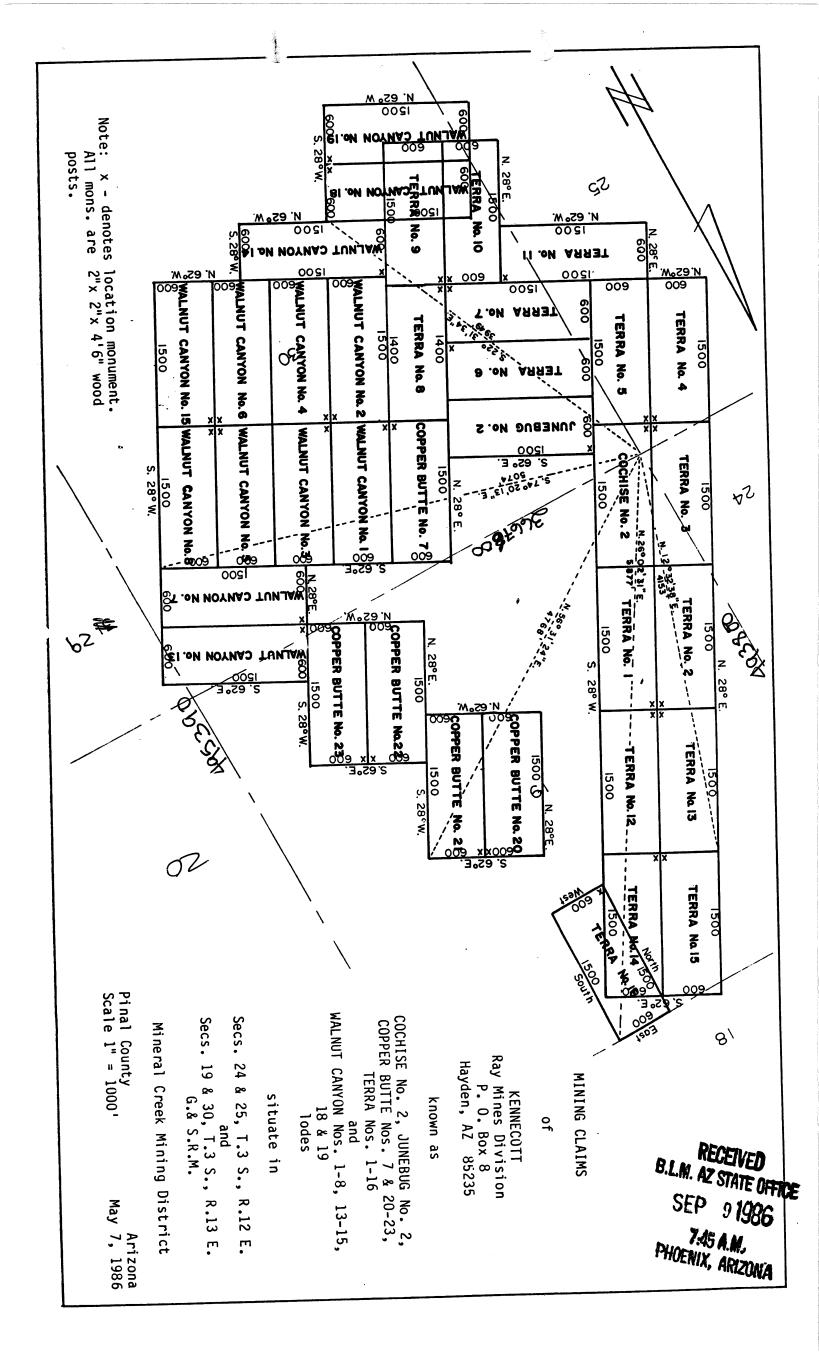

Subject:

MEETING WITH MR. SAL ANZALONE, ASARCO INC., COPPER BUTTE

AND BUCKEYE PROPERTIES, PINAL COUNTY, ARIZONA

On Wednesday, June 8, I met for about 50 minutes with Mr. Sal Anzalone, Chief Geologist, Mining for Asarco Inc. at its Tucson offices--1150 North 7th Avenue, Tucson, Arizona 85703-0747, Phone (602) 798-7757 Fax (602) 798-7783. Over the last several years, I have contacted Mr. Anzalone several times regarding the possibility of Cambior gaining an interest in the Copper Butte and Buckeye properties owned by Asarco. Because of the recent work in the area from Florence to Ray by Cambior and the positive results from these investigations, this meeting was initiated to again discuss the possible interest of Asarco in joint venturing these project areas. Mr. Anzalone indicated that in his role as Chief Geologist for mining, he was likely to be the best person to forward our proposal to the mine group and that he would likely be the one to negotiate any possible deals.

According to Mr. Anzalone, the Mine Development Group at Ray is apparently about six months away from making a production decision for the Copper Butte deposit. The group is evaluating two possible scenarios--1) a stand alone operation with its own SX-EW plant, and 2) a mine only with ore being trucked approximately six miles to the east for placement on existing leach dumps at the Ray Mine. This latter proposal is favored because it shortens in time and lessens the expense of permitting a stand alone operation, including a SX-EW plant, which is the biggest detriment Asarco believes to the stand alone operation. Ray personnel are currently focusing on the Copper Butte deposit because of its apparent economic advantage over the more deeply buried Buckeye East and Buckeye West deposits. In addition, these latter deposits are located farther to the west, and hence, would require additional haulage distance to transport ore to the Ray leach dumps.

It is likely that if either scenario for a positive production decision is made at Copper Butte, then Asarco will likely not joint venture or dispose of the Buckeye properties. However, if a decision is made not to proceed with development of the Copper Butte property, then it is likely Asarco may entertain a proposal to divest Copper Butte, the adjacent Buckeye, and all of its other exploration properties in the Ray-Florence trend.