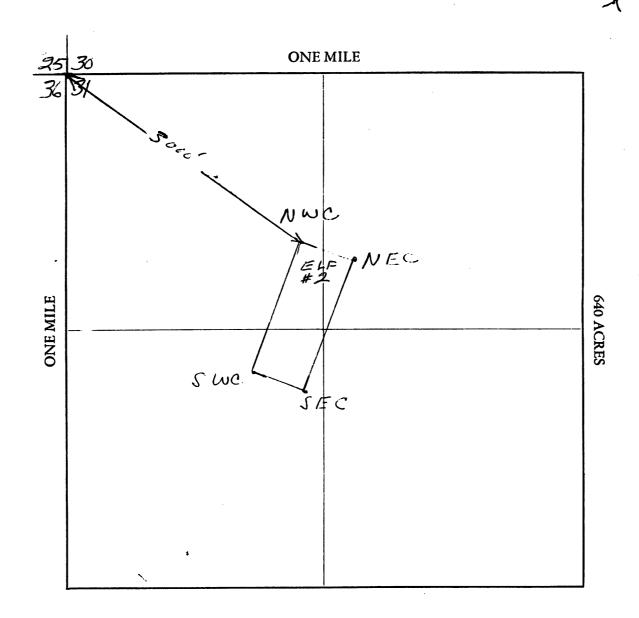

QUINTANA DRILLING WEST & NORTHWEST OF

CAPPING AREA

In conversation with Bill Saegart of Quintana this morning, Bill offered the following information regarding some of Quintana's recent drilling in the Pioneer-Alabama area. Three holes for which generalized results were learned are located on the accompanying sketches. The holes were numbered by myself for reference to the below descriptions.

# Hole No. 1

Total depth 3510'. Bottomed in Whitetail conglomerate overlain by 400-500' of dacite. 0'-2000' was mainly conglomerates probably roughly correlative with the Gila with intertongued rhyolite.

# Hole No. 2

Total depth +2000'. Encountered "pyritic Pinal schist" essentially barren of copper at about 2000'. Saegart indicated sulfide content about 1/2%.

# Hole No. 3

Total depth +1800'. Encountered barren, unaltered Pinal schist at about 1800'.

James W. Allan

JWA:ct