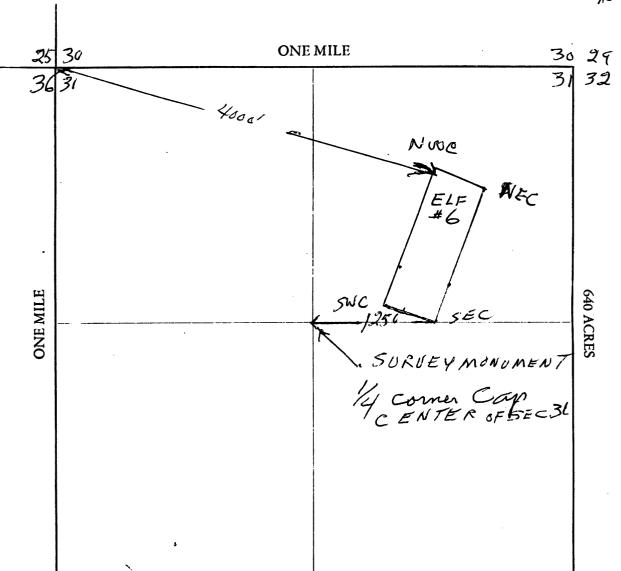

| 1016-297                     |

PINAL COUNTY, STATE OF ARIZONA. WITNESS MY HAND AND OFFICIAL SEAL.

NO: 651099 0900 23JUN80 FEE PAID \$003.00 DKT/PAGE 1016-29

WILLIAM S. TRUMAN
PINAL COUNTY RECORDER, BY. JONAMA. BUNNAY. DEPUTY

FROM: FRENCH, LAWRE TO: ELF #7 CLAIM 002 PAGES

# **MAP**

One inch = One thousand feet





Section 3/ Range 13 EAST Township 3 500 1 h, G&SRB&M

Signature D. French

TO: ELF #6

FROM: FRENCH, LAWRE

002 PAGES

CLAIM

**MAP** 

One inch = One thousand feet





Section 31 Range 13 EAST Township 3 50 UTH G&SRB&M

Lawrence St. Frankl Signature

| -20            |                              | 101/00/                                                       | · · · (D) 3 ? ·                         |                    | 651097           |
|----------------|------------------------------|---------------------------------------------------------------|-----------------------------------------|--------------------|------------------|
| STATE          | OF ARIZONA,                  | ss. Oncheby certify that the                                  | within instrument was fi