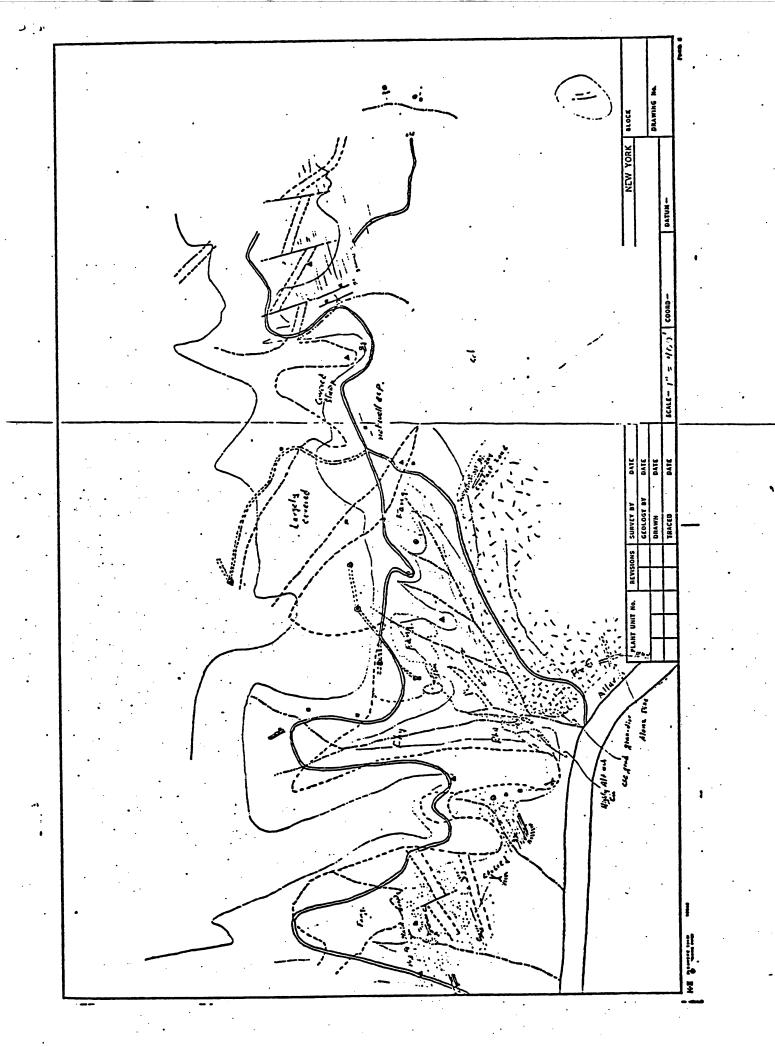

# PIONEER - ALABAMA PINAL COUNTY, ARIZONA

0 1000 2000 3000 4000

FEET

Research Geologist: L.F. Barrett
IP data by: R.K.Andrews (1973)
Geology incorprates mapping by Welsh(1968) and Sherer (1970)

to: We a 170 to the Sup time Car, their 84104 . Them 800 4647211 . TW7 210 22552

#### MEMORANDUM

TO:

Files

DATE: August 13, 1973

FROM:

J. W. Allan

SUBJECT:

PIONEER-ALABAMA PROSPECT, PINAL COUNTY, ARIZONA

QUINTANA DRILLING WEST & NORTHWEST OF

CAPPING AREA

In conversation with Bill Saegart of Quintana this morning, Bill offered the following information regarding some of Quintana's recent drilling in the Pioneer-Alabama area. Three holes for which generalized results were learned are located on the accompanying sketches. The holes were numbered by myself for reference to the below descriptions.