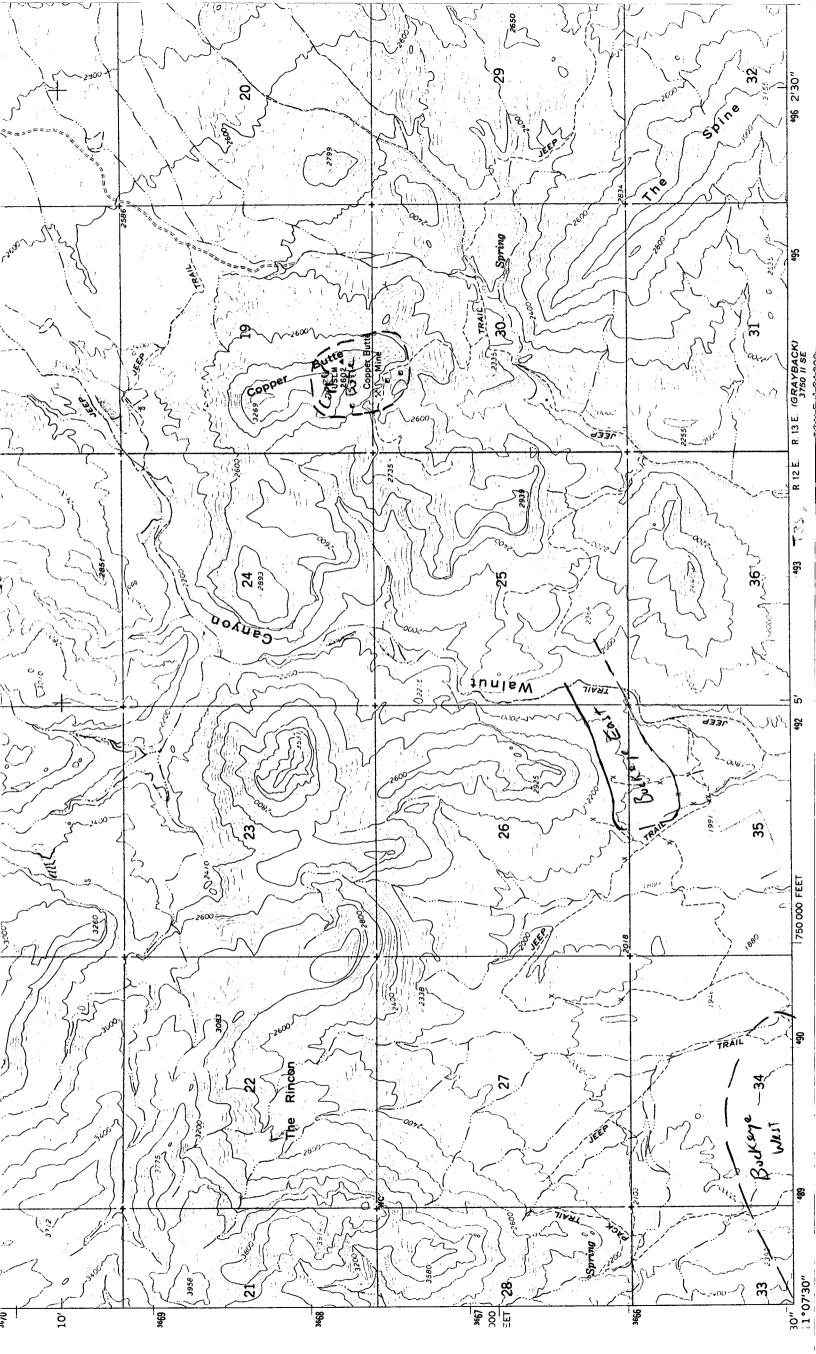

Subject:

MEETING WITH MR. SAL ANZALONE, ASARCO INC., COPPER BUTTE

AND BUCKEYE PROPERTIES, PINAL COUNTY, ARIZONA

On Wednesday, June 8, I met for about 50 minutes with Mr. Sal Anzalone, Chief Geologist, Mining for Asarco Inc. at its Tucson offices--1150 North 7th Avenue, Tucson, Arizona 85703-0747, Phone (602) 798-7757 Fax (602) 798-7783. Over the last several years, I have contacted Mr. Anzalone several times regarding the possibility of Cambior gaining an interest in the Copper Butte and Buckeye properties owned by Asarco. Because of the recent work in the area from Florence to Ray by Cambior and the positive results from these investigations, this meeting was initiated to again discuss the possible interest of Asarco in joint venturing these project areas. Mr. Anzalone indicated that in his role as Chief Geologist for mining, he was likely to be the best person to forward our proposal to the mine group and that he would likely be the one to negotiate any possible deals.

According to Mr. Anzalone, the Mine Development Group at Ray is apparently about six months away from making a production decision for the Copper Butte deposit. The group is evaluating two possible scenarios--1) a stand alone operation with its own SX-EW plant, and 2) a mine only with ore being trucked approximately six miles to the east for placement on existing leach dumps at the Ray Mine. This latter proposal is favored because it shortens in time and lessens the expense of permitting a stand alone operation, including a SX-EW plant, which is the biggest detriment Asarco believes to the stand alone operation. Ray personnel are currently focusing on the Copper Butte deposit because of its apparent economic advantage over the more deeply buried Buckeye East and Buckeye West deposits. In addition, these latter deposits are located farther to the west, and hence, would require additional haulage distance to transport ore to the Ray leach dumps.