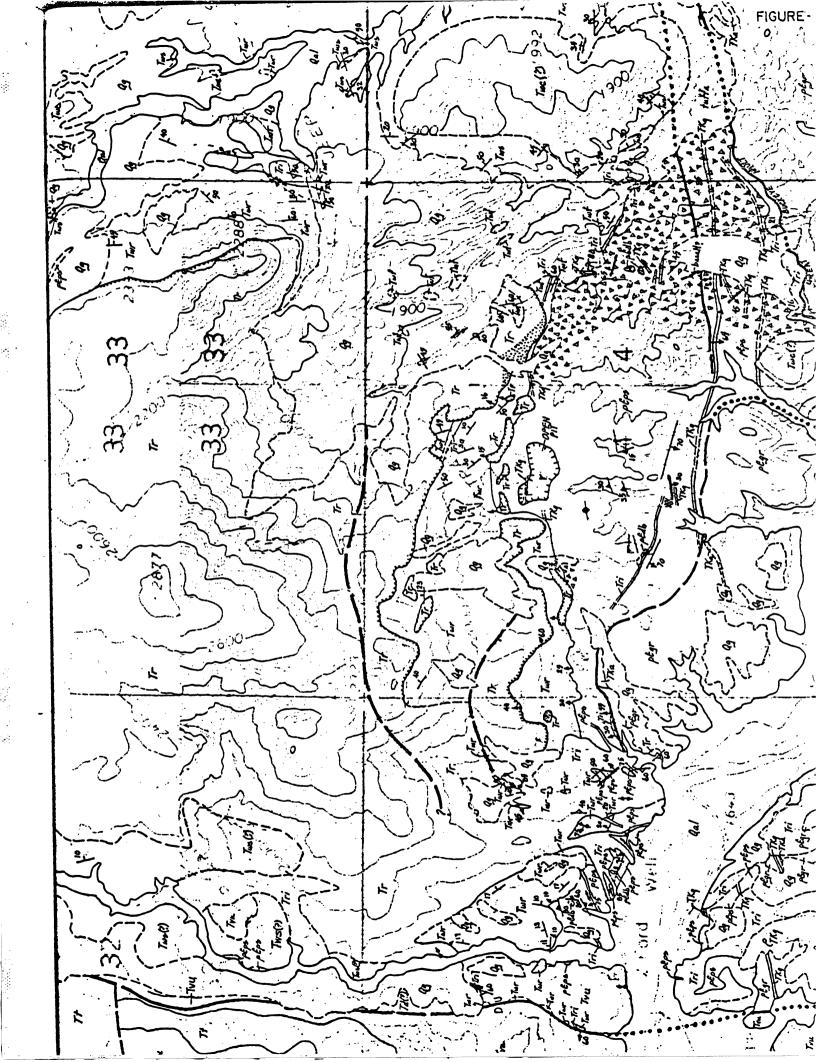

# **EXPLANATION**

Qal alluvium Qg gravels Tt-tuff, Tvu-volcanics undivided rhyolite: Tr - extrusive, Tri-intrusive, Po-diatreme, -- -vitrophyre Whitetail Conglomerate: Two-mixed conglomerate, Tws-clasts unaltered schist, Twr-clasts altered schist and TKtc(?), Twf-fine grained sediments Twc Tws/Twr/Twf TKq quartz diorite porphyry TKa TKa - andesite p€db dia base p€gr Ruin Granite p€ps **Pinal Schist** intrusive breccia and pebble dike postmineral breccia

# PIONEER - ALABAMA PINAL COUNTY, ARIZONA

0 1000 2000 3000 4000

FEET

Research Geologist: L.F. Barrett
IP data by: R.K.Andrews (1973)
Geology incorprates mapping by Welsh(1968) and Sherer (1970)

to: We a 170 to the Sup time Car, their 84104 . Them 800 4647211 . TW7 210 22552