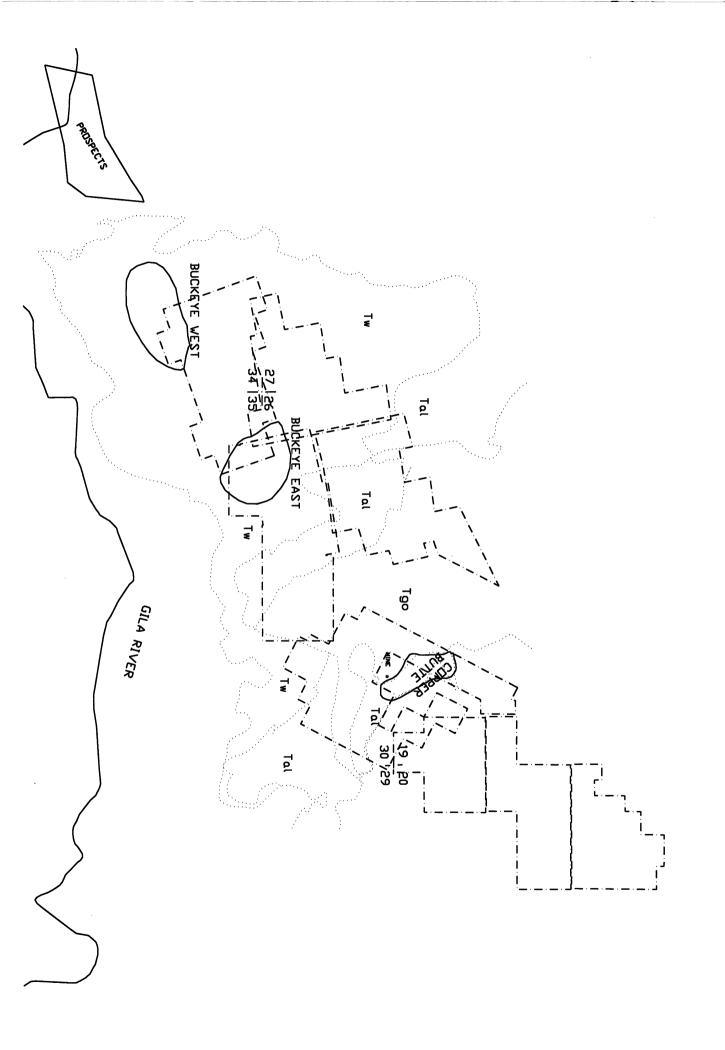

Subject:

MEETING WITH MR. SAL ANZALONE, ASARCO INC., COPPER BUTTE

AND BUCKEYE PROPERTIES, PINAL COUNTY, ARIZONA

On Wednesday, June 8, I met for about 50 minutes with Mr. Sal Anzalone, Chief Geologist, Mining for Asarco Inc. at its Tucson offices--1150 North 7th Avenue, Tucson, Arizona 85703-0747, Phone (602) 798-7757 Fax (602) 798-7783. Over the last several years, I have contacted Mr. Anzalone several times regarding the possibility of Cambior gaining an interest in the Copper Butte and Buckeye properties owned by Asarco. Because of the recent work in the area from Florence to Ray by Cambior and the positive results from these investigations, this meeting was initiated to again discuss the possible interest of Asarco in joint venturing these project areas. Mr. Anzalone indicated that in his role as Chief Geologist for mining, he was likely to be the best person to forward our proposal to the mine group and that he would likely be the one to negotiate any possible deals.

According to Mr. Anzalone, the Mine Development Group at Ray is apparently about six months away from making a production decision for the Copper Butte deposit. The group is evaluating two possible scenarios--1) a stand alone operation with its own SX-EW plant, and 2) a mine only with ore being trucked approximately six miles to the east for placement on existing leach dumps at the Ray Mine. This latter proposal is favored because it shortens in time and lessens the expense of permitting a stand alone operation, including a SX-EW plant, which is the biggest detriment Asarco believes to the stand alone operation. Ray personnel are currently focusing on the Copper Butte deposit because of its apparent economic advantage over the more deeply buried Buckeye East and Buckeye West deposits. In addition, these latter deposits are located farther to the west, and hence, would require additional haulage distance to transport ore to the Ray leach dumps.

It is likely that if either scenario for a positive production decision is made at Copper Butte, then Asarco will likely not joint venture or dispose of the Buckeye properties. However, if a decision is made not to proceed with development of the Copper Butte property, then it is likely Asarco may entertain a proposal to divest Copper Butte, the adjacent Buckeye, and all of its other exploration properties in the Ray-Florence trend.