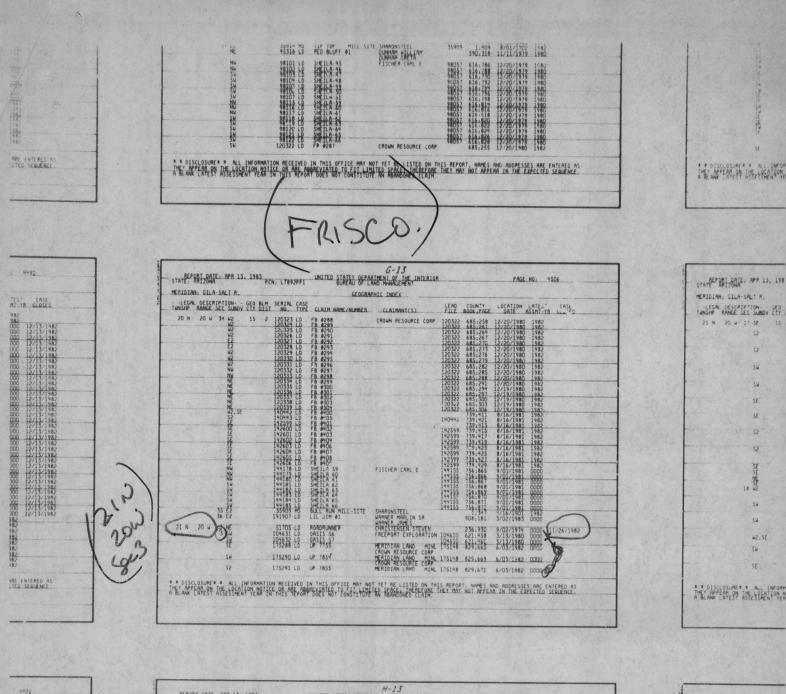

# FRISCO Prospect

T 21 N, R 20 W Sec: 3,4,9,10,15,16,26,35

REPORT CONTAINS THE FOllowing:

- 1) LIST OF ALL UNPATENTED CLAIM HISTORY. BEM & CO.
  ASSESSMENT RECORD
- 2) ANALYSIS OF EACH SECTION LAND TYPE. ALSO
  NUMBER OF BLAIMS & LOCATION OF THE CLAIMS W/Z THE SECTION
- 3) LIST OF PATENTED OWNERSHIP SELECTED ONES, (See MCCONNICO FILE)
- 4) ALSO ENCLOSED BLM MICROFICHE
- 5.) ALSO ENCLOSED COPIES OF UNPATENTED CLAIM MAPS.

FRISCO assessment T21N,20W (Sec 3, 4, 9, 10, 15, 16, 26, 35) OASIS 56,57 (Loc 80) (no Bem 81,82) VOID & Booking . \* UP 7755-8255 group. (Loc 82) (OK) LOST CANYON 1-5 LOC (75-77) (76-82 BLM 4CO) (OK) Vois \* OASIS Claims 13-75 group (NO AGIL BLM \$1,82) ARIZONA 1,2 (Loe 82) (OK) \* OASIS 56-156 group. (hoc 80) (NO AZL. 82 BLMORCO.) VoiD. (OK) UP 7251-8253 (11 claims) (Loc 82) (OK) (see 10) UP 6754-8004 (69 claims) (Lax 82) \* DASIS 167-248 (17 claims) (Loc 80) UDID UP 5952-7252 (53 clains) - (Loc 82) AZ7151,7152 - (1) (OK) (Socis) SHARP 2, 5. (Loc 75) (Bun dodned vons) Voio (OK) PECAN 40-54 (8 clair) (Loc 82) GOG SANTA PE Mining ALMOND#37-71 (hor 82) (oK) SHARP 2,6 (Loc 80) (OK) UP 5050-5151 (4 dains) (Loc 82) (OK)