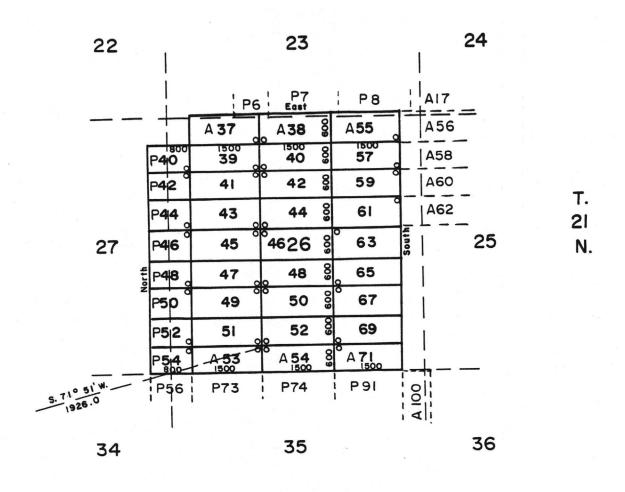

# FRISCO Prospect

T 21 N, R 20 W Sec: 3,4,9,10,15,16,26,35

REPORT CONTAINS THE FOllowing:

- 1) LIST OF ALL UNPATENTED CLAIM HISTORY. BEM & CO.
  ASSESSMENT RECORD
- 2) ANALYSIS OF EACH SECTION LAND TYPE. ALSO
  NUMBER OF BLAIMS & LOCATION OF THE CLAIMS W/Z THE SECTION
- 3) LIST OF PATENTED OWNERSHIP SELECTED ONES, (See MCCONNICO FILE)
- 4) ALSO ENCLOSED BLM MICROFICHE
- 5.) ALSO ENCLOSED COPIES OF UNPATENTED CLAIM MAPS.

FRISCO assessment T21N,20W (Sec 3, 4, 9, 10, 15, 16, 26, 35) OASIS 56,57 (Loc 80) (no Bem 81,82) VOID & Booking . \* UP 7755-8255 group. (Loc 82) (OK) LOST CANYON 1-5 LOC (75-77) (76-82 BLM 4CO) (OK) Vois \* OASIS Claims 13-75 group (NO AGIL BLM \$1,82) ARIZONA 1,2 (Loe 82) (OK) \* OASIS 56-156 group. (hoc 80) (NO AZL. 82 BLMORCO.) VoiD. (OK) UP 7251-8253 (11 claims) (Loc 82) (OK) (see 10) UP 6754-8004 (69 claims) (Lax 82) \* DASIS 167-248 (17 claims) (Loc 80) UDID UP 5952-7252 (53 clains) - (Loc 82) AZ7151,7152 - (1) (OK) (Socis) SHARP 2, 5. (Loc 75) (Bun dodned vons) Voio (OK) PECAN 40-54 (8 clair) (Loc 82) GOG SANTA PE Mining ALMOND#37-71 (hor 82) (oK) SHARP 2,6 (Loc 80) (OK) UP 5050-5151 (4 dains) (Loc 82) (OK)

(Ser35)

Surprise | (Lor 78) (ABL 79 only of Bunt Co) (VOID)

Surprise 2 (Lor 78) (75-82) Bunt Co (OK)

WILLIAM (Lor 81) (ABL 82 Bunt Co.) (OK)

WALNUT 1,2 (Lor 82) (OK)

PECAN 56-100 (38 claims) (Lor 82) (OK)

ALMOND 100 (Lor 82) (OK)

Se 3 - Recon (ALL Min) (Acound) MON-STAKEAble.

Sec 904 10 OPEN (MOST) Potatal Claims ON Some.

Se 15 - 01EN.

Sec 16 - (state) - some claims

Se 26 - +35 OPEN TO STAKING.

(\*) Sec 3 - 15 claims - Sw4

Sec 4 - 12 claims - well-52

Sec 9- 13 claims 11 - EZ

Sec 10- 45 claims 11 - whole sec.

Sec 15- 53 claims - whole section

Sec 16-2 claims - EZ

Sec 26- 44 claims - whole section

Sec 35- 42 claims - whole section

TECHNICAL BULLETIN BONNELLI MINE: NO.183