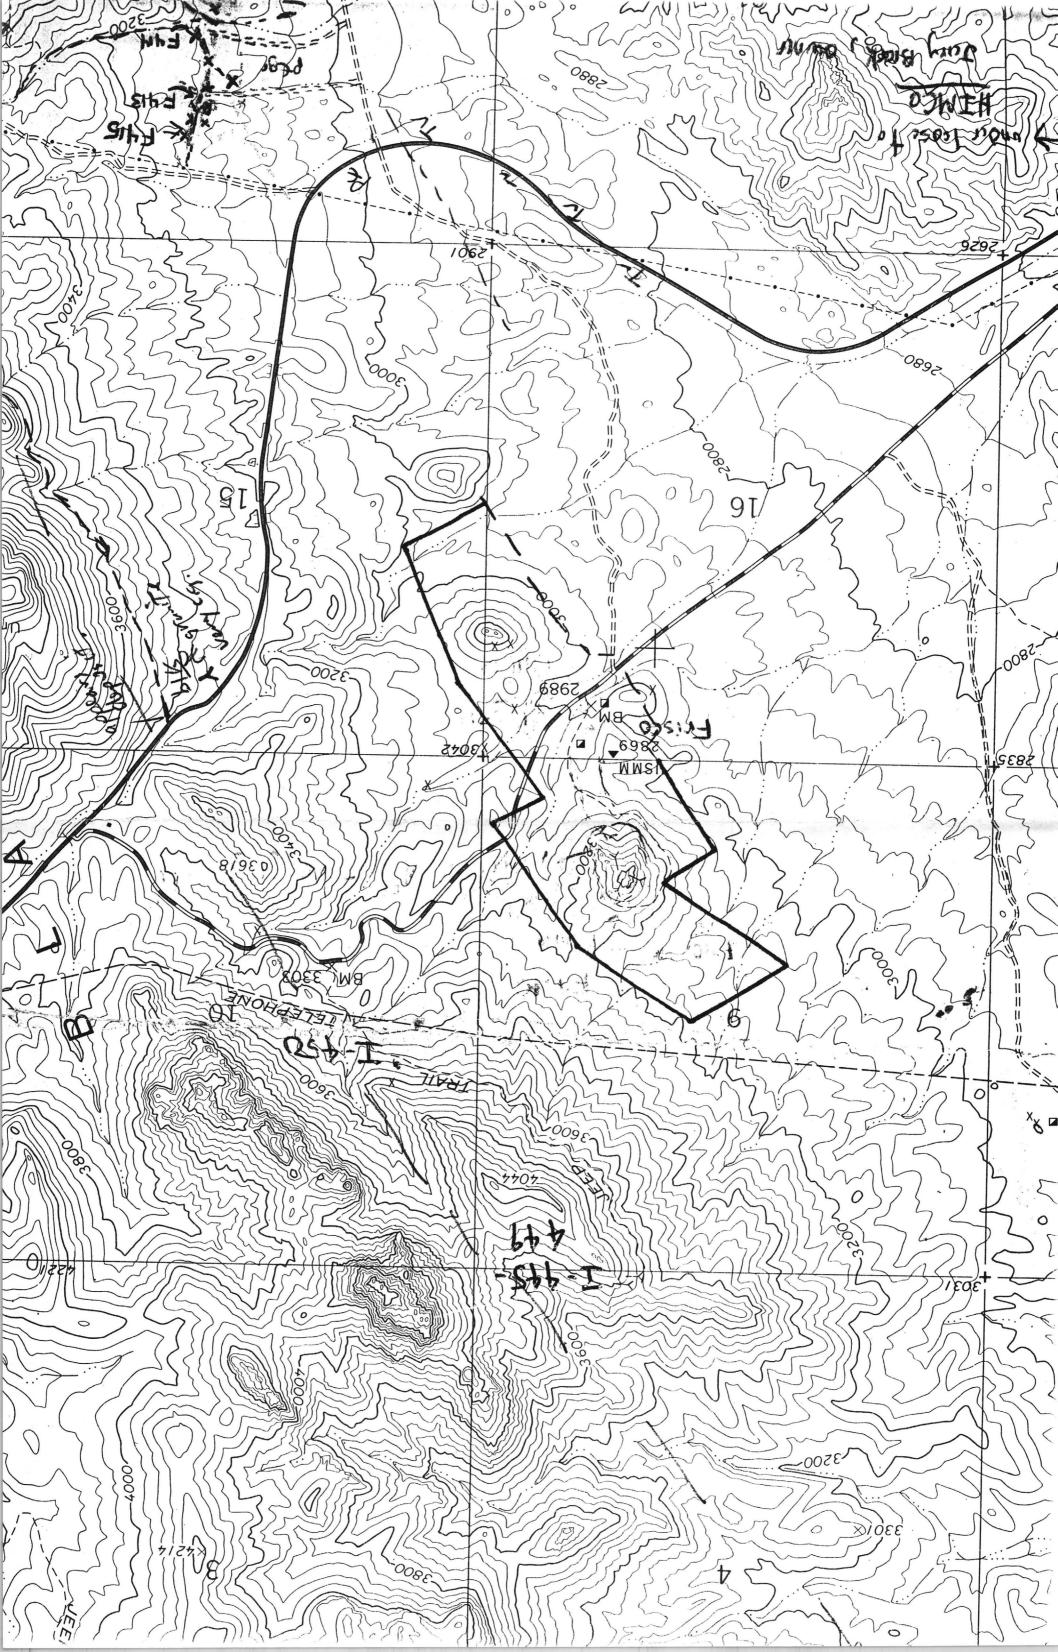

# FRISCO Prospect

T 21 N, R 20 W Sec: 3,4,9,10,15,16,26,35

REPORT CONTAINS THE FOllowing:

- 1) LIST OF ALL UNPATENTED CLAIM HISTORY. BEM & CO.
  ASSESSMENT RECORD
- 2) ANALYSIS OF EACH SECTION LAND TYPE. ALSO
  NUMBER OF BLAIMS & LOCATION OF THE CLAIMS W/Z THE SECTION
- 3) LIST OF PATENTED OWNERSHIP SELECTED ONES, (See MCCONNICO FILE)
- 4) ALSO ENCLOSED BLM MICROFICHE
- 5.) ALSO ENCLOSED COPIES OF UNPATENTED CLAIM MAPS.

FRISCO assessment T21N,20W (Sec 3, 4, 9, 10, 15, 16, 26, 35) OASIS 56,57 (Loc 80) (no Bem 81,82) VOID & Booking . \* UP 7755-8255 group. (Loc 82) (OK) LOST CANYON 1-5 LOC (75-77) (76-82 BLM 4CO) (OK) Vois \* OASIS Claims 13-75 group (NO AGIL BLM \$1,82) ARIZONA 1,2 (Loe 82) (OK) \* OASIS 56-156 group. (hoc 80) (NO AZL. 82 BLMORCO.) VoiD. (OK) UP 7251-8253 (11 claims) (Loc 82) (OK) (see 10) UP 6754-8004 (69 claims) (Lax 82) \* DASIS 167-248 (17 claims) (Loc 80) UDID UP 5952-7252 (53 clains) - (Loc 82) AZ7151,7152 - (1) (OK) (Socis) SHARP 2, 5. (Loc 75) (Bun dodned vons) Voio (OK) PECAN 40-54 (8 clair) (Loc 82) GOG SANTA PE Mining ALMOND#37-71 (hor 82) (oK) SHARP 2,6 (Loc 80) (OK) UP 5050-5151 (4 dains) (Loc 82) (OK)

(Ser35)

Surprise | (Lor 78) (ABL 79 only of Bunt Co) (VOID)

Surprise 2 (Lor 78) (75-82) Bunt Co (OK)

WILLIAM (Lor 81) (ABL 82 Bunt Co.) (OK)

WALNUT 1,2 (Lor 82) (OK)

PECAN 56-100 (38 claims) (Lor 82) (OK)

ALMOND 100 (Lor 82) (OK)

Se 3 - Recon (ALL Min) (Acound) MON-STAKEAble.

Sec 904 10 OPEN (MOST) Potatal Claims ON Some.

Se 15 - 01EN.

Sec 16 - (state) - some claims

Se 26 - +35 OPEN TO STAKING.

(\*) Sec 3 - 15 claims - Sw4

Sec 4 - 12 claims - well-52

Sec 9- 13 claims 11 - EZ

Sec 10- 45 claims 11 - whole sec.

Sec 15- 53 claims - whole section

Sec 16-2 claims - EZ

Sec 26- 44 claims - whole section

Sec 35- 42 claims - whole section

TECHNICAL BULLETIN BONNELLI MINE: NO.183