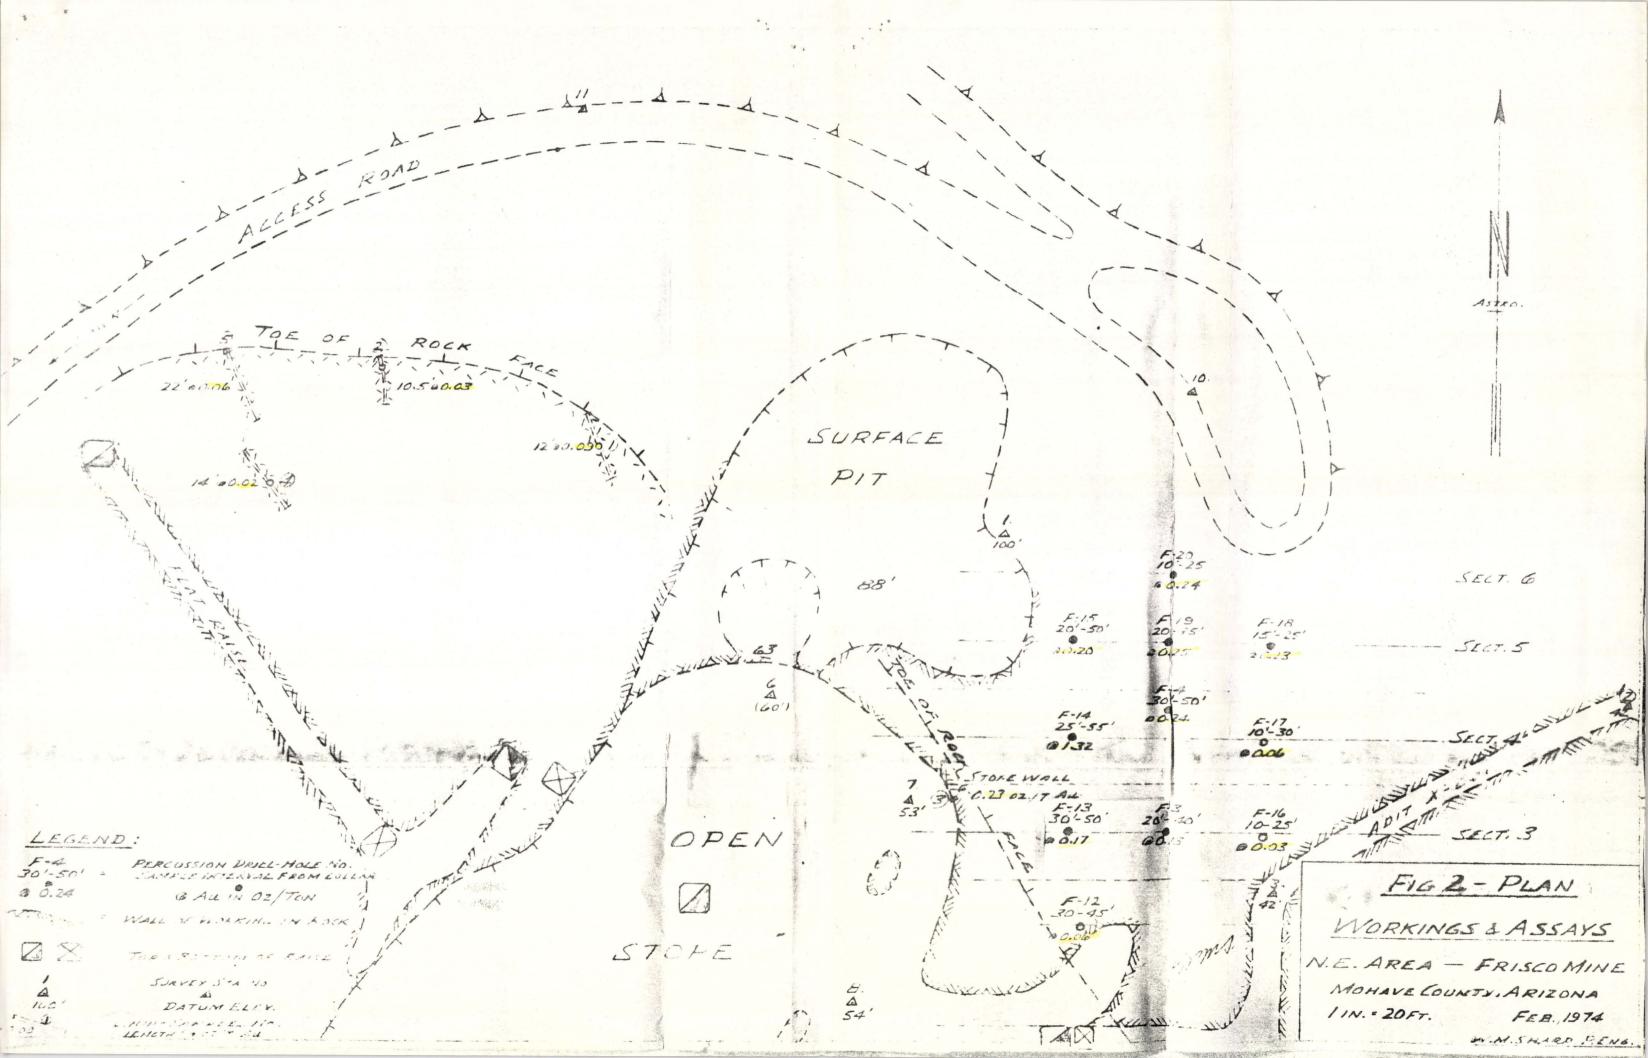

uding 10 years as a geological and mining consultant.
- 4. I personally examined the Frisco Mine property in Mohave County, Arizona and available reference data before preparing this report of date February 27, 1974.
- 5. The Frisco Mine property comprises nine surveyed and patented mining claims.
- 6. I have no direct or indirect interest in the properties of C.F. Millar Limited or Red Dog Mining, Inc., nor do I expect to acquire any such interest.

W.M. Sharp, P. Eng.

gym.g.



LEGEND: FOS COLLAR OF VERTICAL PERCUSSION- HOLE

MIN. SPARSELY MINERALIZED VOLCANICS

A V & SOIL & TALUS OVERBURDER

ORE-GRADE MINERALIZATION

0.20 ASSAY, DZ/TON GOLD.

FIG.3 - CROSS-SECTIONS

DRILL-HOLES, ASSAYS, & ORE BLOCK

N.E. AREA - FRISCO MINE IINCH : 20 FEET FEB. 1974

17 gr J.

W. .. . S. M. . O. F 2 .



# TOWNSHIP 21 NORTH RANGE 20 WEST OF THE GILA AND SALT RIVER MERIDIAN, ARIZONA

STATUS OF PUBLIC DOMAIN LAND AND MINERAL TITLES



30 chains to the inch

| INDEX TO SEGREGATED TRACTS |   |   |                                                  |             |  |  |  |
|----------------------------|---|---|--------------------------------------------------|-------------|--|--|--|
| RESURVEY                   |   | 0 | RIGINAL                                          | SURVEY      |  |  |  |
| TRACT NO                   | T | R | SEC                                              | SUBDIVISION |  |  |  |
|                            |   |   |                                                  |             |  |  |  |
|                            |   |   | <del>-</del>