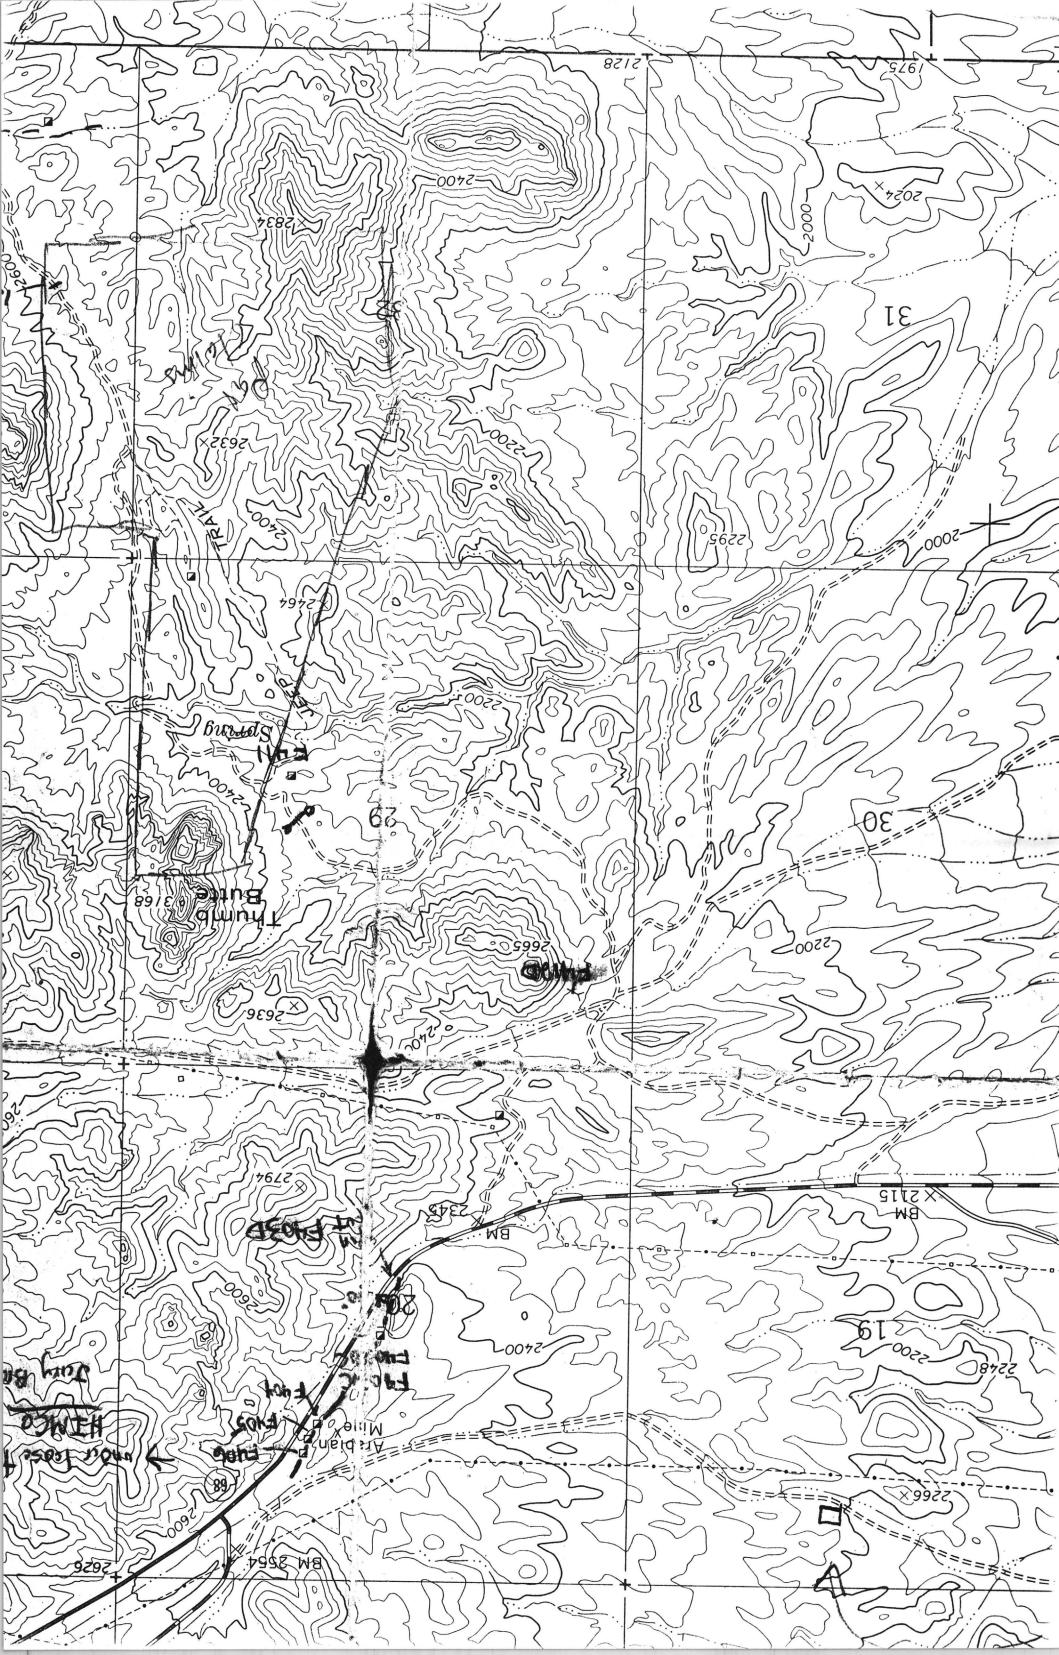

# FRISCO Prospect

T 21 N, R 20 W Sec: 3,4,9,10,15,16,26,35

REPORT CONTAINS THE FOllowing:

- 1) LIST OF ALL UNPATENTED CLAIM HISTORY. BEM & CO.
  ASSESSMENT RECORD
- 2) ANALYSIS OF EACH SECTION LAND TYPE. ALSO
  NUMBER OF BLAIMS & LOCATION OF THE CLAIMS W/Z THE SECTION
- 3) LIST OF PATENTED OWNERSHIP SELECTED ONES, (See MCCONNICO FILE)
- 4) ALSO ENCLOSED BLM MICROFICHE
- 5.) ALSO ENCLOSED COPIES OF UNPATENTED CLAIM MAPS.

Se 3 - Recon (ALL Min) (Acound) MON-STAKEAble.

Sec 904 10 OPEN (MOST) Potatal Claims ON Some.

Se 15 - 01EN.

Sec 16 - (state) - some claims

Se 26 - +35 OPEN TO STAKING.

(\*) Sec 3 - 15 claims - Sw4

Sec 4 - 12 claims - well-52

Sec 9- 13 claims 11 - EZ

Sec 10- 45 claims 11 - whole sec.

Sec 15- 53 claims - whole section

Sec 16-2 claims - EZ

Sec 26- 44 claims - whole section

Sec 35- 42 claims - whole section

TECHNICAL BULLETIN BONNELLI MINE: NO.183