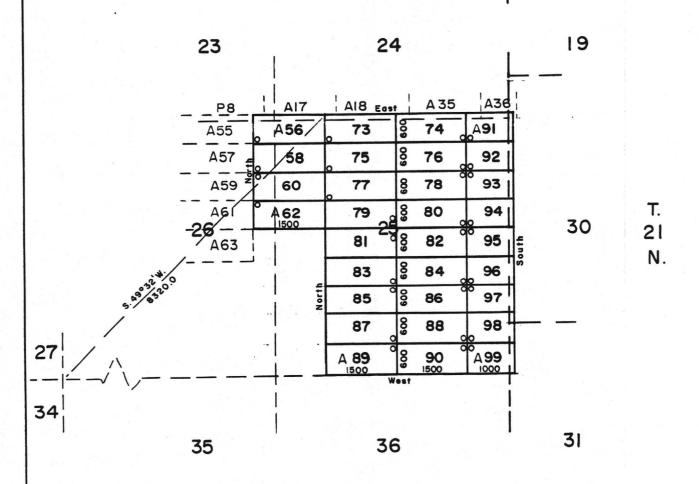

# FRISCO Prospect

T 21 N, R 20 W Sec: 3,4,9,10,15,16,26,35

REPORT CONTAINS THE FOllowing:

- 1) LIST OF ALL UNPATENTED CLAIM HISTORY. BEM & CO.
  ASSESSMENT RECORD
- 2) ANALYSIS OF EACH SECTION LAND TYPE. ALSO
  NUMBER OF BLAIMS & LOCATION OF THE CLAIMS W/Z THE SECTION
- 3) LIST OF PATENTED OWNERSHIP SELECTED ONES, (See MCCONNICO FILE)
- 4) ALSO ENCLOSED BLM MICROFICHE
- 5.) ALSO ENCLOSED COPIES OF UNPATENTED CLAIM MAPS.

FRISCO assessment T21N,20W (Sec 3, 4, 9, 10, 15, 16, 26, 35) OASIS 56,57 (Loc 80) (no Bem 81,82) VOID & Booking . \* UP 7755-8255 group. (Loc 82) (OK) LOST CANYON 1-5 LOC (75-77) (76-82 BLM 4CO) (OK) Vois \* OASIS Claims 13-75 group (NO AGIL BLM \$1,82) ARIZONA 1,2 (Loe 82) (OK) \* OASIS 56-156 group. (hoc 80) (NO AZL. 82 BLMORCO.) VoiD. (OK) UP 7251-8253 (11 claims) (Loc 82) (OK) (see 10) UP 6754-8004 (69 claims) (Lax 82) \* DASIS 167-248 (17 claims) (Loc 80) UDID UP 5952-7252 (53 clains) - (Loc 82) AZ7151,7152 - (1) (OK) (Socis) SHARP 2, 5. (Loc 75) (Bun dodned vons) Voio (OK) PECAN 40-54 (8 clair) (Loc 82) GOG SANTA PE Mining ALMOND#37-71 (hor 82) (oK) SHARP 2,6 (Loc 80) (OK) UP 5050-5151 (4 dains) (Loc 82) (OK)

(Ser35)

Surprise | (Lor 78) (ABL 79 only of Bunt Co) (VOID)

Surprise 2 (Lor 78) (75-82) Bunt Co (OK)

WILLIAM (Lor 81) (ABL 82 Bunt Co.) (OK)

WALNUT 1,2 (Lor 82) (OK)

PECAN 56-100 (38 claims) (Lor 82) (OK)

ALMOND 100 (Lor 82) (OK)

Se 3 - Recon (ALL Min) (Acound) MON-STAKEAble.

Sec 904 10 OPEN (MOST) Potatal Claims ON Some.

Se 15 - 01EN.

Sec 16 - (state) - some claims

Se 26 - +35 OPEN TO STAKING.

(\*) Sec 3 - 15 claims - Sw4

Sec 4 - 12 claims - well-52

Sec 9- 13 claims 11 - EZ

Sec 10- 45 claims 11 - whole sec.

Sec 15- 53 claims - whole section

Sec 16-2 claims - EZ

Sec 26- 44 claims - whole section

Sec 35- 42 claims - whole section

TECHNICAL BULLETIN BONNELLI MINE: NO.183