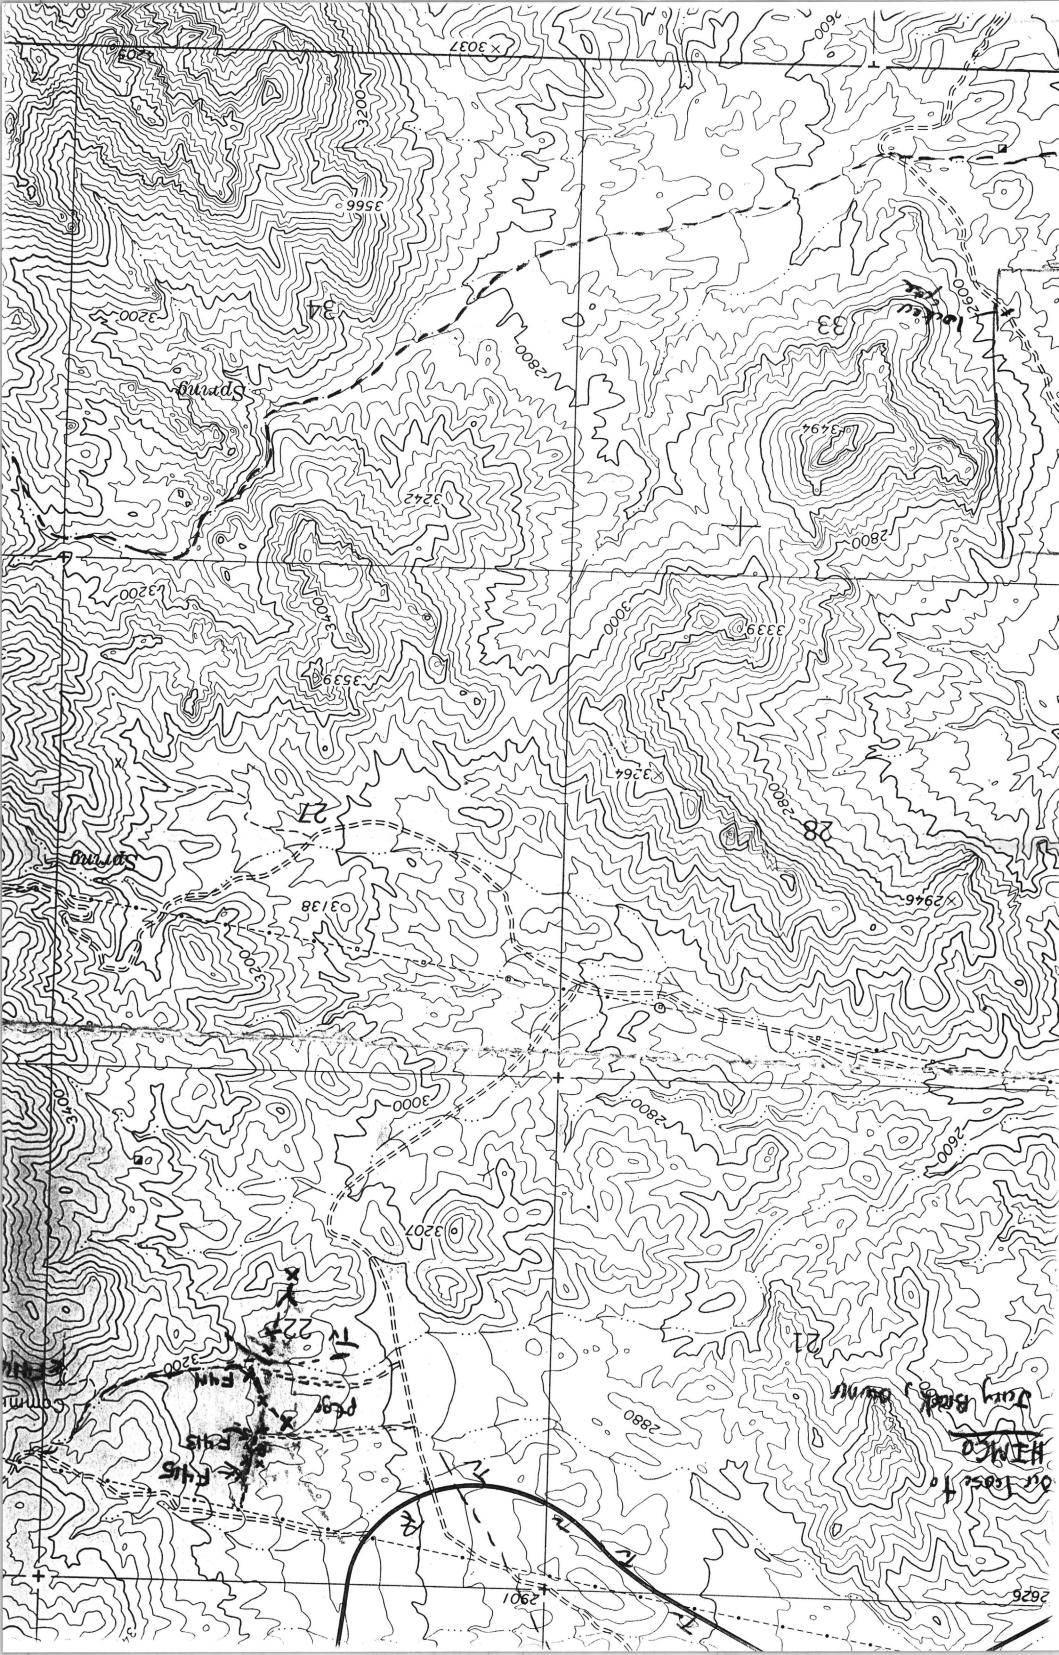

# FRISCO Prospect

T 21 N, R 20 W Sec: 3,4,9,10,15,16,26,35

REPORT CONTAINS THE FOllowing:

- 1) LIST OF ALL UNPATENTED CLAIM HISTORY. BEM & CO.
  ASSESSMENT RECORD
- 2) ANALYSIS OF EACH SECTION LAND TYPE. ALSO
  NUMBER OF BLAIMS & LOCATION OF THE CLAIMS W/Z THE SECTION
- 3) LIST OF PATENTED OWNERSHIP SELECTED ONES, (See MCCONNICO FILE)
- 4) ALSO ENCLOSED BLM MICROFICHE
- 5.) ALSO ENCLOSED COPIES OF UNPATENTED CLAIM MAPS.

Se 3 - Recon (ALL Min) (Acound) MON-STAKEAble.

Sec 904 10 OPEN (MOST) Potatal Claims ON Some.

Se 15 - 01EN.

Sec 16 - (state) - some claims

Se 26 - +35 OPEN TO STAKING.

(\*) Sec 3 - 15 claims - Sw4

Sec 4 - 12 claims - well-52

Sec 9- 13 claims 11 - EZ

Sec 10- 45 claims 11 - whole sec.

Sec 15- 53 claims - whole section

Sec 16-2 claims - EZ

Sec 26- 44 claims - whole section

Sec 35- 42 claims - whole section

TECHNICAL BULLETIN BONNELLI MINE: NO.183