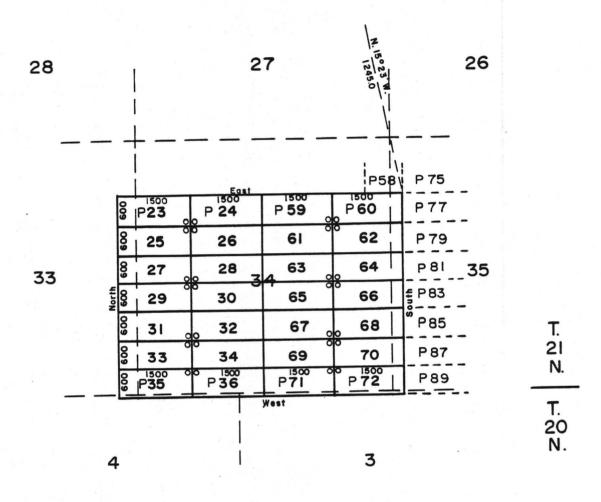

# FRISCO Prospect

T 21 N, R 20 W Sec: 3,4,9,10,15,16,26,35

REPORT CONTAINS THE FOllowing:

- 1) LIST OF ALL UNPATENTED CLAIM HISTORY. BEM & CO.
  ASSESSMENT RECORD
- 2) ANALYSIS OF EACH SECTION LAND TYPE. ALSO
  NUMBER OF BLAIMS & LOCATION OF THE CLAIMS W/Z THE SECTION
- 3) LIST OF PATENTED OWNERSHIP SELECTED ONES, (See MCCONNICO FILE)
- 4) ALSO ENCLOSED BLM MICROFICHE
- 5.) ALSO ENCLOSED COPIES OF UNPATENTED CLAIM MAPS.

FRISCO assessment T21N,20W (Sec 3, 4, 9, 10, 15, 16, 26, 35) OASIS 56,57 (Loc 80) (no Bem 81,82) VOID & Booking . \* UP 7755-8255 group. (Loc 82) (OK) LOST CANYON 1-5 LOC (75-77) (76-82 BLM 4CO) (OK) Vois \* OASIS Claims 13-75 group (NO AGIL BLM \$1,82) ARIZONA 1,2 (Loe 82) (OK) \* OASIS 56-156 group. (hoc 80) (NO AZL. 82 BLMORCO.) VoiD. (OK) UP 7251-8253 (11 claims) (Loc 82) (OK) (see 10) UP 6754-8004 (69 claims) (Lax 82) \* DASIS 167-248 (17 claims) (Loc 80) UDID UP 5952-7252 (53 clains) - (Loc 82) AZ7151,7152 - (1) (OK) (Socis) SHARP 2, 5. (Loc 75) (Bun dodned vons) Voio (OK) PECAN 40-54 (8 clair) (Loc 82) GOG SANTA PE Mining ALMOND#37-71 (hor 82) (oK) SHARP 2,6 (Loc 80) (OK) UP 5050-5151 (4 dains) (Loc 82) (OK)

(Ser35)

Surprise | (Lor 78) (ABL 79 only of Bunt Co) (VOID)

Surprise 2 (Lor 78) (75-82) Bunt Co (OK)

WILLIAM (Lor 81) (ABL 82 Bunt Co.) (OK)

WALNUT 1,2 (Lor 82) (OK)

PECAN 56-100 (38 claims) (Lor 82) (OK)

ALMOND 100 (Lor 82) (OK)

Se 3 - Recon (ALL Min) (Acound) MON-STAKEAble.

Sec 904 10 OPEN (MOST) Potatal Claims ON Some.

Se 15 - 01EN.

Sec 16 - (state) - some claims

Se 26 - +35 OPEN TO STAKING.

(\*) Sec 3 - 15 claims - Sw4

Sec 4 - 12 claims - well-52

Sec 9- 13 claims 11 - EZ

Sec 10- 45 claims 11 - whole sec.

Sec 15- 53 claims - whole section

Sec 16-2 claims - EZ

Sec 26- 44 claims - whole section

Sec 35- 42 claims - whole section

TECHNICAL BULLETIN BONNELLI MINE: NO.183