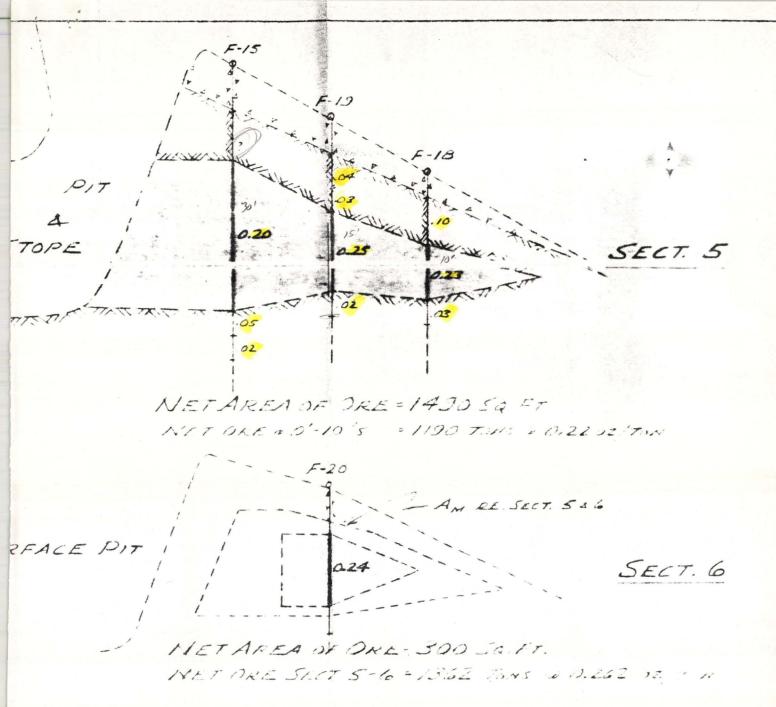

ial addresses in North Vancouver, B.C. DO HEREBY CERTIFY THAT:

- 1. I am a graduate of the University of British Columbia with an M.A.Sc. (1950) degree in Geological Engineering.
- 2. I am a registered Professional Engineer in the Province of British Columbia.
- 3. I ahve practised my profession for 24 years, including 10 years as a geological and mining consultant.
- 4. I personally examined the Frisco Mine property in Mohave County, Arizona and available reference data before preparing this report of date February 27, 1974.
- 5. The Frisco Mine property comprises nine surveyed and patented mining claims.
- 6. I have no direct or indirect interest in the properties of C.F. Millar Limited or Red Dog Mining, Inc., nor do I expect to acquire any such interest.

W.M. Sharp, P. Eng.

gym.g.



LEGEND: FOS COLLAR OF VERTICAL PERCUSSION- HOLE

MIN. SPARSELY MINERALIZED VOLCANICS

A V & SOIL & TALUS OVERBURDER

ORE-GRADE MINERALIZATION

0.20 ASSAY, DZ/TON GOLD.

FIG.3 - CROSS-SECTIONS

DRILL-HOLES, ASSAYS, & ORE BLOCK

N.E. AREA - FRISCO MINE IINCH : 20 FEET FEB. 1974

17 gr J.

W. .. . S. M. . O. F 2 .



# TOWNSHIP 21 NORTH RANGE 20 WEST OF THE GILA AND SALT RIVER MERIDIAN, ARIZONA

STATUS OF PUBLIC DOMAIN LAND AND MINERAL TITLES



30 chains to the inch

| INDEX TO SEGREGATED TRACTS |   |   |                                                  |             |  |  |  |
|----------------------------|---|---|--------------------------------------------------|-------------|--|--|--|
| RESURVEY                   |   | 0 | RIGINAL                                          | SURVEY