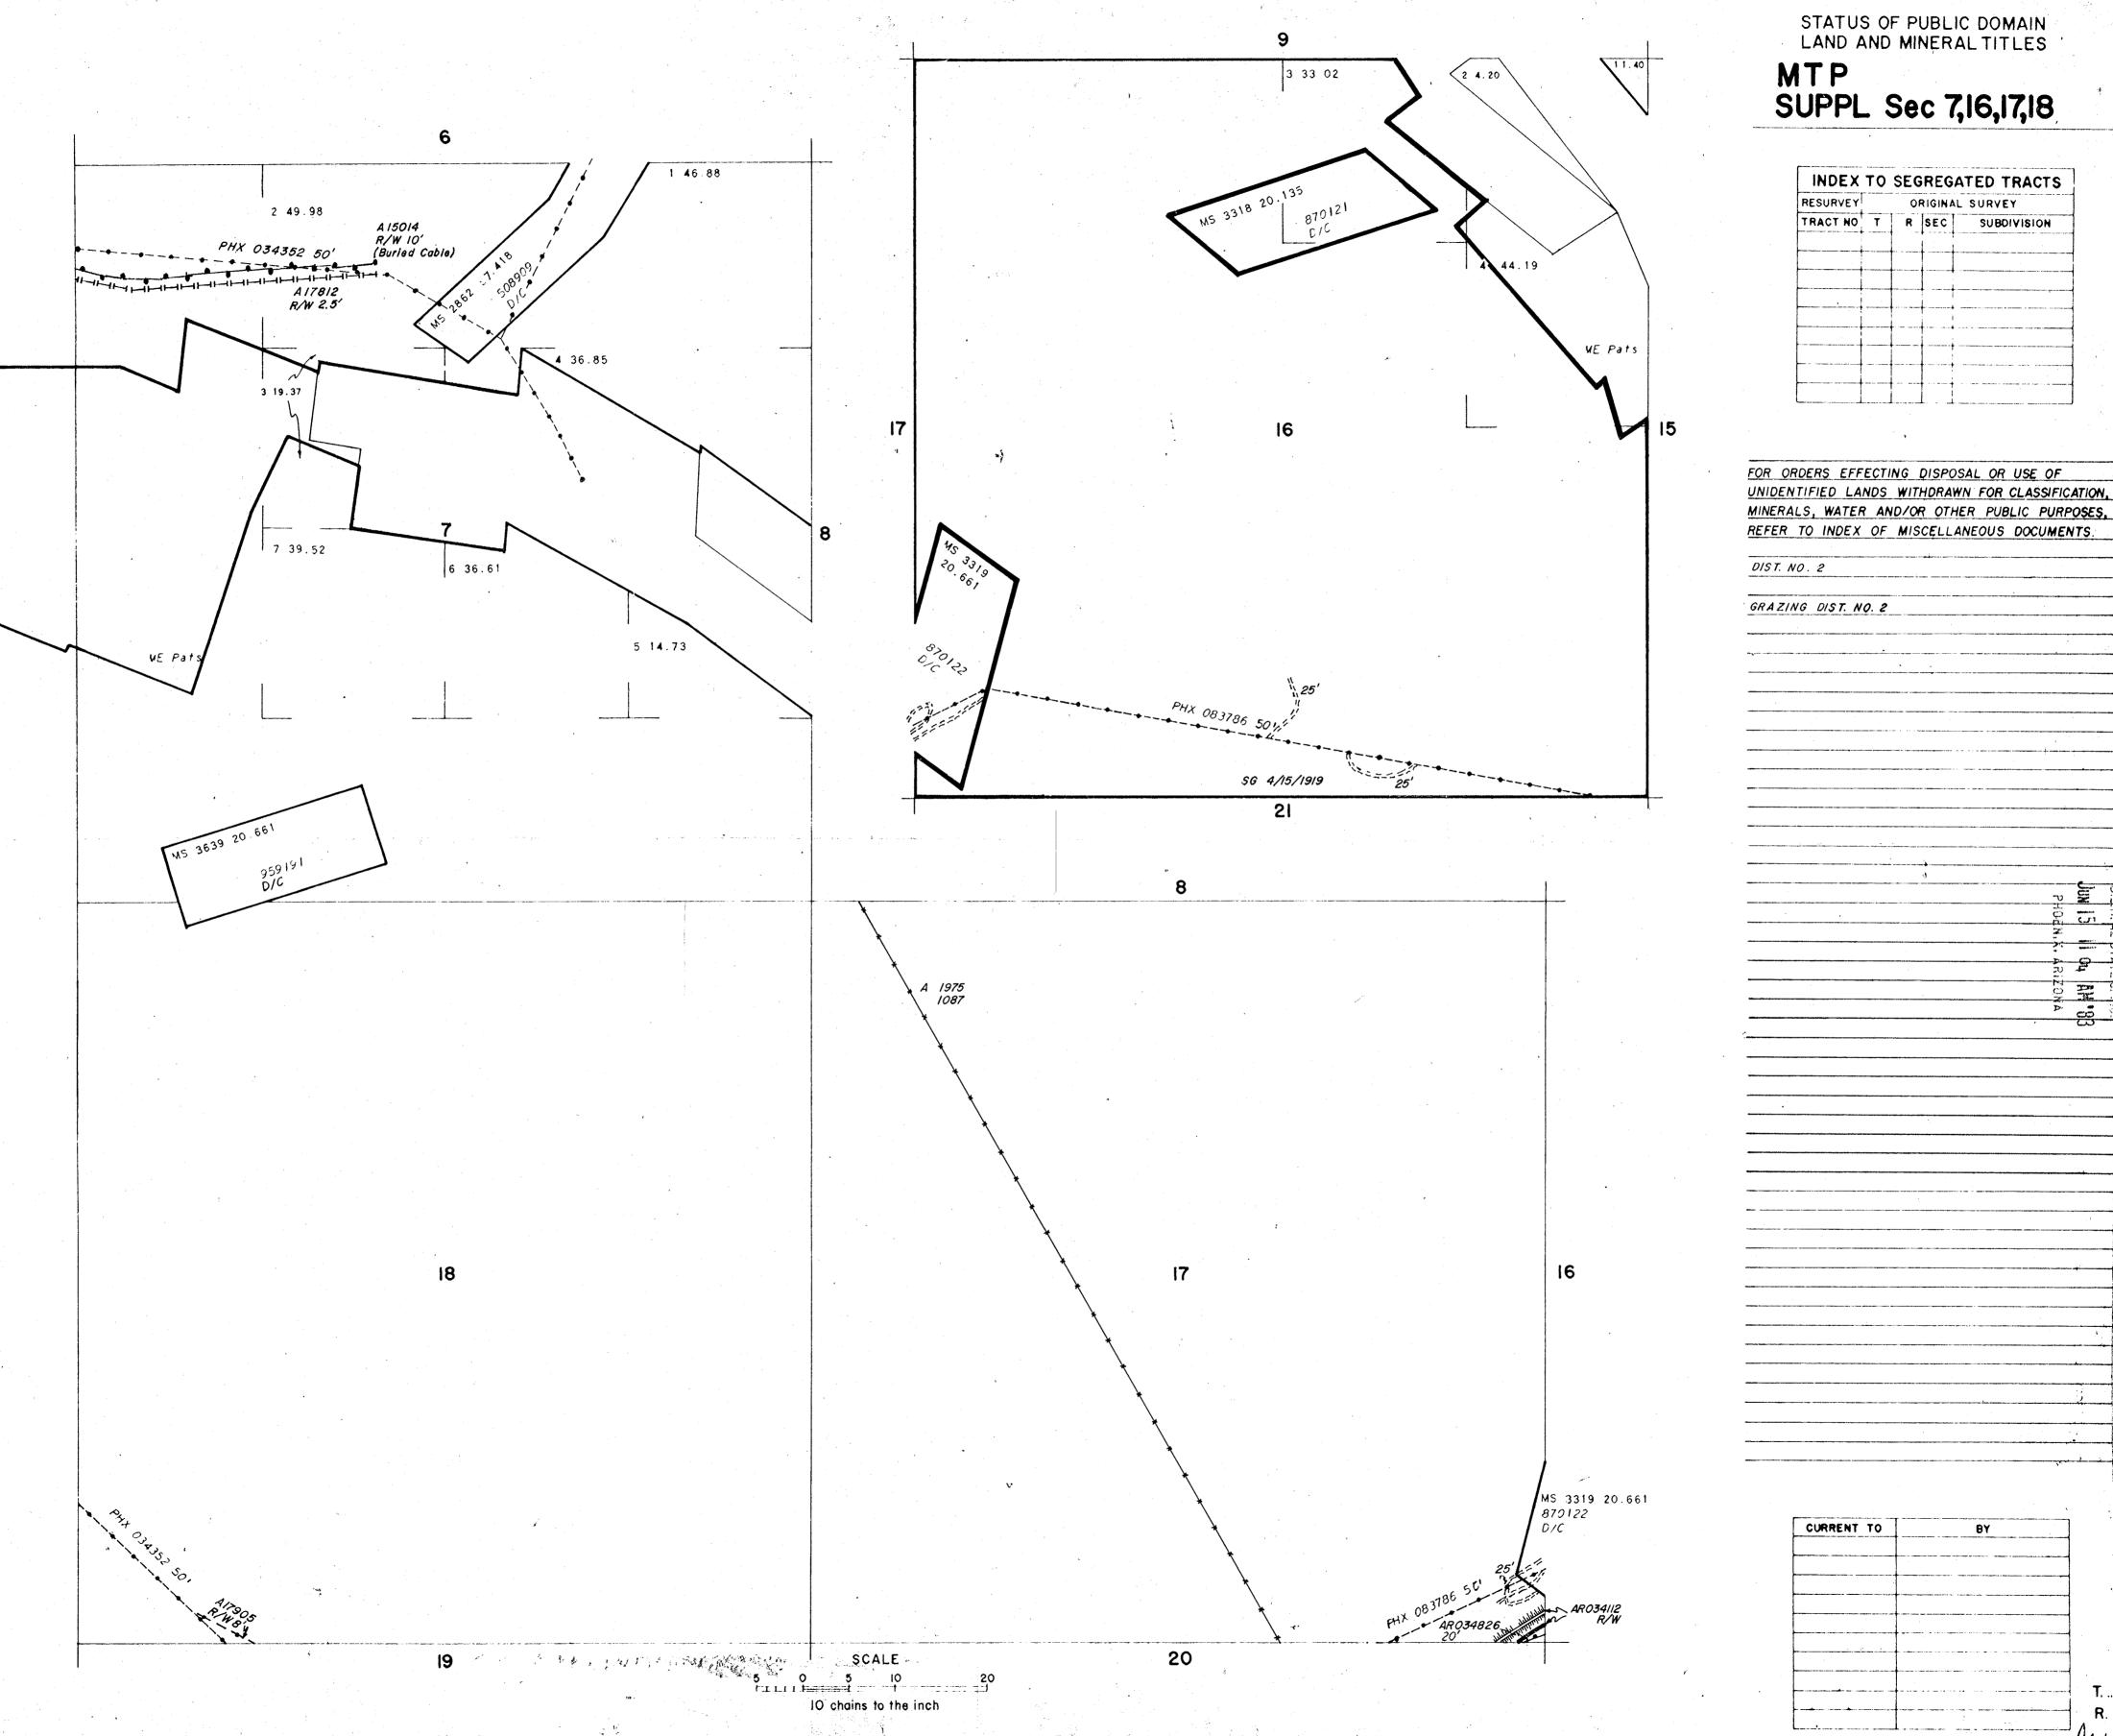

# FRISCO Prospect

T 21 N, R 20 W Sec: 3,4,9,10,15,16,26,35

REPORT CONTAINS THE FOllowing:

- 1) LIST OF ALL UNPATENTED CLAIM HISTORY. BEM & CO.
  ASSESSMENT RECORD
- 2) ANALYSIS OF EACH SECTION LAND TYPE. ALSO
  NUMBER OF BLAIMS & LOCATION OF THE CLAIMS W/Z THE SECTION
- 3) LIST OF PATENTED OWNERSHIP SELECTED ONES, (See MCCONNICO FILE)
- 4) ALSO ENCLOSED BLM MICROFICHE
- 5.) ALSO ENCLOSED COPIES OF UNPATENTED CLAIM MAPS.

FRISCO assessment T21N,20W (Sec 3, 4, 9, 10, 15, 16, 26, 35) OASIS 56,57 (Loc 80) (no Bem 81,82) VOID & Booking . \* UP 7755-8255 group. (Loc 82) (OK) LOST CANYON 1-5 LOC (75-77) (76-82 BLM 4CO) (OK) Vois \* OASIS Claims 13-75 group (NO AGIL BLM \$1,82) ARIZONA 1,2 (Loe 82) (OK) \* OASIS 56-156 group. (hoc 80) (NO AZL. 82 BLMORCO.) VoiD. (OK) UP 7251-8253 (11 claims) (Loc 82) (OK) (see 10) UP 6754-8004 (69 claims) (Lax 82) \* DASIS 167-248 (17 claims) (Loc 80) UDID UP 5952-7252 (53 clains) - (Loc 82) AZ7151,7152 - (1) (OK) (Socis) SHARP 2, 5. (Loc 75) (Bun dodned vons) Voio (OK) PECAN 40-54 (8 clair) (Loc 82) GOG SANTA PE Mining ALMOND#37-71 (hor 82) (oK) SHARP 2,6 (Loc 80) (OK) UP 5050-5151 (4 dains) (Loc 82) (OK)

(Ser35)

Surprise | (Lor 78) (ABL 79 only of Bunt Co) (VOID)

Surprise 2 (Lor 78) (75-82) Bunt Co (OK)

WILLIAM (Lor 81) (ABL 82 Bunt Co.) (OK)

WALNUT 1,2 (Lor 82) (OK)

PECAN 56-100 (38 claims) (Lor 82) (OK)

ALMOND 100 (Lor 82) (OK)

Se 3 - Recon (ALL Min) (Acound) MON-STAKEAble.

Sec 904 10 OPEN (MOST) Potatal Claims ON Some.

Se 15 - 01EN.

Sec 16 - (state) - some claims

Se 26 - +35 OPEN TO STAKING.

(\*) Sec 3 - 15 claims - Sw4

Sec 4 - 12 claims - well-52

Sec 9- 13 claims 11 - EZ

Sec 10- 45 claims 11 - whole sec.

Sec 15- 53 claims - whole section

Sec 16-2 claims - EZ

Sec 26- 44 claims - whole section

Sec 35- 42 claims - whole section

TECHNICAL BULLETIN BONNELLI MINE: NO.183