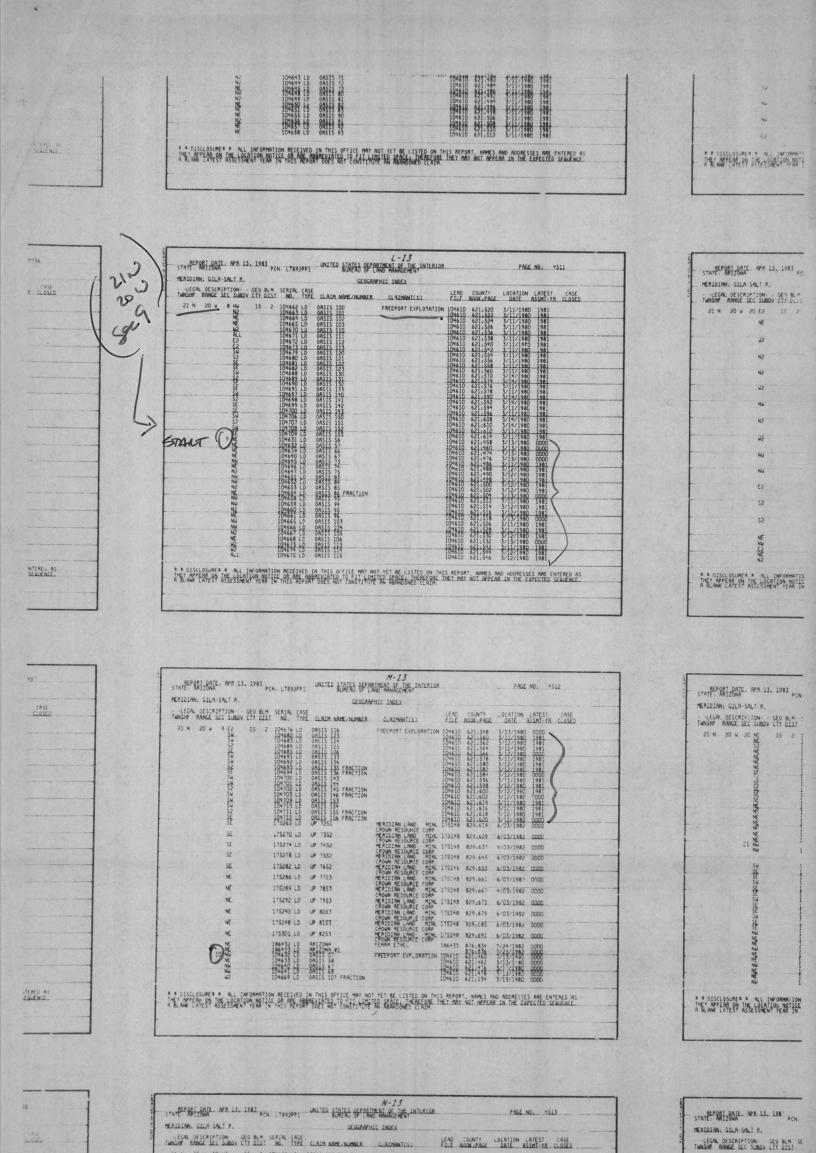

# FRISCO Prospect

T 21 N, R 20 W Sec: 3,4,9,10,15,16,26,35

REPORT CONTAINS THE FOllowing:

- 1) LIST OF ALL UNPATENTED CLAIM HISTORY. BEM & CO.
  ASSESSMENT RECORD
- 2) ANALYSIS OF EACH SECTION LAND TYPE. ALSO
  NUMBER OF BLAIMS & LOCATION OF THE CLAIMS W/Z THE SECTION
- 3) LIST OF PATENTED OWNERSHIP SELECTED ONES, (See MCCONNICO FILE)
- 4) ALSO ENCLOSED BLM MICROFICHE
- 5.) ALSO ENCLOSED COPIES OF UNPATENTED CLAIM MAPS.

FRISCO assessment T21N,20W (Sec 3, 4, 9, 10, 15, 16, 26, 35) OASIS 56,57 (Loc 80) (no Bem 81,82) VOID & Booking . \* UP 7755-8255 group. (Loc 82) (OK) LOST CANYON 1-5 LOC (75-77) (76-82 BLM 4CO) (OK) Vois \* OASIS Claims 13-75 group (NO AGIL BLM \$1,82) ARIZONA 1,2 (Loe 82) (OK) \* OASIS 56-156 group. (hoc 80) (NO AZL. 82 BLMORCO.) VoiD. (OK) UP 7251-8253 (11 claims) (Loc 82) (OK) (see 10) UP 6754-8004 (69 claims) (Lax 82) \* DASIS 167-248 (17 claims) (Loc 80) UDID UP 5952-7252 (53 clains) - (Loc 82) AZ7151,7152 - (1) (OK) (Socis) SHARP 2, 5. (Loc 75) (Bun dodned vons) Voio (OK) PECAN 40-54 (8 clair) (Loc 82) GOG SANTA PE Mining ALMOND#37-71 (hor 82) (oK) SHARP 2,6 (Loc 80) (OK) UP 5050-5151 (4 dains) (Loc 82) (OK)