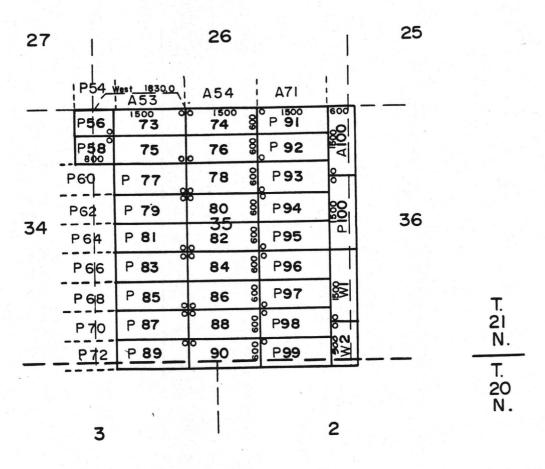

# FRISCO Prospect

T 21 N, R 20 W Sec: 3,4,9,10,15,16,26,35

REPORT CONTAINS THE FOllowing:

- 1) LIST OF ALL UNPATENTED CLAIM HISTORY. BEM & CO.
  ASSESSMENT RECORD
- 2) ANALYSIS OF EACH SECTION LAND TYPE. ALSO
  NUMBER OF BLAIMS & LOCATION OF THE CLAIMS W/Z THE SECTION
- 3) LIST OF PATENTED OWNERSHIP SELECTED ONES, (See MCCONNICO FILE)
- 4) ALSO ENCLOSED BLM MICROFICHE
- 5.) ALSO ENCLOSED COPIES OF UNPATENTED CLAIM MAPS.

FRISCO assessment T21N,20W (Sec 3, 4, 9, 10, 15, 16, 26, 35) OASIS 56,57 (Loc 80) (no Bem 81,82) VOID & Booking . \* UP 7755-8255 group. (Loc 82) (OK) LOST CANYON 1-5 LOC (75-77) (76-82 BLM 4CO) (OK) Vois \* OASIS Claims 13-75 group (NO AGIL BLM \$1,82) ARIZONA 1,2 (Loe 82) (OK) \* OASIS 56-156 group. (hoc 80) (NO AZL. 82 BLMORCO.) VoiD. (OK) UP 7251-8253 (11 claims) (Loc 82) (OK) (see 10) UP 6754-8004 (69 claims) (Lax 82) \* DASIS 167-248 (17 claims) (Loc 80) UDID UP 5952-7252 (53 clains) - (Loc 82) AZ7151,7152 - (1) (OK) (Socis) SHARP 2, 5. (Loc 75) (Bun dodned vons) Voio (OK) PECAN 40-54 (8 clair) (Loc 82) GOG SANTA PE Mining ALMOND#37-71 (hor 82) (oK) SHARP 2,6 (Loc 80) (OK) UP 5050-5151 (4 dains) (Loc 82) (OK)

(Ser35)

Surprise | (Lor 78) (ABL 79 only of Bunt Co) (VOID)

Surprise 2 (Lor 78) (75-82) Bunt Co (OK)

WILLIAM (Lor 81) (ABL 82 Bunt Co.) (OK)

WALNUT 1,2 (Lor 82) (OK)

PECAN 56-100 (38 claims) (Lor 82) (OK)

ALMOND 100 (Lor 82) (OK)

Se 3 - Recon (ALL Min) (Acound) MON-STAKEAble.

Sec 904 10 OPEN (MOST) Potatal Claims ON Some.

Se 15 - 01EN.

Sec 16 - (state) - some claims

Se 26 - +35 OPEN TO STAKING.

(\*) Sec 3 - 15 claims - Sw4

Sec 4 - 12 claims - well-52

Sec 9- 13 claims 11 - EZ

Sec 10- 45 claims 11 - whole sec.

Sec 15- 53 claims - whole section

Sec 16-2 claims - EZ

Sec 26- 44 claims - whole section

Sec 35- 42 claims - whole section

TECHNICAL BULLETIN BONNELLI MINE: NO.183