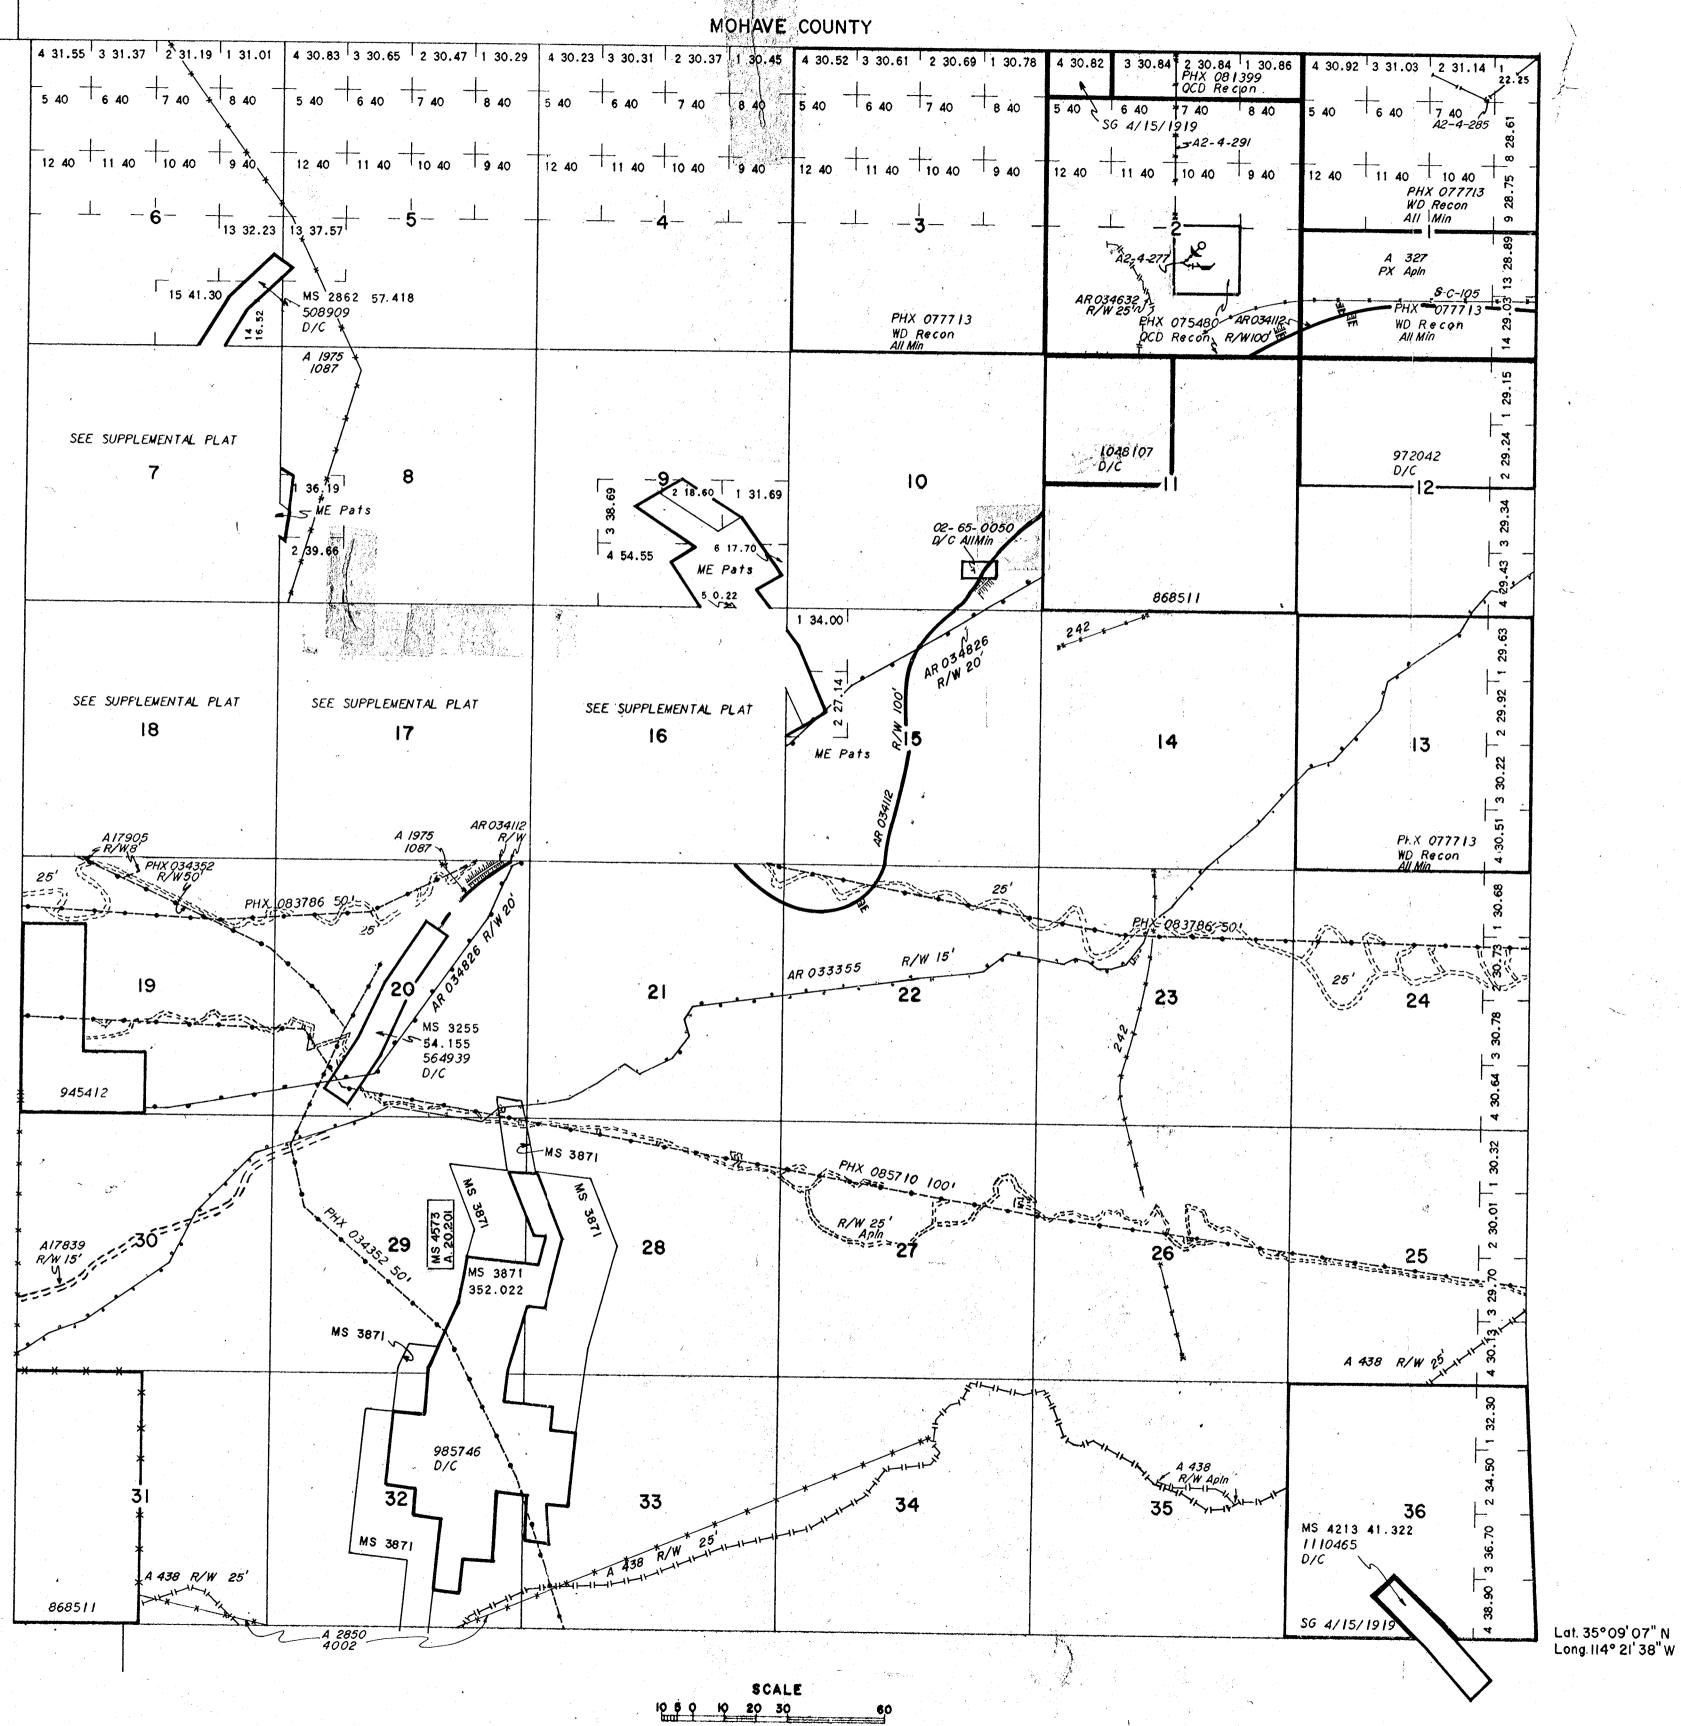

# FRISCO Prospect

T 21 N, R 20 W Sec: 3,4,9,10,15,16,26,35

REPORT CONTAINS THE FOllowing:

- 1) LIST OF ALL UNPATENTED CLAIM HISTORY. BEM & CO.
  ASSESSMENT RECORD
- 2) ANALYSIS OF EACH SECTION LAND TYPE. ALSO
  NUMBER OF BLAIMS & LOCATION OF THE CLAIMS W/Z THE SECTION
- 3) LIST OF PATENTED OWNERSHIP SELECTED ONES, (See MCCONNICO FILE)
- 4) ALSO ENCLOSED BLM MICROFICHE
- 5.) ALSO ENCLOSED COPIES OF UNPATENTED CLAIM MAPS.

FRISCO assessment T21N,20W (Sec 3, 4, 9, 10, 15, 16, 26, 35) OASIS 56,57 (Loc 80) (no Bem 81,82) VOID & Booking . \* UP 7755-8255 group. (Loc 82) (OK) LOST CANYON 1-5 LOC (75-77) (76-82 BLM 4CO) (OK) Vois \* OASIS Claims 13-75 group (NO AGIL BLM \$1,82) ARIZONA 1,2 (Loe 82) (OK) \* OASIS 56-156 group. (hoc 80) (NO AZL. 82 BLMORCO.) VoiD. (OK) UP 7251-8253 (11 claims) (Loc 82) (OK) (see 10) UP 6754-8004 (69 claims) (Lax 82) \* DASIS 167-248 (17 claims) (Loc 80) UDID UP 5952-7252 (53 clains) - (Loc 82) AZ7151,7152 - (1) (OK) (Socis) SHARP 2, 5. (Loc 75) (Bun dodned vons) Voio (OK) PECAN 40-54 (8 clair) (Loc 82) GOG SANTA PE Mining ALMOND#37-71 (hor 82) (oK) SHARP 2,6 (Loc 80) (OK) UP 5050-5151 (4 dains) (Loc 82) (OK)

(Ser35)

Surprise | (Lor 78) (ABL 79 only of Bunt Co) (VOID)

Surprise 2 (Lor 78) (75-82) Bunt Co (OK)

WILLIAM (Lor 81) (ABL 82 Bunt Co.) (OK)

WALNUT 1,2 (Lor 82) (OK)

PECAN 56-100 (38 claims) (Lor 82) (OK)

ALMOND 100 (Lor 82) (OK)

Se 3 - Recon (ALL Min) (Acound) MON-STAKEAble.

Sec 904 10 OPEN (MOST) Potatal Claims ON Some.

Se 15 - 01EN.

Sec 16 - (state) - some claims

Se 26 - +35 OPEN TO STAKING.

(\*) Sec 3 - 15 claims - Sw4

Sec 4 - 12 claims - well-52

Sec 9- 13 claims 11 - EZ

Sec 10- 45 claims 11 - whole sec.

Sec 15- 53 claims - whole section

Sec 16-2 claims - EZ

Sec 26- 44 claims - whole section

Sec 35- 42 claims - whole section

TECHNICAL BULLETIN BONNELLI MINE: NO.183