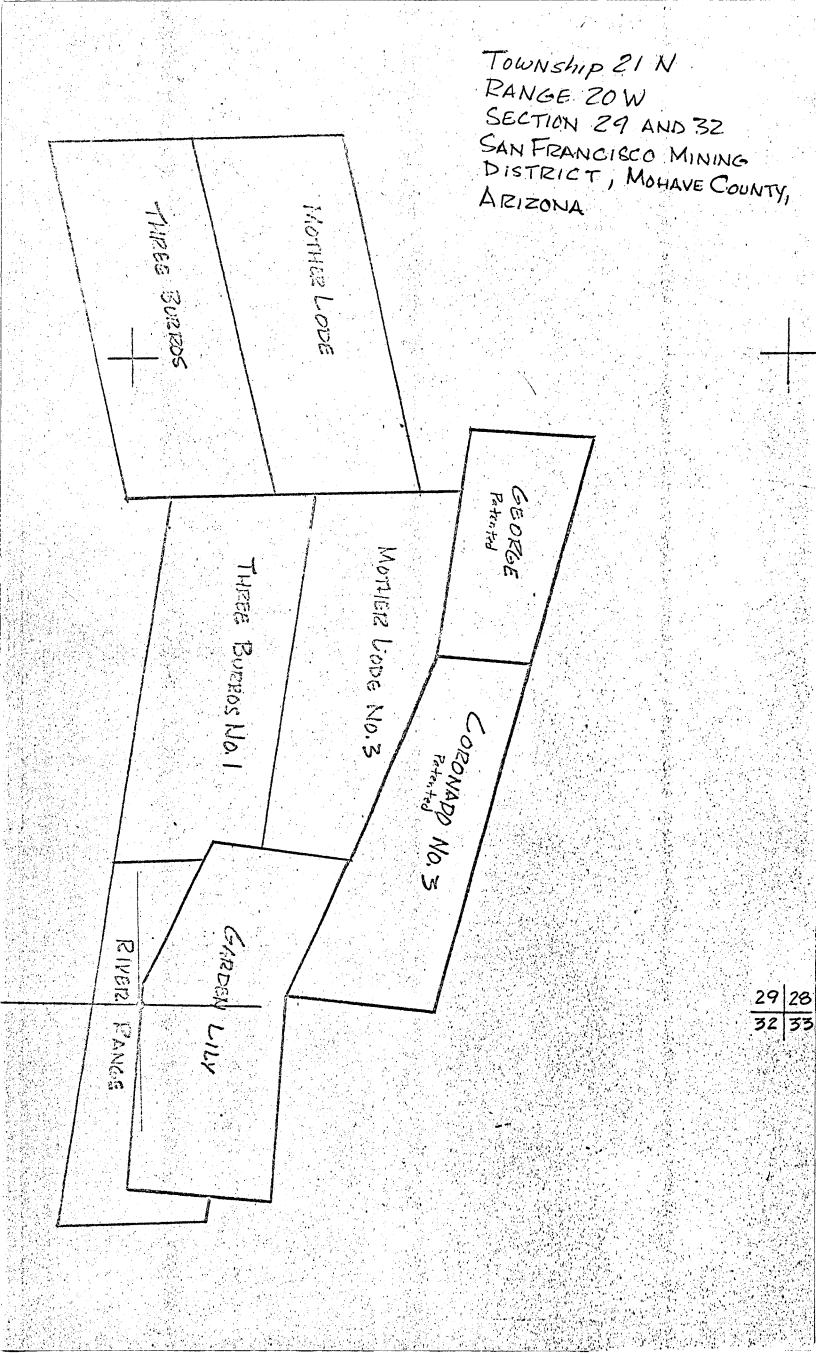

Also, we sawed the quartz vein (about 12" recovered) cut by his drill in the Thumb Butte area. Quincy has sawed half of his half (1/4 of the original core) and sent it to another assayer, in Denver I believe. He is convinced that he sees free gold in the core, but all I could see were tiny grains of pyrite(?).

NOTE B

10-29-79 John Kinnison recording: Notes on flight return from Kingman RE: Quincy Crane gold prospects

Have completed the quick one day examination with Quincy Crane guiding. West into his area in the Union Pass District where he is core drilling west of Thumb Butte, which area is best described as a <u>+</u> one mile basin cut in andesitic volcanic rocks (Oatman andesite?) and is overlapped by rhyolitic volcanics such as make up Thumb Butte. These appear to be tuffs and flows, viewed from a distance. The one drill hole just completed has intersected the vein on the claim by the "65 foot shaft", in the Thumb Butte basin with rather poor recovery. This was sawed into 2 halfs in Oatman - I am bringing back with me one-half of a sawed portion plus some 10 feet of footwall and hanging wall adjacent to the vein section. Quincy plans more holes in that area. The other vein system, which is leased to Petro Chemical, is in the town of Oatman where they have 2 drills operating. The basin of possible low grade mineralization at the end of the Moss vein, in the Moss porphyry, is about 6 miles southerly from the area he is drilling, but must be approached by Oatman. I am told the road is in very bad condition and does require a 4-wheel drive vehicle.