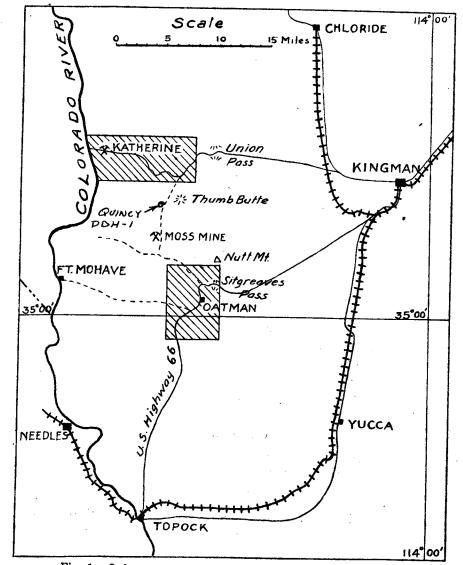

Also attached for your reference is an index map showing the location of Quincy's diamond drill hole No. 1, in relation to Oatman. A geologic log of a part of his drill hole, which was split and assayed here in Tucson, is also attached.

## THE OATMAN AND KATHERINE DISTRICTS

9

Fig. 1.--Index map of the Oatman and Katherine Districts.

cussion when the terms Oatman District or Katherine District are used rather than when the broader term, San Francisco Mining District, is employed.

All the important veins in both districts occur on the west slopes of the Black Mountains, in the western part of Mohave County. Highways connecting the mining camps with Kingman,

| G HEFT NO 1 OF 2     | DATE COMPLETED                  | - LOGGED BY: JEK |                                                          |                                  | ROCK TYPE AND REMARKS | Oatman Andesite(?) |           | Porphyritic andesite, probably Oatman andesite.<br>Feldspar partly clay.  Few seams of calcite. | <b>•</b> | Altered andesite. Porphy tex observed. Rock broken<br>with hematite on slips. Hematite also thruout | as is clay zones which are inclined <u>+</u> 45 <sup>7</sup> .<br>General silicification. | Quartz vein zone. Crushed and recemented by hem<br>and quartz. Minute py crystals. 1/16% estimated. | NOTE: This section was sawed with diamond saw.<br>Noticed a few tiny specs of native gold(?) under | binocular microscope, but might be pyrite. | Altered andesite, much as in 270-273'. | 280-282° 90% Recov. Weakly alt. andesite.<br>Brecciation cemented by hem & minor clay and | calcite veinlets. |  |
|----------------------|---------------------------------|------------------|----------------------------------------------------------|----------------------------------|-----------------------|--------------------|-----------|-------------------------------------------------------------------------------------------------|----------|-----------------------------------------------------------------------------------------------------|-------------------------------------------------------------------------------------------|-----------------------------------------------------------------------------------------------------|----------------------------------------------------------------------------------------------------|--------------------------------------------|----------------------------------------|-------------------------------------------------------------------------------------------|-------------------|--|
| V F 0 G              | Mother Lode, Quincy Crane,      |                  |                                                          | Ton                              | Ag                    |                    |           | 0.10                                                                                            |          | 0.15                                                                                                |                                                                                           | 0.90                                                                                                |                                                                                                    |                                            | 0.15                                   | <br>0.10                                                                                  |                   |  |
| ΑSSΑΥ                | e, Quir                         | Area             | ,                                                        | ASSAY *<br>Trov Ounces/Short Ton | PULF<br>Au            |                    |           | Ťr                                                                                              |          | Tr                                                                                                  |                                                                                           | <br>0.30                                                                                            |                                                                                                    |                                            | r<br>T                                 | Tr                                                                                        |                   |  |
| ပ                    | her Lod                         | Thum Butte Area  | alytica<br>ce.                                           | ASS<br>Ounces                    | Aa                    |                    |           | 0.20                                                                                            |          | 0.20                                                                                                |                                                                                           | None                                                                                                |                                                                                                    |                                            | Om i +                                 | 0.25                                                                                      |                   |  |
| <u>6 E 0 L 0 6 I</u> | •                               | Thu              | assay by American Analytical,<br>by Jacobs Assay Office. | Trov                             | REJ                   |                    |           | 0.002                                                                                           |          | 0.005                                                                                               |                                                                                           | None                                                                                                |                                                                                                    |                                            | Omitted                                | 0.005                                                                                     |                   |  |
| ш<br>9               | Property                        |                  | say by Ame<br>Jacobs As                                  | CORE                             | REC 🖌                 |                    |           | 95                                                                                              |          | 75                                                                                                  |                                                                                           | 1 00                                                                                                |                                                                                                    |                                            | 75                                     | 87                                                                                        |                   |  |
| R20W                 |                                 |                  |                                                          | CORE                             | SIZE                  |                    |           | AX                                                                                              |          | AX                                                                                                  |                                                                                           | AX                                                                                                  |                                                                                                    |                                            | AX                                     | AX                                                                                        |                   |  |
| 29, T2IN,            | +000                            |                  | sample prep. &<br>1 as shown here                        | SAMPLE                           | NUMBER                |                    |           | CQD-IA                                                                                          |          | CQD-1B                                                                                              |                                                                                           | cqD-1C                                                                                              |                                                                                                    |                                            | cqD-1D                                 | CQD-IE                                                                                    |                   |  |
| COORDINATES Sec.     | INCLINATION (-)60 <sup>0+</sup> | 1                | Original<br>reassayed                                    |                                  | INTERVAL              |                    | Begin Log | 01                                                                                              |          | 3                                                                                                   |                                                                                           | 2                                                                                                   |                                                                                                    |                                            | 5                                      | 6                                                                                         |                   |  |
| COORD                | INCLI                           |                  | * NOTE:                                                  |                                  | DEPTH                 | Surface            | 260       | 270                                                                                             |          | 273                                                                                                 |                                                                                           | 275                                                                                                 |                                                                                                    |                                            | 280                                    | 289                                                                                       |                   |  |