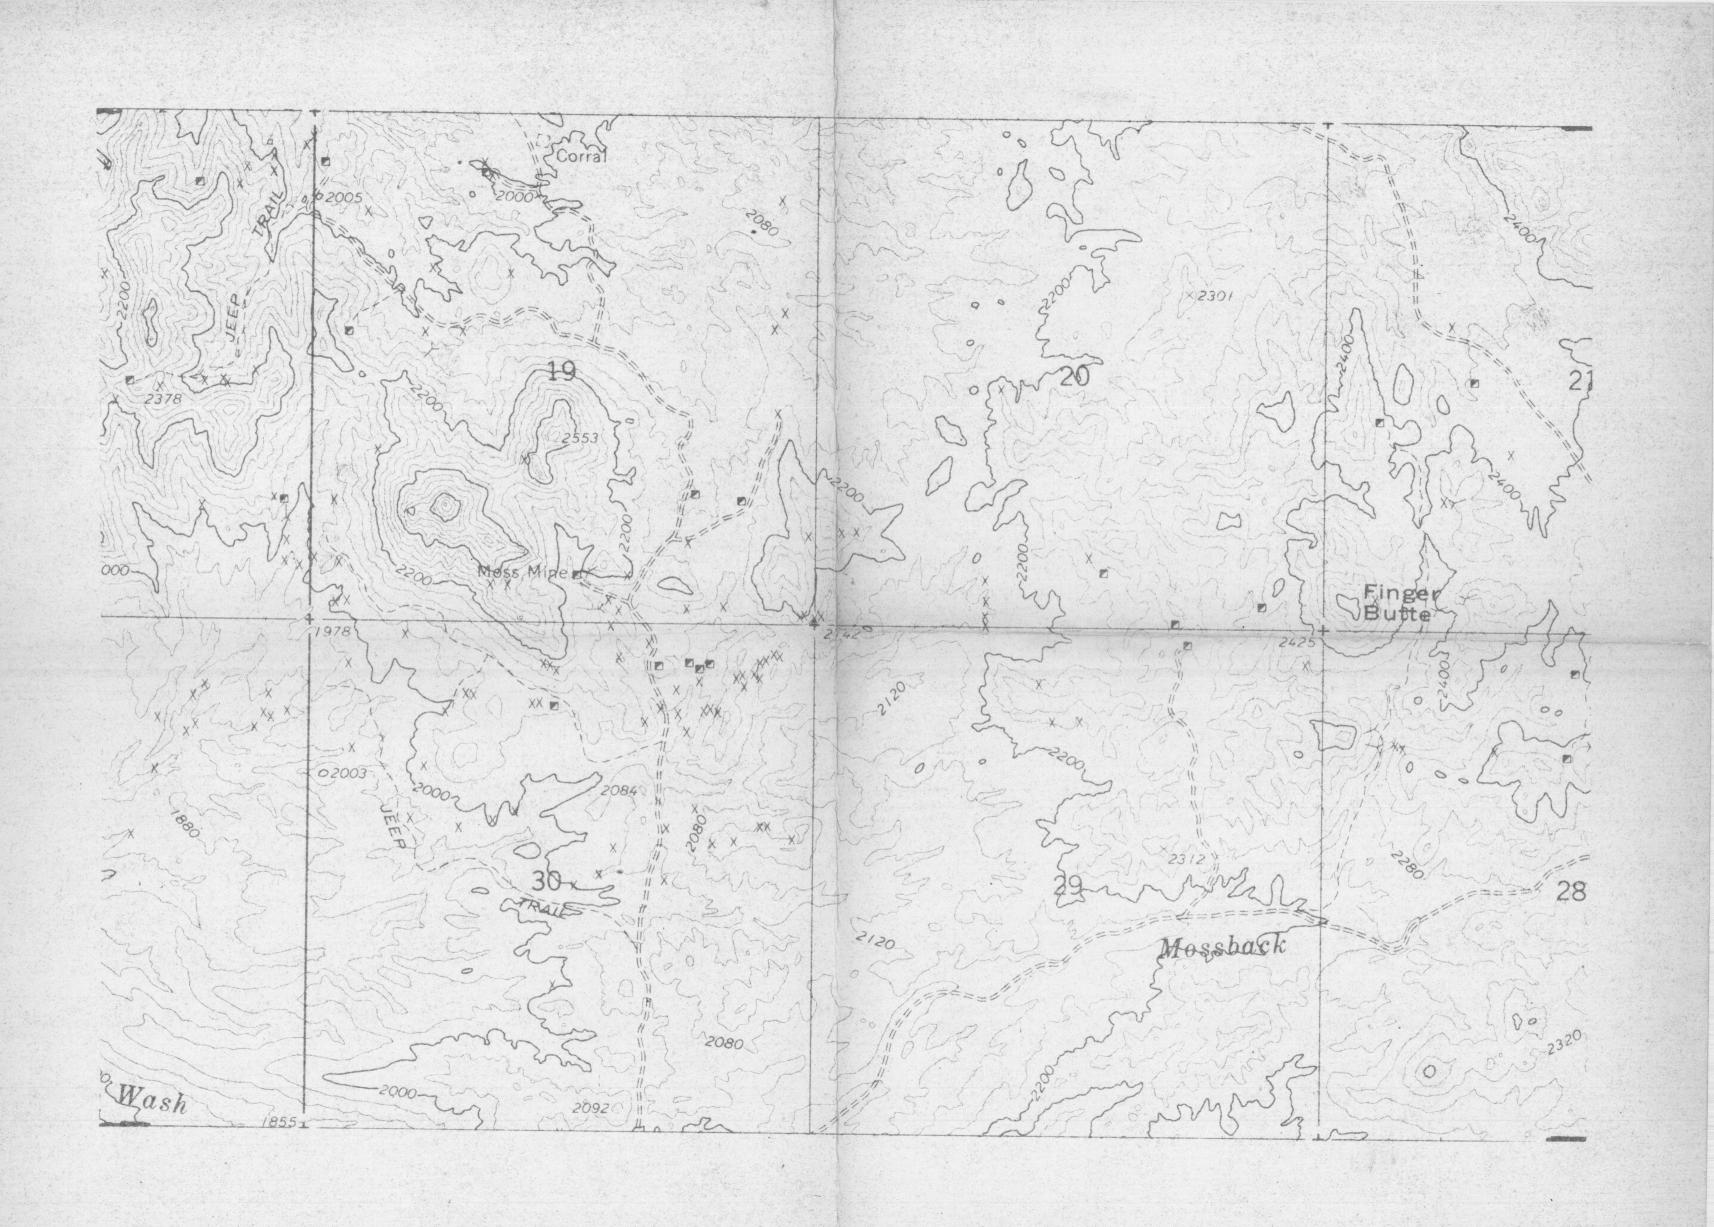

NOTE B

10-29-79 John Kinnison recording: Notes on flight return from Kingman RE: Quincy Crane gold prospects

Have completed the quick one day examination with Quincy Crane guiding. West into his area in the Union Pass District where he is core drilling west of Thumb Butte, which area is best described as a <u>+</u> one mile basin cut in andesitic volcanic rocks (Oatman andesite?) and is overlapped by rhyolitic volcanics such as make up Thumb Butte. These appear to be tuffs and flows, viewed from a distance. The one drill hole just completed has intersected the vein on the claim by the "65 foot shaft", in the Thumb Butte basin with rather poor recovery. This was sawed into 2 halfs in Oatman - I am bringing back with me one-half of a sawed portion plus some 10 feet of footwall and hanging wall adjacent to the vein section. Quincy plans more holes in that area. The other vein system, which is leased to Petro Chemical, is in the town of Oatman where they have 2 drills operating. The basin of possible low grade mineralization at the end of the Moss vein, in the Moss porphyry, is about 6 miles southerly from the area he is drilling, but must be approached by Oatman. I am told the road is in very bad condition and does require a 4-wheel drive vehicle.

Therefore, I was only able to examine the area around Thumb Butte and got a brief review of the geology and layout of the Oatman district proper, where Petro Chemicals has one of the veins systems leased from Quincy Crane. 3141 East Milber