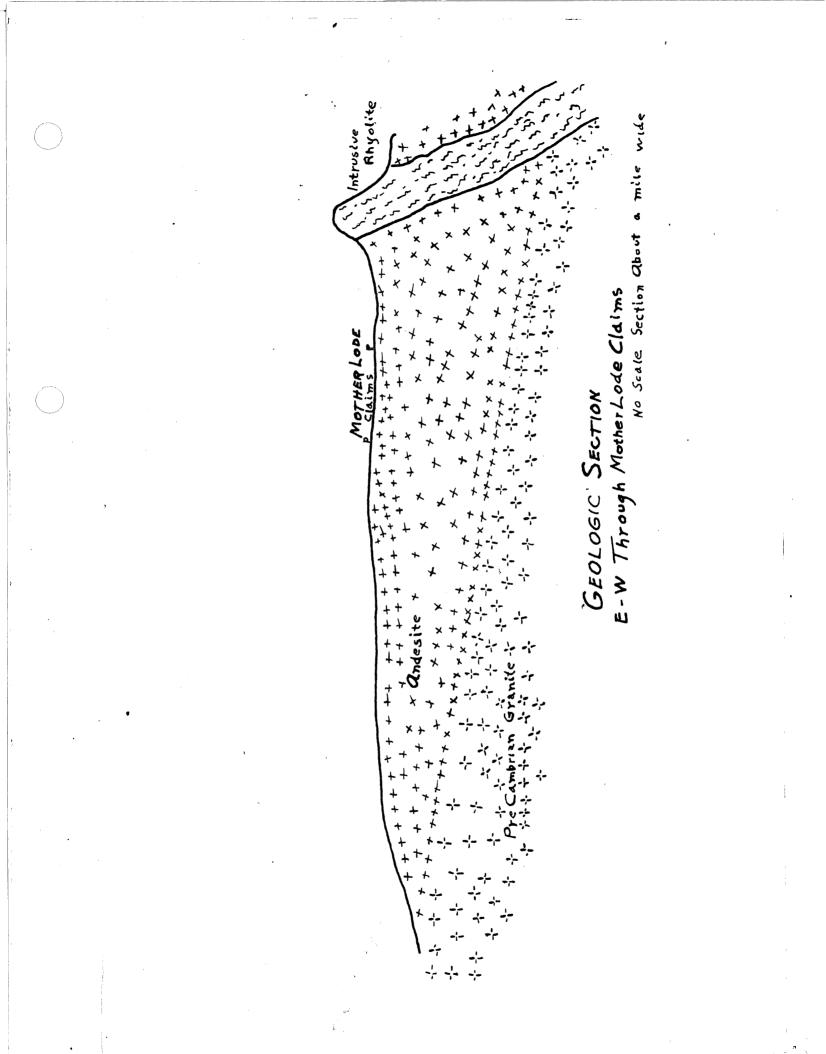

All the important veins in both districts occur on the west slopes of the Black Mountains, in the western part of Mohave County. Highways connecting the mining camps with Kingman,

| G HEFT NO 1 OF 2     | DATE COMPLETED                  | - LOGGED BY: JEK |                                                          |                                  | ROCK TYPE AND REMARKS | Oatman Andesite(?) |           | Porphyritic andesite, probably Oatman andesite.<br>Feldspar partly clay.  Few seams of calcite. | <b>•</b> | Altered andesite. Porphy tex observed. Rock broken<br>with hematite on slips. Hematite also thruout | as is clay zones which are inclined <u>+</u> 45 <sup>7</sup> .<br>General silicification. | Quartz vein zone. Crushed and recemented by hem<br>and quartz. Minute py crystals. 1/16% estimated. | NOTE: This section was sawed with diamond saw.<br>Noticed a few tiny specs of native gold(?) under | binocular microscope, but might be pyrite. | Altered andesite, much as in 270-273'. | 280-282° 90% Recov. Weakly alt. andesite.<br>Brecciation cemented by hem & minor clay and | calcite veinlets. |  |
|----------------------|---------------------------------|------------------|----------------------------------------------------------|----------------------------------|-----------------------|--------------------|-----------|-------------------------------------------------------------------------------------------------|----------|-----------------------------------------------------------------------------------------------------|-------------------------------------------------------------------------------------------|-----------------------------------------------------------------------------------------------------|----------------------------------------------------------------------------------------------------|--------------------------------------------|----------------------------------------|-------------------------------------------------------------------------------------------|-------------------|--|
| V F 0 G              | Mother Lode, Quincy Crane,      |                  |                                                          | Ton                              | Ag                    |                    |           | 0.10                                                                                            |          | 0.15                                                                                                |                                                                                           | 0.90                                                                                                |                                                                                                    |                                            | 0.15                                   | <br>0.10                                                                                  |                   |  |
| ΑSSΑΥ                | e, Quir                         | Area             | ,                                                        | ASSAY *<br>Trov Ounces/Short Ton | PULF<br>Au            |                    |           | Ťr                                                                                              |          | Tr                                                                                                  |                                                                                           | <br>0.30                                                                                            |                                                                                                    |                                            | r<br>T                                 | Tr                                                                                        |                   |  |
| ပ                    | her Lod                         | Thum Butte Area  | alytica<br>ce.                                           | ASS<br>Ounces                    | Aa                    |                    |           | 0.20                                                                                            |          | 0.20                                                                                                |                                                                                           | None                                                                                                |                                                                                                    |                                            | Om i +                                 | 0.25                                                                                      |                   |  |
| <u>6 E 0 L 0 6 I</u> | •                               | Thu              | assay by American Analytical,<br>by Jacobs Assay Office. | Trov                             | REJ                   |                    |           | 0.002                                                                                           |          | 0.005                                                                                               |                                                                                           | None                                                                                                |                                                                                                    |                                            | Omitted                                | 0.005                                                                                     |                   |  |
| ш<br>9               | Property                        |                  | say by Ame<br>Jacobs As                                  | CORE                             | REC 🖌                 |                    |           | 95                                                                                              |          | 75                                                                                                  |                                                                                           | 1 00                                                                                                |                                                                                                    |                                            | 75                                     | 87                                                                                        |                   |  |
| R20W                 |                                 |                  |                                                          | CORE                             | SIZE                  |                    |           | AX                                                                                              |          | AX                                                                                                  |                                                                                           | AX                                                                                                  |                                                                                                    |                                            | AX                                     | AX                                                                                        |                   |  |
| 29, T2IN,            | +000                            |                  | sample prep. &<br>1 as shown here                        | SAMPLE                           | NUMBER                |                    |           | CQD-IA                                                                                          |          | CQD-1B                                                                                              |                                                                                           | cqD-1C                                                                                              |                                                                                                    |                                            | cqD-1D                                 | CQD-IE                                                                                    |                   |  |
| COORDINATES Sec.     | INCLINATION (-)60 <sup>0+</sup> | 1                | Original<br>reassayed                                    |                                  | INTERVAL              |                    | Begin Log | 01                                                                                              |          | 3                                                                                                   |                                                                                           | 2                                                                                                   |                                                                                                    |                                            | 5                                      | 6                                                                                         |                   |  |
| COORD                | INCLI                           |                  | * NOTE:                                                  |                                  | DEPTH                 | Surface            | 260       | 270                                                                                             |          | 273                                                                                                 |                                                                                           | 275                                                                                                 |                                                                                                    |                                            | 280                                    | 289                                                                                       |                   |  |

NOTE B

10-29-79 John Kinnison recording: Notes on flight return from Kingman RE: Quincy Crane gold prospects

Have completed the quick one day examination with Quincy Crane guiding. West into his area in the Union Pass District where he is core drilling west of Thumb Butte, which area is best described as a <u>+</u> one mile basin cut in andesitic volcanic rocks (Oatman andesite?) and is overlapped by rhyolitic volcanics such as make up Thumb Butte. These appear to be tuffs and flows, viewed from a distance. The one drill hole just completed has intersected the vein on the claim by the "65 foot shaft", in the Thumb Butte basin with rather poor recovery. This was sawed into 2 halfs in Oatman - I am bringing back with me one-half of a sawed portion plus some 10 feet of footwall and hanging wall adjacent to the vein section. Quincy plans more holes in that area. The other vein system, which is leased to Petro Chemical, is in the town of Oatman where they have 2 drills operating. The basin of possible low grade mineralization at the end of the Moss vein, in the Moss porphyry, is about 6 miles southerly from the area he is drilling, but must be approached by Oatman. I am told the road is in very bad condition and does require a 4-wheel drive vehicle.