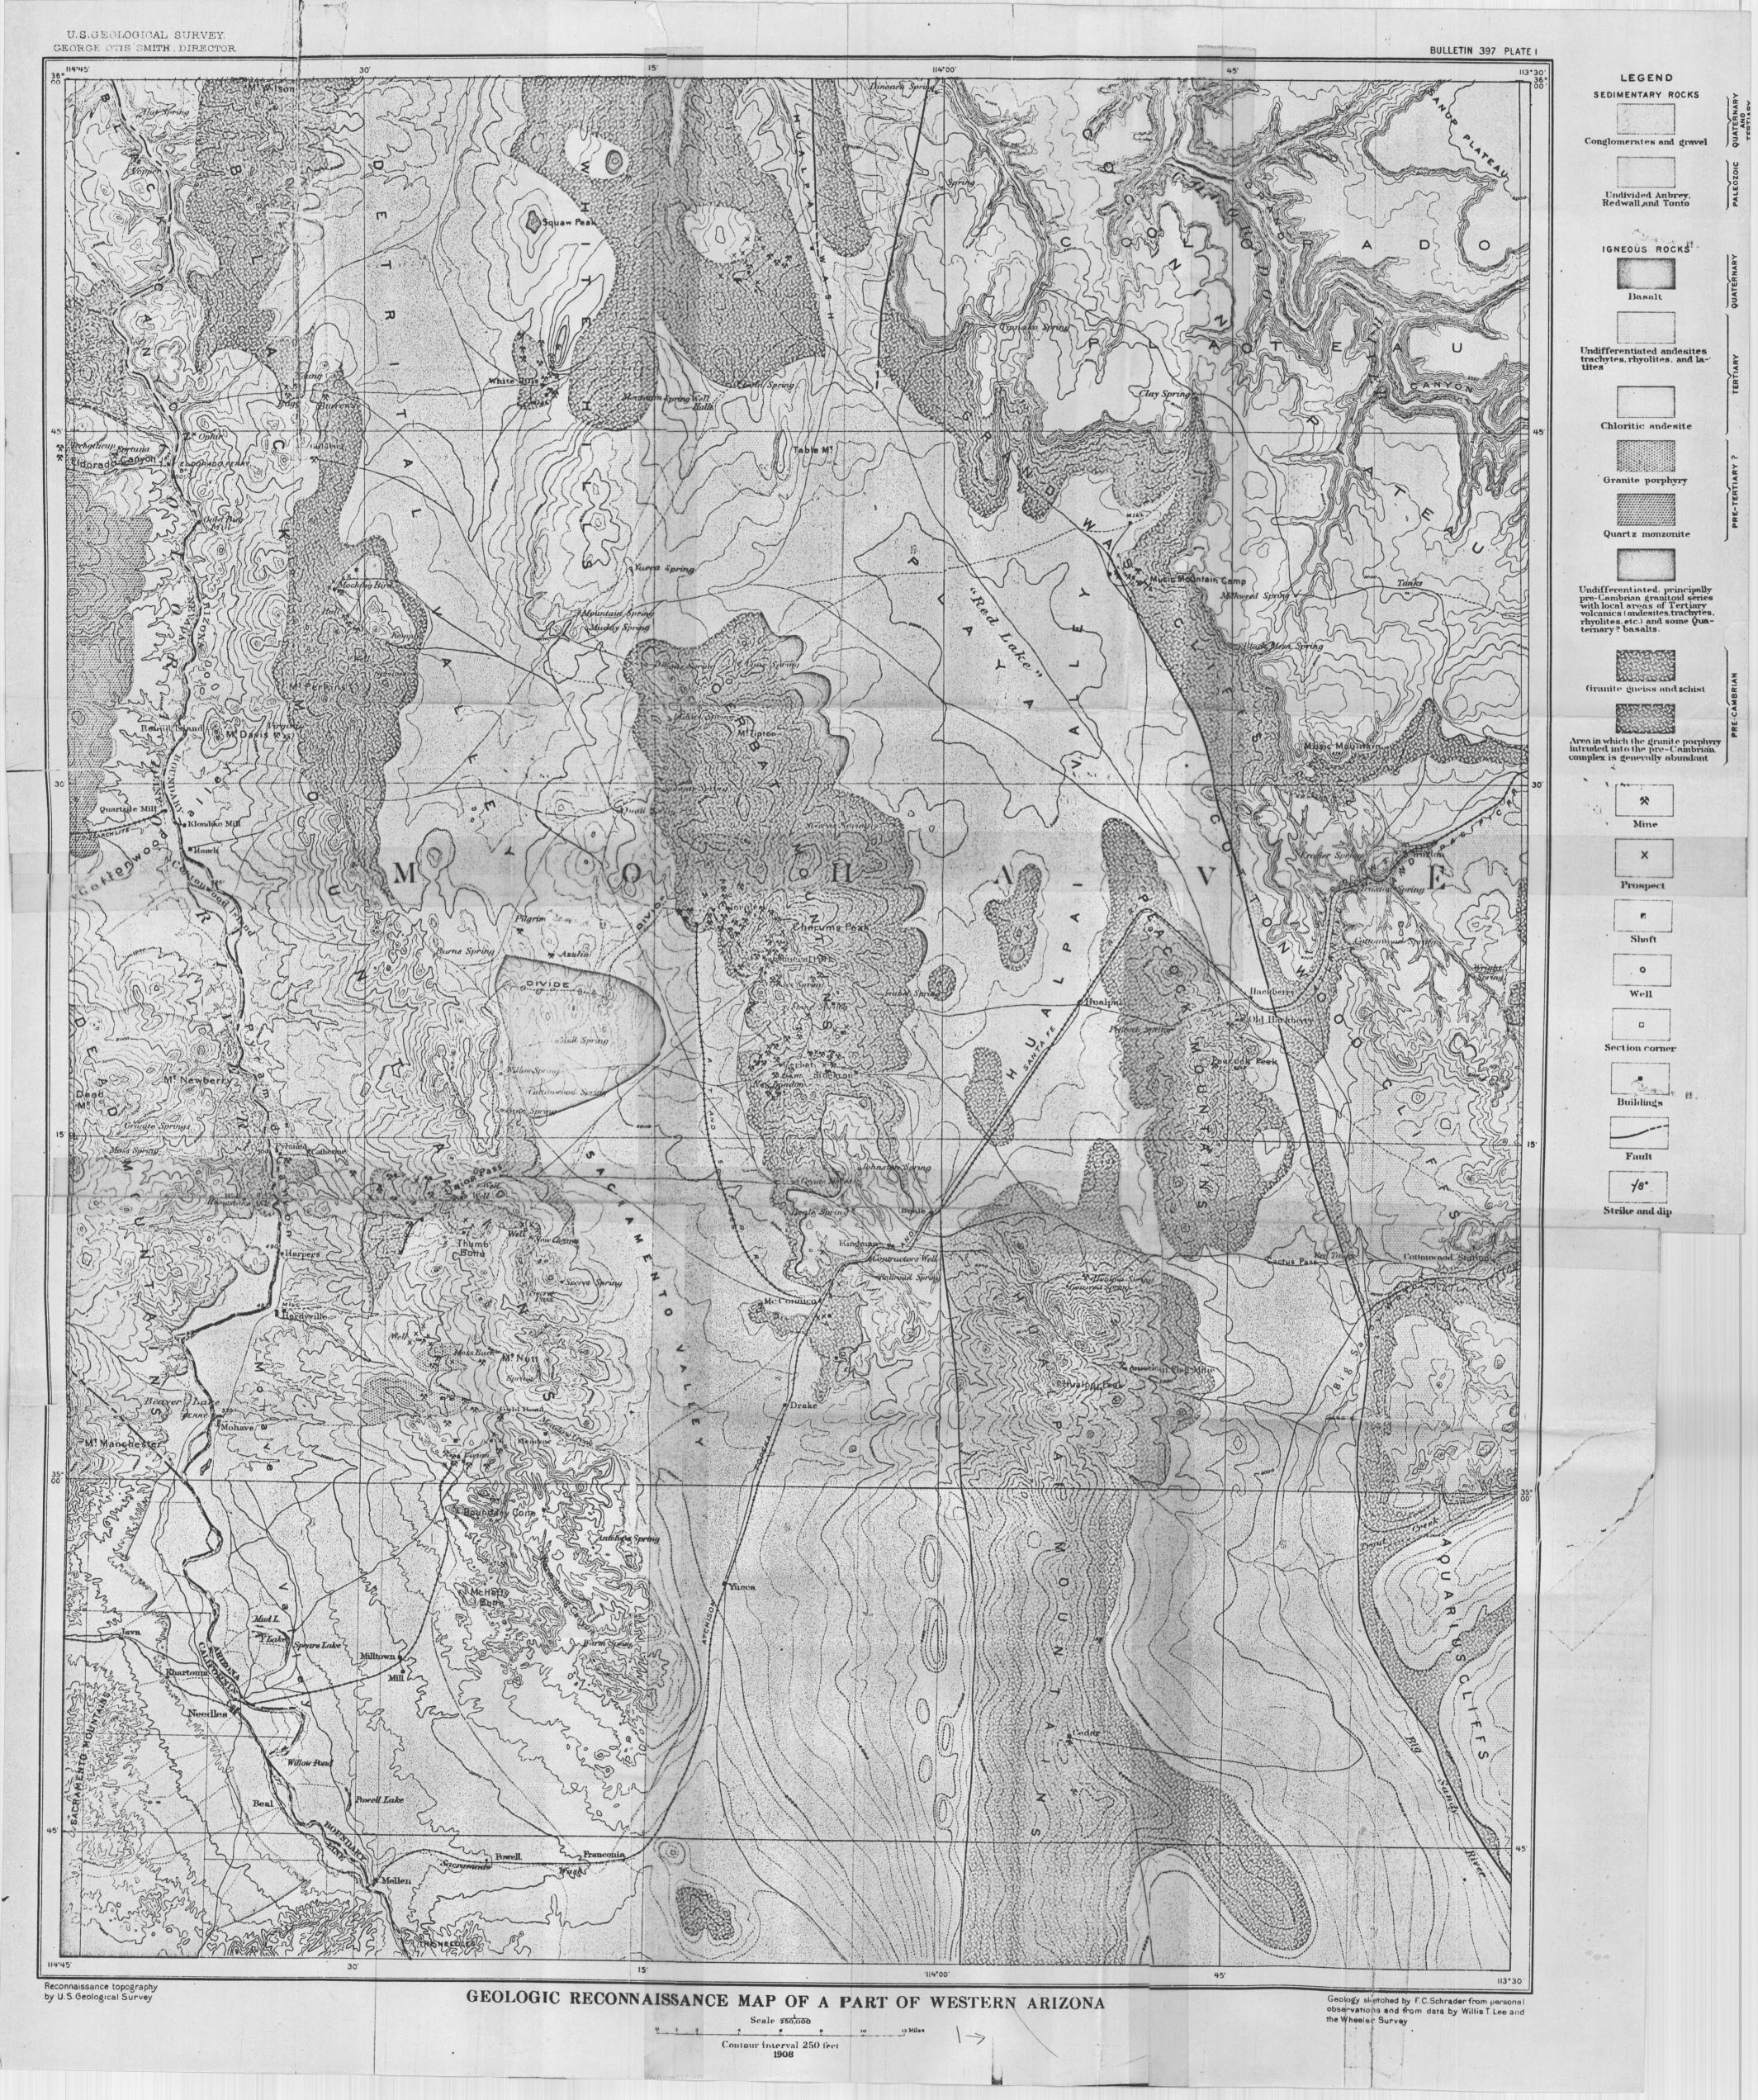

## THE OATMAN AND KATHERINE DISTRICTS

9

Fig. 1.--Index map of the Oatman and Katherine Districts.

cussion when the terms Oatman District or Katherine District are used rather than when the broader term, San Francisco Mining District, is employed.

All the important veins in both districts occur on the west slopes of the Black Mountains, in the western part of Mohave County. Highways connecting the mining camps with Kingman,

| G HEFT NO 1 OF 2     | DATE COMPLETED                  | - LOGGED BY: JEK |                                                          |                                  | ROCK TYPE AND REMARKS | Oatman Andesite(?) |           | Porphyritic andesite, probably Oatman andesite.<br>Feldspar partly clay.  Few seams of calcite. | <b>•</b> | Altered andesite. Porphy tex observed. Rock broken<br>with hematite on slips. Hematite also thruout | as is clay zones which are inclined <u>+</u> 45 <sup>7</sup> .<br>General silicification. | Quartz vein zone. Crushed and recemented by hem<br>and quartz. Minute py crystals. 1/16% estimated. | NOTE: This section was sawed with diamond saw.<br>Noticed a few tiny specs of native gold(?) under | binocular microscope, but might be pyrite. | Altered andesite, much as in 270-273'. | 280-282° 90% Recov. Weakly alt. andesite.<br>Brecciation cemented by hem & minor clay and | calcite veinlets. |  |
|----------------------|---------------------------------|------------------|----------------------------------------------------------|----------------------------------|-----------------------|--------------------|-----------|-------------------------------------------------------------------------------------------------|----------|-----------------------------------------------------------------------------------------------------|-------------------------------------------------------------------------------------------|-----------------------------------------------------------------------------------------------------|----------------------------------------------------------------------------------------------------|--------------------------------------------|----------------------------------------|-------------------------------------------------------------------------------------------|-------------------|--|
| V F 0 G              | Mother Lode, Quincy Crane,      |                  |                                                          | Ton                              | Ag                    |                    |           | 0.10                                                                                            |          | 0.15                                                                                                |                                                                                           | 0.90                                                                                                |                                                                                                    |                                            | 0.15                                   | <br>0.10                                                                                  |                   |  |
| ΑSSΑΥ                | e, Quir                         | Area             | ,                                                        | ASSAY *<br>Trov Ounces/Short Ton | PULF<br>Au            |                    |           | Ťr                                                                                              |          | Tr                                                                                                  |                                                                                           | <br>0.30                                                                                            |                                                                                                    |                                            | r<br>T                                 | Tr                                                                                        |                   |  |
| ပ                    | her Lod                         | Thum Butte Area  | alytica<br>ce.                                           | ASS<br>Ounces                    | Aa                    |                    |           | 0.20                                                                                            |          | 0.20                                                                                                |                                                                                           | None                                                                                                |                                                                                                    |                                            | Om i +                                 | 0.25                                                                                      |                   |  |
| <u>6 E 0 L 0 6 I</u> | •                               | Thu              | assay by American Analytical,<br>by Jacobs Assay Office. | Trov                             | REJ                   |                    |           | 0.002                                                                                           |          | 0.005                                                                                               |                                                                                           | None                                                                                                |                                                                                                    |                                            | Omitted                                | 0.005                                                                                     |                   |  |
| ш<br>9               | Property                        |                  | say by Ame<br>Jacobs As                                  | CORE                             | REC 🖌                 |                    |           | 95                                                                                              |          | 75                                                                                                  |                                                                                           | 1 00                                                                                                |                                                                                                    |                                            | 75                                     | 87                                                                                        |                   |  |
| R20W                 |                                 |                  |                                                          | CORE                             | SIZE                  |                    |           | AX                                                                                              |          | AX                                                                                                  |                                                                                           | AX                                                                                                  |                                                                                                    |                                            | AX                                     | AX                                                                                        |                   |  |
| 29, T2IN,            | +000                            |                  | sample prep. &<br>1 as shown here                        | SAMPLE                           | NUMBER                |                    |           | CQD-IA                                                                                          |          | CQD-1B                                                                                              |                                                                                           | cqD-1C                                                                                              |                                                                                                    |                                            | cqD-1D                                 | CQD-IE                                                                                    |                   |  |
| COORDINATES Sec.     | INCLINATION (-)60 <sup>0+</sup> | 1                | Original<br>reassayed                                    |                                  | INTERVAL              |                    | Begin Log | 01                                                                                              |          | 3                                                                                                   |                                                                                           | 2                                                                                                   |                                                                                                    |                                            | 5                                      | 6                                                                                         |                   |  |
| COORD                | INCLI                           |                  | * NOTE:                                                  |                                  | DEPTH                 | Surface            | 260       | 270                                                                                             |          | 273                                                                                                 |                                                                                           | 275                                                                                                 |                                                                                                    |                                            | 280                                    | 289                                                                                       |                   |  |