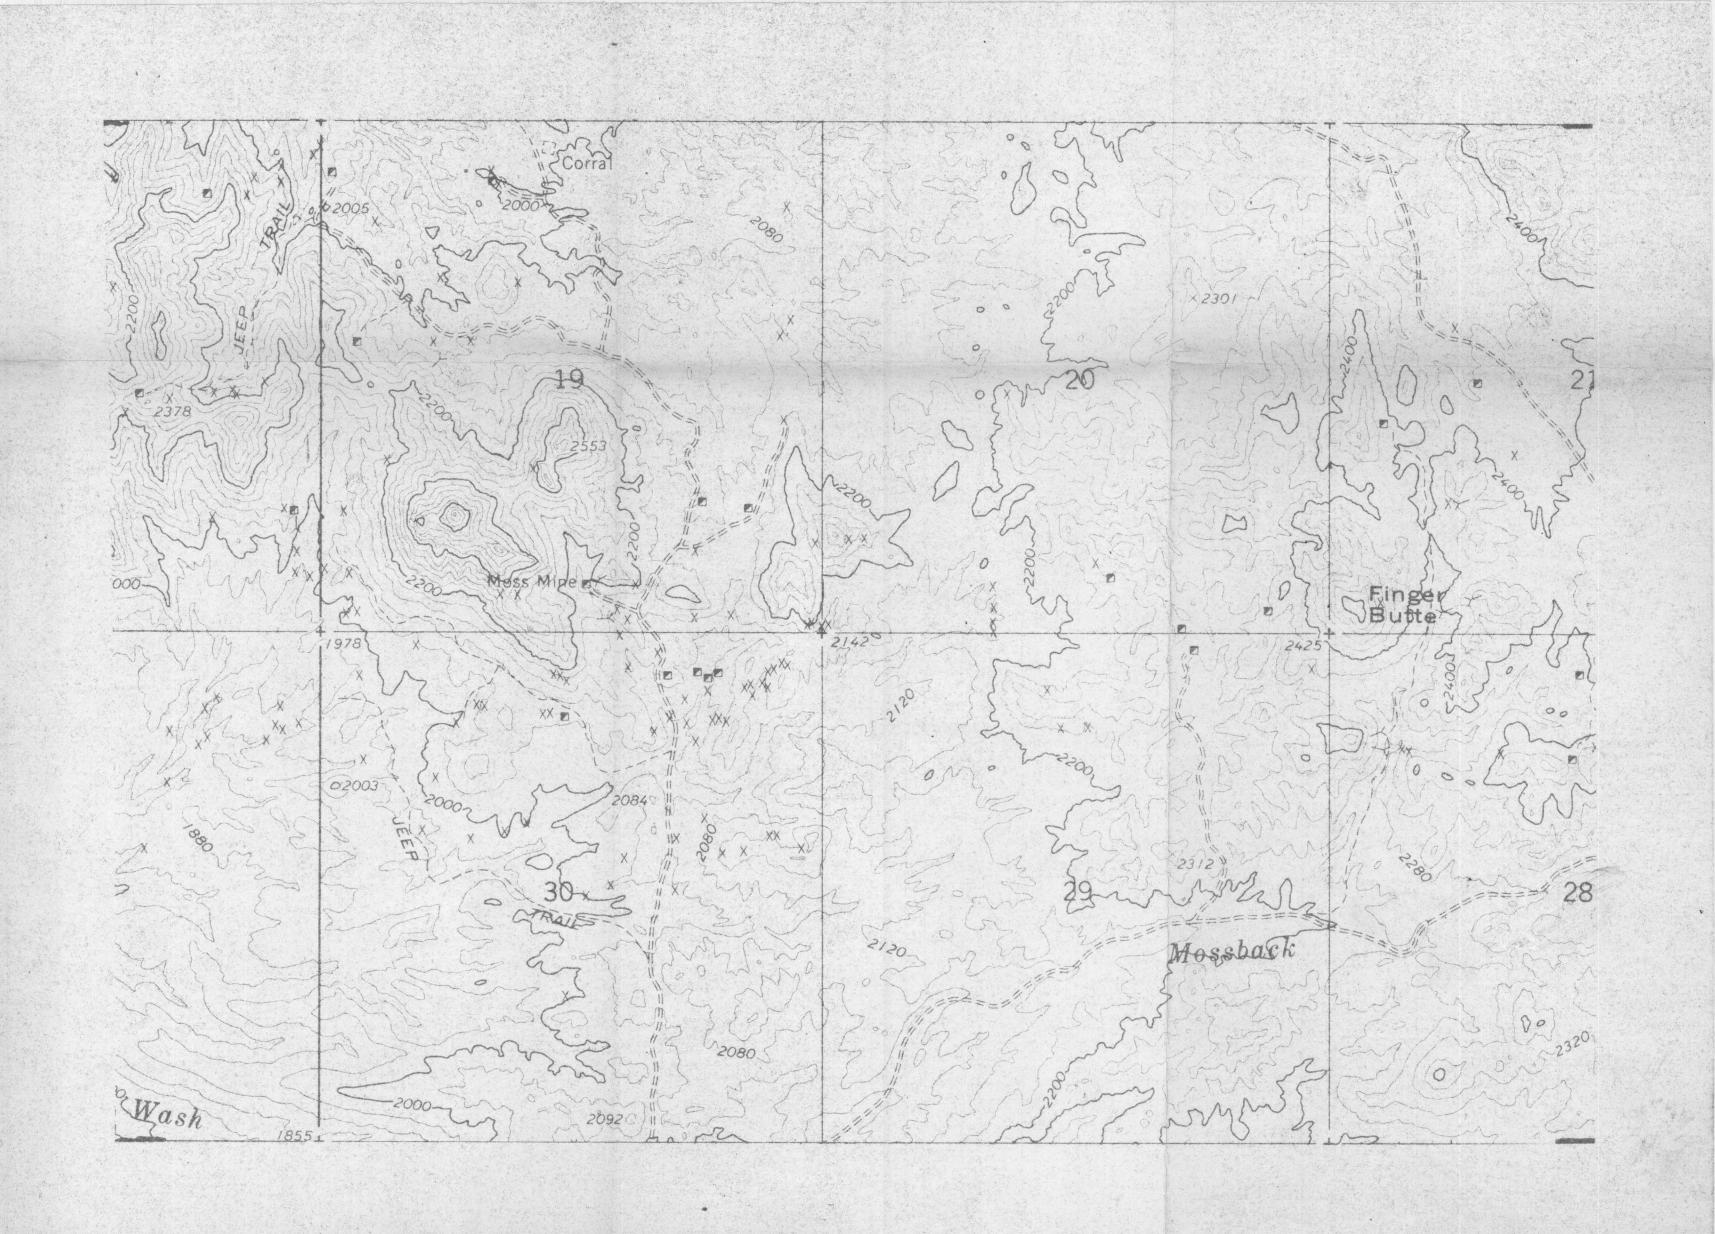

NOTE B

10-29-79 John Kinnison recording: Notes on flight return from Kingman RE: Quincy Crane gold prospects

Have completed the quick one day examination with Quincy Crane guiding. West into his area in the Union Pass District where he is core drilling west of Thumb Butte, which area is best described as a <u>+</u> one mile basin cut in andesitic volcanic rocks (Oatman andesite?) and is overlapped by rhyolitic volcanics such as make up Thumb Butte. These appear to be tuffs and flows, viewed from a distance. The one drill hole just completed has intersected the vein on the claim by the "65 foot shaft", in the Thumb Butte basin with rather poor recovery. This was sawed into 2 halfs in Oatman - I am bringing back with me one-half of a sawed portion plus some 10 feet of footwall and hanging wall adjacent to the vein section. Quincy plans more holes in that area. The other vein system, which is leased to Petro Chemical, is in the town of Oatman where they have 2 drills operating. The basin of possible low grade mineralization at the end of the Moss vein, in the Moss porphyry, is about 6 miles southerly from the area he is drilling, but must be approached by Oatman. I am told the road is in very bad condition and does require a 4-wheel drive vehicle.

Therefore, I was only able to examine the area around Thumb Butte and got a brief review of the geology and layout of the Oatman district proper, where Petro Chemicals has one of the veins systems leased from Quincy Crane. 3141 East Milber