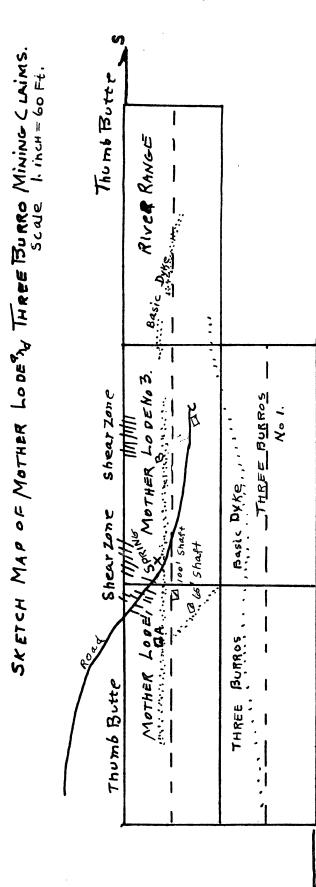

At his insistence that the quartz from the 65 foot shaft in the Thumb Butte area always yielded an assay, that he had panned a portion of the quartz vein from his drill hole No. I and obtained a gold trail, and his further insistence that the Ida shaft dump always yielded assays of 0.1 to 0.2 oz Au, I had Jacobs Assay Office rerun the pulps, and then the rejects. The original samples as prepared by American Analytical were crushed in a Crusheroll to approximately minus I/4 mesh. They then pulped and assayed using a one assay ton charge. Jacobs used one assay ton charges on the same pulp, and took a split out from the reject and prepared a second pulp for assay.

Also, we sawed the quartz vein (about 12" recovered) cut by his drill in the Thumb Butte area. Quincy has sawed half of his half (1/4 of the original core) and sent it to another assayer, in Denver I believe. He is convinced that he sees free gold in the core, but all I could see were tiny grains of pyrite(?).

NOTE B

10-29-79 John Kinnison recording: Notes on flight return from Kingman RE: Quincy Crane gold prospects

Have completed the quick one day examination with Quincy Crane guiding. West into his area in the Union Pass District where he is core drilling west of Thumb Butte, which area is best described as a <u>+</u> one mile basin cut in andesitic volcanic rocks (Oatman andesite?) and is overlapped by rhyolitic volcanics such as make up Thumb Butte. These appear to be tuffs and flows, viewed from a distance. The one drill hole just completed has intersected the vein on the claim by the "65 foot shaft", in the Thumb Butte basin with rather poor recovery. This was sawed into 2 halfs in Oatman - I am bringing back with me one-half of a sawed portion plus some 10 feet of footwall and hanging wall adjacent to the vein section. Quincy plans more holes in that area. The other vein system, which is leased to Petro Chemical, is in the town of Oatman where they have 2 drills operating. The basin of possible low grade mineralization at the end of the Moss vein, in the Moss porphyry, is about 6 miles southerly from the area he is drilling, but must be approached by Oatman. I am told the road is in very bad condition and does require a 4-wheel drive vehicle.