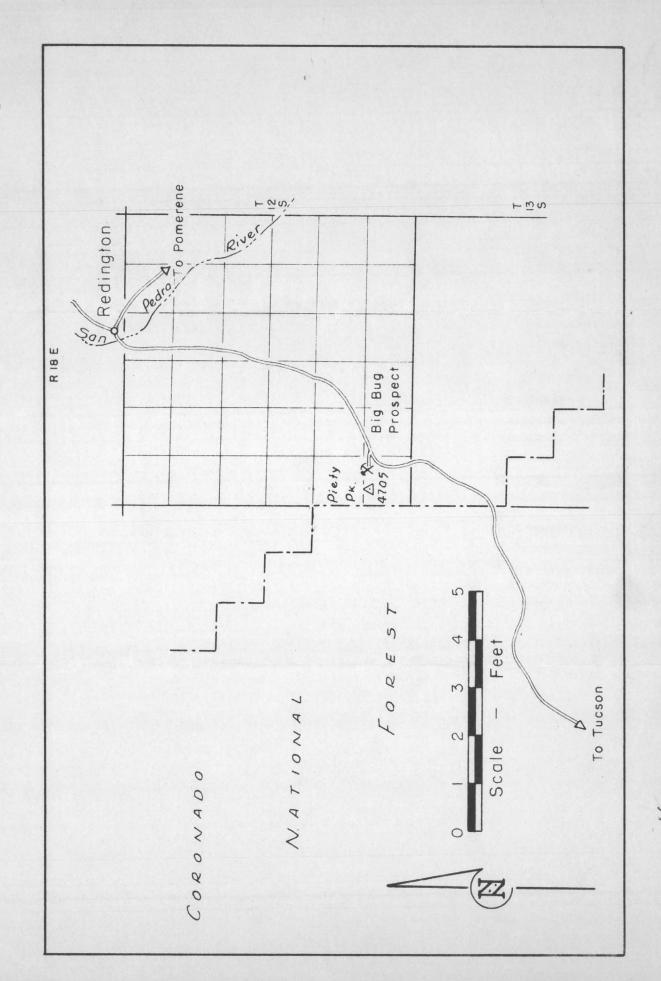

#### Big Bug Claims

The Big Bug group of 4 unpatented claims, located on the eastern slope of Piety Hill at the southeastern corner of the Santa Catalina mountains, arein sec. 31, T. 12 S., R. 18 E. The altitude is approximately 4,000 feet. The claims lie on state land about 1 mile east of the Coronado National Forest boundary. To reach the claims by road follow the Redington road northeasterly 27.6 miles from the corner of Speedway and Wilmot Road in Tucson to a narrow buildozer road striking northwest. Follow this road 0.1 mile to the location shaft on Big Bug No. 1 claim. 10.6 miles of this road is passested paved, and the remainder is a graded, mountain road.

This property was located in 1944 by J. E. and H. A. Kinnison.

There has been no production from the property. Workings on the claims consist of a few shallow pits and opencuts.

Scheelite occurs near a garnetized area close to a contact between limestone and gneiss. The Tucson Geologic Quanrangle map shows that the the stark limestone is the Cambrian Abrigo formation and thet gneiss is Catalina gneiss. There is a small exposure of Precambrian Oracle gneissic granite along the contact. The limestone has been marbleized to a great extent.

The ore occurs sporadically in a discontinuous zone with a maximum width of 2 feet. The zone strikes northwest and dips steeply northeast, and can be traced along the strile for about 1,000 feet.

\_\_\_\_/Moore, B. N., Tolman, C. F., and others, Geology of the Tucson Quadrangle: U. S. G. S. open file report, Arizona Bureau of Mines (undated).