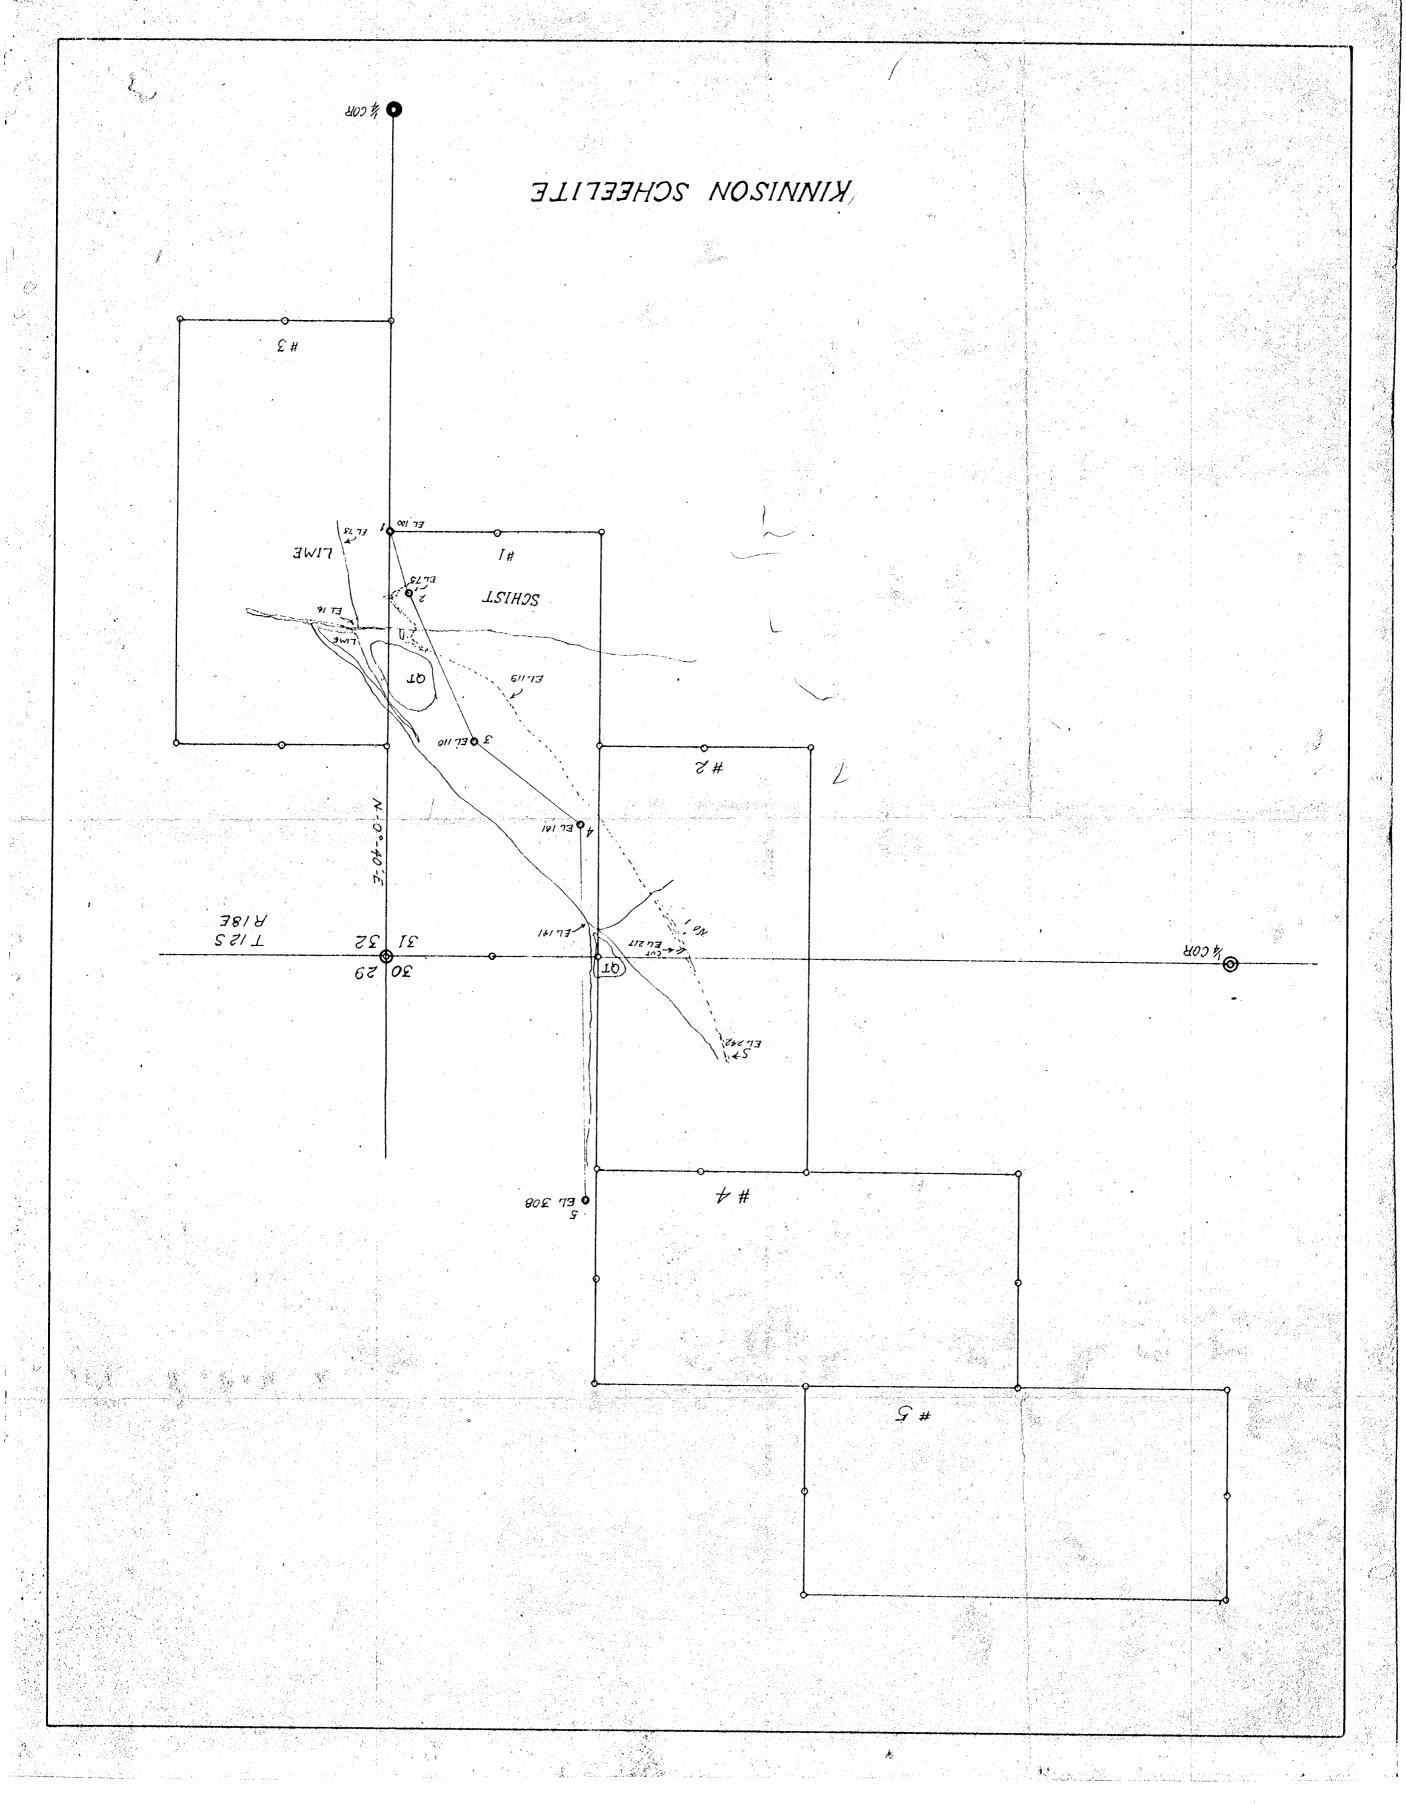

One deposits supporting by pothesis of a central Any Natholith. Am Inst. Min. Eng., Tech. Pub. 63

concerns Globe, may, minimi Magner, district

TUCSON, ARIZONA

AMENDED LOCATION OF THE BIG BUG MINING CLAIMS OLD HAT DISTRICT, PIMA CO. LOCATED BY: J.E.KINNISON & H.A.KINNISON

## Notice of Mining Cocation LODE CLAIM

| TO THE WILL WILL CONCENTED | TO | ALL | <b>WHOM</b> | IT MAY | CONCERN |
|----------------------------|----|-----|-------------|--------|---------|
|----------------------------|----|-----|-------------|--------|---------|