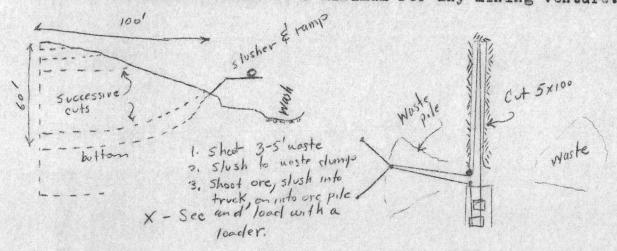

Plan

The machinery required would be a gasoline slusher, ordinary slusher blocks, and one special block of the type that lets you saush around a corber; compressor and jackhammer and hose; timber for the ramp and to stull the stope, plus the usual miscellaneous supplies. A cut of this type can be mined with a two man crew. The mill would require two men. Furthermore someone will have to be on the job to see that the minwould have to be there, or hire an extremely capable miner, and mill (which probably cant be done) or him or capable miner, and mill the contract of the contr (which probably cant be done) or hire an engineer. It would rynner be better that you were there although engineer. be better that you were there, although you probably can't afford your time to a specific job. I can probably get my father to come down from talgatatt/ flagstaff, if the production period is only a month or so as I suspect.

The whole operation depends on the milling situation, and if this can't be solved, there is no use trying it. If a mill can't be had, it looks like a good bet.

Sincerely,

John E. Kinnison. Geologist.