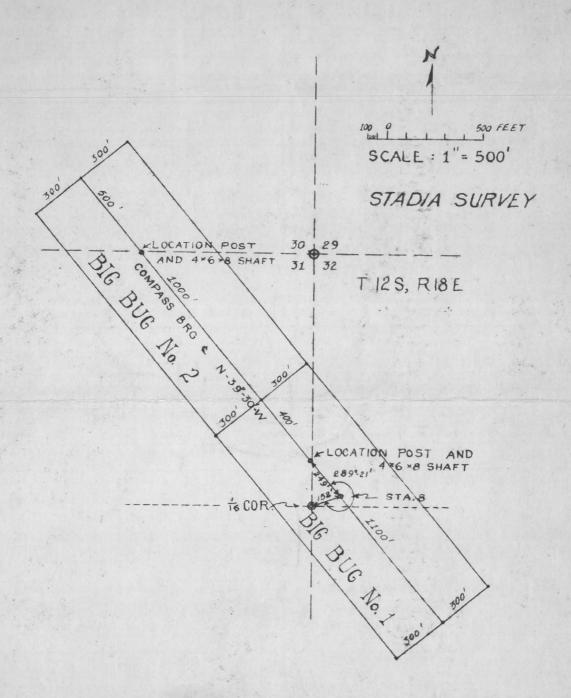

#### Big Bug Claims

The Big Bug group of 4 unpatented claims, located on the eastern slope of Piety Hill at the southeastern corner of the Santa Catalina mountains, arein sec. 31, T. 12 S., R. 18 E. The altitude is approximately 4,000 feet. The claims lie on state land about 1 mile east of the Coronado National Forest boundary. To reach the claims by road follow the Redington road northeasterly 27.6 miles from the corner of Speedway and Wilmot Road in Tucson to a narrow buildozer road striking northwest. Follow this road 0.1 mile to the location shaft on Big Bug No. 1 claim. 10.6 miles of this road is passested paved, and the remainder is a graded, mountain road.

One deposits supporting by pothesis of a central Any Natholith. Am Inst. Min. Eng., Tech. Pub. 63

concerns Globe, may, minimi Magner, district

TUCSON, ARIZONA

AMENDED LOCATION OF THE BIG BUG MINING CLAIMS OLD HAT DISTRICT, PIMA CO. LOCATED BY: J.E.KINNISON & H.A.KINNISON

## Notice of Mining Cocation LODE CLAIM

| TO THE WILL WILL CONCENTED | TO | ALL | <b>WHOM</b> | IT MAY | CONCERN |
|----------------------------|----|-----|-------------|--------|---------|
|----------------------------|----|-----|-------------|--------|---------|