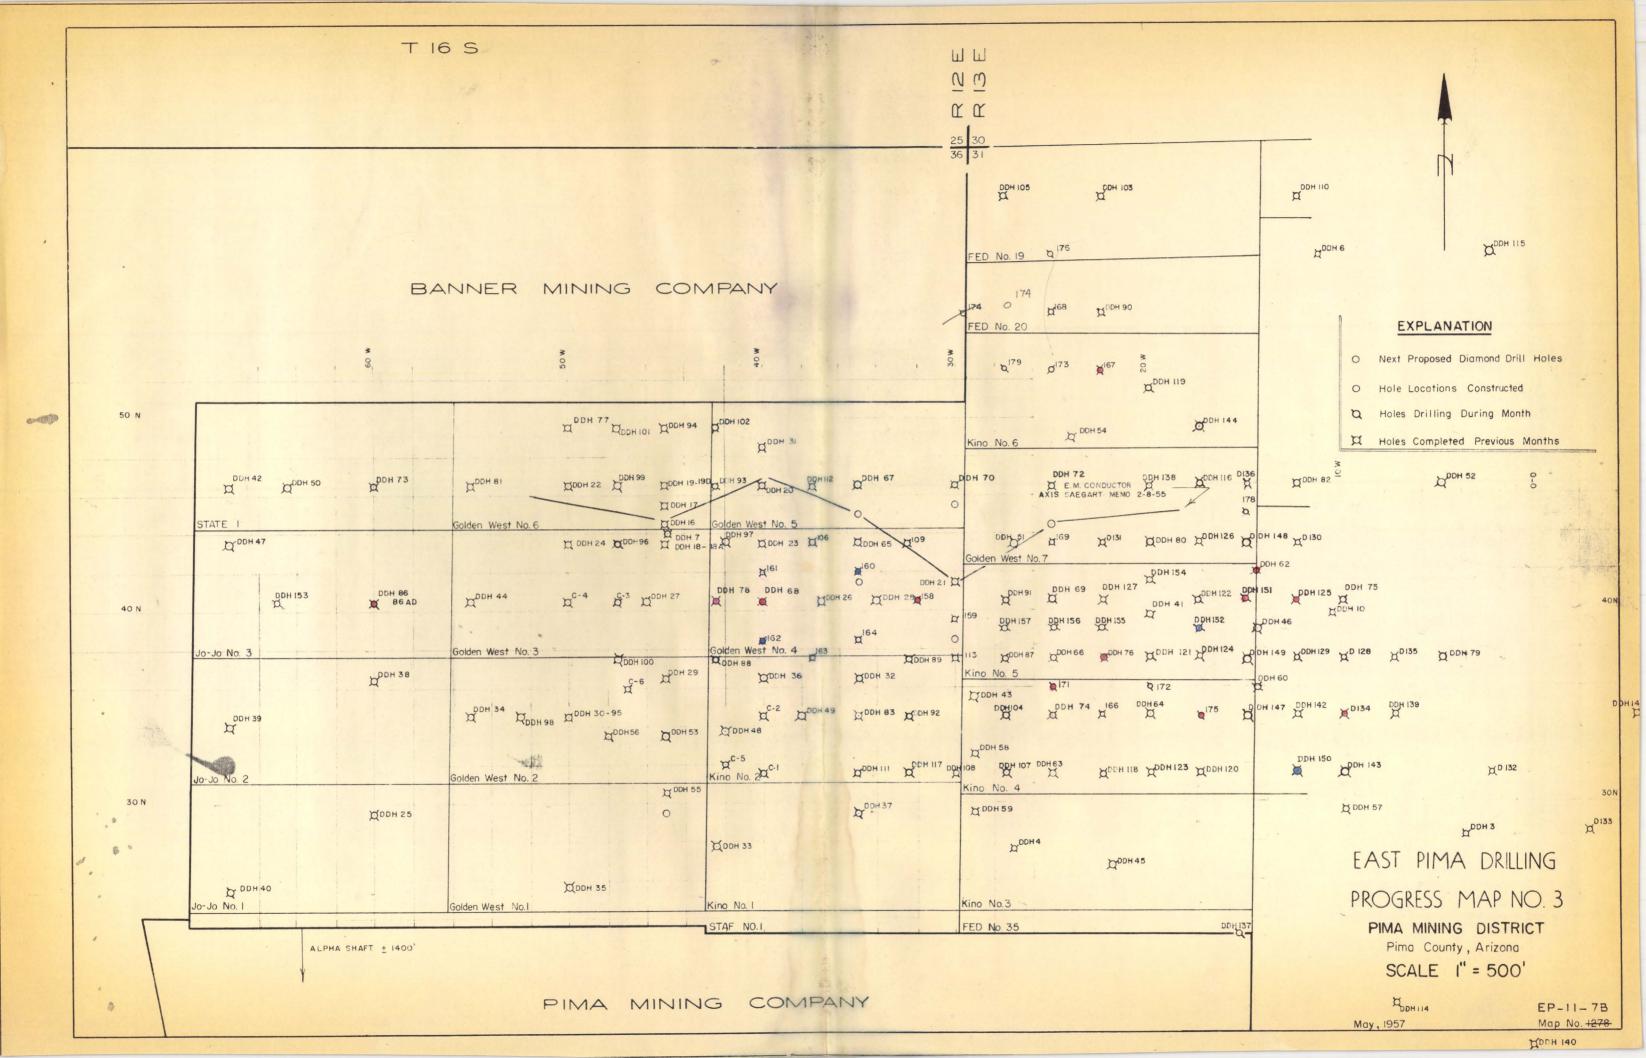

| 37<br>50<br>40<br>37<br>40                                           | 54<br>37<br>51<br>24<br>42                                           |
| 128<br>128<br>129<br>136<br>142<br>178                            | TACTITE<br>246.3 - 252.2<br>459.2 - 469.4<br>430.5 - 438.6<br>362.0 - 369.7<br>261.5 - 271.6<br>304.6 - 314.1<br>Weight                                                                           | 3.95<br>3.07<br>3.15<br>3.41<br>3.65<br>3.62<br>ed Average                                         | 00000000       | 13<br>25<br>20<br>15<br>18<br>28<br>20                               | 47 52 54 50 51 43 49                                                 | 40<br>23<br>26<br>35<br>31<br>29<br>31                               |

SCF/ds

cc: JHCourtright JEKinnison SAMUEL C. FALL



| Megascopic: Tactite. Coarse-grained fibrous wollastonite, and garnet. dissem-