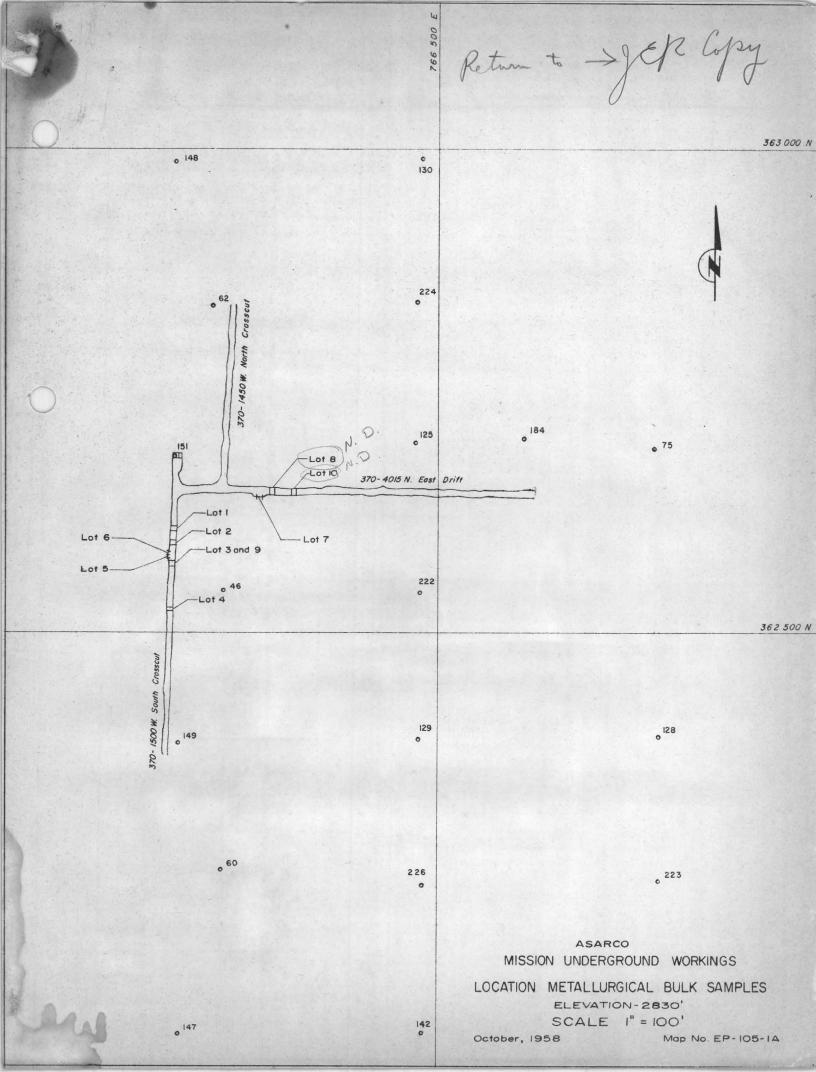

somewhat softer, at least from a crushing standpoint. The ration of pyrite to chalcopyrite from this lot(about 1:1) is not representative, however, of most of the East Pima argillite. The At East Pima the ratio of pyrite to chalcopyrite will normally exceed 1:1, and may at times be several times greater. The sulfides at East Pima will be principally disseminated, and contain fewer sulfide veinlets, in contrast to this sample.

Met. Sumples -Lot No 1 - 170 69.3-74.1 5.D. 2 - 230 83.9-88.8 5.0 3 - 31D 106.8-112.0 S.D 4- 53D 154.3.158.8 S.D 0 5 - 5/ab, West wall S.D. 6 - 5/ab west wall 5.D. 96.0-100.0 1 - slab, so. Wall E.D. 81.3 - 86.8 -8-97D 95.0-10.0 N.D. 9 - (Same as Lot 3) 310 106.8-112.0 0 - 10 - 109 D -117.3-122.7 A.D. 11 - Pima Pit Lots Numbered past 11 are composites of the above.



AMERICAN SMELITING AND REFINING COMPANY Tucson
July 8, 1958

### FILE MEMORALDIA

#### PAST PENA Pilot Mill Semples

It is planned that Mr. Rinnison will carefully inspect each batch of material before it is transported to the pilot mill. He will make a note-form mineralogical description of this material. A penciled copy of this description will be handed to Mr. Romey by the truck driver as the material arrives at the mill. Subsequently the description will be typed, with copies going to those listed below.

The first batch being crushed July 8, proparatory to transportation to the mill, is described as follows by Mr. Einnison:

Inctite; massive structureless garnet, some soft dispeide. Chalcopyrite in 1/4" disseminated blobs. Pyrite-chalcopyrite ranges down in size, disseminated throug