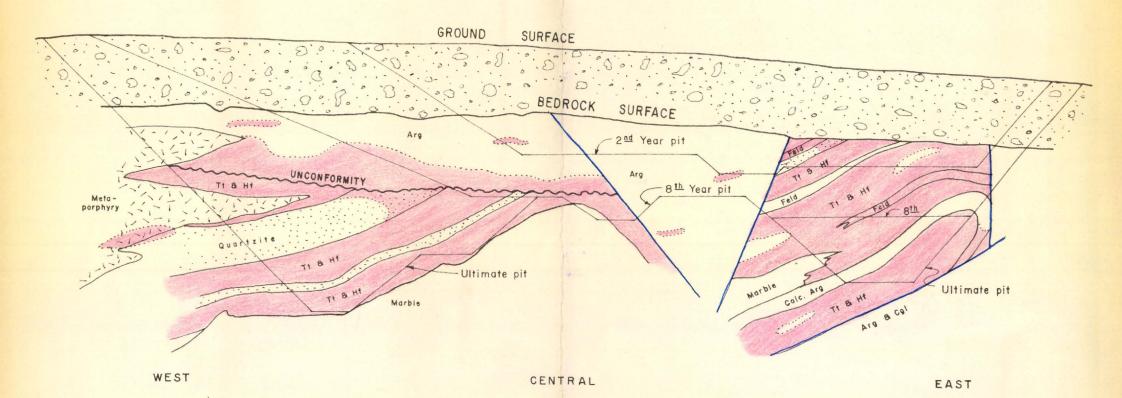

ive diopside. The rock crushes fairly easily, and as indicated by El Paso mill test grinds easily also.
  - C. Fine-grained, pulverent. Similar to type B., but is finer grained and tends to disintegrate easily. This type may be expected to crush and grind easily.

Of these rock types, the tactite and siliceous rocks (argillite, quartzite, feldspar rock) are hard rocks, and the hornfels types are softer and require less grinding time. However, the hornfels types as a group show a wide range of physical properties.

There is as yet no clearly definable relation between the host rocks described above and the copper recovery or grade of concentrate.

JOHN E. KINNISON

JEK/ds

# DIAGRAMATIC CROSS SECTION - EAST PIMA

LOOKING NORTH

Showing Approximate Rock Distribution.

(NOT TO SCALE.)

EAST



Potential ore zones shown diagramatically in red.

TO ACCOMPANY Letter DATED Mar. 10, 1958

BY John Kinnison

# TABULATION - ORE HOST ROCKS.

(Within the ultimate pit.)

| Но     | st rock                 | We  | est & Centro | al Area |       |    | East Area |     | Total |     |     |    |
|--------|-------------------------|-----|--------------|---------|-------|----|-----------|-----|-------|-----|-----|----|
|        | Argillite               | 35% | 35%          | 35%     | 35 %  | 2% | 2%        | 2%  | 25%   | 25% | 25% |    |
|        | Tactite                 | 30  | 30           | 30      |       | 75 | 75        |     | 43    | 43  |     |    |
| silica | Hard, dense Hf (A)      | 9   | 10           |         | 60    |    |           | 90  | 4     |     |     |    |
|