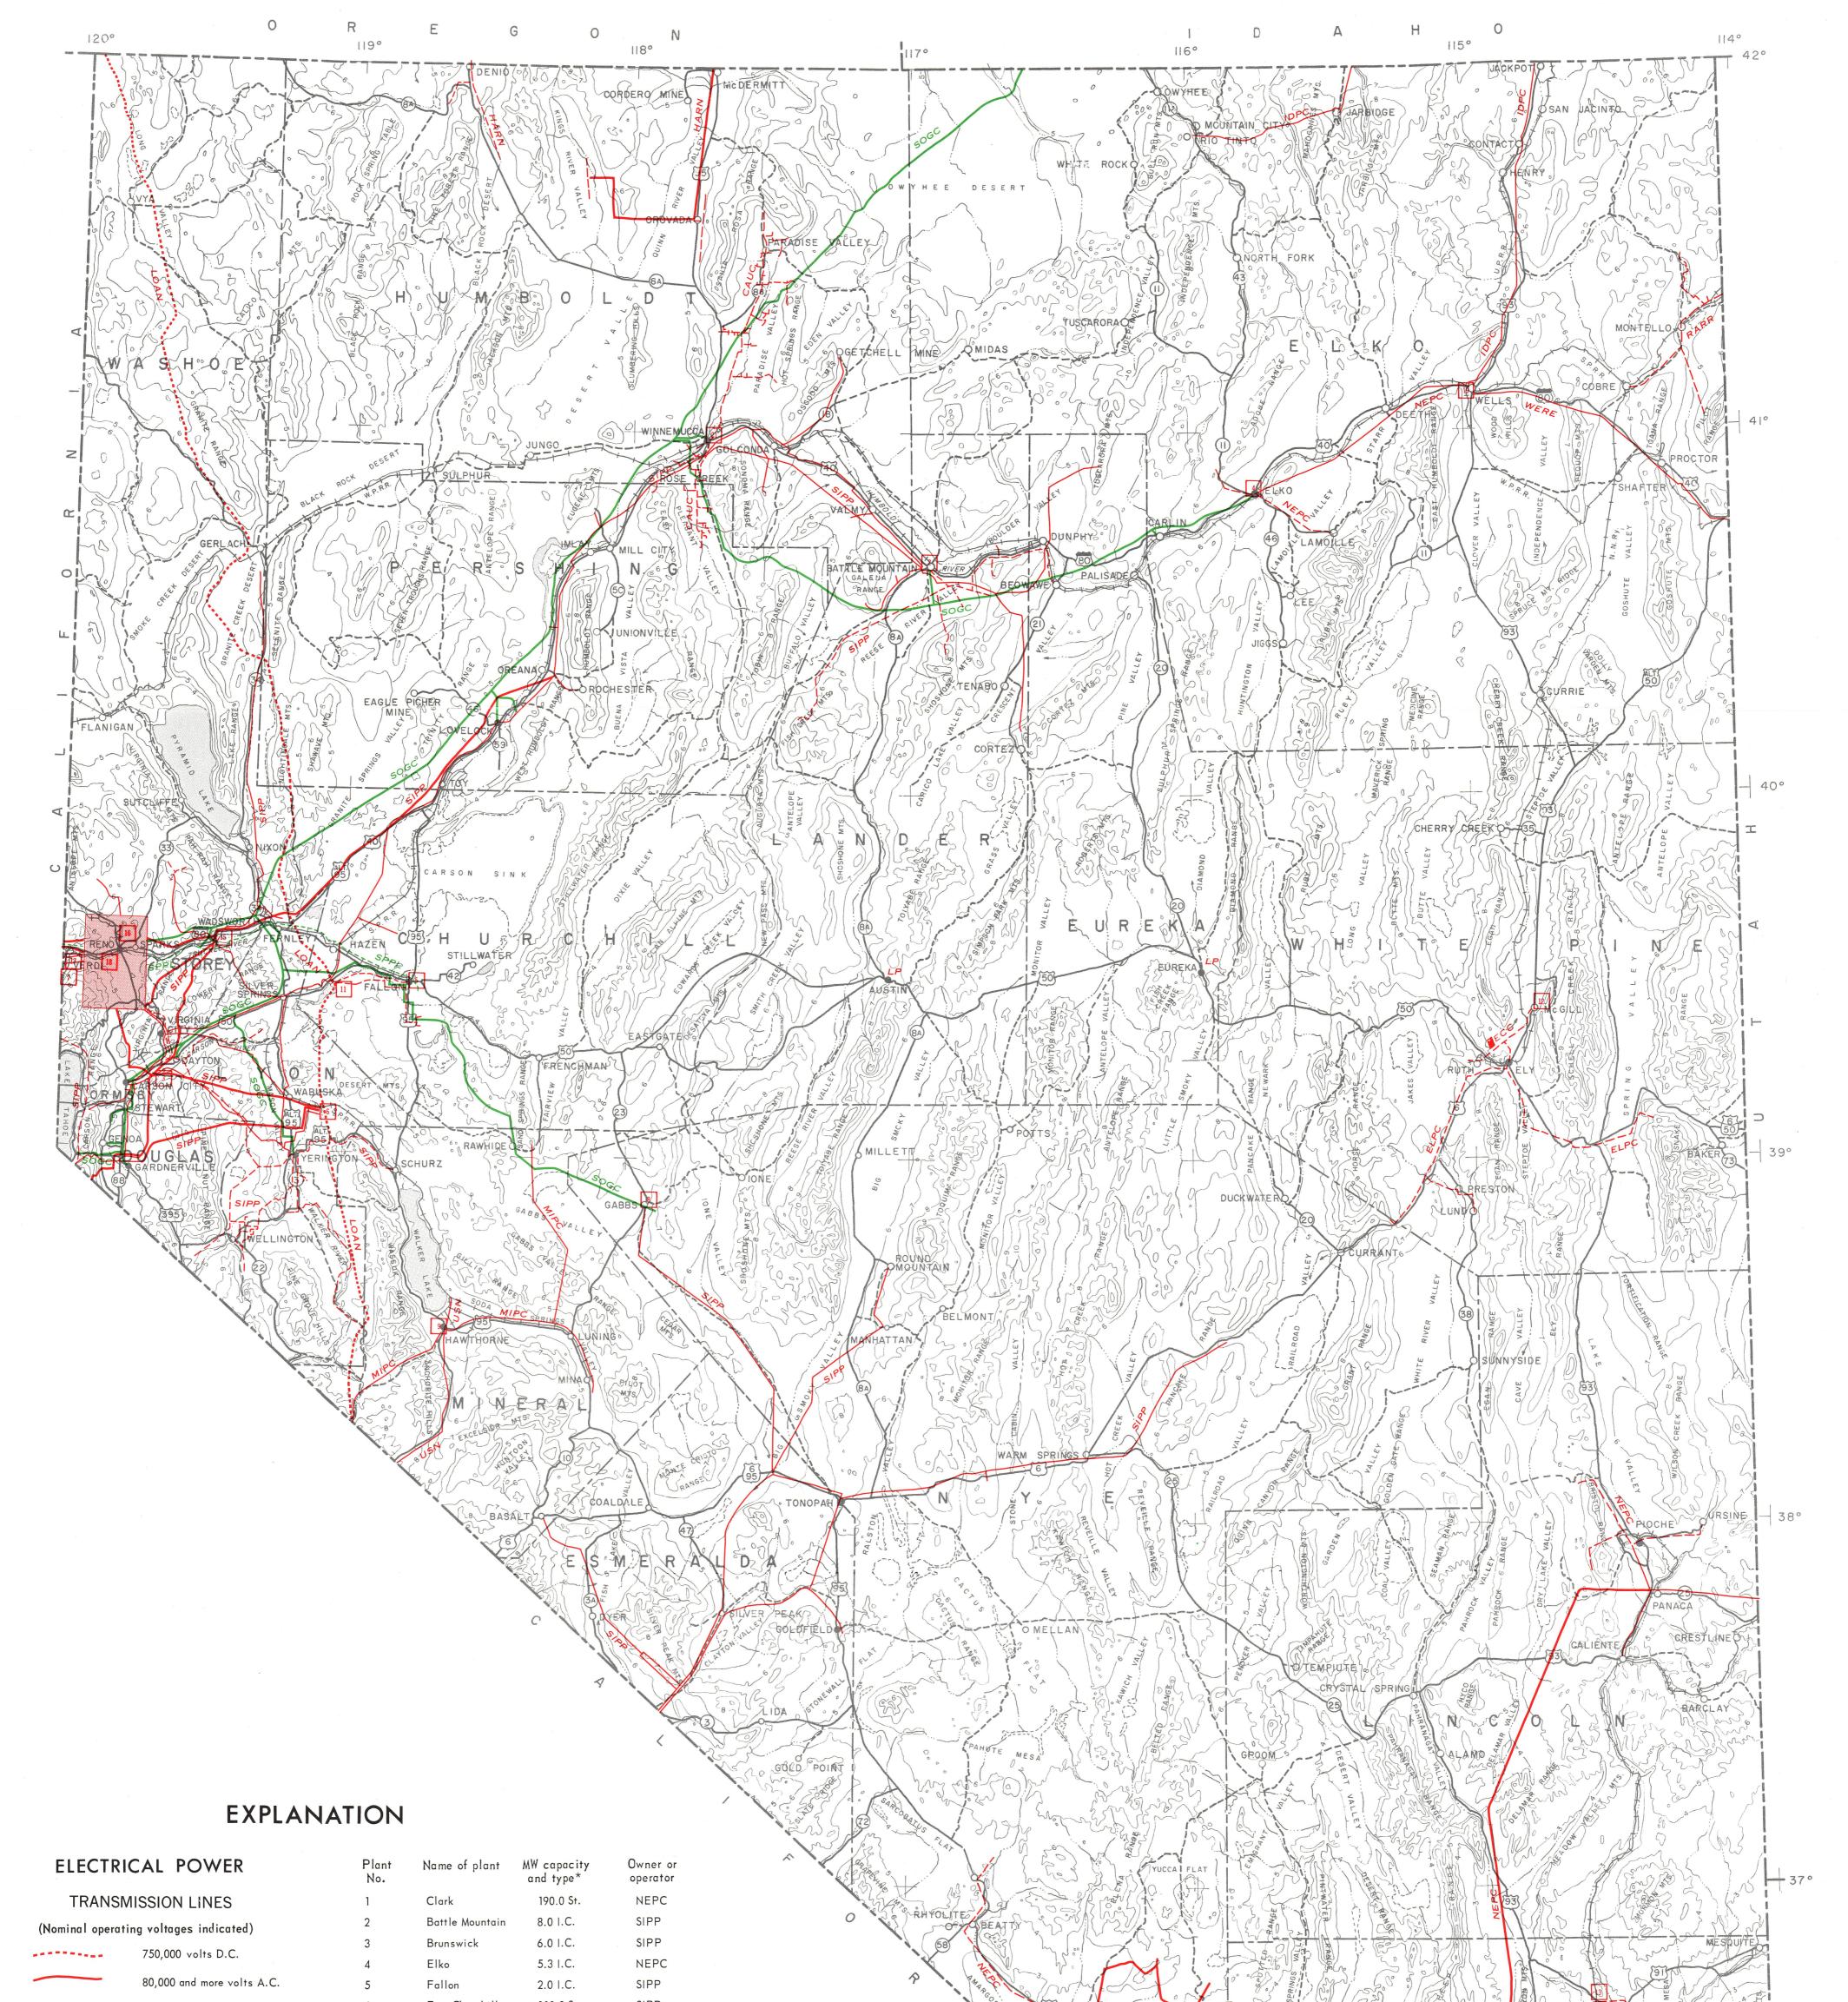

## NEVADA BUREAU OF MINES MAP 41

# TRANSMISSION AND TRANSPORTATION FACILITIES IN NEVADA

SECOND EDITION

By Keith Lockard

MACKAY SCHOOL OF MINES UNIVERSITY OF NEVADA 1970

N

The Mackay School of Mines is the educational, research, and public service center for the mineral industry of Nevada. It is one of several colleges of the University of Nevada. The School consists of three divisions: the academic division, composed of the departments of instruction; the Nevada Bureau of Mines; and the Nevada Mining Analytical Laboratory.