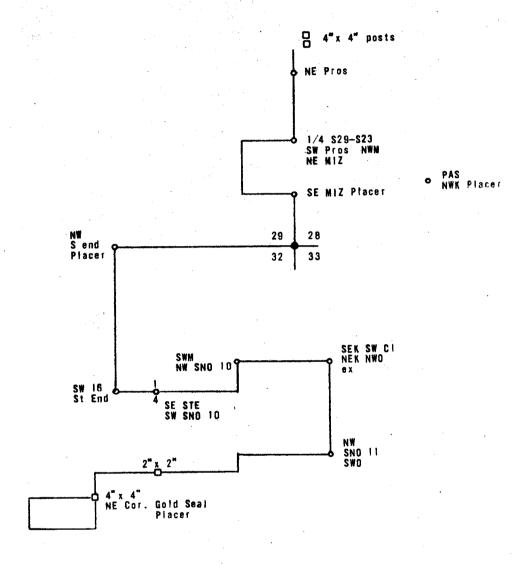

Monarch Group

Sections 21, 22, 27, 2 S 32, 33, 34, T. 19 S., R. 16 E. Pima County, Arizona and sec. 6 T. 20 S., R. 16 E; Santa Cruz County, Arizona.

These claims lie in sec. 21, 22, 28, 29, 27, 32, 33, 34 T. 19 S., R. 16 E., and in N ½ sec. 6 T. 20 S., R. 16 E.

These claims appear to be present as represented. A number of 2" pipes with lead caps were located in the field. These monuments are marked with a coded inscription but they appear to represent the claim corners. This can be ascertained exactly by requesting a certified copy of the field notes from the Surveyor. Appended is a list of monuments found in the field.

Near most of the monuments a  $4" \times 4"$  post with a 1" pipe with cap in the top with a "U" stamped on the cap has been found. In a few places these  $4 \times 4$ 's have been found without the pipe monuments such as the NE corner of Gold Seal.

The area is entirely alluvium covered. There are some trenches that may have been test areas for placer deposits. The head waters of these streams originate in an area where lode gold claims have been worked. The placer potential of this area is unknown at this time and will require extensive trenching, drilling and sampling to determine. The potential will always remain until sufficient work is done on the area to prove or disprove the theory. The property is worth some risk expenditures on a small pilot scale to test. Ownership of the surrounding land should be checked. Most of this is probably state or federal ground but a number of ranches have improved and developed the grazing, and may have some patented or homestead land in the group.