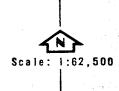

Lucky Strike Claim Group

Sec. 19, 20, 21, 27, 28, 29, 30, 31, 32, 33 & 34 T. 12 N., R. 14 W. sec. 4, 5, 6 T 11 N, R. 14 W., Mohave County, Arizona.

These claims on the plat map furnished GEOEX are referred to as the Alamo Copper Prospect. Because of rains in the area we were unable to get to verify the existence of the claims on the ground.

Geologically, this area is one of major structural intersections, possibly favorable host rocks for major mineralization and numerous small mines. Several mines in the area have had good production in the past i.e. Swansea and McCracken Mines and many smaller mines have been active in the past.

If all of these claims are valid and can be held together in this compact block, enough ground is available for a comprehensive investigation to turn up a possibly economic mineral deposit.

We feel that this area has a very good potential for producing a medium to large sized mine and recommend a comprehensive exploration program be conducted in this area.