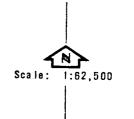

The JN claim group consists of 37 lode claims, located in the Redrock Mining District, Santa Cruz County, Arizona. They were located by Jay E. Fuller and Natalcha M. Fuller. The location notices are as follows:

The (1968-69) Affidavit of Labor Performed and Improvements made is included in this report.

Location work was on file as well as assessment work for 1966-67, 1967-68, and as included 1968-69.

JN Group Sections 8, 14, 15, 21, 29, T. 22 S., R. 17 E. Santa Cruz County, Arizona.

J. N. CLAIMS Santa Cruz County, Arizona JAY E. FULLER RESOURCES CO. for WESTERN ENERGY CORP. by HEINRICHS GEOEXPLORATION COMPANY

Approximate Claim Location

R 16 E

R 17 E

22

**GEOEXPLORATION** COMPANY

POST OFFICE BOX 5671, TUCSON, ARIZONA, 85703