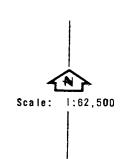

Cable: GEOEX, Tucson

vancouver

The Queens Crown Claims, Catron County, New Mexico are a group of six patented claims. They are:

| NAME               | MINERAL SURVEY NO. |
|--------------------|--------------------|
| Gold Bar # 1       | 2140 - A           |
| Gold Bar # 2       | 2140 - A           |
| Gold Bar # 3       | 2140 - A           |
| Queens Crown No. 2 | 2140 - A           |
| Look Off No. 1     | 2140 - A           |
| Margaret Stewart   | 2140 - A           |

The above claims are jointly owned by Jay E. Fuller and Natalcha M. Fuller, husband and wife, with John L. Splane and Louise D. Splane. The couple of Jay E. Fuller and Natalcha M. Fuller own 82% with 12% being held by the other parties above.

The claims are being bought from a party of four who obtained it by inheritance. These are Betty Jane Culberson, Ruth Ann Rogers, John Carl Frymire and Ruth Ann McBride. This trust is being handled by the American National Bank, Silver City, New Mexico. Taxes were paid for 1969 on the claims for \$29.34.

The Quitclaim Deed of the above transaction is recorded in Vol. N of Deeds pages 320 - 321, Catron County, New Mexico. A copy of the above is included in this report.

Queens Claim Group sec. T. 12 S., R. 18 W.; Catron County, New Mexico.

This claim group has been found and partially verified on the ground. Corners for Gold Bar 2, 3 and 4 were found as stamped blazes on trees and rocks. The posts on the ground are now illegible. At least part of these claims lie within the Gila Wilderness area and a careful check must be made that these claims were valid at the time of mineral withdrawal. Very likely the Forest Service had them checked at the time the mineral withdraw act was put into force. A road, no longer maintained, exists up to the wilderness boundary and at least one frame cabin exists on Gold Bar No. 5 that could be fixed up at a minimal cost.

Because of a snow cover often in excess of a foot and more coming down, very little of the property was seen except along the trail in the valley. Only one small cut and possibly two more up a hill were seen. The rocks are slightly altered and stained with considerable fracturing. Regionally the property is in an area that could have mineral potential but very little mining has gone on in the immediate area that we are aware of. The property is small and problems with the Forest Service, regardless of legality of the claims are likely and these two factors must be considered. Once the validity of the claims has been established, a careful sampling program should be carried out to evaluate this group of claims.

QUEENS CROWN CLAIMS Catron County, New Mexico JAY E. FULLER RESOURCES CO. for WESTERN ENERGY CORP. by HEINRICHS GEDEXPLORATION COMPANY

From USMM No. 3 APPROXIMATE LOCATION: Topographically from M.S.2140A-E