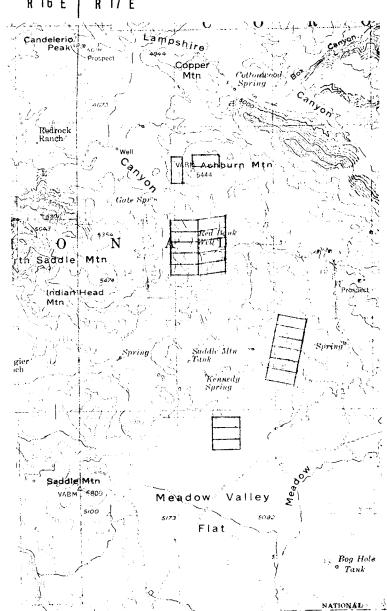

Phone: 602/623-0578

Cable: GEOEX, Tucson

vancouver sydney

HEINRICHS

geophysical engineers

The Old Timer and Los Jarillas claim groups consist of one patented and six unpatented claims in Santa Cruz County, Arizona.

The location notices are recorded in Santa Cruz county as follows:

|                                        | Docket    | Page |
|----------------------------------------|-----------|------|
| Old Timer lode mining claim (patented) | 040       | 302  |
| Old Timer No. 1 Amended                | 8         | 281  |
| Old Timer No. 2                        | 7         | 504  |
| Old Timer No. 3                        | 9         | 490  |
|                                        | Book M.L. |      |
| Los Jarillas No. 1                     | 30        | 151  |
| Los Jarillas No. 2                     | 30        | 152  |
| Los Jarillas No. 4                     | 30        | 154  |

A Quitclaim Deed for the above six (excluding the patented claim) is recorded in Santa Cruz County in Docket 052, page 339.

Assessment work was on file in Fuller's office for the years between 1956-57 to 1968-69 for the above six claims. Copies of the 1968-69 affidavits of labor for the Old Timer and the Los Jarillas claim groups are enclosed.

Old Timer Group (Sec. 2 (unsurveyed) & 3) T. 23 S., R. 15 E. Santa Cruz County, Arizona.

We were able to recognize the road pattern, shafts and cuts but found <u>no</u> claim corners we could absolutely identify. Many piles of rocks were found and a few posts that correspond to the location of the corners that show on the plat map supplied by Mr. Fullers office.

A location notice of W.S. Mariott August 7, 195-O.K. Claim was found at the NE corner of the Old Timer Claim. The paper was wet and discolored and mostly illegible.

At the point on the plat map at the 875 mark between Old Timer No. 1 and Old Timer No. 2 the following location notice was found.

Old Rattler Mining Claims Willis J. Pohea, Jr. 5 May 1968

The rock is altered and stained in this area. The numerous workings, though small, show little visible mineralization. The workings for the most part appears to be shallow and follows small "veins" of altered rock. The Lookout, Domino, and the 3 R Mines are now active but nothing is known about them. West Range Copper Company has a sign on the Ventura Mine road, as follows, West Range Ventural Division. The mine was not visited and the extent of the activity here is unknown.

This property certainly deserves a careful and complete examination in order to evaluate its possible economic significance.

Los Jarillas Group (Sec. 9 & 10) T. 23 S. R 15 E; Santa Cruz County, Arizona.

The section corner common to sec. 9, 10, 15 and 16 T. 23. S., R. 15 E. was located in the field. The Surveyors pins, 1" pipe and bronze cap, for No. 1 (SE) corner Los Jarillas No. 4 and # 2 cor (NW) for Los Jarillas No. 2 were found. The claims are very likely as shown on the plat supplied to us. A location notice for Los Jarillas No. 4 by Wes Donaldson, 21 July 1969 was found in the rock monuments at shaft 5 on Los Jarillas No. 1 (as shown on our plat).

The property shows little mineralization and not much staining or alteration, however, it is located in an area of continued exploration and interest, by numerous mining companies and ourselves. As such, the property deserves a more careful look to help determine its maximum economic potential.

LOS JARILLAS AND OLD TIMER CLAIMS
Santa Cruz County, Arizona
of
JAY E. FULLER RESOURCES CO.
for
WESTERN ENERGY CORP.
by
HEINRICHS GEOEXPLORATION COMPANY

Approximate Claim Location

The S.O.B. claim group consists of 149 claims located in the Pioneer Mining District, Pinal County, Arizona. They were located by J.E. Fuller.