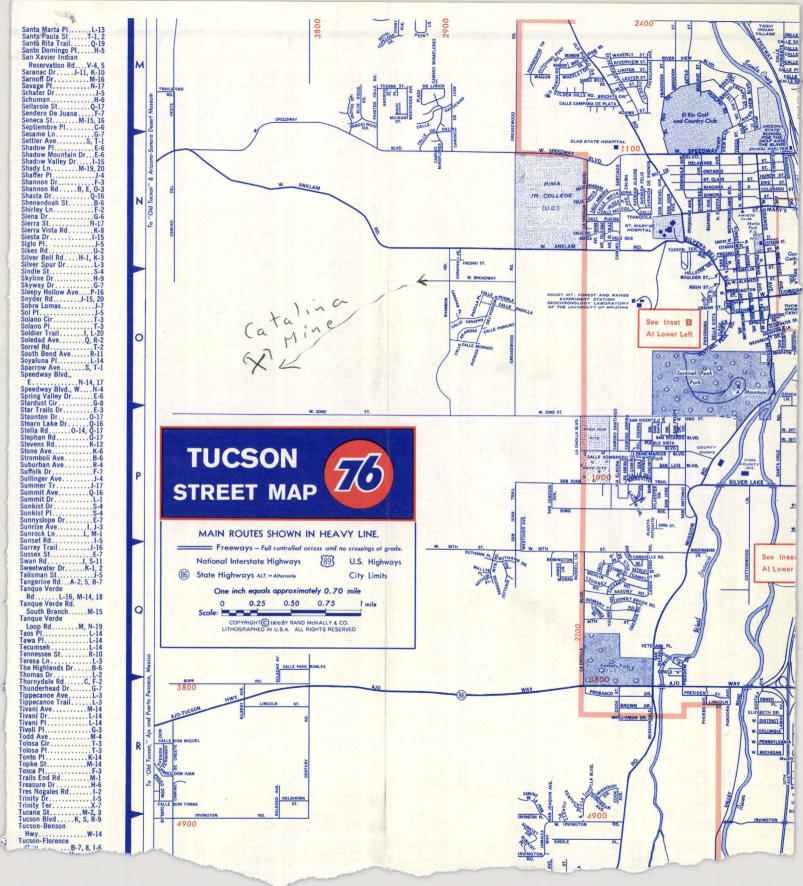

This ore body is substantial and might be suitable for a leaching operation.

If you are interested in seeing the property, please call me.

Sincerely,

Hump Floyd Stump 622-1795

Catalina Mining 1121 Camino de Juan Tucson, Ariz. 85705

MINERAL PROSPECT - DEPOSIT DATA SHEET HOST ROCK AND GEOLOGY: LONGITUDE: Andesite and rhyplite LATITUDE: Mountains PROPERTY: STAGE OF DEVELOPMENT: Drilled by Cominico - 9 holes. 300'- 950' deep. ELEVATION: 2500' - 3000' COUNTY: PIMIT RESERVES: 25% Cu MINING Par Amole DISTRICT: TWS.: RNG.: 10% Royalty - 2 million buy 3 tears OWNERSHIP: William Stump = lease option \_ 1 million for more Catalina co. < Floyd Stupp 313 acres. Location: Tacson Mountains - West end of Broadway S is STATE dirt road into property, turn at coral - follow Arizòna road. MINERALOGY: altered volcanics, Kaolin, sericite heavy pyrite. ECONOMIC CONSIDERATIONS: Cu COMMODITIES GEOPHYSICS: Cominico I.P. GEOCHEMISTRY: 140 Cominco terminated January 1, 1971 -DESCRIPTION: Mainly oxides. (Hugh Moore did geology for Cominico) Excellent leaching. Water & power to property. TYPE Porphyry Oxide tonnage 14 million @ . 25% Ca OF DEPOS William Stump -Route 13 Box 994 -Floyd Stump **REFERENCES:** 1121 Camino de Juan Tucson Arizona 85705 Tueson 622 - 1795 S MAPS: Coparés of Cominco AERIAL PHOTOGRAPHS: IZE in hands of wm. stump maps OR CATEGORY : BY: P. Eimon DATE: Jan. 6, 1971