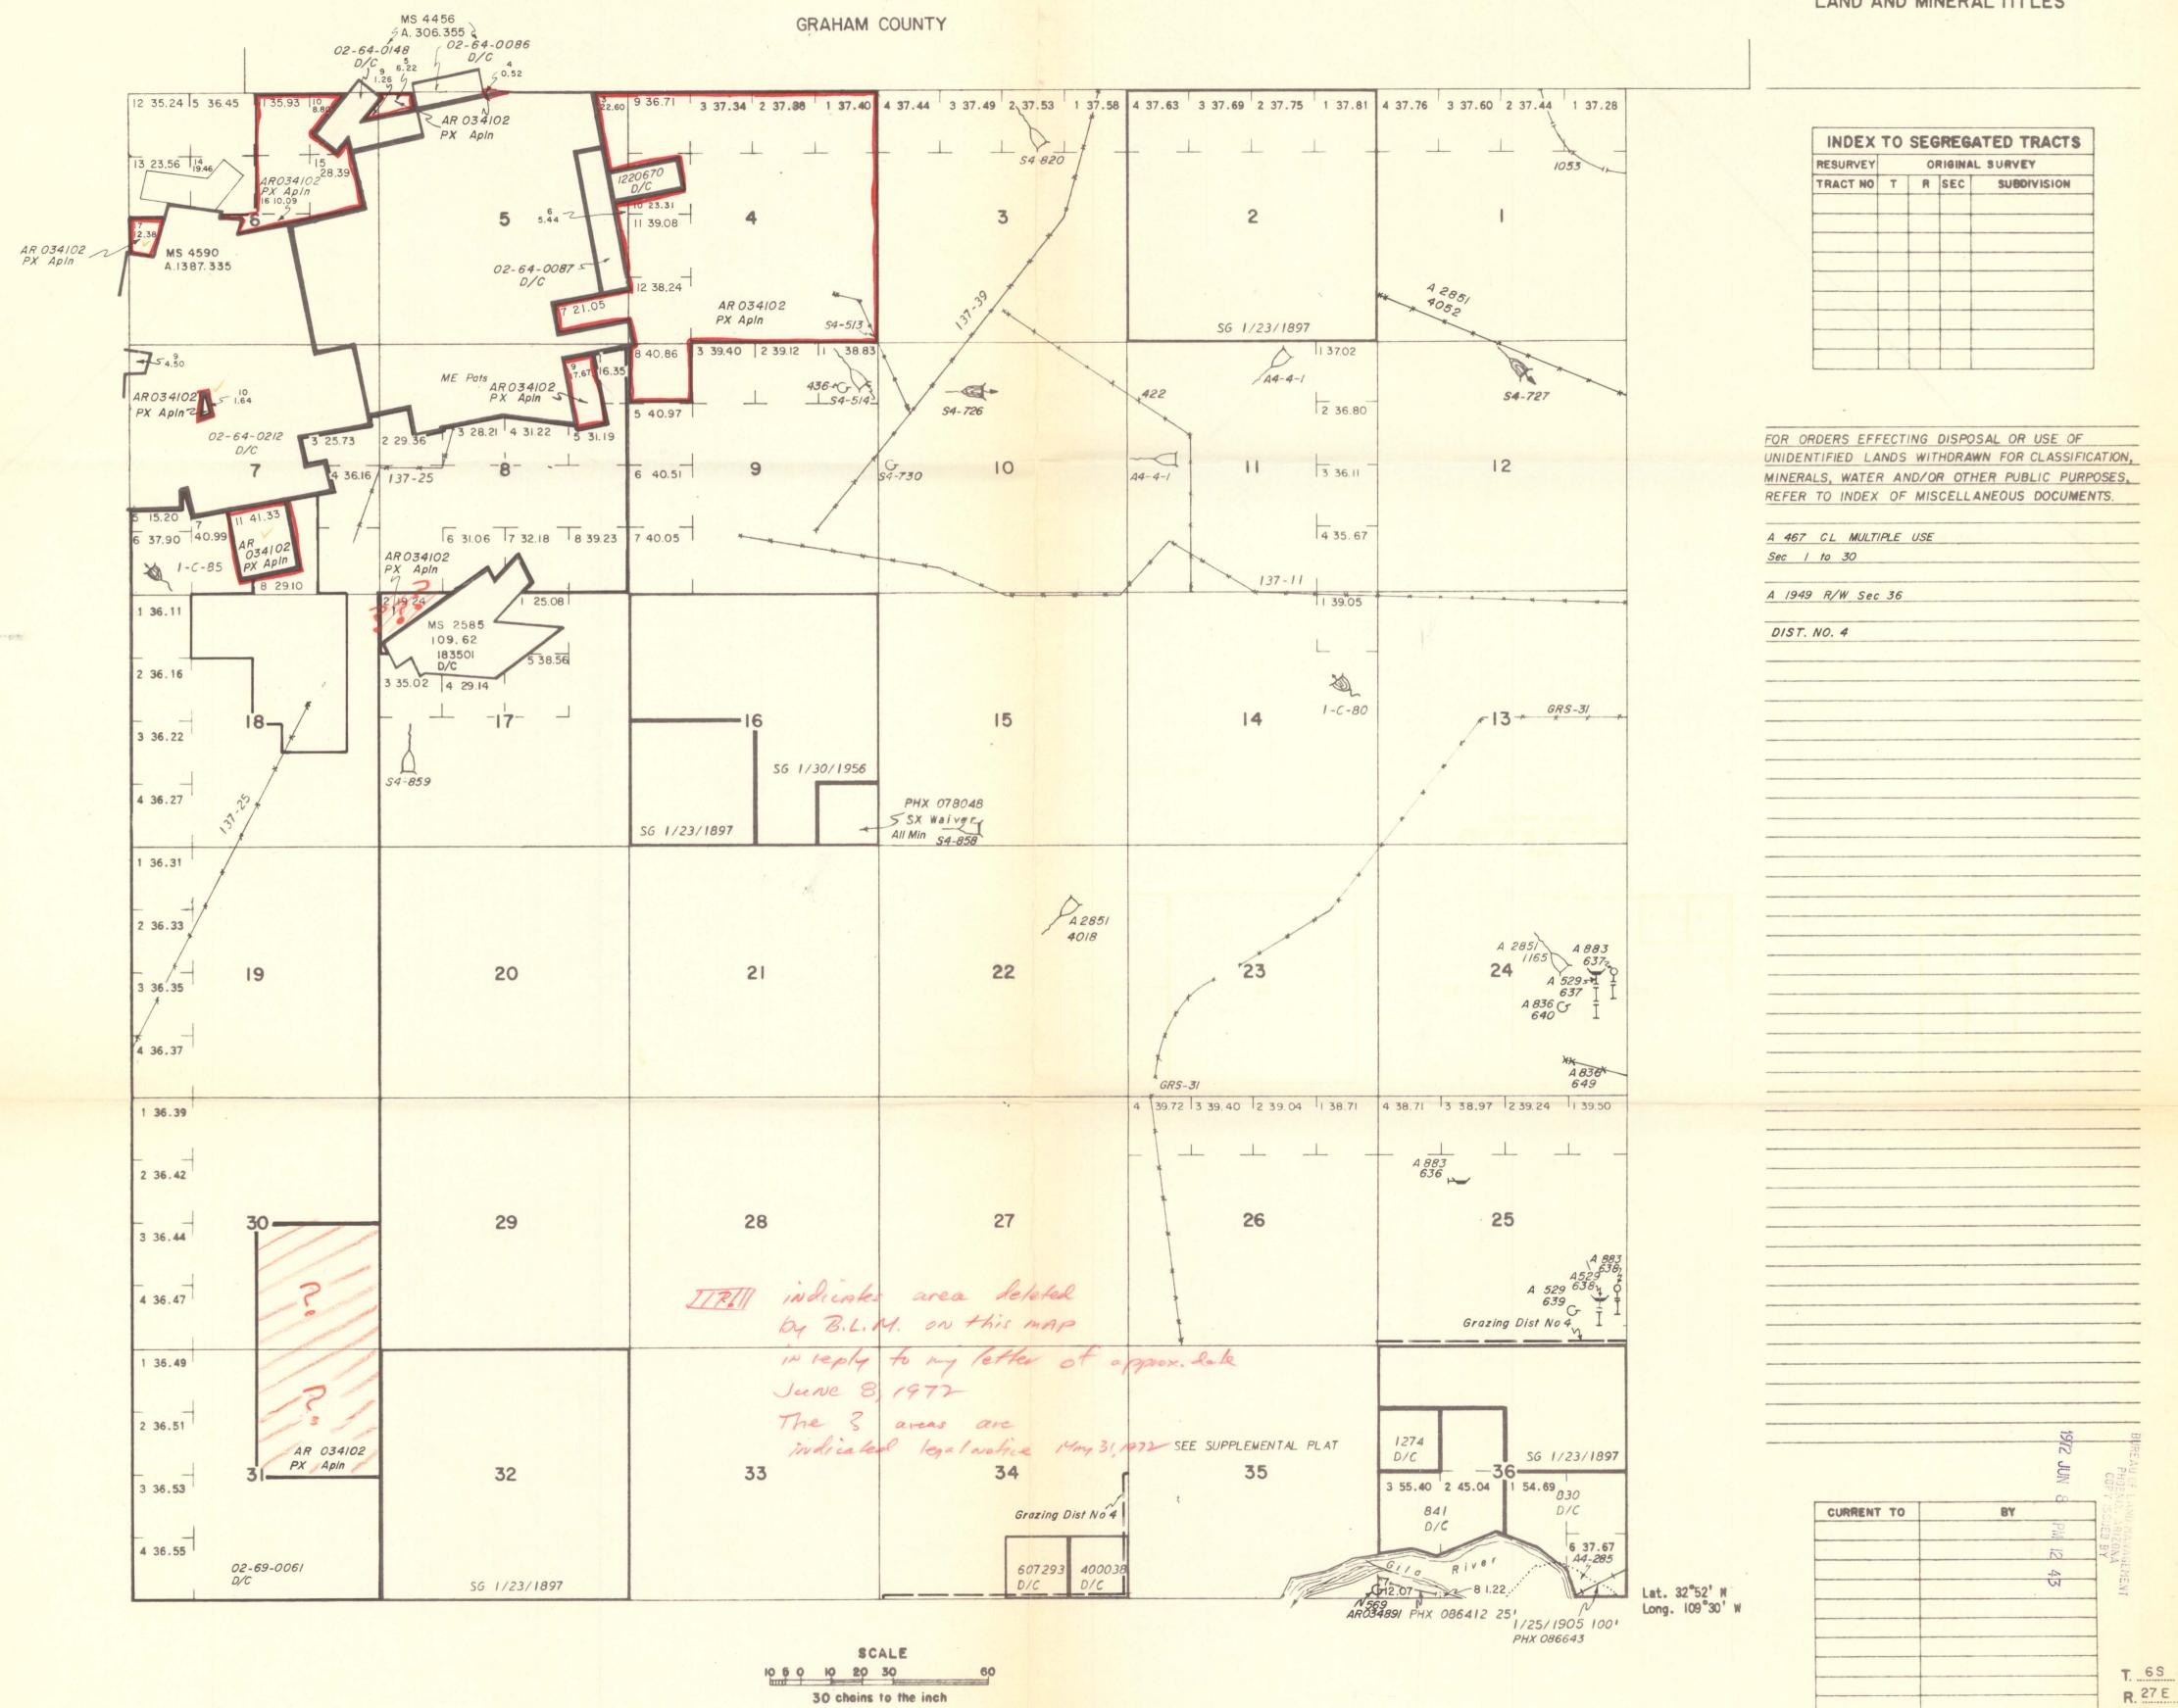

### TOWNSHIP 6 SOUTH RANGE 27 EAST OF THE GILA AND SALT RIVER MERIDIAN, ARIZONA

STATUS OF PUBLIC DOMAIN LAND AND MINERAL TITLES

## TOWNSHIP 6 SOUTH RANGE 26 EAST OF THE GILA AND SALT RIVER MERIDIAN, ARIZONA

STATUS OF PUBLIC DOMAIN

# PARTIALLY SURVEYED TOWNSHIP 5 SOUTH RANGE 27 EAST OF THE GILA AND SALT RIVER MERIDIAN, ARIZONA

STATUS OF PUBLIC DOMAIN LAND AND MINERAL TITLES