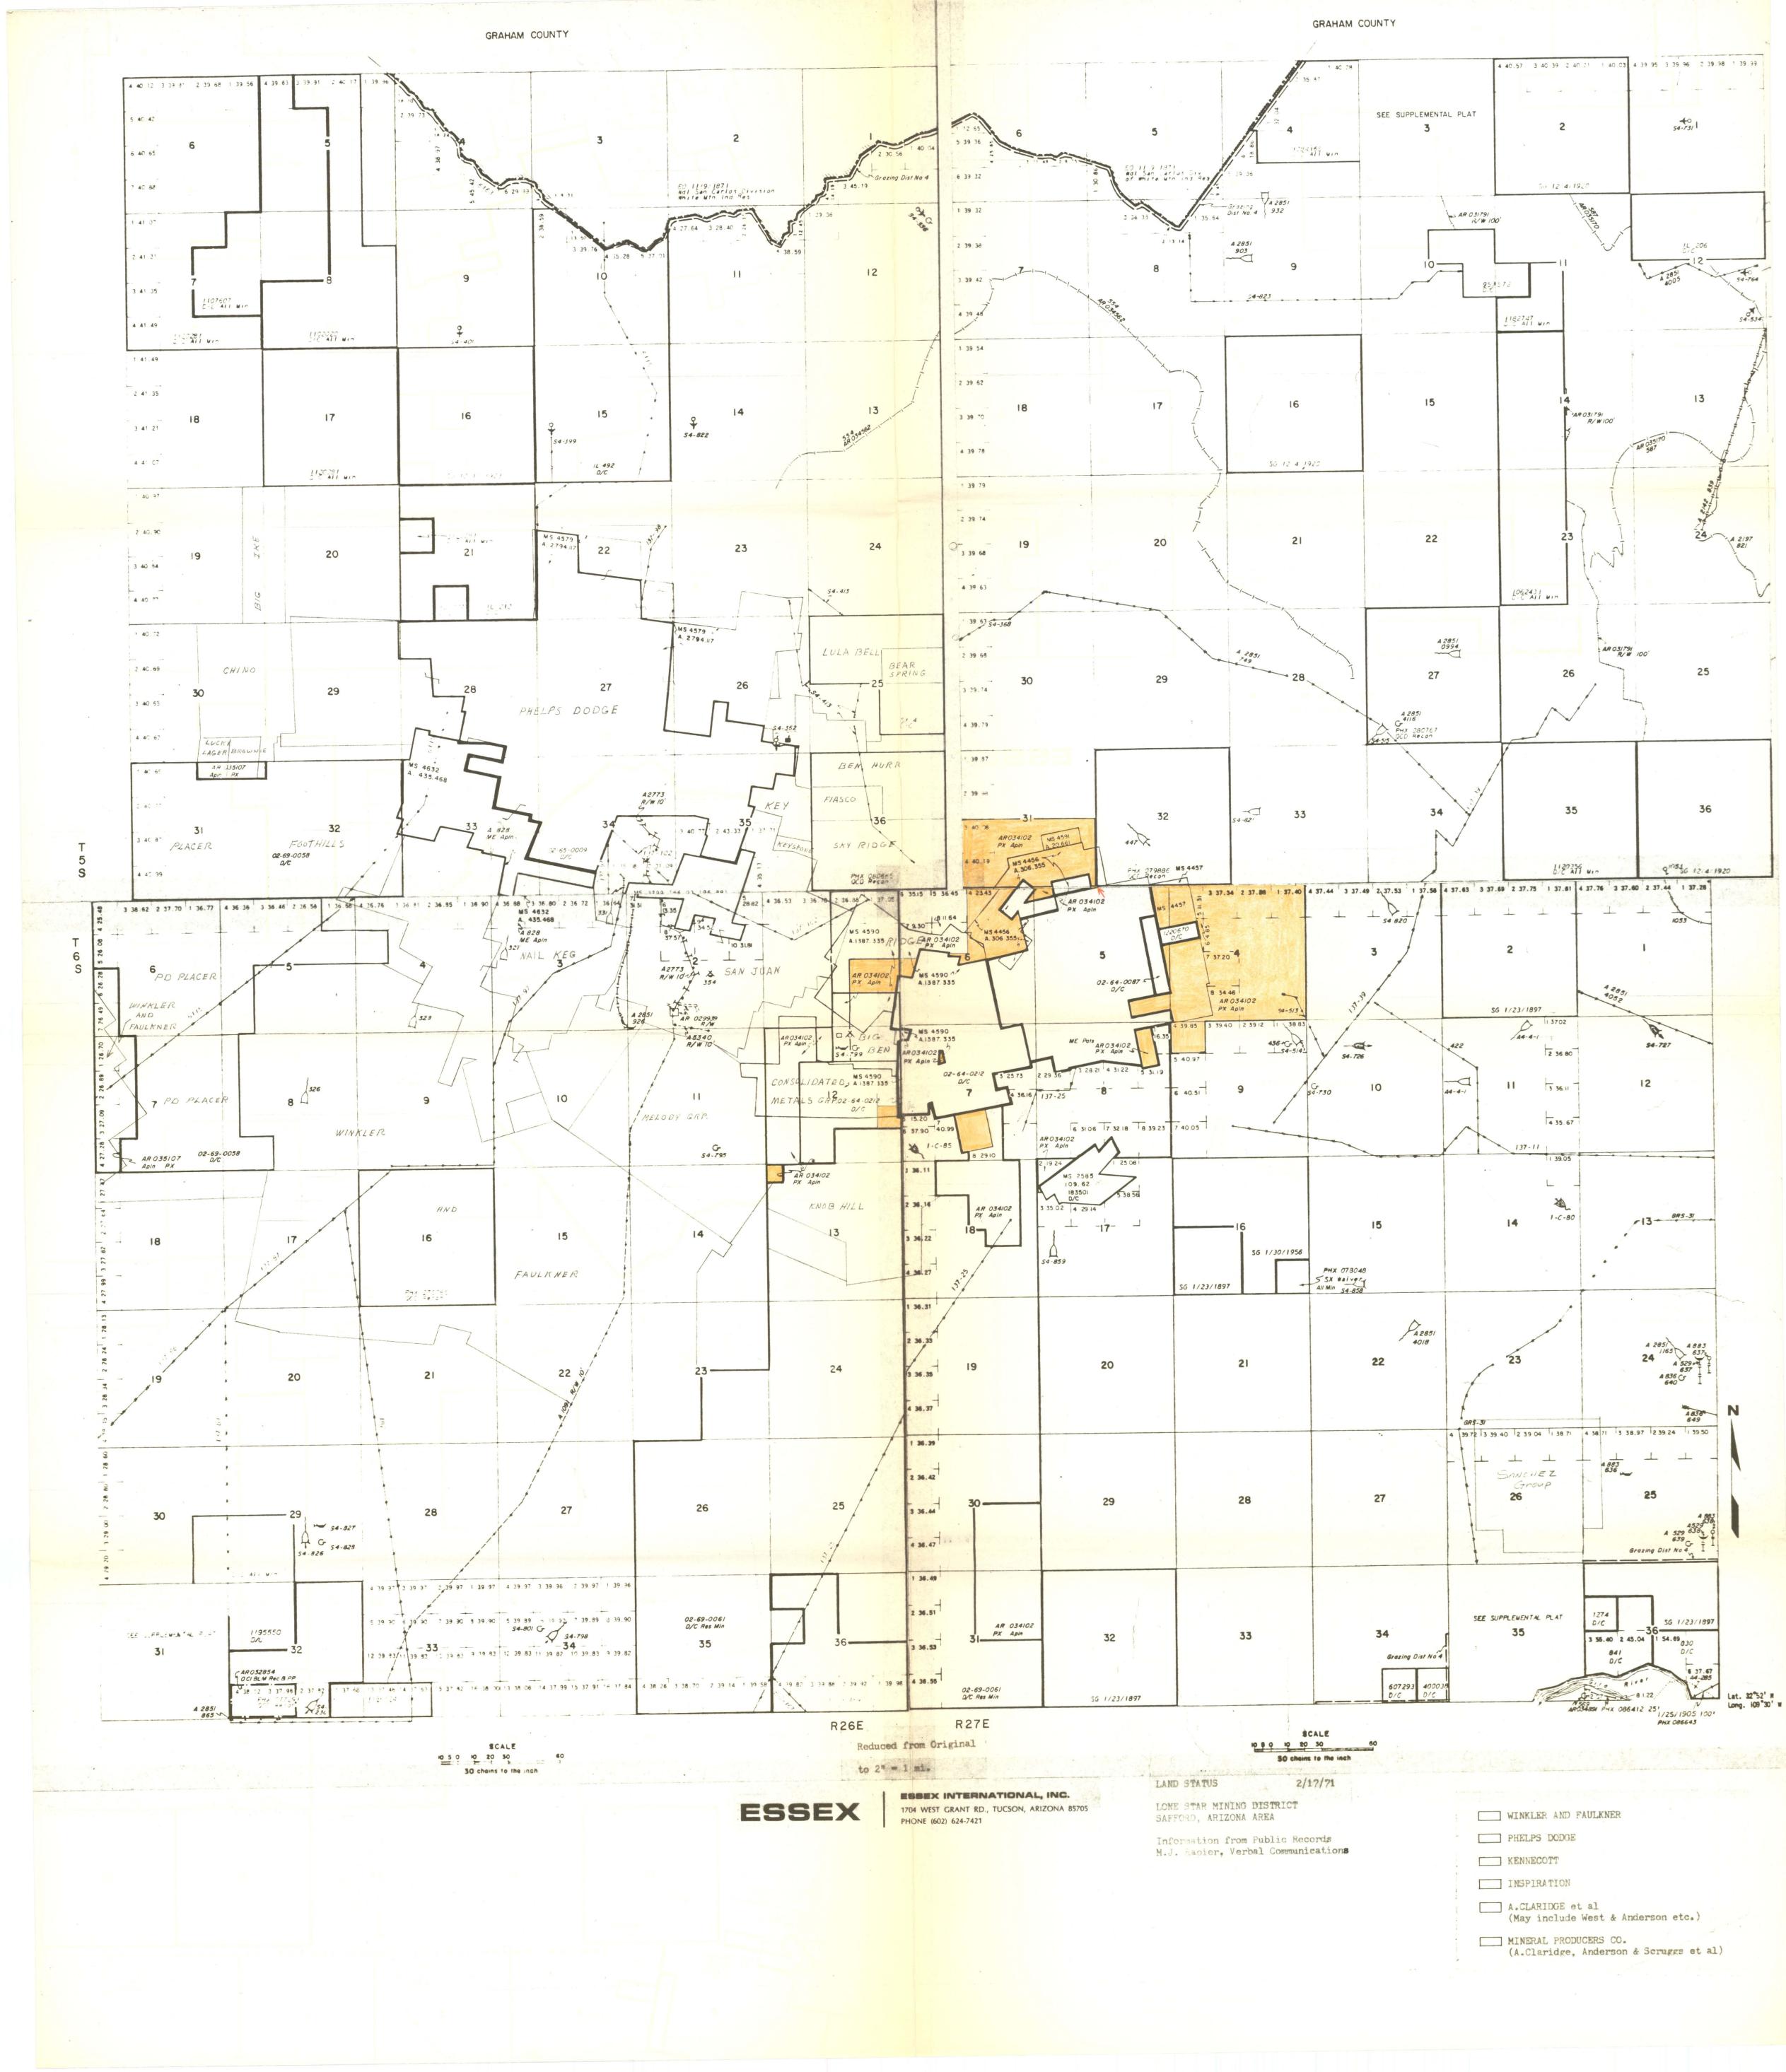

### TOWNSHIP 6 SOUTH RANGE 27 EAST OF THE GILA AND SALT RIVER MERIDIAN, ARIZONA

STATUS OF PUBLIC DOMAIN LAND AND MINERAL TITLES

## TOWNSHIP 6 SOUTH RANGE 26 EAST OF THE GILA AND SALT RIVER MERIDIAN, ARIZONA

STATUS OF PUBLIC DOMAIN

# PARTIALLY SURVEYED TOWNSHIP 5 SOUTH RANGE 27 EAST OF THE GILA AND SALT RIVER MERIDIAN, ARIZONA

STATUS OF PUBLIC DOMAIN LAND AND MINERAL TITLES