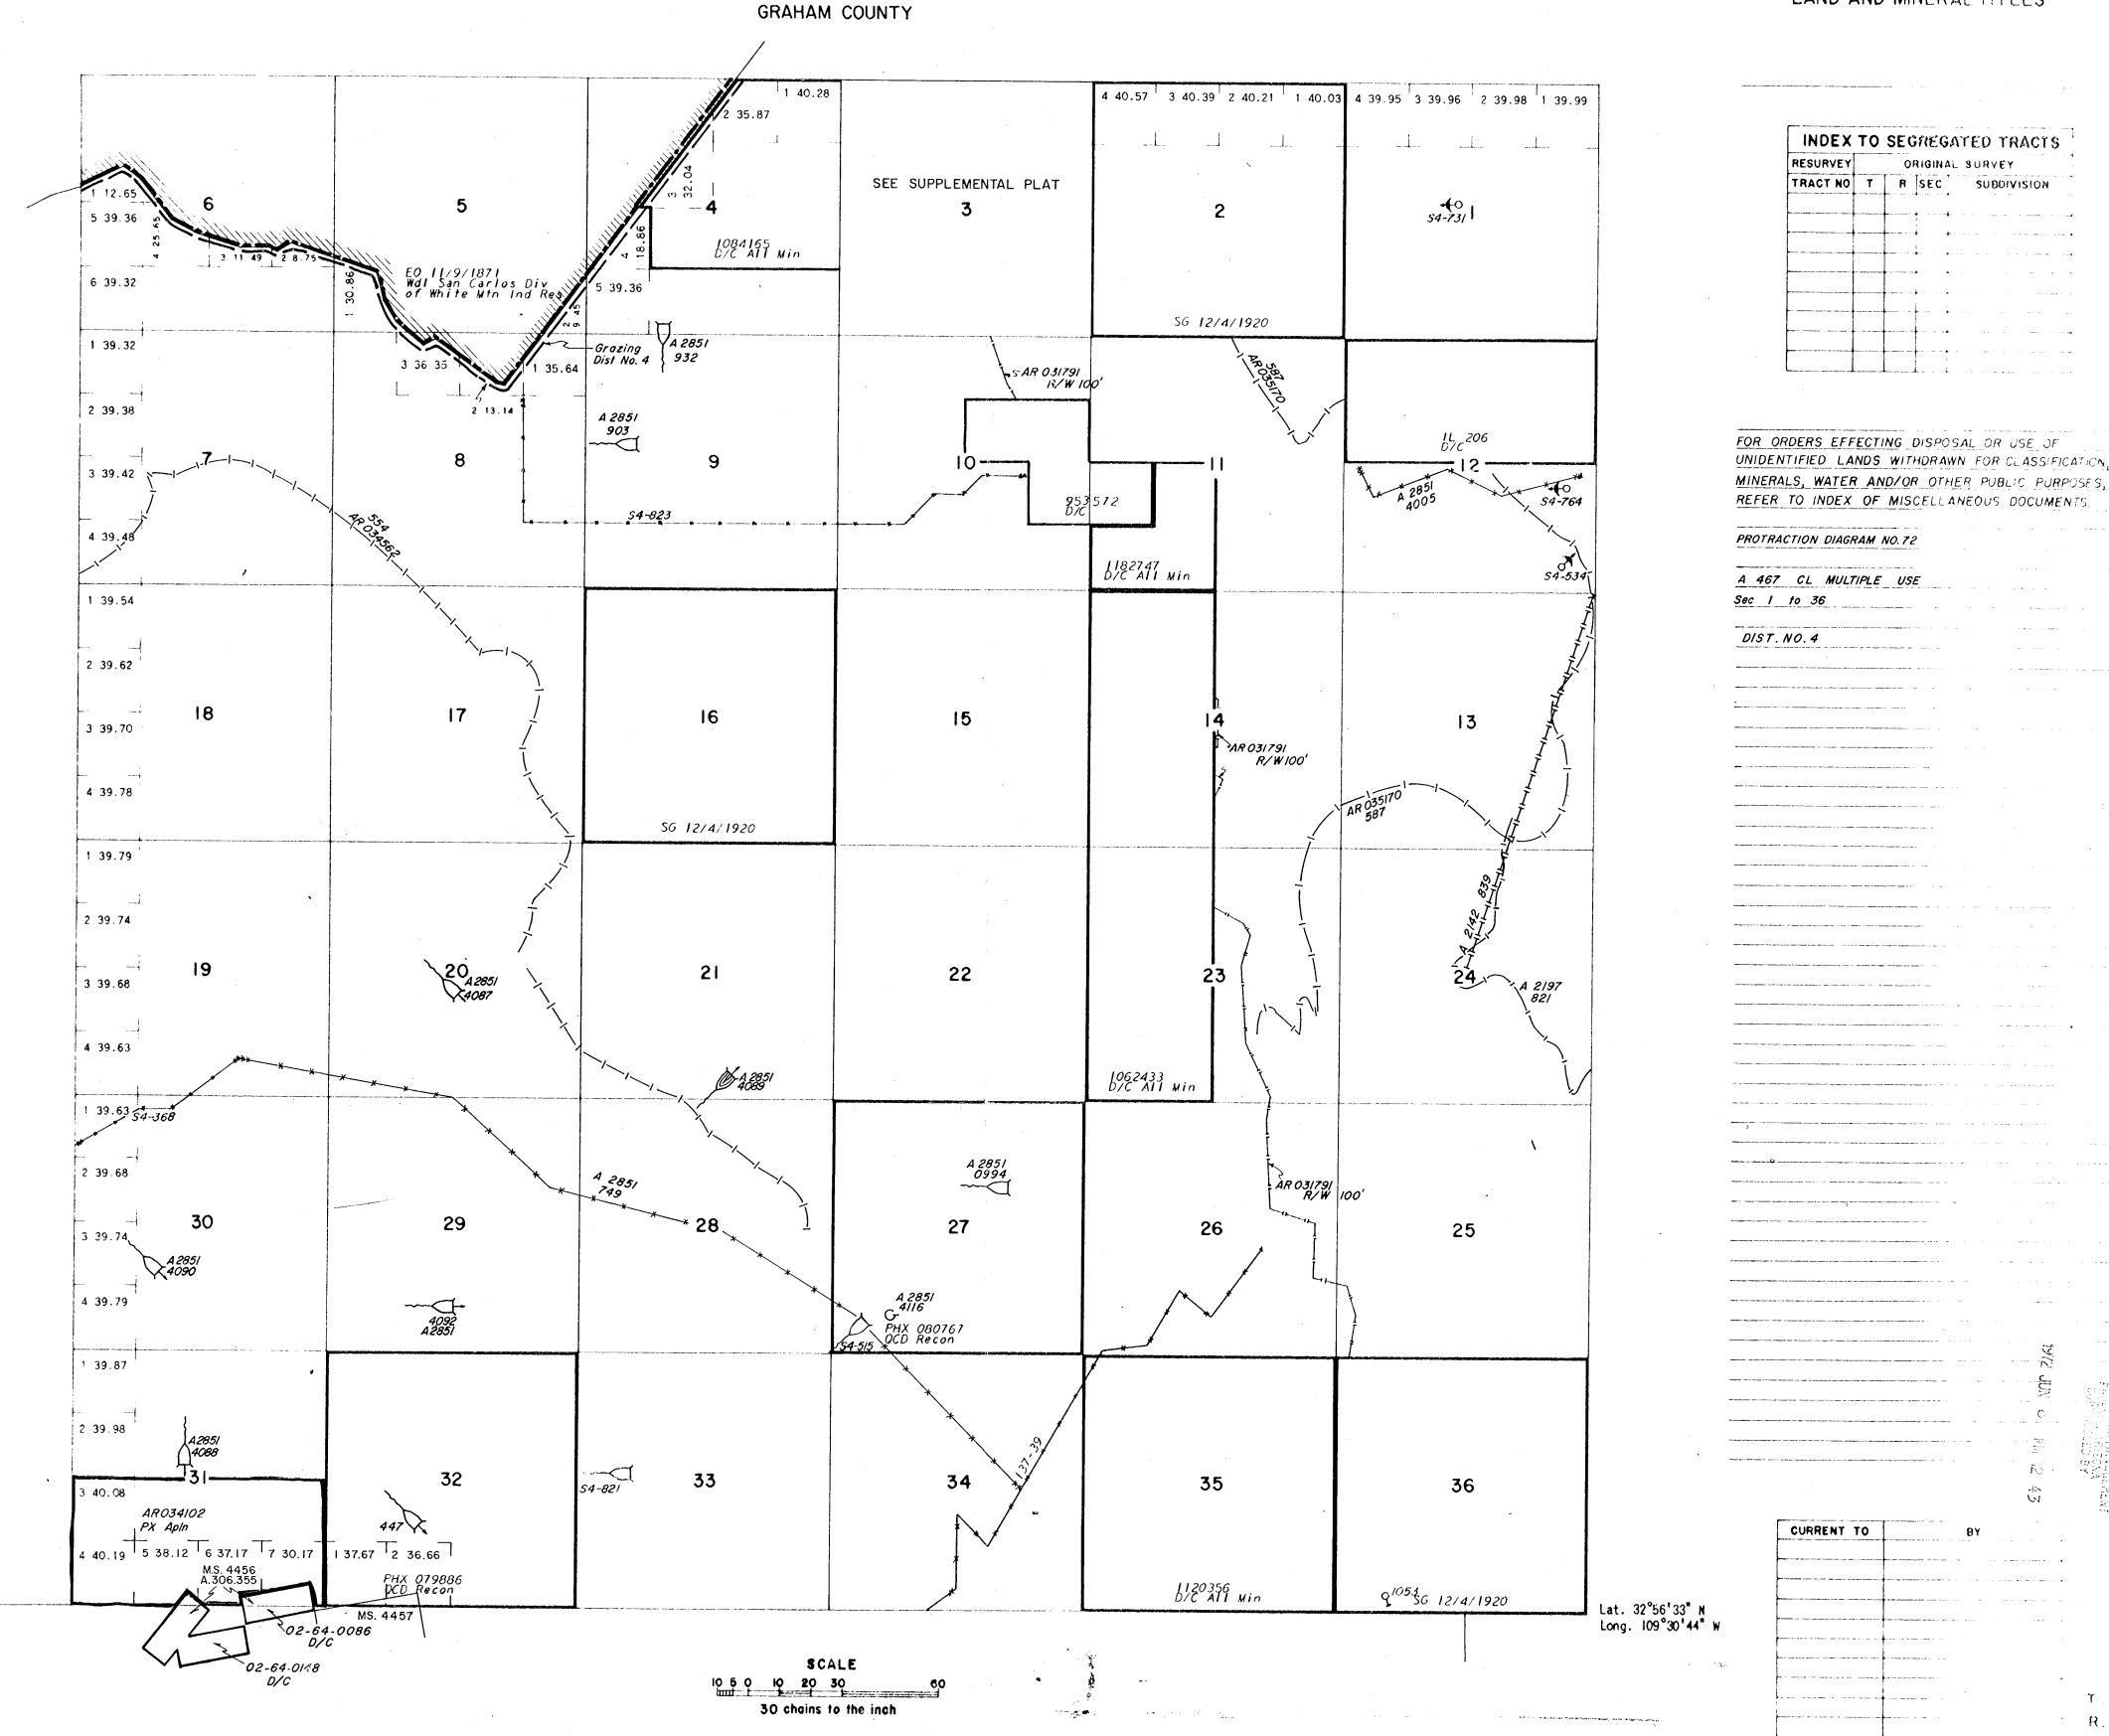

### TOWNSHIP 6 SOUTH RANGE 27 EAST OF THE GILA AND SALT RIVER MERIDIAN, ARIZONA

STATUS OF PUBLIC DOMAIN LAND AND MINERAL TITLES