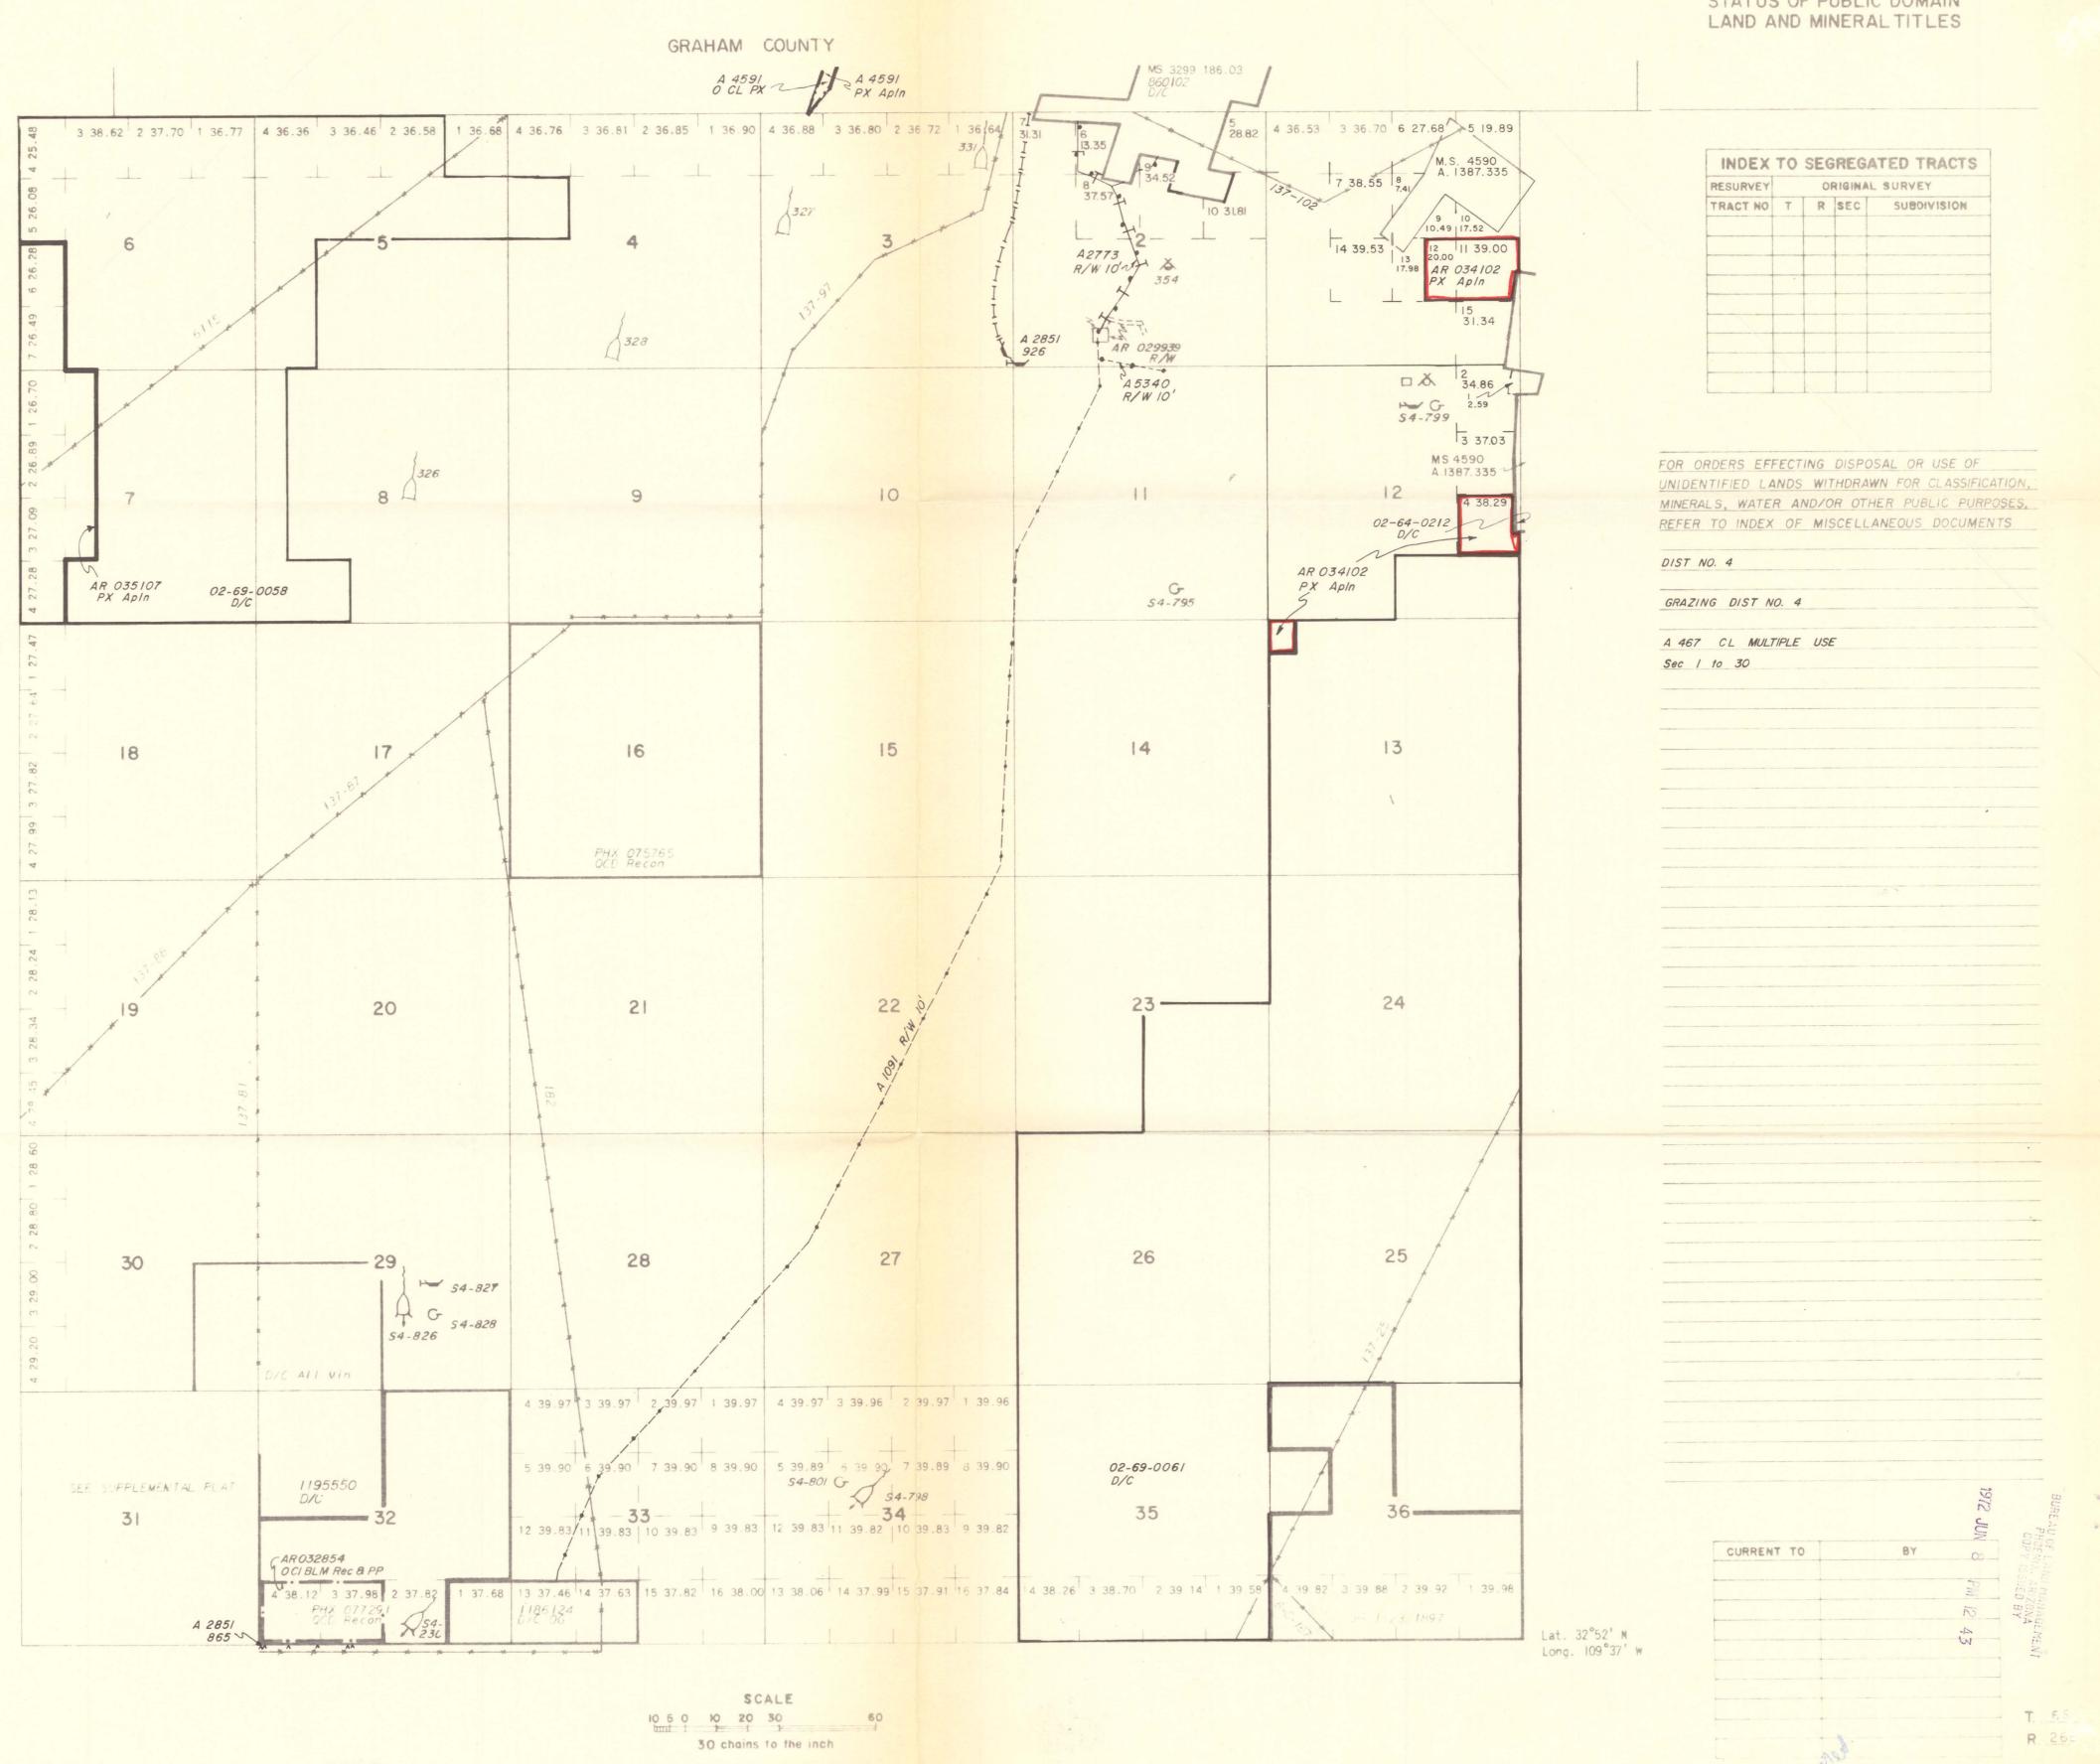

## TOWNSHIP 6 SOUTH RANGE 26 EAST OF THE GILA AND SALT RIVER MERIDIAN, ARIZONA

STATUS OF PUBLIC DOMAIN