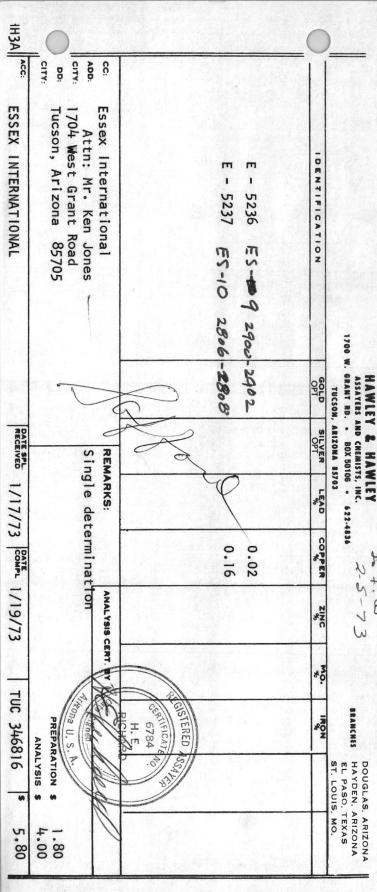

| DD: Attn: Mr. Ken Jone           | S           |        |           |                      |           |          | Preparati<br>Analy | <br>25.2 |





3.4.8







#### HAWLEY & HAWLEY

ASSAYERS AND CHEMISTS, INC. BOX 50106 1700 W. GRANT RD., TUCSON, ARIZONA 85703 (602) 622-4836

BRANCHES

| IDENTIFICATION                                        | Gold              | Silver | Lead<br>%                  | Copper % | Zinc<br>%          | Mo.<br>% | Cu %               |     |       |
|-------------------------------------------------------|-------------------|--------|----------------------------|----------|--------------------|----------|--------------------|-----|-------|
|                                                       |                   |        |                            | ppm      |                    |          | 150                |     |       |
|                                                       |