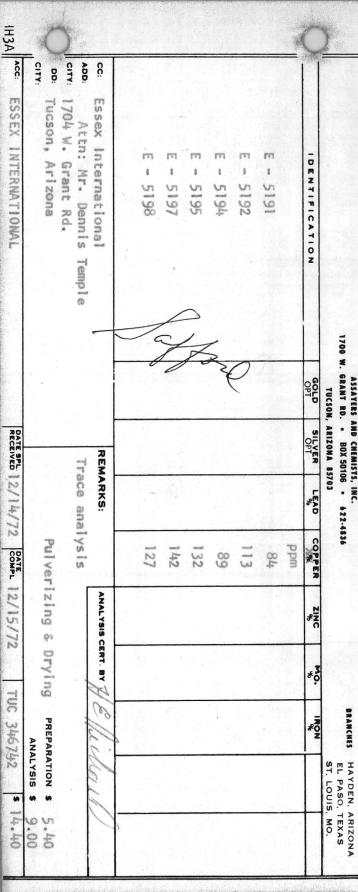

### SKYLINE LABS, INC.

Hawley & Hawley, Assayers and Chemists Division 1700 W. Grant Rd., P.O. Box 50106, Tucson, Arizona 85703 (602) 622-4836 Charles E. Thompson Arizona Registered Assayer No. 9427

William L. Lehmbeck Arizona Registered Assayer No. 9425

#### **CERTIFICATE OF ANALYSIS**

| ITEM<br>NO.                | SAMPLE IDENTIFICATION                                                                     | Cu<br>%                                            |               |                  |            |       |
|----------------------------|-------------------------------------------------------------------------------------------|----------------------------------------------------|---------------|------------------|------------|-------|
| 1<br>2<br>3<br>4<br>5      | E-5933<br>E-5934<br>E-5935<br>E-5936<br>E-5937                                            | 0.01<br>0.04<br>0.15<br>0.25<br>0.21               |               |                  |            |       |
| 6<br>7<br>8<br>9<br>10     | E <b>-</b> 5 <b>9</b> 38<br><b>E-593</b> 9<br>E <b>-594</b> 0<br>E <b>-</b> 5 <b>9</b> 42 | 0.2 <sup>1</sup> 4<br>0.29<br>0.36<br>0.31<br>0.39 |               |                  |            |       |
| 11<br>12<br>13<br>14<br>15 | E-5943<br>E-5944<br>E-5945<br>E-5946<br>E-594 <b>7</b>                                    | 0.39<br>0.25<br>0.22<br>0.14<br>0.20               |               |                  | g          | 23.74 |
| 16<br>17<br>18<br>19       | E-5948<br>E-5949<br>E-5950<br>E-5951                                                      | 0.16<br>0.13<br>0.23<br>0.26                       | Saft          | B. Z             | Je Brand 1 |       |
|                            |                                                                                           |                                                    |               |                  |            |       |
| TO:                        | Essex International, In                                                                   | nc.                                                | REMARKS:      | CERTIFIED BY     | Y:         |       |
|                            | 1704 West Grant Road Tucson, Arizona 85705                                                |                                                    | Single determ | ina <b>tions</b> |            |       |
|                            | Attn: Mr. Bob H. Helmin                                                                   | ng .                                               | DATE REC'D:   | DATE COMPL.:     | JOB NUMI   | DED.  |
|                            |                                                                                           |                                                    | 9/12/74       | 9/19/            | 74 7       | 41849 |