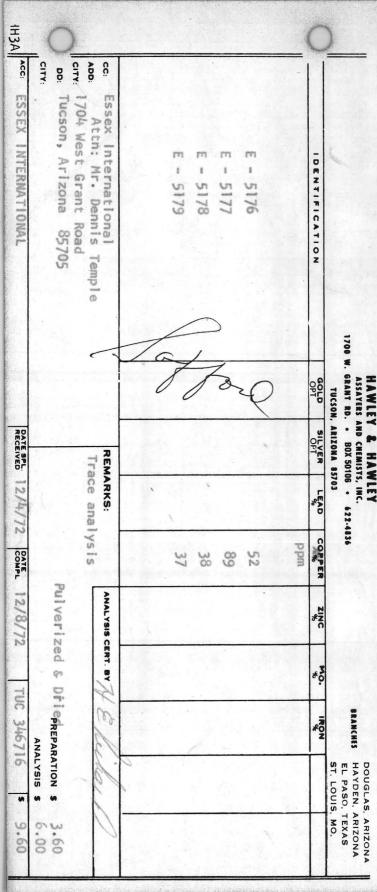

### SKYLINE LABS, INC.

Hawley & Hawley, Assayers and Chemists Division 1700 W. Grant Rd., P.O. Box 50106, Tucson, Arizona 85703 (602) 622-4836 Charles E. Thompson Arizona Registered Assayer No. 9427

William L. Lehmbeck Arizona Registered Assayer No. 9425

#### **CERTIFICATE OF ANALYSIS**

| ITEM<br>NO.                | SAMPLE IDENTIFICATION                                                                     | Cu<br>%                                            |               |                  |            |       |
|----------------------------|-------------------------------------------------------------------------------------------|----------------------------------------------------|---------------|------------------|------------|-------|
| 1<br>2<br>3<br>4<br>5      | E-5933<br>E-5934<br>E-5935<br>E-5936<br>E-5937                                            | 0.01<br>0.04<br>0.15<br>0.25<br>0.21               |               |                  |            |       |
| 6<br>7<br>8<br>9<br>10     | E <b>-</b> 5 <b>9</b> 38<br><b>E-593</b> 9<br>E <b>-594</b> 0<br>E <b>-</b> 5 <b>9</b> 42 | 0.2 <sup>1</sup> 4<br>0.29<br>0.36<br>0.31<br>0.39 |               |                  |            |       |
| 11<br>12<br>13<br>14<br>15 | E-5943<br>E-5944<br>E-5945<br>E-5946<br>E-594 <b>7</b>                                    | 0.39<br>0.25<br>0.22<br>0.14<br>0.20               |               |                  | g          | 23.74 |
| 16<br>17<br>18<br>19       | E-5948<br>E-5949<br>E-5950<br>E-5951                                                      | 0.16<br>0.13<br>0.23<br>0.26                       | Saft          | B. Z             | Je Brand 1 |       |
|                            |                                                                                           |                                                    |               |                  |            |       |
| TO:                        | Essex International, In                                                                   | nc.                                                | REMARKS:      | CERTIFIED BY     | Y:         |       |
|                            | 1704 West Grant Road Tucson, Arizona 85705                                                |                                                    | Single determ | ina <b>tions</b> |            |       |
|                            | Attn: Mr. Bob H. Helmin                                                                   | ng .                                               | DATE REC'D:   | DATE COMPL.:     | JOB NUMI   | DED.  |
|                            |                                                                                           |                                                    | 9/12/74       | 9/19/            | 74 7       | 41849 |