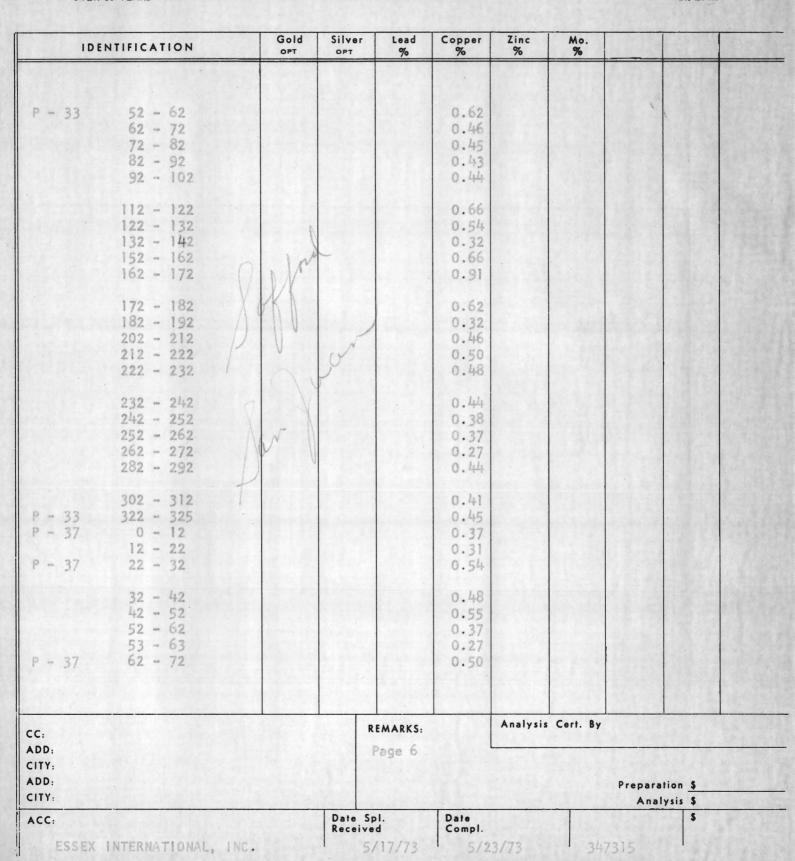

|                   | 0.03<br>0.02<br>0.07<br>0.03<br>0.19 |           |          |          |  |
| 0 - 12<br>12 - 22<br>22 - 32<br>32 - 42<br>P - 33 42 - 52               |       |        |                   | 1.31<br>1.02<br>0.76<br>1.47<br>0.77 |           |          |          |  |
| CC:<br>ADD:<br>CITY:                                                    |       | R      | EMARKS:<br>Page 5 |                                      | Analysis  | Cert. By |          |  |
| ADD:<br>CITY:                                                           |       |        | ol.               |                                      |           |          | lysis \$ |  |



#### HAWLEY & HAWLEY

ASSAYERS AND CHEMISTS, INC. BOX 50106 1700 W. GRANT RD., TUCSON, ARIZONA 85703 (602) 622-4836

BRANCHES





#### HAWLEY & HAWLEY

ASSAYERS AND CHEMISTS, INC. BOX 50106 1700 W. GRANT RD., TUCSON, ARIZONA 85703 (602) 622-4836 BRANCHES

| P - 37 63 - 73<br>72 - 82<br>92 - 102<br>102 - 112<br>112 - 122 |     |      |          |                                      |          |          |                         |  |
|-----------------------------------------------------------------|-----|------|----------|--------------------------------------|----------|----------|-------------------------|--|
|                                                                 |     |      |          | 0.25<br>0.38<br>0.62<br>0.55<br>0.36 |          |          |                         |  |
| 122 - 132<br>132 - 142<br>142 - 152<br>162 - 172<br>167 - 177   | 1   |      |          | 0.36<br>0.47<br>0.42<br>0.38<br>