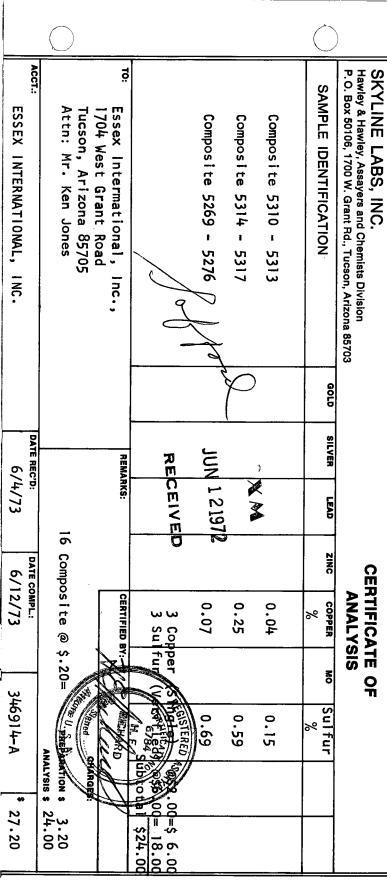

| 50        |     |                 |     |   |   |  |
|            |                       |           |     |                 |     |   |   |  |
|            |                       |           |     |                 |     |   |   |  |
|            |                       |           |     |                 |     |   |   |  |
|            |                       |           |     |                 |     |   |   |  |
|            |                       |           |     |                 |     |   |   |  |
|            |                       |           |     |                 |     |   | 1 |  |

Ëssex International Inc. 1704 West Grant Road Tucson, Arizona 85705

Trace analysis

Attn: Mr. Bob Helming

ACCT.:
ESSEX INTERNATIONAL INC

DATE REC'D:

6/22/73

DATE COMPL.:

6/27/73





## HAWLEY & HAWLEY

ASSAYERS AND CHEMISTS, INC. BOX 50106 1700 W. GRANT RD., TUCSON, ARIZONA 85703 (602) 622-4836

BRANCHES

| IDENTIFICATION                                                      | Gold         | Silver<br>OPT      | Lead<br>% | Copper<br>%                          | Zinc<br>% | Mo.<br>% |                    |   |  |
|---------------------------------------------------------------------|--------------|--------------------|-----------|--------------------------------------|-----------|----------|--------------------|---|--|
| P - 3 5 - 10<br>10 - 20<br>20 - 30<br>40 - 50<br>60 - 70            |              |                    |           | 0.96<br>1.37<br>0.22<br>0.88<br>1.27 |           |          |                    |   |  |
| 99 - 109<br>109 - 119<br>119 - 129<br>1