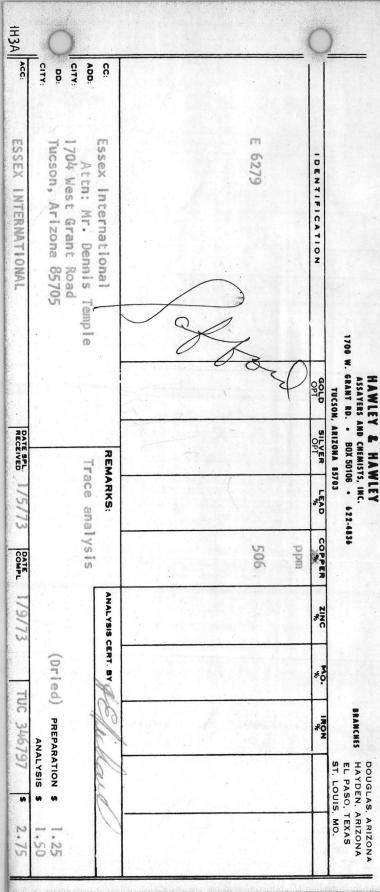

| DD: Attn: Mr. Ken Jone           | S           |        |           |                      |           |          | Preparati<br>Analy | <br>25.2 |





3.4.8







#### HAWLEY & HAWLEY

ASSAYERS AND CHEMISTS, INC. BOX 50106 1700 W. GRANT RD., TUCSON, ARIZONA 85703 (602) 622-4836

BRANCHES

| IDENTIFICATION                                        | Gold              | Silver | Lead<br>%                  | Copper % | Zinc<br>%          | Mo.<br>% | Cu %               |     |       |
|-------------------------------------------------------|-------------------|--------|----------------------------|----------|--------------------|----------|--------------------|-----|-------|
|                                                       |                   |        |                            | ppm      |                    |          | 150                |     |       |
|                                                       |                   |        |