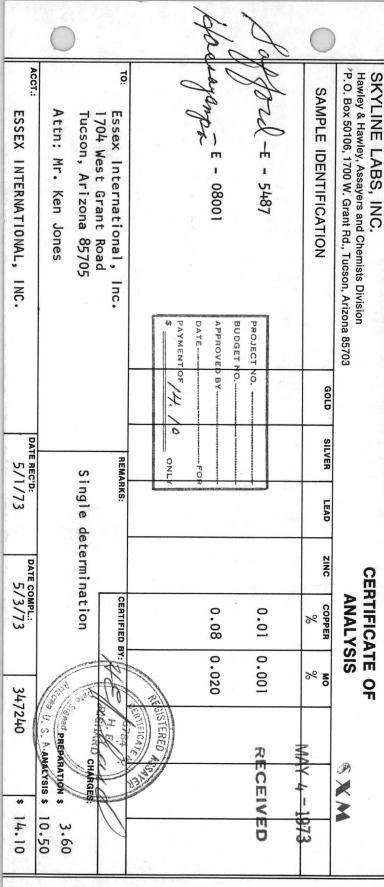

| Date Sp<br>Receive | ol.       | Date<br>Compl.                       |           |                              | \$                         |       |



Copy port to B. Helming 4-20-73

#### SOUTHWESTERN ASSAYERS & CHEMISTS, Inc.

REGISTERED ASSAYERS

FELIX K. DURAZO
WIL WRIGHT
ARIZONA REG. NO. 5875

P.O. BOX 7517 TUCSON, ARIZONA 85725 710 E. EVANS BLVD. PHONE 602-294-5811

Still, Lowell, Still 5115 N. Oracle Road Tucson, Arizona 85704

JOB# 013529

RECEIVED 4-16-73

REPORTED 4-18-73

| SAMPLE<br>IUMBER | GOLD<br>OZ.* | SILVER<br>OZ.* | LEAD<br>%     | COPPER<br>%