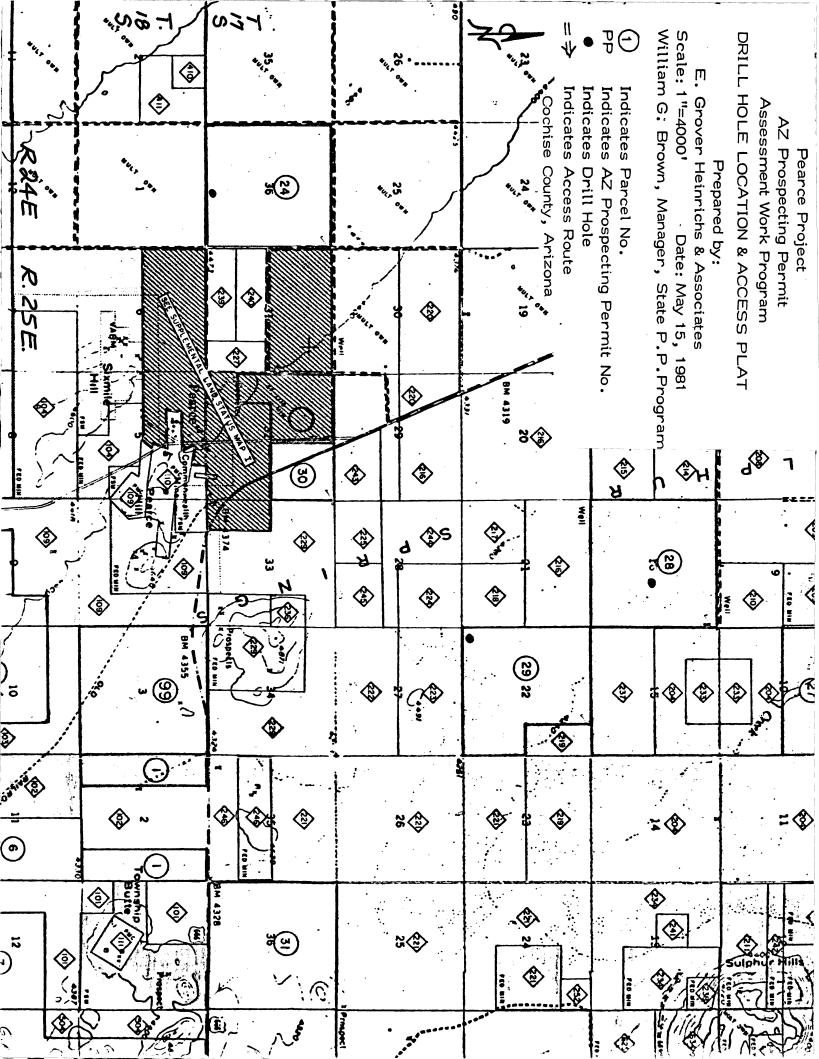

# SAN RAMON CLAIM GROUP

ROSE.

Scale I" = 2000'

Date April 1981

O Indicates drive hole
Indicates Proposed drive Holes
Indicates existing road

Indicates proposed new road

E. Grover HEINRICHS & Associates

FOR