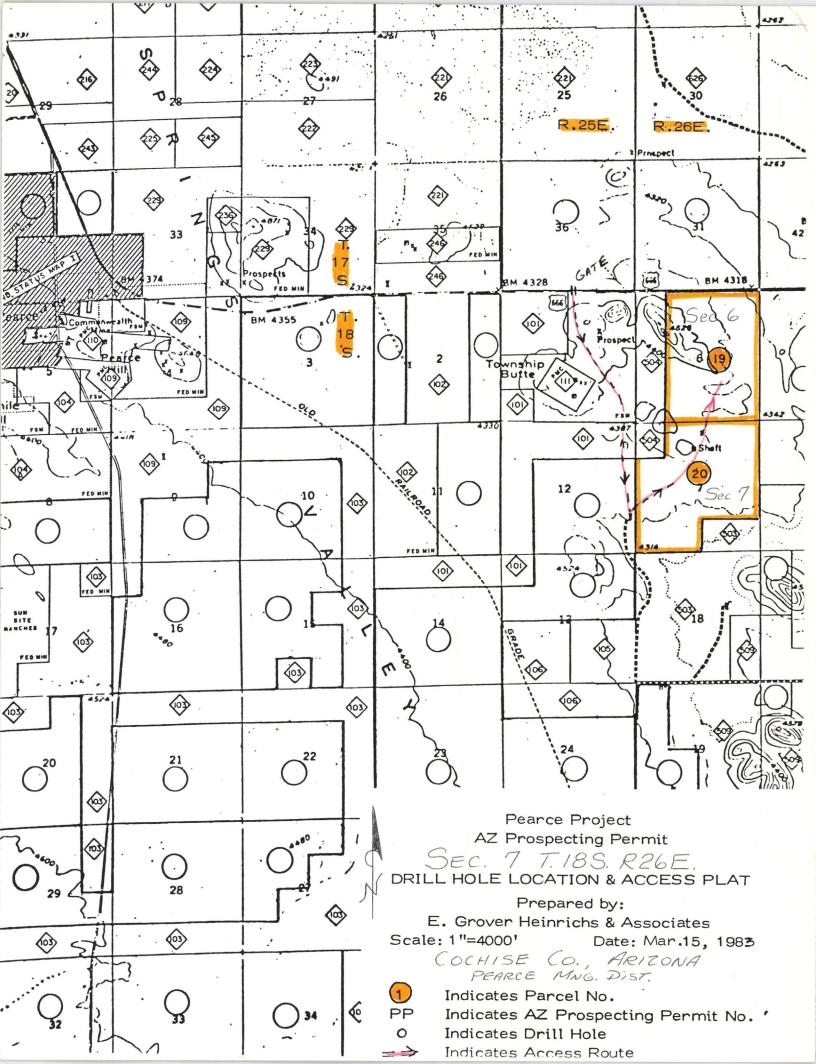

# SAN RAMON CLAIM GROUP

ROSE.

Scale I" = 2000'

Date April 1981

O Indicates drive hole
Indicates Proposed drive Holes
Indicates existing road

Indicates proposed new road

E. Grover HEINRICHS & Associates

FOR