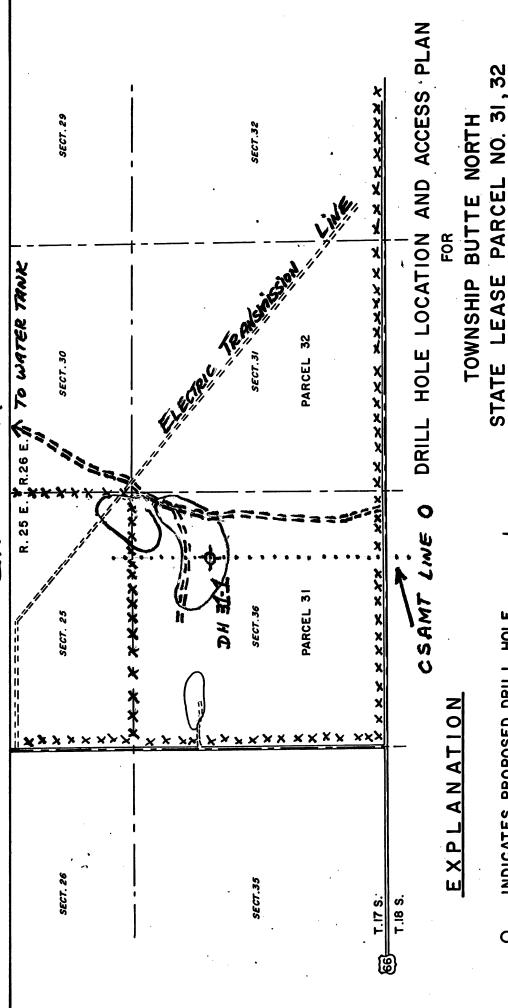

# SAN RAMON CLAIM GROUP

ROSE.

Scale I" = 2000'

Date April 1981

O Indicates drive hole
Indicates Proposed drive Holes
Indicates existing road

Indicates proposed new road

E. Grover HEINRICHS & Associates

FOR