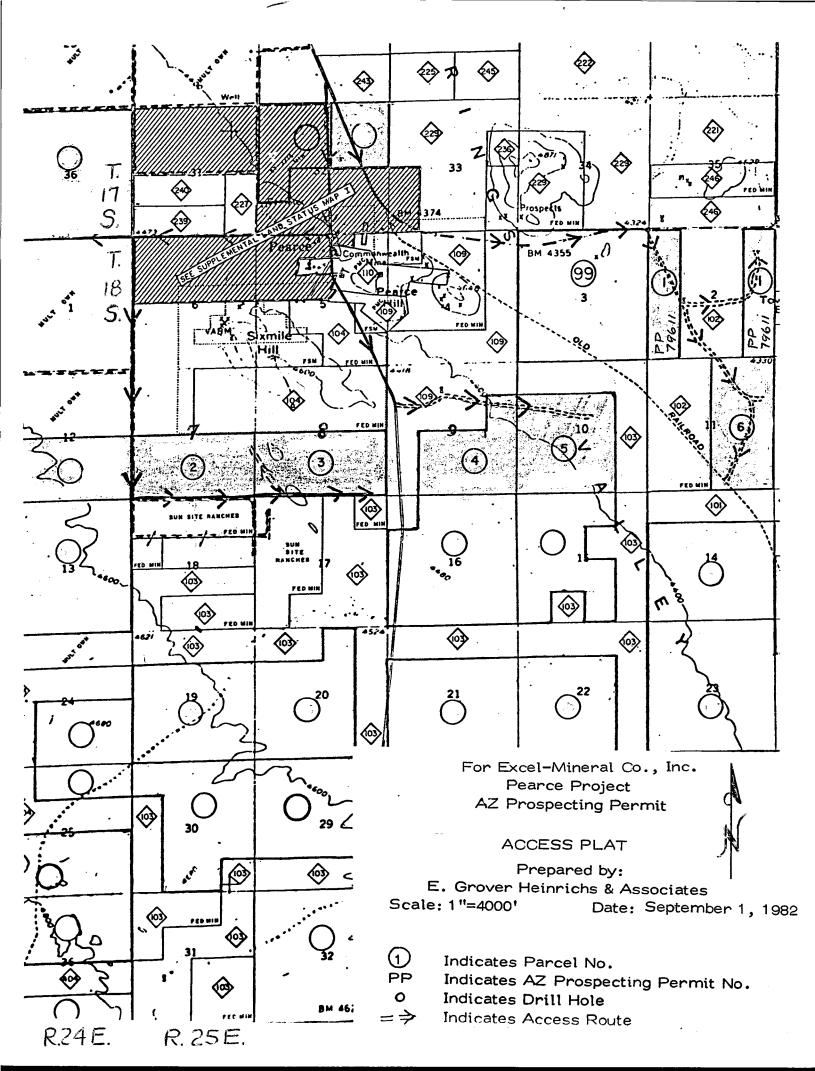

# SAN RAMON CLAIM GROUP

ROSE.

Scale I" = 2000'

Date April 1981

O Indicates drive hole
Indicates Proposed drive Holes
Indicates existing road

Indicates proposed new road

E. Grover HEINRICHS & Associates

FOR