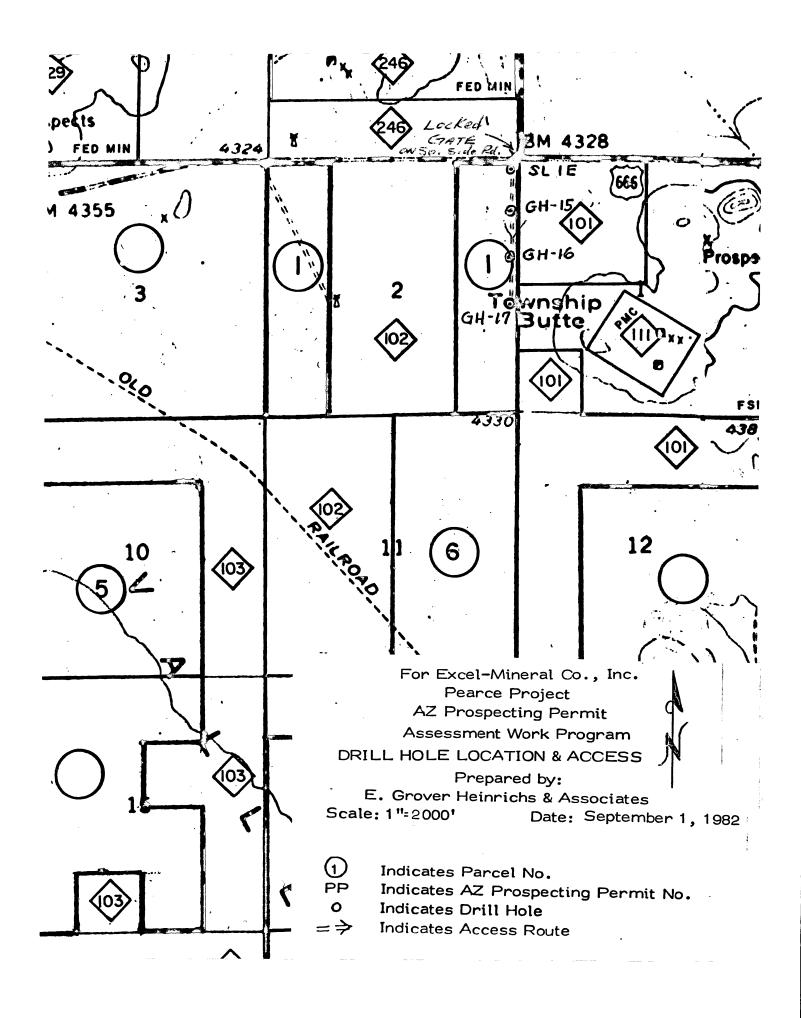

# SAN RAMON CLAIM GROUP

ROSE.

Scale I" = 2000'

Date April 1981

O Indicates drive hole
Indicates Proposed drive Holes
Indicates existing road

Indicates proposed new road

E. Grover HEINRICHS & Associates

FOR