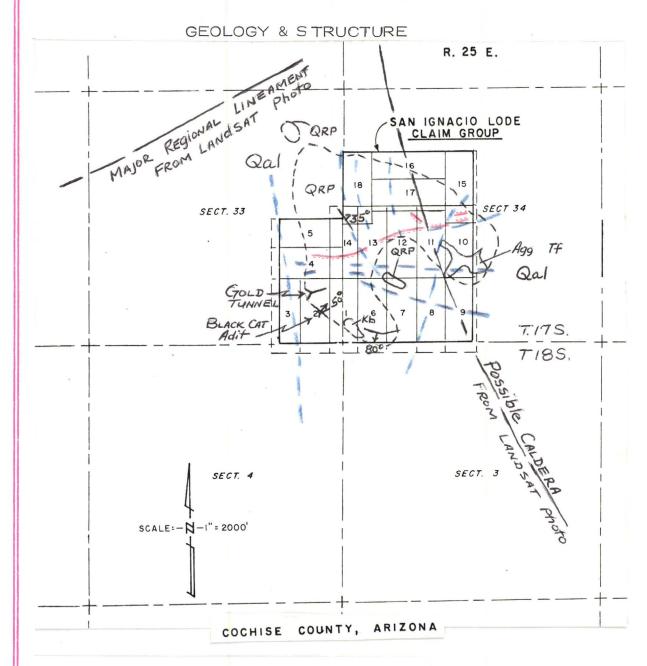

# SAN RAMON CLAIM GROUP

ROSE.

Scale I" = 2000'

Date April 1981

O Indicates drive hole
Indicates Proposed drive Holes
Indicates existing road

Indicates proposed new road

E. Grover HEINRICHS & Associates

FOR