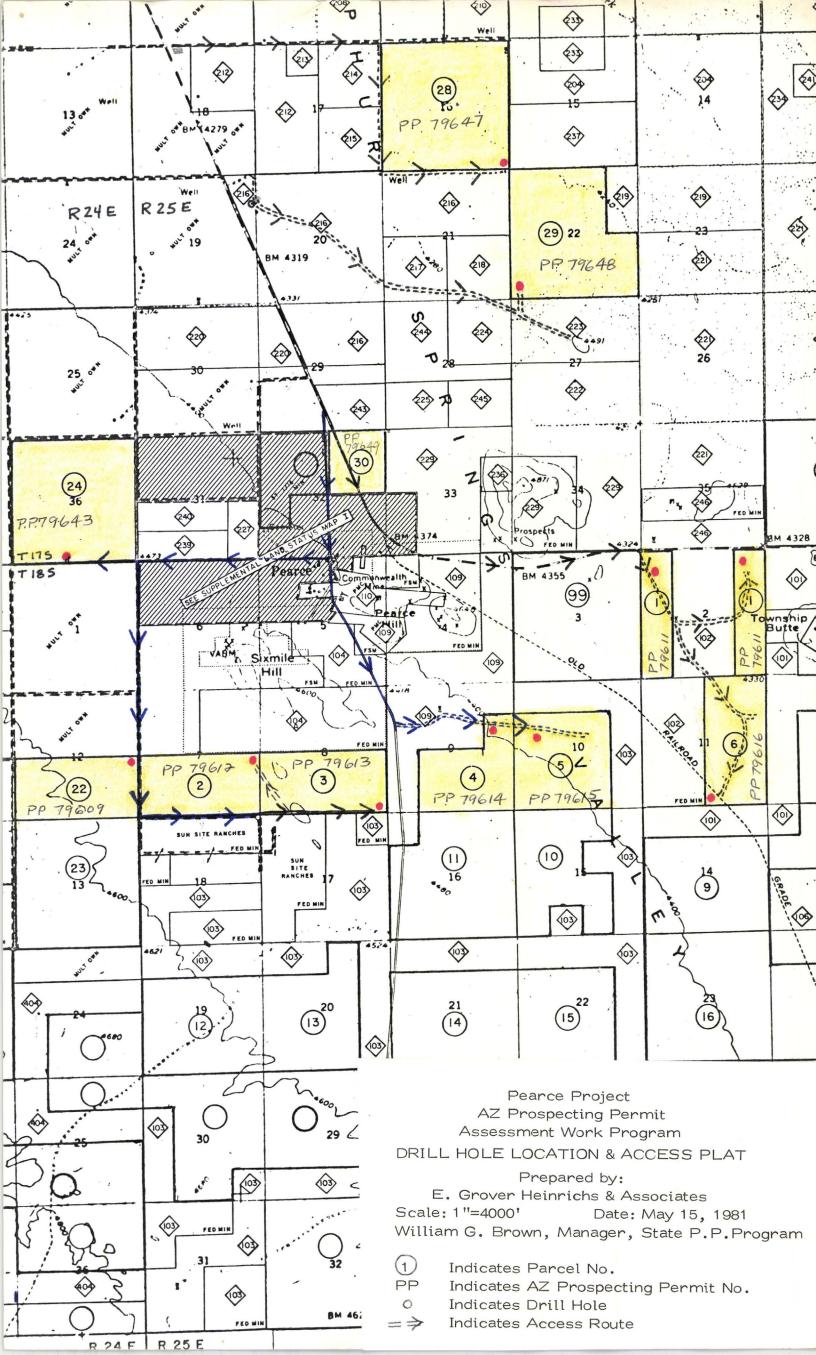

# SAN RAMON CLAIM GROUP

ROSE.

Scale I" = 2000'

Date April 1981

O Indicates drive hole
Indicates Proposed drive Holes
Indicates existing road

Indicates proposed new road

E. Grover HEINRICHS & Associates

FOR

# STATE LAND DEPARTMENT 1624 West Adams

| Phoenix, Arizona 85007                                                                                                                                                                                                                                                                                                                          |
|-------------------------------------------------------------------------------------------------------------------------------------------------------------------------------------------------------------------------------------------------------------------------------------------------------------------------------------------------|
| APPLICATION FOR MINERAL PROSPECTING PERMIT                                                                                                                                                                                                                                                                                                      |
| I/WE E. GROVER HEINRICHS (TRUSTER FOR JOHN A. STEPHEN                                                                                                                                                                                                                                                                                           |
| of 1802 W. GRANT Rd. TULSON, AZ 35705 624-7421                                                                                                                                                                                                                                                                                                  |
| (Address) (Telephone Number)                                                                                                                                                                                                                                                                                                                    |
| do hereby make application for a mineral exploration or prospecting permit on the State Lands hereinafter described, in accordance with the provisions of Title 27, Chapter 2, Article 4, Arizona Revised Statutes, such rules and regulations as the Commissioner may prescribe and                                                            |
| the terms of the permit. Submit any additional information the Commissioner deems neces-<br>sary, and to follow whatever steps that may be prescribed to protect the fresh water-bearing                                                                                                                                                        |
| formations from contamination.                                                                                                                                                                                                                                                                                                                  |
| LEGAL DESCRIPTION: SECTION TOWNSHIP RANGE ACRES COUNTY GRANT                                                                                                                                                                                                                                                                                    |
| E7W7 & E7 31 175 26E 618.48 Cochise                                                                                                                                                                                                                                                                                                             |
|                                                                                                                                                                                                                                                                                                                                                 |
|                                                                                                                                                                                                                                                                                                                                                 |
| 1. State whether inidividual, partnership or corporation:                                                                                                                                                                                                                                                                                       |
| 2. If an individual, are you a citizen of the United States? yes Age Legal Married? yes Single? NA                                                                                                                                                                                                                                              |
| 3. Are there valid mineral locations, claims or leases on this Section?                                                                                                                                                                                                                                                                         |
| 4. Are there any abandoned workings on this Section? yes                                                                                                                                                                                                                                                                                        |
| 5. Will it be necessary to cross other State Lands to reach the land under application? No                                                                                                                                                                                                                                                      |
| 6. Are there improvements or crops on the land under application?                                                                                                                                                                                                                                                                               |
|                                                                                                                                                                                                                                                                                                                                                 |
| 7. Indicate on plat the routes of ingress and egress to land under application.  8. Indicate primary type of mineral for which exploration is being conducted. Gold,                                                                                                                                                                            |
| 9. What is the anticipated depth to the top of the ore body? 100' estimated                                                                                                                                                                                                                                                                     |
| 10. Which type mining operation do you anticipate for the extraction and/or removal of ore and/or mineral? Open Pit Underground in situ leaching other                                                                                                                                                                                          |
| 11. Indicate the type of exploratory method or methods to be employed:                                                                                                                                                                                                                                                                          |
| a. EXCAVATIONS: Backhoc ( ) Bulldozer ( ) Other ( ) Specify b b. GEOPHYSICAL: (type) Electromagnetic Geological Conduction Geochemical                                                                                                                                                                                                          |
| c. DRILLING: (X) Location: Show location(s) feet to nearest Section lines on plat. In- No driving is dicate each location on plat, the elevation, hole size, and anticipated planned in the T/D. (No drilling shall be commenced without written approval from immediate the Department; a scaled plat showing above information shall be filed |
| ferture until with the request for such approval.)  our studies are completed  CERTIFICATION                                                                                                                                                                                                                                                    |
| I/WE hereby certify under penalty of perjury that the information contained and statements herein made are to the best of (my/our) knowledge and belief true, correct and complete.                                                                                                                                                             |
| Dated this 30th day of Angust, 1981 E. GRover HEINEICHS Applicant                                                                                                                                                                                                                                                                               |
| By: J. Joseph Blimble                                                                                                                                                                                                                                                                                                                           |
| 4773                                                                                                                                                                                                                                                                                                                                            |

Re: Renewal Documents

AZ P.P.#83041 Our Parcel No. 32