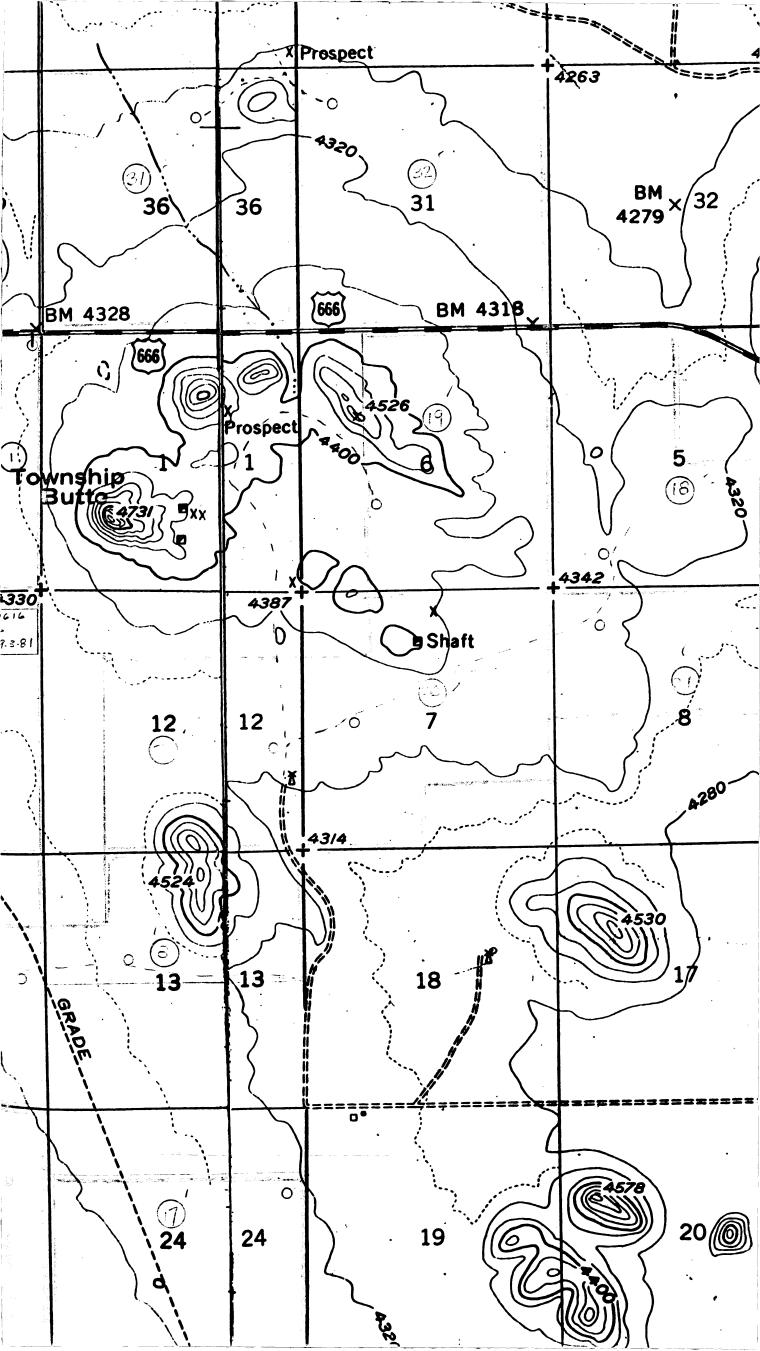

# SAN RAMON CLAIM GROUP

ROSE.

Scale I" = 2000'

Date April 1981

O Indicates drive hole
Indicates Proposed drive Holes
Indicates existing road

Indicates proposed new road

E. Grover HEINRICHS & Associates

FOR