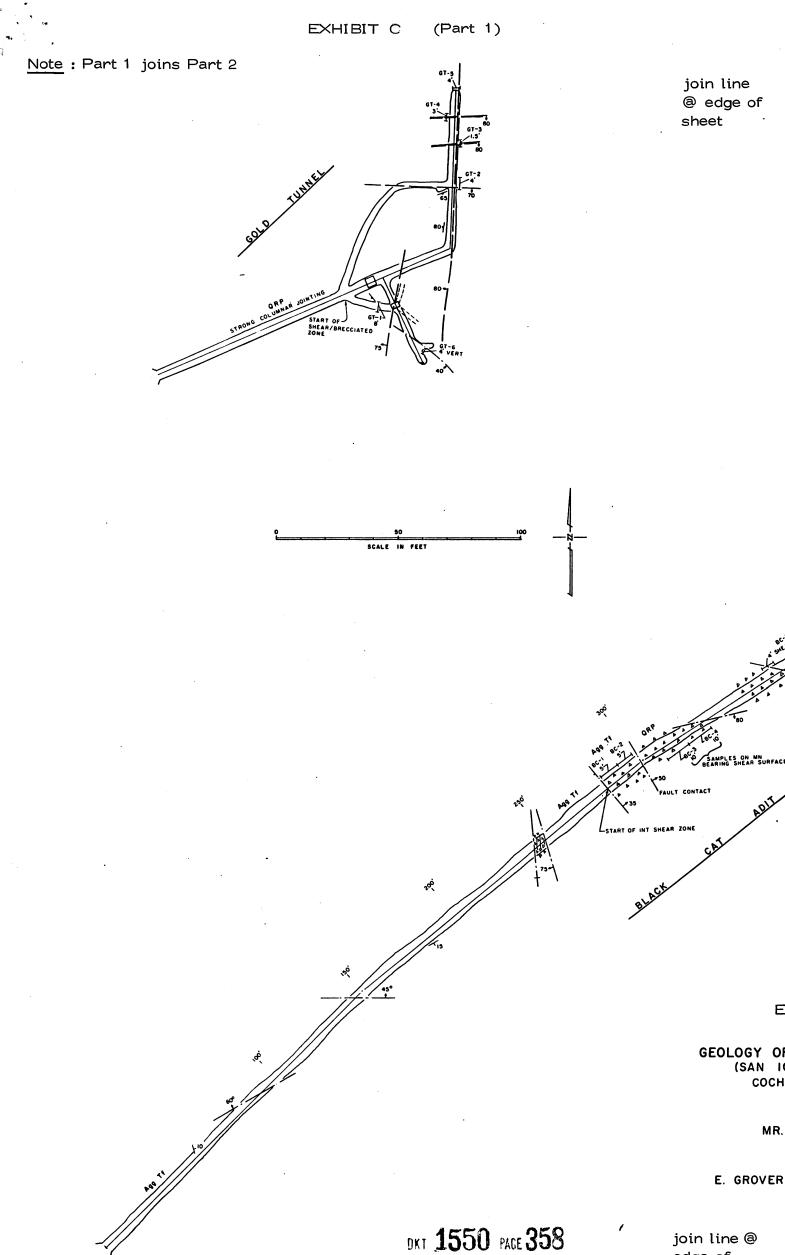

nd 2    | 1014        | 368  | A MC 38121    |
| Ayn Rand 3    | 1014        | 369  | A MC 38122    |
| Ayn Rand 4    | 1020        | 204  | A MC 38123    |
| Bill B. #1 *  | 1028        | 408  | A MC 38047    |
| Bill B. #2 *  | 1028        | 409  | A MC 38048    |
| Bill B. #3 *  | 1028        | 410  | A MC 38049    |

<sup>\* -</sup> Indicates Placer Claim



### EXHIBIT B

### AFFIDAVIT OF LABOR PERFORMED AND IMPROVEMENTS MADE (ARIZONA)



### EXPLANATION

| Qal Alluvium (includes Talus) | Qtz/Cal vein |
|-------------------------------|--------------|
| QRP Quartz Rhyolite Porphyry  | Fault        |
| Agg Tf Agglomeratic Tuff      | CONTACT      |
| Kb Cretaceous Bisbee Sediment |              |

### AFFIDAVIT OF LABOR PERFORMED AND IMPROVEMENTS MADE (ARIZONA)

GEOLOGY & STRUCTURE





join line @ edge of sheet



### EXHIBIT C

GEOLOGY OF UNDERGROUND WORKINGS (SAN IGNACIO CLAIM GROUP) COCHISE COUNTY, ARIZONA

FOR

MR. JOHN A. STEPHENS

BY

E. GROVER HEINRICHS & ASSOCIATES AUGUST 1981

### EXHIBIT B

### AFFIDAVIT OF LABOR PERFORMED AND IMPROVEMENTS MADE (ARIZONA)



### EXPLANATION

| Qal    | Alluvium (includes Talus)  | 1 | Qtz/Cal vein |
|--------|----------------------------|---|--------------|
| QRP    | Quartz Rhyolite Porphyry   | 1 | Fault        |
| Agg Tf | Agglomeratic Tuff          | ( | CONTACT      |
| Kb     | Cretaceous Bisbee Sediment |   |              |

Extibit A



INDICATES PROPOSED DRILL HOLE 0

====== INDICATES EXISTING ROAD

1000 TON CSAMT LINE

SCALE:- 1-1" = 2000'

COCHISE COUNTY, ARIZONA PROJECT PEARCE

MR. JOHN A. STEPHENS
BY

E. GROVER HE