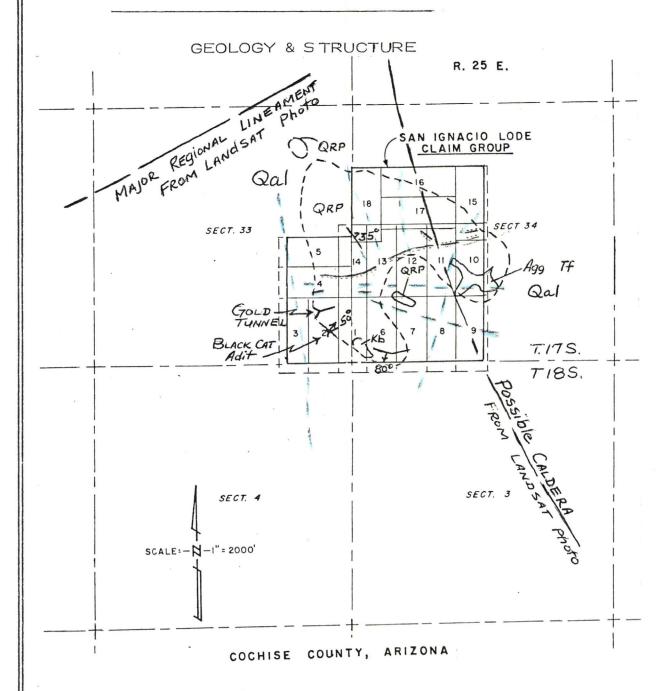

A MC 38114    |
| Pan 74        | 996         | 379  | A MC 38115    |
| Pan 75        | 996         | 380  | A MC 38116    |
| Pan 76        | 996         | 381  | A MC 38117    |
| Pan 77        | 996         | 382  | A MC 38118    |
| Pan 78        | 996         | 383  | A MC 38119    |
| Ayn Rand 1    | 1014        | 367  | A MC 38120    |
| Ayn Rand 2    | 1014        | 368  | A MC 38121    |
| Ayn Rand 3    | 1014        | 369  | A MC 38122    |
| Ayn Rand 4    | 1020        | 204  | A MC 38123    |
| Bill B. #1 *  | 1028        | 408  | A MC 38047    |
| Bill B. #2 *  | 1028        | 409  | A MC 38048    |
| Bill B. #3 *  | 1028        | 410  | A MC 38049    |

<sup>\* -</sup> Indicates Placer Claim



### EXHIBIT B

### AFFIDAVIT OF LABOR PERFORMED AND IMPROVEMENTS MADE (ARIZONA)



### EXPLANATION

| Qal Alluvium (includes Talus) | Qtz/Cal vein |
|-------------------------------|--------------|
| QRP Quartz Rhyolite Porphyry  | Fault        |
| Agg Tf Agglomeratic Tuff      | CONTACT      |
| Kb Cretaceous Bisbee Sediment |              |

### AFFIDAVIT OF LABOR PERFORMED AND IMPROVEMENTS MADE (ARIZONA)

GEOLOGY & STRUCTURE





join line @ edge of sheet



### EXHIBIT C

GEOLOGY OF UNDERGROUND WORKINGS (SAN IGNACIO CLAIM GROUP) COCHISE COUNTY, ARIZONA

FOR

MR. JOHN A. STEPHENS

BY

E. GROVER HEINRICHS & ASSOCIATES AUGUST 1981

### EXHIBIT B

### AFFIDAVIT OF LABOR PERFORMED AND IMPROVEMENTS MADE (ARIZONA)



### EXPLANATION

| Qal    | Alluvium (includes Talus)  | 1 | Qtz/Cal vein |
|--------|----------------------------|---|--------------|
| QRP    | Quartz Rhyo