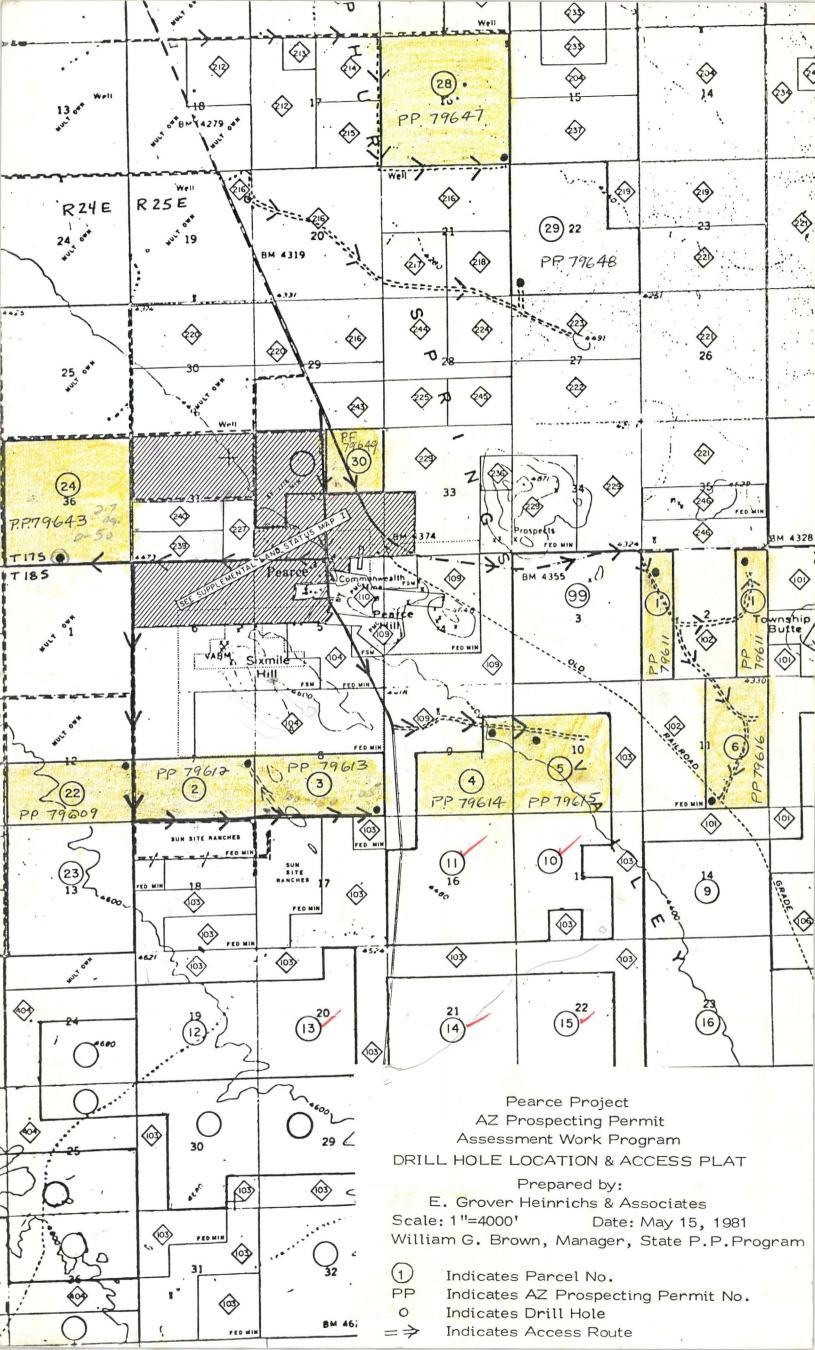

# SAN RAMON CLAIM GROUP

ROSE.

Scale I" = 2000'

Date April 1981

O Indicates drive hole
Indicates Proposed drive Holes
Indicates existing road

Indicates proposed new road

E. Grover HEINRICHS & Associates

FOR