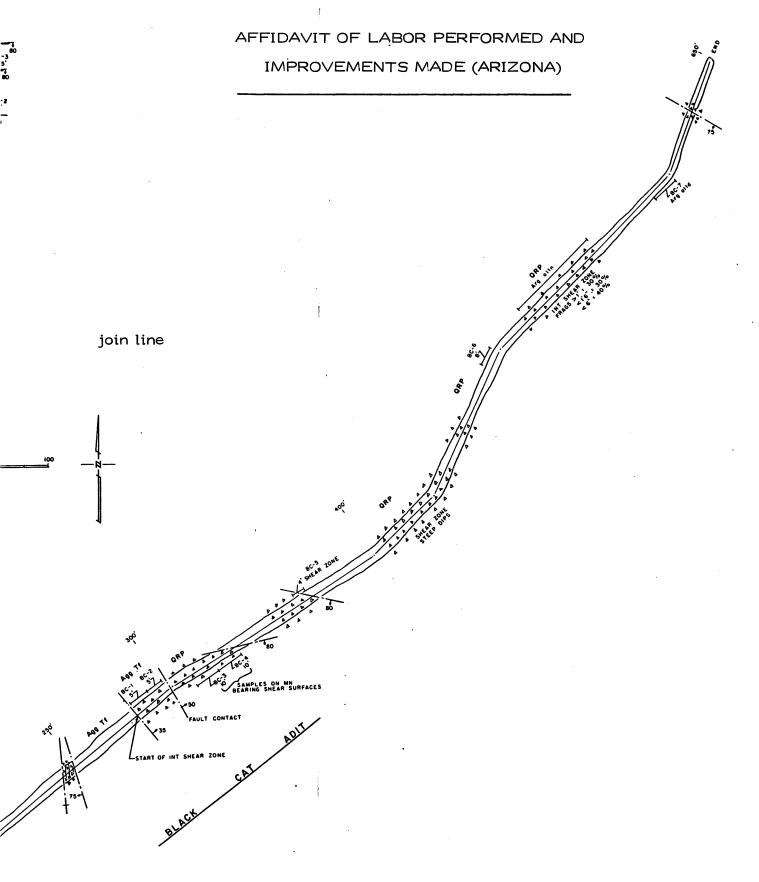

# SAN RAMON CLAIM GROUP

ROSE.

Scale I" = 2000'

Date April 1981

O Indicates drive hole
Indicates Proposed drive Holes
Indicates existing road

Indicates proposed new road

E. Grover HEINRICHS & Associates

FOR