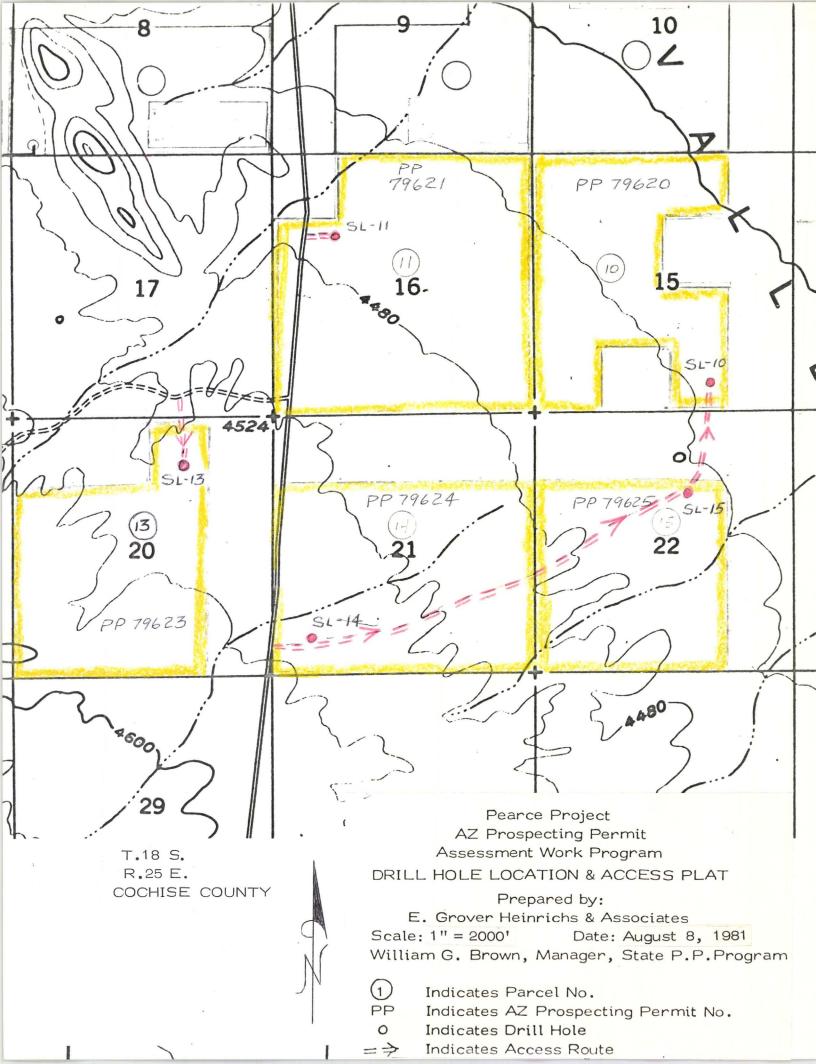

# SAN RAMON CLAIM GROUP

ROSE.

Scale I" = 2000'

Date April 1981

O Indicates drive hole
Indicates Proposed drive Holes
Indicates existing road

Indicates proposed new road

E. Grover HEINRICHS & Associates

FOR