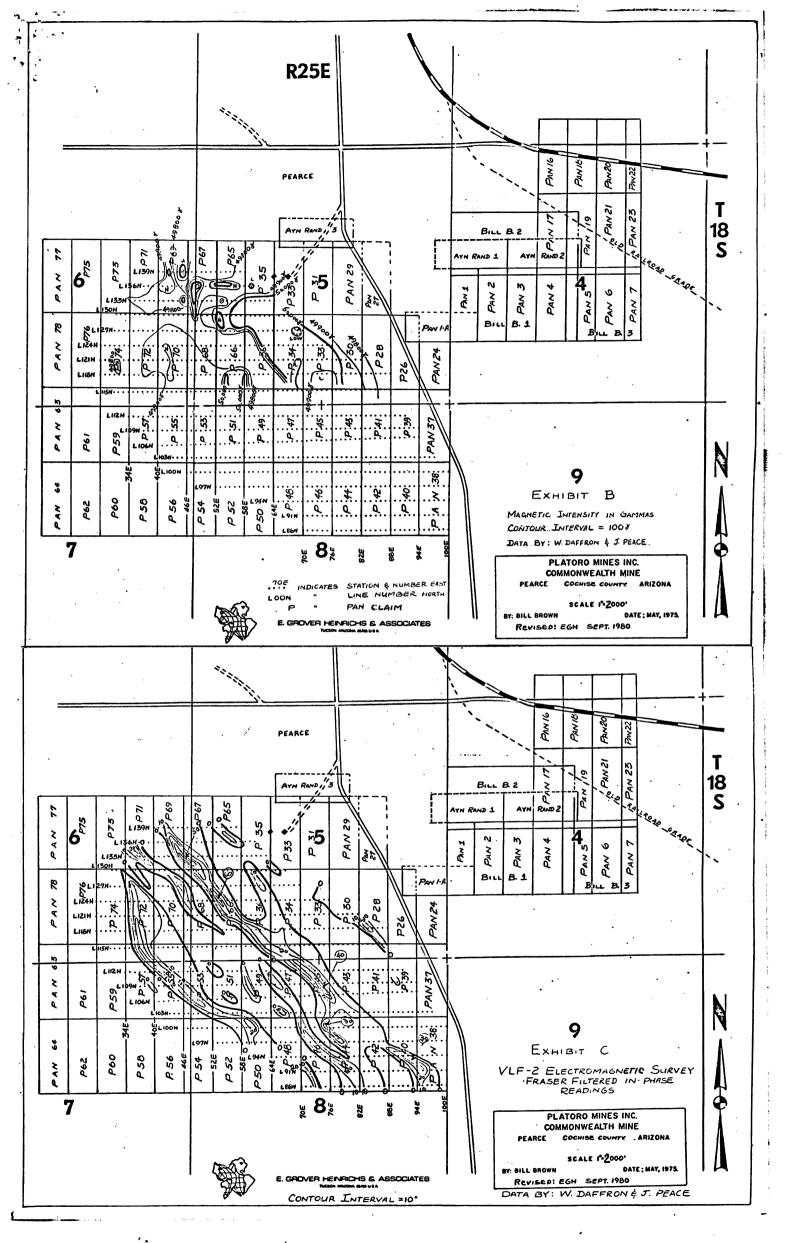

| 996         | 377  | A MC 38113    |
| Pan 73        | 996         | 378  | A MC 38114    |
| Pan 74        | 996         | 379  | A MC 38115    |
| Pan 75        | 996         | 380  | A MC 38116    |
| Pan 76        | 996         | 381  | A MC 38117    |
| Pan 77        | 996         | 382  | A MC 38118    |
| Pan 78        | 996         | 383  | A MC 38119    |
| Ayn Rand 1    | 1014        | 367  | A MC 38120    |
| Ayn Rand 2    | 1014        | 368  | A MC 38121    |
| Ayn Rand 3    | 1014        | 369  | A MC 38122    |
| Ayn Rand 4    | 1020        | 204  | A MC 38123    |
| Bill B. #1 *  | 1028        | 408  | A MC 38047    |
| Bill B. #2 *  | 1028        | 409  | A MC 38048    |
| Bill B. #3 *  | 1028        | 410  | A MC 38049    |

<sup>\* -</sup> Indicates Placer Claim



### EXHIBIT B

### AFFIDAVIT OF LABOR PERFORMED AND IMPROVEMENTS MADE (ARIZONA)



### EXPLANATION

| Qal Alluvium (includes Talus) | Qtz/Cal vein |
|-------------------------------|--------------|
| QRP Quartz Rhyolite Porphyry  | Fault        |
| Agg Tf Agglomeratic Tuff      | CONTACT      |
| Kb Cretaceous Bisbee Sediment |              |

### AFFIDAVIT OF LABOR PERFORMED AND IMPROVEMENTS MADE (ARIZONA)

GEOLOGY & STRUCTURE





join line @ edge of sheet



### EXHIBIT C

GEOLOGY OF UNDERGROUND WORKINGS (SAN IGNACIO CLAIM GROUP) COCHISE COUNTY, ARIZONA

FOR

MR. JOHN A. STEPHENS

BY

E. GROVER HEINRICHS & ASSOCIATES AUGUST 1981

### EXHIBIT B

### AFFIDAVIT OF LABOR PERFORMED AND IMPROVEMENTS MADE (ARIZONA)



### EXPLANATION

| Qal    | Alluvium (includes Talus)  | 1 | Qtz/Cal vein