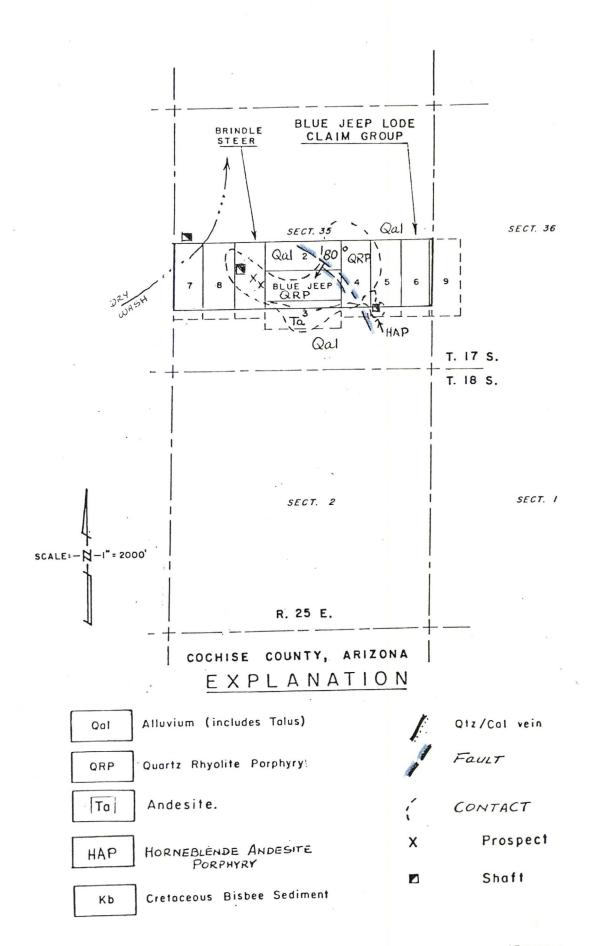

Rand 2    | 1014        | 368  | A MC 38121    |
| Ayn Rand 3    | 1014        | 369  | A MC 38122    |
| Ayn Rand 4    | 1020        | 204  | A MC 38123    |
| Bill B. #1 *  | 1028        | 408  | A MC 38047    |
| Bill B. #2 *  | 1028        | 409  | A MC 38048    |
| Bill B. #3 *  | 1028        | 410  | A MC 38049    |

<sup>\* -</sup> Indicates Placer Claim



### EXHIBIT B

### AFFIDAVIT OF LABOR PERFORMED AND IMPROVEMENTS MADE (ARIZONA)



### EXPLANATION

| Qal Alluvium (includes Talus) | Qtz/Cal vein |
|-------------------------------|--------------|
| QRP Quartz Rhyolite Porphyry  | Fault        |
| Agg Tf Agglomeratic Tuff      | CONTACT      |
| Kb Cretaceous Bisbee Sediment |              |

### AFFIDAVIT OF LABOR PERFORMED AND IMPROVEMENTS MADE (ARIZONA)

GEOLOGY & STRUCTURE





join line @ edge of sheet



### EXHIBIT C

GEOLOGY OF UNDERGROUND WORKINGS (SAN IGNACIO CLAIM GROUP) COCHISE COUNTY, ARIZONA

FOR

MR. JOHN A. STEPHENS

BY

E. GROVER HEINRICHS & ASSOCIATES AUGUST 1981

### EXHIBIT B

### AFFIDAVIT OF LABOR PERFORMED AND IMPROVEMENTS MADE (ARIZONA)



### EXPLANATION

| Qal    | Alluvium (includes Talus)  | 1 | Qtz/Cal vein |
|--------|----------------------------|---|--------------|
| QRP    | Quartz Rhyolite Porphyry   | 1 | Fault        |
| Agg Tf | Agglomeratic Tuff          | ( | CONTACT      |
| Kb     | Cretaceous Bisbee Sediment |   |              |

Extibit A



INDICATES PROPOSED DRILL HOLE 0

====== INDICATES EXISTING ROAD

1000 TON CSAMT LINE

SCALE:- 1-1" = 2000'

COCHISE COUNTY, ARIZONA PROJECT PEARCE

MR. JOHN A. STEPHENS
BY

E. GROVER