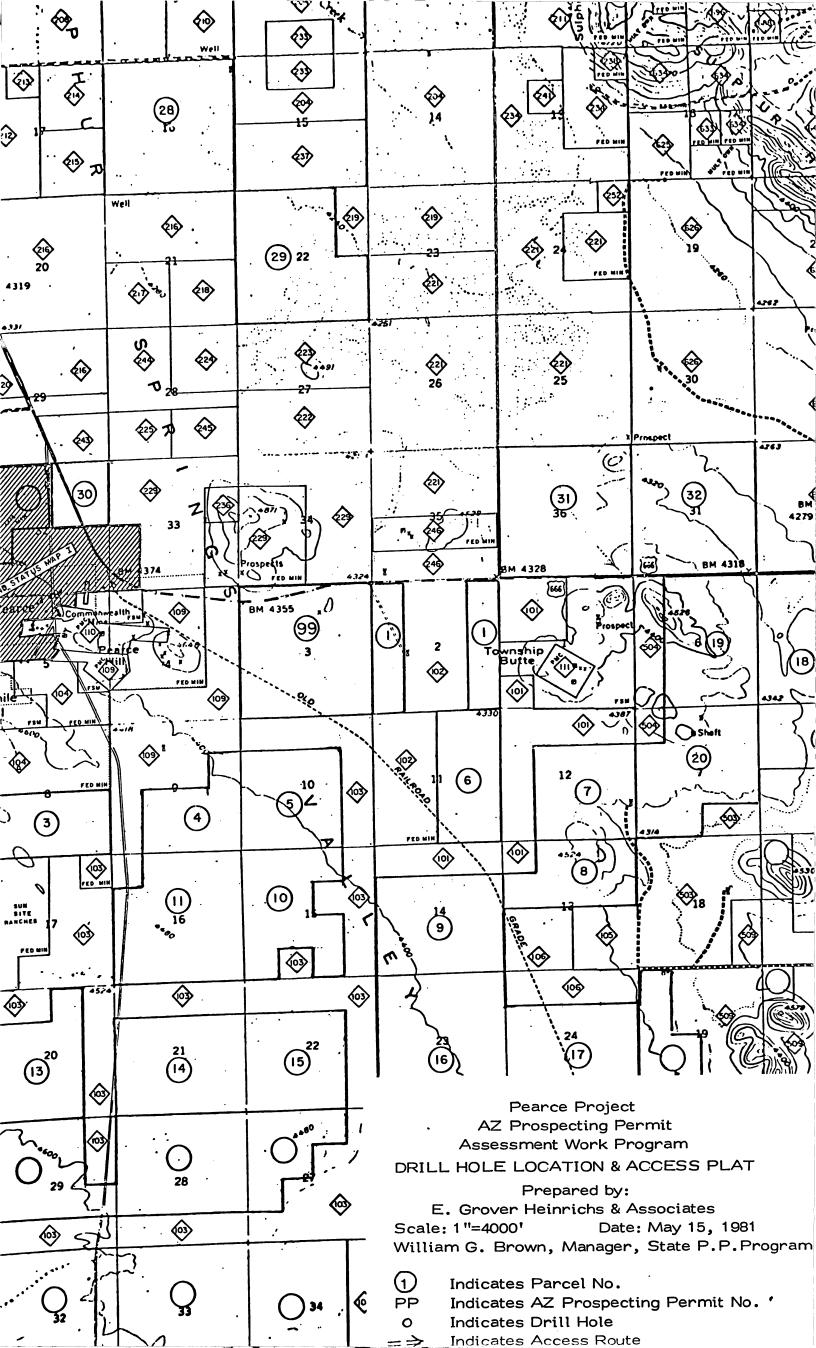

# SAN RAMON CLAIM GROUP

ROSE.

Scale I" = 2000'

Date April 1981

O Indicates drive hole
Indicates Proposed drive Holes
Indicates existing road

Indicates proposed new road

E. Grover HEINRICHS & Associates

FOR