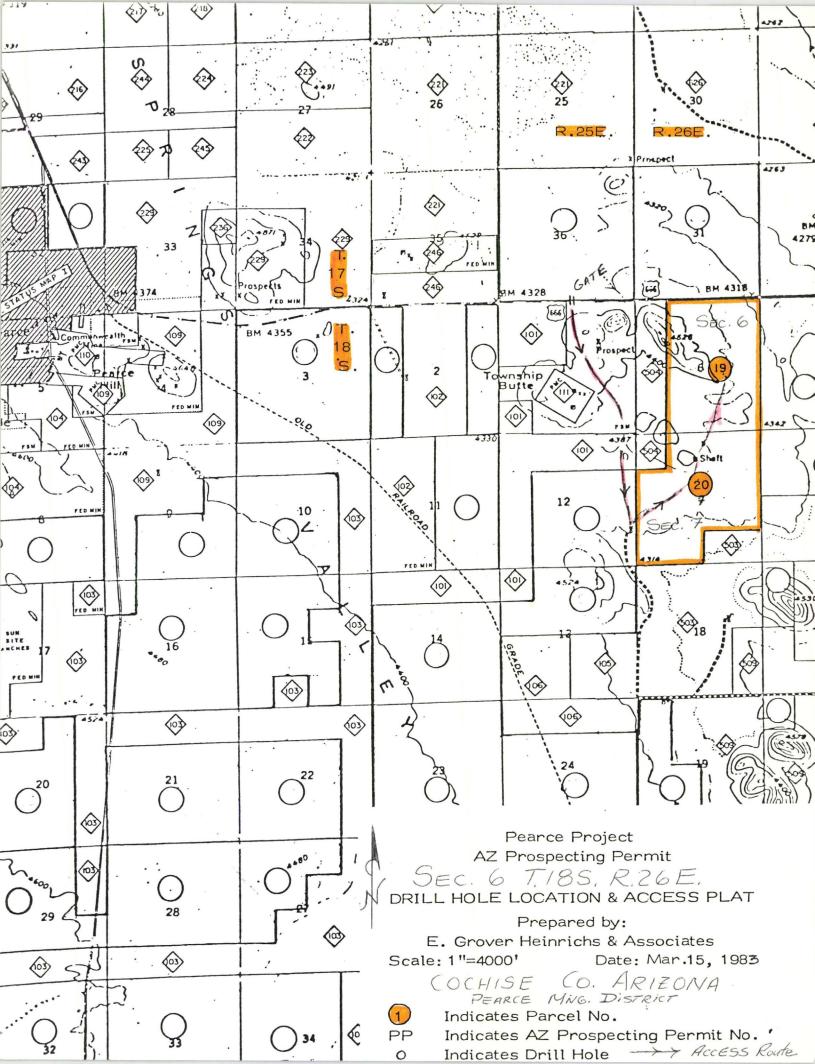

# SAN RAMON CLAIM GROUP

ROSE.

Scale I" = 2000'

Date April 1981

O Indicates drive hole
Indicates Proposed drive Holes
Indicates existing road

Indicates proposed new road

E. Grover HEINRICHS & Associates

FOR