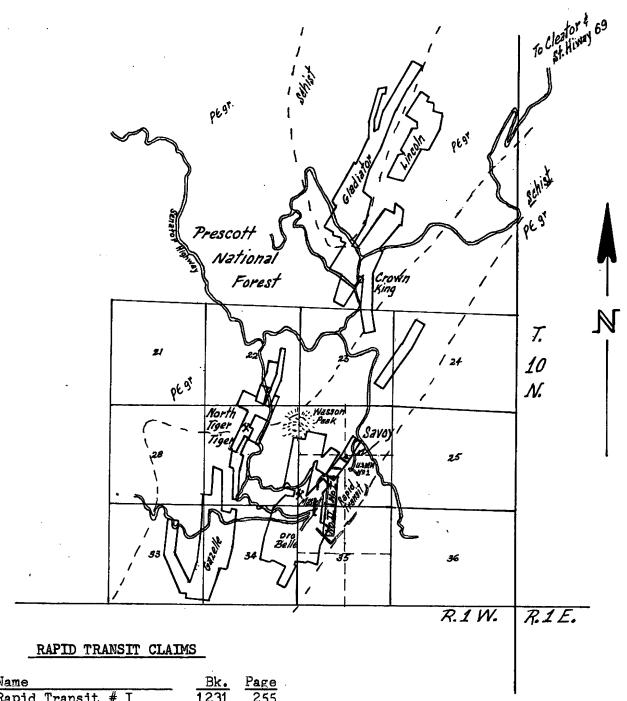

Att: Mr. Tom Rightmeyer, Chief

Re: A. MC #56578-79

Mr. Sherwood B. Owens, Claimant of the above referred to Mining Lode Claims, Rapid Transit No. 1 and Rapid Transit No. 2, located in the Tiger Mining District, Yavapai County in Sections 26 and 35 of Township 10 N., Range 1 W., G&SRB&M, has requested the writer, his Agent, to advise the Bureau that he had not done the Annual Assessment work for year 1988-89 (expend at least \$100.-- per claim) as required by Law.