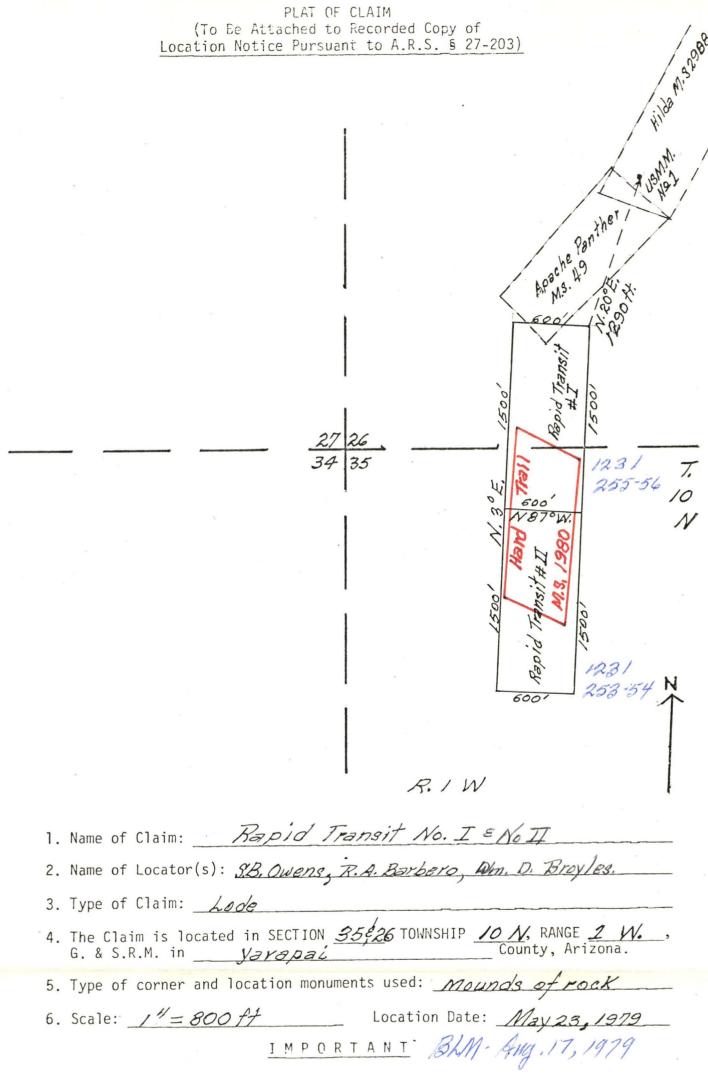

Att: Mr. Tom Rightmeyer, Chief

Re: A. MC #56578-79

Mr. Sherwood B. Owens, Claimant of the above referred to Mining Lode Claims, Rapid Transit No. 1 and Rapid Transit No. 2, located in the Tiger Mining District, Yavapai County in Sections 26 and 35 of Township 10 N., Range 1 W., G&SRB&M, has requested the writer, his Agent, to advise the Bureau that he had not done the Annual Assessment work for year 1988-89 (expend at least \$100.-- per claim) as required by Law.

| Sherwood B. Ovens F. O. Box 769 Tucson, Arizona, 85702  AFFIDAVIT OF PERFORMANCE OF ANNUAL WORK  State of Arizona County of Yavapai  1. Sherwood B. Ovens (ONNER)  P. O. Box 769  Tucson, Arizona, 85702  Richard E. Mieritz (Asent for Owner)  Name  P. O. Box 769  Tucson, Arizona, 85702  Tucson, Arizonal, 85702  Tucson, Arizonal, 85702  Tucson, Arizonal yacquainted with the mining claim named Rapid Transit No. 1  and Rapid Transit No. 2  situate in the Tiger Mining District Avapa.  Tucson, Arizonal yacquainted with the mining claim named Rapid Transit No. 1  and Rapid Transit No. 2  situate in the Tiger Mining District He County Recorder of that County in Book 1231  Pages 253 thru 256. Notice of location is posted in Section 26 & 35, Township 10 N., Range 1 W., GecsReem  3. That between the dates of September 1, 1987  and August 31, 1988  at least No. hundred fifty dollars dollars worth of work and improvements were done and performed upon this claim not including location work.  4. The work and improvements were made by and at the expense of Sherwood B. Owens.  Tucson, Arizona  Dratiling, blasting and much removal continued on motential mineralized vein structure.  B.L.M. serial Numbers ANC 56578 and 56579  Dated Application of the Sherwood B. Owens Signature (Owner)                                                                                                                                                                                                                                                     | ocke     | t No, Pa                                                                    | age, at the request of                                                                                                           |
|---------------------------------------------------------------------------------------------------------------------------------------------------------------------------------------------------------------------------------------------------------------------------------------------------------------------------------------------------------------------------------------------------------------------------------------------------------------------------------------------------------------------------------------------------------------------------------------------------------------------------------------------------------------------------------------------------------------------------------------------------------------------------------------------------------------------------------------------------------------------------------------------------------------------------------------------------------------------------------------------------------------------------------------------------------------------------------------------------------------------------------------------------------------------------------------------------------------------------------------------------------------------------------------------------------------------------------------------------------------------------------------------------------------------------------------------------------------------------------------------------------------------------------------------------------------------------------------------------------------------------------------------------------------------------------------------------------------------------------------------------------------------------------------------------------------------------------------------------------------------------------------------------------------------------------------------------------------------------------------------------------------------------------------------------------------------------------------------------------------------------------|----------|-----------------------------------------------------------------------------|----------------------------------------------------------------------------------------------------------------------------------|
| AFFIDAVIT OF PERFORMANCE OF ANNUAL WORK  State of Arizona  County of Yavapai  1. Sherwood B. Owens (OWNER)  P. O. Box 769  Tucson, Arizona, 85702  Richard E. Mieritz (Agent for Owner)  Name  P. O. Box 769  Address  Tucson, Arizona, 85702  Phoenix, Arizona, 85016  Cay  being duly sworn according to law deposes and says that they are a citizen of the United State more than eighteen years of age and that all of the facts set forth in this affidavit are true and correct according to the best of their knowledge, information and belief.  2. That they are personally acquainted with the mining claim named Rapid Transit No.1 and Rapid Transit No.2 situate in the Tiser Mining District Yavapai  County Arizona, Arizona, the location of which is recorded in the office o location is posted in Section 26 & 35 Township 10 N., Range 1 W., G&SRB&M  3. That between the dates of September 1, 1987 and August 31, 1988  at lesst Two hundred fifty dollars dollars worth of work and improvements were done and performed upon this claim not including location work.  4. The work and improvements were made by and at the expense of Sherwood B. Owens.  Tucson, Arizona owers of the United States pertaining to assessments or annual work were the names of the persons employed by the owner who labored to do the work and improvements done were on deephaning the shaft or wirzo at north end of adit level, continued on potential mineralized vein structure.  B.L.M. serial Numbers ANC 56578 and 56579  Dated Arizona day own before me, a Notary Public, this Arizona day of Lakenhear.                                                                                                                                                                                                                                                                                                                                                                                                                                                                                                   |          | and admilled                                                                | Wirness my nand and official seal.                                                                                               |
| AFFIDAVIT OF PERFORMANCE OF ANNUAL WORK  State of Arizona  County of Yavapa1  1. Sherwood B. Ovens (OWNER)  Richard E. Hieritz (Agent for Owner)  Name  P. O. Box 769  2940 N. Caga Tomas  Addews  Tucson, Arizona, 85702  The Sherwood B. Ovens (OWNER)  Phoenix, Arizona, 85016  Sate  The Sherwood B. Ovens (OWNER)  Tucson, Arizona, 85702  The Sherwood B. Ovens (OWNER)  Tucson, Arizona, 85702  The Sherwood B. Ovens (OWNER)  The Sherwood B. Ovens (OWNER)  Richard E. Hieritz (Agent for Owner)  Name  P. O. Box 769  2940 N. Caga Tomas  Addews  The Sherwood B. Ovens (OWNER)  Richard E. Hieritz (Agent for Owner)  Name  P. O. Box 769  2940 N. Caga Tomas  Addews  The Sherwood B. Ovens (OWNER)  The Sherwood B. Ovens (OWNER)  The Sherwood B. Ovens (OWNER)                                                                                                                                                                                                                                                                                                                                                                                                                                                                                                                        |          |                                                                             | 22 M                                                                                                                             |
| AFFIDAVIT OF PERFORMANCE OF ANNUAL WORK  State of Arizona  County of Yavapa1  1. Sherwood B. Owens (OWNER)  Richard E. Mieritz (Agent for Owner)  Name  P. O. Box 769  2940 N. Casa Tomas  Address  Tucson, Arizona, 85702  Phoenix, Arizona, 85016  Sate  Top  Mining District  Tage  Mining District  Tage  August 31, 1988  At least Two hundred fifty dollars  dollars worth of work and improvements were done and performed upon this claim not includin, location work.  4. The work and improvements were made by and at the expense of Sherwood B. Owens.  Tucson, Arizona  purpose of complying with the laws of the United States pertaining to assessments or annual work  Sherwood B. Owens Santure  On deepening the shaft or winze at north end of adit level,  continued on potential mineralized vain structure  Sherwood B. Owens  Sherwoo    |          |                                                                             | County Recorder T Fee Co                                                                                                         |
| AFFIDAVIT OF PERFORMANCE OF ANNUAL WORK  State of Arizona  1. Sherwood B. Owens (OWNER)  P. O. Box 769  Tucson, Arizona, 85702  The eighteen years of age and that all of the facts set forth in this affidavit are true and correct according to the best of their knowledge, information and belief.  That they are personally acquainted with the mining claim named Repid Transit No. 1 and Rapid Transit No. 2 situate in the Tiger Mining District Yavapai County, Arizona, the location of which is recorded in the office of the County Recorder of that County in Book 1231 Pages 253 thru 256. Notice of location is posted in Section 26 & 35, Township 10 N., Range 1 W., Gees Reem dollars worth of work and improvements were done and performed upon this claim not including location work.  The work and improvements were made by and at the expense of Sherwood B. Owens.  Tucson. Arizona purpose of complying with the laws of the United States pertaining to assessments or annual work on decephing the shaft or winze at north end of adit level, continued on potential mineralized vein structure.  B. L. M. serial Numbers AMC 56578 and 56579  Dated Promiss Arizona And Sworn before me, a Notary Public, this Alf All Age of Arizona Ada of States Manney Public, this Alf All Age of Arizona And And States Public, this Alf All Age of Arizona. Subscribed to and sworn before me, a Notary Public, this Alf All Age of Arizona And And Angert All Age of Arizona And Angert All Anger  |          |                                                                             | 1 1 1 1 1 1 1 1 1 1 1 1 1 1 1 1 1 1 1                                                                                            |
| State of Arizona  County of Yavapai  1. Sherwood B. Owens (OWNER)  P. O. Box 769  Caty  Caty  Phoenix. Arizona, 85016  Address  Tucson, Arizona, 85702  Phoenix. Arizona, 85016  Sure  Phoenix. Arizona, 85016  Togo  Sure  Phoenix. Arizona, 85016  Address  Tucson, Arizona according to law deposes and says that they are a citizen of the United State more than eighteen years of age and that all of the facts set forth in this affidavit are true and correct according to the best of their knowledge, information and belief.  That they are personally acquainted with the mining claim named Rapid Transit No.1 and Rapid Transit No. 2 situate in the Tiger Mining District Yavapai County, Arizona, the location of which is recorded in the office of the County Recorder of that County in Book 1231  Pages 253 thru 256. Notice of location is posted in Section 26 & 35, Township 10 N. Range 1 W. George at 1, 1987  At least Two hundred fifty dollars at least Two hundred fifty dollars adollars worth of work and improvements were done and performed upon this claim not including location work.  The work and improvements were made by and at the expense of Sherwood B. Owens.  Tucson. Arizona  Tucson. Arizona  Tucson. Arizona  Service Mining Company.  Were the names of the persons employed by the owner who labored to do the work and improvements on deepening the shaft or wirze at north end of adit level, continued on potential minoralized vein structure.  B. L. M. serial Numbers AMC 56578 and 56579  Dated Arizona day of Sherwood B. Owens Sherwood  |          | Tucson, Arizona, 85/02                                                      | Deputy Recorder                                                                                                                  |
| 1. Sherwood B. Owens (OWNER)  Richard E. Mieritz (Agent for Owner)  Name  P. O. Box 769  2940 N. Casa Tomas  Tucson, Arizona, 85702  Thoenix, Arizona, 85016  State  Tucson, Arizona, 85702  Thoenix, Arizona, 85016  State  Zip  being duly sworn according to law deposes and says that they are a citizen of the United State more than eighteen years of age and that all of the facts set forth in this affidavit are true and correct according to the best of their knowledge, information and belief.  2. That they are personally acquainted with the mining claim named Rapid Transit No. 1  and Rapid Transit No. 2  situate in the Tiger Mining District  Yavapa1 County, Arizona, the location of which is recorded in the office of the County Recorder of that County in Book 1231  Pages 253 thru 256. Notice of location is posted in Section 26 & 35, Township 10 N., Range 1 W., G&SRB&M  3. That between the dates of September 1, 1987 and August 31, 1988  at least Two hundred fifts dollars  dollars worth of work and improvements were done and performed upon this claim not including location work.  4. The work and improvements were made by and at the expense of Sherwood B. Owens.  Tucson. Arizona , owners of the mine for the purpose of complying with the laws of the United States pertaining to assessments or annual work  Broyle Mining Company  were the names of the persons employed by the owner who labored to do the work and improvements on deepshing the shaft or wirze at north end of adit level, continued on potential minoralized vein structure.  B.L.M. serial Numbers AMC 56578 and 56579  Dated The Work and sworn before me, a Notary Public, this Adva day of Shermood B. Owens Signature (Owner)                                                                                                                                                                                                                                                                                                                                                                |          | te of Arizona                                                               | ORMANCE OF ANNUAL WORK                                                                                                           |
| Name  P. O. Box 769  2940 N. Casa Tomas  Address  Tucson, Arizona, 85702  Fhoenix, Arizona, 85016  Cty  Suar  Suar  Zip  being duly sworn according to law deposes and says that they are a citizen of the United State more than eighteen years of age and that all of the facts set forth in this affidavit are true and correct according to the best of their knowledge, information and belief.  2. That they are personally acquainted with the mining claim named Rapid Transit No.1  and Rapid Transit No. 2 situate in the Tiger Mining District  Yavapai County, Arizona, the location of which is recorded in the office of the County Recorder of that County in Book 1231  Pages 253 thru 256. Notice of location is posted in Section 26 & 35, Township 10 N. Range 1 W. GexSRB&M  3. That between the dates of September 1, 1987 and August 31, 1988  at least Two hundred fifts dollars (\$250.— dollars worth of work and improvements were done and performed upon this claim not including location work.  4. The work and improvements were made by and at the expense of Sherwood B. Owens.  Tucson, Arizona , owners of the mine for the purpose of complying with the laws of the United States pertaining to assessments or annual work  Sherwood B. Owens Signature (Owner)  Dated Sherwood B. Owens Signature (Owner)  Subscribed to and sworn before me, a Notary Public, this AMA day of Amaleum.                                                                                                                                                                                                                                                                                                                                                                                                                                                                                                                                                                                                                                                                                                   | Cou      | unty of Yavapai                                                             |                                                                                                                                  |
| P. O. Box 769  Address  Tucson, Arizona, 85702  City  State  Total periodic  | 1.       | Sherwood B. Owens (OWNER)                                                   |                                                                                                                                  |
| being duly sworn according to law deposes and says that they are a citizen of the United State more than eighteen years of age and that all of the facts set forth in this affidavit are true and correct according to the best of their knowledge, information and belief.  2. That they are personally acquainted with the mining claim named Rapid Transit No. 1 and Rapid Transit No. 2 situate in the Tiger Mining District Yavapai County, Arizona, the location of which is recorded in the office of the County Recorder of that County in Book 1231 Pages 253 thru 256 Notice of location is posted in Section 26 & 35, Township 10 N. Range 1 W. GeesRaech  3. That between the dates of September 1, 1987 and August 31, 1988 at least Two hundred fifty dollars dollars worth of work and improvements were done and performed upon this claim not including location work.  4. The work and improvements were made by and at the expense of Sherwood B. Owens Tucson, Arizona owners of the mine for the purpose of complying with the laws of the United States pertaining to assessments or annual work were the names of the persons employed by the owner who labored to do the work and improvement.  5. Broyle Mining Company  Were the names of the persons employed by the owner who labored to do the work and improvement. On deepsining the shaft or wirze at north end of adit level, continued on potential mineralized vein structure.  B.L.M. serial Numbers ANC 56578 and 56579  Dated Sherwood B. Owens Signature (Owner)  Subscribed to and sworn before me, a Notary Public, this All And day of Sherwood B. Owens Signature (Owner)                                                                                                                                                                                                                                                                                                                                                                                                                                                            |          | P. O. Box 769                                                               | 2940 N. Casa Tomas                                                                                                               |
| being duly sworn according to law deposes and says that they are a citizen of the United State more than eighteen years of age and that all of the facts set forth in this affidavit are true and correct according to the best of their knowledge, information and belief.  2. That they are personally acquainted with the mining claim named Rapid Transit No. 1 and Rapid Transit No. 2 situate in the Tiger Mining District Yavapa1 County, Arizona, the location of which is recorded in the office of the County Recorder of that County in Book 1231 Pages 253 thru 256 Notice of location is posted in Section 26 & 35, Township 10 N. Range 1 W. GeesRaech  3. That between the dates of September 1, 1987 and August 31, 1988 at least Two hundred fifty dollars dollars worth of work and improvements were done and performed upon this claim not including location work.  4. The work and improvements were made by and at the expense of Sherwood B. Owens.  Tucson. Arizona owens of the United States pertaining to assessments or annual work were the names of the persons employed by the owner who labored to do the work and improvement.  Sherwood B. Owens Signature (Owner)  B. L. M. serial Numbers ANC 56578 and 56579  Dated Sherwood B. Owens Signature (Owner)                                                                                                                                                                                                                                                                                                                                                                                                                                                                                                                                                                                                                                                                                                                                                                                                                                   |          | Tucson, Arizona, 85702                                                      | Phoenix, Arizona, 85016                                                                                                          |
| And Rapid Transit No. 2 situate in the Tiger Mining District  Yavapai County, Arizona, the location of which is recorded in the office of the County Recorder of that County in Book 1231 Pages 253 thru 256. Notice of location is posted in Section 26 & 35, Township 10 N., Range 1 W., G&SRB&M  3. That between the dates of September 1, 1987 and August 31, 1988 at least Two hundred fifty dollars (\$250.—  dollars worth of work and improvements were done and performed upon this claim not including location work.  4. The work and improvements were made by and at the expense of Sherwood B. Owens.  Tucson. Arizona owners of the United States pertaining to assessments or annual work were the names of the persons employed by the owner who labored to do the work and improvements.  Sherwood B. Owens Signature (Owner)  Subscribed to and sworn before me, a Notary Public, this Alfra day of April Delay County and so the County Public, this Alfra day of April April April 200 April |          | being duly sworn according to law<br>more than eighteen years of age as     | deposes and says that they are a citizen of the United States and that all of the facts set forth in this affidavit are true and |
| the County Recorder of that County in Book 1231 , Pages 253 thru 256. Notice of location is posted in Section 26 & 35, Township 10 N. , Range 1 W. , G&SRB&M  3. That between the dates of September 1, 1987 and August 31, 1988 at least Two hundred fifty dollars  (\$250 dollars worth of work and improvements were done and performed upon this claim not including location work.  4. The work and improvements were made by and at the expense of Sherwood B. Owens.  Tucson. Arizona , owners of the mine for the purpose of complying with the laws of the United States pertaining to assessments or annual work.  5. Broyle Mining Company  were the names of the persons employed by the owner who labored to do the work and improvements on deepening the shaft or wirze at north end of adit level, continued on potential mineralized vein structure.  B.L.M. serial Numbers AMC 56578 and 56579  Dated 1 1 1 1 1 1 1 1 1 1 1 1 1 1 1 1 1 1 1                                                                                                                                                                                                                                                                                                                                                                                                                                                                                                                                                                                                                                                                                                                                                                                                                                                                                                                                                                                                                                                                                                                                                                   | 2.       |                                                                             |                                                                                                                                  |
| location is posted in Section 26 & 35, Township 10 N. Range 1 W. G&SRB&M  3. That between the dates of September 1, 1987 and August 31, 1988  at least Two hundred fifty dollars (\$250.— dollars worth of work and improvements were done and performed upon this claim not including location work.  4. The work and improvements were made by and at the expense of Sherwood B. Owens.  Tucson. Arizona , owners of the mine for the purpose of complying with the laws of the United States pertaining to assessments or annual work  5. Broyle Mining Company  were the names of the persons employed by the owner who labored to do the work and improvements on deepening the shaft or wirze at north end of adit level, continued on potential mineralized vein structure  B.L.M. serial Numbers ANC 56578 and 56579  Dated Structure World Mary Public, this Owens Signature (Owner)  Subscribed to and sworn before me, a Notary Public, this Owens day of Structure.                                                                                                                                                                                                                                                                                                                                                                                                                                                                                                                                                                                                                                                                                                                                                                                                                                                                                                                                                                                                                                                                                                                                                 |          | Yavapai Con                                                                 | anty, Arizona, the location of which is recorded in the office of                                                                |
| location is posted in Section 26 & 35, Township 10 N. Range 1 W. G&SRB&M  3. That between the dates of September 1, 1987 and August 31, 1988  at least Two hundred fifty dollars (\$250.— dollars worth of work and improvements were done and performed upon this claim not including location work.  4. The work and improvements were made by and at the expense of Sherwood B. Owens.  Tucson. Arizona , owners of the mine for the purpose of complying with the laws of the United States pertaining to assessments or annual work  5. Broyle Mining Company  were the names of the persons employed by the owner who labored to do the work and improvements on deepening the shaft or wirze at north end of adit level, continued on potential mineralized vein structure  B.L.M. serial Numbers ANC 56578 and 56579  Dated Structure World Mary Public, this Owens Signature (Owner)  Subscribed to and sworn before me, a Notary Public, this Owens day of Structure.                                                                                                                                                                                                                                                                                                                                                                                                                                                                                                                                                                                                                                                                                                                                                                                                                                                                                                                                                                                                                                                                                                                                                 |          | the County Recorder of that County                                          | in Book 1231 Pages 253 thru 256 . Notice o                                                                                       |
| at least Two hundred fifty dollars dollars worth of work and improvements were done and performed upon this claim not including location work.  4. The work and improvements were made by and at the expense of Sherwood B. Owens.  Tucson. Arizona purpose of complying with the laws of the United States pertaining to assessments or annual work  5. Broyle Mining Company  were the names of the persons employed by the owner who labored to do the work and improvements on deepening the shaft or winze at north end of adit level, continued on potential mineralized vein structure.  B.L.M. serial Numbers AMC 56578 and 56579  Dated Sherwood B. Owens Signature (Owner)  Subscribed to and sworn before me, a Notary Public, this AMA day of Sherwood B. Owens Signature                                                                                                                                                                                                                                                                                                                                                                                                                                                                                                                                                                                                                                                                                                                                                                                                                                                                                                                                                                                                                                                                                                                                                                                                                                                                                                                                           |          | •                                                                           |                                                                                                                                  |
| 4. The work and improvements were made by and at the expense of Sherwood B. Owens.  Tucson. Arizona  Tucson.  | 3.       | <u>-</u>                                                                    |                                                                                                                                  |
| Tucson. Arizona                                                                                                                                                                                                                                                                                                                                                                                                                                                                                                                                                                                                                                                                                                                                                                                                                                                                                                                                                                                                                                                                                                                                                                                                                                                                                                                                                                                                                                                                                                                                                                                                                                                                                                                                                                                                                                                                                                                                                                                                                                                                                                                 |          | at least Two hundred fifty dollars worth of work and improve location work. | nents were done and performed upon this claim not including                                                                      |
| were the names of the persons employed by the owner who labored to do the work and improvements.  6. The work and improvements done were Drilling, blasting and much removal on deepening the shaft or winze at north end of adit level, continued on potential mineralized vein structure.  B.L.M. serial Numbers AMC 56578 and 56579  Dated Sherwood B. Owens Signature (Owner)  Subscribed to and sworn before me, a Notary Public, this AMA day of Structure.                                                                                                                                                                                                                                                                                                                                                                                                                                                                                                                                                                                                                                                                                                                                                                                                                                                                                                                                                                                                                                                                                                                                                                                                                                                                                                                                                                                                                                                                                                                                                                                                                                                               | 4.       | <del>-</del>                                                                |                                                                                                                                  |
| were the names of the persons employed by the owner who labored to do the work and improvements  6. The work and improvements done were Drilling, blasting and much removal on deepening the shaft or wirze at north end of adit level, continued on potential mineralized vein structure.  B.L.M. serial Numbers AMC 56578 and 56579  Dated The work and improvements done were Drilling, blasting and much removal on deepening the shaft or wirze at north end of adit level, continued on potential mineralized vein structure.  B.L.M. serial Numbers AMC 56578 and 56579  Sherwood B. Owens Signature (Owner)  Subscribed to and sworn before me, a Notary Public, this Alfa day of Sherwood                                                                                                                                                                                                                                                                                                                                                                                                                                                                                                                                                                                                                                                                                                                                                                                                                                                                                                                                                                                                                                                                                                                                                                                                                                                                                                                                                                                                                              |          | purpose of complying with the laws                                          | of the United States pertaining to assessments or annual work                                                                    |
| 6. The work and improvements done were Drilling, blasting and much removal on deepening the shaft or winze at north end of adit level, continued on potential mineralized vein structure.  B.L.M. serial Numbers AMC 56578 and 56579  Dated Sherwood B. Owens Signature (Owner)  Subscribed to and sworn before me, a Notary Public, this Alexa day of Street.                                                                                                                                                                                                                                                                                                                                                                                                                                                                                                                                                                                                                                                                                                                                                                                                                                                                                                                                                                                                                                                                                                                                                                                                                                                                                                                                                                                                                                                                                                                                                                                                                                                                                                                                                                  | 5.       |                                                                             | Broyle Mining Company                                                                                                            |
| 6. The work and improvements done were Drilling, blasting and much removal on deepening the shaft or winze at north end of adit level, continued on potential mineralized vein structure.  B.L.M. serial Numbers AMC 56578 and 56579  Dated Sherwood B. Owens Signature (Owner)  Subscribed to and sworn before me, a Notary Public, this Alexandra day of Subscriber.                                                                                                                                                                                                                                                                                                                                                                                                                                                                                                                                                                                                                                                                                                                                                                                                                                                                                                                                                                                                                                                                                                                                                                                                                                                                                                                                                                                                                                                                                                                                                                                                                                                                                                                                                          |          | were the names of the persons emplo                                         | oyed by the owner who labored to do the work and improvements                                                                    |
| Dated                                                                                                                                                                                                                                                                                                                                                                                                                                                                                                                                                                                                                                                                                                                                                                                                                                                                                                                                                                                                                                                                                                                                                                                                                                                                                                                                                                                                                                                                                                                                                                                                                                                                                                                                                                                                                                                                                                                                                                                                                                                                                                                           | 6        |                                                                             |                                                                                                                                  |
| Dated Subscribed to and sworn before me, a Notary Public, this All Structure  B.L.M. serial Numbers AMC 56578 and 56579  Mcrwood B. Owens Signature (Owner)  Subscribed to and sworn before me, a Notary Public, this All day of Systember                                                                                                                                                                                                                                                                                                                                                                                                                                                                                                                                                                                                                                                                                                                                                                                                                                                                                                                                                                                                                                                                                                                                                                                                                                                                                                                                                                                                                                                                                                                                                                                                                                                                                                                                                                                                                                                                                      | U,       | on deepening the sha                                                        | ft or wirze at north end of adit level,                                                                                          |
| Dated 1-ptember 26/1935 Mcrwood B. Owner Signature (Owner)  Subscribed to and sworn before me, a Notary Public, this 2141 day of Systember                                                                                                                                                                                                                                                                                                                                                                                                                                                                                                                                                                                                                                                                                                                                                                                                                                                                                                                                                                                                                                                                                                                                                                                                                                                                                                                                                                                                                                                                                                                                                                                                                                                                                                                                                                                                                                                                                                                                                                                      |          |                                                                             |                                                                                                                                  |
| Dated 1-ptember % 1935 Mcrucox B Owers Signature (Owner)  Subscribed to and sworn before me, a Notary Public, this 2141 day of Systember                                                                                                                                                                                                                                                                                                                                                                                                                                                                                                                                                                                                                                                                                                                                                                                                                                                                                                                                                                                                                                                                                                                                                                                                                                                                                                                                                                                                                                                                                                                                                                                                                                                                                                                                                                                                                                                                                                                                                                                        |          |                                                                             |                                                                                                                                  |
| Subscribed to and sworn before me, a Notary Public, this DUAN day of Subscribed                                                                                                                                                                                                                                                                                                                                                                                                                                                                                                                                                                                                                                                                                                                                                                                                                                                                                                                                                                                                                                                                                                                                                                                                                                                                                                                                                                                                                                                                                                                                                                                                                                                                                                                                                                                                                                                                                                                                                                                                                                                 |          | B.L.M.                                                                      | serial Numbers AMC 56578 and 56579                                                                                               |
| Subscribed to and sworn before me, a Notary Public, this DUAN day of Subscribed                                                                                                                                                                                                                                                                                                                                                                                                                                                                                                                                                                                                                                                                                                                                                                                                                                                                                                                                                                                                                                                                                                                                                                                                                                                                                                                                                                                                                                                                                                                                                                                                                                                                                                                                                                                                                                                                                                                                                                                                                                                 |          | and lenteniber %                                                            | 1988 Merwood B Orveres                                                                                                           |
| Subscribed to and sworn before me, a Notary Public, this along day of Systember 1988, by Sherwood B Ewens                                                                                                                                                                                                                                                                                                                                                                                                                                                                                                                                                                                                                                                                                                                                                                                                                                                                                                                                                                                                                                                                                                                                                                                                                                                                                                                                                                                                                                                                                                                                                                                                                                                                                                                                                                                                                                                                                                                                                                                                                       | <b>n</b> | alcu                                                                        | Sherwood B. Owens Signature (Owner)                                                                                              |
| 1988, by Sherwood & Ewens                                                                                                                                                                                                                                                                                                                                                                                                                                                                                                                                                                                                                                                                                                                                                                                                                                                                                                                                                                                                                                                                                                                                                                                                                                                                                                                                                                                                                                                                                                                                                                                                                                                                                                                                                                                                                                                                                                                                                                                                                                                                                                       | Da       |                                                                             |                                                                                                                                  |
|                                                                                                                                                                                                                                                                                                                                                                                                                                                                                                                                                                                                                                                                                                                                                                                                                                                                                                                                                                                                                                                                                                                                                                                                                                                                                                                                                                                                                                                                                                                                                                                                                                                                                                                                                                                                                                                                                                                                                                                                                                                                                                                                 |          | abscribed to and sworn before me, a N                                       | Totary Public, this all day of Stein her                                                                                         |
|                                                                                                                                                                                                                                                                                                                                                                                                                                                                                                                                                                                                                                                                                                                                                                                                                                                                                                                                                                                                                                                                                                                                                                                                                                                                                                                                                                                                                                                                                                                                                                                                                                                                                                                                                                                                                                                                                                                                                                                                                                                                                                                                 | Su       | bscribed to and sworn before me, a No. 88, by Sherwood                      | R COCIN                                                                                                                          |