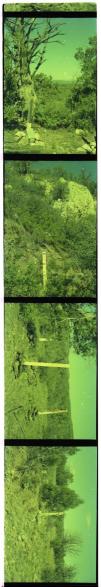

# **HISTORY:**

This area was formerly the site of an early day limestone kiln as evidenced by the still standing structure (see two photographs) and one important enough to rate a railroad to its operation. Production here in about 1890, amounted to about 50,000 tons total of lime products. The rails are now gone, but the rail bed is in evidence on claims 5 and 8.

The Redwall formation, the top of which is exposed in a canyon about 100 feet deep that skirts along the north boundary of the claims. The surface contact with overburden alluvium is plotted on plan map. This exposed area has 12 drill holes drilled in the exposed bedrock portions. The drill holes were put down only in claims 2 and 5. The drill holes were put down as  $1\frac{1}{2}$  inch diamond drill holes. A few of these cores are available for inspection. Several holes of 2 inch size were also drilled.