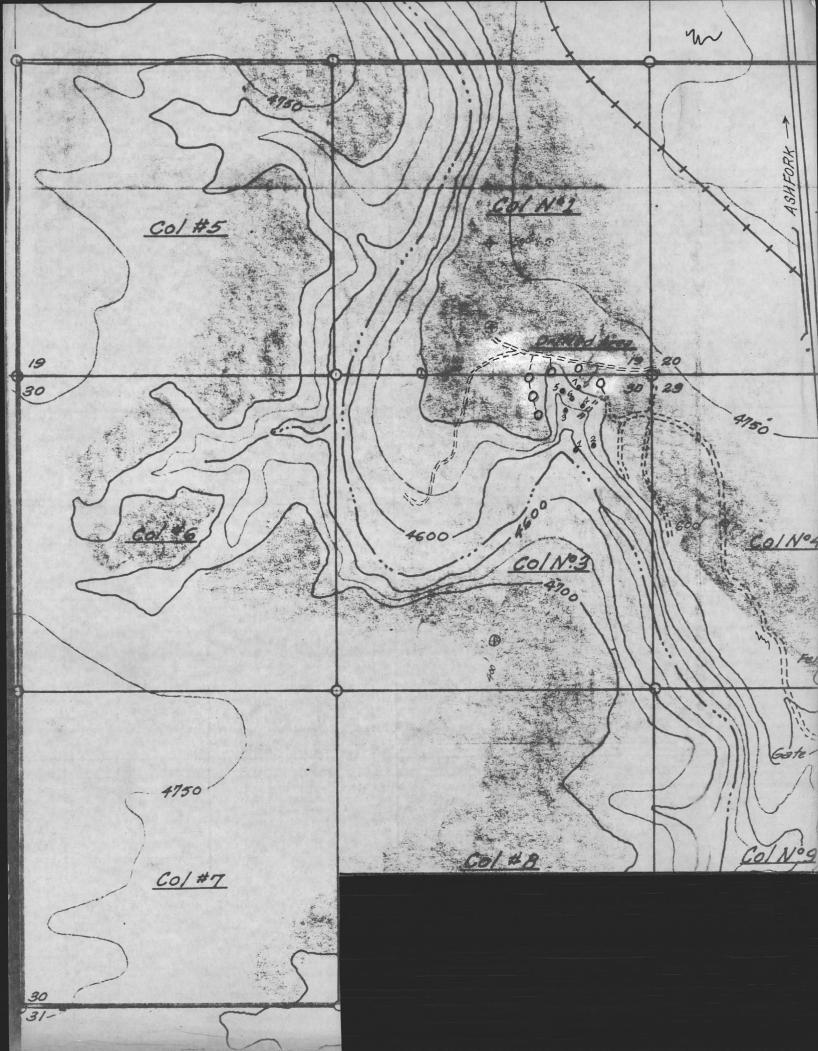

The necessary assessment work was done prior to 1 Sept. 1977. It consisted of dozing roads to 2 proposed drill sites to the north of the present holes by Harley Gray and work done by Dick on maps and field trips.

The Forest Service required a report of "Outline For A Mining Claim Operating Plan" which was filed with the District Ranger on 21 Oct.

There are other parties interested, but it is too early to really know what they may want to do.

(C) Annual assessment work will consist of additional surface drilling using either percussion type, air driven drill or by diamond drilling. Only drill location access roads need to be constructed with dozer - mostly to clear a path of underbrush and perhaps some cedar trees.

# IV <u>Environmental Protection Measures</u>

Drill hole location access roads to be constructed would be so aligned as to keep the impact to the surface resources at a minimum, utilizing old existing trails or roads where possible, dodging the trees where possible and constructing in a way to prevent erosional action in the area.

# V <u>Season of Operation</u>

Annual assessment work might be done at any time, however, the previous policy of Drake Lime has been to do such work during July and August of each year.

If you require additional information, please advise me and I will attempt to obtain same for you.