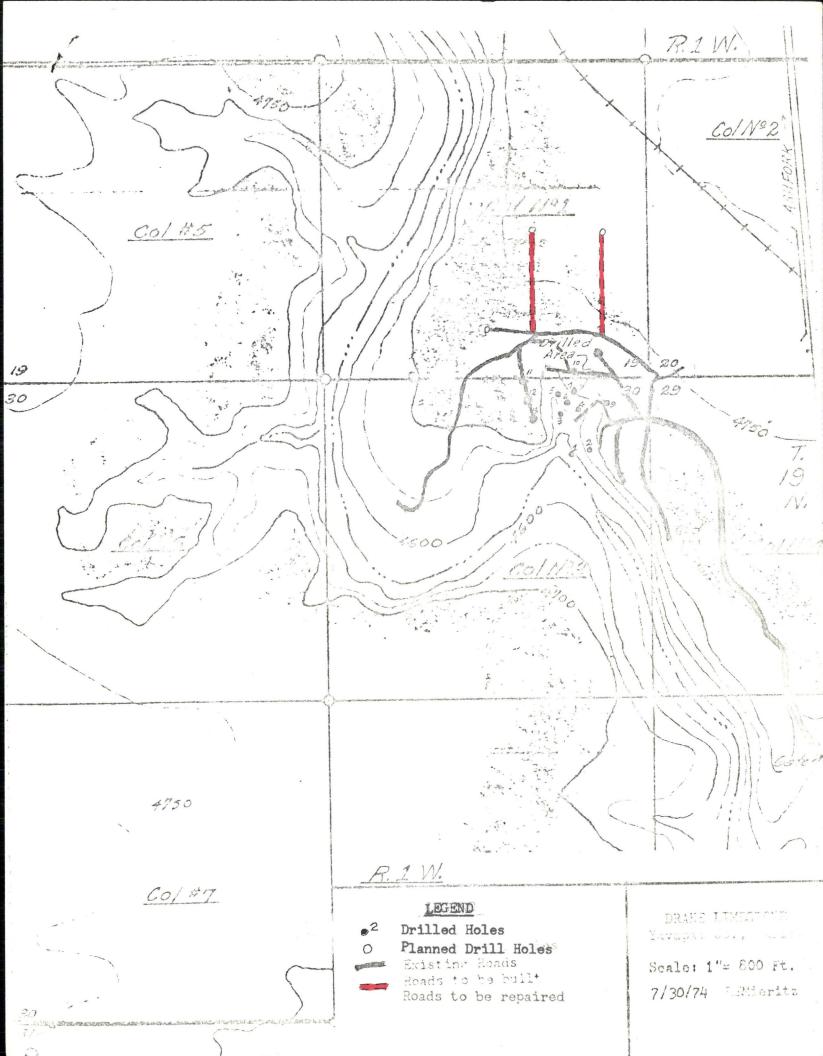

The necessary assessment work was done prior to 1 Sept. 1977. It consisted of dozing roads to 2 proposed drill sites to the north of the present holes by Harley Gray and work done by Dick on maps and field trips.

Harley Gray completed the assessment work and I paid him with my check for \$425.00.

Dick Mieritz has not been paid and his bill will be sufficient to cover the \$700 total assessment requirement.

I will continue to make no charge for my time or expenses until we have some money coming in.

The Forest Service required a report of "Outline For A Mining Claim Operating Plan" which was filed with the District Ranger on 21 Oct.

There are other parties interested, but it is too early to really know what they may want to do.

(C) Annual assessment work will consist of additional surface drilling using either percussion type, air driven drill or by diamond drilling. Only drill location access roads need to be constructed with dozer - mostly to clear a path of underbrush and perhaps some cedar trees.

# IV <u>Environmental Protection Measures</u>

Drill hole location access roads to be constructed would be so aligned as to keep the impact to the surface resources at a minimum, utilizing old existing trails or roads where possible, dodging the trees where possible and constructing in a way to prevent erosional action in the area.

# V <u>Season of Operation</u>

Annual assessment work might be done at any time, however, the previous policy of Drake Lime has been to do such work during July and August of each year.

If you require additional information, please advise me and I will attempt to obtain same for you.