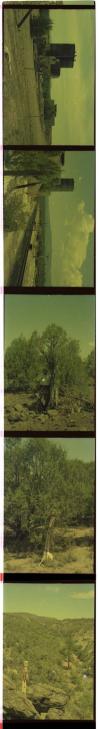

# **HISTORY:**

This area was formerly the site of an early day limestone kiln as evidenced by the still standing structure (see two photographs) and one important enough to rate a railroad to its operation. Production here in about 1890, amounted to about 50,000 tons total of lime products. The rails are now gone, but the rail bed is in evidence on claims 5 and 8.

The geologic survey of this deposit was made near the end of August, 1967. The purpose was to prepare a detailed geologic map of the area and to delineate structure and extent of this very large economic carbonate body in the Southern Juniper Mountains of Arizona.

### REGIONAL GEOLOGY:

The topography here is the range and basin type with volcanic

lava remnants capping beds to the north. Water in streams flowing from the northwest has cut steep walled canyons on the northern boundary of the claims. These canyons are generally not over 100 feet deep. Bare mountain slopes are mostly limestone exposures and the alluvium covered slopes and valleys are covered with red and brown clays and tan white caliche beds of varying thicknesses.

To the nertheast the Mogollon Rim Country rises steeply ten miles away with heavy timber country stretching away from its rim to the north and northeasterly direction.