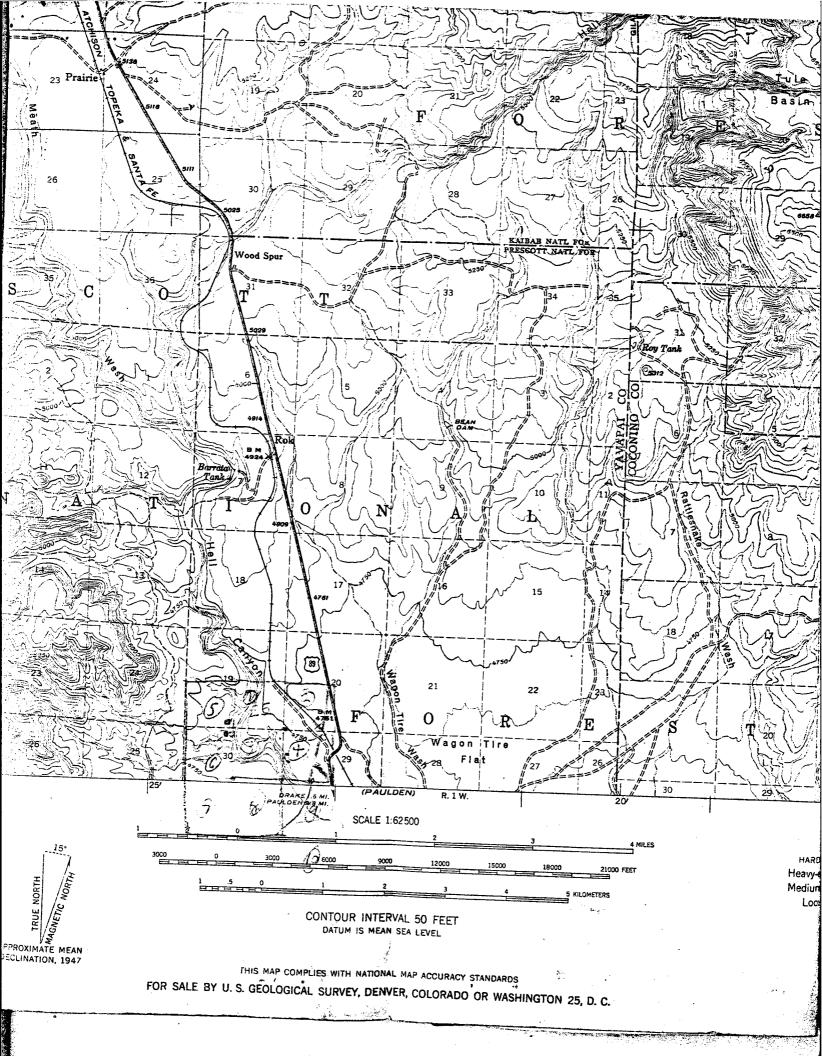

# THE APACHE LIMESTONE & CLAY BEPOSIT

PROPERTY: Eight fractional quarter-section placer mining claims, known as Apache Limestone Numbers One, Two, Three, Four, Five, Six, Seven and Eight, consisting of all of fractional Sections 1 and 2, Township 18 North, Range 2 West, (1,134 acres more or less), near Drake, in Yavapai County, Arizona.

MILLSITE: A millsite on which to build a large Portland Cement Mill, has been prepared on the property.

ACCESS: The property is situated within a quarter of a mile from U. S. Highway #89. An access road from the highway intersects the property.

RAILROAD: The property is within one mile of the Atcheson, Topeka and Santa Fe Railroad. The area was once traversed with a railroad, but rails are removed, grade remains.

POWER: Electric power is within one mile of the property.

## APACHE LIMESTONE GEOLOGIC REPORT

This large limestone deposit is located in the south end of the Juniper Mountains in Yavapai County, Arizona. Thirty-six miles north of Prescott, Arizona and close to State Highway #89. The property consists of eight fractional quarter section placer mining claims, known as Apache Limestone, numbers one through eight, consisting of all fractional Sections 1 and 2 in Township 18 North-Range 2 West (1,134 acres more or less) near Drake, Arizona.