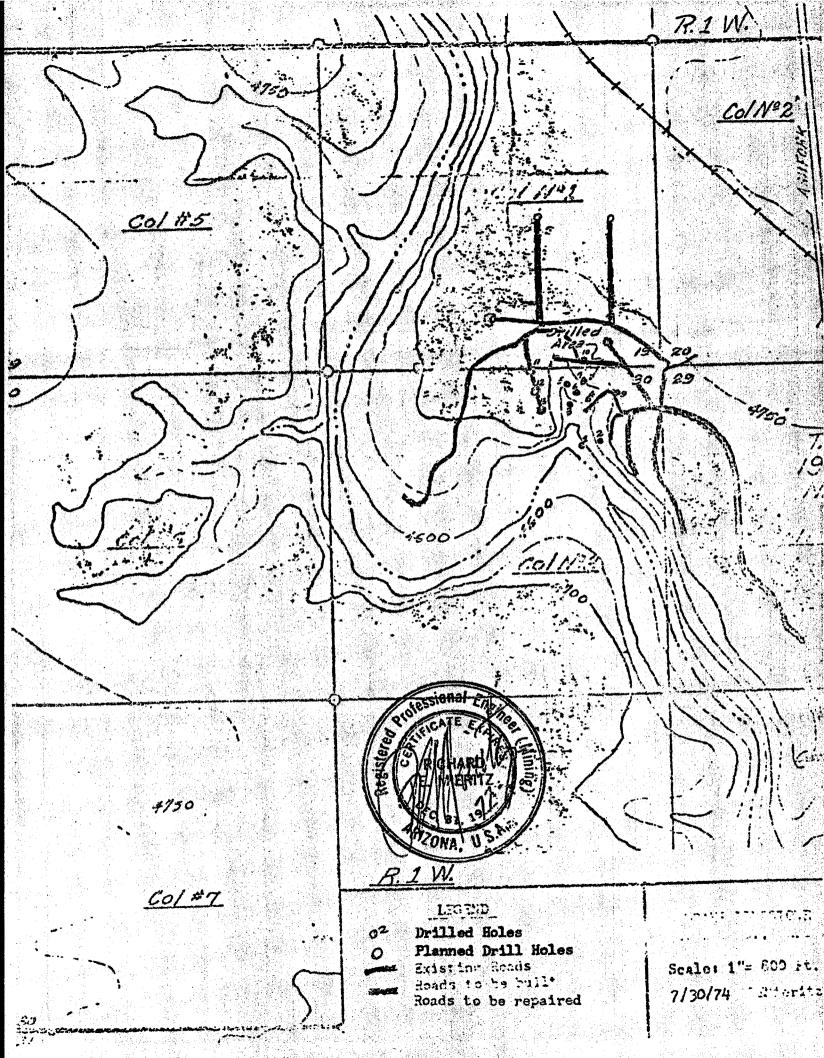

The necessary assessment work was done prior to 1 Sept. 1977. It consisted of dozing roads to 2 proposed drill sites to the north of the present holes by Harley Gray and work done by Dick on maps and field trips.

The Forest Service required a report of "Outline For A Mining Claim Operating Plan" which was filed with the District Ranger on 21 Oct.

There are other parties interested, but it is too early to really know what they may want to do.

(C) Annual assessment work will consist of additional surface drilling using either percussion type, air driven drill or by diamond drilling. Only drill location access roads need to be constructed with dozer - mostly to clear a path of underbrush and perhaps some cedar trees.

# IV <u>Environmental Protection Measures</u>

Drill hole location access roads to be constructed would be so aligned as to keep the impact to the surface resources at a minimum, utilizing old existing trails or roads where possible, dodging the trees where possible and constructing in a way to prevent erosional action in the area.

# V <u>Season of Operation</u>

Annual assessment work might be done at any time, however, the previous policy of Drake Lime has been to do such work during July and August of each year.

If you require additional information, please advise me and I will attempt to obtain same for you.