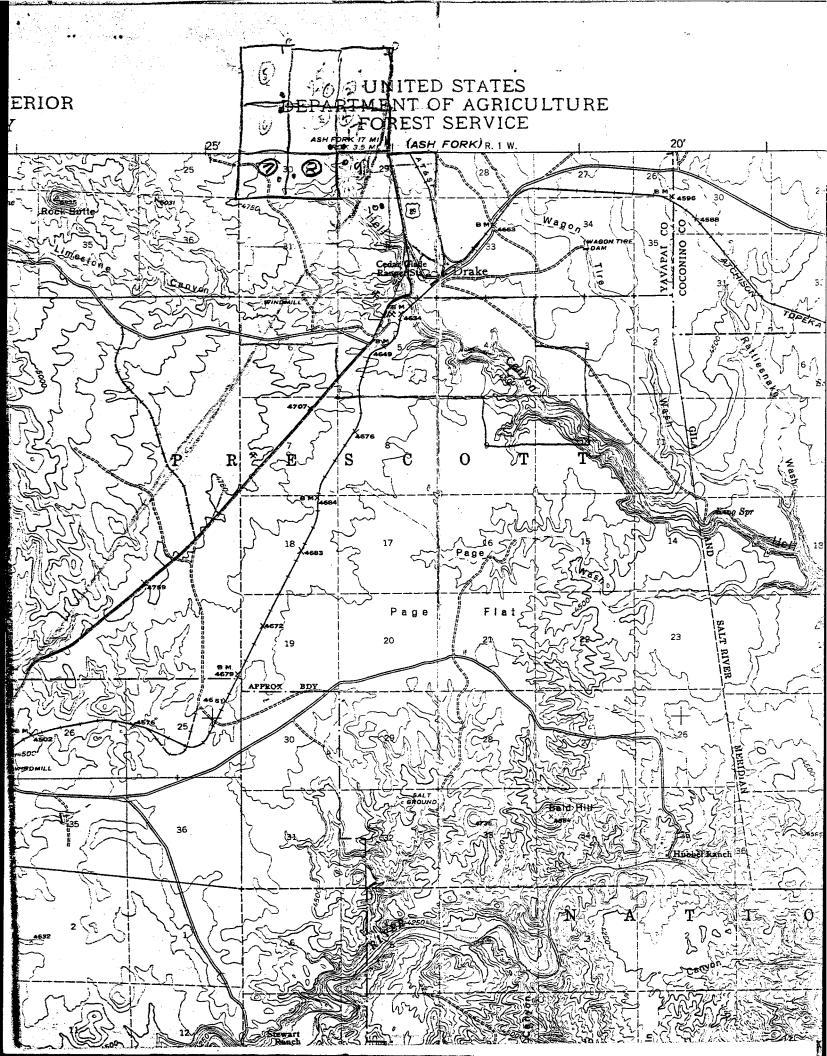

# THE APACHE LIMESTONE & CLAY BEPOSIT

PROPERTY: Eight fractional quarter-section placer mining claims, known as Apache Limestone Numbers One, Two, Three, Four, Five, Six, Seven and Eight, consisting of all of fractional Sections 1 and 2, Township 18 North, Range 2 West, (1,134 acres more or less), near Drake, in Yavapai County, Arizona.

MILLSITE: A millsite on which to build a large Portland Cement Mill, has been prepared on the property.

ACCESS: The property is situated within a quarter of a mile from U. S. Highway #89. An access road from the highway intersects the property.

RAILROAD: The property is within one mile of the Atcheson, Topeka and Santa Fe Railroad. The area was once traversed with a railroad, but rails are removed, grade remains.

POWER: Electric power is within one mile of the property.

## APACHE LIMESTONE GEOLOGIC REPORT

This large limestone deposit is located in the south end of the Juniper Mountains in Yavapai County, Arizona. Thirty-six miles north of Prescott, Arizona and close to State Highway #89. The property consists of eight fractional quarter section placer mining claims, known as Apache Limestone, numbers one through eight, consisting of all fractional Sections 1 and 2 in Township 18 North-Range 2 West (1,134 acres more or less) near Drake, Arizona.