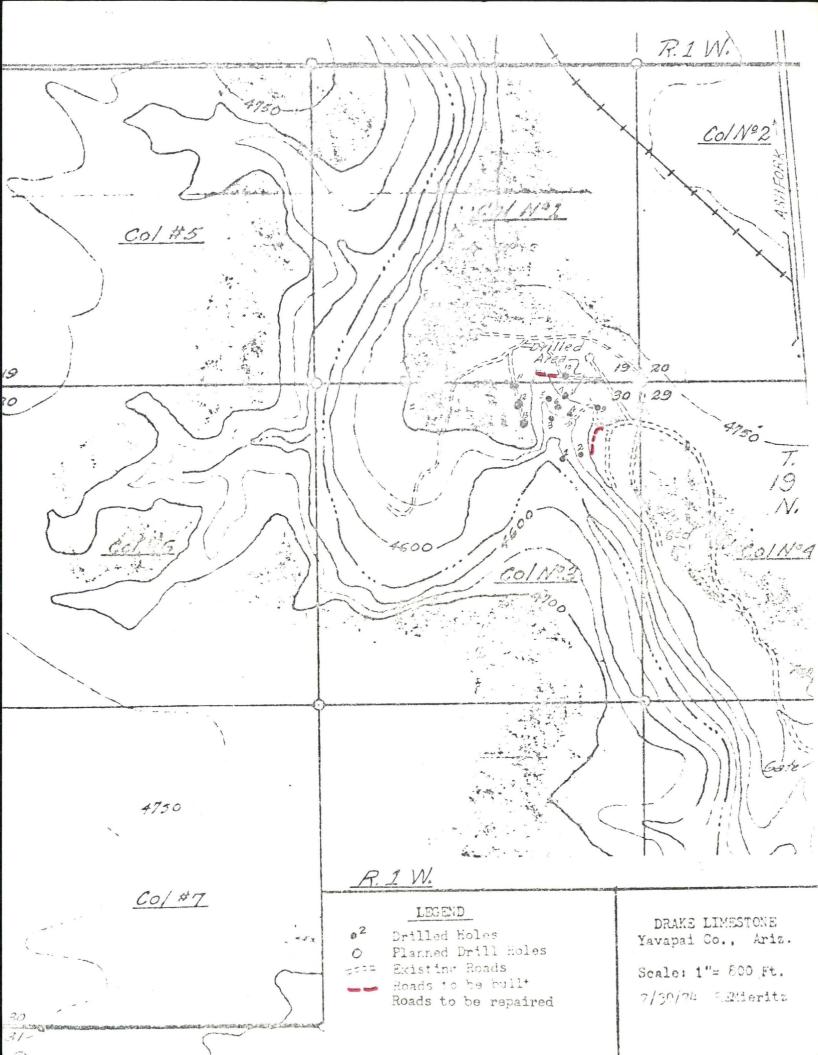

The necessary assessment work was done prior to 1 Sept. 1977. It consisted of dozing roads to 2 proposed drill sites to the north of the present holes by Harley Gray and work done by Dick on maps and field trips.

The Forest Service required a report of "Outline For A Mining Claim Operating Plan" which was filed with the District Ranger on 21 Oct.

There are other parties interested, but it is too early to really know what they may want to do.

(C) Annual assessment work will consist of additional surface drilling using either percussion type, air driven drill or by diamond drilling. Only drill location access roads need to be constructed with dozer - mostly to clear a path of underbrush and perhaps some cedar trees.

# IV <u>Environmental Protection Measures</u>

Drill hole location access roads to be constructed would be so aligned as to keep the impact to the surface resources at a minimum, utilizing old existing trails or roads where possible, dodging the trees where possible and constructing in a way to prevent erosional action in the area.

# V <u>Season of Operation</u>

Annual assessment work might be done at any time, however, the previous policy of Drake Lime has been to do such work during July and August of each year.

If you require additional information, please advise me and I will attempt to obtain same for you.