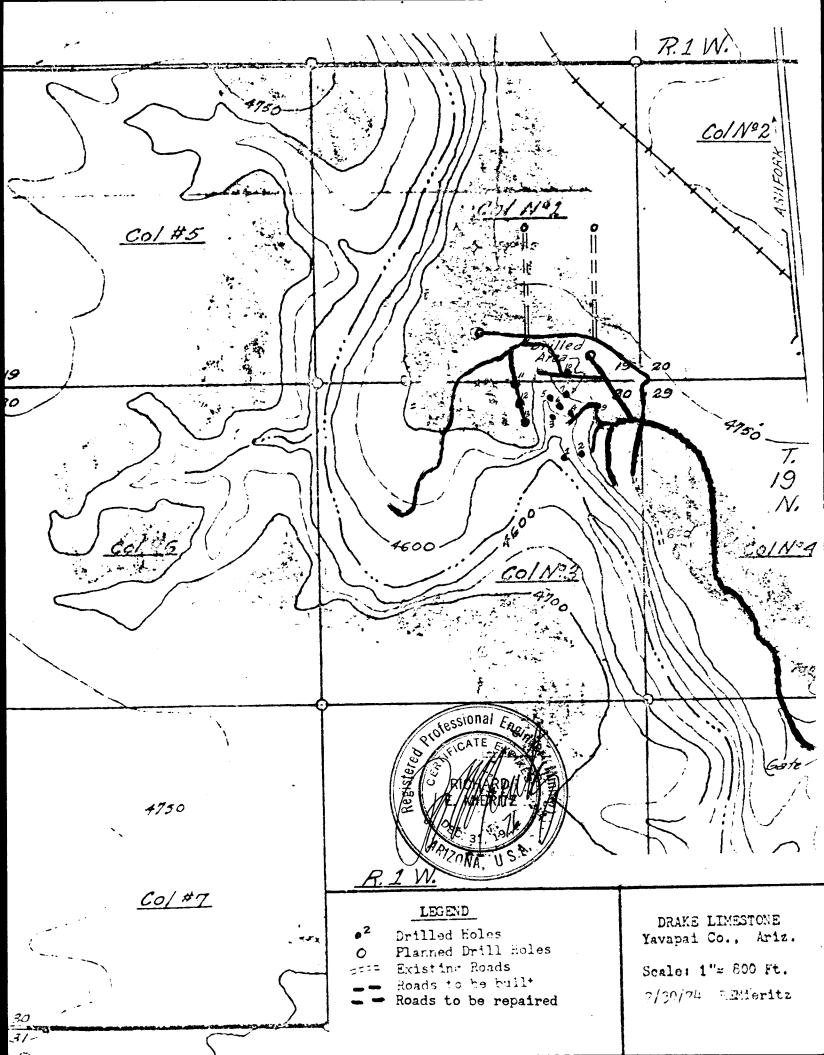

The necessary assessment work was done prior to 1 Sept. 1977. It consisted of dozing roads to 2 proposed drill sites to the north of the present holes by Harley Gray and work done by Dick on maps and field trips.

Harley Gray completed the assessment work and I paid him with my check for \$425.00.

Dick Mieritz has not been paid and his bill will be sufficient to cover the \$700 total assessment requirement.

I will continue to make no charge for my time or expenses until we have some money coming in.

The Forest Service required a report of "Outline For A Mining Claim Operating Plan" which was filed with the District Ranger on 21 Oct.

There are other parties interested, but it is too early to really know what they may want to do.

(C) Annual assessment work will consist of additional surface drilling using either percussion type, air driven drill or by diamond drilling. Only drill location access roads need to be constructed with dozer - mostly to clear a path of underbrush and perhaps some cedar trees.

# IV <u>Environmental Protection Measures</u>

Drill hole location access roads to be constructed would be so aligned as to keep the impact to the surface resources at a minimum, utilizing old existing trails or roads where possible, dodging the trees where possible and constructing in a way to prevent erosional action in the area.

# V <u>Season of Operation</u>

Annual assessment work might be done at any time, however, the previous policy of Drake Lime has been to do such work during July and August of each year.

If you require additional information, please advise me and I will attempt to obtain same for you.