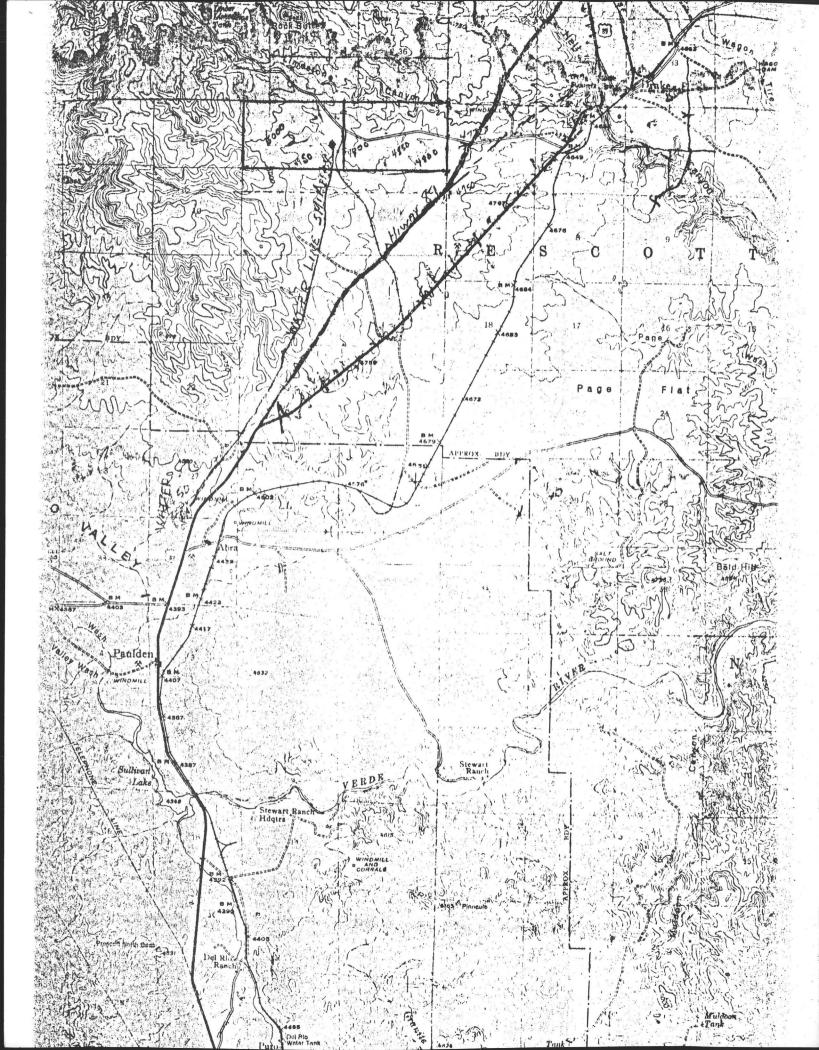

# THE APACHE LIMESTONE & CLAY BEPOSIT

PROPERTY: Eight fractional quarter-section placer mining claims, known as Apache Limestone Numbers One, Two, Three, Four, Five, Six, Seven and Eight, consisting of all of fractional Sections 1 and 2, Township 18 North, Range 2 West, (1,134 acres more or less), near Drake, in Yavapai County, Arizona.

MILLSITE: A millsite on which to build a large Portland Cement Mill, has been prepared on the property.

ACCESS: The property is situated within a quarter of a mile from U. S. Highway #89. An access road from the highway intersects the property.

RAILROAD: The property is within one mile of the Atcheson, Topeka and Santa Fe Railroad. The area was once traversed with a railroad, but rails are removed, grade remains.

POWER: Electric power is within one mile of the property.

WATER: The Abra Water Company, a Public Utility, has made 10,000 gallons of water per minute, available to the said Claims. The Abra Water Company is situated within five miles of the said property.

Vegetation consists of scrub pine, pinion and juniper trees and low brush with sparse grass. The rainfall is around three to five inches per year with occasional heavy winter snows.

Good access to Highway 89 is provided by the County maintained Bullock Road which traverses considerable of the area.