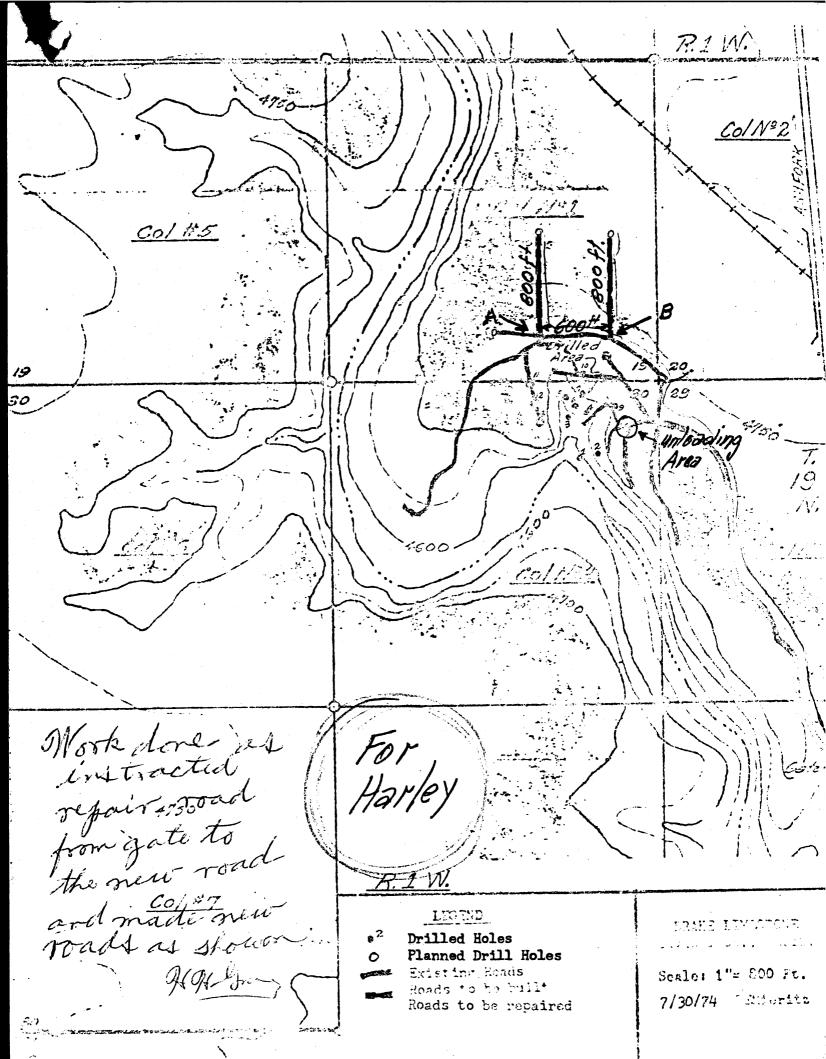

The necessary assessment work was done prior to 1 Sept. 1977. It consisted of dozing roads to 2 proposed drill sites to the north of the present holes by Harley Gray and work done by Dick on maps and field trips.

Harley Gray completed the assessment work and I paid him with my check for \$425.00.

Dick Mieritz has not been paid and his bill will be sufficient to cover the \$700 total assessment requirement.

I will continue to make no charge for my time or expenses until we have some money coming in.

Thank you again for your effort in attempting to sell the property.

Sincerely,

Dwight McClure

Duright me Eline

DM/e1

Y = 6

| No. 98            | 23 Dept. Date Oal                            | 1-10   | 2 19 | 17  |
|-------------------|----------------------------------------------|--------|------|-----|
| Name              | Danke Time Corporar                          | Lor    | ~    |     |
| Address           | Charrie aris,                                |        |      |     |
| SOLD BY           | CASH C. O. D. CHARGE ON ACCT. MDSE. RETD. PA | ID OUT |      |     |
| QUAN.             | DESCRIPTION                                  | PRICE  | AMOL | JNT |
| 1                 | Ad 10/31/77 By N. 779                        | Dh     | ine  | T   |
| 2                 | CK # 1942.                                   |        |      |     |
| 3                 | 9 hr. trantor wo                             | 7/2    |      |     |
| 4                 |                                              |        |      |     |
| . 5               | done on 2 mond                               | 1      |      |     |
| 6                 |                                              |        |      |     |
| 7                 | and repair of                                | CL     |      |     |
| 8                 |                                              |        |      |     |
| 9                 | road from an                                 | TO     |      |     |
| 10                |                                              |        | , /  |     |
| 11                | To the new or                                | Tal    | 15   |     |
| 12                |                                              |        |      |     |
| 13                |                                              | 4      | 26   | 00  |
| 14                |                                              |        |      |     |
| 15                | Work dove Fre                                | 18     |      |     |
| . 16              |                                              |        |      |     |
| 17                | well of sexte                                |        |      |     |
| Customer's        | Had the                                      | 4      |      |     |
| Order No.         | Rec'd<br>By                                  | 1      |      |     |
| Rediform<br>5H320 | KEEP THIS SLIP FOR REFERENCE                 | )      |      |     |