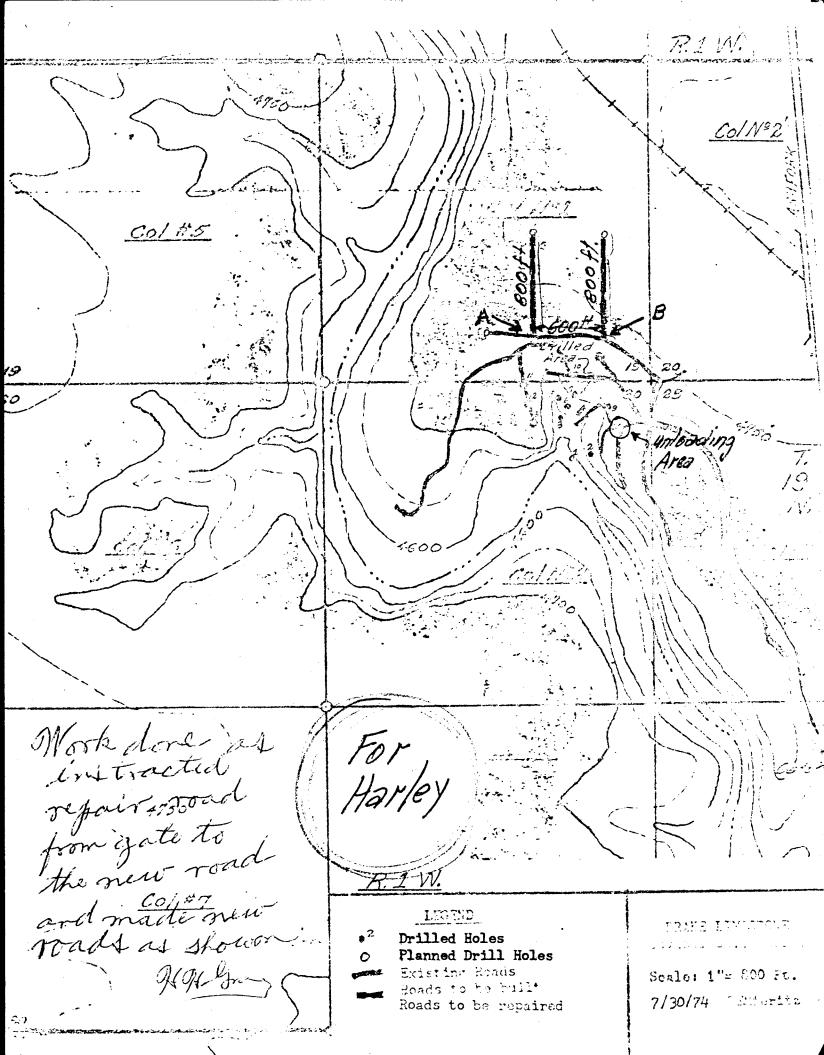

The necessary assessment work was done prior to 1 Sept. 1977. It consisted of dozing roads to 2 proposed drill sites to the north of the present holes by Harley Gray and work done by Dick on maps and field trips.

The Forest Service required a report of "Outline For A Mining Claim Operating Plan" which was filed with the District Ranger on 21 Oct.

There are other parties interested, but it is too early to really know what they may want to do.

(C) Annual assessment work will consist of additional surface drilling using either percussion type, air driven drill or by diamond drilling. Only drill location access roads need to be constructed with dozer - mostly to clear a path of underbrush and perhaps some cedar trees.

# IV <u>Environmental Protection Measures</u>

Drill hole location access roads to be constructed would be so aligned as to keep the impact to the surface resources at a minimum, utilizing old existing trails or roads where possible, dodging the trees where possible and constructing in a way to prevent erosional action in the area.