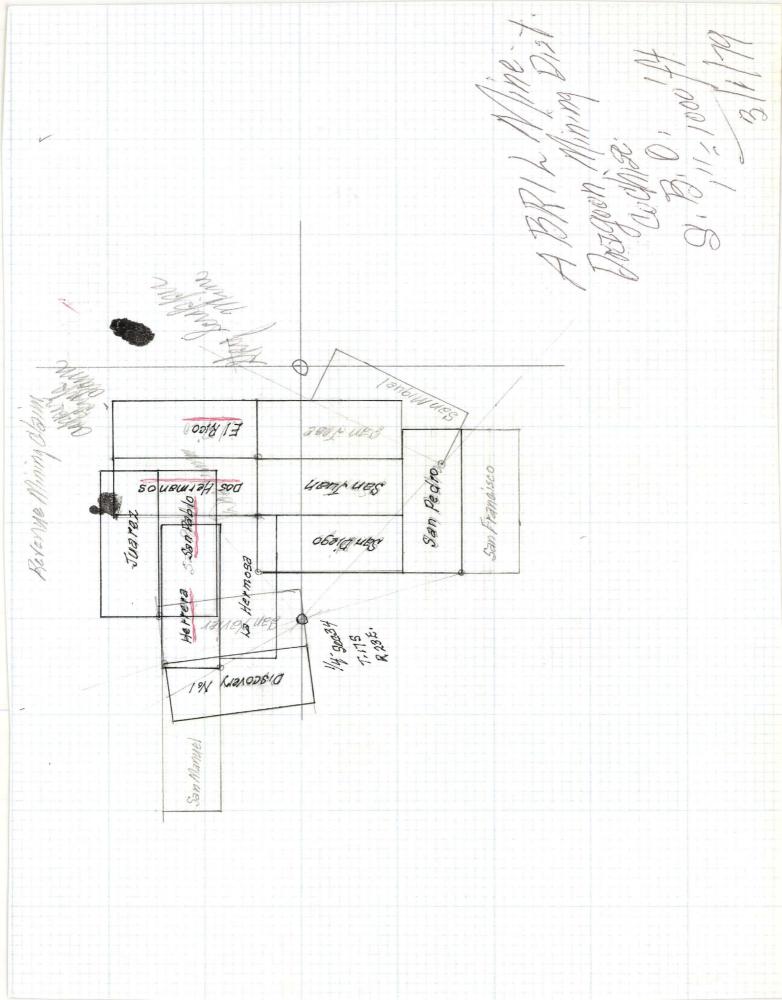

### ABRIL MINING CLAIMS

\*\*\* -\*\*

### "EXHIBIT "A""

| CLAIM NAMES     | Book | Page | AMC Number |
|-----------------|------|------|------------|
| San Pablo       | 43   | 61   | 40035      |
| Dos Hermanos    | 43   | 64   | 40036      |
| El Rico         | 43   | 63   | 40037      |
| La Hermosa      | 43   | 62   | 40038      |
| Herrera         | 43   | 65   | 40039      |
| Discovery No. 1 | 74   | 590  | 40040      |
| San Pedro       | 75   | 213  | 40041      |
| Juarez          | 75   | 214  | 40042      |
| San Diego       | 75   | 217  | 40043      |
| San Juan        | 75   | 219  | 40044      |

The Abril Mine consists of that certain ten (10) unpatented mining claims situated in the Dragoon Mining District in Cochise County, State of Arizona, location notices of which are recorded in the Office of the County Recorder of said Cochise County, in the Records of Mines in the Books and pages set opposite their names.

(Said Discovery No. 1 Claim is a relocation of said DISCOVERY CLAIM, the Location Notice of which is recorded in Book 74, page 231, in the Recorder's Office above named.)