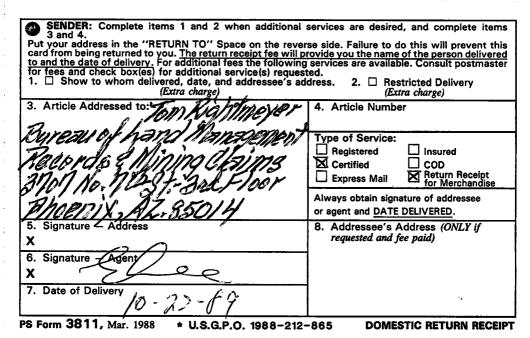

CERTIFIED MAIL RETURN RECEIPT REQUESTED ヤートリウムーリチン

Bureau of Land Management Records and Mining Claim Division 3707 N. 7th Street, 3rd Floor Phoenix, AZ., 85014

Re: A MC #40035 trhu 40044

Att. Mr. Tom Rightmeyer

Mr. Sherwood B. Owens, Claimant of the above referred to Mining Lode Claims, the names of which appear in the attached Exhibit "A", located in the Dragoon Mining District, Cochise County, State of Arizona, has requested the writer, his Agent, to advise the the Bureau that he had not done the Annual Assessment work for year 1938-89 (expend at least \$100.-- per claim) as required by Law.

Because of this action, please consider the ten claims as shown in Exhibit "A" as being abandoned, and not valid. Please note your records accordingly.

Sincerely,

Richard E. Mieritz, Agent for Sherwood b. Owens