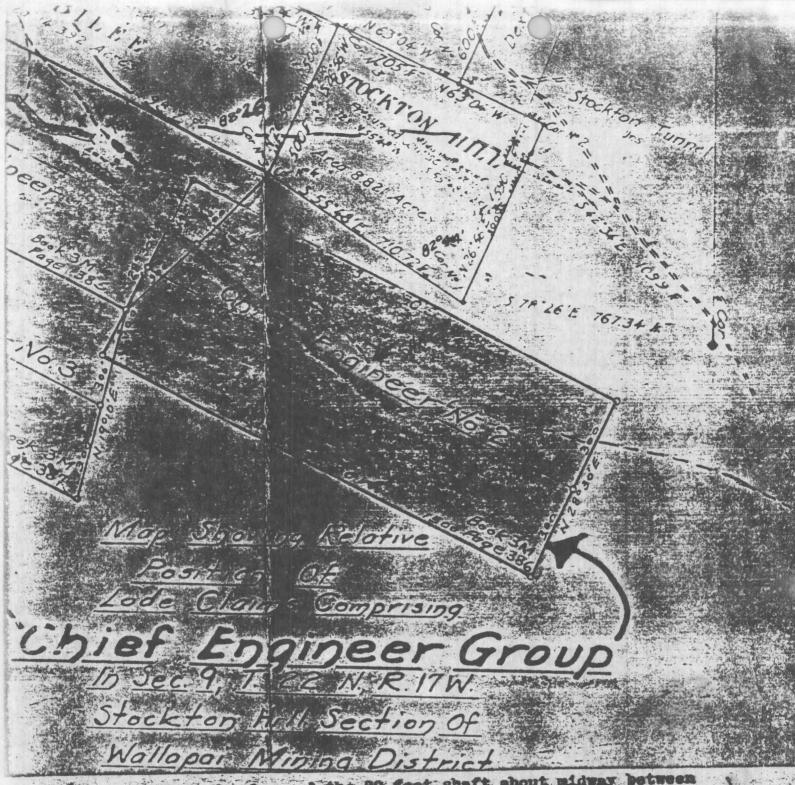

#### SUMMARY OF GEOLOGICAL REPORT

CHIEF ENGINEER PROPERTY Wallapai Mining District Mohave County, Arizona

The Chief Engineer Property consists of four contiguous, unpatented mining claims located in Section 9, Township 22N, Range 17W, G&SRM, Mohave County, Arizona.

### LOCATION:

The Chief Engineer property consists of four contiguous, unpatented mining claims located approximately eight miles north of Kingman, Arizona, on the eastern slope of the Cerbat Mountains. The claims are situated in Section 9, Township 22N, Range 17W, G&SRM, and are accessible via county and private roads.

The main vein on the Chief Engineer property is a prominent linear structure which extends from the Banner Mine southeastward. It cuts all lithologic units in the area, mostly pre-Cambrian granite, to intersect with no less than two dykes on the Chief Engineer property. The vein is composed of quartz and silicified granite breccia with some gouge. The vein trends  $N40^{\circ}$  W and is nearly vertical. The vein is from 3 to 9 feet wide and heavily

Numerous veins traverse the Chief Engineer property, some of which are known to contain ore shoots rich in silver and gold. The shoots are generally less than three feet wide and tend to have a greater vertical than horizontal extent. The Little Chief Mine, located on the main vein of the Chief Engineer property, is on one such ore shoot but the extent and exact tenure of this shoot cannot be ascertained since the mine is presently caved and inaccessible. However previous developments on the same vein and in the immediate vacinity of the Little Chief Mine have shown considerable ore at depth which indicates commercial quantities of ore may be encountered beneath the present workings.