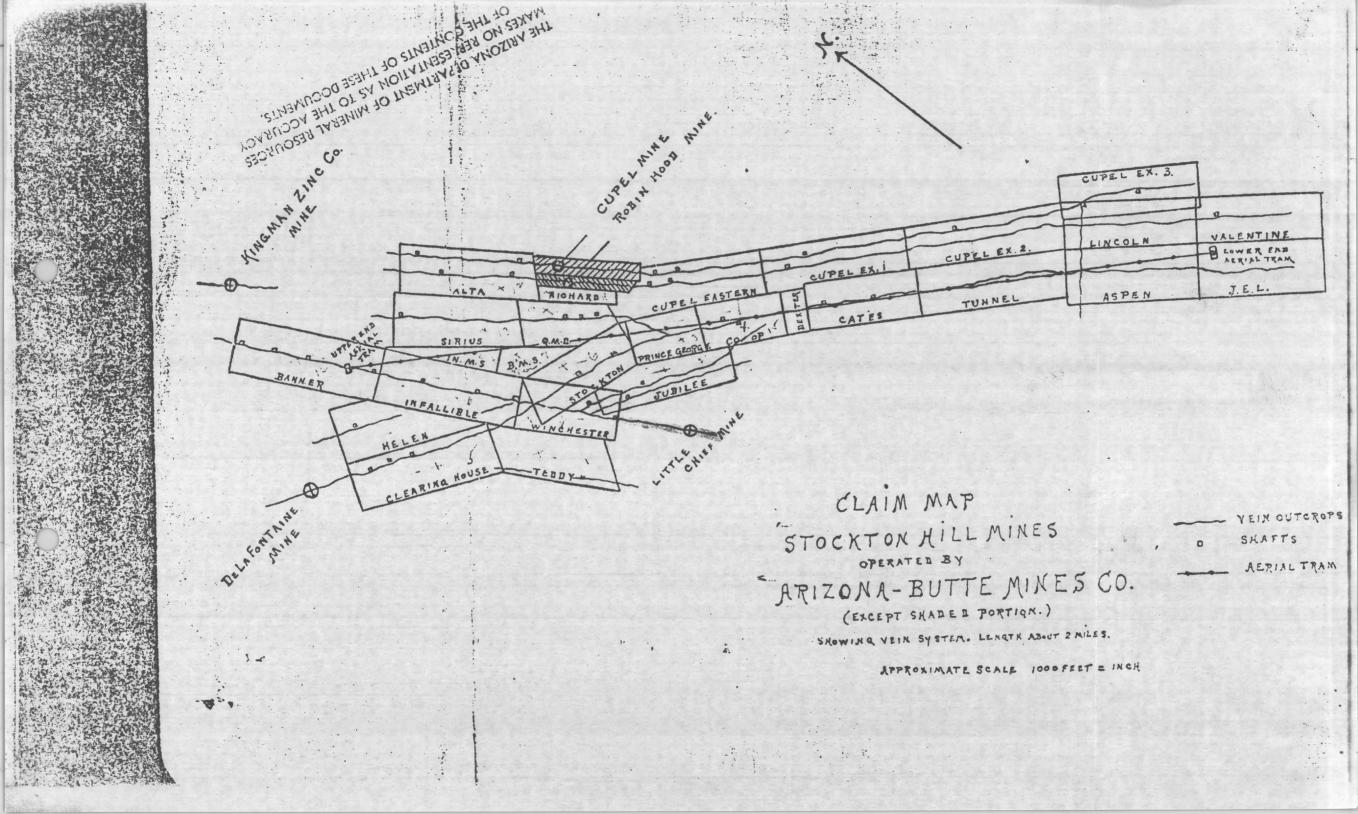

#### SUMMARY OF GEOLOGICAL REPORT

CHIEF ENGINEER PROPERTY Wallapai Mining District Mohave County, Arizona

The Chief Engineer Property consists of four contiguous, unpatented mining claims located in Section 9, Township 22N, Range 17W, G&SRM, Mohave County, Arizona.

### LOCATION:

The Chief Engineer property consists of four contiguous, unpatented mining claims located approximately eight miles north of Kingman, Arizona, on the eastern slope of the Cerbat Mountains. The claims are situated in Section 9, Township 22N, Range 17W, G&SRM, and are accessible via county and private roads.