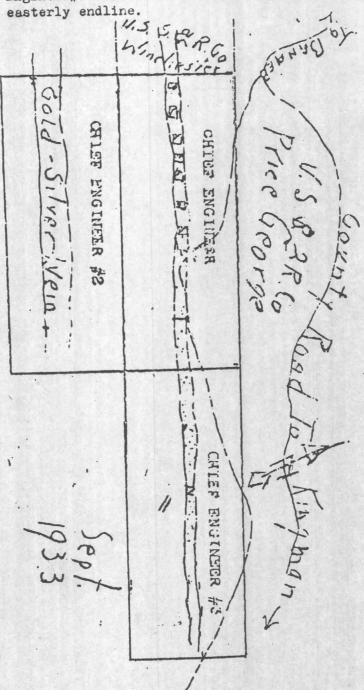

# CHIEF ENGINEER PROPERTY

in the

Wallapai Mining District

Mohave County, Arizona

Ъу

Wm. Vanderwall Geologist Scottsdale, Arizona

April 30, 1981

### LOCATION:

The Chief Engineer property consists of four contiguous, unpatented mining claims located approximately eight miles north of Kingman, Arizona, on the eastern slope of the Cerbat Mountains. The claims are situated in Section 9, Township 22N, Range 17W, G&SRM, and are accessible via county and private roads.

## GEOLOGY AND ORE DEPOSITS:

The Cerbat Mountains constitute one of the many north-south trending, fault block ranges of the southwest desert. They consist primarily of metamorphosed pre-Cambiran igneous and sedimentary rocks, cut by later intrusions of Mesozoic (?) granite and monzonite porphyries, known locally as the Ithaca Peak Granite, and by Tertiary volcanic dykes. Centering around the Ithaca Peak intrusive, mineralization is typically copper and molybdenum sulfides, now being mined by Duval. Surrounding the intrusive is a zone several miles wide of copper-lead-zinc-silver bearing veins which gradationally change to veins of intense silver-lead-mineralization. The Chief Engineer property contains veins of the silver-lead type.

The main vein on the Chief Engineer property is a prominent linear structure which extends from the Banner Mine southeastward. It cuts all lithologic units in the area, mostly pre-Cambrian granite, to intersect with no less than two dykes on the Chief Engineer property. The vein is composed of quartz and silicified granite breccia with some gouge. The vein trends  $N40^{\circ}$  W and is nearly vertical. The vein is from 3 to 9 feet wide and heavily

stained in outcrop by iron and manganese. Evidence of mineralization in the vein is from pronounced gossan caps, in place mineralization underground and the number and extent of workings on the vein.

Dykes on the property include granite porphyry and diabase but are, presumably, less mineralized than the vein. No dyke-vein junction is apparent on the surface but attitude and trend of the dykes as well as mine dump material suggests an underground intersection.