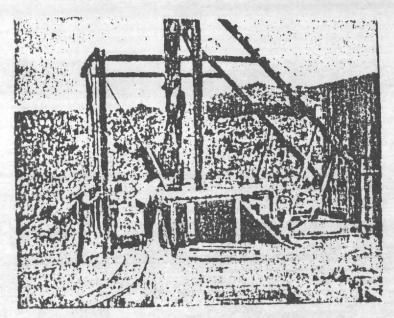

The developement tunnel is caved 175' from the portal entrance. In order to re-open the development tunnel the following minimum equipment would be necessary:

To initially muck and tram the development tunnel to the manway will require 450' of 18" track plus ties, spikes. For temporary track 8 pound rail is heavy enough and where the work is heavy 16 and 18 pound rail is used. The best mine car for the development tunnel would be the standard car with rotary dump, 1600 pound capacity. The estimated expense for the end dump is \$250 to \$500 per car. One end-dumping truck will be satisfactory. 450' of 12 pound rail, 3600 pounds in weight, plus ties and spikes. It is difficult to make a cost estimate, however, \$3,000 to \$4,000 would be a reasonable estimate.

For occasional light rock drilling, a Cobra rock drill with 2', 4', and 6' lengths of chisel steel will be necessary. A new unit sells for approximately \$3,200 with \$250 for the chisel steel. Additional items will be required for the actual mining operation (See cost sheet).