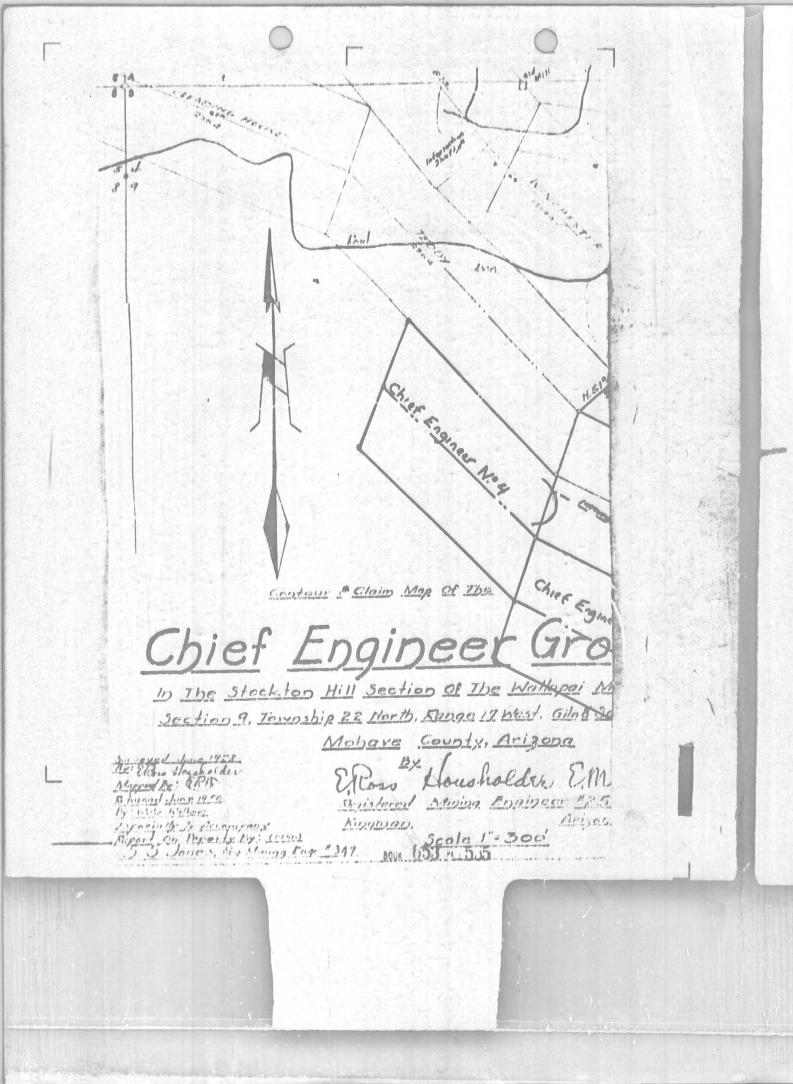

#### SUMMARY OF GEOLOGICAL REPORT

CHIEF ENGINEER PROPERTY Wallapai Mining District Mohave County, Arizona

The Chief Engineer Property consists of four contiguous, unpatented mining claims located in Section 9, Township 22N, Range 17W, G&SRM, Mohave County, Arizona.

### LOCATION:

The Chief Engineer property consists of four contiguous, unpatented mining claims located approximately eight miles north of Kingman, Arizona, on the eastern slope of the Cerbat Mountains. The claims are situated in Section 9, Township 22N, Range 17W, G&SRM, and are accessible via county and private roads.