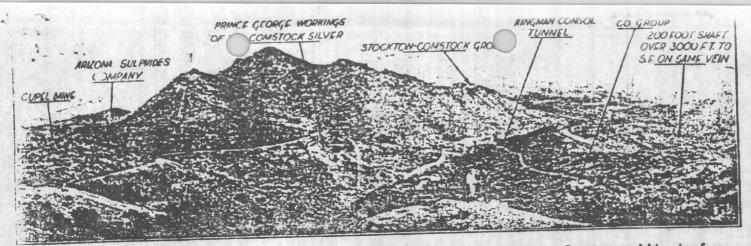

# HISTORY AND PRODUCTION:

The Chief Engineer property lies centrally in the famous silver bonanza ghost camp of Stockton Hill, where rich silver discoveries brought miners to the area as early as 1863. Oxidized silver ores (up to 3000 ozs. per ton) were mined at Stockton Hill with the bulk of production during the 1870-1880 period. The rapid decline in silver prices between 1885-1895, the recession of 1905 and the added cost of mining the deeper, leaner, sulfide ores caused the suspention of mining operations. The area, for the most part, has been idle ever since.

## GEOLOGY AND ORE DEPOSITS:

The Cerbat Mountains constitute one of the many north-south trending, fault block ranges of the southwest desert. They consist primarily of metamorphosed pre-Cambiran igneous and sedimentary rocks, cut by later intrusions of Mesozoic (?) granite and monzonite porphyries, known locally as the Ithaca Peak Granite, and by Tertiary volcanic dykes. Centering around the Ithaca Peak intrusive, mineralization is typically copper and molybdenum sulfides, now being mined by Duval. Surrounding the intrusive is a zone several miles wide of copper-lead-zinc-silver bearing veins which gradationally change to veins of intense silver-lead-mineralization. The Chief Engineer property contains veins of the silver-lead type.