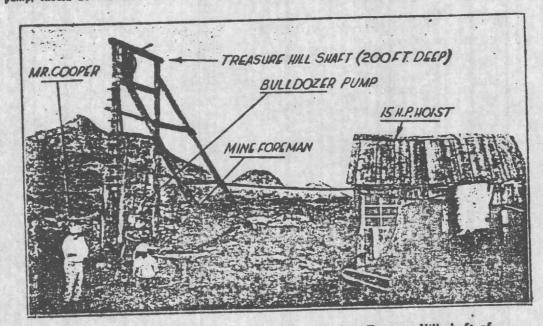

Numerous veins traverse the Chief Engineer property, some of which are known to contain ore shoots rich in silver and gold. The shoots are generally less than three feet wide and tend to have a greater vertical than horizontal extent. The Little Chief Mine, located on the main vein of the Chief Engineer property, is on one such ore shoot but the extent and exact tenure of this shoot cannot be ascertained since the mine is presently caved and inaccessible. However previous developments on the same vein and in the immediate vacinity of the Little Chief Mine have shown considerable ore at depth which indicates commercial quantities of ore may be encountered beneath the present workings.

The developement tunnel is caved 175' from the portal entrance. In order to re-open the development tunnel the following minimum equipment would be necessary:

To initially muck and tram the development tunnel to the manway will require 450' of 18" track plus ties, spikes. For temporary track 8 pound rail is heavy enough and where the work is heavy 16 and 18 pound rail is used. The best mine car for the development tunnel would be the standard car with rotary dump, 1600 pound capacity. The estimated expense for the end dump is \$250 to \$500 per car. One end-dumping truck will be satisfactory. 450' of 12 pound rail, 3600 pounds in weight, plus ties and spikes. It is difficult to make a cost estimate, however, \$3,000 to \$4,000 would be a reasonable estimate.