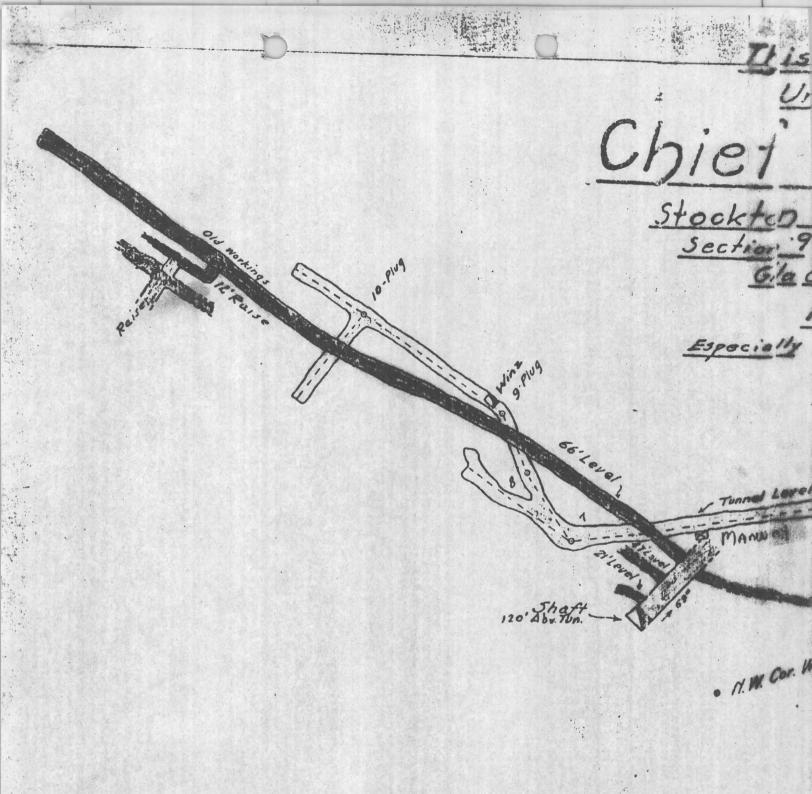

The main vein on the Chief Engineer property is a prominent linear structure which extends from the Banner Mine southeastward. It cuts all lithologic units in the area, mostly pre-Cambrian granite, to intersect with no less than two dykes on the Chief Engineer property. The vein is composed of quartz and silicified granite breccia with some gouge. The vein trends  $N40^{\circ}$  W and is nearly vertical. The vein is from 3 to 9 feet wide and heavily

stained in outcrop by iron and manganese. Evidence of mineralization in the vein is from pronounced gossan caps, in place mineralization underground and the number and extent of workings on the vein.

Dykes on the property include granite porphyry and diabase but are, presumably, less mineralized than the vein. No dyke-vein junction is apparent on the surface but attitude and trend of the dykes as well as mine dump material suggests an underground intersection.

Numerous veins traverse the Chief Engineer property, some of which are known to contain ore shoots rich in silver and gold. The shoots are generally less than three feet wide and tend to have a greater vertical than horizontal extent. The Little Chief Mine, located on the main vein of the Chief Engineer property, is on one such ore shoot but the extent and exact tenure of this shoot cannot be ascertained since the mine is presently caved and inaccessible. However previous developments on the same vein and in the immediate vacinity of the Little Chief Mine have shown considerable ore at depth which indicates commercial quantities of ore may be encountered beneath the present workings.