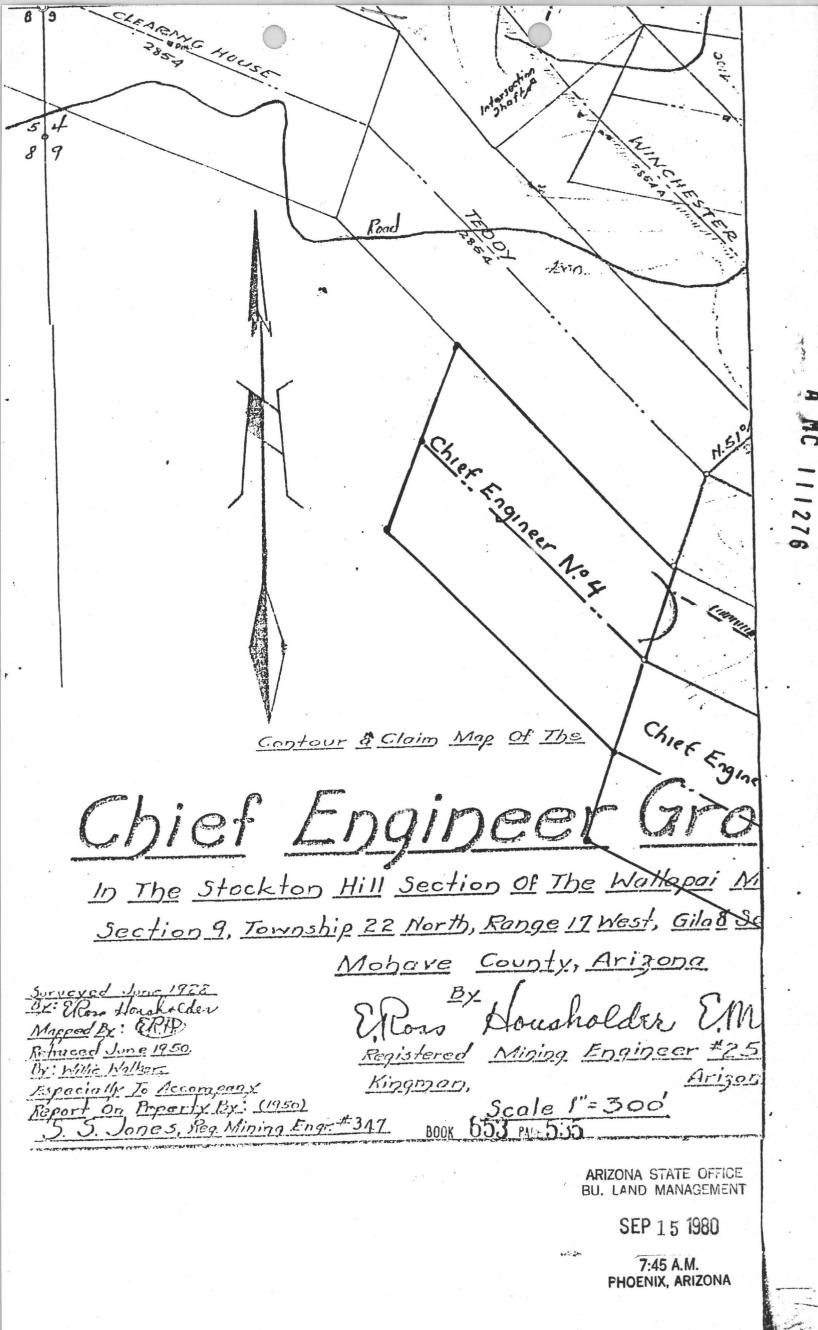

#### SUMMARY OF GEOLOGICAL REPORT

CHIEF ENGINEER PROPERTY Wallapai Mining District Mohave County, Arizona

The Chief Engineer Property consists of four contiguous, unpatented mining claims located in Section 9, Township 22N, Range 17W, G&SRM, Mohave County, Arizona.

### LOCATION:

The Chief Engineer property consists of four contiguous, unpatented mining claims located approximately eight miles north of Kingman, Arizona, on the eastern slope of the Cerbat Mountains. The claims are situated in Section 9, Township 22N, Range 17W, G&SRM, and are accessible via county and private roads.