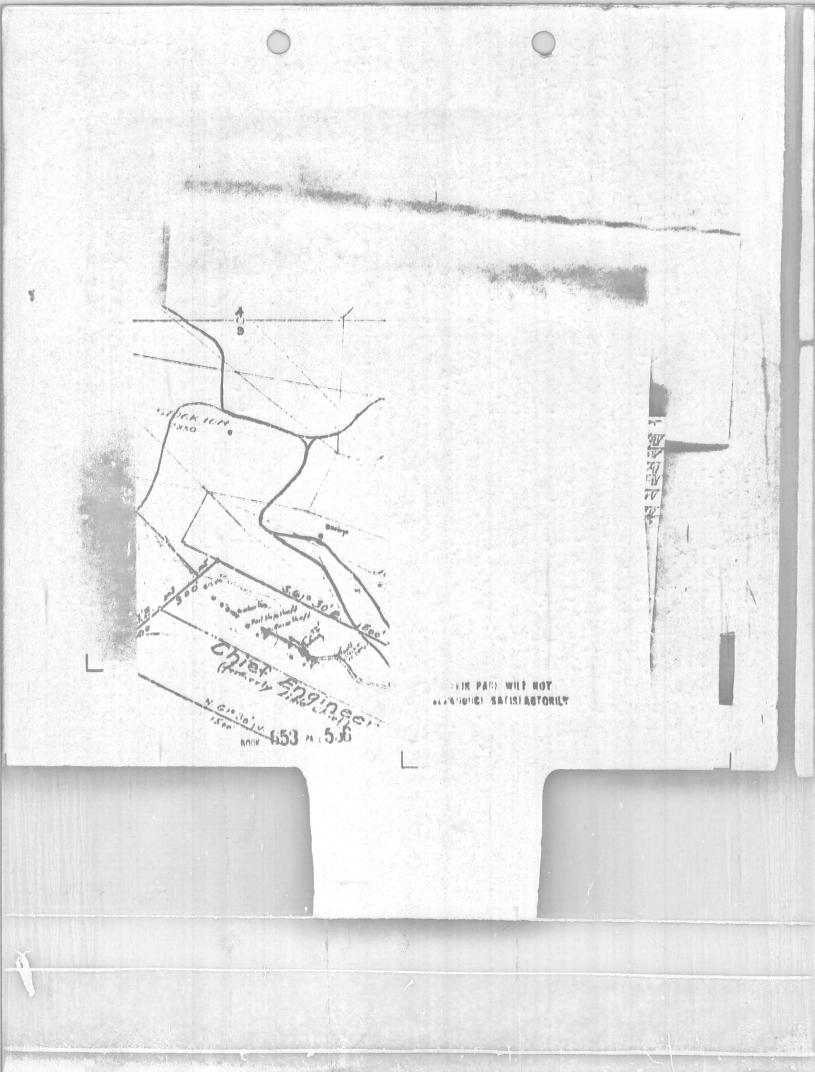

# CHIEF ENGINEER PROPERTY

in the

Wallapai Mining District

Mohave County, Arizona

Ъу

Wm. Vanderwall Geologist Scottsdale, Arizona

April 30, 1981

#### SUMMARY OF GEOLOGICAL REPORT

CHIEF ENGINEER PROPERTY Wallapai Mining District Mohave County, Arizona

The Chief Engineer Property consists of four contiguous, unpatented mining claims located in Section 9, Township 22N, Range 17W, G&SRM, Mohave County, Arizona.

### LOCATION:

The Chief Engineer property consists of four contiguous, unpatented mining claims located approximately eight miles north of Kingman, Arizona, on the eastern slope of the Cerbat Mountains. The claims are situated in Section 9, Township 22N, Range 17W, G&SRM, and are accessible via county and private roads.