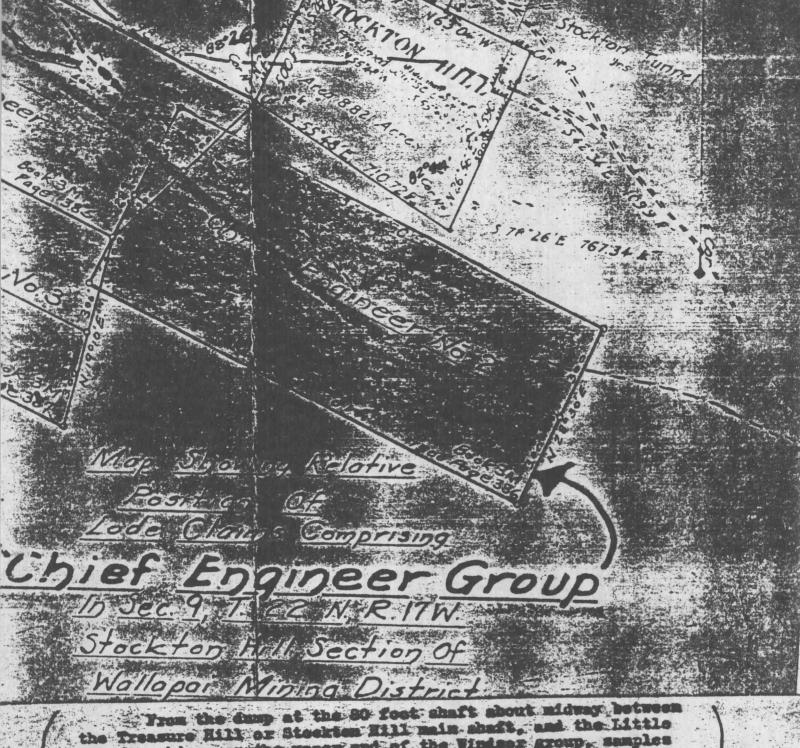

#### SUMMARY OF GEOLOGICAL REPORT

CHIEF ENGINEER PROPERTY Wallapai Mining District Mohave County, Arizona

The Chief Engineer Property consists of four contiguous, unpatented mining claims located in Section 9, Township 22N, Range 17W, G&SRM, Mohave County, Arizona.

### LOCATION:

The Chief Engineer property consists of four contiguous, unpatented mining claims located approximately eight miles north of Kingman, Arizona, on the eastern slope of the Cerbat Mountains. The claims are situated in Section 9, Township 22N, Range 17W, G&SRM, and are accessible via county and private roads.