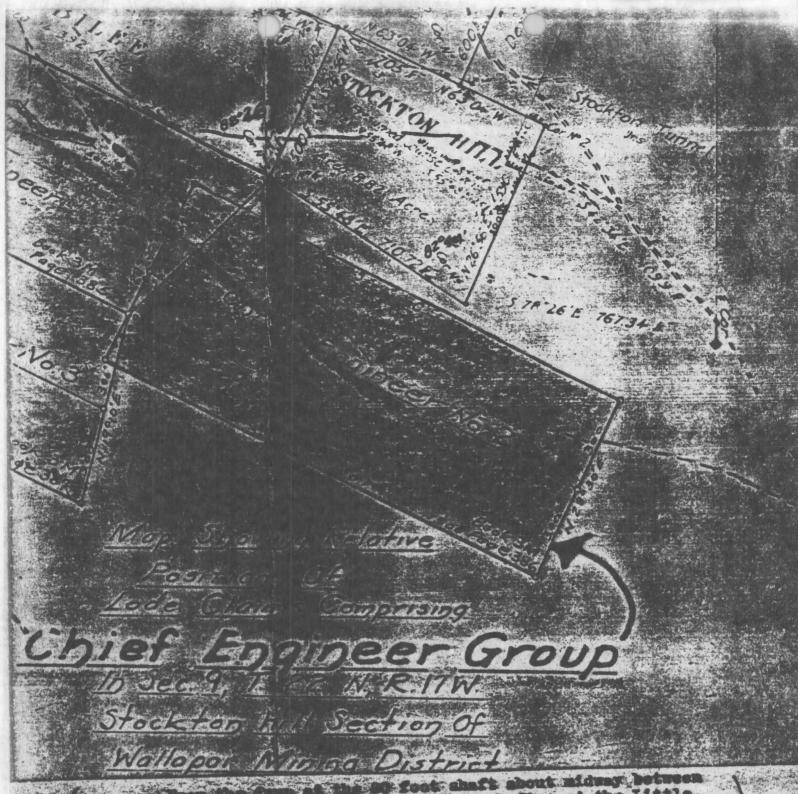

#### SUMMARY OF GEOLOGICAL REPORT

CHIEF ENGINEER PROPERTY Wallapai Mining District Mohave County, Arizona

The Chief Engineer Property consists of four contiguous, unpatented mining claims located in Section 9, Township 22N, Range 17W, G&SRM, Mohave County, Arizona.

### LOCATION:

The Chief Engineer property consists of four contiguous, unpatented mining claims located approximately eight miles north of Kingman, Arizona, on the eastern slope of the Cerbat Mountains. The claims are situated in Section 9, Township 22N, Range 17W, G&SRM, and are accessible via county and private roads.

The main vein on the Chief Engineer property is a prominent linear structure which extends from the Banner Mine southeastward. It cuts all lithologic units in the area, mostly pre-Cambrian granite, to intersect with no less than two dykes on the Chief Engineer property. The vein is composed of quartz and silicified granite breccia with some gouge. The vein trends  $N40^{\circ}$  W and is nearly vertical. The vein is from 3 to 9 feet wide and heavily

Numerous veins traverse the Chief Engineer property, some of which are known to contain ore shoots rich in silver and gold. The shoots are generally less than three feet wide and tend to have a greater vertical than horizontal extent. The Little Chief Mine, located on the main vein of the Chief Engineer property, is on one such ore shoot but the extent and exact tenure of this shoot cannot be ascertained since the mine is presently caved and inaccessible. However previous developments on the same vein and in the immediate vacinity of the Little Chief Mine have shown considerable ore at depth which indicates commercial quantities of ore may be encountered beneath the present workings.