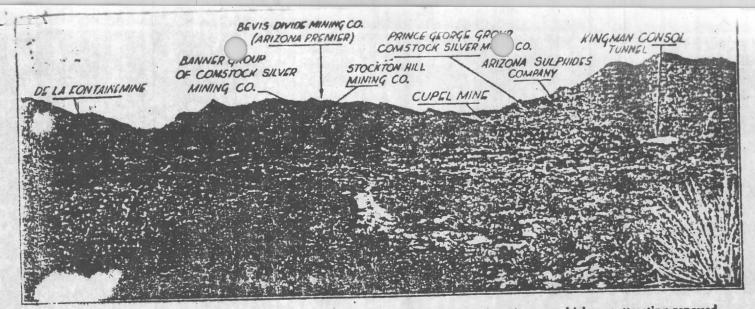

# HISTORY AND PRODUCTION:

The Chief Engineer property lies centrally in the famous silver bonanza ghost camp of Stockton Hill, where rich silver discoveries brought miners to the area as early as 1863. Oxidized silver ores (up to 3000 ozs. per ton) were mined at Stockton Hill with the bulk of production during the 1870-1880 period. The rapid decline in silver prices between 1885-1895, the recession of 1905 and the added cost of mining the deeper, leaner, sulfide ores caused the suspention of mining operations. The area, for the most part, has been idle ever since.

## GEOLOGY AND ORE DEPOSITS:

The Cerbat Mountains constitute one of the many north-south trending, fault block ranges of the southwest desert. They consist primarily of metamorphosed pre-Cambiran igneous and sedimentary rocks, cut by later intrusions of Mesozoic (?) granite and monzonite porphyries, known locally as the Ithaca Peak Granite, and by Tertiary volcanic dykes. Centering around the Ithaca Peak intrusive, mineralization is typically copper and molybdenum sulfides, now being mined by Duval. Surrounding the intrusive is a zone several miles wide of copper-lead-zinc-silver bearing veins which gradationally change to veins of intense silver-lead-mineralization. The Chief Engineer property contains veins of the silver-lead type.