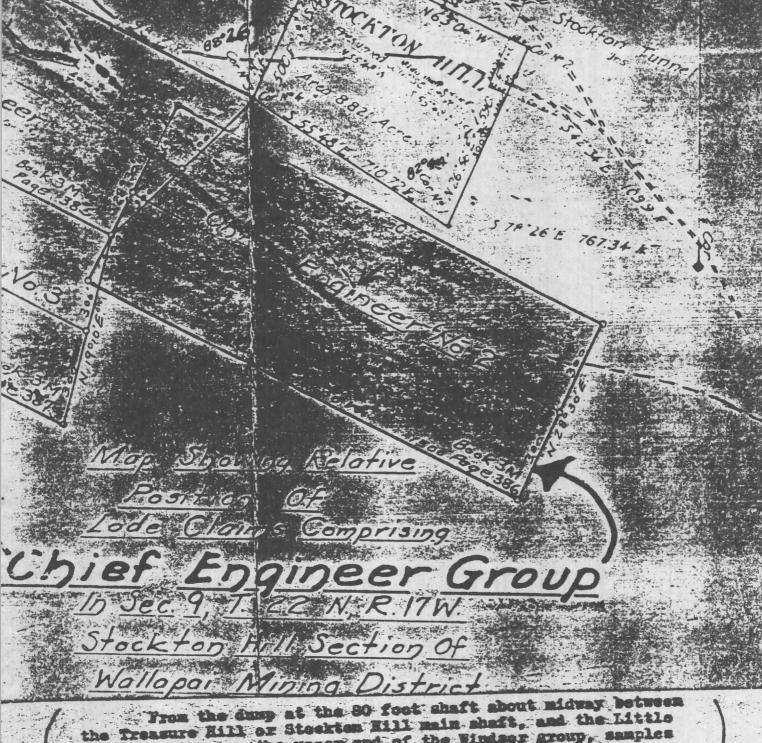

#### SUMMARY OF GEOLOGICAL REPORT

CHIEF ENGINEER PROPERTY Wallapai Mining District Mohave County, Arizona

The Chief Engineer Property consists of four contiguous, unpatented mining claims located in Section 9, Township 22N, Range 17W, G&SRM, Mohave County, Arizona.

### LOCATION:

The Chief Engineer property consists of four contiguous, unpatented mining claims located approximately eight miles north of Kingman, Arizona, on the eastern slope of the Cerbat Mountains. The claims are situated in Section 9, Township 22N, Range 17W, G&SRM, and are accessible via county and private roads.