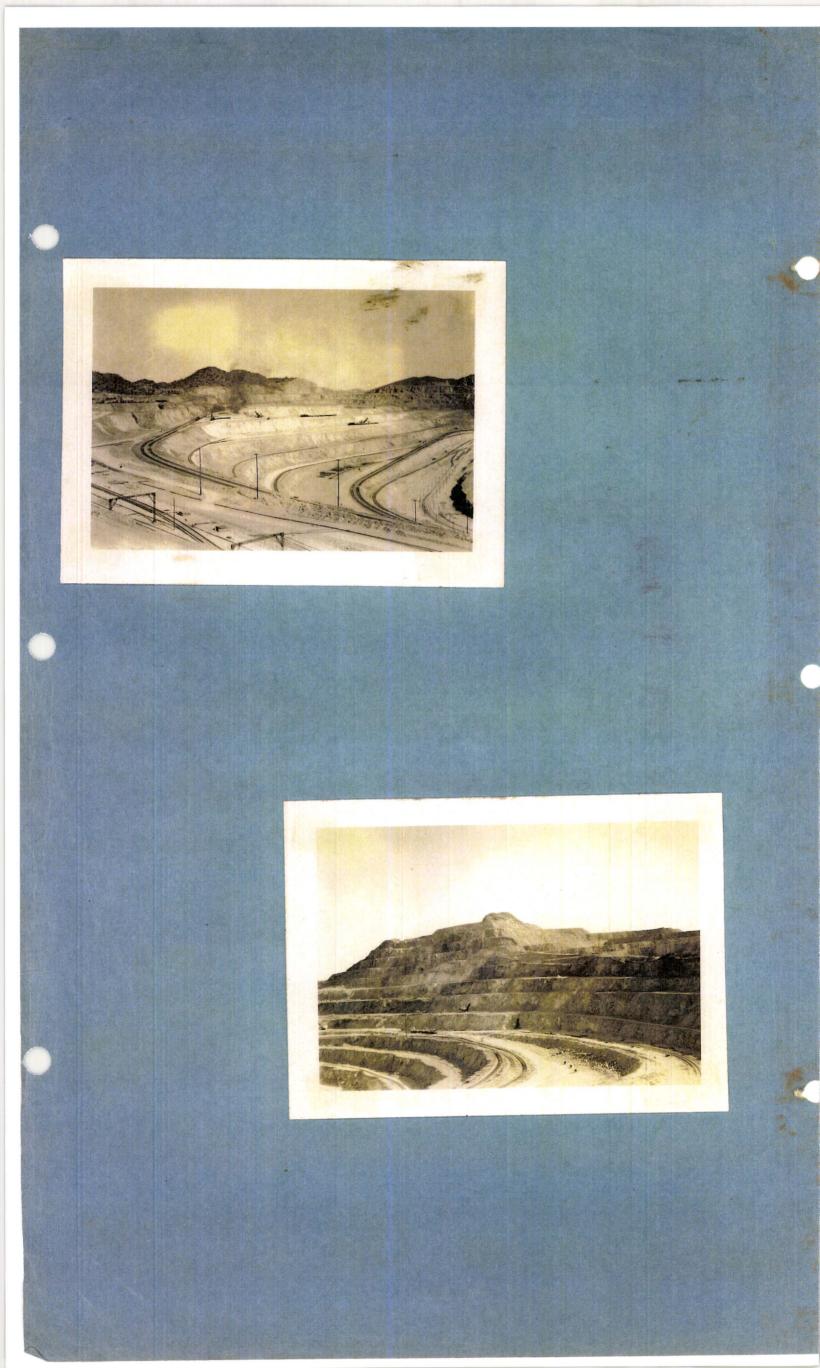

These photographs were taken a number of years ago, before much of the "Specimen type ore"had been removed from the dumps.

Photographs showing portions of the New Cornelia Pit referred to in the attached report by Joseph A. Hunter. These photographs were taken in May, 1947, and show

THE PIT AS IT LOOKS TODAY.

This property is owned and operated by the Phelps Dodge Corporation.

At the present time (according to Company Officials) 50,000 tons of material is being mined daily. Approximately half of this tonage is put through the Company's Flotation Mill. The remainder, which is mined in the Stripping Process, is conveyed to the Waste Dump by a fleet of 40 ton trucks.

Concentrates from the Mill are shipped via rail to the Phelps Dodge Smelter at Douglas, Arizona.

Blister Copper, which is made at the Smelter, is shipped via rail to Perth Amboy, New Jersey, for Refining.