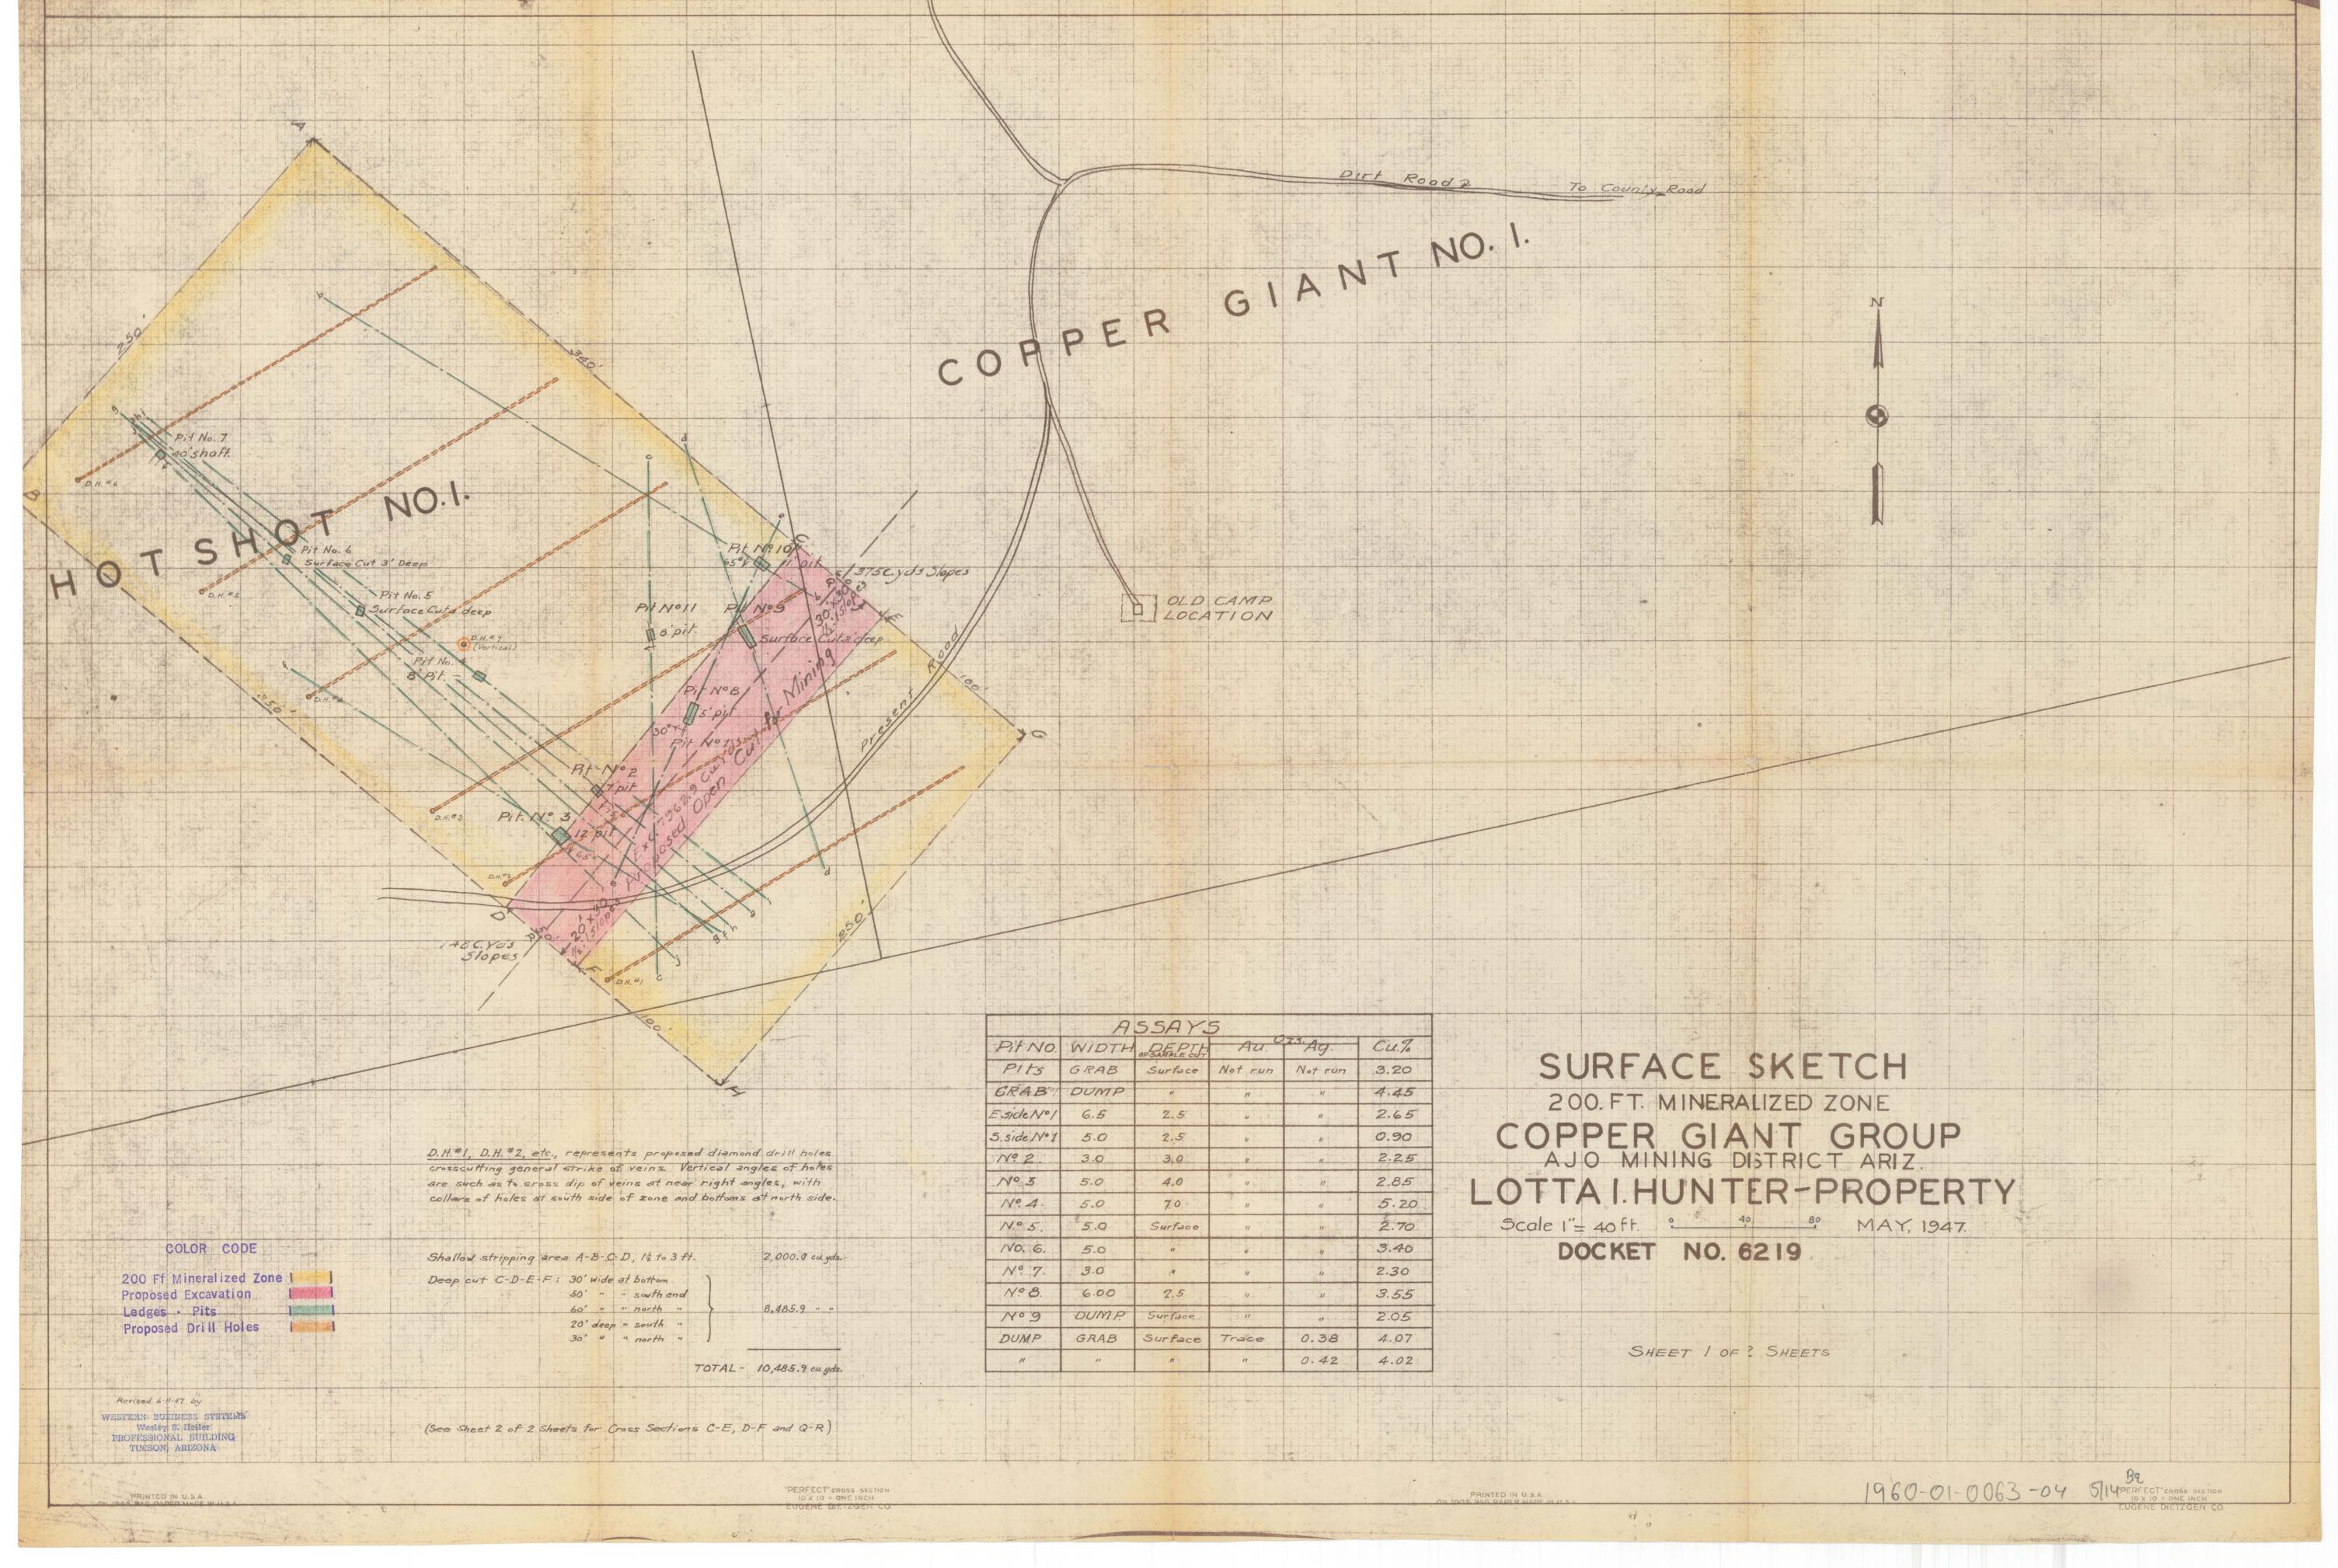

Exhibits A 10 (a-b), A-11, B-1, A-8(a)

Maps and charts: envelope back cover.

(a) Copper Giant Claim map showing location of shafts, pits, roads etc.

(b) Plan map showing 200 foot zone and location proposed excavation and diamond drill holes.

(c) Profile man and cross costion short Profile map and cross section chart showing proposed work to be done in 200 foot zone. (c) Combined plan and profile map in-(d) cluding chart showing proposed diamond drilling in 600 foot zone. Exhibit A-11.
Breakdown of estimated costs for proposed work on this project.

Diamond drilling is recommended as an economical means of determining the depth and extent of the decemenation and to locate the exact horizon of the underlying sulphide zone.

You will see by the chart marked "200 foot zone" that the proposed drill holes are dipping in a northerly direction in such a way as to crosscut the various ledges at near right angles. It is reasonable to believe that the mineralization exposed in the 200 foot zone may at depth, extend straight through to the 600 foot zone, a half mile to the north.

This is not true at the south border of the 200 foot zone. Here an exposed dyke striking in a northwesterly, southeasterly direction cuts the country. This dyke dips steeply to the south and has in all probability trapped the ascending ore-bearing solutions, leaving the adjoining ground to the south unmineralized. A grophysic survey bears out this contention.

#### 200 Ft. Zone

Proposed Location for Open Pit Mining Operation where nine cut Samples taken over an Average with of 4.8 feet show an average of 2.86% Cu.

Breakdown of Costs and Credits on 2.86% Cu. ore after completion of primary stripping:

| 2.86% equals 57.2 lbs. cu. per ton Less 8.0 " Smelter deduction Net 49.2 " @ 18.975 equals | n<br>\$9.34    |
|--------------------------------------------------------------------------------------------|----------------|
| Less, Treatment and penaltiesL<br>Net paid by Smelter                                      | 4.00<br>\$5.34 |
| Less; Freight, Ajo to Douglas                                                              | 2.20           |
| Net Smelter Returns                                                                        | \$3.14         |
| Premiums:5¢ plus l¢ equals 6¢ per lb. on 97% of wet assay of cu:                           |                |
| 57.2 x .97 equals 55.41bs @ 6¢ " "                                                         | 3.32           |
| Net Smelter returns plus premiums                                                          | \$6.46         |
| Estimated cost of secondary stripping, mining, sorting and loading \$3.30                  |                |
| Trucking 7 miles to Ajo Railhead .70                                                       | \$2.46         |
| 50¢ a ton allocated to exploration and development program                                 | .50            |
|                                                                                            | \$1.96         |
| Royalties 10% of net Smelter Returns                                                       | 31             |
| Estimated net profit per ton with prems                                                    | . \$1.65       |