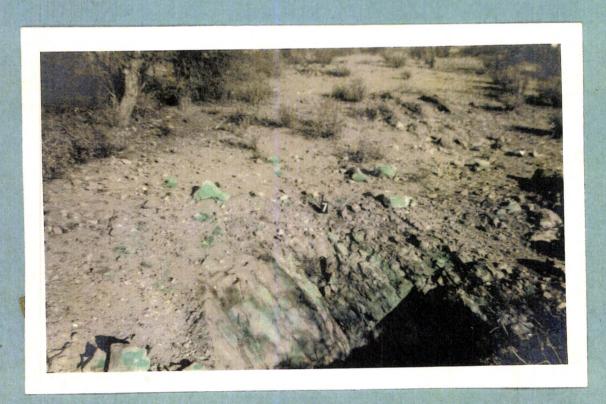

These photographs were taken a number of years ago, before much of the "Specimen type ore"had been removed from the dumps.

Photographs showing portions of the New Cornelia Pit referred to in the attached report by Joseph A. Hunter. These photographs were taken in May, 1947, and show

THE PIT AS IT LOOKS TODAY.

This property is owned and operated by the Phelps Dodge Corporation.

At the present time (according to Company Officials) 50,000 tons of material is being mined daily. Approximately half of this tonage is put through the Company's Flotation Mill. The remainder, which is mined in the Stripping Process, is conveyed to the Waste Dump by a fleet of 40 ton trucks.