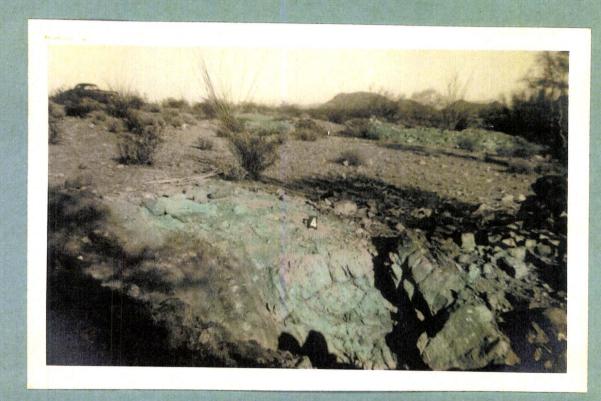

These photographs were taken a number of years ago, before much of the "Specimen type ore"had been removed from the dumps.

Photographs showing portions of the New Cornelia Pit referred to in the attached report by Joseph A. Hunter. These photographs were taken in May, 1947, and show

THE PIT AS IT LOOKS TODAY.

This property is owned and operated by the Phelps Dodge Corporation.

At the present time (according to Company Officials) 50,000 tons of material is being mined daily. Approximately half of this tonage is put through the Company's Flotation Mill. The remainder, which is mined in the Stripping Process, is conveyed to the Waste Dump by a fleet of 40 ton trucks.