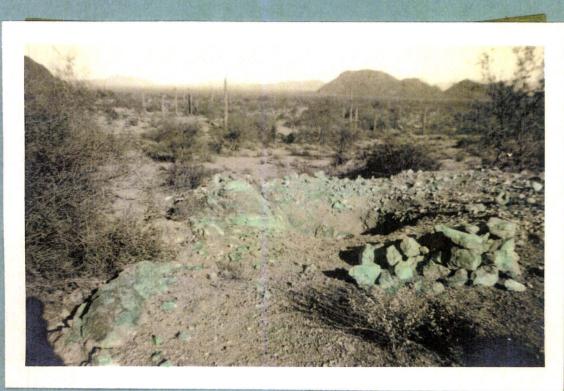

These photographs were taken a number of years ago, before much of the "Specimen type ore"had been removed from the dumps.

Photographs showing portions of the New Cornelia Pit referred to in the attached report by Joseph A. Hunter. These photographs were taken in May, 1947, and show

THE PIT AS IT LOOKS TODAY.

This property is owned and operated by the Phelps Dodge Corporation.

At the present time (according to Company Officials) 50,000 tons of material is being mined daily. Approximately half of this tonage is put through the Company's Flotation Mill. The remainder, which is mined in the Stripping Process, is conveyed to the Waste Dump by a fleet of 40 ton trucks.