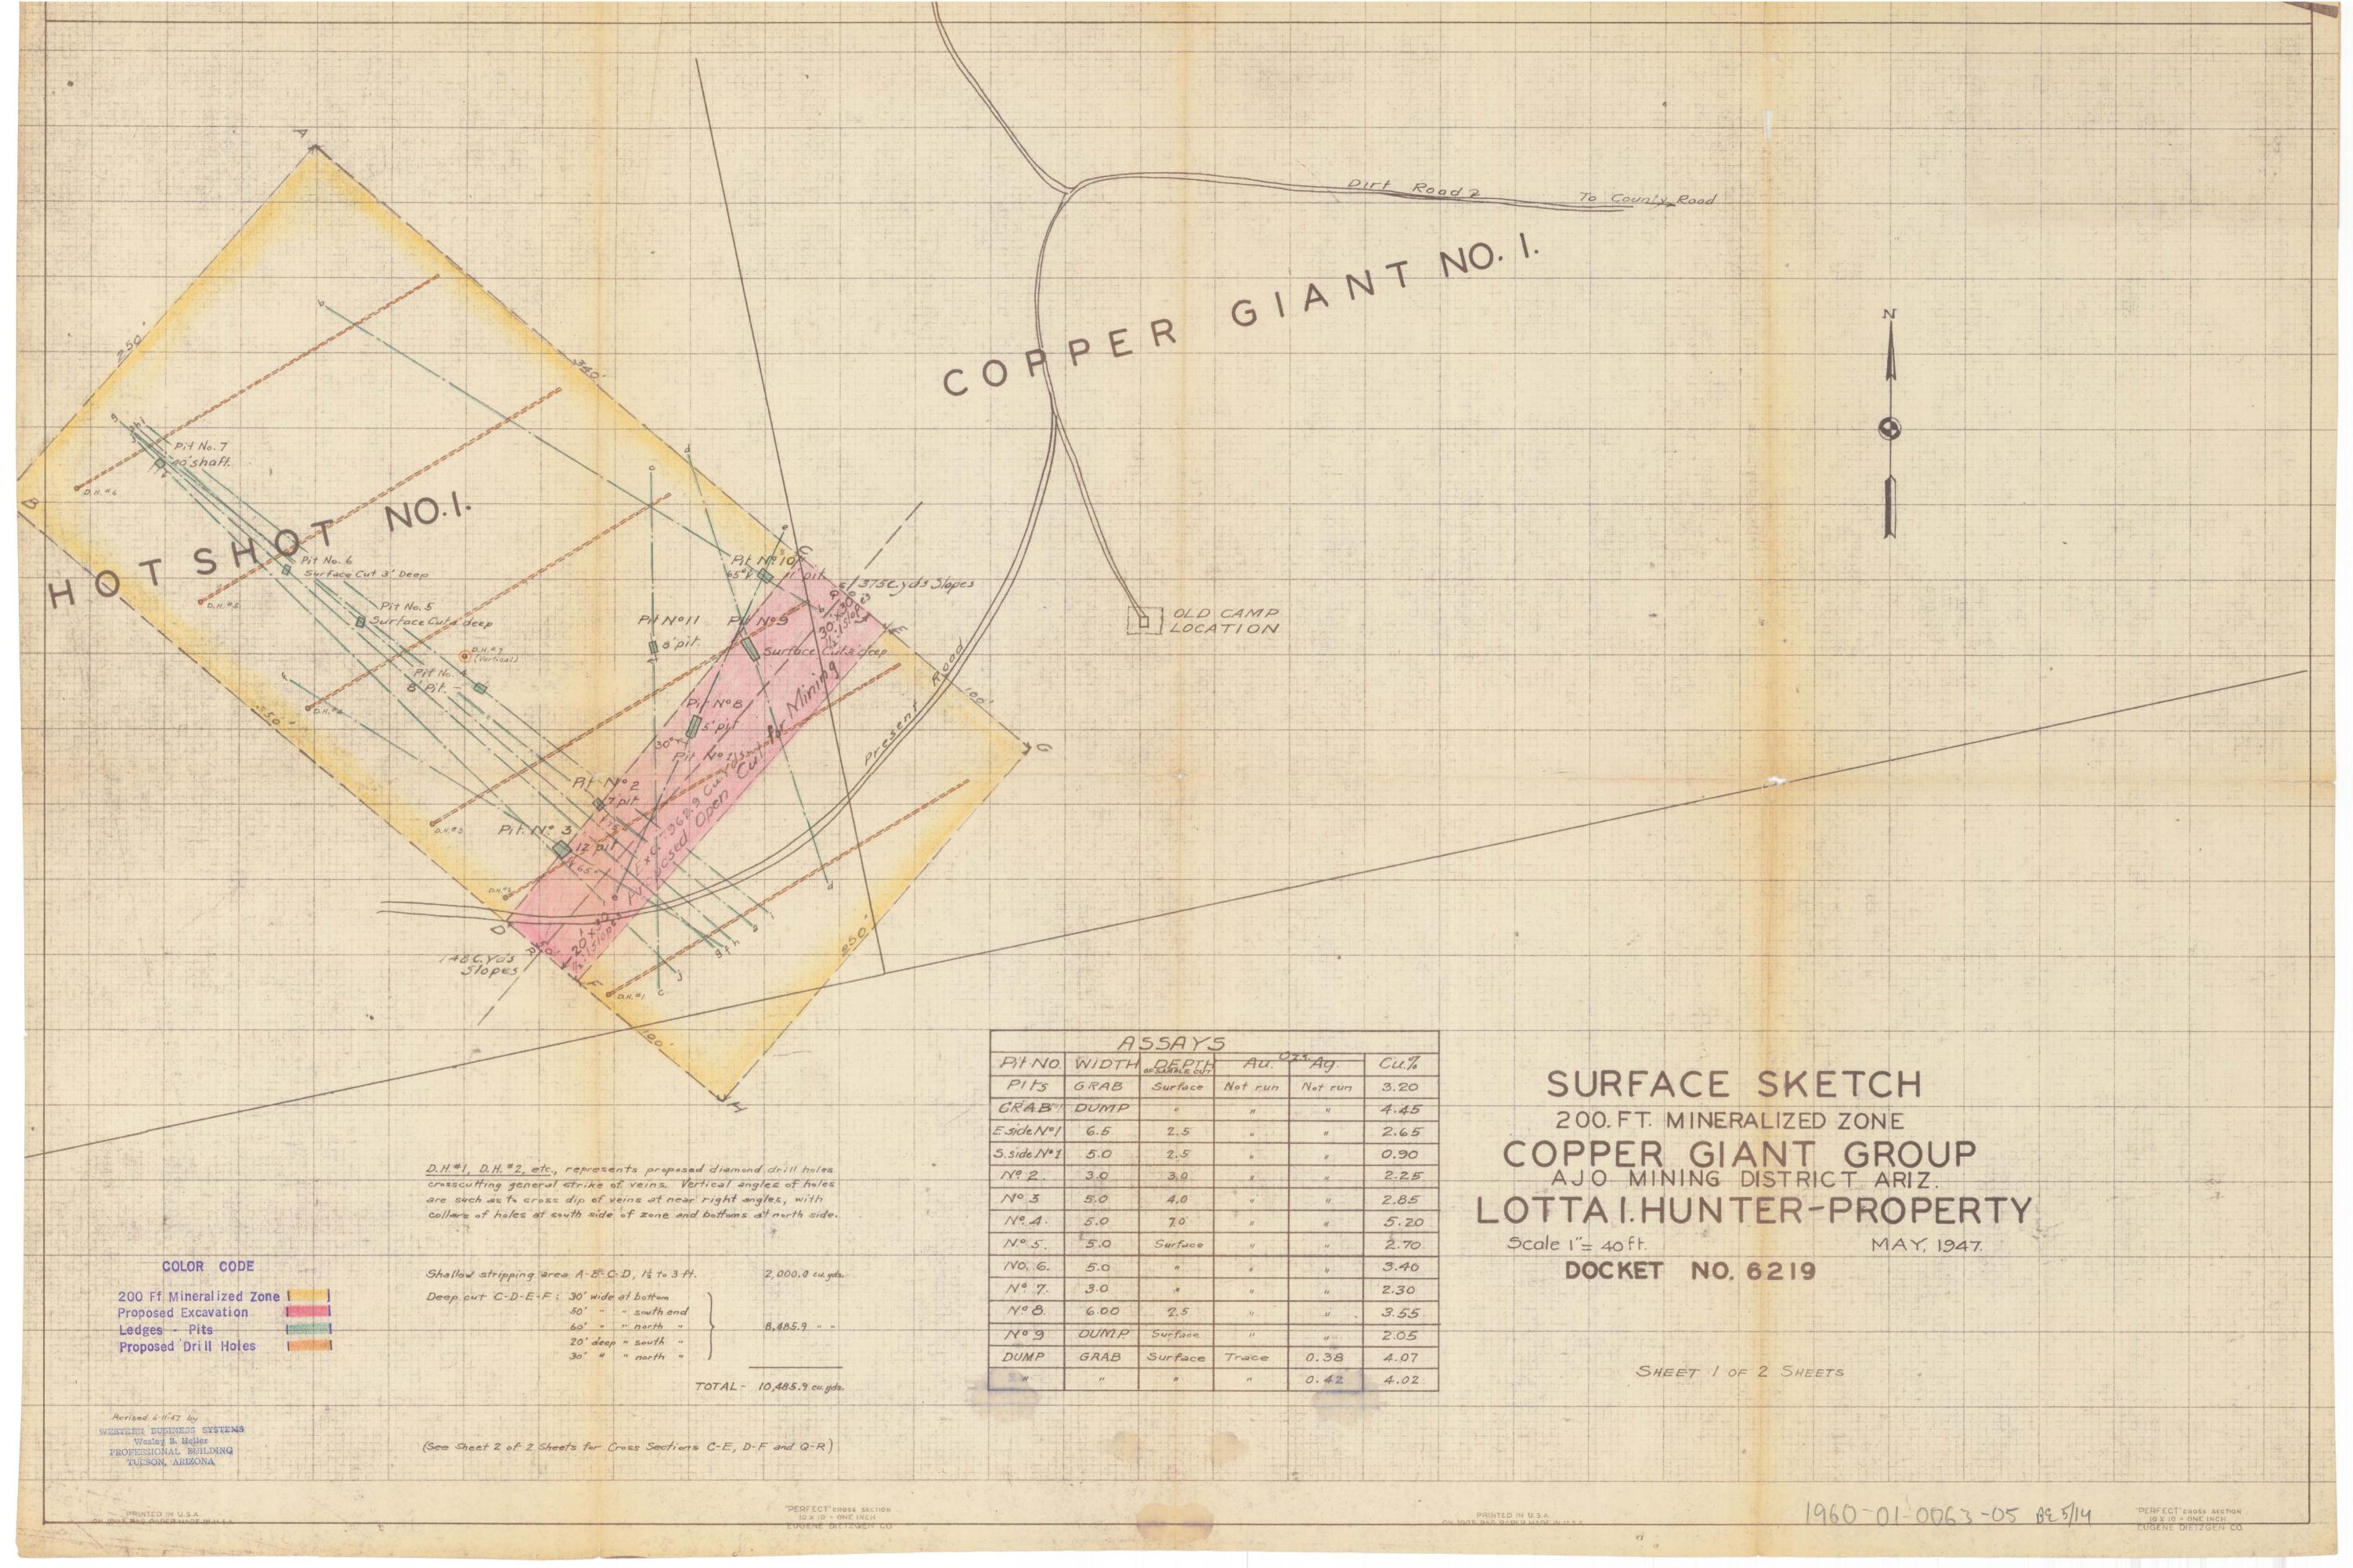

Exhibits A 10 (a-b), A-11, B-1, A-8(a)

Maps and charts: envelope back cover.

(a) Copper Giant Claim map showing location of shafts, pits, roads etc.

(b) Plan map showing 200 foot zone and location proposed excavation and diamond drill holes.

(c) Profile man and cross costion short Profile map and cross section chart showing proposed work to be done in 200 foot zone. (c) Combined plan and profile map in-(d) cluding chart showing proposed diamond drilling in 600 foot zone. Exhibit A-11.
Breakdown of estimated costs for proposed work on this project.

Diamond drilling is recommended as an economical means of determining the depth and extent of the decemenation and to locate the exact horizon of the underlying sulphide zone.

You will see by the chart marked "200 foot zone" that the proposed drill holes are dipping in a northerly direction in such a way as to crosscut the various ledges at near right angles. It is reasonable to believe that the mineralization exposed in the 200 foot zone may at depth, extend straight through to the 600 foot zone, a half mile to the north.

This is not true at the south border of the 200 foot zone. Here an exposed dyke striking in a northwesterly, southeasterly direction cuts the country. This dyke dips steeply to the south and has in all probability trapped the ascending ore-bearing solutions, leaving the adjoining ground to the south unmineralized. A grophysic survey bears out this contention.

#### 200 Ft. Zone

Proposed Location for Open Pit Mining Operation where nine cut Samples taken over an Average with of 4.8 feet show an average of 2.86% Cu.

Breakdown of Costs and Credits on 2.86% Cu. ore after completion of primary stripping:

| 2.86% equals 57.2 lbs. cu. per ton Less 8.0 " Smelter deduction Net 49.2 " @ 18.975 equals | n<br>\$9.34    |
|--------------------------------------------------------------------------------------------|----------------|
| Less, Treatment and penaltiesL<br>Net paid by Smelter                                      | 4.00<br>\$5.34 |
| Less; Freight, Ajo to Douglas                                                              | 2.20           |
| Net Smelter Returns                                                                        | \$3.14         |
| Premiums:5¢ plus l¢ equals 6¢ per lb. on 97% of wet assay of cu:                           |                |
| 57.2 x .97 equals 55.41bs @ 6¢ " "                                                         | 3.32           |
| Net Smelter returns plus premiums                                                          | \$6.46         |
| Estimated cost of secondary stripping, mining, sorting and loading \$3.30                  |                |
| Trucking 7 miles to Ajo Railhead .70                                                       | \$2.46         |
| 50¢ a ton allocated to exploration and development program                                 | .50            |
|                                                                                            | \$1.96         |
| Royalties 10% of net Smelter Returns                                                       | 31             |
| Estimated net profit per ton with prems                                                    | . \$1.65       |