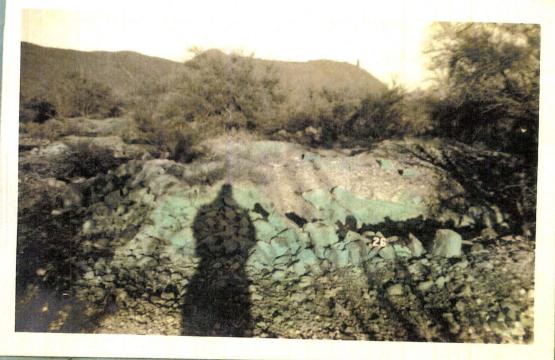

#### 200 ft. ZONE

Zone of the Copper Giant Group of claims.

Most of the coarse material on these dumps is ore, whereas

the greater part of the underlying fines is waste.

The surface waste material was naturally removed first during the process of stripping. Some of the exposed ore was then mined and placed on the dumps. There is exposed ore in place in every one of the pits, but a considerable amount of the mined ore has been removed from many of the dumps and carted away, probably by persons seeking colorful ore specimens. This can be evidenced by the small amount of coarse material now remaining on some of the dumps, particularly in this area.

#### WARIOUS PITS AND DUMPS: COPPER GIANT GROUP

Showing some of the many workings on the property.

Wherever work has been done, ore has been found to exist close to the surface.

See: Report by Joseph A. Hunter. EXIBIT: A-8 (e)-3.