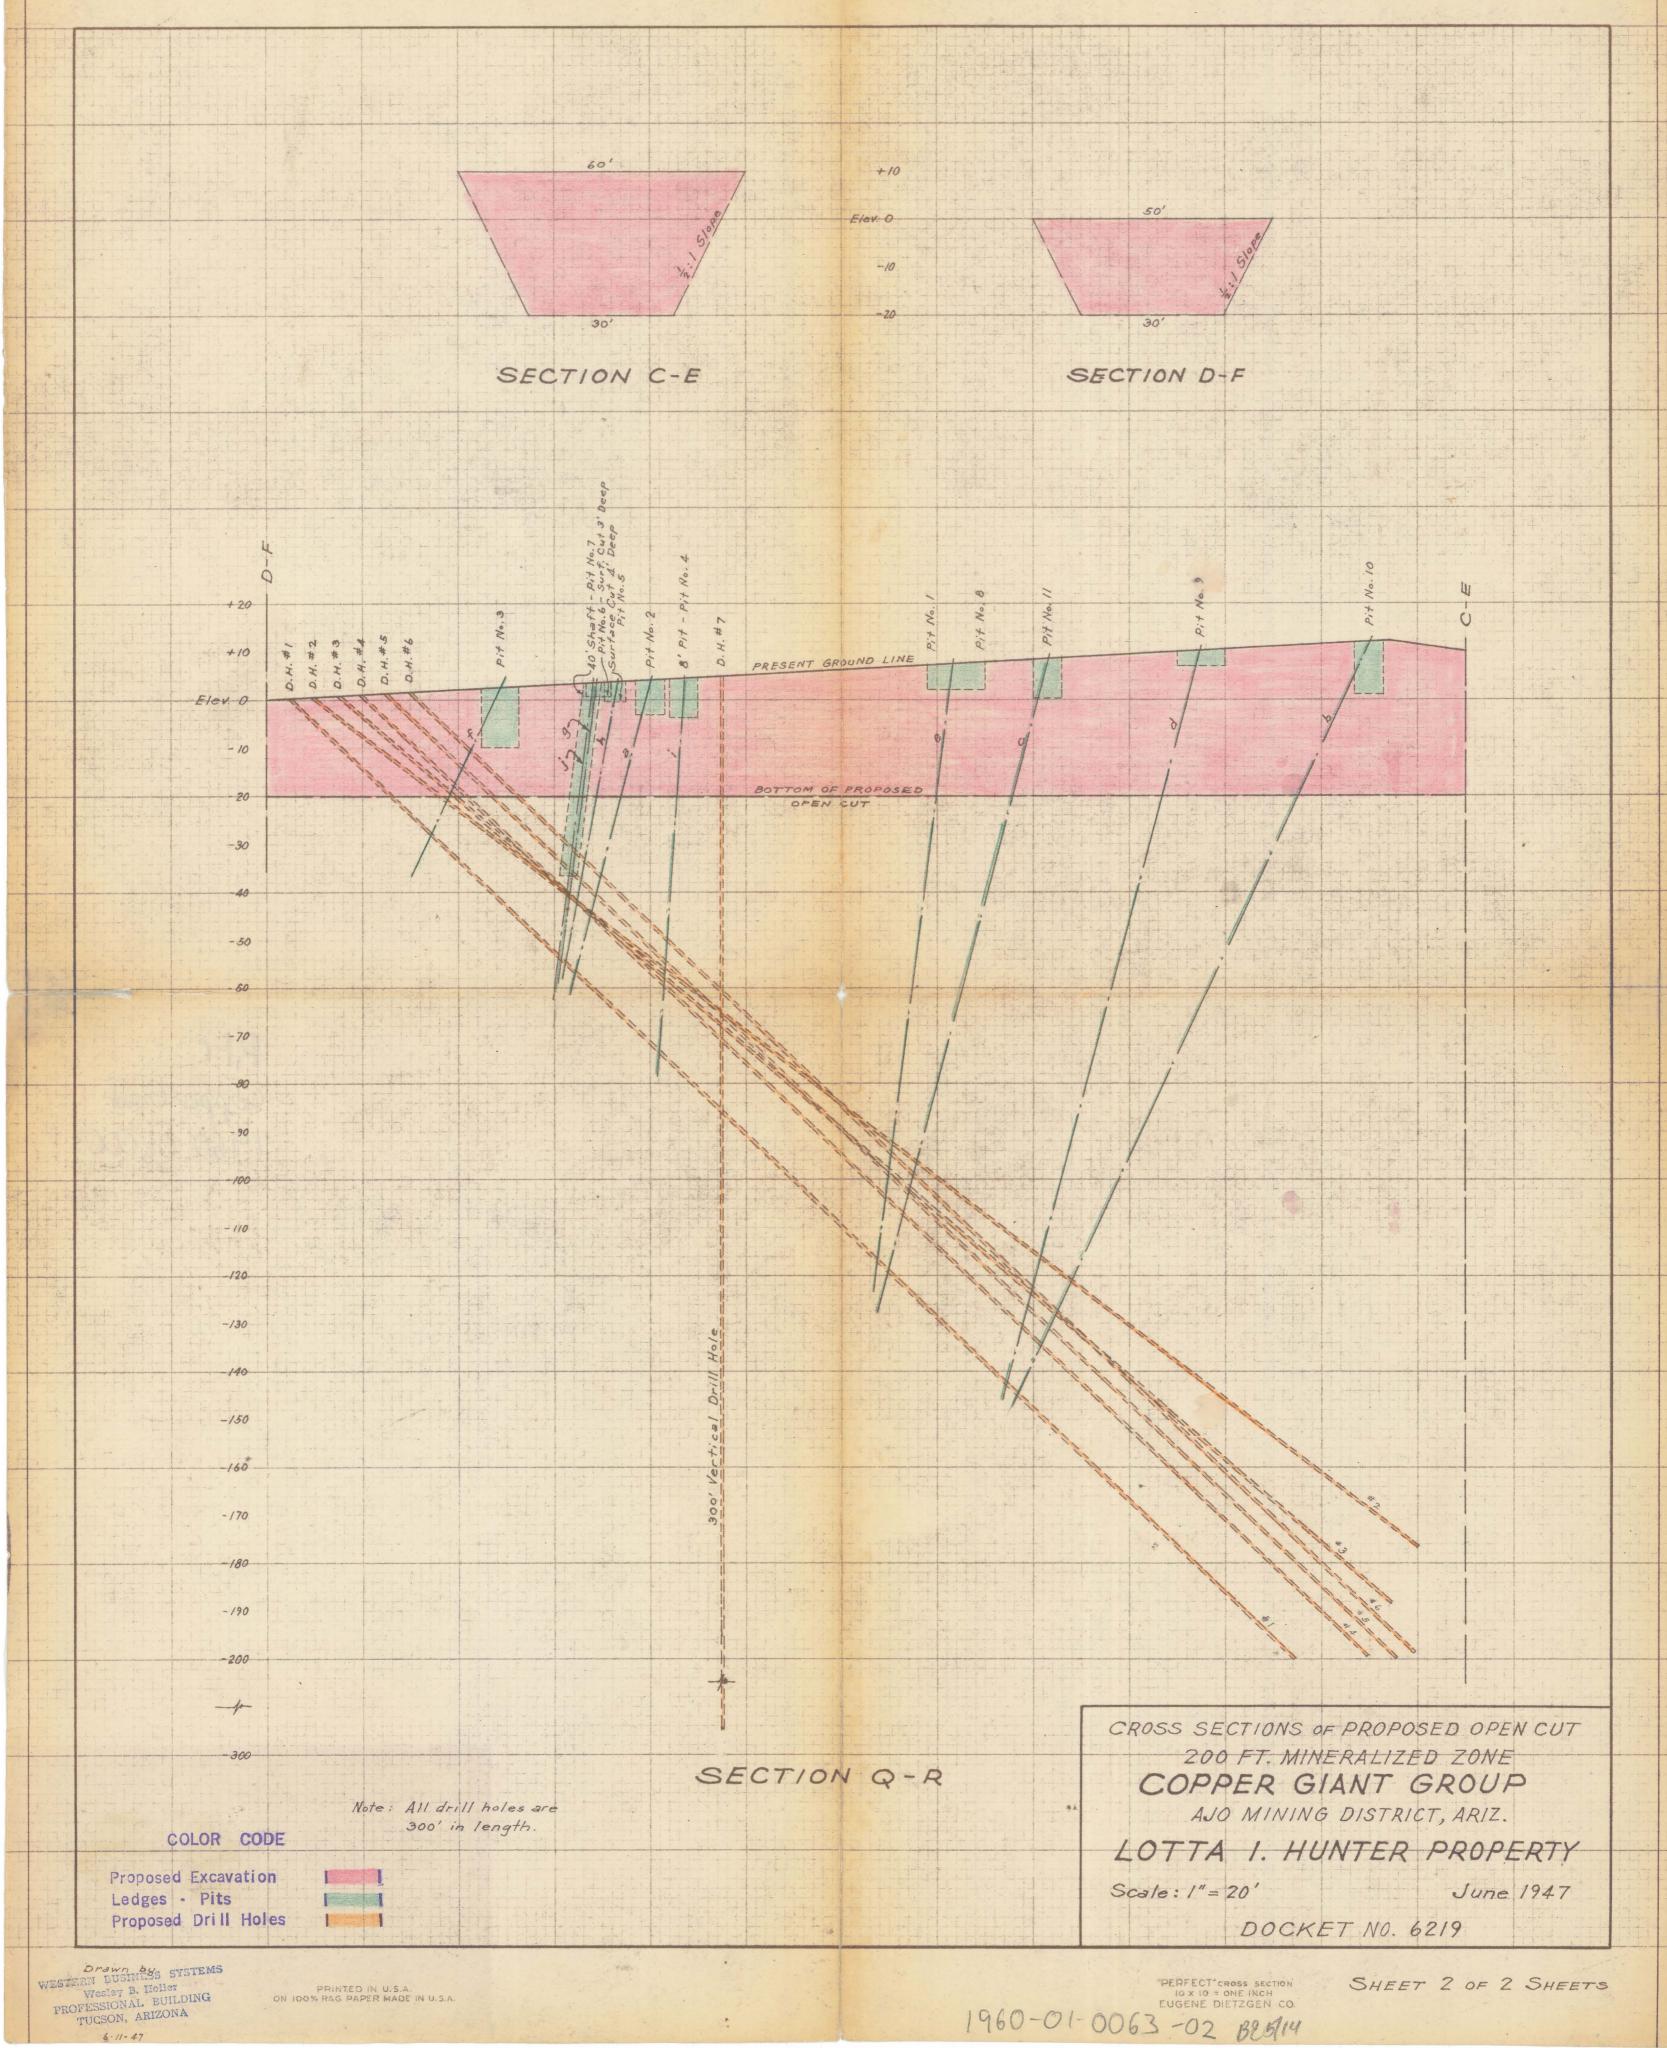

(c) Profile man and cross costion short Profile map and cross section chart showing proposed work to be done in 200 foot zone. (c) Combined plan and profile map in-(d) cluding chart showing proposed diamond drilling in 600 foot zone. Exhibit A-11.
Breakdown of estimated costs for proposed work on this project.

The proposed 30 foot trench cross-cutting the general formation in the 200 foot zone, may or may not reach the top of the decemenated deposit, but it will give a much more comprehensive picture than we now have of what can be expected below.

Diamond drilling is recommended as an economical means of determining the depth and extent of the decemenation and to locate the exact horizon of the underlying sulphide zone.

You will see by the chart marked "200 foot zone" that the proposed drill holes are dipping in a northerly direction in such a way as to crosscut the various ledges at near right angles. It is reasonable to believe that the mineralization exposed in the 200 foot zone may at depth, extend straight through to the 600 foot zone, a half mile to the north.