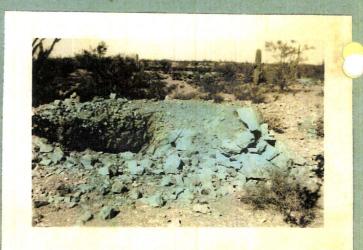

#### 200 ft. ZONE

Zone of the Copper Giant Group of claims.

Most of the coarse material on these dumps is ore, whereas

the greater part of the underlying fines is waste.

The surface waste material was naturally removed first during the process of stripping. Some of the exposed ore was then mined and placed on the dumps. There is exposed ore in place in every one of the pits, but a considerable amount of the mined ore has been removed from many of the dumps and carted away, probably by persons seeking colorful ore specimens. This can be evidenced by the small amount of coarse material now remaining on some of the dumps, particularly in this area.

Pit No. 10. Looking South East. 11 feet deep. Note: Very little of original dump remains.

40 foot shaft. No. 7. Looking South. Note: Practically all of the dump has been removed.

200 ft. ZONE continued...

Pit No. 4. 8 feet deep Looking North East.

Pit No. 3. 12 feet deep Looking North East

200 ft. ZONE

continued...

Pit No. 8. 7 feet deep Looking North East.

Pit No. 1. Looking East

5 feet deep.

#### WARIOUS PITS AND DUMPS: COPPER GIANT GROUP

Showing some of the many workings on the property.

Wherever work has been done, ore has been found to exist close to the surface.

See: Report by Joseph A. Hunter. EXIBIT: A-8 (e)-3.