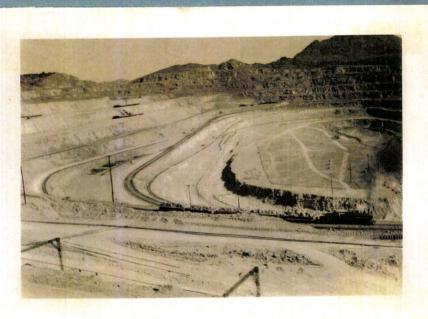

These photographs were taken a number of years ago, before much of the "Specimen type ore"had been removed from the dumps.

Photographs showing portions of the New Cornelia Pit referred to in the attached report by Joseph A. Hunter. These photographs were taken in May, 1947, and show

THE PIT AS IT LOOKS TODAY.

This property is owned and operated by the Phelps Dodge Corporation.

At the present time (according to Company Officials) 50,000 tons of material is being mined daily. Approximately half of this tonage is put through the Company's Flotation Mill. The remainder, which is mined in the Stripping Process, is conveyed to the Waste Dump by a fleet of 40 ton trucks.

Concentrates from the Mill are shipped via rail to the Phelps Dodge Smelter at Douglas, Arizona.

Blister Copper, which is made at the Smelter, is shipped via rail to Perth Amboy, New Jersey, for Refining.