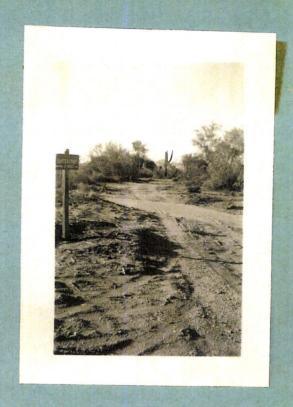

#### COPPAR GIANT GROUP OF CLAIMS

Also

600 ft. ZONE and

views of other workings on the property.

Private road leading to Copper Giant property at junction of Old Sonoita Road

RECEIVED

JUN 3 0 1947

MINING SECTION

#### 200 ft. ZONE

Zone of the Copper Giant Group of claims.

Most of the coarse material on these dumps is ore, whereas

the greater part of the underlying fines is waste.

The surface waste material was naturally removed first during the process of stripping. Some of the exposed ore was then mined and placed on the dumps. There is exposed ore in place in every one of the pits, but a considerable amount of the mined ore has been removed from many of the dumps and carted away, probably by persons seeking colorful ore specimens. This can be evidenced by the small amount of coarse material now remaining on some of the dumps, particularly in this area.