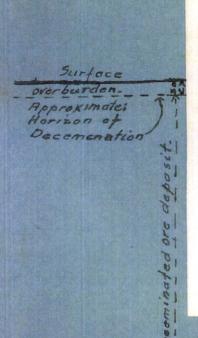

With the amount of ore already exposed over such a vast area, it is

reasonable to assume that there is a large decemenated copper deposit close to the surface, as was found to be the case at the New Cornelia property, three miles to the north. Surface conditions there, prior to development activities were almost identical. Qualitative and quantitive analysis of carbonate ores taken from both properties shows the mineral elements to be substantially the same.

The proposed 30 foot trench cross-cutting the general formation in the 200 foot zone, may or may not reach the top of the decemenated deposit, but it will give a much more comprehensive picture than we now have of what can be expected below.

Diamond drilling is recommended as an economical means of determining the depth and extent of the decemenation and to locate the exact horizon of the underlying sulphide zone.

You will see by the chart marked "200 foot zone" that the proposed drill holes are dipping in a northerly direction in such a way as to crosscut the various ledges at near right angles. It is reasonable to believe that the mineralization exposed in the 200 foot zone may at depth, extend straight through to the 600 foot zone, a half mile to the north.

REMARKS: 200' and 600' represent samples taken from these 2 zones on the Copper Giant Claims.

NC represents carbonate ore taken from New Cornelia open pit of the Phelps Dodge Corporation property at Ajo,3 miles to the north. The similarity of these samples which tends to bear out Hunter's belief that the two deposits are related (see Hunter Report attached).