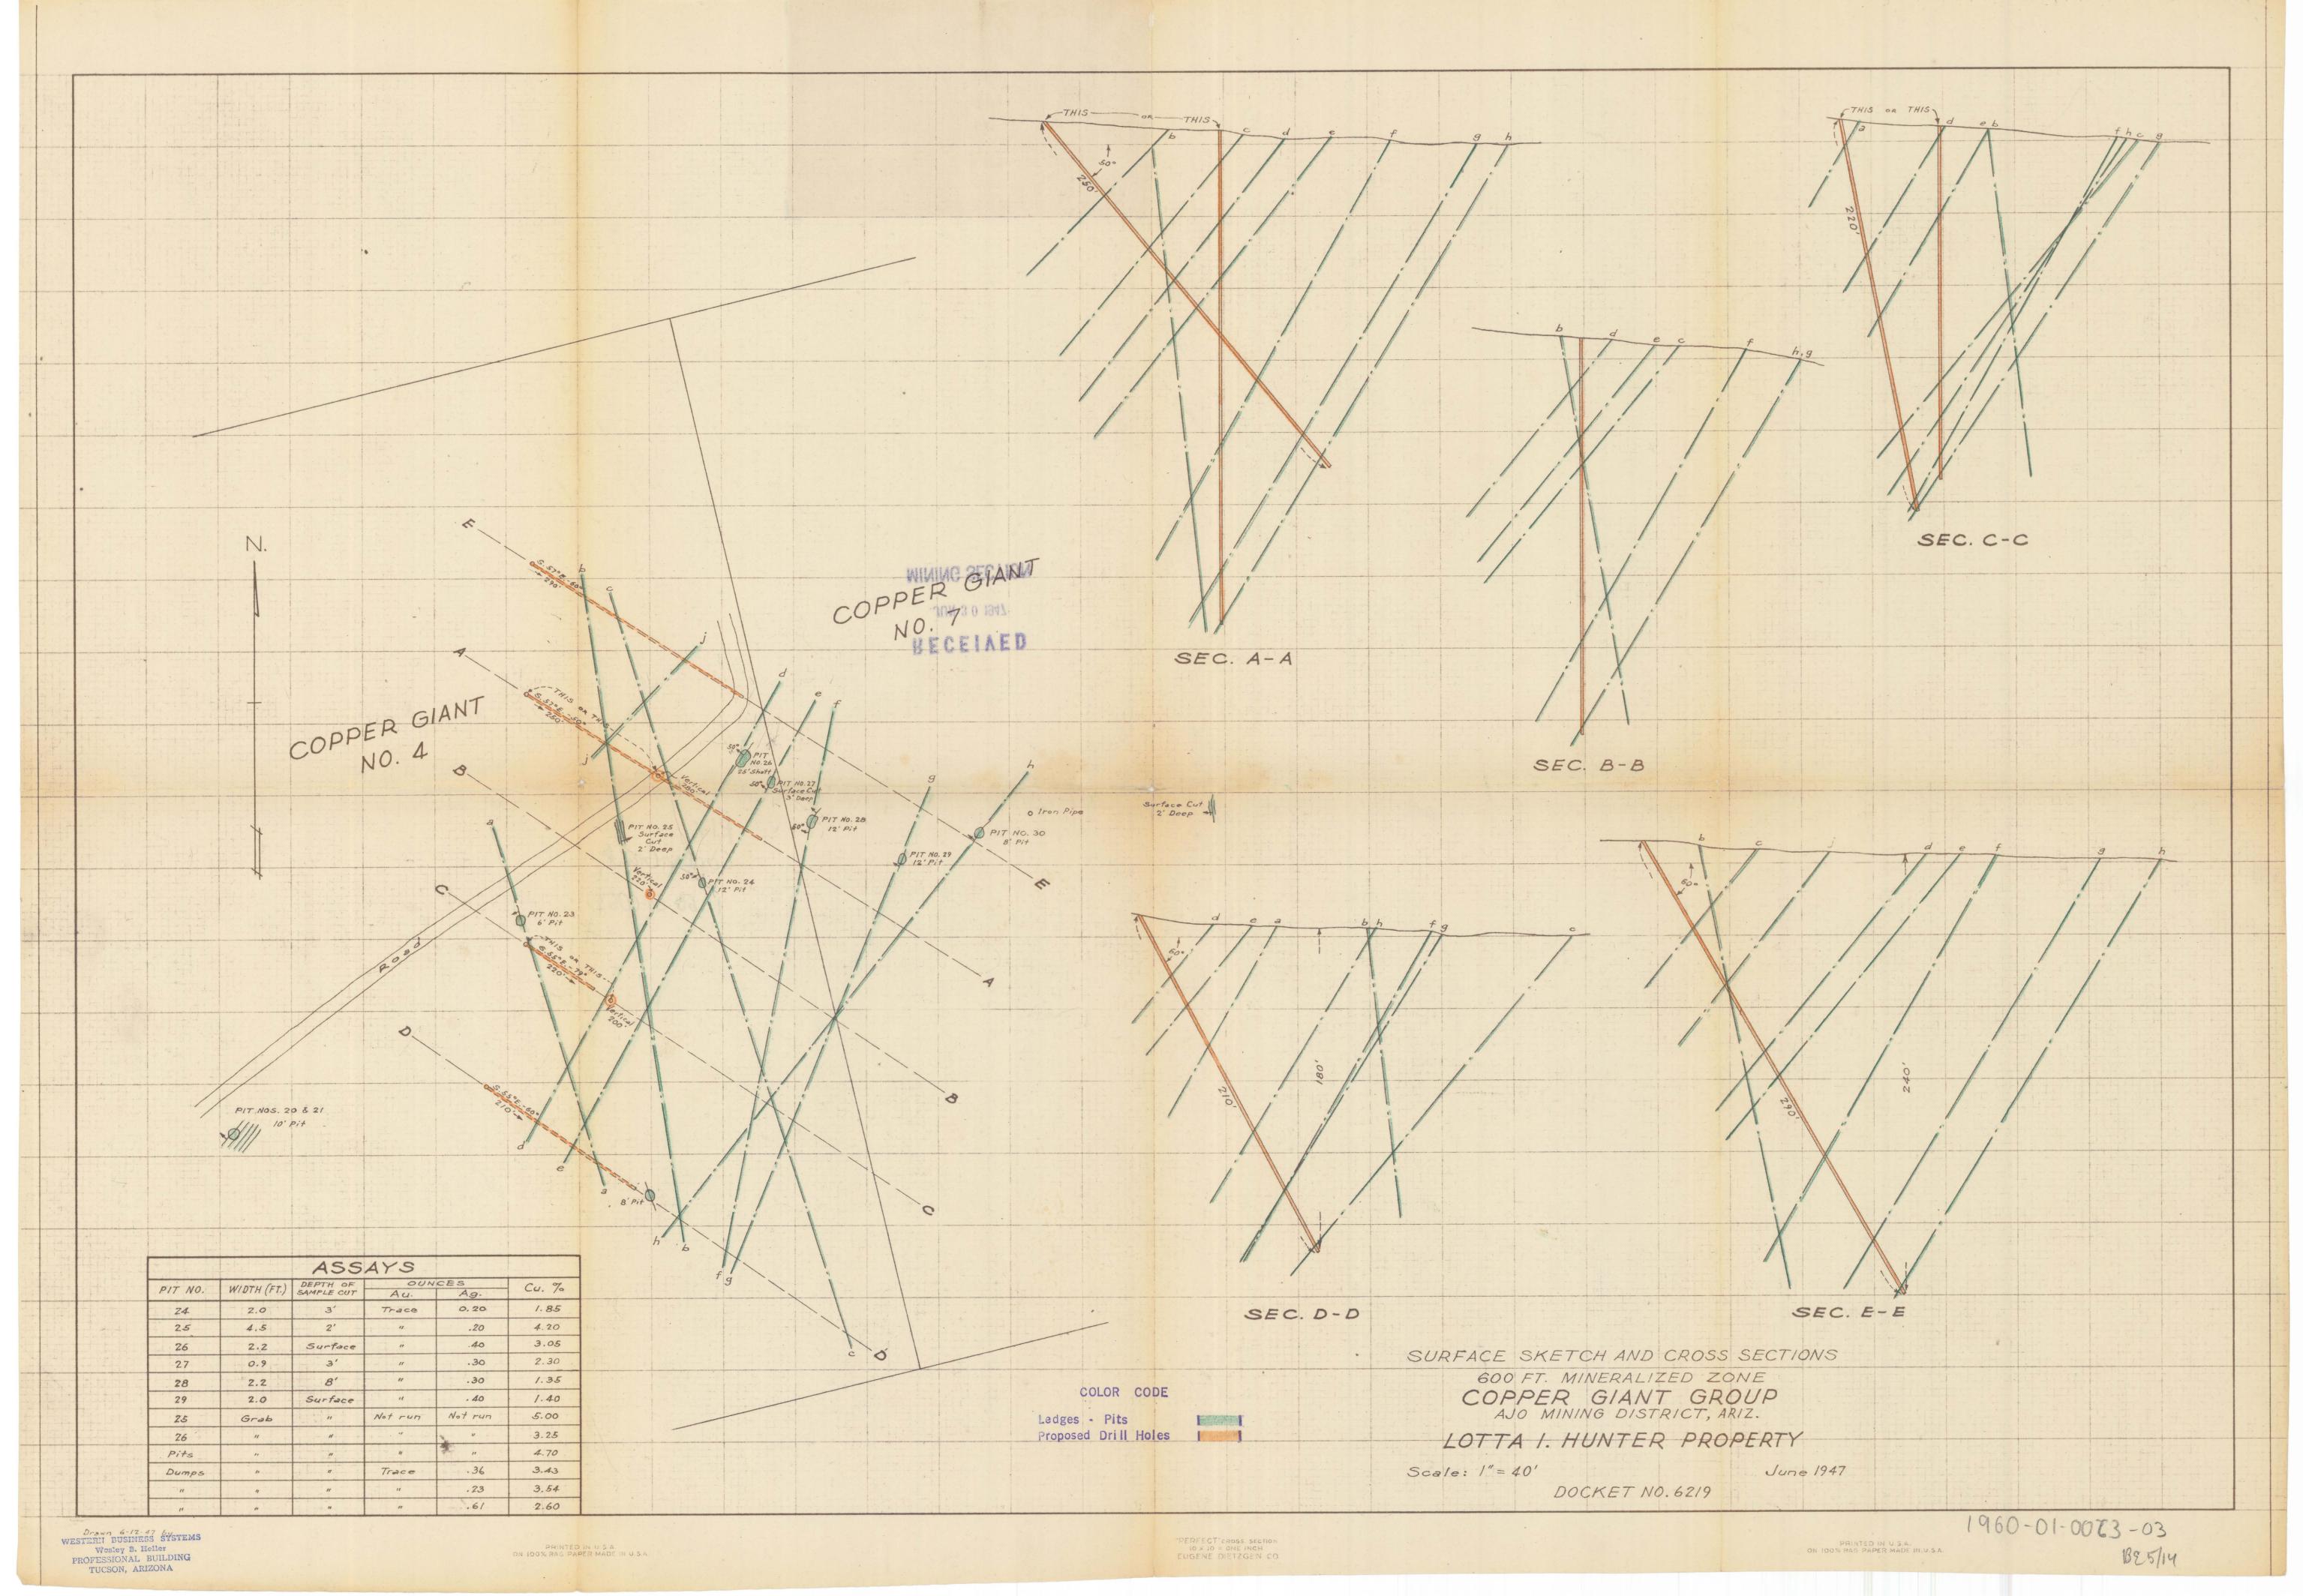

(c) Profile man and cross costion short Profile map and cross section chart showing proposed work to be done in 200 foot zone. (c) Combined plan and profile map in-(d) cluding chart showing proposed diamond drilling in 600 foot zone. Exhibit A-11.
Breakdown of estimated costs for proposed work on this project.

#### EXHIBIT A - 6 (c)

Copper Giant group of 25 unpatented claims. Location notices as recorded at Pima County Court House, Tucson, Arizona, as follows:

| COPPER GIAN | T MINING | CLAIM, | in | Book      | 72, | Records | of   | mines, | Page | 116 |
|-------------|----------|--------|----|-----------|-----|---------|------|--------|------|-----|
| Copper Gian | t No. 1  | 11     |    |           | 72  | 11      | #    | 11     | 11   | 117 |
| Copper Gian | t No. 2  | - 11   |    | 11        | 72  | 11      | 11   | .11    | - 11 | 118 |
|             | t No. 3  | 11     |    | 11        | 72  | - 11    | 11   | 11     | - 11 | 119 |
|             | t No. 4  | - 11   |    | 11        | 72  |         | 11   | 11     | 11   | 120 |
| Copper Gian |          | - 11   |    | 11        | 72  |         | 11   | 11     | - 11 | 121 |
| Copper Gian |          | 11     |    | - 11      | 72  |         | 11   | 11     | - 11 | 122 |
|             | t No. 7  | 61     |    | 11        | 72  | u       | 11   | 11     | 11.  | 123 |
| Copper Gian |          | 11     |    | 11        | 72  |         | 11   | 11     | . 11 | 124 |
| Hot Shot    | 1.00     | 11     |    | 99        | 72  |         | 11   | 11     | 11   | 112 |
| Hot Shot No | . 1      | 11     |    | - 11      | 72  | 11      | 11   | 11     | 11   | 113 |
| Hot Shot No |          |        |    | 11        | 72  |         | 11   | 11     | 11   | 114 |
| Hot Shot No |          | 11     |    | 11        | 72  | 11      | 11.3 | 11     | 11   | 115 |
| Copper Gian |          | 61     |    | <b>81</b> | 74  | 11      | 11   | 11     | 11   | 493 |
| Copper Gian |          | 11     |    | 11        | 74  | 11      | 11   | 11     | 11   | 494 |
| Copper Gian |          |        |    | 11        | 74  | - 11    | 11   |        | 11   | 495 |
| Copper Gian |          |        |    | 11        | 74  |         | 81   | 11     | 11   | 496 |
| Copper Gold |          | n      |    | 11        | 74  | - 11    | 11   | 11     | - 11 | 497 |
|             |          | 0      |    | 11        | 74  | 11      | #    | 11     | 11   | 498 |
| Copper Gold |          |        |    |           | •   |         | 91   | 11     | 11   | 499 |
| Copper Gold | No. 3    | **     |    | 11        | 74  | - 11    | 81   | 11     | 11   | 492 |
| Harriet     |          | **     |    | "         | 74  |         | 11   | 11     | - 11 | 488 |
| Moonlight   |          | **     |    | "         | 74  | 11      | 11   | 11     | - 11 | 489 |
| Moonlight X |          | **     |    |           | 74  |         | 11   | 11     | 11   |     |
| Honey Dew   |          | "      |    | 11        | 74  | 11      | /~   |        |      | 490 |
| Zandia      |          | 11     |    | 11        | 74  | . 11    | **   | 11     | 11   | 491 |
|             |          |        |    |           |     |         |      |        |      |     |