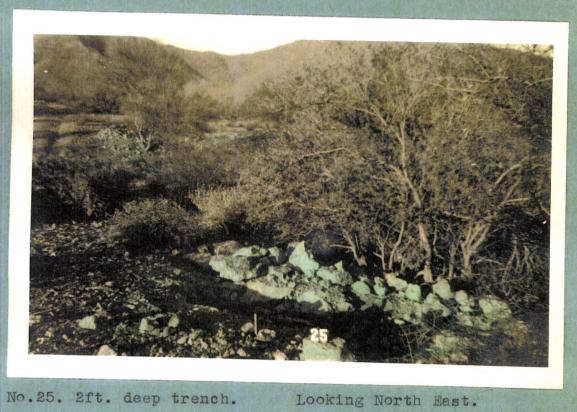

#### Photographs

Showing shallow pits, dumps and one 40 foot shaft in the 200 foot zone where proposed is to be done. Showing a shallow trench; pits, dumps and a 25 foot vertical shaft in the 600 foot zone.

The proposed 30 foot trench cross-cutting the general formation in the 200 foot zone, may or may not reach the top of the decemenated deposit, but it will give a much more comprehensive picture than we now have of what can be expected below.

#### COPPER GIANT GROUP

Shallow Pits and dumps: 600 foot Zone. Looking South East.

No. 26.75foot vertical shaft. Looking East.