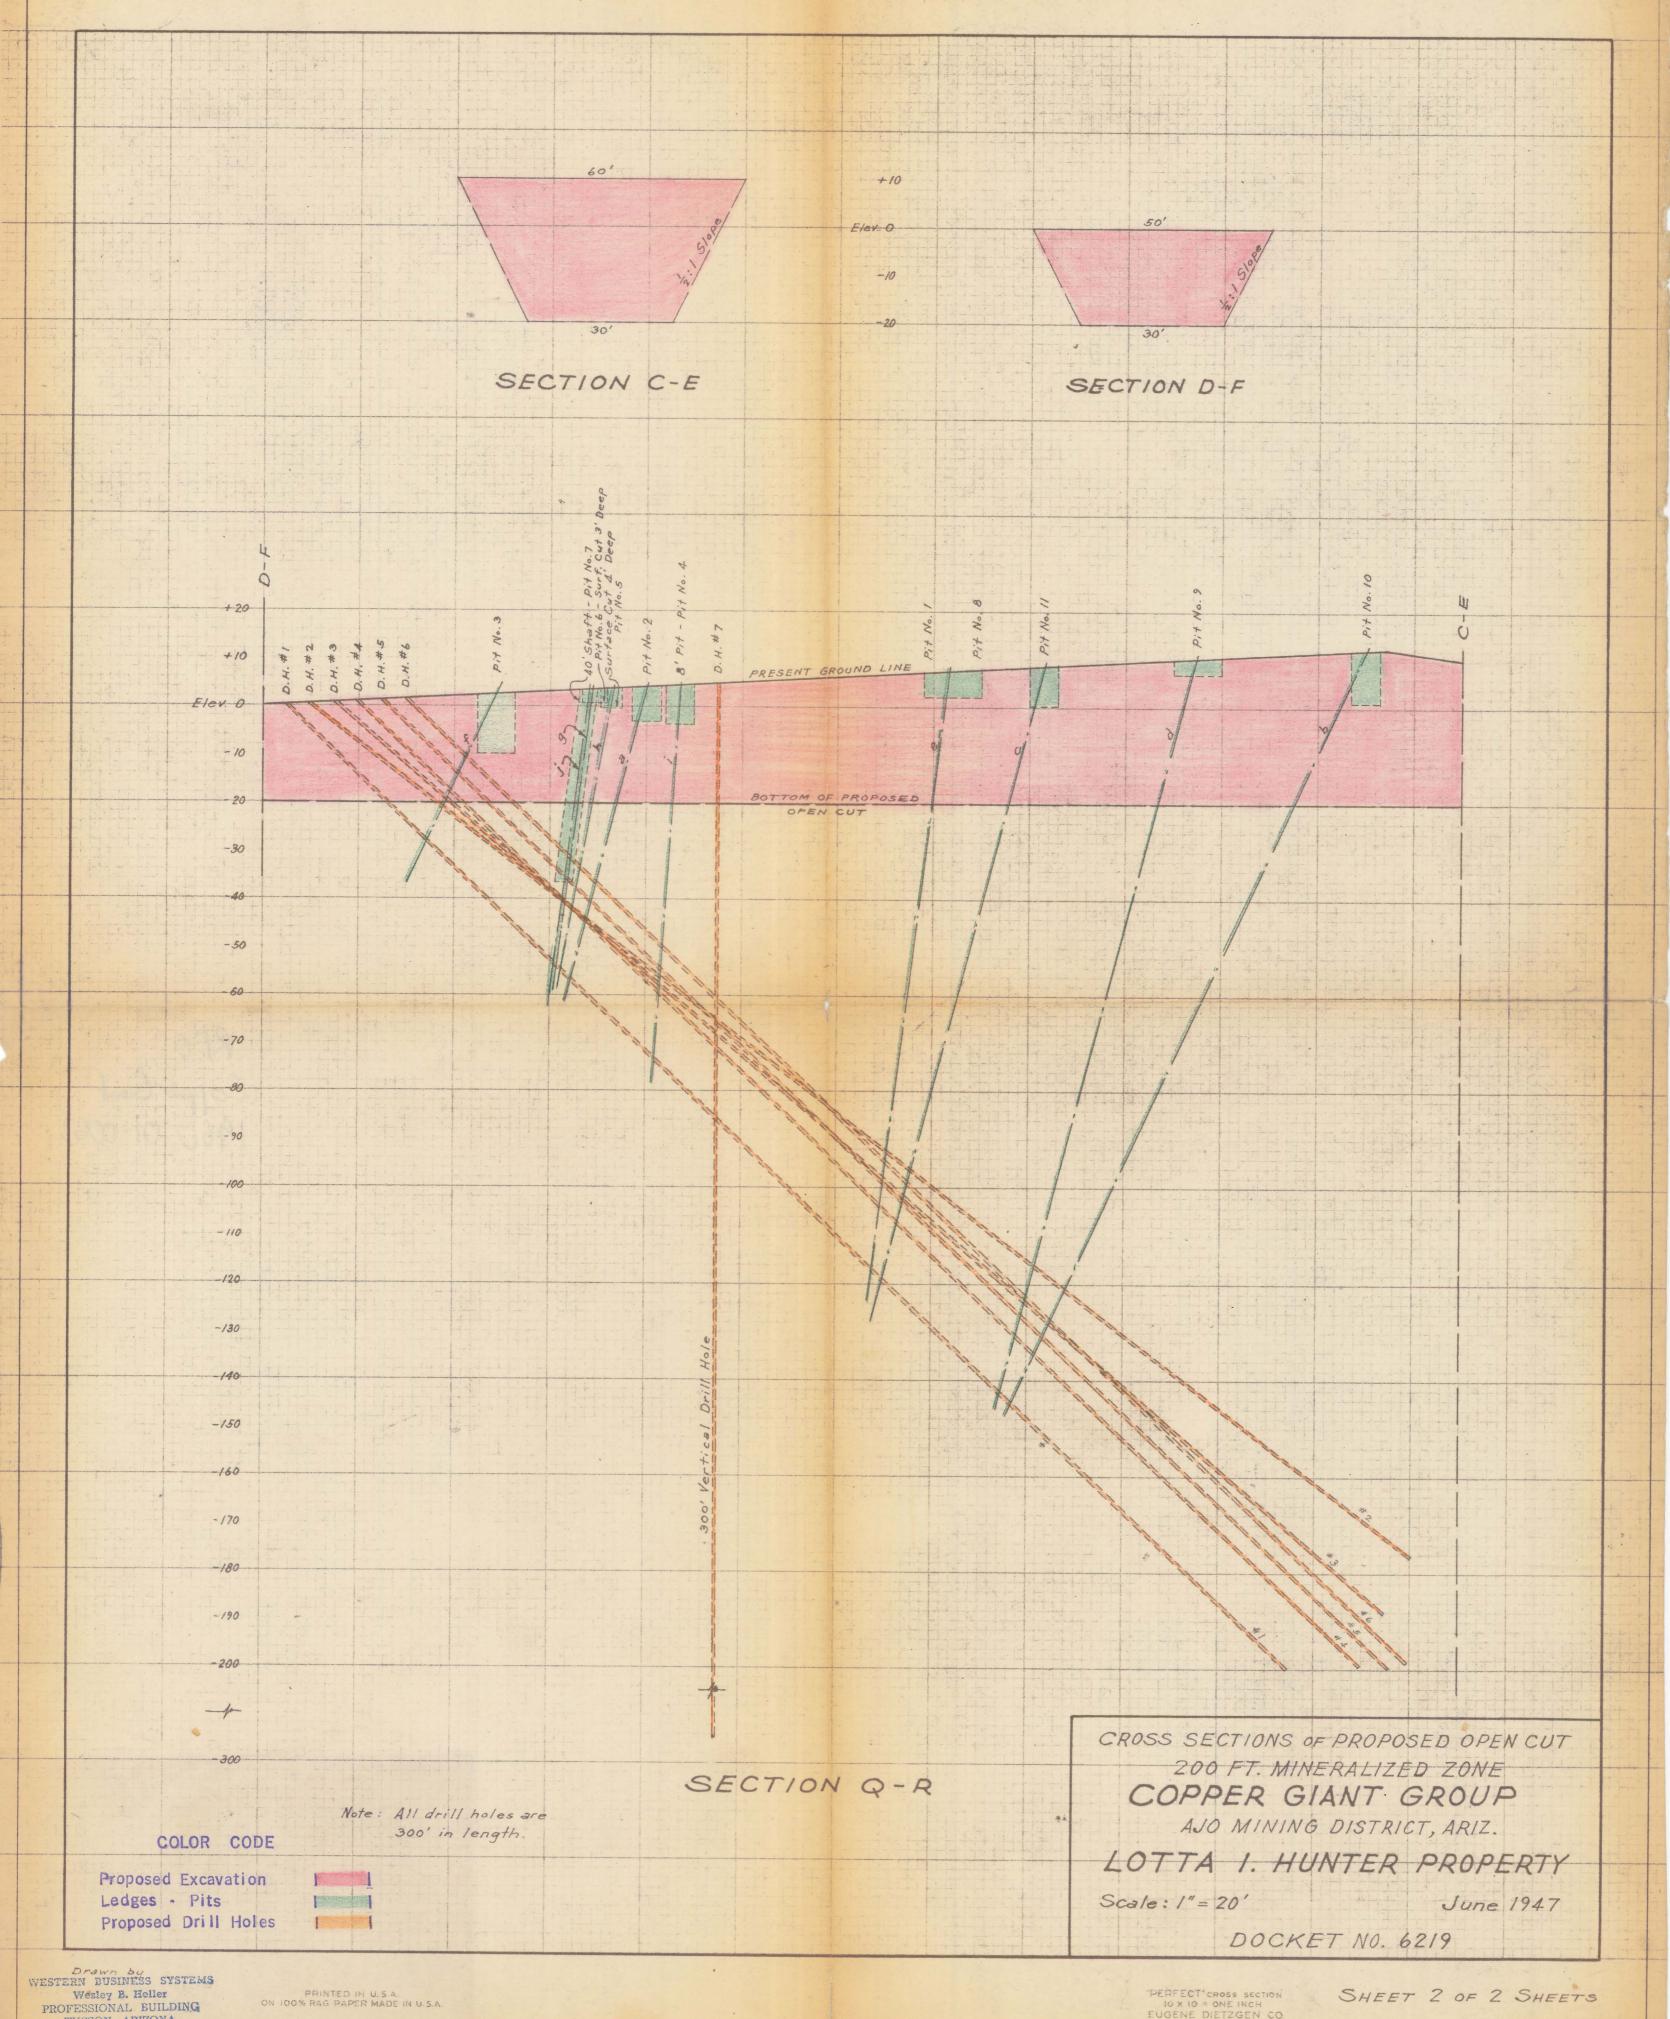

Diamond drilling is recommended as an economical means of determining the depth and extent of the decemenation and to locate the exact horizon of the underlying sulphide zone.

You will see by the chart marked "200 foot zone" that the proposed drill holes are dipping in a northerly direction in such a way as to crosscut the various ledges at near right angles. It is reasonable to believe that the mineralization exposed in the 200 foot zone may at depth, extend straight through to the 600 foot zone, a half mile to the north.

#### 200 Ft. Zone

Proposed Location for Open Pit Mining Operation where nine cut Samples taken over an Average with of 4.8 feet show an average of 2.86% Cu.

Breakdown of Costs and Credits on 2.86% Cu. ore after completion of primary stripping:

| 2.86% equals 57.2 lbs. cu. per ton Less 8.0 " Smelter deduction Net 49.2 " @ 18.975 equals | n<br>\$9.34    |
|--------------------------------------------------------------------------------------------|----------------|
| Less, Treatment and penaltiesL<br>Net paid by Smelter                                      | 4.00<br>\$5.34 |
| Less; Freight, Ajo to Douglas                                                              | 2.20           |
| Net Smelter Returns                                                                        | \$3.14         |
| Premiums:5¢ plus l¢ equals 6¢ per lb. on 97% of wet assay of cu:                           |                |
| 57.2 x .97 equals 55.41bs @ 6¢ " "                                                         | 3.32           |
| Net Smelter returns plus premiums                                                          | \$6.46         |
| Estimated cost of secondary stripping, mining, sorting and loading \$3.30                  |                |
| Trucking 7 miles to Ajo Railhead .70                                                       | \$2.46         |
| 50¢ a ton allocated to exploration and development program                                 | .50            |
|                                                                                            | \$1.96         |
| Royalties 10% of net Smelter Returns                                                       | 31             |
| Estimated net profit per ton with prems                                                    | . \$1.65       |