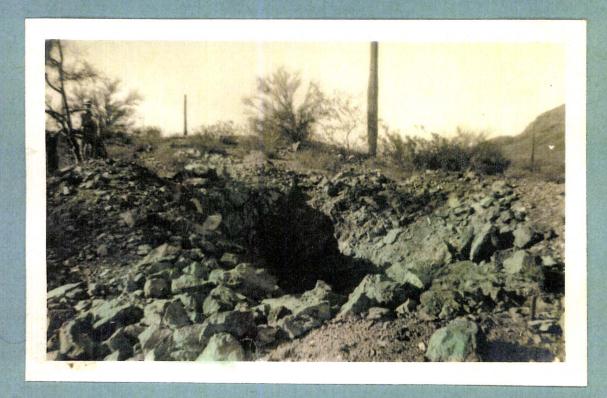

#### 200 ft. ZONE

Zone of the Copper Giant Group of claims.

Most of the coarse material on these dumps is ore, whereas

the greater part of the underlying fines is waste.

The surface waste material was naturally removed first during the process of stripping. Some of the exposed ore was then mined and placed on the dumps. There is exposed ore in place in every one of the pits, but a considerable amount of the mined ore has been removed from many of the dumps and carted away, probably by persons seeking colorful ore specimens. This can be evidenced by the small amount of coarse material now remaining on some of the dumps, particularly in this area.

Pit No. 10. Looking South East. 11 feet deep. Note: Very little of original dump remains.

40 foot shaft. No. 7. Looking South. Note: Practically all of the dump has been removed.

200 ft. ZONE continued...

Pit No. 4. 8 feet deep Looking North East.

Pit No. 3. 12 feet deep Looking North East

200 ft. ZONE

continued...

Pit No. 8. 7 feet deep Looking North East.

Pit No. 1. Looking East

5 feet deep.