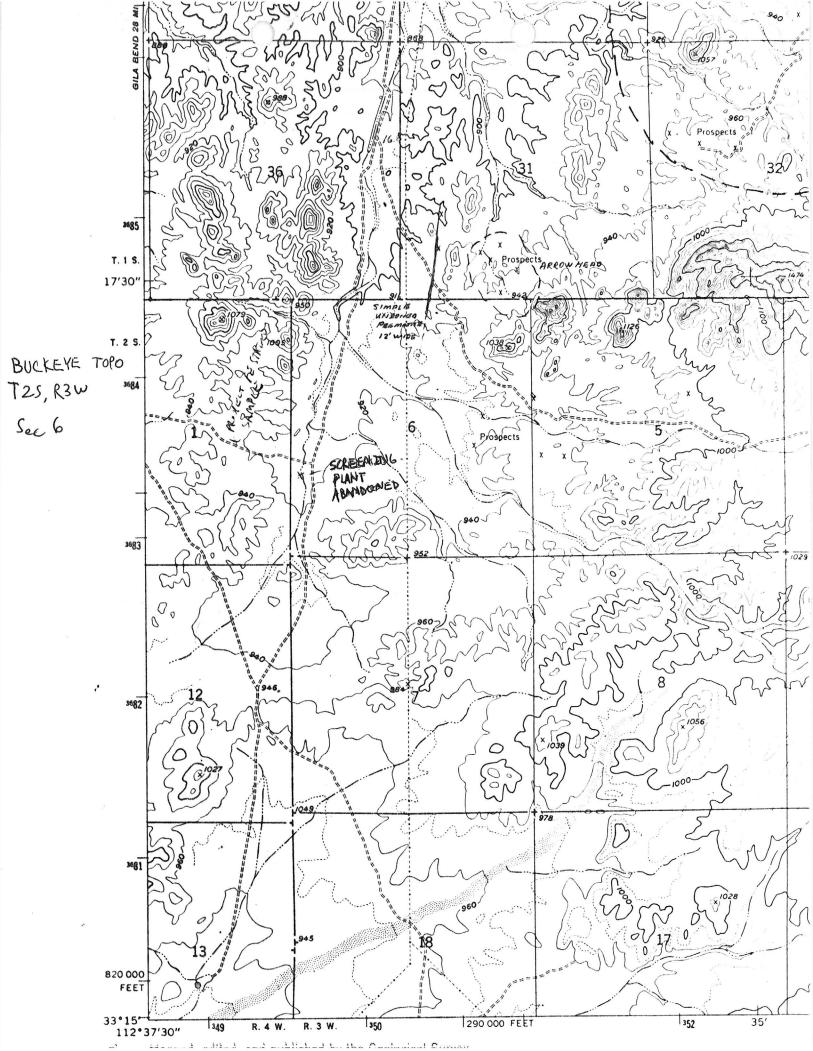

#### PRINTED: 09/12/2002

ARIZONA DEPARTMENT OF MINES AND MINERAL RESOURCES AZMILS DATA

PRIMARY NAME: WINTERS RUN MILL

ALTERNATE NAMES:

MARICOPA COUNTY MILS NUMBER: 678

LOCATION: TOWNSHIP 2 S RANGE 3 W SECTION 6 QUARTER SW LATITUDE: N 33DEG 16MIN 51SEC LONGITUDE: W 112DEG 36MIN 52SEC TOPO MAP NAME: BUCKEYE - 7.5 MIN

CURRENT STATUS: UNKNOWN

COMMODITY: MILL MICA

BIBLIOGRAPHY: ADMMR WINTERS RUN MILL FILE

|                   | MINE AND PROSPECT FIELD VISIT DATA SUMMARY                                          |
|-------------------|-------------------------------------------------------------------------------------|
|                   | Sheet 1 of 2                                                                        |
|                   | COMMODITIES                                                                         |
|                   | MILS ID No. New -678 MILS OK Date May 12, 1982                                      |
|                   | ENGINEER Nyal Niemuth & Ken Phillips                                                |
|                   | INFORMATION FROM: Nyal Niemuth and Ken Phillips                                     |
|                   | PROPERTY SUMMARY                                                                    |
| Ι.                | MINE NAME Winters Run Mill OTHER POSSIBLE NAMES                                     |
|                   | INCLUDING ANY CLAIM NAMES NOTED                                                     |
| τī                | LOCATION: T 2S R 3W SEC(S) 6 SW1/4 MINE DISTRICT                                    |
| 11.               | ELEV. <u>950'</u> COUNTY Maricopa TOPO QUAD. Buckeye                                |
|                   | DIRECTIONS As on topo                                                               |
|                   |                                                                                     |
|                   | MAP ATTACHED yes                                                                    |
| TTT               | OWNERSHIP: NAMEPHONEPHONE                                                           |
| 111.              | ADDRESS:                                                                            |
|                   | COMPANY NAME IF ANY:                                                                |
|                   | PERTINENT PEOPLE                                                                    |
|                   |                                                                                     |
| τv                | PROPERTY AND HOLDINGS: unknown                                                      |
| $x = -x^{\alpha}$ |                                                                                     |
| ۷.                | PAST PRODUCTION - NOTED, KNOWN, PROBABLE, UNKNOWN, NONE                             |
|                   | CUPPENT STATUS, abandoned                                                           |
| IV.               | CURRENT STATUS: JA ACTUC                                                            |
| IIV.              | WORKINGS:                                                                           |
|                   |                                                                                     |
|                   |                                                                                     |
|                   |                                                                                     |
| IIV.              | GEOLOGY AND MINERALOGY: DFPOSIT TYPE:                                               |
|                   | LENGTH:VEIN STRIKE                                                                  |
|                   | HOST ROCK:                                                                          |
|                   | ECONOMIC MINERALS:                                                                  |
|                   | CUMMENITS                                                                           |
|                   | COMMENTS:                                                                           |
|                   |                                                                                     |
| τv                | EQUIPMENT ON SIGHT: Conveyors, bins, screens, gas and diesel engines, miscellaneous |
| 17.               | junk, somewhat vandalized, basically an attempt at putting together a screening     |
|                   | plant for mica.                                                                     |
|                   |                                                                                     |