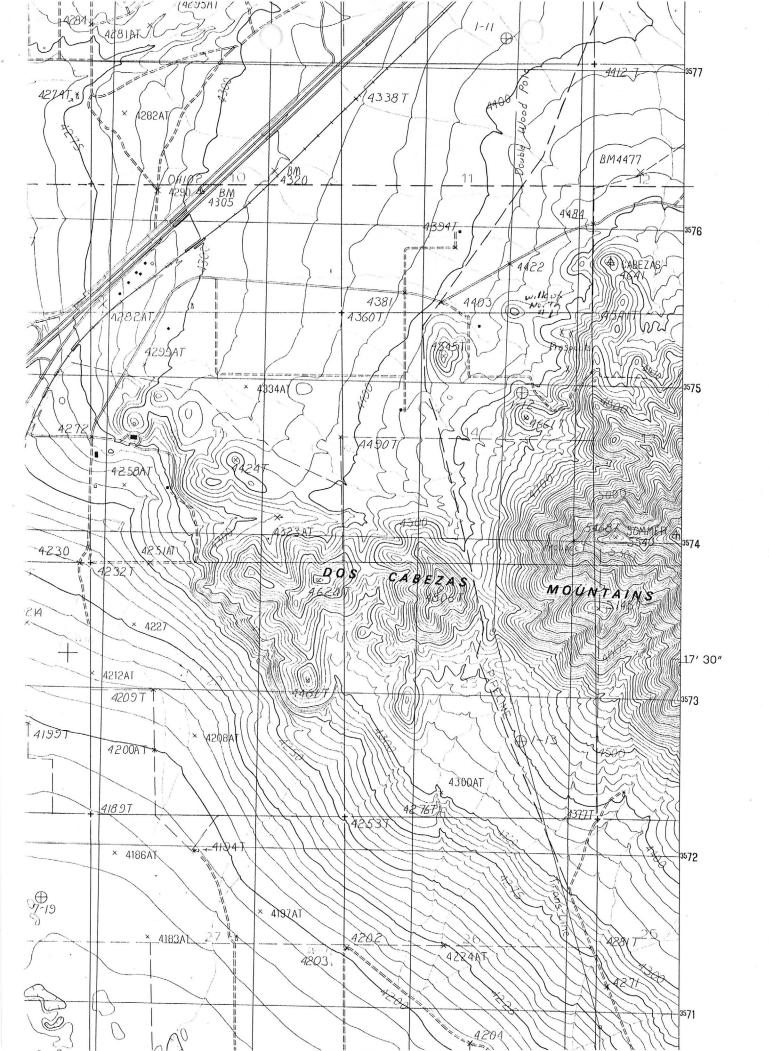

### ARIZONA DEPARTMENT OF MINES AND MINERAL RESOURCES AZMILS DATA

PRIMARY NAME: WILLCOX NORTH # 1

**ALTERNATE NAMES:** 

COCHISE COUNTY MILS NUMBER: 851

LOCATION: TOWNSHIP 13 S RANGE 25 E SECTION 14 QUARTER E2 LATITUDE: N 32DEG 18MIN 35SEC LONGITUDE: W 109DEG 45MIN 30SEC

TOPO MAP NAME: WILLCOX NORTH - 7.5 MIN

**CURRENT STATUS: RAW PROSPECT** 

COMMODITY: UNKNOWN

BIBLIOGRAPHY:

ADMMR WILLCOX NORTH # 1 FILE