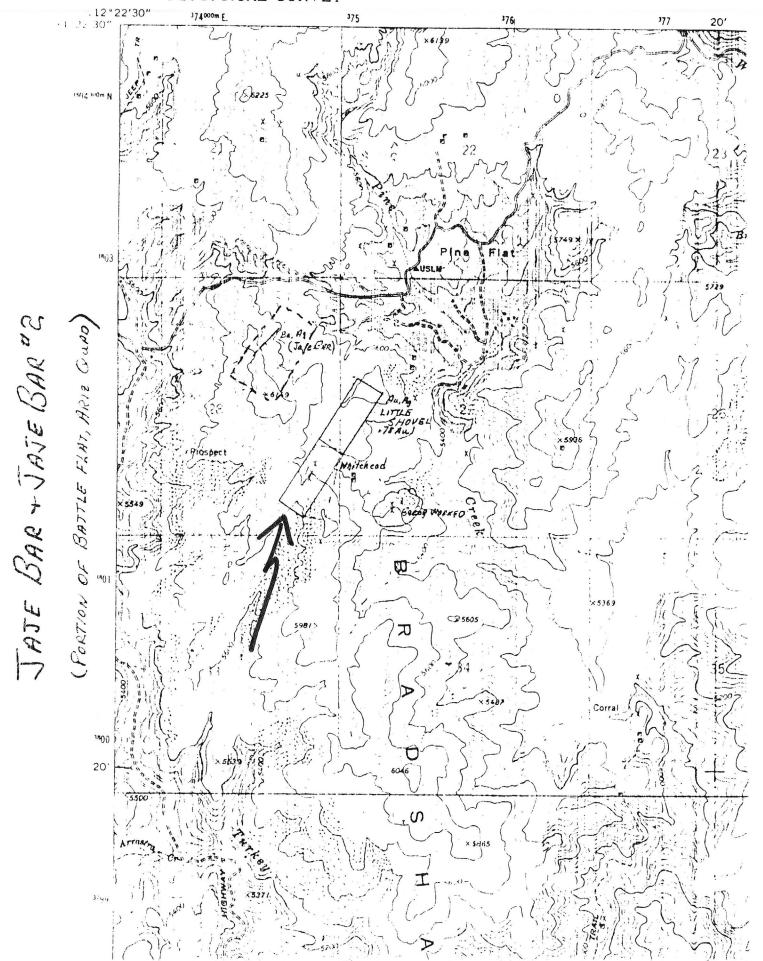

## ARIZONA DEPARTMENT OF MINES AND MINERAL RESOURCES AZMILS DATA

PRIMARY NAME: WHITE HEAD

**ALTERNATE NAMES:** 

YAVAPAI COUNTY MILS NUMBER: 1111B

LOCATION: TOWNSHIP 12 N RANGE 1 W SECTION 28 QUARTER SE LATITUDE: N 34DEG 21MIN 00SEC LONGITUDE: W 112DEG 21MIN 41SEC

TOPO MAP NAME: BATTLE FLAT - 7.5 MIN

**CURRENT STATUS: EXP PROSPECT** 

COMMODITY:

GOLD SILVER

**BIBLIOGRAPHY**:

USGS BATTLE FLAT QUAD ADMMR WHITE HEAD FILE

# ARIZONA DEPARTMENT OF MINES AND MINERAL RESOURCES FILE DATA

PRIMARY NAME: WHITE HEAD

ALTERNATE NAMES:

YAVAPAI COUNTY MILS NUMBER: 1111B

LOCATION: TOWNSHIP 12 N RANGE 1 W SECTION 28 QUARTER SE LATITUDE: N 34DEG 21MIN 00SEC LONGITUDE: W 112DEG 21MIN 41SEC

TOPO MAP NAME: BATTLE FLAT - 7.5 MIN

CURRENT STATUS: EXP PROSPECT

COMMODITY:

SILVER

**BIBLIOGRAPHY:** 

USGS BATTLE FLAT QUAD ADMMR WHITE HEAD FILE

VIS18.10

9. USGS Topographic Map: Battle Flat 7.5'

10. Location (descriptive):

11. Number of Claims: Patented

Unpatented A portion of a larger group

12. Owner(s): (if different from above) Gene Disselbret

13. Address: