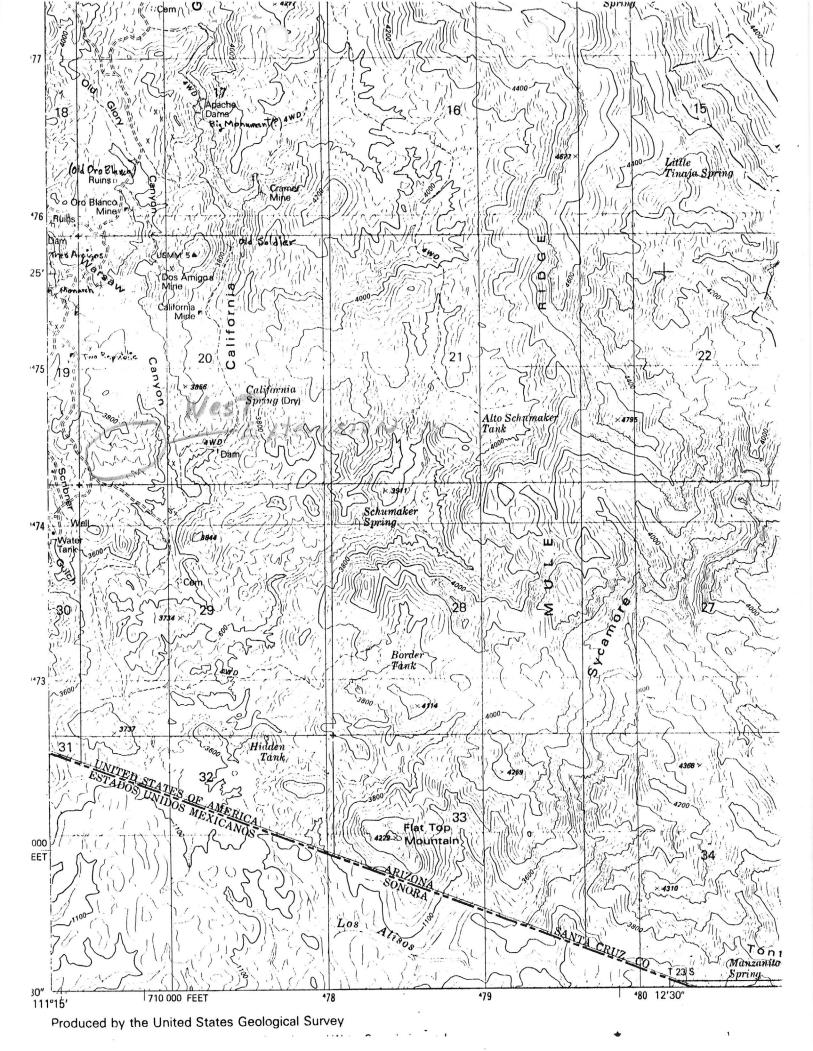

## ARIZONA DEPARTMENT OF MINES AND MINERAL RESOURCES AZMILS DATA

PRIMARY NAME: WEST EXTENTION

**ALTERNATE NAMES:** 

WHITE GOLD PROJECT

SANTA CRUZ COUNTY MILS NUMBER: 250

LOCATION: TOWNSHIP 23 S RANGE 11 E SECTION 20 QUARTER SW LATITUDE: N 31DEG 24MIN 25SEC LONGITUDE: W 111DEG 14MIN 45SEC

TOPO MAP NAME: RUBY - 7.5 MIN

**CURRENT STATUS: EXP PROSPECT** 

COMMODITY:

GOLD SILVER

**BIBLIOGRAPHY:** 

ADMMR WEST EXTENTION FILE

SEE: WHITE GOLD CENTRAL FILE FOR ADDITIONAL INFORMATION, GOLDSTAR MINING CO DATA