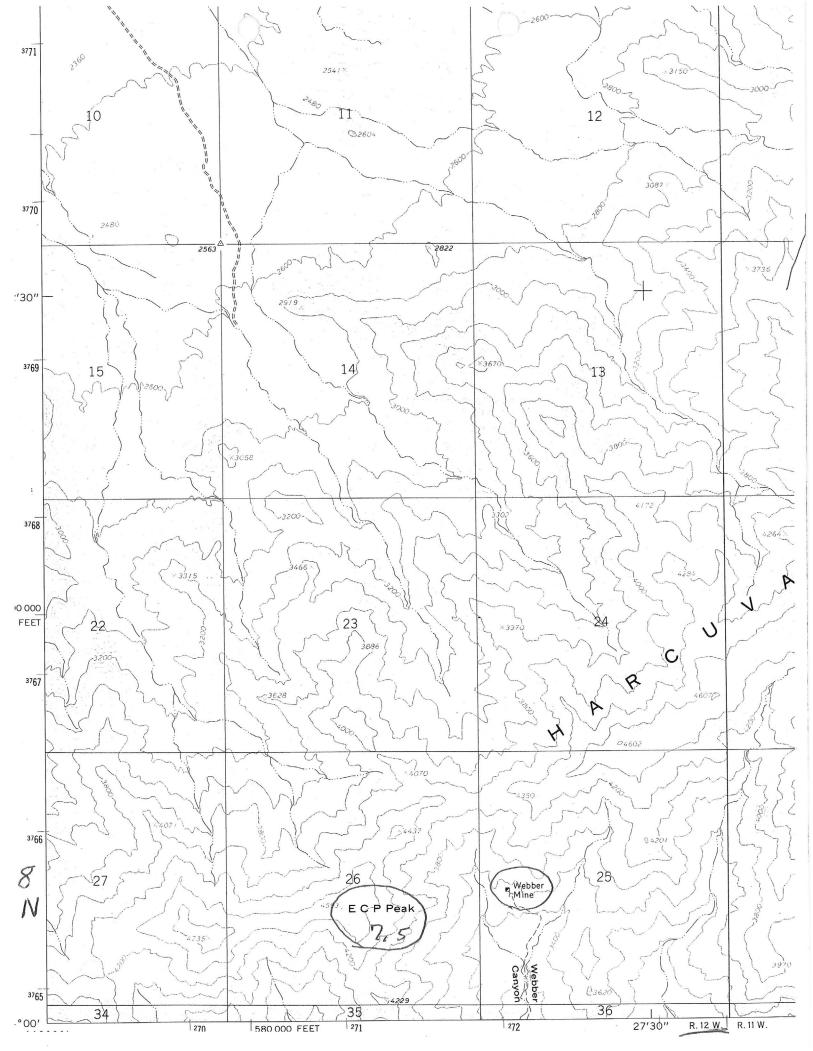

#### ARIZONA DEPARTMENT OF MINES AND MINERAL RESOURCES AZMILS DATA

PRIMARY NAME: WEBBER

ALTERNATE NAMES: CONGRESS

LA PAZ COUNTY MILS NUMBER: 350

LOCATION: TOWNSHIP 8 N RANGE 12 W SECTION 25 QUARTER NW LATITUDE: N 34DEG 00MIN 27SEC LONGITUDE: W 113DEG 28MIN 06SEC TOPO MAP NAME: E C P PEAK - 7.5 MIN

**CURRENT STATUS: PAST PRODUCER** 

COMMODITY: COPPER SILVER

BIBLIOGRAPHY: AZBM FILE DATA

ADMMR WEBBER MINE FILE