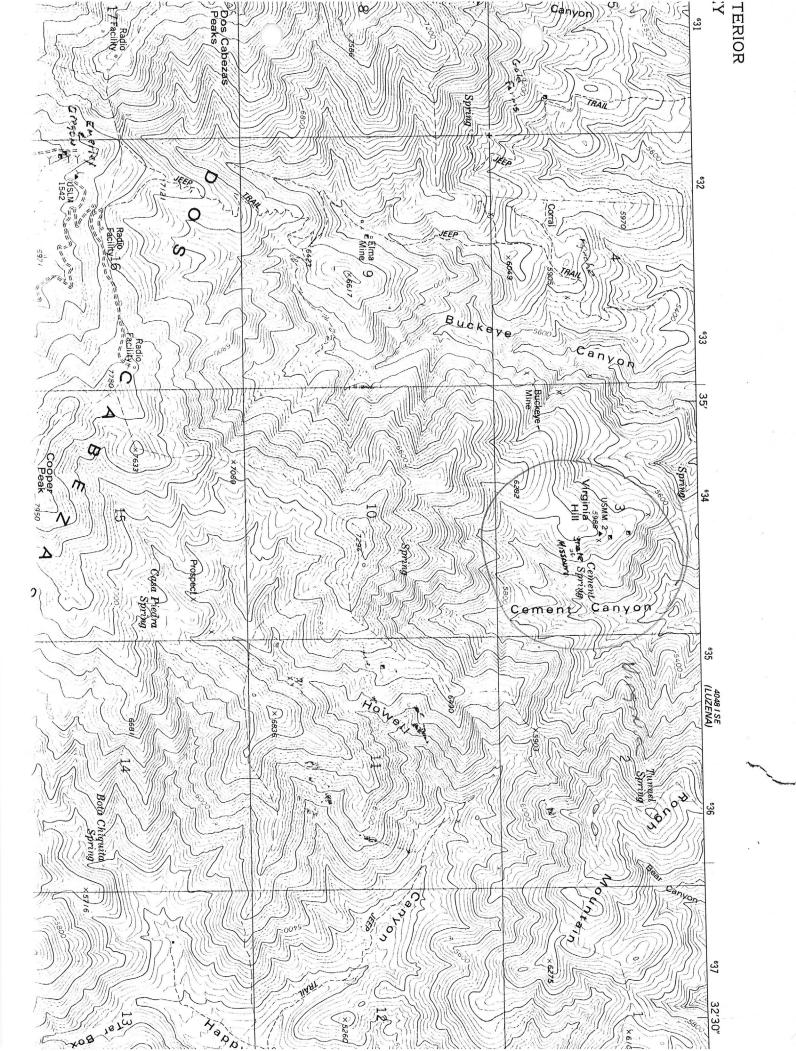

#### PRINTED: 09/05/2002

ARIZONA DEPARTMENT OF MINES AND MINERAL RESOURCES AZMILS DATA

PRIMARY NAME: VIRGINIA

ALTERNATE NAMES: STATE OF MISSOURI

COCHISE COUNTY MILS NUMBER: 833

LOCATION: TOWNSHIP 14 S RANGE 27 E SECTION 3 QUARTER SE LATITUDE: N 32DEG 14MIN 40SEC LONGITUDE: W 109DEG 34MIN 20SEC TOPO MAP NAME: DOS CABEZAS - 7.5 MIN

CURRENT STATUS: RAW PROSPECT

COMMODITY: UNKNOWN

**BIBLIOGRAPHY:** 

ADMMR VIRGINIA FILE USGS DOS CABEZAS QUAD 4 PATENTED CLAIMS