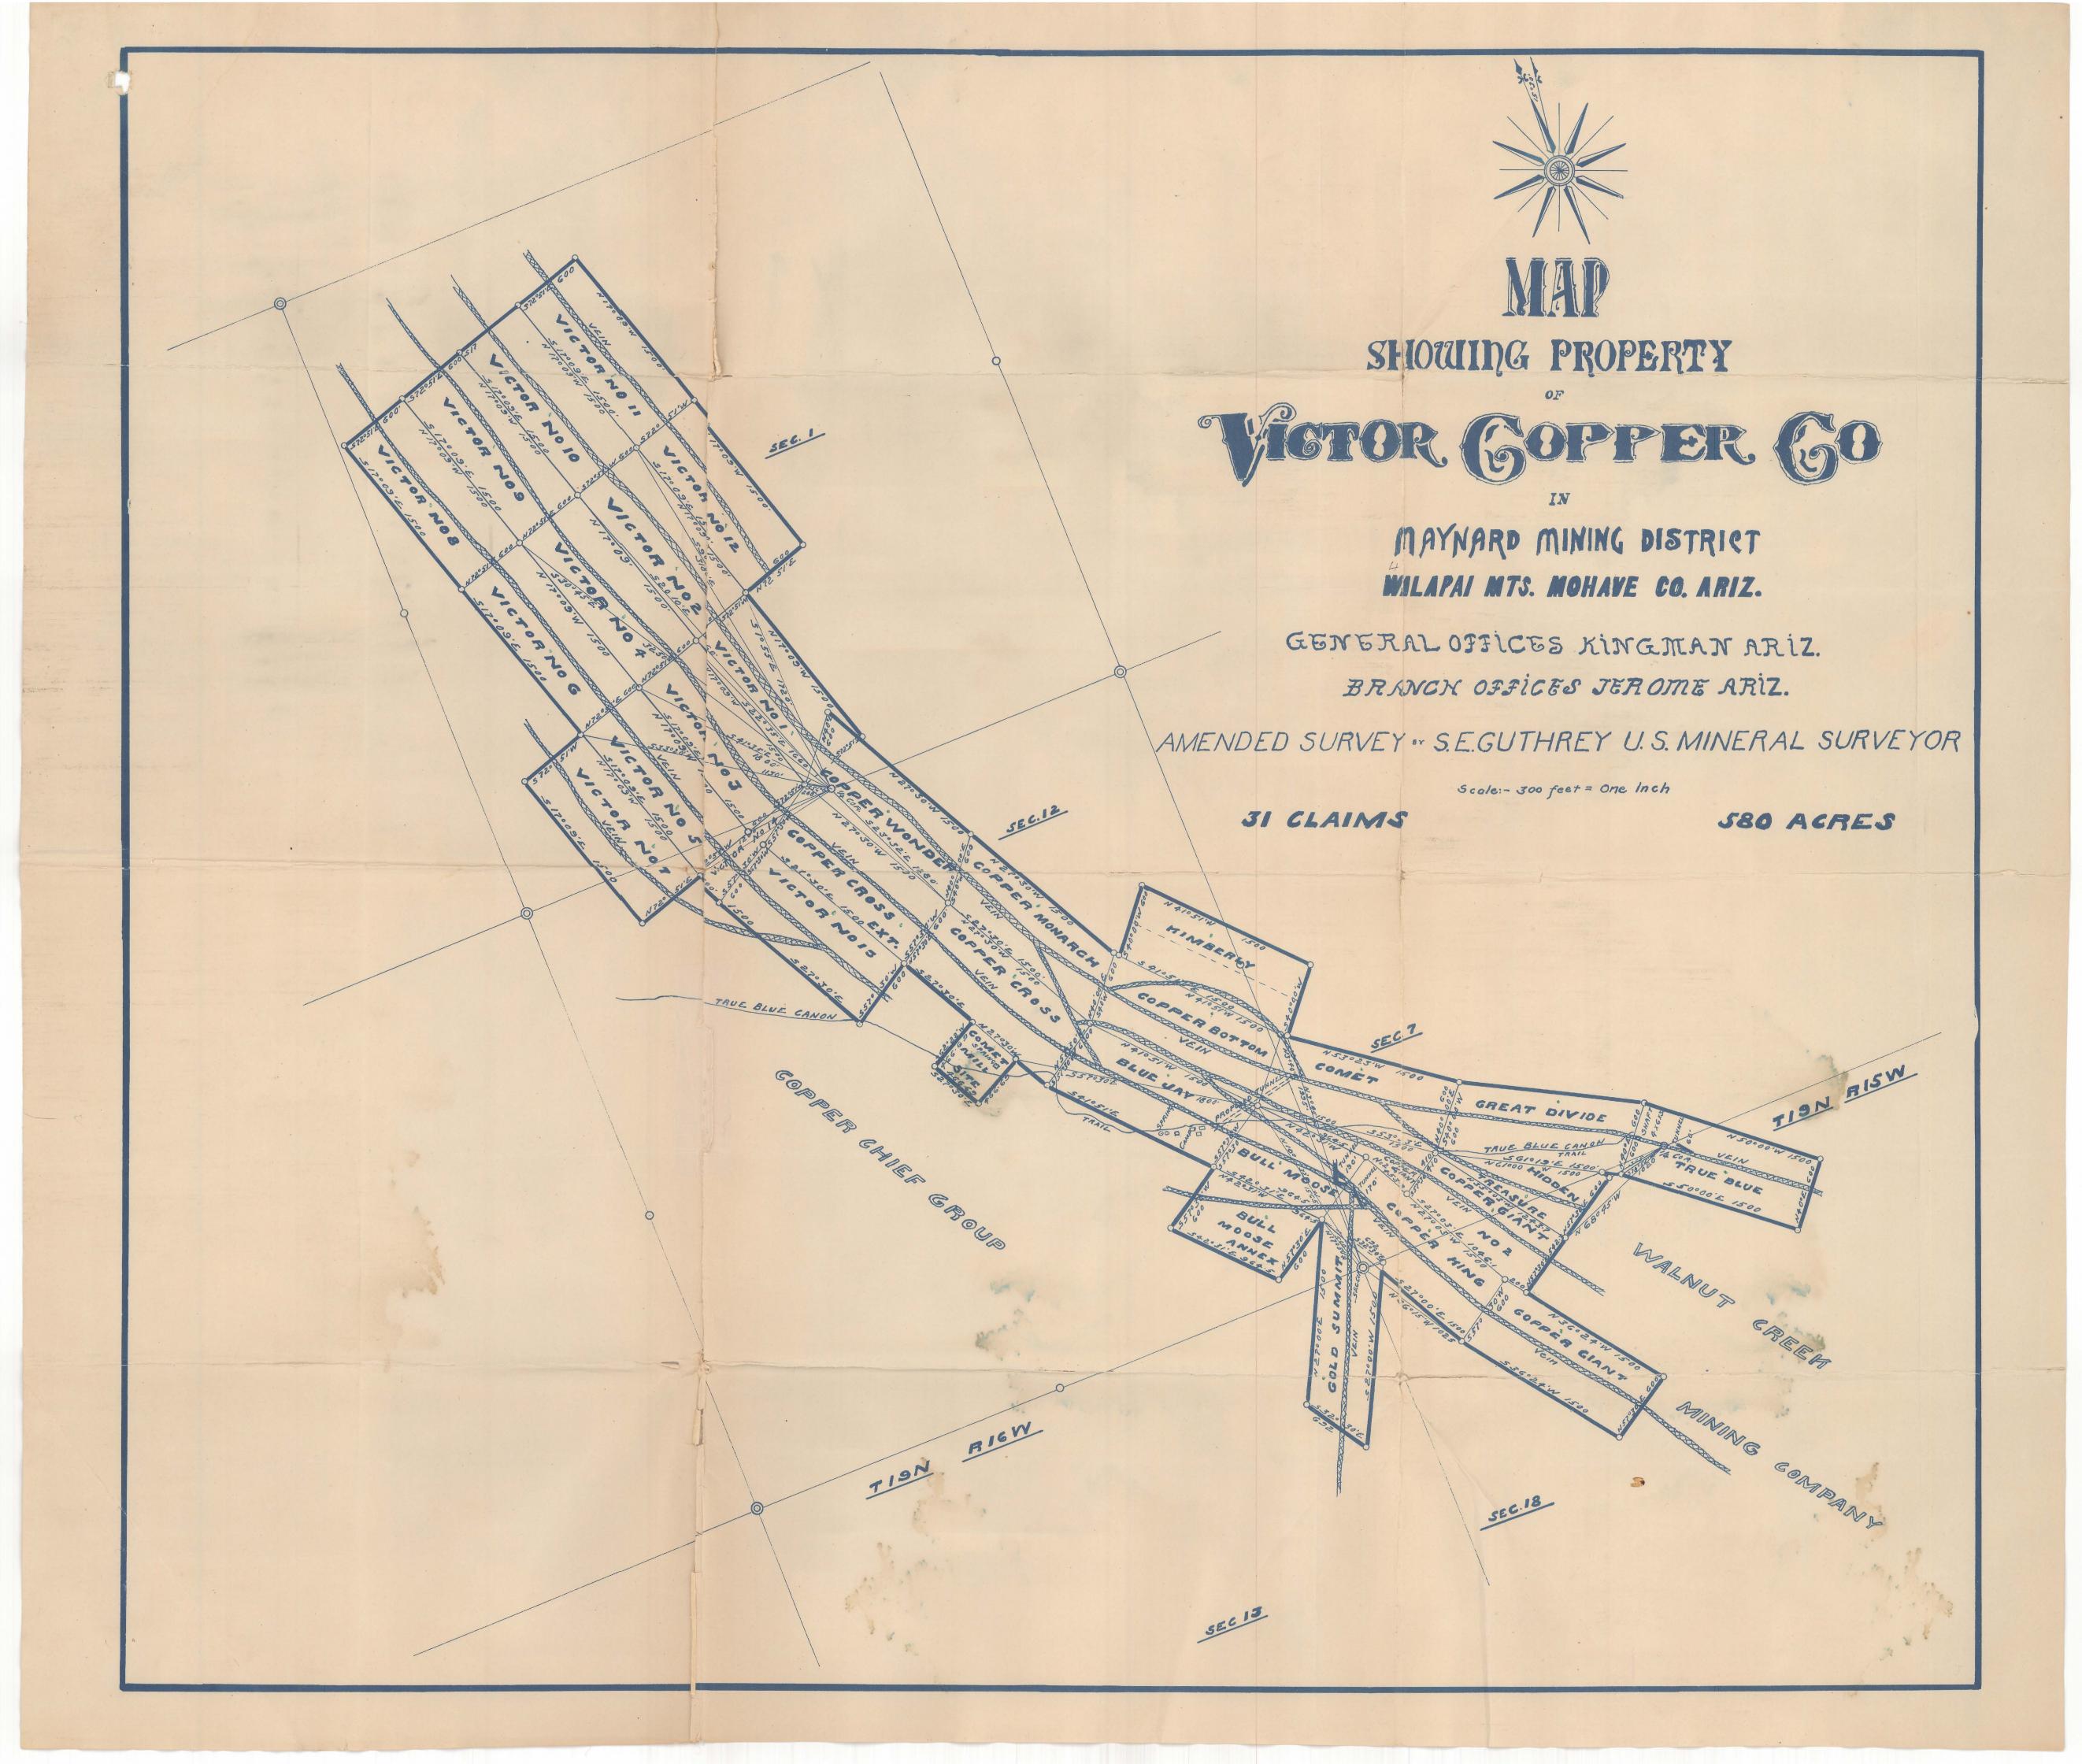

# ARIZONA DEPARTMENT OF MINES AND MINERAL RESOURCES FILE DATA

PRIMARY NAME: VICTOR COPPER

ALTERNATE NAMES:

MOHAVE COUNTY MILS NUMBER: 794

LOCATION: TOWNSHIP 19 N RANGE 15 W SECTION 7 QUARTER SW LATITUDE: N 35DEG 02MIN 23SEC LONGITUDE: W 113DEG 54MIN 51SEC

TOPO MAP NAME: HUALAPAI PEAK - 7.5 MIN

CURRENT STATUS: UNKNOWN

COMMODITY:

**COPPER** 

**BIBLIOGRAPHY:** 

ADMMR VICTOR COPPER FILE