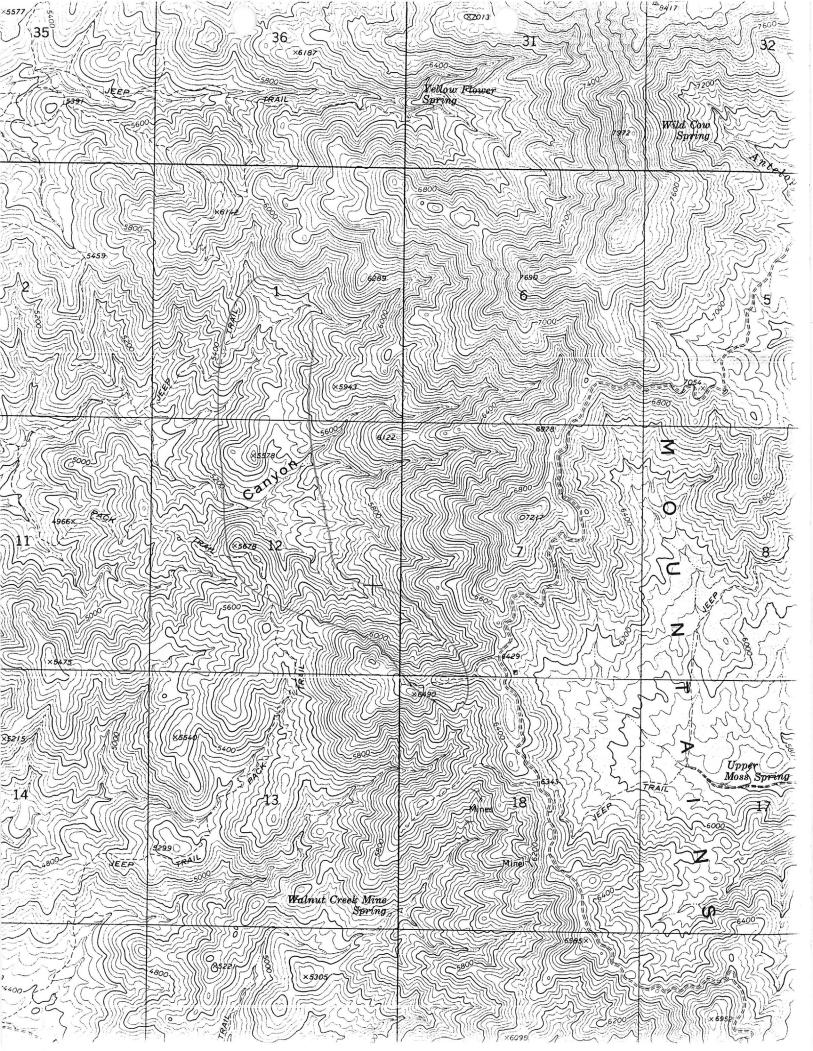

# ARIZONA DEPARTMENT OF MINES AND MINERAL RESOURCES FILE DATA

PRIMARY NAME: VICTOR COPPER

ALTERNATE NAMES:

MOHAVE COUNTY MILS NUMBER: 794

LOCATION: TOWNSHIP 19 N RANGE 15 W SECTION 7 QUARTER SW LATITUDE: N 35DEG 02MIN 23SEC LONGITUDE: W 113DEG 54MIN 51SEC

TOPO MAP NAME: HUALAPAI PEAK - 7.5 MIN

CURRENT STATUS: UNKNOWN

COMMODITY:

**COPPER** 

**BIBLIOGRAPHY:** 

ADMMR VICTOR COPPER FILE