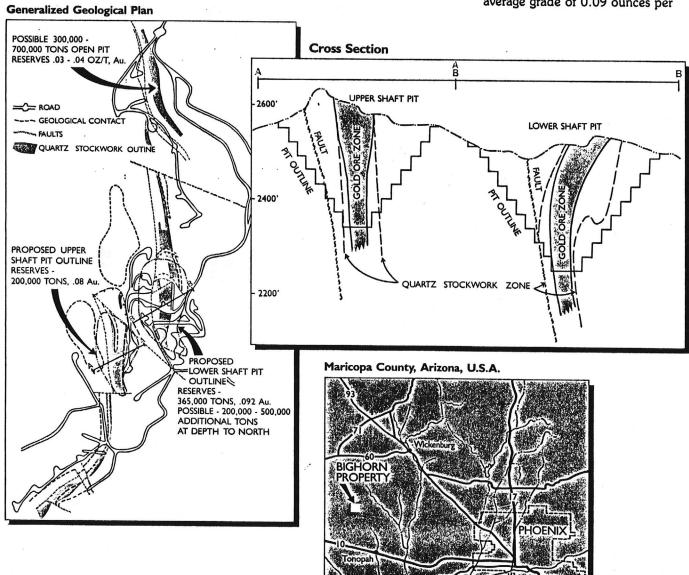

#### ARIZONA DEPARTMENT OF MINES AND MINERAL RESOURCES AZMILS DATA

PRIMARY NAME: U S MINE

**ALTERNATE NAMES:** 

FURLOUGH PAT. CLAIM 3286

GEN. GRANT LEAD DOLLAR HAUXHURST

UNITED STATES COPPER

**BIG HORN** 

MARICOPA COUNTY MILS NUMBER: 84

LOCATION: TOWNSHIP 4 N RANGE 8 W SECTION 1 QUARTER NE LATITUDE: N 33DEG 43MIN 17SEC LONGITUDE: W 113DEG 01MIN 31SEC

TOPO MAP NAME: BIG HORN MTS - 15 MIN

**CURRENT STATUS: PAST PRODUCER** 

COMMODITY:

GOLD LODE COPPER OXIDE SILVER LEAD

#### **BIBLIOGRAPHY:**

USGS BIG HORN MTS QUAD
BLM MINING DISTRICT SHEET
BLM MINERAL SURVEY MS 3286
ADMMR U FILE
ADMMR U S MINE FILE
AGS 1988 SPRING FIELD TRIP GUIDE
EASILY COULD BE PRIMARY COPPER MINE

BIG HORN MTS. QUADRANGLE