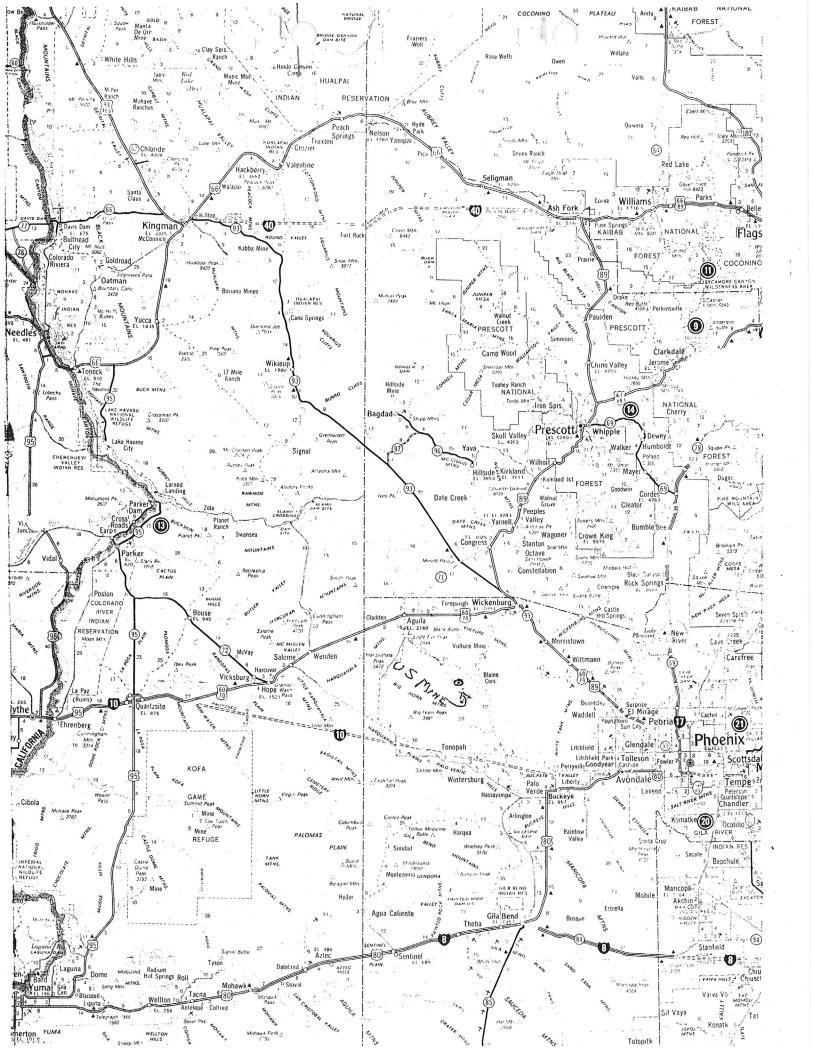

LOCATION: TOWNSHIP 4 N RANGE 8 W SECTION 1 QUARTER NE LATITUDE: N 33DEG 43MIN 17SEC LONGITUDE: W 113DEG 01MIN 31SEC

TOPO MAP NAME: BIG HORN MTS - 15 MIN

**CURRENT STATUS: PAST PRODUCER** 

COMMODITY:

GOLD LODE COPPER OXIDE SILVER LEAD

#### **BIBLIOGRAPHY:**

USGS BIG HORN MTS QUAD
BLM MINING DISTRICT SHEET
BLM MINERAL SURVEY MS 3286
ADMMR U FILE
ADMMR U S MINE FILE
AGS 1988 SPRING FIELD TRIP GUIDE
EASILY COULD BE PRIMARY COPPER MINE

BIG HORN MTS. QUADRANGLE