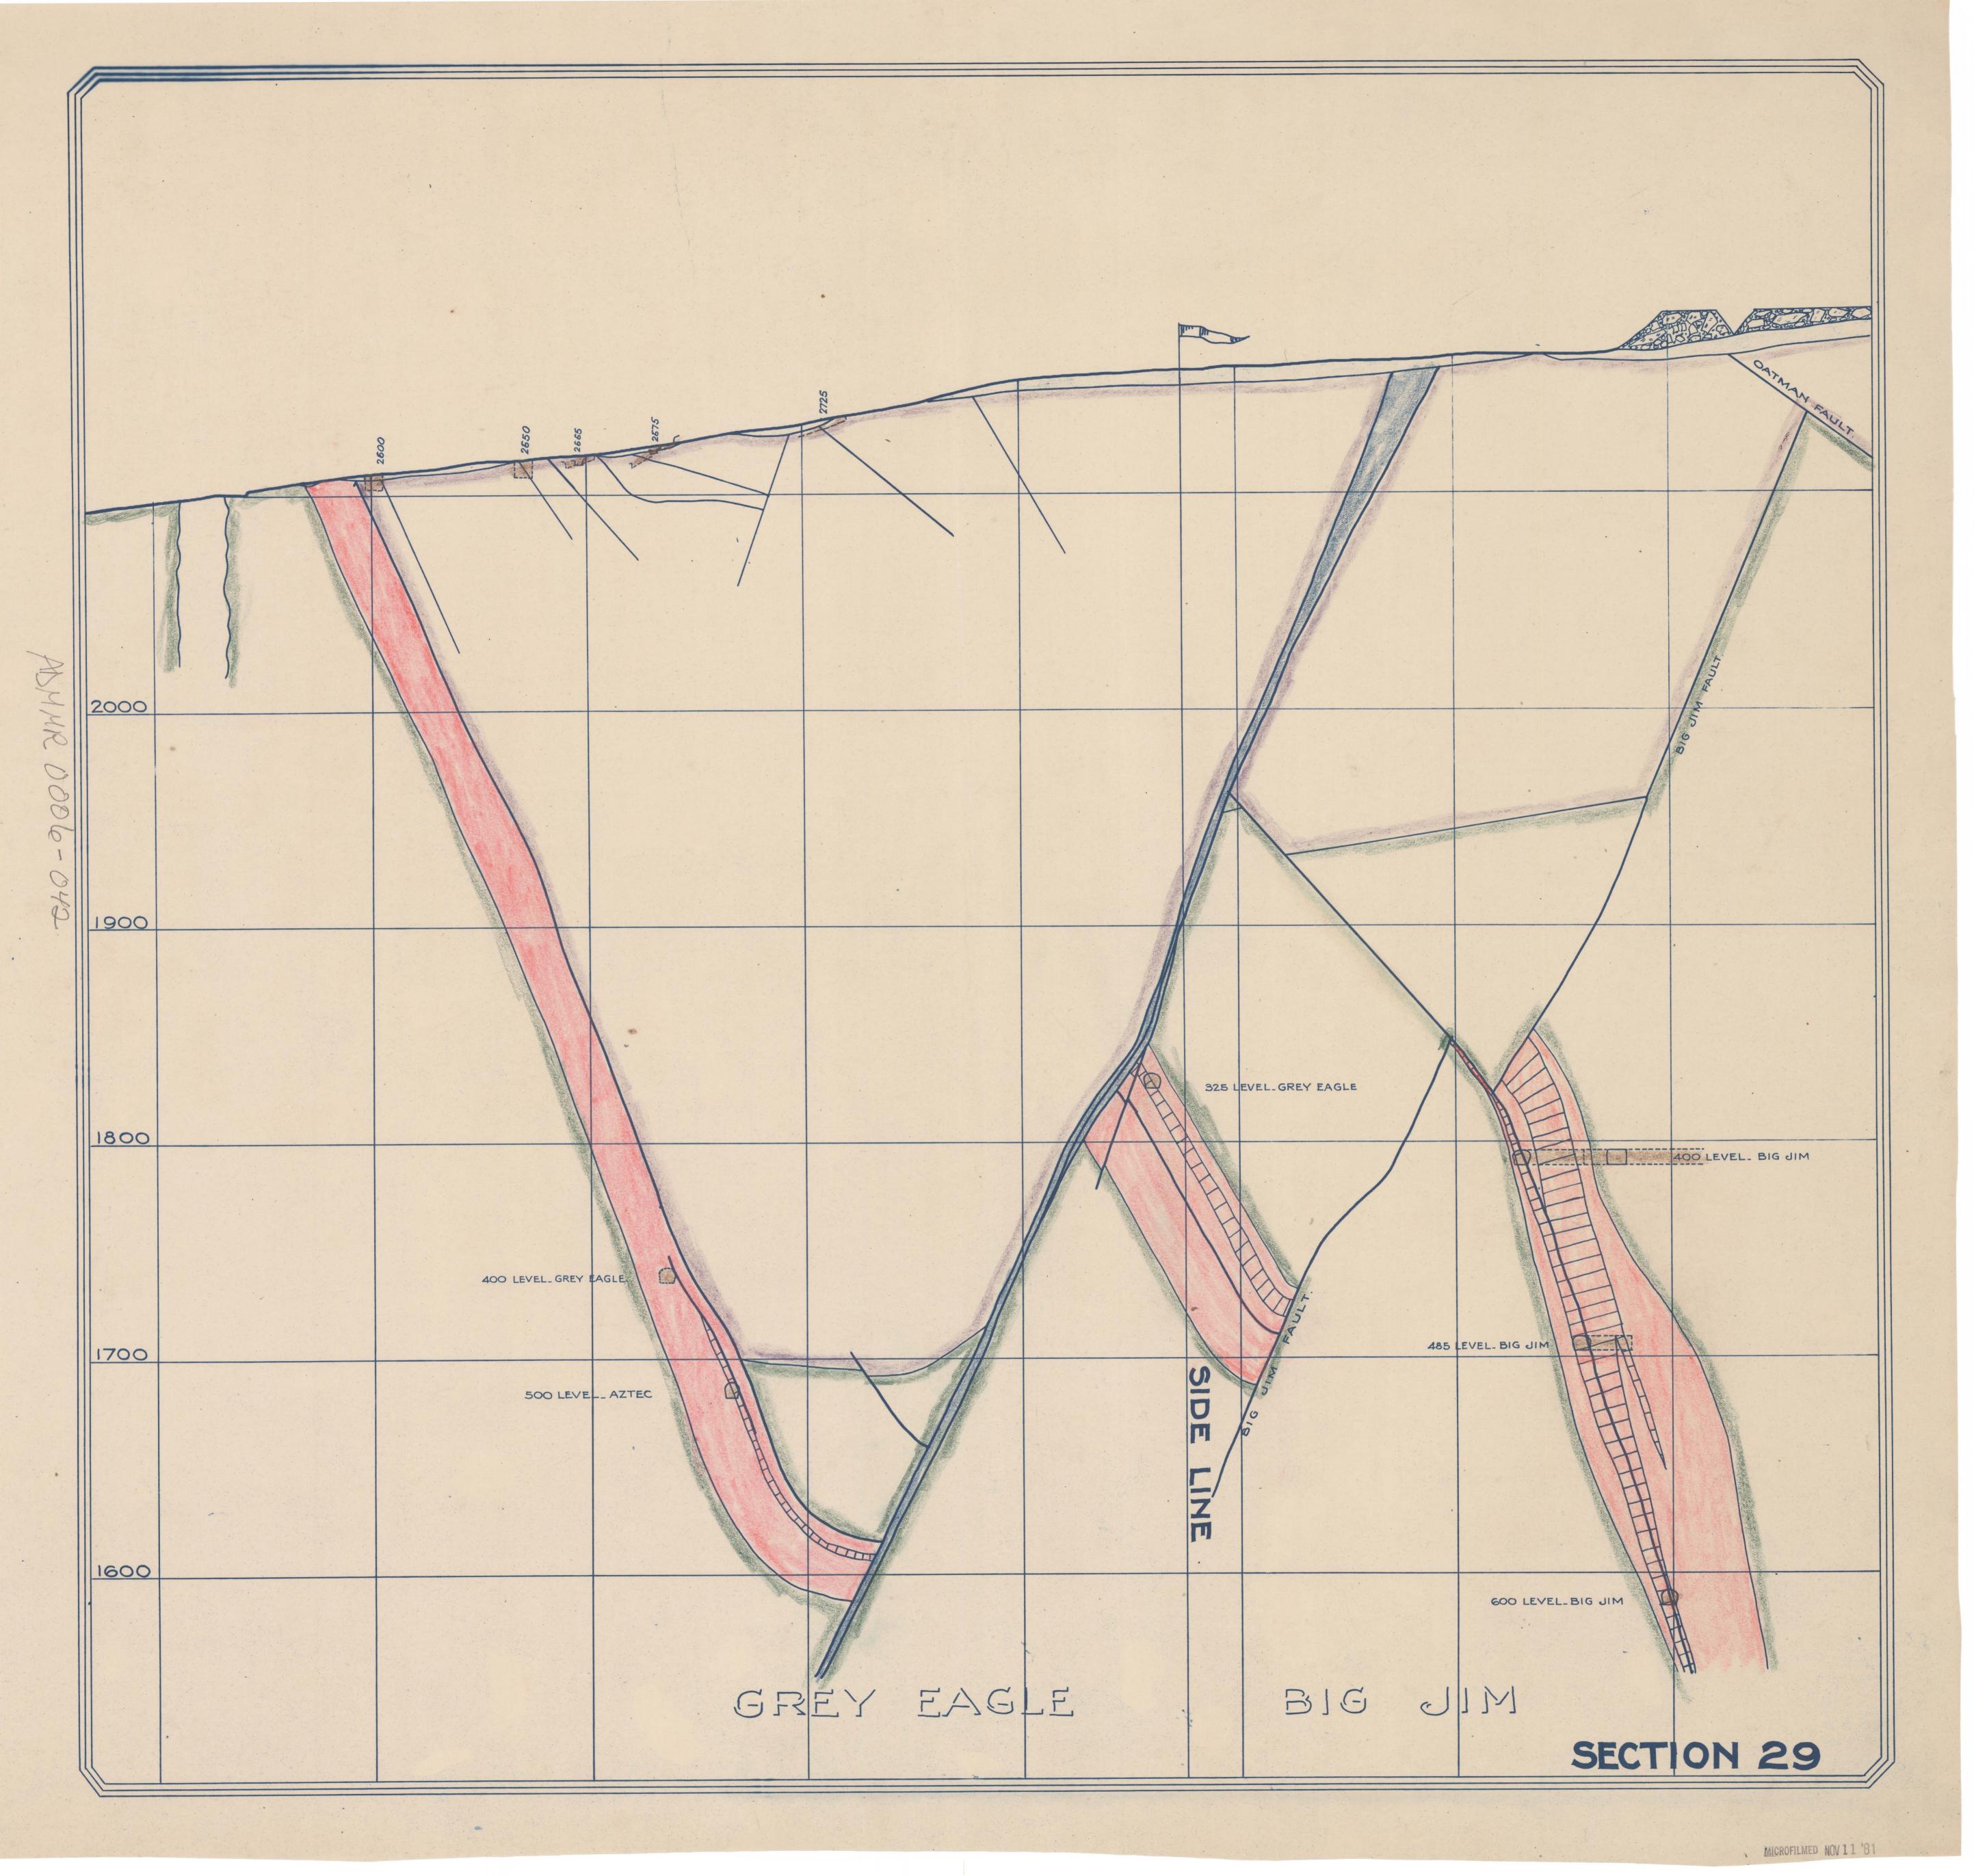

ABMMR 0006-032 400 LEVEL GREY EAGLE 500 LEVEL\_AZTEC 

LOKING North West. Scale linch=40fect.

# SECTION 8.

BIG JIM []

BICIJINA 500

L OKING North West.