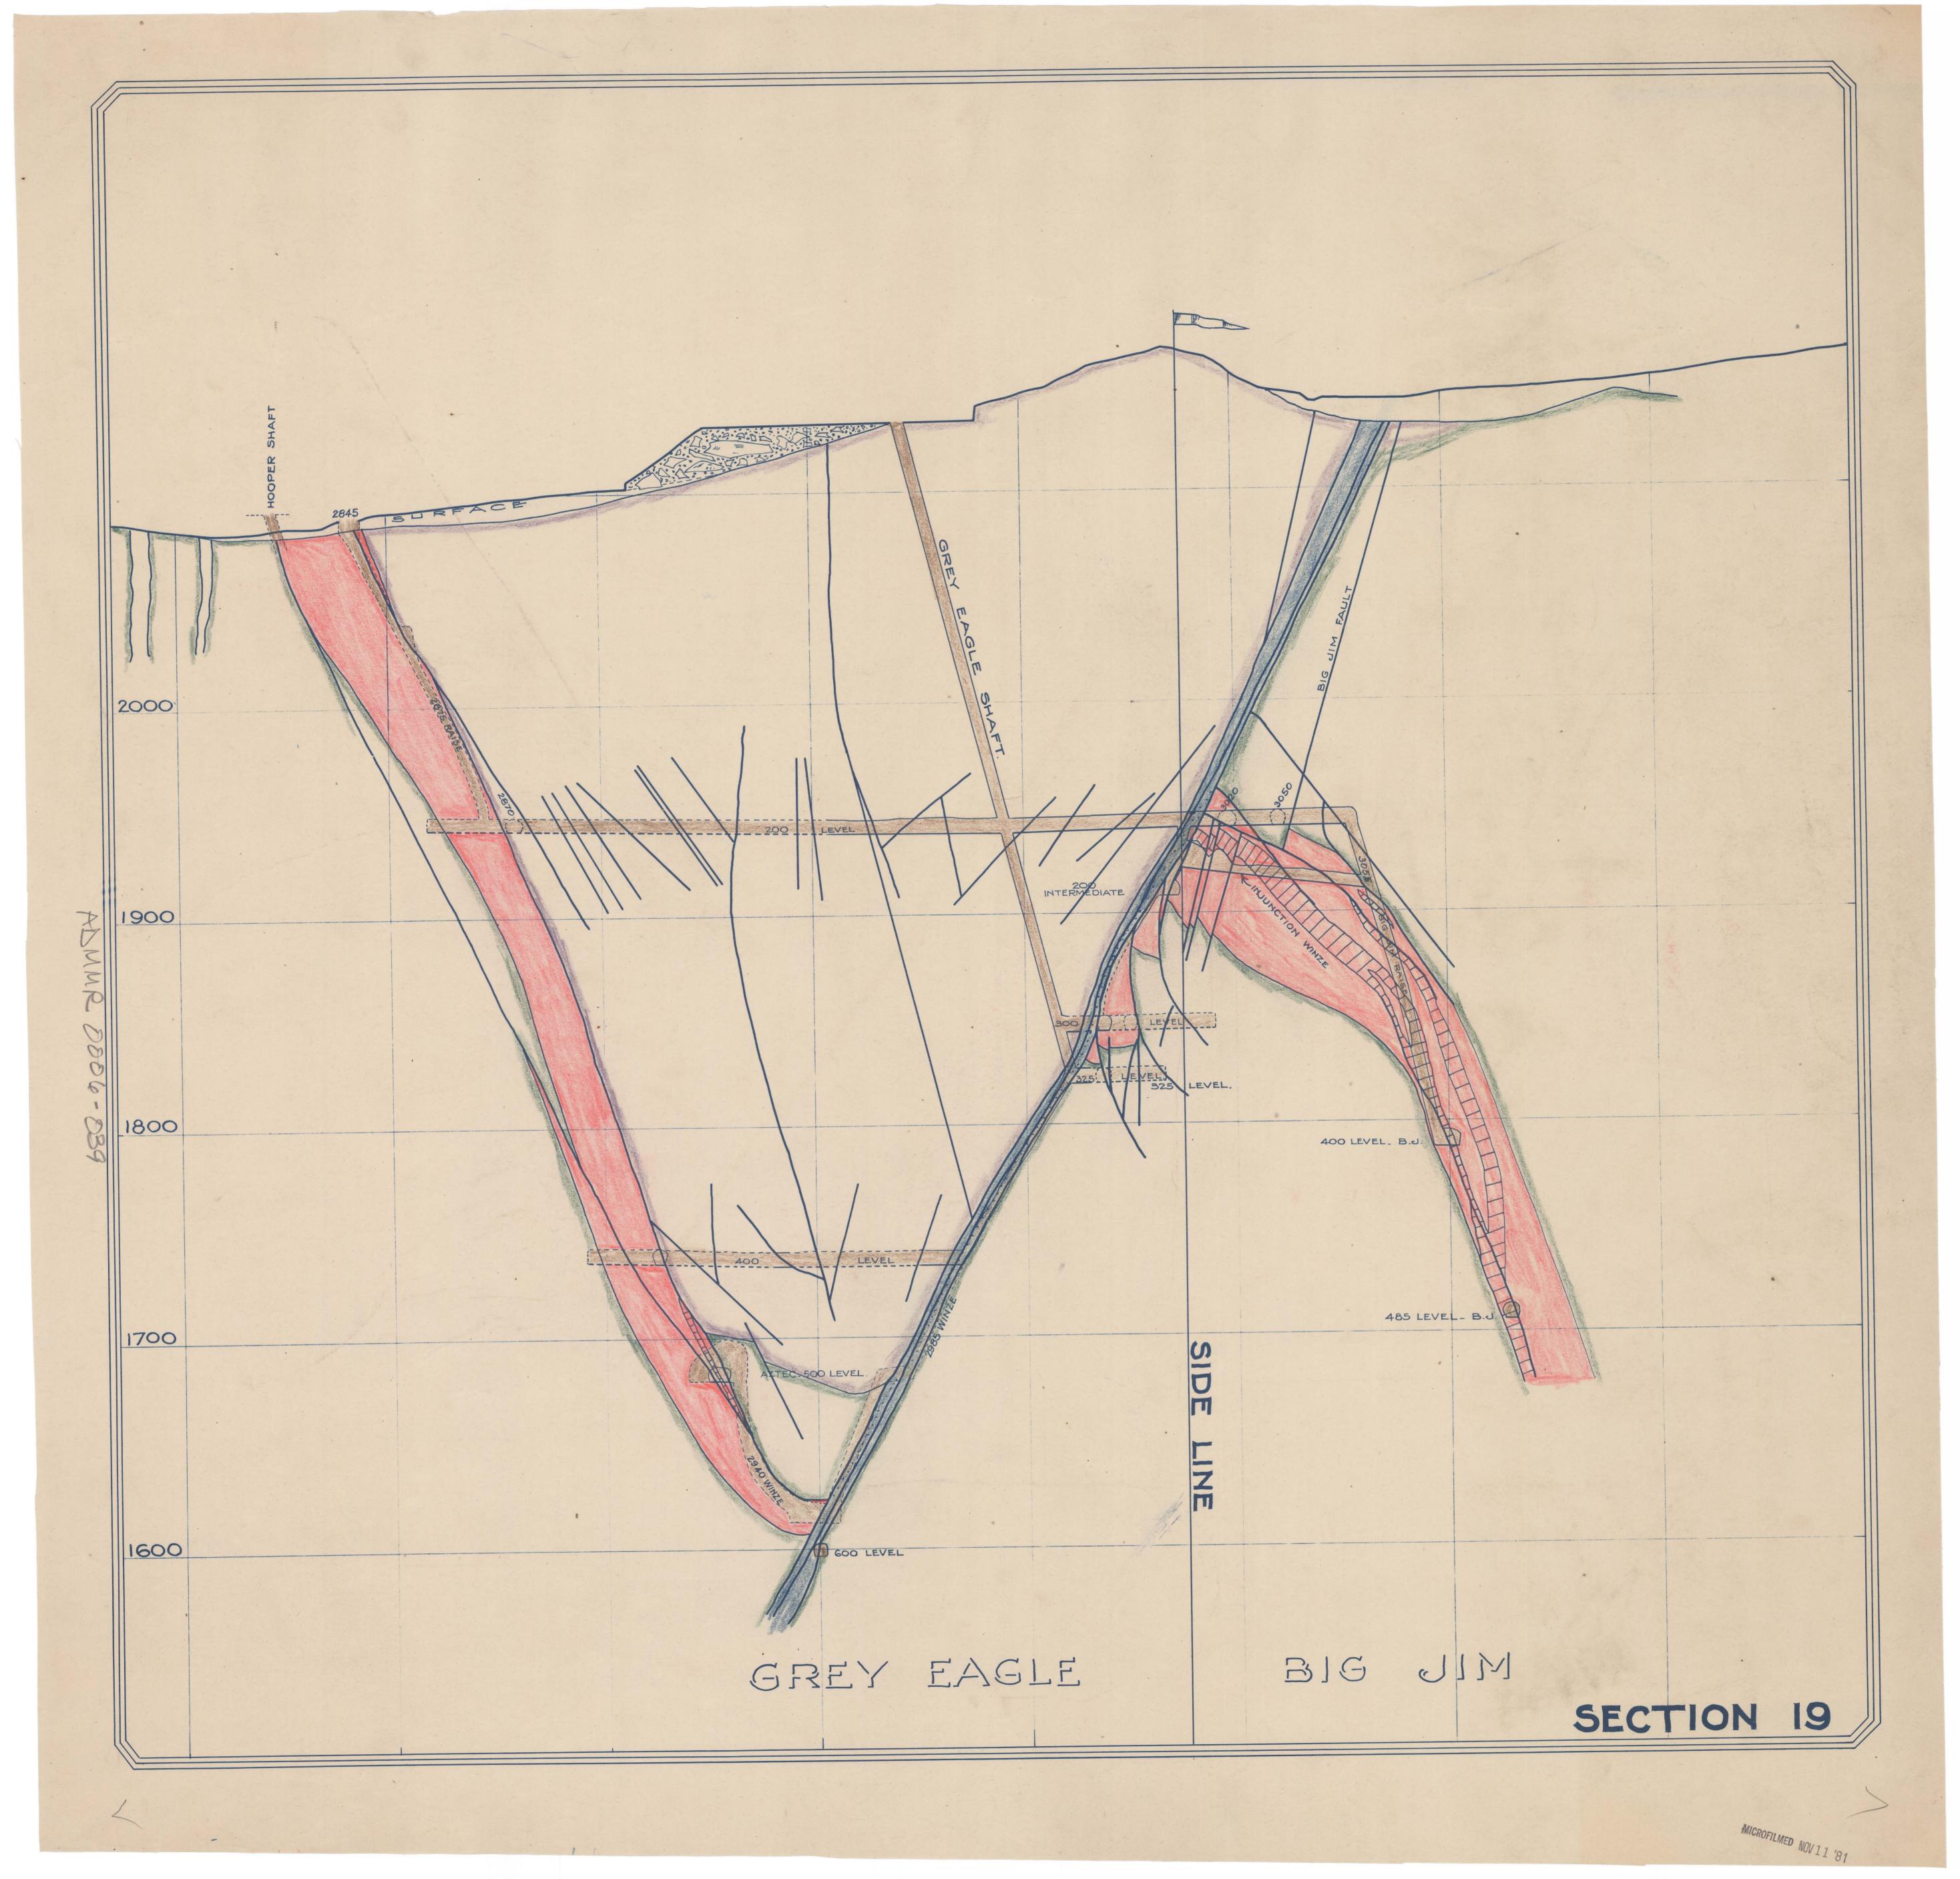

ABMMR 0006-032 400 LEVEL GREY EAGLE 500 LEVEL\_AZTEC 

LOKING North West. Scale linch=40fect.