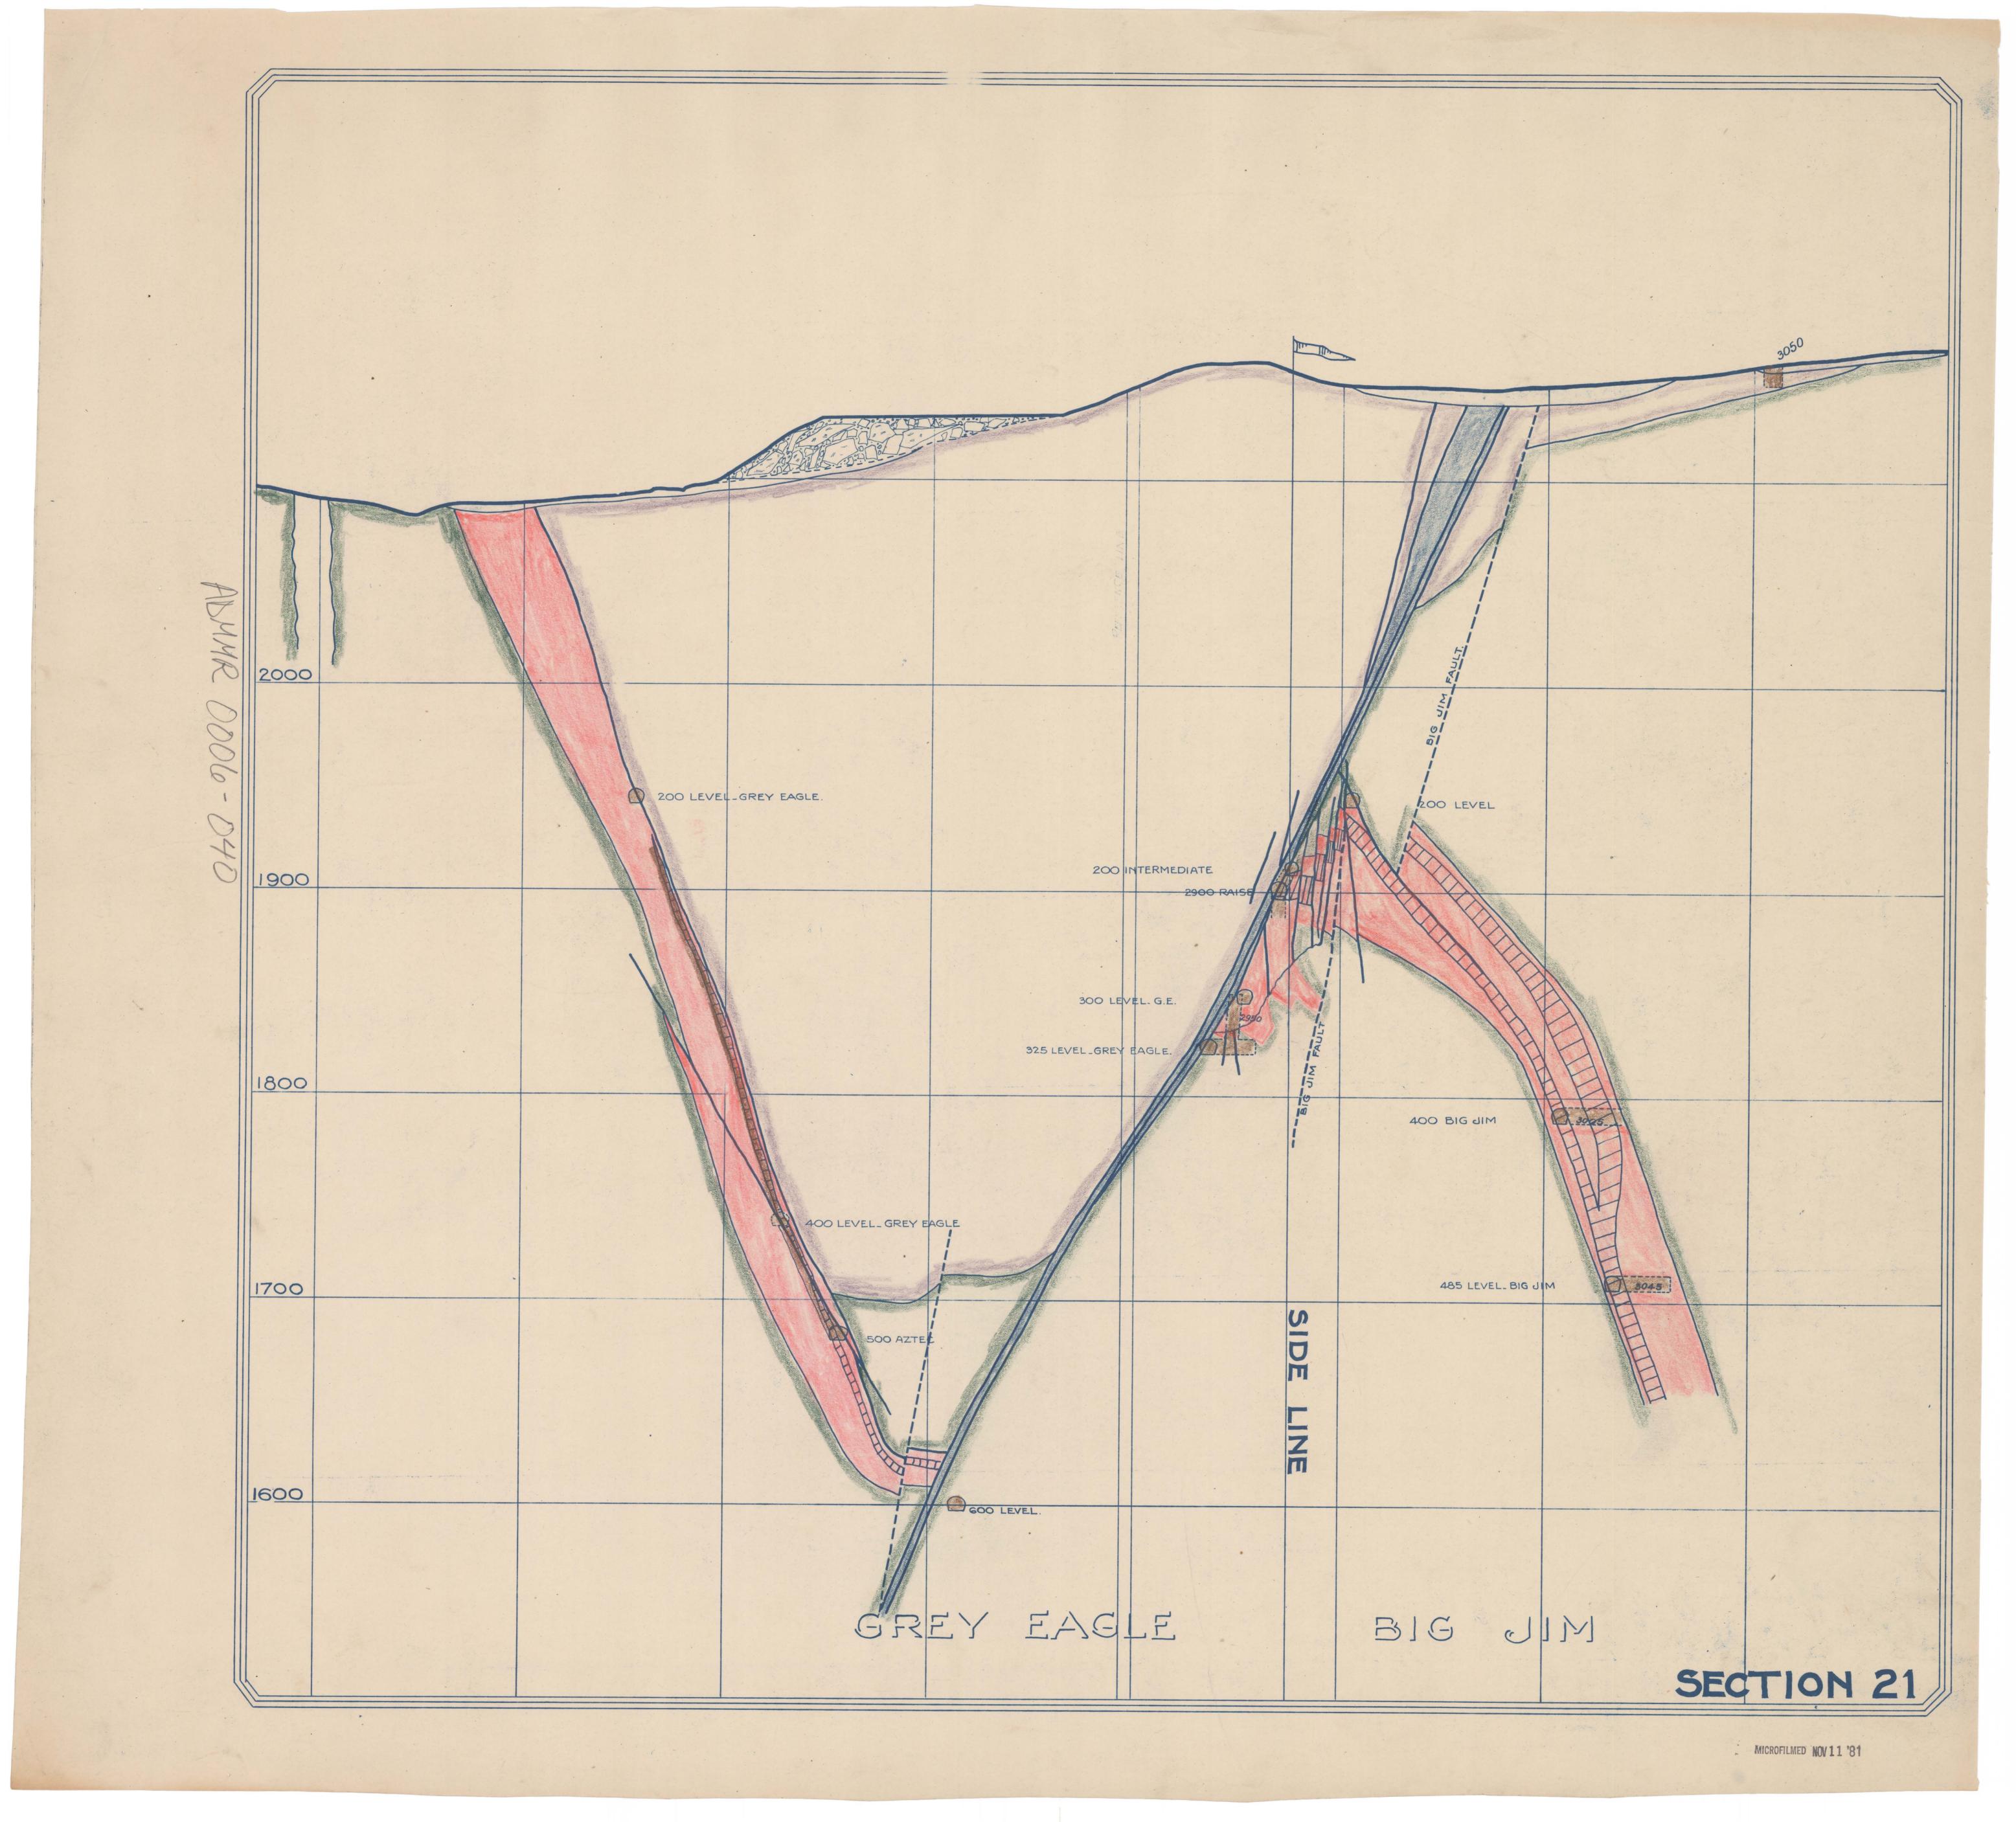

ABMMR 0006-032 400 LEVEL GREY EAGLE 500 LEVEL\_AZTEC 

LOKING North West. Scale linch=40fect.

# SECTION 8.

BIG JIM []

BICIJINA 500

L OKING North West.