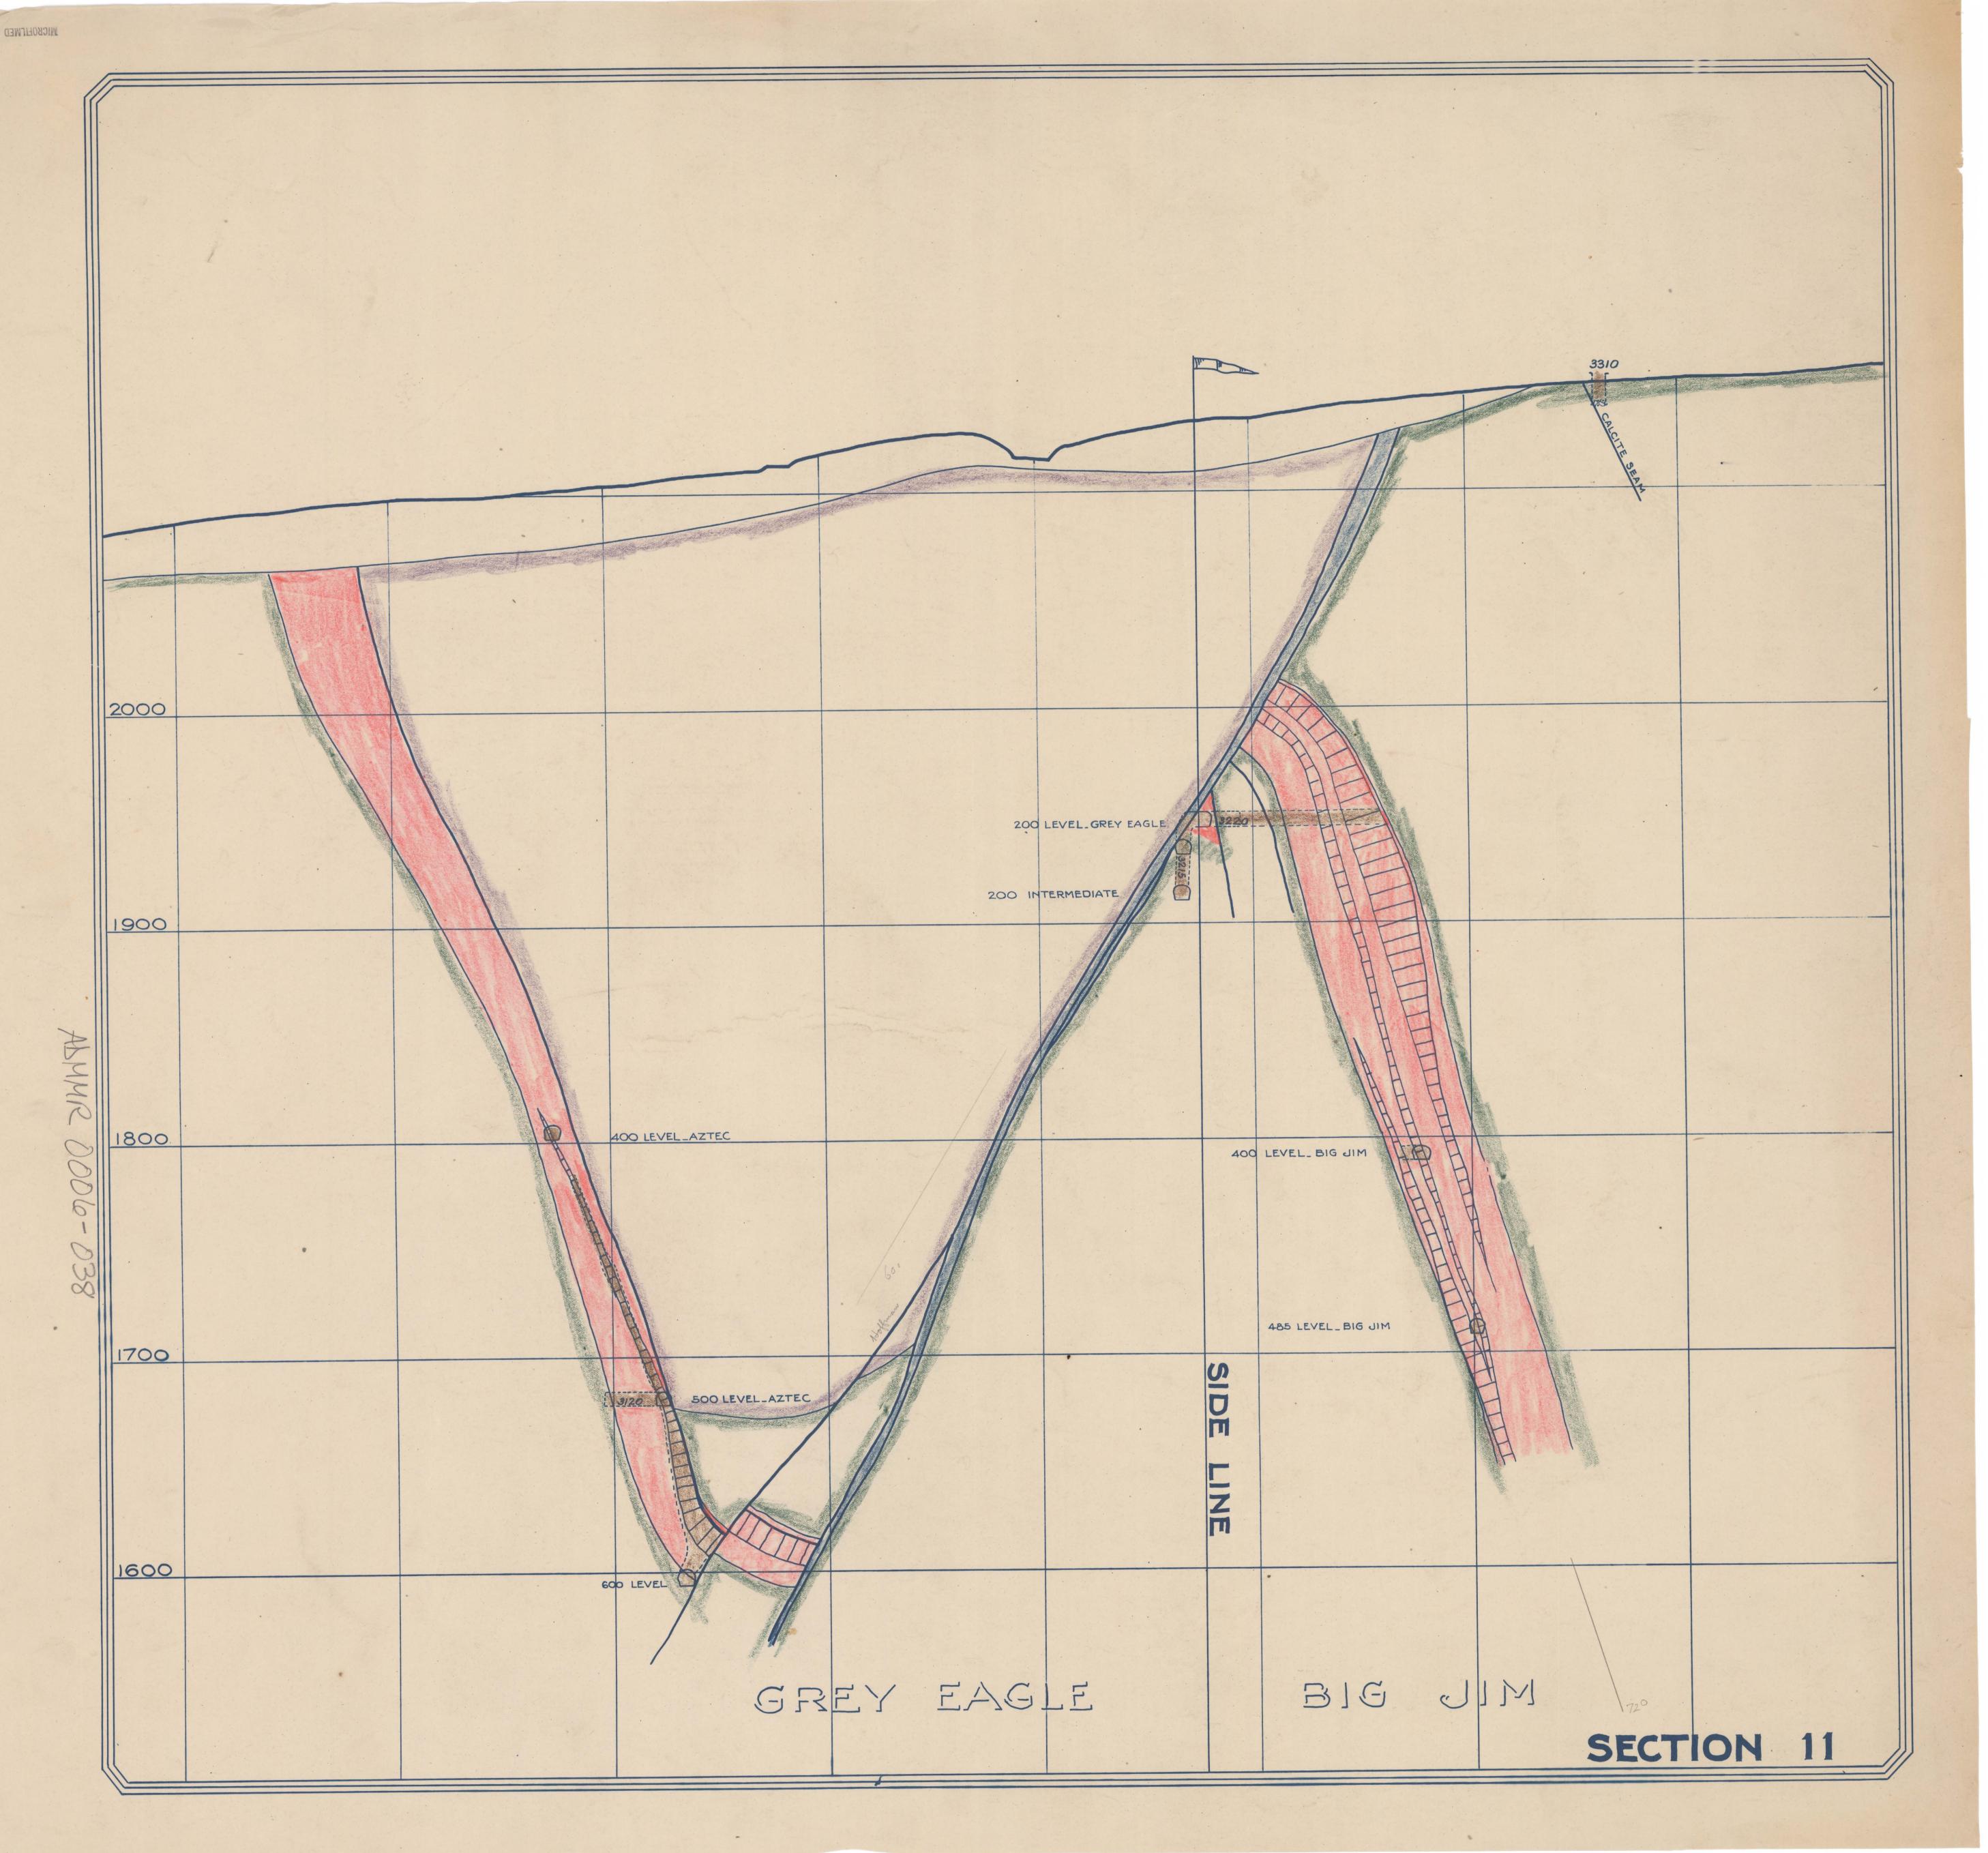

ABMMR 0006-032 400 LEVEL GREY EAGLE 500 LEVEL\_AZTEC 

LOKING North West. Scale linch=40fect.