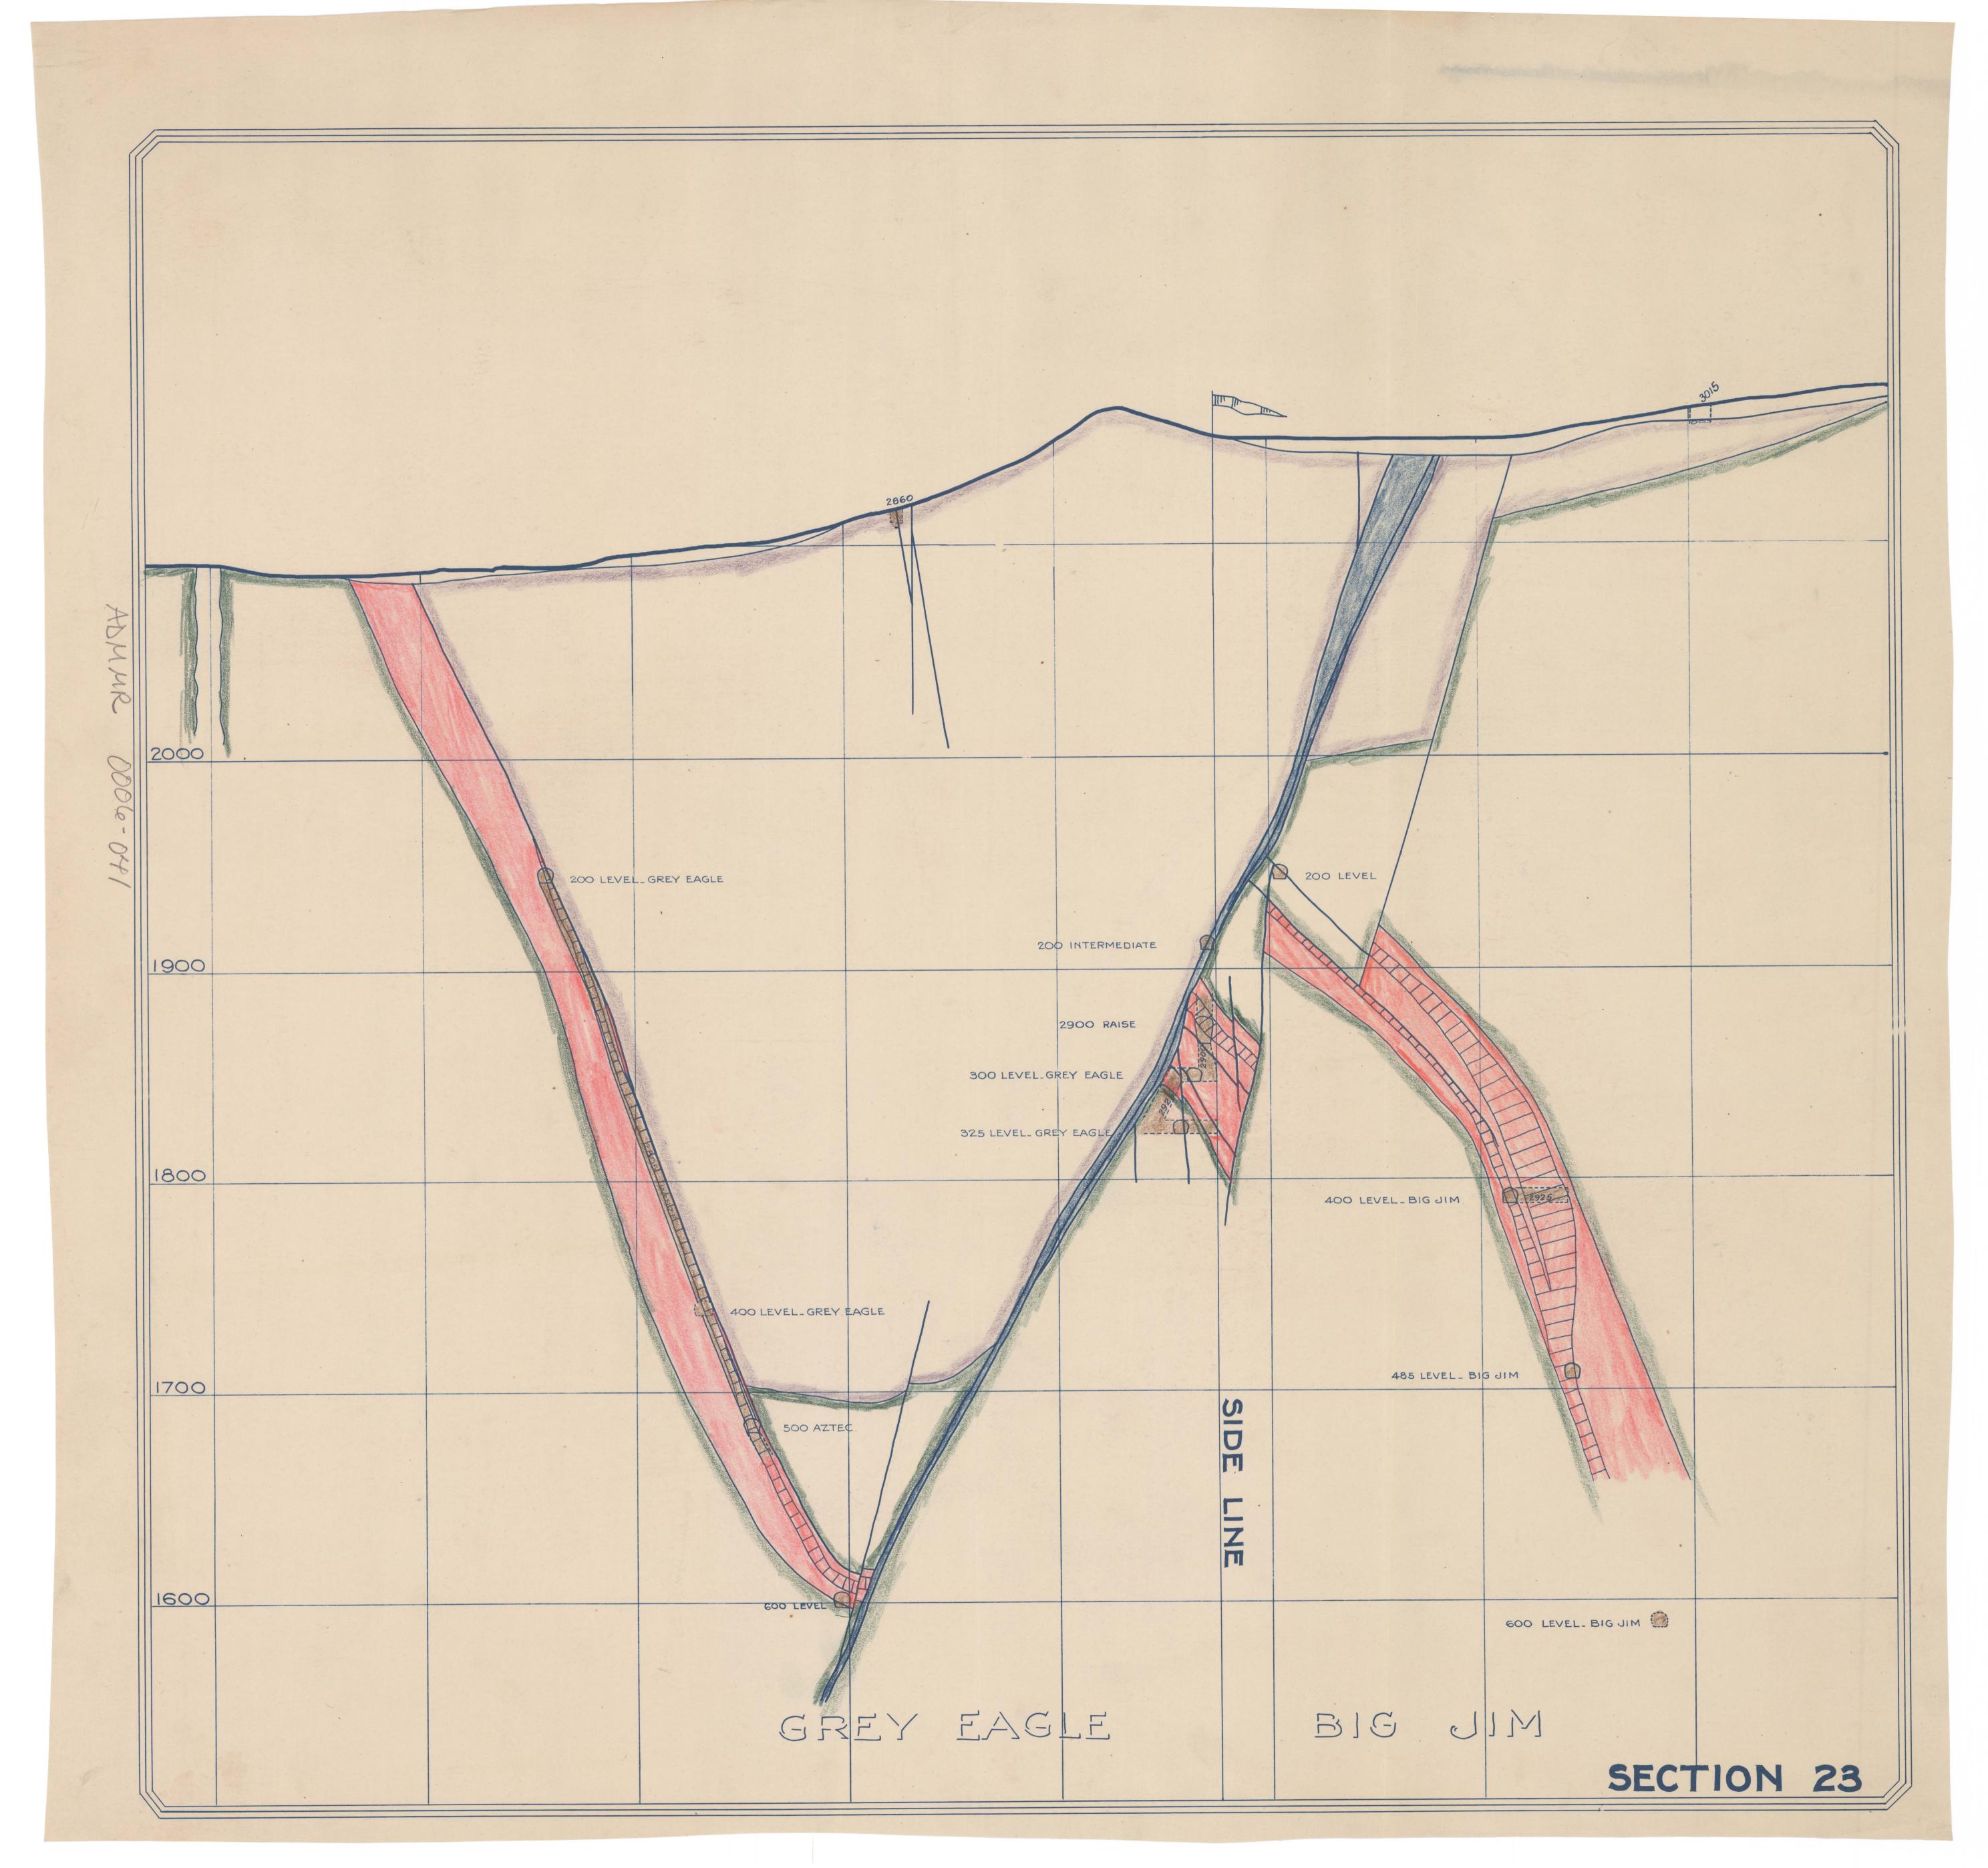

ABMMR 0006-032 400 LEVEL GREY EAGLE 500 LEVEL\_AZTEC 

LOKING North West. Scale linch=40fect.

# SECTION 8.

BIG JIM []

BICIJINA 500

L OKING North West.