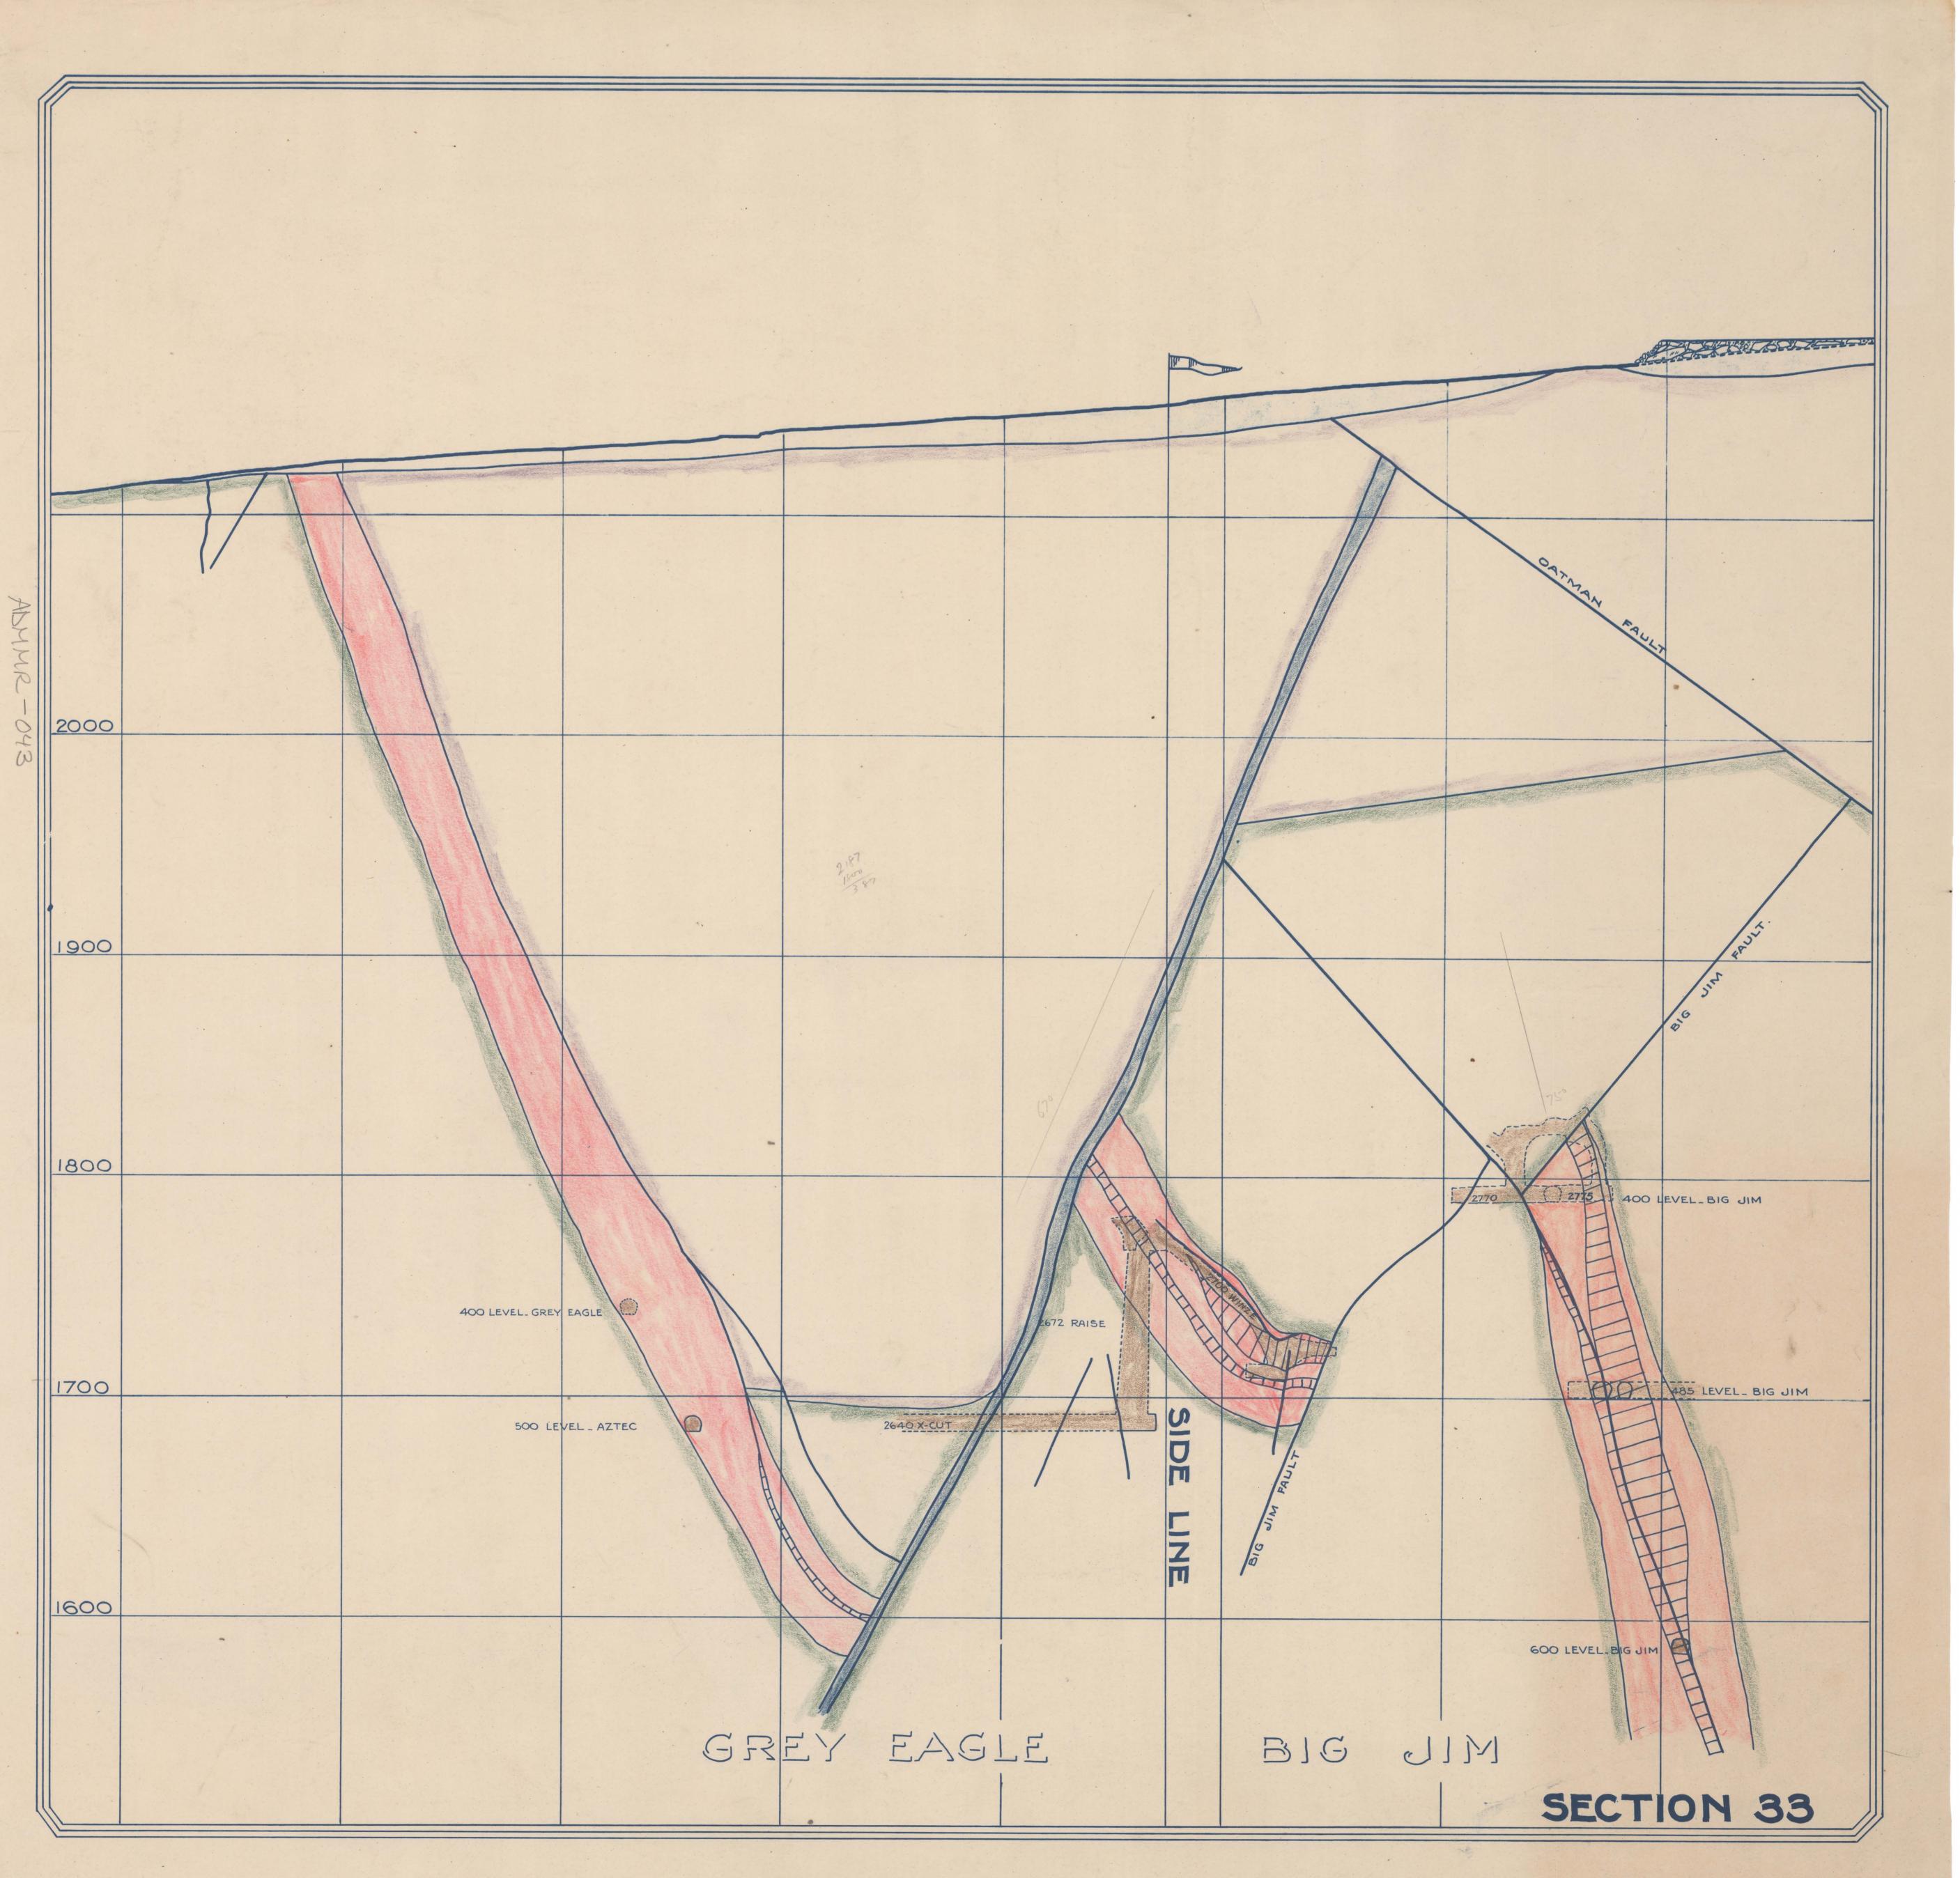

ABMMR 0006-032 400 LEVEL GREY EAGLE 500 LEVEL\_AZTEC 

LOKING North West. Scale linch=40fect.

# SECTION 8.

BIG JIM []

BICIJINA 500

L OKING North West.