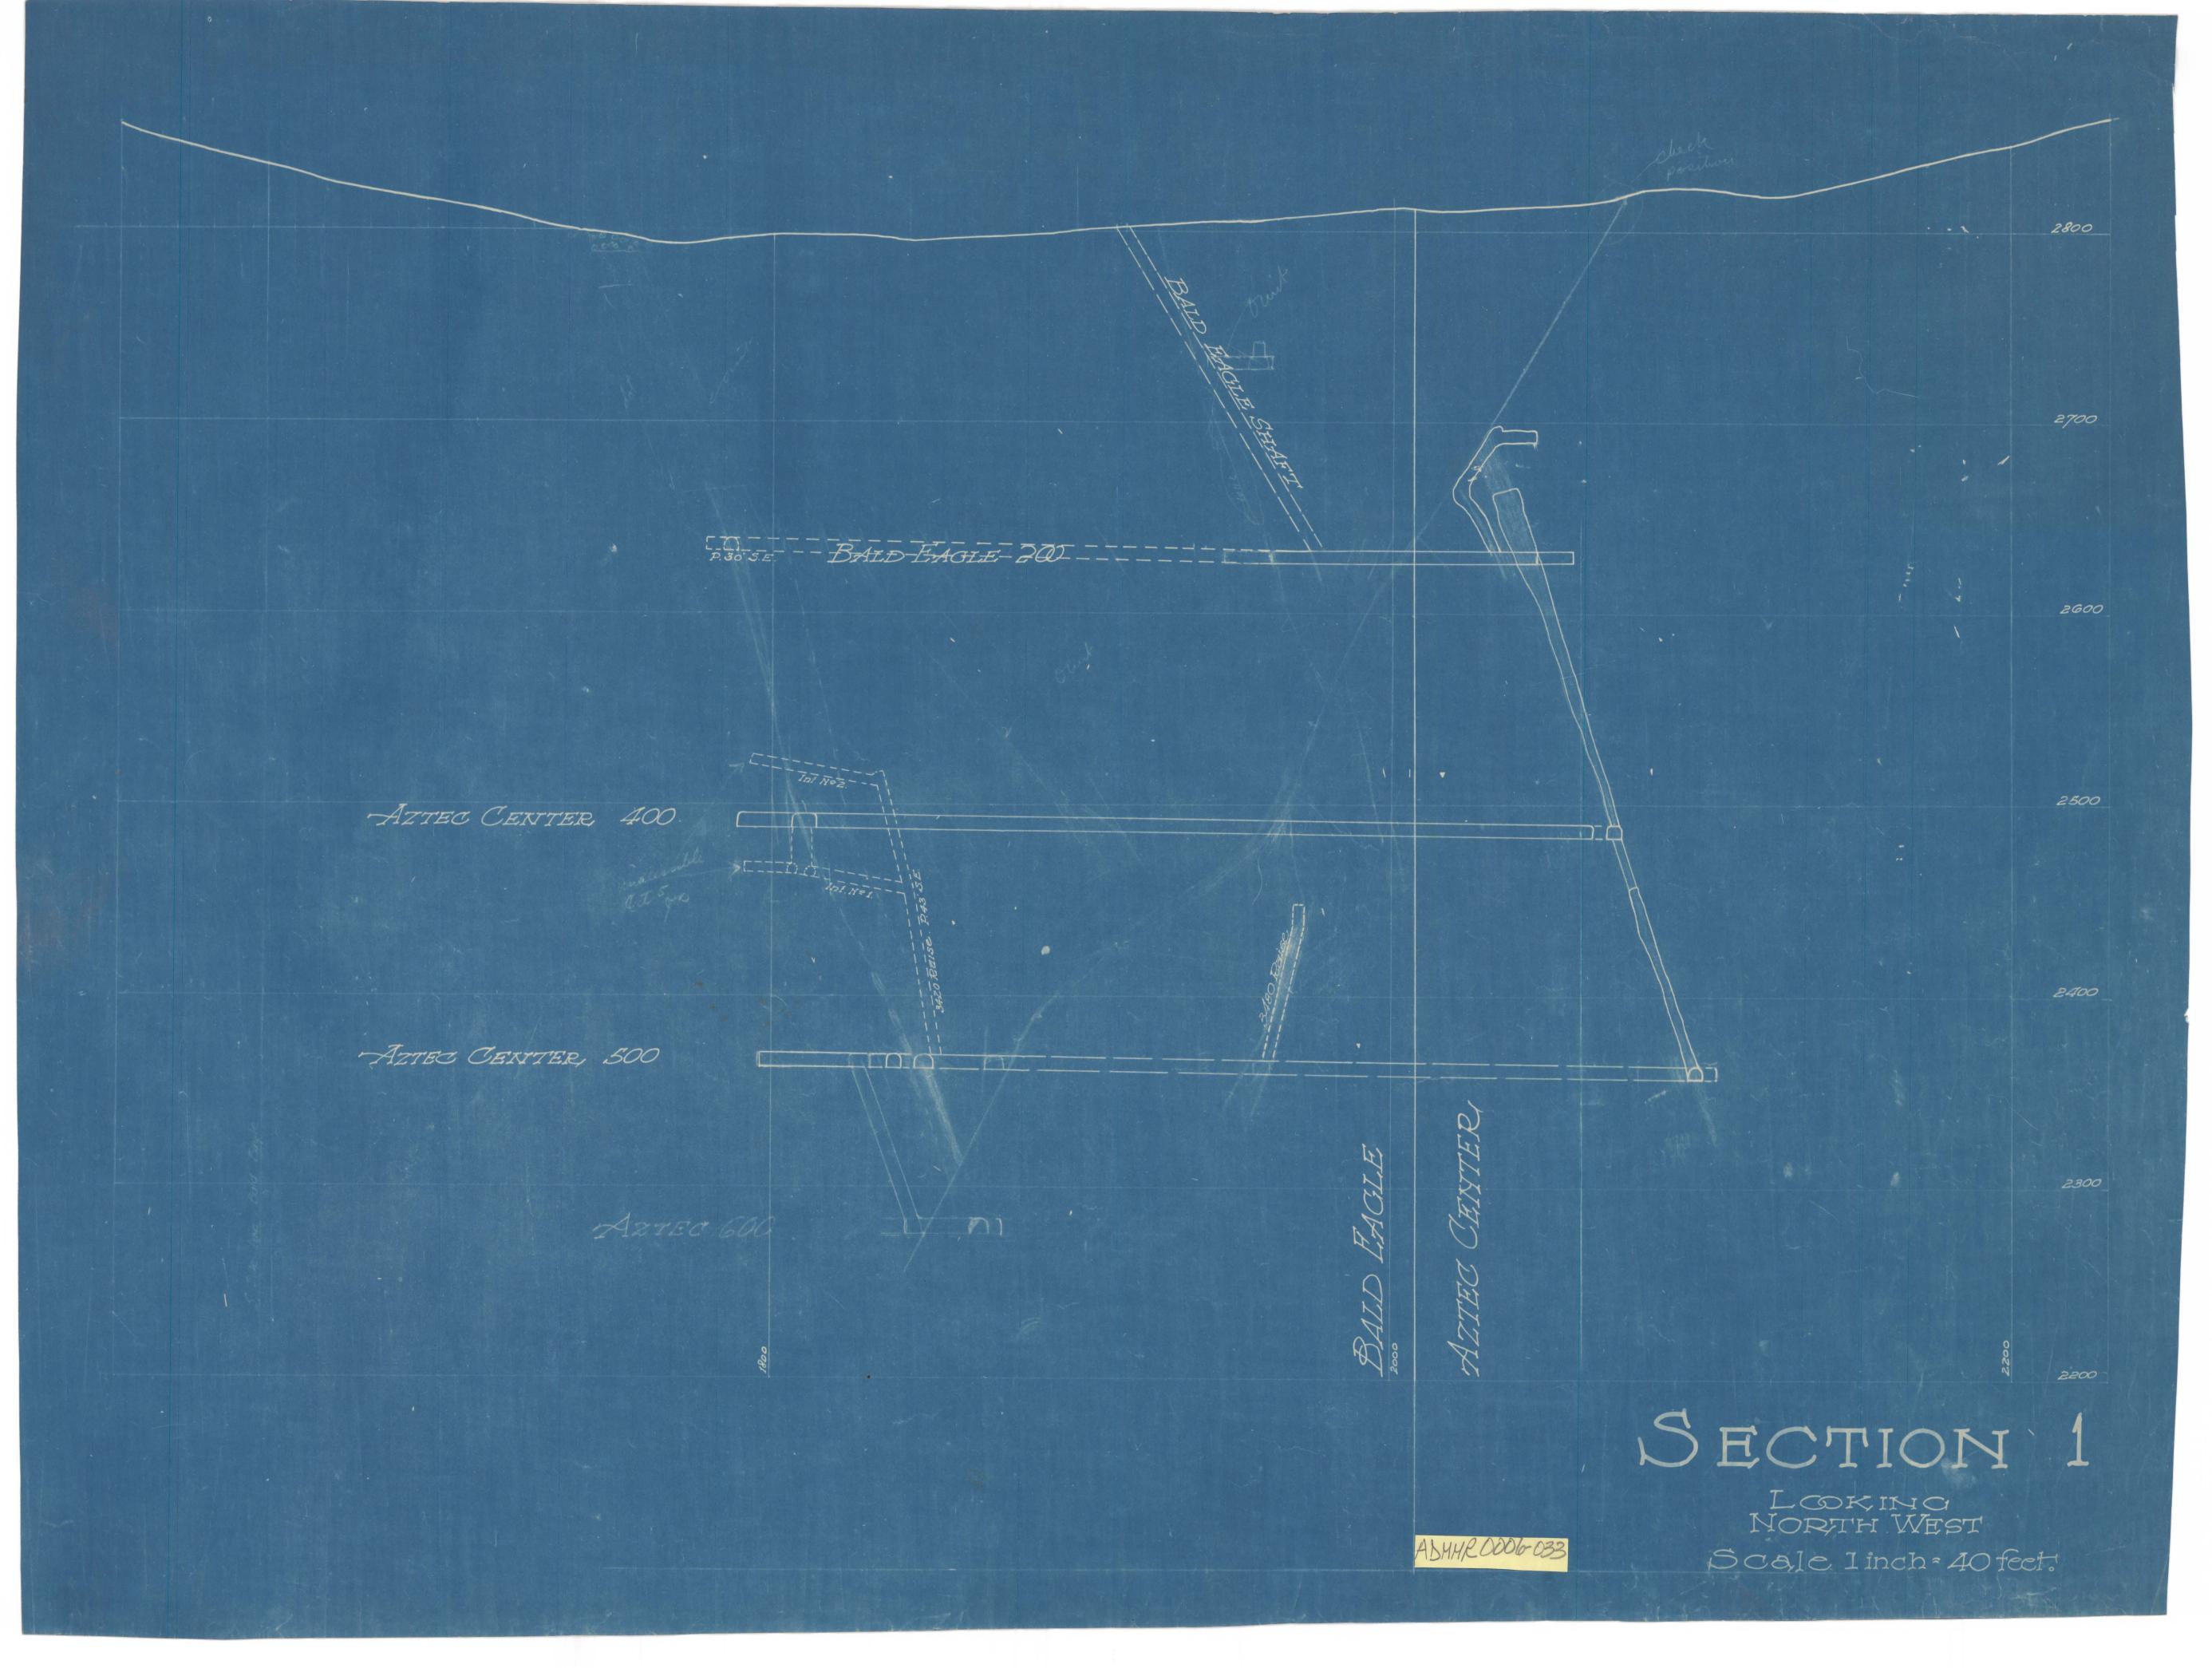

ABMMR 0006-032 400 LEVEL GREY EAGLE 500 LEVEL\_AZTEC 

LOKING North West. Scale linch=40fect.