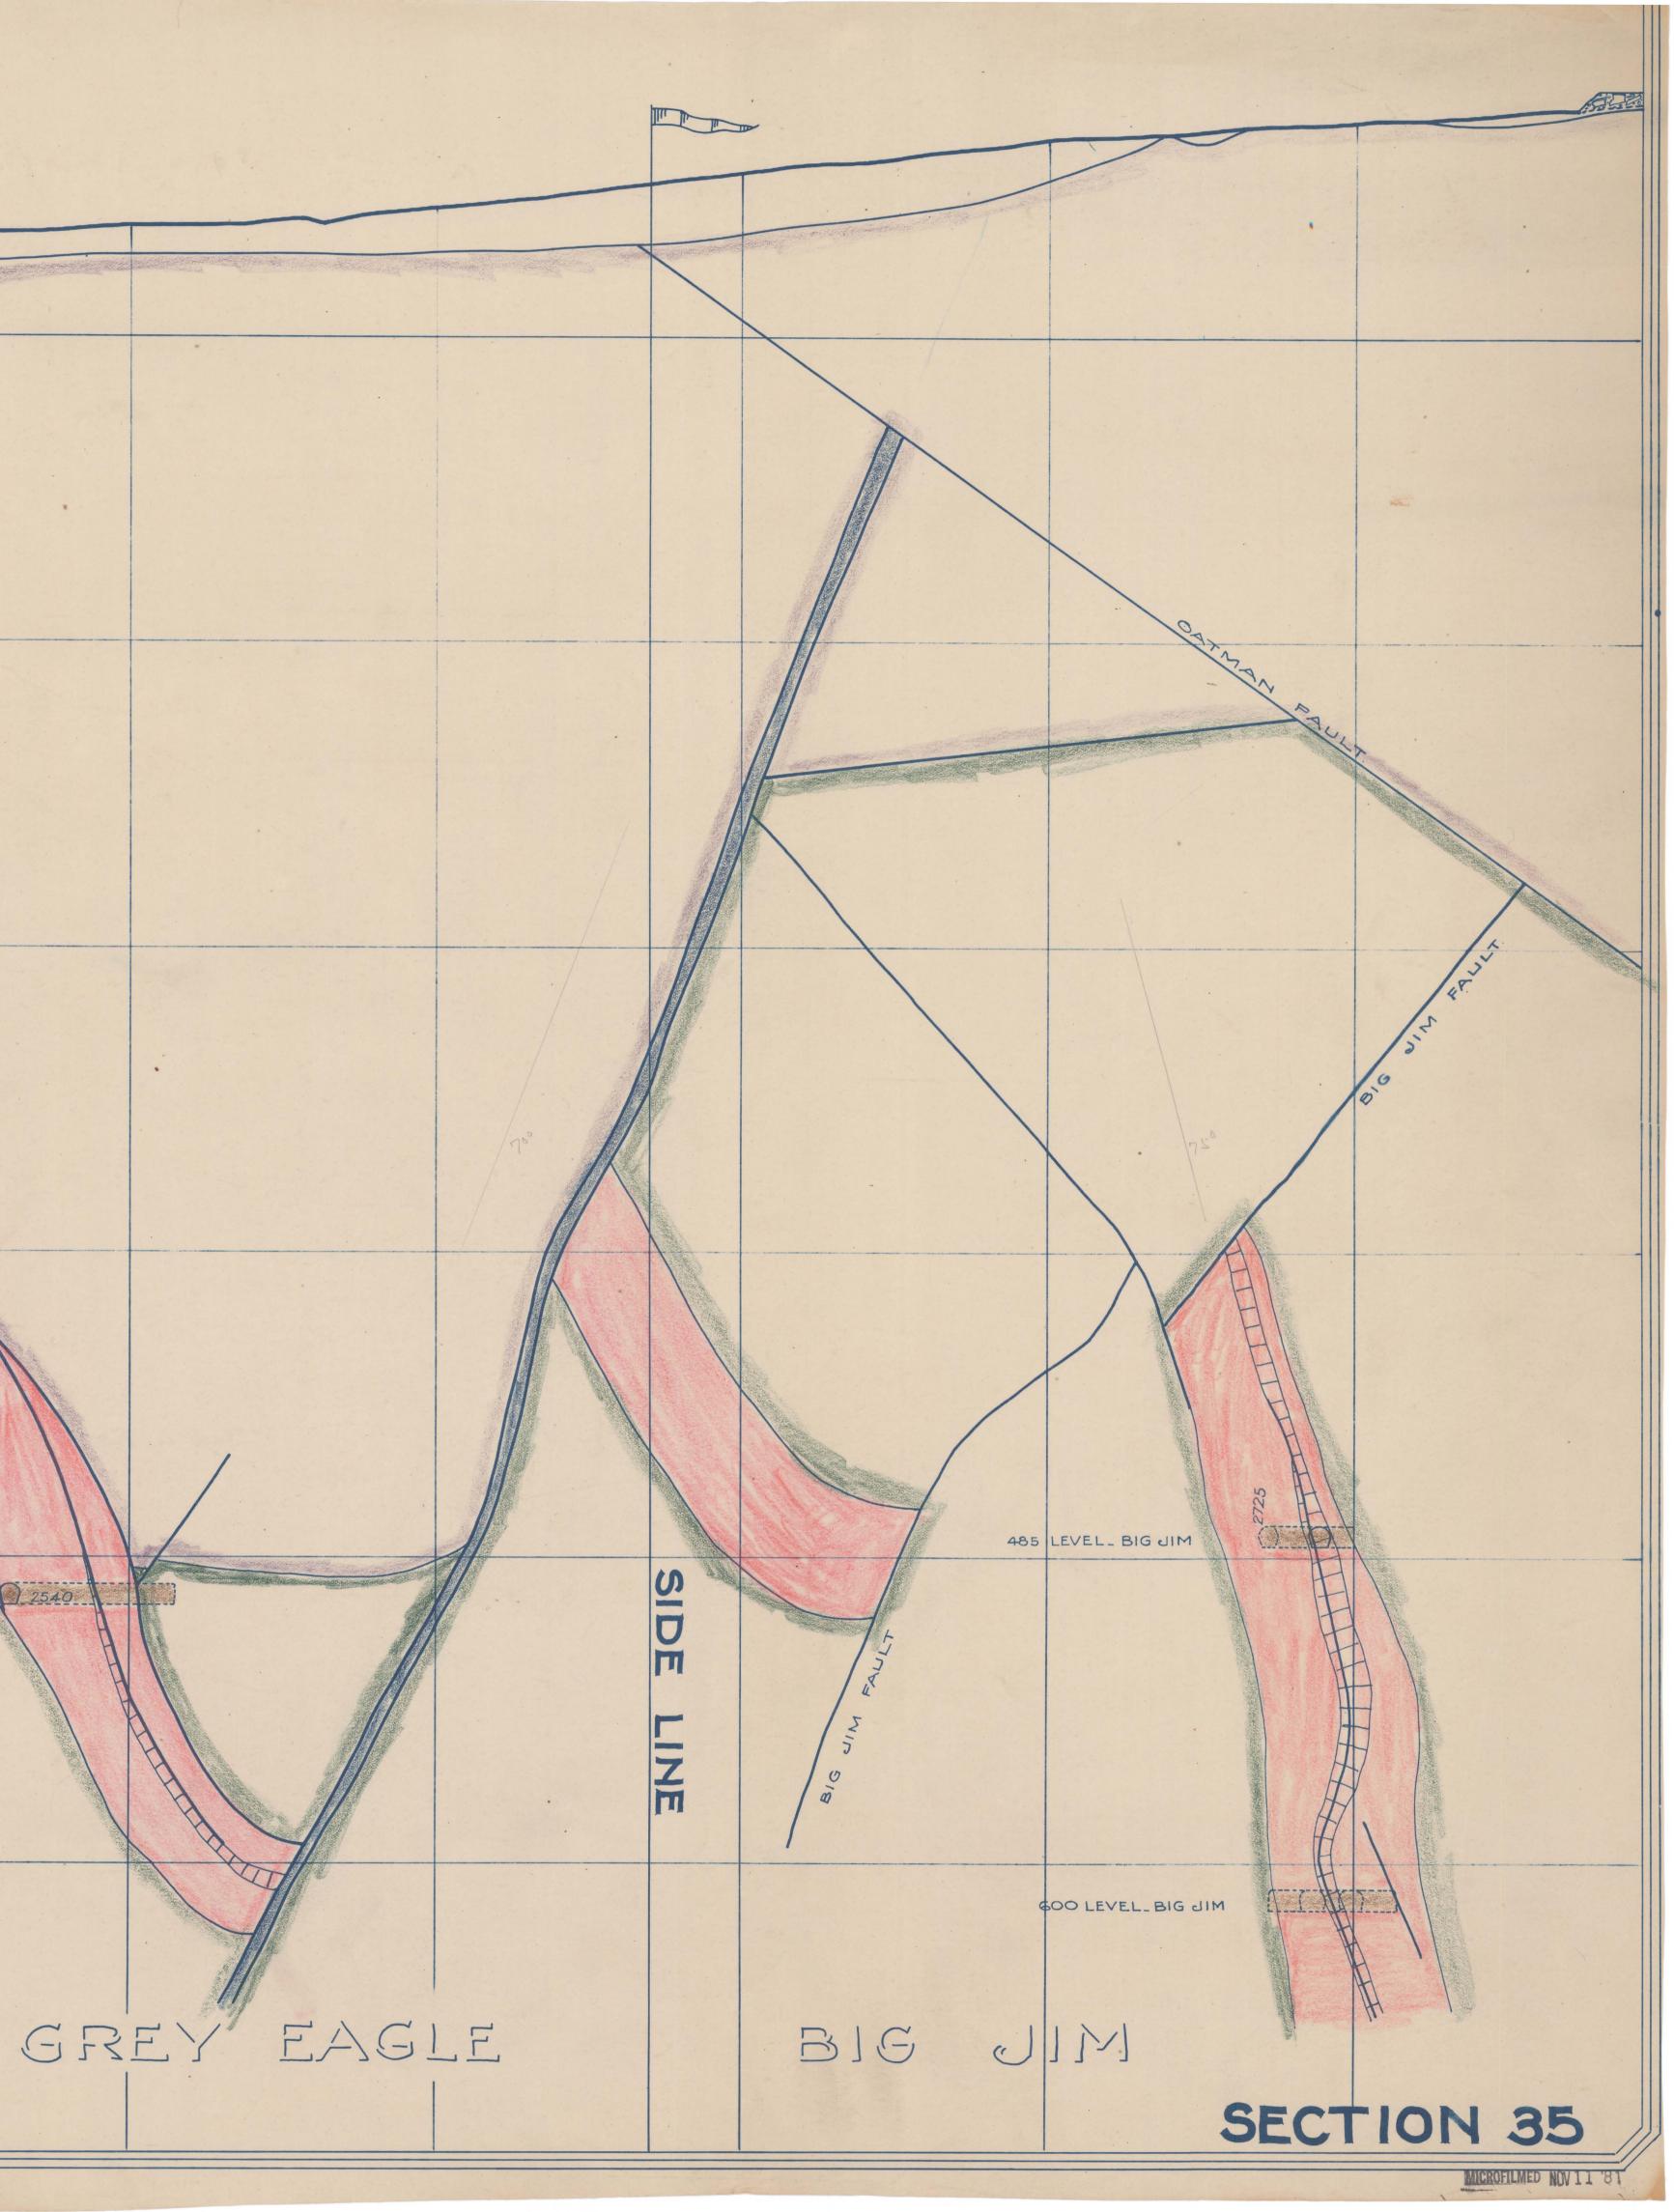

ABMMR 0006-032 400 LEVEL GREY EAGLE 500 LEVEL\_AZTEC 

LOKING North West. Scale linch=40fect.

# SECTION 8.

BIG JIM []

BICIJINA 500

L OKING North West.