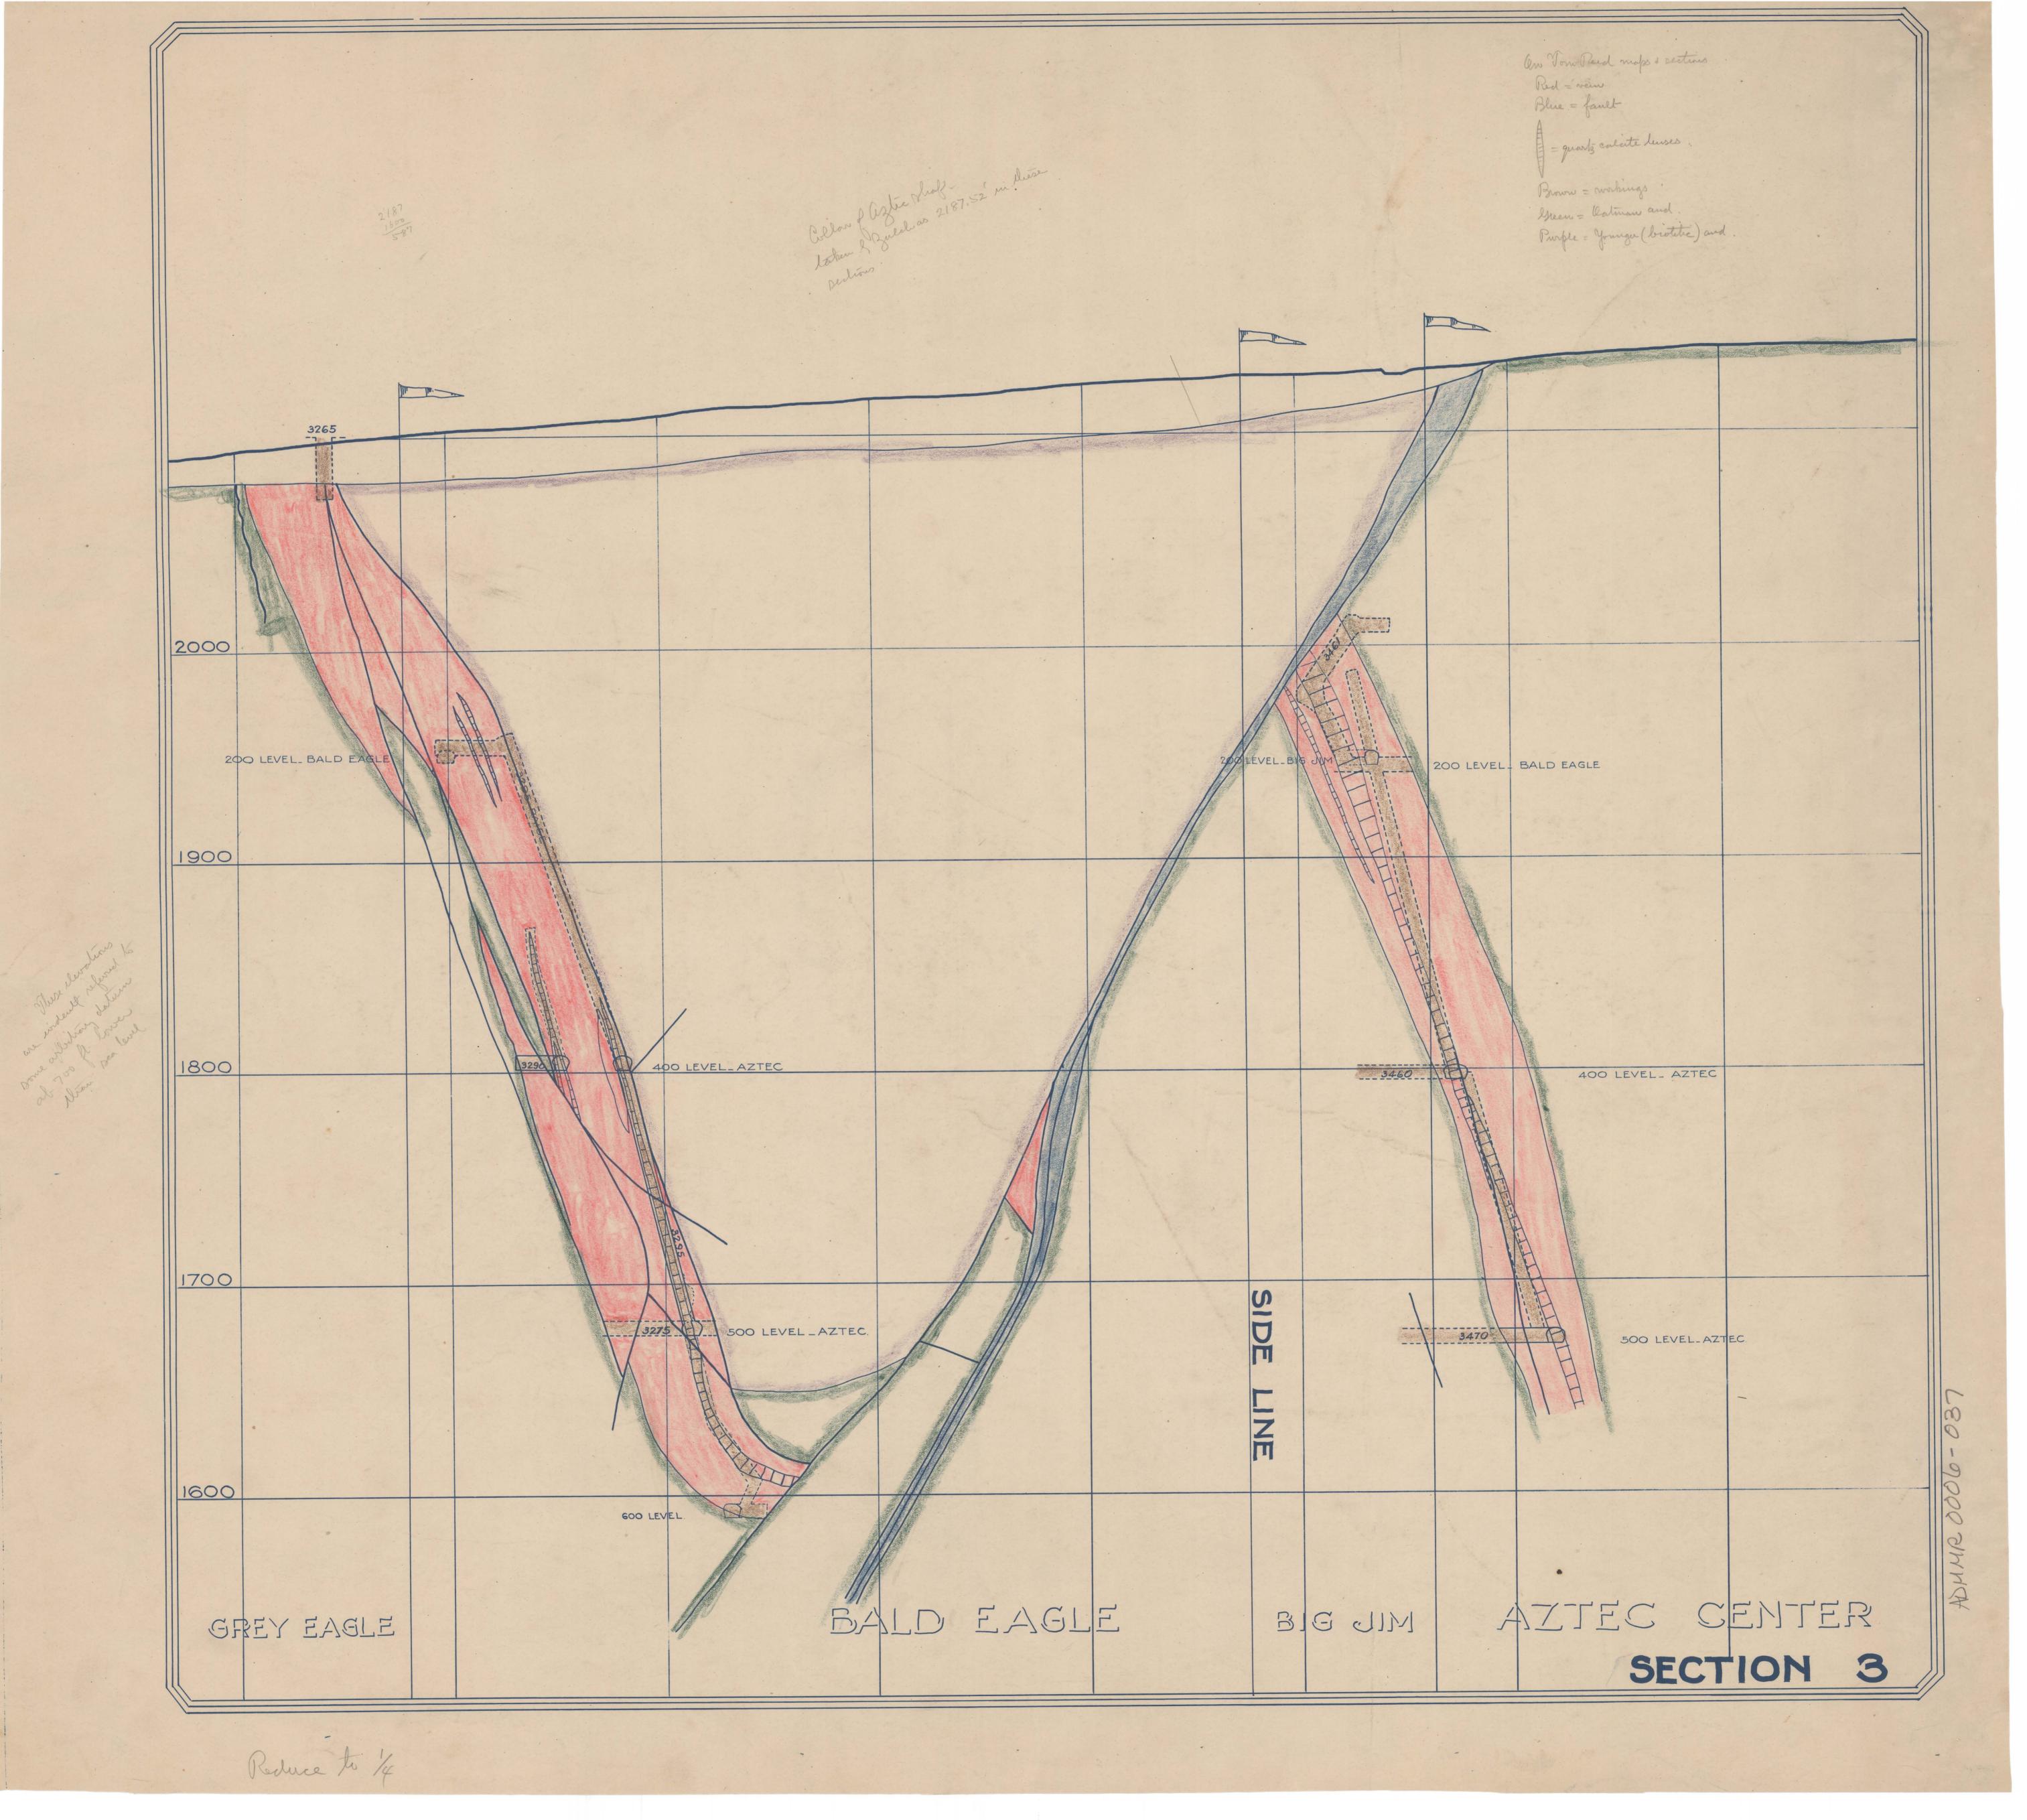

ABMMR 0006-032 400 LEVEL GREY EAGLE 500 LEVEL\_AZTEC 

LOKING North West. Scale linch=40fect.