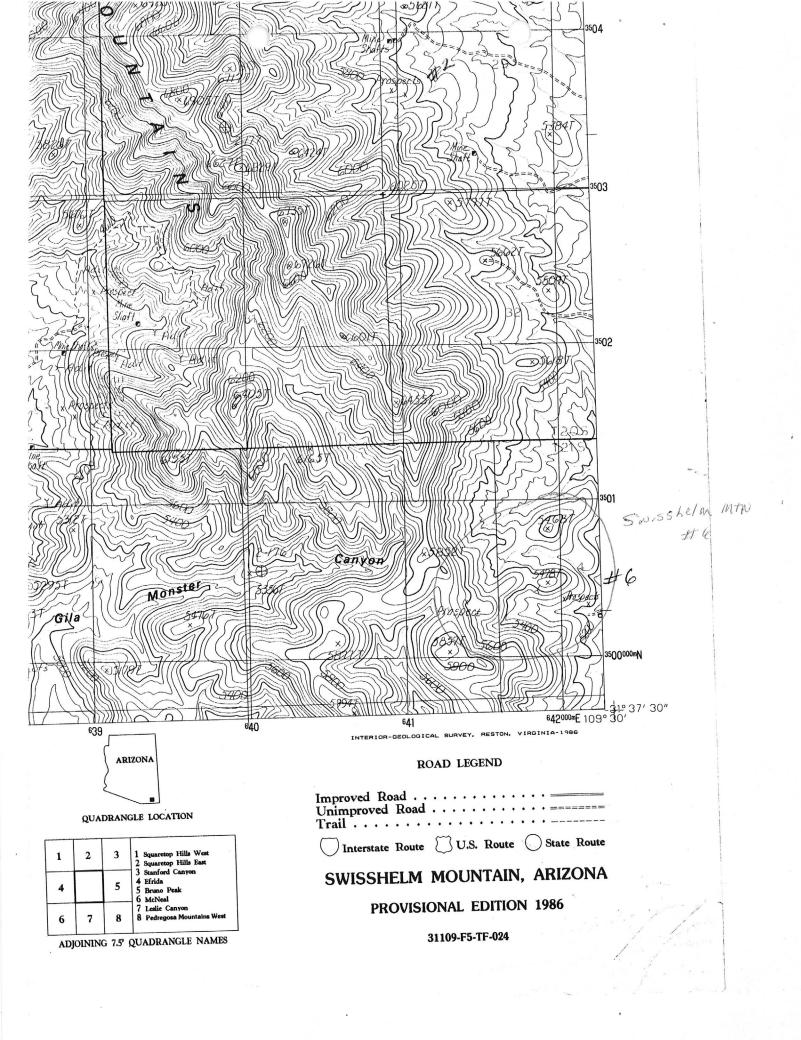

# ARIZONA DEPARTMENT OF MINES AND MINERAL RESOURCES AZMILS DATA

PRIMARY NAME: SWISSHELM MTN #6

ALTERNATE NAMES:

COCHISE COUNTY MILS NUMBER: 885

LOCATION: TOWNSHIP 21 S RANGE 28 E SECTION 4 QUARTER SW LATITUDE: N 31DEG 37MIN 55SEC LONGITUDE: W 109DEG 30MIN 05SEC

TOPO MAP NAME: SWISSHELM MOUNTAIN - 7.5 MIN

**CURRENT STATUS: RAW PROSPECT** 

COMMODITY:

GOLD SILVER

**BIBLIOGRAPHY:** 

ADMMR SWISSHELM MTN #6 FILE GILLETTE R S, 1983 U OF A THESIS CLAIMS EXTEND INTO SEC 5