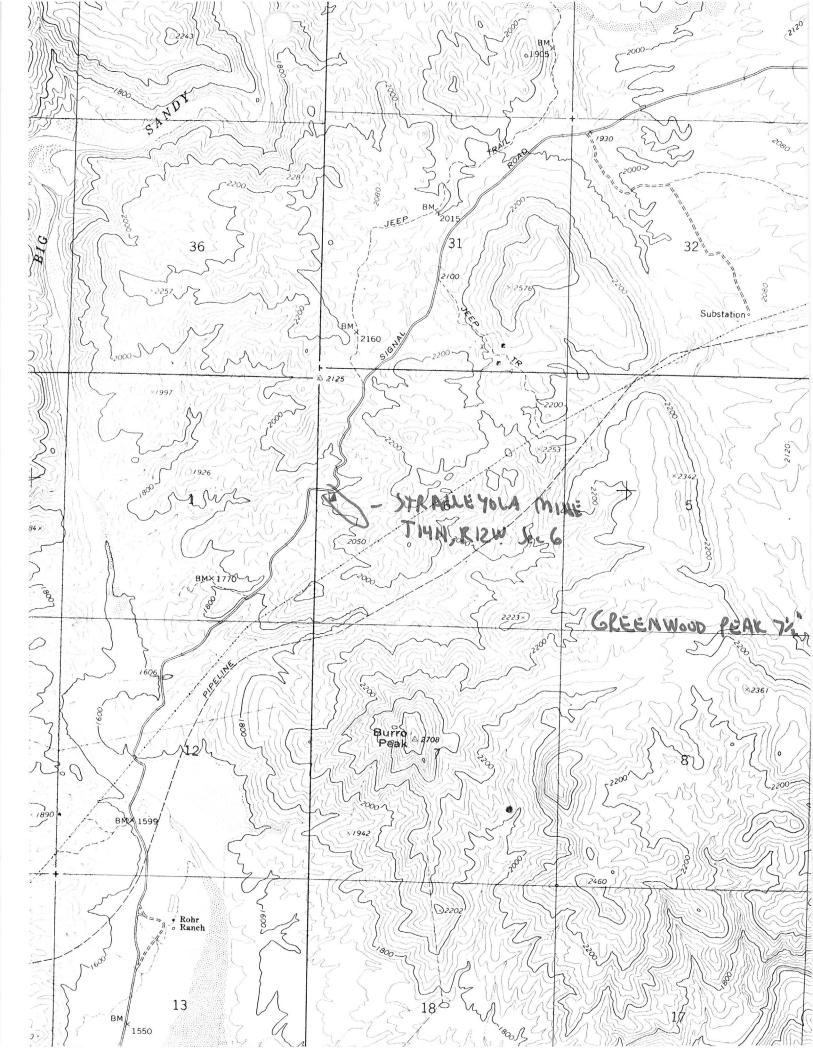

## ARIZONA DEPARTMENT OF MINES AND MINERAL RESOURCES FILE DATA

PRIMARY NAME: STRALLEYOLA

**ALTERNATE NAMES:** 

MOHAVE COUNTY MILS NUMBER: 717

LOCATION: TOWNSHIP 14 N RANGE 12 W SECTION 6 QUARTER NW LATITUDE: N 34DEG 34MIN 59SEC LONGITUDE: W 113DEG 33MIN 48SEC TOPO MAP NAME: GREENWOOD PEAK - 7.5 MIN

MILS Mohave Index # 717

Topo- Greenwood Peak (Included in file)

AKA: Rocky Hill Group

Some INFO IN ADELAGS

MAY BE APPLICABLE TO THIS

LO CATION

# MINE AND OSPECT FIELD VISIT DATA SUMMAF

|       | Sheet 1 of 2                                                                 |  |  |  |  |  |  |  |  |
|-------|------------------------------------------------------------------------------|--|--|--|--|--|--|--|--|
|       | COMMODITIES Silver, Lead                                                     |  |  |  |  |  |  |  |  |
|       | MILS ID No. 717 Date 4/17/84                                                 |  |  |  |  |  |  |  |  |
|       | ENGINEER Nyal J. Niemuth and Richard R. Beard                                |  |  |  |  |  |  |  |  |
|       | INFORMATION FROM: same as above                                              |  |  |  |  |  |  |  |  |
|       | PROPERTY SUMMARY                                                             |  |  |  |  |  |  |  |  |
| Ι.    | MINE NAME Stralleyola OTHER POSSIBLE NAMES INCLUDING ANY CLAIM NAMES NOTED   |  |  |  |  |  |  |  |  |
|       | TROCOUTING ANT CLATTI MARIES NOTED                                           |  |  |  |  |  |  |  |  |
| II.   | LOCATION: T 14N R 12W SEC(S) 6 NE4 MINE DISTRICT                             |  |  |  |  |  |  |  |  |
|       | ELEV. 2,000 COUNTY Mohave TOPO QUAD. Greenwood Peak                          |  |  |  |  |  |  |  |  |
|       | DIRECTIONS as on topo                                                        |  |  |  |  |  |  |  |  |
|       |                                                                              |  |  |  |  |  |  |  |  |
|       | MAP ATTACHED yes                                                             |  |  |  |  |  |  |  |  |
|       | OWNERSHIP: NAME Unappropriated BLM minerals PHONE                            |  |  |  |  |  |  |  |  |
|       | ADDRESS:                                                                     |  |  |  |  |  |  |  |  |
|       | COMPANY NAME IF ANY:                                                         |  |  |  |  |  |  |  |  |
|       | PERTINENT PEOPLE                                                             |  |  |  |  |  |  |  |  |
|       |                                                                              |  |  |  |  |  |  |  |  |
| ΤV    | PROPERTY AND HOLDINGS:                                                       |  |  |  |  |  |  |  |  |
|       |                                                                              |  |  |  |  |  |  |  |  |
| ٧.    | PAST PRODUCTION - NOTED, KNOWN, PROBABLE, UNKNOWN, NONEunknown               |  |  |  |  |  |  |  |  |
|       |                                                                              |  |  |  |  |  |  |  |  |
| VI.   | CURRENT STATUS: inactive                                                     |  |  |  |  |  |  |  |  |
| VII.  | WORKINGS: Shaft with drift at Signal Road, jeep trail to southern workings   |  |  |  |  |  |  |  |  |
|       | (were not visited)                                                           |  |  |  |  |  |  |  |  |
|       |                                                                              |  |  |  |  |  |  |  |  |
|       |                                                                              |  |  |  |  |  |  |  |  |
| III.  | GEOLOGY AND MINERALOGY: DFPOSIT TYPE: vein                                   |  |  |  |  |  |  |  |  |
|       | LENGTH: unknown WIDTH: less than 6' VEIN STRIKE N 55W DIP near vertical      |  |  |  |  |  |  |  |  |
|       | HOST ROCK: granite                                                           |  |  |  |  |  |  |  |  |
|       | ECONOMIC MINERALS:                                                           |  |  |  |  |  |  |  |  |
|       |                                                                              |  |  |  |  |  |  |  |  |
|       | COMMENTS: vein had typical siliceous appearance of Mohave County silver-lead |  |  |  |  |  |  |  |  |
|       | properties                                                                   |  |  |  |  |  |  |  |  |
|       |                                                                              |  |  |  |  |  |  |  |  |
| ŢΧ    | EQUIPMENT ON SIGHT: none                                                     |  |  |  |  |  |  |  |  |
| 1// • |                                                                              |  |  |  |  |  |  |  |  |
|       |                                                                              |  |  |  |  |  |  |  |  |
|       |                                                                              |  |  |  |  |  |  |  |  |